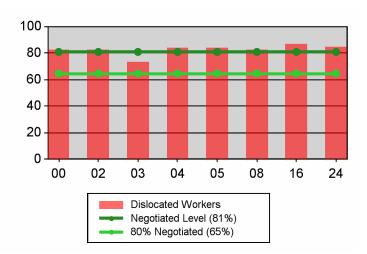

| D      | Actual            | Negotiated (80%)       |
| Placement in Employment or Education  | Youth (14-21) | 34        | 61     | 55.7 N            | 70.0<br>(56.0)         |
| Attainment of a Degree or Certificate | Youth (14-21) | 45        | 61     | 73.8 <i>E</i>     | 67.0<br>(53.6)         |
| 07/01/2009 - 09/30/2009               |               | N         | D      | Actual            | Negotiated (80%)       |
| Literacy and Numeracy Gains           | Youth (14-21) | *         | 30     | 13.3 N            | 30.0<br>(24.0)         |

| Not Met | Met | Exceeded |
|---------|-----|----------|
| 4       | 2   | 3        |

# **Table O - Local Performance (Common Exit)**

Program Year 2009 - 1st Qtr (Year-to-Date)

# **Entered Employment Rate**





#### **Retention Rate**





### **Average Earnings**





### **Table O - Local Performance (Common Exit)**

Program Year 2009 - 1st Qtr (Year-to-Date)

#### Youth





# **Table O - Local Performance (Common Exit)**

Program Year 2009 - 1st Qtr (Year-to-Date)

# Local Area Name: 24 - The Oregon Consortium/Workforce Alliance

| 07/01/2009 - 09/30/2009               |               | Served    | Exited |                   |                        |
|---------------------------------------|---------------|-----------|--------|-------------------|------------------------|
| Total Participants                    | Adults        | 17,747    | 7,721  |                   |                        |
|                                       | DW            | 6,904     | 4,305  |                   |                        |
|