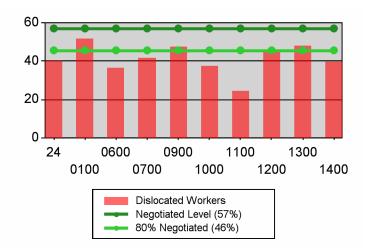

# **Entered Employment Rate**

# Local Area Name: 24 - The Oregon Consortium/Workforce Alliance

| 07/01/2009 - 09/30/2009               |               | Served    | Exited |                   |                        |
|---------------------------------------|---------------|-----------|--------|-------------------|------------------------|
| Total Participants                    | Adults        | 17,747    | 7,721  |                   |                        |
|                                       | DW            | 6,904     | 4,305  |                   |                        |
|                                       | Youth (14-21) | 649       | 84     |                   |                        |
|                                       |               |           |        |                   | Negotiated             |
| 10/01/2008 - 12/31/2008               |               | N         | D      | Actual            | (80%)                  |
| Entered Employment Rate               | Adults        | 732       | 1,705  | 42.9 N            | 57.0<br>(45.6)         |
|                                       | DW            | 540       | 1,340  | 40.3 N            | 57.0<br>(45.6)         |
|                                       | NEG           | 15        | 26     | 57.7              |                        |
| 04/01/2008 - 06/30/2008               |               | N         | D      | Actual            | Negotiated (80%)       |
| Employment Retention Rate             | Adults        | 61        | 87     | 70.1 <i>M</i>     | 81.0<br>(64.8)         |
|                                       | DW            | 119       | 140    | 85.0 <i>E</i>     | 81.0<br>(64.8)         |
|                                       | NEG           | 24        | 30     | 80.0              |                        |
| 04/01/2008 - 06/30/2008               |               | N         | D      | Actual            | Negotiated (80%)       |
| Average Earnings                      | Adults        | 598,197   | 61     | 9,806.5 <i>M</i>  | 10,200.0<br>(8,160.0)  |
|                                       | DW            | 1,565,327 | 117    | 13,378.9 <i>E</i> | 13,000.0<br>(10,400.0) |
|                                       | NEG           | 223,339   | 24     | 9,305.8           |                        |
| 10/01/2008 - 12/31/2008               |               | N         | D      | Actual            | Negotiated (80%)       |
| Placement in Employment or Education  | Youth (14-21) | 34        | 61     | 55.7 N            | 70.0<br>(56.0)         |
| Attainment of a Degree or Certificate | Youth (14-21) | 45        | 61     | 73.8 E            | 67.0<br>(53.6)         |
| 07/01/2009 - 09/30/2009               |               | N         | D      | Actual            | Negotiated (80%)       |
| Literacy and Numeracy Gains           | Youth (14-21) | *         | 30     | 13.3 N            | 30.0<br>(24.0)         |