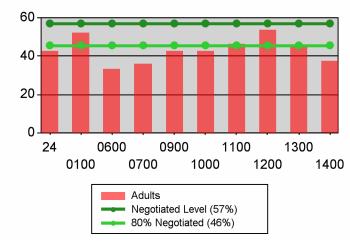

# **Entered Employment Rate**

# Local Area Name: 24 - The Oregon Consortium/Workforce Alliance

| 07/01/2009 - 09/30/2009               |               | Served    | Exited |                   |                        |
|---------------------------------------|---------------|-----------|--------|-------------------|------------------------|
| Total Participants                    | Adults        | 17,747    | 7,721  |                   |                        |
|                                       | DW            | 6,904     | 4,305  |                   |                        |
|                                       | Youth (14-21) | 649       | 84     |                   |                        |
|                                       |               |           |        |                   | Negotiated             |
| 10/01/2008 - 12/31/2008               |               | N         | D      | Actual            | (80%)                  |
| Entered Employment Rate               | Adults        | 732       | 1,705  | 42.9 N            | 57.0<br>(45.6)         |
|                                       | DW            | 540       | 1,340  | 40.3 N            | 57.0<br>(45.6)         |
|                                       | NEG           | 15        | 26     | 57.7              |                        |
| 04/01/2008 - 06/30/2008               |               | N         | D      | Actual            | Negotiated (80%)       |
| Employment Retention Rate             | Adults        | 61        | 87     | 70.1 <i>M</i>     | 81.0<br>(64.8)         |
|                                       | DW            | 119       | 140    | 85.0 <i>E</i>     | 81.0<br>(64.8)         |
|                                       | NEG           | 24        | 30     | 80.0              |                        |
| 04/01/2008 - 06/30/2008               |               | N         | D      | Actual            | Negotiated (80%)       |
| Average Earnings                      | Adults        | 598,197   | 61     | 9,806.5 <i>M</i>  | 10,200.0<br>(8,160.0)  |
|                                       | DW            | 1,565,327 | 117    | 13,378.9 <i>E</i> | 13,000.0<br>(10,400.0) |
|                                       | NEG           | 223,339   | 24     | 9,305.8           |                        |
| 10/01/2008 - 12/31/2008               |               | N         | D      | Actual            | Negotiated (80%)       |
| Placement in Employment or Education  | Youth (14-21) | 34        | 61     | 55.7 N            | 70.0<br>(56.0)         |
| Attainment of a Degree or Certificate | Youth (14-21) | 45        | 61     | 73.8 E            | 67.0<br>(53.6)         |
| 07/01/2009 - 09/30/2009               |               | N         | D      | Actual            | Negotiated (80%)       |
| Literacy and Numeracy Gains           | Youth (14-21) | *         | 30     | 13.3 N            | 30.0<br>(24.0)         |