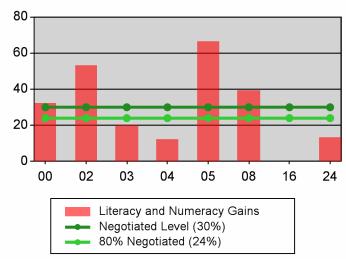

.7 N            | 70.0<br>(56.0)         |
| Attainment of a Degree or Certificate | Youth (14-21) | 45        | 61     | 73.8 <i>E</i>     | 67.0<br>(53.6)         |
| 07/01/2009 - 09/30/2009               |               | N         | D      | Actual            | Negotiated (80%)       |
| Literacy and Numeracy Gains           | Youth (14-21) | *         | 30     | 13.3 N            | 30.0<br>(24.0)         |

| Not Met | Met | Exceeded |
|---------|-----|----------|
| 4       | 2   | 3        |

# **Table O - Local Performance (Common Exit)**

Program Year 2009 - 1st Qtr (Year-to-Date)

# **Entered Employment Rate**





#### **Retention Rate**





### **Average Earnings**





### **Table O - Local Performance (Common Exit)**

Program Year 2009 - 1st Qtr (Year-to-Date)

#### Youth





# **Table O - Local Performance (Common Exit)**

Program Year 2009 - 1st Qtr (Year-to-Date)

# Local Area Name: 24 - The Oregon Consortium/Workforce Alliance

| 07/01/2009 - 09/30/2009               |               | Served    | Exited |                   |                        |
|---------------------------------------|---------------|-----------|--------|-------------------|------------------------|
| Total Participants                    | Adults        | 17,747    | 7,721  |                   |                        |
|                                       | DW            | 6,904     | 4,305  |                   |                        |
|                                       | Youth (14-21) | 649       | 84     |                   |                        |
|