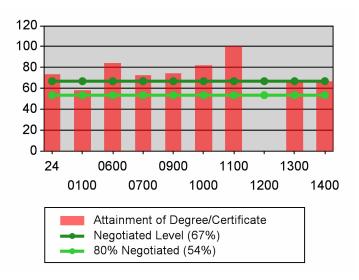

50.0 N            | 70.0<br>(56.0)         |
| Attainment of a Degree or Certificate | Youth (14-21) | *       | *      | 66.7 <i>M</i>     | 67.0<br>(53.6)         |
| 07/01/2009 - 09/30/2009               |               | N       | D      | Actual            | Negotiated (80%)       |
| Literacy and Numeracy Gains           | Youth (14-21) | 0       | *      | 0.0 N             | 30.0<br>(24.0)         |

| Not Met | Met | Exceeded |
|---------|-----|----------|
| 5       | 2   | 2        |

#### **Table O - Local Performance (Common Exit)**

Program Year 2009 - 1st Qtr (Year-to-Date)

## **Entered Employment Rate**





#### **Retention Rate**





### **Average Earnings**





### **Table O - Local Performance (Common Exit)**

Program Year 2009 - 1st Qtr (Year-to-Date)

#### Youth