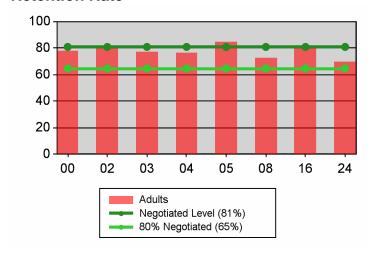

| D      | Actual            | Negotiated (80%)       |
| Placement in Employment or Education  | Youth (14-21) | 34        | 61     | 55.7 N            | 70.0<br>(56.0)         |
| Attainment of a Degree or Certificate | Youth (14-21) | 45        | 61     | 73.8 <i>E</i>     | 67.0<br>(53.6)         |
| 07/01/2009 - 09/30/2009               |               | N         | D      | Actual            | Negotiated (80%)       |
| Literacy and Numeracy Gains           | Youth (14-21) | *         | 30     | 13.3 N            | 30.0<br>(24.0)         |

| Not Met | Met | Exceeded |
|---------|-----|----------|
| 4       | 2   | 3        |

# **Table O - Local Performance (Common Exit)**

Program Year 2009 - 1st Qtr (Year-to-Date)

# **Entered Employment Rate**





#### **Retention Rate**





### **Average Earnings**





### **Table O - Local Performance (Common Exit)**

Program Year 2009 - 1st Qtr (Year-to-Date)

#### Youth





# **Table O - Local Performance (Common Exit)**

Program Year 2009 - 1st Qtr (Year-to-Date)

# Local Area Name: 24 - The Oregon Consortium/Workforce Alliance

| 07/01/2009 - 09/30/2009               |               | Served    | Exited |                   |                        |
|---------------------------------------|---------------|-----------|--------|-------------------|------------------------|
| Total Participants                    | Adults        | 17,747    | 7,721  |                   |                        |
|                                       | DW            | 6,904     | 4,305  |                   |                        |