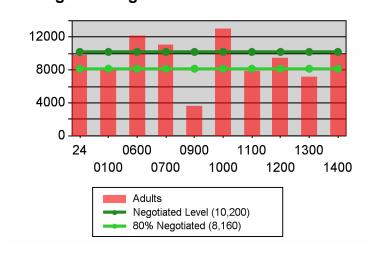

| Negotiated (80%)       |
| Placement in Employment or Education  | Youth (14-21) | *       | *      | 50.0 N            | 70.0<br>(56.0)         |
| Attainment of a Degree or Certificate | Youth (14-21) | *       | *      | 66.7 <i>M</i>     | 67.0<br>(53.6)         |
| 07/01/2009 - 09/30/2009               |               | N       | D      | Actual            | Negotiated (80%)       |
| Literacy and Numeracy Gains           | Youth (14-21) | 0       | *      | 0.0 N             | 30.0<br>(24.0)         |

| Not Met | Met | Exceeded |
|---------|-----|----------|
| 5       | 2   | 2        |

#### **Table O - Local Performance (Common Exit)**

Program Year 2009 - 1st Qtr (Year-to-Date)

## **Entered Employment Rate**





#### **Retention Rate**





### **Average Earnings**





### **Table O - Local Performance (Common Exit)**

Program Year 2009 - 1st Qtr (Year-to-Date)

#### Youth