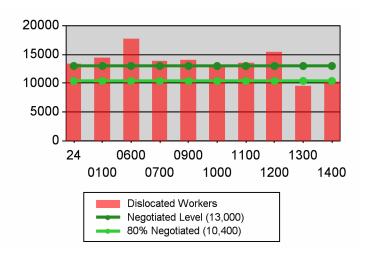

| Negotiated (80%)       |
| Placement in Employment or Education  | Youth (14-21) | *       | *      | 50.0 N            | 70.0<br>(56.0)         |
| Attainment of a Degree or Certificate | Youth (14-21) | *       | *      | 66.7 <i>M</i>     | 67.0<br>(53.6)         |
| 07/01/2009 - 09/30/2009               |               | N       | D      | Actual            | Negotiated (80%)       |
| Literacy and Numeracy Gains           | Youth (14-21) | 0       | *      | 0.0 N             | 30.0<br>(24.0)         |

| Not Met | Met | Exceeded |
|---------|-----|----------|
| 5       | 2   | 2        |

#### **Table O - Local Performance (Common Exit)**

Program Year 2009 - 1st Qtr (Year-to-Date)

## **Entered Employment Rate**





#### **Retention Rate**





### **Average Earnings**





### **Table O - Local Performance (Common Exit)**

Program Year 2009 - 1st Qtr (Year-to-Date)

#### Youth