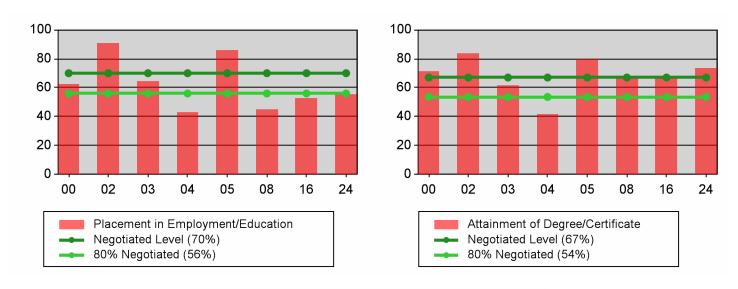

55.7 N            | 70.0<br>(56.0)         |
| Attainment of a Degree or Certificate | Youth (14-21) | 45        | 61     | 73.8 <i>E</i>     | 67.0<br>(53.6)         |
| 07/01/2009 - 09/30/2009               |               | N         | D      | Actual            | Negotiated (80%)       |
| Literacy and Numeracy Gains           | Youth (14-21) | *         | 30     | 13.3 N            | 30.0<br>(24.0)         |

| Not Met | Met | Exceeded |
|---------|-----|----------|
| 4       | 2   | 3        |

# **Table O - Local Performance (Common Exit)**

Program Year 2009 - 1st Qtr (Year-to-Date)

# **Entered Employment Rate**





#### **Retention Rate**





### **Average Earnings**





### **Table O - Local Performance (Common Exit)**

Program Year 2009 - 1st Qtr (Year-to-Date)

#### Youth





# **Table O - Local Performance (Common Exit)**

Program Year 2009 - 1st Qtr (Year-to-Date)

# Local Area Name: 24 - The Oregon Consortium/Workforce Alliance

| 07/01/2009 - 09/30/2009               |               | Served    | Exited |                   |                        |
|---------------------------------------|---------------|-----------|--------|-------------------|------------------------|
| Total Participants                    | Adults        | 17,747    | 7,721  |                   |                        |
|                                       | DW            | 6,904     | 4,305  |                   |                        |
|                                       | Youth (14-21) | 649       | 84     |                   |                        |
|