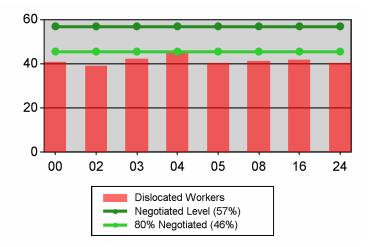

|               | N         | D      | Actual            | Negotiated (80%)       |
| Placement in Employment or Education  | Youth (14-21) | 34        | 61     | 55.7 N            | 70.0<br>(56.0)         |
| Attainment of a Degree or Certificate | Youth (14-21) | 45        | 61     | 73.8 <i>E</i>     | 67.0<br>(53.6)         |
| 07/01/2009 - 09/30/2009               |               | N         | D      | Actual            | Negotiated (80%)       |
| Literacy and Numeracy Gains           | Youth (14-21) | *         | 30     | 13.3 N            | 30.0<br>(24.0)         |

| Not Met | Met | Exceeded |
|---------|-----|----------|
| 4       | 2   | 3        |

# **Table O - Local Performance (Common Exit)**

Program Year 2009 - 1st Qtr (Year-to-Date)

# **Entered Employment Rate**





#### **Retention Rate**





### **Average Earnings**





### **Table O - Local Performance (Common Exit)**

Program Year 2009 - 1st Qtr (Year-to-Date)

#### Youth





# **Table O - Local Performance (Common Exit)**

Program Year 2009 - 1st Qtr (Year-to-Date)

# Local Area Name: 24 - The Oregon Consortium/Workforce Alliance

| 07/01/2009 - 09/30/2009               |               | Served    | Exited |                   |                        |
|---------------------------------------|---------------|-----------|--------|-------------------|------------------------|
| Total Participants                    | Adults        | 17,747    | 7,721  |                   |                        |
|                                       | DW            | 6,904     | 4,305  |