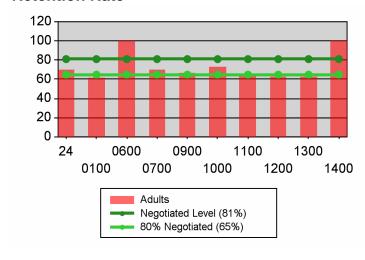

#### **Retention Rate**

# Local Area Name: 24 - The Oregon Consortium/Workforce Alliance

| 07/01/2009 - 09/30/2009               |               | Served    | Exited |                   |                        |
|---------------------------------------|---------------|-----------|--------|-------------------|------------------------|
| Total Participants                    | Adults        | 17,747    | 7,721  |                   |                        |
|                                       | DW            | 6,904     | 4,305  |                   |                        |
|                                       | Youth (14-21) | 649       | 84     |                   |                        |
|                                       |               |           |        |                   | Negotiated             |
| 10/01/2008 - 12/31/2008               |               | N         | D      | Actual            | (80%)                  |
| Entered Employment Rate               | Adults        | 732       | 1,705  | 42.9 N            | 57.0<br>(45.6)         |
|                                       | DW            | 540       | 1,340  | 40.3 N            | 57.0<br>(45.6)         |
|                                       | NEG           | 15        | 26     | 57.7              |                        |
| 04/01/2008 - 06/30/2008               |               | N         | D      | Actual            | Negotiated (80%)       |
| Employment Retention Rate             | Adults        | 61        | 87     | 70.1 <i>M</i>     | 81.0<br>(64.8)         |
|                                       | DW            | 119       | 140    | 85.0 <i>E</i>     | 81.0<br>(64.8)         |
|                                       | NEG           | 24        | 30     | 80.0              |                        |
| 04/01/2008 - 06/30/2008               |               | N         | D      | Actual            | Negotiated (80%)       |
| Average Earnings                      | Adults        | 598,197   | 61     | 9,806.5 <i>M</i>  | 10,200.0<br>(8,160.0)  |
|                                       | DW            | 1,565,327 | 117    | 13,378.9 <i>E</i> | 13,000.0<br>(10,400.0) |
|                                       | NEG           | 223,339   | 24     | 9,305.8           |                        |
| 10/01/2008 - 12/31/2008               |               | N         | D      | Actual            | Negotiated (80%)       |
| Placement in Employment or Education  | Youth (14-21) | 34        | 61     | 55.7 N            | 70.0<br>(56.0)         |
| Attainment of a Degree or Certificate | Youth (14-21) | 45        | 61     | 73.8 E            | 67.0<br>(53.6)         |
| 07/01/2009 - 09/30/2009               |               | N         | D      | Actual            | Negotiated (80%)       |
| Literacy and Numeracy Gains           | Youth (14-21) | *         | 30     | 13.3 N            | 30.0<br>(24.0)         |