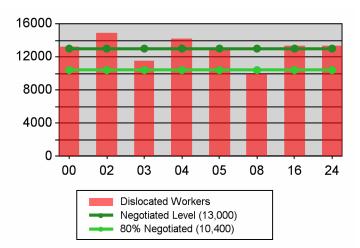

| Negotiated (80%)       |
| Placement in Employment or Education  | Youth (14-21) | 34        | 61     | 55.7 N            | 70.0<br>(56.0)         |
| Attainment of a Degree or Certificate | Youth (14-21) | 45        | 61     | 73.8 <i>E</i>     | 67.0<br>(53.6)         |
| 07/01/2009 - 09/30/2009               |               | N         | D      | Actual            | Negotiated (80%)       |
| Literacy and Numeracy Gains           | Youth (14-21) | *         | 30     | 13.3 N            | 30.0<br>(24.0)         |

| Not Met | Met | Exceeded |
|---------|-----|----------|
| 4       | 2   | 3        |

# **Table O - Local Performance (Common Exit)**

Program Year 2009 - 1st Qtr (Year-to-Date)

# **Entered Employment Rate**





#### **Retention Rate**





### **Average Earnings**





### **Table O - Local Performance (Common Exit)**

Program Year 2009 - 1st Qtr (Year-to-Date)

#### Youth





# **Table O - Local Performance (Common Exit)**

Program Year 2009 - 1st Qtr (Year-to-Date)

# Local Area Name: 24 - The Oregon Consortium/Workforce Alliance

| 07/01/2009 - 09/30/2009               |               | Served    | Exited |                   |                        |
|---------------------------------------|---------------|-----------|--------|-------------------|------------------------|
| Total Participants                    | Adults        | 17,747    | 7,721  |                   |                        |
|                                       | DW            | 6,904     | 4,305  |                   |                        |
|