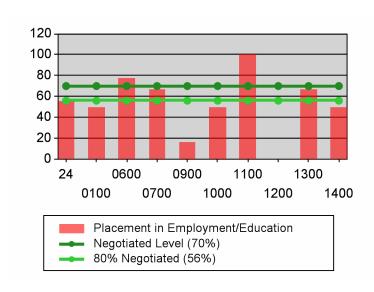

| 50.0 N            | 70.0<br>(56.0)         |
| Attainment of a Degree or Certificate | Youth (14-21) | *       | *      | 66.7 <i>M</i>     | 67.0<br>(53.6)         |
| 07/01/2009 - 09/30/2009               |               | N       | D      | Actual            | Negotiated (80%)       |
| Literacy and Numeracy Gains           | Youth (14-21) | 0       | *      | 0.0 N             | 30.0<br>(24.0)         |

| Not Met | Met | Exceeded |
|---------|-----|----------|
| 5       | 2   | 2        |

#### **Table O - Local Performance (Common Exit)**

Program Year 2009 - 1st Qtr (Year-to-Date)

## **Entered Employment Rate**





#### **Retention Rate**





### **Average Earnings**





### **Table O - Local Performance (Common Exit)**

Program Year 2009 - 1st Qtr (Year-to-Date)

#### Youth