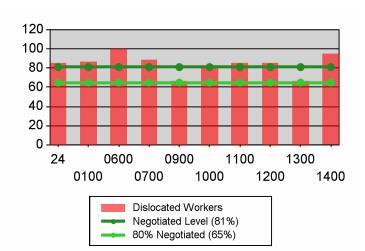

#### **Retention Rate**

# Local Area Name: 24 - The Oregon Consortium/Workforce Alliance

| 07/01/2009 - 09/30/2009               |               | Served    | Exited |                   |                        |
|---------------------------------------|---------------|-----------|--------|-------------------|------------------------|
| Total Participants                    | Adults        | 17,747    | 7,721  |                   |                        |
|                                       | DW            | 6,904     | 4,305  |                   |                        |
|                                       | Youth (14-21) | 649       | 84     |                   |                        |
|                                       |               |           |        |                   | Negotiated             |
| 10/01/2008 - 12/31/2008               |               | N         | D      | Actual            | (80%)                  |
| Entered Employment Rate               | Adults        | 732       | 1,705  | 42.9 N            | 57.0<br>(45.6)         |
|                                       | DW            | 540       | 1,340  | 40.3 N            | 57.0<br>(45.6)         |
|                                       | NEG           | 15        | 26     | 57.7              |                        |
| 04/01/2008 - 06/30/2008               |               | N         | D      | Actual            | Negotiated (80%)       |
| Employment Retention Rate             | Adults        | 61        | 87     | 70.1 <i>M</i>     | 81.0<br>(64.8)         |
|                                       | DW            | 119       | 140    | 85.0 <i>E</i>     | 81.0<br>(64.8)         |
|                                       | NEG           | 24        | 30     | 80.0              |                        |
| 04/01/2008 - 06/30/2008               |               | N         | D      | Actual            | Negotiated (80%)       |
| Average Earnings                      | Adults        | 598,197   | 61     | 9,806.5 <i>M</i>  | 10,200.0<br>(8,160.0)  |
|                                       | DW            | 1,565,327 | 117    | 13,378.9 <i>E</i> | 13,000.0<br>(10,400.0) |
|                                       | NEG           | 223,339   | 24     | 9,305.8           |                        |
| 10/01/2008 - 12/31/2008               |               | N         | D      | Actual            | Negotiated (80%)       |
| Placement in Employment or Education  | Youth (14-21) | 34        | 61     | 55.7 N            | 70.0<br>(56.0)         |
| Attainment of a Degree or Certificate | Youth (14-21) | 45        | 61     | 73.8 E            | 67.0<br>(53.6)         |
| 07/01/2009 - 09/30/2009               |               | N         | D      | Actual            | Negotiated (80%)       |
| Literacy and Numeracy Gains           | Youth (14-21) | *         | 30     | 13.3 N            | 30.0<br>(24.0)         |