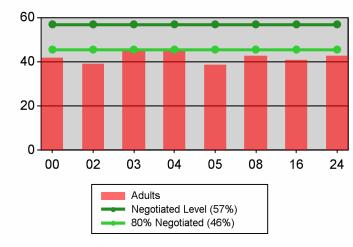

|               | N         | D      | Actual            | Negotiated (80%)       |
| Placement in Employment or Education  | Youth (14-21) | 34        | 61     | 55.7 N            | 70.0<br>(56.0)         |
| Attainment of a Degree or Certificate | Youth (14-21) | 45        | 61     | 73.8 <i>E</i>     | 67.0<br>(53.6)         |
| 07/01/2009 - 09/30/2009               |               | N         | D      | Actual            | Negotiated (80%)       |
| Literacy and Numeracy Gains           | Youth (14-21) | *         | 30     | 13.3 N            | 30.0<br>(24.0)         |

| Not Met | Met | Exceeded |
|---------|-----|----------|
| 4       | 2   | 3        |

# **Table O - Local Performance (Common Exit)**

Program Year 2009 - 1st Qtr (Year-to-Date)

# **Entered Employment Rate**





#### **Retention Rate**





### **Average Earnings**





### **Table O - Local Performance (Common Exit)**

Program Year 2009 - 1st Qtr (Year-to-Date)

#### Youth





# **Table O - Local Performance (Common Exit)**

Program Year 2009 - 1st Qtr (Year-to-Date)

# Local Area Name: 24 - The Oregon Consortium/Workforce Alliance

| 07/01/2009 - 09/30/2009               |               | Served    | Exited |                   |                        |
|---------------------------------------|---------------|-----------|--------|-------------------|------------------------|
| Total Participants                    | Adults        | 17,747    | 7,721  |                   |                        |
|                                       | DW            | 6,904     | 4,305  |