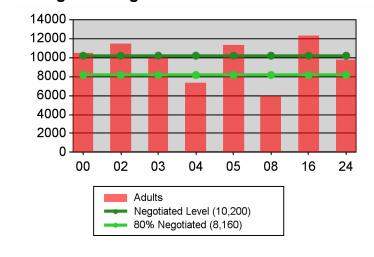

| Negotiated (80%)       |
| Placement in Employment or Education  | Youth (14-21) | 34        | 61     | 55.7 N            | 70.0<br>(56.0)         |
| Attainment of a Degree or Certificate | Youth (14-21) | 45        | 61     | 73.8 <i>E</i>     | 67.0<br>(53.6)         |
| 07/01/2009 - 09/30/2009               |               | N         | D      | Actual            | Negotiated (80%)       |
| Literacy and Numeracy Gains           | Youth (14-21) | *         | 30     | 13.3 N            | 30.0<br>(24.0)         |

| Not Met | Met | Exceeded |
|---------|-----|----------|
| 4       | 2   | 3        |

# **Table O - Local Performance (Common Exit)**

Program Year 2009 - 1st Qtr (Year-to-Date)

# **Entered Employment Rate**





#### **Retention Rate**





### **Average Earnings**





### **Table O - Local Performance (Common Exit)**

Program Year 2009 - 1st Qtr (Year-to-Date)

#### Youth





# **Table O - Local Performance (Common Exit)**

Program Year 2009 - 1st Qtr (Year-to-Date)

# Local Area Name: 24 - The Oregon Consortium/Workforce Alliance

| 07/01/2009 - 09/30/2009               |               | Served    | Exited |                   |                        |
|---------------------------------------|---------------|-----------|--------|-------------------|------------------------|
| Total Participants                    | Adults        | 17,747    | 7,721  |                   |                        |
|                                       | DW            | 6,904     | 4,305  |                   |                        |
|