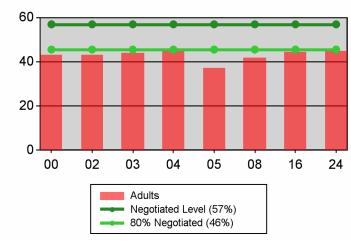

## **Entered Employment Rate**

## **Table O - Local Performance (Common Exit)**

Program Year 2009 - 4th Qtr (Year-to-Date)

Local Area Name: 00 - Statewide

| 07/01/2009 - 06/30/2010               |               | Served      | Exited  |                   |                        |
|---------------------------------------|---------------|-------------|---------|-------------------|------------------------|
| Total Participants                    | Adults        | 195,152     | 147,833 |                   |                        |
|                                       | DW            | 140,788     | 93,005  |                   |                        |
|                                       | Youth (14-21) | 3,640       | 1,506   |                   |                        |
| 10/01/2008 - 09/30/2009               |               | N           | D       | Actual            | Negotiated (80%)       |
| Entered Employment Rate               | Adults        | 31,888      | 73,576  | 43.3 N            | 57.0<br>(45.6)         |
|                                       | DW            | 23,426      | 53,859  | 43.5 N            | 57.0<br>(45.6)         |
|                                       | NEG           | 213         | 314     | 67.8              |                        |
| 04/01/2008 - 03/31/2009               |               | N           | D       | Actual            | Negotiated (80%)       |
| Employment Retention Rate             | Adults        | 13,312      | 17,660  | 75.4 <i>M</i>     | 81.0<br>(64.8)         |
|                                       | DW            | 7,324       | 10,049  | 72.9 <i>M</i>     | 81.0<br>(64.8)         |
|                                       | NEG           | 139         | 184     | 75.5              |                        |
| 04/01/2008 - 03/31/2009               |               | N           | D       | Actual            | Negotiated (80%)       |
| Average Earnings                      | Adults        | 165,737,900 | 13,300  | 12,461.5 <i>E</i> | 10,200.0<br>(8,160.0)  |
|                                       | DW            | 95,732,800  | 7,316   | 13,085.4 <i>E</i> | 13,000.0<br>(10,400.0) |
|                                       | NEG           | 1,791,684   | 138     | 12,983.2          |                        |
| 10/01/2008 - 09/30/2009               |               | N           | D       | Actual            | Negotiated (80%)       |
| Placement in Employment or Education  | Youth (14-21) | 671         | 1,110   | 60.5 <i>M</i>     | 70.0<br>(56.0)         |
| Attainment of a Degree or Certificate | Youth (14-21) | 694         | 1,006   | 69.0 <i>E</i>     | 67.0<br>(53.6)         |
| 07/01/2009 - 06/30/2010               |               | N           | D       | Actual            | Negotiated (80%)       |
| Literacy and Numeracy Gains           | Youth (14-21) | 189         | 669     | 28.3 M            | 30.0<br>(24.0)         |