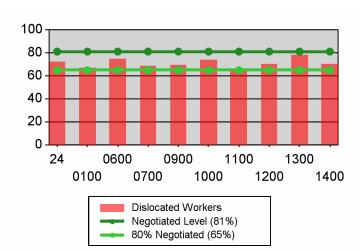

| Cumulative           | Retention                         |       | t Quarter<br>Recent)     |       | tive 4-Qtr<br>ng Period  | Neg Perf<br>(80%) |
|----------------------|-----------------------------------|-------|--------------------------|-------|--------------------------|-------------------|
| Time Period          | Rate                              | Value | Numerator<br>Denominator | Value | Numerator<br>Denominator |                   |
| 4/1/2008 - 3/31/2009 | Adult Program Results             | 73.4% | 8,537<br>11,623          | 75.4% | 13,312<br>17,660         | 81.0%<br>(64.8%)  |
|                      | Dislocated Worker Program Results | 70.9% | 4,868<br>6,864           | 72.9% | 7,324<br>10,049          | 81.0%<br>(64.8%)  |
|                      | Natl Emergency Grant              | 62.5% | 25<br>40                 | 75.5% | 139<br>184               |                   |

## **Table O - Local Performance (Common Exit)**

Program Year 2009 - 4th Qtr (Year-to-Date)

Local Area Name: 00 - Statewide

| 07/01/2009 - 06/30/2010               |               | Served      | Exited  |                   |                        |
|---------------------------------------|---------------|-------------|---------|-------------------|------------------------|
| Total Participants                    | Adults        | 195,152     | 147,833 |                   |                        |
|                                       | DW            | 140,788     | 93,005  |                   |                        |
|                                       | Youth (14-21) | 3,640       | 1,506   |                   |                        |
| 10/01/2008 - 09/30/2009               |               | N           | D       | Actual            | Negotiated (80%)       |
| Entered Employment Rate               | Adults        | 31,888      | 73,576  | 43.3 N            | 57.0<br>(45.6)         |
|                                       | DW            | 23,426      | 53,859  | 43.5 N            | 57.0<br>(45.6)         |
|                                       | NEG           | 213         | 314     | 67.8              |                        |
| 04/01/2008 - 03/31/2009               |               | N           | D       | Actual            | Negotiated (80%)       |
| Employment Retention Rate             | Adults        | 13,312      | 17,660  | 75.4 <i>M</i>     | 81.0<br>(64.8)         |
|                                       | DW            | 7,324       | 10,049  | 72.9 <i>M</i>     | 81.0<br>(64.8)         |
|                                       | NEG           | 139         | 184     | 75.5              |                        |
| 04/01/2008 - 03/31/2009               |               | N           | D       | Actual            | Negotiated (80%)       |
| Average Earnings                      | Adults        | 165,737,900 | 13,300  | 12,461.5 <i>E</i> | 10,200.0<br>(8,160.0)  |
|                                       | DW            | 95,732,800  | 7,316   | 13,085.4 <i>E</i> | 13,000.0<br>(10,400.0) |
|                                       | NEG           | 1,791,684   | 138     | 12,983.2          |                        |
| 10/01/2008 - 09/30/2009               |               | N           | D       | Actual            | Negotiated (80%)       |
| Placement in Employment or Education  | Youth (14-21) | 671         | 1,110   | 60.5 <i>M</i>     | 70.0<br>(56.0)         |
| Attainment of a Degree or Certificate | Youth (14-21) | 694         | 1,006   | 69.0 <i>E</i>     | 67.0<br>(53.6)         |
| 07/01/2009 - 06/30/2010               |               | N           | D       | Actual            | Negotiated (80%)       |
| Literacy and Numeracy Gains           | Youth (14-21) | 189         | 669     | 28.3 M            | 30.0<br>(24.0)         |