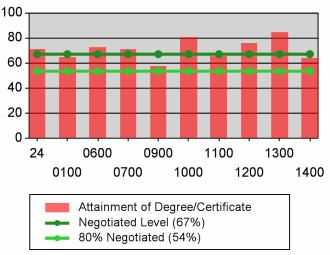

### Statewide PY 2009 Qtr-4

| Cumulative            | WIA                                   |       | t Quarter<br>Recent)     |       | tive 4-Qtr<br>ng Period  | Neg Perf<br>(80%) |
|-----------------------|---------------------------------------|-------|--------------------------|-------|--------------------------|-------------------|
| Time Period           | Youth (14-21)                         | Value | Numerator<br>Denominator | Value | Numerator<br>Denominator |                   |
| 10/1/2008 - 9/30/2009 | Placement in Employment or Education  | 53.2% | 209<br>393               | 60.5% | 671<br>1,110             | 70.0%<br>(56.0%)  |
| 10/1/2008 - 9/30/2009 | Attainment of a Degree or Certificate | 66.5% | 232<br>349               | 69.0% | 694<br>1,006             | 67.0%<br>(53.6%)  |
| 7/1/2009 - 6/30/2010  | Literacy and Numeracy Gains           | 24.3% | 52<br>214                | 28.3% | 189<br>669               | 30.0%<br>(24.0%)  |

### Youth

#### Youth