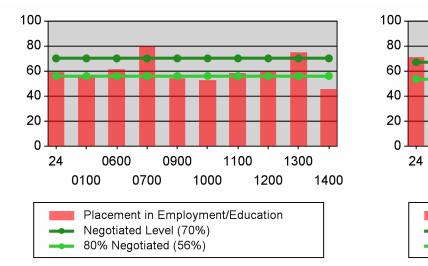

### Statewide PY 2009 Qtr-4

| Cumulative            | WIA                                   |       | t Quarter<br>Recent)     |       | tive 4-Qtr<br>ng Period  | Neg Perf<br>(80%) |
|-----------------------|---------------------------------------|-------|--------------------------|-------|--------------------------|-------------------|
| Time Period           | Youth (14-21)                         | Value | Numerator<br>Denominator | Value | Numerator<br>Denominator |                   |
| 10/1/2008 - 9/30/2009 | Placement in Employment or Education  | 53.2% | 209<br>393               | 60.5% | 671<br>1,110             | 70.0%<br>(56.0%)  |
| 10/1/2008 - 9/30/2009 | Attainment of a Degree or Certificate | 66.5% | 232<br>349               | 69.0% | 694<br>1,006             | 67.0%<br>(53.6%)  |
| 7/1/2009 - 6/30/2010  | Literacy and Numeracy Gains           | 24.3% | 52<br>214                | 28.3% | 189<br>669               | 30.0%<br>(24.0%)  |

### Youth

#### Youth