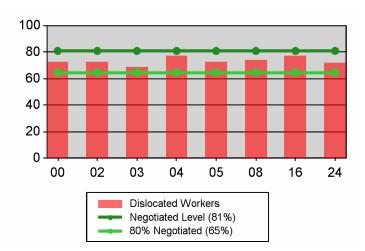

#### **Retention Rate**

## **Table O - Local Performance (Common Exit)**

Program Year 2009 - 4th Qtr (Year-to-Date)

Local Area Name: 00 - Statewide

| 07/01/2009 - 06/30/2010               |               | Served      | Exited  |                   |                        |
|---------------------------------------|---------------|-------------|---------|-------------------|------------------------|
| Total Participants                    | Adults        | 195,152     | 147,833 |                   |                        |
|                                       | DW            | 140,788     | 93,005  |                   |                        |
|                                       | Youth (14-21) | 3,640       | 1,506   |                   |                        |
| 10/01/2008 - 09/30/2009               |               | N           | D       | Actual            | Negotiated (80%)       |
| Entered Employment Rate               | Adults        | 31,888      | 73,576  | 43.3 N            | 57.0<br>(45.6)         |
|                                       | DW            | 23,426      | 53,859  | 43.5 N            | 57.0<br>(45.6)         |
|                                       | NEG           | 213         | 314     | 67.8              |                        |
| 04/01/2008 - 03/31/2009               |               | N           | D       | Actual            | Negotiated (80%)       |
| Employment Retention Rate             | Adults        | 13,312      | 17,660  | 75.4 <i>M</i>     | 81.0<br>(64.8)         |
|                                       | DW            | 7,324       | 10,049  | 72.9 <i>M</i>     | 81.0<br>(64.8)         |
|                                       | NEG           | 139         | 184     | 75.5              |                        |
| 04/01/2008 - 03/31/2009               |               | N           | D       | Actual            | Negotiated (80%)       |
| Average Earnings                      | Adults        | 165,737,900 | 13,300  | 12,461.5 <i>E</i> | 10,200.0<br>(8,160.0)  |
|                                       | DW            | 95,732,800  | 7,316   | 13,085.4 <i>E</i> | 13,000.0<br>(10,400.0) |
|                                       | NEG           | 1,791,684   | 138     | 12,983.2          |                        |
| 10/01/2008 - 09/30/2009               |               | N           | D       | Actual            | Negotiated (80%)       |
| Placement in Employment or Education  | Youth (14-21) | 671         | 1,110   | 60.5 <i>M</i>     | 70.0<br>(56.0)         |
| Attainment of a Degree or Certificate | Youth (14-21) | 694         | 1,006   | 69.0 <i>E</i>     | 67.0<br>(53.6)         |
| 07/01/2009 - 06/30/2010               |               | N           | D       | Actual            | Negotiated (80%)       |
| Literacy and Numeracy Gains           | Youth (14-21) | 189         | 669     | 28.3 M            | 30.0<br>(24.0)         |