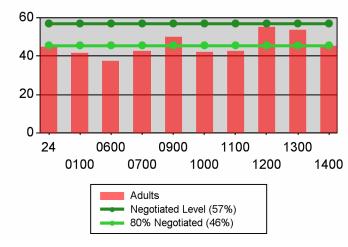

| Cumulative            | Entered Employment                |       | t Quarter<br>Recent)     |       | tive 4-Qtr<br>ng Period  | Neg Perf<br>(80%) |
|-----------------------|-----------------------------------|-------|--------------------------|-------|--------------------------|-------------------|
| Time Period           | Rate                              | Value | Numerator<br>Denominator | Value | Numerator<br>Denominator |                   |
| 10/1/2008 - 9/30/2009 | Adult Program Results             | 40.5% | 11,735<br>28,949         | 43.3% | 31,888<br>73,576         |                   |
|                       | Dislocated Worker Program Results | 43.3% | 6,595<br>15,244          | 43.5% | 23,426<br>53,859         |                   |
|                       | Natl Emergency Grant              | 66.4% | 95<br>143                | 67.8% | 213<br>314               |                   |

## **Table O - Local Performance (Common Exit)**

Program Year 2009 - 4th Qtr (Year-to-Date)

Local Area Name: 00 - Statewide

| 07/01/2009 - 06/30/2010               |               | Served      | Exited  |                   |                        |
|---------------------------------------|---------------|-------------|---------|-------------------|------------------------|
| Total Participants                    | Adults        | 195,152     | 147,833 |                   |                        |
|                                       | DW            | 140,788     | 93,005  |                   |                        |
|                                       | Youth (14-21) | 3,640       | 1,506   |                   |                        |
| 10/01/2008 - 09/30/2009               |               | N           | D       | Actual            | Negotiated (80%)       |
| Entered Employment Rate               | Adults        | 31,888      | 73,576  | 43.3 N            | 57.0<br>(45.6)         |
|                                       | DW            | 23,426      | 53,859  | 43.5 N            | 57.0<br>(45.6)         |
|                                       | NEG           | 213         | 314     | 67.8              |                        |
| 04/01/2008 - 03/31/2009               |               | N           | D       | Actual            | Negotiated (80%)       |
| Employment Retention Rate             | Adults        | 13,312      | 17,660  | 75.4 <i>M</i>     | 81.0<br>(64.8)         |
|                                       | DW            | 7,324       | 10,049  | 72.9 <i>M</i>     | 81.0<br>(64.8)         |
|                                       | NEG           | 139         | 184     | 75.5              |                        |
| 04/01/2008 - 03/31/2009               |               | N           | D       | Actual            | Negotiated (80%)       |
| Average Earnings                      | Adults        | 165,737,900 | 13,300  | 12,461.5 <i>E</i> | 10,200.0<br>(8,160.0)  |
|                                       | DW            | 95,732,800  | 7,316   | 13,085.4 <i>E</i> | 13,000.0<br>(10,400.0) |
|                                       | NEG           | 1,791,684   | 138     | 12,983.2          |                        |
| 10/01/2008 - 09/30/2009               |               | N           | D       | Actual            | Negotiated (80%)       |
| Placement in Employment or Education  | Youth (14-21) | 671         | 1,110   | 60.5 <i>M</i>     | 70.0<br>(56.0)         |
| Attainment of a Degree or Certificate | Youth (14-21) | 694         | 1,006   | 69.0 <i>E</i>     | 67.0<br>(53.6)         |
| 07/01/2009 - 06/30/2010               |               | N           | D       | Actual            | Negotiated (80%)       |
| Literacy and Numeracy Gains           | Youth (14-21) | 189         | 669     | 28.3 M            | 30.0<br>(24.0)         |