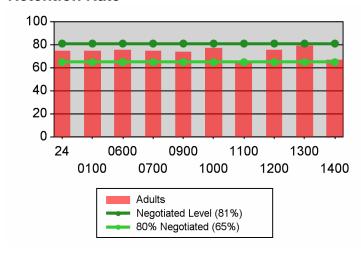

| Cumulative           | Retention                         |       | t Quarter<br>Recent)     |       | tive 4-Qtr<br>ng Period  | Neg Perf<br>(80%) |
|----------------------|-----------------------------------|-------|--------------------------|-------|--------------------------|-------------------|
| Time Period          | Rate                              | Value | Numerator<br>Denominator | Value | Numerator<br>Denominator |                   |
| 4/1/2008 - 3/31/2009 | Adult Program Results             | 73.4% | 8,537<br>11,623          | 75.4% | 13,312<br>17,660         | 81.0%<br>(64.8%)  |
|                      | Dislocated Worker Program Results | 70.9% | 4,868<br>6,864           | 72.9% | 7,324<br>10,049          | 81.0%<br>(64.8%)  |
|                      | Natl Emergency Grant              | 62.5% | 25<br>40                 | 75.5% | 139<br>184               |                   |

## **Table O - Local Performance (Common Exit)**

Program Year 2009 - 4th Qtr (Year-to-Date)

Local Area Name: 00 - Statewide

| 07/01/2009 - 06/30/2010               |               | Served      | Exited  |                   |                        |
|---------------------------------------|---------------|-------------|---------|-------------------|------------------------|
| Total Participants                    | Adults        | 195,152     | 147,833 |                   |                        |
|                                       | DW            | 140,788     | 93,005  |                   |                        |
|                                       | Youth (14-21) | 3,640       | 1,506   |                   |                        |
| 10/01/2008 - 09/30/2009               |               | N           | D       | Actual            | Negotiated (80%)       |
| Entered Employment Rate               | Adults        | 31,888      | 73,576  | 43.3 N            | 57.0<br>(45.6)         |
|                                       | DW            | 23,426      | 53,859  | 43.5 N            | 57.0<br>(45.6)         |
|                                       | NEG           | 213         | 314     | 67.8              |                        |
| 04/01/2008 - 03/31/2009               |               | N           | D       | Actual            | Negotiated (80%)       |
| Employment Retention Rate             | Adults        | 13,312      | 17,660  | 75.4 <i>M</i>     | 81.0<br>(64.8)         |
|                                       | DW            | 7,324       | 10,049  | 72.9 <i>M</i>     | 81.0<br>(64.8)         |
|                                       | NEG           | 139         | 184     | 75.5              |                        |
| 04/01/2008 - 03/31/2009               |               | N           | D       | Actual            | Negotiated (80%)       |
| Average Earnings                      | Adults        | 165,737,900 | 13,300  | 12,461.5 <i>E</i> | 10,200.0<br>(8,160.0)  |
|                                       | DW            | 95,732,800  | 7,316   | 13,085.4 <i>E</i> | 13,000.0<br>(10,400.0) |
|                                       | NEG           | 1,791,684   | 138     | 12,983.2          |                        |
| 10/01/2008 - 09/30/2009               |               | N           | D       | Actual            | Negotiated (80%)       |
| Placement in Employment or Education  | Youth (14-21) | 671         | 1,110   | 60.5 <i>M</i>     | 70.0<br>(56.0)         |
| Attainment of a Degree or Certificate | Youth (14-21) | 694         | 1,006   | 69.0 <i>E</i>     | 67.0<br>(53.6)         |
| 07/01/2009 - 06/30/2010               |               | N           | D       | Actual            | Negotiated (80%)       |
| Literacy and Numeracy Gains           | Youth (14-21) | 189         | 669     | 28.3 M            | 30.0<br>(24.0)         |