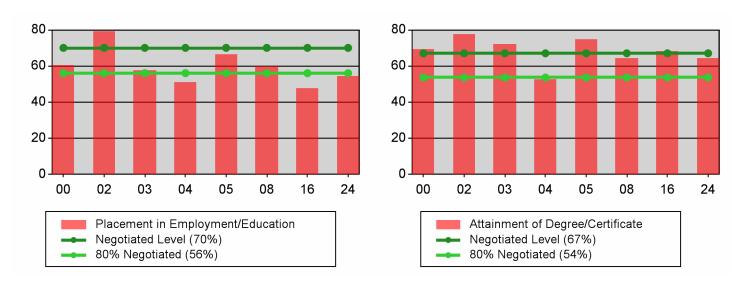

### Statewide PY 2009 Qtr-4

| Cumulative            | WIA                                   |       | t Quarter<br>Recent)     |       | tive 4-Qtr<br>ng Period  | Neg Perf<br>(80%) |
|-----------------------|---------------------------------------|-------|--------------------------|-------|--------------------------|-------------------|
| Time Period           | Youth (14-21)                         | Value | Numerator<br>Denominator | Value | Numerator<br>Denominator |                   |
| 10/1/2008 - 9/30/2009 | Placement in Employment or Education  | 53.2% | 209<br>393               | 60.5% | 671<br>1,110             | 70.0%<br>(56.0%)  |
| 10/1/2008 - 9/30/2009 | Attainment of a Degree or Certificate | 66.5% | 232<br>349               | 69.0% | 694<br>1,006             | 67.0%<br>(53.6%)  |
| 7/1/2009 - 6/30/2010  | Literacy and Numeracy Gains           | 24.3% | 52<br>214                | 28.3% | 189<br>669               | 30.0%<br>(24.0%)  |

## **Table O - Local Performance (Common Exit)**

Program Year 2009 - 4th Qtr (Year-to-Date)

Local Area Name: 00 - Statewide

| 07/01/2009 - 06/30/2010               |               | Served      | Exited  |                   |                        |
|---------------------------------------|---------------|-------------|---------|-------------------|------------------------|
| Total Participants                    | Adults        | 195,152     | 147,833 |                   |                        |
|                                       | DW            | 140,788     | 93,005  |                   |                        |
|                                       | Youth (14-21) | 3,640       | 1,506   |                   |                        |
| 10/01/2008 - 09/30/2009               |               | N           | D       | Actual            | Negotiated (80%)       |
| Entered Employment Rate               | Adults        | 31,888      | 73,576  | 43.3 N            | 57.0<br>(45.6)         |
|                                       | DW            | 23,426      | 53,859  | 43.5 N            | 57.0<br>(45.6)         |
|                                       | NEG           | 213         | 314     | 67.8              |                        |
| 04/01/2008 - 03/31/2009               |               | N           | D       | Actual            | Negotiated (80%)       |
| Employment Retention Rate             | Adults        | 13,312      | 17,660  | 75.4 <i>M</i>     | 81.0<br>(64.8)         |
|                                       | DW            | 7,324       | 10,049  | 72.9 <i>M</i>     | 81.0<br>(64.8)         |
|                                       | NEG           | 139         | 184     | 75.5              |                        |
| 04/01/2008 - 03/31/2009               |               | N           | D       | Actual            | Negotiated (80%)       |
| Average Earnings                      | Adults        | 165,737,900 | 13,300  | 12,461.5 <i>E</i> | 10,200.0<br>(8,160.0)  |
|                                       | DW            | 95,732,800  | 7,316   | 13,085.4 <i>E</i> | 13,000.0<br>(10,400.0) |
|                                       | NEG           | 1,791,684   | 138     | 12,983.2          |                        |
| 10/01/2008 - 09/30/2009               |               | N           | D       | Actual            | Negotiated (80%)       |
| Placement in Employment or Education  | Youth (14-21) | 671         | 1,110   | 60.5 <i>M</i>     | 70.0<br>(56.0)         |
| Attainment of a Degree or Certificate | Youth (14-21) | 694         | 1,006   | 69.0 <i>E</i>     | 67.0<br>(53.6)         |
| 07/01/2009 - 06/30/2010               |               | N           | D       | Actual            | Negotiated (80%)       |
| Literacy and Numeracy Gains           | Youth (14-21) | 189         | 669     | 28.3 M            | 30.0<br>(24.0)         |