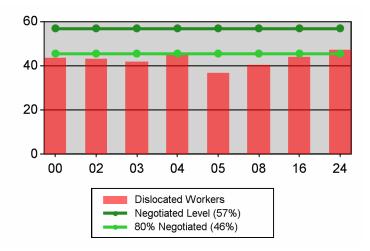

## **Entered Employment Rate**

## **Table O - Local Performance (Common Exit)**

Program Year 2009 - 4th Qtr (Year-to-Date)

Local Area Name: 00 - Statewide

| 07/01/2009 - 06/30/2010               |               | Served      | Exited  |                   |                        |
|---------------------------------------|---------------|-------------|---------|-------------------|------------------------|
| Total Participants                    | Adults        | 195,152     | 147,833 |                   |                        |
|                                       | DW            | 140,788     | 93,005  |                   |                        |
|                                       | Youth (14-21) | 3,640       | 1,506   |                   |                        |
| 10/01/2008 - 09/30/2009               |               | N           | D       | Actual            | Negotiated (80%)       |
| Entered Employment Rate               | Adults        | 31,888      | 73,576  | 43.3 N            | 57.0<br>(45.6)         |
|                                       | DW            | 23,426      | 53,859  | 43.5 N            | 57.0<br>(45.6)         |
|                                       | NEG           | 213         | 314     | 67.8              |                        |
| 04/01/2008 - 03/31/2009               |               | N           | D       | Actual            | Negotiated (80%)       |
| Employment Retention Rate             | Adults        | 13,312      | 17,660  | 75.4 <i>M</i>     | 81.0<br>(64.8)         |
|                                       | DW            | 7,324       | 10,049  | 72.9 <i>M</i>     | 81.0<br>(64.8)         |
|                                       | NEG           | 139         | 184     | 75.5              |                        |
| 04/01/2008 - 03/31/2009               |               | N           | D       | Actual            | Negotiated (80%)       |
| Average Earnings                      | Adults        | 165,737,900 | 13,300  | 12,461.5 <i>E</i> | 10,200.0<br>(8,160.0)  |
|                                       | DW            | 95,732,800  | 7,316   | 13,085.4 <i>E</i> | 13,000.0<br>(10,400.0) |
|                                       | NEG           | 1,791,684   | 138     | 12,983.2          |                        |
| 10/01/2008 - 09/30/2009               |               | N           | D       | Actual            | Negotiated (80%)       |
| Placement in Employment or Education  | Youth (14-21) | 671         | 1,110   | 60.5 <i>M</i>     | 70.0<br>(56.0)         |
| Attainment of a Degree or Certificate | Youth (14-21) | 694         | 1,006   | 69.0 <i>E</i>     | 67.0<br>(53.6)         |
| 07/01/2009 - 06/30/2010               |               | N           | D       | Actual            | Negotiated (80%)       |
| Literacy and Numeracy Gains           | Youth (14-21) | 189         | 669     | 28.3 M            | 30.0<br>(24.0)         |