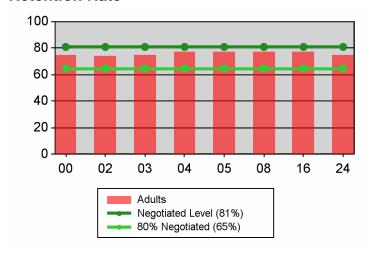

#### **Retention Rate**

## **Table O - Local Performance (Common Exit)**

Program Year 2009 - 4th Qtr (Year-to-Date)

Local Area Name: 00 - Statewide

| 07/01/2009 - 06/30/2010               |               | Served      | Exited  |                   |                        |
|---------------------------------------|---------------|-------------|---------|-------------------|------------------------|
| Total Participants                    | Adults        | 195,152     | 147,833 |                   |                        |
|                                       | DW            | 140,788     | 93,005  |                   |                        |
|                                       | Youth (14-21) | 3,640       | 1,506   |                   |                        |
| 10/01/2008 - 09/30/2009               |               | N           | D       | Actual            | Negotiated (80%)       |
| Entered Employment Rate               | Adults        | 31,888      | 73,576  | 43.3 N            | 57.0<br>(45.6)         |
|                                       | DW            | 23,426      | 53,859  | 43.5 N            | 57.0<br>(45.6)         |
|                                       | NEG           | 213         | 314     | 67.8              |                        |
| 04/01/2008 - 03/31/2009               |               | N           | D       | Actual            | Negotiated (80%)       |
| Employment Retention Rate             | Adults        | 13,312      | 17,660  | 75.4 <i>M</i>     | 81.0<br>(64.8)         |
|                                       | DW            | 7,324       | 10,049  | 72.9 <i>M</i>     | 81.0<br>(64.8)         |
|                                       | NEG           | 139         | 184     | 75.5              |                        |
| 04/01/2008 - 03/31/2009               |               | N           | D       | Actual            | Negotiated (80%)       |
| Average Earnings                      | Adults        | 165,737,900 | 13,300  | 12,461.5 <i>E</i> | 10,200.0<br>(8,160.0)  |
|                                       | DW            | 95,732,800  | 7,316   | 13,085.4 <i>E</i> | 13,000.0<br>(10,400.0) |
|                                       | NEG           | 1,791,684   | 138     | 12,983.2          |                        |
| 10/01/2008 - 09/30/2009               |               | N           | D       | Actual            | Negotiated (80%)       |
| Placement in Employment or Education  | Youth (14-21) | 671         | 1,110   | 60.5 <i>M</i>     | 70.0<br>(56.0)         |
| Attainment of a Degree or Certificate | Youth (14-21) | 694         | 1,006   | 69.0 <i>E</i>     | 67.0<br>(53.6)         |
| 07/01/2009 - 06/30/2010               |               | N           | D       | Actual            | Negotiated (80%)       |
| Literacy and Numeracy Gains           | Youth (14-21) | 189         | 669     | 28.3 M            | 30.0<br>(24.0)         |