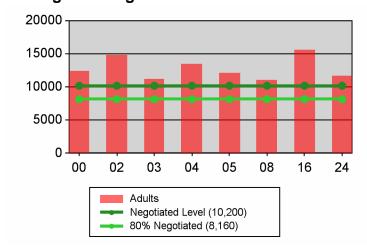

| Cumulative           | Average                           |            | t Quarter<br>Recent)     |            | tive 4-Qtr<br>ng Period  | Neg Perf<br>(80%)      |
|----------------------|-----------------------------------|------------|--------------------------|------------|--------------------------|------------------------|
| Time Period          | Earnings                          | Value      | Numerator<br>Denominator | Value      | Numerator<br>Denominator |                        |
| 4/1/2008 - 3/31/2009 | Adult Program Results             | \$12,804.5 | 109,312,104<br>8,537     | \$12,461.5 | 165,737,900<br>13,300    | \$10,200<br>(\$8,160)  |
|                      | Dislocated Worker Program Results | \$13,159.2 | 64,045,633<br>4,867      | \$13,085.4 | 95,732,800<br>7,316      | \$13,000<br>(\$10,400) |
|                      | Natl Emergency Grant              | \$14,625.9 | 365,648<br>25            | \$12,983.2 | 1,791,684<br>138         |                        |

## **Table O - Local Performance (Common Exit)**

Program Year 2009 - 4th Qtr (Year-to-Date)

Local Area Name: 00 - Statewide

| 07/01/2009 - 06/30/2010               |               | Served      | Exited  |                   |                        |
|---------------------------------------|---------------|-------------|---------|-------------------|------------------------|
| Total Participants                    | Adults        | 195,152     | 147,833 |                   |                        |
|                                       | DW            | 140,788     | 93,005  |                   |                        |
|                                       | Youth (14-21) | 3,640       | 1,506   |                   |                        |
| 10/01/2008 - 09/30/2009               |               | N           | D       | Actual            | Negotiated (80%)       |
| Entered Employment Rate               | Adults        | 31,888      | 73,576  | 43.3 N            | 57.0<br>(45.6)         |
|                                       | DW            | 23,426      | 53,859  | 43.5 N            | 57.0<br>(45.6)         |
|                                       | NEG           | 213         | 314     | 67.8              |                        |
| 04/01/2008 - 03/31/2009               |               | N           | D       | Actual            | Negotiated (80%)       |
| Employment Retention Rate             | Adults        | 13,312      | 17,660  | 75.4 <i>M</i>     | 81.0<br>(64.8)         |
|                                       | DW            | 7,324       | 10,049  | 72.9 <i>M</i>     | 81.0<br>(64.8)         |
|                                       | NEG           | 139         | 184     | 75.5              |                        |
| 04/01/2008 - 03/31/2009               |               | N           | D       | Actual            | Negotiated (80%)       |
| Average Earnings                      | Adults        | 165,737,900 | 13,300  | 12,461.5 <i>E</i> | 10,200.0<br>(8,160.0)  |
|                                       | DW            | 95,732,800  | 7,316   | 13,085.4 <i>E</i> | 13,000.0<br>(10,400.0) |
|                                       | NEG           | 1,791,684   | 138     | 12,983.2          |                        |
| 10/01/2008 - 09/30/2009               |               | N           | D       | Actual            | Negotiated (80%)       |
| Placement in Employment or Education  | Youth (14-21) | 671         | 1,110   | 60.5 <i>M</i>     | 70.0<br>(56.0)         |
| Attainment of a Degree or Certificate | Youth (14-21) | 694         | 1,006   | 69.0 <i>E</i>     | 67.0<br>(53.6)         |
| 07/01/2009 - 06/30/2010               |               | N           | D       | Actual            | Negotiated (80%)       |
| Literacy and Numeracy Gains           | Youth (14-21) | 189         | 669     | 28.3 M            | 30.0<br>(24.0)         |