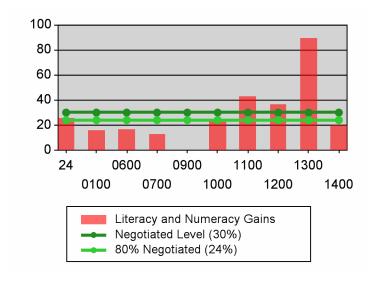

| 70.0<br>(56.0)         |
| Attainment of a Degree or Certificate | Youth (14-21) | 16        | 25     | 64.0 <i>M</i>     | 67.0<br>(53.6)         |
| 07/01/2009 - 06/30/2010               |               | N         | D      | Actual            | Negotiated (80%)       |
| Literacy and Numeracy Gains           | Youth (14-21) | *         | 15     | 20.0 N            | 30.0<br>(24.0)         |

| Not Met | Met | Exceeded |
|---------|-----|----------|
| 3       | 4   | 2        |

#### **Table O - Local Performance (Common Exit)**

Program Year 2009 - 4th Qtr (Year-to-Date)

### **Entered Employment Rate**





#### **Retention Rate**





### **Average Earnings**





### **Table O - Local Performance (Common Exit)**

Program Year 2009 - 4th Qtr (Year-to-Date)

#### Youth