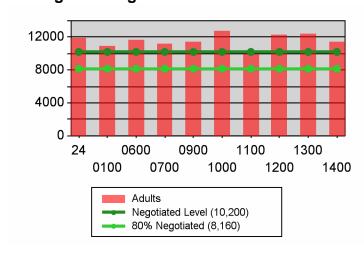

| Cumulative           | Average                           |            | t Quarter<br>Recent)     |            | tive 4-Qtr<br>ng Period  | Neg Perf<br>(80%)      |
|----------------------|-----------------------------------|------------|--------------------------|------------|--------------------------|------------------------|
| Time Period          | Earnings                          | Value      | Numerator<br>Denominator | Value      | Numerator<br>Denominator |                        |
| 4/1/2008 - 3/31/2009 | Adult Program Results             | \$12,804.5 | 109,312,104<br>8,537     | \$12,461.5 | 165,737,900<br>13,300    | \$10,200<br>(\$8,160)  |
|                      | Dislocated Worker Program Results | \$13,159.2 | 64,045,633<br>4,867      | \$13,085.4 | 95,732,800<br>7,316      | \$13,000<br>(\$10,400) |
|                      | Natl Emergency Grant              | \$14,625.9 | 365,648<br>25            | \$12,983.2 | 1,791,684<br>138         |                        |

### **Average Earnings**