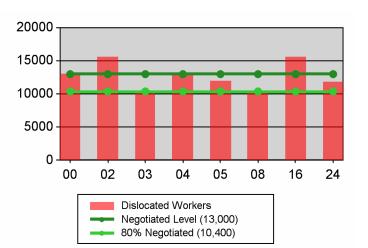

| Cumulative           | Average                           |            | t Quarter<br>Recent)     |            | tive 4-Qtr<br>ng Period  | Neg Perf<br>(80%)      |
|----------------------|-----------------------------------|------------|--------------------------|------------|--------------------------|------------------------|
| Time Period          | Earnings                          | Value      | Numerator<br>Denominator | Value      | Numerator<br>Denominator |                        |
| 4/1/2008 - 3/31/2009 | Adult Program Results             | \$12,804.5 | 109,312,104<br>8,537     | \$12,461.5 | 165,737,900<br>13,300    | \$10,200<br>(\$8,160)  |
|                      | Dislocated Worker Program Results | \$13,159.2 | 64,045,633<br>4,867      | \$13,085.4 | 95,732,800<br>7,316      | \$13,000<br>(\$10,400) |
|                      | Natl Emergency Grant              | \$14,625.9 | 365,648<br>25            | \$12,983.2 | 1,791,684<br>138         |                        |

## **Table O - Local Performance (Common Exit)**

Program Year 2009 - 4th Qtr (Year-to-Date)

Local Area Name: 00 - Statewide

| 07/01/2009 - 06/30/2010               |               | Served      | Exited  |                   |                        |
|---------------------------------------|---------------|-------------|---------|-------------------|------------------------|
| Total Participants                    | Adults        | 195,152     | 147,833 |                   |                        |
|                                       | DW            | 140,788     | 93,005  |                   |                        |
|                                       | Youth (14-21) | 3,640       | 1,506   |                   |                        |
| 10/01/2008 - 09/30/2009               |               | N           | D       | Actual            | Negotiated (80%)       |
| Entered Employment Rate               | Adults        | 31,888      | 73,576  | 43.3 N            | 57.0<br>(45.6)         |
|                                       | DW            | 23,426      | 53,859  | 43.5 N            | 57.0<br>(45.6)         |
|                                       | NEG           | 213         | 314     | 67.8              |                        |
| 04/01/2008 - 03/31/2009               |               | N           | D       | Actual            | Negotiated (80%)       |
| Employment Retention Rate             | Adults        | 13,312      | 17,660  | 75.4 <i>M</i>     | 81.0<br>(64.8)         |
|                                       | DW            | 7,324       | 10,049  | 72.9 <i>M</i>     | 81.0<br>(64.8)         |
|                                       | NEG           | 139         | 184     | 75.5              |                        |
| 04/01/2008 - 03/31/2009               |               | N           | D       | Actual            | Negotiated (80%)       |
| Average Earnings                      | Adults        | 165,737,900 | 13,300  | 12,461.5 <i>E</i> | 10,200.0<br>(8,160.0)  |
|                                       | DW            | 95,732,800  | 7,316   | 13,085.4 <i>E</i> | 13,000.0<br>(10,400.0) |
|                                       | NEG           | 1,791,684   | 138     | 12,983.2          |                        |
| 10/01/2008 - 09/30/2009               |               | N           | D       | Actual            | Negotiated (80%)       |
| Placement in Employment or Education  | Youth (14-21) | 671         | 1,110   | 60.5 <i>M</i>     | 70.0<br>(56.0)         |
| Attainment of a Degree or Certificate | Youth (14-21) | 694         | 1,006   | 69.0 <i>E</i>     | 67.0<br>(53.6)         |
| 07/01/2009 - 06/30/2010               |               | N           | D       | Actual            | Negotiated (80%)       |
| Literacy and Numeracy Gains           | Youth (14-21) | 189         | 669     | 28.3 M            | 30.0<br>(24.0)         |