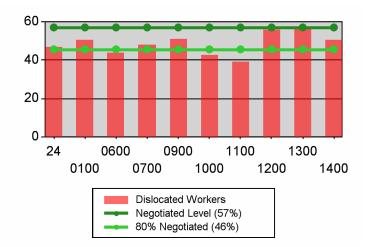

| Cumulative            | Entered Employment                |       | t Quarter<br>Recent)     |       | tive 4-Qtr<br>ng Period  | Neg Perf<br>(80%) |
|-----------------------|-----------------------------------|-------|--------------------------|-------|--------------------------|-------------------|
| Time Period           | Rate                              | Value | Numerator<br>Denominator | Value | Numerator<br>Denominator |                   |
| 10/1/2008 - 9/30/2009 | Adult Program Results             | 40.5% | 11,735<br>28,949         | 43.3% | 31,888<br>73,576         |                   |
|                       | Dislocated Worker Program Results | 43.3% | 6,595<br>15,244          | 43.5% | 23,426<br>53,859         |                   |
|                       | Natl Emergency Grant              | 66.4% | 95<br>143                | 67.8% | 213<br>314               |                   |

## **Table O - Local Performance (Common Exit)**

Program Year 2009 - 4th Qtr (Year-to-Date)

Local Area Name: 00 - Statewide

| 07/01/2009 - 06/30/2010               |               | Served      | Exited  |                   |                        |
|---------------------------------------|---------------|-------------|---------|-------------------|------------------------|
| Total Participants                    | Adults        | 195,152     | 147,833 |                   |                        |
|                                       | DW            | 140,788     | 93,005  |                   |                        |
|                                       | Youth (14-21) | 3,640       | 1,506   |                   |                        |
| 10/01/2008 - 09/30/2009               |               | N           | D       | Actual            | Negotiated (80%)       |
| Entered Employment Rate               | Adults        | 31,888      | 73,576  | 43.3 N            | 57.0<br>(45.6)         |
|                                       | DW            | 23,426      | 53,859  | 43.5 N            | 57.0<br>(45.6)         |
|                                       | NEG           | 213         | 314     | 67.8              |                        |
| 04/01/2008 - 03/31/2009               |               | N           | D       | Actual            | Negotiated (80%)       |
| Employment Retention Rate             | Adults        | 13,312      | 17,660  | 75.4 <i>M</i>     | 81.0<br>(64.8)         |
|                                       | DW            | 7,324       | 10,049  | 72.9 <i>M</i>     | 81.0<br>(64.8)         |
|                                       | NEG           | 139         | 184     | 75.5              |                        |
| 04/01/2008 - 03/31/2009               |               | N           | D       | Actual            | Negotiated (80%)       |
| Average Earnings                      | Adults        | 165,737,900 | 13,300  | 12,461.5 <i>E</i> | 10,200.0<br>(8,160.0)  |
|                                       | DW            | 95,732,800  | 7,316   | 13,085.4 <i>E</i> | 13,000.0<br>(10,400.0) |
|                                       | NEG           | 1,791,684   | 138     | 12,983.2          |                        |
| 10/01/2008 - 09/30/2009               |               | N           | D       | Actual            | Negotiated (80%)       |
| Placement in Employment or Education  | Youth (14-21) | 671         | 1,110   | 60.5 <i>M</i>     | 70.0<br>(56.0)         |
| Attainment of a Degree or Certificate | Youth (14-21) | 694         | 1,006   | 69.0 <i>E</i>     | 67.0<br>(53.6)         |
| 07/01/2009 - 06/30/2010               |               | N           | D       | Actual            | Negotiated (80%)       |
| Literacy and Numeracy Gains           | Youth (14-21) | 189         | 669     | 28.3 M            | 30.0<br>(24.0)         |