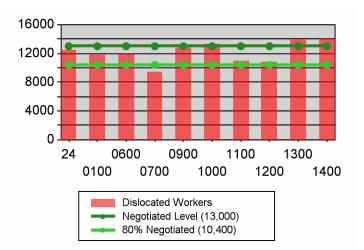

| Cumulative           | Average                           |            | t Quarter<br>Recent)     |            | tive 4-Qtr<br>ng Period  | Neg Perf<br>(80%)      |
|----------------------|-----------------------------------|------------|--------------------------|------------|--------------------------|------------------------|
| Time Period          | Earnings                          | Value      | Numerator<br>Denominator | Value      | Numerator<br>Denominator |                        |
| 4/1/2008 - 3/31/2009 | Adult Program Results             | \$12,804.5 | 109,312,104<br>8,537     | \$12,461.5 | 165,737,900<br>13,300    | \$10,200<br>(\$8,160)  |
|                      | Dislocated Worker Program Results | \$13,159.2 | 64,045,633<br>4,867      | \$13,085.4 | 95,732,800<br>7,316      | \$13,000<br>(\$10,400) |
|                      | Natl Emergency Grant              | \$14,625.9 | 365,648<br>25            | \$12,983.2 | 1,791,684<br>138         |                        |

### **Average Earnings**