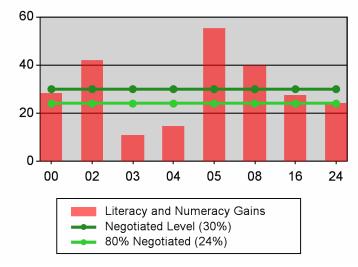

### Statewide PY 2009 Qtr-4

| Cumulative            | WIA                                   |       | t Quarter<br>Recent)     |       | tive 4-Qtr<br>ng Period  | Neg Perf<br>(80%) |
|-----------------------|---------------------------------------|-------|--------------------------|-------|--------------------------|-------------------|
| Time Period           | Youth (14-21)                         | Value | Numerator<br>Denominator | Value | Numerator<br>Denominator |                   |
| 10/1/2008 - 9/30/2009 | Placement in Employment or Education  | 53.2% | 209<br>393               | 60.5% | 671<br>1,110             | 70.0%<br>(56.0%)  |
| 10/1/2008 - 9/30/2009 | Attainment of a Degree or Certificate | 66.5% | 232<br>349               | 69.0% | 694<br>1,006             | 67.0%<br>(53.6%)  |
| 7/1/2009 - 6/30/2010  | Literacy and Numeracy Gains           | 24.3% | 52<br>214                | 28.3% | 189<br>669               | 30.0%<br>(24.0%)  |

## **Table O - Local Performance (Common Exit)**

Program Year 2009 - 4th Qtr (Year-to-Date)

Local Area Name: 00 - Statewide

| 07/01/2009 - 06/30/2010               |               | Served      | Exited  |                   |                        |
|---------------------------------------|---------------|-------------|---------|-------------------|------------------------|
| Total Participants                    | Adults        | 195,152     | 147,833 |                   |                        |
|                                       | DW            | 140,788     | 93,005  |                   |                        |
|                                       | Youth (14-21) | 3,640       | 1,506   |                   |                        |
| 10/01/2008 - 09/30/2009               |               | N           | D       | Actual            | Negotiated (80%)       |
| Entered Employment Rate               | Adults        | 31,888      | 73,576  | 43.3 N            | 57.0<br>(45.6)         |
|                                       | DW            | 23,426      | 53,859  | 43.5 N            | 57.0<br>(45.6)         |
|                                       | NEG           | 213         | 314     | 67.8              |                        |
| 04/01/2008 - 03/31/2009               |               | N           | D       | Actual            | Negotiated (80%)       |
| Employment Retention Rate             | Adults        | 13,312      | 17,660  | 75.4 <i>M</i>     | 81.0<br>(64.8)         |
|                                       | DW            | 7,324       | 10,049  | 72.9 <i>M</i>     | 81.0<br>(64.8)         |
|                                       | NEG           | 139         | 184     | 75.5              |                        |
| 04/01/2008 - 03/31/2009               |               | N           | D       | Actual            | Negotiated (80%)       |
| Average Earnings                      | Adults        | 165,737,900 | 13,300  | 12,461.5 <i>E</i> | 10,200.0<br>(8,160.0)  |
|                                       | DW            | 95,732,800  | 7,316   | 13,085.4 <i>E</i> | 13,000.0<br>(10,400.0) |
|                                       | NEG           | 1,791,684   | 138     | 12,983.2          |                        |
| 10/01/2008 - 09/30/2009               |               | N           | D       | Actual            | Negotiated (80%)       |
| Placement in Employment or Education  | Youth (14-21) | 671         | 1,110   | 60.5 <i>M</i>     | 70.0<br>(56.0)         |
| Attainment of a Degree or Certificate | Youth (14-21) | 694         | 1,006   | 69.0 <i>E</i>     | 67.0<br>(53.6)         |
| 07/01/2009 - 06/30/2010               |               | N           | D       | Actual            | Negotiated (80%)       |
| Literacy and Numeracy Gains           | Youth (14-21) | 189         | 669     | 28.3 M            | 30.0<br>(24.0)         |