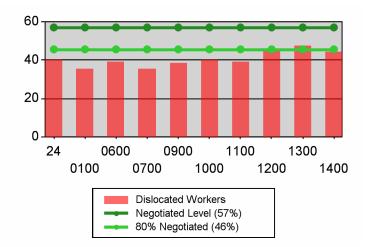

| Cumulative            | Entered Employment                | Current Quarter<br>(Most Recent) |                          | Cumulative 4-Qtr<br>Reporting Period |                          | Neg Perf<br>(80%) |
|-----------------------|-----------------------------------|----------------------------------|--------------------------|--------------------------------------|--------------------------|-------------------|
| Time Period           | Rate                              | Value                            | Numerator<br>Denominator | \/alua                               | Numerator<br>Denominator |                   |
| 1/1/2009 - 12/31/2009 | Adult Program Results             | 39.9%                            | 12,357<br>30,989         | 44.4%                                | 45,504<br>102,478        |                   |
|                       | Dislocated Worker Program Results | 42.0%                            | 7,134<br>16,979          | 45.0%                                | 31,242<br>69,451         | 57.0%<br>(45.6%)  |
|                       | Natl Emergency Grant              | 61.8%                            | 154<br>249               | 65.8%                                | 399<br>606               |                   |