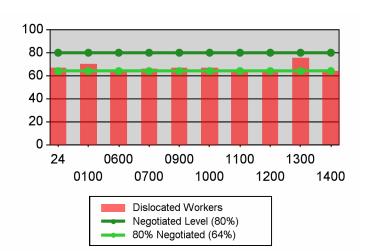

| Cumulative           | Retention                         | Current Quarter<br>(Most Recent) |                          | Cumulative 4-Qtr<br>Reporting Period |                          | Neg Perf<br>(80%) |
|----------------------|-----------------------------------|----------------------------------|--------------------------|--------------------------------------|--------------------------|-------------------|
| Time Period          | Rate                              | Value                            | Numerator<br>Denominator | \/alua                               | Numerator<br>Denominator |                   |
| 7/1/2008 - 6/30/2009 | Adult Program Results             | 74.2%                            | 11,877<br>16,008         | 77.3%                                | 27,144<br>35,112         | 80.0%<br>(64.0%)  |
|                      | Dislocated Worker Program Results | 72.4%                            | 6,938<br>9,582           | 75.1%                                | 15,171<br>20,196         | 80.0%<br>(64.0%)  |
|                      | Natl Emergency Grant              | 92.8%                            | 77<br>83                 | 87.7%                                | 293<br>334               |                   |