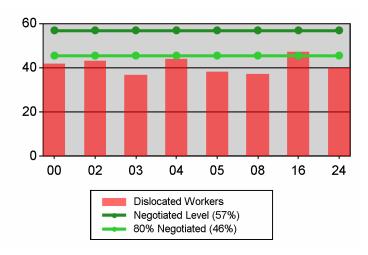

# **Table O - Local Performance (Common Exit)**

Program Year 2010 - 1st Qtr (Single Quarter)

Local Area Name: 00 - Statewide

| 07/01/2010 - 09/30/2010               |               | Served      | Exited |                   |                        |
|---------------------------------------|---------------|-------------|--------|-------------------|------------------------|
| Total Participants                    | Adults        | 93,205      | 56,598 |                   |                        |
|                                       | DW            | 80,472      | 46,784 |                   |                        |
|                                       | Youth (14-21) | 2,371       | 480    |                   |                        |
| 10/01/2009 - 12/31/2009               |               | N           | D      | Actual            | Negotiated<br>(80%)    |
| Entered Employment Rate               | Adults        | 12,357      | 30,989 | 39.9 N            | 57.0<br>(45.6)         |
|                                       | DW            | 7,134       | 16,979 | 42.0 N            | 57.0<br>(45.6)         |
|                                       | NEG           | 154         | 249    | 61.8              |                        |
| 04/01/2009 - 06/30/2009               |               | N           | D      | Actual            | Negotiated<br>(80%)    |
| Employment Retention Rate             | Adults        | 11,877      | 16,008 | 74.2 <i>M</i>     | 80.0<br>(64.0)         |
|                                       | DW            | 6,938       | 9,582  | 72.4 <i>M</i>     | 80.0<br>(64.0)         |
|                                       | NEG           | 77          | 83     | 92.8              |                        |
| 04/01/2009 - 06/30/2009               |               | N           | D      | Actual            | Negotiated<br>(80%)    |
| Average Earnings                      | Adults        | 147,317,527 | 11,877 | 12,403.6 <i>M</i> | 12,500.0<br>(10,000.0) |
|                                       | DW            | 91,929,104  | 6,938  | 13,250.1 <i>E</i> | 12,500.0<br>(10,000.0) |
|                                       | NEG           | 1,483,707   | 77     | 19,268.9          |                        |
| 10/01/2009 - 12/31/2009               |               | N           | D      | Actual            | Negotiated<br>(80%)    |
| Placement in Employment or Education  | Youth (14-21) | 155         | 231    | 67.1 <i>M</i>     | 70.0<br>(56.0)         |
| Attainment of a Degree or Certificate | Youth (14-21) | 127         | 193    | 65.8 <i>M</i>     | 69.0<br>(55.2)         |
| 07/01/2010 - 09/30/2010               |               | N           | D      | Actual            | Negotiated (80%)       |
| Literacy and Numeracy Gains           | Youth (14-21) | 42          | 150    | 28.0 <i>M</i>     | 31.0<br>(24.8)         |

# **Table O - Local Performance (Common Exit)**

Program Year 2010 - 1st Qtr (Single Quarter)

Local Area Name: 02 - Worksystems Inc

| 07/01/2010 - 09/30/2010               |               | Served     | Exited |                   |                        |
|---------------------------------------|---------------|------------|--------|-------------------|------------------------|
| Total Participants                    | Adults        | 24,626     | 9,411  |                   |                        |
|                                       | DW            | 22,748     | 8,541  |                   |                        |
|                                       | Youth (14-21) | 474        | 104    |                   |                        |
|                                       |               |            |        |                   | Negotiated             |
| 10/01/2009 - 12/31/2009               |               | N          | D      | Actual            | (80%)                  |
| Entered Employment Rate               | Adults        | 3,127      | 7,262  | 43.1 <i>N</i>     | 57.0<br>(45.6)         |
|                                       | DW            | 2,997      | 6,950  | 43.1 N            | 57.0<br>(45.6)         |
|                                       | NEG           | *          | *      | 100.0             |                        |
| 04/01/2009 - 06/30/2009               |               | N          | D      | Actual            | Negotiated<br>(80%)    |
| Employment Retention Rate             | Adults        | 2,731      | 3,501  | 78.0 <i>M</i>     | 80.0<br>(64.0)         |
|                                       | DW            | 2,360      | 3,062  | 77.1 <i>M</i>     | 80.0<br>(64.0)         |
|                                       | NEG           | 0          | 0      |                   |                        |
| 04/01/2009 - 06/30/2009               |               | N          | D      | Actual            | Negotiated (80%)       |
| Average Earnings                      | Adults        | 43,008,197 | 2,731  | 15,748.1 <i>E</i> | 12,500.0<br>(10,000.0) |
|                                       | DW            | 37,823,633 | 2,360  | 16,027.0 <i>E</i> | 12,500.0<br>(10,000.0) |
|                                       | NEG           | 0          | 0      |                   |                        |
| 10/01/2009 - 12/31/2009               |               | N          | D      | Actual            | Negotiated (80%)       |
| Placement in Employment or Education  | Youth (14-21) | 37         | 45     | 82.2 <i>E</i>     | 70.0<br>(56.0)         |
| Attainment of a Degree or Certificate | Youth (14-21) | 33         | 41     | 80.5 <i>E</i>     | 69.0<br>(55.2)         |
| 07/01/2010 - 09/30/2010               |               | N          | D      | Actual            | Negotiated (80%)       |
| Literacy and Numeracy Gains           | Youth (14-21) | 11         | 29     | 37.9 E            | 31.0<br>(24.8)         |

# **Table O - Local Performance (Common Exit)**

Program Year 2010 - 1st Qtr (Single Quarter)

Local Area Name: 03 - Job Growers Incorporated

| 07/01/2010 - 09/30/2010               |               | Served     | Exited |                   |                        |
|---------------------------------------|---------------|------------|--------|-------------------|------------------------|
| Total Participants                    | Adults        | 10,805     | 6,801  |                   |                        |
|                                       | DW            | 8,831      | 5,552  |                   |                        |
|                                       | Youth (14-21) | 336        | 64     |                   |                        |
| 10/01/2009 - 12/31/2009               |               | N          | D      | Actual            | Negotiated (80%)       |
| Entered Employment Rate               | Adults        | 1,746      | 4,752  | 36.7 N            | 57.0<br>(45.6)         |
|                                       | DW            | 544        | 1,472  | 37.0 N            | 57.0<br>(45.6)         |
|                                       | NEG           | 25         | 57     | 43.9              |                        |
| 04/01/2009 - 06/30/2009               |               | N          | D      | Actual            | Negotiated (80%)       |
| Employment Retention Rate             | Adults        | 1,861      | 2,590  | 71.9 <i>M</i>     | 80.0<br>(64.0)         |
|                                       | DW            | 698        | 1,033  | 67.6 <i>M</i>     | 80.0<br>(64.0)         |
|                                       | NEG           | 6          | 7      | 85.7              |                        |
| 04/01/2009 - 06/30/2009               |               | N          | D      | Actual            | Negotiated (80%)       |
| Average Earnings                      | Adults        | 20,670,297 | 1,861  | 11,107.1 <i>M</i> | 12,500.0<br>(10,000.0) |
|                                       | DW            | 7,399,953  | 698    | 10,601.7 <i>M</i> | 12,500.0<br>(10,000.0) |
|                                       | NEG           | 71,615     | 6      | 11,935.8          |                        |
| 10/01/2009 - 12/31/2009               |               | N          | D      | Actual            | Negotiated (80%)       |
| Placement in Employment or Education  | Youth (14-21) | 45         | 56     | 80.4 E            | 70.0<br>(56.0)         |
| Attainment of a Degree or Certificate | Youth (14-21) | 20         | 27     | 74.1 <i>E</i>     | 69.0<br>(55.2)         |
| 07/01/2010 - 09/30/2010               |               | N          | D      | Actual            | Negotiated (80%)       |
| Literacy and Numeracy Gains           | Youth (14-21) | *          | 47     | 8.5 N             | 31.0<br>(24.8)         |

### Local Area Name: 04 - Community Service Consortium

| 07/01/2010 - 09/30/2010               |               | Served     | Exited |                   |                        |
|---------------------------------------|---------------|------------|--------|-------------------|------------------------|
| Total Participants                    | Adults        | 8,841      | 3,595  |                   |                        |
|                                       | DW            | 7,744      | 3,074  |                   |                        |
|                                       | Youth (14-21) | 360        | 9      |                   |                        |
| 10/01/2009 - 12/31/2009               |               | N          | D      | Actual            | Negotiated (80%)       |
| Entered Employment Rate               | Adults        | 1,027      | 2,339  | 43.9 N            | 57.0<br>(45.6)         |
|                                       | DW            | 953        | 2,169  | 43.9 N            | 57.0<br>(45.6)         |
|                                       | NEG           | *          | 7      | 57.1              |                        |
| 04/01/2009 - 06/30/2009               |               | N          | D      | Actual            | Negotiated (80%)       |
| Employment Retention Rate             | Adults        | 1,075      | 1,399  | 76.8 <i>M</i>     | 80.0<br>(64.0)         |
|                                       | DW            | 803        | 1,071  | 75.0 <i>M</i>     | 80.0<br>(64.0)         |
|                                       | NEG           | 7          | 11     | 63.6              |                        |
| 04/01/2009 - 06/30/2009               |               | N          | D      | Actual            | Negotiated (80%)       |
| Average Earnings                      | Adults        | 13,067,342 | 1,075  | 12,155.7 <i>M</i> | 12,500.0<br>(10,000.0) |
|                                       | DW            | 9,627,389  | 803    | 11,989.3 <i>M</i> | 12,500.0<br>(10,000.0) |
|                                       | NEG           | 176,513    | 7      | 25,216.1          |                        |
| 10/01/2009 - 12/31/2009               |               | N          | D      | Actual            | Negotiated (80%)       |
| Placement in Employment or Education  | Youth (14-21) | 11         | 16     | 68.8 <i>M</i>     | 70.0<br>(56.0)         |
| Attainment of a Degree or Certificate | Youth (14-21) | 12         | 19     | 63.2 <i>M</i>     | 69.0<br>(55.2)         |
| 07/01/2010 - 09/30/2010               |               | N          | D      | Actual            | Negotiated (80%)       |
| Literacy and Numeracy Gains           | Youth (14-21) | *          | 14     | 28.6 <i>M</i>     | 31.0<br>(24.8)         |

### Local Area Name: 05 - Lane Workforce Partnership

| 07/01/2010 - 09/30/2010               |               | Served     | Exited |                   |                        |
|---------------------------------------|---------------|------------|--------|-------------------|------------------------|
| Total Participants                    | Adults        | 7,587      | 4,984  |                   |                        |
|                                       | DW            | 6,722      | 4,248  |                   |                        |
|                                       | Youth (14-21) | 214        | 39     |                   |                        |
|                                       |               |            |        |                   | Negotiated             |
| 10/01/2009 - 12/31/2009               |               | N          | D      | Actual            | (80%)                  |
| Entered Employment Rate               | Adults        | 1,176      | 3,211  | 36.6 N            | 57.0<br>(45.6)         |
|                                       | DW            | 376        | 983    | 38.3 N            | 57.0<br>(45.6)         |
|                                       | NEG           | 19         | 46     | 41.3              |                        |
|                                       |               |            |        |                   | Negotiated             |
| 04/01/2009 - 06/30/2009               |               | N          | D      | Actual            | (80%)                  |
| Employment Retention Rate             | Adults        | 1,536      | 2,026  | 75.8 <i>M</i>     | 80.0<br>(64.0)         |
|                                       | DW            | 729        | 1,027  | 71.0 <i>M</i>     | 80.0<br>(64.0)         |
|                                       | NEG           | 22         | 23     | 95.7              |                        |
| 04/01/2009 - 06/30/2009               |               | N          | D      | Actual            | Negotiated (80%)       |
| Average Earnings                      | Adults        | 17,326,511 | 1,536  | 11,280.3 <i>M</i> | 12,500.0<br>(10,000.0) |
|                                       | DW            | 8,351,434  | 729    | 11,456.0 <i>M</i> | 12,500.0<br>(10,000.0) |
|                                       | NEG           | 506,670    | 22     | 23,030.5          |                        |
|                                       |               |            |        |                   | Negotiated             |
| 10/01/2009 - 12/31/2009               |               | N          | D      | Actual            | (80%)                  |
| Placement in Employment or Education  | Youth (14-21) | 7          | 14     | 50.0 N            | 70.0<br>(56.0)         |
| Attainment of a Degree or Certificate | Youth (14-21) | 6          | 13     | 46.2 N            | 69.0<br>(55.2)         |
| 07/01/2010 - 09/30/2010               |               | N          | D      | Actual            | Negotiated (80%)       |
| Literacy and Numeracy Gains           | Youth (14-21) | 7          | 12     | 58.3 <i>E</i>     | 31.0                   |
| ,                                     |               |            | =      |                   | (24.8)                 |

# **Table O - Local Performance (Common Exit)**

Program Year 2010 - 1st Qtr (Single Quarter)

Local Area Name: 08 - The Job Council

| 07/01/2010 - 09/30/2010               |               | Served    | Exited |                  |                        |
|---------------------------------------|---------------|-----------|--------|------------------|------------------------|
| Total Participants                    | Adults        | 5,511     | 3,241  |                  |                        |
|                                       | DW            | 4,796     | 2,840  |                  |                        |
|                                       | Youth (14-21) | 271       | 28     |                  |                        |
| 10/01/2009 - 12/31/2009               |               | N         | D      | Actual           | Negotiated (80%)       |
| Entered Employment Rate               | Adults        | 882       | 2,378  | 37.1 N           | 57.0<br>(45.6)         |
|                                       | DW            | 288       | 776    | 37.1 N           | 57.0<br>(45.6)         |
|                                       | NEG           | 0         | 0      |                  |                        |
| 04/01/2009 - 06/30/2009               |               | N         | D      | Actual           | Negotiated (80%)       |
| Employment Retention Rate             | Adults        | 535       | 763    | 70.1 <i>M</i>    | 80.0<br>(64.0)         |
|                                       | DW            | 253       | 403    | 62.8 N           | 80.0<br>(64.0)         |
|                                       | NEG           | 0         | 0      |                  |                        |
| 04/01/2009 - 06/30/2009               |               | N         | D      | Actual           | Negotiated (80%)       |
| Average Earnings                      | Adults        | 5,216,359 | 535    | 9,750.2 N        | 12,500.0<br>(10,000.0) |
|                                       | DW            | 2,470,324 | 253    | 9,764.1 <i>N</i> | 12,500.0<br>(10,000.0) |
|                                       | NEG           | 0         | 0      |                  |                        |
| 10/01/2009 - 12/31/2009               |               | N         | D      | Actual           | Negotiated<br>(80%)    |
| Placement in Employment or Education  | Youth (14-21) | 10        | 18     | 55.6 N           | 70.0<br>(56.0)         |
| Attainment of a Degree or Certificate | Youth (14-21) | 6         | 8      | 75.0 <i>E</i>    | 69.0<br>(55.2)         |
| 07/01/2010 - 09/30/2010               |               | N         | D      | Actual           | Negotiated<br>(80%)    |
| Literacy and Numeracy Gains           | Youth (14-21) | *         | 10     | 30.0 <i>M</i>    | 31.0<br>(24.8)         |

### Local Area Name: 16 - Workforce Investment Council of Clackamas County

| 07/01/2010 - 09/30/2010               |               | Served     | Exited |                   |                        |
|---------------------------------------|---------------|------------|--------|-------------------|------------------------|
| Total Participants                    | Adults        | 6,909      | 2,506  |                   |                        |
|                                       | DW            | 6,419      | 2,310  |                   |                        |
|                                       | Youth (14-21) | 236        | 56     |                   |                        |
|                                       |               |            |        |                   | Negotiated             |
| 10/01/2009 - 12/31/2009               |               | N          | D      | Actual            | (80%)                  |
| Entered Employment Rate               | Adults        | 796        | 1,696  | 46.9 <i>M</i>     | 57.0<br>(45.6)         |
|                                       | DW            | 772        | 1,635  | 47.2 <i>M</i>     | 57.0<br>(45.6)         |
|                                       | NEG           | 0          | 0      |                   |                        |
|                                       |               |            |        |                   | Negotiated             |
| 04/01/2009 - 06/30/2009               |               | N          | D      | Actual            | (80%)                  |
| Employment Retention Rate             | Adults        | 774        | 975    | 79.4 <i>M</i>     | 80.0<br>(64.0)         |
|                                       | DW            | 671        | 854    | 78.6 <i>M</i>     | 80.0<br>(64.0)         |
|                                       | NEG           | 0          | 0      |                   |                        |
| 04/04/2000 05/20/2000                 |               | NI.        | Б      | Actual            | Negotiated             |
| 04/01/2009 - 06/30/2009               |               | N          | D      | Actual            | (80%)                  |
| Average Earnings                      | Adults        | 12,829,612 | 774    | 16,575.7 <i>E</i> | 12,500.0<br>(10,000.0) |
|                                       | DW            | 11,492,064 | 671    | 17,126.8 <i>E</i> | 12,500.0<br>(10,000.0) |
|                                       | NEG           | 0          | 0      |                   |                        |
|                                       |               |            |        |                   | Negotiated             |
| 10/01/2009 - 12/31/2009               |               | N          | D      | Actual            | (80%)                  |
| Placement in Employment or Education  | Youth (14-21) | 15         | 24     | 62.5 <i>M</i>     | 70.0<br>(56.0)         |
| Attainment of a Degree or Certificate | Youth (14-21) | 16         | 21     | 76.2 <i>E</i>     | 69.0<br>(55.2)         |
|                                       |               |            |        |                   | Negotiated             |
| 07/01/2010 - 09/30/2010               |               | N          | D      | Actual            | (80%)                  |
| Literacy and Numeracy Gains           | Youth (14-21) | *          | 8      | 25.0 <i>M</i>     | 31.0<br>(24.8)         |

### Local Area Name: 24 - The Oregon Consortium/Workforce Alliance

| 07/01/2010 - 09/30/2010               |               | Served     | Exited |                   |                        |
|---------------------------------------|---------------|------------|--------|-------------------|------------------------|
| Total Participants                    | Adults        | 18,673     | 13,063 |                   |                        |
|                                       | DW            | 15,738     | 10,596 |                   |                        |
|                                       | Youth (14-21) | 480        | 180    |                   |                        |
|                                       |               |            |        |                   | Negotiated             |
| 10/01/2009 - 12/31/2009               |               | N          | D      | Actual            | (80%)                  |
| Entered Employment Rate               | Adults        | 3,603      | 9,351  | 38.5 N            | 57.0<br>(45.6)         |
|                                       | DW            | 1,204      | 2,994  | 40.2 N            | 57.0<br>(45.6)         |
|                                       | NEG           | 105        | 138    | 76.1              |                        |
|                                       |               |            |        |                   | Negotiated             |
| 04/01/2009 - 06/30/2009               |               | N          | D      | Actual            | (80%)                  |
| Employment Retention Rate             | Adults        | 3,365      | 4,754  | 70.8 <i>M</i>     | 80.0<br>(64.0)         |
|                                       | DW            | 1,424      | 2,132  | 66.8 <i>M</i>     | 80.0<br>(64.0)         |
|                                       | NEG           | 42         | 42     | 100.0             |                        |
| 04/01/2009 - 06/30/2009               |               | N          | D      | Actual            | Negotiated (80%)       |
| Average Earnings                      | Adults        | 35,199,208 | 3,365  | 10,460.4 <i>M</i> | 12,500.0<br>(10,000.0) |
|                                       | DW            | 14,764,308 | 1,424  | 10,368.2 <i>M</i> | 12,500.0<br>(10,000.0) |
|                                       | NEG           | 728,909    | 42     | 17,355.0          |                        |
|                                       |               |            |        |                   | Negotiated             |
| 10/01/2009 - 12/31/2009               |               | N          | D      | Actual            | (80%)                  |
| Placement in Employment or Education  | Youth (14-21) | 30         | 58     | 51.7 N            | 70.0<br>(56.0)         |
| Attainment of a Degree or Certificate | Youth (14-21) | 34         | 64     | 53.1 N            | 69.0<br>(55.2)         |
| 07/01/2010 - 09/30/2010               |               | N          | D      | Actual            | Negotiated (80%)       |
| Literacy and Numeracy Gains           | Youth (14-21) | 11         | 30     | 36.7 <i>E</i>     | 31.0                   |
| LITOTOCY AND BUILDING TACK LEAINS     |               |            |        |                   |                        |