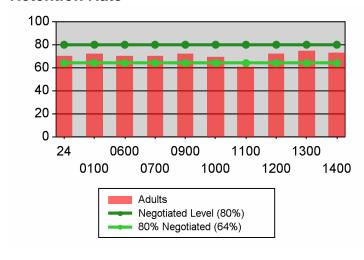

| Cumulative           | Retention                         | Current Quarter<br>(Most Recent) |                          | Cumulative 4-Qtr<br>Reporting Period |                          | Neg Perf<br>(80%) |
|----------------------|-----------------------------------|----------------------------------|--------------------------|--------------------------------------|--------------------------|-------------------|
| Time Period          | Rate                              | Value                            | Numerator<br>Denominator | \/alua                               | Numerator<br>Denominator |                   |
| 7/1/2008 - 6/30/2009 | Adult Program Results             | 74.2%                            | 11,877<br>16,008         | 77.3%                                | 27,144<br>35,112         | 80.0%<br>(64.0%)  |
|                      | Dislocated Worker Program Results | 72.4%                            | 6,938<br>9,582           | 75.1%                                | 15,171<br>20,196         | 80.0%<br>(64.0%)  |
|                      | Natl Emergency Grant              | 92.8%                            | 77<br>83                 | 87.7%                                | 293<br>334               |                   |