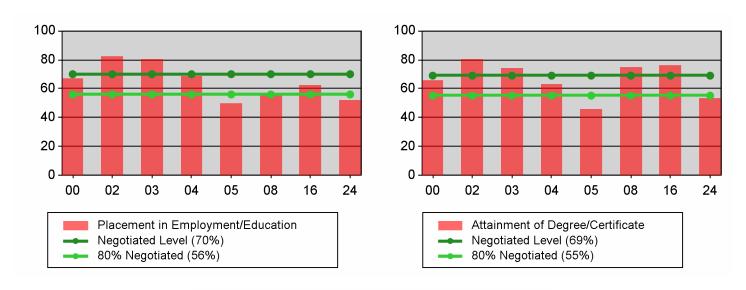

### Statewide PY 2010 Qtr-1

| Cumulative            | WIA                                   |       | t Quarter<br>Recent)     |       | tive 4-Qtr<br>ng Period  | Neg Perf<br>(80%) |
|-----------------------|---------------------------------------|-------|--------------------------|-------|--------------------------|-------------------|
| Time Period           | Youth (14-21)                         | Value | Numerator<br>Denominator | Value | Numerator<br>Denominator |                   |
| 1/1/2009 - 12/31/2009 | Placement in Employment or Education  | 67.1% | 155<br>231               | 64.2% | 725<br>1,129             | 70.0%<br>(56.0%)  |
| 1/1/2009 - 12/31/2009 | Attainment of a Degree or Certificate | 65.8% | 127<br>193               | 71.4% | 722<br>1,011             | 69.0%<br>(55.2%)  |
| 10/1/2009 - 9/30/2010 | Literacy and Numeracy Gains           | 28.0% | 42<br>150                | 30.7% | 187<br>610               | 31.0%<br>(24.8%)  |