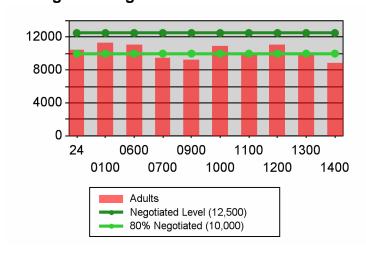

| Cumulative           | Average                           | Current Quarter<br>(Most Recent) |                          | Cumulative 4-Qtr<br>Reporting Period |                          | Neg Perf<br>(80%)      |
|----------------------|-----------------------------------|----------------------------------|--------------------------|--------------------------------------|--------------------------|------------------------|
| Time Period          | Earnings                          | Value                            | Numerator<br>Denominator | Value                                | Numerator<br>Denominator |                        |
| 7/1/2008 - 6/30/2009 | Adult Program Results             | \$12,403.6                       | 147,317,527<br>11,877    | \$12,756.2                           | 346,189,304<br>27,139    |                        |
|                      | Dislocated Worker Program Results | \$13,250.1                       | 91,929,104<br>6,938      | \$13,430.9                           | 203,719,881<br>15,168    | \$12,500<br>(\$10,000) |
|                      | Natl Emergency Grant              | \$19,268.9                       | 1,483,707<br>77          | \$19,113.7                           | 5,581,209<br>292         |                        |