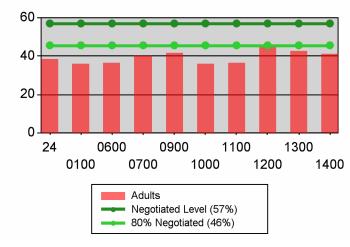

| Cumulative            | Entered Employment                | Current Quarter<br>(Most Recent) |                          | Cumulative 4-Qtr<br>Reporting Period |                          | Neg Perf<br>(80%) |
|-----------------------|-----------------------------------|----------------------------------|--------------------------|--------------------------------------|--------------------------|-------------------|
| Time Period           | Rate                              | Value                            | Numerator<br>Denominator | \/alua                               | Numerator<br>Denominator |                   |
| 1/1/2009 - 12/31/2009 | Adult Program Results             | 39.9%                            | 12,357<br>30,989         | 44.4%                                | 45,504<br>102,478        |                   |
|                       | Dislocated Worker Program Results | 42.0%                            | 7,134<br>16,979          | 45.0%                                | 31,242<br>69,451         | 57.0%<br>(45.6%)  |
|                       | Natl Emergency Grant              | 61.8%                            | 154<br>249               | 65.8%                                | 399<br>606               |                   |