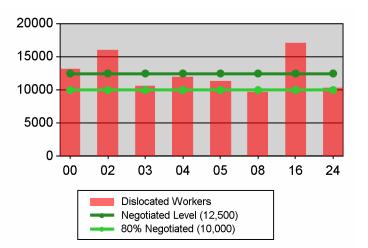

| Cumulative           | Average                           | Current Quarter<br>(Most Recent) |                          | Cumulative 4-Qtr<br>Reporting Period |                          | Neg Perf<br>(80%)      |
|----------------------|-----------------------------------|----------------------------------|--------------------------|--------------------------------------|--------------------------|------------------------|
| Time Period          | Earnings                          | Value                            | Numerator<br>Denominator | Value                                | Numerator<br>Denominator |                        |
| 7/1/2008 - 6/30/2009 | Adult Program Results             | \$12,403.6                       | 147,317,527<br>11,877    | \$12,756.2                           | 346,189,304<br>27,139    |                        |
|                      | Dislocated Worker Program Results | \$13,250.1                       | 91,929,104<br>6,938      | \$13,430.9                           | 203,719,881<br>15,168    | \$12,500<br>(\$10,000) |
|                      | Natl Emergency Grant              | \$19,268.9                       | 1,483,707<br>77          | \$19,113.7                           | 5,581,209<br>292         |                        |