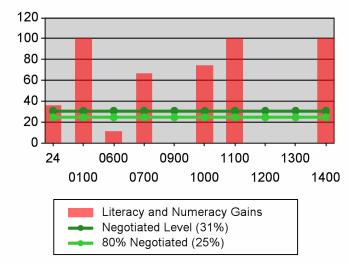

### Statewide PY 2010 Qtr-1

| Cumulative            | WIA                                   |       | t Quarter<br>Recent)     |       | tive 4-Qtr<br>ng Period  | Neg Perf<br>(80%) |
|-----------------------|---------------------------------------|-------|--------------------------|-------|--------------------------|-------------------|
| Time Period           | Youth (14-21)                         | Value | Numerator<br>Denominator | Value | Numerator<br>Denominator |                   |
| 1/1/2009 - 12/31/2009 | Placement in Employment or Education  | 67.1% | 155<br>231               | 64.2% | 725<br>1,129             | 70.0%<br>(56.0%)  |
| 1/1/2009 - 12/31/2009 | Attainment of a Degree or Certificate | 65.8% | 127<br>193               | 71.4% | 722<br>1,011             | 69.0%<br>(55.2%)  |
| 10/1/2009 - 9/30/2010 | Literacy and Numeracy Gains           | 28.0% | 42<br>150                | 30.7% | 187<br>610               | 31.0%<br>(24.8%)  |