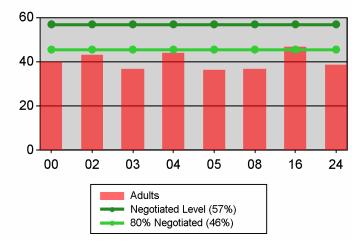

# **Table O - Local Performance (Common Exit)**

Program Year 2010 - 1st Qtr (Single Quarter)

Local Area Name: 00 - Statewide

| 07/01/2010 - 09/30/2010               |               | Served      | Exited |                   |                        |
|---------------------------------------|---------------|-------------|--------|-------------------|------------------------|
| Total Participants                    | Adults        | 93,205      | 56,598 |                   |                        |
|                                       | DW            | 80,472      | 46,784 |                   |                        |
|                                       | Youth (14-21) | 2,371       | 480    |                   |                        |
| 10/01/2009 - 12/31/2009               |               | N           | D      | Actual            | Negotiated<br>(80%)    |
| Entered Employment Rate               | Adults        | 12,357      | 30,989 | 39.9 N            | 57.0<br>(45.6)         |
|                                       | DW            | 7,134       | 16,979 | 42.0 N            | 57.0<br>(45.6)         |
|                                       | NEG           | 154         | 249    | 61.8              |                        |
| 04/01/2009 - 06/30/2009               |               | N           | D      | Actual            | Negotiated<br>(80%)    |
| Employment Retention Rate             | Adults        | 11,877      | 16,008 | 74.2 <i>M</i>     | 80.0<br>(64.0)         |
|                                       | DW            | 6,938       | 9,582  | 72.4 <i>M</i>     | 80.0<br>(64.0)         |
|                                       | NEG           | 77          | 83     | 92.8              |                        |
| 04/01/2009 - 06/30/2009               |               | N           | D      | Actual            | Negotiated<br>(80%)    |
| Average Earnings                      | Adults        | 147,317,527 | 11,877 | 12,403.6 <i>M</i> | 12,500.0<br>(10,000.0) |
|                                       | DW            | 91,929,104  | 6,938  | 13,250.1 <i>E</i> | 12,500.0<br>(10,000.0) |
|                                       | NEG           | 1,483,707   | 77     | 19,268.9          |                        |
| 10/01/2009 - 12/31/2009               |               | N           | D      | Actual            | Negotiated<br>(80%)    |
| Placement in Employment or Education  | Youth (14-21) | 155         | 231    | 67.1 <i>M</i>     | 70.0<br>(56.0)         |
| Attainment of a Degree or Certificate | Youth (14-21) | 127         | 193    | 65.8 <i>M</i>     | 69.0<br>(55.2)         |
| 07/01/2010 - 09/30/2010               |               | N           | D      | Actual            | Negotiated (80%)       |
| Literacy and Numeracy Gains           | Youth (14-21) | 42          | 150    | 28.0 <i>M</i>     | 31.0<br>(24.8)         |

# **Table O - Local Performance (Common Exit)**

Program Year 2010 - 1st Qtr (Single Quarter)

Local Area Name: 02 - Worksystems Inc

| 07/01/2010 - 09/30/2010               |               | Served     | Exited |                   |                        |
|---------------------------------------|---------------|------------|--------|-------------------|------------------------|
| Total Participants                    | Adults        | 24,626     | 9,411  |                   |                        |
|                                       | DW            | 22,748     | 8,541  |                   |                        |
|                                       | Youth (14-21) | 474        | 104    |                   |                        |
|                                       |               |            |        |                   | Negotiated             |
| 10/01/2009 - 12/31/2009               |               | N          | D      | Actual            | (80%)                  |
| Entered Employment Rate               | Adults        | 3,127      | 7,262  | 43.1 <i>N</i>     | 57.0<br>(45.6)         |
|                                       | DW            | 2,997      | 6,950  | 43.1 N            | 57.0<br>(45.6)         |
|                                       | NEG           | *          | *      | 100.0             |                        |
| 04/01/2009 - 06/30/2009               |               | N          | D      | Actual            | Negotiated<br>(80%)    |
| Employment Retention Rate             | Adults        | 2,731      | 3,501  | 78.0 <i>M</i>     | 80.0<br>(64.0)         |
|                                       | DW            | 2,360      | 3,062  | 77.1 <i>M</i>     | 80.0<br>(64.0)         |
|                                       | NEG           | 0          | 0      |                   |                        |
| 04/01/2009 - 06/30/2009               |               | N          | D      | Actual            | Negotiated (80%)       |
| Average Earnings                      | Adults        | 43,008,197 | 2,731  | 15,748.1 <i>E</i> | 12,500.0<br>(10,000.0) |
|                                       | DW            | 37,823,633 | 2,360  | 16,027.0 <i>E</i> | 12,500.0<br>(10,000.0) |
|                                       | NEG           | 0          | 0      |                   |                        |
| 10/01/2009 - 12/31/2009               |               | N          | D      | Actual            | Negotiated (80%)       |
| Placement in Employment or Education  | Youth (14-21) | 37         | 45     | 82.2 <i>E</i>     | 70.0<br>(56.0)         |
| Attainment of a Degree or Certificate | Youth (14-21) | 33         | 41     | 80.5 <i>E</i>     | 69.0<br>(55.2)         |
| 07/01/2010 - 09/30/2010               |               | N          | D      | Actual            | Negotiated (80%)       |
| Literacy and Numeracy Gains           | Youth (14-21) | 11         | 29     | 37.9 E            | 31.0<br>(24.8)         |

# **Table O - Local Performance (Common Exit)**

Program Year 2010 - 1st Qtr (Single Quarter)

Local Area Name: 03 - Job Growers Incorporated

| 07/01/2010 - 09/30/2010               |               | Served     | Exited |                   |                        |
|---------------------------------------|---------------|------------|--------|-------------------|------------------------|
| Total Participants                    | Adults        | 10,805     | 6,801  |                   |                        |
|                                       | DW            | 8,831      | 5,552  |                   |                        |
|                                       | Youth (14-21) | 336        | 64     |                   |                        |
| 10/01/2009 - 12/31/2009               |               | N          | D      | Actual            | Negotiated (80%)       |
| Entered Employment Rate               | Adults        | 1,746      | 4,752  | 36.7 N            | 57.0<br>(45.6)         |
|                                       | DW            | 544        | 1,472  | 37.0 N            | 57.0<br>(45.6)         |
|                                       | NEG           | 25         | 57     | 43.9              |                        |
| 04/01/2009 - 06/30/2009               |               | N          | D      | Actual            | Negotiated (80%)       |
| Employment Retention Rate             | Adults        | 1,861      | 2,590  | 71.9 <i>M</i>     | 80.0<br>(64.0)         |
|                                       | DW            | 698        | 1,033  | 67.6 <i>M</i>     | 80.0<br>(64.0)         |
|                                       | NEG           | 6          | 7      | 85.7              |                        |
| 04/01/2009 - 06/30/2009               |               | N          | D      | Actual            | Negotiated (80%)       |
| Average Earnings                      | Adults        | 20,670,297 | 1,861  | 11,107.1 <i>M</i> | 12,500.0<br>(10,000.0) |
|                                       | DW            | 7,399,953  | 698    | 10,601.7 <i>M</i> | 12,500.0<br>(10,000.0) |
|                                       | NEG           | 71,615     | 6      | 11,935.8          |                        |
| 10/01/2009 - 12/31/2009               |               | N          | D      | Actual            | Negotiated (80%)       |
| Placement in Employment or Education  | Youth (14-21) | 45         | 56     | 80.4 E            | 70.0<br>(56.0)         |
| Attainment of a Degree or Certificate | Youth (14-21) | 20         | 27     | 74.1 <i>E</i>     | 69.0<br>(55.2)         |
| 07/01/2010 - 09/30/2010               |               | N          | D      | Actual            | Negotiated (80%)       |
| Literacy and Numeracy Gains           | Youth (14-21) | *          | 47     | 8.5 N             | 31.0<br>(24.8)         |

### Local Area Name: 04 - Community Service Consortium

| 07/01/2010 - 09/30/2010               |               | Served     | Exited |                   |                        |
|---------------------------------------|---------------|------------|--------|-------------------|------------------------|
| Total Participants                    | Adults        | 8,841      | 3,595  |                   |                        |
|                                       | DW            | 7,744      | 3,074  |                   |                        |
|                                       | Youth (14-21) | 360        | 9      |                   |                        |
| 10/01/2009 - 12/31/2009               |               | N          | D      | Actual            | Negotiated (80%)       |
| Entered Employment Rate               | Adults        | 1,027      | 2,339  | 43.9 N            | 57.0<br>(45.6)         |
|                                       | DW            | 953        | 2,169  | 43.9 N            | 57.0<br>(45.6)         |
|                                       | NEG           | *          | 7      | 57.1              |                        |
| 04/01/2009 - 06/30/2009               |               | N          | D      | Actual            | Negotiated (80%)       |
| Employment Retention Rate             | Adults        | 1,075      | 1,399  | 76.8 <i>M</i>     | 80.0<br>(64.0)         |
|                                       | DW            | 803        | 1,071  | 75.0 <i>M</i>     | 80.0<br>(64.0)         |
|                                       | NEG           | 7          | 11     | 63.6              |                        |
| 04/01/2009 - 06/30/2009               |               | N          | D      | Actual            | Negotiated (80%)       |
| Average Earnings                      | Adults        | 13,067,342 | 1,075  | 12,155.7 <i>M</i> | 12,500.0<br>(10,000.0) |
|                                       | DW            | 9,627,389  | 803    | 11,989.3 <i>M</i> | 12,500.0<br>(10,000.0) |
|                                       | NEG           | 176,513    | 7      | 25,216.1          |                        |
| 10/01/2009 - 12/31/2009               |               | N          | D      | Actual            | Negotiated (80%)       |
| Placement in Employment or Education  | Youth (14-21) | 11         | 16     | 68.8 <i>M</i>     | 70.0<br>(56.0)         |
| Attainment of a Degree or Certificate | Youth (14-21) | 12         | 19     | 63.2 <i>M</i>     | 69.0<br>(55.2)         |
| 07/01/2010 - 09/30/2010               |               | N          | D      | Actual            | Negotiated (80%)       |
| Literacy and Numeracy Gains           | Youth (14-21) | *          | 14     | 28.6 <i>M</i>     | 31.0<br>(24.8)         |

### Local Area Name: 05 - Lane Workforce Partnership

| 07/01/2010 - 09/30/2010               |               | Served     | Exited |                   |                        |
|---------------------------------------|---------------|------------|--------|-------------------|------------------------|
| Total Participants                    | Adults        | 7,587      | 4,984  |                   |                        |
|                                       | DW            | 6,722      | 4,248  |                   |                        |
|                                       | Youth (14-21) | 214        | 39     |                   |                        |
|                                       |               |            |        |                   | Negotiated             |
| 10/01/2009 - 12/31/2009               |               | N          | D      | Actual            | (80%)                  |
| Entered Employment Rate               | Adults        | 1,176      | 3,211  | 36.6 N            | 57.0<br>(45.6)         |
|                                       | DW            | 376        | 983    | 38.3 N            | 57.0<br>(45.6)         |
|                                       | NEG           | 19         | 46     | 41.3              |                        |
|                                       |               |            |        |                   | Negotiated             |
| 04/01/2009 - 06/30/2009               |               | N          | D      | Actual            | (80%)                  |
| Employment Retention Rate             | Adults        | 1,536      | 2,026  | 75.8 <i>M</i>     | 80.0<br>(64.0)         |
|                                       | DW            | 729        | 1,027  | 71.0 <i>M</i>     | 80.0<br>(64.0)         |
|                                       | NEG           | 22         | 23     | 95.7              |                        |
| 04/01/2009 - 06/30/2009               |               | N          | D      | Actual            | Negotiated (80%)       |
| Average Earnings                      | Adults        | 17,326,511 | 1,536  | 11,280.3 <i>M</i> | 12,500.0<br>(10,000.0) |
|                                       | DW            | 8,351,434  | 729    | 11,456.0 <i>M</i> | 12,500.0<br>(10,000.0) |
|                                       | NEG           | 506,670    | 22     | 23,030.5          |                        |
|                                       |               |            |        |                   | Negotiated             |
| 10/01/2009 - 12/31/2009               |               | N          | D      | Actual            | (80%)                  |
| Placement in Employment or Education  | Youth (14-21) | 7          | 14     | 50.0 N            | 70.0<br>(56.0)         |
| Attainment of a Degree or Certificate | Youth (14-21) | 6          | 13     | 46.2 N            | 69.0<br>(55.2)         |
| 07/01/2010 - 09/30/2010               |               | N          | D      | Actual            | Negotiated (80%)       |
| Literacy and Numeracy Gains           | Youth (14-21) | 7          | 12     | 58.3 <i>E</i>     | 31.0                   |
| ,                                     |               |            | =      |                   | (24.8)                 |

# **Table O - Local Performance (Common Exit)**

Program Year 2010 - 1st Qtr (Single Quarter)

Local Area Name: 08 - The Job Council

| 07/01/2010 - 09/30/2010               |               | Served    | Exited |                  |                        |
|---------------------------------------|---------------|-----------|--------|------------------|------------------------|
| Total Participants                    | Adults        | 5,511     | 3,241  |                  |                        |
|                                       | DW            | 4,796     | 2,840  |                  |                        |
|                                       | Youth (14-21) | 271       | 28     |                  |                        |
| 10/01/2009 - 12/31/2009               |               | N         | D      | Actual           | Negotiated (80%)       |
| Entered Employment Rate               | Adults        | 882       | 2,378  | 37.1 N           | 57.0<br>(45.6)         |
|                                       | DW            | 288       | 776    | 37.1 N           | 57.0<br>(45.6)         |
|                                       | NEG           | 0         | 0      |                  |                        |
| 04/01/2009 - 06/30/2009               |               | N         | D      | Actual           | Negotiated (80%)       |
| Employment Retention Rate             | Adults        | 535       | 763    | 70.1 <i>M</i>    | 80.0<br>(64.0)         |
|                                       | DW            | 253       | 403    | 62.8 N           | 80.0<br>(64.0)         |
|                                       | NEG           | 0         | 0      |                  |                        |
| 04/01/2009 - 06/30/2009               |               | N         | D      | Actual           | Negotiated (80%)       |
| Average Earnings                      | Adults        | 5,216,359 | 535    | 9,750.2 N        | 12,500.0<br>(10,000.0) |
|                                       | DW            | 2,470,324 | 253    | 9,764.1 <i>N</i> | 12,500.0<br>(10,000.0) |
|                                       | NEG           | 0         | 0      |                  |                        |
| 10/01/2009 - 12/31/2009               |               | N         | D      | Actual           | Negotiated<br>(80%)    |
| Placement in Employment or Education  | Youth (14-21) | 10        | 18     | 55.6 N           | 70.0<br>(56.0)         |
| Attainment of a Degree or Certificate | Youth (14-21) | 6         | 8      | 75.0 <i>E</i>    | 69.0<br>(55.2)         |
| 07/01/2010 - 09/30/2010               |               | N         | D      | Actual           | Negotiated<br>(80%)    |
| Literacy and Numeracy Gains           | Youth (14-21) | *         | 10     | 30.0 <i>M</i>    | 31.0<br>(24.8)         |

### Local Area Name: 16 - Workforce Investment Council of Clackamas County

| 07/01/2010 - 09/30/2010               |               | Served     | Exited |                   |                        |
|---------------------------------------|---------------|------------|--------|-------------------|------------------------|
| Total Participants                    | Adults        | 6,909      | 2,506  |                   |                        |
|                                       | DW            | 6,419      | 2,310  |                   |                        |
|                                       | Youth (14-21) | 236        | 56     |                   |                        |
|                                       |               |            |        |                   | Negotiated             |
| 10/01/2009 - 12/31/2009               |               | N          | D      | Actual            | (80%)                  |
| Entered Employment Rate               | Adults        | 796        | 1,696  | 46.9 <i>M</i>     | 57.0<br>(45.6)         |
|                                       | DW            | 772        | 1,635  | 47.2 <i>M</i>     | 57.0<br>(45.6)         |
|                                       | NEG           | 0          | 0      |                   |                        |
|                                       |               |            |        |                   | Negotiated             |
| 04/01/2009 - 06/30/2009               |               | N          | D      | Actual            | (80%)                  |
| Employment Retention Rate             | Adults        | 774        | 975    | 79.4 <i>M</i>     | 80.0<br>(64.0)         |
|                                       | DW            | 671        | 854    | 78.6 <i>M</i>     | 80.0<br>(64.0)         |
|                                       | NEG           | 0          | 0      |                   |                        |
| 04/04/2000 05/20/2000                 |               | NI.        | Б      | Actual            | Negotiated             |
| 04/01/2009 - 06/30/2009               |               | N          | D      | Actual            | (80%)                  |
| Average Earnings                      | Adults        | 12,829,612 | 774    | 16,575.7 <i>E</i> | 12,500.0<br>(10,000.0) |
|                                       | DW            | 11,492,064 | 671    | 17,126.8 <i>E</i> | 12,500.0<br>(10,000.0) |
|                                       | NEG           | 0          | 0      |                   |                        |
|                                       |               |            |        |                   | Negotiated             |
| 10/01/2009 - 12/31/2009               |               | N          | D      | Actual            | (80%)                  |
| Placement in Employment or Education  | Youth (14-21) | 15         | 24     | 62.5 <i>M</i>     | 70.0<br>(56.0)         |
| Attainment of a Degree or Certificate | Youth (14-21) | 16         | 21     | 76.2 <i>E</i>     | 69.0<br>(55.2)         |
|                                       |               |            |        |                   | Negotiated             |
| 07/01/2010 - 09/30/2010               |               | N          | D      | Actual            | (80%)                  |
| Literacy and Numeracy Gains           | Youth (14-21) | *          | 8      | 25.0 <i>M</i>     | 31.0<br>(24.8)         |

### Local Area Name: 24 - The Oregon Consortium/Workforce Alliance

| 07/01/2010 - 09/30/2010               |               | Served     | Exited |                   |                        |
|---------------------------------------|---------------|------------|--------|-------------------|------------------------|
| Total Participants                    | Adults        | 18,673     | 13,063 |                   |                        |
|                                       | DW            | 15,738     | 10,596 |                   |                        |
|                                       | Youth (14-21) | 480        | 180    |                   |                        |
|                                       |               |            |        |                   | Negotiated             |
| 10/01/2009 - 12/31/2009               |               | N          | D      | Actual            | (80%)                  |
| Entered Employment Rate               | Adults        | 3,603      | 9,351  | 38.5 N            | 57.0<br>(45.6)         |
|                                       | DW            | 1,204      | 2,994  | 40.2 N            | 57.0<br>(45.6)         |
|                                       | NEG           | 105        | 138    | 76.1              |                        |
|                                       |               |            |        |                   | Negotiated             |
| 04/01/2009 - 06/30/2009               |               | N          | D      | Actual            | (80%)                  |
| Employment Retention Rate             | Adults        | 3,365      | 4,754  | 70.8 <i>M</i>     | 80.0<br>(64.0)         |
|                                       | DW            | 1,424      | 2,132  | 66.8 <i>M</i>     | 80.0<br>(64.0)         |
|                                       | NEG           | 42         | 42     | 100.0             |                        |
| 04/01/2009 - 06/30/2009               |               | N          | D      | Actual            | Negotiated (80%)       |
| Average Earnings                      | Adults        | 35,199,208 | 3,365  | 10,460.4 <i>M</i> | 12,500.0<br>(10,000.0) |
|                                       | DW            | 14,764,308 | 1,424  | 10,368.2 <i>M</i> | 12,500.0<br>(10,000.0) |
|                                       | NEG           | 728,909    | 42     | 17,355.0          |                        |
|                                       |               |            |        |                   | Negotiated             |
| 10/01/2009 - 12/31/2009               |               | N          | D      | Actual            | (80%)                  |
| Placement in Employment or Education  | Youth (14-21) | 30         | 58     | 51.7 N            | 70.0<br>(56.0)         |
| Attainment of a Degree or Certificate | Youth (14-21) | 34         | 64     | 53.1 N            | 69.0<br>(55.2)         |
| 07/01/2010 - 09/30/2010               |               | N          | D      | Actual            | Negotiated (80%)       |
| Literacy and Numeracy Gains           | Youth (14-21) | 11         | 30     | 36.7 <i>E</i>     | 31.0                   |
| LITOTOCY AND BUILDING TACK LEAINS     |               |            |        |                   |                        |