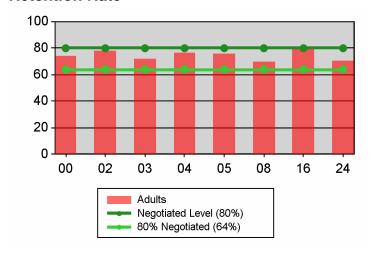

# **Table O - Local Performance (Common Exit)**

Program Year 2010 - 1st Qtr (Single Quarter)

Local Area Name: 00 - Statewide

| 07/01/2010 - 09/30/2010               |               | Served      | Exited |                   |                        |
|---------------------------------------|---------------|-------------|--------|-------------------|------------------------|
| Total Participants                    | Adults        | 93,205      | 56,598 |                   |                        |
|                                       | DW            | 80,472      | 46,784 |                   |                        |
|                                       | Youth (14-21) | 2,371       | 480    |                   |                        |
| 10/01/2009 - 12/31/2009               |               | N           | D      | Actual            | Negotiated<br>(80%)    |
| Entered Employment Rate               | Adults        | 12,357      | 30,989 | 39.9 N            | 57.0<br>(45.6)         |
|                                       | DW            | 7,134       | 16,979 | 42.0 N            | 57.0<br>(45.6)         |
|                                       | NEG           | 154         | 249    | 61.8              |                        |
| 04/01/2009 - 06/30/2009               |               | N           | D      | Actual            | Negotiated<br>(80%)    |
| Employment Retention Rate             | Adults        | 11,877      | 16,008 | 74.2 <i>M</i>     | 80.0<br>(64.0)         |
|                                       | DW            | 6,938       | 9,582  | 72.4 <i>M</i>     | 80.0<br>(64.0)         |
|                                       | NEG           | 77          | 83     | 92.8              |                        |
| 04/01/2009 - 06/30/2009               |               | N           | D      | Actual            | Negotiated<br>(80%)    |
| Average Earnings                      | Adults        | 147,317,527 | 11,877 | 12,403.6 <i>M</i> | 12,500.0<br>(10,000.0) |
|                                       | DW            | 91,929,104  | 6,938  | 13,250.1 <i>E</i> | 12,500.0<br>(10,000.0) |
|                                       | NEG           | 1,483,707   | 77     | 19,268.9          |                        |
| 10/01/2009 - 12/31/2009               |               | N           | D      | Actual            | Negotiated<br>(80%)    |
| Placement in Employment or Education  | Youth (14-21) | 155         | 231    | 67.1 <i>M</i>     | 70.0<br>(56.0)         |
| Attainment of a Degree or Certificate | Youth (14-21) | 127         | 193    | 65.8 <i>M</i>     | 69.0<br>(55.2)         |
| 07/01/2010 - 09/30/2010               |               | N           | D      | Actual            | Negotiated (80%)       |
| Literacy and Numeracy Gains           | Youth (14-21) | 42          | 150    | 28.0 <i>M</i>     | 31.0<br>(24.8)         |

# **Table O - Local Performance (Common Exit)**

Program Year 2010 - 1st Qtr (Single Quarter)

Local Area Name: 02 - Worksystems Inc

| 07/01/2010 - 09/30/2010               |               | Served     | Exited |                   |                        |
|---------------------------------------|---------------|------------|--------|-------------------|------------------------|
| Total Participants                    | Adults        | 24,626     | 9,411  |                   |                        |
|                                       | DW            | 22,748     | 8,541  |                   |                        |
|                                       | Youth (14-21) | 474        | 104    |                   |                        |
|                                       |               |            |        |                   | Negotiated             |
| 10/01/2009 - 12/31/2009               |               | N          | D      | Actual            | (80%)                  |
| Entered Employment Rate               | Adults        | 3,127      | 7,262  | 43.1 <i>N</i>     | 57.0<br>(45.6)         |
|                                       | DW            | 2,997      | 6,950  | 43.1 N            | 57.0<br>(45.6)         |
|                                       | NEG           | *          | *      | 100.0             |                        |
| 04/01/2009 - 06/30/2009               |               | N          | D      | Actual            | Negotiated<br>(80%)    |
| Employment Retention Rate             | Adults        | 2,731      | 3,501  | 78.0 <i>M</i>     | 80.0<br>(64.0)         |
|                                       | DW            | 2,360      | 3,062  | 77.1 <i>M</i>     | 80.0<br>(64.0)         |
|                                       | NEG           | 0          | 0      |                   |                        |
| 04/01/2009 - 06/30/2009               |               | N          | D      | Actual            | Negotiated (80%)       |
| Average Earnings                      | Adults        | 43,008,197 | 2,731  | 15,748.1 <i>E</i> | 12,500.0<br>(10,000.0) |
|                                       | DW            | 37,823,633 | 2,360  | 16,027.0 <i>E</i> | 12,500.0<br>(10,000.0) |
|                                       | NEG           | 0          | 0      |                   |                        |
| 10/01/2009 - 12/31/2009               |               | N          | D      | Actual            | Negotiated (80%)       |
| Placement in Employment or Education  | Youth (14-21) | 37         | 45     | 82.2 <i>E</i>     | 70.0<br>(56.0)         |
| Attainment of a Degree or Certificate | Youth (14-21) | 33         | 41     | 80.5 <i>E</i>     | 69.0<br>(55.2)         |
| 07/01/2010 - 09/30/2010               |               | N          | D      | Actual            | Negotiated (80%)       |
| Literacy and Numeracy Gains           | Youth (14-21) | 11         | 29     | 37.9 E            | 31.0<br>(24.8)         |

# **Table O - Local Performance (Common Exit)**

Program Year 2010 - 1st Qtr (Single Quarter)

Local Area Name: 03 - Job Growers Incorporated

| 07/01/2010 - 09/30/2010               |               | Served     | Exited |                   |                        |
|---------------------------------------|---------------|------------|--------|-------------------|------------------------|
| Total Participants                    | Adults        | 10,805     | 6,801  |                   |                        |
|                                       | DW            | 8,831      | 5,552  |                   |                        |
|                                       | Youth (14-21) | 336        | 64     |                   |                        |
| 10/01/2009 - 12/31/2009               |               | N          | D      | Actual            | Negotiated (80%)       |
| Entered Employment Rate               | Adults        | 1,746      | 4,752  | 36.7 N            | 57.0<br>(45.6)         |
|                                       | DW            | 544        | 1,472  | 37.0 N            | 57.0<br>(45.6)         |
|                                       | NEG           | 25         | 57     | 43.9              |                        |
| 04/01/2009 - 06/30/2009               |               | N          | D      | Actual            | Negotiated (80%)       |
| Employment Retention Rate             | Adults        | 1,861      | 2,590  | 71.9 <i>M</i>     | 80.0<br>(64.0)         |
|                                       | DW            | 698        | 1,033  | 67.6 <i>M</i>     | 80.0<br>(64.0)         |
|                                       | NEG           | 6          | 7      | 85.7              |                        |
| 04/01/2009 - 06/30/2009               |               | N          | D      | Actual            | Negotiated (80%)       |
| Average Earnings                      | Adults        | 20,670,297 | 1,861  | 11,107.1 <i>M</i> | 12,500.0<br>(10,000.0) |
|                                       | DW            | 7,399,953  | 698    | 10,601.7 <i>M</i> | 12,500.0<br>(10,000.0) |
|                                       | NEG           | 71,615     | 6      | 11,935.8          |                        |
| 10/01/2009 - 12/31/2009               |               | N          | D      | Actual            | Negotiated (80%)       |
| Placement in Employment or Education  | Youth (14-21) | 45         | 56     | 80.4 E            | 70.0<br>(56.0)         |
| Attainment of a Degree or Certificate | Youth (14-21) | 20         | 27     | 74.1 <i>E</i>     | 69.0<br>(55.2)         |
| 07/01/2010 - 09/30/2010               |               | N          | D      | Actual            | Negotiated (80%)       |
| Literacy and Numeracy Gains           | Youth (14-21) | *          | 47     | 8.5 N             | 31.0<br>(24.8)         |

### Local Area Name: 04 - Community Service Consortium

| 07/01/2010 - 09/30/2010               |               | Served     | Exited |                   |                        |
|---------------------------------------|---------------|------------|--------|-------------------|------------------------|
| Total Participants                    | Adults        | 8,841      | 3,595  |                   |                        |
|                                       | DW            | 7,744      | 3,074  |                   |                        |
|                                       | Youth (14-21) | 360        | 9      |                   |                        |
| 10/01/2009 - 12/31/2009               |               | N          | D      | Actual            | Negotiated (80%)       |
| Entered Employment Rate               | Adults        | 1,027      | 2,339  | 43.9 N            | 57.0<br>(45.6)         |
|                                       | DW            | 953        | 2,169  | 43.9 N            | 57.0<br>(45.6)         |
|                                       | NEG           | *          | 7      | 57.1              |                        |
| 04/01/2009 - 06/30/2009               |               | N          | D      | Actual            | Negotiated (80%)       |
| Employment Retention Rate             | Adults        | 1,075      | 1,399  | 76.8 <i>M</i>     | 80.0<br>(64.0)         |
|                                       | DW            | 803        | 1,071  | 75.0 <i>M</i>     | 80.0<br>(64.0)         |
|                                       | NEG           | 7          | 11     | 63.6              |                        |
| 04/01/2009 - 06/30/2009               |               | N          | D      | Actual            | Negotiated (80%)       |
| Average Earnings                      | Adults        | 13,067,342 | 1,075  | 12,155.7 <i>M</i> | 12,500.0<br>(10,000.0) |
|                                       | DW            | 9,627,389  | 803    | 11,989.3 <i>M</i> | 12,500.0<br>(10,000.0) |
|                                       | NEG           | 176,513    | 7      | 25,216.1          |                        |
| 10/01/2009 - 12/31/2009               |               | N          | D      | Actual            | Negotiated (80%)       |
| Placement in Employment or Education  | Youth (14-21) | 11         | 16     | 68.8 <i>M</i>     | 70.0<br>(56.0)         |
| Attainment of a Degree or Certificate | Youth (14-21) | 12         | 19     | 63.2 <i>M</i>     | 69.0<br>(55.2)         |
| 07/01/2010 - 09/30/2010               |               | N          | D      | Actual            | Negotiated (80%)       |
| Literacy and Numeracy Gains           | Youth (14-21) | *          | 14     | 28.6 <i>M</i>     | 31.0<br>(24.8)         |

### Local Area Name: 05 - Lane Workforce Partnership

| 07/01/2010 - 09/30/2010               |               | Served     | Exited |                   |                        |
|---------------------------------------|---------------|------------|--------|-------------------|------------------------|
| Total Participants                    | Adults        | 7,587      | 4,984  |                   |                        |
|                                       | DW            | 6,722      | 4,248  |                   |                        |
|                                       | Youth (14-21) | 214        | 39     |                   |                        |
|                                       |               |            |        |                   | Negotiated             |
| 10/01/2009 - 12/31/2009               |               | N          | D      | Actual            | (80%)                  |
| Entered Employment Rate               | Adults        | 1,176      | 3,211  | 36.6 N            | 57.0<br>(45.6)         |
|                                       | DW            | 376        | 983    | 38.3 N            | 57.0<br>(45.6)         |
|                                       | NEG           | 19         | 46     | 41.3              |                        |
|                                       |               |            |        |                   | Negotiated             |
| 04/01/2009 - 06/30/2009               |               | N          | D      | Actual            | (80%)                  |
| Employment Retention Rate             | Adults        | 1,536      | 2,026  | 75.8 <i>M</i>     | 80.0<br>(64.0)         |
|                                       | DW            | 729        | 1,027  | 71.0 <i>M</i>     | 80.0<br>(64.0)         |
|                                       | NEG           | 22         | 23     | 95.7              |                        |
| 04/01/2009 - 06/30/2009               |               | N          | D      | Actual            | Negotiated (80%)       |
| Average Earnings                      | Adults        | 17,326,511 | 1,536  | 11,280.3 <i>M</i> | 12,500.0<br>(10,000.0) |
|                                       | DW            | 8,351,434  | 729    | 11,456.0 <i>M</i> | 12,500.0<br>(10,000.0) |
|                                       | NEG           | 506,670    | 22     | 23,030.5          |                        |
|                                       |               |            |        |                   | Negotiated             |
| 10/01/2009 - 12/31/2009               |               | N          | D      | Actual            | (80%)                  |
| Placement in Employment or Education  | Youth (14-21) | 7          | 14     | 50.0 N            | 70.0<br>(56.0)         |
| Attainment of a Degree or Certificate | Youth (14-21) | 6          | 13     | 46.2 N            | 69.0<br>(55.2)         |
| 07/01/2010 - 09/30/2010               |               | N          | D      | Actual            | Negotiated (80%)       |
| Literacy and Numeracy Gains           | Youth (14-21) | 7          | 12     | 58.3 <i>E</i>     | 31.0                   |
| ,                                     |               |            | =      |                   | (24.8)                 |

# **Table O - Local Performance (Common Exit)**

Program Year 2010 - 1st Qtr (Single Quarter)

Local Area Name: 08 - The Job Council

| 07/01/2010 - 09/30/2010               |               | Served    | Exited |                  |                        |
|---------------------------------------|---------------|-----------|--------|------------------|------------------------|
| Total Participants                    | Adults        | 5,511     | 3,241  |                  |                        |
|                                       | DW            | 4,796     | 2,840  |                  |                        |
|                                       | Youth (14-21) | 271       | 28     |                  |                        |
| 10/01/2009 - 12/31/2009               |               | N         | D      | Actual           | Negotiated (80%)       |
| Entered Employment Rate               | Adults        | 882       | 2,378  | 37.1 N           | 57.0<br>(45.6)         |
|                                       | DW            | 288       | 776    | 37.1 N           | 57.0<br>(45.6)         |
|                                       | NEG           | 0         | 0      |                  |                        |
| 04/01/2009 - 06/30/2009               |               | N         | D      | Actual           | Negotiated (80%)       |
| Employment Retention Rate             | Adults        | 535       | 763    | 70.1 <i>M</i>    | 80.0<br>(64.0)         |
|                                       | DW            | 253       | 403    | 62.8 N           | 80.0<br>(64.0)         |
|                                       | NEG           | 0         | 0      |                  |                        |
| 04/01/2009 - 06/30/2009               |               | N         | D      | Actual           | Negotiated (80%)       |
| Average Earnings                      | Adults        | 5,216,359 | 535    | 9,750.2 N        | 12,500.0<br>(10,000.0) |
|                                       | DW            | 2,470,324 | 253    | 9,764.1 <i>N</i> | 12,500.0<br>(10,000.0) |
|                                       | NEG           | 0         | 0      |                  |                        |
| 10/01/2009 - 12/31/2009               |               | N         | D      | Actual           | Negotiated<br>(80%)    |
| Placement in Employment or Education  | Youth (14-21) | 10        | 18     | 55.6 N           | 70.0<br>(56.0)         |
| Attainment of a Degree or Certificate | Youth (14-21) | 6         | 8      | 75.0 <i>E</i>    | 69.0<br>(55.2)         |
| 07/01/2010 - 09/30/2010               |               | N         | D      | Actual           | Negotiated<br>(80%)    |
| Literacy and Numeracy Gains           | Youth (14-21) | *         | 10     | 30.0 <i>M</i>    | 31.0<br>(24.8)         |

### Local Area Name: 16 - Workforce Investment Council of Clackamas County

| 07/01/2010 - 09/30/2010               |               | Served     | Exited |                   |                        |
|---------------------------------------|---------------|------------|--------|-------------------|------------------------|
| Total Participants                    | Adults        | 6,909      | 2,506  |                   |                        |
|                                       | DW            | 6,419      | 2,310  |                   |                        |
|                                       | Youth (14-21) | 236        | 56     |                   |                        |
|                                       |               |            |        |                   | Negotiated             |
| 10/01/2009 - 12/31/2009               |               | N          | D      | Actual            | (80%)                  |
| Entered Employment Rate               | Adults        | 796        | 1,696  | 46.9 <i>M</i>     | 57.0<br>(45.6)         |
|                                       | DW            | 772        | 1,635  | 47.2 <i>M</i>     | 57.0<br>(45.6)         |
|                                       | NEG           | 0          | 0      |                   |                        |
|                                       |               |            |        |                   | Negotiated             |
| 04/01/2009 - 06/30/2009               |               | N          | D      | Actual            | (80%)                  |
| Employment Retention Rate             | Adults        | 774        | 975    | 79.4 <i>M</i>     | 80.0<br>(64.0)         |
|                                       | DW            | 671        | 854    | 78.6 <i>M</i>     | 80.0<br>(64.0)         |
|                                       | NEG           | 0          | 0      |                   |                        |
| 04/04/2000 05/20/2000                 |               | NI.        | Б      | Actual            | Negotiated             |
| 04/01/2009 - 06/30/2009               |               | N          | D      | Actual            | (80%)                  |
| Average Earnings                      | Adults        | 12,829,612 | 774    | 16,575.7 <i>E</i> | 12,500.0<br>(10,000.0) |
|                                       | DW            | 11,492,064 | 671    | 17,126.8 <i>E</i> | 12,500.0<br>(10,000.0) |
|                                       | NEG           | 0          | 0      |                   |                        |
|                                       |               |            |        |                   | Negotiated             |
| 10/01/2009 - 12/31/2009               |               | N          | D      | Actual            | (80%)                  |
| Placement in Employment or Education  | Youth (14-21) | 15         | 24     | 62.5 <i>M</i>     | 70.0<br>(56.0)         |
| Attainment of a Degree or Certificate | Youth (14-21) | 16         | 21     | 76.2 <i>E</i>     | 69.0<br>(55.2)         |
|                                       |               |            |        |                   | Negotiated             |
| 07/01/2010 - 09/30/2010               |               | N          | D      | Actual            | (80%)                  |
| Literacy and Numeracy Gains           | Youth (14-21) | *          | 8      | 25.0 <i>M</i>     | 31.0<br>(24.8)         |

### Local Area Name: 24 - The Oregon Consortium/Workforce Alliance

| 07/01/2010 - 09/30/2010               |               | Served     | Exited |                   |                        |
|---------------------------------------|---------------|------------|--------|-------------------|------------------------|
| Total Participants                    | Adults        | 18,673     | 13,063 |                   |                        |
|                                       | DW            | 15,738     | 10,596 |                   |                        |
|                                       | Youth (14-21) | 480        | 180    |                   |                        |
|                                       |               |            |        |                   | Negotiated             |
| 10/01/2009 - 12/31/2009               |               | N          | D      | Actual            | (80%)                  |
| Entered Employment Rate               | Adults        | 3,603      | 9,351  | 38.5 N            | 57.0<br>(45.6)         |
|                                       | DW            | 1,204      | 2,994  | 40.2 N            | 57.0<br>(45.6)         |
|                                       | NEG           | 105        | 138    | 76.1              |                        |
|                                       |               |            |        |                   | Negotiated             |
| 04/01/2009 - 06/30/2009               |               | N          | D      | Actual            | (80%)                  |
| Employment Retention Rate             | Adults        | 3,365      | 4,754  | 70.8 <i>M</i>     | 80.0<br>(64.0)         |
|                                       | DW            | 1,424      | 2,132  | 66.8 <i>M</i>     | 80.0<br>(64.0)         |
|                                       | NEG           | 42         | 42     | 100.0             |                        |
| 04/01/2009 - 06/30/2009               |               | N          | D      | Actual            | Negotiated (80%)       |
| Average Earnings                      | Adults        | 35,199,208 | 3,365  | 10,460.4 <i>M</i> | 12,500.0<br>(10,000.0) |
|                                       | DW            | 14,764,308 | 1,424  | 10,368.2 <i>M</i> | 12,500.0<br>(10,000.0) |
|                                       | NEG           | 728,909    | 42     | 17,355.0          |                        |
|                                       |               |            |        |                   | Negotiated             |
| 10/01/2009 - 12/31/2009               |               | N          | D      | Actual            | (80%)                  |
| Placement in Employment or Education  | Youth (14-21) | 30         | 58     | 51.7 N            | 70.0<br>(56.0)         |
| Attainment of a Degree or Certificate | Youth (14-21) | 34         | 64     | 53.1 N            | 69.0<br>(55.2)         |
| 07/01/2010 - 09/30/2010               |               | N          | D      | Actual            | Negotiated (80%)       |
| Literacy and Numeracy Gains           | Youth (14-21) | 11         | 30     | 36.7 <i>E</i>     | 31.0                   |
| LITOTOCY AND BUILDING TACK LEAINS     |               |            |        |                   |                        |