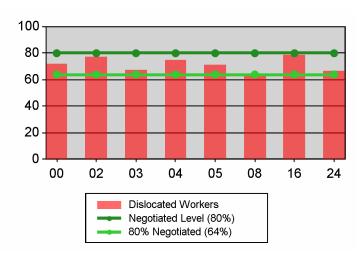

# **Table O - Local Performance (Common Exit)**

Program Year 2010 - 1st Qtr (Single Quarter)

Local Area Name: 00 - Statewide

| 07/01/2010 - 09/30/2010               |               | Served      | Exited |                   |                        |
|---------------------------------------|---------------|-------------|--------|-------------------|------------------------|
| Total Participants                    | Adults        | 93,205      | 56,598 |                   |                        |
|                                       | DW            | 80,472      | 46,784 |                   |                        |
|                                       | Youth (14-21) | 2,371       | 480    |                   |                        |
| 10/01/2009 - 12/31/2009               |               | N           | D      | Actual            | Negotiated<br>(80%)    |
| Entered Employment Rate               | Adults        | 12,357      | 30,989 | 39.9 N            | 57.0<br>(45.6)         |
|                                       | DW            | 7,134       | 16,979 | 42.0 N            | 57.0<br>(45.6)         |
|                                       | NEG           | 154         | 249    | 61.8              |                        |
| 04/01/2009 - 06/30/2009               |               | N           | D      | Actual            | Negotiated<br>(80%)    |
| Employment Retention Rate             | Adults        | 11,877      | 16,008 | 74.2 <i>M</i>     | 80.0<br>(64.0)         |
|                                       | DW            | 6,938       | 9,582  | 72.4 <i>M</i>     | 80.0<br>(64.0)         |
|                                       | NEG           | 77          | 83     | 92.8              |                        |
| 04/01/2009 - 06/30/2009               |               | N           | D      | Actual            | Negotiated<br>(80%)    |
| Average Earnings                      | Adults        | 147,317,527 | 11,877 | 12,403.6 <i>M</i> | 12,500.0<br>(10,000.0) |
|                                       | DW            | 91,929,104  | 6,938  | 13,250.1 <i>E</i> | 12,500.0<br>(10,000.0) |
|                                       | NEG           | 1,483,707   | 77     | 19,268.9          |                        |
| 10/01/2009 - 12/31/2009               |               | N           | D      | Actual            | Negotiated<br>(80%)    |
| Placement in Employment or Education  | Youth (14-21) | 155         | 231    | 67.1 <i>M</i>     | 70.0<br>(56.0)         |
| Attainment of a Degree or Certificate | Youth (14-21) | 127         | 193    | 65.8 <i>M</i>     | 69.0<br>(55.2)         |
| 07/01/2010 - 09/30/2010               |               | N           | D      | Actual            | Negotiated (80%)       |
| Literacy and Numeracy Gains           | Youth (14-21) | 42          | 150    | 28.0 <i>M</i>     | 31.0<br>(24.8)         |

# **Table O - Local Performance (Common Exit)**

Program Year 2010 - 1st Qtr (Single Quarter)

Local Area Name: 02 - Worksystems Inc

| 07/01/2010 - 09/30/2010               |               | Served     | Exited |                   |                        |
|---------------------------------------|---------------|------------|--------|-------------------|------------------------|
| Total Participants                    | Adults        | 24,626     | 9,411  |                   |                        |
|                                       | DW            | 22,748     | 8,541  |                   |                        |
|                                       | Youth (14-21) | 474        | 104    |                   |                        |
|                                       |               |            |        |                   | Negotiated             |
| 10/01/2009 - 12/31/2009               |               | N          | D      | Actual            | (80%)                  |
| Entered Employment Rate               | Adults        | 3,127      | 7,262  | 43.1 <i>N</i>     | 57.0<br>(45.6)         |
|                                       | DW            | 2,997      | 6,950  | 43.1 N            | 57.0<br>(45.6)         |
|                                       | NEG           | *          | *      | 100.0             |                        |
| 04/01/2009 - 06/30/2009               |               | N          | D      | Actual            | Negotiated<br>(80%)    |
| Employment Retention Rate             | Adults        | 2,731      | 3,501  | 78.0 <i>M</i>     | 80.0<br>(64.0)         |
|                                       | DW            | 2,360      | 3,062  | 77.1 <i>M</i>     | 80.0<br>(64.0)         |
|                                       | NEG           | 0          | 0      |                   |                        |
| 04/01/2009 - 06/30/2009               |               | N          | D      | Actual            | Negotiated (80%)       |
| Average Earnings                      | Adults        | 43,008,197 | 2,731  | 15,748.1 <i>E</i> | 12,500.0<br>(10,000.0) |
|                                       | DW            | 37,823,633 | 2,360  | 16,027.0 <i>E</i> | 12,500.0<br>(10,000.0) |
|                                       | NEG           | 0          | 0      |                   |                        |
| 10/01/2009 - 12/31/2009               |               | N          | D      | Actual            | Negotiated (80%)       |
| Placement in Employment or Education  | Youth (14-21) | 37         | 45     | 82.2 <i>E</i>     | 70.0<br>(56.0)         |
| Attainment of a Degree or Certificate | Youth (14-21) | 33         | 41     | 80.5 <i>E</i>     | 69.0<br>(55.2)         |
| 07/01/2010 - 09/30/2010               |               | N          | D      | Actual            | Negotiated (80%)       |
| Literacy and Numeracy Gains           | Youth (14-21) | 11         | 29     | 37.9 E            | 31.0<br>(24.8)         |

# **Table O - Local Performance (Common Exit)**

Program Year 2010 - 1st Qtr (Single Quarter)

Local Area Name: 03 - Job Growers Incorporated

| 07/01/2010 - 09/30/2010               |               | Served     | Exited |                   |                        |
|---------------------------------------|---------------|------------|--------|-------------------|------------------------|
| Total Participants                    | Adults        | 10,805     | 6,801  |                   |                        |
|                                       | DW            | 8,831      | 5,552  |                   |                        |
|                                       | Youth (14-21) | 336        | 64     |                   |                        |
| 10/01/2009 - 12/31/2009               |               | N          | D      | Actual            | Negotiated (80%)       |
| Entered Employment Rate               | Adults        | 1,746      | 4,752  | 36.7 N            | 57.0<br>(45.6)         |
|                                       | DW            | 544        | 1,472  | 37.0 N            | 57.0<br>(45.6)         |
|                                       | NEG           | 25         | 57     | 43.9              |                        |
| 04/01/2009 - 06/30/2009               |               | N          | D      | Actual            | Negotiated (80%)       |
| Employment Retention Rate             | Adults        | 1,861      | 2,590  | 71.9 <i>M</i>     | 80.0<br>(64.0)         |
|                                       | DW            | 698        | 1,033  | 67.6 <i>M</i>     | 80.0<br>(64.0)         |
|                                       | NEG           | 6          | 7      | 85.7              |                        |
| 04/01/2009 - 06/30/2009               |               | N          | D      | Actual            | Negotiated (80%)       |
| Average Earnings                      | Adults        | 20,670,297 | 1,861  | 11,107.1 <i>M</i> | 12,500.0<br>(10,000.0) |
|                                       | DW            | 7,399,953  | 698    | 10,601.7 <i>M</i> | 12,500.0<br>(10,000.0) |
|                                       | NEG           | 71,615     | 6      | 11,935.8          |                        |
| 10/01/2009 - 12/31/2009               |               | N          | D      | Actual            | Negotiated (80%)       |
| Placement in Employment or Education  | Youth (14-21) | 45         | 56     | 80.4 E            | 70.0<br>(56.0)         |
| Attainment of a Degree or Certificate | Youth (14-21) | 20         | 27     | 74.1 <i>E</i>     | 69.0<br>(55.2)         |
| 07/01/2010 - 09/30/2010               |               | N          | D      | Actual            | Negotiated (80%)       |
| Literacy and Numeracy Gains           | Youth (14-21) | *          | 47     | 8.5 N             | 31.0<br>(24.8)         |

### Local Area Name: 04 - Community Service Consortium

| 07/01/2010 - 09/30/2010               |               | Served     | Exited |                   |                        |
|---------------------------------------|---------------|------------|--------|-------------------|------------------------|
| Total Participants                    | Adults        | 8,841      | 3,595  |                   |                        |
|                                       | DW            | 7,744      | 3,074  |                   |                        |
|                                       | Youth (14-21) | 360        | 9      |                   |                        |
| 10/01/2009 - 12/31/2009               |               | N          | D      | Actual            | Negotiated (80%)       |
| Entered Employment Rate               | Adults        | 1,027      | 2,339  | 43.9 N            | 57.0<br>(45.6)         |
|                                       | DW            | 953        | 2,169  | 43.9 N            | 57.0<br>(45.6)         |
|                                       | NEG           | *          | 7      | 57.1              |                        |
| 04/01/2009 - 06/30/2009               |               | N          | D      | Actual            | Negotiated (80%)       |
| Employment Retention Rate             | Adults        | 1,075      | 1,399  | 76.8 <i>M</i>     | 80.0<br>(64.0)         |
|                                       | DW            | 803        | 1,071  | 75.0 <i>M</i>     | 80.0<br>(64.0)         |
|                                       | NEG           | 7          | 11     | 63.6              |                        |
| 04/01/2009 - 06/30/2009               |               | N          | D      | Actual            | Negotiated (80%)       |
| Average Earnings                      | Adults        | 13,067,342 | 1,075  | 12,155.7 <i>M</i> | 12,500.0<br>(10,000.0) |
|                                       | DW            | 9,627,389  | 803    | 11,989.3 <i>M</i> | 12,500.0<br>(10,000.0) |
|                                       | NEG           | 176,513    | 7      | 25,216.1          |                        |
| 10/01/2009 - 12/31/2009               |               | N          | D      | Actual            | Negotiated (80%)       |
| Placement in Employment or Education  | Youth (14-21) | 11         | 16     | 68.8 <i>M</i>     | 70.0<br>(56.0)         |
| Attainment of a Degree or Certificate | Youth (14-21) | 12         | 19     | 63.2 <i>M</i>     | 69.0<br>(55.2)         |
| 07/01/2010 - 09/30/2010               |               | N          | D      | Actual            | Negotiated (80%)       |
| Literacy and Numeracy Gains           | Youth (14-21) | *          | 14     | 28.6 <i>M</i>     | 31.0<br>(24.8)         |

### Local Area Name: 05 - Lane Workforce Partnership

| 07/01/2010 - 09/30/2010               |               | Served     | Exited |                   |                        |
|---------------------------------------|---------------|------------|--------|-------------------|------------------------|
| Total Participants                    | Adults        | 7,587      | 4,984  |                   |                        |
|                                       | DW            | 6,722      | 4,248  |                   |                        |
|                                       | Youth (14-21) | 214        | 39     |                   |                        |
|                                       |               |            |        |                   | Negotiated             |
| 10/01/2009 - 12/31/2009               |               | N          | D      | Actual            | (80%)                  |
| Entered Employment Rate               | Adults        | 1,176      | 3,211  | 36.6 N            | 57.0<br>(45.6)         |
|                                       | DW            | 376        | 983    | 38.3 N            | 57.0<br>(45.6)         |
|                                       | NEG           | 19         | 46     | 41.3              |                        |
|                                       |               |            |        |                   | Negotiated             |
| 04/01/2009 - 06/30/2009               |               | N          | D      | Actual            | (80%)                  |
| Employment Retention Rate             | Adults        | 1,536      | 2,026  | 75.8 <i>M</i>     | 80.0<br>(64.0)         |
|                                       | DW            | 729        | 1,027  | 71.0 <i>M</i>     | 80.0<br>(64.0)         |
|                                       | NEG           | 22         | 23     | 95.7              |                        |
| 04/01/2009 - 06/30/2009               |               | N          | D      | Actual            | Negotiated (80%)       |
| Average Earnings                      | Adults        | 17,326,511 | 1,536  | 11,280.3 <i>M</i> | 12,500.0<br>(10,000.0) |
|                                       | DW            | 8,351,434  | 729    | 11,456.0 <i>M</i> | 12,500.0<br>(10,000.0) |
|                                       | NEG           | 506,670    | 22     | 23,030.5          |                        |
|                                       |               |            |        |                   | Negotiated             |
| 10/01/2009 - 12/31/2009               |               | N          | D      | Actual            | (80%)                  |
| Placement in Employment or Education  | Youth (14-21) | 7          | 14     | 50.0 N            | 70.0<br>(56.0)         |
| Attainment of a Degree or Certificate | Youth (14-21) | 6          | 13     | 46.2 N            | 69.0<br>(55.2)         |
| 07/01/2010 - 09/30/2010               |               | N          | D      | Actual            | Negotiated (80%)       |
| Literacy and Numeracy Gains           | Youth (14-21) | 7          | 12     | 58.3 <i>E</i>     | 31.0                   |
| ,                                     |               |            | =      |                   | (24.8)                 |

# **Table O - Local Performance (Common Exit)**

Program Year 2010 - 1st Qtr (Single Quarter)

Local Area Name: 08 - The Job Council

| 07/01/2010 - 09/30/2010               |               | Served    | Exited |                  |                        |
|---------------------------------------|---------------|-----------|--------|------------------|------------------------|
| Total Participants                    | Adults        | 5,511     | 3,241  |                  |                        |
|                                       | DW            | 4,796     | 2,840  |                  |                        |
|                                       | Youth (14-21) | 271       | 28     |                  |                        |
| 10/01/2009 - 12/31/2009               |               | N         | D      | Actual           | Negotiated (80%)       |
| Entered Employment Rate               | Adults        | 882       | 2,378  | 37.1 N           | 57.0<br>(45.6)         |
|                                       | DW            | 288       | 776    | 37.1 N           | 57.0<br>(45.6)         |
|                                       | NEG           | 0         | 0      |                  |                        |
| 04/01/2009 - 06/30/2009               |               | N         | D      | Actual           | Negotiated (80%)       |
| Employment Retention Rate             | Adults        | 535       | 763    | 70.1 <i>M</i>    | 80.0<br>(64.0)         |
|                                       | DW            | 253       | 403    | 62.8 N           | 80.0<br>(64.0)         |
|                                       | NEG           | 0         | 0      |                  |                        |
| 04/01/2009 - 06/30/2009               |               | N         | D      | Actual           | Negotiated (80%)       |
| Average Earnings                      | Adults        | 5,216,359 | 535    | 9,750.2 N        | 12,500.0<br>(10,000.0) |
|                                       | DW            | 2,470,324 | 253    | 9,764.1 <i>N</i> | 12,500.0<br>(10,000.0) |
|                                       | NEG           | 0         | 0      |                  |                        |
| 10/01/2009 - 12/31/2009               |               | N         | D      | Actual           | Negotiated<br>(80%)    |
| Placement in Employment or Education  | Youth (14-21) | 10        | 18     | 55.6 N           | 70.0<br>(56.0)         |
| Attainment of a Degree or Certificate | Youth (14-21) | 6         | 8      | 75.0 <i>E</i>    | 69.0<br>(55.2)         |
| 07/01/2010 - 09/30/2010               |               | N         | D      | Actual           | Negotiated<br>(80%)    |
| Literacy and Numeracy Gains           | Youth (14-21) | *         | 10     | 30.0 <i>M</i>    | 31.0<br>(24.8)         |

### Local Area Name: 16 - Workforce Investment Council of Clackamas County

| 07/01/2010 - 09/30/2010               |               | Served     | Exited |                   |                        |
|---------------------------------------|---------------|------------|--------|-------------------|------------------------|
| Total Participants                    | Adults        | 6,909      | 2,506  |                   |                        |
|                                       | DW            | 6,419      | 2,310  |                   |                        |
|                                       | Youth (14-21) | 236        | 56     |                   |                        |
|                                       |               |            |        |                   | Negotiated             |
| 10/01/2009 - 12/31/2009               |               | N          | D      | Actual            | (80%)                  |
| Entered Employment Rate               | Adults        | 796        | 1,696  | 46.9 <i>M</i>     | 57.0<br>(45.6)         |
|                                       | DW            | 772        | 1,635  | 47.2 <i>M</i>     | 57.0<br>(45.6)         |
|                                       | NEG           | 0          | 0      |                   |                        |
|                                       |               |            |        |                   | Negotiated             |
| 04/01/2009 - 06/30/2009               |               | N          | D      | Actual            | (80%)                  |
| Employment Retention Rate             | Adults        | 774        | 975    | 79.4 <i>M</i>     | 80.0<br>(64.0)         |
|                                       | DW            | 671        | 854    | 78.6 <i>M</i>     | 80.0<br>(64.0)         |
|                                       | NEG           | 0          | 0      |                   |                        |
| 04/04/2000 05/20/2000                 |               | NI.        | Б      | Actual            | Negotiated             |
| 04/01/2009 - 06/30/2009               |               | N          | D      | Actual            | (80%)                  |
| Average Earnings                      | Adults        | 12,829,612 | 774    | 16,575.7 <i>E</i> | 12,500.0<br>(10,000.0) |
|                                       | DW            | 11,492,064 | 671    | 17,126.8 <i>E</i> | 12,500.0<br>(10,000.0) |
|                                       | NEG           | 0          | 0      |                   |                        |
|                                       |               |            |        |                   | Negotiated             |
| 10/01/2009 - 12/31/2009               |               | N          | D      | Actual            | (80%)                  |
| Placement in Employment or Education  | Youth (14-21) | 15         | 24     | 62.5 <i>M</i>     | 70.0<br>(56.0)         |
| Attainment of a Degree or Certificate | Youth (14-21) | 16         | 21     | 76.2 <i>E</i>     | 69.0<br>(55.2)         |
|                                       |               |            |        |                   | Negotiated             |
| 07/01/2010 - 09/30/2010               |               | N          | D      | Actual            | (80%)                  |
| Literacy and Numeracy Gains           | Youth (14-21) | *          | 8      | 25.0 <i>M</i>     | 31.0<br>(24.8)         |

### Local Area Name: 24 - The Oregon Consortium/Workforce Alliance

| 07/01/2010 - 09/30/2010               |               | Served     | Exited |                   |                        |
|---------------------------------------|---------------|------------|--------|-------------------|------------------------|
| Total Participants                    | Adults        | 18,673     | 13,063 |                   |                        |
|                                       | DW            | 15,738     | 10,596 |                   |                        |
|                                       | Youth (14-21) | 480        | 180    |                   |                        |
|                                       |               |            |        |                   | Negotiated             |
| 10/01/2009 - 12/31/2009               |               | N          | D      | Actual            | (80%)                  |
| Entered Employment Rate               | Adults        | 3,603      | 9,351  | 38.5 N            | 57.0<br>(45.6)         |
|                                       | DW            | 1,204      | 2,994  | 40.2 N            | 57.0<br>(45.6)         |
|                                       | NEG           | 105        | 138    | 76.1              |                        |
|                                       |               |            |        |                   | Negotiated             |
| 04/01/2009 - 06/30/2009               |               | N          | D      | Actual            | (80%)                  |
| Employment Retention Rate             | Adults        | 3,365      | 4,754  | 70.8 <i>M</i>     | 80.0<br>(64.0)         |
|                                       | DW            | 1,424      | 2,132  | 66.8 <i>M</i>     | 80.0<br>(64.0)         |
|                                       | NEG           | 42         | 42     | 100.0             |                        |
| 04/01/2009 - 06/30/2009               |               | N          | D      | Actual            | Negotiated (80%)       |
| Average Earnings                      | Adults        | 35,199,208 | 3,365  | 10,460.4 <i>M</i> | 12,500.0<br>(10,000.0) |
|                                       | DW            | 14,764,308 | 1,424  | 10,368.2 <i>M</i> | 12,500.0<br>(10,000.0) |
|                                       | NEG           | 728,909    | 42     | 17,355.0          |                        |
|                                       |               |            |        |                   | Negotiated             |
| 10/01/2009 - 12/31/2009               |               | N          | D      | Actual            | (80%)                  |
| Placement in Employment or Education  | Youth (14-21) | 30         | 58     | 51.7 N            | 70.0<br>(56.0)         |
| Attainment of a Degree or Certificate | Youth (14-21) | 34         | 64     | 53.1 N            | 69.0<br>(55.2)         |
| 07/01/2010 - 09/30/2010               |               | N          | D      | Actual            | Negotiated (80%)       |
| Literacy and Numeracy Gains           | Youth (14-21) | 11         | 30     | 36.7 <i>E</i>     | 31.0                   |
| LITOTOCY AND BUILDING TACK LEAINS     |               |            |        |                   |                        |