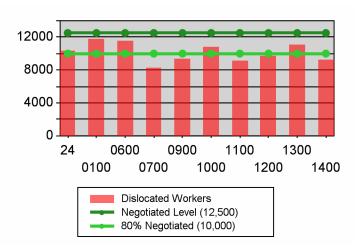

| Cumulative           | Average                           | Current Quarter<br>(Most Recent) |                          | Cumulative 4-Qtr<br>Reporting Period |                          | Neg Perf<br>(80%)      |
|----------------------|-----------------------------------|----------------------------------|--------------------------|--------------------------------------|--------------------------|------------------------|
| Time Period          | Earnings                          | Value                            | Numerator<br>Denominator | Value                                | Numerator<br>Denominator |                        |
| 7/1/2008 - 6/30/2009 | Adult Program Results             | \$12,403.6                       | 147,317,527<br>11,877    | \$12,756.2                           | 346,189,304<br>27,139    |                        |
|                      | Dislocated Worker Program Results | \$13,250.1                       | 91,929,104<br>6,938      | \$13,430.9                           | 203,719,881<br>15,168    | \$12,500<br>(\$10,000) |
|                      | Natl Emergency Grant              | \$19,268.9                       | 1,483,707<br>77          | \$19,113.7                           | 5,581,209<br>292         |                        |