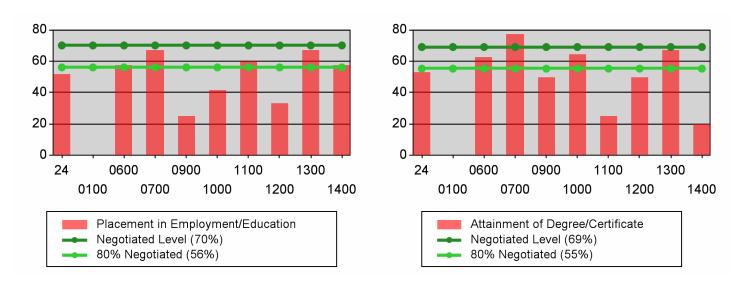

### Statewide PY 2010 Qtr-1

| Cumulative            | WIA                                   |       | t Quarter<br>Recent)     |       | tive 4-Qtr<br>ng Period  | Neg Perf<br>(80%) |
|-----------------------|---------------------------------------|-------|--------------------------|-------|--------------------------|-------------------|
| Time Period           | Youth (14-21)                         | Value | Numerator<br>Denominator | Value | Numerator<br>Denominator |                   |
| 1/1/2009 - 12/31/2009 | Placement in Employment or Education  | 67.1% | 155<br>231               | 64.2% | 725<br>1,129             | 70.0%<br>(56.0%)  |
| 1/1/2009 - 12/31/2009 | Attainment of a Degree or Certificate | 65.8% | 127<br>193               | 71.4% | 722<br>1,011             | 69.0%<br>(55.2%)  |
| 10/1/2009 - 9/30/2010 | Literacy and Numeracy Gains           | 28.0% | 42<br>150                | 30.7% | 187<br>610               | 31.0%<br>(24.8%)  |