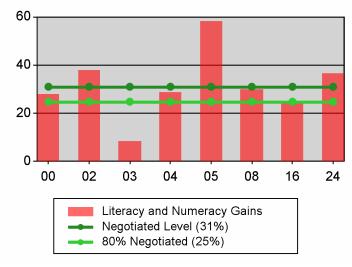

### Statewide PY 2010 Qtr-1

| Cumulative            | WIA                                   |       | t Quarter<br>Recent)     |       | tive 4-Qtr<br>ng Period  | Neg Perf<br>(80%) |
|-----------------------|---------------------------------------|-------|--------------------------|-------|--------------------------|-------------------|
| Time Period           | Youth (14-21)                         | Value | Numerator<br>Denominator | Value | Numerator<br>Denominator |                   |
| 1/1/2009 - 12/31/2009 | Placement in Employment or Education  | 67.1% | 155<br>231               | 64.2% | 725<br>1,129             | 70.0%<br>(56.0%)  |
| 1/1/2009 - 12/31/2009 | Attainment of a Degree or Certificate | 65.8% | 127<br>193               | 71.4% | 722<br>1,011             | 69.0%<br>(55.2%)  |
| 10/1/2009 - 9/30/2010 | Literacy and Numeracy Gains           | 28.0% | 42<br>150                | 30.7% | 187<br>610               | 31.0%<br>(24.8%)  |