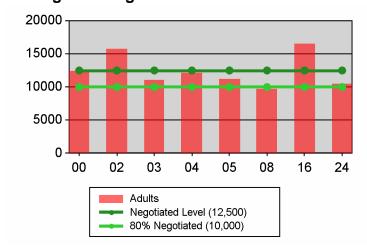

| Cumulative           | Average                           | Current Quarter<br>(Most Recent) |                          | Cumulative 4-Qtr<br>Reporting Period |                          | Neg Perf<br>(80%)      |
|----------------------|-----------------------------------|----------------------------------|--------------------------|--------------------------------------|--------------------------|------------------------|
| Time Period          | Earnings                          | Value                            | Numerator<br>Denominator | Value                                | Numerator<br>Denominator |                        |
| 7/1/2008 - 6/30/2009 | Adult Program Results             | \$12,403.6                       | 147,317,527<br>11,877    | \$12,756.2                           | 346,189,304<br>27,139    |                        |
|                      | Dislocated Worker Program Results | \$13,250.1                       | 91,929,104<br>6,938      | \$13,430.9                           | 203,719,881<br>15,168    | \$12,500<br>(\$10,000) |
|                      | Natl Emergency Grant              | \$19,268.9                       | 1,483,707<br>77          | \$19,113.7                           | 5,581,209<br>292         |                        |