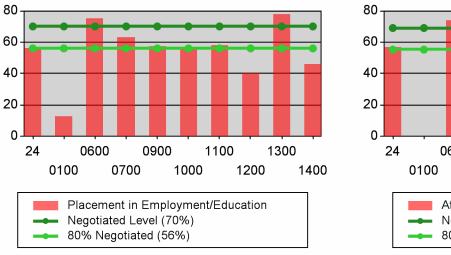

21) | *         | 10     | 50.0 N         | 69.0<br>(55.2)         |
| 07/01/2010 - 12/31/2010               |               | Ν         | D      | Actual         | Negotiated<br>(80%)    |
| Literacy and Numeracy Gains           | Youth (14-21) | *         | *      | 100.0 <i>E</i> | 31.0<br>(24.8)         |

| Not Met | Met | Exceeded |
|---------|-----|----------|
| 6       | 2   | 1        |

#### Table O - Local Performance (Common Exit)

Program Year 2010 - 2nd Qtr (Year-to-Date)

# Entered Employment Rate





# **Retention Rate**



100 80 60 40 20 0 24 0600 0900 1300 1100 0100 0700 1000 1200 1400 **Dislocated Workers** 

Negotiated Level (80%)

80% Negotiated (64%)

# Average Earnings





#### Table O - Local Performance (Common Exit)

Program Year 2010 - 2nd Qtr (Year-to-Date)



#### Youth