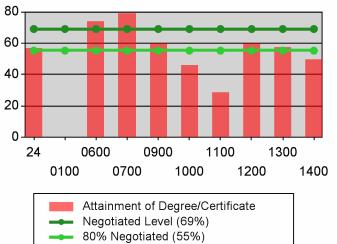

| 10     | 50.0 N         | 69.0<br>(55.2)         |
| 07/01/2010 - 12/31/2010               |               | Ν         | D      | Actual         | Negotiated<br>(80%)    |
| Literacy and Numeracy Gains           | Youth (14-21) | *         | *      | 100.0 <i>E</i> | 31.0<br>(24.8)         |

| Not Met | Met | Exceeded |
|---------|-----|----------|
| 6       | 2   | 1        |

#### Table O - Local Performance (Common Exit)

Program Year 2010 - 2nd Qtr (Year-to-Date)

# Entered Employment Rate





# **Retention Rate**



100 80 60 40 20 0 24 0600 0900 1300 1100 0100 0700 1000 1200 1400 **Dislocated Workers** 

Negotiated Level (80%)

80% Negotiated (64%)

# Average Earnings





#### Table O - Local Performance (Common Exit)

Program Year 2010 - 2nd Qtr (Year-to-Date)



#### Youth