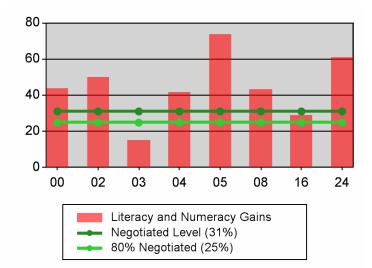

#### Youth

#### Statewide PY 2010 Qtr-2

| Cumulative            | WIA                                   | Current Quarter<br>(Most Recent) |                          | Cumulative 4-Qtr<br>Reporting Period |                          | Neg Perf<br>(80%) |
|-----------------------|---------------------------------------|----------------------------------|--------------------------|--------------------------------------|--------------------------|-------------------|
| Time Period           | Youth (14-21)                         | Value                            | Numerator<br>Denominator | Value                                | Numerator<br>Denominator |                   |
| 4/1/2009 - 3/31/2010  | Placement in Employment or Education  | 71.2%                            | 158<br>222               | 65.7%                                | 755<br>1,149             | 70.0%<br>(56.0%)  |
| 4/1/2009 - 3/31/2010  | Attainment of a Degree or Certificate | 68.3%                            | 123<br>180               | 71.0%                                | 723<br>1,018             | 69.0%<br>(55.2%)  |
| 1/1/2010 - 12/31/2010 | Literacy and Numeracy Gains           | 51.3%                            | 77<br>150                | 37.2%                                | 226<br>608               | 31.0%<br>(24.8%)  |