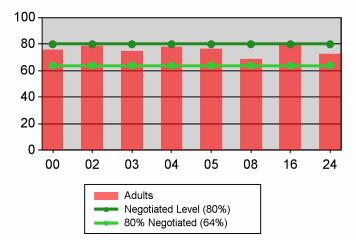

# **Retention Rate**

| Cumulative            | Retention                         | Current Quarter<br>(Most Recent) |                          | Cumulative 4-Qtr<br>Reporting Period |                          | Neg Perf<br>(80%) |
|-----------------------|-----------------------------------|----------------------------------|--------------------------|--------------------------------------|--------------------------|-------------------|
| Time Period           | Rate                              | Value                            | Numerator<br>Denominator | Value                                | Numerator<br>Denominator |                   |
| 10/1/2008 - 9/30/2009 | Adult Program Results             | 76.9%                            | 13,805<br>17,944         | 77.4%                                | 39,449<br>50,995         | 80.0%<br>(64.0%)  |
|                       | Dislocated Worker Program Results | 78.0%                            | 6,529<br>8,374           | 76.3%                                | 21,123<br>27,693         | 80.0%<br>(64.0%)  |
|                       | Natl Emergency Grant              | 91.6%                            | 131<br>143               | 89.9%                                | 374<br>416               |                   |