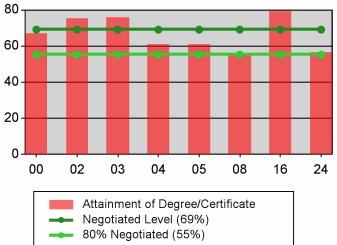

#### Youth

#### Statewide PY 2010 Qtr-2

| Cumulative            | WIA                                   | Current Quarter<br>(Most Recent) |                          | Cumulative 4-Qtr<br>Reporting Period |                          | Neg Perf<br>(80%) |
|-----------------------|---------------------------------------|----------------------------------|--------------------------|--------------------------------------|--------------------------|-------------------|
| Time Period           | Youth (14-21)                         | Value                            | Numerator<br>Denominator | Value                                | Numerator<br>Denominator |                   |
| 4/1/2009 - 3/31/2010  | Placement in Employment or Education  | 71.2%                            | 158<br>222               | 65.7%                                | 755<br>1,149             | 70.0%<br>(56.0%)  |
| 4/1/2009 - 3/31/2010  | Attainment of a Degree or Certificate | 68.3%                            | 123<br>180               | 71.0%                                | 723<br>1,018             | 69.0%<br>(55.2%)  |
| 1/1/2010 - 12/31/2010 | Literacy and Numeracy Gains           | 51.3%                            | 77<br>150                | 37.2%                                | 226<br>608               | 31.0%<br>(24.8%)  |