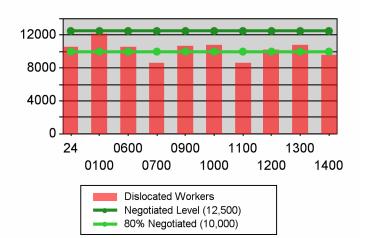

46.2 <i>N</i>  | 70.0<br>(56.0)         |
| Attainment of a Degree or Certificate | Youth (14-21) | *         | 10     | 50.0 N         | 69.0<br>(55.2)         |
| 07/01/2010 - 12/31/2010               |               | Ν         | D      | Actual         | Negotiated<br>(80%)    |
| Literacy and Numeracy Gains           | Youth (14-21) | *         | *      | 100.0 <i>E</i> | 31.0<br>(24.8)         |

| Not Met | Met | Exceeded |
|---------|-----|----------|
| 6       | 2   | 1        |

#### Table O - Local Performance (Common Exit)

Program Year 2010 - 2nd Qtr (Year-to-Date)

# Entered Employment Rate





# **Retention Rate**



100 80 60 40 20 0 24 0600 0900 1300 1100 0100 0700 1000 1200 1400 **Dislocated Workers** 

Negotiated Level (80%)

80% Negotiated (64%)

# Average Earnings





#### Table O - Local Performance (Common Exit)

Program Year 2010 - 2nd Qtr (Year-to-Date)



#### Youth