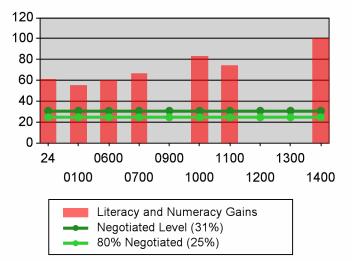

| 10     | 50.0 N         | 69.0<br>(55.2)         |
| 07/01/2010 - 12/31/2010               |               | Ν         | D      | Actual         | Negotiated<br>(80%)    |
| Literacy and Numeracy Gains           | Youth (14-21) | *         | *      | 100.0 <i>E</i> | 31.0<br>(24.8)         |

| Not Met | Met | Exceeded |
|---------|-----|----------|
| 6       | 2   | 1        |

#### Table O - Local Performance (Common Exit)

Program Year 2010 - 2nd Qtr (Year-to-Date)

# Entered Employment Rate





# **Retention Rate**



100 80 60 40 20 0 24 0600 0900 1300 1100 0100 0700 1000 1200 1400 **Dislocated Workers** 

Negotiated Level (80%)

80% Negotiated (64%)

# Average Earnings





#### Table O - Local Performance (Common Exit)

Program Year 2010 - 2nd Qtr (Year-to-Date)



#### Youth