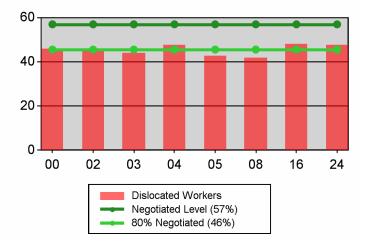

# Entered Employment Rate

| Cumulative           | Entered Employment                |       | Current Quarter<br>(Most Recent) |       | Cumulative 4-Qtr<br>Reporting Period |                  |
|----------------------|-----------------------------------|-------|----------------------------------|-------|--------------------------------------|------------------|
| Time Period          | Rate                              | Value | Numerator<br>Denominator         | Value | Numerator<br>Denominator             |                  |
| 4/1/2009 - 3/31/2010 | Adult Program Results             | 48.0% | 17,465<br>36,417                 | 45.4% | 54,446<br>119,807                    | 57.0%<br>(45.6%) |
|                      | Dislocated Worker Program Results | 47.7% | 15,585<br>32,686                 | 46.1% | 39,748<br>86,192                     | 57.0%<br>(45.6%) |
|                      | Natl Emergency Grant              | 59.5% | 176<br>296                       | 60.4% | 565<br>936                           |                  |