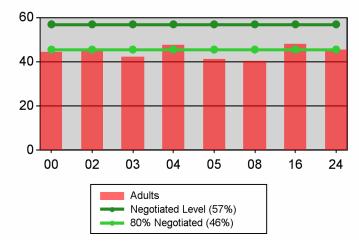

# Entered Employment Rate

| Cumulative           | Entered Employment                |       | Current Quarter<br>(Most Recent) |       | Cumulative 4-Qtr<br>Reporting Period |                  |
|----------------------|-----------------------------------|-------|----------------------------------|-------|--------------------------------------|------------------|
| Time Period          | Rate                              | Value | Numerator<br>Denominator         | Value | Numerator<br>Denominator             |                  |
| 4/1/2009 - 3/31/2010 | Adult Program Results             | 48.0% | 17,465<br>36,417                 | 45.4% | 54,446<br>119,807                    | 57.0%<br>(45.6%) |
|                      | Dislocated Worker Program Results | 47.7% | 15,585<br>32,686                 | 46.1% | 39,748<br>86,192                     | 57.0%<br>(45.6%) |
|                      | Natl Emergency Grant              | 59.5% | 176<br>296                       | 60.4% | 565<br>936                           |                  |