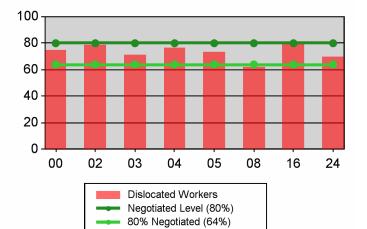

# **Retention Rate**

| Cumulative            | Retention                         | Current Quarter<br>(Most Recent) |                          | Cumulative 4-Qtr<br>Reporting Period |                          | Neg Perf<br>(80%) |
|-----------------------|-----------------------------------|----------------------------------|--------------------------|--------------------------------------|--------------------------|-------------------|
| Time Period           | Rate                              | Value                            | Numerator<br>Denominator | Value                                | Numerator<br>Denominator |                   |
| 10/1/2008 - 9/30/2009 | Adult Program Results             | 76.9%                            | 13,805<br>17,944         | 77.4%                                | 39,449<br>50,995         | 80.0%<br>(64.0%)  |
|                       | Dislocated Worker Program Results | 78.0%                            | 6,529<br>8,374           | 76.3%                                | 21,123<br>27,693         | 80.0%<br>(64.0%)  |
|                       | Natl Emergency Grant              | 91.6%                            | 131<br>143               | 89.9%                                | 374<br>416               |                   |