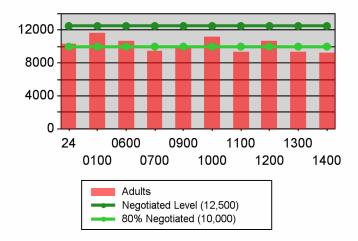

# Average Earnings

24

16

| Cumulative            | Average                           | Current Quarter<br>(Most Recent) |                          | Cumula<br>Reportii | Neg Perf<br>(80%)        |                        |
|-----------------------|-----------------------------------|----------------------------------|--------------------------|--------------------|--------------------------|------------------------|
| Time Period           | Earnings                          | Value                            | Numerator<br>Denominator |                    | Numerator<br>Denominator |                        |
| 10/1/2008 - 9/30/2009 | Adult Program Results             | \$11,783.5                       | 162,659,827<br>13,804    | \$12,501.1         | 493,130,116<br>39,447    | \$12,500<br>(\$10,000) |
|                       | Dislocated Worker Program Results | \$13,287.6                       | 86,754,770<br>6,529      | \$13,464.4         | 284,381,330<br>21,121    | \$12,500<br>(\$10,000) |
|                       | Natl Emergency Grant              | \$15,831.7                       | 2,073,950<br>131         | \$18,841.1         | 7,046,583<br>374         |                        |