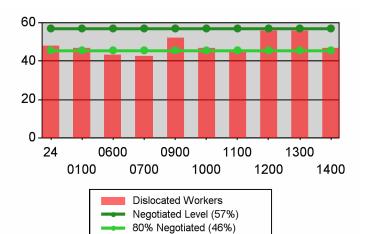

# **Retention Rate**

| Cumulative            | Retention                         | Current Quarter<br>(Most Recent) |                          | Cumulative 4-Qtr<br>Reporting Period |                          | Neg Perf<br>(80%) |
|-----------------------|-----------------------------------|----------------------------------|--------------------------|--------------------------------------|--------------------------|-------------------|
| Time Period           | Rate                              | Value                            | Numerator<br>Denominator | Value                                | Numerator<br>Denominator |                   |
| 10/1/2008 - 9/30/2009 | Adult Program Results             | 76.9%                            | 13,805<br>17,944         | 77.4%                                | 39,449<br>50,995         | 80.0%<br>(64.0%)  |
|                       | Dislocated Worker Program Results | 78.0%                            | 6,529<br>8,374           | 76.3%                                | 21,123<br>27,693         | 80.0%<br>(64.0%)  |
|                       | Natl Emergency Grant              | 91.6%                            | 131<br>143               | 89.9%                                | 374<br>416               |                   |