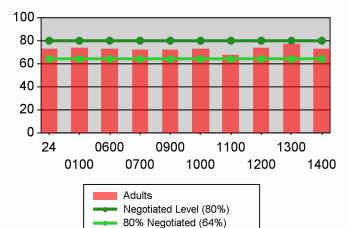

# **Retention Rate**

| Cumulative            | Retention                         | Current Quarter<br>(Most Recent) |                          | Cumulative 4-Qtr<br>Reporting Period |                          | Neg Perf<br>(80%) |
|-----------------------|-----------------------------------|----------------------------------|--------------------------|--------------------------------------|--------------------------|-------------------|
| Time Period           | Rate                              | Value                            | Numerator<br>Denominator | Value                                | Numerator<br>Denominator |                   |
| 10/1/2008 - 9/30/2009 | Adult Program Results             | 76.9%                            | 13,805<br>17,944         | 77.4%                                | 39,449<br>50,995         | 80.0%<br>(64.0%)  |
|                       | Dislocated Worker Program Results | 78.0%                            | 6,529<br>8,374           | 76.3%                                | 21,123<br>27,693         | 80.0%<br>(64.0%)  |
|                       | Natl Emergency Grant              | 91.6%                            | 131<br>143               | 89.9%                                | 374<br>416               |                   |