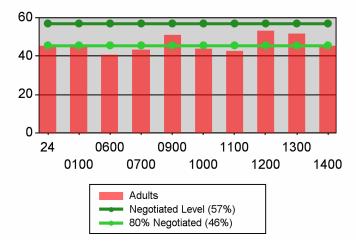

# Entered Employment Rate

| Cumulative           | Entered Employment                |       | Current Quarter<br>(Most Recent) |       | Cumulative 4-Qtr<br>Reporting Period |                  |
|----------------------|-----------------------------------|-------|----------------------------------|-------|--------------------------------------|------------------|
| Time Period          | Rate                              | Value | Numerator<br>Denominator         | Value | Numerator<br>Denominator             |                  |
| 4/1/2009 - 3/31/2010 | Adult Program Results             | 48.0% | 17,465<br>36,417                 | 45.4% | 54,446<br>119,807                    | 57.0%<br>(45.6%) |
|                      | Dislocated Worker Program Results | 47.7% | 15,585<br>32,686                 | 46.1% | 39,748<br>86,192                     | 57.0%<br>(45.6%) |
|                      | Natl Emergency Grant              | 59.5% | 176<br>296                       | 60.4% | 565<br>936                           |                  |