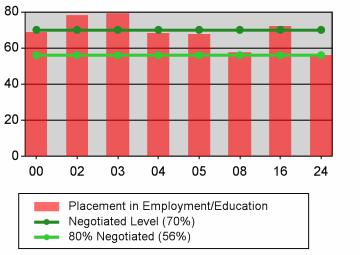

#### Youth

#### Statewide PY 2010 Qtr-2

| Cumulative            | WIA                                   | Current Quarter<br>(Most Recent) |                          | Cumulative 4-Qtr<br>Reporting Period |                          | Neg Perf<br>(80%) |
|-----------------------|---------------------------------------|----------------------------------|--------------------------|--------------------------------------|--------------------------|-------------------|
| Time Period           | Youth (14-21)                         | Value                            | Numerator<br>Denominator | Value                                | Numerator<br>Denominator |                   |
| 4/1/2009 - 3/31/2010  | Placement in Employment or Education  | 71.2%                            | 158<br>222               | 65.7%                                | 755<br>1,149             | 70.0%<br>(56.0%)  |
| 4/1/2009 - 3/31/2010  | Attainment of a Degree or Certificate | 68.3%                            | 123<br>180               | 71.0%                                | 723<br>1,018             | 69.0%<br>(55.2%)  |
| 1/1/2010 - 12/31/2010 | Literacy and Numeracy Gains           | 51.3%                            | 77<br>150                | 37.2%                                | 226<br>608               | 31.0%<br>(24.8%)  |