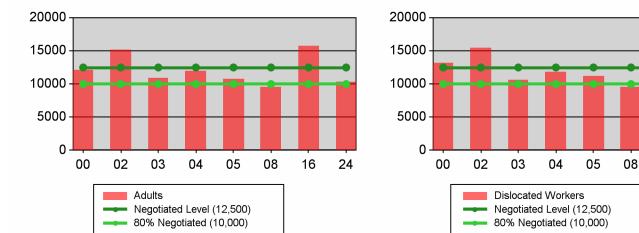

# Average Earnings

24

16

| Cumulative            | Average                           | Current Quarter<br>(Most Recent) |                          | Cumula<br>Reportii | Neg Perf<br>(80%)        |                        |
|-----------------------|-----------------------------------|----------------------------------|--------------------------|--------------------|--------------------------|------------------------|
| Time Period           | Earnings                          | Value                            | Numerator<br>Denominator |                    | Numerator<br>Denominator |                        |
| 10/1/2008 - 9/30/2009 | Adult Program Results             | \$11,783.5                       | 162,659,827<br>13,804    | \$12,501.1         | 493,130,116<br>39,447    | \$12,500<br>(\$10,000) |
|                       | Dislocated Worker Program Results | \$13,287.6                       | 86,754,770<br>6,529      | \$13,464.4         | 284,381,330<br>21,121    | \$12,500<br>(\$10,000) |
|                       | Natl Emergency Grant              | \$15,831.7                       | 2,073,950<br>131         | \$18,841.1         | 7,046,583<br>374         |                        |