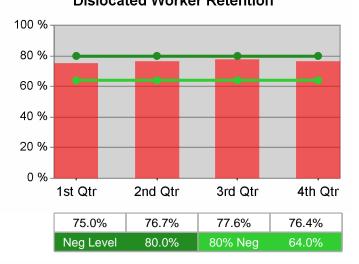

| Cumulative            | Retention                         |       | t Quarter<br>Recent)     |       |                          | Neg Perf<br>(80%) |
|-----------------------|-----------------------------------|-------|--------------------------|-------|--------------------------|-------------------|
| Time Period           | Rate                              | Value | Numerator<br>Denominator | Value | Numerator<br>Denominator |                   |
| 1/1/2009 - 12/31/2009 | Adult Program Results             | 75.4% | 12,301<br>16,305         | 77.1% | 47,285<br>61,355         | 80.0%<br>(64.0%)  |
|                       | Dislocated Worker Program Results | 76.0% | 6,188<br>8,146           | 76.4% | 25,536<br>33,409         | 80.0%<br>(64.0%)  |
|                       | Natl Emergency Grant              | 90.1% | 192<br>213               | 90.7% | 441<br>486               |                   |

| Cumulative            | Retention                         | Current Quarter<br>(Most Recent) |                          |        | tive 4-Qtr<br>ng Period  | Neg Perf<br>(80%) |
|-----------------------|-----------------------------------|----------------------------------|--------------------------|--------|--------------------------|-------------------|
| Time Period           | Rate                              | Value                            | Numerator<br>Denominator | Value  | Numerator<br>Denominator |                   |
| 1/1/2009 - 12/31/2009 | Adult Program Results             | 76.1%                            | 2,828<br>3,714           | 78.7%  | 10,999<br>13,974         | 80.0%<br>(64.0%)  |
|                       | Dislocated Worker Program Results | 75.5%                            | 2,545<br>3,369           | 78.0%  | 9,565<br>12,268          | 80.0%<br>(64.0%)  |
|                       | Natl Emergency Grant              | 100.0%                           | *                        | 100.0% | *                        |                   |