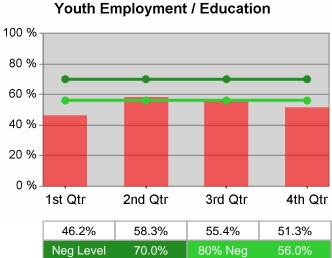

#### The Job Council PY 2010 Qtr-3

| Cumulative           | WIA                                   |       | t Quarter<br>Recent)     | Cumulative 4-Qtr<br>Reporting Period |                          | Neg Perf<br>(80%) |
|----------------------|---------------------------------------|-------|--------------------------|--------------------------------------|--------------------------|-------------------|
| Time Period          | Youth (14-21)                         | Value | Numerator<br>Denominator | Value                                | Numerator<br>Denominator |                   |
| 7/1/2009 - 6/30/2010 | Placement in Employment or Education  | 52.6% | 20<br>38                 | 55.1%                                | 59<br>107                | 70.0%<br>(56.0%)  |
| 7/1/2009 - 6/30/2010 | Attainment of a Degree or Certificate | 40.0% | 10<br>25                 | 55.2%                                | 37<br>67                 | 69.0%<br>(55.2%)  |
| 4/1/2010 - 3/31/2011 | Literacy and Numeracy Gains           | 32.6% | 14<br>43                 | 46.5%                                | 53<br>114                | 31.0%<br>(24.8%)  |