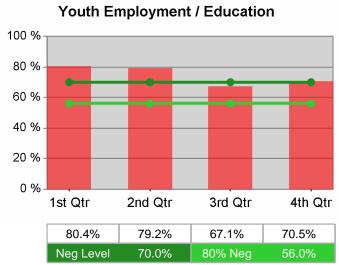

### Worksystems Inc PY 2010 Qtr-3

| Cumulative           | WIA                                   |       | t Quarter<br>Recent)     |       | tive 4-Qtr<br>ng Period  | Neg Perf<br>(80%) |
|----------------------|---------------------------------------|-------|--------------------------|-------|--------------------------|-------------------|
| Time Period          | Youth (14-21)                         | Value | Numerator<br>Denominator | Value | Numerator<br>Denominator |                   |
| 7/1/2009 - 6/30/2010 | Placement in Employment or Education  | 79.5% | 70<br>88                 | 80.4% | 193<br>240               | 70.0%<br>(56.0%)  |
| 7/1/2009 - 6/30/2010 | Attainment of a Degree or Certificate | 74.7% | 68<br>91                 | 77.7% | 188<br>242               | 69.0%<br>(55.2%)  |
| 4/1/2010 - 3/31/2011 | Literacy and Numeracy Gains           | 51.4% | 18<br>35                 | 43.0% | 55<br>128                | 31.0%<br>(24.8%)  |