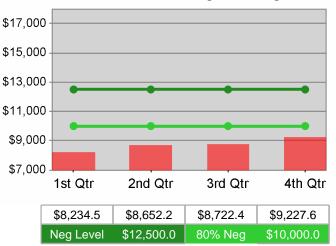

## **Dislocated Worker Average Earnings**

5/12/2011 11:48:26 AM

Youth Degree / Certificate

Youth Numeracy / Literacy