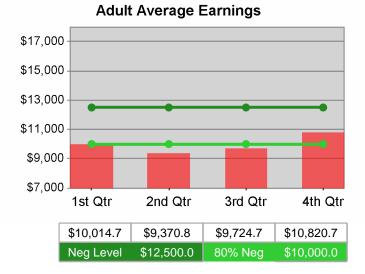

# **Adult Retention**

Adult Average Earnings

| Cumulative            | Average                           | Current Quarter<br>(Most Recent) |                          | Cumula<br>Reportii | Neg Perf<br>(80%)        |                        |
|-----------------------|-----------------------------------|----------------------------------|--------------------------|--------------------|--------------------------|------------------------|
| Time Period           | Earnings                          | Value                            | Numerator<br>Denominator | Value              | Numerator<br>Denominator |                        |
| 1/1/2009 - 12/31/2009 | Adult Program Results             | \$11,673.1                       | 22,027,049<br>1,887      | \$11,563.1         | 81,658,781<br>7,062      | \$12,500<br>(\$10,000) |
|                       | Dislocated Worker Program Results | \$12,272.3                       | 5,878,421<br>479         | \$11,303.9         | 22,019,900<br>1,948      | \$12,500<br>(\$10,000) |
|                       | Natl Emergency Grant              | \$15,694.8                       | 313,896<br>20            | \$13,332.5         | 626,627<br>47            |                        |