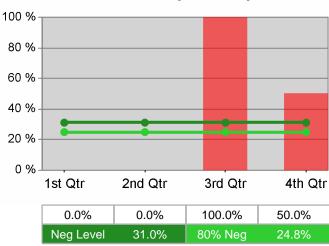

#### Statewide PY 2010 Qtr-3

| Cumulative           | WIA                                   | Current Quarter<br>(Most Recent) |                          | Cumulative 4-Qtr<br>Reporting Period |                          | Neg Perf<br>(80%) |
|----------------------|---------------------------------------|----------------------------------|--------------------------|--------------------------------------|--------------------------|-------------------|
| Time Period          | Youth (14-21)                         | Value                            | Numerator<br>Denominator | Value                                | Numerator<br>Denominator |                   |
| 7/1/2009 - 6/30/2010 | Placement in Employment or Education  | 64.4%                            | 275<br>427               | 65.7%                                | 822<br>1,251             | 70.0%<br>(56.0%)  |
| 7/1/2009 - 6/30/2010 | Attainment of a Degree or Certificate | 69.9%                            | 279<br>399               | 70.8%                                | 792<br>1,118             | 69.0%<br>(55.2%)  |
| 4/1/2010 - 3/31/2011 | Literacy and Numeracy Gains           | 38.3%                            | 82<br>214                | 38.2%                                | 270<br>707               | 31.0%<br>(24.8%)  |

# Community Service Consortium PY 2010 Qtr-3

| Cumulative           | WIA                                   | Current Quarter<br>(Most Recent) Cumulative 4-Qtr<br>Reporting Period |                          |       | Neg Perf<br>(80%)        |                  |
|----------------------|---------------------------------------|-----------------------------------------------------------------------|--------------------------|-------|--------------------------|------------------|
| Time Period          | Youth (14-21)                         | Value                                                                 | Numerator<br>Denominator | Value | Numerator<br>Denominator |                  |
| 7/1/2009 - 6/30/2010 | Placement in Employment or Education  | 64.3%                                                                 | 18<br>28                 | 64.9% | 48<br>74                 | 70.0%<br>(56.0%) |
| 7/1/2009 - 6/30/2010 | Attainment of a Degree or Certificate | 82.8%                                                                 | 24<br>29                 | 69.3% | 52<br>75                 | 69.0%<br>(55.2%) |
| 4/1/2010 - 3/31/2011 | Literacy and Numeracy Gains           | 25.0%                                                                 | *                        | 32.4% | 22<br>68                 | 31.0%<br>(24.8%) |