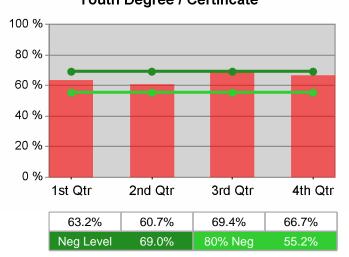

# **Dislocated Worker Average Earnings**

Worksystems Inc PY 2010 Year-to-Date

Youth Degree / Certificate 100 % 80 % 60 % 40 % 20 % 0 % 1st Qtr 2nd Qtr 3rd Qtr 4th Qtr 80.5% 75.5% 74.5% 75.1% Neg Level 69.0% 55.2%