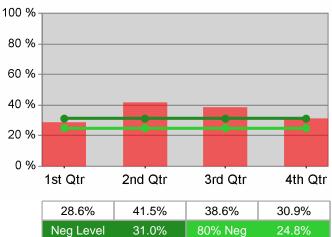

|
|                           | Dislocated Worker Program Results | \$12,514.0                       | 11,925,810<br>953        | \$12,129.4                           | 40,075,622<br>3,304      | \$12,500<br>(\$10,000) |
|                           | Natl Emergency Grant              | \$23,400.0                       | *                        | \$15,058.8                           | 180,705<br>12            |                        |

Performance was Calculated: 5/12/2011 11:14:42 AM

Community Service Consortium PY 2010 Year-to-Date



# Adult Retention





Adult Average Earnings





# Dislocated Worker Retention



### **Dislocated Worker Average Earnings**



### **Dislocated Worker Employment**



**Community Service Consortium** PY 2010 Year-to-Date









# Lane Workforce Partnership PY 2010 Qtr-3

| Cumulative           | Total                                           | Current<br>(Most F | Quarter<br>Recent)       |        | umulative 4-Quarter<br>Reporting Period |  |
|----------------------|-------------------------------------------------|--------------------|--------------------------|--------|-----------------------------------------|--|
| Time Period          | Participants                                    | Value              | Numerator<br>Denominator | Value  | Numerator<br>Denominator                |  |
| 4/1/2010 - 3/31/2011 | Total Adult Customers                           | 10,538             |                          | 25,666 |                                         |  |
|                      | Total Adult self-serv