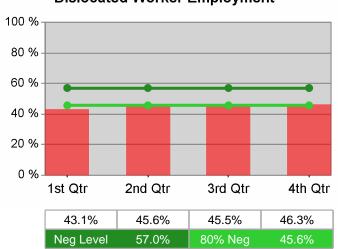

# **Dislocated Worker Employment**

| Cumulative           | Entered Employment                | Current Quarter<br>(Most Recent) |                          | Cumulative 4-Qtr<br>Reporting Period |                          | Neg Perf<br>(80%) |
|----------------------|-----------------------------------|----------------------------------|--------------------------|--------------------------------------|--------------------------|-------------------|
| Time Period          | Rate                              | Value                            | Numerator<br>Denominator | Value                                | Numerator<br>Denominator |                   |
| 7/1/2009 - 6/30/2010 | Adult Program Results             | 44.8%                            | 3,517<br>7,859           | 45.8%                                | 13,986<br>30,541         | 57.0%<br>(45.6%)  |
|                      | Dislocated Worker Program Results | 44.6%                            | 3,314<br>7,436           | 45.7%                                | 13,250<br>28,975         | 57.0%<br>(45.6%)  |
|                      | Natl Emergency Grant              | 100.0%                           | 16<br>16                 | 100.0%                               | 24<br>24                 |                   |