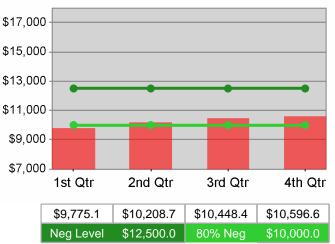

r>472         | \$11,215.2         | 23,473,345<br>2,093      | \$12,500<br>(\$10,000) |
|                           | Dislocated Worker Program Results | \$11,151.4                       | 1,170,901<br>105         | \$10,646.2         | 6,164,169<br>579         | \$12,500<br>(\$10,000) |
|                           | Natl Emergency Grant              | \$13,435.0                       | 80,610<br>6              | \$12,352.8         | 271,761<br>22            |                        |

Performance was Calculated: 5/12/2011 11:37:59 AM

### The Oregon Consortium/Workforce Alliance - Community Action Programs of East Central Oregon PY 2010 Year-to-Date









**Dislocated Worker Employment** 





### **Dislocated Worker Retention**



70.0%

70.2%

64.0%

67.6%

80.0%

63.9%

Neg Level



The Oregon Consortium/Workforce Alliance - Community Action Programs of East Central Oregon PY 2010 Year-to-Date



Youth Employment / Education



Youth Degree / Certificate



Youth Numeracy / Literacy

# The Oregon Consortium/Workforce Alliance - Training & Employment Consortium - R13 PY 2010 Qtr-3

| Cumulative           | Current QuarterCumulative 4Total(Most Recent)Reporting |       |                          |       |                          |
|----------------------|--------------------------------------------------------|-------|--------------------------|-------|--------------------------|
| Time Period          | Participants                                           | Value | Numerator<br>Denominator | Value | Numerator<br>Denominator |
| 4/1/2010 - 3/31/2011 | Total Adult C