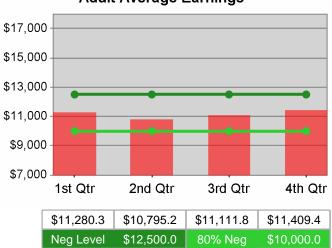

## **Dislocated Worker Average Earnings**

5/12/2011 11:48:26 AM

Youth Degree / Certificate

Youth Numeracy / Literacy

| Cumulative            | Average                           | Current Quarter<br>(Most Recent) |                          | Cumula<br>Reportii | Neg Perf<br>(80%)        |                        |
|-----------------------|-----------------------------------|----------------------------------|--------------------------|--------------------|--------------------------|------------------------|
| Time Period           | Earnings                          | Value                            | Numerator<br>Denominator | Value              | Numerator<br>Denominator |                        |
| 1/1/2009 - 12/31/2009 | Adult Program Results             | \$11,673.1                       | 22,027,049<br>1,887      | \$11,563.1         | 81,658,781<br>7,062      | \$12,500<br>(\$10,000) |
|                       | Dislocated Worker Program Results | \$12,272.3                       | 5,878,421<br>479         | \$11,303.9         | 22,019,900<br>1,948      | \$12,500<br>(\$10,000) |
|                       | Natl Emergency Grant              | \$15,694.8                       | 313,896<br>20            | \$13,332.5         | 626,627<br>47            |                        |