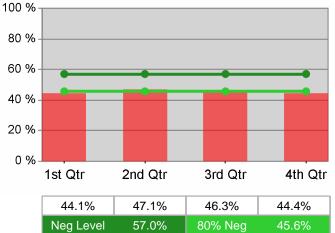

## **Adult Retention**

2nd Qtr

#### 37.0% 44.2% 46.9% 46.3% Neg Level 57.0% 80% Neg 45.6%

3rd Qtr

4th Qtr