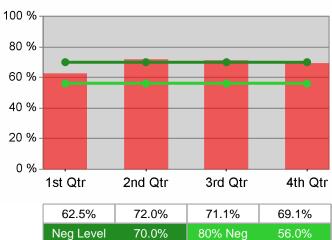

## **Adult Retention**

2nd Qtr

#### 37.0% 44.2% 46.9% 46.3% Neg Level 57.0% 80% Neg 45.6%

3rd Qtr

4th Qtr