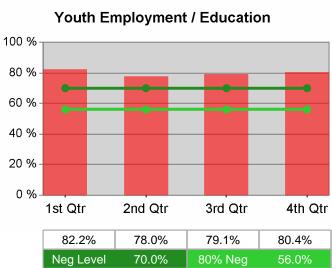

#### Statewide PY 2010 Qtr-3

| Cumulative           | WIA                                   | Current Quarter<br>(Most Recent) |                          | Cumulative 4-Qtr<br>Reporting Period |                          | Neg Perf<br>(80%) |
|----------------------|---------------------------------------|----------------------------------|--------------------------|--------------------------------------|--------------------------|-------------------|
| Time Period          | Youth (14-21)                         | Value                            | Numerator<br>Denominator | Value                                | Numerator<br>Denominator |                   |
| 7/1/2009 - 6/30/2010 | Placement in Employment or Education  | 64.4%                            | 275<br>427               | 65.7%                                | 822<br>1,251             | 70.0%<br>(56.0%)  |
| 7/1/2009 - 6/30/2010 | Attainment of a Degree or Certificate | 69.9%                            | 279<br>399               | 70.8%                                | 792<br>1,118             | 69.0%<br>(55.2%)  |
| 4/1/2010 - 3/31/2011 | Literacy and Numeracy Gains           | 38.3%                            | 82<br>214                | 38.2%                                | 270<br>707               | 31.0%<br>(24.8%)  |