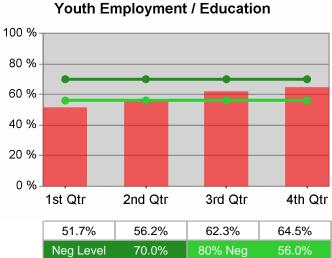

### Worksystems Inc PY 2010 Qtr-3

| Cumulative           | WIA                                   |       | t Quarter<br>Recent)     |       | tive 4-Qtr<br>ng Period  | Neg Perf<br>(80%) |
|----------------------|---------------------------------------|-------|--------------------------|-------|--------------------------|-------------------|
| Time Period          | Youth (14-21)                         | Value | Numerator<br>Denominator | Value | Numerator<br>Denominator |                   |
| 7/1/2009 - 6/30/2010 | Placement in Employment or Education  | 79.5% | 70<br>88                 | 80.4% | 193<br>240               | 70.0%<br>(56.0%)  |
| 7/1/2009 - 6/30/2010 | Attainment of a Degree or Certificate | 74.7% | 68<br>91                 | 77.7% | 188<br>242               | 69.0%<br>(55.2%)  |
| 4/1/2010 - 3/31/2011 | Literacy and Numeracy Gains           | 51.4% | 18<br>35                 | 43.0% | 55<br>128                | 31.0%<br>(24.8%)  |