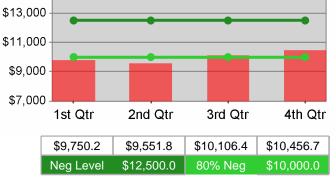

## **Dislocated Worker Average Earnings**

5/12/2011 11:48:26 AM

Youth Degree / Certificate

Youth Numeracy / Literacy

| Cumulative            | Average                           | Current Quarter<br>(Most Recent) |                          | Cumula<br>Reportii | Neg Perf<br>(80%)        |                        |
|-----------------------|-----------------------------------|----------------------------------|--------------------------|--------------------|--------------------------|------------------------|
| Time Period           | Earnings                          | Value                            | Numerator<br>Denominator | Value              | Numerator<br>Denominator |                        |
| 1/1/2009 - 12/31/2009 | Adult Program Results             | \$11,673.1                       | 22,027,049<br>1,887      | \$11,563.1         | 81,658,781<br>7,062      | \$12,500<br>(\$10,000) |
|                       | Dislocated Worker Program Results | \$12,272.3                       | 5,878,421<br>479         | \$11,303.9         | 22,019,900<br>1,948      | \$12,500<br>(\$10,000) |
|                       | Natl Emergency Grant              | \$15,694.8                       | 313,896<br>20            | \$13,332.5         | 626,627<br>47            |                        |

| Cumulative<br>Time Period | Average                           | Current Quarter<br>(Most Recent) |                          | Cumulative 4-Qtr<br>Reporting Period |                          | Neg Perf<br>(80%)      |
|---------------------------|-----------------------------------|----------------------------------|--------------------------|--------------------------------------|--------------------------|------------------------|
|                           | Earnings                          | Value<br>\$12,652.5              | Numerator<br>Denominator |                                      | Numerator<br>Denominator |                        |
| 1/1/2009 - 12/31/2009     | Adult Program Results             | \$12,652.5                       | 14,929,892<br>1,180      | \$12,440.6                           | 53,730,899<br>4,319      |                        |
|                           | Dislocated Worker Program Results | \$12,514.0                       | 11,925,810<br>953        | \$12,129.4                           | 40,075,622<br>3,304      | \$12,500<br>(\$10,000) |
|                           | Natl Emergency Grant              | \$23,400.0                       | *                        | \$15,058.8                           | 180,705<br>12            |                        |

| Cumulative<br>Time Period | Average                           | Current Quarter<br>(Most Recent) |                          | Cumula<br>Reportii | Neg Perf<br>(80%)        |                        |
|---------------------------|-----------------------------------|----------------------------------|--------------------------|--------------------|--------------------------|------------------------|
|                           | Earnings                          | Value                            | Numerator<br>Denominator | Value              | Numerator<br>Denominator |                        |
| 1/1/2009 - 12/31/2009     | Adult Program Results             | \$11,148.9                       | 13,378,633<br>1,200      | \$11,338.0         | 53,877,973<br>4,752      | \$12,500<br>(\$10,000) |
|                           | Dislocated Worker Program Results | \$11,799.6                       | 3,988,254<br>338         | \$11,673.7         | 19,903,692<br>1,705      | \$12,500<br>(\$10,000) |
|                           | Natl Emergency Grant              | \$15,246.5                       | 838,558<br>55            | \$17,973.5         | 1,995,053<br>111         |                        |

| Cumulative            | Average                           | Current Quarter<br>(Most Recent) |                          | Cumula<br>Reportii | Neg Perf<br>(80%)        |                        |
|-----------------------|-----------------------------------|----------------------------------|--------------------------|--------------------|--------------------------|------------------------|
| Time Period           | Earnings                          | Value                            | Numerator<br>Denominator | Value              | Numerator<br>Denominator |                        |
| 1/1/2009 - 12/31/2009 | Adult Program Results             | \$10,583.1                       | 8,932,098<br>844         | \$10,469.7         | 28,969,770<br>2,767      | \$12,500<br>(\$10,000) |
|                       | Dislocated Worker Program Results | \$11,723.9                       | 2,790,284<br>238         | \$10,585.7         | 10,659,818<br>1,007      | \$12,500<br>(\$10,000) |
|                       | Natl Emergency Grant              | \$13,296.3                       | *                        | \$13,296.3         | *                        |                        |

| Cumulative<br>Time Period | Average                           | Current Quarter<br>(Most Recent) |                          | Cumula<br>Reportii | Neg Perf<br>(80%)        |                        |
|---------------------------|-----------------------------------|----------------------------------|--------------------------|--------------------|--------------------------|------------------------|
|                           | Earnings                          | Value                            | Numerator<br>Denominator | Value              | Numerator<br>Denominator |                        |
| 1/1/2009 - 12/31/2009     | Adult Program Results             | \$9,357.1                        | 1,590,708<br>170         | \$9,434.6          | 4,283,308<br>454         | \$12,500<br>(\$10,000) |
|                           | Dislocated Worker Program Results | \$9,971.2                        | 538,445<br>54            | \$10,177.2         | 2,259,338<br>222         | \$12,500<br>(\$10,000) |
|                           | Natl Emergency Grant              | \$13,296.3                       | *                        | \$13,296.3         | *                        |                        |