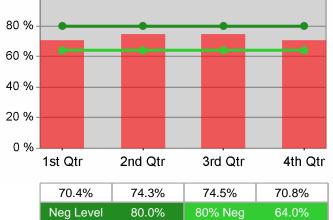

| Cumulative            | Retention                         |       | t Quarter<br>Recent)     |       |                          | Neg Perf<br>(80%) |
|-----------------------|-----------------------------------|-------|--------------------------|-------|--------------------------|-------------------|
| Time Period           | Rate                              | Value | Numerator<br>Denominator | Value | Numerator<br>Denominator |                   |
| 1/1/2009 - 12/31/2009 | Adult Program Results             | 75.4% | 12,301<br>16,305         | 77.1% | 47,285<br>61,355         | 80.0%<br>(64.0%)  |
|                       | Dislocated Worker Program Results | 76.0% | 6,188<br>8,146           | 76.4% | 25,536<br>33,409         | 80.0%<br>(64.0%)  |
|                       | Natl Emergency Grant              | 90.1% | 192<br>213               | 90.7% | 441<br>486               |                   |