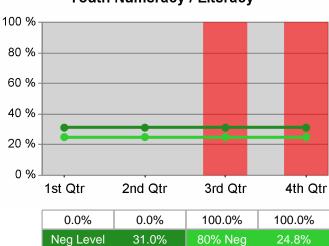

#### Statewide PY 2010 Qtr-3

| Cumulative           | WIA                                   | Current Quarter<br>(Most Recent) |                          | Cumulative 4-Qtr<br>Reporting Period |                          | Neg Perf<br>(80%) |
|----------------------|---------------------------------------|----------------------------------|--------------------------|--------------------------------------|--------------------------|-------------------|
| Time Period          | Youth (14-21)                         | Value                            | Numerator<br>Denominator | Value                                | Numerator<br>Denominator |                   |
| 7/1/2009 - 6/30/2010 | Placement in Employment or Education  | 64.4%                            | 275<br>427               | 65.7%                                | 822<br>1,251             | 70.0%<br>(56.0%)  |
| 7/1/2009 - 6/30/2010 | Attainment of a Degree or Certificate | 69.9%                            | 279<br>399               | 70.8%                                | 792<br>1,118             | 69.0%<br>(55.2%)  |
| 4/1/2010 - 3/31/2011 | Literacy and Numeracy Gains           | 38.3%                            | 82<br>214                | 38.2%                                | 270<br>707               | 31.0%<br>(24.8%)  |

### Worksystems Inc PY 2010 Qtr-3

| Cumulative           | WIA                                   |       | t Quarter<br>Recent)     |       | tive 4-Qtr<br>ng Period  | Neg Perf<br>(80%) |
|----------------------|---------------------------------------|-------|--------------------------|-------|--------------------------|-------------------|
| Time Period          | Youth (14-21)                         | Value | Numerator<br>Denominator | Value | Numerator<br>Denominator |                   |
| 7/1/2009 - 6/30/2010 | Placement in Employment or Education  | 79.5% | 70<br>88                 | 80.4% | 193<br>240               | 70.0%<br>(56.0%)  |
| 7/1/2009 - 6/30/2010 | Attainment of a Degree or Certificate | 74.7% | 68<br>91                 | 77.7% | 188<br>242               | 69.0%<br>(55.2%)  |
| 4/1/2010 - 3/31/2011 | Literacy and Numeracy Gains           | 51.4% | 18<br>35                 | 43.0% | 55<br>128                | 31.0%<br>(24.8%)  |