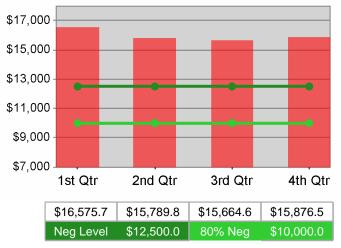

| Cumulative<br>Time Period | Average                           | Current Quarter<br>(Most Recent) |                          | Cumulative 4-Qtr<br>Reporting Period |                          | Neg Perf<br>(80%) |
|---------------------------|-----------------------------------|----------------------------------|--------------------------|--------------------------------------|--------------------------|-------------------|
|                           | Earnings                          | Value                            | Numerator<br>Denominator |                                      | Numerator<br>Denominator |                   |
| 1/1/2009 - 12/31/2009     | Adult Program Results             | \$12,575.5                       | 154,691,784<br>12,301    | \$12,595.6                           | 595,570,689<br>47,284    |                   |
|                           | Dislocated Worker Program Results | \$14,107.2                       | 87,295,621<br>6,188      | \$13,666.9                           | 348,969,379<br>25,534    |                   |
|                           | Natl Emergency Grant              | \$16,084.0                       | 3,088,133<br>192         | \$16,631.6                           | 7,334,542<br>441         |                   |

| Cumulative            | Average                           | Current Quarter<br>(Most Recent) |                          | Cumula<br>Reportii | Neg Perf<br>(80%)        |  |
|-----------------------|-----------------------------------|----------------------------------|--------------------------|--------------------|--------------------------|--|
| Time Period           | Earnings                          | Value                            | Numerator<br>Denominator |                    | Numerator<br>Denominator |  |
| 1/1/2009 - 12/31/2009 | Adult Program Results             | \$15,466.7                       | 43,739,901<br>2,828      | \$15,371.7         | 169,072,950<br>10,999    |  |
|                       | Dislocated Worker Program Results | \$15,839.2                       | 40,310,844<br>2,545      | \$15,669.0         | 149,873,676<br>9,565     |  |
|                       | Natl Emergency Grant              | \$16,053.0                       | *                        | \$16,053.0         | *                        |  |