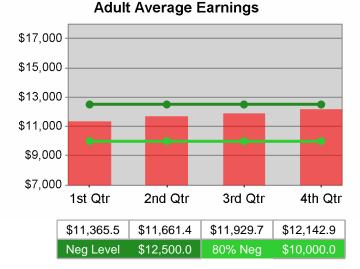

| Cumulative<br>Time Period | Average                           | Current Quarter<br>(Most Recent) |                          | Cumulative 4-Qtr<br>Reporting Period |                          | Neg Perf<br>(80%) |
|---------------------------|-----------------------------------|----------------------------------|--------------------------|--------------------------------------|--------------------------|-------------------|
|                           | Earnings                          | Value                            | Numerator<br>Denominator |                                      | Numerator<br>Denominator |                   |
| 1/1/2009 - 12/31/2009     | Adult Program Results             | \$12,575.5                       | 154,691,784<br>12,301    | \$12,595.6                           | 595,570,689<br>47,284    |                   |
|                           | Dislocated Worker Program Results | \$14,107.2                       | 87,295,621<br>6,188      | \$13,666.9                           | 348,969,379<br>25,534    |                   |
|                           | Natl Emergency Grant              | \$16,084.0                       | 3,088,133<br>192         | \$16,631.6                           | 7,334,542<br>441         |                   |

# **Adult Retention**

Adult Average Earnings