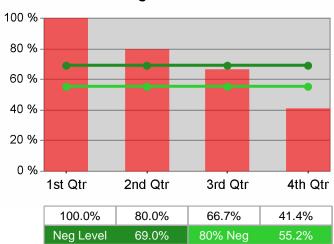

#### Statewide PY 2010 Qtr-3

| Cumulative           | WIA                                   | Current Quarter<br>(Most Recent) |                          | Cumulative 4-Qtr<br>Reporting Period |                          | Neg Perf<br>(80%) |
|----------------------|---------------------------------------|----------------------------------|--------------------------|--------------------------------------|--------------------------|-------------------|
| Time Period          | Youth (14-21)                         | Value                            | Numerator<br>Denominator | Value                                | Numerator<br>Denominator |                   |
| 7/1/2009 - 6/30/2010 | Placement in Employment or Education  | 64.4%                            | 275<br>427               | 65.7%                                | 822<br>1,251             | 70.0%<br>(56.0%)  |
| 7/1/2009 - 6/30/2010 | Attainment of a Degree or Certificate | 69.9%                            | 279<br>399               | 70.8%                                | 792<br>1,118             | 69.0%<br>(55.2%)  |
| 4/1/2010 - 3/31/2011 | Literacy and Numeracy Gains           | 38.3%                            | 82<br>214                | 38.2%                                | 270<br>707               | 31.0%<br>(24.8%)  |