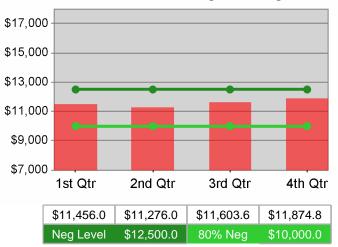

| Cumulative            | Average                           | Current Quarter<br>(Most Recent) |                          | Cumula<br>Reportii | Neg Perf<br>(80%)        |                        |
|-----------------------|-----------------------------------|----------------------------------|--------------------------|--------------------|--------------------------|------------------------|
| Time Period           | Earnings                          | Value                            | Numerator<br>Denominator | Value              | Numerator<br>Denominator |                        |
| 1/1/2009 - 12/31/2009 | Adult Program Results             | \$11,673.1                       | 22,027,049<br>1,887      | \$11,563.1         | 81,658,781<br>7,062      | \$12,500<br>(\$10,000) |
|                       | Dislocated Worker Program Results | \$12,272.3                       | 5,878,421<br>479         | \$11,303.9         | 22,019,900<br>1,948      | \$12,500<br>(\$10,000) |
|                       | Natl Emergency Grant              | \$15,694.8                       | 313,896<br>20            | \$13,332.5         | 626,627<br>47            |                        |

| Cumulative<br>Time Period | Average                           | Current Quarter<br>(Most Recent) |                          | Cumulative 4-Qtr<br>Reporting Period |                          | Neg Perf<br>(80%)      |
|---------------------------|-----------------------------------|----------------------------------|--------------------------|--------------------------------------|--------------------------|------------------------|
|                           | Earnings                          | Value<br>\$12,652.5              | Numerator<br>Denominator |                                      | Numerator<br>Denominator |                        |
| 1/1/2009 - 12/31/2009     | Adult Program Results             | \$12,652.5                       | 14,929,892<br>1,180      | \$12,440.6                           | 53,730,899<br>4,319      |                        |
|                           | Dislocated Worker Program Results | \$12,514.0                       | 11,925,810<br>953        | \$12,129.4                           | 40,075,622<br>3,304      | \$12,500<br>(\$10,000) |
|                           | Natl Emergency Grant              | \$23,400.0                       | *                        | \$15,058.8                           | 180,705<br>12            |                        |

| Cumulative<br>Time Period | Average                           | Current Quarter<br>(Most Recent) |                          | Cumula<br>Reportii | Neg Perf<br>(80%)        |                        |
|---------------------------|-----------------------------------|----------------------------------|--------------------------|--------------------|--------------------------|------------------------|
|                           | Earnings                          | Value                            | Numerator<br>Denominator | Value              | Numerator<br>Denominator |                        |
| 1/1/2009 - 12/31/2009     | Adult Program Results             | \$11,148.9                       | 13,378,633<br>1,200      | \$11,338.0         | 53,877,973<br>4,752      | \$12,500<br>(\$10,000) |
|                           | Dislocated Worker Program Results | \$11,799.6                       | 3,988,254<br>338         | \$11,673.7         | 19,903,692<br>1,705      | \$12,500<br>(\$10,000) |
|                           | Natl Emergency Grant              | \$15,246.5                       | 838,558<br>55            | \$17,973.5         | 1,995,053<br>111         |                        |

| Cumulative            | Average                           | Current Quarter<br>(Most Recent) |                          | Cumula<br>Reportii | Neg Perf<br>(80%)        |                        |
|-----------------------|-----------------------------------|----------------------------------|--------------------------|--------------------|--------------------------|------------------------|
| Time Period           | Earnings                          | Value                            | Numerator<br>Denominator | Value              | Numerator<br>Denominator |                        |
| 1/1/2009 - 12/31/2009 | Adult Program Results             | \$10,583.1                       | 8,932,098<br>844         | \$10,469.7         | 28,969,770<br>2,767      | \$12,500<br>(\$10,000) |
|                       | Dislocated Worker Program Results | \$11,723.9                       | 2,790,284<br>238         | \$10,585.7         | 10,659,818<br>1,007      | \$12,500<br>(\$10,000) |
|                       | Natl Emergency Grant              | \$13,296.3                       | *                        | \$13,296.3         | *                        |                        |

| Cumulative<br>Time Period | Average                           | Current Quarter<br>(Most Recent) |                          | Cumula<br>Reportii | Neg Perf<br>(80%)        |                        |
|---------------------------|-----------------------------------|----------------------------------|--------------------------|--------------------|--------------------------|------------------------|
|                           | Earnings                          | Value                            | Numerator<br>Denominator | Value              | Numerator<br>Denominator |                        |
| 1/1/2009 - 12/31/2009     | Adult Program Results             | \$9,357.1                        | 1,590,708<br>170         | \$9,434.6          | 4,283,308<br>454         | \$12,500<br>(\$10,000) |
|                           | Dislocated Worker Program Results | \$9,971.2                        | 538,445<br>54            | \$10,177.2         | 2,259,338<br>222         | \$12,500<br>(\$10,000) |
|                           | Natl Emergency Grant              | \$13,296.3                       | *                        | \$13,296.3         | *                        |                        |