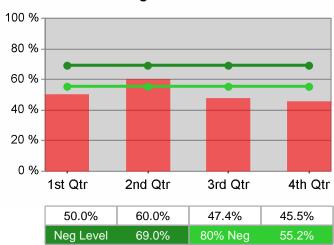

| Cumulative            | Retention                         | Current Quarter<br>(Most Recent) |                          | Cumula<br>Reportii | Neg Perf<br>(80%)        |                  |
|-----------------------|-----------------------------------|----------------------------------|--------------------------|--------------------|--------------------------|------------------|
| Time Period           | Rate                              | Value                            | Numerator<br>Denominator | Value              | Numerator<br>Denominator |                  |
| 1/1/2009 - 12/31/2009 | Adult Program Results             | 74.6%                            | 170<br>228               | 72.6%              | 454<br>625               | 80.0%<br>(64.0%) |
|                       | Dislocated Worker Program Results | 68.4%                            | 54<br>79                 | 70.0%              | 222<br>317               | 80.0%<br>(64.0%) |
|                       | Natl Emergency Grant              | 100.0%                           | *                        | 100.0%             | *                        |                  |

# **Dislocated Worker Retention**