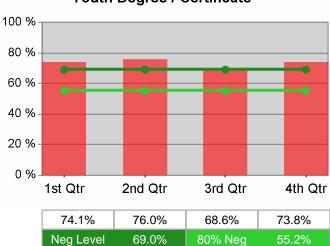

# **Dislocated Worker Average Earnings**

Worksystems Inc PY 2010 Year-to-Date

Youth Degree / Certificate 100 % 80 % 60 % 40 % 20 % 0 % 1st Qtr 2nd Qtr 3rd Qtr 4th Qtr 80.5% 75.5% 74.5% 75.1% Neg Level 69.0% 55.2%