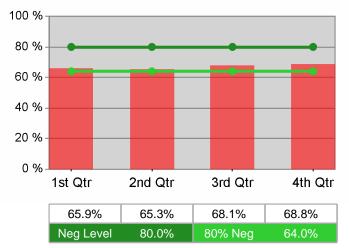

## **Adult Retention**

# **Dislocated Worker Employment**

37.1% 42.0% 42.4% Neg Level 57.0% 80% Neg

44.5%

45.6%