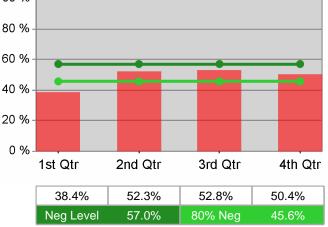

| 7,242,689<br>703         | \$12,500<br>(\$10,000) |
|                           | Dislocated Worker Program Results | \$10,680.9                       | 352,471<br>33            | \$11,456.3                           | 2,806,783<br>245         | \$12,500<br>(\$10,000) |
|                           | Natl Emergency Grant              | \$0.0                            | 0<br>0                   | \$0.0                                | 0<br>0                   |                        |

Performance was Calculated: 5/12/2011 11:33:15 AM

### State of Oregon - Department of Community Colleges and Workforce Development

The Oregon Consortium/Workforce Alliance - Mid-Columbia Council Of Governments PY 2010 Year-to-Date









### **Dislocated Worker Employment**





#### **Dislocated Worker Retention**



74.4%

80% Neg

71.9%

64.0%

75.3%

80.0%

66.7%

Neg Level



The Oregon Consortium/Workforce Alliance - Mid-Columbia Council Of Governments PY 2010 Year-to-Date



Youth Employment / Education



Youth Degree / Certificate



100 %



# The Oregon Consortium/Workforce Alliance - Central Oregon Intergovernment Council PY 2010 Qtr-3

| Cumulative           | Current QuarterCumulativeTotal(Most Recent)Reportion |       |                          |        |                          |
|----------------------|------------------------------------------------------|-------|--------------------------|--------|--------------------------|
| Time Period          | Participants                                         | Value | Numerator<br>Denominator | Va