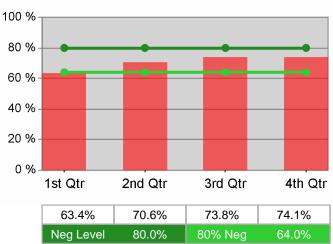

$11,161.9                       | 4,319,664<br>387         | \$11,320.7         | 17,264,075<br>1,525      |                        |
|                       | Dislocated Worker Program Results | \$13,381.1                       | 1,686,021<br>126         | \$11,848.8         | 8,377,092<br>707         | \$12,500<br>(\$10,000) |
|                       | Natl Emergency Grant              | \$0.0                            | 0<br>0                   | \$10,812.0         | *                        |                        |

Performance was Calculated: 5/12/2011 11:30:09 AM

#### State of Oregon - Department of Community Colleges and Workforce Development

The Oregon Consortium/Workforce Alliance - Umpqua Training & Employment PY 2010 Year-to-Date









**Dislocated Worker Employment** 













Youth Employment / Education



Youth Degree / Certificate





# The Oregon Consortium/Workforce Alliance - South Coast Business Employment Corp. PY 2010 Qtr-3

| Cumulative           | Total                                           |       |                          |       | Cumulative 4-Quarter<br>Reporting Period |  |
|----------------------|-------------------------------------------------|-------|--------------------------|-------|------------------------------------------|--|
| Time Period          | Participants                                    | Value | Numerator<br>Denominator | Value | Numerator<br>Denominator                 |  |
| 4/1/2010 - 3/31/2011 | Total Adult Customers                           | 2,836 |                          | 7,195 |