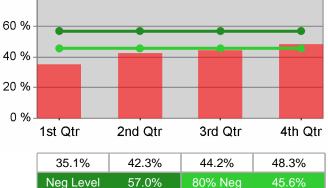

Job Growers Incorporated PY 2010 Qtr-3

| Cumulative           | WIA                                   | Current Quarter<br>(Most Recent) |                          |       | tive 4-Qtr<br>ng Period  | Neg Perf<br>(80%) |
|----------------------|---------------------------------------|----------------------------------|--------------------------|-------|--------------------------|-------------------|
| Time Period          | Youth (14-21)                         | Value                            | Numerator<br>Denominator | Value | Numerator<br>Denominator |                   |
| 7/1/2009 - 6/30/2010 | Placement in Employment or Education  | 45.1%                            | 23<br>51                 | 64.3% | 135<br>210               | 70.0%<br>(56.0%)  |
| 7/1/2009 - 6/30/2010 | Attainment of a Degree or Certificate | 56.8%                            | 21<br>37                 | 73.6% | 92<br>125                | 69.0%<br>(55.2%)  |
| 4/1/2010 - 3/31/2011 | Literacy and Numeracy Gains           | 22.7%                            | 10<br>44                 | 16.2% | 25<br>154                | 31.0%<br>(24.8%)  |

#### 37.0% 44.2% 46.9% 46.3% Neg Level 57.0% 80% Neg 45.6%

3rd Qtr

4th Qtr