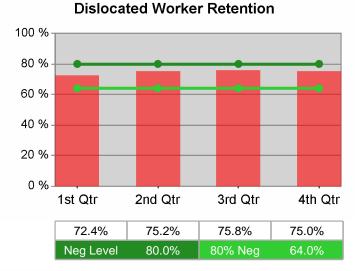

| Cumulative            | Retention                         |       | t Quarter<br>Recent)     |       |                          | Neg Perf<br>(80%) |
|-----------------------|-----------------------------------|-------|--------------------------|-------|--------------------------|-------------------|
| Time Period           | Rate                              | Value | Numerator<br>Denominator | Value | Numerator<br>Denominator |                   |
| 1/1/2009 - 12/31/2009 | Adult Program Results             | 75.4% | 12,301<br>16,305         | 77.1% | 47,285<br>61,355         | 80.0%<br>(64.0%)  |
|                       | Dislocated Worker Program Results | 76.0% | 6,188<br>8,146           | 76.4% | 25,536<br>33,409         | 80.0%<br>(64.0%)  |
|                       | Natl Emergency Grant              | 90.1% | 192<br>213               | 90.7% | 441<br>486               |                   |