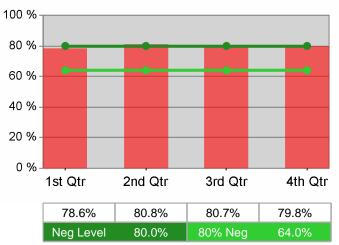

|
| 1/1/2009 - 12/31/2009 | Adult Program Results             | \$15,361.1                       | 11,228,998<br>731        | \$15,825.9         | 49,978,266<br>3,158      | \$12,500<br>(\$10,000) |
|                       | Dislocated Worker Program Results | \$15,562.9                       | 10,598,325<br>681        | \$16,002.8         | 44,327,722<br>2,770      | \$12,500<br>(\$10,000) |
|                       | Natl Emergency Grant              | \$0.0                            | 0                        | \$0.0              | 0                        |                        |

Performance was Calculated: 5/12/2011 11:25:02 AM

Workforce Investment Council of Clackamas County PY 2010 Year-to-Date



### **Adult Retention**









### **Dislocated Worker Employment**





### **Dislocated Worker Average Earnings**





Workforce Investment Council of Clackamas County PY 2010 Year-to-Date

Youth Employment / Education



Youth Degree / Certificate





4th Qtr

30.3%

24.8%

3rd Qtr

31.6%

40 %

20 %

0 %

### The Oregon Consortium/Workforce Alliance PY 2010 Qtr-3

| Cumulative           | Total                                           | Current<br>(Most F |                          |        |                          |
|----------------------|-------------------------------------------------|--------------------|--------------------------|--------|--------------------------|
| Time Period          | Participants                                    | Value              | Numerator<br>Denominator | Value  | Numerator<br>Denominator |
| 4/1/2010 - 3/31/2011