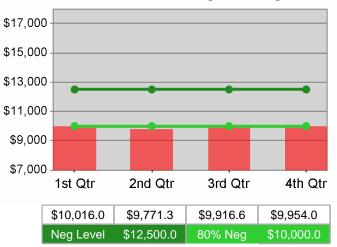

#### Adult Average Earnings

#### **Dislocated Worker Average Earnings**

The Job Council

Youth Degree / Certificate