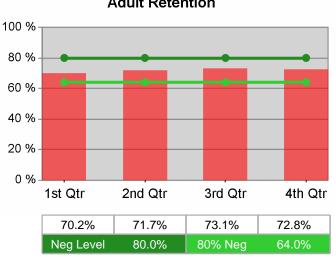

## Adult Retention

| Cumulative            | Retention                         |       | t Quarter<br>Recent)     |       |                          | Neg Perf<br>(80%) |
|-----------------------|-----------------------------------|-------|--------------------------|-------|--------------------------|-------------------|
| Time Period           | Rate                              | Value | Numerator<br>Denominator | Value | Numerator<br>Denominator |                   |
| 1/1/2009 - 12/31/2009 | Adult Program Results             | 75.4% | 12,301<br>16,305         | 77.1% | 47,285<br>61,355         | 80.0%<br>(64.0%)  |
|                       | Dislocated Worker Program Results | 76.0% | 6,188<br>8,146           | 76.4% | 25,536<br>33,409         | 80.0%<br>(64.0%)  |
|                       | Natl Emergency Grant              | 90.1% | 192<br>213               | 90.7% | 441<br>486               |                   |

# Neg Level 57.0% 80% Neg 45.6%