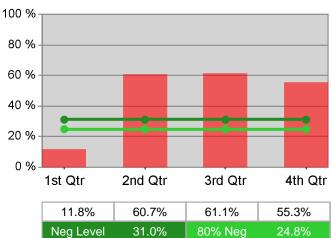

Job Growers Incorporated PY 2010 Qtr-3

| Cumulative           | WIA                                   | Current Quarter<br>(Most Recent) |                          |       | tive 4-Qtr<br>ng Period  | Neg Perf<br>(80%) |
|----------------------|---------------------------------------|----------------------------------|--------------------------|-------|--------------------------|-------------------|
| Time Period          | Youth (14-21)                         | Value                            | Numerator<br>Denominator | Value | Numerator<br>Denominator |                   |
| 7/1/2009 - 6/30/2010 | Placement in Employment or Education  | 45.1%                            | 23<br>51                 | 64.3% | 135<br>210               | 70.0%<br>(56.0%)  |
| 7/1/2009 - 6/30/2010 | Attainment of a Degree or Certificate | 56.8%                            | 21<br>37                 | 73.6% | 92<br>125                | 69.0%<br>(55.2%)  |
| 4/1/2010 - 3/31/2011 | Literacy and Numeracy Gains           | 22.7%                            | 10<br>44                 | 16.2% | 25<br>154                | 31.0%<br>(24.8%)  |

#### 37.0% 44.2% 46.9% 46.3% Neg Level 57.0% 80% Neg 45.6%

3rd Qtr

4th Qtr