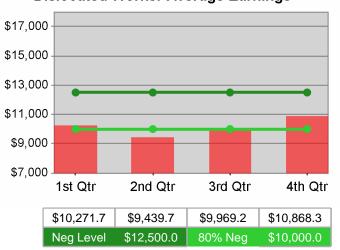

| Cumulative<br>Time Period | Average                           | Current Quarter<br>(Most Recent) |                          | Cumulative 4-Qtr<br>Reporting Period |                          | Neg Perf<br>(80%) |
|---------------------------|-----------------------------------|----------------------------------|--------------------------|--------------------------------------|--------------------------|-------------------|
|                           | Earnings                          | Value                            | Numerator<br>Denominator |                                      | Numerator<br>Denominator |                   |
| 1/1/2009 - 12/31/2009     | Adult Program Results             | \$12,575.5                       | 154,691,784<br>12,301    | \$12,595.6                           | 595,570,689<br>47,284    |                   |
|                           | Dislocated Worker Program Results | \$14,107.2                       | 87,295,621<br>6,188      | \$13,666.9                           | 348,969,379<br>25,534    |                   |
|                           | Natl Emergency Grant              | \$16,084.0                       | 3,088,133<br>192         | \$16,631.6                           | 7,334,542<br>441         |                   |

## **Dislocated Worker Average Earnings**

5/12/2011 11:48:26 AM

Youth Degree / Certificate

Youth Numeracy / Literacy