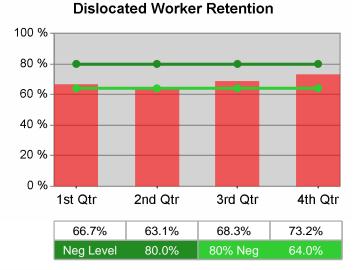

| Cumulative            | Retention                         |       | t Quarter<br>Recent)     |       |                          | Neg Perf<br>(80%) |
|-----------------------|-----------------------------------|-------|--------------------------|-------|--------------------------|-------------------|
| Time Period           | Rate                              | Value | Numerator<br>Denominator | Value | Numerator<br>Denominator |                   |
| 1/1/2009 - 12/31/2009 | Adult Program Results             | 75.4% | 12,301<br>16,305         | 77.1% | 47,285<br>61,355         | 80.0%<br>(64.0%)  |
|                       | Dislocated Worker Program Results | 76.0% | 6,188<br>8,146           | 76.4% | 25,536<br>33,409         | 80.0%<br>(64.0%)  |
|                       | Natl Emergency Grant              | 90.1% | 192<br>213               | 90.7% | 441<br>486               |                   |

# Neg Level 57.0% 80% Neg 45.6%