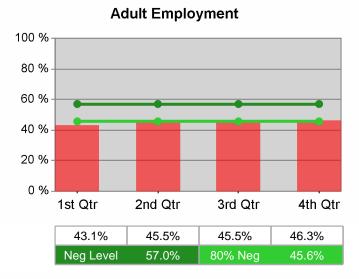

# Adult Employment

Job Growers Incorporated PY 2010 Year-to-Date

Youth Degree / Certificate

| Cumulative           | Entered Employment                | Current Quarter<br>(Most Recent) |                          | Cumulative 4-Qtr<br>Reporting Period |                          | Neg Perf<br>(80%) |
|----------------------|-----------------------------------|----------------------------------|--------------------------|--------------------------------------|--------------------------|-------------------|
| Time Period          | Rate                              | Value                            | Numerator<br>Denominator | Value                                | Numerator<br>Denominator |                   |
| 7/1/2009 - 6/30/2010 | Adult Program Results             | 44.8%                            | 3,517<br>7,859           | 45.8%                                | 13,986<br>30,541         | 57.0%<br>(45.6%)  |
|                      | Dislocated Worker Program Results | 44.6%                            | 3,314<br>7,436           | 45.7%                                | 13,250<br>28,975         | 57.0%<br>(45.6%)  |
|                      | Natl Emergency Grant              | 100.0%                           | 16<br>16                 | 100.0%                               | 24<br>24                 |                   |