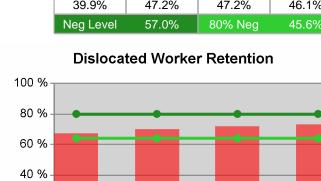

| 1/1/2009 - 12/31/2009     | Adult Program Results             | \$11,470.2 | 11,653,690<br>1,016      | \$11,815.6 | 44,946,490<br>3,804      | \$12,500<br>(\$10,000) |
|                           | Dislocated Worker Program Results | \$11,579.1 | 2,975,827<br>257         | \$12,558.0 | 19,515,188<br>1,554      | \$12,500<br>(\$10,000) |
|                           | Natl Emergency Grant              | \$12,773.2 | 166,051<br>13            | \$12,908.5 | 619,609<br>48            |                        |

Performance was Calculated: 5/12/2011 11:34:53 AM

#### State of Oregon - Department of Community Colleges and Workforce Development

The Oregon Consortium/Workforce Alliance - Central Oregon Intergovernment Council PY 2010 Year-to-Date









#### **Dislocated Worker Employment**





#### **Dislocated Worker Average Earnings**



The Oregon Consortium/Workforce Alliance - Central Oregon Intergovernment Council PY 2010 Year-to-Date



Youth Employment / Education



Youth Degree / Certificate



Youth Numeracy / Literacy

# The Oregon Consortium/Workforce Alliance - Central OR Intergovt Council - Klamath & Lake PY 2010 Qtr-3

| Cumulative           |                                                 |       | Cumulative<br>Reportin   |       |                          |
|----------------------|-------------------------------------------------|-------|--------------------------|-------|--------------------------|
| Time Period          | Participants                                    | Value | Numerator<br>Denominator | Value | Numerator<br>Denominator |
| 4/1/2010 -