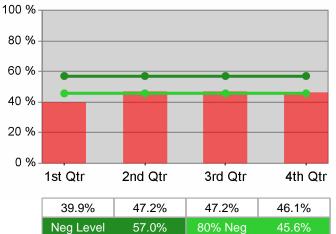

| Cumulative           | Entered Employment                | Current Quarter<br>(Most Recent) |                          | Cumulative 4-Qtr<br>Reporting Period |                          | Neg Perf<br>(80%) |
|----------------------|-----------------------------------|----------------------------------|--------------------------|--------------------------------------|--------------------------|-------------------|
| Time Period          | Rate                              | Value                            | Numerator<br>Denominator | Value                                | Numerator<br>Denominator |                   |
| 7/1/2009 - 6/30/2010 | Adult Program Results             | 44.8%                            | 3,517<br>7,859           | 45.8%                                | 13,986<br>30,541         | 57.0%<br>(45.6%)  |
|                      | Dislocated Worker Program Results | 44.6%                            | 3,314<br>7,436           | 45.7%                                | 13,250<br>28,975         | 57.0%<br>(45.6%)  |
|                      | Natl Emergency Grant              | 100.0%                           | 16<br>16                 | 100.0%                               | 24<br>24                 |                   |

#### 37.0% 44.2% 46.9% 46.3% Neg Level 57.0% 80% Neg 45.6%

3rd Qtr

4th Qtr

# Adult Employment

Job Growers Incorporated PY 2010 Year-to-Date

Youth Degree / Certificate