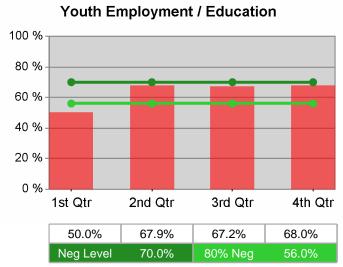

#### Statewide PY 2010 Qtr-3

| Cumulative           | WIA                                   | Current Quarter<br>(Most Recent) |                          | Cumulative 4-Qtr<br>Reporting Period |                          | Neg Perf<br>(80%) |
|----------------------|---------------------------------------|----------------------------------|--------------------------|--------------------------------------|--------------------------|-------------------|
| Time Period          | Youth (14-21)                         | Value                            | Numerator<br>Denominator | Value                                | Numerator<br>Denominator |                   |
| 7/1/2009 - 6/30/2010 | Placement in Employment or Education  | 64.4%                            | 275<br>427               | 65.7%                                | 822<br>1,251             | 70.0%<br>(56.0%)  |
| 7/1/2009 - 6/30/2010 | Attainment of a Degree or Certificate | 69.9%                            | 279<br>399               | 70.8%                                | 792<br>1,118             | 69.0%<br>(55.2%)  |
| 4/1/2010 - 3/31/2011 | Literacy and Numeracy Gains           | 38.3%                            | 82<br>214                | 38.2%                                | 270<br>707               | 31.0%<br>(24.8%)  |

### Worksystems Inc PY 2010 Qtr-3

| Cumulative           | WIA                                   |       | t Quarter<br>Recent)     |       | tive 4-Qtr<br>ng Period  | Neg Perf<br>(80%) |
|----------------------|---------------------------------------|-------|--------------------------|-------|--------------------------|-------------------|
| Time Period          | Youth (14-21)                         | Value | Numerator<br>Denominator | Value | Numerator<br>Denominator |                   |
| 7/1/2009 - 6/30/2010 | Placement in Employment or Education  | 79.5% | 70<br>88                 | 80.4% | 193<br>240               | 70.0%<br>(56.0%)  |
| 7/1/2009 - 6/30/2010 | Attainment of a Degree or Certificate | 74.7% | 68<br>91                 | 77.7% | 188<br>242               | 69.0%<br>(55.2%)  |
| 4/1/2010 - 3/31/2011 | Literacy and Numeracy Gains           | 51.4% | 18<br>35                 | 43.0% | 55<br>128                | 31.0%<br>(24.8%)  |

Job Growers Incorporated PY 2010 Qtr-3

| Cumulative           | WIA                                   | Current Quarter<br>(Most Recent) |                          |       | tive 4-Qtr<br>ng Period  | Neg Perf<br>(80%) |
|----------------------|---------------------------------------|----------------------------------|--------------------------|-------|--------------------------|-------------------|
| Time Period          | Youth (14-21)                         | Value                            | Numerator<br>Denominator | Value | Numerator<br>Denominator |                   |
| 7/1/2009 - 6/30/2010 | Placement in Employment or Education  | 45.1%                            | 23<br>51                 | 64.3% | 135<br>210               | 70.0%<br>(56.0%)  |
| 7/1/2009 - 6/30/2010 | Attainment of a Degree or Certificate | 56.8%                            | 21<br>37                 | 73.6% | 92<br>125                | 69.0%<br>(55.2%)  |
| 4/1/2010 - 3/31/2011 | Literacy and Numeracy Gains           | 22.7%                            | 10<br>44                 | 16.2% | 25<br>154                | 31.0%<br>(24.8%)  |

# Community Service Consortium PY 2010 Qtr-3

| Cumulative           | WIA                                   | Current Quarter<br>(Most Recent) Cumulative 4-Qtr<br>Reporting Period |                          |       | Neg Perf<br>(80%)        |                  |
|----------------------|---------------------------------------|-----------------------------------------------------------------------|--------------------------|-------|--------------------------|------------------|
| Time Period          | Youth (14-21)                         | Value                                                                 | Numerator<br>Denominator | Value | Numerator<br>Denominator |                  |
| 7/1/2009 - 6/30/2010 | Placement in Employment or Education  | 64.3%                                                                 | 18<br>28                 | 64.9% | 48<br>74                 | 70.0%<br>(56.0%) |
| 7/1/2009 - 6/30/2010 | Attainment of a Degree or Certificate | 82.8%                                                                 | 24<br>29                 | 69.3% | 52<br>75                 | 69.0%<br>(55.2%) |
| 4/1/2010 - 3/31/2011 | Literacy and Numeracy Gains           | 25.0%                                                                 | *                        | 32.4% | 22<br>68                 | 31.0%<br>(24.8%) |

# Lane Workforce Partnership PY 2010 Qtr-3

| Cumulative           | WIA                                   | Current Quarter<br>(Most Recent) |                          | Cumulative 4-Qtr<br>Reporting Period |                          | Neg Perf<br>(80%) |
|----------------------|---------------------------------------|----------------------------------|--------------------------|--------------------------------------|--------------------------|-------------------|
| Time Period          | Youth (14-21)                         | Value                            | Numerator<br>Denominator | Value                                | Numerator<br>Denominator |                   |
| 7/1/2009 - 6/30/2010 | Placement in Employment or Education  | 66.7%                            | 20<br>30                 | 66.0%                                | 62<br>94                 | 70.0%<br>(56.0%)  |
| 7/1/2009 - 6/30/2010 | Attainment of a Degree or Certificate | 87.5%                            | 28<br>32                 | 72.7%                                | 64<br>88                 | 69.0%<br>(55.2%)  |
| 4/1/2010 - 3/31/2011 | Literacy and Numeracy Gains           | 42.9%                            | *                        | 68.6%                                | 24<br>35                 | 31.0%<br>(24.8%)  |

#### The Job Council PY 2010 Qtr-3

| Cumulative           | WIA                                   |       | t Quarter<br>Recent)     | Cumulative 4-Qtr<br>Reporting Period |                          | Neg Perf<br>(80%) |
|----------------------|---------------------------------------|-------|--------------------------|--------------------------------------|--------------------------|-------------------|
| Time Period          | Youth (14-21)                         | Value | Numerator<br>Denominator | Value                                | Numerator<br>Denominator |                   |
| 7/1/2009 - 6/30/2010 | Placement in Employment or Education  | 52.6% | 20<br>38                 | 55.1%                                | 59<br>107                | 70.0%<br>(56.0%)  |
| 7/1/2009 - 6/30/2010 | Attainment of a Degree or Certificate | 40.0% | 10<br>25                 | 55.2%                                | 37<br>67                 | 69.0%<br>(55.2%)  |
| 4/1/2010 - 3/31/2011 | Literacy and Numeracy Gains           | 32.6% | 14<br>43                 | 46.5%                                | 53<br>114                | 31.0%<br>(24.8%)  |

# The Job Council - WSO MEDFORD TJC PY 2010 Qtr-3

| Cumulative           | WIA                                   | Current Quarter<br>(Most Recent) |                          | Cumulative 4-Qtr<br>Reporting Period |                          | Neg Perf<br>(80%) |
|----------------------|---------------------------------------|----------------------------------|--------------------------|--------------------------------------|--------------------------|-------------------|
| Time Period          | Youth (14-21)                         | Value                            | Numerator<br>Denominator | Value                                | Numerator<br>Denominator |                   |
| 7/1/2009 - 6/30/2010 | Placement in Employment or Education  | 51.6%                            | 16<br>31                 | 55.6%                                | 40<br>72                 | 70.0%<br>(56.0%)  |
| 7/1/2009 - 6/30/2010 | Attainment of a Degree or Certificate | 42.1%                            | 8<br>19                  | 48.8%                                | 20<br>41                 | 69.0%<br>(55.2%)  |
| 4/1/2010 - 3/31/2011 | Literacy and Numeracy Gains           | 31.0%                            | 9<br>29                  | 46.1%                                | 35<br>76                 | 31.0%<br>(24.8%)  |