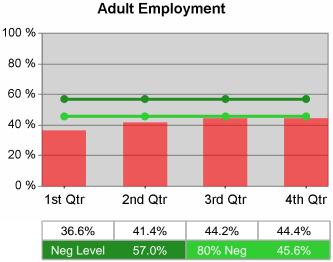

# Adult Employment

Job Growers Incorporated PY 2010 Year-to-Date

Youth Degree / Certificate

#### 37.0% 44.2% 46.9% 46.3% Neg Level 57.0% 80% Neg 45.6%

3rd Qtr

4th Qtr