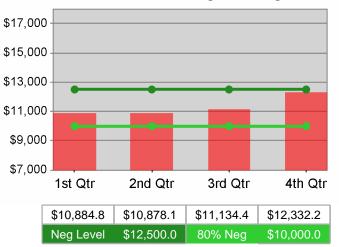

| Cumulative<br>Time Period | Average                           | Current Quarter<br>(Most Recent) |                          | Cumulative 4-Qtr<br>Reporting Period |                          | Neg Perf<br>(80%) |
|---------------------------|-----------------------------------|----------------------------------|--------------------------|--------------------------------------|--------------------------|-------------------|
|                           | Earnings                          | Value                            | Numerator<br>Denominator |                                      | Numerator<br>Denominator |                   |
| 1/1/2009 - 12/31/2009     | Adult Program Results             | \$12,575.5                       | 154,691,784<br>12,301    | \$12,595.6                           | 595,570,689<br>47,284    |                   |
|                           | Dislocated Worker Program Results | \$14,107.2                       | 87,295,621<br>6,188      | \$13,666.9                           | 348,969,379<br>25,534    |                   |
|                           | Natl Emergency Grant              | \$16,084.0                       | 3,088,133<br>192         | \$16,631.6                           | 7,334,542<br>441         |                   |

## **Dislocated Worker Average Earnings**

5/12/2011 11:48:26 AM

Youth Degree / Certificate

Youth Numeracy / Literacy