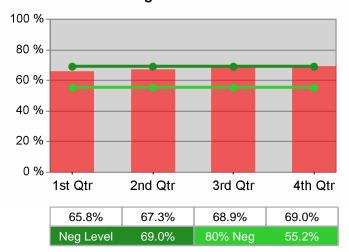

#### Statewide PY 2010 Qtr-3

| Cumulative           | WIA                                   | Current Quarter<br>(Most Recent) |                          | Cumulative 4-Qtr<br>Reporting Period |                          | Neg Perf<br>(80%) |
|----------------------|---------------------------------------|----------------------------------|--------------------------|--------------------------------------|--------------------------|-------------------|
| Time Period          | Youth (14-21)                         | Value                            | Numerator<br>Denominator | Value                                | Numerator<br>Denominator |                   |
| 7/1/2009 - 6/30/2010 | Placement in Employment or Education  | 64.4%                            | 275<br>427               | 65.7%                                | 822<br>1,251             | 70.0%<br>(56.0%)  |
| 7/1/2009 - 6/30/2010 | Attainment of a Degree or Certificate | 69.9%                            | 279<br>399               | 70.8%                                | 792<br>1,118             | 69.0%<br>(55.2%)  |
| 4/1/2010 - 3/31/2011 | Literacy and Numeracy Gains           | 38.3%                            | 82<br>214                | 38.2%                                | 270<br>707               | 31.0%<br>(24.8%)  |