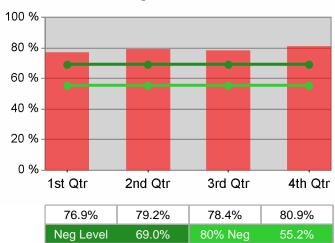

| 674,736<br>71            | \$9,042.9                            | 3,490,574<br>386         | \$12,500<br>(\$10,000) |
|                           | Natl Emergency Grant              | \$0.0                            | 0<br>0                   | \$14,558.0                           | *                        |                        |

Performance was Calculated: 5/12/2011 11:31:43 AM

#### State of Oregon - Department of Community Colleges and Workforce Development

The Oregon Consortium/Workforce Alliance - South Coast Business Employment Corp. PY 2010 Year-to-Date







**Adult Retention** 



**Dislocated Worker Employment** 









#### The Oregon Consortium/Workforce Alliance - South Coast Business Employment Corp. PY 2010 Year-to-Date



Youth Employment / Education



Youth Degree / Certificate





# The Oregon Consortium/Workforce Alliance - Mid-Columbia Council Of Governments PY 2010 Qtr-3

| Cumulative           | Current QuarterCumulativeTotal(Most Recent)Reporting |       |                          |       |                          |
|----------------------|------------------------------------------------------|-------|--------------------------|-------|--------------------------|
| Time Period          | Participants                                         | Value | Numerator<br>Denominator | Value | Numerator<br>Denominator |
| 4/1/2010 - 3/31/2011 | Total Adult Customers                                | 1,953 |                          | 4,031 |                          |
|                      | Total Adult self-service only