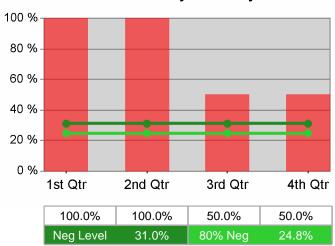

#### Statewide PY 2010 Qtr-3

| Cumulative           | WIA                                   | Current Quarter<br>(Most Recent) |                          | Cumulative 4-Qtr<br>Reporting Period |                          | Neg Perf<br>(80%) |
|----------------------|---------------------------------------|----------------------------------|--------------------------|--------------------------------------|--------------------------|-------------------|
| Time Period          | Youth (14-21)                         | Value                            | Numerator<br>Denominator | Value                                | Numerator<br>Denominator |                   |
| 7/1/2009 - 6/30/2010 | Placement in Employment or Education  | 64.4%                            | 275<br>427               | 65.7%                                | 822<br>1,251             | 70.0%<br>(56.0%)  |
| 7/1/2009 - 6/30/2010 | Attainment of a Degree or Certificate | 69.9%                            | 279<br>399               | 70.8%                                | 792<br>1,118             | 69.0%<br>(55.2%)  |
| 4/1/2010 - 3/31/2011 | Literacy and Numeracy Gains           | 38.3%                            | 82<br>214                | 38.2%                                | 270<br>707               | 31.0%<br>(24.8%)  |