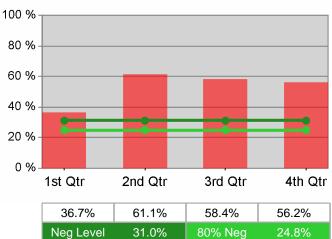

#### Statewide PY 2010 Qtr-3

| Cumulative           | WIA                                   | Current Quarter<br>(Most Recent) |                          | Cumulative 4-Qtr<br>Reporting Period |                          | Neg Perf<br>(80%) |
|----------------------|---------------------------------------|----------------------------------|--------------------------|--------------------------------------|--------------------------|-------------------|
| Time Period          | Youth (14-21)                         | Value                            | Numerator<br>Denominator | Value                                | Numerator<br>Denominator |                   |
| 7/1/2009 - 6/30/2010 | Placement in Employment or Education  | 64.4%                            | 275<br>427               | 65.7%                                | 822<br>1,251             | 70.0%<br>(56.0%)  |
| 7/1/2009 - 6/30/2010 | Attainment of a Degree or Certificate | 69.9%                            | 279<br>399               | 70.8%                                | 792<br>1,118             | 69.0%<br>(55.2%)  |
| 4/1/2010 - 3/31/2011 | Literacy and Numeracy Gains           | 38.3%                            | 82<br>214                | 38.2%                                | 270<br>707               | 31.0%<br>(24.8%)  |

### Worksystems Inc PY 2010 Qtr-3

| Cumulative           | WIA                                   |       | t Quarter<br>Recent)     |       | tive 4-Qtr<br>ng Period  | Neg Perf<br>(80%) |
|----------------------|---------------------------------------|-------|--------------------------|-------|--------------------------|-------------------|
| Time Period          | Youth (14-21)                         | Value | Numerator<br>Denominator | Value | Numerator<br>Denominator |                   |
| 7/1/2009 - 6/30/2010 | Placement in Employment or Education  | 79.5% | 70<br>88                 | 80.4% | 193<br>240               | 70.0%<br>(56.0%)  |
| 7/1/2009 - 6/30/2010 | Attainment of a Degree or Certificate | 74.7% | 68<br>91                 | 77.7% | 188<br>242               | 69.0%<br>(55.2%)  |
| 4/1/2010 - 3/31/2011 | Literacy and Numeracy Gains           | 51.4% | 18<br>35                 | 43.0% | 55<br>128                | 31.0%<br>(24.8%)  |