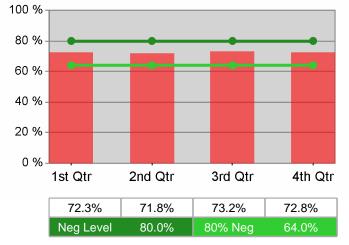

| Cumulative            | Retention                         |       | t Quarter<br>Recent)     |       |                          | Neg Perf<br>(80%) |
|-----------------------|-----------------------------------|-------|--------------------------|-------|--------------------------|-------------------|
| Time Period           | Rate                              | Value | Numerator<br>Denominator | Value | Numerator<br>Denominator |                   |
| 1/1/2009 - 12/31/2009 | Adult Program Results             | 75.4% | 12,301<br>16,305         | 77.1% | 47,285<br>61,355         | 80.0%<br>(64.0%)  |
|                       | Dislocated Worker Program Results | 76.0% | 6,188<br>8,146           | 76.4% | 25,536<br>33,409         | 80.0%<br>(64.0%)  |
|                       | Natl Emergency Grant              | 90.1% | 192<br>213               | 90.7% | 441<br>486               |                   |

# Neg Level 57.0% 80% Neg 45.6%