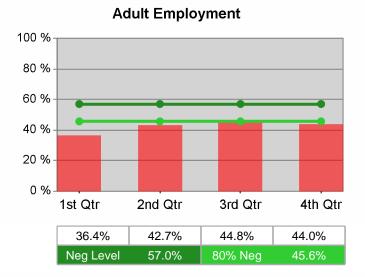

| Cumulative           | Entered Employment                | Current Quarter<br>(Most Recent) |                          | Cumulative 4-Qtr<br>Reporting Period |                          | Neg Perf<br>(80%) |
|----------------------|-----------------------------------|----------------------------------|--------------------------|--------------------------------------|--------------------------|-------------------|
| Time Period          | Rate                              | Value                            | Numerator<br>Denominator | Value                                | Numerator<br>Denominator |                   |
| 7/1/2009 - 6/30/2010 | Adult Program Results             | 44.8%                            | 3,517<br>7,859           | 45.8%                                | 13,986<br>30,541         | 57.0%<br>(45.6%)  |
|                      | Dislocated Worker Program Results | 44.6%                            | 3,314<br>7,436           | 45.7%                                | 13,250<br>28,975         | 57.0%<br>(45.6%)  |
|                      | Natl Emergency Grant              | 100.0%                           | 16<br>16                 | 100.0%                               | 24<br>24                 |                   |

| Cumulative           | Entered Employment                | Current Quarter<br>(Most Recent) |                          | Cumula<br>Reportii | Neg Perf<br>(80%)        |                  |
|----------------------|-----------------------------------|----------------------------------|--------------------------|--------------------|--------------------------|------------------|
| Time Period          | Rate                              | Value                            | Numerator<br>Denominator | Value              | Numerator<br>Denominator |                  |
| 7/1/2009 - 6/30/2010 | Adult Program Results             | 48.3%                            | 2,494<br>5,168           | 45.7%              | 8,467<br>18,542          | 57.0%<br>(45.6%) |
|                      | Dislocated Worker Program Results | 47.9%                            | 2,147<br>4,483           | 47.2%              | 5,230<br>11,092          | 57.0%<br>(45.6%) |
|                      | Natl Emergency Grant              | 33.3%                            | *                        | 56.3%              | 45<br>80                 |                  |