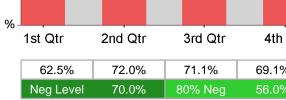

| 49,978,266<br>3,158      | \$12,500<br>(\$10,000) |
|                       | Dislocated Worker Program Results | \$15,562.9                       | 10,598,325<br>681        | \$16,002.8         | 44,327,722<br>2,770      | \$12,500<br>(\$10,000) |
|                       | Natl Emergency Grant              | \$0.0                            | 0                        | \$0.0              | 0                        |                        |

Performance was Calculated: 5/12/2011 11:25:02 AM

Workforce Investment Council of Clackamas County PY 2010 Year-to-Date



### **Adult Retention**









### **Dislocated Worker Employment**





### **Dislocated Worker Average Earnings**





Workforce Investment Council of Clackamas County PY 2010 Year-to-Date

Youth Employment / Education



Youth Degree / Certificate





4th Qtr

30.3%

24.8%

3rd Qtr

31.6%

40 %

20 %

0 %

### The Oregon Consortium/Workforce Alliance PY 2010 Qtr-3

| Cumulative           | Total                                           | Current<br>(Most F |                          |        |                          |
|----------------------|-------------------------------------------------|--------------------|--------------------------|--------|--------------------------|
| Time Period          | Participants                                    | Value              | Numerator<br>Denominator | Value  | Numerator<br>Denominator |
| 4/1/2010 - 3/31/2011 | Total Adult Customers                           | 28,326             |                          | 67,819 |                          |
|