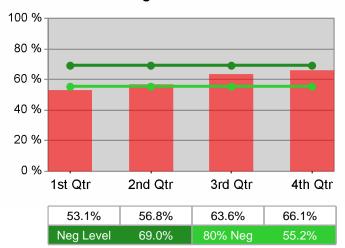

Job Growers Incorporated PY 2010 Qtr-3

| Cumulative           | WIA                                   | Current Quarter<br>(Most Recent) |                          |       | tive 4-Qtr<br>ng Period  | Neg Perf<br>(80%) |
|----------------------|---------------------------------------|----------------------------------|--------------------------|-------|--------------------------|-------------------|
| Time Period          | Youth (14-21)                         | Value                            | Numerator<br>Denominator | Value | Numerator<br>Denominator |                   |
| 7/1/2009 - 6/30/2010 | Placement in Employment or Education  | 45.1%                            | 23<br>51                 | 64.3% | 135<br>210               | 70.0%<br>(56.0%)  |
| 7/1/2009 - 6/30/2010 | Attainment of a Degree or Certificate | 56.8%                            | 21<br>37                 | 73.6% | 92<br>125                | 69.0%<br>(55.2%)  |
| 4/1/2010 - 3/31/2011 | Literacy and Numeracy Gains           | 22.7%                            | 10<br>44                 | 16.2% | 25<br>154                | 31.0%<br>(24.8%)  |