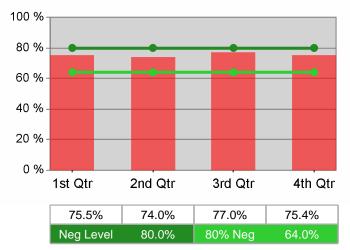

### Adult Retention

Dislocated Worker Employment

**Dislocated Worker Retention** 

| Cumulative            | Retention                         |       | Current Quarter<br>(Most Recent) |       | Cumulative 4-Qtr<br>Reporting Period |                  |
|-----------------------|-----------------------------------|-------|----------------------------------|-------|--------------------------------------|------------------|
| Time Period           | Rate                              | Value | Numerator<br>Denominator         | Value | Numerator<br>Denominator             |                  |
| 1/1/2009 - 12/31/2009 | Adult Program Results             | 73.6% | 1,200<br>1,631                   | 77.1% | 4,752<br>6,167                       | 80.0%<br>(64.0%) |
|                       | Dislocated Worker Program Results | 73.5% | 338<br>460                       | 73.5% | 1,705<br>2,319                       | 80.0%<br>(64.0%) |
|                       | Natl Emergency Grant              | 84.6% | 55<br>65                         | 88.8% | 111<br>125                           |                  |