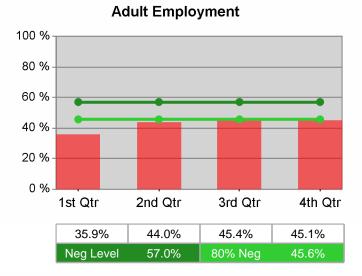

| Cumulative           | Entered Employment                | Current Quarter<br>(Most Recent) |                          | Cumula<br>Reportii | Neg Perf<br>(80%)        |                  |
|----------------------|-----------------------------------|----------------------------------|--------------------------|--------------------|--------------------------|------------------|
| Time Period          | Rate                              | Value                            | Numerator<br>Denominator | Value              | Numerator<br>Denominator |                  |
| 7/1/2009 - 6/30/2010 | Adult Program Results             | 46.2%                            | 15,831<br>34,244         | 46.0%              | 58,167<br>126,545        | 57.0%<br>(45.6%) |
|                      | Dislocated Worker Program Results | 45.8%                            | 14,162<br>30,950         | 46.9%              | 44,232<br>94,410         | 57.0%<br>(45.6%) |
|                      | Natl Emergency Grant              | 55.3%                            | 230<br>416               | 58.9%              | 717<br>1,218             |                  |

# Neg Level 57.0% 80% Neg 45.6%