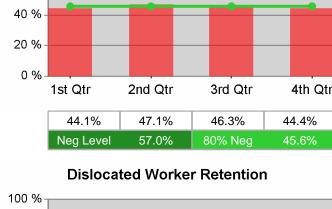

#### 37.0% 44.2% 46.9% 46.3% Neg Level 57.0% 80% Neg 45.6%

3rd Qtr

4th Qtr

# **Dislocated Worker Retention**