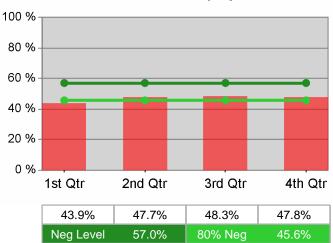

| Cumulative           | Entered Employment                | Current Quarter<br>(Most Recent) |                          | Cumulative 4-Qtr<br>Reporting Period |                          | Neg Perf<br>(80%) |
|----------------------|-----------------------------------|----------------------------------|--------------------------|--------------------------------------|--------------------------|-------------------|
| Time Period          | Rate                              | Value                            | Numerator<br>Denominator | Value                                | Numerator<br>Denominator |                   |
| 7/1/2009 - 6/30/2010 | Adult Program Results             | 44.8%                            | 3,517<br>7,859           | 45.8%                                | 13,986<br>30,541         | 57.0%<br>(45.6%)  |
|                      | Dislocated Worker Program Results | 44.6%                            | 3,314<br>7,436           | 45.7%                                | 13,250<br>28,975         | 57.0%<br>(45.6%)  |
|                      | Natl Emergency Grant              | 100.0%                           | 16<br>16                 | 100.0%                               | 24<br>24                 |                   |

| Cumulative           | Entered Employment                | Current Quarter<br>(Most Recent) |                          | Cumula<br>Reportii | Neg Perf<br>(80%)        |                  |
|----------------------|-----------------------------------|----------------------------------|--------------------------|--------------------|--------------------------|------------------|
| Time Period          | Rate                              | Value                            | Numerator<br>Denominator | Value              | Numerator<br>Denominator |                  |
| 7/1/2009 - 6/30/2010 | Adult Program Results             | 48.3%                            | 2,494<br>5,168           | 45.7%              | 8,467<br>18,542          | 57.0%<br>(45.6%) |
|                      | Dislocated Worker Program Results | 47.9%                            | 2,147<br>4,483           | 47.2%              | 5,230<br>11,092          | 57.0%<br>(45.6%) |
|                      | Natl Emergency Grant              | 33.3%                            | *                        | 56.3%              | 45<br>80                 |                  |