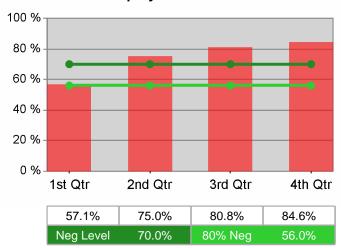

Job Growers Incorporated PY 2010 Qtr-3

| Cumulative           | WIA                                   | Current Quarter<br>(Most Recent) |                          |       | tive 4-Qtr<br>ng Period  | Neg Perf<br>(80%) |
|----------------------|---------------------------------------|----------------------------------|--------------------------|-------|--------------------------|-------------------|
| Time Period          | Youth (14-21)                         | Value                            | Numerator<br>Denominator | Value | Numerator<br>Denominator |                   |
| 7/1/2009 - 6/30/2010 | Placement in Employment or Education  | 45.1%                            | 23<br>51                 | 64.3% | 135<br>210               | 70.0%<br>(56.0%)  |
| 7/1/2009 - 6/30/2010 | Attainment of a Degree or Certificate | 56.8%                            | 21<br>37                 | 73.6% | 92<br>125                | 69.0%<br>(55.2%)  |
| 4/1/2010 - 3/31/2011 | Literacy and Numeracy Gains           | 22.7%                            | 10<br>44                 | 16.2% | 25<br>154                | 31.0%<br>(24.8%)  |

### Worksystems Inc PY 2010 Qtr-3

| Cumulative           | WIA                                   |       | t Quarter<br>Recent)     |       | tive 4-Qtr<br>ng Period  | Neg Perf<br>(80%) |
|----------------------|---------------------------------------|-------|--------------------------|-------|--------------------------|-------------------|
| Time Period          | Youth (14-21)                         | Value | Numerator<br>Denominator | Value | Numerator<br>Denominator |                   |
| 7/1/2009 - 6/30/2010 | Placement in Employment or Education  | 79.5% | 70<br>88                 | 80.4% | 193<br>240               | 70.0%<br>(56.0%)  |
| 7/1/2009 - 6/30/2010 | Attainment of a Degree or Certificate | 74.7% | 68<br>91                 | 77.7% | 188<br>242               | 69.0%<br>(55.2%)  |
| 4/1/2010 - 3/31/2011 | Literacy and Numeracy Gains           | 51.4% | 18<br>35                 | 43.0% | 55<br>128                | 31.0%<br>(24.8%)  |