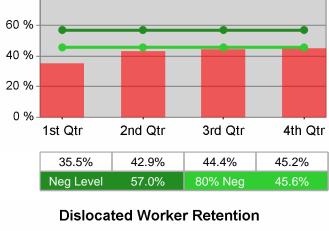

| 12,969,687<br>1,271      | \$12,500<br>(\$10,000) |
|                           | Dislocated Worker Program Results | \$9,503.3                        | 674,736<br>71            | \$9,042.9                            | 3,490,574<br>386         | \$12,500<br>(\$10,000) |
|                           | Natl Emergency Grant              | \$0.0                            | 0<br>0                   | \$14,558.0                           | *                        |                        |

Performance was Calculated: 5/12/2011 11:31:43 AM

#### State of Oregon - Department of Community Colleges and Workforce Development

The Oregon Consortium/Workforce Alliance - South Coast Business Employment Corp. PY 2010 Year-to-Date







**Adult Retention** 



**Dislocated Worker Employment** 









#### The Oregon Consortium/Workforce Alliance - South Coast Business Employment Corp. PY 2010 Year-to-Date



Youth Employment / Education



Youth Degree / Certificate





# The Oregon Consortium/Workforce Alliance - Mid-Columbia Council Of Governments PY 2010 Qtr-3

| Cumulative           | Current QuarterCumulativeTotal(Most Recent)Reporting |       |                          |       |                          |
|----------------------|------------------------------------------------------|-------|--------------------------|-------|--------------------------|
| Time Period          | Participants                                         | Value | Numerator<br>Denominator | Value | Numerator<br>Denominator |
| 4/1/2010 - 3/31/2011 | Total Adult Customers