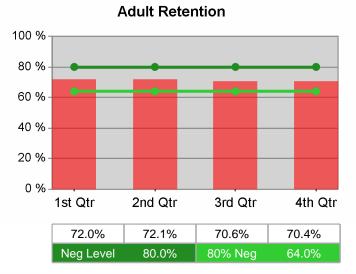

## **Adult Retention**

2nd Qtr

#### 37.0% 44.2% 46.9% 46.3% Neg Level 57.0% 80% Neg 45.6%

3rd Qtr

4th Qtr