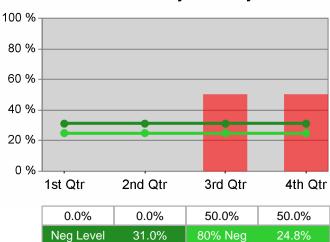

# **Dislocated Worker Average Earnings**

Worksystems Inc PY 2010 Year-to-Date

Youth Degree / Certificate 100 % 80 % 60 % 40 % 20 % 0 % 1st Qtr 2nd Qtr 3rd Qtr 4th Qtr 80.5% 75.5% 74.5% 75.1% Neg Level 69.0% 55.2%