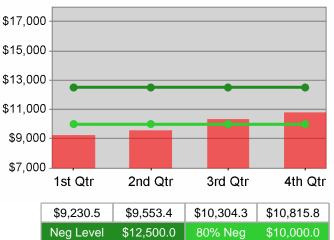

## **Dislocated Worker Average Earnings**

5/12/2011 11:48:26 AM

Youth Degree / Certificate

Youth Numeracy / Literacy