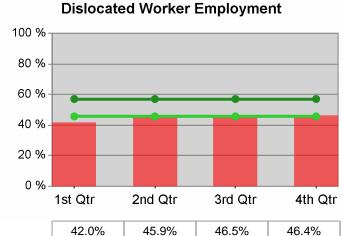

umerator<br>Denominator |                   |
| 1/1/2009 - 12/31/2009     | Adult Program Results             | \$12,575.5                       | 154,691,784<br>12,301    | \$12,595.6                           | 595,570,689<br>47,284    |                   |
|                           | Dislocated Worker Program Results | \$14,107.2                       | 87,295,621<br>6,188      | \$13,666.9                           | 348,969,379<br>25,534    |                   |
|                           | Natl Emergency Grant              | \$16,084.0                       | 3,088,133<br>192         | \$16,631.6                           | 7,334,542<br>441         |                   |

Performance was Calculated: 5/12/2011 11:09:20 AM

Statewide PY 2010 Year-to-Date



## Adult Retention









# Neg Level 57.0% 80% Neg 45.6%





## **Dislocated Worker Average Earnings**

5/12/2011 11:48:26 AM



Youth Degree / Certificate





Youth Numeracy / Literacy

### Worksystems Inc PY 2010 Qtr-3

| Cumulative           | Total                                           | Current<br>(Most F | Quarter<br>Recent)       |        | umulative 4-Quarter<br>Reporting Period |  |
|----------------------|-------------------------------------------------|--------------------|--------------------------|--------|-----------------------------------------|--|
| Time Period          | Participants                                    | Value              | Numerator<br>Denominator | Value  | Numerator<br>Denominator                |  |
| 4/1/2010 - 3/31/2011 | Total Adult Customers