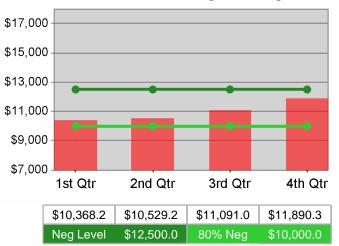

| Cumulative            | Average                           | Current Quarter<br>(Most Recent) |                          | Cumula<br>Reportii | Neg Perf<br>(80%)        |                        |
|-----------------------|-----------------------------------|----------------------------------|--------------------------|--------------------|--------------------------|------------------------|
| Time Period           | Earnings                          | Value                            | Numerator<br>Denominator | Value              | Numerator<br>Denominator |                        |
| 1/1/2009 - 12/31/2009 | Adult Program Results             | \$11,673.1                       | 22,027,049<br>1,887      | \$11,563.1         | 81,658,781<br>7,062      | \$12,500<br>(\$10,000) |
|                       | Dislocated Worker Program Results | \$12,272.3                       | 5,878,421<br>479         | \$11,303.9         | 22,019,900<br>1,948      | \$12,500<br>(\$10,000) |
|                       | Natl Emergency Grant              | \$15,694.8                       | 313,896<br>20            | \$13,332.5         | 626,627<br>47            |                        |