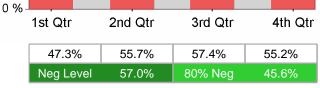

#### 37.0% 44.2% 46.9% 46.3% Neg Level 57.0% 80% Neg 45.6%

3rd Qtr

4th Qtr

Job Growers Incorporated PY 2010 Qtr-3

| Cumulative           | WIA                                   | Current Quarter<br>(Most Recent) |                          |       | tive 4-Qtr<br>ng Period  | Neg Perf<br>(80%) |
|----------------------|---------------------------------------|----------------------------------|--------------------------|-------|--------------------------|-------------------|
| Time Period          | Youth (14-21)                         | Value                            | Numerator<br>Denominator | Value | Numerator<br>Denominator |                   |
| 7/1/2009 - 6/30/2010 | Placement in Employment or Education  | 45.1%                            | 23<br>51                 | 64.3% | 135<br>210               | 70.0%<br>(56.0%)  |
| 7/1/2009 - 6/30/2010 | Attainment of a Degree or Certificate | 56.8%                            | 21<br>37                 | 73.6% | 92<br>125                | 69.0%<br>(55.2%)  |
| 4/1/2010 - 3/31/2011 | Literacy and Numeracy Gains           | 22.7%                            | 10<br>44                 | 16.2% | 25<br>154                | 31.0%<br>(24.8%)  |