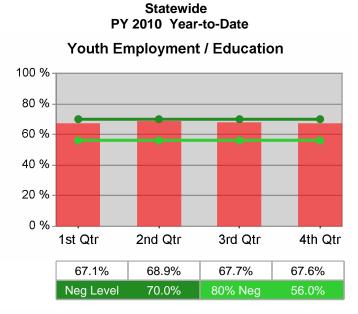

#### Statewide PY 2010 Qtr-3

| Cumulative           | WIA                                   | Current Quarter<br>(Most Recent) |                          | Cumulative 4-Qtr<br>Reporting Period |                          | Neg Perf<br>(80%) |
|----------------------|---------------------------------------|----------------------------------|--------------------------|--------------------------------------|--------------------------|-------------------|
| Time Period          | Youth (14-21)                         | Value                            | Numerator<br>Denominator | Value                                | Numerator<br>Denominator |                   |
| 7/1/2009 - 6/30/2010 | Placement in Employment or Education  | 64.4%                            | 275<br>427               | 65.7%                                | 822<br>1,251             | 70.0%<br>(56.0%)  |
| 7/1/2009 - 6/30/2010 | Attainment of a Degree or Certificate | 69.9%                            | 279<br>399               | 70.8%                                | 792<br>1,118             | 69.0%<br>(55.2%)  |
| 4/1/2010 - 3/31/2011 | Literacy and Numeracy Gains           | 38.3%                            | 82<br>214                | 38.2%                                | 270<br>707               | 31.0%<br>(24.8%)  |