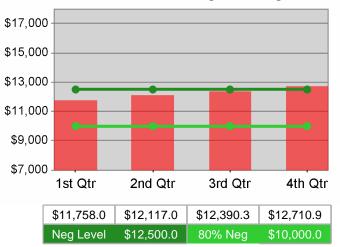

| Cumulative            | Average                           | Current Quarter<br>(Most Recent) |                          | Cumula<br>Reportii | Neg Perf<br>(80%)        |                        |
|-----------------------|-----------------------------------|----------------------------------|--------------------------|--------------------|--------------------------|------------------------|
| Time Period           | Earnings                          | Value                            | Numerator<br>Denominator | Value              | Numerator<br>Denominator |                        |
| 1/1/2009 - 12/31/2009 | Adult Program Results             | \$11,673.1                       | 22,027,049<br>1,887      | \$11,563.1         | 81,658,781<br>7,062      | \$12,500<br>(\$10,000) |
|                       | Dislocated Worker Program Results | \$12,272.3                       | 5,878,421<br>479         | \$11,303.9         | 22,019,900<br>1,948      | \$12,500<br>(\$10,000) |
|                       | Natl Emergency Grant              | \$15,694.8                       | 313,896<br>20            | \$13,332.5         | 626,627<br>47            |                        |