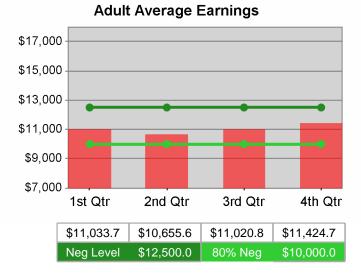

| Adult Program Results             | \$11,161.9                       | 4,319,664<br>387         | \$11,320.7         | 17,264,075<br>1,525      |                        |
|                       | Dislocated Worker Program Results | \$13,381.1                       | 1,686,021<br>126         | \$11,848.8         | 8,377,092<br>707         | \$12,500<br>(\$10,000) |
|                       | Natl Emergency Grant              | \$0.0                            | 0<br>0                   | \$10,812.0         | *                        |                        |

Performance was Calculated: 5/12/2011 11:30:09 AM

#### State of Oregon - Department of Community Colleges and Workforce Development

The Oregon Consortium/Workforce Alliance - Umpqua Training & Employment PY 2010 Year-to-Date









**Dislocated Worker Employment** 













Youth Employment / Education



Youth Degree / Certificate





# The Oregon Consortium/Workforce Alliance - South Coast Business Employment Corp. PY 2010 Qtr-3

| Cumulative           | Total                                           |       |                          |       | Cumulative 4-Quarter<br>Reporting Period |  |
|----------------------|-------------------------------------------------|-------|--------------------------|-------|------------------------------------------|--|
| Time Period          | Participants                                    | Value | Numerator<br>Denominator | Value | Numerator<br>Denominator                 |  |
| 4/1/2010 - 3/31/2011 | Total Adult Customers                           | 2,836 |