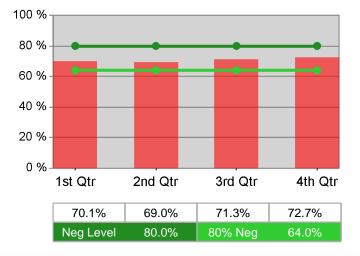

Performance was Calculated: 5/12/2011 11:09:20 AM

Statewide PY 2010 Year-to-Date

## Adult Retention

# Neg Level 57.0% 80% Neg 45.6%