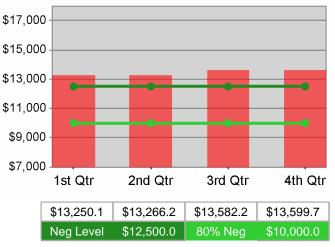

| Cumulative<br>Time Period | Average                           | Current Quarter<br>(Most Recent) |                          | Cumulative 4-Qtr<br>Reporting Period |                          | Neg Perf<br>(80%) |
|---------------------------|-----------------------------------|----------------------------------|--------------------------|--------------------------------------|--------------------------|-------------------|
|                           | Earnings                          | Value                            | Numerator<br>Denominator |                                      | Numerator<br>Denominator |                   |
| 1/1/2009 - 12/31/2009     | Adult Program Results             | \$12,575.5                       | 154,691,784<br>12,301    | \$12,595.6                           | 595,570,689<br>47,284    |                   |
|                           | Dislocated Worker Program Results | \$14,107.2                       | 87,295,621<br>6,188      | \$13,666.9                           | 348,969,379<br>25,534    |                   |
|                           | Natl Emergency Grant              | \$16,084.0                       | 3,088,133<br>192         | \$16,631.6                           | 7,334,542<br>441         |                   |