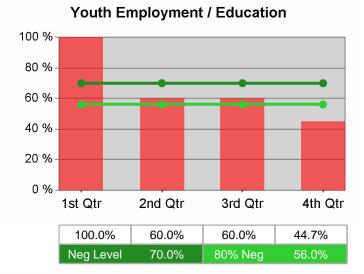

#### Statewide PY 2010 Qtr-3

| Cumulative           | WIA                                   | Current Quarter<br>(Most Recent) |                          | Cumulative 4-Qtr<br>Reporting Period |                          | Neg Perf<br>(80%) |
|----------------------|---------------------------------------|----------------------------------|--------------------------|--------------------------------------|--------------------------|-------------------|
| Time Period          | Youth (14-21)                         | Value                            | Numerator<br>Denominator | Value                                | Numerator<br>Denominator |                   |
| 7/1/2009 - 6/30/2010 | Placement in Employment or Education  | 64.4%                            | 275<br>427               | 65.7%                                | 822<br>1,251             | 70.0%<br>(56.0%)  |
| 7/1/2009 - 6/30/2010 | Attainment of a Degree or Certificate | 69.9%                            | 279<br>399               | 70.8%                                | 792<br>1,118             | 69.0%<br>(55.2%)  |
| 4/1/2010 - 3/31/2011 | Literacy and Numeracy Gains           | 38.3%                            | 82<br>214                | 38.2%                                | 270<br>707               | 31.0%<br>(24.8%)  |