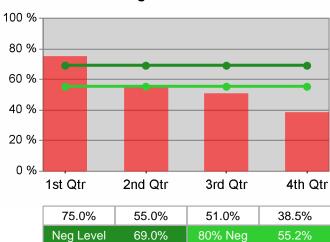

Job Growers Incorporated PY 2010 Qtr-3

| Cumulative           | WIA                                   | Current Quarter<br>(Most Recent) |                          |       | tive 4-Qtr<br>ng Period  | Neg Perf<br>(80%) |
|----------------------|---------------------------------------|----------------------------------|--------------------------|-------|--------------------------|-------------------|
| Time Period          | Youth (14-21)                         | Value                            | Numerator<br>Denominator | Value | Numerator<br>Denominator |                   |
| 7/1/2009 - 6/30/2010 | Placement in Employment or Education  | 45.1%                            | 23<br>51                 | 64.3% | 135<br>210               | 70.0%<br>(56.0%)  |
| 7/1/2009 - 6/30/2010 | Attainment of a Degree or Certificate | 56.8%                            | 21<br>37                 | 73.6% | 92<br>125                | 69.0%<br>(55.2%)  |
| 4/1/2010 - 3/31/2011 | Literacy and Numeracy Gains           | 22.7%                            | 10<br>44                 | 16.2% | 25<br>154                | 31.0%<br>(24.8%)  |

#### 37.0% 44.2% 46.9% 46.3% Neg Level 57.0% 80% Neg 45.6%

3rd Qtr

4th Qtr