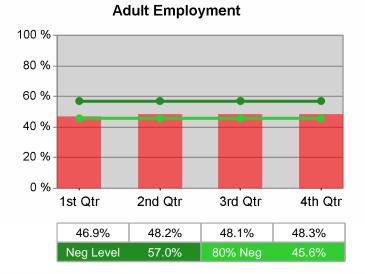

| Cumulative           | Entered Employment                | Current Quarter<br>(Most Recent) |                          | Cumula<br>Reportii | Neg Perf<br>(80%)        |                  |
|----------------------|-----------------------------------|----------------------------------|--------------------------|--------------------|--------------------------|------------------|
| Time Period          | Rate                              | Value                            | Numerator<br>Denominator | Value              | Numerator<br>Denominator |                  |
| 7/1/2009 - 6/30/2010 | Adult Program Results             | 46.2%                            | 15,831<br>34,244         | 46.0%              | 58,167<br>126,545        | 57.0%<br>(45.6%) |
|                      | Dislocated Worker Program Results | 45.8%                            | 14,162<br>30,950         | 46.9%              | 44,232<br>94,410         | 57.0%<br>(45.6%) |
|                      | Natl Emergency Grant              | 55.3%                            | 230<br>416               | 58.9%              | 717<br>1,218             |                  |

| Cumulative           | Entered Employment                | Current Quarter<br>(Most Recent) |                          | Cumulative 4-Qtr<br>Reporting Period |                          | Neg Perf<br>(80%) |
|----------------------|-----------------------------------|----------------------------------|--------------------------|--------------------------------------|--------------------------|-------------------|
| Time Period          | Rate                              | Value                            | Numerator<br>Denominator | Value                                | Numerator<br>Denominator |                   |
| 7/1/2009 - 6/30/2010 | Adult Program Results             | 44.8%                            | 3,517<br>7,859           | 45.8%                                | 13,986<br>30,541         | 57.0%<br>(45.6%)  |
|                      | Dislocated Worker Program Results | 44.6%                            | 3,314<br>7,436           | 45.7%                                | 13,250<br>28,975         | 57.0%<br>(45.6%)  |
|                      | Natl Emergency Grant              | 100.0%                           | 16<br>16                 | 100.0%                               | 24<br>24                 |                   |