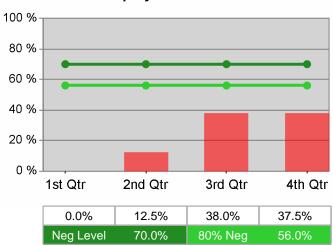

# **Dislocated Worker Average Earnings**

Worksystems Inc PY 2010 Year-to-Date

Youth Degree / Certificate 100 % 80 % 60 % 40 % 20 % 0 % 1st Qtr 2nd Qtr 3rd Qtr 4th Qtr 80.5% 75.5% 74.5% 75.1% Neg Level 69.0% 55.2%