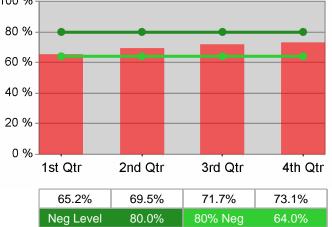

# **Dislocated Worker Retention**

| Cumulative            | Retention                         |       | t Quarter<br>Recent)     |       |                          | Neg Perf<br>(80%) |
|-----------------------|-----------------------------------|-------|--------------------------|-------|--------------------------|-------------------|
| Time Period           | Rate                              | Value | Numerator<br>Denominator | Value | Numerator<br>Denominator |                   |
| 1/1/2009 - 12/31/2009 | Adult Program Results             | 75.4% | 12,301<br>16,305         | 77.1% | 47,285<br>61,355         | 80.0%<br>(64.0%)  |
|                       | Dislocated Worker Program Results | 76.0% | 6,188<br>8,146           | 76.4% | 25,536<br>33,409         | 80.0%<br>(64.0%)  |
|                       | Natl Emergency Grant              | 90.1% | 192<br>213               | 90.7% | 441<br>486               |                   |