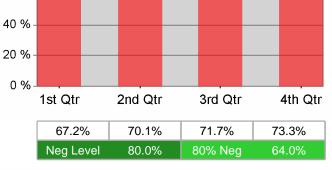

| Cumulative            | Retention                         |       | t Quarter<br>Recent)     |       |                          | Neg Perf<br>(80%) |
|-----------------------|-----------------------------------|-------|--------------------------|-------|--------------------------|-------------------|
| Time Period           | Rate                              | Value | Numerator<br>Denominator | Value | Numerator<br>Denominator |                   |
| 1/1/2009 - 12/31/2009 | Adult Program Results             | 75.4% | 12,301<br>16,305         | 77.1% | 47,285<br>61,355         | 80.0%<br>(64.0%)  |
|                       | Dislocated Worker Program Results | 76.0% | 6,188<br>8,146           | 76.4% | 25,536<br>33,409         | 80.0%<br>(64.0%)  |
|                       | Natl Emergency Grant              | 90.1% | 192<br>213               | 90.7% | 441<br>486               |                   |