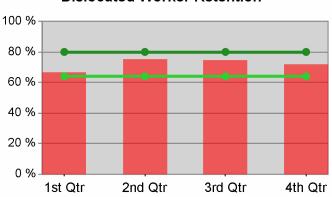

| Cumulative            | Retention                         |       | t Quarter<br>Recent)     |       |                          | Neg Perf<br>(80%) |
|-----------------------|-----------------------------------|-------|--------------------------|-------|--------------------------|-------------------|
| Time Period           | Rate                              | Value | Numerator<br>Denominator | Value | Numerator<br>Denominator |                   |
| 1/1/2009 - 12/31/2009 | Adult Program Results             | 75.4% | 12,301<br>16,305         | 77.1% | 47,285<br>61,355         | 80.0%<br>(64.0%)  |
|                       | Dislocated Worker Program Results | 76.0% | 6,188<br>8,146           | 76.4% | 25,536<br>33,409         | 80.0%<br>(64.0%)  |
|                       | Natl Emergency Grant              | 90.1% | 192<br>213               | 90.7% | 441<br>486               |                   |

| Cumulative            | Retention                         | Current Quarter<br>(Most Recent) |                          | Cumulative 4-Qtr<br>Reporting Period |                          | Neg Perf<br>(80%) |
|-----------------------|-----------------------------------|----------------------------------|--------------------------|--------------------------------------|--------------------------|-------------------|
| Time Period           | Rate                              | Value                            | Numerator<br>Denominator | Value                                | Numerator<br>Denominator |                   |
| 1/1/2009 - 12/31/2009 | Adult Program Results             | 77.6%                            | 1,887<br>2,431           | 76.9%                                | 7,062<br>9,183           | 80.0%<br>(64.0%)  |
|                       | Dislocated Worker Program Results | 77.4%                            | 479<br>619               | 73.3%                                | 1,948<br>2,657           | 80.0%<br>(64.0%)  |
|                       | Natl Emergency Grant              | 83.3%                            | 20<br>24                 | 79.7%                                | 47<br>59                 |                   |