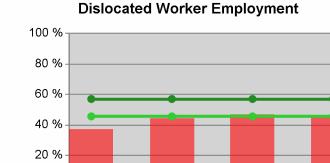

| Cumulative           | Entered Employment                | Current Quarter<br>(Most Recent) |                          | Cumulative 4-Qtr<br>Reporting Period |                          | Neg Perf<br>(80%) |
|----------------------|-----------------------------------|----------------------------------|--------------------------|--------------------------------------|--------------------------|-------------------|
| Time Period          | Rate                              | Value                            | Numerator<br>Denominator | Value                                | Numerator<br>Denominator |                   |
| 7/1/2009 - 6/30/2010 | Adult Program Results             | 44.8%                            | 3,517<br>7,859           | 45.8%                                | 13,986<br>30,541         | 57.0%<br>(45.6%)  |
|                      | Dislocated Worker Program Results | 44.6%                            | 3,314<br>7,436           | 45.7%                                | 13,250<br>28,975         | 57.0%<br>(45.6%)  |
|                      | Natl Emergency Grant              | 100.0%                           | 16<br>16                 | 100.0%                               | 24<br>24                 |                   |