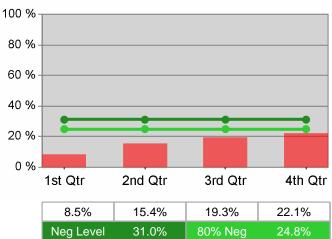

#### Statewide PY 2010 Qtr-3

| Cumulative           | WIA                                   | Current Quarter<br>(Most Recent) |                          | Cumulative 4-Qtr<br>Reporting Period |                          | Neg Perf<br>(80%) |
|----------------------|---------------------------------------|----------------------------------|--------------------------|--------------------------------------|--------------------------|-------------------|
| Time Period          | Youth (14-21)                         | Value                            | Numerator<br>Denominator | Value                                | Numerator<br>Denominator |                   |
| 7/1/2009 - 6/30/2010 | Placement in Employment or Education  | 64.4%                            | 275<br>427               | 65.7%                                | 822<br>1,251             | 70.0%<br>(56.0%)  |
| 7/1/2009 - 6/30/2010 | Attainment of a Degree or Certificate | 69.9%                            | 279<br>399               | 70.8%                                | 792<br>1,118             | 69.0%<br>(55.2%)  |
| 4/1/2010 - 3/31/2011 | Literacy and Numeracy Gains           | 38.3%                            | 82<br>214                | 38.2%                                | 270<br>707               | 31.0%<br>(24.8%)  |

### Worksystems Inc PY 2010 Qtr-3

| Cumulative           | WIA                                   |       | t Quarter<br>Recent)     |       | tive 4-Qtr<br>ng Period  | Neg Perf<br>(80%) |
|----------------------|---------------------------------------|-------|--------------------------|-------|--------------------------|-------------------|
| Time Period          | Youth (14-21)                         | Value | Numerator<br>Denominator | Value | Numerator<br>Denominator |                   |
| 7/1/2009 - 6/30/2010 | Placement in Employment or Education  | 79.5% | 70<br>88                 | 80.4% | 193<br>240               | 70.0%<br>(56.0%)  |
| 7/1/2009 - 6/30/2010 | Attainment of a Degree or Certificate | 74.7% | 68<br>91                 | 77.7% | 188<br>242               | 69.0%<br>(55.2%)  |
| 4/1/2010 - 3/31/2011 | Literacy and Numeracy Gains           | 51.4% | 18<br>35                 | 43.0% | 55<br>128                | 31.0%<br>(24.8%)  |