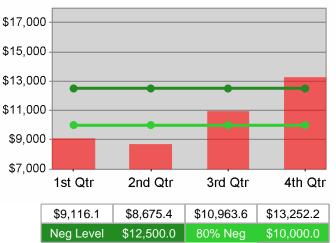

# **Adult Retention**

Adult Average Earnings

| Cumulative<br>Time Period | Average                           | Current Quarter<br>(Most Recent) |                          | Cumulative 4-Qtr<br>Reporting Period |                          | Neg Perf<br>(80%)      |
|---------------------------|-----------------------------------|----------------------------------|--------------------------|--------------------------------------|--------------------------|------------------------|
|                           | Earnings                          | Value<br>\$12,652.5              | Numerator<br>Denominator |                                      | Numerator<br>Denominator |                        |
| 1/1/2009 - 12/31/2009     | Adult Program Results             | \$12,652.5                       | 14,929,892<br>1,180      | \$12,440.6                           | 53,730,899<br>4,319      |                        |
|                           | Dislocated Worker Program Results | \$12,514.0                       | 11,925,810<br>953        | \$12,129.4                           | 40,075,622<br>3,304      | \$12,500<br>(\$10,000) |
|                           | Natl Emergency Grant              | \$23,400.0                       | *                        | \$15,058.8                           | 180,705<br>12            |                        |