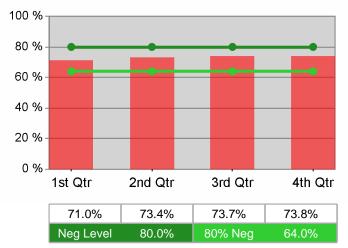

# **Adult Retention**

Adult Average Earnings

| Cumulative            | Retention                         | Current Quarter<br>(Most Recent) |                          |        | tive 4-Qtr<br>ng Period  | Neg Perf<br>(80%) |
|-----------------------|-----------------------------------|----------------------------------|--------------------------|--------|--------------------------|-------------------|
| Time Period           | Rate                              | Value                            | Numerator<br>Denominator | Value  | Numerator<br>Denominator |                   |
| 1/1/2009 - 12/31/2009 | Adult Program Results             | 76.1%                            | 2,828<br>3,714           | 78.7%  | 10,999<br>13,974         | 80.0%<br>(64.0%)  |
|                       | Dislocated Worker Program Results | 75.5%                            | 2,545<br>3,369           | 78.0%  | 9,565<br>12,268          | 80.0%<br>(64.0%)  |
|                       | Natl Emergency Grant              | 100.0%                           | *                        | 100.0% | *                        |                   |