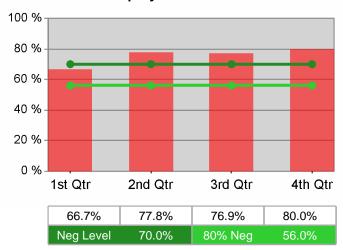

#### Statewide PY 2010 Qtr-3

| Cumulative           | WIA                                   | Current Quarter<br>(Most Recent) |                          | Cumulative 4-Qtr<br>Reporting Period |                          | Neg Perf<br>(80%) |
|----------------------|---------------------------------------|----------------------------------|--------------------------|--------------------------------------|--------------------------|-------------------|
| Time Period          | Youth (14-21)                         | Value                            | Numerator<br>Denominator | Value                                | Numerator<br>Denominator |                   |
| 7/1/2009 - 6/30/2010 | Placement in Employment or Education  | 64.4%                            | 275<br>427               | 65.7%                                | 822<br>1,251             | 70.0%<br>(56.0%)  |
| 7/1/2009 - 6/30/2010 | Attainment of a Degree or Certificate | 69.9%                            | 279<br>399               | 70.8%                                | 792<br>1,118             | 69.0%<br>(55.2%)  |
| 4/1/2010 - 3/31/2011 | Literacy and Numeracy Gains           | 38.3%                            | 82<br>214                | 38.2%                                | 270<br>707               | 31.0%<br>(24.8%)  |

Job Growers Incorporated PY 2010 Qtr-3

| Cumulative           | WIA                                   | Current Quarter<br>(Most Recent) |                          |       | tive 4-Qtr<br>ng Period  | Neg Perf<br>(80%) |
|----------------------|---------------------------------------|----------------------------------|--------------------------|-------|--------------------------|-------------------|
| Time Period          | Youth (14-21)                         | Value                            | Numerator<br>Denominator | Value | Numerator<br>Denominator |                   |
| 7/1/2009 - 6/30/2010 | Placement in Employment or Education  | 45.1%                            | 23<br>51                 | 64.3% | 135<br>210               | 70.0%<br>(56.0%)  |
| 7/1/2009 - 6/30/2010 | Attainment of a Degree or Certificate | 56.8%                            | 21<br>37                 | 73.6% | 92<br>125                | 69.0%<br>(55.2%)  |
| 4/1/2010 - 3/31/2011 | Literacy and Numeracy Gains           | 22.7%                            | 10<br>44                 | 16.2% | 25<br>154                | 31.0%<br>(24.8%)  |