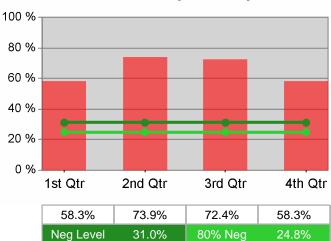

#### Statewide PY 2010 Qtr-3

| Cumulative           | WIA                                   | Current Quarter<br>(Most Recent) |                          | Cumulative 4-Qtr<br>Reporting Period |                          | Neg Perf<br>(80%) |
|----------------------|---------------------------------------|----------------------------------|--------------------------|--------------------------------------|--------------------------|-------------------|
| Time Period          | Youth (14-21)                         | Value                            | Numerator<br>Denominator | Value                                | Numerator<br>Denominator |                   |
| 7/1/2009 - 6/30/2010 | Placement in Employment or Education  | 64.4%                            | 275<br>427               | 65.7%                                | 822<br>1,251             | 70.0%<br>(56.0%)  |
| 7/1/2009 - 6/30/2010 | Attainment of a Degree or Certificate | 69.9%                            | 279<br>399               | 70.8%                                | 792<br>1,118             | 69.0%<br>(55.2%)  |
| 4/1/2010 - 3/31/2011 | Literacy and Numeracy Gains           | 38.3%                            | 82<br>214                | 38.2%                                | 270<br>707               | 31.0%<br>(24.8%)  |

### Worksystems Inc PY 2010 Qtr-3

| Cumulative           | WIA                                   |       | t Quarter<br>Recent)     |       | tive 4-Qtr<br>ng Period  | Neg Perf<br>(80%) |
|----------------------|---------------------------------------|-------|--------------------------|-------|--------------------------|-------------------|
| Time Period          | Youth (14-21)                         | Value | Numerator<br>Denominator | Value | Numerator<br>Denominator |                   |
| 7/1/2009 - 6/30/2010 | Placement in Employment or Education  | 79.5% | 70<br>88                 | 80.4% | 193<br>240               | 70.0%<br>(56.0%)  |
| 7/1/2009 - 6/30/2010 | Attainment of a Degree or Certificate | 74.7% | 68<br>91                 | 77.7% | 188<br>242               | 69.0%<br>(55.2%)  |
| 4/1/2010 - 3/31/2011 | Literacy and Numeracy Gains           | 51.4% | 18<br>35                 | 43.0% | 55<br>128                | 31.0%<br>(24.8%)  |

Job Growers Incorporated PY 2010 Qtr-3

| Cumulative           | WIA                                   | Current Quarter<br>(Most Recent) |                          |       | tive 4-Qtr<br>ng Period  | Neg Perf<br>(80%) |
|----------------------|---------------------------------------|----------------------------------|--------------------------|-------|--------------------------|-------------------|
| Time Period          | Youth (14-21)                         | Value                            | Numerator<br>Denominator | Value | Numerator<br>Denominator |                   |
| 7/1/2009 - 6/30/2010 | Placement in Employment or Education  | 45.1%                            | 23<br>51                 | 64.3% | 135<br>210               | 70.0%<br>(56.0%)  |
| 7/1/2009 - 6/30/2010 | Attainment of a Degree or Certificate | 56.8%                            | 21<br>37                 | 73.6% | 92<br>125                | 69.0%<br>(55.2%)  |
| 4/1/2010 - 3/31/2011 | Literacy and Numeracy Gains           | 22.7%                            | 10<br>44                 | 16.2% | 25<br>154                | 31.0%<br>(24.8%)  |

# Community Service Consortium PY 2010 Qtr-3

| Cumulative           | WIA                                   | Current Quarter<br>(Most Recent) Cumulative 4-Qtr<br>Reporting Period |                          |       | Neg Perf<br>(80%)        |                  |
|----------------------|---------------------------------------|-----------------------------------------------------------------------|--------------------------|-------|--------------------------|------------------|
| Time Period          | Youth (14-21)                         | Value                                                                 | Numerator<br>Denominator | Value | Numerator<br>Denominator |                  |
| 7/1/2009 - 6/30/2010 | Placement in Employment or Education  | 64.3%                                                                 | 18<br>28                 | 64.9% | 48<br>74                 | 70.0%<br>(56.0%) |
| 7/1/2009 - 6/30/2010 | Attainment of a Degree or Certificate | 82.8%                                                                 | 24<br>29                 | 69.3% | 52<br>75                 | 69.0%<br>(55.2%) |
| 4/1/2010 - 3/31/2011 | Literacy and Numeracy Gains           | 25.0%                                                                 | *                        | 32.4% | 22<br>68                 | 31.0%<br>(24.8%) |

# Lane Workforce Partnership PY 2010 Qtr-3

| Cumulative           | WIA                                   | Current Quarter<br>(Most Recent) |                          | Cumulative 4-Qtr<br>Reporting Period |                          | Neg Perf<br>(80%) |
|----------------------|---------------------------------------|----------------------------------|--------------------------|--------------------------------------|--------------------------|-------------------|
| Time Period          | Youth (14-21)                         | Value                            | Numerator<br>Denominator | Value                                | Numerator<br>Denominator |                   |
| 7/1/2009 - 6/30/2010 | Placement in Employment or Education  | 66.7%                            | 20<br>30                 | 66.0%                                | 62<br>94                 | 70.0%<br>(56.0%)  |
| 7/1/2009 - 6/30/2010 | Attainment of a Degree or Certificate | 87.5%                            | 28<br>32                 | 72.7%                                | 64<br>88                 | 69.0%<br>(55.2%)  |
| 4/1/2010 - 3/31/2011 | Literacy and Numeracy Gains           | 42.9%                            | *                        | 68.6%                                | 24<br>35                 | 31.0%<br>(24.8%)  |

#### The Job Council PY 2010 Qtr-3

| Cumulative           | WIA                                   |       | t Quarter<br>Recent)     | Cumulative 4-Qtr<br>Reporting Period |                          | Neg Perf<br>(80%) |
|----------------------|---------------------------------------|-------|--------------------------|--------------------------------------|--------------------------|-------------------|
| Time Period          | Youth (14-21)                         | Value | Numerator<br>Denominator | Value                                | Numerator<br>Denominator |                   |
| 7/1/2009 - 6/30/2010 | Placement in Employment or Education  | 52.6% | 20<br>38                 | 55.1%                                | 59<br>107                | 70.0%<br>(56.0%)  |
| 7/1/2009 - 6/30/2010 | Attainment of a Degree or Certificate | 40.0% | 10<br>25                 | 55.2%                                | 37<br>67                 | 69.0%<br>(55.2%)  |
| 4/1/2010 - 3/31/2011 | Literacy and Numeracy Gains           | 32.6% | 14<br>43                 | 46.5%                                | 53<br>114                | 31.0%<br>(24.8%)  |

# The Job Council - WSO MEDFORD TJC PY 2010 Qtr-3

| Cumulative           | WIA                                   | Current Quarter<br>(Most Recent) |                          | Cumulative 4-Qtr<br>Reporting Period |                          | Neg Perf<br>(80%) |
|----------------------|---------------------------------------|----------------------------------|--------------------------|--------------------------------------|--------------------------|-------------------|
| Time Period          | Youth (14-21)                         | Value                            | Numerator<br>Denominator | Value                                | Numerator<br>Denominator |                   |
| 7/1/2009 - 6/30/2010 | Placement in Employment or Education  | 51.6%                            | 16<br>31                 | 55.6%                                | 40<br>72                 | 70.0%<br>(56.0%)  |
| 7/1/2009 - 6/30/2010 | Attainment of a Degree or Certificate | 42.1%                            | 8<br>19                  | 48.8%                                | 20<br>41                 | 69.0%<br>(55.2%)  |
| 4/1/2010 - 3/31/2011 | Literacy and Numeracy Gains           | 31.0%                            | 9<br>29                  | 46.1%                                | 35<br>76                 | 31.0%<br>(24.8%)  |