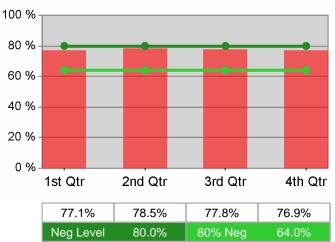

| Cumulative            | Retention                         |       | t Quarter<br>Recent)     |       |                          | Neg Perf<br>(80%) |
|-----------------------|-----------------------------------|-------|--------------------------|-------|--------------------------|-------------------|
| Time Period           | Rate                              | Value | Numerator<br>Denominator | Value | Numerator<br>Denominator |                   |
| 1/1/2009 - 12/31/2009 | Adult Program Results             | 75.4% | 12,301<br>16,305         | 77.1% | 47,285<br>61,355         | 80.0%<br>(64.0%)  |
|                       | Dislocated Worker Program Results | 76.0% | 6,188<br>8,146           | 76.4% | 25,536<br>33,409         | 80.0%<br>(64.0%)  |
|                       | Natl Emergency Grant              | 90.1% | 192<br>213               | 90.7% | 441<br>486               |                   |

# Neg Level 57.0% 80% Neg 45.6%