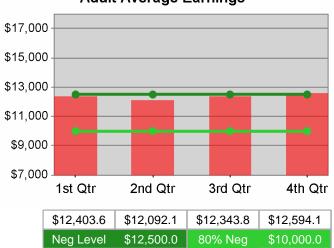

# **Adult Retention**

Adult Average Earnings

| Cumulative<br>Time Period | Average                           | Current Quarter<br>(Most Recent) |                          | Cumulative 4-Qtr<br>Reporting Period |                          | Neg Perf<br>(80%) |
|---------------------------|-----------------------------------|----------------------------------|--------------------------|--------------------------------------|--------------------------|-------------------|
|                           | Earnings                          | Value                            | Numerator<br>Denominator |                                      | Numerator<br>Denominator |                   |
| 1/1/2009 - 12/31/2009     | Adult Program Results             | \$12,575.5                       | 154,691,784<br>12,301    | \$12,595.6                           | 595,570,689<br>47,284    |                   |
|                           | Dislocated Worker Program Results | \$14,107.2                       | 87,295,621<br>6,188      | \$13,666.9                           | 348,969,379<br>25,534    |                   |
|                           | Natl Emergency Grant              | \$16,084.0                       | 3,088,133<br>192         | \$16,631.6                           | 7,334,542<br>441         |                   |