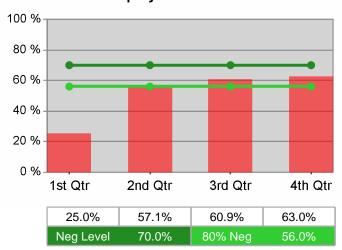

## **Dislocated Worker Employment**

Neg Level

The Job Council - WSO MEDFORD TJC PY 2010 Year-to-Date

33.3%

69.0%

Neg Level

44.8%

39.1%

| Cumulative           | Entered Employment                | Current Quarter<br>(Most Recent) |                          | Cumula<br>Reportii | Neg Perf<br>(80%)        |                  |
|----------------------|-----------------------------------|----------------------------------|--------------------------|--------------------|--------------------------|------------------|
| Time Period          | Rate                              | Value                            | Numerator<br>Denominator | Value              | Numerator<br>Denominator |                  |
| 7/1/2009 - 6/30/2010 | Adult Program Results             | 46.0%                            | 321<br>698               | 45.2%              | 953<br>2,107             | 57.0%<br>(45.6%) |
|                      | Dislocated Worker Program Results | 46.2%                            | 299<br>647               | 44.6%              | 699<br>1,567             | 57.0%<br>(45.6%) |
|                      | Natl Emergency Grant              | 90.0%                            | 9<br>10                  | 86.4%              | 19<br>22                 |                  |