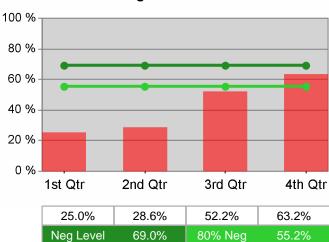

# **Dislocated Worker Average Earnings**

Worksystems Inc PY 2010 Year-to-Date

Youth Degree / Certificate 100 % 80 % 60 % 40 % 20 % 0 % 1st Qtr 2nd Qtr 3rd Qtr 4th Qtr 80.5% 75.5% 74.5% 75.1% Neg Level 69.0% 55.2%