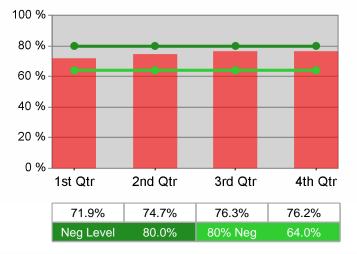

| Cumulative            | Retention                         | Current Quarter<br>(Most Recent) |                          |        | tive 4-Qtr<br>ng Period  | Neg Perf<br>(80%) |
|-----------------------|-----------------------------------|----------------------------------|--------------------------|--------|--------------------------|-------------------|
| Time Period           | Rate                              | Value                            | Numerator<br>Denominator | Value  | Numerator<br>Denominator |                   |
| 1/1/2009 - 12/31/2009 | Adult Program Results             | 76.1%                            | 2,828<br>3,714           | 78.7%  | 10,999<br>13,974         | 80.0%<br>(64.0%)  |
|                       | Dislocated Worker Program Results | 75.5%                            | 2,545<br>3,369           | 78.0%  | 9,565<br>12,268          | 80.0%<br>(64.0%)  |
|                       | Natl Emergency Grant              | 100.0%                           | *                        | 100.0% | *                        |                   |