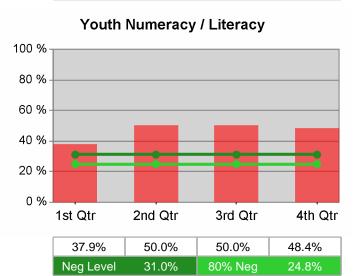

#### Statewide PY 2010 Qtr-3

| Cumulative           | WIA                                   | Current Quarter<br>(Most Recent) |                          | Cumulative 4-Qtr<br>Reporting Period |                          | Neg Perf<br>(80%) |
|----------------------|---------------------------------------|----------------------------------|--------------------------|--------------------------------------|--------------------------|-------------------|
| Time Period          | Youth (14-21)                         | Value                            | Numerator<br>Denominator | Value                                | Numerator<br>Denominator |                   |
| 7/1/2009 - 6/30/2010 | Placement in Employment or Education  | 64.4%                            | 275<br>427               | 65.7%                                | 822<br>1,251             | 70.0%<br>(56.0%)  |
| 7/1/2009 - 6/30/2010 | Attainment of a Degree or Certificate | 69.9%                            | 279<br>399               | 70.8%                                | 792<br>1,118             | 69.0%<br>(55.2%)  |
| 4/1/2010 - 3/31/2011 | Literacy and Numeracy Gains           | 38.3%                            | 82<br>214                | 38.2%                                | 270<br>707               | 31.0%<br>(24.8%)  |

## **Dislocated Worker Average Earnings**

5/12/2011 11:48:26 AM

Youth Degree / Certificate

Youth Numeracy / Literacy