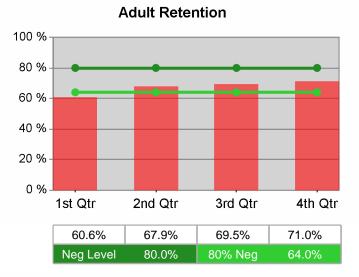

| Cumulative            | Retention                         |       | t Quarter<br>Recent)     |       |                          | Neg Perf<br>(80%) |
|-----------------------|-----------------------------------|-------|--------------------------|-------|--------------------------|-------------------|
| Time Period           | Rate                              | Value | Numerator<br>Denominator | Value | Numerator<br>Denominator |                   |
| 1/1/2009 - 12/31/2009 | Adult Program Results             | 75.4% | 12,301<br>16,305         | 77.1% | 47,285<br>61,355         | 80.0%<br>(64.0%)  |
|                       | Dislocated Worker Program Results | 76.0% | 6,188<br>8,146           | 76.4% | 25,536<br>33,409         | 80.0%<br>(64.0%)  |
|                       | Natl Emergency Grant              | 90.1% | 192<br>213               | 90.7% | 441<br>486               |                   |

| Cumulative            | Retention                         | Current Quarter<br>(Most Recent) |                          |        | tive 4-Qtr<br>ng Period  | Neg Perf<br>(80%) |
|-----------------------|-----------------------------------|----------------------------------|--------------------------|--------|--------------------------|-------------------|
| Time Period           | Rate                              | Value                            | Numerator<br>Denominator | Value  | Numerator<br>Denominator |                   |
| 1/1/2009 - 12/31/2009 | Adult Program Results             | 76.1%                            | 2,828<br>3,714           | 78.7%  | 10,999<br>13,974         | 80.0%<br>(64.0%)  |
|                       | Dislocated Worker Program Results | 75.5%                            | 2,545<br>3,369           | 78.0%  | 9,565<br>12,268          | 80.0%<br>(64.0%)  |
|                       | Natl Emergency Grant              | 100.0%                           | *                        | 100.0% | *                        |                   |