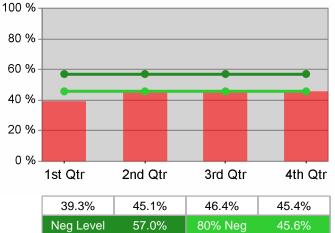

## **Adult Retention**

2nd Qtr

#### 37.0% 44.2% 46.9% 46.3% Neg Level 57.0% 80% Neg 45.6%

3rd Qtr

4th Qtr