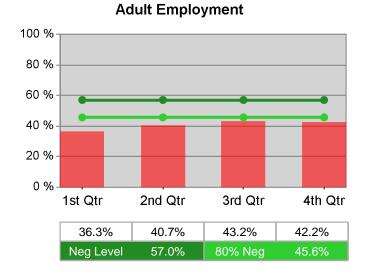

#### 37.0% 44.2% 46.9% 46.3% Neg Level 57.0% 80% Neg 45.6%

3rd Qtr

4th Qtr

# Adult Employment

Job Growers Incorporated PY 2010 Year-to-Date

Youth Degree / Certificate