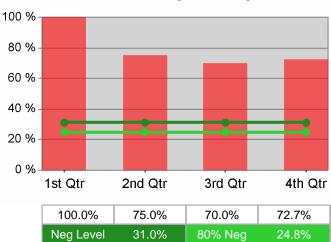

## **Adult Retention**

2nd Qtr

#### 37.0% 44.2% 46.9% 46.3% Neg Level 57.0% 80% Neg 45.6%

3rd Qtr

4th Qtr