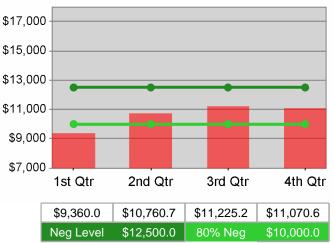

# **Adult Retention**

\$12,500.0

80% Neg

\$10,000.0

| Cumulative            | Average                           | Current Quarter<br>(Most Recent) |                          | Cumula<br>Reportii | Neg Perf<br>(80%)        |                        |
|-----------------------|-----------------------------------|----------------------------------|--------------------------|--------------------|--------------------------|------------------------|
| Time Period           | Earnings                          | Value                            | Numerator<br>Denominator | Value              | Numerator<br>Denominator |                        |
| 1/1/2009 - 12/31/2009 | Adult Program Results             | \$11,673.1                       | 22,027,049<br>1,887      | \$11,563.1         | 81,658,781<br>7,062      | \$12,500<br>(\$10,000) |
|                       | Dislocated Worker Program Results | \$12,272.3                       | 5,878,421<br>479         | \$11,303.9         | 22,019,900<br>1,948      | \$12,500<br>(\$10,000) |
|                       | Natl Emergency Grant              | \$15,694.8                       | 313,896<br>20            | \$13,332.5         | 626,627<br>47            |                        |