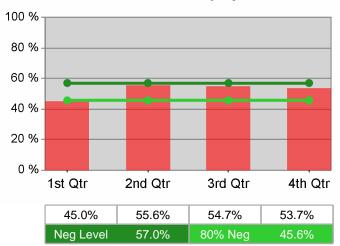

## **Adult Retention**

2nd Qtr

#### 37.0% 44.2% 46.9% 46.3% Neg Level 57.0% 80% Neg 45.6%

3rd Qtr

4th Qtr