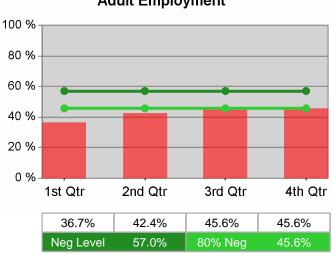

#### 37.0% 44.2% 46.9% 46.3% Neg Level 57.0% 80% Neg 45.6%

3rd Qtr

4th Qtr

# Adult Employment

Job Growers Incorporated PY 2010 Year-to-Date

Youth Degree / Certificate