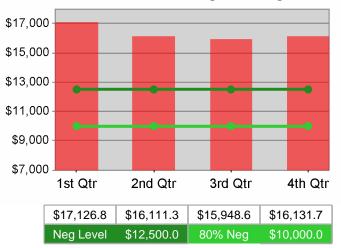

gram Results             | \$15,361.1                       | 11,228,998<br>731        | \$15,825.9         | 49,978,266<br>3,158      | \$12,500<br>(\$10,000) |
|                       | Dislocated Worker Program Results | \$15,562.9                       | 10,598,325<br>681        | \$16,002.8         | 44,327,722<br>2,770      | \$12,500<br>(\$10,000) |
|                       | Natl Emergency Grant              | \$0.0                            | 0                        | \$0.0              | 0                        |                        |

Performance was Calculated: 5/12/2011 11:25:02 AM

Workforce Investment Council of Clackamas County PY 2010 Year-to-Date



### **Adult Retention**









### **Dislocated Worker Employment**





### **Dislocated Worker Average Earnings**





Workforce Investment Council of Clackamas County PY 2010 Year-to-Date

Youth Employment / Education



Youth Degree / Certificate





4th Qtr

30.3%

24.8%

3rd Qtr

31.6%

40 %

20 %

0 %

### The Oregon Consortium/Workforce Alliance PY 2010 Qtr-3

| Cumulative           | Total                                           | Current<br>(Most F |                          |        |                          |
|----------------------|-------------------------------------------------|--------------------|--------------------------|--------|--------------------------|
| Time Period          | Participants                                    | Value              | Numerator<br>Denominator | Value  | Numerator<br>Denominator |
| 4/1/2010 - 3/31/2011 | Total Adult Customers