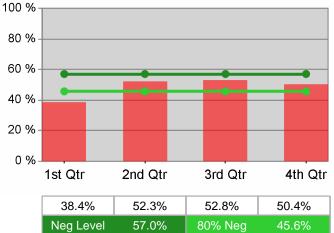

| 1,318,232<br>135         | \$10,302.5                           | 7,242,689<br>703         | \$12,500<br>(\$10,000) |
|                           | Dislocated Worker Program Results | \$10,680.9                       | 352,471<br>33            | \$11,456.3                           | 2,806,783<br>245         | \$12,500<br>(\$10,000) |
|                           | Natl Emergency Grant              | \$0.0                            | 0<br>0                   | \$0.0                                | 0<br>0                   |                        |

Performance was Calculated: 5/12/2011 11:33:15 AM

### State of Oregon - Department of Community Colleges and Workforce Development

The Oregon Consortium/Workforce Alliance - Mid-Columbia Council Of Governments PY 2010 Year-to-Date









### **Dislocated Worker Employment**





#### **Dislocated Worker Retention**



74.4%

80% Neg

71.9%

64.0%

75.3%

80.0%

66.7%

Neg Level



The Oregon Consortium/Workforce Alliance - Mid-Columbia Council Of Governments PY 2010 Year-to-Date



Youth Employment / Education



Youth Degree / Certificate



100 %



# The Oregon Consortium/Workforce Alliance - Central Oregon Intergovernment Council PY 2010 Qtr-3

| Cumulative           | Current QuarterCumulativeTotal(Most Recent)Reportion |       |                          |        |                          |
|----------------------|------------------------------------------------------|-------|--------------------------|--------|--------------------------|
| Time Period          | Participants