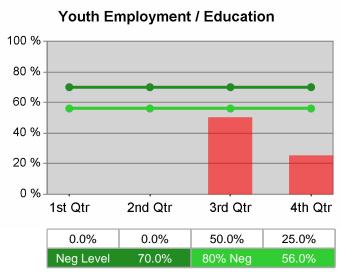

#### Statewide PY 2010 Qtr-3

| Cumulative           | WIA                                   | Current Quarter<br>(Most Recent) |                          | Cumulative 4-Qtr<br>Reporting Period |                          | Neg Perf<br>(80%) |
|----------------------|---------------------------------------|----------------------------------|--------------------------|--------------------------------------|--------------------------|-------------------|
| Time Period          | Youth (14-21)                         | Value                            | Numerator<br>Denominator | Value                                | Numerator<br>Denominator |                   |
| 7/1/2009 - 6/30/2010 | Placement in Employment or Education  | 64.4%                            | 275<br>427               | 65.7%                                | 822<br>1,251             | 70.0%<br>(56.0%)  |
| 7/1/2009 - 6/30/2010 | Attainment of a Degree or Certificate | 69.9%                            | 279<br>399               | 70.8%                                | 792<br>1,118             | 69.0%<br>(55.2%)  |
| 4/1/2010 - 3/31/2011 | Literacy and Numeracy Gains           | 38.3%                            | 82<br>214                | 38.2%                                | 270<br>707               | 31.0%<br>(24.8%)  |

### Worksystems Inc PY 2010 Qtr-3

| Cumulative           | WIA                                   |       | t Quarter<br>Recent)     |       | tive 4-Qtr<br>ng Period  | Neg Perf<br>(80%) |
|----------------------|---------------------------------------|-------|--------------------------|-------|--------------------------|-------------------|
| Time Period          | Youth (14-21)                         | Value | Numerator<br>Denominator | Value | Numerator<br>Denominator |                   |
| 7/1/2009 - 6/30/2010 | Placement in Employment or Education  | 79.5% | 70<br>88                 | 80.4% | 193<br>240               | 70.0%<br>(56.0%)  |
| 7/1/2009 - 6/30/2010 | Attainment of a Degree or Certificate | 74.7% | 68<br>91                 | 77.7% | 188<br>242               | 69.0%<br>(55.2%)  |
| 4/1/2010 - 3/31/2011 | Literacy and Numeracy Gains           | 51.4% | 18<br>35                 | 43.0% | 55<br>128                | 31.0%<br>(24.8%)  |