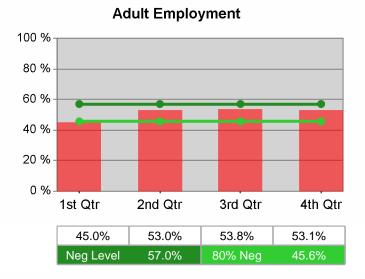

# Adult Employment

Job Growers Incorporated PY 2010 Year-to-Date

Youth Degree / Certificate

## **Dislocated Worker Employment**

Neg Level

The Job Council - WSO MEDFORD TJC PY 2010 Year-to-Date

33.3%

69.0%

Neg Level

44.8%

39.1%