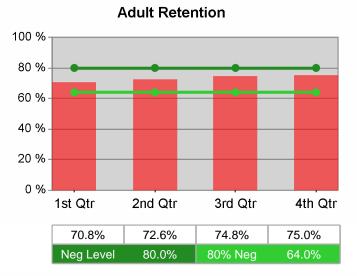

9 | Adult Program Results             | \$11,161.9                       | 4,319,664<br>387         | \$11,320.7         | 17,264,075<br>1,525      |                        |
|                       | Dislocated Worker Program Results | \$13,381.1                       | 1,686,021<br>126         | \$11,848.8         | 8,377,092<br>707         | \$12,500<br>(\$10,000) |
|                       | Natl Emergency Grant              | \$0.0                            | 0<br>0                   | \$10,812.0         | *                        |                        |

Performance was Calculated: 5/12/2011 11:30:09 AM

#### State of Oregon - Department of Community Colleges and Workforce Development

The Oregon Consortium/Workforce Alliance - Umpqua Training & Employment PY 2010 Year-to-Date









**Dislocated Worker Employment** 













Youth Employment / Education



Youth Degree / Certificate





# The Oregon Consortium/Workforce Alliance - South Coast Business Employment Corp. PY 2010 Qtr-3

| Cumulative           | Total                                           |       |                          |       | Cumulative 4-Quarter<br>Reporting Period |  |
|----------------------|-------------------------------------------------|-------|--------------------------|-------|------------------------------------------|--|
| Time Period          | Participants                                    | Value | Numerator<br>Denominator | Value | Numerator<br>Denominator                 |  |
| 4/1/2010 - 3/31/2011 | Total Adult Customers                           | 2,836 |