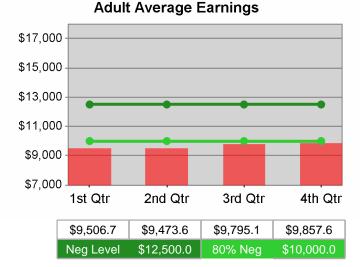

# **Adult Retention**

Adult Average Earnings

| Cumulative<br>Time Period | Average                           | Current Quarter<br>(Most Recent) |                          | Cumulative 4-Qtr<br>Reporting Period |                          | Neg Perf<br>(80%) |
|---------------------------|-----------------------------------|----------------------------------|--------------------------|--------------------------------------|--------------------------|-------------------|
|                           | Earnings                          | Value                            | Numerator<br>Denominator |                                      | Numerator<br>Denominator |                   |
| 1/1/2009 - 12/31/2009     | Adult Program Results             | \$12,575.5                       | 154,691,784<br>12,301    | \$12,595.6                           | 595,570,689<br>47,284    |                   |
|                           | Dislocated Worker Program Results | \$14,107.2                       | 87,295,621<br>6,188      | \$13,666.9                           | 348,969,379<br>25,534    |                   |
|                           | Natl Emergency Grant              | \$16,084.0                       | 3,088,133<br>192         | \$16,631.6                           | 7,334,542<br>441         |                   |