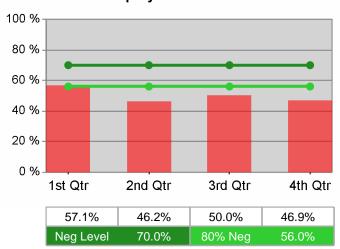

# **Dislocated Worker Employment**

37.1% 42.0% 42.4% Neg Level 57.0% 80% Neg

44.5%

45.6%

# **Dislocated Worker Retention**