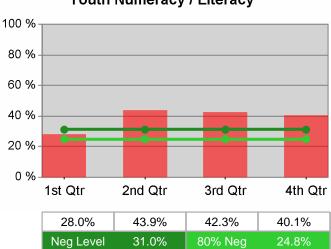

## **Dislocated Worker Average Earnings**

5/12/2011 11:48:26 AM

Youth Degree / Certificate

Youth Numeracy / Literacy

### Worksystems Inc PY 2010 Qtr-3

| Cumulative           | WIA                                   |       | t Quarter<br>Recent)     |       | tive 4-Qtr<br>ng Period  | Neg Perf<br>(80%) |
|----------------------|---------------------------------------|-------|--------------------------|-------|--------------------------|-------------------|
| Time Period          | Youth (14-21)                         | Value | Numerator<br>Denominator | Value | Numerator<br>Denominator |                   |
| 7/1/2009 - 6/30/2010 | Placement in Employment or Education  | 79.5% | 70<br>88                 | 80.4% | 193<br>240               | 70.0%<br>(56.0%)  |
| 7/1/2009 - 6/30/2010 | Attainment of a Degree or Certificate | 74.7% | 68<br>91                 | 77.7% | 188<br>242               | 69.0%<br>(55.2%)  |
| 4/1/2010 - 3/31/2011 | Literacy and Numeracy Gains           | 51.4% | 18<br>35                 | 43.0% | 55<br>128                | 31.0%<br>(24.8%)  |