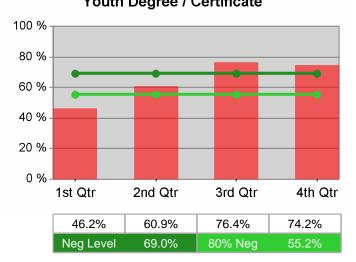

#### Statewide PY 2010 Qtr-3

| Cumulative           | WIA                                   | Current Quarter<br>(Most Recent) |                          | Cumulative 4-Qtr<br>Reporting Period |                          | Neg Perf<br>(80%) |
|----------------------|---------------------------------------|----------------------------------|--------------------------|--------------------------------------|--------------------------|-------------------|
| Time Period          | Youth (14-21)                         | Value                            | Numerator<br>Denominator | Value                                | Numerator<br>Denominator |                   |
| 7/1/2009 - 6/30/2010 | Placement in Employment or Education  | 64.4%                            | 275<br>427               | 65.7%                                | 822<br>1,251             | 70.0%<br>(56.0%)  |
| 7/1/2009 - 6/30/2010 | Attainment of a Degree or Certificate | 69.9%                            | 279<br>399               | 70.8%                                | 792<br>1,118             | 69.0%<br>(55.2%)  |
| 4/1/2010 - 3/31/2011 | Literacy and Numeracy Gains           | 38.3%                            | 82<br>214                | 38.2%                                | 270<br>707               | 31.0%<br>(24.8%)  |

### Worksystems Inc PY 2010 Qtr-3

| Cumulative           | WIA                                   |       | t Quarter<br>Recent)     |       | tive 4-Qtr<br>ng Period  | Neg Perf<br>(80%) |
|----------------------|---------------------------------------|-------|--------------------------|-------|--------------------------|-------------------|
| Time Period          | Youth (14-21)                         | Value | Numerator<br>Denominator | Value | Numerator<br>Denominator |                   |
| 7/1/2009 - 6/30/2010 | Placement in Employment or Education  | 79.5% | 70<br>88                 | 80.4% | 193<br>240               | 70.0%<br>(56.0%)  |
| 7/1/2009 - 6/30/2010 | Attainment of a Degree or Certificate | 74.7% | 68<br>91                 | 77.7% | 188<br>242               | 69.0%<br>(55.2%)  |
| 4/1/2010 - 3/31/2011 | Literacy and Numeracy Gains           | 51.4% | 18<br>35                 | 43.0% | 55<br>128                | 31.0%<br>(24.8%)  |

Job Growers Incorporated PY 2010 Qtr-3

| Cumulative           | WIA                                   | Current Quarter<br>(Most Recent) |                          |       | tive 4-Qtr<br>ng Period  | Neg Perf<br>(80%) |
|----------------------|---------------------------------------|----------------------------------|--------------------------|-------|--------------------------|-------------------|
| Time Period          | Youth (14-21)                         | Value                            | Numerator<br>Denominator | Value | Numerator<br>Denominator |                   |
| 7/1/2009 - 6/30/2010 | Placement in Employment or Education  | 45.1%                            | 23<br>51                 | 64.3% | 135<br>210               | 70.0%<br>(56.0%)  |
| 7/1/2009 - 6/30/2010 | Attainment of a Degree or Certificate | 56.8%                            | 21<br>37                 | 73.6% | 92<br>125                | 69.0%<br>(55.2%)  |
| 4/1/2010 - 3/31/2011 | Literacy and Numeracy Gains           | 22.7%                            | 10<br>44                 | 16.2% | 25<br>154                | 31.0%<br>(24.8%)  |

# Community Service Consortium PY 2010 Qtr-3

| Cumulative           | WIA                                   | Current Quarter<br>(Most Recent) Cumulative 4-Qtr<br>Reporting Period |                          |       | Neg Perf<br>(80%)        |                  |
|----------------------|---------------------------------------|-----------------------------------------------------------------------|--------------------------|-------|--------------------------|------------------|
| Time Period          | Youth (14-21)                         | Value                                                                 | Numerator<br>Denominator | Value | Numerator<br>Denominator |                  |
| 7/1/2009 - 6/30/2010 | Placement in Employment or Education  | 64.3%                                                                 | 18<br>28                 | 64.9% | 48<br>74                 | 70.0%<br>(56.0%) |
| 7/1/2009 - 6/30/2010 | Attainment of a Degree or Certificate | 82.8%                                                                 | 24<br>29                 | 69.3% | 52<br>75                 | 69.0%<br>(55.2%) |
| 4/1/2010 - 3/31/2011 | Literacy and Numeracy Gains           | 25.0%                                                                 | *                        | 32.4% | 22<br>68                 | 31.0%<br>(24.8%) |

# Lane Workforce Partnership PY 2010 Qtr-3

| Cumulative           | WIA                                   | Current Quarter<br>(Most Recent) |                          | Cumulative 4-Qtr<br>Reporting Period |                          | Neg Perf<br>(80%) |
|----------------------|---------------------------------------|----------------------------------|--------------------------|--------------------------------------|--------------------------|-------------------|
| Time Period          | Youth (14-21)                         | Value                            | Numerator<br>Denominator | Value                                | Numerator<br>Denominator |                   |
| 7/1/2009 - 6/30/2010 | Placement in Employment or Education  | 66.7%                            | 20<br>30                 | 66.0%                                | 62<br>94                 | 70.0%<br>(56.0%)  |
| 7/1/2009 - 6/30/2010 | Attainment of a Degree or Certificate | 87.5%                            | 28<br>32                 | 72.7%                                | 64<br>88                 | 69.0%<br>(55.2%)  |
| 4/1/2010 - 3/31/2011 | Literacy and Numeracy Gains           | 42.9%                            | *                        | 68.6%                                | 24<br>35                 | 31.0%<br>(24.8%)  |

#### The Job Council PY 2010 Qtr-3

| Cumulative           | WIA                                   |       | t Quarter<br>Recent)     | Cumulative 4-Qtr<br>Reporting Period |                          | Neg Perf<br>(80%) |
|----------------------|---------------------------------------|-------|--------------------------|--------------------------------------|--------------------------|-------------------|
| Time Period          | Youth (14-21)                         | Value | Numerator<br>Denominator | Value                                | Numerator<br>Denominator |                   |
| 7/1/2009 - 6/30/2010 | Placement in Employment or Education  | 52.6% | 20<br>38                 | 55.1%                                | 59<br>107                | 70.0%<br>(56.0%)  |
| 7/1/2009 - 6/30/2010 | Attainment of a Degree or Certificate | 40.0% | 10<br>25                 | 55.2%                                | 37<br>67                 | 69.0%<br>(55.2%)  |
| 4/1/2010 - 3/31/2011 | Literacy and Numeracy Gains           | 32.6% | 14<br>43                 | 46.5%                                | 53<br>114                | 31.0%<br>(24.8%)  |

# The Job Council - WSO MEDFORD TJC PY 2010 Qtr-3

| Cumulative           | WIA                                   | Current Quarter<br>(Most Recent) |                          | Cumulative 4-Qtr<br>Reporting Period |                          | Neg Perf<br>(80%) |
|----------------------|---------------------------------------|----------------------------------|--------------------------|--------------------------------------|--------------------------|-------------------|
| Time Period          | Youth (14-21)                         | Value                            | Numerator<br>Denominator | Value                                | Numerator<br>Denominator |                   |
| 7/1/2009 - 6/30/2010 | Placement in Employment or Education  | 51.6%                            | 16<br>31                 | 55.6%                                | 40<br>72                 | 70.0%<br>(56.0%)  |
| 7/1/2009 - 6/30/2010 | Attainment of a Degree or Certificate | 42.1%                            | 8<br>19                  | 48.8%                                | 20<br>41                 | 69.0%<br>(55.2%)  |
| 4/1/2010 - 3/31/2011 | Literacy and Numeracy Gains           | 31.0%                            | 9<br>29                  | 46.1%                                | 35<br>76                 | 31.0%<br>(24.8%)  |