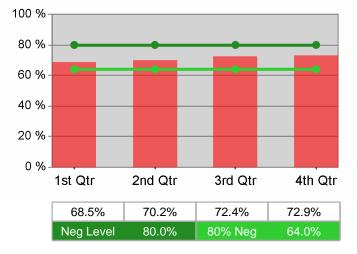

# **Dislocated Worker Average Earnings**

Worksystems Inc PY 2010 Year-to-Date

Youth Degree / Certificate 100 % 80 % 60 % 40 % 20 % 0 % 1st Qtr 2nd Qtr 3rd Qtr 4th Qtr 80.5% 75.5% 74.5% 75.1% Neg Level 69.0% 55.2%