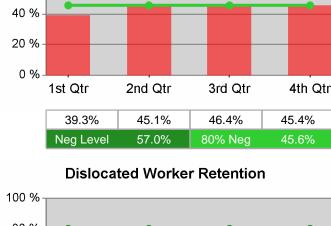

12/31/2009     | Adult Program Results             | \$11,252.5                       | 3,083,176<br>274         | \$10,116.5         | 9,165,511<br>906         | \$12,500<br>(\$10,000) |
|                           | Dislocated Worker Program Results | \$14,671.7                       | 1,305,780<br>89          | \$11,067.9         | 3,320,368<br>300         | \$12,500<br>(\$10,000) |
|                           | Natl Emergency Grant              | \$0.0                            | 0                        | \$0.0              | 0                        |                        |

Performance was Calculated: 5/12/2011 11:36:26 AM

The Oregon Consortium/Workforce Alliance - Central OR Intergovt Council - Klamath & Lake PY 2010 Year-to-Date









### **Dislocated Worker Employment**





### **Dislocated Worker Average Earnings**



The Oregon Consortium/Workforce Alliance - Central OR Intergovt Council - Klamath & Lake PY 2010 Year-to-Date



Youth Employment / Education



Youth Degree / Certificate





# The Oregon Consortium/Workforce Alliance - Community Action Programs of East Central Oregon PY 2010 Qtr-3

| Cumulative           | Total                                           | Current Quarter<br>(Most Recent) |                          | Cumulative 4-Quarter<br>Reporting Period |                          |
|----------------------|-------------------------------------------------|----------------------------------|--------------------------|------------------------------------------|--------------------------|
| Time Period          | Participants