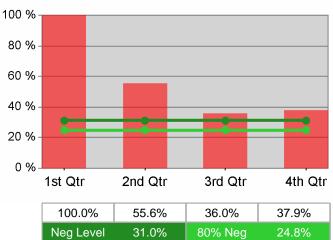

## **Dislocated Worker Employment**

Neg Level

The Job Council - WSO MEDFORD TJC PY 2010 Year-to-Date

33.3%

69.0%

Neg Level

44.8%

39.1%