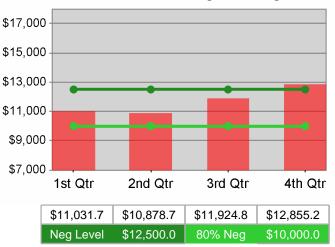

| Cumulative            | Average                           | Current Quarter<br>(Most Recent) |                          | Cumula<br>Reportii | Neg Perf<br>(80%)        |                        |
|-----------------------|-----------------------------------|----------------------------------|--------------------------|--------------------|--------------------------|------------------------|
| Time Period           | Earnings                          | Value                            | Numerator<br>Denominator | Value              | Numerator<br>Denominator |                        |
| 1/1/2009 - 12/31/2009 | Adult Program Results             | \$11,673.1                       | 22,027,049<br>1,887      | \$11,563.1         | 81,658,781<br>7,062      | \$12,500<br>(\$10,000) |
|                       | Dislocated Worker Program Results | \$12,272.3                       | 5,878,421<br>479         | \$11,303.9         | 22,019,900<br>1,948      | \$12,500<br>(\$10,000) |
|                       | Natl Emergency Grant              | \$15,694.8                       | 313,896<br>20            | \$13,332.5         | 626,627<br>47            |                        |

| Cumulative<br>Time Period | Average                           | Current Quarter<br>(Most Recent) |                          | Cumulative 4-Qtr<br>Reporting Period |                          | Neg Perf<br>(80%)      |
|---------------------------|-----------------------------------|----------------------------------|--------------------------|--------------------------------------|--------------------------|------------------------|
|                           | Earnings                          | Value<br>\$12,652.5              | Numerator<br>Denominator |                                      | Numerator<br>Denominator |                        |
| 1/1/2009 - 12/31/2009     | Adult Program Results             | \$12,652.5                       | 14,929,892<br>1,180      | \$12,440.6                           | 53,730,899<br>4,319      |                        |
|                           | Dislocated Worker Program Results | \$12,514.0                       | 11,925,810<br>953        | \$12,129.4                           | 40,075,622<br>3,304      | \$12,500<br>(\$10,000) |
|                           | Natl Emergency Grant              | \$23,400.0                       | *                        | \$15,058.8                           | 180,705<br>12            |                        |

| Cumulative<br>Time Period | Average                           | Current Quarter<br>(Most Recent) |                          | Cumula<br>Reportii | Neg Perf<br>(80%)        |                        |
|---------------------------|-----------------------------------|----------------------------------|--------------------------|--------------------|--------------------------|------------------------|
|                           | Earnings                          | Value                            | Numerator<br>Denominator | Value              | Numerator<br>Denominator |                        |
| 1/1/2009 - 12/31/2009     | Adult Program Results             | \$11,148.9                       | 13,378,633<br>1,200      | \$11,338.0         | 53,877,973<br>4,752      | \$12,500<br>(\$10,000) |
|                           | Dislocated Worker Program Results | \$11,799.6                       | 3,988,254<br>338         | \$11,673.7         | 19,903,692<br>1,705      | \$12,500<br>(\$10,000) |
|                           | Natl Emergency Grant              | \$15,246.5                       | 838,558<br>55            | \$17,973.5         | 1,995,053<br>111         |                        |

| Cumulative            | Average                           | Current Quarter<br>(Most Recent) |                          | Cumula<br>Reportii | Neg Perf<br>(80%)        |                        |
|-----------------------|-----------------------------------|----------------------------------|--------------------------|--------------------|--------------------------|------------------------|
| Time Period           | Earnings                          | Value                            | Numerator<br>Denominator | Value              | Numerator<br>Denominator |                        |
| 1/1/2009 - 12/31/2009 | Adult Program Results             | \$10,583.1                       | 8,932,098<br>844         | \$10,469.7         | 28,969,770<br>2,767      | \$12,500<br>(\$10,000) |
|                       | Dislocated Worker Program Results | \$11,723.9                       | 2,790,284<br>238         | \$10,585.7         | 10,659,818<br>1,007      | \$12,500<br>(\$10,000) |
|                       | Natl Emergency Grant              | \$13,296.3                       | *                        | \$13,296.3         | *                        |                        |

| Cumulative<br>Time Period | Average                           | Current Quarter<br>(Most Recent) |                          | Cumula<br>Reportii | Neg Perf<br>(80%)        |                        |
|---------------------------|-----------------------------------|----------------------------------|--------------------------|--------------------|--------------------------|------------------------|
|                           | Earnings                          | Value                            | Numerator<br>Denominator | Value              | Numerator<br>Denominator |                        |
| 1/1/2009 - 12/31/2009     | Adult Program Results             | \$9,357.1                        | 1,590,708<br>170         | \$9,434.6          | 4,283,308<br>454         | \$12,500<br>(\$10,000) |
|                           | Dislocated Worker Program Results | \$9,971.2                        | 538,445<br>54            | \$10,177.2         | 2,259,338<br>222         | \$12,500<br>(\$10,000) |
|                           | Natl Emergency Grant              | \$13,296.3                       | *                        | \$13,296.3         | *                        |                        |