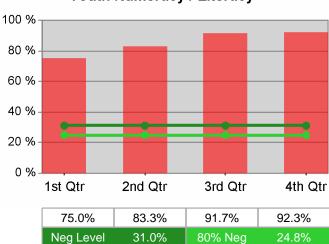

### Worksystems Inc PY 2010 Qtr-3

| Cumulative           | WIA                                   |       | t Quarter<br>Recent)     |       | tive 4-Qtr<br>ng Period  | Neg Perf<br>(80%) |
|----------------------|---------------------------------------|-------|--------------------------|-------|--------------------------|-------------------|
| Time Period          | Youth (14-21)                         | Value | Numerator<br>Denominator | Value | Numerator<br>Denominator |                   |
| 7/1/2009 - 6/30/2010 | Placement in Employment or Education  | 79.5% | 70<br>88                 | 80.4% | 193<br>240               | 70.0%<br>(56.0%)  |
| 7/1/2009 - 6/30/2010 | Attainment of a Degree or Certificate | 74.7% | 68<br>91                 | 77.7% | 188<br>242               | 69.0%<br>(55.2%)  |
| 4/1/2010 - 3/31/2011 | Literacy and Numeracy Gains           | 51.4% | 18<br>35                 | 43.0% | 55<br>128                | 31.0%<br>(24.8%)  |