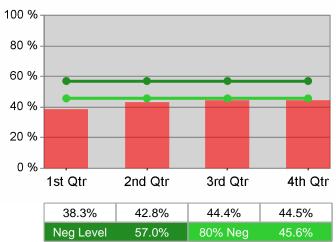

# **Dislocated Worker Employment**

37.1% 42.0% 42.4% Neg Level 57.0% 80% Neg

44.5%

45.6%

#### Adult Average Earnings