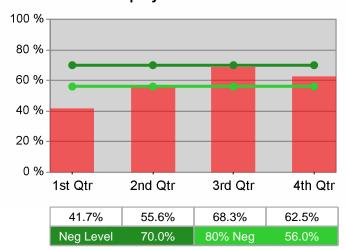

| Cumulative           | Entered Employment                | Current Quarter<br>(Most Recent) |                          | Cumula<br>Reportii | Neg Perf<br>(80%)        |                  |
|----------------------|-----------------------------------|----------------------------------|--------------------------|--------------------|--------------------------|------------------|
| Time Period          | Rate                              | Value                            | Numerator<br>Denominator | Value              | Numerator<br>Denominator |                  |
| 7/1/2009 - 6/30/2010 | Adult Program Results             | 46.2%                            | 15,831<br>34,244         | 46.0%              | 58,167<br>126,545        | 57.0%<br>(45.6%) |
|                      | Dislocated Worker Program Results | 45.8%                            | 14,162<br>30,950         | 46.9%              | 44,232<br>94,410         | 57.0%<br>(45.6%) |
|                      | Natl Emergency Grant              | 55.3%                            | 230<br>416               | 58.9%              | 717<br>1,218             |                  |