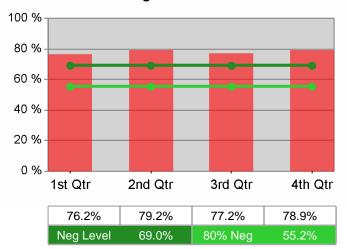

| Cumulative           | Entered Employment                | Current Quarter<br>(Most Recent) |                          | Cumula<br>Reportii | Neg Perf<br>(80%)        |                  |
|----------------------|-----------------------------------|----------------------------------|--------------------------|--------------------|--------------------------|------------------|
| Time Period          | Rate                              | Value                            | Numerator<br>Denominator | Value              | Numerator<br>Denominator |                  |
| 7/1/2009 - 6/30/2010 | Adult Program Results             | 46.2%                            | 15,831<br>34,244         | 46.0%              | 58,167<br>126,545        | 57.0%<br>(45.6%) |
|                      | Dislocated Worker Program Results | 45.8%                            | 14,162<br>30,950         | 46.9%              | 44,232<br>94,410         | 57.0%<br>(45.6%) |
|                      | Natl Emergency Grant              | 55.3%                            | 230<br>416               | 58.9%              | 717<br>1,218             |                  |

| Cumulative           | Entered Employment                | Current Quarter<br>(Most Recent) |                          | Cumulative 4-Qtr<br>Reporting Period |                          | Neg Perf<br>(80%) |
|----------------------|-----------------------------------|----------------------------------|--------------------------|--------------------------------------|--------------------------|-------------------|
| Time Period          | Rate                              | Value                            | Numerator<br>Denominator | Value                                | Numerator<br>Denominator |                   |
| 7/1/2009 - 6/30/2010 | Adult Program Results             | 44.8%                            | 3,517<br>7,859           | 45.8%                                | 13,986<br>30,541         | 57.0%<br>(45.6%)  |
|                      | Dislocated Worker Program Results | 44.6%                            | 3,314<br>7,436           | 45.7%                                | 13,250<br>28,975         | 57.0%<br>(45.6%)  |
|                      | Natl Emergency Grant              | 100.0%                           | 16<br>16                 | 100.0%                               | 24<br>24                 |                   |