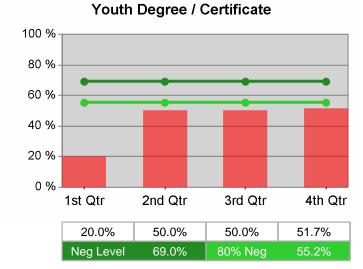

#### **Dislocated Worker Average Earnings**

The Job Council

Youth Degree / Certificate

# The Job Council - WSO MEDFORD TJC PY 2010 Qtr-3

| Cumulative           | Current QuarterCumulativeTotal(Most Recent)Reporting |       |                          |       |                          |
|----------------------|------------------------------------------------------|-------|--------------------------|-------|--------------------------|
| Time Period          | Participants                                         | Value | Numerator<br>Denominator | Value | Numerator<br>Denominator |
| 4/1/2010 - 3/31/2011 | Total Adult Customers                                | 1,391 |                          | 3,972 |                          |
|                      | Total Adult self-service only                        | 0     |                          | 0     |                          |
|                      | WIA Adult                                            | 1,379 |                          | 3,877 |                          |
|                      | WIA Dislocated Worker                                | 1,226 |                          | 3,413 |                          |
|                      | Natl Emergency Grant                                 | 33    |                          | 83    |                          |
|                      | Received Training Services                           | 28    |                          | 227   |                          |
|                      | Received Training Services - Adults                  | 28    |                          | 209   |                          |
|                      | Received Training Services - Dislocated Workers      | 26    |                          | 196   |                          |
|                      | Total Youth (14-21)                                  | 139   |                          | 225   |                          |
|                      | Younger Youth (14-18)                                | 73    |                          | 123   |                          |
|                      | Older Youth (19-21)                                  | 66    |                          | 102   |                          |
|                      | Out-of-School Youth                                  | 118   |                          | 191   |                          |
|                      | In-School Youth                                      | 21    |                          | 34    |                          |