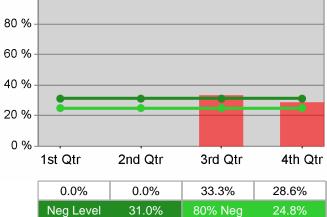

# The Job Council - WSO MEDFORD TJC PY 2010 Qtr-3

| Cumulative           | WIA                                   | Current Quarter<br>(Most Recent) |                          | Cumulative 4-Qtr<br>Reporting Period |                          | Neg Perf<br>(80%) |
|----------------------|---------------------------------------|----------------------------------|--------------------------|--------------------------------------|--------------------------|-------------------|
| Time Period          | Youth (14-21)                         | Value                            | Numerator<br>Denominator | Value                                | Numerator<br>Denominator |                   |
| 7/1/2009 - 6/30/2010 | Placement in Employment or Education  | 51.6%                            | 16<br>31                 | 55.6%                                | 40<br>72                 | 70.0%<br>(56.0%)  |
| 7/1/2009 - 6/30/2010 | Attainment of a Degree or Certificate | 42.1%                            | 8<br>19                  | 48.8%                                | 20<br>41                 | 69.0%<br>(55.2%)  |
| 4/1/2010 - 3/31/2011 | Literacy and Numeracy Gains           | 31.0%                            | 9<br>29                  | 46.1%                                | 35<br>76                 | 31.0%<br>(24.8%)  |

55.2%