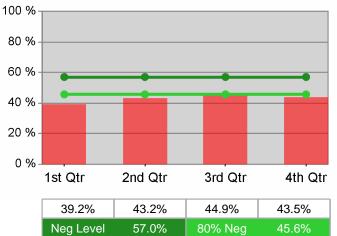

## **Adult Retention**

2nd Qtr

#### 37.0% 44.2% 46.9% 46.3% Neg Level 57.0% 80% Neg 45.6%

3rd Qtr

4th Qtr