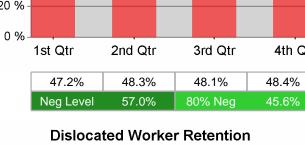

|
| 1/1/2009 - 12/31/2009 | Adult Program Results             | \$15,361.1                       | 11,228,998<br>731        | \$15,825.9         | 49,978,266<br>3,158      | \$12,500<br>(\$10,000) |
|                       | Dislocated Worker Program Results | \$15,562.9                       | 10,598,325<br>681        | \$16,002.8         | 44,327,722<br>2,770      | \$12,500<br>(\$10,000) |
|                       | Natl Emergency Grant              | \$0.0                            | 0                        | \$0.0              | 0                        |                        |

Performance was Calculated: 5/12/2011 11:25:02 AM

Workforce Investment Council of Clackamas County PY 2010 Year-to-Date



### **Adult Retention**









### **Dislocated Worker Employment**





### **Dislocated Worker Average Earnings**





Workforce Investment Council of Clackamas County PY 2010 Year-to-Date

Youth Employment / Education



Youth Degree / Certificate





4th Qtr

30.3%

24.8%

3rd Qtr

31.6%

40 %

20 %

0 %

### The Oregon Consortium/Workforce Alliance PY 2010 Qtr-3

| Cumulative           | Total                                           | Current<br>(Most F |                          |        |                          |
|----------------------|-------------------------------------------------|--------------------|--------------------------|--------|--------------------------|
| Time Period          | Participants                                    | Value              | Numerator<br>Denominator | Value  | Numerator<br>Denominator |
| 4/1/2010 - 3/31/20