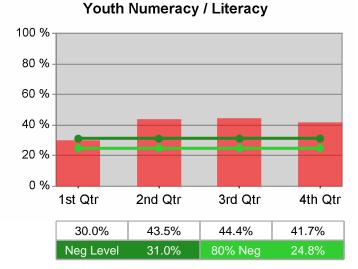

#### Statewide PY 2010 Qtr-3

| Cumulative           | WIA                                   | Current Quarter<br>(Most Recent) |                          | Cumulative 4-Qtr<br>Reporting Period |                          | Neg Perf<br>(80%) |
|----------------------|---------------------------------------|----------------------------------|--------------------------|--------------------------------------|--------------------------|-------------------|
| Time Period          | Youth (14-21)                         | Value                            | Numerator<br>Denominator | Value                                | Numerator<br>Denominator |                   |
| 7/1/2009 - 6/30/2010 | Placement in Employment or Education  | 64.4%                            | 275<br>427               | 65.7%                                | 822<br>1,251             | 70.0%<br>(56.0%)  |
| 7/1/2009 - 6/30/2010 | Attainment of a Degree or Certificate | 69.9%                            | 279<br>399               | 70.8%                                | 792<br>1,118             | 69.0%<br>(55.2%)  |
| 4/1/2010 - 3/31/2011 | Literacy and Numeracy Gains           | 38.3%                            | 82<br>214                | 38.2%                                | 270<br>707               | 31.0%<br>(24.8%)  |