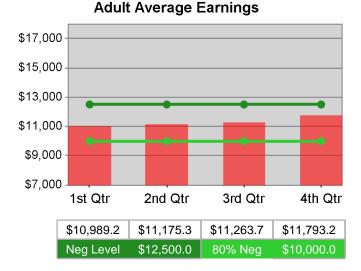

| Cumulative<br>Time Period | Average                           | Current Quarter<br>(Most Recent) |                          | Cumulative 4-Qtr<br>Reporting Period |                          | Neg Perf<br>(80%) |
|---------------------------|-----------------------------------|----------------------------------|--------------------------|--------------------------------------|--------------------------|-------------------|
|                           | Earnings                          | Value                            | Numerator<br>Denominator |                                      | Numerator<br>Denominator |                   |
| 1/1/2009 - 12/31/2009     | Adult Program Results             | \$12,575.5                       | 154,691,784<br>12,301    | \$12,595.6                           | 595,570,689<br>47,284    |                   |
|                           | Dislocated Worker Program Results | \$14,107.2                       | 87,295,621<br>6,188      | \$13,666.9                           | 348,969,379<br>25,534    |                   |
|                           | Natl Emergency Grant              | \$16,084.0                       | 3,088,133<br>192         | \$16,631.6                           | 7,334,542<br>441         |                   |