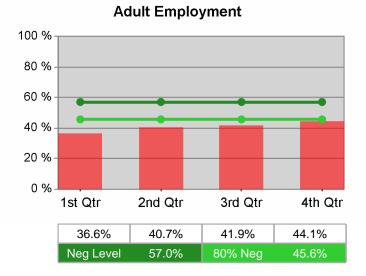

| Cumulative           | Entered Employment                | Current Quarter<br>(Most Recent) |                          | Cumula<br>Reportii | Neg Perf<br>(80%)        |                  |
|----------------------|-----------------------------------|----------------------------------|--------------------------|--------------------|--------------------------|------------------|
| Time Period          | Rate                              | Value                            | Numerator<br>Denominator | Value              | Numerator<br>Denominator |                  |
| 7/1/2009 - 6/30/2010 | Adult Program Results             | 46.2%                            | 15,831<br>34,244         | 46.0%              | 58,167<br>126,545        | 57.0%<br>(45.6%) |
|                      | Dislocated Worker Program Results | 45.8%                            | 14,162<br>30,950         | 46.9%              | 44,232<br>94,410         | 57.0%<br>(45.6%) |
|                      | Natl Emergency Grant              | 55.3%                            | 230<br>416               | 58.9%              | 717<br>1,218             |                  |

# Adult Employment

Job Growers Incorporated PY 2010 Year-to-Date

Youth Degree / Certificate