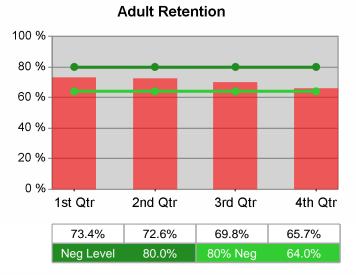

| 2,427,139<br>243         | \$10,512.9                           | 12,247,554<br>1,165      |                        |
|                       | Dislocated Worker Program Results | \$12,796.0                       | 703,782<br>55            | \$12,304.2                           | 5,167,763<br>420         | \$12,500<br>(\$10,000) |
|                       | Natl Emergency Grant              | \$0.0                            | 0                        | \$0.0                                | 0                        |                        |

Performance was Calculated: 5/12/2011 11:41:00 AM

### State of Oregon - Department of Community Colleges and Workforce Development

The Oregon Consortium/Workforce Alliance - Training & Employment Consortium - R14 PY 2010 Year-to-Date









#### **Dislocated Worker Employment**





### **Dislocated Worker Average Earnings**



#### The Oregon Consortium/Workforce Alliance - Training & Employment Consortium - R14 PY 2010 Year-to-Date



Youth Employment / Education



Youth Numeracy / Literacy