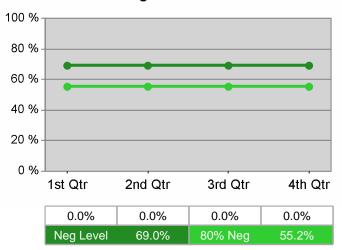

#### Statewide PY 2010 Qtr-3

| Cumulative           | WIA                                   | Current Quarter<br>(Most Recent) |                          | Cumulative 4-Qtr<br>Reporting Period |                          | Neg Perf<br>(80%) |
|----------------------|---------------------------------------|----------------------------------|--------------------------|--------------------------------------|--------------------------|-------------------|
| Time Period          | Youth (14-21)                         | Value                            | Numerator<br>Denominator | Value                                | Numerator<br>Denominator |                   |
| 7/1/2009 - 6/30/2010 | Placement in Employment or Education  | 64.4%                            | 275<br>427               | 65.7%                                | 822<br>1,251             | 70.0%<br>(56.0%)  |
| 7/1/2009 - 6/30/2010 | Attainment of a Degree or Certificate | 69.9%                            | 279<br>399               | 70.8%                                | 792<br>1,118             | 69.0%<br>(55.2%)  |
| 4/1/2010 - 3/31/2011 | Literacy and Numeracy Gains           | 38.3%                            | 82<br>214                | 38.2%                                | 270<br>707               | 31.0%<br>(24.8%)  |

### Worksystems Inc PY 2010 Qtr-3

| Cumulative           | WIA                                   |       | t Quarter<br>Recent)     |       | tive 4-Qtr<br>ng Period  | Neg Perf<br>(80%) |
|----------------------|---------------------------------------|-------|--------------------------|-------|--------------------------|-------------------|
| Time Period          | Youth (14-21)                         | Value | Numerator<br>Denominator | Value | Numerator<br>Denominator |                   |
| 7/1/2009 - 6/30/2010 | Placement in Employment or Education  | 79.5% | 70<br>88                 | 80.4% | 193<br>240               | 70.0%<br>(56.0%)  |
| 7/1/2009 - 6/30/2010 | Attainment of a Degree or Certificate | 74.7% | 68<br>91                 | 77.7% | 188<br>242               | 69.0%<br>(55.2%)  |
| 4/1/2010 - 3/31/2011 | Literacy and Numeracy Gains           | 51.4% | 18<br>35                 | 43.0% | 55<br>128                | 31.0%<br>(24.8%)  |

# **Dislocated Worker Average Earnings**

Worksystems Inc PY 2010 Year-to-Date

Youth Degree / Certificate 100 % 80 % 60 % 40 % 20 % 0 % 1st Qtr 2nd Qtr 3rd Qtr 4th Qtr 80.5% 75.5% 74.5% 75.1% Neg Level 69.0% 55.2%