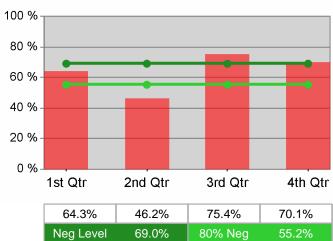

#### Statewide PY 2010 Qtr-3

| Cumulative           | WIA                                   | Current Quarter<br>(Most Recent) |                          | Cumulative 4-Qtr<br>Reporting Period |                          | Neg Perf<br>(80%) |
|----------------------|---------------------------------------|----------------------------------|--------------------------|--------------------------------------|--------------------------|-------------------|
| Time Period          | Youth (14-21)                         | Value                            | Numerator<br>Denominator | Value                                | Numerator<br>Denominator |                   |
| 7/1/2009 - 6/30/2010 | Placement in Employment or Education  | 64.4%                            | 275<br>427               | 65.7%                                | 822<br>1,251             | 70.0%<br>(56.0%)  |
| 7/1/2009 - 6/30/2010 | Attainment of a Degree or Certificate | 69.9%                            | 279<br>399               | 70.8%                                | 792<br>1,118             | 69.0%<br>(55.2%)  |
| 4/1/2010 - 3/31/2011 | Literacy and Numeracy Gains           | 38.3%                            | 82<br>214                | 38.2%                                | 270<br>707               | 31.0%<br>(24.8%)  |