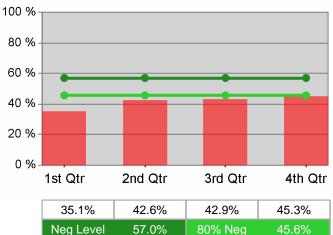

| Cumulative           | Entered Employment                | Current Quarter<br>(Most Recent) |                          | Cumulative 4-Qtr<br>Reporting Period |                          | Neg Perf<br>(80%) |
|----------------------|-----------------------------------|----------------------------------|--------------------------|--------------------------------------|--------------------------|-------------------|
| Time Period          | Rate                              | Value                            | Numerator<br>Denominator | Value                                | Numerator<br>Denominator |                   |
| 7/1/2009 - 6/30/2010 | Adult Program Results             | 44.8%                            | 3,517<br>7,859           | 45.8%                                | 13,986<br>30,541         | 57.0%<br>(45.6%)  |
|                      | Dislocated Worker Program Results | 44.6%                            | 3,314<br>7,436           | 45.7%                                | 13,250<br>28,975         | 57.0%<br>(45.6%)  |
|                      | Natl Emergency Grant              | 100.0%                           | 16<br>16                 | 100.0%                               | 24<br>24                 |                   |

# **Dislocated Worker Employment**

37.1% 42.0% 42.4% Neg Level 57.0% 80% Neg

44.5%

45.6%