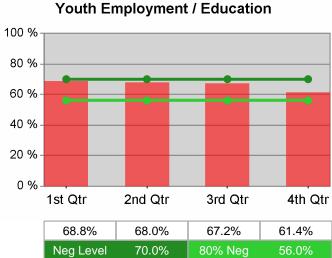

#### Statewide PY 2010 Qtr-3

| Cumulative           | WIA                                   | Current Quarter<br>(Most Recent) |                          | Cumulative 4-Qtr<br>Reporting Period |                          | Neg Perf<br>(80%) |
|----------------------|---------------------------------------|----------------------------------|--------------------------|--------------------------------------|--------------------------|-------------------|
| Time Period          | Youth (14-21)                         | Value                            | Numerator<br>Denominator | Value                                | Numerator<br>Denominator |                   |
| 7/1/2009 - 6/30/2010 | Placement in Employment or Education  | 64.4%                            | 275<br>427               | 65.7%                                | 822<br>1,251             | 70.0%<br>(56.0%)  |
| 7/1/2009 - 6/30/2010 | Attainment of a Degree or Certificate | 69.9%                            | 279<br>399               | 70.8%                                | 792<br>1,118             | 69.0%<br>(55.2%)  |
| 4/1/2010 - 3/31/2011 | Literacy and Numeracy Gains           | 38.3%                            | 82<br>214                | 38.2%                                | 270<br>707               | 31.0%<br>(24.8%)  |

# Neg Level 57.0% 80% Neg 45.6%