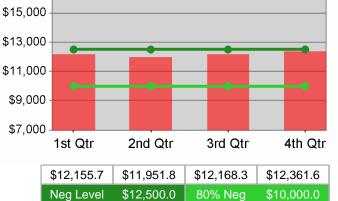

| Cumulative            | Average                           | Current Quarter<br>(Most Recent) |                          | Cumula<br>Reportii | Neg Perf<br>(80%)        |                        |
|-----------------------|-----------------------------------|----------------------------------|--------------------------|--------------------|--------------------------|------------------------|
| Time Period           | Earnings                          | Value                            | Numerator<br>Denominator | Value              | Numerator<br>Denominator |                        |
| 1/1/2009 - 12/31/2009 | Adult Program Results             | \$11,673.1                       | 22,027,049<br>1,887      | \$11,563.1         | 81,658,781<br>7,062      | \$12,500<br>(\$10,000) |
|                       | Dislocated Worker Program Results | \$12,272.3                       | 5,878,421<br>479         | \$11,303.9         | 22,019,900<br>1,948      | \$12,500<br>(\$10,000) |
|                       | Natl Emergency Grant              | \$15,694.8                       | 313,896<br>20            | \$13,332.5         | 626,627<br>47            |                        |

| Cumulative<br>Time Period | Average                           | Current Quarter<br>(Most Recent) |                          | Cumulative 4-Qtr<br>Reporting Period |                          | Neg Perf<br>(80%)      |
|---------------------------|-----------------------------------|----------------------------------|--------------------------|--------------------------------------|--------------------------|------------------------|
|                           | Earnings                          | Value<br>\$12,652.5              | Numerator<br>Denominator |                                      | Numerator<br>Denominator |                        |
| 1/1/2009 - 12/31/2009     | Adult Program Results             | \$12,652.5                       | 14,929,892<br>1,180      | \$12,440.6                           | 53,730,899<br>4,319      |                        |
|                           | Dislocated Worker Program Results | \$12,514.0                       | 11,925,810<br>953        | \$12,129.4                           | 40,075,622<br>3,304      | \$12,500<br>(\$10,000) |
|                           | Natl Emergency Grant              | \$23,400.0                       | *                        | \$15,058.8                           | 180,705<br>12            |                        |