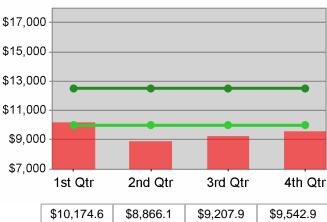

| Cumulative<br>Time Period | Average                           | Current Quarter<br>(Most Recent) |                          | Cumulative 4-Qtr<br>Reporting Period |                          | Neg Perf<br>(80%) |
|---------------------------|-----------------------------------|----------------------------------|--------------------------|--------------------------------------|--------------------------|-------------------|
|                           | Earnings                          | Value                            | Numerator<br>Denominator |                                      | Numerator<br>Denominator |                   |
| 1/1/2009 - 12/31/2009     | Adult Program Results             | \$12,575.5                       | 154,691,784<br>12,301    | \$12,595.6                           | 595,570,689<br>47,284    |                   |
|                           | Dislocated Worker Program Results | \$14,107.2                       | 87,295,621<br>6,188      | \$13,666.9                           | 348,969,379<br>25,534    |                   |
|                           | Natl Emergency Grant              | \$16,084.0                       | 3,088,133<br>192         | \$16,631.6                           | 7,334,542<br>441         |                   |