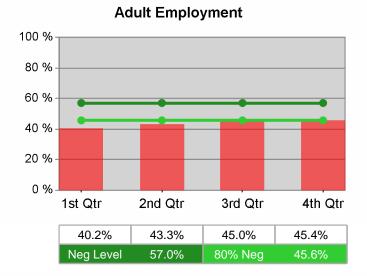

# Adult Employment

Job Growers Incorporated PY 2010 Year-to-Date

Youth Degree / Certificate

| Cumulative           | Entered Employment                | Current Quarter<br>(Most Recent) |                          | Cumula<br>Reportii | Neg Perf<br>(80%)        |                  |
|----------------------|-----------------------------------|----------------------------------|--------------------------|--------------------|--------------------------|------------------|
| Time Period          | Rate                              | Value                            | Numerator<br>Denominator | Value              | Numerator<br>Denominator |                  |
| 7/1/2009 - 6/30/2010 | Adult Program Results             | 46.2%                            | 15,831<br>34,244         | 46.0%              | 58,167<br>126,545        | 57.0%<br>(45.6%) |
|                      | Dislocated Worker Program Results | 45.8%                            | 14,162<br>30,950         | 46.9%              | 44,232<br>94,410         | 57.0%<br>(45.6%) |
|                      | Natl Emergency Grant              | 55.3%                            | 230<br>416               | 58.9%              | 717<br>1,218             |                  |

| Cumulative           | Entered Employment                | Current Quarter<br>(Most Recent) |                          | Cumulative 4-Qtr<br>Reporting Period |                          | Neg Perf<br>(80%) |
|----------------------|-----------------------------------|----------------------------------|--------------------------|--------------------------------------|--------------------------|-------------------|
| Time Period          | Rate                              | Value                            | Numerator<br>Denominator | Value                                | Numerator<br>Denominator |                   |
| 7/1/2009 - 6/30/2010 | Adult Program Results             | 44.8%                            | 3,517<br>7,859           | 45.8%                                | 13,986<br>30,541         | 57.0%<br>(45.6%)  |
|                      | Dislocated Worker Program Results | 44.6%                            | 3,314<br>7,436           | 45.7%                                | 13,250<br>28,975         | 57.0%<br>(45.6%)  |
|                      | Natl Emergency Grant              | 100.0%                           | 16<br>16                 | 100.0%                               | 24<br>24                 |                   |