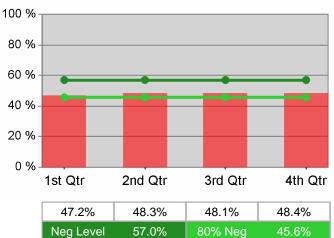

| Cumulative           | Entered Employment                | Current Quarter<br>(Most Recent) |                          | Cumula<br>Reportii | Neg Perf<br>(80%)        |                  |
|----------------------|-----------------------------------|----------------------------------|--------------------------|--------------------|--------------------------|------------------|
| Time Period          | Rate                              | Value                            | Numerator<br>Denominator | Value              | Numerator<br>Denominator |                  |
| 7/1/2009 - 6/30/2010 | Adult Program Results             | 46.2%                            | 15,831<br>34,244         | 46.0%              | 58,167<br>126,545        | 57.0%<br>(45.6%) |
|                      | Dislocated Worker Program Results | 45.8%                            | 14,162<br>30,950         | 46.9%              | 44,232<br>94,410         | 57.0%<br>(45.6%) |
|                      | Natl Emergency Grant              | 55.3%                            | 230<br>416               | 58.9%              | 717<br>1,218             |                  |

| Cumulative           | Entered Employment                | Current Quarter<br>(Most Recent) |                          | Cumulative 4-Qtr<br>Reporting Period |                          | Neg Perf<br>(80%) |
|----------------------|-----------------------------------|----------------------------------|--------------------------|--------------------------------------|--------------------------|-------------------|
| Time Period          | Rate                              | Value                            | Numerator<br>Denominator | Value                                | Numerator<br>Denominator |                   |
| 7/1/2009 - 6/30/2010 | Adult Program Results             | 44.8%                            | 3,517<br>7,859           | 45.8%                                | 13,986<br>30,541         | 57.0%<br>(45.6%)  |
|                      | Dislocated Worker Program Results | 44.6%                            | 3,314<br>7,436           | 45.7%                                | 13,250<br>28,975         | 57.0%<br>(45.6%)  |
|                      | Natl Emergency Grant              | 100.0%                           | 16<br>16                 | 100.0%                               | 24<br>24                 |                   |