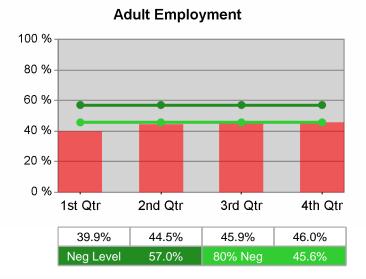

# Adult Employment

Job Growers Incorporated PY 2010 Year-to-Date

Youth Degree / Certificate

| Cumulative           | Entered Employment                | Current Quarter<br>(Most Recent) |                          | Cumula<br>Reportii | Neg Perf<br>(80%)        |                  |
|----------------------|-----------------------------------|----------------------------------|--------------------------|--------------------|--------------------------|------------------|
| Time Period          | Rate                              | Value                            | Numerator<br>Denominator | Value              | Numerator<br>Denominator |                  |
| 7/1/2009 - 6/30/2010 | Adult Program Results             | 46.2%                            | 15,831<br>34,244         | 46.0%              | 58,167<br>126,545        | 57.0%<br>(45.6%) |
|                      | Dislocated Worker Program Results | 45.8%                            | 14,162<br>30,950         | 46.9%              | 44,232<br>94,410         | 57.0%<br>(45.6%) |
|                      | Natl Emergency Grant              | 55.3%                            | 230<br>416               | 58.9%              | 717<br>1,218             |                  |