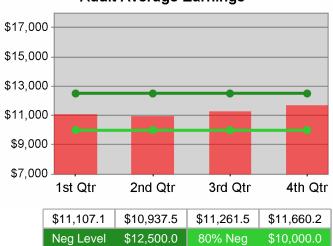

| Cumulative            | Average                           | Current Quarter<br>(Most Recent) |                          | Cumula<br>Reportii | Neg Perf<br>(80%)        |                        |
|-----------------------|-----------------------------------|----------------------------------|--------------------------|--------------------|--------------------------|------------------------|
| Time Period           | Earnings                          | Value                            | Numerator<br>Denominator | Value              | Numerator<br>Denominator |                        |
| 1/1/2009 - 12/31/2009 | Adult Program Results             | \$11,673.1                       | 22,027,049<br>1,887      | \$11,563.1         | 81,658,781<br>7,062      | \$12,500<br>(\$10,000) |
|                       | Dislocated Worker Program Results | \$12,272.3                       | 5,878,421<br>479         | \$11,303.9         | 22,019,900<br>1,948      | \$12,500<br>(\$10,000) |
|                       | Natl Emergency Grant              | \$15,694.8                       | 313,896<br>20            | \$13,332.5         | 626,627<br>47            |                        |