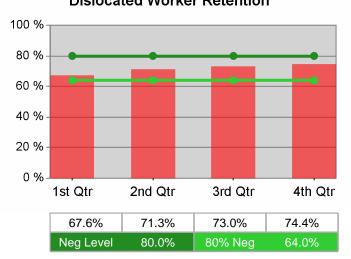

| Cumulative            | Retention                         |       | t Quarter<br>Recent)     |       |                          | Neg Perf<br>(80%) |
|-----------------------|-----------------------------------|-------|--------------------------|-------|--------------------------|-------------------|
| Time Period           | Rate                              | Value | Numerator<br>Denominator | Value | Numerator<br>Denominator |                   |
| 1/1/2009 - 12/31/2009 | Adult Program Results             | 75.4% | 12,301<br>16,305         | 77.1% | 47,285<br>61,355         | 80.0%<br>(64.0%)  |
|                       | Dislocated Worker Program Results | 76.0% | 6,188<br>8,146           | 76.4% | 25,536<br>33,409         | 80.0%<br>(64.0%)  |
|                       | Natl Emergency Grant              | 90.1% | 192<br>213               | 90.7% | 441<br>486               |                   |

# Neg Level 57.0% 80% Neg 45.6%