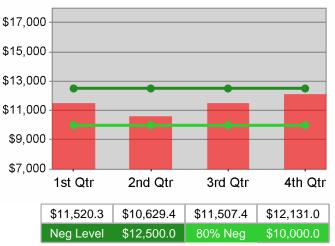

| Cumulative            | Average                           | Current Quarter<br>(Most Recent) |                          | Cumula<br>Reportii | Neg Perf<br>(80%)        |                        |
|-----------------------|-----------------------------------|----------------------------------|--------------------------|--------------------|--------------------------|------------------------|
| Time Period           | Earnings                          | Value                            | Numerator<br>Denominator | Value              | Numerator<br>Denominator |                        |
| 1/1/2009 - 12/31/2009 | Adult Program Results             | \$11,673.1                       | 22,027,049<br>1,887      | \$11,563.1         | 81,658,781<br>7,062      | \$12,500<br>(\$10,000) |
|                       | Dislocated Worker Program Results | \$12,272.3                       | 5,878,421<br>479         | \$11,303.9         | 22,019,900<br>1,948      | \$12,500<br>(\$10,000) |
|                       | Natl Emergency Grant              | \$15,694.8                       | 313,896<br>20            | \$13,332.5         | 626,627<br>47            |                        |

# **Adult Retention**

\$12,500.0

80% Neg

\$10,000.0