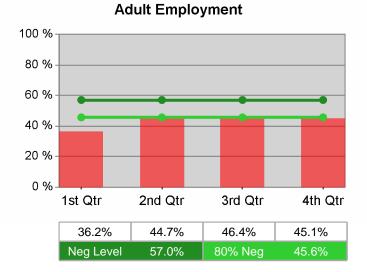

| Cumulative           | Entered Employment                | Current Quarter<br>(Most Recent) |                          | Cumula<br>Reportii | Neg Perf<br>(80%)        |                  |
|----------------------|-----------------------------------|----------------------------------|--------------------------|--------------------|--------------------------|------------------|
| Time Period          | Rate                              | Value                            | Numerator<br>Denominator | Value              | Numerator<br>Denominator |                  |
| 7/1/2009 - 6/30/2010 | Adult Program Results             | 46.2%                            | 15,831<br>34,244         | 46.0%              | 58,167<br>126,545        | 57.0%<br>(45.6%) |
|                      | Dislocated Worker Program Results | 45.8%                            | 14,162<br>30,950         | 46.9%              | 44,232<br>94,410         | 57.0%<br>(45.6%) |
|                      | Natl Emergency Grant              | 55.3%                            | 230<br>416               | 58.9%              | 717<br>1,218             |                  |

# Adult Employment

Job Growers Incorporated PY 2010 Year-to-Date

Youth Degree / Certificate