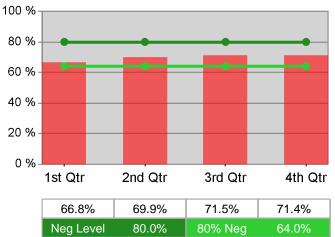

| Cumulative            | Retention                         | Current Quarter<br>(Most Recent) |                          | Cumulative 4-Qtr<br>Reporting Period |                          | Neg Perf<br>(80%) |
|-----------------------|-----------------------------------|----------------------------------|--------------------------|--------------------------------------|--------------------------|-------------------|
| Time Period           | Rate                              | Value                            | Numerator<br>Denominator | Value                                | Numerator<br>Denominator |                   |
| 1/1/2009 - 12/31/2009 | Adult Program Results             | 77.6%                            | 1,887<br>2,431           | 76.9%                                | 7,062<br>9,183           | 80.0%<br>(64.0%)  |
|                       | Dislocated Worker Program Results | 77.4%                            | 479<br>619               | 73.3%                                | 1,948<br>2,657           | 80.0%<br>(64.0%)  |
|                       | Natl Emergency Grant              | 83.3%                            | 20<br>24                 | 79.7%                                | 47<br>59                 |                   |