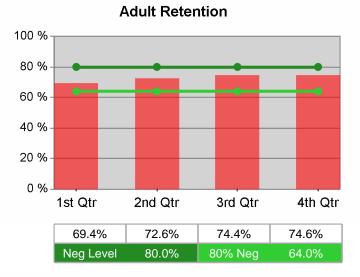

| Cumulative            | Retention                         |       | t Quarter<br>Recent)     |       |                          | Neg Perf<br>(80%) |
|-----------------------|-----------------------------------|-------|--------------------------|-------|--------------------------|-------------------|
| Time Period           | Rate                              | Value | Numerator<br>Denominator | Value | Numerator<br>Denominator |                   |
| 1/1/2009 - 12/31/2009 | Adult Program Results             | 75.4% | 12,301<br>16,305         | 77.1% | 47,285<br>61,355         | 80.0%<br>(64.0%)  |
|                       | Dislocated Worker Program Results | 76.0% | 6,188<br>8,146           | 76.4% | 25,536<br>33,409         | 80.0%<br>(64.0%)  |
|                       | Natl Emergency Grant              | 90.1% | 192<br>213               | 90.7% | 441<br>486               |                   |

## Adult Retention