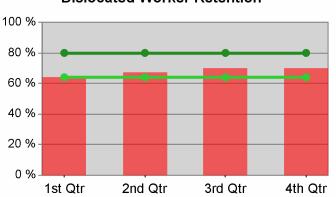

/2009     | Adult Program Results             | \$11,651.0                       | 5,499,257<br>472         | \$11,215.2         | 23,473,345<br>2,093      | \$12,500<br>(\$10,000) |
|                           | Dislocated Worker Program Results | \$11,151.4                       | 1,170,901<br>105         | \$10,646.2         | 6,164,169<br>579         | \$12,500<br>(\$10,000) |
|                           | Natl Emergency Grant              | \$13,435.0                       | 80,610<br>6              | \$12,352.8         | 271,761<br>22            |                        |

Performance was Calculated: 5/12/2011 11:37:59 AM

### The Oregon Consortium/Workforce Alliance - Community Action Programs of East Central Oregon PY 2010 Year-to-Date









**Dislocated Worker Employment** 





### **Dislocated Worker Retention**



70.0%

70.2%

64.0%

67.6%

80.0%

63.9%

Neg Level



The Oregon Consortium/Workforce Alliance - Community Action Programs of East Central Oregon PY 2010 Year-to-Date



Youth Employment / Education



Youth Degree / Certificate



Youth Numeracy / Literacy

# The Oregon Consortium/Workforce Alliance - Training & Employment Consortium - R13 PY 2010 Qtr-3

| Cumulative           | Current QuarterCumulative 4Total(Most Recent)Reporting |       |                          |       |                          |
|----------------------|--------------------------------------------------------|-------|--------------------------|-------|--------------------------|
| Time Period          | Participants                                           | Value | Numera