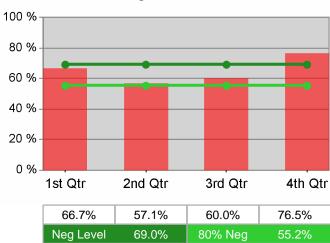

### Worksystems Inc PY 2010 Qtr-3

| Cumulative           | WIA                                   |       | t Quarter<br>Recent)     |       | tive 4-Qtr<br>ng Period  | Neg Perf<br>(80%) |
|----------------------|---------------------------------------|-------|--------------------------|-------|--------------------------|-------------------|
| Time Period          | Youth (14-21)                         | Value | Numerator<br>Denominator | Value | Numerator<br>Denominator |                   |
| 7/1/2009 - 6/30/2010 | Placement in Employment or Education  | 79.5% | 70<br>88                 | 80.4% | 193<br>240               | 70.0%<br>(56.0%)  |
| 7/1/2009 - 6/30/2010 | Attainment of a Degree or Certificate | 74.7% | 68<br>91                 | 77.7% | 188<br>242               | 69.0%<br>(55.2%)  |
| 4/1/2010 - 3/31/2011 | Literacy and Numeracy Gains           | 51.4% | 18<br>35                 | 43.0% | 55<br>128                | 31.0%<br>(24.8%)  |

# **Dislocated Worker Average Earnings**

Worksystems Inc PY 2010 Year-to-Date

Youth Degree / Certificate 100 % 80 % 60 % 40 % 20 % 0 % 1st Qtr 2nd Qtr 3rd Qtr 4th Qtr 80.5% 75.5% 74.5% 75.1% Neg Level 69.0% 55.2%