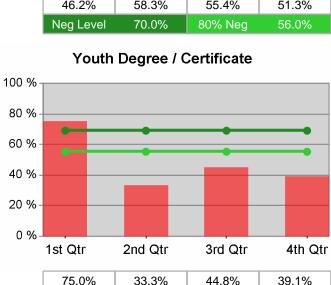

#### **Dislocated Worker Average Earnings**

The Job Council

Youth Degree / Certificate

## **Dislocated Worker Employment**

Neg Level

The Job Council - WSO MEDFORD TJC PY 2010 Year-to-Date

33.3%

69.0%

Neg Level

44.8%

39.1%

55.2%