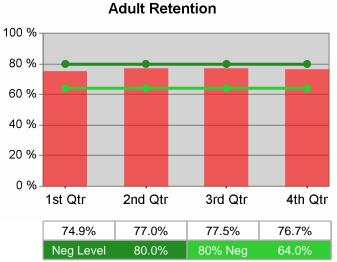

## Adult Retention

# Neg Level 57.0% 80% Neg 45.6%

| Cumulative            | Retention                         |       | t Quarter<br>Recent)     |       |                          | Neg Perf<br>(80%) |
|-----------------------|-----------------------------------|-------|--------------------------|-------|--------------------------|-------------------|
| Time Period           | Rate                              | Value | Numerator<br>Denominator | Value | Numerator<br>Denominator |                   |
| 1/1/2009 - 12/31/2009 | Adult Program Results             | 75.4% | 12,301<br>16,305         | 77.1% | 47,285<br>61,355         | 80.0%<br>(64.0%)  |
|                       | Dislocated Worker Program Results | 76.0% | 6,188<br>8,146           | 76.4% | 25,536<br>33,409         | 80.0%<br>(64.0%)  |
|                       | Natl Emergency Grant              | 90.1% | 192<br>213               | 90.7% | 441<br>486               |                   |