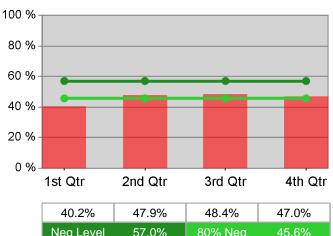

Job Growers Incorporated PY 2010 Qtr-3

| Cumulative           | WIA                                   | Current Quarter<br>(Most Recent) |                          |       | tive 4-Qtr<br>ng Period  | Neg Perf<br>(80%) |
|----------------------|---------------------------------------|----------------------------------|--------------------------|-------|--------------------------|-------------------|
| Time Period          | Youth (14-21)                         | Value                            | Numerator<br>Denominator | Value | Numerator<br>Denominator |                   |
| 7/1/2009 - 6/30/2010 | Placement in Employment or Education  | 45.1%                            | 23<br>51                 | 64.3% | 135<br>210               | 70.0%<br>(56.0%)  |
| 7/1/2009 - 6/30/2010 | Attainment of a Degree or Certificate | 56.8%                            | 21<br>37                 | 73.6% | 92<br>125                | 69.0%<br>(55.2%)  |
| 4/1/2010 - 3/31/2011 | Literacy and Numeracy Gains           | 22.7%                            | 10<br>44                 | 16.2% | 25<br>154                | 31.0%<br>(24.8%)  |

#### 37.0% 44.2% 46.9% 46.3% Neg Level 57.0% 80% Neg 45.6%

3rd Qtr

4th Qtr