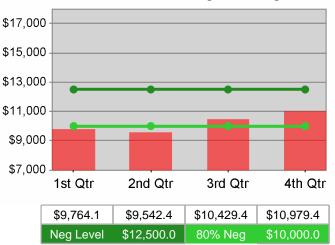

| Cumulative            | Average                           | Current Quarter<br>(Most Recent) |                          | Cumula<br>Reportii | Neg Perf<br>(80%)        |                        |
|-----------------------|-----------------------------------|----------------------------------|--------------------------|--------------------|--------------------------|------------------------|
| Time Period           | Earnings                          | Value                            | Numerator<br>Denominator | Value              | Numerator<br>Denominator |                        |
| 1/1/2009 - 12/31/2009 | Adult Program Results             | \$11,673.1                       | 22,027,049<br>1,887      | \$11,563.1         | 81,658,781<br>7,062      | \$12,500<br>(\$10,000) |
|                       | Dislocated Worker Program Results | \$12,272.3                       | 5,878,421<br>479         | \$11,303.9         | 22,019,900<br>1,948      | \$12,500<br>(\$10,000) |
|                       | Natl Emergency Grant              | \$15,694.8                       | 313,896<br>20            | \$13,332.5         | 626,627<br>47            |                        |

| Cumulative<br>Time Period | Average                           | Current Quarter<br>(Most Recent) |                          | Cumulative 4-Qtr<br>Reporting Period |                          | Neg Perf<br>(80%)      |
|---------------------------|-----------------------------------|----------------------------------|--------------------------|--------------------------------------|--------------------------|------------------------|
|                           | Earnings                          | Value<br>\$12,652.5              | Numerator<br>Denominator |                                      | Numerator<br>Denominator |                        |
| 1/1/2009 - 12/31/2009     | Adult Program Results             | \$12,652.5                       | 14,929,892<br>1,180      | \$12,440.6                           | 53,730,899<br>4,319      |                        |
|                           | Dislocated Worker Program Results | \$12,514.0                       | 11,925,810<br>953        | \$12,129.4                           | 40,075,622<br>3,304      | \$12,500<br>(\$10,000) |
|                           | Natl Emergency Grant              | \$23,400.0                       | *                        | \$15,058.8                           | 180,705<br>12            |                        |