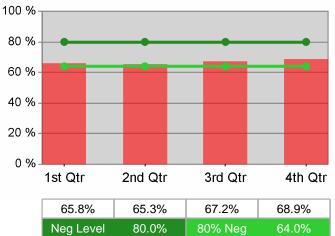

| 12,969,687<br>1,271      | \$12,500<br>(\$10,000) |
|                           | Dislocated Worker Program Results | \$9,503.3                        | 674,736<br>71            | \$9,042.9                            | 3,490,574<br>386         | \$12,500<br>(\$10,000) |
|                           | Natl Emergency Grant              | \$0.0                            | 0<br>0                   | \$14,558.0                           | *                        |                        |

Performance was Calculated: 5/12/2011 11:31:43 AM

#### State of Oregon - Department of Community Colleges and Workforce Development

The Oregon Consortium/Workforce Alliance - South Coast Business Employment Corp. PY 2010 Year-to-Date







**Adult Retention** 



**Dislocated Worker Employment** 









#### The Oregon Consortium/Workforce Alliance - South Coast Business Employment Corp. PY 2010 Year-to-Date



Youth Employment / Education



Youth Degree / Certificate





# The Oregon Consortium/Workforce Alliance - Mid-Columbia Council Of Governments PY 2010 Qtr-3

| Cumulative           | Current QuarterCumulativeTotal(Most Recent)Reporting |       |                          |       |                          |
|----------------------|------------------------------------------------------|-------|--------------------------|-------|--------------------------|
| Time Period          | Participants                                         | Value | Numerator<br>Denominator | Value | Numerator<br>Denominator |
| 4/1/2010 - 3/31/2011 | Total Adult Customers