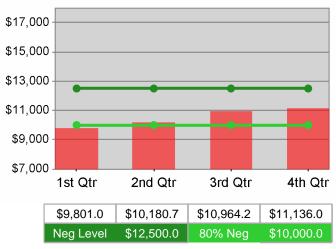

| Cumulative            | Average                           | Current Quarter<br>(Most Recent) |                          | Cumula<br>Reportii | Neg Perf<br>(80%)        |                        |
|-----------------------|-----------------------------------|----------------------------------|--------------------------|--------------------|--------------------------|------------------------|
| Time Period           | Earnings                          | Value                            | Numerator<br>Denominator | Value              | Numerator<br>Denominator |                        |
| 1/1/2009 - 12/31/2009 | Adult Program Results             | \$11,673.1                       | 22,027,049<br>1,887      | \$11,563.1         | 81,658,781<br>7,062      | \$12,500<br>(\$10,000) |
|                       | Dislocated Worker Program Results | \$12,272.3                       | 5,878,421<br>479         | \$11,303.9         | 22,019,900<br>1,948      | \$12,500<br>(\$10,000) |
|                       | Natl Emergency Grant              | \$15,694.8                       | 313,896<br>20            | \$13,332.5         | 626,627<br>47            |                        |

## **Dislocated Worker Average Earnings**

5/12/2011 11:48:26 AM

Youth Degree / Certificate

Youth Numeracy / Literacy