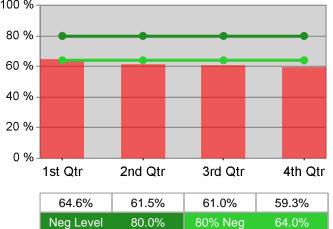

.9                           | 12,247,554<br>1,165      |                        |
|                       | Dislocated Worker Program Results | \$12,796.0                       | 703,782<br>55            | \$12,304.2                           | 5,167,763<br>420         | \$12,500<br>(\$10,000) |
|                       | Natl Emergency Grant              | \$0.0                            | 0                        | \$0.0                                | 0                        |                        |

Performance was Calculated: 5/12/2011 11:41:00 AM

### State of Oregon - Department of Community Colleges and Workforce Development

The Oregon Consortium/Workforce Alliance - Training & Employment Consortium - R14 PY 2010 Year-to-Date









#### **Dislocated Worker Employment**





### **Dislocated Worker Average Earnings**



#### The Oregon Consortium/Workforce Alliance - Training & Employment Consortium - R14 PY 2010 Year-to-Date



Youth Employment / Education



Youth Numeracy / Literacy