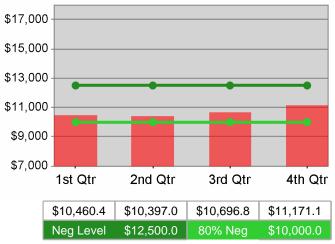

| Cumulative            | Average                           | Current Quarter<br>(Most Recent) |                          | Cumula<br>Reportii | Neg Perf<br>(80%)        |                        |
|-----------------------|-----------------------------------|----------------------------------|--------------------------|--------------------|--------------------------|------------------------|
| Time Period           | Earnings                          | Value                            | Numerator<br>Denominator | Value              | Numerator<br>Denominator |                        |
| 1/1/2009 - 12/31/2009 | Adult Program Results             | \$11,673.1                       | 22,027,049<br>1,887      | \$11,563.1         | 81,658,781<br>7,062      | \$12,500<br>(\$10,000) |
|                       | Dislocated Worker Program Results | \$12,272.3                       | 5,878,421<br>479         | \$11,303.9         | 22,019,900<br>1,948      | \$12,500<br>(\$10,000) |
|                       | Natl Emergency Grant              | \$15,694.8                       | 313,896<br>20            | \$13,332.5         | 626,627<br>47            |                        |

Performance was Calculated: 5/12/2011 11:13:03 AM

**Job Growers Incorporated** PY 2010 Year-to-Date

0 %

1st Qtr