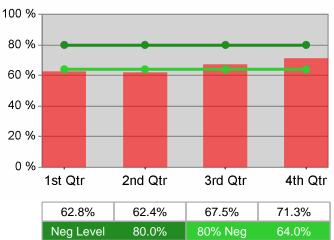

| Cumulative            | Retention                         |       | t Quarter<br>Recent)     |       |                          | Neg Perf<br>(80%) |
|-----------------------|-----------------------------------|-------|--------------------------|-------|--------------------------|-------------------|
| Time Period           | Rate                              | Value | Numerator<br>Denominator | Value | Numerator<br>Denominator |                   |
| 1/1/2009 - 12/31/2009 | Adult Program Results             | 75.4% | 12,301<br>16,305         | 77.1% | 47,285<br>61,355         | 80.0%<br>(64.0%)  |
|                       | Dislocated Worker Program Results | 76.0% | 6,188<br>8,146           | 76.4% | 25,536<br>33,409         | 80.0%<br>(64.0%)  |
|                       | Natl Emergency Grant              | 90.1% | 192<br>213               | 90.7% | 441<br>486               |                   |

# Neg Level 57.0% 80% Neg 45.6%