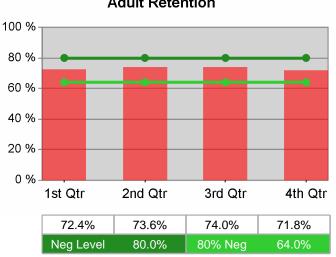

| Cumulative            | Retention                         |       | t Quarter<br>Recent)     |       |                          | Neg Perf<br>(80%) |
|-----------------------|-----------------------------------|-------|--------------------------|-------|--------------------------|-------------------|
| Time Period           | Rate                              | Value | Numerator<br>Denominator | Value | Numerator<br>Denominator |                   |
| 1/1/2009 - 12/31/2009 | Adult Program Results             | 75.4% | 12,301<br>16,305         | 77.1% | 47,285<br>61,355         | 80.0%<br>(64.0%)  |
|                       | Dislocated Worker Program Results | 76.0% | 6,188<br>8,146           | 76.4% | 25,536<br>33,409         | 80.0%<br>(64.0%)  |
|                       | Natl Emergency Grant              | 90.1% | 192<br>213               | 90.7% | 441<br>486               |                   |

## Adult Retention