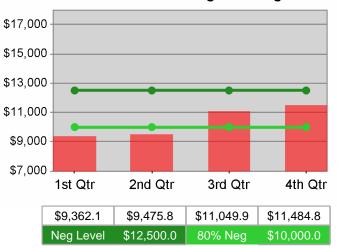

| Cumulative            | Average                           | Current Quarter<br>(Most Recent) |                          | Cumula<br>Reportii | Neg Perf<br>(80%)        |                        |
|-----------------------|-----------------------------------|----------------------------------|--------------------------|--------------------|--------------------------|------------------------|
| Time Period           | Earnings                          | Value                            | Numerator<br>Denominator | Value              | Numerator<br>Denominator |                        |
| 1/1/2009 - 12/31/2009 | Adult Program Results             | \$11,673.1                       | 22,027,049<br>1,887      | \$11,563.1         | 81,658,781<br>7,062      | \$12,500<br>(\$10,000) |
|                       | Dislocated Worker Program Results | \$12,272.3                       | 5,878,421<br>479         | \$11,303.9         | 22,019,900<br>1,948      | \$12,500<br>(\$10,000) |
|                       | Natl Emergency Grant              | \$15,694.8                       | 313,896<br>20            | \$13,332.5         | 626,627<br>47            |                        |