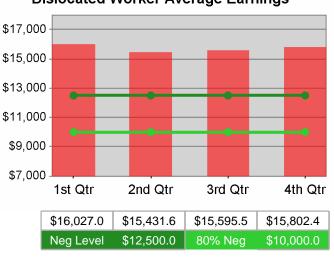

| Cumulative<br>Time Period | Average                           | Current Quarter<br>(Most Recent) |                          | Cumulative 4-Qtr<br>Reporting Period |                          | Neg Perf<br>(80%) |
|---------------------------|-----------------------------------|----------------------------------|--------------------------|--------------------------------------|--------------------------|-------------------|
|                           | Earnings                          | Value                            | Numerator<br>Denominator |                                      | Numerator<br>Denominator |                   |
| 1/1/2009 - 12/31/2009     | Adult Program Results             | \$12,575.5                       | 154,691,784<br>12,301    | \$12,595.6                           | 595,570,689<br>47,284    |                   |
|                           | Dislocated Worker Program Results | \$14,107.2                       | 87,295,621<br>6,188      | \$13,666.9                           | 348,969,379<br>25,534    |                   |
|                           | Natl Emergency Grant              | \$16,084.0                       | 3,088,133<br>192         | \$16,631.6                           | 7,334,542<br>441         |                   |

## **Dislocated Worker Average Earnings**

5/12/2011 11:48:26 AM

Youth Degree / Certificate

Youth Numeracy / Literacy