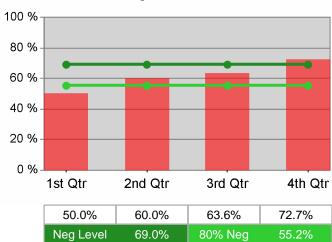

## **Adult Retention**

# **Dislocated Worker Employment**

37.1% 42.0% 42.4% Neg Level 57.0% 80% Neg

44.5%

45.6%