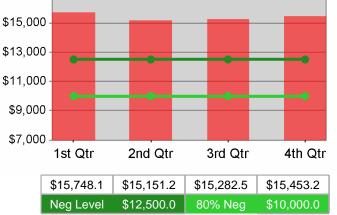

## **Dislocated Worker Average Earnings**

5/12/2011 11:48:26 AM

Youth Degree / Certificate

Youth Numeracy / Literacy

| Cumulative            | Average                           | Current Quarter<br>(Most Recent) |                          | Cumula<br>Reportii | Neg Perf<br>(80%)        |  |
|-----------------------|-----------------------------------|----------------------------------|--------------------------|--------------------|--------------------------|--|
| Time Period           | Earnings                          | Value                            | Numerator<br>Denominator |                    | Numerator<br>Denominator |  |
| 1/1/2009 - 12/31/2009 | Adult Program Results             | \$15,466.7                       | 43,739,901<br>2,828      | \$15,371.7         | 169,072,950<br>10,999    |  |
|                       | Dislocated Worker Program Results | \$15,839.2                       | 40,310,844<br>2,545      | \$15,669.0         | 149,873,676<br>9,565     |  |
|                       | Natl Emergency Grant              | \$16,053.0                       | *                        | \$16,053.0         | *                        |  |