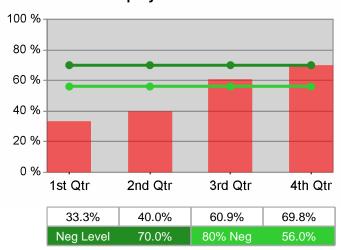

## **Adult Retention**

2nd Qtr

#### 37.0% 44.2% 46.9% 46.3% Neg Level 57.0% 80% Neg 45.6%

3rd Qtr

4th Qtr