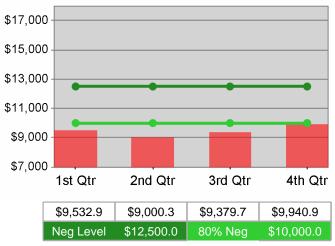

| Cumulative            | Average                           | Current Quarter<br>(Most Recent) |                          | Cumula<br>Reportii | Neg Perf<br>(80%)        |                        |
|-----------------------|-----------------------------------|----------------------------------|--------------------------|--------------------|--------------------------|------------------------|
| Time Period           | Earnings                          | Value                            | Numerator<br>Denominator | Value              | Numerator<br>Denominator |                        |
| 1/1/2009 - 12/31/2009 | Adult Program Results             | \$11,673.1                       | 22,027,049<br>1,887      | \$11,563.1         | 81,658,781<br>7,062      | \$12,500<br>(\$10,000) |
|                       | Dislocated Worker Program Results | \$12,272.3                       | 5,878,421<br>479         | \$11,303.9         | 22,019,900<br>1,948      | \$12,500<br>(\$10,000) |
|                       | Natl Emergency Grant              | \$15,694.8                       | 313,896<br>20            | \$13,332.5         | 626,627<br>47            |                        |

| Cumulative<br>Time Period | Average                           | Current Quarter<br>(Most Recent) |                          | Cumulative 4-Qtr<br>Reporting Period |                          | Neg Perf<br>(80%)      |
|---------------------------|-----------------------------------|----------------------------------|--------------------------|--------------------------------------|--------------------------|------------------------|
|                           | Earnings                          | Value<br>\$12,652.5              | Numerator<br>Denominator |                                      | Numerator<br>Denominator |                        |
| 1/1/2009 - 12/31/2009     | Adult Program Results             | \$12,652.5                       | 14,929,892<br>1,180      | \$12,440.6                           | 53,730,899<br>4,319      |                        |
|                           | Dislocated Worker Program Results | \$12,514.0                       | 11,925,810<br>953        | \$12,129.4                           | 40,075,622<br>3,304      | \$12,500<br>(\$10,000) |
|                           | Natl Emergency Grant              | \$23,400.0                       | *                        | \$15,058.8                           | 180,705<br>12            |                        |