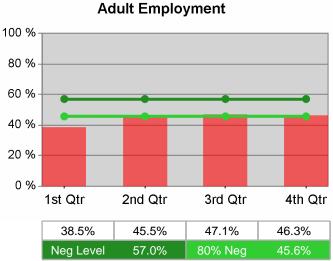

# Adult Employment

Job Growers Incorporated PY 2010 Year-to-Date

Youth Degree / Certificate

#### 37.0% 44.2% 46.9% 46.3% Neg Level 57.0% 80% Neg 45.6%

3rd Qtr

4th Qtr