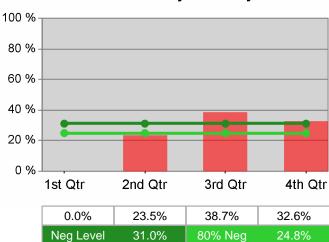

## **Dislocated Worker Average Earnings**

5/12/2011 11:48:26 AM

Youth Degree / Certificate

Youth Numeracy / Literacy

#### Statewide PY 2010 Qtr-3

| Cumulative           | WIA                                   | Current Quarter<br>(Most Recent) |                          | Cumulative 4-Qtr<br>Reporting Period |                          | Neg Perf<br>(80%) |
|----------------------|---------------------------------------|----------------------------------|--------------------------|--------------------------------------|--------------------------|-------------------|
| Time Period          | Youth (14-21)                         | Value                            | Numerator<br>Denominator | Value                                | Numerator<br>Denominator |                   |
| 7/1/2009 - 6/30/2010 | Placement in Employment or Education  | 64.4%                            | 275<br>427               | 65.7%                                | 822<br>1,251             | 70.0%<br>(56.0%)  |
| 7/1/2009 - 6/30/2010 | Attainment of a Degree or Certificate | 69.9%                            | 279<br>399               | 70.8%                                | 792<br>1,118             | 69.0%<br>(55.2%)  |
| 4/1/2010 - 3/31/2011 | Literacy and Numeracy Gains           | 38.3%                            | 82<br>214                | 38.2%                                | 270<br>707               | 31.0%<br>(24.8%)  |