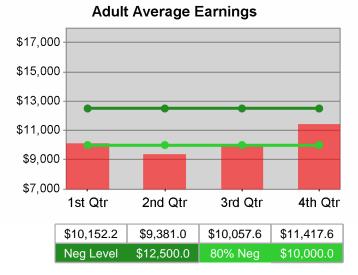

# **Adult Retention**

Adult Average Earnings

| Cumulative            | Average                           | Current Quarter<br>(Most Recent) |                          | Cumula<br>Reportii | Neg Perf<br>(80%)        |                        |
|-----------------------|-----------------------------------|----------------------------------|--------------------------|--------------------|--------------------------|------------------------|
| Time Period           | Earnings                          | Value                            | Numerator<br>Denominator | Value              | Numerator<br>Denominator |                        |
| 1/1/2009 - 12/31/2009 | Adult Program Results             | \$11,673.1                       | 22,027,049<br>1,887      | \$11,563.1         | 81,658,781<br>7,062      | \$12,500<br>(\$10,000) |
|                       | Dislocated Worker Program Results | \$12,272.3                       | 5,878,421<br>479         | \$11,303.9         | 22,019,900<br>1,948      | \$12,500<br>(\$10,000) |
|                       | Natl Emergency Grant              | \$15,694.8                       | 313,896<br>20            | \$13,332.5         | 626,627<br>47            |                        |