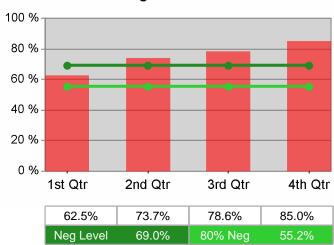

# The Job Council - WSO MEDFORD TJC PY 2010 Qtr-3

| Cumulative           | WIA                                   | Current Quarter<br>(Most Recent) |                          | Cumulative 4-Qtr<br>Reporting Period |                          | Neg Perf<br>(80%) |
|----------------------|---------------------------------------|----------------------------------|--------------------------|--------------------------------------|--------------------------|-------------------|
| Time Period          | Youth (14-21)                         | Value                            | Numerator<br>Denominator | Value                                | Numerator<br>Denominator |                   |
| 7/1/2009 - 6/30/2010 | Placement in Employment or Education  | 51.6%                            | 16<br>31                 | 55.6%                                | 40<br>72                 | 70.0%<br>(56.0%)  |
| 7/1/2009 - 6/30/2010 | Attainment of a Degree or Certificate | 42.1%                            | 8<br>19                  | 48.8%                                | 20<br>41                 | 69.0%<br>(55.2%)  |
| 4/1/2010 - 3/31/2011 | Literacy and Numeracy Gains           | 31.0%                            | 9<br>29                  | 46.1%                                | 35<br>76                 | 31.0%<br>(24.8%)  |

## **Dislocated Worker Employment**

Neg Level

The Job Council - WSO MEDFORD TJC PY 2010 Year-to-Date

33.3%

69.0%

Neg Level

44.8%

39.1%

55.2%