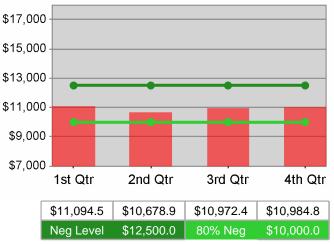

|
| 1/1/2009 - 12/31/2009     | Adult Program Results             | \$11,651.0                       | 5,499,257<br>472         | \$11,215.2         | 23,473,345<br>2,093      | \$12,500<br>(\$10,000) |
|                           | Dislocated Worker Program Results | \$11,151.4                       | 1,170,901<br>105         | \$10,646.2         | 6,164,169<br>579         | \$12,500<br>(\$10,000) |
|                           | Natl Emergency Grant              | \$13,435.0                       | 80,610<br>6              | \$12,352.8         | 271,761<br>22            |                        |

Performance was Calculated: 5/12/2011 11:37:59 AM

### The Oregon Consortium/Workforce Alliance - Community Action Programs of East Central Oregon PY 2010 Year-to-Date









**Dislocated Worker Employment** 





### **Dislocated Worker Retention**



70.0%

70.2%

64.0%

67.6%

80.0%

63.9%

Neg Level



The Oregon Consortium/Workforce Alliance - Community Action Programs of East Central Oregon PY 2010 Year-to-Date



Youth Employment / Education



Youth Degree / Certificate



Youth Numeracy / Literacy

# The Oregon Consortium/Workforce Alliance - Training & Employment Consortium - R13 PY 2010 Qtr-3

| Cumulative           | Current QuarterCumulative 4Total(Most Recent)Reporting |       |                          |       |                          |
|----------------------|--------------------------------------------------------|-------|--------------------------|-------|--------------------------|
| Time Period          | Participants