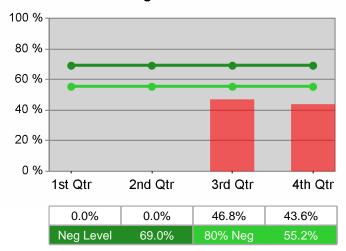

# **Dislocated Worker Employment**

37.1% 42.0% 42.4% Neg Level 57.0% 80% Neg

44.5%

45.6%