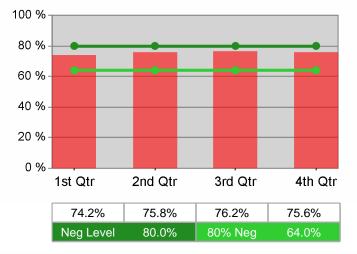

| Numerator<br>Denominator |                   |
| 1/1/2009 - 12/31/2009     | Adult Program Results             | \$12,575.5                       | 154,691,784<br>12,301    | \$12,595.6                           | 595,570,689<br>47,284    |                   |
|                           | Dislocated Worker Program Results | \$14,107.2                       | 87,295,621<br>6,188      | \$13,666.9                           | 348,969,379<br>25,534    |                   |
|                           | Natl Emergency Grant              | \$16,084.0                       | 3,088,133<br>192         | \$16,631.6                           | 7,334,542<br>441         |                   |

Performance was Calculated: 5/12/2011 11:09:20 AM

Statewide PY 2010 Year-to-Date



## Adult Retention









# Neg Level 57.0% 80% Neg 45.6%





## **Dislocated Worker Average Earnings**

5/12/2011 11:48:26 AM



Youth Degree / Certificate





Youth Numeracy / Literacy

### Worksystems Inc PY 2010 Qtr-3

| Cumulative           | Total                                           | Current<br>(Most F | Quarter<br>Recent)       |        | umulative 4-Quarter<br>Reporting Period |  |
|----------------------|-------------------------------------------------|--------------------|--------------------------|--------|-----------------------------------------|--|
| Time Period          | Participants                                    | Value              | Numerator<br>Denominator | Value  | Numerator<br>Denominator                |  |
| 4/1/2010 - 3/31/2011 | Total Adult Customers