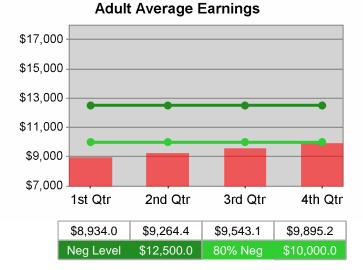

| 2,427,139<br>243         | \$10,512.9                           | 12,247,554<br>1,165      |                        |
|                       | Dislocated Worker Program Results | \$12,796.0                       | 703,782<br>55            | \$12,304.2                           | 5,167,763<br>420         | \$12,500<br>(\$10,000) |
|                       | Natl Emergency Grant              | \$0.0                            | 0                        | \$0.0                                | 0                        |                        |

Performance was Calculated: 5/12/2011 11:41:00 AM

### State of Oregon - Department of Community Colleges and Workforce Development

The Oregon Consortium/Workforce Alliance - Training & Employment Consortium - R14 PY 2010 Year-to-Date









#### **Dislocated Worker Employment**





### **Dislocated Worker Average Earnings**



#### The Oregon Consortium/Workforce Alliance - Training & Employment Consortium - R14 PY 2010 Year-to-Date



Youth Employment / Education



Youth Numeracy / Literacy