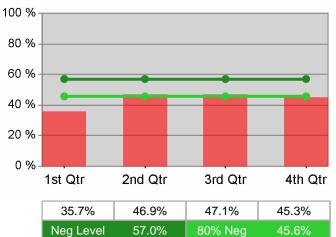

4<br>444         | \$11,838.7                           | 16,432,168<br>1,388      | \$12,500<br>(\$10,000) |
|                           | Dislocated Worker Program Results | \$13,423.5                       | 1,516,851<br>113         | \$12,442.3                           | 6,942,830<br>558         | \$12,500<br>(\$10,000) |
|                           | Natl Emergency Grant              | \$26,551.0                       | 265,510<br>10            | \$25,853.9                           | 1,318,548<br>51          |                        |

Performance was Calculated: 5/12/2011 11:28:35 AM

### State of Oregon - Department of Community Colleges and Workforce Development

The Oregon Consortium/Workforce Alliance - Management Training Corp PY 2010 Year-to-Date







**Adult Retention** 



### **Dislocated Worker Employment**





### **Dislocated Worker Average Earnings**







Youth Employment / Education

Youth Degree / Certificate







## The Oregon Consortium/Workforce Alliance - Umpqua Training & Employment PY 2010 Qtr-3

| Cumulative           | Total                                           | Current QuarterCumulative 4-QuaterTotal(Most Recent)Reporting Period |                          |       |                          |
|----------------------|-------------------------------------------------|----------------------------------------------------------------------|--------------------------|-------|--------------------------|
| Time Period          | Participants                                    | Value