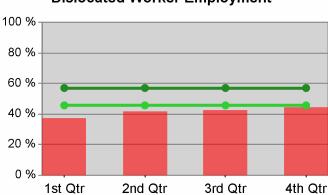

# **Dislocated Worker Employment**

# **Dislocated Worker Employment**

37.1% 42.0% 42.4% Neg Level 57.0% 80% Neg

44.5%

45.6%