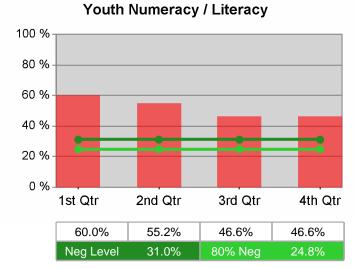

# Neg Level 57.0% 80% Neg 45.6%

## **Dislocated Worker Average Earnings**

5/12/2011 11:48:26 AM

Youth Degree / Certificate

Youth Numeracy / Literacy

### Worksystems Inc PY 2010 Qtr-3

| Cumulative           | WIA                                   |       | t Quarter<br>Recent)     |       | tive 4-Qtr<br>ng Period  | Neg Perf<br>(80%) |
|----------------------|---------------------------------------|-------|--------------------------|-------|--------------------------|-------------------|
| Time Period          | Youth (14-21)                         | Value | Numerator<br>Denominator | Value | Numerator<br>Denominator |                   |
| 7/1/2009 - 6/30/2010 | Placement in Employment or Education  | 79.5% | 70<br>88                 | 80.4% | 193<br>240               | 70.0%<br>(56.0%)  |
| 7/1/2009 - 6/30/2010 | Attainment of a Degree or Certificate | 74.7% | 68<br>91                 | 77.7% | 188<br>242               | 69.0%<br>(55.2%)  |
| 4/1/2010 - 3/31/2011 | Literacy and Numeracy Gains           | 51.4% | 18<br>35                 | 43.0% | 55<br>128                | 31.0%<br>(24.8%)  |