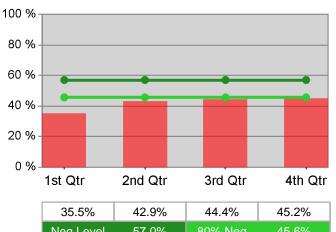

# **Dislocated Worker Employment**

37.1% 42.0% 42.4% Neg Level 57.0% 80% Neg

44.5%

45.6%

| Cumulative           | Entered Employment                | Current Quarter<br>(Most Recent) |                          | Cumula<br>Reportii | Neg Perf<br>(80%)        |                  |
|----------------------|-----------------------------------|----------------------------------|--------------------------|--------------------|--------------------------|------------------|
| Time Period          | Rate                              | Value                            | Numerator<br>Denominator | Value              | Numerator<br>Denominator |                  |
| 7/1/2009 - 6/30/2010 | Adult Program Results             | 42.5%                            | 1,164<br>2,742           | 42.5%              | 4,131<br>9,726           | 57.0%<br>(45.6%) |
|                      | Dislocated Worker Program Results | 42.2%                            | 1,064<br>2,520           | 42.8%              | 2,756<br>6,439           | 57.0%<br>(45.6%) |
|                      | Natl Emergency Grant              | 68.4%                            | 13<br>19                 | 68.3%              | 28<br>41                 |                  |