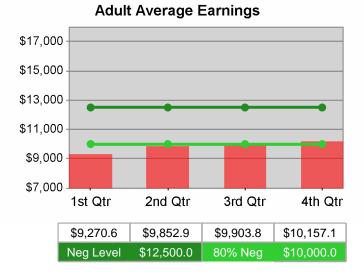

| Cumulative<br>Time Period | Average                           | Current Quarter<br>(Most Recent) |                          | Cumulative 4-Qtr<br>Reporting Period |                          | Neg Perf<br>(80%) |
|---------------------------|-----------------------------------|----------------------------------|--------------------------|--------------------------------------|--------------------------|-------------------|
|                           | Earnings                          | Value                            | Numerator<br>Denominator |                                      | Numerator<br>Denominator |                   |
| 1/1/2009 - 12/31/2009     | Adult Program Results             | \$12,575.5                       | 154,691,784<br>12,301    | \$12,595.6                           | 595,570,689<br>47,284    |                   |
|                           | Dislocated Worker Program Results | \$14,107.2                       | 87,295,621<br>6,188      | \$13,666.9                           | 348,969,379<br>25,534    |                   |
|                           | Natl Emergency Grant              | \$16,084.0                       | 3,088,133<br>192         | \$16,631.6                           | 7,334,542<br>441         |                   |

| Cumulative            | Average                           | Current Quarter<br>(Most Recent) |                          | Cumula<br>Reportii | Neg Perf<br>(80%)        |                        |
|-----------------------|-----------------------------------|----------------------------------|--------------------------|--------------------|--------------------------|------------------------|
| Time Period           | Earnings                          | Value                            | Numerator<br>Denominator | Value              | Numerator<br>Denominator |                        |
| 1/1/2009 - 12/31/2009 | Adult Program Results             | \$11,673.1                       | 22,027,049<br>1,887      | \$11,563.1         | 81,658,781<br>7,062      | \$12,500<br>(\$10,000) |
|                       | Dislocated Worker Program Results | \$12,272.3                       | 5,878,421<br>479         | \$11,303.9         | 22,019,900<br>1,948      | \$12,500<br>(\$10,000) |
|                       | Natl Emergency Grant              | \$15,694.8                       | 313,896<br>20            | \$13,332.5         | 626,627<br>47            |                        |