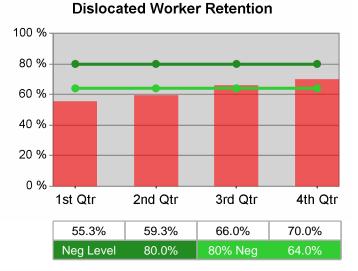

| Cumulative            | Retention                         |       | t Quarter<br>Recent)     |       |                          | Neg Perf<br>(80%) |
|-----------------------|-----------------------------------|-------|--------------------------|-------|--------------------------|-------------------|
| Time Period           | Rate                              | Value | Numerator<br>Denominator | Value | Numerator<br>Denominator |                   |
| 1/1/2009 - 12/31/2009 | Adult Program Results             | 75.4% | 12,301<br>16,305         | 77.1% | 47,285<br>61,355         | 80.0%<br>(64.0%)  |
|                       | Dislocated Worker Program Results | 76.0% | 6,188<br>8,146           | 76.4% | 25,536<br>33,409         | 80.0%<br>(64.0%)  |
|                       | Natl Emergency Grant              | 90.1% | 192<br>213               | 90.7% | 441<br>486               |                   |

# Neg Level 57.0% 80% Neg 45.6%