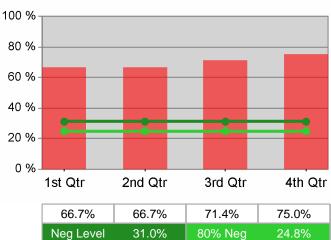

#### Statewide PY 2010 Qtr-3

| Cumulative           | WIA                                   | Current Quarter<br>(Most Recent) |                          | Cumulative 4-Qtr<br>Reporting Period |                          | Neg Perf<br>(80%) |
|----------------------|---------------------------------------|----------------------------------|--------------------------|--------------------------------------|--------------------------|-------------------|
| Time Period          | Youth (14-21)                         | Value                            | Numerator<br>Denominator | Value                                | Numerator<br>Denominator |                   |
| 7/1/2009 - 6/30/2010 | Placement in Employment or Education  | 64.4%                            | 275<br>427               | 65.7%                                | 822<br>1,251             | 70.0%<br>(56.0%)  |
| 7/1/2009 - 6/30/2010 | Attainment of a Degree or Certificate | 69.9%                            | 279<br>399               | 70.8%                                | 792<br>1,118             | 69.0%<br>(55.2%)  |
| 4/1/2010 - 3/31/2011 | Literacy and Numeracy Gains           | 38.3%                            | 82<br>214                | 38.2%                                | 270<br>707               | 31.0%<br>(24.8%)  |