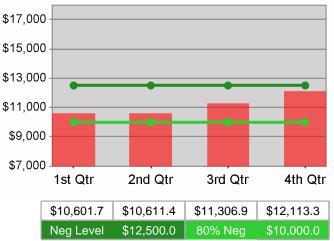

## **Dislocated Worker Average Earnings**

5/12/2011 11:48:26 AM

Youth Degree / Certificate

Youth Numeracy / Literacy