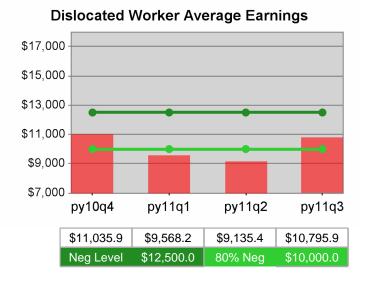

| Cumulative            | Average                           | Current Quarter (Most Recent) |                          | Cumulative 4-Qtr<br>Reporting Period |                             | Neg Perf<br>(80%)      |
|-----------------------|-----------------------------------|-------------------------------|--------------------------|--------------------------------------|-----------------------------|------------------------|
| Time Period           | Earnings                          | Value                         | Numerator<br>Denominator | Value                                | Numerator<br>Denominator    |                        |
| 1/1/2010 - 12/31/2010 | Adult Program Results             | \$13,558.5                    | 274,735,541<br>20,263    | \$13,094.3                           | 1,000,688,92<br>5<br>76,422 | \$12,500<br>(\$10,000) |
|                       | Dislocated Worker Program Results | \$13,824.3                    | 239,340,432<br>17,313    | \$13,474.7                           | 839,190,098<br>62,279       | \$12,500<br>(\$10,000) |
|                       | Natl Emergency Grant              | \$15,877.9                    | 4,509,325<br>284         | \$16,311.6                           | 18,220,007<br>1,117         |                        |