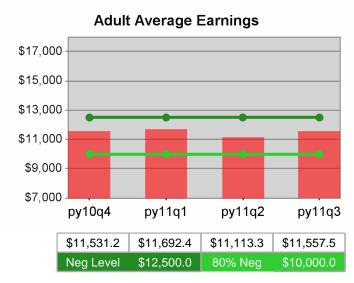

| Cumulative            | Average                           | Current Quarter (Most Recent) |                          | Cumulative 4-Qtr<br>Reporting Period |                             | Neg Perf<br>(80%)      |
|-----------------------|-----------------------------------|-------------------------------|--------------------------|--------------------------------------|-----------------------------|------------------------|
| Time Period           | Earnings                          | Value                         | Numerator<br>Denominator | Value                                | Numerator<br>Denominator    |                        |
| 1/1/2010 - 12/31/2010 | Adult Program Results             | \$13,558.5                    | 274,735,541<br>20,263    | \$13,094.3                           | 1,000,688,92<br>5<br>76,422 | \$12,500<br>(\$10,000) |
|                       | Dislocated Worker Program Results | \$13,824.3                    | 239,340,432<br>17,313    | \$13,474.7                           | 839,190,098<br>62,279       | \$12,500<br>(\$10,000) |
|                       | Natl Emergency Grant              | \$15,877.9                    | 4,509,325<br>284         | \$16,311.6                           | 18,220,007<br>1,117         |                        |