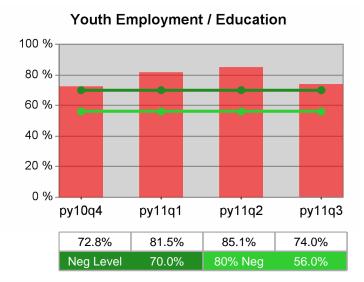

### Statewide PY 2011 Qtr-3

| Cumulative           | WIA<br>Youth (14-21)                  | Current Quarter<br>(Most Recent) |                          | Cumula<br>Reportii | Neg Perf<br>(80%)        |                  |
|----------------------|---------------------------------------|----------------------------------|--------------------------|--------------------|--------------------------|------------------|
| Time Period          |                                       | Value                            | Numerator<br>Denominator | Value              | Numerator<br>Denominator |                  |
| 7/1/2010 - 6/30/2011 | Placement in Employment or Education  | 67.8%                            | 290<br>428               | 70.3%              | 920<br>1,309             |                  |
| 7/1/2010 - 6/30/2011 | Attainment of a Degree or Certificate | 74.7%                            | 272<br>364               | 72.8%              | 853<br>1,171             | 69.0%<br>(55.2%) |
| 4/1/2011 - 3/31/2012 | Literacy and Numeracy Gains           | 49.5%                            | 107<br>216               | 47.9%              | 300<br>626               | 31.0%<br>(24.8%) |