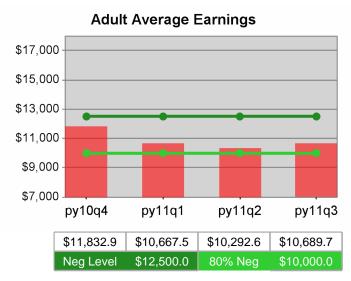

| Cumulative            | Average                           | Current Quarter (Most Recent) |                          | Cumulative 4-Qtr<br>Reporting Period |                             | Neg Perf<br>(80%)      |
|-----------------------|-----------------------------------|-------------------------------|--------------------------|--------------------------------------|-----------------------------|------------------------|
| Time Period           | Earnings                          | Value                         | Numerator<br>Denominator | Value                                | Numerator<br>Denominator    |                        |
| 1/1/2010 - 12/31/2010 | Adult Program Results             | \$13,558.5                    | 274,735,541<br>20,263    | \$13,094.3                           | 1,000,688,92<br>5<br>76,422 | \$12,500<br>(\$10,000) |
|                       | Dislocated Worker Program Results | \$13,824.3                    | 239,340,432<br>17,313    | \$13,474.7                           | 839,190,098<br>62,279       | \$12,500<br>(\$10,000) |
|                       | Natl Emergency Grant              | \$15,877.9                    | 4,509,325<br>284         | \$16,311.6                           | 18,220,007<br>1,117         |                        |