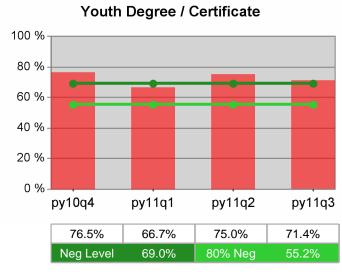

### Statewide PY 2011 Qtr-3

| Cumulative           | WIA<br>Youth (14-21)                  | Current Quarter<br>(Most Recent) |                          | Cumula<br>Reportii | Neg Perf<br>(80%)        |                  |
|----------------------|---------------------------------------|----------------------------------|--------------------------|--------------------|--------------------------|------------------|
| Time Period          |                                       | Value                            | Numerator<br>Denominator | Value              | Numerator<br>Denominator |                  |
| 7/1/2010 - 6/30/2011 | Placement in Employment or Education  | 67.8%                            | 290<br>428               | 70.3%              | 920<br>1,309             |                  |
| 7/1/2010 - 6/30/2011 | Attainment of a Degree or Certificate | 74.7%                            | 272<br>364               | 72.8%              | 853<br>1,171             | 69.0%<br>(55.2%) |
| 4/1/2011 - 3/31/2012 | Literacy and Numeracy Gains           | 49.5%                            | 107<br>216               | 47.9%              | 300<br>626               | 31.0%<br>(24.8%) |