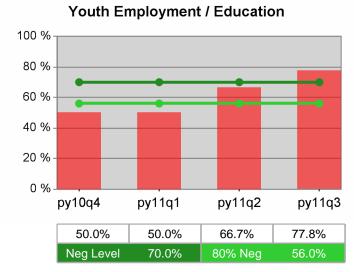

### Statewide PY 2011 Qtr-3

| Cumulative           | WIA<br>Youth (14-21)                  | Current Quarter<br>(Most Recent) |                          | Cumula<br>Reportii | Neg Perf<br>(80%)        |                  |
|----------------------|---------------------------------------|----------------------------------|--------------------------|--------------------|--------------------------|------------------|
| Time Period          |                                       | Value                            | Numerator<br>Denominator | Value              | Numerator<br>Denominator |                  |
| 7/1/2010 - 6/30/2011 | Placement in Employment or Education  | 67.8%                            | 290<br>428               | 70.3%              | 920<br>1,309             |                  |
| 7/1/2010 - 6/30/2011 | Attainment of a Degree or Certificate | 74.7%                            | 272<br>364               | 72.8%              | 853<br>1,171             | 69.0%<br>(55.2%) |
| 4/1/2011 - 3/31/2012 | Literacy and Numeracy Gains           | 49.5%                            | 107<br>216               | 47.9%              | 300<br>626               | 31.0%<br>(24.8%) |