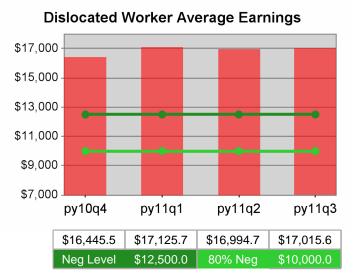

| Cumulative            | Average                           | Current Quarter (Most Recent) |                          | Cumulative 4-Qtr<br>Reporting Period |                             | Neg Perf<br>(80%)      |
|-----------------------|-----------------------------------|-------------------------------|--------------------------|--------------------------------------|-----------------------------|------------------------|
| Time Period           | Earnings                          | Value                         | Numerator<br>Denominator | Value                                | Numerator<br>Denominator    |                        |
| 1/1/2010 - 12/31/2010 | Adult Program Results             | \$13,558.5                    | 274,735,541<br>20,263    | \$13,094.3                           | 1,000,688,92<br>5<br>76,422 | \$12,500<br>(\$10,000) |
|                       | Dislocated Worker Program Results | \$13,824.3                    | 239,340,432<br>17,313    | \$13,474.7                           | 839,190,098<br>62,279       | \$12,500<br>(\$10,000) |
|                       | Natl Emergency Grant              | \$15,877.9                    | 4,509,325<br>284         | \$16,311.6                           | 18,220,007<br>1,117         |                        |