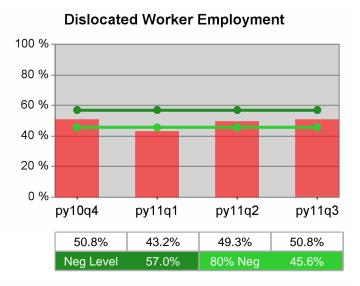

| Cumulative           | Entered Employment                | Current Quarter<br>(Most Recent) |                          | Cumula<br>Reportir | Neg Perf<br>(80%)        |                  |
|----------------------|-----------------------------------|----------------------------------|--------------------------|--------------------|--------------------------|------------------|
| Time Period          | Rate                              | Value                            | Numerator<br>Denominator | \/alua             | Numerator<br>Denominator |                  |
| 7/1/2010 - 6/30/2011 | Adult Program Results             | 52.1%                            | 21,301<br>40,864         | 50.4%              | 80,949<br>160,702        | 57.0%<br>(45.6%) |
|                      | Dislocated Worker Program Results | 52.4%                            | 19,864<br>37,917         | 50.6%              | 75,966<br>150,277        | 57.0%<br>(45.6%) |
|                      | Natl Emergency Grant              | 66.5%                            | 272<br>409               | 63.9%              | 1,091<br>1,708           |                  |