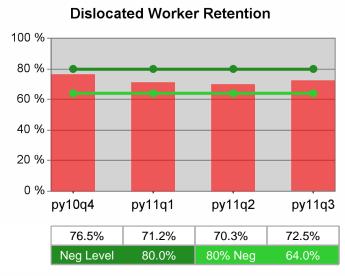

| Cumulative            | Retention                         | Current Quarter<br>(Most Recent) |                          | Cumula<br>Reportii | Neg Perf<br>(80%)        |                  |
|-----------------------|-----------------------------------|----------------------------------|--------------------------|--------------------|--------------------------|------------------|
| Time Period           | Rate                              | Value                            | Numerator<br>Denominator | Value              | Numerator<br>Denominator |                  |
| 1/1/2010 - 12/31/2010 | Adult Program Results             | 82.8%                            | 20,265<br>24,486         | 80.0%              | 76,426<br>95,478         | 80.0%<br>(64.0%) |
|                       | Dislocated Worker Program Results | 82.4%                            | 17,315<br>21,019         | 79.6%              | 62,282<br>78,257         | 80.0%<br>(64.0%) |
|                       | Natl Emergency Grant              | 90.8%                            | 285<br>314               | 90.6%              | 1,119<br>1,235           |                  |