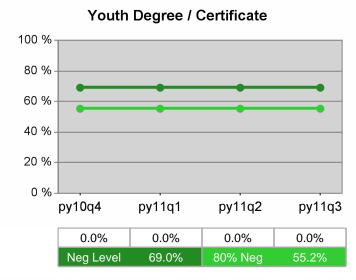

### Statewide PY 2011 Qtr-3

| Cumulative           | WIA<br>Youth (14-21)                  | Current Quarter<br>(Most Recent) |                          | Cumula<br>Reportii | Neg Perf<br>(80%)        |                  |
|----------------------|---------------------------------------|----------------------------------|--------------------------|--------------------|--------------------------|------------------|
| Time Period          |                                       | Value                            | Numerator<br>Denominator | Value              | Numerator<br>Denominator |                  |
| 7/1/2010 - 6/30/2011 | Placement in Employment or Education  | 67.8%                            | 290<br>428               | 70.3%              | 920<br>1,309             |                  |
| 7/1/2010 - 6/30/2011 | Attainment of a Degree or Certificate | 74.7%                            | 272<br>364               | 72.8%              | 853<br>1,171             | 69.0%<br>(55.2%) |
| 4/1/2011 - 3/31/2012 | Literacy and Numeracy Gains           | 49.5%                            | 107<br>216               | 47.9%              | 300<br>626               | 31.0%<br>(24.8%) |