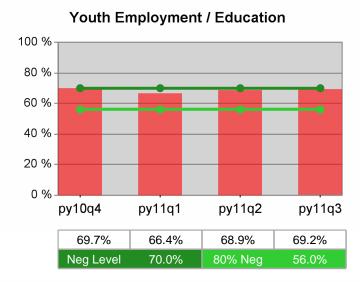

### Statewide PY 2011 Qtr-3

| Cumulative           | WIA<br>Youth (14-21)                  | Current Quarter<br>(Most Recent) |                          | Cumula<br>Reportii | Neg Perf<br>(80%)        |                  |
|----------------------|---------------------------------------|----------------------------------|--------------------------|--------------------|--------------------------|------------------|
| Time Period          |                                       | Value                            | Numerator<br>Denominator | Value              | Numerator<br>Denominator |                  |
| 7/1/2010 - 6/30/2011 | Placement in Employment or Education  | 67.8%                            | 290<br>428               | 70.3%              | 920<br>1,309             |                  |
| 7/1/2010 - 6/30/2011 | Attainment of a Degree or Certificate | 74.7%                            | 272<br>364               | 72.8%              | 853<br>1,171             | 69.0%<br>(55.2%) |
| 4/1/2011 - 3/31/2012 | Literacy and Numeracy Gains           | 49.5%                            | 107<br>216               | 47.9%              | 300<br>626               | 31.0%<br>(24.8%) |