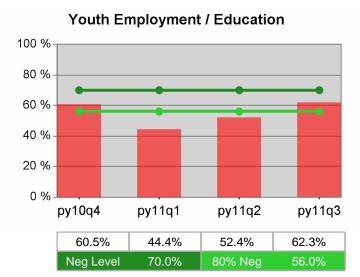

### Statewide PY 2011 Qtr-3

| Cumulative           | WIA<br>Youth (14-21)                  | Current Quarter<br>(Most Recent) |                          | Cumula<br>Reportii | Neg Perf<br>(80%)        |                  |
|----------------------|---------------------------------------|----------------------------------|--------------------------|--------------------|--------------------------|------------------|
| Time Period          |                                       | Value                            | Numerator<br>Denominator | Value              | Numerator<br>Denominator |                  |
| 7/1/2010 - 6/30/2011 | Placement in Employment or Education  | 67.8%                            | 290<br>428               | 70.3%              | 920<br>1,309             |                  |
| 7/1/2010 - 6/30/2011 | Attainment of a Degree or Certificate | 74.7%                            | 272<br>364               | 72.8%              | 853<br>1,171             | 69.0%<br>(55.2%) |
| 4/1/2011 - 3/31/2012 | Literacy and Numeracy Gains           | 49.5%                            | 107<br>216               | 47.9%              | 300<br>626               | 31.0%<br>(24.8%) |