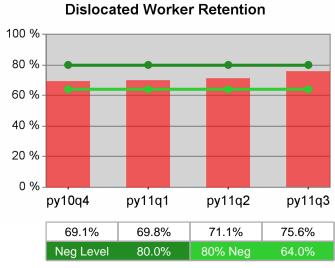

| Cumulative            | Retention                         | Current Quarter<br>(Most Recent) |                          | Cumula<br>Reportii | Neg Perf<br>(80%)        |                  |
|-----------------------|-----------------------------------|----------------------------------|--------------------------|--------------------|--------------------------|------------------|
| Time Period           | Rate                              | Value                            | Numerator<br>Denominator | Value              | Numerator<br>Denominator |                  |
| 1/1/2010 - 12/31/2010 | Adult Program Results             | 82.8%                            | 20,265<br>24,486         | 80.0%              | 76,426<br>95,478         | 80.0%<br>(64.0%) |
|                       | Dislocated Worker Program Results | 82.4%                            | 17,315<br>21,019         | 79.6%              | 62,282<br>78,257         | 80.0%<br>(64.0%) |
|                       | Natl Emergency Grant              | 90.8%                            | 285<br>314               | 90.6%              | 1,119<br>1,235           |                  |