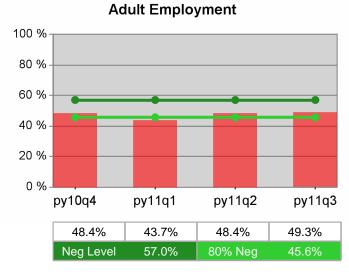

| Cumulative           | Entered Employment                | Current Quarter<br>(Most Recent) |                          | Cumula<br>Reportir | Neg Perf<br>(80%)        |                  |
|----------------------|-----------------------------------|----------------------------------|--------------------------|--------------------|--------------------------|------------------|
| Time Period          | Rate                              | Value                            | Numerator<br>Denominator | \/alua             | Numerator<br>Denominator |                  |
| 7/1/2010 - 6/30/2011 | Adult Program Results             | 52.1%                            | 21,301<br>40,864         | 50.4%              | 80,949<br>160,702        | 57.0%<br>(45.6%) |
|                      | Dislocated Worker Program Results | 52.4%                            | 19,864<br>37,917         | 50.6%              | 75,966<br>150,277        | 57.0%<br>(45.6%) |
|                      | Natl Emergency Grant              | 66.5%                            | 272<br>409               | 63.9%              | 1,091<br>1,708           |                  |