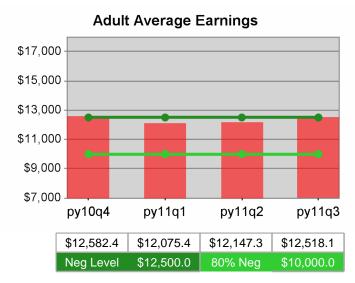

| Cumulative            | Average                           | Current Quarter (Most Recent) |                          | Cumulative 4-Qtr<br>Reporting Period |                             | Neg Perf<br>(80%)      |
|-----------------------|-----------------------------------|-------------------------------|--------------------------|--------------------------------------|-----------------------------|------------------------|
| Time Period           | Earnings                          | Value                         | Numerator<br>Denominator | Value                                | Numerator<br>Denominator    |                        |
| 1/1/2010 - 12/31/2010 | Adult Program Results             | \$13,558.5                    | 274,735,541<br>20,263    | \$13,094.3                           | 1,000,688,92<br>5<br>76,422 | \$12,500<br>(\$10,000) |
|                       | Dislocated Worker Program Results | \$13,824.3                    | 239,340,432<br>17,313    | \$13,474.7                           | 839,190,098<br>62,279       | \$12,500<br>(\$10,000) |
|                       | Natl Emergency Grant              | \$15,877.9                    | 4,509,325<br>284         | \$16,311.6                           | 18,220,007<br>1,117         |                        |