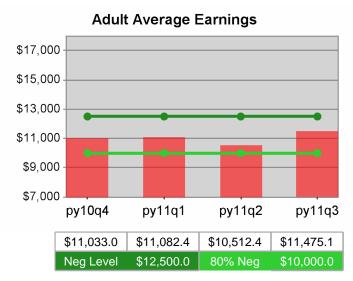

| Cumulative            | Average                           | Current Quarter (Most Recent) |                          | Cumulative 4-Qtr<br>Reporting Period |                             | Neg Perf<br>(80%)      |
|-----------------------|-----------------------------------|-------------------------------|--------------------------|--------------------------------------|-----------------------------|------------------------|
| Time Period           | Earnings                          | Value                         | Numerator<br>Denominator | Value                                | Numerator<br>Denominator    |                        |
| 1/1/2010 - 12/31/2010 | Adult Program Results             | \$13,558.5                    | 274,735,541<br>20,263    | \$13,094.3                           | 1,000,688,92<br>5<br>76,422 | \$12,500<br>(\$10,000) |
|                       | Dislocated Worker Program Results | \$13,824.3                    | 239,340,432<br>17,313    | \$13,474.7                           | 839,190,098<br>62,279       | \$12,500<br>(\$10,000) |
|                       | Natl Emergency Grant              | \$15,877.9                    | 4,509,325<br>284         | \$16,311.6                           | 18,220,007<br>1,117         |                        |