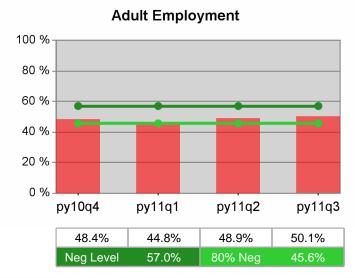

| Cumulative           | Entered Employment                | Current Quarter<br>(Most Recent) |                          | Cumula<br>Reportir | Neg Perf<br>(80%)        |                  |
|----------------------|-----------------------------------|----------------------------------|--------------------------|--------------------|--------------------------|------------------|
| Time Period          | Rate                              | Value                            | Numerator<br>Denominator | \/alua             | Numerator<br>Denominator |                  |
| 7/1/2010 - 6/30/2011 | Adult Program Results             | 52.1%                            | 21,301<br>40,864         | 50.4%              | 80,949<br>160,702        | 57.0%<br>(45.6%) |
|                      | Dislocated Worker Program Results | 52.4%                            | 19,864<br>37,917         | 50.6%              | 75,966<br>150,277        | 57.0%<br>(45.6%) |
|                      | Natl Emergency Grant              | 66.5%                            | 272<br>409               | 63.9%              | 1,091<br>1,708           |                  |