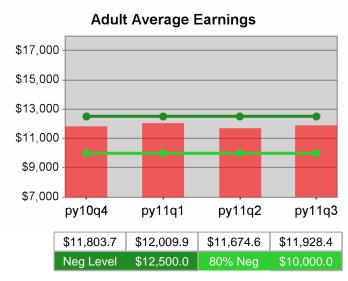

| Cumulative            | Average                           | Current Quarter (Most Recent) |                          | Cumulative 4-Qtr<br>Reporting Period |                             | Neg Perf<br>(80%)      |
|-----------------------|-----------------------------------|-------------------------------|--------------------------|--------------------------------------|-----------------------------|------------------------|
| Time Period           | Earnings                          | Value                         | Numerator<br>Denominator | Value                                | Numerator<br>Denominator    |                        |
| 1/1/2010 - 12/31/2010 | Adult Program Results             | \$13,558.5                    | 274,735,541<br>20,263    | \$13,094.3                           | 1,000,688,92<br>5<br>76,422 | \$12,500<br>(\$10,000) |
|                       | Dislocated Worker Program Results | \$13,824.3                    | 239,340,432<br>17,313    | \$13,474.7                           | 839,190,098<br>62,279       | \$12,500<br>(\$10,000) |
|                       | Natl Emergency Grant              | \$15,877.9                    | 4,509,325<br>284         | \$16,311.6                           | 18,220,007<br>1,117         |                        |