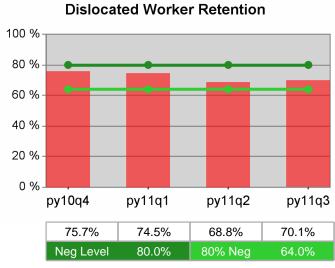

| Cumulative            | Retention                         | Current Quarter<br>(Most Recent) |                          | Cumula<br>Reportii | Neg Perf<br>(80%)        |                  |
|-----------------------|-----------------------------------|----------------------------------|--------------------------|--------------------|--------------------------|------------------|
| Time Period           | Rate                              | Value                            | Numerator<br>Denominator | Value              | Numerator<br>Denominator |                  |
| 1/1/2010 - 12/31/2010 | Adult Program Results             | 82.8%                            | 20,265<br>24,486         | 80.0%              | 76,426<br>95,478         | 80.0%<br>(64.0%) |
|                       | Dislocated Worker Program Results | 82.4%                            | 17,315<br>21,019         | 79.6%              | 62,282<br>78,257         | 80.0%<br>(64.0%) |
|                       | Natl Emergency Grant              | 90.8%                            | 285<br>314               | 90.6%              | 1,119<br>1,235           |                  |