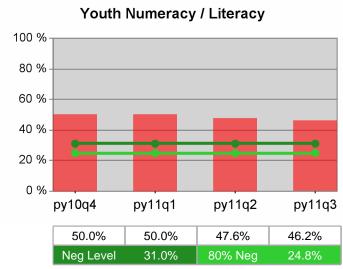

### Statewide PY 2011 Qtr-3

| Cumulative           | WIA<br>Youth (14-21)                  | Current Quarter<br>(Most Recent) |                          | Cumula<br>Reportii | Neg Perf<br>(80%)        |                  |
|----------------------|---------------------------------------|----------------------------------|--------------------------|--------------------|--------------------------|------------------|
| Time Period          |                                       | Value                            | Numerator<br>Denominator | Value              | Numerator<br>Denominator |                  |
| 7/1/2010 - 6/30/2011 | Placement in Employment or Education  | 67.8%                            | 290<br>428               | 70.3%              | 920<br>1,309             |                  |
| 7/1/2010 - 6/30/2011 | Attainment of a Degree or Certificate | 74.7%                            | 272<br>364               | 72.8%              | 853<br>1,171             | 69.0%<br>(55.2%) |
| 4/1/2011 - 3/31/2012 | Literacy and Numeracy Gains           | 49.5%                            | 107<br>216               | 47.9%              | 300<br>626               | 31.0%<br>(24.8%) |