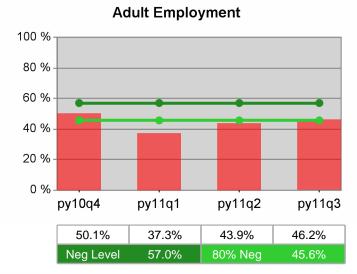

| Cumulative           | Entered Employment                | Current Quarter<br>(Most Recent) |                          | Cumula<br>Reportir | Neg Perf<br>(80%)        |                  |
|----------------------|-----------------------------------|----------------------------------|--------------------------|--------------------|--------------------------|------------------|
| Time Period          | Rate                              | Value                            | Numerator<br>Denominator | \/alua             | Numerator<br>Denominator |                  |
| 7/1/2010 - 6/30/2011 | Adult Program Results             | 52.1%                            | 21,301<br>40,864         | 50.4%              | 80,949<br>160,702        | 57.0%<br>(45.6%) |
|                      | Dislocated Worker Program Results | 52.4%                            | 19,864<br>37,917         | 50.6%              | 75,966<br>150,277        | 57.0%<br>(45.6%) |
|                      | Natl Emergency Grant              | 66.5%                            | 272<br>409               | 63.9%              | 1,091<br>1,708           |                  |