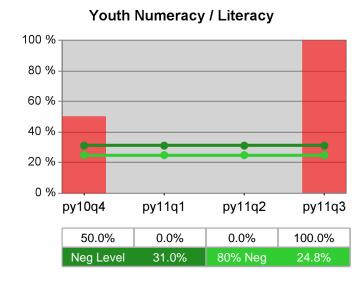

### Statewide PY 2011 Qtr-3

| Cumulative           | WIA<br>Youth (14-21)                  | Current Quarter<br>(Most Recent) |                          | Cumula<br>Reportii | Neg Perf<br>(80%)        |                  |
|----------------------|---------------------------------------|----------------------------------|--------------------------|--------------------|--------------------------|------------------|
| Time Period          |                                       | Value                            | Numerator<br>Denominator | Value              | Numerator<br>Denominator |                  |
| 7/1/2010 - 6/30/2011 | Placement in Employment or Education  | 67.8%                            | 290<br>428               | 70.3%              | 920<br>1,309             |                  |
| 7/1/2010 - 6/30/2011 | Attainment of a Degree or Certificate | 74.7%                            | 272<br>364               | 72.8%              | 853<br>1,171             | 69.0%<br>(55.2%) |
| 4/1/2011 - 3/31/2012 | Literacy and Numeracy Gains           | 49.5%                            | 107<br>216               | 47.9%              | 300<br>626               | 31.0%<br>(24.8%) |