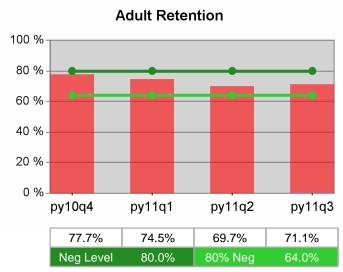

| Cumulative            | Retention                         | Current Quarter<br>(Most Recent) |                          | Cumula<br>Reportii | Neg Perf<br>(80%)        |                  |
|-----------------------|-----------------------------------|----------------------------------|--------------------------|--------------------|--------------------------|------------------|
| Time Period           | Rate                              | Value                            | Numerator<br>Denominator | Value              | Numerator<br>Denominator |                  |
| 1/1/2010 - 12/31/2010 | Adult Program Results             | 82.8%                            | 20,265<br>24,486         | 80.0%              | 76,426<br>95,478         | 80.0%<br>(64.0%) |
|                       | Dislocated Worker Program Results | 82.4%                            | 17,315<br>21,019         | 79.6%              | 62,282<br>78,257         | 80.0%<br>(64.0%) |
|                       | Natl Emergency Grant              | 90.8%                            | 285<br>314               | 90.6%              | 1,119<br>1,235           |                  |