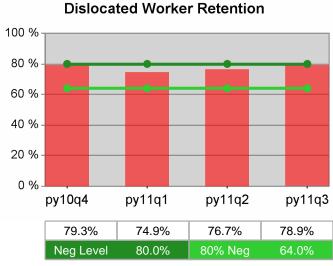

| Cumulative            | Retention                         | Current Quarter<br>(Most Recent) |                          | Cumula<br>Reportii | Neg Perf<br>(80%)        |                  |
|-----------------------|-----------------------------------|----------------------------------|--------------------------|--------------------|--------------------------|------------------|
| Time Period           | Rate                              | Value                            | Numerator<br>Denominator | Value              | Numerator<br>Denominator |                  |
| 1/1/2010 - 12/31/2010 | Adult Program Results             | 82.8%                            | 20,265<br>24,486         | 80.0%              | 76,426<br>95,478         | 80.0%<br>(64.0%) |
|                       | Dislocated Worker Program Results | 82.4%                            | 17,315<br>21,019         | 79.6%              | 62,282<br>78,257         | 80.0%<br>(64.0%) |
|                       | Natl Emergency Grant              | 90.8%                            | 285<br>314               | 90.6%              | 1,119<br>1,235           |                  |