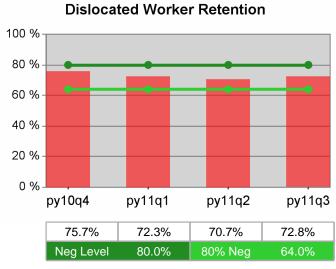

| Cumulative            | Retention                         | Current Quarter<br>(Most Recent) |                          | Cumula<br>Reportii | Neg Perf<br>(80%)        |                  |
|-----------------------|-----------------------------------|----------------------------------|--------------------------|--------------------|--------------------------|------------------|
| Time Period           | Rate                              | Value                            | Numerator<br>Denominator | Value              | Numerator<br>Denominator |                  |
| 1/1/2010 - 12/31/2010 | Adult Program Results             | 82.8%                            | 20,265<br>24,486         | 80.0%              | 76,426<br>95,478         | 80.0%<br>(64.0%) |
|                       | Dislocated Worker Program Results | 82.4%                            | 17,315<br>21,019         | 79.6%              | 62,282<br>78,257         | 80.0%<br>(64.0%) |
|                       | Natl Emergency Grant              | 90.8%                            | 285<br>314               | 90.6%              | 1,119<br>1,235           |                  |