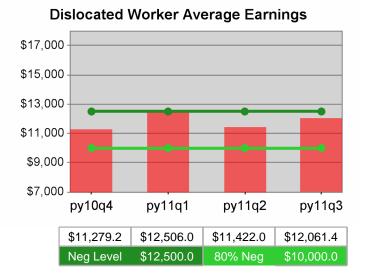

| Cumulative            | Average                           | Current Quarter (Most Recent) |                          | Cumulative 4-Qtr<br>Reporting Period |                             | Neg Perf<br>(80%)      |
|-----------------------|-----------------------------------|-------------------------------|--------------------------|--------------------------------------|-----------------------------|------------------------|
| Time Period           | Earnings                          | Value                         | Numerator<br>Denominator | Value                                | Numerator<br>Denominator    |                        |
| 1/1/2010 - 12/31/2010 | Adult Program Results             | \$13,558.5                    | 274,735,541<br>20,263    | \$13,094.3                           | 1,000,688,92<br>5<br>76,422 | \$12,500<br>(\$10,000) |
|                       | Dislocated Worker Program Results | \$13,824.3                    | 239,340,432<br>17,313    | \$13,474.7                           | 839,190,098<br>62,279       | \$12,500<br>(\$10,000) |
|                       | Natl Emergency Grant              | \$15,877.9                    | 4,509,325<br>284         | \$16,311.6                           | 18,220,007<br>1,117         |                        |