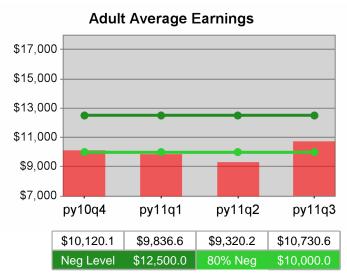

| Cumulative            | Average                           | Current Quarter (Most Recent) |                          | Cumulative 4-Qtr<br>Reporting Period |                             | Neg Perf<br>(80%)      |
|-----------------------|-----------------------------------|-------------------------------|--------------------------|--------------------------------------|-----------------------------|------------------------|
| Time Period           | Earnings                          | Value                         | Numerator<br>Denominator | Value                                | Numerator<br>Denominator    |                        |
| 1/1/2010 - 12/31/2010 | Adult Program Results             | \$13,558.5                    | 274,735,541<br>20,263    | \$13,094.3                           | 1,000,688,92<br>5<br>76,422 | \$12,500<br>(\$10,000) |
|                       | Dislocated Worker Program Results | \$13,824.3                    | 239,340,432<br>17,313    | \$13,474.7                           | 839,190,098<br>62,279       | \$12,500<br>(\$10,000) |
|                       | Natl Emergency Grant              | \$15,877.9                    | 4,509,325<br>284         | \$16,311.6                           | 18,220,007<br>1,117         |                        |