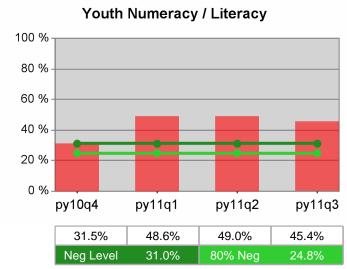

### Statewide PY 2011 Qtr-3

| Cumulative           | WIA<br>Youth (14-21)                  | Current Quarter<br>(Most Recent) |                          | Cumula<br>Reportii | Neg Perf<br>(80%)        |                  |
|----------------------|---------------------------------------|----------------------------------|--------------------------|--------------------|--------------------------|------------------|
| Time Period          |                                       | Value                            | Numerator<br>Denominator | Value              | Numerator<br>Denominator |                  |
| 7/1/2010 - 6/30/2011 | Placement in Employment or Education  | 67.8%                            | 290<br>428               | 70.3%              | 920<br>1,309             |                  |
| 7/1/2010 - 6/30/2011 | Attainment of a Degree or Certificate | 74.7%                            | 272<br>364               | 72.8%              | 853<br>1,171             | 69.0%<br>(55.2%) |
| 4/1/2011 - 3/31/2012 | Literacy and Numeracy Gains           | 49.5%                            | 107<br>216               | 47.9%              | 300<br>626               | 31.0%<br>(24.8%) |