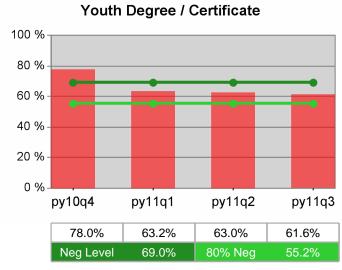

### Statewide PY 2011 Qtr-3

| Cumulative           | WIA<br>Youth (14-21)                  | Current Quarter<br>(Most Recent) |                          | Cumula<br>Reportii | Neg Perf<br>(80%)        |                  |
|----------------------|---------------------------------------|----------------------------------|--------------------------|--------------------|--------------------------|------------------|
| Time Period          |                                       | Value                            | Numerator<br>Denominator | Value              | Numerator<br>Denominator |                  |
| 7/1/2010 - 6/30/2011 | Placement in Employment or Education  | 67.8%                            | 290<br>428               | 70.3%              | 920<br>1,309             |                  |
| 7/1/2010 - 6/30/2011 | Attainment of a Degree or Certificate | 74.7%                            | 272<br>364               | 72.8%              | 853<br>1,171             | 69.0%<br>(55.2%) |
| 4/1/2011 - 3/31/2012 | Literacy and Numeracy Gains           | 49.5%                            | 107<br>216               | 47.9%              | 300<br>626               | 31.0%<br>(24.8%) |