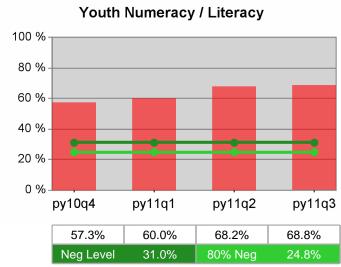

### Statewide PY 2011 Qtr-3

| Cumulative           | WIA<br>Youth (14-21)                  | Current Quarter<br>(Most Recent) |                          | Cumula<br>Reportii | Neg Perf<br>(80%)        |                  |
|----------------------|---------------------------------------|----------------------------------|--------------------------|--------------------|--------------------------|------------------|
| Time Period          |                                       | Value                            | Numerator<br>Denominator | Value              | Numerator<br>Denominator |                  |
| 7/1/2010 - 6/30/2011 | Placement in Employment or Education  | 67.8%                            | 290<br>428               | 70.3%              | 920<br>1,309             |                  |
| 7/1/2010 - 6/30/2011 | Attainment of a Degree or Certificate | 74.7%                            | 272<br>364               | 72.8%              | 853<br>1,171             | 69.0%<br>(55.2%) |
| 4/1/2011 - 3/31/2012 | Literacy and Numeracy Gains           | 49.5%                            | 107<br>216               | 47.9%              | 300<br>626               | 31.0%<br>(24.8%) |