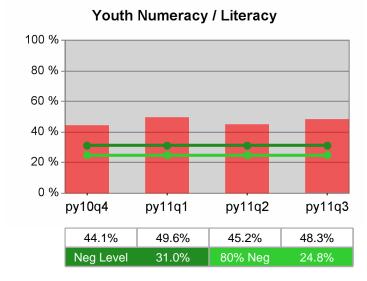

### Statewide PY 2011 Qtr-3

| Cumulative           | WIA<br>Youth (14-21)                  | Current Quarter<br>(Most Recent) |                          | Cumula<br>Reportii | Neg Perf<br>(80%)        |                  |
|----------------------|---------------------------------------|----------------------------------|--------------------------|--------------------|--------------------------|------------------|
| Time Period          |                                       | Value                            | Numerator<br>Denominator | Value              | Numerator<br>Denominator |                  |
| 7/1/2010 - 6/30/2011 | Placement in Employment or Education  | 67.8%                            | 290<br>428               | 70.3%              | 920<br>1,309             |                  |
| 7/1/2010 - 6/30/2011 | Attainment of a Degree or Certificate | 74.7%                            | 272<br>364               | 72.8%              | 853<br>1,171             | 69.0%<br>(55.2%) |
| 4/1/2011 - 3/31/2012 | Literacy and Numeracy Gains           | 49.5%                            | 107<br>216               | 47.9%              | 300<br>626               | 31.0%<br>(24.8%) |