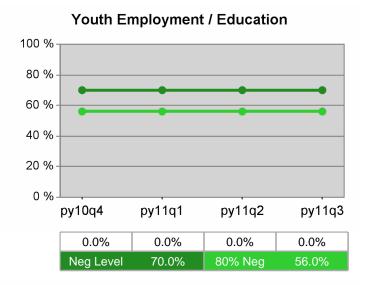

### Statewide PY 2011 Qtr-3

| Cumulative           | WIA<br>Youth (14-21)                  | Current Quarter<br>(Most Recent) |                          | Cumula<br>Reportii | Neg Perf<br>(80%)        |                  |
|----------------------|---------------------------------------|----------------------------------|--------------------------|--------------------|--------------------------|------------------|
| Time Period          |                                       | Value                            | Numerator<br>Denominator | Value              | Numerator<br>Denominator |                  |
| 7/1/2010 - 6/30/2011 | Placement in Employment or Education  | 67.8%                            | 290<br>428               | 70.3%              | 920<br>1,309             |                  |
| 7/1/2010 - 6/30/2011 | Attainment of a Degree or Certificate | 74.7%                            | 272<br>364               | 72.8%              | 853<br>1,171             | 69.0%<br>(55.2%) |
| 4/1/2011 - 3/31/2012 | Literacy and Numeracy Gains           | 49.5%                            | 107<br>216               | 47.9%              | 300<br>626               | 31.0%<br>(24.8%) |