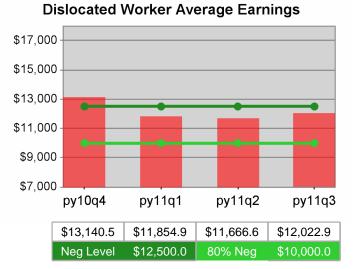

| Cumulative            | Average                           | Current Quarter (Most Recent) |                          | Cumulative 4-Qtr<br>Reporting Period |                             | Neg Perf<br>(80%)      |
|-----------------------|-----------------------------------|-------------------------------|--------------------------|--------------------------------------|-----------------------------|------------------------|
| Time Period           | Earnings                          | Value                         | Numerator<br>Denominator | Value                                | Numerator<br>Denominator    |                        |
| 1/1/2010 - 12/31/2010 | Adult Program Results             | \$13,558.5                    | 274,735,541<br>20,263    | \$13,094.3                           | 1,000,688,92<br>5<br>76,422 | \$12,500<br>(\$10,000) |
|                       | Dislocated Worker Program Results | \$13,824.3                    | 239,340,432<br>17,313    | \$13,474.7                           | 839,190,098<br>62,279       | \$12,500<br>(\$10,000) |
|                       | Natl Emergency Grant              | \$15,877.9                    | 4,509,325<br>284         | \$16,311.6                           | 18,220,007<br>1,117         |                        |