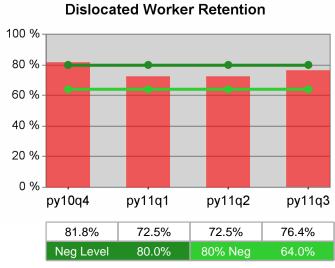

| Cumulative            | Retention                         | Current Quarter<br>(Most Recent) |                          | Cumula<br>Reportii | Neg Perf<br>(80%)        |                  |
|-----------------------|-----------------------------------|----------------------------------|--------------------------|--------------------|--------------------------|------------------|
| Time Period           | Rate                              | Value                            | Numerator<br>Denominator | Value              | Numerator<br>Denominator |                  |
| 1/1/2010 - 12/31/2010 | Adult Program Results             | 82.8%                            | 20,265<br>24,486         | 80.0%              | 76,426<br>95,478         | 80.0%<br>(64.0%) |
|                       | Dislocated Worker Program Results | 82.4%                            | 17,315<br>21,019         | 79.6%              | 62,282<br>78,257         | 80.0%<br>(64.0%) |
|                       | Natl Emergency Grant              | 90.8%                            | 285<br>314               | 90.6%              | 1,119<br>1,235           |                  |