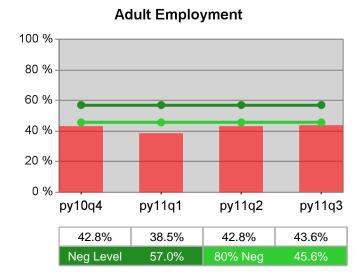

| Cumulative           | Entered Employment                | Current Quarter<br>(Most Recent) |                          | Cumula<br>Reportir | Neg Perf<br>(80%)        |                  |
|----------------------|-----------------------------------|----------------------------------|--------------------------|--------------------|--------------------------|------------------|
| Time Period          | Rate                              | Value                            | Numerator<br>Denominator | \/alua             | Numerator<br>Denominator |                  |
| 7/1/2010 - 6/30/2011 | Adult Program Results             | 52.1%                            | 21,301<br>40,864         | 50.4%              | 80,949<br>160,702        | 57.0%<br>(45.6%) |
|                      | Dislocated Worker Program Results | 52.4%                            | 19,864<br>37,917         | 50.6%              | 75,966<br>150,277        | 57.0%<br>(45.6%) |
|                      | Natl Emergency Grant              | 66.5%                            | 272<br>409               | 63.9%              | 1,091<br>1,708           |                  |