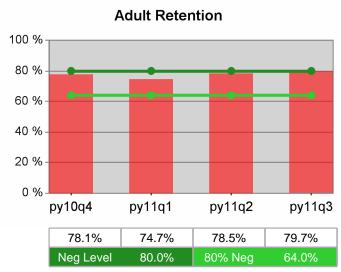

| Cumulative            | Retention                         | Current Quarter<br>(Most Recent) |                          | Cumula<br>Reportii | Neg Perf<br>(80%)        |                  |
|-----------------------|-----------------------------------|----------------------------------|--------------------------|--------------------|--------------------------|------------------|
| Time Period           | Rate                              | Value                            | Numerator<br>Denominator | Value              | Numerator<br>Denominator |                  |
| 1/1/2010 - 12/31/2010 | Adult Program Results             | 82.8%                            | 20,265<br>24,486         | 80.0%              | 76,426<br>95,478         | 80.0%<br>(64.0%) |
|                       | Dislocated Worker Program Results | 82.4%                            | 17,315<br>21,019         | 79.6%              | 62,282<br>78,257         | 80.0%<br>(64.0%) |
|                       | Natl Emergency Grant              | 90.8%                            | 285<br>314               | 90.6%              | 1,119<br>1,235           |                  |