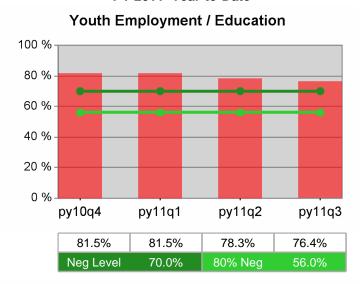

### Statewide PY 2011 Qtr-3

| Cumulative           | WIA<br>Youth (14-21)                  | Current Quarter<br>(Most Recent) |                          | Cumula<br>Reportii | Neg Perf<br>(80%)        |                  |
|----------------------|---------------------------------------|----------------------------------|--------------------------|--------------------|--------------------------|------------------|
| Time Period          |                                       | Value                            | Numerator<br>Denominator | Value              | Numerator<br>Denominator |                  |
| 7/1/2010 - 6/30/2011 | Placement in Employment or Education  | 67.8%                            | 290<br>428               | 70.3%              | 920<br>1,309             |                  |
| 7/1/2010 - 6/30/2011 | Attainment of a Degree or Certificate | 74.7%                            | 272<br>364               | 72.8%              | 853<br>1,171             | 69.0%<br>(55.2%) |
| 4/1/2011 - 3/31/2012 | Literacy and Numeracy Gains           | 49.5%                            | 107<br>216               | 47.9%              | 300<br>626               | 31.0%<br>(24.8%) |