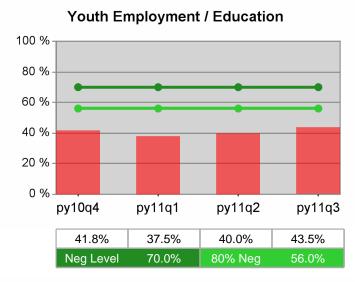

### Statewide PY 2011 Qtr-3

| Cumulative           | WIA<br>Youth (14-21)                  | Current Quarter<br>(Most Recent) |                          | Cumula<br>Reportii | Neg Perf<br>(80%)        |                  |
|----------------------|---------------------------------------|----------------------------------|--------------------------|--------------------|--------------------------|------------------|
| Time Period          |                                       | Value                            | Numerator<br>Denominator | Value              | Numerator<br>Denominator |                  |
| 7/1/2010 - 6/30/2011 | Placement in Employment or Education  | 67.8%                            | 290<br>428               | 70.3%              | 920<br>1,309             |                  |
| 7/1/2010 - 6/30/2011 | Attainment of a Degree or Certificate | 74.7%                            | 272<br>364               | 72.8%              | 853<br>1,171             | 69.0%<br>(55.2%) |
| 4/1/2011 - 3/31/2012 | Literacy and Numeracy Gains           | 49.5%                            | 107<br>216               | 47.9%              | 300<br>626               | 31.0%<br>(24.8%) |