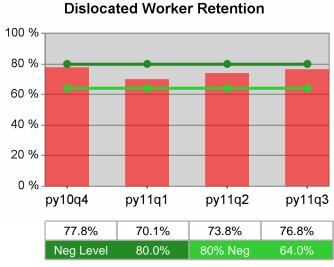

| Cumulative            | Retention                         | Current Quarter<br>(Most Recent) |                          | Cumula<br>Reportii | Neg Perf<br>(80%)        |                  |
|-----------------------|-----------------------------------|----------------------------------|--------------------------|--------------------|--------------------------|------------------|
| Time Period           | Rate                              | Value                            | Numerator<br>Denominator | Value              | Numerator<br>Denominator |                  |
| 1/1/2010 - 12/31/2010 | Adult Program Results             | 82.8%                            | 20,265<br>24,486         | 80.0%              | 76,426<br>95,478         | 80.0%<br>(64.0%) |
|                       | Dislocated Worker Program Results | 82.4%                            | 17,315<br>21,019         | 79.6%              | 62,282<br>78,257         | 80.0%<br>(64.0%) |
|                       | Natl Emergency Grant              | 90.8%                            | 285<br>314               | 90.6%              | 1,119<br>1,235           |                  |