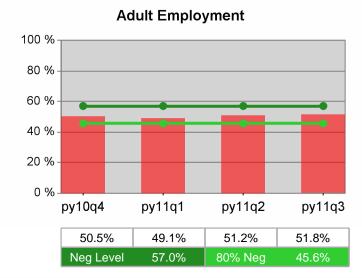

| Cumulative           | Entered Employment                | Current Quarter<br>(Most Recent) |                          | Cumula<br>Reportir | Neg Perf<br>(80%)        |                  |
|----------------------|-----------------------------------|----------------------------------|--------------------------|--------------------|--------------------------|------------------|
| Time Period          | Rate                              | Value                            | Numerator<br>Denominator | \/alua             | Numerator<br>Denominator |                  |
| 7/1/2010 - 6/30/2011 | Adult Program Results             | 52.1%                            | 21,301<br>40,864         | 50.4%              | 80,949<br>160,702        | 57.0%<br>(45.6%) |
|                      | Dislocated Worker Program Results | 52.4%                            | 19,864<br>37,917         | 50.6%              | 75,966<br>150,277        | 57.0%<br>(45.6%) |
|                      | Natl Emergency Grant              | 66.5%                            | 272<br>409               | 63.9%              | 1,091<br>1,708           |                  |