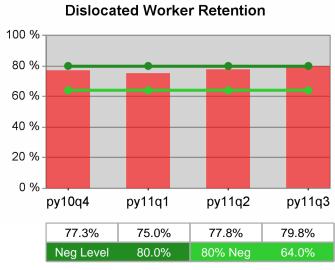

| Cumulative            | Retention                         | Current Quarter<br>(Most Recent) |                          | Cumula<br>Reportii | Neg Perf<br>(80%)        |                  |
|-----------------------|-----------------------------------|----------------------------------|--------------------------|--------------------|--------------------------|------------------|
| Time Period           | Rate                              | Value                            | Numerator<br>Denominator | Value              | Numerator<br>Denominator |                  |
| 1/1/2010 - 12/31/2010 | Adult Program Results             | 82.8%                            | 20,265<br>24,486         | 80.0%              | 76,426<br>95,478         | 80.0%<br>(64.0%) |
|                       | Dislocated Worker Program Results | 82.4%                            | 17,315<br>21,019         | 79.6%              | 62,282<br>78,257         | 80.0%<br>(64.0%) |
|                       | Natl Emergency Grant              | 90.8%                            | 285<br>314               | 90.6%              | 1,119<br>1,235           |                  |