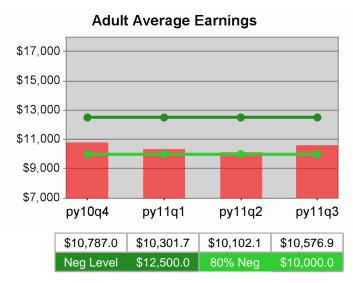

| Cumulative            | Average                           | Current Quarter (Most Recent) |                          | Cumulative 4-Qtr<br>Reporting Period |                             | Neg Perf<br>(80%)      |
|-----------------------|-----------------------------------|-------------------------------|--------------------------|--------------------------------------|-----------------------------|------------------------|
| Time Period           | Earnings                          | Value                         | Numerator<br>Denominator | Value                                | Numerator<br>Denominator    |                        |
| 1/1/2010 - 12/31/2010 | Adult Program Results             | \$13,558.5                    | 274,735,541<br>20,263    | \$13,094.3                           | 1,000,688,92<br>5<br>76,422 | \$12,500<br>(\$10,000) |
|                       | Dislocated Worker Program Results | \$13,824.3                    | 239,340,432<br>17,313    | \$13,474.7                           | 839,190,098<br>62,279       | \$12,500<br>(\$10,000) |
|                       | Natl Emergency Grant              | \$15,877.9                    | 4,509,325<br>284         | \$16,311.6                           | 18,220,007<br>1,117         |                        |