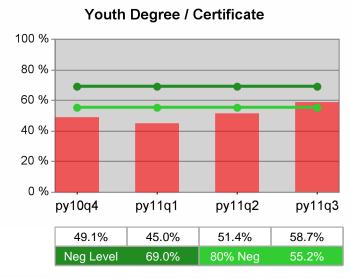

### Statewide PY 2011 Qtr-3

| Cumulative           | WIA<br>Youth (14-21)                  | Current Quarter<br>(Most Recent) |                          | Cumula<br>Reportii | Neg Perf<br>(80%)        |                  |
|----------------------|---------------------------------------|----------------------------------|--------------------------|--------------------|--------------------------|------------------|
| Time Period          |                                       | Value                            | Numerator<br>Denominator | Value              | Numerator<br>Denominator |                  |
| 7/1/2010 - 6/30/2011 | Placement in Employment or Education  | 67.8%                            | 290<br>428               | 70.3%              | 920<br>1,309             |                  |
| 7/1/2010 - 6/30/2011 | Attainment of a Degree or Certificate | 74.7%                            | 272<br>364               | 72.8%              | 853<br>1,171             | 69.0%<br>(55.2%) |
| 4/1/2011 - 3/31/2012 | Literacy and Numeracy Gains           | 49.5%                            | 107<br>216               | 47.9%              | 300<br>626               | 31.0%<br>(24.8%) |