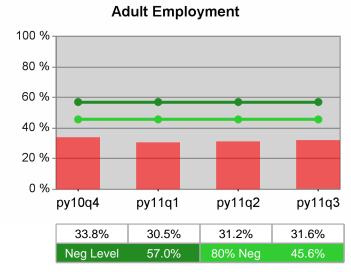

| Cumulative           | Entered Employment                | Current Quarter<br>(Most Recent) |                          | Cumula<br>Reportir | Neg Perf<br>(80%)        |                  |
|----------------------|-----------------------------------|----------------------------------|--------------------------|--------------------|--------------------------|------------------|
| Time Period          | Rate                              | Value                            | Numerator<br>Denominator | \/alua             | Numerator<br>Denominator |                  |
| 7/1/2010 - 6/30/2011 | Adult Program Results             | 52.1%                            | 21,301<br>40,864         | 50.4%              | 80,949<br>160,702        | 57.0%<br>(45.6%) |
|                      | Dislocated Worker Program Results | 52.4%                            | 19,864<br>37,917         | 50.6%              | 75,966<br>150,277        | 57.0%<br>(45.6%) |
|                      | Natl Emergency Grant              | 66.5%                            | 272<br>409               | 63.9%              | 1,091<br>1,708           |                  |