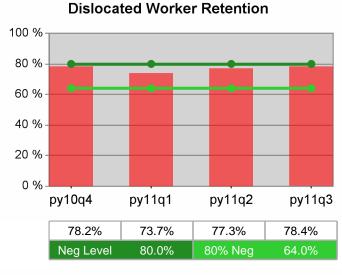

| Cumulative            | Retention                         | Current Quarter<br>(Most Recent) |                          | Cumula<br>Reportii | Neg Perf<br>(80%)        |                  |
|-----------------------|-----------------------------------|----------------------------------|--------------------------|--------------------|--------------------------|------------------|
| Time Period           | Rate                              | Value                            | Numerator<br>Denominator | Value              | Numerator<br>Denominator |                  |
| 1/1/2010 - 12/31/2010 | Adult Program Results             | 82.8%                            | 20,265<br>24,486         | 80.0%              | 76,426<br>95,478         | 80.0%<br>(64.0%) |
|                       | Dislocated Worker Program Results | 82.4%                            | 17,315<br>21,019         | 79.6%              | 62,282<br>78,257         | 80.0%<br>(64.0%) |
|                       | Natl Emergency Grant              | 90.8%                            | 285<br>314               | 90.6%              | 1,119<br>1,235           |                  |