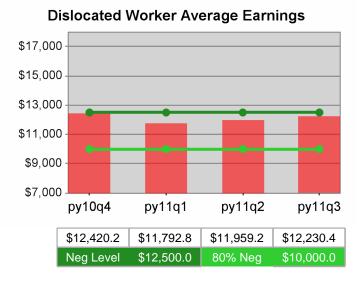

| Cumulative            | Average                           | Current Quarter (Most Recent) |                          | Cumulative 4-Qtr<br>Reporting Period |                             | Neg Perf<br>(80%)      |
|-----------------------|-----------------------------------|-------------------------------|--------------------------|--------------------------------------|-----------------------------|------------------------|
| Time Period           | Earnings                          | Value                         | Numerator<br>Denominator | Value                                | Numerator<br>Denominator    |                        |
| 1/1/2010 - 12/31/2010 | Adult Program Results             | \$13,558.5                    | 274,735,541<br>20,263    | \$13,094.3                           | 1,000,688,92<br>5<br>76,422 | \$12,500<br>(\$10,000) |
|                       | Dislocated Worker Program Results | \$13,824.3                    | 239,340,432<br>17,313    | \$13,474.7                           | 839,190,098<br>62,279       | \$12,500<br>(\$10,000) |
|                       | Natl Emergency Grant              | \$15,877.9                    | 4,509,325<br>284         | \$16,311.6                           | 18,220,007<br>1,117         |                        |