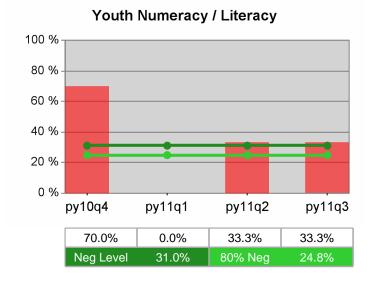

### Statewide PY 2011 Qtr-3

| Cumulative           | WIA<br>Youth (14-21)                  | Current Quarter<br>(Most Recent) |                          | Cumula<br>Reportii | Neg Perf<br>(80%)        |                  |
|----------------------|---------------------------------------|----------------------------------|--------------------------|--------------------|--------------------------|------------------|
| Time Period          |                                       | Value                            | Numerator<br>Denominator | Value              | Numerator<br>Denominator |                  |
| 7/1/2010 - 6/30/2011 | Placement in Employment or Education  | 67.8%                            | 290<br>428               | 70.3%              | 920<br>1,309             |                  |
| 7/1/2010 - 6/30/2011 | Attainment of a Degree or Certificate | 74.7%                            | 272<br>364               | 72.8%              | 853<br>1,171             | 69.0%<br>(55.2%) |
| 4/1/2011 - 3/31/2012 | Literacy and Numeracy Gains           | 49.5%                            | 107<br>216               | 47.9%              | 300<br>626               | 31.0%<br>(24.8%) |