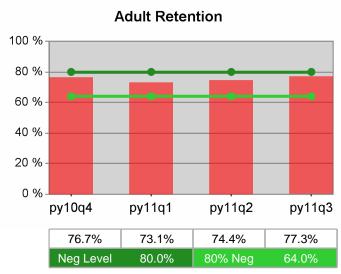

| Cumulative            | Retention                         | Current Quarter<br>(Most Recent) |                          | Cumula<br>Reportii | Neg Perf<br>(80%)        |                  |
|-----------------------|-----------------------------------|----------------------------------|--------------------------|--------------------|--------------------------|------------------|
| Time Period           | Rate                              | Value                            | Numerator<br>Denominator | Value              | Numerator<br>Denominator |                  |
| 1/1/2010 - 12/31/2010 | Adult Program Results             | 82.8%                            | 20,265<br>24,486         | 80.0%              | 76,426<br>95,478         | 80.0%<br>(64.0%) |
|                       | Dislocated Worker Program Results | 82.4%                            | 17,315<br>21,019         | 79.6%              | 62,282<br>78,257         | 80.0%<br>(64.0%) |
|                       | Natl Emergency Grant              | 90.8%                            | 285<br>314               | 90.6%              | 1,119<br>1,235           |                  |