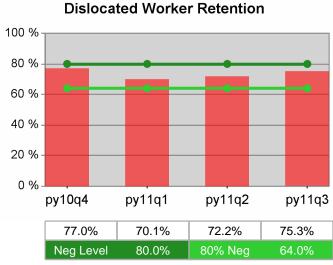

| Cumulative            | Retention                         | Current Quarter<br>(Most Recent) |                          | Cumula<br>Reportii | Neg Perf<br>(80%)        |                  |
|-----------------------|-----------------------------------|----------------------------------|--------------------------|--------------------|--------------------------|------------------|
| Time Period           | Rate                              | Value                            | Numerator<br>Denominator | Value              | Numerator<br>Denominator |                  |
| 1/1/2010 - 12/31/2010 | Adult Program Results             | 82.8%                            | 20,265<br>24,486         | 80.0%              | 76,426<br>95,478         | 80.0%<br>(64.0%) |
|                       | Dislocated Worker Program Results | 82.4%                            | 17,315<br>21,019         | 79.6%              | 62,282<br>78,257         | 80.0%<br>(64.0%) |
|                       | Natl Emergency Grant              | 90.8%                            | 285<br>314               | 90.6%              | 1,119<br>1,235           |                  |