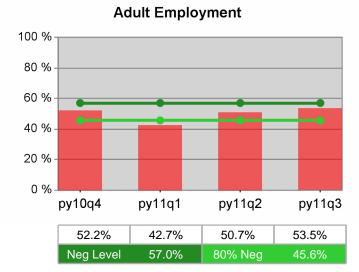

| Cumulative           | Entered Employment                | Current Quarter<br>(Most Recent) |                          | Cumula<br>Reportir | Neg Perf<br>(80%)        |                  |
|----------------------|-----------------------------------|----------------------------------|--------------------------|--------------------|--------------------------|------------------|
| Time Period          | Rate                              | Value                            | Numerator<br>Denominator | \/alua             | Numerator<br>Denominator |                  |
| 7/1/2010 - 6/30/2011 | Adult Program Results             | 52.1%                            | 21,301<br>40,864         | 50.4%              | 80,949<br>160,702        | 57.0%<br>(45.6%) |
|                      | Dislocated Worker Program Results | 52.4%                            | 19,864<br>37,917         | 50.6%              | 75,966<br>150,277        | 57.0%<br>(45.6%) |
|                      | Natl Emergency Grant              | 66.5%                            | 272<br>409               | 63.9%              | 1,091<br>1,708           |                  |