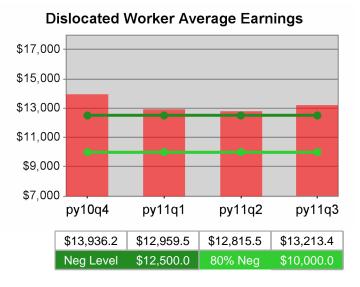

| Cumulative            | Average                           | Current Quarter (Most Recent) |                          | Cumulative 4-Qtr<br>Reporting Period |                             | Neg Perf<br>(80%)      |
|-----------------------|-----------------------------------|-------------------------------|--------------------------|--------------------------------------|-----------------------------|------------------------|
| Time Period           | Earnings                          | Value                         | Numerator<br>Denominator | Value                                | Numerator<br>Denominator    |                        |
| 1/1/2010 - 12/31/2010 | Adult Program Results             | \$13,558.5                    | 274,735,541<br>20,263    | \$13,094.3                           | 1,000,688,92<br>5<br>76,422 | \$12,500<br>(\$10,000) |
|                       | Dislocated Worker Program Results | \$13,824.3                    | 239,340,432<br>17,313    | \$13,474.7                           | 839,190,098<br>62,279       | \$12,500<br>(\$10,000) |
|                       | Natl Emergency Grant              | \$15,877.9                    | 4,509,325<br>284         | \$16,311.6                           | 18,220,007<br>1,117         |                        |