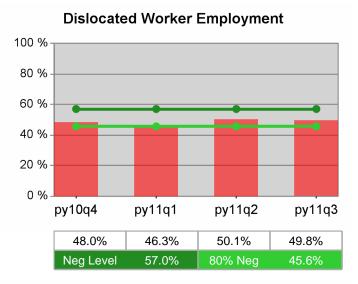

| Cumulative           | Entered Employment                | Current Quarter<br>(Most Recent) |                          | Cumula<br>Reportir | Neg Perf<br>(80%)        |                  |
|----------------------|-----------------------------------|----------------------------------|--------------------------|--------------------|--------------------------|------------------|
| Time Period          | Rate                              | Value                            | Numerator<br>Denominator | \/alua             | Numerator<br>Denominator |                  |
| 7/1/2010 - 6/30/2011 | Adult Program Results             | 52.1%                            | 21,301<br>40,864         | 50.4%              | 80,949<br>160,702        | 57.0%<br>(45.6%) |
|                      | Dislocated Worker Program Results | 52.4%                            | 19,864<br>37,917         | 50.6%              | 75,966<br>150,277        | 57.0%<br>(45.6%) |
|                      | Natl Emergency Grant              | 66.5%                            | 272<br>409               | 63.9%              | 1,091<br>1,708           |                  |