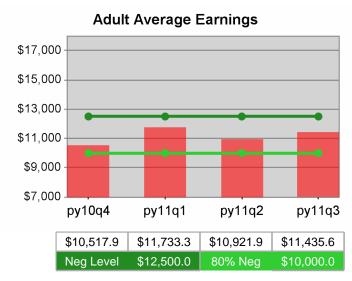

| Cumulative            | Average                           | Current Quarter (Most Recent) |                          | Cumulative 4-Qtr<br>Reporting Period |                             | Neg Perf<br>(80%)      |
|-----------------------|-----------------------------------|-------------------------------|--------------------------|--------------------------------------|-----------------------------|------------------------|
| Time Period           | Earnings                          | Value                         | Numerator<br>Denominator | Value                                | Numerator<br>Denominator    |                        |
| 1/1/2010 - 12/31/2010 | Adult Program Results             | \$13,558.5                    | 274,735,541<br>20,263    | \$13,094.3                           | 1,000,688,92<br>5<br>76,422 | \$12,500<br>(\$10,000) |
|                       | Dislocated Worker Program Results | \$13,824.3                    | 239,340,432<br>17,313    | \$13,474.7                           | 839,190,098<br>62,279       | \$12,500<br>(\$10,000) |
|                       | Natl Emergency Grant              | \$15,877.9                    | 4,509,325<br>284         | \$16,311.6                           | 18,220,007<br>1,117         |                        |