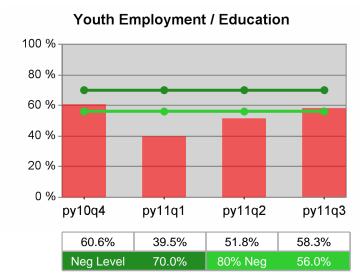

### Statewide PY 2011 Qtr-3

| Cumulative           | WIA<br>Youth (14-21)                  | Current Quarter<br>(Most Recent) |                          | Cumula<br>Reportii | Neg Perf<br>(80%)        |                  |
|----------------------|---------------------------------------|----------------------------------|--------------------------|--------------------|--------------------------|------------------|
| Time Period          |                                       | Value                            | Numerator<br>Denominator | Value              | Numerator<br>Denominator |                  |
| 7/1/2010 - 6/30/2011 | Placement in Employment or Education  | 67.8%                            | 290<br>428               | 70.3%              | 920<br>1,309             |                  |
| 7/1/2010 - 6/30/2011 | Attainment of a Degree or Certificate | 74.7%                            | 272<br>364               | 72.8%              | 853<br>1,171             | 69.0%<br>(55.2%) |
| 4/1/2011 - 3/31/2012 | Literacy and Numeracy Gains           | 49.5%                            | 107<br>216               | 47.9%              | 300<br>626               | 31.0%<br>(24.8%) |