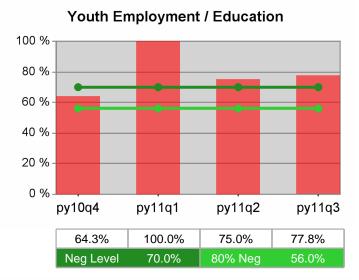

### Statewide PY 2011 Qtr-3

| Cumulative           | WIA<br>Youth (14-21)                  | Current Quarter<br>(Most Recent) |                          | Cumula<br>Reportii | Neg Perf<br>(80%)        |                  |
|----------------------|---------------------------------------|----------------------------------|--------------------------|--------------------|--------------------------|------------------|
| Time Period          |                                       | Value                            | Numerator<br>Denominator | Value              | Numerator<br>Denominator |                  |
| 7/1/2010 - 6/30/2011 | Placement in Employment or Education  | 67.8%                            | 290<br>428               | 70.3%              | 920<br>1,309             |                  |
| 7/1/2010 - 6/30/2011 | Attainment of a Degree or Certificate | 74.7%                            | 272<br>364               | 72.8%              | 853<br>1,171             | 69.0%<br>(55.2%) |
| 4/1/2011 - 3/31/2012 | Literacy and Numeracy Gains           | 49.5%                            | 107<br>216               | 47.9%              | 300<br>626               | 31.0%<br>(24.8%) |