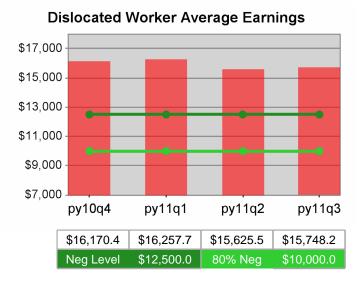

| Cumulative            | Average                           | Current Quarter (Most Recent) |                          | Cumulative 4-Qtr<br>Reporting Period |                             | Neg Perf<br>(80%)      |
|-----------------------|-----------------------------------|-------------------------------|--------------------------|--------------------------------------|-----------------------------|------------------------|
| Time Period           | Earnings                          | Value                         | Numerator<br>Denominator | Value                                | Numerator<br>Denominator    |                        |
| 1/1/2010 - 12/31/2010 | Adult Program Results             | \$13,558.5                    | 274,735,541<br>20,263    | \$13,094.3                           | 1,000,688,92<br>5<br>76,422 | \$12,500<br>(\$10,000) |
|                       | Dislocated Worker Program Results | \$13,824.3                    | 239,340,432<br>17,313    | \$13,474.7                           | 839,190,098<br>62,279       | \$12,500<br>(\$10,000) |
|                       | Natl Emergency Grant              | \$15,877.9                    | 4,509,325<br>284         | \$16,311.6                           | 18,220,007<br>1,117         |                        |