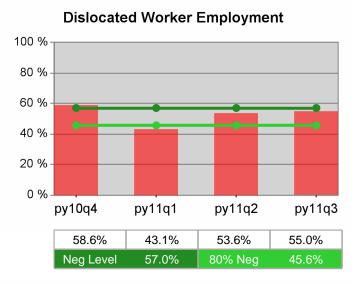

| Cumulative           | Entered Employment                | Current Quarter<br>(Most Recent) |                          | Cumula<br>Reportir | Neg Perf<br>(80%)        |                  |
|----------------------|-----------------------------------|----------------------------------|--------------------------|--------------------|--------------------------|------------------|
| Time Period          | Rate                              | Value                            | Numerator<br>Denominator | \/alua             | Numerator<br>Denominator |                  |
| 7/1/2010 - 6/30/2011 | Adult Program Results             | 52.1%                            | 21,301<br>40,864         | 50.4%              | 80,949<br>160,702        | 57.0%<br>(45.6%) |
|                      | Dislocated Worker Program Results | 52.4%                            | 19,864<br>37,917         | 50.6%              | 75,966<br>150,277        | 57.0%<br>(45.6%) |
|                      | Natl Emergency Grant              | 66.5%                            | 272<br>409               | 63.9%              | 1,091<br>1,708           |                  |