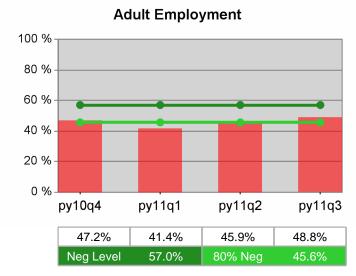

| Cumulative           | Entered Employment                | Current Quarter<br>(Most Recent) |                          | Cumula<br>Reportir | Neg Perf<br>(80%)        |                  |
|----------------------|-----------------------------------|----------------------------------|--------------------------|--------------------|--------------------------|------------------|
| Time Period          | Rate                              | Value                            | Numerator<br>Denominator | \/alua             | Numerator<br>Denominator |                  |
| 7/1/2010 - 6/30/2011 | Adult Program Results             | 52.1%                            | 21,301<br>40,864         | 50.4%              | 80,949<br>160,702        | 57.0%<br>(45.6%) |
|                      | Dislocated Worker Program Results | 52.4%                            | 19,864<br>37,917         | 50.6%              | 75,966<br>150,277        | 57.0%<br>(45.6%) |
|                      | Natl Emergency Grant              | 66.5%                            | 272<br>409               | 63.9%              | 1,091<br>1,708           |                  |