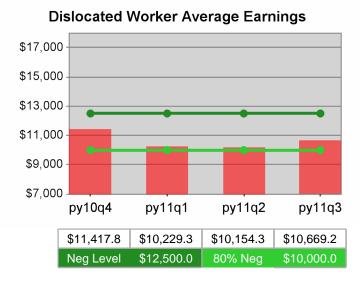

| Cumulative            | Average                           | Current Quarter (Most Recent) |                          | Cumulative 4-Qtr<br>Reporting Period |                             | Neg Perf<br>(80%)      |
|-----------------------|-----------------------------------|-------------------------------|--------------------------|--------------------------------------|-----------------------------|------------------------|
| Time Period           | Earnings                          | Value                         | Numerator<br>Denominator | Value                                | Numerator<br>Denominator    |                        |
| 1/1/2010 - 12/31/2010 | Adult Program Results             | \$13,558.5                    | 274,735,541<br>20,263    | \$13,094.3                           | 1,000,688,92<br>5<br>76,422 | \$12,500<br>(\$10,000) |
|                       | Dislocated Worker Program Results | \$13,824.3                    | 239,340,432<br>17,313    | \$13,474.7                           | 839,190,098<br>62,279       | \$12,500<br>(\$10,000) |
|                       | Natl Emergency Grant              | \$15,877.9                    | 4,509,325<br>284         | \$16,311.6                           | 18,220,007<br>1,117         |                        |