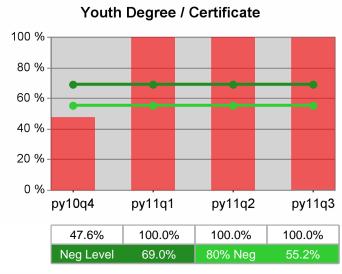

### Statewide PY 2011 Qtr-3

| Cumulative           | WIA<br>Youth (14-21)                  | Current Quarter<br>(Most Recent) |                          | Cumula<br>Reportii | Neg Perf<br>(80%)        |                  |
|----------------------|---------------------------------------|----------------------------------|--------------------------|--------------------|--------------------------|------------------|
| Time Period          |                                       | Value                            | Numerator<br>Denominator | Value              | Numerator<br>Denominator |                  |
| 7/1/2010 - 6/30/2011 | Placement in Employment or Education  | 67.8%                            | 290<br>428               | 70.3%              | 920<br>1,309             |                  |
| 7/1/2010 - 6/30/2011 | Attainment of a Degree or Certificate | 74.7%                            | 272<br>364               | 72.8%              | 853<br>1,171             | 69.0%<br>(55.2%) |
| 4/1/2011 - 3/31/2012 | Literacy and Numeracy Gains           | 49.5%                            | 107<br>216               | 47.9%              | 300<br>626               | 31.0%<br>(24.8%) |