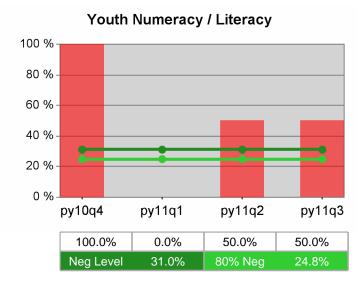

### Statewide PY 2011 Qtr-3

| Cumulative           | WIA<br>Youth (14-21)                  | Current Quarter<br>(Most Recent) |                          | Cumula<br>Reportii | Neg Perf<br>(80%)        |                  |
|----------------------|---------------------------------------|----------------------------------|--------------------------|--------------------|--------------------------|------------------|
| Time Period          |                                       | Value                            | Numerator<br>Denominator | Value              | Numerator<br>Denominator |                  |
| 7/1/2010 - 6/30/2011 | Placement in Employment or Education  | 67.8%                            | 290<br>428               | 70.3%              | 920<br>1,309             |                  |
| 7/1/2010 - 6/30/2011 | Attainment of a Degree or Certificate | 74.7%                            | 272<br>364               | 72.8%              | 853<br>1,171             | 69.0%<br>(55.2%) |
| 4/1/2011 - 3/31/2012 | Literacy and Numeracy Gains           | 49.5%                            | 107<br>216               | 47.9%              | 300<br>626               | 31.0%<br>(24.8%) |