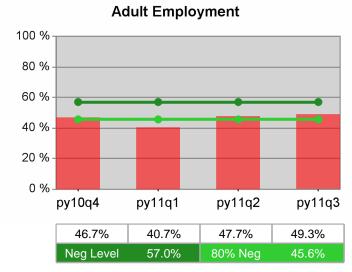

| Cumulative           | Entered Employment                | Current Quarter<br>(Most Recent) |                          | Cumula<br>Reportir | Neg Perf<br>(80%)        |                  |
|----------------------|-----------------------------------|----------------------------------|--------------------------|--------------------|--------------------------|------------------|
| Time Period          | Rate                              | Value                            | Numerator<br>Denominator | \/alua             | Numerator<br>Denominator |                  |
| 7/1/2010 - 6/30/2011 | Adult Program Results             | 52.1%                            | 21,301<br>40,864         | 50.4%              | 80,949<br>160,702        | 57.0%<br>(45.6%) |
|                      | Dislocated Worker Program Results | 52.4%                            | 19,864<br>37,917         | 50.6%              | 75,966<br>150,277        | 57.0%<br>(45.6%) |
|                      | Natl Emergency Grant              | 66.5%                            | 272<br>409               | 63.9%              | 1,091<br>1,708           |                  |