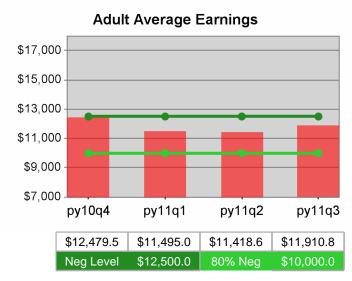

| Cumulative            | Average                           | Current Quarter (Most Recent) |                          | Cumulative 4-Qtr<br>Reporting Period |                             | Neg Perf<br>(80%)      |
|-----------------------|-----------------------------------|-------------------------------|--------------------------|--------------------------------------|-----------------------------|------------------------|
| Time Period           | Earnings                          | Value                         | Numerator<br>Denominator | Value                                | Numerator<br>Denominator    |                        |
| 1/1/2010 - 12/31/2010 | Adult Program Results             | \$13,558.5                    | 274,735,541<br>20,263    | \$13,094.3                           | 1,000,688,92<br>5<br>76,422 | \$12,500<br>(\$10,000) |
|                       | Dislocated Worker Program Results | \$13,824.3                    | 239,340,432<br>17,313    | \$13,474.7                           | 839,190,098<br>62,279       | \$12,500<br>(\$10,000) |
|                       | Natl Emergency Grant              | \$15,877.9                    | 4,509,325<br>284         | \$16,311.6                           | 18,220,007<br>1,117         |                        |