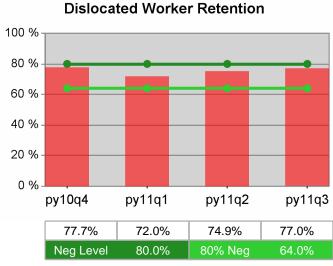

| Cumulative            | Retention                         | Current Quarter<br>(Most Recent) |                          | Cumula<br>Reportii | Neg Perf<br>(80%)        |                  |
|-----------------------|-----------------------------------|----------------------------------|--------------------------|--------------------|--------------------------|------------------|
| Time Period           | Rate                              | Value                            | Numerator<br>Denominator | Value              | Numerator<br>Denominator |                  |
| 1/1/2010 - 12/31/2010 | Adult Program Results             | 82.8%                            | 20,265<br>24,486         | 80.0%              | 76,426<br>95,478         | 80.0%<br>(64.0%) |
|                       | Dislocated Worker Program Results | 82.4%                            | 17,315<br>21,019         | 79.6%              | 62,282<br>78,257         | 80.0%<br>(64.0%) |
|                       | Natl Emergency Grant              | 90.8%                            | 285<br>314               | 90.6%              | 1,119<br>1,235           |                  |