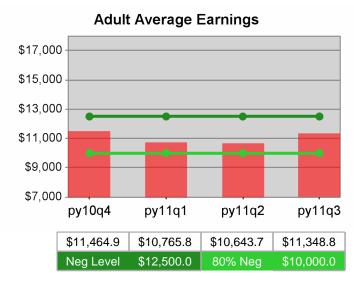

| Cumulative            | Average                           | Current Quarter (Most Recent) |                          | Cumulative 4-Qtr<br>Reporting Period |                             | Neg Perf<br>(80%)      |
|-----------------------|-----------------------------------|-------------------------------|--------------------------|--------------------------------------|-----------------------------|------------------------|
| Time Period           | Earnings                          | Value                         | Numerator<br>Denominator | Value                                | Numerator<br>Denominator    |                        |
| 1/1/2010 - 12/31/2010 | Adult Program Results             | \$13,558.5                    | 274,735,541<br>20,263    | \$13,094.3                           | 1,000,688,92<br>5<br>76,422 | \$12,500<br>(\$10,000) |
|                       | Dislocated Worker Program Results | \$13,824.3                    | 239,340,432<br>17,313    | \$13,474.7                           | 839,190,098<br>62,279       | \$12,500<br>(\$10,000) |
|                       | Natl Emergency Grant              | \$15,877.9                    | 4,509,325<br>284         | \$16,311.6                           | 18,220,007<br>1,117         |                        |