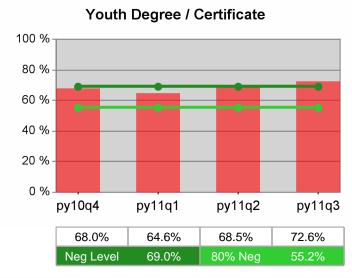

### Statewide PY 2011 Qtr-3

| Cumulative           | WIA<br>Youth (14-21)                  | Current Quarter<br>(Most Recent) |                          | Cumula<br>Reportii | Neg Perf<br>(80%)        |                  |
|----------------------|---------------------------------------|----------------------------------|--------------------------|--------------------|--------------------------|------------------|
| Time Period          |                                       | Value                            | Numerator<br>Denominator | Value              | Numerator<br>Denominator |                  |
| 7/1/2010 - 6/30/2011 | Placement in Employment or Education  | 67.8%                            | 290<br>428               | 70.3%              | 920<br>1,309             |                  |
| 7/1/2010 - 6/30/2011 | Attainment of a Degree or Certificate | 74.7%                            | 272<br>364               | 72.8%              | 853<br>1,171             | 69.0%<br>(55.2%) |
| 4/1/2011 - 3/31/2012 | Literacy and Numeracy Gains           | 49.5%                            | 107<br>216               | 47.9%              | 300<br>626               | 31.0%<br>(24.8%) |