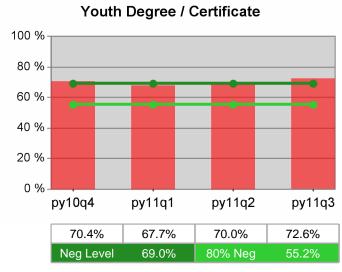

### Statewide PY 2011 Qtr-3

| Cumulative           | WIA<br>Youth (14-21)                  | Current Quarter<br>(Most Recent) |                          | Cumula<br>Reportii | Neg Perf<br>(80%)        |                  |
|----------------------|---------------------------------------|----------------------------------|--------------------------|--------------------|--------------------------|------------------|
| Time Period          |                                       | Value                            | Numerator<br>Denominator | Value              | Numerator<br>Denominator |                  |
| 7/1/2010 - 6/30/2011 | Placement in Employment or Education  | 67.8%                            | 290<br>428               | 70.3%              | 920<br>1,309             |                  |
| 7/1/2010 - 6/30/2011 | Attainment of a Degree or Certificate | 74.7%                            | 272<br>364               | 72.8%              | 853<br>1,171             | 69.0%<br>(55.2%) |
| 4/1/2011 - 3/31/2012 | Literacy and Numeracy Gains           | 49.5%                            | 107<br>216               | 47.9%              | 300<br>626               | 31.0%<br>(24.8%) |