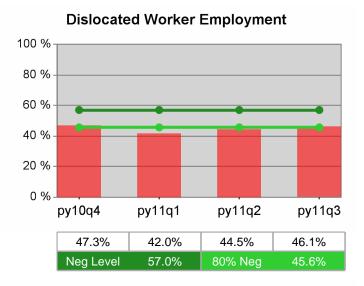

| Cumulative           | Entered Employment                | Current Quarter<br>(Most Recent) |                          | Cumula<br>Reportir | Neg Perf<br>(80%)        |                  |
|----------------------|-----------------------------------|----------------------------------|--------------------------|--------------------|--------------------------|------------------|
| Time Period          | Rate                              | Value                            | Numerator<br>Denominator | \/alua             | Numerator<br>Denominator |                  |
| 7/1/2010 - 6/30/2011 | Adult Program Results             | 52.1%                            | 21,301<br>40,864         | 50.4%              | 80,949<br>160,702        | 57.0%<br>(45.6%) |
|                      | Dislocated Worker Program Results | 52.4%                            | 19,864<br>37,917         | 50.6%              | 75,966<br>150,277        | 57.0%<br>(45.6%) |
|                      | Natl Emergency Grant              | 66.5%                            | 272<br>409               | 63.9%              | 1,091<br>1,708           |                  |