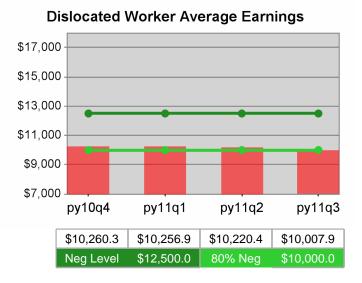

| Cumulative            | Average                           | Current Quarter (Most Recent) |                          | Cumulative 4-Qtr<br>Reporting Period |                             | Neg Perf<br>(80%)      |
|-----------------------|-----------------------------------|-------------------------------|--------------------------|--------------------------------------|-----------------------------|------------------------|
| Time Period           | Earnings                          | Value                         | Numerator<br>Denominator | Value                                | Numerator<br>Denominator    |                        |
| 1/1/2010 - 12/31/2010 | Adult Program Results             | \$13,558.5                    | 274,735,541<br>20,263    | \$13,094.3                           | 1,000,688,92<br>5<br>76,422 | \$12,500<br>(\$10,000) |
|                       | Dislocated Worker Program Results | \$13,824.3                    | 239,340,432<br>17,313    | \$13,474.7                           | 839,190,098<br>62,279       | \$12,500<br>(\$10,000) |
|                       | Natl Emergency Grant              | \$15,877.9                    | 4,509,325<br>284         | \$16,311.6                           | 18,220,007<br>1,117         |                        |