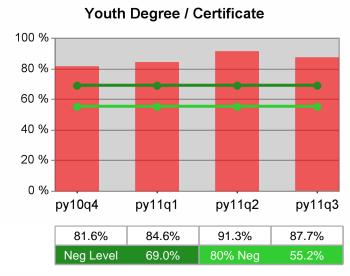

### Statewide PY 2011 Qtr-3

| Cumulative           | WIA<br>Youth (14-21)                  | Current Quarter<br>(Most Recent) |                          | Cumula<br>Reportii | Neg Perf<br>(80%)        |                  |
|----------------------|---------------------------------------|----------------------------------|--------------------------|--------------------|--------------------------|------------------|
| Time Period          |                                       | Value                            | Numerator<br>Denominator | Value              | Numerator<br>Denominator |                  |
| 7/1/2010 - 6/30/2011 | Placement in Employment or Education  | 67.8%                            | 290<br>428               | 70.3%              | 920<br>1,309             |                  |
| 7/1/2010 - 6/30/2011 | Attainment of a Degree or Certificate | 74.7%                            | 272<br>364               | 72.8%              | 853<br>1,171             | 69.0%<br>(55.2%) |
| 4/1/2011 - 3/31/2012 | Literacy and Numeracy Gains           | 49.5%                            | 107<br>216               | 47.9%              | 300<br>626               | 31.0%<br>(24.8%) |