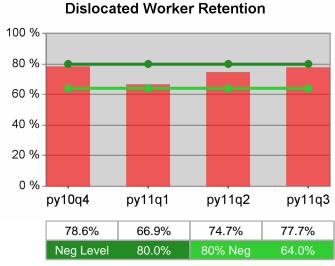

| Cumulative            | Retention                         | Current Quarter<br>(Most Recent) |                          | Cumula<br>Reportii | Neg Perf<br>(80%)        |                  |
|-----------------------|-----------------------------------|----------------------------------|--------------------------|--------------------|--------------------------|------------------|
| Time Period           | Rate                              | Value                            | Numerator<br>Denominator | Value              | Numerator<br>Denominator |                  |
| 1/1/2010 - 12/31/2010 | Adult Program Results             | 82.8%                            | 20,265<br>24,486         | 80.0%              | 76,426<br>95,478         | 80.0%<br>(64.0%) |
|                       | Dislocated Worker Program Results | 82.4%                            | 17,315<br>21,019         | 79.6%              | 62,282<br>78,257         | 80.0%<br>(64.0%) |
|                       | Natl Emergency Grant              | 90.8%                            | 285<br>314               | 90.6%              | 1,119<br>1,235           |                  |