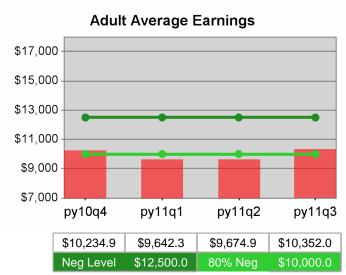

| Cumulative            | Average                           | Current Quarter (Most Recent) |                          | Cumulative 4-Qtr<br>Reporting Period |                             | Neg Perf<br>(80%)      |
|-----------------------|-----------------------------------|-------------------------------|--------------------------|--------------------------------------|-----------------------------|------------------------|
| Time Period           | Earnings                          | Value                         | Numerator<br>Denominator | Value                                | Numerator<br>Denominator    |                        |
| 1/1/2010 - 12/31/2010 | Adult Program Results             | \$13,558.5                    | 274,735,541<br>20,263    | \$13,094.3                           | 1,000,688,92<br>5<br>76,422 | \$12,500<br>(\$10,000) |
|                       | Dislocated Worker Program Results | \$13,824.3                    | 239,340,432<br>17,313    | \$13,474.7                           | 839,190,098<br>62,279       | \$12,500<br>(\$10,000) |
|                       | Natl Emergency Grant              | \$15,877.9                    | 4,509,325<br>284         | \$16,311.6                           | 18,220,007<br>1,117         |                        |