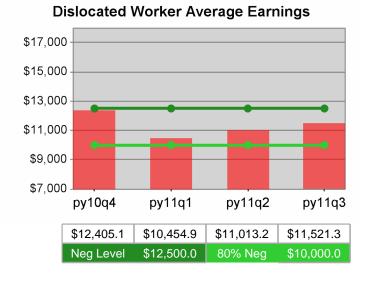

| Cumulative            | Average                           | Current Quarter (Most Recent) |                          | Cumulative 4-Qtr<br>Reporting Period |                             | Neg Perf<br>(80%)      |
|-----------------------|-----------------------------------|-------------------------------|--------------------------|--------------------------------------|-----------------------------|------------------------|
| Time Period           | Earnings                          | Value                         | Numerator<br>Denominator | Value                                | Numerator<br>Denominator    |                        |
| 1/1/2010 - 12/31/2010 | Adult Program Results             | \$13,558.5                    | 274,735,541<br>20,263    | \$13,094.3                           | 1,000,688,92<br>5<br>76,422 | \$12,500<br>(\$10,000) |
|                       | Dislocated Worker Program Results | \$13,824.3                    | 239,340,432<br>17,313    | \$13,474.7                           | 839,190,098<br>62,279       | \$12,500<br>(\$10,000) |
|                       | Natl Emergency Grant              | \$15,877.9                    | 4,509,325<br>284         | \$16,311.6                           | 18,220,007<br>1,117         |                        |