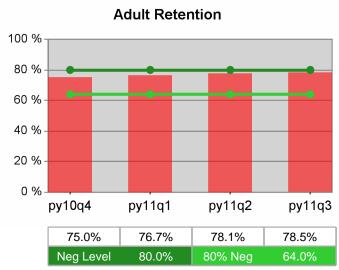

| Cumulative            | Retention                         | Current Quarter<br>(Most Recent) |                          | Cumula<br>Reportii | Neg Perf<br>(80%)        |                  |
|-----------------------|-----------------------------------|----------------------------------|--------------------------|--------------------|--------------------------|------------------|
| Time Period           | Rate                              | Value                            | Numerator<br>Denominator | Value              | Numerator<br>Denominator |                  |
| 1/1/2010 - 12/31/2010 | Adult Program Results             | 82.8%                            | 20,265<br>24,486         | 80.0%              | 76,426<br>95,478         | 80.0%<br>(64.0%) |
|                       | Dislocated Worker Program Results | 82.4%                            | 17,315<br>21,019         | 79.6%              | 62,282<br>78,257         | 80.0%<br>(64.0%) |
|                       | Natl Emergency Grant              | 90.8%                            | 285<br>314               | 90.6%              | 1,119<br>1,235           |                  |