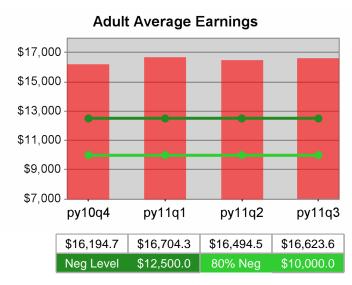

| Cumulative            | Average                           | Current Quarter (Most Recent) |                          | Cumulative 4-Qtr<br>Reporting Period |                             | Neg Perf<br>(80%)      |
|-----------------------|-----------------------------------|-------------------------------|--------------------------|--------------------------------------|-----------------------------|------------------------|
| Time Period           | Earnings                          | Value                         | Numerator<br>Denominator | Value                                | Numerator<br>Denominator    |                        |
| 1/1/2010 - 12/31/2010 | Adult Program Results             | \$13,558.5                    | 274,735,541<br>20,263    | \$13,094.3                           | 1,000,688,92<br>5<br>76,422 | \$12,500<br>(\$10,000) |
|                       | Dislocated Worker Program Results | \$13,824.3                    | 239,340,432<br>17,313    | \$13,474.7                           | 839,190,098<br>62,279       | \$12,500<br>(\$10,000) |
|                       | Natl Emergency Grant              | \$15,877.9                    | 4,509,325<br>284         | \$16,311.6                           | 18,220,007<br>1,117         |                        |