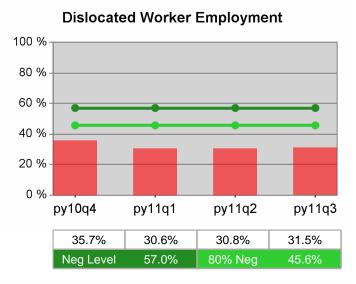

| Cumulative           | Entered Employment                | Current Quarter<br>(Most Recent) |                          | Cumula<br>Reportir | Neg Perf<br>(80%)        |                  |
|----------------------|-----------------------------------|----------------------------------|--------------------------|--------------------|--------------------------|------------------|
| Time Period          | Rate                              | Value                            | Numerator<br>Denominator | \/alua             | Numerator<br>Denominator |                  |
| 7/1/2010 - 6/30/2011 | Adult Program Results             | 52.1%                            | 21,301<br>40,864         | 50.4%              | 80,949<br>160,702        | 57.0%<br>(45.6%) |
|                      | Dislocated Worker Program Results | 52.4%                            | 19,864<br>37,917         | 50.6%              | 75,966<br>150,277        | 57.0%<br>(45.6%) |
|                      | Natl Emergency Grant              | 66.5%                            | 272<br>409               | 63.9%              | 1,091<br>1,708           |                  |