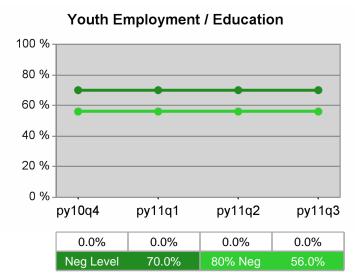

### Statewide PY 2011 Qtr-3

| Cumulative           | WIA<br>Youth (14-21)                  | Current Quarter<br>(Most Recent) |                          | Cumula<br>Reportii | Neg Perf<br>(80%)        |                  |
|----------------------|---------------------------------------|----------------------------------|--------------------------|--------------------|--------------------------|------------------|
| Time Period          |                                       | Value                            | Numerator<br>Denominator | Value              | Numerator<br>Denominator |                  |
| 7/1/2010 - 6/30/2011 | Placement in Employment or Education  | 67.8%                            | 290<br>428               | 70.3%              | 920<br>1,309             |                  |
| 7/1/2010 - 6/30/2011 | Attainment of a Degree or Certificate | 74.7%                            | 272<br>364               | 72.8%              | 853<br>1,171             | 69.0%<br>(55.2%) |
| 4/1/2011 - 3/31/2012 | Literacy and Numeracy Gains           | 49.5%                            | 107<br>216               | 47.9%              | 300<br>626               | 31.0%<br>(24.8%) |