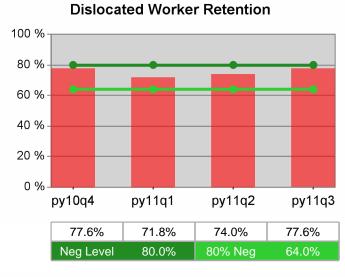

| Cumulative            | Retention                         | Current Quarter<br>(Most Recent) |                          | Cumula<br>Reportii | Neg Perf<br>(80%)        |                  |
|-----------------------|-----------------------------------|----------------------------------|--------------------------|--------------------|--------------------------|------------------|
| Time Period           | Rate                              | Value                            | Numerator<br>Denominator | Value              | Numerator<br>Denominator |                  |
| 1/1/2010 - 12/31/2010 | Adult Program Results             | 82.8%                            | 20,265<br>24,486         | 80.0%              | 76,426<br>95,478         | 80.0%<br>(64.0%) |
|                       | Dislocated Worker Program Results | 82.4%                            | 17,315<br>21,019         | 79.6%              | 62,282<br>78,257         | 80.0%<br>(64.0%) |
|                       | Natl Emergency Grant              | 90.8%                            | 285<br>314               | 90.6%              | 1,119<br>1,235           |                  |