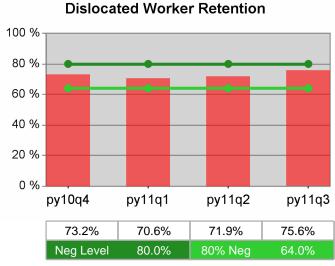

| Cumulative            | Retention                         | Current Quarter<br>(Most Recent) |                          | Cumula<br>Reportii | Neg Perf<br>(80%)        |                  |
|-----------------------|-----------------------------------|----------------------------------|--------------------------|--------------------|--------------------------|------------------|
| Time Period           | Rate                              | Value                            | Numerator<br>Denominator | Value              | Numerator<br>Denominator |                  |
| 1/1/2010 - 12/31/2010 | Adult Program Results             | 82.8%                            | 20,265<br>24,486         | 80.0%              | 76,426<br>95,478         | 80.0%<br>(64.0%) |
|                       | Dislocated Worker Program Results | 82.4%                            | 17,315<br>21,019         | 79.6%              | 62,282<br>78,257         | 80.0%<br>(64.0%) |
|                       | Natl Emergency Grant              | 90.8%                            | 285<br>314               | 90.6%              | 1,119<br>1,235           |                  |