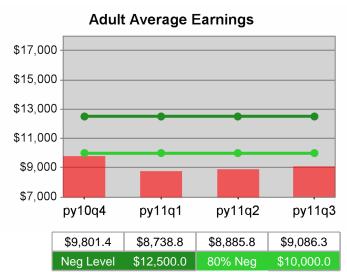

| Cumulative            | Average                           | Current Quarter (Most Recent) |                          | Cumulative 4-Qtr<br>Reporting Period |                             | Neg Perf<br>(80%)      |
|-----------------------|-----------------------------------|-------------------------------|--------------------------|--------------------------------------|-----------------------------|------------------------|
| Time Period           | Earnings                          | Value                         | Numerator<br>Denominator | Value                                | Numerator<br>Denominator    |                        |
| 1/1/2010 - 12/31/2010 | Adult Program Results             | \$13,558.5                    | 274,735,541<br>20,263    | \$13,094.3                           | 1,000,688,92<br>5<br>76,422 | \$12,500<br>(\$10,000) |
|                       | Dislocated Worker Program Results | \$13,824.3                    | 239,340,432<br>17,313    | \$13,474.7                           | 839,190,098<br>62,279       | \$12,500<br>(\$10,000) |
|                       | Natl Emergency Grant              | \$15,877.9                    | 4,509,325<br>284         | \$16,311.6                           | 18,220,007<br>1,117         |                        |