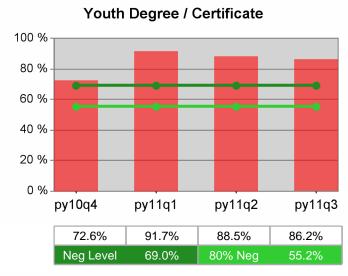

### Statewide PY 2011 Qtr-3

| Cumulative           | WIA<br>Youth (14-21)                  | Current Quarter<br>(Most Recent) |                          | Cumula<br>Reportii | Neg Perf<br>(80%)        |                  |
|----------------------|---------------------------------------|----------------------------------|--------------------------|--------------------|--------------------------|------------------|
| Time Period          |                                       | Value                            | Numerator<br>Denominator | Value              | Numerator<br>Denominator |                  |
| 7/1/2010 - 6/30/2011 | Placement in Employment or Education  | 67.8%                            | 290<br>428               | 70.3%              | 920<br>1,309             |                  |
| 7/1/2010 - 6/30/2011 | Attainment of a Degree or Certificate | 74.7%                            | 272<br>364               | 72.8%              | 853<br>1,171             | 69.0%<br>(55.2%) |
| 4/1/2011 - 3/31/2012 | Literacy and Numeracy Gains           | 49.5%                            | 107<br>216               | 47.9%              | 300<br>626               | 31.0%<br>(24.8%) |