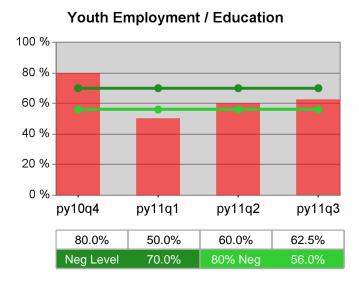

### Statewide PY 2011 Qtr-3

| Cumulative           | WIA<br>Youth (14-21)                  | Current Quarter<br>(Most Recent) |                          | Cumula<br>Reportii | Neg Perf<br>(80%)        |                  |
|----------------------|---------------------------------------|----------------------------------|--------------------------|--------------------|--------------------------|------------------|
| Time Period          |                                       | Value                            | Numerator<br>Denominator | Value              | Numerator<br>Denominator |                  |
| 7/1/2010 - 6/30/2011 | Placement in Employment or Education  | 67.8%                            | 290<br>428               | 70.3%              | 920<br>1,309             |                  |
| 7/1/2010 - 6/30/2011 | Attainment of a Degree or Certificate | 74.7%                            | 272<br>364               | 72.8%              | 853<br>1,171             | 69.0%<br>(55.2%) |
| 4/1/2011 - 3/31/2012 | Literacy and Numeracy Gains           | 49.5%                            | 107<br>216               | 47.9%              | 300<br>626               | 31.0%<br>(24.8%) |