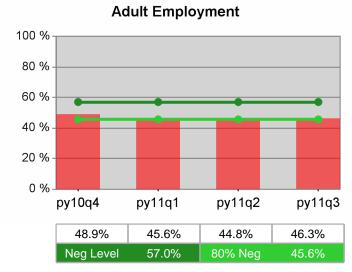

| Cumulative           | Entered Employment                | Current Quarter<br>(Most Recent) |                          | Cumula<br>Reportir | Neg Perf<br>(80%)        |                  |
|----------------------|-----------------------------------|----------------------------------|--------------------------|--------------------|--------------------------|------------------|
| Time Period          | Rate                              | Value                            | Numerator<br>Denominator | \/alua             | Numerator<br>Denominator |                  |
| 7/1/2010 - 6/30/2011 | Adult Program Results             | 52.1%                            | 21,301<br>40,864         | 50.4%              | 80,949<br>160,702        | 57.0%<br>(45.6%) |
|                      | Dislocated Worker Program Results | 52.4%                            | 19,864<br>37,917         | 50.6%              | 75,966<br>150,277        | 57.0%<br>(45.6%) |
|                      | Natl Emergency Grant              | 66.5%                            | 272<br>409               | 63.9%              | 1,091<br>1,708           |                  |