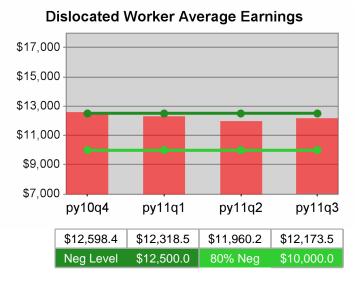

| Cumulative            | Average                           | Current Quarter (Most Recent) |                          | Cumulative 4-Qtr<br>Reporting Period |                             | Neg Perf<br>(80%)      |
|-----------------------|-----------------------------------|-------------------------------|--------------------------|--------------------------------------|-----------------------------|------------------------|
| Time Period           | Earnings                          | Value                         | Numerator<br>Denominator | Value                                | Numerator<br>Denominator    |                        |
| 1/1/2010 - 12/31/2010 | Adult Program Results             | \$13,558.5                    | 274,735,541<br>20,263    | \$13,094.3                           | 1,000,688,92<br>5<br>76,422 | \$12,500<br>(\$10,000) |
|                       | Dislocated Worker Program Results | \$13,824.3                    | 239,340,432<br>17,313    | \$13,474.7                           | 839,190,098<br>62,279       | \$12,500<br>(\$10,000) |
|                       | Natl Emergency Grant              | \$15,877.9                    | 4,509,325<br>284         | \$16,311.6                           | 18,220,007<br>1,117         |                        |