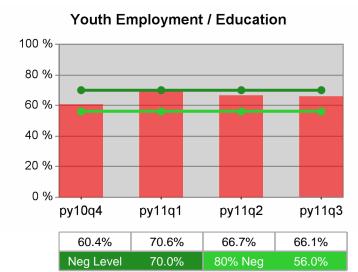

### Statewide PY 2011 Qtr-3

| Cumulative           | WIA<br>Youth (14-21)                  | Current Quarter<br>(Most Recent) |                          | Cumula<br>Reportii | Neg Perf<br>(80%)        |                  |
|----------------------|---------------------------------------|----------------------------------|--------------------------|--------------------|--------------------------|------------------|
| Time Period          |                                       | Value                            | Numerator<br>Denominator | Value              | Numerator<br>Denominator |                  |
| 7/1/2010 - 6/30/2011 | Placement in Employment or Education  | 67.8%                            | 290<br>428               | 70.3%              | 920<br>1,309             |                  |
| 7/1/2010 - 6/30/2011 | Attainment of a Degree or Certificate | 74.7%                            | 272<br>364               | 72.8%              | 853<br>1,171             | 69.0%<br>(55.2%) |
| 4/1/2011 - 3/31/2012 | Literacy and Numeracy Gains           | 49.5%                            | 107<br>216               | 47.9%              | 300<br>626               | 31.0%<br>(24.8%) |