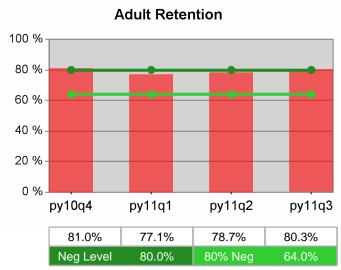

| Cumulative            | Retention                         | Current Quarter<br>(Most Recent) |                          | Cumula<br>Reportii | Neg Perf<br>(80%)        |                  |
|-----------------------|-----------------------------------|----------------------------------|--------------------------|--------------------|--------------------------|------------------|
| Time Period           | Rate                              | Value                            | Numerator<br>Denominator | Value              | Numerator<br>Denominator |                  |
| 1/1/2010 - 12/31/2010 | Adult Program Results             | 82.8%                            | 20,265<br>24,486         | 80.0%              | 76,426<br>95,478         | 80.0%<br>(64.0%) |
|                       | Dislocated Worker Program Results | 82.4%                            | 17,315<br>21,019         | 79.6%              | 62,282<br>78,257         | 80.0%<br>(64.0%) |
|                       | Natl Emergency Grant              | 90.8%                            | 285<br>314               | 90.6%              | 1,119<br>1,235           |                  |