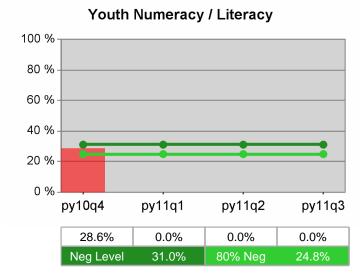

### Statewide PY 2011 Qtr-3

| Cumulative           | WIA<br>Youth (14-21)                  | Current Quarter<br>(Most Recent) |                          | Cumula<br>Reportii | Neg Perf<br>(80%)        |                  |
|----------------------|---------------------------------------|----------------------------------|--------------------------|--------------------|--------------------------|------------------|
| Time Period          |                                       | Value                            | Numerator<br>Denominator | Value              | Numerator<br>Denominator |                  |
| 7/1/2010 - 6/30/2011 | Placement in Employment or Education  | 67.8%                            | 290<br>428               | 70.3%              | 920<br>1,309             |                  |
| 7/1/2010 - 6/30/2011 | Attainment of a Degree or Certificate | 74.7%                            | 272<br>364               | 72.8%              | 853<br>1,171             | 69.0%<br>(55.2%) |
| 4/1/2011 - 3/31/2012 | Literacy and Numeracy Gains           | 49.5%                            | 107<br>216               | 47.9%              | 300<br>626               | 31.0%<br>(24.8%) |