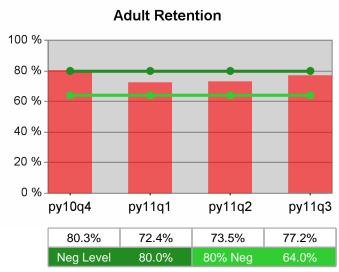

| Cumulative            | Retention                         | Current Quarter<br>(Most Recent) |                          | Cumula<br>Reportii | Neg Perf<br>(80%)        |                  |
|-----------------------|-----------------------------------|----------------------------------|--------------------------|--------------------|--------------------------|------------------|
| Time Period           | Rate                              | Value                            | Numerator<br>Denominator | Value              | Numerator<br>Denominator |                  |
| 1/1/2010 - 12/31/2010 | Adult Program Results             | 82.8%                            | 20,265<br>24,486         | 80.0%              | 76,426<br>95,478         | 80.0%<br>(64.0%) |
|                       | Dislocated Worker Program Results | 82.4%                            | 17,315<br>21,019         | 79.6%              | 62,282<br>78,257         | 80.0%<br>(64.0%) |
|                       | Natl Emergency Grant              | 90.8%                            | 285<br>314               | 90.6%              | 1,119<br>1,235           |                  |