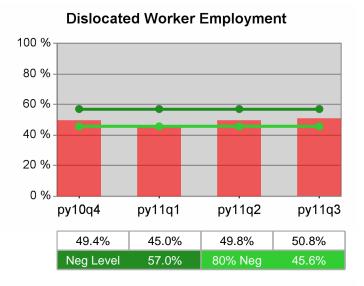

| Cumulative           | Entered Employment                | Current Quarter<br>(Most Recent) |                          | Cumula<br>Reportir | Neg Perf<br>(80%)        |                  |
|----------------------|-----------------------------------|----------------------------------|--------------------------|--------------------|--------------------------|------------------|
| Time Period          | Rate                              | Value                            | Numerator<br>Denominator | \/alua             | Numerator<br>Denominator |                  |
| 7/1/2010 - 6/30/2011 | Adult Program Results             | 52.1%                            | 21,301<br>40,864         | 50.4%              | 80,949<br>160,702        | 57.0%<br>(45.6%) |
|                      | Dislocated Worker Program Results | 52.4%                            | 19,864<br>37,917         | 50.6%              | 75,966<br>150,277        | 57.0%<br>(45.6%) |
|                      | Natl Emergency Grant              | 66.5%                            | 272<br>409               | 63.9%              | 1,091<br>1,708           |                  |