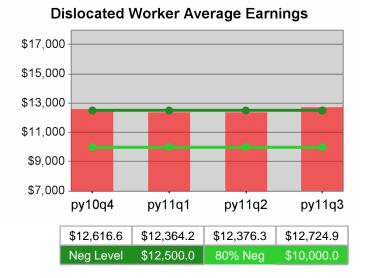

| Cumulative            | Average                           | Current Quarter (Most Recent) |                          | Cumulative 4-Qtr<br>Reporting Period |                             | Neg Perf<br>(80%)      |
|-----------------------|-----------------------------------|-------------------------------|--------------------------|--------------------------------------|-----------------------------|------------------------|
| Time Period           | Earnings                          | Value                         | Numerator<br>Denominator | Value                                | Numerator<br>Denominator    |                        |
| 1/1/2010 - 12/31/2010 | Adult Program Results             | \$13,558.5                    | 274,735,541<br>20,263    | \$13,094.3                           | 1,000,688,92<br>5<br>76,422 | \$12,500<br>(\$10,000) |
|                       | Dislocated Worker Program Results | \$13,824.3                    | 239,340,432<br>17,313    | \$13,474.7                           | 839,190,098<br>62,279       | \$12,500<br>(\$10,000) |
|                       | Natl Emergency Grant              | \$15,877.9                    | 4,509,325<br>284         | \$16,311.6                           | 18,220,007<br>1,117         |                        |