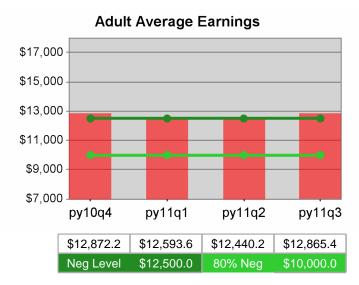

| Cumulative            | Average                           | Current Quarter (Most Recent) |                          | Cumulative 4-Qtr<br>Reporting Period |                             | Neg Perf<br>(80%)      |
|-----------------------|-----------------------------------|-------------------------------|--------------------------|--------------------------------------|-----------------------------|------------------------|
| Time Period           | Earnings                          | Value                         | Numerator<br>Denominator | Value                                | Numerator<br>Denominator    |                        |
| 1/1/2010 - 12/31/2010 | Adult Program Results             | \$13,558.5                    | 274,735,541<br>20,263    | \$13,094.3                           | 1,000,688,92<br>5<br>76,422 | \$12,500<br>(\$10,000) |
|                       | Dislocated Worker Program Results | \$13,824.3                    | 239,340,432<br>17,313    | \$13,474.7                           | 839,190,098<br>62,279       | \$12,500<br>(\$10,000) |
|                       | Natl Emergency Grant              | \$15,877.9                    | 4,509,325<br>284         | \$16,311.6                           | 18,220,007<br>1,117         |                        |