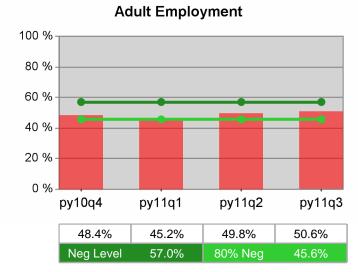

| Cumulative           | Entered Employment                | Current Quarter<br>(Most Recent) |                          | Cumula<br>Reportir | Neg Perf<br>(80%)        |                  |
|----------------------|-----------------------------------|----------------------------------|--------------------------|--------------------|--------------------------|------------------|
| Time Period          | Rate                              | Value                            | Numerator<br>Denominator | \/alua             | Numerator<br>Denominator |                  |
| 7/1/2010 - 6/30/2011 | Adult Program Results             | 52.1%                            | 21,301<br>40,864         | 50.4%              | 80,949<br>160,702        | 57.0%<br>(45.6%) |
|                      | Dislocated Worker Program Results | 52.4%                            | 19,864<br>37,917         | 50.6%              | 75,966<br>150,277        | 57.0%<br>(45.6%) |
|                      | Natl Emergency Grant              | 66.5%                            | 272<br>409               | 63.9%              | 1,091<br>1,708           |                  |