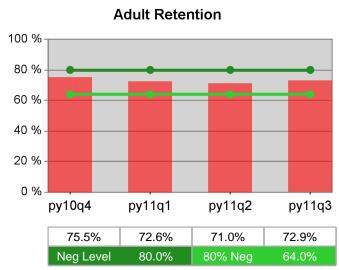

| Cumulative            | Retention                         | Current Quarter<br>(Most Recent) |                          | Cumula<br>Reportii | Neg Perf<br>(80%)        |                  |
|-----------------------|-----------------------------------|----------------------------------|--------------------------|--------------------|--------------------------|------------------|
| Time Period           | Rate                              | Value                            | Numerator<br>Denominator | Value              | Numerator<br>Denominator |                  |
| 1/1/2010 - 12/31/2010 | Adult Program Results             | 82.8%                            | 20,265<br>24,486         | 80.0%              | 76,426<br>95,478         | 80.0%<br>(64.0%) |
|                       | Dislocated Worker Program Results | 82.4%                            | 17,315<br>21,019         | 79.6%              | 62,282<br>78,257         | 80.0%<br>(64.0%) |
|                       | Natl Emergency Grant              | 90.8%                            | 285<br>314               | 90.6%              | 1,119<br>1,235           |                  |