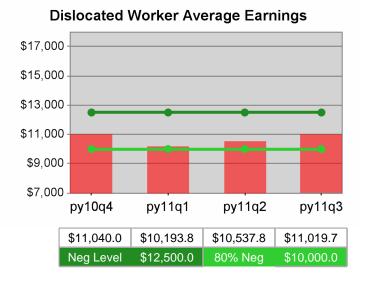

| Cumulative            | Average                           | Current Quarter (Most Recent) |                          | Cumulative 4-Qtr<br>Reporting Period |                             | Neg Perf<br>(80%)      |
|-----------------------|-----------------------------------|-------------------------------|--------------------------|--------------------------------------|-----------------------------|------------------------|
| Time Period           | Earnings                          | Value                         | Numerator<br>Denominator | Value                                | Numerator<br>Denominator    |                        |
| 1/1/2010 - 12/31/2010 | Adult Program Results             | \$13,558.5                    | 274,735,541<br>20,263    | \$13,094.3                           | 1,000,688,92<br>5<br>76,422 | \$12,500<br>(\$10,000) |
|                       | Dislocated Worker Program Results | \$13,824.3                    | 239,340,432<br>17,313    | \$13,474.7                           | 839,190,098<br>62,279       | \$12,500<br>(\$10,000) |
|                       | Natl Emergency Grant              | \$15,877.9                    | 4,509,325<br>284         | \$16,311.6                           | 18,220,007<br>1,117         |                        |