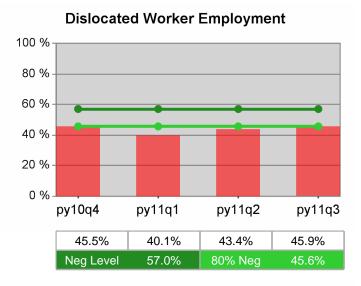

| Cumulative           | Entered Employment                | Current Quarter<br>(Most Recent) |                          | Cumula<br>Reportir | Neg Perf<br>(80%)        |                  |
|----------------------|-----------------------------------|----------------------------------|--------------------------|--------------------|--------------------------|------------------|
| Time Period          | Rate                              | Value                            | Numerator<br>Denominator | \/alua             | Numerator<br>Denominator |                  |
| 7/1/2010 - 6/30/2011 | Adult Program Results             | 52.1%                            | 21,301<br>40,864         | 50.4%              | 80,949<br>160,702        | 57.0%<br>(45.6%) |
|                      | Dislocated Worker Program Results | 52.4%                            | 19,864<br>37,917         | 50.6%              | 75,966<br>150,277        | 57.0%<br>(45.6%) |
|                      | Natl Emergency Grant              | 66.5%                            | 272<br>409               | 63.9%              | 1,091<br>1,708           |                  |