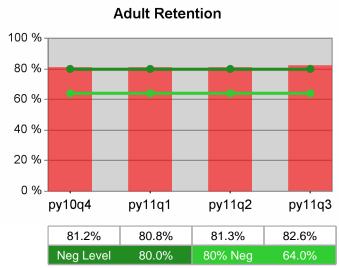

| Cumulative            | Retention                         | Current Quarter<br>(Most Recent) |                          | Cumula<br>Reportii | Neg Perf<br>(80%)        |                  |
|-----------------------|-----------------------------------|----------------------------------|--------------------------|--------------------|--------------------------|------------------|
| Time Period           | Rate                              | Value                            | Numerator<br>Denominator | Value              | Numerator<br>Denominator |                  |
| 1/1/2010 - 12/31/2010 | Adult Program Results             | 82.8%                            | 20,265<br>24,486         | 80.0%              | 76,426<br>95,478         | 80.0%<br>(64.0%) |
|                       | Dislocated Worker Program Results | 82.4%                            | 17,315<br>21,019         | 79.6%              | 62,282<br>78,257         | 80.0%<br>(64.0%) |
|                       | Natl Emergency Grant              | 90.8%                            | 285<br>314               | 90.6%              | 1,119<br>1,235           |                  |