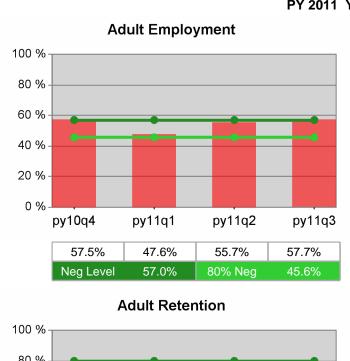

| Cumulative           | Entered Employment                | Current Quarter<br>(Most Recent) |                          | Cumula<br>Reportir | Neg Perf<br>(80%)        |                  |
|----------------------|-----------------------------------|----------------------------------|--------------------------|--------------------|--------------------------|------------------|
| Time Period          | Rate                              | Value                            | Numerator<br>Denominator | \/alua             | Numerator<br>Denominator |                  |
| 7/1/2010 - 6/30/2011 | Adult Program Results             | 52.1%                            | 21,301<br>40,864         | 50.4%              | 80,949<br>160,702        | 57.0%<br>(45.6%) |
|                      | Dislocated Worker Program Results | 52.4%                            | 19,864<br>37,917         | 50.6%              | 75,966<br>150,277        | 57.0%<br>(45.6%) |
|                      | Natl Emergency Grant              | 66.5%                            | 272<br>409               | 63.9%              | 1,091<br>1,708           |                  |