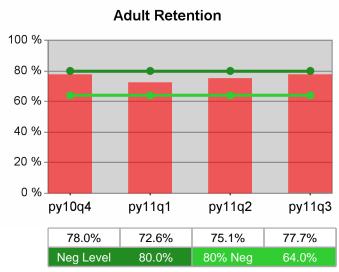

| Cumulative            | Retention                         | Current Quarter<br>(Most Recent) |                          | Cumula<br>Reportii | Neg Perf<br>(80%)        |                  |
|-----------------------|-----------------------------------|----------------------------------|--------------------------|--------------------|--------------------------|------------------|
| Time Period           | Rate                              | Value                            | Numerator<br>Denominator | Value              | Numerator<br>Denominator |                  |
| 1/1/2010 - 12/31/2010 | Adult Program Results             | 82.8%                            | 20,265<br>24,486         | 80.0%              | 76,426<br>95,478         | 80.0%<br>(64.0%) |
|                       | Dislocated Worker Program Results | 82.4%                            | 17,315<br>21,019         | 79.6%              | 62,282<br>78,257         | 80.0%<br>(64.0%) |
|                       | Natl Emergency Grant              | 90.8%                            | 285<br>314               | 90.6%              | 1,119<br>1,235           |                  |