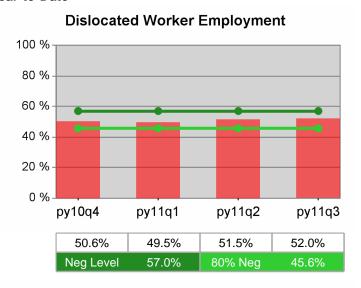

| Cumulative           | Entered Employment                | Current Quarter<br>(Most Recent) |                          | Cumula<br>Reportir | Neg Perf<br>(80%)        |                  |
|----------------------|-----------------------------------|----------------------------------|--------------------------|--------------------|--------------------------|------------------|
| Time Period          | Rate                              | Value                            | Numerator<br>Denominator | \/alua             | Numerator<br>Denominator |                  |
| 7/1/2010 - 6/30/2011 | Adult Program Results             | 52.1%                            | 21,301<br>40,864         | 50.4%              | 80,949<br>160,702        | 57.0%<br>(45.6%) |
|                      | Dislocated Worker Program Results | 52.4%                            | 19,864<br>37,917         | 50.6%              | 75,966<br>150,277        | 57.0%<br>(45.6%) |
|                      | Natl Emergency Grant              | 66.5%                            | 272<br>409               | 63.9%              | 1,091<br>1,708           |                  |