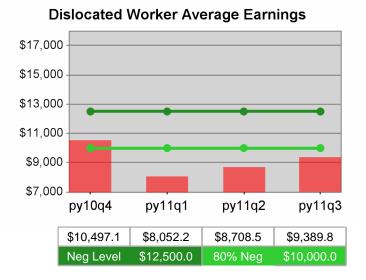

| Cumulative            | Average                           | Current Quarter (Most Recent) |                          | Cumulative 4-Qtr<br>Reporting Period |                             | Neg Perf<br>(80%)      |
|-----------------------|-----------------------------------|-------------------------------|--------------------------|--------------------------------------|-----------------------------|------------------------|
| Time Period           | Earnings                          | Value                         | Numerator<br>Denominator | Value                                | Numerator<br>Denominator    |                        |
| 1/1/2010 - 12/31/2010 | Adult Program Results             | \$13,558.5                    | 274,735,541<br>20,263    | \$13,094.3                           | 1,000,688,92<br>5<br>76,422 | \$12,500<br>(\$10,000) |
|                       | Dislocated Worker Program Results | \$13,824.3                    | 239,340,432<br>17,313    | \$13,474.7                           | 839,190,098<br>62,279       | \$12,500<br>(\$10,000) |
|                       | Natl Emergency Grant              | \$15,877.9                    | 4,509,325<br>284         | \$16,311.6                           | 18,220,007<br>1,117         |                        |