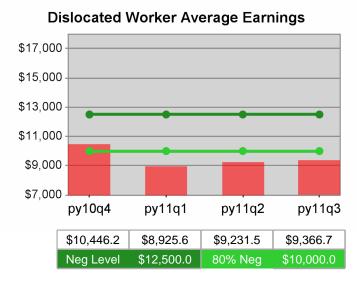

| Cumulative            | Average                           | Current Quarter (Most Recent) |                          | Cumulative 4-Qtr<br>Reporting Period |                             | Neg Perf<br>(80%)      |
|-----------------------|-----------------------------------|-------------------------------|--------------------------|--------------------------------------|-----------------------------|------------------------|
| Time Period           | Earnings                          | Value                         | Numerator<br>Denominator | Value                                | Numerator<br>Denominator    |                        |
| 1/1/2010 - 12/31/2010 | Adult Program Results             | \$13,558.5                    | 274,735,541<br>20,263    | \$13,094.3                           | 1,000,688,92<br>5<br>76,422 | \$12,500<br>(\$10,000) |
|                       | Dislocated Worker Program Results | \$13,824.3                    | 239,340,432<br>17,313    | \$13,474.7                           | 839,190,098<br>62,279       | \$12,500<br>(\$10,000) |
|                       | Natl Emergency Grant              | \$15,877.9                    | 4,509,325<br>284         | \$16,311.6                           | 18,220,007<br>1,117         |                        |