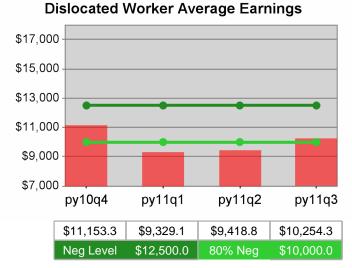

| Cumulative            | Average                           | Current Quarter (Most Recent) |                          | Cumulative 4-Qtr<br>Reporting Period |                             | Neg Perf<br>(80%)      |
|-----------------------|-----------------------------------|-------------------------------|--------------------------|--------------------------------------|-----------------------------|------------------------|
| Time Period           | Earnings                          | Value                         | Numerator<br>Denominator | Value                                | Numerator<br>Denominator    |                        |
| 1/1/2010 - 12/31/2010 | Adult Program Results             | \$13,558.5                    | 274,735,541<br>20,263    | \$13,094.3                           | 1,000,688,92<br>5<br>76,422 | \$12,500<br>(\$10,000) |
|                       | Dislocated Worker Program Results | \$13,824.3                    | 239,340,432<br>17,313    | \$13,474.7                           | 839,190,098<br>62,279       | \$12,500<br>(\$10,000) |
|                       | Natl Emergency Grant              | \$15,877.9                    | 4,509,325<br>284         | \$16,311.6                           | 18,220,007<br>1,117         |                        |