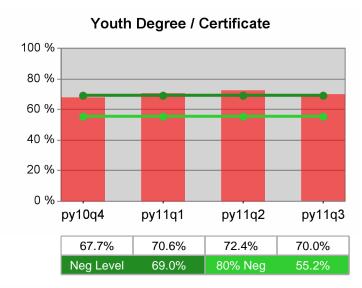

### Statewide PY 2011 Qtr-3

| Cumulative           | WIA<br>Youth (14-21)                  | Current Quarter<br>(Most Recent) |                          | Cumula<br>Reportii | Neg Perf<br>(80%)        |                  |
|----------------------|---------------------------------------|----------------------------------|--------------------------|--------------------|--------------------------|------------------|
| Time Period          |                                       | Value                            | Numerator<br>Denominator | Value              | Numerator<br>Denominator |                  |
| 7/1/2010 - 6/30/2011 | Placement in Employment or Education  | 67.8%                            | 290<br>428               | 70.3%              | 920<br>1,309             |                  |
| 7/1/2010 - 6/30/2011 | Attainment of a Degree or Certificate | 74.7%                            | 272<br>364               | 72.8%              | 853<br>1,171             | 69.0%<br>(55.2%) |
| 4/1/2011 - 3/31/2012 | Literacy and Numeracy Gains           | 49.5%                            | 107<br>216               | 47.9%              | 300<br>626               | 31.0%<br>(24.8%) |