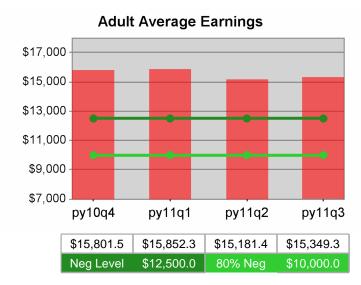

| Cumulative            | Average                           | Current Quarter (Most Recent) |                          | Cumulative 4-Qtr<br>Reporting Period |                             | Neg Perf<br>(80%)      |
|-----------------------|-----------------------------------|-------------------------------|--------------------------|--------------------------------------|-----------------------------|------------------------|
| Time Period           | Earnings                          | Value                         | Numerator<br>Denominator | Value                                | Numerator<br>Denominator    |                        |
| 1/1/2010 - 12/31/2010 | Adult Program Results             | \$13,558.5                    | 274,735,541<br>20,263    | \$13,094.3                           | 1,000,688,92<br>5<br>76,422 | \$12,500<br>(\$10,000) |
|                       | Dislocated Worker Program Results | \$13,824.3                    | 239,340,432<br>17,313    | \$13,474.7                           | 839,190,098<br>62,279       | \$12,500<br>(\$10,000) |
|                       | Natl Emergency Grant              | \$15,877.9                    | 4,509,325<br>284         | \$16,311.6                           | 18,220,007<br>1,117         |                        |