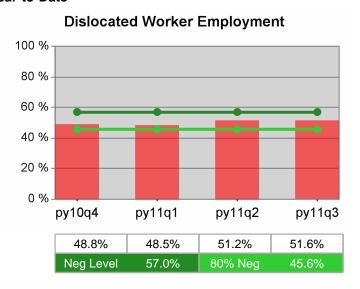

| Cumulative           | Entered Employment                | Current Quarter<br>(Most Recent) |                          | Cumula<br>Reportir | Neg Perf<br>(80%)        |                  |
|----------------------|-----------------------------------|----------------------------------|--------------------------|--------------------|--------------------------|------------------|
| Time Period          | Rate                              | Value                            | Numerator<br>Denominator | \/alua             | Numerator<br>Denominator |                  |
| 7/1/2010 - 6/30/2011 | Adult Program Results             | 52.1%                            | 21,301<br>40,864         | 50.4%              | 80,949<br>160,702        | 57.0%<br>(45.6%) |
|                      | Dislocated Worker Program Results | 52.4%                            | 19,864<br>37,917         | 50.6%              | 75,966<br>150,277        | 57.0%<br>(45.6%) |
|                      | Natl Emergency Grant              | 66.5%                            | 272<br>409               | 63.9%              | 1,091<br>1,708           |                  |