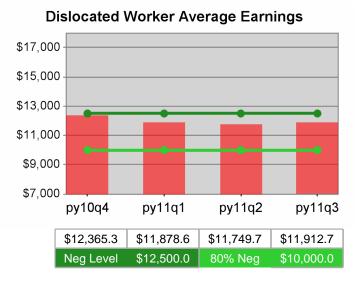

| Cumulative            | Average                           | Current Quarter (Most Recent) |                          | Cumulative 4-Qtr<br>Reporting Period |                             | Neg Perf<br>(80%)      |
|-----------------------|-----------------------------------|-------------------------------|--------------------------|--------------------------------------|-----------------------------|------------------------|
| Time Period           | Earnings                          | Value                         | Numerator<br>Denominator | Value                                | Numerator<br>Denominator    |                        |
| 1/1/2010 - 12/31/2010 | Adult Program Results             | \$13,558.5                    | 274,735,541<br>20,263    | \$13,094.3                           | 1,000,688,92<br>5<br>76,422 | \$12,500<br>(\$10,000) |
|                       | Dislocated Worker Program Results | \$13,824.3                    | 239,340,432<br>17,313    | \$13,474.7                           | 839,190,098<br>62,279       | \$12,500<br>(\$10,000) |
|                       | Natl Emergency Grant              | \$15,877.9                    | 4,509,325<br>284         | \$16,311.6                           | 18,220,007<br>1,117         |                        |