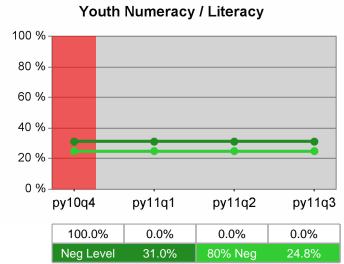

### Statewide PY 2011 Qtr-3

| Cumulative           | WIA<br>Youth (14-21)                  | Current Quarter<br>(Most Recent) |                          | Cumula<br>Reportii | Neg Perf<br>(80%)        |                  |
|----------------------|---------------------------------------|----------------------------------|--------------------------|--------------------|--------------------------|------------------|
| Time Period          |                                       | Value                            | Numerator<br>Denominator | Value              | Numerator<br>Denominator |                  |
| 7/1/2010 - 6/30/2011 | Placement in Employment or Education  | 67.8%                            | 290<br>428               | 70.3%              | 920<br>1,309             |                  |
| 7/1/2010 - 6/30/2011 | Attainment of a Degree or Certificate | 74.7%                            | 272<br>364               | 72.8%              | 853<br>1,171             | 69.0%<br>(55.2%) |
| 4/1/2011 - 3/31/2012 | Literacy and Numeracy Gains           | 49.5%                            | 107<br>216               | 47.9%              | 300<br>626               | 31.0%<br>(24.8%) |