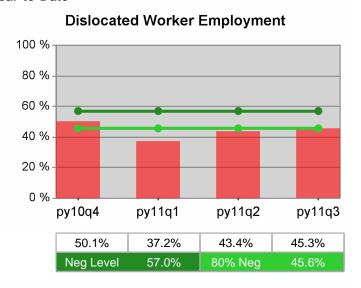

| Cumulative           | Entered Employment                | Current Quarter<br>(Most Recent) |                          | Cumula<br>Reportir | Neg Perf<br>(80%)        |                  |
|----------------------|-----------------------------------|----------------------------------|--------------------------|--------------------|--------------------------|------------------|
| Time Period          | Rate                              | Value                            | Numerator<br>Denominator | \/alua             | Numerator<br>Denominator |                  |
| 7/1/2010 - 6/30/2011 | Adult Program Results             | 52.1%                            | 21,301<br>40,864         | 50.4%              | 80,949<br>160,702        | 57.0%<br>(45.6%) |
|                      | Dislocated Worker Program Results | 52.4%                            | 19,864<br>37,917         | 50.6%              | 75,966<br>150,277        | 57.0%<br>(45.6%) |
|                      | Natl Emergency Grant              | 66.5%                            | 272<br>409               | 63.9%              | 1,091<br>1,708           |                  |