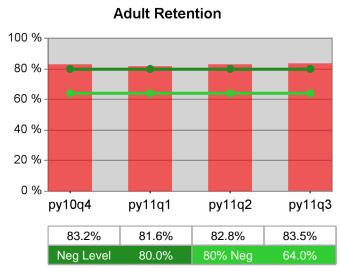

| Cumulative            | Retention                         | Current Quarter<br>(Most Recent) |                          | Cumula<br>Reportii | Neg Perf<br>(80%)        |                  |
|-----------------------|-----------------------------------|----------------------------------|--------------------------|--------------------|--------------------------|------------------|
| Time Period           | Rate                              | Value                            | Numerator<br>Denominator | Value              | Numerator<br>Denominator |                  |
| 1/1/2010 - 12/31/2010 | Adult Program Results             | 82.8%                            | 20,265<br>24,486         | 80.0%              | 76,426<br>95,478         | 80.0%<br>(64.0%) |
|                       | Dislocated Worker Program Results | 82.4%                            | 17,315<br>21,019         | 79.6%              | 62,282<br>78,257         | 80.0%<br>(64.0%) |
|                       | Natl Emergency Grant              | 90.8%                            | 285<br>314               | 90.6%              | 1,119<br>1,235           |                  |