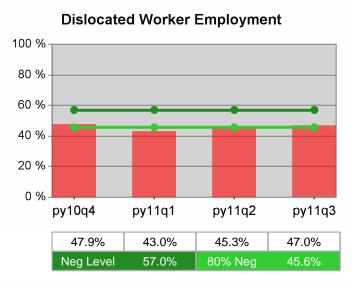

| Cumulative           | Entered Employment                | Current Quarter<br>(Most Recent) |                          | Cumula<br>Reportir | Neg Perf<br>(80%)        |                  |
|----------------------|-----------------------------------|----------------------------------|--------------------------|--------------------|--------------------------|------------------|
| Time Period          | Rate                              | Value                            | Numerator<br>Denominator | \/alua             | Numerator<br>Denominator |                  |
| 7/1/2010 - 6/30/2011 | Adult Program Results             | 52.1%                            | 21,301<br>40,864         | 50.4%              | 80,949<br>160,702        | 57.0%<br>(45.6%) |
|                      | Dislocated Worker Program Results | 52.4%                            | 19,864<br>37,917         | 50.6%              | 75,966<br>150,277        | 57.0%<br>(45.6%) |
|                      | Natl Emergency Grant              | 66.5%                            | 272<br>409               | 63.9%              | 1,091<br>1,708           |                  |