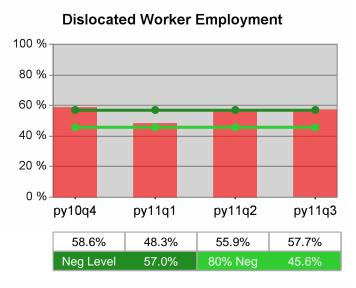

| Cumulative           | Entered Employment                | Current Quarter<br>(Most Recent) |                          | Cumula<br>Reportir | Neg Perf<br>(80%)        |                  |
|----------------------|-----------------------------------|----------------------------------|--------------------------|--------------------|--------------------------|------------------|
| Time Period          | Rate                              | Value                            | Numerator<br>Denominator | \/alua             | Numerator<br>Denominator |                  |
| 7/1/2010 - 6/30/2011 | Adult Program Results             | 52.1%                            | 21,301<br>40,864         | 50.4%              | 80,949<br>160,702        | 57.0%<br>(45.6%) |
|                      | Dislocated Worker Program Results | 52.4%                            | 19,864<br>37,917         | 50.6%              | 75,966<br>150,277        | 57.0%<br>(45.6%) |
|                      | Natl Emergency Grant              | 66.5%                            | 272<br>409               | 63.9%              | 1,091<br>1,708           |                  |