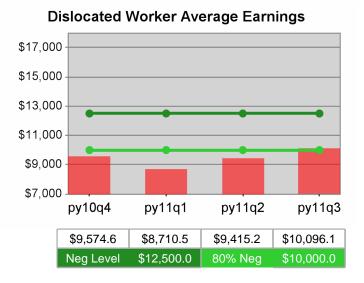

| Cumulative            | Average                           | Current Quarter (Most Recent) |                          | Cumulative 4-Qtr<br>Reporting Period |                             | Neg Perf<br>(80%)      |
|-----------------------|-----------------------------------|-------------------------------|--------------------------|--------------------------------------|-----------------------------|------------------------|
| Time Period           | Earnings                          | Value                         | Numerator<br>Denominator | Value                                | Numerator<br>Denominator    |                        |
| 1/1/2010 - 12/31/2010 | Adult Program Results             | \$13,558.5                    | 274,735,541<br>20,263    | \$13,094.3                           | 1,000,688,92<br>5<br>76,422 | \$12,500<br>(\$10,000) |
|                       | Dislocated Worker Program Results | \$13,824.3                    | 239,340,432<br>17,313    | \$13,474.7                           | 839,190,098<br>62,279       | \$12,500<br>(\$10,000) |
|                       | Natl Emergency Grant              | \$15,877.9                    | 4,509,325<br>284         | \$16,311.6                           | 18,220,007<br>1,117         |                        |