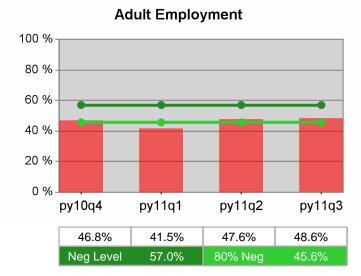

| Cumulative           | Entered Employment                | Current Quarter<br>(Most Recent) |                          | Cumula<br>Reportir | Neg Perf<br>(80%)        |                  |
|----------------------|-----------------------------------|----------------------------------|--------------------------|--------------------|--------------------------|------------------|
| Time Period          | Rate                              | Value                            | Numerator<br>Denominator | \/alua             | Numerator<br>Denominator |                  |
| 7/1/2010 - 6/30/2011 | Adult Program Results             | 52.1%                            | 21,301<br>40,864         | 50.4%              | 80,949<br>160,702        | 57.0%<br>(45.6%) |
|                      | Dislocated Worker Program Results | 52.4%                            | 19,864<br>37,917         | 50.6%              | 75,966<br>150,277        | 57.0%<br>(45.6%) |
|                      | Natl Emergency Grant              | 66.5%                            | 272<br>409               | 63.9%              | 1,091<br>1,708           |                  |