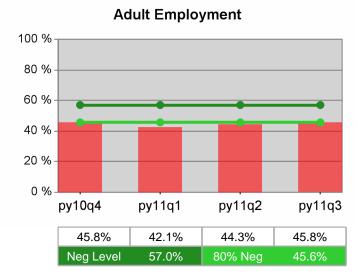

| Cumulative           | Entered Employment                | Current Quarter<br>(Most Recent) |                          | Cumula<br>Reportir | Neg Perf<br>(80%)        |                  |
|----------------------|-----------------------------------|----------------------------------|--------------------------|--------------------|--------------------------|------------------|
| Time Period          | Rate                              | Value                            | Numerator<br>Denominator | \/alua             | Numerator<br>Denominator |                  |
| 7/1/2010 - 6/30/2011 | Adult Program Results             | 52.1%                            | 21,301<br>40,864         | 50.4%              | 80,949<br>160,702        | 57.0%<br>(45.6%) |
|                      | Dislocated Worker Program Results | 52.4%                            | 19,864<br>37,917         | 50.6%              | 75,966<br>150,277        | 57.0%<br>(45.6%) |
|                      | Natl Emergency Grant              | 66.5%                            | 272<br>409               | 63.9%              | 1,091<br>1,708           |                  |