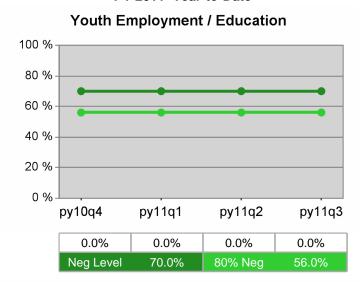

### Statewide PY 2011 Qtr-3

| Cumulative           | WIA<br>Youth (14-21)                  | Current Quarter<br>(Most Recent) |                          | Cumula<br>Reportii | Neg Perf<br>(80%)        |                  |
|----------------------|---------------------------------------|----------------------------------|--------------------------|--------------------|--------------------------|------------------|
| Time Period          |                                       | Value                            | Numerator<br>Denominator | Value              | Numerator<br>Denominator |                  |
| 7/1/2010 - 6/30/2011 | Placement in Employment or Education  | 67.8%                            | 290<br>428               | 70.3%              | 920<br>1,309             |                  |
| 7/1/2010 - 6/30/2011 | Attainment of a Degree or Certificate | 74.7%                            | 272<br>364               | 72.8%              | 853<br>1,171             | 69.0%<br>(55.2%) |
| 4/1/2011 - 3/31/2012 | Literacy and Numeracy Gains           | 49.5%                            | 107<br>216               | 47.9%              | 300<br>626               | 31.0%<br>(24.8%) |