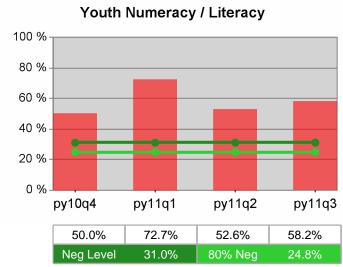

### Statewide PY 2011 Qtr-3

| Cumulative           | WIA<br>Youth (14-21)                  | Current Quarter<br>(Most Recent) |                          | Cumula<br>Reportii | Neg Perf<br>(80%)        |                  |
|----------------------|---------------------------------------|----------------------------------|--------------------------|--------------------|--------------------------|------------------|
| Time Period          |                                       | Value                            | Numerator<br>Denominator | Value              | Numerator<br>Denominator |                  |
| 7/1/2010 - 6/30/2011 | Placement in Employment or Education  | 67.8%                            | 290<br>428               | 70.3%              | 920<br>1,309             |                  |
| 7/1/2010 - 6/30/2011 | Attainment of a Degree or Certificate | 74.7%                            | 272<br>364               | 72.8%              | 853<br>1,171             | 69.0%<br>(55.2%) |
| 4/1/2011 - 3/31/2012 | Literacy and Numeracy Gains           | 49.5%                            | 107<br>216               | 47.9%              | 300<br>626               | 31.0%<br>(24.8%) |