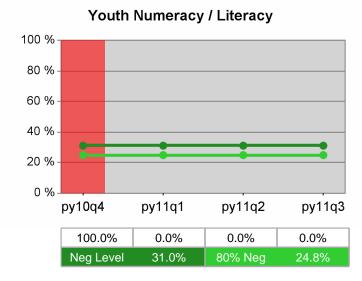

### Statewide PY 2011 Qtr-3

| Cumulative           | WIA<br>Youth (14-21)                  | Current Quarter<br>(Most Recent) |                          | Cumula<br>Reportii | Neg Perf<br>(80%)        |                  |
|----------------------|---------------------------------------|----------------------------------|--------------------------|--------------------|--------------------------|------------------|
| Time Period          |                                       | Value                            | Numerator<br>Denominator | Value              | Numerator<br>Denominator |                  |
| 7/1/2010 - 6/30/2011 | Placement in Employment or Education  | 67.8%                            | 290<br>428               | 70.3%              | 920<br>1,309             |                  |
| 7/1/2010 - 6/30/2011 | Attainment of a Degree or Certificate | 74.7%                            | 272<br>364               | 72.8%              | 853<br>1,171             | 69.0%<br>(55.2%) |
| 4/1/2011 - 3/31/2012 | Literacy and Numeracy Gains           | 49.5%                            | 107<br>216               | 47.9%              | 300<br>626               | 31.0%<br>(24.8%) |