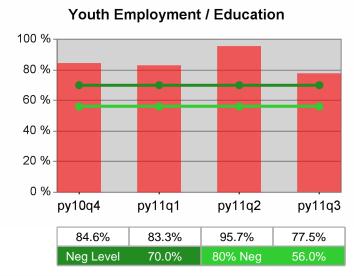

### Statewide PY 2011 Qtr-3

| Cumulative           | WIA<br>Youth (14-21)                  | Current Quarter<br>(Most Recent) |                          | Cumula<br>Reportii | Neg Perf<br>(80%)        |                  |
|----------------------|---------------------------------------|----------------------------------|--------------------------|--------------------|--------------------------|------------------|
| Time Period          |                                       | Value                            | Numerator<br>Denominator | Value              | Numerator<br>Denominator |                  |
| 7/1/2010 - 6/30/2011 | Placement in Employment or Education  | 67.8%                            | 290<br>428               | 70.3%              | 920<br>1,309             |                  |
| 7/1/2010 - 6/30/2011 | Attainment of a Degree or Certificate | 74.7%                            | 272<br>364               | 72.8%              | 853<br>1,171             | 69.0%<br>(55.2%) |
| 4/1/2011 - 3/31/2012 | Literacy and Numeracy Gains           | 49.5%                            | 107<br>216               | 47.9%              | 300<br>626               | 31.0%<br>(24.8%) |