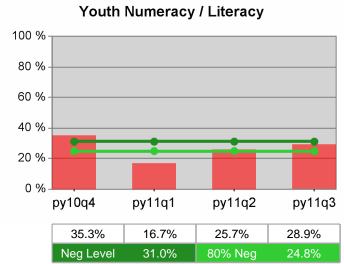

### Statewide PY 2011 Qtr-3

| Cumulative           | WIA<br>Youth (14-21)                  | Current Quarter<br>(Most Recent) |                          | Cumula<br>Reportii | Neg Perf<br>(80%)        |                  |
|----------------------|---------------------------------------|----------------------------------|--------------------------|--------------------|--------------------------|------------------|
| Time Period          |                                       | Value                            | Numerator<br>Denominator | Value              | Numerator<br>Denominator |                  |
| 7/1/2010 - 6/30/2011 | Placement in Employment or Education  | 67.8%                            | 290<br>428               | 70.3%              | 920<br>1,309             |                  |
| 7/1/2010 - 6/30/2011 | Attainment of a Degree or Certificate | 74.7%                            | 272<br>364               | 72.8%              | 853<br>1,171             | 69.0%<br>(55.2%) |
| 4/1/2011 - 3/31/2012 | Literacy and Numeracy Gains           | 49.5%                            | 107<br>216               | 47.9%              | 300<br>626               | 31.0%<br>(24.8%) |