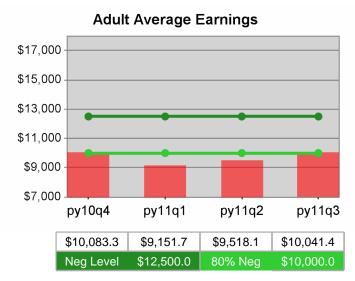

| Cumulative            | Average                           | Current Quarter (Most Recent) |                          | Cumulative 4-Qtr<br>Reporting Period |                             | Neg Perf<br>(80%)      |
|-----------------------|-----------------------------------|-------------------------------|--------------------------|--------------------------------------|-----------------------------|------------------------|
| Time Period           | Earnings                          | Value                         | Numerator<br>Denominator | Value                                | Numerator<br>Denominator    |                        |
| 1/1/2010 - 12/31/2010 | Adult Program Results             | \$13,558.5                    | 274,735,541<br>20,263    | \$13,094.3                           | 1,000,688,92<br>5<br>76,422 | \$12,500<br>(\$10,000) |
|                       | Dislocated Worker Program Results | \$13,824.3                    | 239,340,432<br>17,313    | \$13,474.7                           | 839,190,098<br>62,279       | \$12,500<br>(\$10,000) |
|                       | Natl Emergency Grant              | \$15,877.9                    | 4,509,325<br>284         | \$16,311.6                           | 18,220,007<br>1,117         |                        |