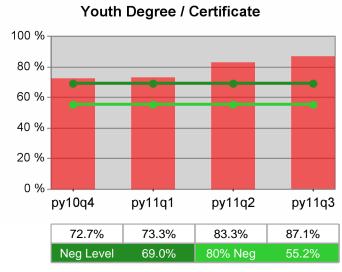

### Statewide PY 2011 Qtr-3

| Cumulative           | WIA<br>Youth (14-21)                  | Current Quarter<br>(Most Recent) |                          | Cumula<br>Reportii | Neg Perf<br>(80%)        |                  |
|----------------------|---------------------------------------|----------------------------------|--------------------------|--------------------|--------------------------|------------------|
| Time Period          |                                       | Value                            | Numerator<br>Denominator | Value              | Numerator<br>Denominator |                  |
| 7/1/2010 - 6/30/2011 | Placement in Employment or Education  | 67.8%                            | 290<br>428               | 70.3%              | 920<br>1,309             |                  |
| 7/1/2010 - 6/30/2011 | Attainment of a Degree or Certificate | 74.7%                            | 272<br>364               | 72.8%              | 853<br>1,171             | 69.0%<br>(55.2%) |
| 4/1/2011 - 3/31/2012 | Literacy and Numeracy Gains           | 49.5%                            | 107<br>216               | 47.9%              | 300<br>626               | 31.0%<br>(24.8%) |