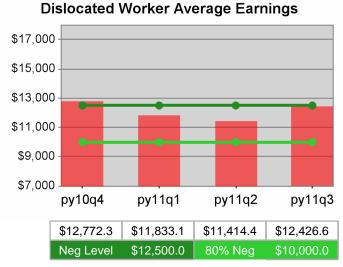

| Cumulative            | Average                           | Current Quarter (Most Recent) |                          | Cumulative 4-Qtr<br>Reporting Period |                             | Neg Perf<br>(80%)      |
|-----------------------|-----------------------------------|-------------------------------|--------------------------|--------------------------------------|-----------------------------|------------------------|
| Time Period           | Earnings                          | Value                         | Numerator<br>Denominator | Value                                | Numerator<br>Denominator    |                        |
| 1/1/2010 - 12/31/2010 | Adult Program Results             | \$13,558.5                    | 274,735,541<br>20,263    | \$13,094.3                           | 1,000,688,92<br>5<br>76,422 | \$12,500<br>(\$10,000) |
|                       | Dislocated Worker Program Results | \$13,824.3                    | 239,340,432<br>17,313    | \$13,474.7                           | 839,190,098<br>62,279       | \$12,500<br>(\$10,000) |
|                       | Natl Emergency Grant              | \$15,877.9                    | 4,509,325<br>284         | \$16,311.6                           | 18,220,007<br>1,117         |                        |