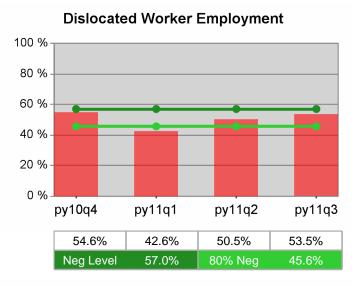

| Cumulative           | Entered Employment                | Current Quarter<br>(Most Recent) |                          | Cumula<br>Reportir | Neg Perf<br>(80%)        |                  |
|----------------------|-----------------------------------|----------------------------------|--------------------------|--------------------|--------------------------|------------------|
| Time Period          | Rate                              | Value                            | Numerator<br>Denominator | \/alua             | Numerator<br>Denominator |                  |
| 7/1/2010 - 6/30/2011 | Adult Program Results             | 52.1%                            | 21,301<br>40,864         | 50.4%              | 80,949<br>160,702        | 57.0%<br>(45.6%) |
|                      | Dislocated Worker Program Results | 52.4%                            | 19,864<br>37,917         | 50.6%              | 75,966<br>150,277        | 57.0%<br>(45.6%) |
|                      | Natl Emergency Grant              | 66.5%                            | 272<br>409               | 63.9%              | 1,091<br>1,708           |                  |