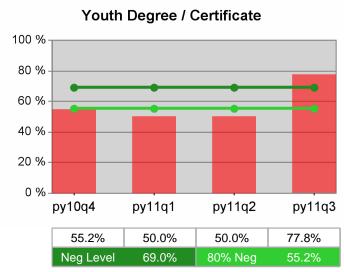

### Statewide PY 2011 Qtr-3

| Cumulative           | WIA<br>Youth (14-21)                  | Current Quarter<br>(Most Recent) |                          | Cumula<br>Reportii | Neg Perf<br>(80%)        |                  |
|----------------------|---------------------------------------|----------------------------------|--------------------------|--------------------|--------------------------|------------------|
| Time Period          |                                       | Value                            | Numerator<br>Denominator | Value              | Numerator<br>Denominator |                  |
| 7/1/2010 - 6/30/2011 | Placement in Employment or Education  | 67.8%                            | 290<br>428               | 70.3%              | 920<br>1,309             |                  |
| 7/1/2010 - 6/30/2011 | Attainment of a Degree or Certificate | 74.7%                            | 272<br>364               | 72.8%              | 853<br>1,171             | 69.0%<br>(55.2%) |
| 4/1/2011 - 3/31/2012 | Literacy and Numeracy Gains           | 49.5%                            | 107<br>216               | 47.9%              | 300<br>626               | 31.0%<br>(24.8%) |