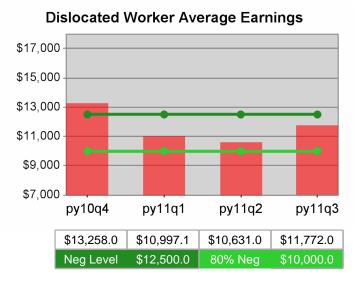

| Cumulative            | Average                           | Current Quarter (Most Recent) |                          | Cumulative 4-Qtr<br>Reporting Period |                             | Neg Perf<br>(80%)      |
|-----------------------|-----------------------------------|-------------------------------|--------------------------|--------------------------------------|-----------------------------|------------------------|
| Time Period           | Earnings                          | Value                         | Numerator<br>Denominator | Value                                | Numerator<br>Denominator    |                        |
| 1/1/2010 - 12/31/2010 | Adult Program Results             | \$13,558.5                    | 274,735,541<br>20,263    | \$13,094.3                           | 1,000,688,92<br>5<br>76,422 | \$12,500<br>(\$10,000) |
|                       | Dislocated Worker Program Results | \$13,824.3                    | 239,340,432<br>17,313    | \$13,474.7                           | 839,190,098<br>62,279       | \$12,500<br>(\$10,000) |
|                       | Natl Emergency Grant              | \$15,877.9                    | 4,509,325<br>284         | \$16,311.6                           | 18,220,007<br>1,117         |                        |