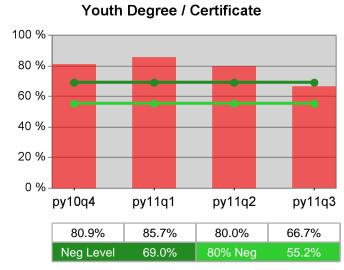

### Statewide PY 2011 Qtr-3

| Cumulative           | WIA<br>Youth (14-21)                  | Current Quarter<br>(Most Recent) |                          | Cumula<br>Reportii | Neg Perf<br>(80%)        |                  |
|----------------------|---------------------------------------|----------------------------------|--------------------------|--------------------|--------------------------|------------------|
| Time Period          |                                       | Value                            | Numerator<br>Denominator | Value              | Numerator<br>Denominator |                  |
| 7/1/2010 - 6/30/2011 | Placement in Employment or Education  | 67.8%                            | 290<br>428               | 70.3%              | 920<br>1,309             |                  |
| 7/1/2010 - 6/30/2011 | Attainment of a Degree or Certificate | 74.7%                            | 272<br>364               | 72.8%              | 853<br>1,171             | 69.0%<br>(55.2%) |
| 4/1/2011 - 3/31/2012 | Literacy and Numeracy Gains           | 49.5%                            | 107<br>216               | 47.9%              | 300<br>626               | 31.0%<br>(24.8%) |