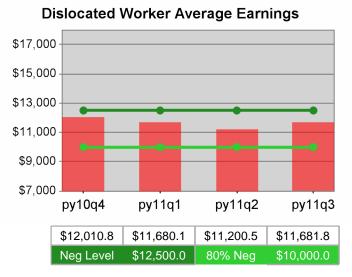

| Cumulative            | Average                           | Current Quarter (Most Recent) |                          | Cumulative 4-Qtr<br>Reporting Period |                             | Neg Perf<br>(80%)      |
|-----------------------|-----------------------------------|-------------------------------|--------------------------|--------------------------------------|-----------------------------|------------------------|
| Time Period           | Earnings                          | Value                         | Numerator<br>Denominator | Value                                | Numerator<br>Denominator    |                        |
| 1/1/2010 - 12/31/2010 | Adult Program Results             | \$13,558.5                    | 274,735,541<br>20,263    | \$13,094.3                           | 1,000,688,92<br>5<br>76,422 | \$12,500<br>(\$10,000) |
|                       | Dislocated Worker Program Results | \$13,824.3                    | 239,340,432<br>17,313    | \$13,474.7                           | 839,190,098<br>62,279       | \$12,500<br>(\$10,000) |
|                       | Natl Emergency Grant              | \$15,877.9                    | 4,509,325<br>284         | \$16,311.6                           | 18,220,007<br>1,117         |                        |