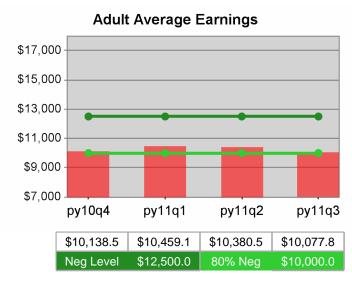

| Cumulative            | Average                           | Current Quarter (Most Recent) |                          | Cumulative 4-Qtr<br>Reporting Period |                             | Neg Perf<br>(80%)      |
|-----------------------|-----------------------------------|-------------------------------|--------------------------|--------------------------------------|-----------------------------|------------------------|
| Time Period           | Earnings                          | Value                         | Numerator<br>Denominator | Value                                | Numerator<br>Denominator    |                        |
| 1/1/2010 - 12/31/2010 | Adult Program Results             | \$13,558.5                    | 274,735,541<br>20,263    | \$13,094.3                           | 1,000,688,92<br>5<br>76,422 | \$12,500<br>(\$10,000) |
|                       | Dislocated Worker Program Results | \$13,824.3                    | 239,340,432<br>17,313    | \$13,474.7                           | 839,190,098<br>62,279       | \$12,500<br>(\$10,000) |
|                       | Natl Emergency Grant              | \$15,877.9                    | 4,509,325<br>284         | \$16,311.6                           | 18,220,007<br>1,117         |                        |