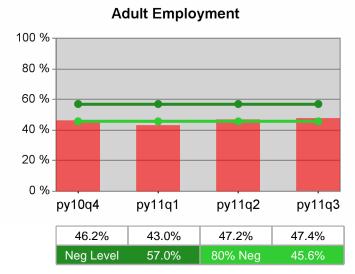

| Cumulative           | Entered Employment                | Current Quarter<br>(Most Recent) |                          | Cumula<br>Reportir | Neg Perf<br>(80%)        |                  |
|----------------------|-----------------------------------|----------------------------------|--------------------------|--------------------|--------------------------|------------------|
| Time Period          | Rate                              | Value                            | Numerator<br>Denominator | \/alua             | Numerator<br>Denominator |                  |
| 7/1/2010 - 6/30/2011 | Adult Program Results             | 52.1%                            | 21,301<br>40,864         | 50.4%              | 80,949<br>160,702        | 57.0%<br>(45.6%) |
|                      | Dislocated Worker Program Results | 52.4%                            | 19,864<br>37,917         | 50.6%              | 75,966<br>150,277        | 57.0%<br>(45.6%) |
|                      | Natl Emergency Grant              | 66.5%                            | 272<br>409               | 63.9%              | 1,091<br>1,708           |                  |