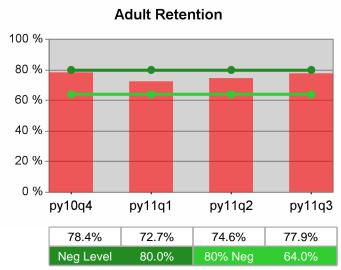

| Cumulative            | Retention                         | Current Quarter<br>(Most Recent) |                          | Cumula<br>Reportii | Neg Perf<br>(80%)        |                  |
|-----------------------|-----------------------------------|----------------------------------|--------------------------|--------------------|--------------------------|------------------|
| Time Period           | Rate                              | Value                            | Numerator<br>Denominator | Value              | Numerator<br>Denominator |                  |
| 1/1/2010 - 12/31/2010 | Adult Program Results             | 82.8%                            | 20,265<br>24,486         | 80.0%              | 76,426<br>95,478         | 80.0%<br>(64.0%) |
|                       | Dislocated Worker Program Results | 82.4%                            | 17,315<br>21,019         | 79.6%              | 62,282<br>78,257         | 80.0%<br>(64.0%) |
|                       | Natl Emergency Grant              | 90.8%                            | 285<br>314               | 90.6%              | 1,119<br>1,235           |                  |