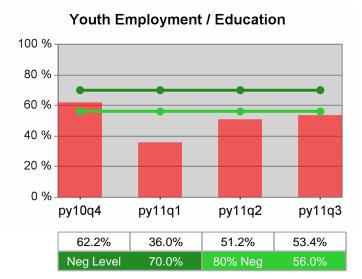

### Statewide PY 2011 Qtr-3

| Cumulative           | WIA<br>Youth (14-21)                  | Current Quarter<br>(Most Recent) |                          | Cumula<br>Reportii | Neg Perf<br>(80%)        |                  |
|----------------------|---------------------------------------|----------------------------------|--------------------------|--------------------|--------------------------|------------------|
| Time Period          |                                       | Value                            | Numerator<br>Denominator | Value              | Numerator<br>Denominator |                  |
| 7/1/2010 - 6/30/2011 | Placement in Employment or Education  | 67.8%                            | 290<br>428               | 70.3%              | 920<br>1,309             |                  |
| 7/1/2010 - 6/30/2011 | Attainment of a Degree or Certificate | 74.7%                            | 272<br>364               | 72.8%              | 853<br>1,171             | 69.0%<br>(55.2%) |
| 4/1/2011 - 3/31/2012 | Literacy and Numeracy Gains           | 49.5%                            | 107<br>216               | 47.9%              | 300<br>626               | 31.0%<br>(24.8%) |