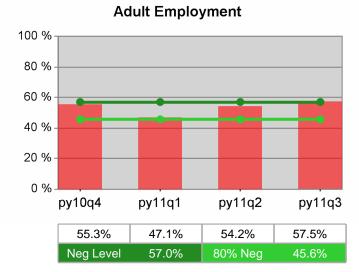

| Cumulative           | Entered Employment                | Current Quarter<br>(Most Recent) |                          | Cumula<br>Reportir | Neg Perf<br>(80%)        |                  |
|----------------------|-----------------------------------|----------------------------------|--------------------------|--------------------|--------------------------|------------------|
| Time Period          | Rate                              | Value                            | Numerator<br>Denominator | \/alua             | Numerator<br>Denominator |                  |
| 7/1/2010 - 6/30/2011 | Adult Program Results             | 52.1%                            | 21,301<br>40,864         | 50.4%              | 80,949<br>160,702        | 57.0%<br>(45.6%) |
|                      | Dislocated Worker Program Results | 52.4%                            | 19,864<br>37,917         | 50.6%              | 75,966<br>150,277        | 57.0%<br>(45.6%) |
|                      | Natl Emergency Grant              | 66.5%                            | 272<br>409               | 63.9%              | 1,091<br>1,708           |                  |