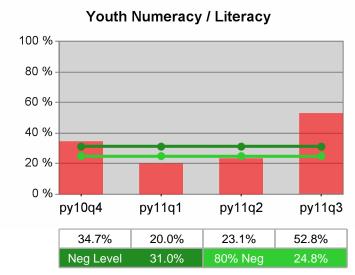

### Statewide PY 2011 Qtr-3

| Cumulative           | WIA<br>Youth (14-21)                  | Current Quarter<br>(Most Recent) |                          | Cumula<br>Reportii | Neg Perf<br>(80%)        |                  |
|----------------------|---------------------------------------|----------------------------------|--------------------------|--------------------|--------------------------|------------------|
| Time Period          |                                       | Value                            | Numerator<br>Denominator | Value              | Numerator<br>Denominator |                  |
| 7/1/2010 - 6/30/2011 | Placement in Employment or Education  | 67.8%                            | 290<br>428               | 70.3%              | 920<br>1,309             |                  |
| 7/1/2010 - 6/30/2011 | Attainment of a Degree or Certificate | 74.7%                            | 272<br>364               | 72.8%              | 853<br>1,171             | 69.0%<br>(55.2%) |
| 4/1/2011 - 3/31/2012 | Literacy and Numeracy Gains           | 49.5%                            | 107<br>216               | 47.9%              | 300<br>626               | 31.0%<br>(24.8%) |