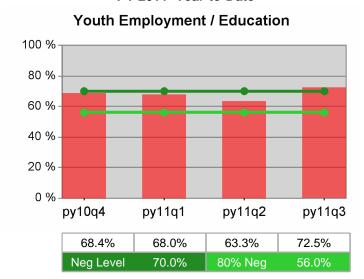

### Statewide PY 2011 Qtr-3

| Cumulative           | WIA<br>Youth (14-21)                  | Current Quarter<br>(Most Recent) |                          | Cumula<br>Reportii | Neg Perf<br>(80%)        |                  |
|----------------------|---------------------------------------|----------------------------------|--------------------------|--------------------|--------------------------|------------------|
| Time Period          |                                       | Value                            | Numerator<br>Denominator | Value              | Numerator<br>Denominator |                  |
| 7/1/2010 - 6/30/2011 | Placement in Employment or Education  | 67.8%                            | 290<br>428               | 70.3%              | 920<br>1,309             |                  |
| 7/1/2010 - 6/30/2011 | Attainment of a Degree or Certificate | 74.7%                            | 272<br>364               | 72.8%              | 853<br>1,171             | 69.0%<br>(55.2%) |
| 4/1/2011 - 3/31/2012 | Literacy and Numeracy Gains           | 49.5%                            | 107<br>216               | 47.9%              | 300<br>626               | 31.0%<br>(24.8%) |