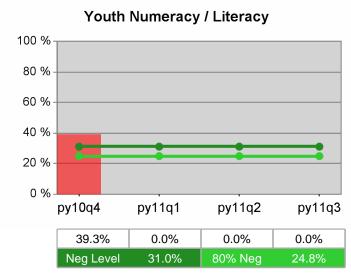

### Statewide PY 2011 Qtr-3

| Cumulative           | WIA<br>Youth (14-21)                  | Current Quarter<br>(Most Recent) |                          | Cumula<br>Reportii | Neg Perf<br>(80%)        |                  |
|----------------------|---------------------------------------|----------------------------------|--------------------------|--------------------|--------------------------|------------------|
| Time Period          |                                       | Value                            | Numerator<br>Denominator | Value              | Numerator<br>Denominator |                  |
| 7/1/2010 - 6/30/2011 | Placement in Employment or Education  | 67.8%                            | 290<br>428               | 70.3%              | 920<br>1,309             |                  |
| 7/1/2010 - 6/30/2011 | Attainment of a Degree or Certificate | 74.7%                            | 272<br>364               | 72.8%              | 853<br>1,171             | 69.0%<br>(55.2%) |
| 4/1/2011 - 3/31/2012 | Literacy and Numeracy Gains           | 49.5%                            | 107<br>216               | 47.9%              | 300<br>626               | 31.0%<br>(24.8%) |