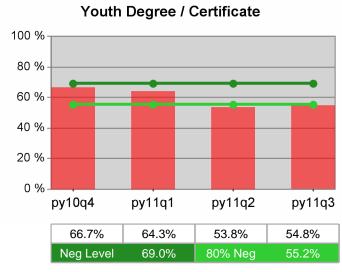

### Statewide PY 2011 Qtr-3

| Cumulative           | WIA<br>Youth (14-21)                  | Current Quarter<br>(Most Recent) |                          | Cumula<br>Reportii | Neg Perf<br>(80%)        |                  |
|----------------------|---------------------------------------|----------------------------------|--------------------------|--------------------|--------------------------|------------------|
| Time Period          |                                       | Value                            | Numerator<br>Denominator | Value              | Numerator<br>Denominator |                  |
| 7/1/2010 - 6/30/2011 | Placement in Employment or Education  | 67.8%                            | 290<br>428               | 70.3%              | 920<br>1,309             |                  |
| 7/1/2010 - 6/30/2011 | Attainment of a Degree or Certificate | 74.7%                            | 272<br>364               | 72.8%              | 853<br>1,171             | 69.0%<br>(55.2%) |
| 4/1/2011 - 3/31/2012 | Literacy and Numeracy Gains           | 49.5%                            | 107<br>216               | 47.9%              | 300<br>626               | 31.0%<br>(24.8%) |