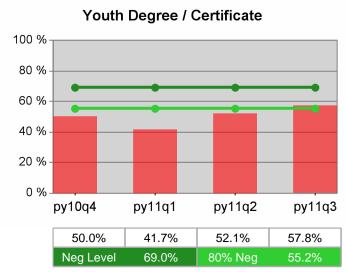

### Statewide PY 2011 Qtr-3

| Cumulative           | WIA<br>Youth (14-21)                  | Current Quarter<br>(Most Recent) |                          | Cumula<br>Reportii | Neg Perf<br>(80%)        |                  |
|----------------------|---------------------------------------|----------------------------------|--------------------------|--------------------|--------------------------|------------------|
| Time Period          |                                       | Value                            | Numerator<br>Denominator | Value              | Numerator<br>Denominator |                  |
| 7/1/2010 - 6/30/2011 | Placement in Employment or Education  | 67.8%                            | 290<br>428               | 70.3%              | 920<br>1,309             |                  |
| 7/1/2010 - 6/30/2011 | Attainment of a Degree or Certificate | 74.7%                            | 272<br>364               | 72.8%              | 853<br>1,171             | 69.0%<br>(55.2%) |
| 4/1/2011 - 3/31/2012 | Literacy and Numeracy Gains           | 49.5%                            | 107<br>216               | 47.9%              | 300<br>626               | 31.0%<br>(24.8%) |