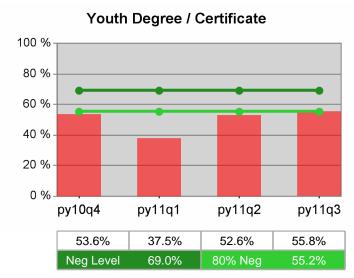

### Statewide PY 2011 Qtr-3

| Cumulative           | WIA<br>Youth (14-21)                  | Current Quarter<br>(Most Recent) |                          | Cumula<br>Reportii | Neg Perf<br>(80%)        |                  |
|----------------------|---------------------------------------|----------------------------------|--------------------------|--------------------|--------------------------|------------------|
| Time Period          |                                       | Value                            | Numerator<br>Denominator | Value              | Numerator<br>Denominator |                  |
| 7/1/2010 - 6/30/2011 | Placement in Employment or Education  | 67.8%                            | 290<br>428               | 70.3%              | 920<br>1,309             |                  |
| 7/1/2010 - 6/30/2011 | Attainment of a Degree or Certificate | 74.7%                            | 272<br>364               | 72.8%              | 853<br>1,171             | 69.0%<br>(55.2%) |
| 4/1/2011 - 3/31/2012 | Literacy and Numeracy Gains           | 49.5%                            | 107<br>216               | 47.9%              | 300<br>626               | 31.0%<br>(24.8%) |