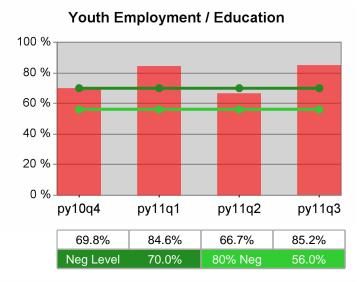

### Statewide PY 2011 Qtr-3

| Cumulative           | WIA<br>Youth (14-21)                  | Current Quarter<br>(Most Recent) |                          | Cumula<br>Reportii | Neg Perf<br>(80%)        |                  |
|----------------------|---------------------------------------|----------------------------------|--------------------------|--------------------|--------------------------|------------------|
| Time Period          |                                       | Value                            | Numerator<br>Denominator | Value              | Numerator<br>Denominator |                  |
| 7/1/2010 - 6/30/2011 | Placement in Employment or Education  | 67.8%                            | 290<br>428               | 70.3%              | 920<br>1,309             |                  |
| 7/1/2010 - 6/30/2011 | Attainment of a Degree or Certificate | 74.7%                            | 272<br>364               | 72.8%              | 853<br>1,171             | 69.0%<br>(55.2%) |
| 4/1/2011 - 3/31/2012 | Literacy and Numeracy Gains           | 49.5%                            | 107<br>216               | 47.9%              | 300<br>626               | 31.0%<br>(24.8%) |