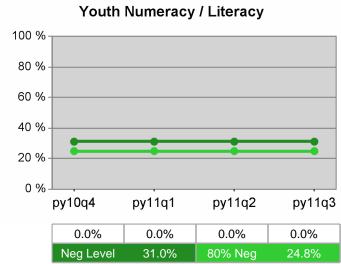

### Statewide PY 2011 Qtr-3

| Cumulative           | WIA<br>Youth (14-21)                  | Current Quarter<br>(Most Recent) |                          | Cumula<br>Reportii | Neg Perf<br>(80%)        |                  |
|----------------------|---------------------------------------|----------------------------------|--------------------------|--------------------|--------------------------|------------------|
| Time Period          |                                       | Value                            | Numerator<br>Denominator | Value              | Numerator<br>Denominator |                  |
| 7/1/2010 - 6/30/2011 | Placement in Employment or Education  | 67.8%                            | 290<br>428               | 70.3%              | 920<br>1,309             |                  |
| 7/1/2010 - 6/30/2011 | Attainment of a Degree or Certificate | 74.7%                            | 272<br>364               | 72.8%              | 853<br>1,171             | 69.0%<br>(55.2%) |
| 4/1/2011 - 3/31/2012 | Literacy and Numeracy Gains           | 49.5%                            | 107<br>216               | 47.9%              | 300<br>626               | 31.0%<br>(24.8%) |