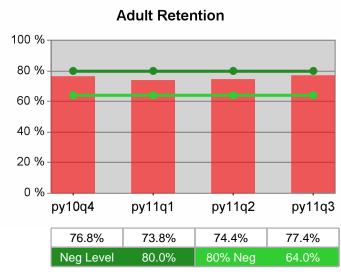

| Cumulative            | Retention                         | Current Quarter<br>(Most Recent) |                          | Cumula<br>Reportii | Neg Perf<br>(80%)        |                  |
|-----------------------|-----------------------------------|----------------------------------|--------------------------|--------------------|--------------------------|------------------|
| Time Period           | Rate                              | Value                            | Numerator<br>Denominator | Value              | Numerator<br>Denominator |                  |
| 1/1/2010 - 12/31/2010 | Adult Program Results             | 82.8%                            | 20,265<br>24,486         | 80.0%              | 76,426<br>95,478         | 80.0%<br>(64.0%) |
|                       | Dislocated Worker Program Results | 82.4%                            | 17,315<br>21,019         | 79.6%              | 62,282<br>78,257         | 80.0%<br>(64.0%) |
|                       | Natl Emergency Grant              | 90.8%                            | 285<br>314               | 90.6%              | 1,119<br>1,235           |                  |