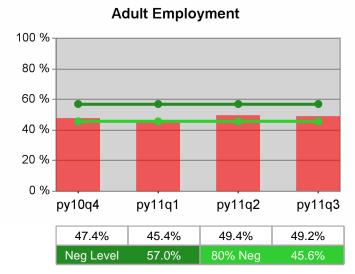

| Cumulative           | Entered Employment                | Current Quarter<br>(Most Recent) |                          | Cumula<br>Reportir | Neg Perf<br>(80%)        |                  |
|----------------------|-----------------------------------|----------------------------------|--------------------------|--------------------|--------------------------|------------------|
| Time Period          | Rate                              | Value                            | Numerator<br>Denominator | \/alua             | Numerator<br>Denominator |                  |
| 7/1/2010 - 6/30/2011 | Adult Program Results             | 52.1%                            | 21,301<br>40,864         | 50.4%              | 80,949<br>160,702        | 57.0%<br>(45.6%) |
|                      | Dislocated Worker Program Results | 52.4%                            | 19,864<br>37,917         | 50.6%              | 75,966<br>150,277        | 57.0%<br>(45.6%) |
|                      | Natl Emergency Grant              | 66.5%                            | 272<br>409               | 63.9%              | 1,091<br>1,708           |                  |