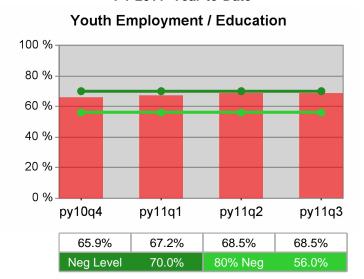

### Statewide PY 2011 Qtr-3

| Cumulative           | WIA<br>Youth (14-21)                  | Current Quarter<br>(Most Recent) |                          | Cumula<br>Reportii | Neg Perf<br>(80%)        |                  |
|----------------------|---------------------------------------|----------------------------------|--------------------------|--------------------|--------------------------|------------------|
| Time Period          |                                       | Value                            | Numerator<br>Denominator | Value              | Numerator<br>Denominator |                  |
| 7/1/2010 - 6/30/2011 | Placement in Employment or Education  | 67.8%                            | 290<br>428               | 70.3%              | 920<br>1,309             |                  |
| 7/1/2010 - 6/30/2011 | Attainment of a Degree or Certificate | 74.7%                            | 272<br>364               | 72.8%              | 853<br>1,171             | 69.0%<br>(55.2%) |
| 4/1/2011 - 3/31/2012 | Literacy and Numeracy Gains           | 49.5%                            | 107<br>216               | 47.9%              | 300<br>626               | 31.0%<br>(24.8%) |