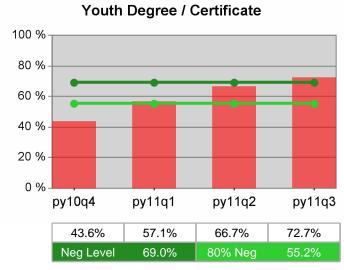

### Statewide PY 2011 Qtr-3

| Cumulative           | WIA<br>Youth (14-21)                  | Current Quarter<br>(Most Recent) |                          | Cumula<br>Reportii | Neg Perf<br>(80%)        |                  |
|----------------------|---------------------------------------|----------------------------------|--------------------------|--------------------|--------------------------|------------------|
| Time Period          |                                       | Value                            | Numerator<br>Denominator | Value              | Numerator<br>Denominator |                  |
| 7/1/2010 - 6/30/2011 | Placement in Employment or Education  | 67.8%                            | 290<br>428               | 70.3%              | 920<br>1,309             |                  |
| 7/1/2010 - 6/30/2011 | Attainment of a Degree or Certificate | 74.7%                            | 272<br>364               | 72.8%              | 853<br>1,171             | 69.0%<br>(55.2%) |
| 4/1/2011 - 3/31/2012 | Literacy and Numeracy Gains           | 49.5%                            | 107<br>216               | 47.9%              | 300<br>626               | 31.0%<br>(24.8%) |