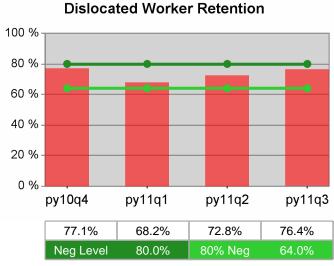

| Cumulative            | Retention                         | Current Quarter<br>(Most Recent) |                          | Cumula<br>Reportii | Neg Perf<br>(80%)        |                  |
|-----------------------|-----------------------------------|----------------------------------|--------------------------|--------------------|--------------------------|------------------|
| Time Period           | Rate                              | Value                            | Numerator<br>Denominator | Value              | Numerator<br>Denominator |                  |
| 1/1/2010 - 12/31/2010 | Adult Program Results             | 82.8%                            | 20,265<br>24,486         | 80.0%              | 76,426<br>95,478         | 80.0%<br>(64.0%) |
|                       | Dislocated Worker Program Results | 82.4%                            | 17,315<br>21,019         | 79.6%              | 62,282<br>78,257         | 80.0%<br>(64.0%) |
|                       | Natl Emergency Grant              | 90.8%                            | 285<br>314               | 90.6%              | 1,119<br>1,235           |                  |