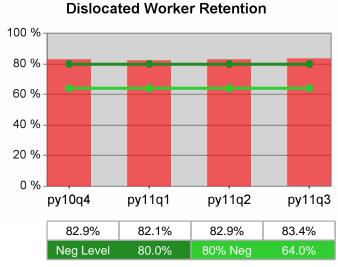

| Cumulative            | Retention                         | Current Quarter<br>(Most Recent) |                          | Cumula<br>Reportii | Neg Perf<br>(80%)        |                  |
|-----------------------|-----------------------------------|----------------------------------|--------------------------|--------------------|--------------------------|------------------|
| Time Period           | Rate                              | Value                            | Numerator<br>Denominator | Value              | Numerator<br>Denominator |                  |
| 1/1/2010 - 12/31/2010 | Adult Program Results             | 82.8%                            | 20,265<br>24,486         | 80.0%              | 76,426<br>95,478         | 80.0%<br>(64.0%) |
|                       | Dislocated Worker Program Results | 82.4%                            | 17,315<br>21,019         | 79.6%              | 62,282<br>78,257         | 80.0%<br>(64.0%) |
|                       | Natl Emergency Grant              | 90.8%                            | 285<br>314               | 90.6%              | 1,119<br>1,235           |                  |