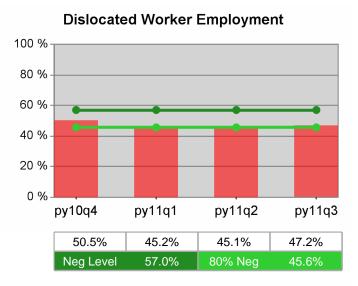

| Cumulative           | Entered Employment                | Current Quarter<br>(Most Recent) |                          | Cumula<br>Reportir | Neg Perf<br>(80%)        |                  |
|----------------------|-----------------------------------|----------------------------------|--------------------------|--------------------|--------------------------|------------------|
| Time Period          | Rate                              | Value                            | Numerator<br>Denominator | \/alua             | Numerator<br>Denominator |                  |
| 7/1/2010 - 6/30/2011 | Adult Program Results             | 52.1%                            | 21,301<br>40,864         | 50.4%              | 80,949<br>160,702        | 57.0%<br>(45.6%) |
|                      | Dislocated Worker Program Results | 52.4%                            | 19,864<br>37,917         | 50.6%              | 75,966<br>150,277        | 57.0%<br>(45.6%) |
|                      | Natl Emergency Grant              | 66.5%                            | 272<br>409               | 63.9%              | 1,091<br>1,708           |                  |