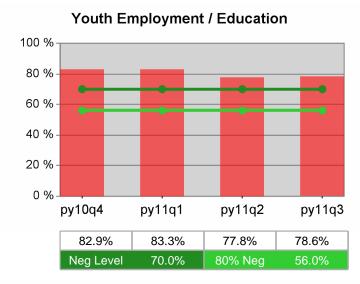

### Statewide PY 2011 Qtr-3

| Cumulative           | WIA<br>Youth (14-21)                  | Current Quarter<br>(Most Recent) |                          | Cumula<br>Reportii | Neg Perf<br>(80%)        |                  |
|----------------------|---------------------------------------|----------------------------------|--------------------------|--------------------|--------------------------|------------------|
| Time Period          |                                       | Value                            | Numerator<br>Denominator | Value              | Numerator<br>Denominator |                  |
| 7/1/2010 - 6/30/2011 | Placement in Employment or Education  | 67.8%                            | 290<br>428               | 70.3%              | 920<br>1,309             |                  |
| 7/1/2010 - 6/30/2011 | Attainment of a Degree or Certificate | 74.7%                            | 272<br>364               | 72.8%              | 853<br>1,171             | 69.0%<br>(55.2%) |
| 4/1/2011 - 3/31/2012 | Literacy and Numeracy Gains           | 49.5%                            | 107<br>216               | 47.9%              | 300<br>626               | 31.0%<br>(24.8%) |