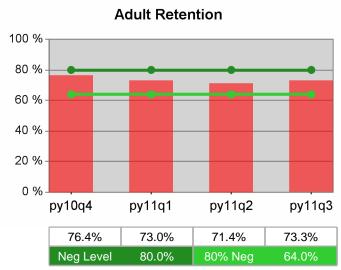

| Cumulative            | Retention                         | Current Quarter<br>(Most Recent) |                          | Cumula<br>Reportii | Neg Perf<br>(80%)        |                  |
|-----------------------|-----------------------------------|----------------------------------|--------------------------|--------------------|--------------------------|------------------|
| Time Period           | Rate                              | Value                            | Numerator<br>Denominator | Value              | Numerator<br>Denominator |                  |
| 1/1/2010 - 12/31/2010 | Adult Program Results             | 82.8%                            | 20,265<br>24,486         | 80.0%              | 76,426<br>95,478         | 80.0%<br>(64.0%) |
|                       | Dislocated Worker Program Results | 82.4%                            | 17,315<br>21,019         | 79.6%              | 62,282<br>78,257         | 80.0%<br>(64.0%) |
|                       | Natl Emergency Grant              | 90.8%                            | 285<br>314               | 90.6%              | 1,119<br>1,235           |                  |