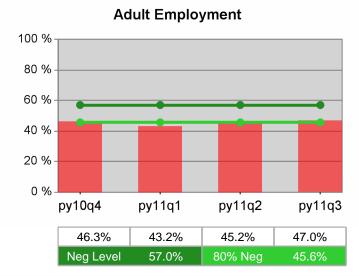

| Cumulative           | Entered Employment                | Current Quarter<br>(Most Recent) |                          | Cumula<br>Reportir | Neg Perf<br>(80%)        |                  |
|----------------------|-----------------------------------|----------------------------------|--------------------------|--------------------|--------------------------|------------------|
| Time Period          | Rate                              | Value                            | Numerator<br>Denominator | \/alua             | Numerator<br>Denominator |                  |
| 7/1/2010 - 6/30/2011 | Adult Program Results             | 52.1%                            | 21,301<br>40,864         | 50.4%              | 80,949<br>160,702        | 57.0%<br>(45.6%) |
|                      | Dislocated Worker Program Results | 52.4%                            | 19,864<br>37,917         | 50.6%              | 75,966<br>150,277        | 57.0%<br>(45.6%) |
|                      | Natl Emergency Grant              | 66.5%                            | 272<br>409               | 63.9%              | 1,091<br>1,708           |                  |