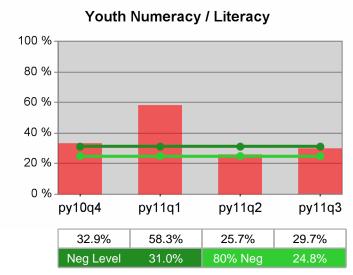

### Statewide PY 2011 Qtr-3

| Cumulative           | WIA<br>Youth (14-21)                  | Current Quarter<br>(Most Recent) |                          | Cumula<br>Reportii | Neg Perf<br>(80%)        |                  |
|----------------------|---------------------------------------|----------------------------------|--------------------------|--------------------|--------------------------|------------------|
| Time Period          |                                       | Value                            | Numerator<br>Denominator | Value              | Numerator<br>Denominator |                  |
| 7/1/2010 - 6/30/2011 | Placement in Employment or Education  | 67.8%                            | 290<br>428               | 70.3%              | 920<br>1,309             |                  |
| 7/1/2010 - 6/30/2011 | Attainment of a Degree or Certificate | 74.7%                            | 272<br>364               | 72.8%              | 853<br>1,171             | 69.0%<br>(55.2%) |
| 4/1/2011 - 3/31/2012 | Literacy and Numeracy Gains           | 49.5%                            | 107<br>216               | 47.9%              | 300<br>626               | 31.0%<br>(24.8%) |