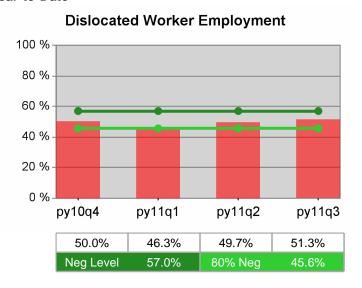

| Cumulative           | Entered Employment                | Current Quarter<br>(Most Recent) |                          | Cumula<br>Reportir | Neg Perf<br>(80%)        |                  |
|----------------------|-----------------------------------|----------------------------------|--------------------------|--------------------|--------------------------|------------------|
| Time Period          | Rate                              | Value                            | Numerator<br>Denominator | \/alua             | Numerator<br>Denominator |                  |
| 7/1/2010 - 6/30/2011 | Adult Program Results             | 52.1%                            | 21,301<br>40,864         | 50.4%              | 80,949<br>160,702        | 57.0%<br>(45.6%) |
|                      | Dislocated Worker Program Results | 52.4%                            | 19,864<br>37,917         | 50.6%              | 75,966<br>150,277        | 57.0%<br>(45.6%) |
|                      | Natl Emergency Grant              | 66.5%                            | 272<br>409               | 63.9%              | 1,091<br>1,708           |                  |