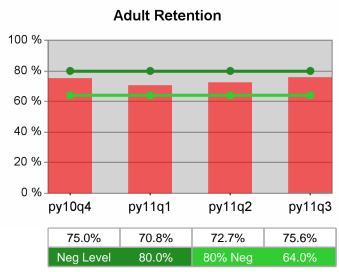

| Cumulative            | Retention                         | Current Quarter<br>(Most Recent) |                          | Cumula<br>Reportii | Neg Perf<br>(80%)        |                  |
|-----------------------|-----------------------------------|----------------------------------|--------------------------|--------------------|--------------------------|------------------|
| Time Period           | Rate                              | Value                            | Numerator<br>Denominator | Value              | Numerator<br>Denominator |                  |
| 1/1/2010 - 12/31/2010 | Adult Program Results             | 82.8%                            | 20,265<br>24,486         | 80.0%              | 76,426<br>95,478         | 80.0%<br>(64.0%) |
|                       | Dislocated Worker Program Results | 82.4%                            | 17,315<br>21,019         | 79.6%              | 62,282<br>78,257         | 80.0%<br>(64.0%) |
|                       | Natl Emergency Grant              | 90.8%                            | 285<br>314               | 90.6%              | 1,119<br>1,235           |                  |