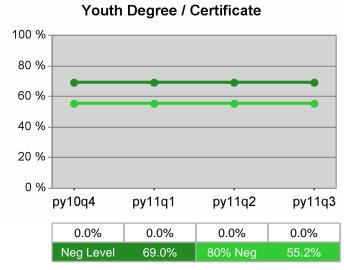

### Statewide PY 2011 Qtr-3

| Cumulative           | WIA<br>Youth (14-21)                  | Current Quarter<br>(Most Recent) |                          | Cumula<br>Reportii | Neg Perf<br>(80%)        |                  |
|----------------------|---------------------------------------|----------------------------------|--------------------------|--------------------|--------------------------|------------------|
| Time Period          |                                       | Value                            | Numerator<br>Denominator | Value              | Numerator<br>Denominator |                  |
| 7/1/2010 - 6/30/2011 | Placement in Employment or Education  | 67.8%                            | 290<br>428               | 70.3%              | 920<br>1,309             |                  |
| 7/1/2010 - 6/30/2011 | Attainment of a Degree or Certificate | 74.7%                            | 272<br>364               | 72.8%              | 853<br>1,171             | 69.0%<br>(55.2%) |
| 4/1/2011 - 3/31/2012 | Literacy and Numeracy Gains           | 49.5%                            | 107<br>216               | 47.9%              | 300<br>626               | 31.0%<br>(24.8%) |