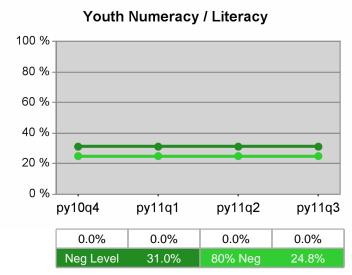

### Statewide PY 2011 Qtr-3

| Cumulative           | WIA<br>Youth (14-21)                  | Current Quarter<br>(Most Recent) |                          | Cumula<br>Reportii | Neg Perf<br>(80%)        |                  |
|----------------------|---------------------------------------|----------------------------------|--------------------------|--------------------|--------------------------|------------------|
| Time Period          |                                       | Value                            | Numerator<br>Denominator | Value              | Numerator<br>Denominator |                  |
| 7/1/2010 - 6/30/2011 | Placement in Employment or Education  | 67.8%                            | 290<br>428               | 70.3%              | 920<br>1,309             |                  |
| 7/1/2010 - 6/30/2011 | Attainment of a Degree or Certificate | 74.7%                            | 272<br>364               | 72.8%              | 853<br>1,171             | 69.0%<br>(55.2%) |
| 4/1/2011 - 3/31/2012 | Literacy and Numeracy Gains           | 49.5%                            | 107<br>216               | 47.9%              | 300<br>626               | 31.0%<br>(24.8%) |