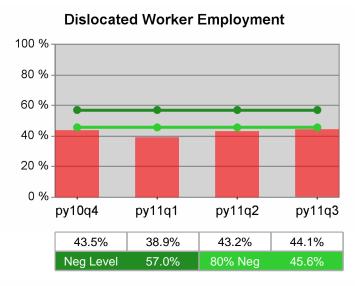

| Cumulative           | Entered Employment                | Current Quarter<br>(Most Recent) |                          | Cumula<br>Reportir | Neg Perf<br>(80%)        |                  |
|----------------------|-----------------------------------|----------------------------------|--------------------------|--------------------|--------------------------|------------------|
| Time Period          | Rate                              | Value                            | Numerator<br>Denominator | \/alua             | Numerator<br>Denominator |                  |
| 7/1/2010 - 6/30/2011 | Adult Program Results             | 52.1%                            | 21,301<br>40,864         | 50.4%              | 80,949<br>160,702        | 57.0%<br>(45.6%) |
|                      | Dislocated Worker Program Results | 52.4%                            | 19,864<br>37,917         | 50.6%              | 75,966<br>150,277        | 57.0%<br>(45.6%) |
|                      | Natl Emergency Grant              | 66.5%                            | 272<br>409               | 63.9%              | 1,091<br>1,708           |                  |