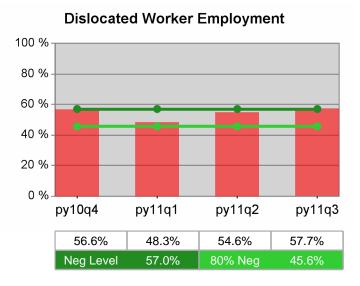

| Cumulative           | Entered Employment                | Current Quarter<br>(Most Recent) |                          | Cumula<br>Reportir | Neg Perf<br>(80%)        |                  |
|----------------------|-----------------------------------|----------------------------------|--------------------------|--------------------|--------------------------|------------------|
| Time Period          | Rate                              | Value                            | Numerator<br>Denominator | \/alua             | Numerator<br>Denominator |                  |
| 7/1/2010 - 6/30/2011 | Adult Program Results             | 52.1%                            | 21,301<br>40,864         | 50.4%              | 80,949<br>160,702        | 57.0%<br>(45.6%) |
|                      | Dislocated Worker Program Results | 52.4%                            | 19,864<br>37,917         | 50.6%              | 75,966<br>150,277        | 57.0%<br>(45.6%) |
|                      | Natl Emergency Grant              | 66.5%                            | 272<br>409               | 63.9%              | 1,091<br>1,708           |                  |