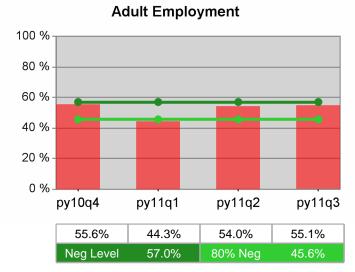

| Cumulative           | Entered Employment                | Current Quarter<br>(Most Recent) |                          | Cumula<br>Reportir | Neg Perf<br>(80%)        |                  |
|----------------------|-----------------------------------|----------------------------------|--------------------------|--------------------|--------------------------|------------------|
| Time Period          | Rate                              | Value                            | Numerator<br>Denominator | \/alua             | Numerator<br>Denominator |                  |
| 7/1/2010 - 6/30/2011 | Adult Program Results             | 52.1%                            | 21,301<br>40,864         | 50.4%              | 80,949<br>160,702        | 57.0%<br>(45.6%) |
|                      | Dislocated Worker Program Results | 52.4%                            | 19,864<br>37,917         | 50.6%              | 75,966<br>150,277        | 57.0%<br>(45.6%) |
|                      | Natl Emergency Grant              | 66.5%                            | 272<br>409               | 63.9%              | 1,091<br>1,708           |                  |