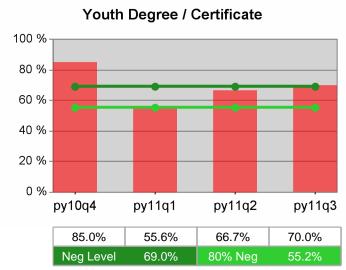

### Statewide PY 2011 Qtr-3

| Cumulative           | WIA<br>Youth (14-21)                  | Current Quarter<br>(Most Recent) |                          | Cumula<br>Reportii | Neg Perf<br>(80%)        |                  |
|----------------------|---------------------------------------|----------------------------------|--------------------------|--------------------|--------------------------|------------------|
| Time Period          |                                       | Value                            | Numerator<br>Denominator | Value              | Numerator<br>Denominator |                  |
| 7/1/2010 - 6/30/2011 | Placement in Employment or Education  | 67.8%                            | 290<br>428               | 70.3%              | 920<br>1,309             |                  |
| 7/1/2010 - 6/30/2011 | Attainment of a Degree or Certificate | 74.7%                            | 272<br>364               | 72.8%              | 853<br>1,171             | 69.0%<br>(55.2%) |
| 4/1/2011 - 3/31/2012 | Literacy and Numeracy Gains           | 49.5%                            | 107<br>216               | 47.9%              | 300<br>626               | 31.0%<br>(24.8%) |