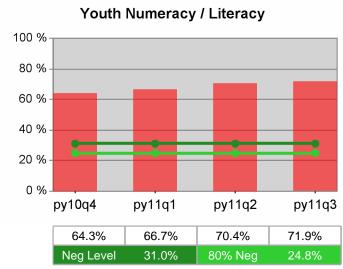

### Statewide PY 2011 Qtr-3

| Cumulative           | WIA<br>Youth (14-21)                  | Current Quarter<br>(Most Recent) |                          | Cumula<br>Reportii | Neg Perf<br>(80%)        |                  |
|----------------------|---------------------------------------|----------------------------------|--------------------------|--------------------|--------------------------|------------------|
| Time Period          |                                       | Value                            | Numerator<br>Denominator | Value              | Numerator<br>Denominator |                  |
| 7/1/2010 - 6/30/2011 | Placement in Employment or Education  | 67.8%                            | 290<br>428               | 70.3%              | 920<br>1,309             |                  |
| 7/1/2010 - 6/30/2011 | Attainment of a Degree or Certificate | 74.7%                            | 272<br>364               | 72.8%              | 853<br>1,171             | 69.0%<br>(55.2%) |
| 4/1/2011 - 3/31/2012 | Literacy and Numeracy Gains           | 49.5%                            | 107<br>216               | 47.9%              | 300<br>626               | 31.0%<br>(24.8%) |