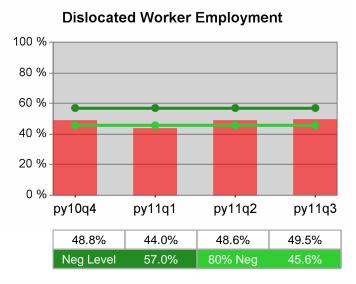

| Cumulative           | Entered Employment                | Current Quarter<br>(Most Recent) |                          | Cumula<br>Reportir | Neg Perf<br>(80%)        |                  |
|----------------------|-----------------------------------|----------------------------------|--------------------------|--------------------|--------------------------|------------------|
| Time Period          | Rate                              | Value                            | Numerator<br>Denominator | \/alua             | Numerator<br>Denominator |                  |
| 7/1/2010 - 6/30/2011 | Adult Program Results             | 52.1%                            | 21,301<br>40,864         | 50.4%              | 80,949<br>160,702        | 57.0%<br>(45.6%) |
|                      | Dislocated Worker Program Results | 52.4%                            | 19,864<br>37,917         | 50.6%              | 75,966<br>150,277        | 57.0%<br>(45.6%) |
|                      | Natl Emergency Grant              | 66.5%                            | 272<br>409               | 63.9%              | 1,091<br>1,708           |                  |