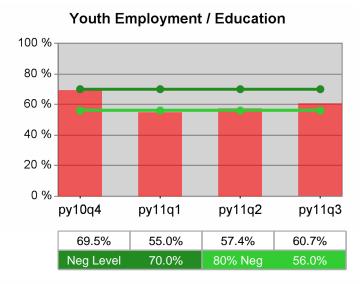

### Statewide PY 2011 Qtr-3

| Cumulative           | WIA<br>Youth (14-21)                  | Current Quarter<br>(Most Recent) |                          | Cumula<br>Reportii | Neg Perf<br>(80%)        |                  |
|----------------------|---------------------------------------|----------------------------------|--------------------------|--------------------|--------------------------|------------------|
| Time Period          |                                       | Value                            | Numerator<br>Denominator | Value              | Numerator<br>Denominator |                  |
| 7/1/2010 - 6/30/2011 | Placement in Employment or Education  | 67.8%                            | 290<br>428               | 70.3%              | 920<br>1,309             |                  |
| 7/1/2010 - 6/30/2011 | Attainment of a Degree or Certificate | 74.7%                            | 272<br>364               | 72.8%              | 853<br>1,171             | 69.0%<br>(55.2%) |
| 4/1/2011 - 3/31/2012 | Literacy and Numeracy Gains           | 49.5%                            | 107<br>216               | 47.9%              | 300<br>626               | 31.0%<br>(24.8%) |