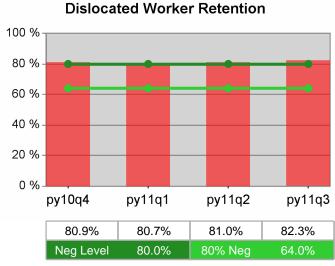

| Cumulative            | Retention                         | Current Quarter<br>(Most Recent) |                          | Cumula<br>Reportii | Neg Perf<br>(80%)        |                  |
|-----------------------|-----------------------------------|----------------------------------|--------------------------|--------------------|--------------------------|------------------|
| Time Period           | Rate                              | Value                            | Numerator<br>Denominator | Value              | Numerator<br>Denominator |                  |
| 1/1/2010 - 12/31/2010 | Adult Program Results             | 82.8%                            | 20,265<br>24,486         | 80.0%              | 76,426<br>95,478         | 80.0%<br>(64.0%) |
|                       | Dislocated Worker Program Results | 82.4%                            | 17,315<br>21,019         | 79.6%              | 62,282<br>78,257         | 80.0%<br>(64.0%) |
|                       | Natl Emergency Grant              | 90.8%                            | 285<br>314               | 90.6%              | 1,119<br>1,235           |                  |