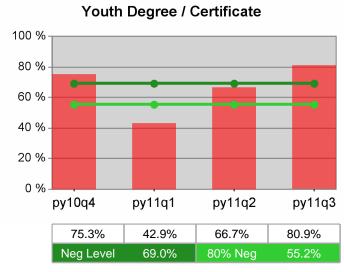

### Statewide PY 2011 Qtr-3

| Cumulative           | WIA<br>Youth (14-21)                  | Current Quarter<br>(Most Recent) |                          | Cumula<br>Reportii | Neg Perf<br>(80%)        |                  |
|----------------------|---------------------------------------|----------------------------------|--------------------------|--------------------|--------------------------|------------------|
| Time Period          |                                       | Value                            | Numerator<br>Denominator | Value              | Numerator<br>Denominator |                  |
| 7/1/2010 - 6/30/2011 | Placement in Employment or Education  | 67.8%                            | 290<br>428               | 70.3%              | 920<br>1,309             |                  |
| 7/1/2010 - 6/30/2011 | Attainment of a Degree or Certificate | 74.7%                            | 272<br>364               | 72.8%              | 853<br>1,171             | 69.0%<br>(55.2%) |
| 4/1/2011 - 3/31/2012 | Literacy and Numeracy Gains           | 49.5%                            | 107<br>216               | 47.9%              | 300<br>626               | 31.0%<br>(24.8%) |