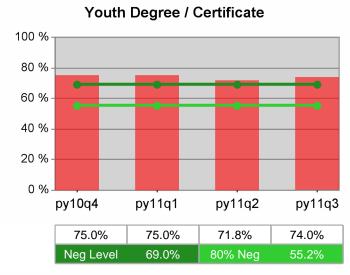

### Statewide PY 2011 Qtr-3

| Cumulative           | WIA<br>Youth (14-21)                  | Current Quarter<br>(Most Recent) |                          | Cumula<br>Reportii | Neg Perf<br>(80%)        |                  |
|----------------------|---------------------------------------|----------------------------------|--------------------------|--------------------|--------------------------|------------------|
| Time Period          |                                       | Value                            | Numerator<br>Denominator | Value              | Numerator<br>Denominator |                  |
| 7/1/2010 - 6/30/2011 | Placement in Employment or Education  | 67.8%                            | 290<br>428               | 70.3%              | 920<br>1,309             |                  |
| 7/1/2010 - 6/30/2011 | Attainment of a Degree or Certificate | 74.7%                            | 272<br>364               | 72.8%              | 853<br>1,171             | 69.0%<br>(55.2%) |
| 4/1/2011 - 3/31/2012 | Literacy and Numeracy Gains           | 49.5%                            | 107<br>216               | 47.9%              | 300<br>626               | 31.0%<br>(24.8%) |