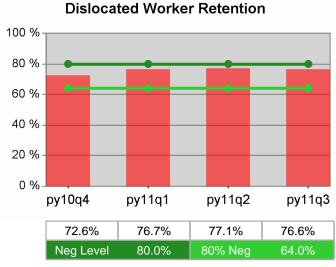

| Cumulative            | Retention                         | Current Quarter<br>(Most Recent) |                          | Cumula<br>Reportii | Neg Perf<br>(80%)        |                  |
|-----------------------|-----------------------------------|----------------------------------|--------------------------|--------------------|--------------------------|------------------|
| Time Period           | Rate                              | Value                            | Numerator<br>Denominator | Value              | Numerator<br>Denominator |                  |
| 1/1/2010 - 12/31/2010 | Adult Program Results             | 82.8%                            | 20,265<br>24,486         | 80.0%              | 76,426<br>95,478         | 80.0%<br>(64.0%) |
|                       | Dislocated Worker Program Results | 82.4%                            | 17,315<br>21,019         | 79.6%              | 62,282<br>78,257         | 80.0%<br>(64.0%) |
|                       | Natl Emergency Grant              | 90.8%                            | 285<br>314               | 90.6%              | 1,119<br>1,235           |                  |