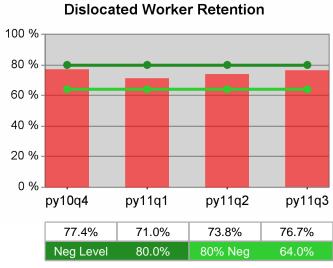

| Cumulative            | Retention                         | Current Quarter<br>(Most Recent) |                          | Cumula<br>Reportii | Neg Perf<br>(80%)        |                  |
|-----------------------|-----------------------------------|----------------------------------|--------------------------|--------------------|--------------------------|------------------|
| Time Period           | Rate                              | Value                            | Numerator<br>Denominator | Value              | Numerator<br>Denominator |                  |
| 1/1/2010 - 12/31/2010 | Adult Program Results             | 82.8%                            | 20,265<br>24,486         | 80.0%              | 76,426<br>95,478         | 80.0%<br>(64.0%) |
|                       | Dislocated Worker Program Results | 82.4%                            | 17,315<br>21,019         | 79.6%              | 62,282<br>78,257         | 80.0%<br>(64.0%) |
|                       | Natl Emergency Grant              | 90.8%                            | 285<br>314               | 90.6%              | 1,119<br>1,235           |                  |