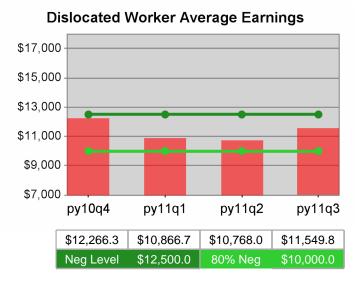

| Cumulative            | Average                           | Current Quarter (Most Recent) |                          | Cumulative 4-Qtr<br>Reporting Period |                             | Neg Perf<br>(80%)      |
|-----------------------|-----------------------------------|-------------------------------|--------------------------|--------------------------------------|-----------------------------|------------------------|
| Time Period           | Earnings                          | Value                         | Numerator<br>Denominator | Value                                | Numerator<br>Denominator    |                        |
| 1/1/2010 - 12/31/2010 | Adult Program Results             | \$13,558.5                    | 274,735,541<br>20,263    | \$13,094.3                           | 1,000,688,92<br>5<br>76,422 | \$12,500<br>(\$10,000) |
|                       | Dislocated Worker Program Results | \$13,824.3                    | 239,340,432<br>17,313    | \$13,474.7                           | 839,190,098<br>62,279       | \$12,500<br>(\$10,000) |
|                       | Natl Emergency Grant              | \$15,877.9                    | 4,509,325<br>284         | \$16,311.6                           | 18,220,007<br>1,117         |                        |