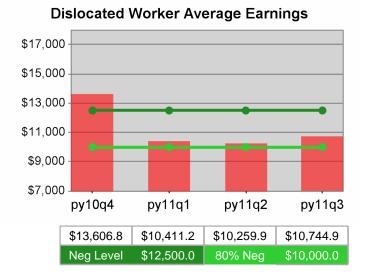

| Cumulative            | Average                           | Current Quarter (Most Recent) |                          | Cumulative 4-Qtr<br>Reporting Period |                             | Neg Perf<br>(80%)      |
|-----------------------|-----------------------------------|-------------------------------|--------------------------|--------------------------------------|-----------------------------|------------------------|
| Time Period           | Earnings                          | Value                         | Numerator<br>Denominator | Value                                | Numerator<br>Denominator    |                        |
| 1/1/2010 - 12/31/2010 | Adult Program Results             | \$13,558.5                    | 274,735,541<br>20,263    | \$13,094.3                           | 1,000,688,92<br>5<br>76,422 | \$12,500<br>(\$10,000) |
|                       | Dislocated Worker Program Results | \$13,824.3                    | 239,340,432<br>17,313    | \$13,474.7                           | 839,190,098<br>62,279       | \$12,500<br>(\$10,000) |
|                       | Natl Emergency Grant              | \$15,877.9                    | 4,509,325<br>284         | \$16,311.6                           | 18,220,007<br>1,117         |                        |