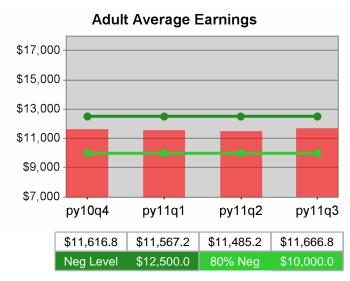

| Cumulative            | Average                           | Current Quarter (Most Recent) |                          | Cumulative 4-Qtr<br>Reporting Period |                             | Neg Perf<br>(80%)      |
|-----------------------|-----------------------------------|-------------------------------|--------------------------|--------------------------------------|-----------------------------|------------------------|
| Time Period           | Earnings                          | Value                         | Numerator<br>Denominator | Value                                | Numerator<br>Denominator    |                        |
| 1/1/2010 - 12/31/2010 | Adult Program Results             | \$13,558.5                    | 274,735,541<br>20,263    | \$13,094.3                           | 1,000,688,92<br>5<br>76,422 | \$12,500<br>(\$10,000) |
|                       | Dislocated Worker Program Results | \$13,824.3                    | 239,340,432<br>17,313    | \$13,474.7                           | 839,190,098<br>62,279       | \$12,500<br>(\$10,000) |
|                       | Natl Emergency Grant              | \$15,877.9                    | 4,509,325<br>284         | \$16,311.6                           | 18,220,007<br>1,117         |                        |