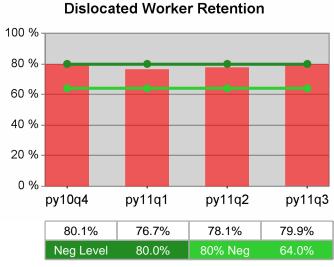

| Cumulative            | Retention                         | Current Quarter<br>(Most Recent) |                          | Cumula<br>Reportii | Neg Perf<br>(80%)        |                  |
|-----------------------|-----------------------------------|----------------------------------|--------------------------|--------------------|--------------------------|------------------|
| Time Period           | Rate                              | Value                            | Numerator<br>Denominator | Value              | Numerator<br>Denominator |                  |
| 1/1/2010 - 12/31/2010 | Adult Program Results             | 82.8%                            | 20,265<br>24,486         | 80.0%              | 76,426<br>95,478         | 80.0%<br>(64.0%) |
|                       | Dislocated Worker Program Results | 82.4%                            | 17,315<br>21,019         | 79.6%              | 62,282<br>78,257         | 80.0%<br>(64.0%) |
|                       | Natl Emergency Grant              | 90.8%                            | 285<br>314               | 90.6%              | 1,119<br>1,235           |                  |