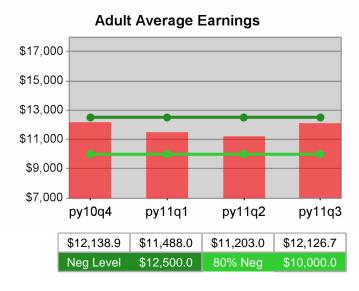

| Cumulative            | Average                           | Current Quarter (Most Recent) |                          | Cumulative 4-Qtr<br>Reporting Period |                             | Neg Perf<br>(80%)      |
|-----------------------|-----------------------------------|-------------------------------|--------------------------|--------------------------------------|-----------------------------|------------------------|
| Time Period           | Earnings                          | Value                         | Numerator<br>Denominator | Value                                | Numerator<br>Denominator    |                        |
| 1/1/2010 - 12/31/2010 | Adult Program Results             | \$13,558.5                    | 274,735,541<br>20,263    | \$13,094.3                           | 1,000,688,92<br>5<br>76,422 | \$12,500<br>(\$10,000) |
|                       | Dislocated Worker Program Results | \$13,824.3                    | 239,340,432<br>17,313    | \$13,474.7                           | 839,190,098<br>62,279       | \$12,500<br>(\$10,000) |
|                       | Natl Emergency Grant              | \$15,877.9                    | 4,509,325<br>284         | \$16,311.6                           | 18,220,007<br>1,117         |                        |