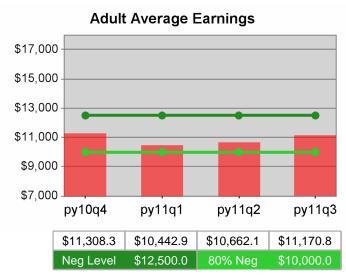

| Cumulative            | Average                           | Current Quarter (Most Recent) |                          | Cumulative 4-Qtr<br>Reporting Period |                             | Neg Perf<br>(80%)      |
|-----------------------|-----------------------------------|-------------------------------|--------------------------|--------------------------------------|-----------------------------|------------------------|
| Time Period           | Earnings                          | Value                         | Numerator<br>Denominator | Value                                | Numerator<br>Denominator    |                        |
| 1/1/2010 - 12/31/2010 | Adult Program Results             | \$13,558.5                    | 274,735,541<br>20,263    | \$13,094.3                           | 1,000,688,92<br>5<br>76,422 | \$12,500<br>(\$10,000) |
|                       | Dislocated Worker Program Results | \$13,824.3                    | 239,340,432<br>17,313    | \$13,474.7                           | 839,190,098<br>62,279       | \$12,500<br>(\$10,000) |
|                       | Natl Emergency Grant              | \$15,877.9                    | 4,509,325<br>284         | \$16,311.6                           | 18,220,007<br>1,117         |                        |