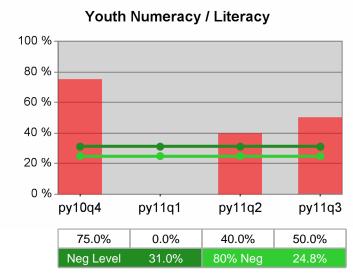

### Statewide PY 2011 Qtr-3

| Cumulative           | WIA<br>Youth (14-21)                  | Current Quarter<br>(Most Recent) |                          | Cumula<br>Reportii | Neg Perf<br>(80%)        |                  |
|----------------------|---------------------------------------|----------------------------------|--------------------------|--------------------|--------------------------|------------------|
| Time Period          |                                       | Value                            | Numerator<br>Denominator | Value              | Numerator<br>Denominator |                  |
| 7/1/2010 - 6/30/2011 | Placement in Employment or Education  | 67.8%                            | 290<br>428               | 70.3%              | 920<br>1,309             |                  |
| 7/1/2010 - 6/30/2011 | Attainment of a Degree or Certificate | 74.7%                            | 272<br>364               | 72.8%              | 853<br>1,171             | 69.0%<br>(55.2%) |
| 4/1/2011 - 3/31/2012 | Literacy and Numeracy Gains           | 49.5%                            | 107<br>216               | 47.9%              | 300<br>626               | 31.0%<br>(24.8%) |