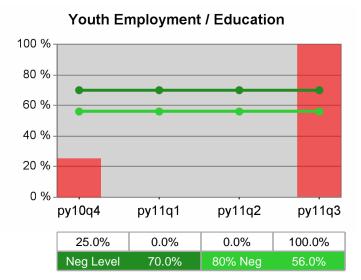

### Statewide PY 2011 Qtr-3

| Cumulative           | WIA<br>Youth (14-21)                  | Current Quarter<br>(Most Recent) |                          | Cumula<br>Reportii | Neg Perf<br>(80%)        |                  |
|----------------------|---------------------------------------|----------------------------------|--------------------------|--------------------|--------------------------|------------------|
| Time Period          |                                       | Value                            | Numerator<br>Denominator | Value              | Numerator<br>Denominator |                  |
| 7/1/2010 - 6/30/2011 | Placement in Employment or Education  | 67.8%                            | 290<br>428               | 70.3%              | 920<br>1,309             |                  |
| 7/1/2010 - 6/30/2011 | Attainment of a Degree or Certificate | 74.7%                            | 272<br>364               | 72.8%              | 853<br>1,171             | 69.0%<br>(55.2%) |
| 4/1/2011 - 3/31/2012 | Literacy and Numeracy Gains           | 49.5%                            | 107<br>216               | 47.9%              | 300<br>626               | 31.0%<br>(24.8%) |