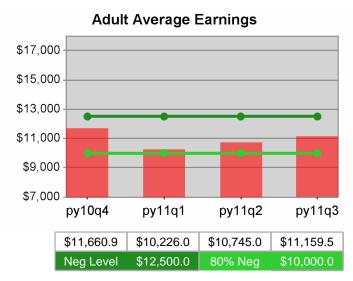

| Cumulative            | Average                           | Current Quarter (Most Recent) |                          | Cumulative 4-Qtr<br>Reporting Period |                             | Neg Perf<br>(80%)      |
|-----------------------|-----------------------------------|-------------------------------|--------------------------|--------------------------------------|-----------------------------|------------------------|
| Time Period           | Earnings                          | Value                         | Numerator<br>Denominator | Value                                | Numerator<br>Denominator    |                        |
| 1/1/2010 - 12/31/2010 | Adult Program Results             | \$13,558.5                    | 274,735,541<br>20,263    | \$13,094.3                           | 1,000,688,92<br>5<br>76,422 | \$12,500<br>(\$10,000) |
|                       | Dislocated Worker Program Results | \$13,824.3                    | 239,340,432<br>17,313    | \$13,474.7                           | 839,190,098<br>62,279       | \$12,500<br>(\$10,000) |
|                       | Natl Emergency Grant              | \$15,877.9                    | 4,509,325<br>284         | \$16,311.6                           | 18,220,007<br>1,117         |                        |