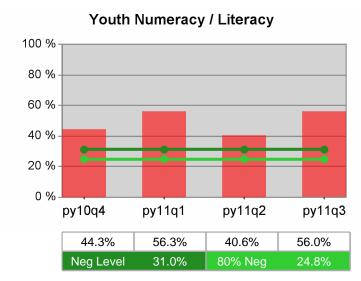

### Statewide PY 2011 Qtr-3

| Cumulative           | WIA<br>Youth (14-21)                  | Current Quarter<br>(Most Recent) |                          | Cumula<br>Reportii | Neg Perf<br>(80%)        |                  |
|----------------------|---------------------------------------|----------------------------------|--------------------------|--------------------|--------------------------|------------------|
| Time Period          |                                       | Value                            | Numerator<br>Denominator | Value              | Numerator<br>Denominator |                  |
| 7/1/2010 - 6/30/2011 | Placement in Employment or Education  | 67.8%                            | 290<br>428               | 70.3%              | 920<br>1,309             |                  |
| 7/1/2010 - 6/30/2011 | Attainment of a Degree or Certificate | 74.7%                            | 272<br>364               | 72.8%              | 853<br>1,171             | 69.0%<br>(55.2%) |
| 4/1/2011 - 3/31/2012 | Literacy and Numeracy Gains           | 49.5%                            | 107<br>216               | 47.9%              | 300<br>626               | 31.0%<br>(24.8%) |