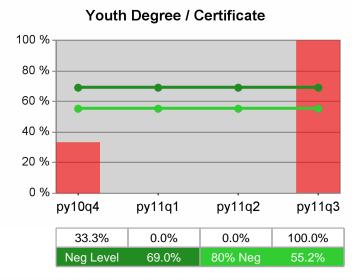

### Statewide PY 2011 Qtr-3

| Cumulative           | WIA<br>Youth (14-21)                  | Current Quarter<br>(Most Recent) |                          | Cumula<br>Reportii | Neg Perf<br>(80%)        |                  |
|----------------------|---------------------------------------|----------------------------------|--------------------------|--------------------|--------------------------|------------------|
| Time Period          |                                       | Value                            | Numerator<br>Denominator | Value              | Numerator<br>Denominator |                  |
| 7/1/2010 - 6/30/2011 | Placement in Employment or Education  | 67.8%                            | 290<br>428               | 70.3%              | 920<br>1,309             |                  |
| 7/1/2010 - 6/30/2011 | Attainment of a Degree or Certificate | 74.7%                            | 272<br>364               | 72.8%              | 853<br>1,171             | 69.0%<br>(55.2%) |
| 4/1/2011 - 3/31/2012 | Literacy and Numeracy Gains           | 49.5%                            | 107<br>216               | 47.9%              | 300<br>626               | 31.0%<br>(24.8%) |