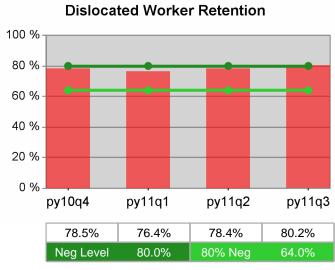

| Cumulative            | Retention                         | Current Quarter<br>(Most Recent) |                          | Cumula<br>Reportii | Neg Perf<br>(80%)        |                  |
|-----------------------|-----------------------------------|----------------------------------|--------------------------|--------------------|--------------------------|------------------|
| Time Period           | Rate                              | Value                            | Numerator<br>Denominator | Value              | Numerator<br>Denominator |                  |
| 1/1/2010 - 12/31/2010 | Adult Program Results             | 82.8%                            | 20,265<br>24,486         | 80.0%              | 76,426<br>95,478         | 80.0%<br>(64.0%) |
|                       | Dislocated Worker Program Results | 82.4%                            | 17,315<br>21,019         | 79.6%              | 62,282<br>78,257         | 80.0%<br>(64.0%) |
|                       | Natl Emergency Grant              | 90.8%                            | 285<br>314               | 90.6%              | 1,119<br>1,235           |                  |