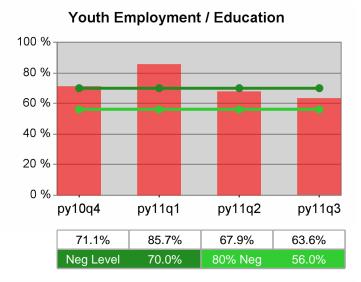

### Statewide PY 2011 Qtr-3

| Cumulative           | WIA<br>Youth (14-21)                  | Current Quarter<br>(Most Recent) |                          | Cumula<br>Reportii | Neg Perf<br>(80%)        |                  |
|----------------------|---------------------------------------|----------------------------------|--------------------------|--------------------|--------------------------|------------------|
| Time Period          |                                       | Value                            | Numerator<br>Denominator | Value              | Numerator<br>Denominator |                  |
| 7/1/2010 - 6/30/2011 | Placement in Employment or Education  | 67.8%                            | 290<br>428               | 70.3%              | 920<br>1,309             |                  |
| 7/1/2010 - 6/30/2011 | Attainment of a Degree or Certificate | 74.7%                            | 272<br>364               | 72.8%              | 853<br>1,171             | 69.0%<br>(55.2%) |
| 4/1/2011 - 3/31/2012 | Literacy and Numeracy Gains           | 49.5%                            | 107<br>216               | 47.9%              | 300<br>626               | 31.0%<br>(24.8%) |