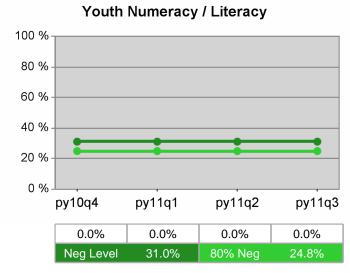

### Statewide PY 2011 Qtr-3

| Cumulative           | WIA<br>Youth (14-21)                  | Current Quarter<br>(Most Recent) |                          | Cumula<br>Reportii | Neg Perf<br>(80%)        |                  |
|----------------------|---------------------------------------|----------------------------------|--------------------------|--------------------|--------------------------|------------------|
| Time Period          |                                       | Value                            | Numerator<br>Denominator | Value              | Numerator<br>Denominator |                  |
| 7/1/2010 - 6/30/2011 | Placement in Employment or Education  | 67.8%                            | 290<br>428               | 70.3%              | 920<br>1,309             |                  |
| 7/1/2010 - 6/30/2011 | Attainment of a Degree or Certificate | 74.7%                            | 272<br>364               | 72.8%              | 853<br>1,171             | 69.0%<br>(55.2%) |
| 4/1/2011 - 3/31/2012 | Literacy and Numeracy Gains           | 49.5%                            | 107<br>216               | 47.9%              | 300<br>626               | 31.0%<br>(24.8%) |