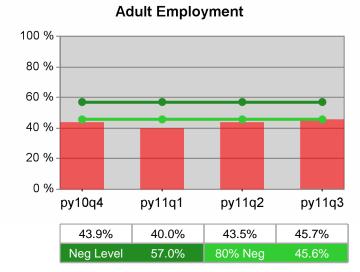

| Cumulative           | Entered Employment                | Current Quarter<br>(Most Recent) |                          | Cumula<br>Reportir | Neg Perf<br>(80%)        |                  |
|----------------------|-----------------------------------|----------------------------------|--------------------------|--------------------|--------------------------|------------------|
| Time Period          | Rate                              | Value                            | Numerator<br>Denominator | \/alua             | Numerator<br>Denominator |                  |
| 7/1/2010 - 6/30/2011 | Adult Program Results             | 52.1%                            | 21,301<br>40,864         | 50.4%              | 80,949<br>160,702        | 57.0%<br>(45.6%) |
|                      | Dislocated Worker Program Results | 52.4%                            | 19,864<br>37,917         | 50.6%              | 75,966<br>150,277        | 57.0%<br>(45.6%) |
|                      | Natl Emergency Grant              | 66.5%                            | 272<br>409               | 63.9%              | 1,091<br>1,708           |                  |