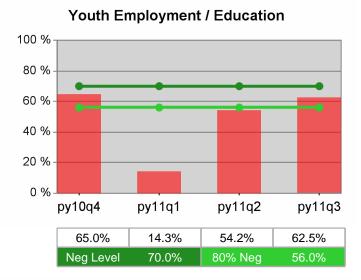

### Statewide PY 2011 Qtr-3

| Cumulative           | WIA<br>Youth (14-21)                  | Current Quarter<br>(Most Recent) |                          | Cumula<br>Reportii | Neg Perf<br>(80%)        |                  |
|----------------------|---------------------------------------|----------------------------------|--------------------------|--------------------|--------------------------|------------------|
| Time Period          |                                       | Value                            | Numerator<br>Denominator | Value              | Numerator<br>Denominator |                  |
| 7/1/2010 - 6/30/2011 | Placement in Employment or Education  | 67.8%                            | 290<br>428               | 70.3%              | 920<br>1,309             |                  |
| 7/1/2010 - 6/30/2011 | Attainment of a Degree or Certificate | 74.7%                            | 272<br>364               | 72.8%              | 853<br>1,171             | 69.0%<br>(55.2%) |
| 4/1/2011 - 3/31/2012 | Literacy and Numeracy Gains           | 49.5%                            | 107<br>216               | 47.9%              | 300<br>626               | 31.0%<br>(24.8%) |