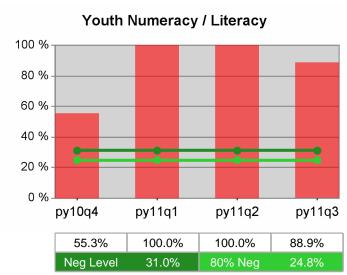

### Statewide PY 2011 Qtr-3

| Cumulative           | WIA<br>Youth (14-21)                  | Current Quarter<br>(Most Recent) |                          | Cumula<br>Reportii | Neg Perf<br>(80%)        |                  |
|----------------------|---------------------------------------|----------------------------------|--------------------------|--------------------|--------------------------|------------------|
| Time Period          |                                       | Value                            | Numerator<br>Denominator | Value              | Numerator<br>Denominator |                  |
| 7/1/2010 - 6/30/2011 | Placement in Employment or Education  | 67.8%                            | 290<br>428               | 70.3%              | 920<br>1,309             |                  |
| 7/1/2010 - 6/30/2011 | Attainment of a Degree or Certificate | 74.7%                            | 272<br>364               | 72.8%              | 853<br>1,171             | 69.0%<br>(55.2%) |
| 4/1/2011 - 3/31/2012 | Literacy and Numeracy Gains           | 49.5%                            | 107<br>216               | 47.9%              | 300<br>626               | 31.0%<br>(24.8%) |