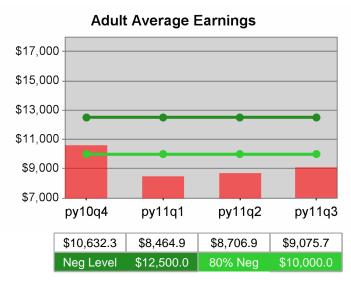

| Cumulative            | Average                           | Current Quarter (Most Recent) |                          | Cumulative 4-Qtr<br>Reporting Period |                             | Neg Perf<br>(80%)      |
|-----------------------|-----------------------------------|-------------------------------|--------------------------|--------------------------------------|-----------------------------|------------------------|
| Time Period           | Earnings                          | Value                         | Numerator<br>Denominator | Value                                | Numerator<br>Denominator    |                        |
| 1/1/2010 - 12/31/2010 | Adult Program Results             | \$13,558.5                    | 274,735,541<br>20,263    | \$13,094.3                           | 1,000,688,92<br>5<br>76,422 | \$12,500<br>(\$10,000) |
|                       | Dislocated Worker Program Results | \$13,824.3                    | 239,340,432<br>17,313    | \$13,474.7                           | 839,190,098<br>62,279       | \$12,500<br>(\$10,000) |
|                       | Natl Emergency Grant              | \$15,877.9                    | 4,509,325<br>284         | \$16,311.6                           | 18,220,007<br>1,117         |                        |