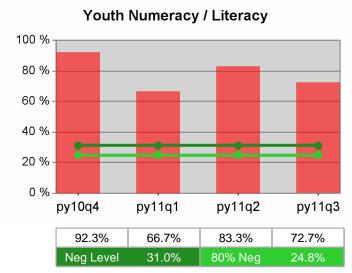

### Statewide PY 2011 Qtr-3

| Cumulative           | WIA<br>Youth (14-21)                  | Current Quarter<br>(Most Recent) |                          | Cumula<br>Reportii | Neg Perf<br>(80%)        |                  |
|----------------------|---------------------------------------|----------------------------------|--------------------------|--------------------|--------------------------|------------------|
| Time Period          |                                       | Value                            | Numerator<br>Denominator | Value              | Numerator<br>Denominator |                  |
| 7/1/2010 - 6/30/2011 | Placement in Employment or Education  | 67.8%                            | 290<br>428               | 70.3%              | 920<br>1,309             |                  |
| 7/1/2010 - 6/30/2011 | Attainment of a Degree or Certificate | 74.7%                            | 272<br>364               | 72.8%              | 853<br>1,171             | 69.0%<br>(55.2%) |
| 4/1/2011 - 3/31/2012 | Literacy and Numeracy Gains           | 49.5%                            | 107<br>216               | 47.9%              | 300<br>626               | 31.0%<br>(24.8%) |