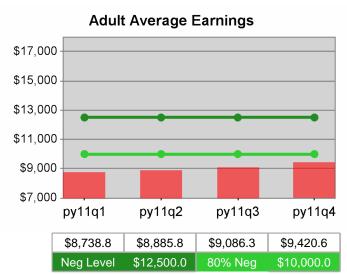

| Cumulative           | Average<br>Earnings               | Current Quarter<br>(Most Recent) |                          | Cumulative 4-Qtr<br>Reporting Period |                             | Neg Perf<br>(80%)      |
|----------------------|-----------------------------------|----------------------------------|--------------------------|--------------------------------------|-----------------------------|------------------------|
| Time Period          |                                   | Value                            | Numerator<br>Denominator | Value                                | Numerator<br>Denominator    |                        |
| 4/1/2010 - 3/31/2011 | Adult Program Results             | \$14,385.9                       | 366,611,414<br>25,484    | \$13,436.6                           | 1,103,181,37<br>9<br>82,103 | \$12,500<br>(\$10,000) |
|                      | Dislocated Worker Program Results | \$14,643.5                       | 325,056,962<br>22,198    | \$13,778.2                           | 952,938,751<br>69,163       | \$12,500<br>(\$10,000) |
|                      | Natl Emergency Grant              | \$16,916.7                       | 3,061,923<br>181         | \$16,763.4                           | 17,551,254<br>1,047         |                        |