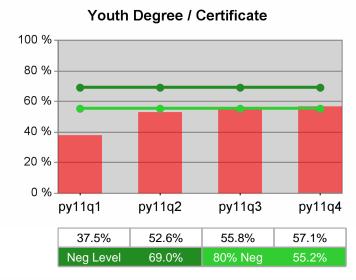

#### Statewide PY 2011 Qtr-4

| Cumulative            | WIA                                   | Current Quarter<br>(Most Recent) |                          | Cumulative 4-Qtr<br>Reporting Period |                          | Neg Perf<br>(80%) |
|-----------------------|---------------------------------------|----------------------------------|--------------------------|--------------------------------------|--------------------------|-------------------|
| Time Period           | Youth (14-21)                         | Value                            | Numerator<br>Denominator | Value                                | Numerator<br>Denominator |                   |
| 10/1/2010 - 9/30/2011 | Placement in Employment or Education  | 72.3%                            | 282<br>390               | 68.5%                                | 924<br>1,348             |                   |
| 10/1/2010 - 9/30/2011 | Attainment of a Degree or Certificate | 70.7%                            | 273<br>386               | 71.5%                                | 871<br>1,219             | 69.0%<br>(55.2%)  |
| 7/1/2011 - 6/30/2012  | Literacy and Numeracy Gains           | 40.3%                            | 25<br>62                 | 48.4%                                | 250<br>517               | 31.0%<br>(24.8%)  |