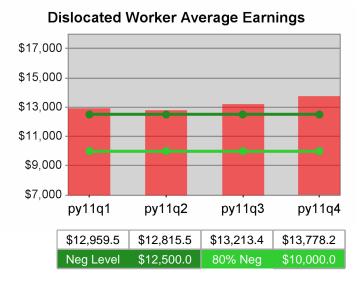

| Cumulative           | Average<br>Earnings               | Current Quarter<br>(Most Recent) |                          | Cumulative 4-Qtr<br>Reporting Period |                             | Neg Perf<br>(80%)      |
|----------------------|-----------------------------------|----------------------------------|--------------------------|--------------------------------------|-----------------------------|------------------------|
| Time Period          |                                   | Value                            | Numerator<br>Denominator | Value                                | Numerator<br>Denominator    |                        |
| 4/1/2010 - 3/31/2011 | Adult Program Results             | \$14,385.9                       | 366,611,414<br>25,484    | \$13,436.6                           | 1,103,181,37<br>9<br>82,103 | \$12,500<br>(\$10,000) |
|                      | Dislocated Worker Program Results | \$14,643.5                       | 325,056,962<br>22,198    | \$13,778.2                           | 952,938,751<br>69,163       | \$12,500<br>(\$10,000) |
|                      | Natl Emergency Grant              | \$16,916.7                       | 3,061,923<br>181         | \$16,763.4                           | 17,551,254<br>1,047         |                        |