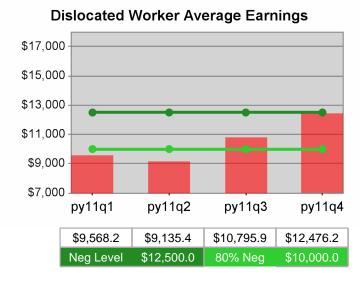

| Cumulative           | Average<br>Earnings               | Current Quarter<br>(Most Recent) |                          | Cumula<br>Reportii | Neg Perf<br>(80%)        |                        |
|----------------------|-----------------------------------|----------------------------------|--------------------------|--------------------|--------------------------|------------------------|
| Time Period          |                                   | Value                            | Numerator<br>Denominator | Value              | Numerator<br>Denominator |                        |
| 4/1/2010 - 3/31/2011 | Adult Program Results             | \$16,030.0                       | 115,223,426<br>7,188     | \$15,858.9         | 340,269,190<br>21,456    | \$12,500<br>(\$10,000) |
|                      | Dislocated Worker Program Results | \$16,360.1                       | 106,340,597<br>6,500     | \$16,238.3         | 312,734,074<br>19,259    | \$12,500<br>(\$10,000) |
|                      | Natl Emergency Grant              | \$16,782.6                       | *                        | \$21,957.3         | 1,383,308<br>63          |                        |