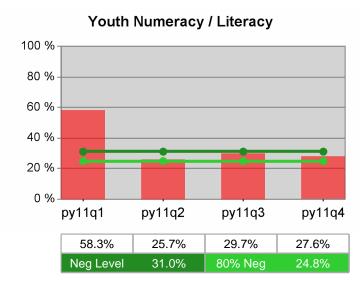

#### Statewide PY 2011 Qtr-4

| Cumulative            | WIA                                   | Current Quarter<br>(Most Recent) |                          | Cumulative 4-Qtr<br>Reporting Period |                          | Neg Perf<br>(80%) |
|-----------------------|---------------------------------------|----------------------------------|--------------------------|--------------------------------------|--------------------------|-------------------|
| Time Period           | Youth (14-21)                         | Value                            | Numerator<br>Denominator | Value                                | Numerator<br>Denominator |                   |
| 10/1/2010 - 9/30/2011 | Placement in Employment or Education  | 72.3%                            | 282<br>390               | 68.5%                                | 924<br>1,348             |                   |
| 10/1/2010 - 9/30/2011 | Attainment of a Degree or Certificate | 70.7%                            | 273<br>386               | 71.5%                                | 871<br>1,219             | 69.0%<br>(55.2%)  |
| 7/1/2011 - 6/30/2012  | Literacy and Numeracy Gains           | 40.3%                            | 25<br>62                 | 48.4%                                | 250<br>517               | 31.0%<br>(24.8%)  |