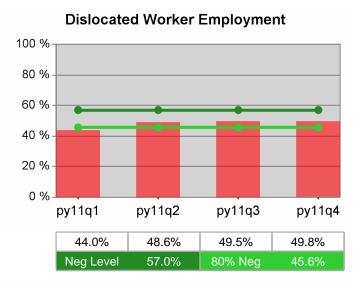

| Cumulative            | Entered Employment                | Current Quarter<br>(Most Recent) |                          | Cumulative 4-Qtr<br>Reporting Period |                          | Neg Perf<br>(80%) |
|-----------------------|-----------------------------------|----------------------------------|--------------------------|--------------------------------------|--------------------------|-------------------|
| Time Period           | Rate                              | Value                            | Numerator<br>Denominator | Value                                | Numerator<br>Denominator |                   |
| 10/1/2010 - 9/30/2011 | Adult Program Results             | 56.1%                            | 7,154<br>12,741          | 53.7%                                | 26,362<br>49,074         | 57.0%<br>(45.6%)  |
|                       | Dislocated Worker Program Results | 56.6%                            | 6,353<br>11,226          | 53.9%                                | 24,681<br>45,815         | 57.0%<br>(45.6%)  |
|                       | Natl Emergency Grant              | 72.0%                            | 18<br>25                 | 87.4%                                | 97<br>111                |                   |