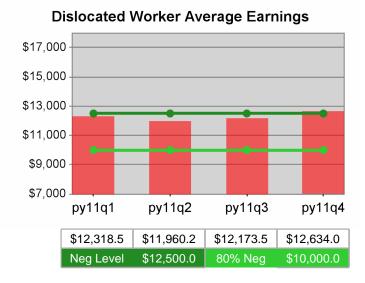

| Cumulative           | Average                           | Current Quarter<br>(Most Recent) |                          | Cumulative 4-Qtr<br>Reporting Period |                          | Neg Perf<br>(80%)      |
|----------------------|-----------------------------------|----------------------------------|--------------------------|--------------------------------------|--------------------------|------------------------|
| Time Period          | Earnings                          | Value                            | Numerator<br>Denominator | 1/211101                             | Numerator<br>Denominator |                        |
| 4/1/2010 - 3/31/2011 | Adult Program Results             | \$13,467.7                       | 27,837,634<br>2,067      | \$12,374.5                           | 90,581,075<br>7,320      | \$12,500<br>(\$10,000) |
|                      | Dislocated Worker Program Results | \$13,675.1                       | 25,121,154<br>1,837      | \$12,634.0                           | 81,211,594<br>6,428      | \$12,500<br>(\$10,000) |
|                      | Natl Emergency Grant              | \$15,852.4                       | 665,799<br>42            | \$14,914.9                           | 6,368,659<br>427         |                        |