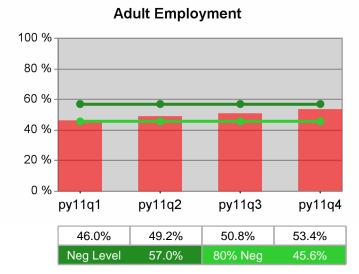

| Cumulative            | Entered Employment                | Current Quarter<br>(Most Recent) |                          | Cumula<br>Reportir | Neg Perf<br>(80%)        |  |
|-----------------------|-----------------------------------|----------------------------------|--------------------------|--------------------|--------------------------|--|
| Time Period           | Rate                              | Value                            | Numerator<br>Denominator | Value              | Numerator<br>Denominator |  |
| 10/1/2010 - 9/30/2011 | Adult Program Results             | 54.1%                            | 21,430<br>39,589         | 51.6%              | 83,372<br>161,588        |  |
|                       | Dislocated Worker Program Results | 55.0%                            | 18,563<br>33,729         | 51.9%              | 77,136<br>148,514        |  |
|                       | Natl Emergency Grant              | 72.4%                            | 252<br>348               | 70.0%              | 1,045<br>1,493           |  |