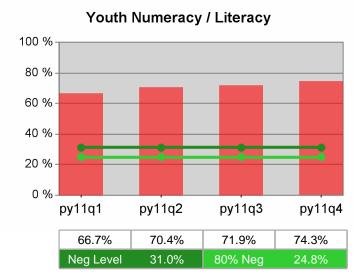

#### Statewide PY 2011 Qtr-4

| Cumulative            | WIA                                   | Current Quarter<br>(Most Recent) |                          | Cumulative 4-Qtr<br>Reporting Period |                          | Neg Perf<br>(80%) |
|-----------------------|---------------------------------------|----------------------------------|--------------------------|--------------------------------------|--------------------------|-------------------|
| Time Period           | Youth (14-21)                         | Value                            | Numerator<br>Denominator | Value                                | Numerator<br>Denominator |                   |
| 10/1/2010 - 9/30/2011 | Placement in Employment or Education  | 72.3%                            | 282<br>390               | 68.5%                                | 924<br>1,348             |                   |
| 10/1/2010 - 9/30/2011 | Attainment of a Degree or Certificate | 70.7%                            | 273<br>386               | 71.5%                                | 871<br>1,219             | 69.0%<br>(55.2%)  |
| 7/1/2011 - 6/30/2012  | Literacy and Numeracy Gains           | 40.3%                            | 25<br>62                 | 48.4%                                | 250<br>517               | 31.0%<br>(24.8%)  |