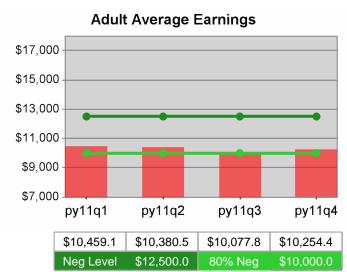

|                      | Average                           | Current Quarter<br>(Most Recent) |                          | Cumula<br>Reportii | Neg Perf<br>(80%)        |  |
|----------------------|-----------------------------------|----------------------------------|--------------------------|--------------------|--------------------------|--|
|                      | Earnings                          | Value                            | Numerator<br>Denominator | Value              | Numerator<br>Denominator |  |
| 4/1/2010 - 3/31/2011 | Adult Program Results             | \$10,869.3                       | 1,445,615<br>133         | \$10,254.4         | 5,475,842<br>534         |  |
|                      | Dislocated Worker Program Results | \$11,345.5                       | 1,225,313<br>108         | \$10,334.9         | 4,268,330<br>413         |  |
|                      | Natl Emergency Grant              | \$0.0                            | 0<br>0                   | \$13,098.0         | *                        |  |