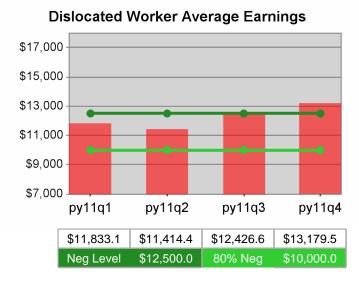

| Cumulative           | Average<br>Earnings               | Current Quarter<br>(Most Recent) |                          | Cumula<br>Reportii | Neg Perf<br>(80%)        |                        |
|----------------------|-----------------------------------|----------------------------------|--------------------------|--------------------|--------------------------|------------------------|
| Time Period          |                                   | Value                            | Numerator<br>Denominator | Value              | Numerator<br>Denominator |                        |
| 4/1/2010 - 3/31/2011 | Adult Program Results             | \$16,030.0                       | 115,223,426<br>7,188     | \$15,858.9         | 340,269,190<br>21,456    | \$12,500<br>(\$10,000) |
|                      | Dislocated Worker Program Results | \$16,360.1                       | 106,340,597<br>6,500     | \$16,238.3         | 312,734,074<br>19,259    | \$12,500<br>(\$10,000) |
|                      | Natl Emergency Grant              | \$16,782.6                       | *                        | \$21,957.3         | 1,383,308<br>63          |                        |