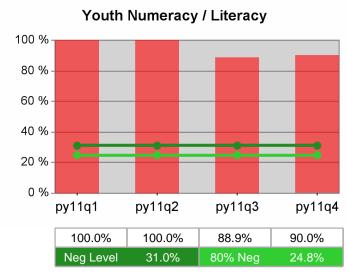

#### Statewide PY 2011 Qtr-4

| Cumulative            | WIA                                   | Current Quarter<br>(Most Recent) |                          | Cumulative 4-Qtr<br>Reporting Period |                          | Neg Perf<br>(80%) |
|-----------------------|---------------------------------------|----------------------------------|--------------------------|--------------------------------------|--------------------------|-------------------|
| Time Period           | Youth (14-21)                         | Value                            | Numerator<br>Denominator | Value                                | Numerator<br>Denominator |                   |
| 10/1/2010 - 9/30/2011 | Placement in Employment or Education  | 72.3%                            | 282<br>390               | 68.5%                                | 924<br>1,348             |                   |
| 10/1/2010 - 9/30/2011 | Attainment of a Degree or Certificate | 70.7%                            | 273<br>386               | 71.5%                                | 871<br>1,219             | 69.0%<br>(55.2%)  |
| 7/1/2011 - 6/30/2012  | Literacy and Numeracy Gains           | 40.3%                            | 25<br>62                 | 48.4%                                | 250<br>517               | 31.0%<br>(24.8%)  |