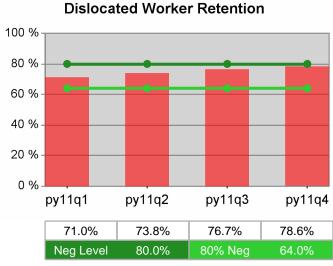

| Cumulative           | Retention                         | Current Quarter<br>(Most Recent) |                          | Cumula<br>Reportii | Neg Perf<br>(80%)        |                  |
|----------------------|-----------------------------------|----------------------------------|--------------------------|--------------------|--------------------------|------------------|
| Time Period          | Rate                              | Value                            | Numerator<br>Denominator | Value              | Numerator<br>Denominator |                  |
| 4/1/2010 - 3/31/2011 | Adult Program Results             | 83.9%                            | 25,488<br>30,379         | 81.1%              | 82,112<br>101,242        | 80.0%<br>(64.0%) |
|                      | Dislocated Worker Program Results | 83.6%                            | 22,202<br>26,567         | 80.8%              | 69,171<br>85,584         | 80.0%<br>(64.0%) |
|                      | Natl Emergency Grant              | 89.2%                            | 182<br>204               | 90.1%              | 1,051<br>1,167           |                  |