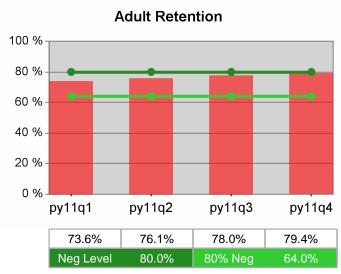

| Cumulative           | Retention                         | Current Quarter<br>(Most Recent) |                          | Cumula<br>Reportii | Neg Perf<br>(80%)        |                  |
|----------------------|-----------------------------------|----------------------------------|--------------------------|--------------------|--------------------------|------------------|
| Time Period          | Rate                              | Value                            | Numerator<br>Denominator | Value              | Numerator<br>Denominator |                  |
| 4/1/2010 - 3/31/2011 | Adult Program Results             | 83.9%                            | 25,488<br>30,379         | 81.1%              | 82,112<br>101,242        | 80.0%<br>(64.0%) |
|                      | Dislocated Worker Program Results | 83.6%                            | 22,202<br>26,567         | 80.8%              | 69,171<br>85,584         | 80.0%<br>(64.0%) |
|                      | Natl Emergency Grant              | 89.2%                            | 182<br>204               | 90.1%              | 1,051<br>1,167           |                  |