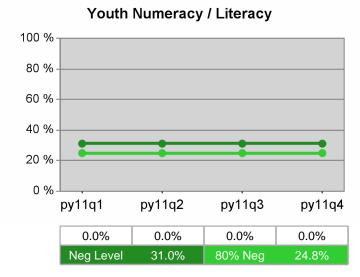

#### Statewide PY 2011 Qtr-4

| Cumulative            | WIA                                   | Current Quarter<br>(Most Recent) |                          | Cumulative 4-Qtr<br>Reporting Period |                          | Neg Perf<br>(80%) |
|-----------------------|---------------------------------------|----------------------------------|--------------------------|--------------------------------------|--------------------------|-------------------|
| Time Period           | Youth (14-21)                         | Value                            | Numerator<br>Denominator | Value                                | Numerator<br>Denominator |                   |
| 10/1/2010 - 9/30/2011 | Placement in Employment or Education  | 72.3%                            | 282<br>390               | 68.5%                                | 924<br>1,348             |                   |
| 10/1/2010 - 9/30/2011 | Attainment of a Degree or Certificate | 70.7%                            | 273<br>386               | 71.5%                                | 871<br>1,219             | 69.0%<br>(55.2%)  |
| 7/1/2011 - 6/30/2012  | Literacy and Numeracy Gains           | 40.3%                            | 25<br>62                 | 48.4%                                | 250<br>517               | 31.0%<br>(24.8%)  |