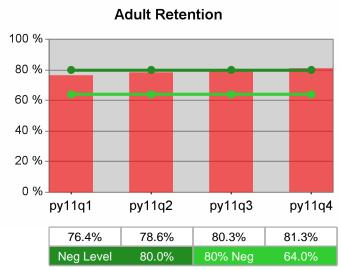

| Cumulative           | Average                           | Current Quarter<br>(Most Recent) |                          | Cumula<br>Reporti | Neg Perf<br>(80%)        |                        |
|----------------------|-----------------------------------|----------------------------------|--------------------------|-------------------|--------------------------|------------------------|
| Time Period          | Earnings                          | Value                            | Numerator<br>Denominator | \/alub            | Numerator<br>Denominator |                        |
| 4/1/2010 - 3/31/2011 | Adult Program Results             | \$13,116.3                       | 31,164,248<br>2,376      | \$12,089.7        | 100,670,542<br>8,327     | \$12,500<br>(\$10,000) |
|                      | Dislocated Worker Program Results | \$13,340.0                       | 28,093,962<br>2,106      | \$12,362.0        | 89,377,103<br>7,230      | \$12,500<br>(\$10,000) |
|                      | Natl Emergency Grant              | \$14,829.2                       | 963,898<br>65            | \$14,641.7        | 7,379,441<br>504         |                        |