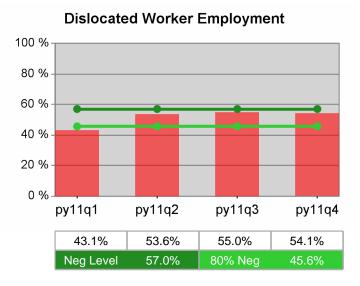

| Cumulative            | Entered Employment                | Current Quarter<br>(Most Recent) |                          | Cumulative 4-Qtr<br>Reporting Period |                          | Neg Perf<br>(80%) |
|-----------------------|-----------------------------------|----------------------------------|--------------------------|--------------------------------------|--------------------------|-------------------|
| Time Period           | Rate                              | Value                            | Numerator<br>Denominator | Value                                | Numerator<br>Denominator |                   |
| 10/1/2010 - 9/30/2011 | Adult Program Results             | 56.1%                            | 7,154<br>12,741          | 53.7%                                | 26,362<br>49,074         | 57.0%<br>(45.6%)  |
|                       | Dislocated Worker Program Results | 56.6%                            | 6,353<br>11,226          | 53.9%                                | 24,681<br>45,815         | 57.0%<br>(45.6%)  |
|                       | Natl Emergency Grant              | 72.0%                            | 18<br>25                 | 87.4%                                | 97<br>111                |                   |