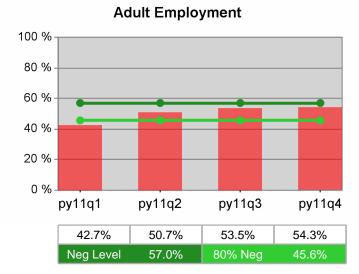

| Cumulative            | Entered Employment                | Current Quarter<br>(Most Recent) |                          | Cumulative 4-Qtr<br>Reporting Period |                          | Neg Perf<br>(80%) |
|-----------------------|-----------------------------------|----------------------------------|--------------------------|--------------------------------------|--------------------------|-------------------|
| Time Period           | Rate                              | Value                            | Numerator<br>Denominator | Value                                | Numerator<br>Denominator |                   |
| 10/1/2010 - 9/30/2011 | Adult Program Results             | 56.1%                            | 7,154<br>12,741          | 53.7%                                | 26,362<br>49,074         | 57.0%<br>(45.6%)  |
|                       | Dislocated Worker Program Results | 56.6%                            | 6,353<br>11,226          | 53.9%                                | 24,681<br>45,815         | 57.0%<br>(45.6%)  |
|                       | Natl Emergency Grant              | 72.0%                            | 18<br>25                 | 87.4%                                | 97<br>111                |                   |