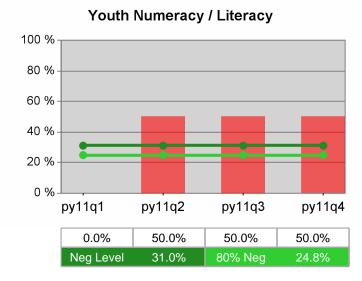

#### Statewide PY 2011 Qtr-4

| Cumulative            | WIA                                   | Current Quarter<br>(Most Recent) |                          | Cumulative 4-Qtr<br>Reporting Period |                          | Neg Perf<br>(80%) |
|-----------------------|---------------------------------------|----------------------------------|--------------------------|--------------------------------------|--------------------------|-------------------|
| Time Period           | Youth (14-21)                         | Value                            | Numerator<br>Denominator | Value                                | Numerator<br>Denominator |                   |
| 10/1/2010 - 9/30/2011 | Placement in Employment or Education  | 72.3%                            | 282<br>390               | 68.5%                                | 924<br>1,348             |                   |
| 10/1/2010 - 9/30/2011 | Attainment of a Degree or Certificate | 70.7%                            | 273<br>386               | 71.5%                                | 871<br>1,219             | 69.0%<br>(55.2%)  |
| 7/1/2011 - 6/30/2012  | Literacy and Numeracy Gains           | 40.3%                            | 25<br>62                 | 48.4%                                | 250<br>517               | 31.0%<br>(24.8%)  |