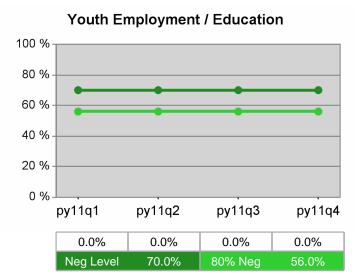

## Lane Workforce Partnership - WSL LCC PY 2011 Qtr-4

| Cumulative            | WIA                                   | Current Quarter<br>(Most Recent) |                          | Cumulative 4-Qtr<br>Reporting Period |                          | Neg Perf<br>(80%) |
|-----------------------|---------------------------------------|----------------------------------|--------------------------|--------------------------------------|--------------------------|-------------------|
| Time Period           | Youth (14-21)                         | Value                            | Numerator<br>Denominator | Value                                | Numerator<br>Denominator |                   |
| 10/1/2010 - 9/30/2011 | Placement in Employment or Education  | 0.0%                             | 0<br>0                   | 0.0%                                 | 0<br>0                   | 70.0%<br>(56.0%)  |
| 10/1/2010 - 9/30/2011 | Attainment of a Degree or Certificate | 0.0%                             | 0<br>0                   | 0.0%                                 | 0                        | 69.0%<br>(55.2%)  |
| 7/1/2011 - 6/30/2012  | Literacy and Numeracy Gains           | 0.0%                             | 0<br>0                   | 0.0%                                 | 0                        | 31.0%<br>(24.8%)  |