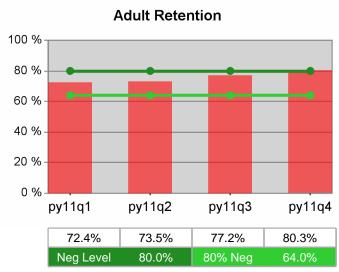

| Cumulative           | Retention                         | Current Quarter<br>(Most Recent) |                          | Cumula<br>Reportii | Neg Perf<br>(80%)        |                  |
|----------------------|-----------------------------------|----------------------------------|--------------------------|--------------------|--------------------------|------------------|
| Time Period          | Rate                              | Value                            | Numerator<br>Denominator | Value              | Numerator<br>Denominator |                  |
| 4/1/2010 - 3/31/2011 | Adult Program Results             | 84.8%                            | 7,188<br>8,481           | 84.4%              | 21,458<br>25,422         | 80.0%<br>(64.0%) |
|                      | Dislocated Worker Program Results | 84.6%                            | 6,500<br>7,679           | 84.3%              | 19,261<br>22,854         | 80.0%<br>(64.0%) |
|                      | Natl Emergency Grant              | 100.0%                           | *                        | 98.5%              | 65<br>66                 |                  |