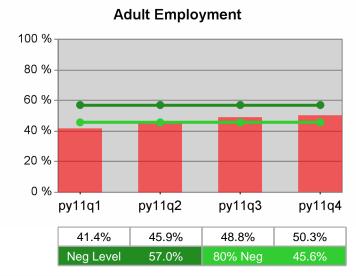

| Cumulative            | Entered Employment                | Current Quarter<br>(Most Recent) |                          | Cumula<br>Reportir | Neg Perf<br>(80%)        |  |
|-----------------------|-----------------------------------|----------------------------------|--------------------------|--------------------|--------------------------|--|
| Time Period           | Rate                              | Value                            | Numerator<br>Denominator | Value              | Numerator<br>Denominator |  |
| 10/1/2010 - 9/30/2011 | Adult Program Results             | 54.1%                            | 21,430<br>39,589         | 51.6%              | 83,372<br>161,588        |  |
|                       | Dislocated Worker Program Results | 55.0%                            | 18,563<br>33,729         | 51.9%              | 77,136<br>148,514        |  |
|                       | Natl Emergency Grant              | 72.4%                            | 252<br>348               | 70.0%              | 1,045<br>1,493           |  |