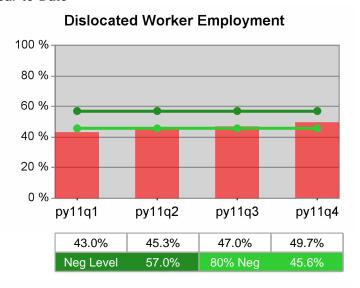

| Cumulative            | Entered Employment                | Current Quarter<br>(Most Recent) |                          | Cumula<br>Reportir | Neg Perf<br>(80%)        |  |
|-----------------------|-----------------------------------|----------------------------------|--------------------------|--------------------|--------------------------|--|
| Time Period           | Rate                              | Value                            | Numerator<br>Denominator | Value              | Numerator<br>Denominator |  |
| 10/1/2010 - 9/30/2011 | Adult Program Results             | 54.1%                            | 21,430<br>39,589         | 51.6%              | 83,372<br>161,588        |  |
|                       | Dislocated Worker Program Results | 55.0%                            | 18,563<br>33,729         | 51.9%              | 77,136<br>148,514        |  |
|                       | Natl Emergency Grant              | 72.4%                            | 252<br>348               | 70.0%              | 1,045<br>1,493           |  |