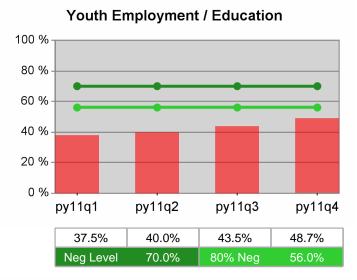

#### Statewide PY 2011 Qtr-4

| Cumulative            | WIA                                   | Current Quarter<br>(Most Recent) |                          | Cumulative 4-Qtr<br>Reporting Period |                          | Neg Perf<br>(80%) |
|-----------------------|---------------------------------------|----------------------------------|--------------------------|--------------------------------------|--------------------------|-------------------|
| Time Period           | Youth (14-21)                         | Value                            | Numerator<br>Denominator | Value                                | Numerator<br>Denominator |                   |
| 10/1/2010 - 9/30/2011 | Placement in Employment or Education  | 72.3%                            | 282<br>390               | 68.5%                                | 924<br>1,348             |                   |
| 10/1/2010 - 9/30/2011 | Attainment of a Degree or Certificate | 70.7%                            | 273<br>386               | 71.5%                                | 871<br>1,219             | 69.0%<br>(55.2%)  |
| 7/1/2011 - 6/30/2012  | Literacy and Numeracy Gains           | 40.3%                            | 25<br>62                 | 48.4%                                | 250<br>517               | 31.0%<br>(24.8%)  |