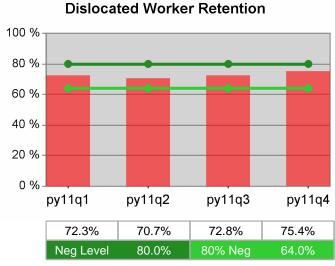

| Cumulative           | Retention                         | Current Quarter<br>(Most Recent) |                          | Cumula<br>Reportii | Neg Perf<br>(80%)        |                  |
|----------------------|-----------------------------------|----------------------------------|--------------------------|--------------------|--------------------------|------------------|
| Time Period          | Rate                              | Value                            | Numerator<br>Denominator | Value              | Numerator<br>Denominator |                  |
| 4/1/2010 - 3/31/2011 | Adult Program Results             | 83.9%                            | 25,488<br>30,379         | 81.1%              | 82,112<br>101,242        | 80.0%<br>(64.0%) |
|                      | Dislocated Worker Program Results | 83.6%                            | 22,202<br>26,567         | 80.8%              | 69,171<br>85,584         | 80.0%<br>(64.0%) |
|                      | Natl Emergency Grant              | 89.2%                            | 182<br>204               | 90.1%              | 1,051<br>1,167           |                  |