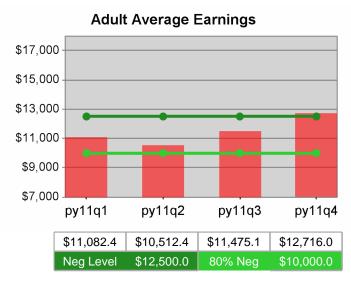

| Cumulative           | Average<br>Earnings               | Current Quarter<br>(Most Recent) |                          | Cumula<br>Reportii | Neg Perf<br>(80%)        |                        |
|----------------------|-----------------------------------|----------------------------------|--------------------------|--------------------|--------------------------|------------------------|
| Time Period          |                                   | Value                            | Numerator<br>Denominator | Value              | Numerator<br>Denominator |                        |
| 4/1/2010 - 3/31/2011 | Adult Program Results             | \$16,030.0                       | 115,223,426<br>7,188     | \$15,858.9         | 340,269,190<br>21,456    | \$12,500<br>(\$10,000) |
|                      | Dislocated Worker Program Results | \$16,360.1                       | 106,340,597<br>6,500     | \$16,238.3         | 312,734,074<br>19,259    | \$12,500<br>(\$10,000) |
|                      | Natl Emergency Grant              | \$16,782.6                       | *                        | \$21,957.3         | 1,383,308<br>63          |                        |