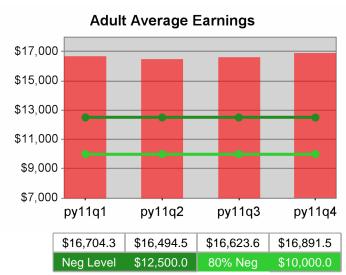

| Cumulative           | Average<br>Earnings               | Current Quarter<br>(Most Recent) |                          | Cumulative 4-Qtr<br>Reporting Period |                             | Neg Perf<br>(80%)      |
|----------------------|-----------------------------------|----------------------------------|--------------------------|--------------------------------------|-----------------------------|------------------------|
| Time Period          |                                   | Value                            | Numerator<br>Denominator | Value                                | Numerator<br>Denominator    |                        |
| 4/1/2010 - 3/31/2011 | Adult Program Results             | \$14,385.9                       | 366,611,414<br>25,484    | \$13,436.6                           | 1,103,181,37<br>9<br>82,103 | \$12,500<br>(\$10,000) |
|                      | Dislocated Worker Program Results | \$14,643.5                       | 325,056,962<br>22,198    | \$13,778.2                           | 952,938,751<br>69,163       | \$12,500<br>(\$10,000) |
|                      | Natl Emergency Grant              | \$16,916.7                       | 3,061,923<br>181         | \$16,763.4                           | 17,551,254<br>1,047         |                        |