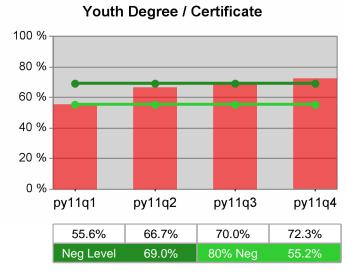

#### Statewide PY 2011 Qtr-4

| Cumulative            | WIA                                   | Current Quarter<br>(Most Recent) |                          | Cumulative 4-Qtr<br>Reporting Period |                          | Neg Perf<br>(80%) |
|-----------------------|---------------------------------------|----------------------------------|--------------------------|--------------------------------------|--------------------------|-------------------|
| Time Period           | Youth (14-21)                         | Value                            | Numerator<br>Denominator | Value                                | Numerator<br>Denominator |                   |
| 10/1/2010 - 9/30/2011 | Placement in Employment or Education  | 72.3%                            | 282<br>390               | 68.5%                                | 924<br>1,348             |                   |
| 10/1/2010 - 9/30/2011 | Attainment of a Degree or Certificate | 70.7%                            | 273<br>386               | 71.5%                                | 871<br>1,219             | 69.0%<br>(55.2%)  |
| 7/1/2011 - 6/30/2012  | Literacy and Numeracy Gains           | 40.3%                            | 25<br>62                 | 48.4%                                | 250<br>517               | 31.0%<br>(24.8%)  |