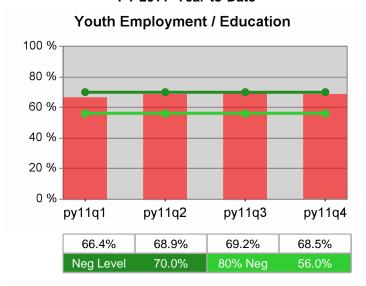

#### Statewide PY 2011 Qtr-4

| Cumulative            | WIA                                   | Current Quarter<br>(Most Recent) |                          | Cumulative 4-Qtr<br>Reporting Period |                          | Neg Perf<br>(80%) |
|-----------------------|---------------------------------------|----------------------------------|--------------------------|--------------------------------------|--------------------------|-------------------|
| Time Period           | Youth (14-21)                         | Value                            | Numerator<br>Denominator | Value                                | Numerator<br>Denominator |                   |
| 10/1/2010 - 9/30/2011 | Placement in Employment or Education  | 72.3%                            | 282<br>390               | 68.5%                                | 924<br>1,348             |                   |
| 10/1/2010 - 9/30/2011 | Attainment of a Degree or Certificate | 70.7%                            | 273<br>386               | 71.5%                                | 871<br>1,219             | 69.0%<br>(55.2%)  |
| 7/1/2011 - 6/30/2012  | Literacy and Numeracy Gains           | 40.3%                            | 25<br>62                 | 48.4%                                | 250<br>517               | 31.0%<br>(24.8%)  |