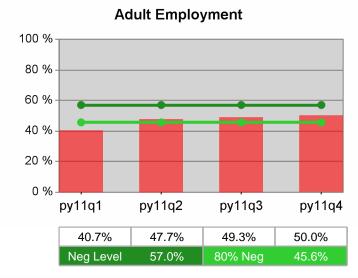

| Cumulative            | Entered Employment                | Current Quarter<br>(Most Recent) |                          | Cumula<br>Reportir | Neg Perf<br>(80%)        |  |
|-----------------------|-----------------------------------|----------------------------------|--------------------------|--------------------|--------------------------|--|
| Time Period           | Rate                              | Value                            | Numerator<br>Denominator | Value              | Numerator<br>Denominator |  |
| 10/1/2010 - 9/30/2011 | Adult Program Results             | 54.1%                            | 21,430<br>39,589         | 51.6%              | 83,372<br>161,588        |  |
|                       | Dislocated Worker Program Results | 55.0%                            | 18,563<br>33,729         | 51.9%              | 77,136<br>148,514        |  |
|                       | Natl Emergency Grant              | 72.4%                            | 252<br>348               | 70.0%              | 1,045<br>1,493           |  |