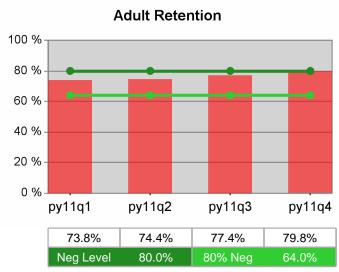

| Cumulative           | Retention                         | Current Quarter<br>(Most Recent) |                          | Cumula<br>Reportii | Neg Perf<br>(80%)        |                  |
|----------------------|-----------------------------------|----------------------------------|--------------------------|--------------------|--------------------------|------------------|
| Time Period          | Rate                              | Value                            | Numerator<br>Denominator | Value              | Numerator<br>Denominator |                  |
| 4/1/2010 - 3/31/2011 | Adult Program Results             | 83.9%                            | 25,488<br>30,379         | 81.1%              | 82,112<br>101,242        | 80.0%<br>(64.0%) |
|                      | Dislocated Worker Program Results | 83.6%                            | 22,202<br>26,567         | 80.8%              | 69,171<br>85,584         | 80.0%<br>(64.0%) |
|                      | Natl Emergency Grant              | 89.2%                            | 182<br>204               | 90.1%              | 1,051<br>1,167           |                  |