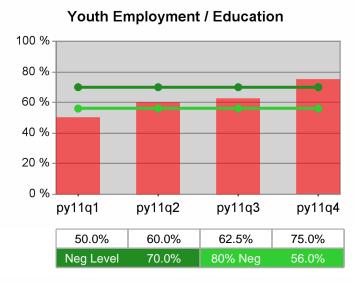

#### Statewide PY 2011 Qtr-4

| Cumulative            | WIA                                   | Current Quarter<br>(Most Recent) |                          | Cumulative 4-Qtr<br>Reporting Period |                          | Neg Perf<br>(80%) |
|-----------------------|---------------------------------------|----------------------------------|--------------------------|--------------------------------------|--------------------------|-------------------|
| Time Period           | Youth (14-21)                         | Value                            | Numerator<br>Denominator | Value                                | Numerator<br>Denominator |                   |
| 10/1/2010 - 9/30/2011 | Placement in Employment or Education  | 72.3%                            | 282<br>390               | 68.5%                                | 924<br>1,348             |                   |
| 10/1/2010 - 9/30/2011 | Attainment of a Degree or Certificate | 70.7%                            | 273<br>386               | 71.5%                                | 871<br>1,219             | 69.0%<br>(55.2%)  |
| 7/1/2011 - 6/30/2012  | Literacy and Numeracy Gains           | 40.3%                            | 25<br>62                 | 48.4%                                | 250<br>517               | 31.0%<br>(24.8%)  |