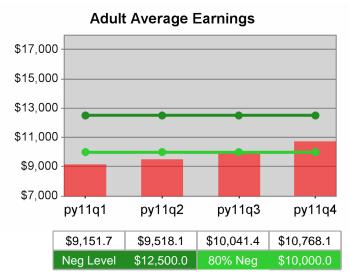

| Cumulative           | Average<br>Earnings               | Current Quarter<br>(Most Recent) |                          | Cumula<br>Reportii | Neg Perf<br>(80%)        |                        |
|----------------------|-----------------------------------|----------------------------------|--------------------------|--------------------|--------------------------|------------------------|
| Time Period          |                                   | Value                            | Numerator<br>Denominator | Value              | Numerator<br>Denominator |                        |
| 4/1/2010 - 3/31/2011 | Adult Program Results             | \$16,030.0                       | 115,223,426<br>7,188     | \$15,858.9         | 340,269,190<br>21,456    | \$12,500<br>(\$10,000) |
|                      | Dislocated Worker Program Results | \$16,360.1                       | 106,340,597<br>6,500     | \$16,238.3         | 312,734,074<br>19,259    | \$12,500<br>(\$10,000) |
|                      | Natl Emergency Grant              | \$16,782.6                       | *                        | \$21,957.3         | 1,383,308<br>63          |                        |