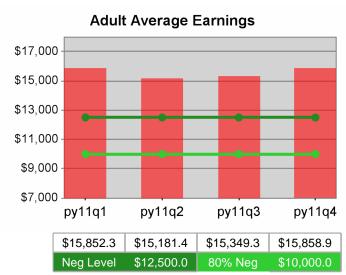

| Cumulative           | Average<br>Earnings               | Current Quarter<br>(Most Recent) |                          | Cumula<br>Reportii | Neg Perf<br>(80%)        |                        |
|----------------------|-----------------------------------|----------------------------------|--------------------------|--------------------|--------------------------|------------------------|
| Time Period          |                                   | Value                            | Numerator<br>Denominator | Value              | Numerator<br>Denominator |                        |
| 4/1/2010 - 3/31/2011 | Adult Program Results             | \$16,030.0                       | 115,223,426<br>7,188     | \$15,858.9         | 340,269,190<br>21,456    | \$12,500<br>(\$10,000) |
|                      | Dislocated Worker Program Results | \$16,360.1                       | 106,340,597<br>6,500     | \$16,238.3         | 312,734,074<br>19,259    | \$12,500<br>(\$10,000) |
|                      | Natl Emergency Grant              | \$16,782.6                       | *                        | \$21,957.3         | 1,383,308<br>63          |                        |