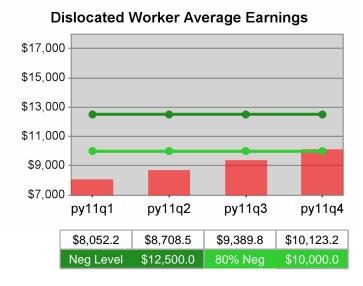

| Cumulative           | Average<br>Earnings               | Current Quarter<br>(Most Recent) |                          | Cumulative 4-Qtr<br>Reporting Period |                             | Neg Perf<br>(80%)      |
|----------------------|-----------------------------------|----------------------------------|--------------------------|--------------------------------------|-----------------------------|------------------------|
| Time Period          |                                   | Value                            | Numerator<br>Denominator | Value                                | Numerator<br>Denominator    |                        |
| 4/1/2010 - 3/31/2011 | Adult Program Results             | \$14,385.9                       | 366,611,414<br>25,484    | \$13,436.6                           | 1,103,181,37<br>9<br>82,103 | \$12,500<br>(\$10,000) |
|                      | Dislocated Worker Program Results | \$14,643.5                       | 325,056,962<br>22,198    | \$13,778.2                           | 952,938,751<br>69,163       | \$12,500<br>(\$10,000) |
|                      | Natl Emergency Grant              | \$16,916.7                       | 3,061,923<br>181         | \$16,763.4                           | 17,551,254<br>1,047         |                        |