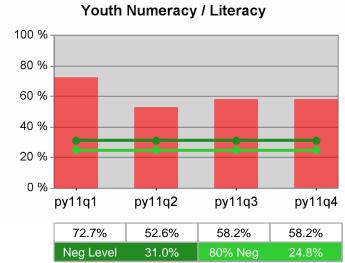

#### Statewide PY 2011 Qtr-4

| Cumulative            | WIA                                   | Current Quarter<br>(Most Recent) |                          | Cumulative 4-Qtr<br>Reporting Period |                          | Neg Perf<br>(80%) |
|-----------------------|---------------------------------------|----------------------------------|--------------------------|--------------------------------------|--------------------------|-------------------|
| Time Period           | Youth (14-21)                         | Value                            | Numerator<br>Denominator | Value                                | Numerator<br>Denominator |                   |
| 10/1/2010 - 9/30/2011 | Placement in Employment or Education  | 72.3%                            | 282<br>390               | 68.5%                                | 924<br>1,348             |                   |
| 10/1/2010 - 9/30/2011 | Attainment of a Degree or Certificate | 70.7%                            | 273<br>386               | 71.5%                                | 871<br>1,219             | 69.0%<br>(55.2%)  |
| 7/1/2011 - 6/30/2012  | Literacy and Numeracy Gains           | 40.3%                            | 25<br>62                 | 48.4%                                | 250<br>517               | 31.0%<br>(24.8%)  |