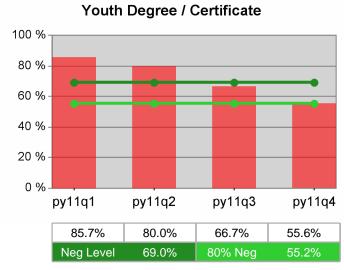

#### Statewide PY 2011 Qtr-4

| Cumulative            | WIA                                   | Current Quarter<br>(Most Recent) |                          | Cumulative 4-Qtr<br>Reporting Period |                          | Neg Perf<br>(80%) |
|-----------------------|---------------------------------------|----------------------------------|--------------------------|--------------------------------------|--------------------------|-------------------|
| Time Period           | Youth (14-21)                         | Value                            | Numerator<br>Denominator | Value                                | Numerator<br>Denominator |                   |
| 10/1/2010 - 9/30/2011 | Placement in Employment or Education  | 72.3%                            | 282<br>390               | 68.5%                                | 924<br>1,348             |                   |
| 10/1/2010 - 9/30/2011 | Attainment of a Degree or Certificate | 70.7%                            | 273<br>386               | 71.5%                                | 871<br>1,219             | 69.0%<br>(55.2%)  |
| 7/1/2011 - 6/30/2012  | Literacy and Numeracy Gains           | 40.3%                            | 25<br>62                 | 48.4%                                | 250<br>517               | 31.0%<br>(24.8%)  |