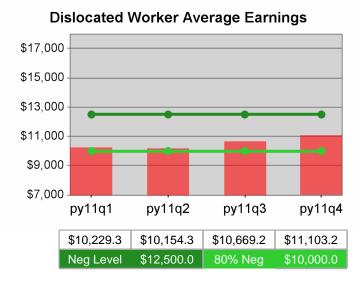

| Cumulative           | Average<br>Earnings               | Current Quarter<br>(Most Recent) |                          | Cumulative 4-Qtr<br>Reporting Period |                             | Neg Perf<br>(80%)      |
|----------------------|-----------------------------------|----------------------------------|--------------------------|--------------------------------------|-----------------------------|------------------------|
| Time Period          |                                   | Value                            | Numerator<br>Denominator | Value                                | Numerator<br>Denominator    |                        |
| 4/1/2010 - 3/31/2011 | Adult Program Results             | \$14,385.9                       | 366,611,414<br>25,484    | \$13,436.6                           | 1,103,181,37<br>9<br>82,103 | \$12,500<br>(\$10,000) |
|                      | Dislocated Worker Program Results | \$14,643.5                       | 325,056,962<br>22,198    | \$13,778.2                           | 952,938,751<br>69,163       | \$12,500<br>(\$10,000) |
|                      | Natl Emergency Grant              | \$16,916.7                       | 3,061,923<br>181         | \$16,763.4                           | 17,551,254<br>1,047         |                        |