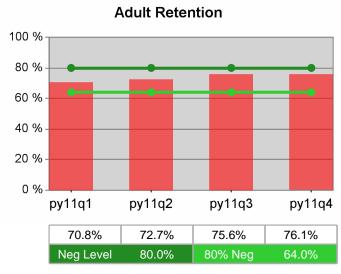

| Cumulative           | Retention                         | Current Quarter<br>(Most Recent) |                          | Cumula<br>Reportii | Neg Perf<br>(80%)        |                  |
|----------------------|-----------------------------------|----------------------------------|--------------------------|--------------------|--------------------------|------------------|
| Time Period          | Rate                              | Value                            | Numerator<br>Denominator | Value              | Numerator<br>Denominator |                  |
| 4/1/2010 - 3/31/2011 | Adult Program Results             | 84.8%                            | 7,188<br>8,481           | 84.4%              | 21,458<br>25,422         | 80.0%<br>(64.0%) |
|                      | Dislocated Worker Program Results | 84.6%                            | 6,500<br>7,679           | 84.3%              | 19,261<br>22,854         | 80.0%<br>(64.0%) |
|                      | Natl Emergency Grant              | 100.0%                           | *                        | 98.5%              | 65<br>66                 |                  |