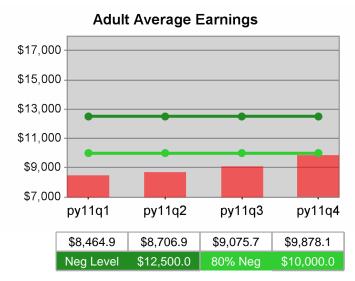

| Cumulative           | Average<br>Earnings               | Current Quarter<br>(Most Recent) |                          | Cumulative 4-Qtr<br>Reporting Period |                             | Neg Perf<br>(80%)      |
|----------------------|-----------------------------------|----------------------------------|--------------------------|--------------------------------------|-----------------------------|------------------------|
| Time Period          |                                   | Value                            | Numerator<br>Denominator | Value                                | Numerator<br>Denominator    |                        |
| 4/1/2010 - 3/31/2011 | Adult Program Results             | \$14,385.9                       | 366,611,414<br>25,484    | \$13,436.6                           | 1,103,181,37<br>9<br>82,103 | \$12,500<br>(\$10,000) |
|                      | Dislocated Worker Program Results | \$14,643.5                       | 325,056,962<br>22,198    | \$13,778.2                           | 952,938,751<br>69,163       | \$12,500<br>(\$10,000) |
|                      | Natl Emergency Grant              | \$16,916.7                       | 3,061,923<br>181         | \$16,763.4                           | 17,551,254<br>1,047         |                        |