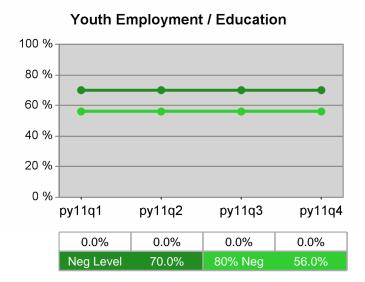

#### Statewide PY 2011 Qtr-4

| Cumulative            | WIA                                   | Current Quarter<br>(Most Recent) |                          | Cumulative 4-Qtr<br>Reporting Period |                          | Neg Perf<br>(80%) |
|-----------------------|---------------------------------------|----------------------------------|--------------------------|--------------------------------------|--------------------------|-------------------|
| Time Period           | Youth (14-21)                         | Value                            | Numerator<br>Denominator | Value                                | Numerator<br>Denominator |                   |
| 10/1/2010 - 9/30/2011 | Placement in Employment or Education  | 72.3%                            | 282<br>390               | 68.5%                                | 924<br>1,348             |                   |
| 10/1/2010 - 9/30/2011 | Attainment of a Degree or Certificate | 70.7%                            | 273<br>386               | 71.5%                                | 871<br>1,219             | 69.0%<br>(55.2%)  |
| 7/1/2011 - 6/30/2012  | Literacy and Numeracy Gains           | 40.3%                            | 25<br>62                 | 48.4%                                | 250<br>517               | 31.0%<br>(24.8%)  |