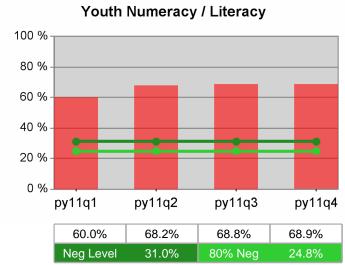

#### Statewide PY 2011 Qtr-4

| Cumulative            | WIA                                   | Current Quarter<br>(Most Recent) |                          | Cumulative 4-Qtr<br>Reporting Period |                          | Neg Perf<br>(80%) |
|-----------------------|---------------------------------------|----------------------------------|--------------------------|--------------------------------------|--------------------------|-------------------|
| Time Period           | Youth (14-21)                         | Value                            | Numerator<br>Denominator | Value                                | Numerator<br>Denominator |                   |
| 10/1/2010 - 9/30/2011 | Placement in Employment or Education  | 72.3%                            | 282<br>390               | 68.5%                                | 924<br>1,348             |                   |
| 10/1/2010 - 9/30/2011 | Attainment of a Degree or Certificate | 70.7%                            | 273<br>386               | 71.5%                                | 871<br>1,219             | 69.0%<br>(55.2%)  |
| 7/1/2011 - 6/30/2012  | Literacy and Numeracy Gains           | 40.3%                            | 25<br>62                 | 48.4%                                | 250<br>517               | 31.0%<br>(24.8%)  |