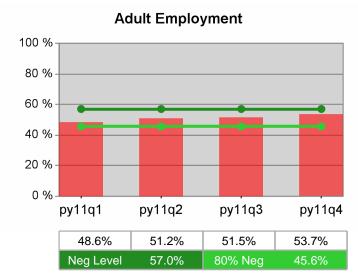

| Cumulative            | Entered Employment                | Current Quarter<br>(Most Recent) |                          | Cumulative 4-Qtr<br>Reporting Period |                          | Neg Perf<br>(80%) |
|-----------------------|-----------------------------------|----------------------------------|--------------------------|--------------------------------------|--------------------------|-------------------|
| Time Period           | Rate                              | Value                            | Numerator<br>Denominator | Value                                | Numerator<br>Denominator |                   |
| 10/1/2010 - 9/30/2011 | Adult Program Results             | 56.1%                            | 7,154<br>12,741          | 53.7%                                | 26,362<br>49,074         | 57.0%<br>(45.6%)  |
|                       | Dislocated Worker Program Results | 56.6%                            | 6,353<br>11,226          | 53.9%                                | 24,681<br>45,815         | 57.0%<br>(45.6%)  |
|                       | Natl Emergency Grant              | 72.0%                            | 18<br>25                 | 87.4%                                | 97<br>111                |                   |