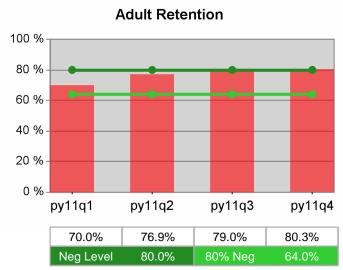

| Cumulative           | Retention                         | Current Quarter<br>(Most Recent) |                          | Cumula<br>Reportii | Neg Perf<br>(80%)        |                  |
|----------------------|-----------------------------------|----------------------------------|--------------------------|--------------------|--------------------------|------------------|
| Time Period          | Rate                              | Value                            | Numerator<br>Denominator | Value              | Numerator<br>Denominator |                  |
| 4/1/2010 - 3/31/2011 | Adult Program Results             | 84.8%                            | 7,188<br>8,481           | 84.4%              | 21,458<br>25,422         | 80.0%<br>(64.0%) |
|                      | Dislocated Worker Program Results | 84.6%                            | 6,500<br>7,679           | 84.3%              | 19,261<br>22,854         | 80.0%<br>(64.0%) |
|                      | Natl Emergency Grant              | 100.0%                           | *                        | 98.5%              | 65<br>66                 |                  |