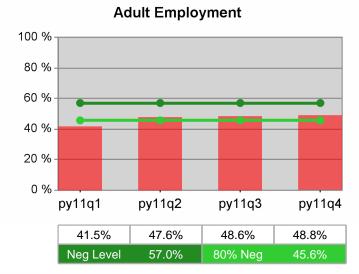

| Cumulative            | Entered Employment                | Current Quarter<br>(Most Recent) |                          | Cumulative 4-Qtr<br>Reporting Period |                          | Neg Perf<br>(80%) |
|-----------------------|-----------------------------------|----------------------------------|--------------------------|--------------------------------------|--------------------------|-------------------|
| Time Period           | Rate                              | Value                            | Numerator<br>Denominator | Value                                | Numerator<br>Denominator |                   |
| 10/1/2010 - 9/30/2011 | Adult Program Results             | 56.1%                            | 7,154<br>12,741          | 53.7%                                | 26,362<br>49,074         | 57.0%<br>(45.6%)  |
|                       | Dislocated Worker Program Results | 56.6%                            | 6,353<br>11,226          | 53.9%                                | 24,681<br>45,815         | 57.0%<br>(45.6%)  |
|                       | Natl Emergency Grant              | 72.0%                            | 18<br>25                 | 87.4%                                | 97<br>111                |                   |