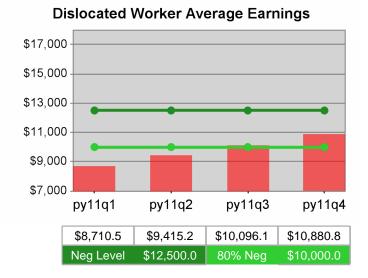

| Cumulative            | Entered Employment                | Current Quarter<br>(Most Recent) |                          | Cumulative 4-Qtr<br>Reporting Period |                          | Neg Perf<br>(80%) |
|-----------------------|-----------------------------------|----------------------------------|--------------------------|--------------------------------------|--------------------------|-------------------|
| Time Period           | Rate                              | Value                            | Numerator<br>Denominator | Value                                | Numerator<br>Denominator |                   |
| 10/1/2010 - 9/30/2011 | Adult Program Results             | 56.1%                            | 7,154<br>12,741          | 53.7%                                | 26,362<br>49,074         | 57.0%<br>(45.6%)  |
|                       | Dislocated Worker Program Results | 56.6%                            | 6,353<br>11,226          | 53.9%                                | 24,681<br>45,815         | 57.0%<br>(45.6%)  |
|                       | Natl Emergency Grant              | 72.0%                            | 18<br>25                 | 87.4%                                | 97<br>111                |                   |