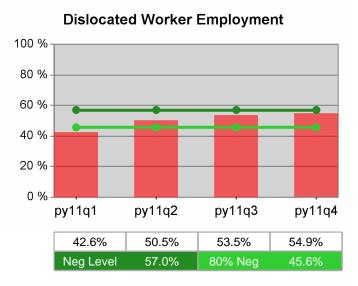

| Cumulative            | Entered Employment                | Current Quarter<br>(Most Recent) |                          | Cumulative 4-Qtr<br>Reporting Period |                          | Neg Perf<br>(80%) |
|-----------------------|-----------------------------------|----------------------------------|--------------------------|--------------------------------------|--------------------------|-------------------|
| Time Period           | Rate                              | Value                            | Numerator<br>Denominator | Value                                | Numerator<br>Denominator |                   |
| 10/1/2010 - 9/30/2011 | Adult Program Results             | 56.1%                            | 7,154<br>12,741          | 53.7%                                | 26,362<br>49,074         | 57.0%<br>(45.6%)  |
|                       | Dislocated Worker Program Results | 56.6%                            | 6,353<br>11,226          | 53.9%                                | 24,681<br>45,815         | 57.0%<br>(45.6%)  |
|                       | Natl Emergency Grant              | 72.0%                            | 18<br>25                 | 87.4%                                | 97<br>111                |                   |