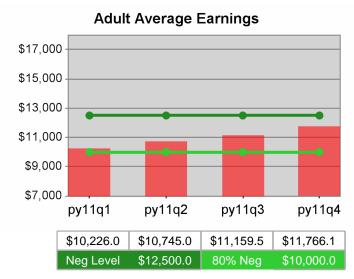

| Cumulative           | Average<br>Earnings               | Current Quarter<br>(Most Recent) |                          | Cumulative 4-Qtr<br>Reporting Period |                             | Neg Perf<br>(80%)      |
|----------------------|-----------------------------------|----------------------------------|--------------------------|--------------------------------------|-----------------------------|------------------------|
| Time Period          |                                   | Value                            | Numerator<br>Denominator | Value                                | Numerator<br>Denominator    |                        |
| 4/1/2010 - 3/31/2011 | Adult Program Results             | \$14,385.9                       | 366,611,414<br>25,484    | \$13,436.6                           | 1,103,181,37<br>9<br>82,103 | \$12,500<br>(\$10,000) |
|                      | Dislocated Worker Program Results | \$14,643.5                       | 325,056,962<br>22,198    | \$13,778.2                           | 952,938,751<br>69,163       | \$12,500<br>(\$10,000) |
|                      | Natl Emergency Grant              | \$16,916.7                       | 3,061,923<br>181         | \$16,763.4                           | 17,551,254<br>1,047         |                        |