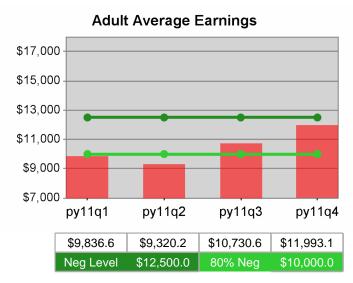

| Cumulative           | Average<br>Earnings               | Current Quarter<br>(Most Recent) |                          | Cumula<br>Reportii | Neg Perf<br>(80%)        |                        |
|----------------------|-----------------------------------|----------------------------------|--------------------------|--------------------|--------------------------|------------------------|
| Time Period          |                                   | Value                            | Numerator<br>Denominator | Value              | Numerator<br>Denominator |                        |
| 4/1/2010 - 3/31/2011 | Adult Program Results             | \$16,030.0                       | 115,223,426<br>7,188     | \$15,858.9         | 340,269,190<br>21,456    | \$12,500<br>(\$10,000) |
|                      | Dislocated Worker Program Results | \$16,360.1                       | 106,340,597<br>6,500     | \$16,238.3         | 312,734,074<br>19,259    | \$12,500<br>(\$10,000) |
|                      | Natl Emergency Grant              | \$16,782.6                       | *                        | \$21,957.3         | 1,383,308<br>63          |                        |