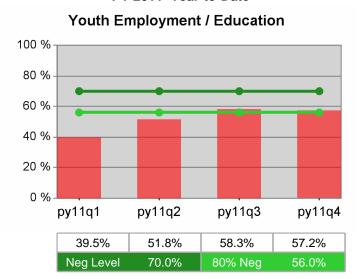

#### Statewide PY 2011 Qtr-4

| Cumulative            | WIA                                   | Current Quarter<br>(Most Recent) |                          | Cumulative 4-Qtr<br>Reporting Period |                          | Neg Perf<br>(80%) |
|-----------------------|---------------------------------------|----------------------------------|--------------------------|--------------------------------------|--------------------------|-------------------|
| Time Period           | Youth (14-21)                         | Value                            | Numerator<br>Denominator | Value                                | Numerator<br>Denominator |                   |
| 10/1/2010 - 9/30/2011 | Placement in Employment or Education  | 72.3%                            | 282<br>390               | 68.5%                                | 924<br>1,348             |                   |
| 10/1/2010 - 9/30/2011 | Attainment of a Degree or Certificate | 70.7%                            | 273<br>386               | 71.5%                                | 871<br>1,219             | 69.0%<br>(55.2%)  |
| 7/1/2011 - 6/30/2012  | Literacy and Numeracy Gains           | 40.3%                            | 25<br>62                 | 48.4%                                | 250<br>517               | 31.0%<br>(24.8%)  |