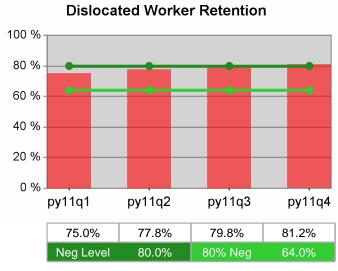

| Cumulative           | Average                           | Current Quarter<br>(Most Recent) |                          | Cumula<br>Reporti | Neg Perf<br>(80%)        |                        |
|----------------------|-----------------------------------|----------------------------------|--------------------------|-------------------|--------------------------|------------------------|
| Time Period          | Earnings                          | Value                            | Numerator<br>Denominator | \/alub            | Numerator<br>Denominator |                        |
| 4/1/2010 - 3/31/2011 | Adult Program Results             | \$13,116.3                       | 31,164,248<br>2,376      | \$12,089.7        | 100,670,542<br>8,327     | \$12,500<br>(\$10,000) |
|                      | Dislocated Worker Program Results | \$13,340.0                       | 28,093,962<br>2,106      | \$12,362.0        | 89,377,103<br>7,230      | \$12,500<br>(\$10,000) |
|                      | Natl Emergency Grant              | \$14,829.2                       | 963,898<br>65            | \$14,641.7        | 7,379,441<br>504         |                        |