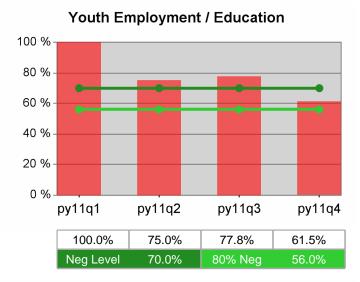

#### Statewide PY 2011 Qtr-4

| Cumulative            | WIA                                   | Current Quarter<br>(Most Recent) |                          | Cumulative 4-Qtr<br>Reporting Period |                          | Neg Perf<br>(80%) |
|-----------------------|---------------------------------------|----------------------------------|--------------------------|--------------------------------------|--------------------------|-------------------|
| Time Period           | Youth (14-21)                         | Value                            | Numerator<br>Denominator | Value                                | Numerator<br>Denominator |                   |
| 10/1/2010 - 9/30/2011 | Placement in Employment or Education  | 72.3%                            | 282<br>390               | 68.5%                                | 924<br>1,348             |                   |
| 10/1/2010 - 9/30/2011 | Attainment of a Degree or Certificate | 70.7%                            | 273<br>386               | 71.5%                                | 871<br>1,219             | 69.0%<br>(55.2%)  |
| 7/1/2011 - 6/30/2012  | Literacy and Numeracy Gains           | 40.3%                            | 25<br>62                 | 48.4%                                | 250<br>517               | 31.0%<br>(24.8%)  |