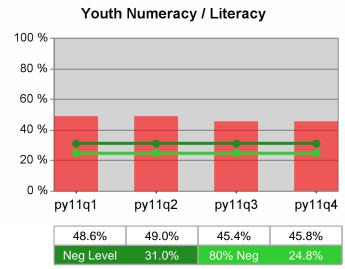

#### Statewide PY 2011 Qtr-4

| Cumulative            | WIA                                   | Current Quarter<br>(Most Recent) |                          | Cumulative 4-Qtr<br>Reporting Period |                          | Neg Perf<br>(80%) |
|-----------------------|---------------------------------------|----------------------------------|--------------------------|--------------------------------------|--------------------------|-------------------|
| Time Period           | Youth (14-21)                         | Value                            | Numerator<br>Denominator | Value                                | Numerator<br>Denominator |                   |
| 10/1/2010 - 9/30/2011 | Placement in Employment or Education  | 72.3%                            | 282<br>390               | 68.5%                                | 924<br>1,348             |                   |
| 10/1/2010 - 9/30/2011 | Attainment of a Degree or Certificate | 70.7%                            | 273<br>386               | 71.5%                                | 871<br>1,219             | 69.0%<br>(55.2%)  |
| 7/1/2011 - 6/30/2012  | Literacy and Numeracy Gains           | 40.3%                            | 25<br>62                 | 48.4%                                | 250<br>517               | 31.0%<br>(24.8%)  |