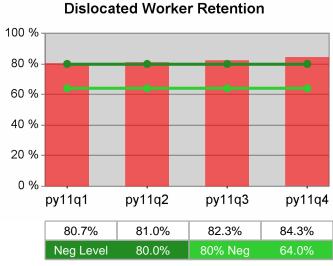

| Cumulative           | Retention                         | Current Quarter<br>(Most Recent) |                          | Cumula<br>Reportii | Neg Perf<br>(80%)        |                  |
|----------------------|-----------------------------------|----------------------------------|--------------------------|--------------------|--------------------------|------------------|
| Time Period          | Rate                              | Value                            | Numerator<br>Denominator | Value              | Numerator<br>Denominator |                  |
| 4/1/2010 - 3/31/2011 | Adult Program Results             | 84.8%                            | 7,188<br>8,481           | 84.4%              | 21,458<br>25,422         | 80.0%<br>(64.0%) |
|                      | Dislocated Worker Program Results | 84.6%                            | 6,500<br>7,679           | 84.3%              | 19,261<br>22,854         | 80.0%<br>(64.0%) |
|                      | Natl Emergency Grant              | 100.0%                           | *                        | 98.5%              | 65<br>66                 |                  |