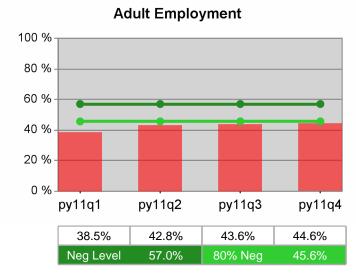

| Cumulative            | Entered Employment                | Current Quarter<br>(Most Recent) |                          | Cumula<br>Reportir | Neg Perf<br>(80%)        |  |
|-----------------------|-----------------------------------|----------------------------------|--------------------------|--------------------|--------------------------|--|
| Time Period           | Rate                              | Value                            | Numerator<br>Denominator | Value              | Numerator<br>Denominator |  |
| 10/1/2010 - 9/30/2011 | Adult Program Results             | 54.1%                            | 21,430<br>39,589         | 51.6%              | 83,372<br>161,588        |  |
|                       | Dislocated Worker Program Results | 55.0%                            | 18,563<br>33,729         | 51.9%              | 77,136<br>148,514        |  |
|                       | Natl Emergency Grant              | 72.4%                            | 252<br>348               | 70.0%              | 1,045<br>1,493           |  |