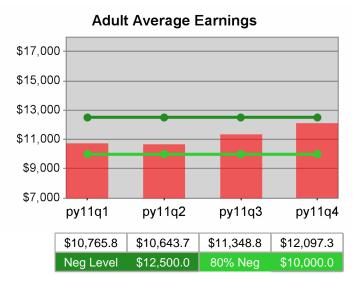

| Cumulative           | Average<br>Earnings               | Current Quarter<br>(Most Recent) |                          | Cumulative 4-Qtr<br>Reporting Period |                             | Neg Perf<br>(80%)      |
|----------------------|-----------------------------------|----------------------------------|--------------------------|--------------------------------------|-----------------------------|------------------------|
| Time Period          |                                   | Value                            | Numerator<br>Denominator | Value                                | Numerator<br>Denominator    |                        |
| 4/1/2010 - 3/31/2011 | Adult Program Results             | \$14,385.9                       | 366,611,414<br>25,484    | \$13,436.6                           | 1,103,181,37<br>9<br>82,103 | \$12,500<br>(\$10,000) |
|                      | Dislocated Worker Program Results | \$14,643.5                       | 325,056,962<br>22,198    | \$13,778.2                           | 952,938,751<br>69,163       | \$12,500<br>(\$10,000) |
|                      | Natl Emergency Grant              | \$16,916.7                       | 3,061,923<br>181         | \$16,763.4                           | 17,551,254<br>1,047         |                        |