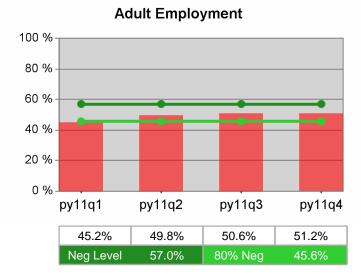

| Cumulative            | Entered Employment                | Current Quarter<br>(Most Recent) |                          | Cumula<br>Reportir | Neg Perf<br>(80%)        |  |
|-----------------------|-----------------------------------|----------------------------------|--------------------------|--------------------|--------------------------|--|
| Time Period           | Rate                              | Value                            | Numerator<br>Denominator | Value              | Numerator<br>Denominator |  |
| 10/1/2010 - 9/30/2011 | Adult Program Results             | 54.1%                            | 21,430<br>39,589         | 51.6%              | 83,372<br>161,588        |  |
|                       | Dislocated Worker Program Results | 55.0%                            | 18,563<br>33,729         | 51.9%              | 77,136<br>148,514        |  |
|                       | Natl Emergency Grant              | 72.4%                            | 252<br>348               | 70.0%              | 1,045<br>1,493           |  |