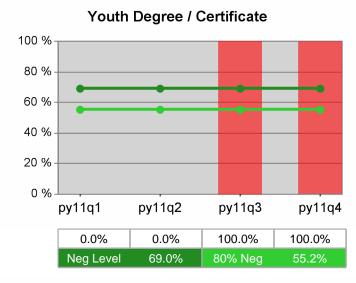

#### Statewide PY 2011 Qtr-4

| Cumulative            | WIA                                   | Current Quarter<br>(Most Recent) |                          | Cumulative 4-Qtr<br>Reporting Period |                          | Neg Perf<br>(80%) |
|-----------------------|---------------------------------------|----------------------------------|--------------------------|--------------------------------------|--------------------------|-------------------|
| Time Period           | Youth (14-21)                         | Value                            | Numerator<br>Denominator | Value                                | Numerator<br>Denominator |                   |
| 10/1/2010 - 9/30/2011 | Placement in Employment or Education  | 72.3%                            | 282<br>390               | 68.5%                                | 924<br>1,348             |                   |
| 10/1/2010 - 9/30/2011 | Attainment of a Degree or Certificate | 70.7%                            | 273<br>386               | 71.5%                                | 871<br>1,219             | 69.0%<br>(55.2%)  |
| 7/1/2011 - 6/30/2012  | Literacy and Numeracy Gains           | 40.3%                            | 25<br>62                 | 48.4%                                | 250<br>517               | 31.0%<br>(24.8%)  |