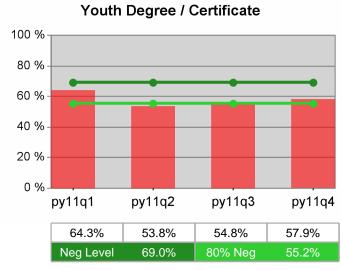

#### Statewide PY 2011 Qtr-4

| Cumulative            | WIA                                   | Current Quarter<br>(Most Recent) |                          | Cumulative 4-Qtr<br>Reporting Period |                          | Neg Perf<br>(80%) |
|-----------------------|---------------------------------------|----------------------------------|--------------------------|--------------------------------------|--------------------------|-------------------|
| Time Period           | Youth (14-21)                         | Value                            | Numerator<br>Denominator | Value                                | Numerator<br>Denominator |                   |
| 10/1/2010 - 9/30/2011 | Placement in Employment or Education  | 72.3%                            | 282<br>390               | 68.5%                                | 924<br>1,348             |                   |
| 10/1/2010 - 9/30/2011 | Attainment of a Degree or Certificate | 70.7%                            | 273<br>386               | 71.5%                                | 871<br>1,219             | 69.0%<br>(55.2%)  |
| 7/1/2011 - 6/30/2012  | Literacy and Numeracy Gains           | 40.3%                            | 25<br>62                 | 48.4%                                | 250<br>517               | 31.0%<br>(24.8%)  |