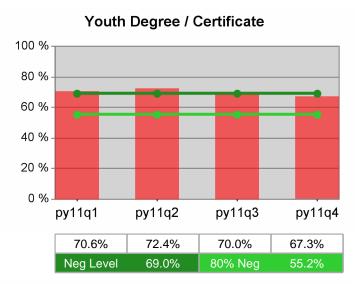

#### Statewide PY 2011 Qtr-4

| Cumulative            | WIA                                   | Current Quarter<br>(Most Recent) |                          | Cumulative 4-Qtr<br>Reporting Period |                          | Neg Perf<br>(80%) |
|-----------------------|---------------------------------------|----------------------------------|--------------------------|--------------------------------------|--------------------------|-------------------|
| Time Period           | Youth (14-21)                         | Value                            | Numerator<br>Denominator | Value                                | Numerator<br>Denominator |                   |
| 10/1/2010 - 9/30/2011 | Placement in Employment or Education  | 72.3%                            | 282<br>390               | 68.5%                                | 924<br>1,348             |                   |
| 10/1/2010 - 9/30/2011 | Attainment of a Degree or Certificate | 70.7%                            | 273<br>386               | 71.5%                                | 871<br>1,219             | 69.0%<br>(55.2%)  |
| 7/1/2011 - 6/30/2012  | Literacy and Numeracy Gains           | 40.3%                            | 25<br>62                 | 48.4%                                | 250<br>517               | 31.0%<br>(24.8%)  |