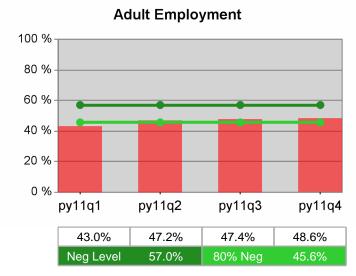

| Cumulative            | Entered Employment                | Current Quarter<br>(Most Recent) |                          | Cumula<br>Reportir | Neg Perf<br>(80%)        |  |
|-----------------------|-----------------------------------|----------------------------------|--------------------------|--------------------|--------------------------|--|
| Time Period           | Rate                              | Value                            | Numerator<br>Denominator | Value              | Numerator<br>Denominator |  |
| 10/1/2010 - 9/30/2011 | Adult Program Results             | 54.1%                            | 21,430<br>39,589         | 51.6%              | 83,372<br>161,588        |  |
|                       | Dislocated Worker Program Results | 55.0%                            | 18,563<br>33,729         | 51.9%              | 77,136<br>148,514        |  |
|                       | Natl Emergency Grant              | 72.4%                            | 252<br>348               | 70.0%              | 1,045<br>1,493           |  |