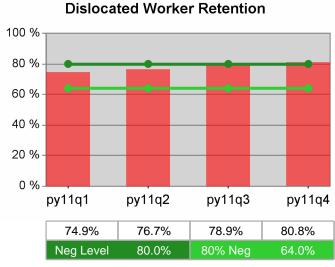

| Cumulative           | Retention                         | Current Quarter<br>(Most Recent) |                          | Cumula<br>Reportii | Neg Perf<br>(80%)        |                  |
|----------------------|-----------------------------------|----------------------------------|--------------------------|--------------------|--------------------------|------------------|
| Time Period          | Rate                              | Value                            | Numerator<br>Denominator | Value              | Numerator<br>Denominator |                  |
| 4/1/2010 - 3/31/2011 | Adult Program Results             | 83.9%                            | 25,488<br>30,379         | 81.1%              | 82,112<br>101,242        | 80.0%<br>(64.0%) |
|                      | Dislocated Worker Program Results | 83.6%                            | 22,202<br>26,567         | 80.8%              | 69,171<br>85,584         | 80.0%<br>(64.0%) |
|                      | Natl Emergency Grant              | 89.2%                            | 182<br>204               | 90.1%              | 1,051<br>1,167           |                  |