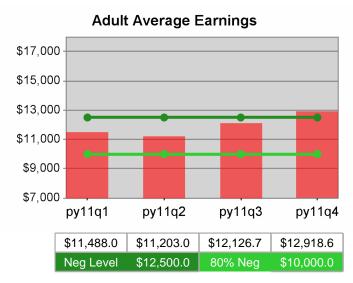

| Cumulative           | Average<br>Earnings               | Current Quarter<br>(Most Recent) |                          | Cumula<br>Reportii | Neg Perf<br>(80%)        |                        |
|----------------------|-----------------------------------|----------------------------------|--------------------------|--------------------|--------------------------|------------------------|
| Time Period          |                                   | Value                            | Numerator<br>Denominator | Value              | Numerator<br>Denominator |                        |
| 4/1/2010 - 3/31/2011 | Adult Program Results             | \$16,030.0                       | 115,223,426<br>7,188     | \$15,858.9         | 340,269,190<br>21,456    | \$12,500<br>(\$10,000) |
|                      | Dislocated Worker Program Results | \$16,360.1                       | 106,340,597<br>6,500     | \$16,238.3         | 312,734,074<br>19,259    | \$12,500<br>(\$10,000) |
|                      | Natl Emergency Grant              | \$16,782.6                       | *                        | \$21,957.3         | 1,383,308<br>63          |                        |