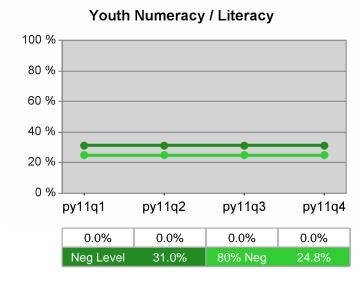

#### Statewide PY 2011 Qtr-4

| Cumulative            | WIA                                   | Current Quarter<br>(Most Recent) |                          | Cumulative 4-Qtr<br>Reporting Period |                          | Neg Perf<br>(80%) |
|-----------------------|---------------------------------------|----------------------------------|--------------------------|--------------------------------------|--------------------------|-------------------|
| Time Period           | Youth (14-21)                         | Value                            | Numerator<br>Denominator | Value                                | Numerator<br>Denominator |                   |
| 10/1/2010 - 9/30/2011 | Placement in Employment or Education  | 72.3%                            | 282<br>390               | 68.5%                                | 924<br>1,348             |                   |
| 10/1/2010 - 9/30/2011 | Attainment of a Degree or Certificate | 70.7%                            | 273<br>386               | 71.5%                                | 871<br>1,219             | 69.0%<br>(55.2%)  |
| 7/1/2011 - 6/30/2012  | Literacy and Numeracy Gains           | 40.3%                            | 25<br>62                 | 48.4%                                | 250<br>517               | 31.0%<br>(24.8%)  |