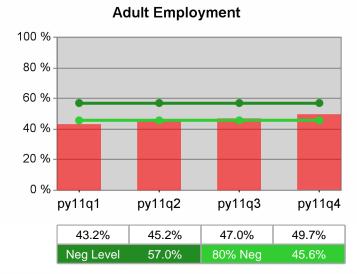

| Cumulative            | Entered Employment                | Current Quarter<br>(Most Recent) |                          | Cumula<br>Reportir | Neg Perf<br>(80%)        |  |
|-----------------------|-----------------------------------|----------------------------------|--------------------------|--------------------|--------------------------|--|
| Time Period           | Rate                              | Value                            | Numerator<br>Denominator | Value              | Numerator<br>Denominator |  |
| 10/1/2010 - 9/30/2011 | Adult Program Results             | 54.1%                            | 21,430<br>39,589         | 51.6%              | 83,372<br>161,588        |  |
|                       | Dislocated Worker Program Results | 55.0%                            | 18,563<br>33,729         | 51.9%              | 77,136<br>148,514        |  |
|                       | Natl Emergency Grant              | 72.4%                            | 252<br>348               | 70.0%              | 1,045<br>1,493           |  |