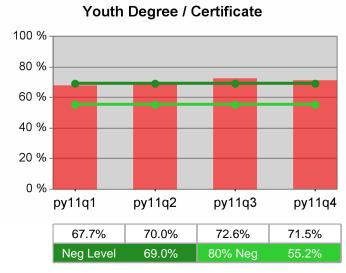

#### Statewide PY 2011 Qtr-4

| Cumulative            | WIA                                   | Current Quarter<br>(Most Recent) |                          | Cumulative 4-Qtr<br>Reporting Period |                          | Neg Perf<br>(80%) |
|-----------------------|---------------------------------------|----------------------------------|--------------------------|--------------------------------------|--------------------------|-------------------|
| Time Period           | Youth (14-21)                         | Value                            | Numerator<br>Denominator | Value                                | Numerator<br>Denominator |                   |
| 10/1/2010 - 9/30/2011 | Placement in Employment or Education  | 72.3%                            | 282<br>390               | 68.5%                                | 924<br>1,348             |                   |
| 10/1/2010 - 9/30/2011 | Attainment of a Degree or Certificate | 70.7%                            | 273<br>386               | 71.5%                                | 871<br>1,219             | 69.0%<br>(55.2%)  |
| 7/1/2011 - 6/30/2012  | Literacy and Numeracy Gains           | 40.3%                            | 25<br>62                 | 48.4%                                | 250<br>517               | 31.0%<br>(24.8%)  |