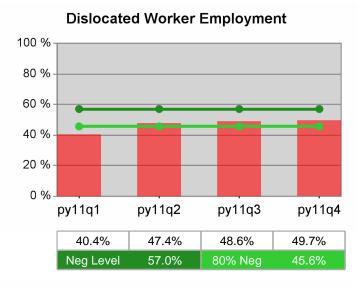

| Cumulative            | Entered Employment                | Current Quarter<br>(Most Recent) |                          | Cumulative 4-Qtr<br>Reporting Period |                          | Neg Perf<br>(80%) |
|-----------------------|-----------------------------------|----------------------------------|--------------------------|--------------------------------------|--------------------------|-------------------|
| Time Period           | Rate                              | Value                            | Numerator<br>Denominator | Value                                | Numerator<br>Denominator |                   |
| 10/1/2010 - 9/30/2011 | Adult Program Results             | 56.1%                            | 7,154<br>12,741          | 53.7%                                | 26,362<br>49,074         | 57.0%<br>(45.6%)  |
|                       | Dislocated Worker Program Results | 56.6%                            | 6,353<br>11,226          | 53.9%                                | 24,681<br>45,815         | 57.0%<br>(45.6%)  |
|                       | Natl Emergency Grant              | 72.0%                            | 18<br>25                 | 87.4%                                | 97<br>111                |                   |