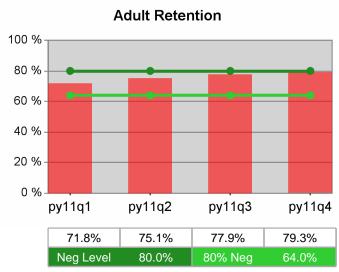

| Cumulative           | Retention                         | Current Quarter<br>(Most Recent) |                          | Cumula<br>Reportii | Neg Perf<br>(80%)        |                  |
|----------------------|-----------------------------------|----------------------------------|--------------------------|--------------------|--------------------------|------------------|
| Time Period          | Rate                              | Value                            | Numerator<br>Denominator | Value              | Numerator<br>Denominator |                  |
| 4/1/2010 - 3/31/2011 | Adult Program Results             | 84.8%                            | 7,188<br>8,481           | 84.4%              | 21,458<br>25,422         | 80.0%<br>(64.0%) |
|                      | Dislocated Worker Program Results | 84.6%                            | 6,500<br>7,679           | 84.3%              | 19,261<br>22,854         | 80.0%<br>(64.0%) |
|                      | Natl Emergency Grant              | 100.0%                           | *                        | 98.5%              | 65<br>66                 |                  |