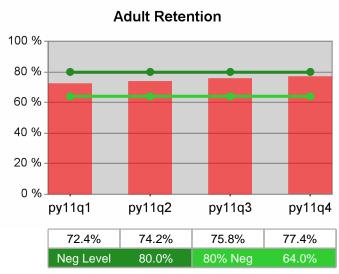

| Cumulative           | Retention                         | Current Quarter<br>(Most Recent) |                          | Cumula<br>Reportii | Neg Perf<br>(80%)        |                  |
|----------------------|-----------------------------------|----------------------------------|--------------------------|--------------------|--------------------------|------------------|
| Time Period          | Rate                              | Value                            | Numerator<br>Denominator | Value              | Numerator<br>Denominator |                  |
| 4/1/2010 - 3/31/2011 | Adult Program Results             | 84.8%                            | 7,188<br>8,481           | 84.4%              | 21,458<br>25,422         | 80.0%<br>(64.0%) |
|                      | Dislocated Worker Program Results | 84.6%                            | 6,500<br>7,679           | 84.3%              | 19,261<br>22,854         | 80.0%<br>(64.0%) |
|                      | Natl Emergency Grant              | 100.0%                           | *                        | 98.5%              | 65<br>66                 |                  |