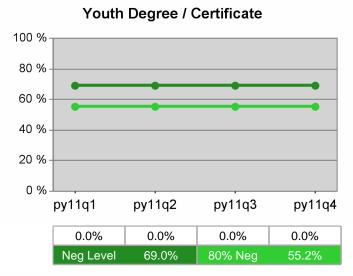

#### Statewide PY 2011 Qtr-4

| Cumulative            | WIA                                   | Current Quarter<br>(Most Recent) |                          | Cumulative 4-Qtr<br>Reporting Period |                          | Neg Perf<br>(80%) |
|-----------------------|---------------------------------------|----------------------------------|--------------------------|--------------------------------------|--------------------------|-------------------|
| Time Period           | Youth (14-21)                         | Value                            | Numerator<br>Denominator | Value                                | Numerator<br>Denominator |                   |
| 10/1/2010 - 9/30/2011 | Placement in Employment or Education  | 72.3%                            | 282<br>390               | 68.5%                                | 924<br>1,348             |                   |
| 10/1/2010 - 9/30/2011 | Attainment of a Degree or Certificate | 70.7%                            | 273<br>386               | 71.5%                                | 871<br>1,219             | 69.0%<br>(55.2%)  |
| 7/1/2011 - 6/30/2012  | Literacy and Numeracy Gains           | 40.3%                            | 25<br>62                 | 48.4%                                | 250<br>517               | 31.0%<br>(24.8%)  |