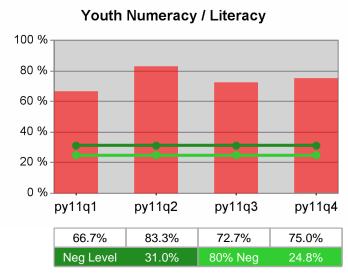

#### Statewide PY 2011 Qtr-4

| Cumulative            | WIA                                   | Current Quarter<br>(Most Recent) |                          | Cumulative 4-Qtr<br>Reporting Period |                          | Neg Perf<br>(80%) |
|-----------------------|---------------------------------------|----------------------------------|--------------------------|--------------------------------------|--------------------------|-------------------|
| Time Period           | Youth (14-21)                         | Value                            | Numerator<br>Denominator | Value                                | Numerator<br>Denominator |                   |
| 10/1/2010 - 9/30/2011 | Placement in Employment or Education  | 72.3%                            | 282<br>390               | 68.5%                                | 924<br>1,348             |                   |
| 10/1/2010 - 9/30/2011 | Attainment of a Degree or Certificate | 70.7%                            | 273<br>386               | 71.5%                                | 871<br>1,219             | 69.0%<br>(55.2%)  |
| 7/1/2011 - 6/30/2012  | Literacy and Numeracy Gains           | 40.3%                            | 25<br>62                 | 48.4%                                | 250<br>517               | 31.0%<br>(24.8%)  |