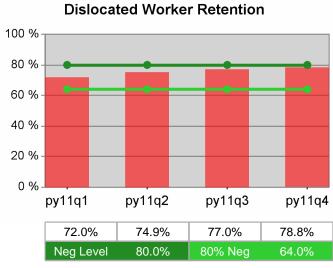

| Cumulative           | Retention                         | Current Quarter<br>(Most Recent) |                          | Cumula<br>Reportii | Neg Perf<br>(80%)        |                  |
|----------------------|-----------------------------------|----------------------------------|--------------------------|--------------------|--------------------------|------------------|
| Time Period          | Rate                              | Value                            | Numerator<br>Denominator | Value              | Numerator<br>Denominator |                  |
| 4/1/2010 - 3/31/2011 | Adult Program Results             | 83.9%                            | 25,488<br>30,379         | 81.1%              | 82,112<br>101,242        | 80.0%<br>(64.0%) |
|                      | Dislocated Worker Program Results | 83.6%                            | 22,202<br>26,567         | 80.8%              | 69,171<br>85,584         | 80.0%<br>(64.0%) |
|                      | Natl Emergency Grant              | 89.2%                            | 182<br>204               | 90.1%              | 1,051<br>1,167           |                  |