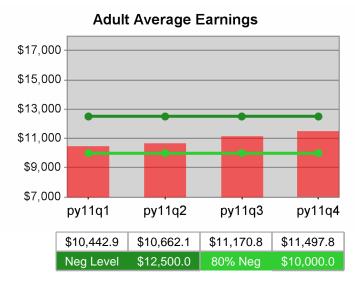

| Cumulative           | Average<br>Earnings               | Current Quarter<br>(Most Recent) |                          | Cumula<br>Reportii | Neg Perf<br>(80%)        |                        |
|----------------------|-----------------------------------|----------------------------------|--------------------------|--------------------|--------------------------|------------------------|
| Time Period          |                                   | Value                            | Numerator<br>Denominator | Value              | Numerator<br>Denominator |                        |
| 4/1/2010 - 3/31/2011 | Adult Program Results             | \$16,030.0                       | 115,223,426<br>7,188     | \$15,858.9         | 340,269,190<br>21,456    | \$12,500<br>(\$10,000) |
|                      | Dislocated Worker Program Results | \$16,360.1                       | 106,340,597<br>6,500     | \$16,238.3         | 312,734,074<br>19,259    | \$12,500<br>(\$10,000) |
|                      | Natl Emergency Grant              | \$16,782.6                       | *                        | \$21,957.3         | 1,383,308<br>63          |                        |