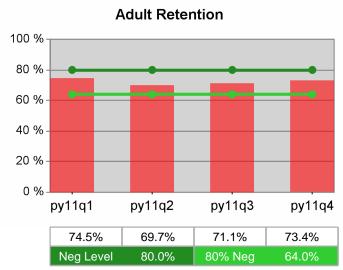

| Cumulative           | Retention                         | Current Quarter<br>(Most Recent) |                          | Cumula<br>Reportii | Neg Perf<br>(80%)        |                  |
|----------------------|-----------------------------------|----------------------------------|--------------------------|--------------------|--------------------------|------------------|
| Time Period          | Rate                              | Value                            | Numerator<br>Denominator | Value              | Numerator<br>Denominator |                  |
| 4/1/2010 - 3/31/2011 | Adult Program Results             | 83.9%                            | 25,488<br>30,379         | 81.1%              | 82,112<br>101,242        | 80.0%<br>(64.0%) |
|                      | Dislocated Worker Program Results | 83.6%                            | 22,202<br>26,567         | 80.8%              | 69,171<br>85,584         | 80.0%<br>(64.0%) |
|                      | Natl Emergency Grant              | 89.2%                            | 182<br>204               | 90.1%              | 1,051<br>1,167           |                  |