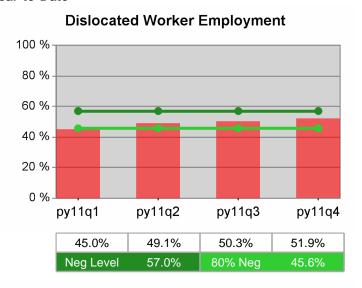

| Cumulative            | Entered Employment                | Current Quarter<br>(Most Recent) |                          | Cumula<br>Reportir | Neg Perf<br>(80%)        |  |
|-----------------------|-----------------------------------|----------------------------------|--------------------------|--------------------|--------------------------|--|
| Time Period           | Rate                              | Value                            | Numerator<br>Denominator | Value              | Numerator<br>Denominator |  |
| 10/1/2010 - 9/30/2011 | Adult Program Results             | 54.1%                            | 21,430<br>39,589         | 51.6%              | 83,372<br>161,588        |  |
|                       | Dislocated Worker Program Results | 55.0%                            | 18,563<br>33,729         | 51.9%              | 77,136<br>148,514        |  |
|                       | Natl Emergency Grant              | 72.4%                            | 252<br>348               | 70.0%              | 1,045<br>1,493           |  |