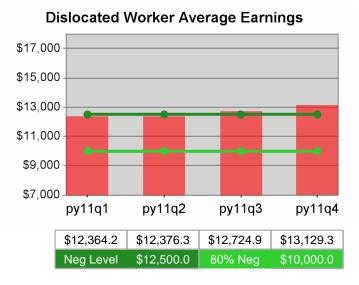

| Cumulative<br>Time Period | Average                           | Current Quarter<br>(Most Recent) |                          | Cumulative 4-Qtr<br>Reporting Period |                          | Neg Perf<br>(80%)      |
|---------------------------|-----------------------------------|----------------------------------|--------------------------|--------------------------------------|--------------------------|------------------------|
|                           | Earnings                          | Value                            | Numerator<br>Denominator | \/alua                               | Numerator<br>Denominator |                        |
| 4/1/2010 - 3/31/2011      | Adult Program Results             | \$13,283.8                       | 23,525,690<br>1,771      | \$13,011.4                           | 77,261,913<br>5,938      | \$12,500<br>(\$10,000) |
|                           | Dislocated Worker Program Results | \$13,235.9                       | 20,039,209<br>1,514      | \$13,129.3                           | 65,265,993<br>4,971      | \$12,500<br>(\$10,000) |
|                           | Natl Emergency Grant              | \$29,635.7                       | 444,535<br>15            | \$29,962.0                           | 1,468,139<br>49          |                        |