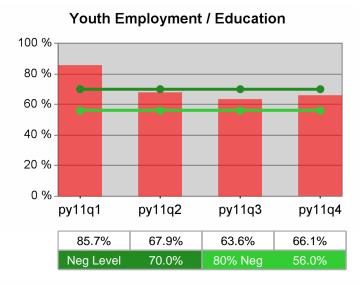

#### Statewide PY 2011 Qtr-4

| Cumulative            | WIA                                   | Current Quarter<br>(Most Recent) |                          | Cumulative 4-Qtr<br>Reporting Period |                          | Neg Perf<br>(80%) |
|-----------------------|---------------------------------------|----------------------------------|--------------------------|--------------------------------------|--------------------------|-------------------|
| Time Period           | Youth (14-21)                         | Value                            | Numerator<br>Denominator | Value                                | Numerator<br>Denominator |                   |
| 10/1/2010 - 9/30/2011 | Placement in Employment or Education  | 72.3%                            | 282<br>390               | 68.5%                                | 924<br>1,348             |                   |
| 10/1/2010 - 9/30/2011 | Attainment of a Degree or Certificate | 70.7%                            | 273<br>386               | 71.5%                                | 871<br>1,219             | 69.0%<br>(55.2%)  |
| 7/1/2011 - 6/30/2012  | Literacy and Numeracy Gains           | 40.3%                            | 25<br>62                 | 48.4%                                | 250<br>517               | 31.0%<br>(24.8%)  |