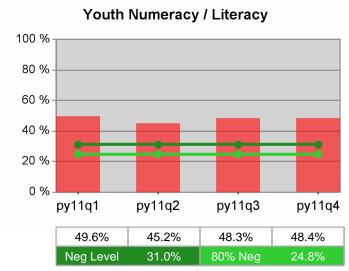

#### Statewide PY 2011 Qtr-4

| Cumulative            | WIA                                   | Current Quarter<br>(Most Recent) |                          | Cumulative 4-Qtr<br>Reporting Period |                          | Neg Perf<br>(80%) |
|-----------------------|---------------------------------------|----------------------------------|--------------------------|--------------------------------------|--------------------------|-------------------|
| Time Period           | Youth (14-21)                         | Value                            | Numerator<br>Denominator | Value                                | Numerator<br>Denominator |                   |
| 10/1/2010 - 9/30/2011 | Placement in Employment or Education  | 72.3%                            | 282<br>390               | 68.5%                                | 924<br>1,348             |                   |
| 10/1/2010 - 9/30/2011 | Attainment of a Degree or Certificate | 70.7%                            | 273<br>386               | 71.5%                                | 871<br>1,219             | 69.0%<br>(55.2%)  |
| 7/1/2011 - 6/30/2012  | Literacy and Numeracy Gains           | 40.3%                            | 25<br>62                 | 48.4%                                | 250<br>517               | 31.0%<br>(24.8%)  |