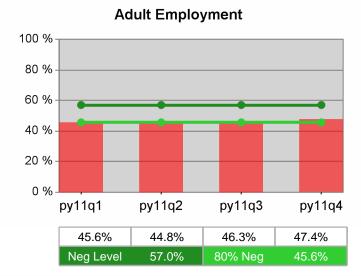

| Cumulative            | Entered Employment                | Current Quarter<br>(Most Recent) |                          | Cumula<br>Reportir | Neg Perf<br>(80%)        |  |
|-----------------------|-----------------------------------|----------------------------------|--------------------------|--------------------|--------------------------|--|
| Time Period           | Rate                              | Value                            | Numerator<br>Denominator | Value              | Numerator<br>Denominator |  |
| 10/1/2010 - 9/30/2011 | Adult Program Results             | 54.1%                            | 21,430<br>39,589         | 51.6%              | 83,372<br>161,588        |  |
|                       | Dislocated Worker Program Results | 55.0%                            | 18,563<br>33,729         | 51.9%              | 77,136<br>148,514        |  |
|                       | Natl Emergency Grant              | 72.4%                            | 252<br>348               | 70.0%              | 1,045<br>1,493           |  |