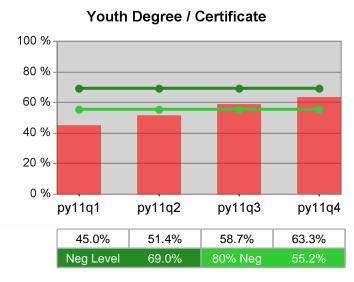

#### Statewide PY 2011 Qtr-4

| Cumulative            | WIA                                   | Current Quarter<br>(Most Recent) |                          | Cumulative 4-Qtr<br>Reporting Period |                          | Neg Perf<br>(80%) |
|-----------------------|---------------------------------------|----------------------------------|--------------------------|--------------------------------------|--------------------------|-------------------|
| Time Period           | Youth (14-21)                         | Value                            | Numerator<br>Denominator | Value                                | Numerator<br>Denominator |                   |
| 10/1/2010 - 9/30/2011 | Placement in Employment or Education  | 72.3%                            | 282<br>390               | 68.5%                                | 924<br>1,348             |                   |
| 10/1/2010 - 9/30/2011 | Attainment of a Degree or Certificate | 70.7%                            | 273<br>386               | 71.5%                                | 871<br>1,219             | 69.0%<br>(55.2%)  |
| 7/1/2011 - 6/30/2012  | Literacy and Numeracy Gains           | 40.3%                            | 25<br>62                 | 48.4%                                | 250<br>517               | 31.0%<br>(24.8%)  |