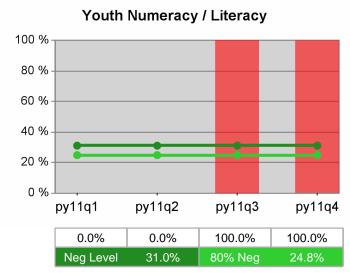

#### Statewide PY 2011 Qtr-4

| Cumulative            | WIA                                   | Current Quarter<br>(Most Recent) |                          | Cumulative 4-Qtr<br>Reporting Period |                          | Neg Perf<br>(80%) |
|-----------------------|---------------------------------------|----------------------------------|--------------------------|--------------------------------------|--------------------------|-------------------|
| Time Period           | Youth (14-21)                         | Value                            | Numerator<br>Denominator | Value                                | Numerator<br>Denominator |                   |
| 10/1/2010 - 9/30/2011 | Placement in Employment or Education  | 72.3%                            | 282<br>390               | 68.5%                                | 924<br>1,348             |                   |
| 10/1/2010 - 9/30/2011 | Attainment of a Degree or Certificate | 70.7%                            | 273<br>386               | 71.5%                                | 871<br>1,219             | 69.0%<br>(55.2%)  |
| 7/1/2011 - 6/30/2012  | Literacy and Numeracy Gains           | 40.3%                            | 25<br>62                 | 48.4%                                | 250<br>517               | 31.0%<br>(24.8%)  |