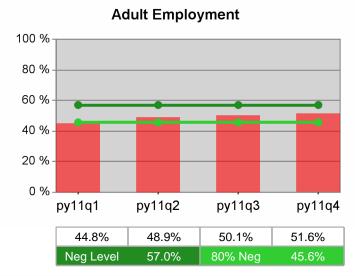

| Cumulative            | Entered Employment                | Current Quarter<br>(Most Recent) |                          | Cumula<br>Reportir | Neg Perf<br>(80%)        |  |
|-----------------------|-----------------------------------|----------------------------------|--------------------------|--------------------|--------------------------|--|
| Time Period           | Rate                              | Value                            | Numerator<br>Denominator | Value              | Numerator<br>Denominator |  |
| 10/1/2010 - 9/30/2011 | Adult Program Results             | 54.1%                            | 21,430<br>39,589         | 51.6%              | 83,372<br>161,588        |  |
|                       | Dislocated Worker Program Results | 55.0%                            | 18,563<br>33,729         | 51.9%              | 77,136<br>148,514        |  |
|                       | Natl Emergency Grant              | 72.4%                            | 252<br>348               | 70.0%              | 1,045<br>1,493           |  |