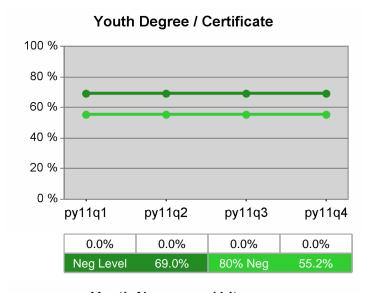

## Lane Workforce Partnership - WSL LCC PY 2011 Qtr-4

| Cumulative            | WIA                                   | Current Quarter<br>(Most Recent) |                          | Cumulative 4-Qtr<br>Reporting Period |                          | Neg Perf<br>(80%) |
|-----------------------|---------------------------------------|----------------------------------|--------------------------|--------------------------------------|--------------------------|-------------------|
| Time Period           | Youth (14-21)                         | Value                            | Numerator<br>Denominator | Value                                | Numerator<br>Denominator |                   |
| 10/1/2010 - 9/30/2011 | Placement in Employment or Education  | 0.0%                             | 0<br>0                   | 0.0%                                 | 0<br>0                   | 70.0%<br>(56.0%)  |
| 10/1/2010 - 9/30/2011 | Attainment of a Degree or Certificate | 0.0%                             | 0<br>0                   | 0.0%                                 | 0                        | 69.0%<br>(55.2%)  |
| 7/1/2011 - 6/30/2012  | Literacy and Numeracy Gains           | 0.0%                             | 0<br>0                   | 0.0%                                 | 0                        | 31.0%<br>(24.8%)  |