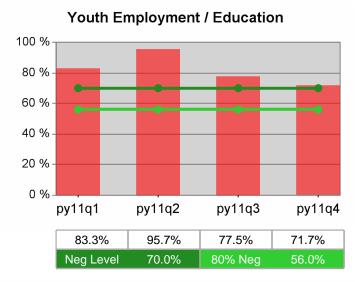

#### Statewide PY 2011 Qtr-4

| Cumulative            | WIA                                   | Current Quarter<br>(Most Recent) |                          | Cumulative 4-Qtr<br>Reporting Period |                          | Neg Perf<br>(80%) |
|-----------------------|---------------------------------------|----------------------------------|--------------------------|--------------------------------------|--------------------------|-------------------|
| Time Period           | Youth (14-21)                         | Value                            | Numerator<br>Denominator | Value                                | Numerator<br>Denominator |                   |
| 10/1/2010 - 9/30/2011 | Placement in Employment or Education  | 72.3%                            | 282<br>390               | 68.5%                                | 924<br>1,348             |                   |
| 10/1/2010 - 9/30/2011 | Attainment of a Degree or Certificate | 70.7%                            | 273<br>386               | 71.5%                                | 871<br>1,219             | 69.0%<br>(55.2%)  |
| 7/1/2011 - 6/30/2012  | Literacy and Numeracy Gains           | 40.3%                            | 25<br>62                 | 48.4%                                | 250<br>517               | 31.0%<br>(24.8%)  |