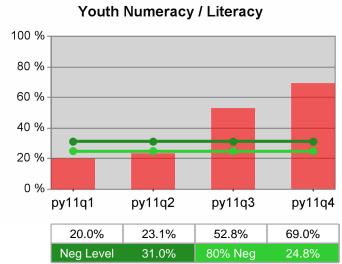

#### Statewide PY 2011 Qtr-4

| Cumulative            | WIA                                   | Current Quarter<br>(Most Recent) |                          | Cumulative 4-Qtr<br>Reporting Period |                          | Neg Perf<br>(80%) |
|-----------------------|---------------------------------------|----------------------------------|--------------------------|--------------------------------------|--------------------------|-------------------|
| Time Period           | Youth (14-21)                         | Value                            | Numerator<br>Denominator | Value                                | Numerator<br>Denominator |                   |
| 10/1/2010 - 9/30/2011 | Placement in Employment or Education  | 72.3%                            | 282<br>390               | 68.5%                                | 924<br>1,348             |                   |
| 10/1/2010 - 9/30/2011 | Attainment of a Degree or Certificate | 70.7%                            | 273<br>386               | 71.5%                                | 871<br>1,219             | 69.0%<br>(55.2%)  |
| 7/1/2011 - 6/30/2012  | Literacy and Numeracy Gains           | 40.3%                            | 25<br>62                 | 48.4%                                | 250<br>517               | 31.0%<br>(24.8%)  |