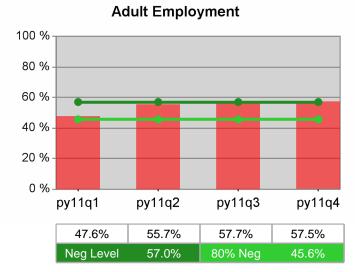

| Cumulative            | Entered Employment                | Current Quarter<br>(Most Recent) |                          | Cumula<br>Reportir | Neg Perf<br>(80%)        |  |
|-----------------------|-----------------------------------|----------------------------------|--------------------------|--------------------|--------------------------|--|
| Time Period           | Rate                              | Value                            | Numerator<br>Denominator | Value              | Numerator<br>Denominator |  |
| 10/1/2010 - 9/30/2011 | Adult Program Results             | 54.1%                            | 21,430<br>39,589         | 51.6%              | 83,372<br>161,588        |  |
|                       | Dislocated Worker Program Results | 55.0%                            | 18,563<br>33,729         | 51.9%              | 77,136<br>148,514        |  |
|                       | Natl Emergency Grant              | 72.4%                            | 252<br>348               | 70.0%              | 1,045<br>1,493           |  |