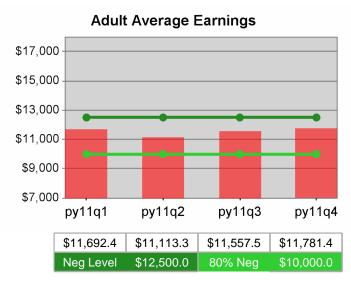

| Cumulative           | Average<br>Earnings               | Current Quarter<br>(Most Recent) |                          | Cumulative 4-Qtr<br>Reporting Period |                             | Neg Perf<br>(80%)      |
|----------------------|-----------------------------------|----------------------------------|--------------------------|--------------------------------------|-----------------------------|------------------------|
| Time Period          |                                   | Value                            | Numerator<br>Denominator | Value                                | Numerator<br>Denominator    |                        |
| 4/1/2010 - 3/31/2011 | Adult Program Results             | \$14,385.9                       | 366,611,414<br>25,484    | \$13,436.6                           | 1,103,181,37<br>9<br>82,103 | \$12,500<br>(\$10,000) |
|                      | Dislocated Worker Program Results | \$14,643.5                       | 325,056,962<br>22,198    | \$13,778.2                           | 952,938,751<br>69,163       | \$12,500<br>(\$10,000) |
|                      | Natl Emergency Grant              | \$16,916.7                       | 3,061,923<br>181         | \$16,763.4                           | 17,551,254<br>1,047         |                        |