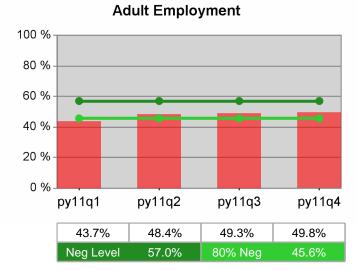

| Cumulative            | Entered Employment                | Current Quarter<br>(Most Recent) |                          | Cumula<br>Reportir | Neg Perf<br>(80%)        |  |
|-----------------------|-----------------------------------|----------------------------------|--------------------------|--------------------|--------------------------|--|
| Time Period           | Rate                              | Value                            | Numerator<br>Denominator | Value              | Numerator<br>Denominator |  |
| 10/1/2010 - 9/30/2011 | Adult Program Results             | 54.1%                            | 21,430<br>39,589         | 51.6%              | 83,372<br>161,588        |  |
|                       | Dislocated Worker Program Results | 55.0%                            | 18,563<br>33,729         | 51.9%              | 77,136<br>148,514        |  |
|                       | Natl Emergency Grant              | 72.4%                            | 252<br>348               | 70.0%              | 1,045<br>1,493           |  |