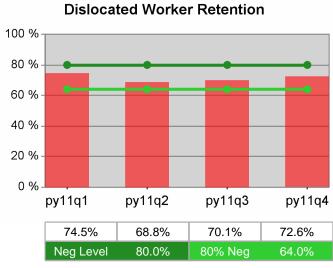

| Cumulative           | Retention                         | Current Quarter<br>(Most Recent) |                          | Cumula<br>Reportii | Neg Perf<br>(80%)        |                  |
|----------------------|-----------------------------------|----------------------------------|--------------------------|--------------------|--------------------------|------------------|
| Time Period          | Rate                              | Value                            | Numerator<br>Denominator | Value              | Numerator<br>Denominator |                  |
| 4/1/2010 - 3/31/2011 | Adult Program Results             | 83.9%                            | 25,488<br>30,379         | 81.1%              | 82,112<br>101,242        | 80.0%<br>(64.0%) |
|                      | Dislocated Worker Program Results | 83.6%                            | 22,202<br>26,567         | 80.8%              | 69,171<br>85,584         | 80.0%<br>(64.0%) |
|                      | Natl Emergency Grant              | 89.2%                            | 182<br>204               | 90.1%              | 1,051<br>1,167           |                  |