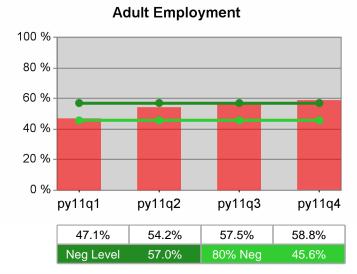

| Cumulative            | Entered Employment                | Current Quarter<br>(Most Recent) |                          | Cumula<br>Reportir | Neg Perf<br>(80%)        |  |
|-----------------------|-----------------------------------|----------------------------------|--------------------------|--------------------|--------------------------|--|
| Time Period           | Rate                              | Value                            | Numerator<br>Denominator | Value              | Numerator<br>Denominator |  |
| 10/1/2010 - 9/30/2011 | Adult Program Results             | 54.1%                            | 21,430<br>39,589         | 51.6%              | 83,372<br>161,588        |  |
|                       | Dislocated Worker Program Results | 55.0%                            | 18,563<br>33,729         | 51.9%              | 77,136<br>148,514        |  |
|                       | Natl Emergency Grant              | 72.4%                            | 252<br>348               | 70.0%              | 1,045<br>1,493           |  |