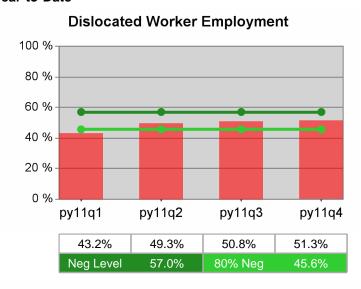

| Cumulative            | Entered Employment                | Current Quarter<br>(Most Recent) |                          | Cumula<br>Reportir | Neg Perf<br>(80%)        |  |
|-----------------------|-----------------------------------|----------------------------------|--------------------------|--------------------|--------------------------|--|
| Time Period           | Rate                              | Value                            | Numerator<br>Denominator | Value              | Numerator<br>Denominator |  |
| 10/1/2010 - 9/30/2011 | Adult Program Results             | 54.1%                            | 21,430<br>39,589         | 51.6%              | 83,372<br>161,588        |  |
|                       | Dislocated Worker Program Results | 55.0%                            | 18,563<br>33,729         | 51.9%              | 77,136<br>148,514        |  |
|                       | Natl Emergency Grant              | 72.4%                            | 252<br>348               | 70.0%              | 1,045<br>1,493           |  |