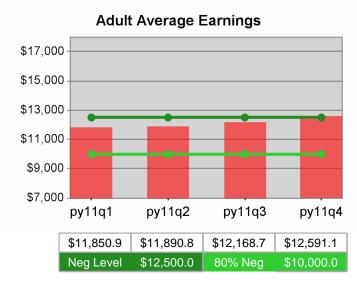

| Cumulative           | Average<br>Earnings               | Current Quarter<br>(Most Recent) |                          | Cumulative 4-Qtr<br>Reporting Period |                             | Neg Perf<br>(80%)      |
|----------------------|-----------------------------------|----------------------------------|--------------------------|--------------------------------------|-----------------------------|------------------------|
| Time Period          |                                   | Value                            | Numerator<br>Denominator | Value                                | Numerator<br>Denominator    |                        |
| 4/1/2010 - 3/31/2011 | Adult Program Results             | \$14,385.9                       | 366,611,414<br>25,484    | \$13,436.6                           | 1,103,181,37<br>9<br>82,103 | \$12,500<br>(\$10,000) |
|                      | Dislocated Worker Program Results | \$14,643.5                       | 325,056,962<br>22,198    | \$13,778.2                           | 952,938,751<br>69,163       | \$12,500<br>(\$10,000) |
|                      | Natl Emergency Grant              | \$16,916.7                       | 3,061,923<br>181         | \$16,763.4                           | 17,551,254<br>1,047         |                        |