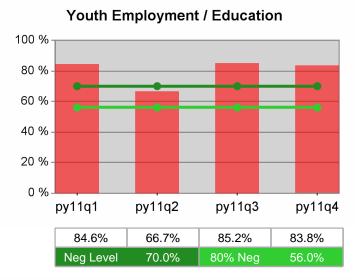

#### Statewide PY 2011 Qtr-4

| Cumulative            | WIA                                   | Current Quarter<br>(Most Recent) |                          | Cumulative 4-Qtr<br>Reporting Period |                          | Neg Perf<br>(80%) |
|-----------------------|---------------------------------------|----------------------------------|--------------------------|--------------------------------------|--------------------------|-------------------|
| Time Period           | Youth (14-21)                         | Value                            | Numerator<br>Denominator | Value                                | Numerator<br>Denominator |                   |
| 10/1/2010 - 9/30/2011 | Placement in Employment or Education  | 72.3%                            | 282<br>390               | 68.5%                                | 924<br>1,348             |                   |
| 10/1/2010 - 9/30/2011 | Attainment of a Degree or Certificate | 70.7%                            | 273<br>386               | 71.5%                                | 871<br>1,219             | 69.0%<br>(55.2%)  |
| 7/1/2011 - 6/30/2012  | Literacy and Numeracy Gains           | 40.3%                            | 25<br>62                 | 48.4%                                | 250<br>517               | 31.0%<br>(24.8%)  |