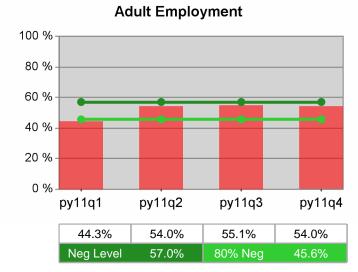

| Cumulative            | Entered Employment                | Current Quarter<br>(Most Recent) |                          | Cumula<br>Reportir | Neg Perf<br>(80%)        |  |
|-----------------------|-----------------------------------|----------------------------------|--------------------------|--------------------|--------------------------|--|
| Time Period           | Rate                              | Value                            | Numerator<br>Denominator | Value              | Numerator<br>Denominator |  |
| 10/1/2010 - 9/30/2011 | Adult Program Results             | 54.1%                            | 21,430<br>39,589         | 51.6%              | 83,372<br>161,588        |  |
|                       | Dislocated Worker Program Results | 55.0%                            | 18,563<br>33,729         | 51.9%              | 77,136<br>148,514        |  |
|                       | Natl Emergency Grant              | 72.4%                            | 252<br>348               | 70.0%              | 1,045<br>1,493           |  |