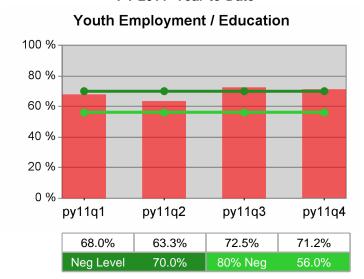

#### Statewide PY 2011 Qtr-4

| Cumulative            | WIA                                   | Current Quarter<br>(Most Recent) |                          | Cumulative 4-Qtr<br>Reporting Period |                          | Neg Perf<br>(80%) |
|-----------------------|---------------------------------------|----------------------------------|--------------------------|--------------------------------------|--------------------------|-------------------|
| Time Period           | Youth (14-21)                         | Value                            | Numerator<br>Denominator | Value                                | Numerator<br>Denominator |                   |
| 10/1/2010 - 9/30/2011 | Placement in Employment or Education  | 72.3%                            | 282<br>390               | 68.5%                                | 924<br>1,348             |                   |
| 10/1/2010 - 9/30/2011 | Attainment of a Degree or Certificate | 70.7%                            | 273<br>386               | 71.5%                                | 871<br>1,219             | 69.0%<br>(55.2%)  |
| 7/1/2011 - 6/30/2012  | Literacy and Numeracy Gains           | 40.3%                            | 25<br>62                 | 48.4%                                | 250<br>517               | 31.0%<br>(24.8%)  |