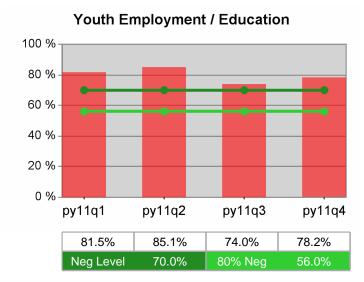

#### Statewide PY 2011 Qtr-4

| Cumulative            | WIA                                   | Current Quarter<br>(Most Recent) |                          | Cumulative 4-Qtr<br>Reporting Period |                          | Neg Perf<br>(80%) |
|-----------------------|---------------------------------------|----------------------------------|--------------------------|--------------------------------------|--------------------------|-------------------|
| Time Period           | Youth (14-21)                         | Value                            | Numerator<br>Denominator | Value                                | Numerator<br>Denominator |                   |
| 10/1/2010 - 9/30/2011 | Placement in Employment or Education  | 72.3%                            | 282<br>390               | 68.5%                                | 924<br>1,348             |                   |
| 10/1/2010 - 9/30/2011 | Attainment of a Degree or Certificate | 70.7%                            | 273<br>386               | 71.5%                                | 871<br>1,219             | 69.0%<br>(55.2%)  |
| 7/1/2011 - 6/30/2012  | Literacy and Numeracy Gains           | 40.3%                            | 25<br>62                 | 48.4%                                | 250<br>517               | 31.0%<br>(24.8%)  |