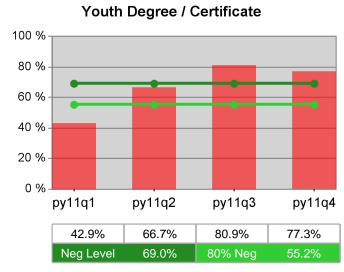

#### Statewide PY 2011 Qtr-4

| Cumulative            | WIA                                   | Current Quarter<br>(Most Recent) |                          | Cumulative 4-Qtr<br>Reporting Period |                          | Neg Perf<br>(80%) |
|-----------------------|---------------------------------------|----------------------------------|--------------------------|--------------------------------------|--------------------------|-------------------|
| Time Period           | Youth (14-21)                         | Value                            | Numerator<br>Denominator | Value                                | Numerator<br>Denominator |                   |
| 10/1/2010 - 9/30/2011 | Placement in Employment or Education  | 72.3%                            | 282<br>390               | 68.5%                                | 924<br>1,348             |                   |
| 10/1/2010 - 9/30/2011 | Attainment of a Degree or Certificate | 70.7%                            | 273<br>386               | 71.5%                                | 871<br>1,219             | 69.0%<br>(55.2%)  |
| 7/1/2011 - 6/30/2012  | Literacy and Numeracy Gains           | 40.3%                            | 25<br>62                 | 48.4%                                | 250<br>517               | 31.0%<br>(24.8%)  |