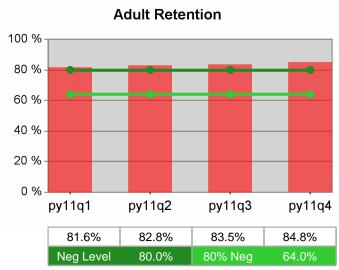

| Cumulative           | Retention                         | Current Quarter<br>(Most Recent) |                          | Cumula<br>Reportii | Neg Perf<br>(80%)        |                  |
|----------------------|-----------------------------------|----------------------------------|--------------------------|--------------------|--------------------------|------------------|
| Time Period          | Rate                              | Value                            | Numerator<br>Denominator | Value              | Numerator<br>Denominator |                  |
| 4/1/2010 - 3/31/2011 | Adult Program Results             | 83.9%                            | 25,488<br>30,379         | 81.1%              | 82,112<br>101,242        | 80.0%<br>(64.0%) |
|                      | Dislocated Worker Program Results | 83.6%                            | 22,202<br>26,567         | 80.8%              | 69,171<br>85,584         | 80.0%<br>(64.0%) |
|                      | Natl Emergency Grant              | 89.2%                            | 182<br>204               | 90.1%              | 1,051<br>1,167           |                  |