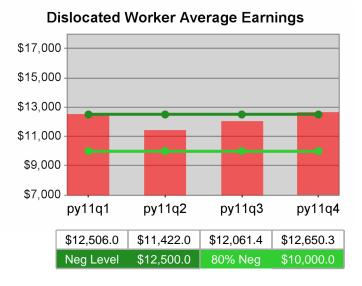

| Cumulative           | Average<br>Earnings               | Current Quarter<br>(Most Recent) |                          | Cumulative 4-Qtr<br>Reporting Period |                             | Neg Perf<br>(80%)      |
|----------------------|-----------------------------------|----------------------------------|--------------------------|--------------------------------------|-----------------------------|------------------------|
| Time Period          |                                   | Value                            | Numerator<br>Denominator | Value                                | Numerator<br>Denominator    |                        |
| 4/1/2010 - 3/31/2011 | Adult Program Results             | \$14,385.9                       | 366,611,414<br>25,484    | \$13,436.6                           | 1,103,181,37<br>9<br>82,103 | \$12,500<br>(\$10,000) |
|                      | Dislocated Worker Program Results | \$14,643.5                       | 325,056,962<br>22,198    | \$13,778.2                           | 952,938,751<br>69,163       | \$12,500<br>(\$10,000) |
|                      | Natl Emergency Grant              | \$16,916.7                       | 3,061,923<br>181         | \$16,763.4                           | 17,551,254<br>1,047         |                        |