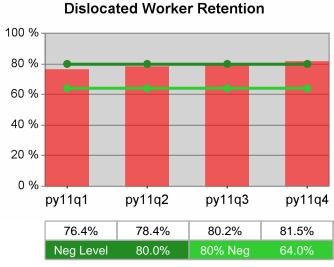

| Cumulative           | Average                           | Current Quarter<br>(Most Recent) |                          | Cumulative 4-Qtr<br>Reporting Period |                          | Neg Perf<br>(80%)      |
|----------------------|-----------------------------------|----------------------------------|--------------------------|--------------------------------------|--------------------------|------------------------|
| Time Period          | Earnings                          | Value                            | Numerator<br>Denominator | 1/211101                             | Numerator<br>Denominator |                        |
| 4/1/2010 - 3/31/2011 | Adult Program Results             | \$13,467.7                       | 27,837,634<br>2,067      | \$12,374.5                           | 90,581,075<br>7,320      | \$12,500<br>(\$10,000) |
|                      | Dislocated Worker Program Results | \$13,675.1                       | 25,121,154<br>1,837      | \$12,634.0                           | 81,211,594<br>6,428      | \$12,500<br>(\$10,000) |
|                      | Natl Emergency Grant              | \$15,852.4                       | 665,799<br>42            | \$14,914.9                           | 6,368,659<br>427         |                        |