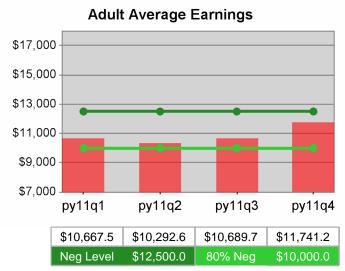

| Cumulative           | Average<br>Earnings               | Current Quarter<br>(Most Recent) |                          | Cumula<br>Reportii | Neg Perf<br>(80%)        |                        |
|----------------------|-----------------------------------|----------------------------------|--------------------------|--------------------|--------------------------|------------------------|
| Time Period          |                                   | Value                            | Numerator<br>Denominator | Value              | Numerator<br>Denominator |                        |
| 4/1/2010 - 3/31/2011 | Adult Program Results             | \$16,030.0                       | 115,223,426<br>7,188     | \$15,858.9         | 340,269,190<br>21,456    | \$12,500<br>(\$10,000) |
|                      | Dislocated Worker Program Results | \$16,360.1                       | 106,340,597<br>6,500     | \$16,238.3         | 312,734,074<br>19,259    | \$12,500<br>(\$10,000) |
|                      | Natl Emergency Grant              | \$16,782.6                       | *                        | \$21,957.3         | 1,383,308<br>63          |                        |