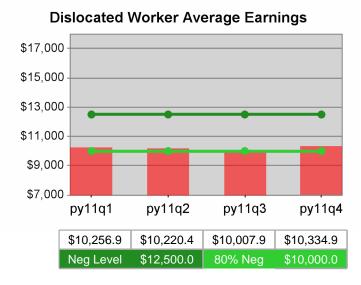

|                      | Average                           | Current Quarter<br>(Most Recent) |                          | Cumula<br>Reportii | Neg Perf<br>(80%)        |  |
|----------------------|-----------------------------------|----------------------------------|--------------------------|--------------------|--------------------------|--|
|                      | Earnings                          | Value                            | Numerator<br>Denominator | Value              | Numerator<br>Denominator |  |
| 4/1/2010 - 3/31/2011 | Adult Program Results             | \$10,869.3                       | 1,445,615<br>133         | \$10,254.4         | 5,475,842<br>534         |  |
|                      | Dislocated Worker Program Results | \$11,345.5                       | 1,225,313<br>108         | \$10,334.9         | 4,268,330<br>413         |  |
|                      | Natl Emergency Grant              | \$0.0                            | 0<br>0                   | \$13,098.0         | *                        |  |