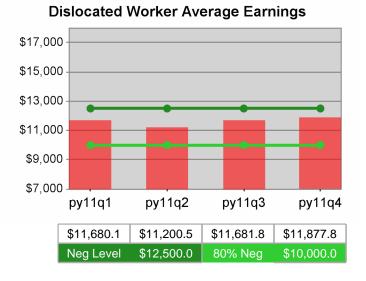

| Cumulative           | Average<br>Earnings               | Current Quarter<br>(Most Recent) |                          | Cumulative 4-Qtr<br>Reporting Period |                             | Neg Perf<br>(80%)      |
|----------------------|-----------------------------------|----------------------------------|--------------------------|--------------------------------------|-----------------------------|------------------------|
| Time Period          |                                   | Value                            | Numerator<br>Denominator | Value                                | Numerator<br>Denominator    |                        |
| 4/1/2010 - 3/31/2011 | Adult Program Results             | \$14,385.9                       | 366,611,414<br>25,484    | \$13,436.6                           | 1,103,181,37<br>9<br>82,103 | \$12,500<br>(\$10,000) |
|                      | Dislocated Worker Program Results | \$14,643.5                       | 325,056,962<br>22,198    | \$13,778.2                           | 952,938,751<br>69,163       | \$12,500<br>(\$10,000) |
|                      | Natl Emergency Grant              | \$16,916.7                       | 3,061,923<br>181         | \$16,763.4                           | 17,551,254<br>1,047         |                        |