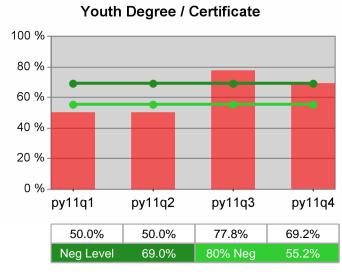

#### Statewide PY 2011 Qtr-4

| Cumulative            | WIA                                   | Current Quarter<br>(Most Recent) |                          | Cumulative 4-Qtr<br>Reporting Period |                          | Neg Perf<br>(80%) |
|-----------------------|---------------------------------------|----------------------------------|--------------------------|--------------------------------------|--------------------------|-------------------|
| Time Period           | Youth (14-21)                         | Value                            | Numerator<br>Denominator | Value                                | Numerator<br>Denominator |                   |
| 10/1/2010 - 9/30/2011 | Placement in Employment or Education  | 72.3%                            | 282<br>390               | 68.5%                                | 924<br>1,348             |                   |
| 10/1/2010 - 9/30/2011 | Attainment of a Degree or Certificate | 70.7%                            | 273<br>386               | 71.5%                                | 871<br>1,219             | 69.0%<br>(55.2%)  |
| 7/1/2011 - 6/30/2012  | Literacy and Numeracy Gains           | 40.3%                            | 25<br>62                 | 48.4%                                | 250<br>517               | 31.0%<br>(24.8%)  |