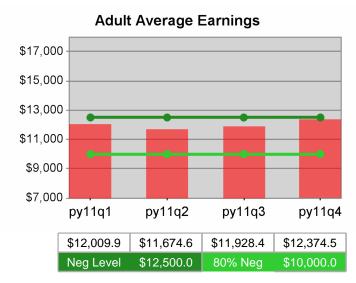

| Cumulative           | Average                           | Current Quarter<br>(Most Recent) |                          | Cumulative 4-Qtr<br>Reporting Period |                          | Neg Perf<br>(80%)      |
|----------------------|-----------------------------------|----------------------------------|--------------------------|--------------------------------------|--------------------------|------------------------|
| Time Period          | Earnings                          | Value                            | Numerator<br>Denominator | 1/211101                             | Numerator<br>Denominator |                        |
| 4/1/2010 - 3/31/2011 | Adult Program Results             | \$13,467.7                       | 27,837,634<br>2,067      | \$12,374.5                           | 90,581,075<br>7,320      | \$12,500<br>(\$10,000) |
|                      | Dislocated Worker Program Results | \$13,675.1                       | 25,121,154<br>1,837      | \$12,634.0                           | 81,211,594<br>6,428      | \$12,500<br>(\$10,000) |
|                      | Natl Emergency Grant              | \$15,852.4                       | 665,799<br>42            | \$14,914.9                           | 6,368,659<br>427         |                        |