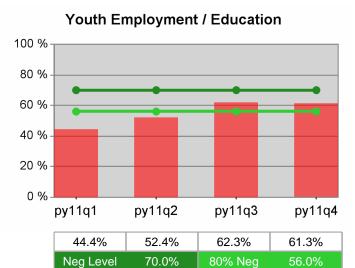

#### Statewide PY 2011 Qtr-4

| Cumulative            | WIA                                   | Current Quarter<br>(Most Recent) |                          | Cumulative 4-Qtr<br>Reporting Period |                          | Neg Perf<br>(80%) |
|-----------------------|---------------------------------------|----------------------------------|--------------------------|--------------------------------------|--------------------------|-------------------|
| Time Period           | Youth (14-21)                         | Value                            | Numerator<br>Denominator | Value                                | Numerator<br>Denominator |                   |
| 10/1/2010 - 9/30/2011 | Placement in Employment or Education  | 72.3%                            | 282<br>390               | 68.5%                                | 924<br>1,348             |                   |
| 10/1/2010 - 9/30/2011 | Attainment of a Degree or Certificate | 70.7%                            | 273<br>386               | 71.5%                                | 871<br>1,219             | 69.0%<br>(55.2%)  |
| 7/1/2011 - 6/30/2012  | Literacy and Numeracy Gains           | 40.3%                            | 25<br>62                 | 48.4%                                | 250<br>517               | 31.0%<br>(24.8%)  |