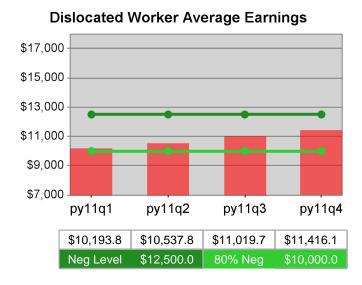

| Cumulative            | Entered Employment                | Current Quarter<br>(Most Recent) |                          | Cumulative 4-Qtr<br>Reporting Period |                          | Neg Perf<br>(80%) |
|-----------------------|-----------------------------------|----------------------------------|--------------------------|--------------------------------------|--------------------------|-------------------|
| Time Period           | Rate                              | Value                            | Numerator<br>Denominator | Value                                | Numerator<br>Denominator |                   |
| 10/1/2010 - 9/30/2011 | Adult Program Results             | 56.1%                            | 7,154<br>12,741          | 53.7%                                | 26,362<br>49,074         | 57.0%<br>(45.6%)  |
|                       | Dislocated Worker Program Results | 56.6%                            | 6,353<br>11,226          | 53.9%                                | 24,681<br>45,815         | 57.0%<br>(45.6%)  |
|                       | Natl Emergency Grant              | 72.0%                            | 18<br>25                 | 87.4%                                | 97<br>111                |                   |