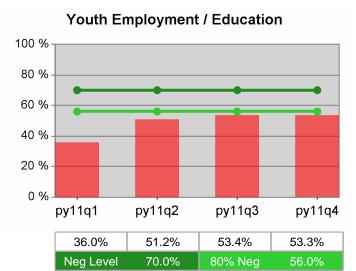

#### Statewide PY 2011 Qtr-4

| Cumulative            | WIA                                   | Current Quarter<br>(Most Recent) |                          | Cumulative 4-Qtr<br>Reporting Period |                          | Neg Perf<br>(80%) |
|-----------------------|---------------------------------------|----------------------------------|--------------------------|--------------------------------------|--------------------------|-------------------|
| Time Period           | Youth (14-21)                         | Value                            | Numerator<br>Denominator | Value                                | Numerator<br>Denominator |                   |
| 10/1/2010 - 9/30/2011 | Placement in Employment or Education  | 72.3%                            | 282<br>390               | 68.5%                                | 924<br>1,348             |                   |
| 10/1/2010 - 9/30/2011 | Attainment of a Degree or Certificate | 70.7%                            | 273<br>386               | 71.5%                                | 871<br>1,219             | 69.0%<br>(55.2%)  |
| 7/1/2011 - 6/30/2012  | Literacy and Numeracy Gains           | 40.3%                            | 25<br>62                 | 48.4%                                | 250<br>517               | 31.0%<br>(24.8%)  |