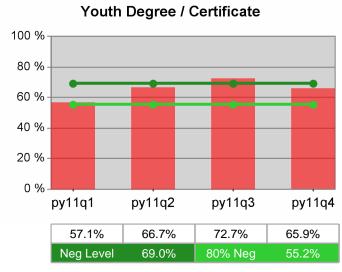

#### Statewide PY 2011 Qtr-4

| Cumulative            | WIA                                   | Current Quarter<br>(Most Recent) |                          | Cumulative 4-Qtr<br>Reporting Period |                          | Neg Perf<br>(80%) |
|-----------------------|---------------------------------------|----------------------------------|--------------------------|--------------------------------------|--------------------------|-------------------|
| Time Period           | Youth (14-21)                         | Value                            | Numerator<br>Denominator | Value                                | Numerator<br>Denominator |                   |
| 10/1/2010 - 9/30/2011 | Placement in Employment or Education  | 72.3%                            | 282<br>390               | 68.5%                                | 924<br>1,348             |                   |
| 10/1/2010 - 9/30/2011 | Attainment of a Degree or Certificate | 70.7%                            | 273<br>386               | 71.5%                                | 871<br>1,219             | 69.0%<br>(55.2%)  |
| 7/1/2011 - 6/30/2012  | Literacy and Numeracy Gains           | 40.3%                            | 25<br>62                 | 48.4%                                | 250<br>517               | 31.0%<br>(24.8%)  |