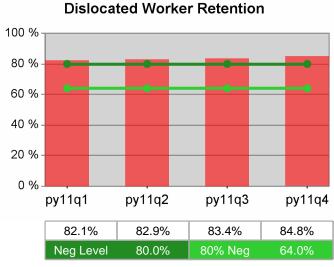

| Cumulative           | Retention                         | Current Quarter<br>(Most Recent) |                          | Cumula<br>Reportii | Neg Perf<br>(80%)        |                  |
|----------------------|-----------------------------------|----------------------------------|--------------------------|--------------------|--------------------------|------------------|
| Time Period          | Rate                              | Value                            | Numerator<br>Denominator | Value              | Numerator<br>Denominator |                  |
| 4/1/2010 - 3/31/2011 | Adult Program Results             | 83.9%                            | 25,488<br>30,379         | 81.1%              | 82,112<br>101,242        | 80.0%<br>(64.0%) |
|                      | Dislocated Worker Program Results | 83.6%                            | 22,202<br>26,567         | 80.8%              | 69,171<br>85,584         | 80.0%<br>(64.0%) |
|                      | Natl Emergency Grant              | 89.2%                            | 182<br>204               | 90.1%              | 1,051<br>1,167           |                  |