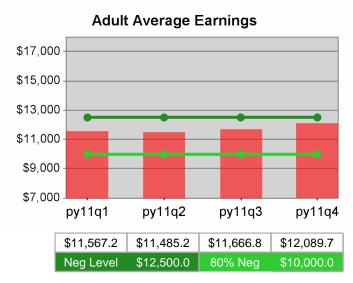

| Cumulative           | Average                           | Current Quarter<br>(Most Recent) |                          | Cumula<br>Reporti | Neg Perf<br>(80%)        |                        |
|----------------------|-----------------------------------|----------------------------------|--------------------------|-------------------|--------------------------|------------------------|
| Time Period          | Earnings                          | Value                            | Numerator<br>Denominator | \/alub            | Numerator<br>Denominator |                        |
| 4/1/2010 - 3/31/2011 | Adult Program Results             | \$13,116.3                       | 31,164,248<br>2,376      | \$12,089.7        | 100,670,542<br>8,327     | \$12,500<br>(\$10,000) |
|                      | Dislocated Worker Program Results | \$13,340.0                       | 28,093,962<br>2,106      | \$12,362.0        | 89,377,103<br>7,230      | \$12,500<br>(\$10,000) |
|                      | Natl Emergency Grant              | \$14,829.2                       | 963,898<br>65            | \$14,641.7        | 7,379,441<br>504         |                        |