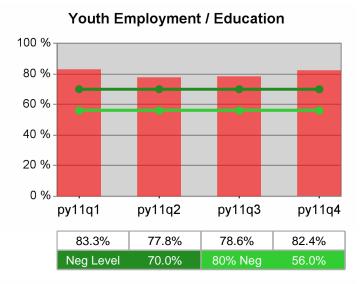

#### Statewide PY 2011 Qtr-4

| Cumulative            | WIA                                   | Current Quarter<br>(Most Recent) |                          | Cumulative 4-Qtr<br>Reporting Period |                          | Neg Perf<br>(80%) |
|-----------------------|---------------------------------------|----------------------------------|--------------------------|--------------------------------------|--------------------------|-------------------|
| Time Period           | Youth (14-21)                         | Value                            | Numerator<br>Denominator | Value                                | Numerator<br>Denominator |                   |
| 10/1/2010 - 9/30/2011 | Placement in Employment or Education  | 72.3%                            | 282<br>390               | 68.5%                                | 924<br>1,348             |                   |
| 10/1/2010 - 9/30/2011 | Attainment of a Degree or Certificate | 70.7%                            | 273<br>386               | 71.5%                                | 871<br>1,219             | 69.0%<br>(55.2%)  |
| 7/1/2011 - 6/30/2012  | Literacy and Numeracy Gains           | 40.3%                            | 25<br>62                 | 48.4%                                | 250<br>517               | 31.0%<br>(24.8%)  |