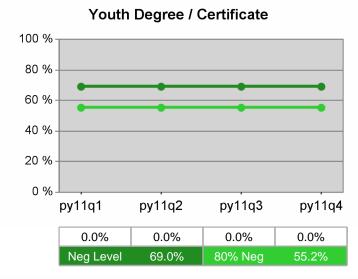

# Lane Workforce Partnership - WSL OAKMONT PY 2011 Qtr-4

| Cumulative            | WIA                                   | Current Quarter<br>(Most Recent) |                          |       |                          | Neg Perf<br>(80%) |
|-----------------------|---------------------------------------|----------------------------------|--------------------------|-------|--------------------------|-------------------|
| Time Period           | Youth (14-21)                         | Value                            | Numerator<br>Denominator | Value | Numerator<br>Denominator |                   |
| 10/1/2010 - 9/30/2011 | Placement in Employment or Education  | 0.0%                             | 0<br>0                   | 0.0%  | 0                        | 70.0%<br>(56.0%)  |
| 10/1/2010 - 9/30/2011 | Attainment of a Degree or Certificate | 0.0%                             | 0<br>0                   | 0.0%  | 0                        | 69.0%<br>(55.2%)  |
| 7/1/2011 - 6/30/2012  | Literacy and Numeracy Gains           | 0.0%                             | 0<br>0                   | 0.0%  | 0                        | 31.0%<br>(24.8%)  |