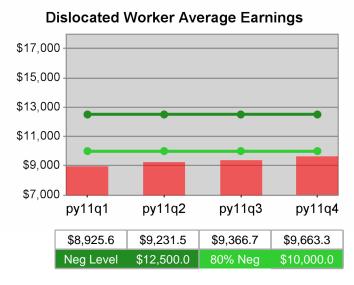

| Cumulative           | Average<br>Earnings               | Current Quarter<br>(Most Recent) |                          | Cumulative 4-Qtr<br>Reporting Period |                             | Neg Perf<br>(80%)      |
|----------------------|-----------------------------------|----------------------------------|--------------------------|--------------------------------------|-----------------------------|------------------------|
| Time Period          |                                   | Value                            | Numerator<br>Denominator | Value                                | Numerator<br>Denominator    |                        |
| 4/1/2010 - 3/31/2011 | Adult Program Results             | \$14,385.9                       | 366,611,414<br>25,484    | \$13,436.6                           | 1,103,181,37<br>9<br>82,103 | \$12,500<br>(\$10,000) |
|                      | Dislocated Worker Program Results | \$14,643.5                       | 325,056,962<br>22,198    | \$13,778.2                           | 952,938,751<br>69,163       | \$12,500<br>(\$10,000) |
|                      | Natl Emergency Grant              | \$16,916.7                       | 3,061,923<br>181         | \$16,763.4                           | 17,551,254<br>1,047         |                        |