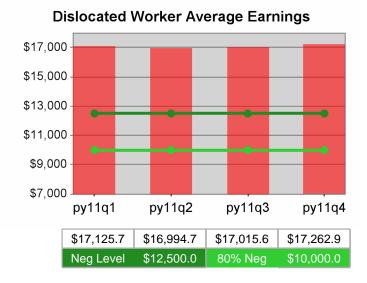

| Cumulative           | Average<br>Earnings               | Current Quarter<br>(Most Recent) |                          | Cumulative 4-Qtr<br>Reporting Period |                             | Neg Perf<br>(80%)      |
|----------------------|-----------------------------------|----------------------------------|--------------------------|--------------------------------------|-----------------------------|------------------------|
| Time Period          |                                   | Value                            | Numerator<br>Denominator | Value                                | Numerator<br>Denominator    |                        |
| 4/1/2010 - 3/31/2011 | Adult Program Results             | \$14,385.9                       | 366,611,414<br>25,484    | \$13,436.6                           | 1,103,181,37<br>9<br>82,103 | \$12,500<br>(\$10,000) |
|                      | Dislocated Worker Program Results | \$14,643.5                       | 325,056,962<br>22,198    | \$13,778.2                           | 952,938,751<br>69,163       | \$12,500<br>(\$10,000) |
|                      | Natl Emergency Grant              | \$16,916.7                       | 3,061,923<br>181         | \$16,763.4                           | 17,551,254<br>1,047         |                        |