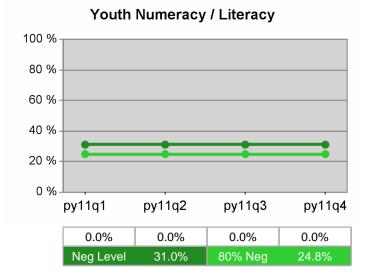

#### Statewide PY 2011 Qtr-4

| Cumulative            | WIA                                   | Current Quarter<br>(Most Recent) |                          | Cumulative 4-Qtr<br>Reporting Period |                          | Neg Perf<br>(80%) |
|-----------------------|---------------------------------------|----------------------------------|--------------------------|--------------------------------------|--------------------------|-------------------|
| Time Period           | Youth (14-21)                         | Value                            | Numerator<br>Denominator | Value                                | Numerator<br>Denominator |                   |
| 10/1/2010 - 9/30/2011 | Placement in Employment or Education  | 72.3%                            | 282<br>390               | 68.5%                                | 924<br>1,348             |                   |
| 10/1/2010 - 9/30/2011 | Attainment of a Degree or Certificate | 70.7%                            | 273<br>386               | 71.5%                                | 871<br>1,219             | 69.0%<br>(55.2%)  |
| 7/1/2011 - 6/30/2012  | Literacy and Numeracy Gains           | 40.3%                            | 25<br>62                 | 48.4%                                | 250<br>517               | 31.0%<br>(24.8%)  |