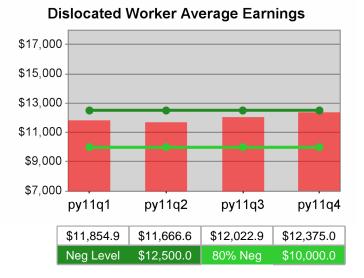

| Cumulative           | Average<br>Earnings               | Current Quarter<br>(Most Recent) |                          | Cumulative 4-Qtr<br>Reporting Period |                             | Neg Perf<br>(80%)      |
|----------------------|-----------------------------------|----------------------------------|--------------------------|--------------------------------------|-----------------------------|------------------------|
| Time Period          |                                   | Value                            | Numerator<br>Denominator | Value                                | Numerator<br>Denominator    |                        |
| 4/1/2010 - 3/31/2011 | Adult Program Results             | \$14,385.9                       | 366,611,414<br>25,484    | \$13,436.6                           | 1,103,181,37<br>9<br>82,103 | \$12,500<br>(\$10,000) |
|                      | Dislocated Worker Program Results | \$14,643.5                       | 325,056,962<br>22,198    | \$13,778.2                           | 952,938,751<br>69,163       | \$12,500<br>(\$10,000) |
|                      | Natl Emergency Grant              | \$16,916.7                       | 3,061,923<br>181         | \$16,763.4                           | 17,551,254<br>1,047         |                        |