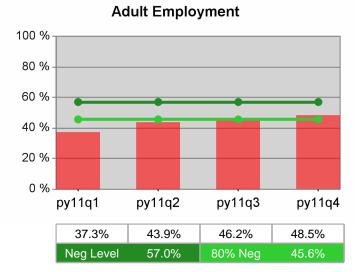

| Cumulative            | Entered Employment                | Current Quarter<br>(Most Recent) |                          | Cumula<br>Reportir | Neg Perf<br>(80%)        |  |
|-----------------------|-----------------------------------|----------------------------------|--------------------------|--------------------|--------------------------|--|
| Time Period           | Rate                              | Value                            | Numerator<br>Denominator | Value              | Numerator<br>Denominator |  |
| 10/1/2010 - 9/30/2011 | Adult Program Results             | 54.1%                            | 21,430<br>39,589         | 51.6%              | 83,372<br>161,588        |  |
|                       | Dislocated Worker Program Results | 55.0%                            | 18,563<br>33,729         | 51.9%              | 77,136<br>148,514        |  |
|                       | Natl Emergency Grant              | 72.4%                            | 252<br>348               | 70.0%              | 1,045<br>1,493           |  |