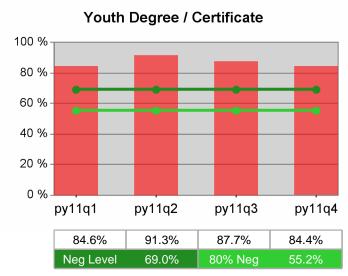

#### Statewide PY 2011 Qtr-4

| Cumulative            | WIA                                   | Current Quarter<br>(Most Recent) |                          | Cumulative 4-Qtr<br>Reporting Period |                          | Neg Perf<br>(80%) |
|-----------------------|---------------------------------------|----------------------------------|--------------------------|--------------------------------------|--------------------------|-------------------|
| Time Period           | Youth (14-21)                         | Value                            | Numerator<br>Denominator | Value                                | Numerator<br>Denominator |                   |
| 10/1/2010 - 9/30/2011 | Placement in Employment or Education  | 72.3%                            | 282<br>390               | 68.5%                                | 924<br>1,348             |                   |
| 10/1/2010 - 9/30/2011 | Attainment of a Degree or Certificate | 70.7%                            | 273<br>386               | 71.5%                                | 871<br>1,219             | 69.0%<br>(55.2%)  |
| 7/1/2011 - 6/30/2012  | Literacy and Numeracy Gains           | 40.3%                            | 25<br>62                 | 48.4%                                | 250<br>517               | 31.0%<br>(24.8%)  |