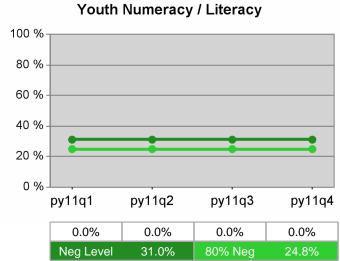

#### Statewide PY 2011 Qtr-4

| Cumulative            | WIA                                   | Current Quarter<br>(Most Recent) |                          | Cumulative 4-Qtr<br>Reporting Period |                          | Neg Perf<br>(80%) |
|-----------------------|---------------------------------------|----------------------------------|--------------------------|--------------------------------------|--------------------------|-------------------|
| Time Period           | Youth (14-21)                         | Value                            | Numerator<br>Denominator | Value                                | Numerator<br>Denominator |                   |
| 10/1/2010 - 9/30/2011 | Placement in Employment or Education  | 72.3%                            | 282<br>390               | 68.5%                                | 924<br>1,348             |                   |
| 10/1/2010 - 9/30/2011 | Attainment of a Degree or Certificate | 70.7%                            | 273<br>386               | 71.5%                                | 871<br>1,219             | 69.0%<br>(55.2%)  |
| 7/1/2011 - 6/30/2012  | Literacy and Numeracy Gains           | 40.3%                            | 25<br>62                 | 48.4%                                | 250<br>517               | 31.0%<br>(24.8%)  |