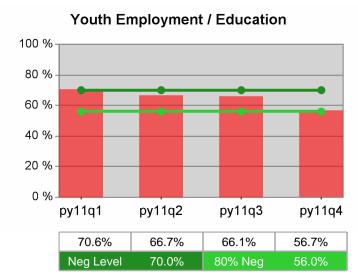

#### Statewide PY 2011 Qtr-4

| Cumulative            | WIA                                   | Current Quarter<br>(Most Recent) |                          | Cumulative 4-Qtr<br>Reporting Period |                          | Neg Perf<br>(80%) |
|-----------------------|---------------------------------------|----------------------------------|--------------------------|--------------------------------------|--------------------------|-------------------|
| Time Period           | Youth (14-21)                         | Value                            | Numerator<br>Denominator | Value                                | Numerator<br>Denominator |                   |
| 10/1/2010 - 9/30/2011 | Placement in Employment or Education  | 72.3%                            | 282<br>390               | 68.5%                                | 924<br>1,348             |                   |
| 10/1/2010 - 9/30/2011 | Attainment of a Degree or Certificate | 70.7%                            | 273<br>386               | 71.5%                                | 871<br>1,219             | 69.0%<br>(55.2%)  |
| 7/1/2011 - 6/30/2012  | Literacy and Numeracy Gains           | 40.3%                            | 25<br>62                 | 48.4%                                | 250<br>517               | 31.0%<br>(24.8%)  |