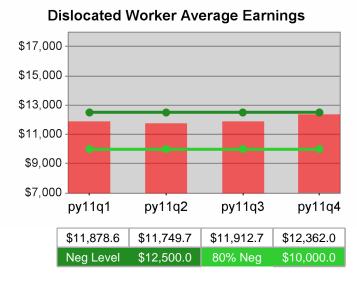

| Cumulative           | Average                           | Current Quarter<br>(Most Recent) |                          | Cumula<br>Reporti | Neg Perf<br>(80%)        |                        |
|----------------------|-----------------------------------|----------------------------------|--------------------------|-------------------|--------------------------|------------------------|
| Time Period          | Earnings                          | Value                            | Numerator<br>Denominator | \/alub            | Numerator<br>Denominator |                        |
| 4/1/2010 - 3/31/2011 | Adult Program Results             | \$13,116.3                       | 31,164,248<br>2,376      | \$12,089.7        | 100,670,542<br>8,327     | \$12,500<br>(\$10,000) |
|                      | Dislocated Worker Program Results | \$13,340.0                       | 28,093,962<br>2,106      | \$12,362.0        | 89,377,103<br>7,230      | \$12,500<br>(\$10,000) |
|                      | Natl Emergency Grant              | \$14,829.2                       | 963,898<br>65            | \$14,641.7        | 7,379,441<br>504         |                        |