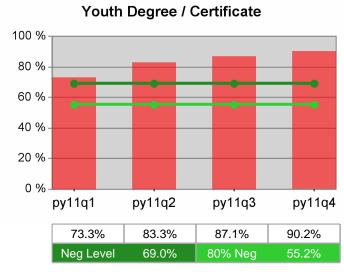

#### Statewide PY 2011 Qtr-4

| Cumulative            | WIA                                   | Current Quarter<br>(Most Recent) |                          | Cumulative 4-Qtr<br>Reporting Period |                          | Neg Perf<br>(80%) |
|-----------------------|---------------------------------------|----------------------------------|--------------------------|--------------------------------------|--------------------------|-------------------|
| Time Period           | Youth (14-21)                         | Value                            | Numerator<br>Denominator | Value                                | Numerator<br>Denominator |                   |
| 10/1/2010 - 9/30/2011 | Placement in Employment or Education  | 72.3%                            | 282<br>390               | 68.5%                                | 924<br>1,348             |                   |
| 10/1/2010 - 9/30/2011 | Attainment of a Degree or Certificate | 70.7%                            | 273<br>386               | 71.5%                                | 871<br>1,219             | 69.0%<br>(55.2%)  |
| 7/1/2011 - 6/30/2012  | Literacy and Numeracy Gains           | 40.3%                            | 25<br>62                 | 48.4%                                | 250<br>517               | 31.0%<br>(24.8%)  |