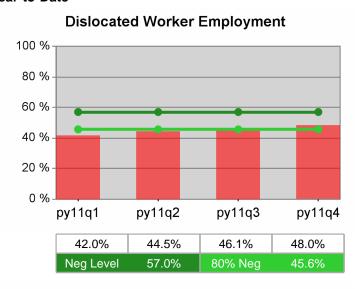

| Cumulative            | Entered Employment                | Current Quarter<br>(Most Recent) |                          | Cumula<br>Reportir | Neg Perf<br>(80%)        |  |
|-----------------------|-----------------------------------|----------------------------------|--------------------------|--------------------|--------------------------|--|
| Time Period           | Rate                              | Value                            | Numerator<br>Denominator | Value              | Numerator<br>Denominator |  |
| 10/1/2010 - 9/30/2011 | Adult Program Results             | 54.1%                            | 21,430<br>39,589         | 51.6%              | 83,372<br>161,588        |  |
|                       | Dislocated Worker Program Results | 55.0%                            | 18,563<br>33,729         | 51.9%              | 77,136<br>148,514        |  |
|                       | Natl Emergency Grant              | 72.4%                            | 252<br>348               | 70.0%              | 1,045<br>1,493           |  |