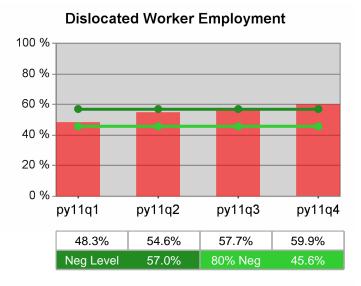

| Cumulative            | Entered Employment                | Current Quarter<br>(Most Recent) |                          | Cumulative 4-Qtr<br>Reporting Period |                          | Neg Perf<br>(80%) |
|-----------------------|-----------------------------------|----------------------------------|--------------------------|--------------------------------------|--------------------------|-------------------|
| Time Period           | Rate                              | Value                            | Numerator<br>Denominator | Value                                | Numerator<br>Denominator |                   |
| 10/1/2010 - 9/30/2011 | Adult Program Results             | 56.1%                            | 7,154<br>12,741          | 53.7%                                | 26,362<br>49,074         | 57.0%<br>(45.6%)  |
|                       | Dislocated Worker Program Results | 56.6%                            | 6,353<br>11,226          | 53.9%                                | 24,681<br>45,815         | 57.0%<br>(45.6%)  |
|                       | Natl Emergency Grant              | 72.0%                            | 18<br>25                 | 87.4%                                | 97<br>111                |                   |