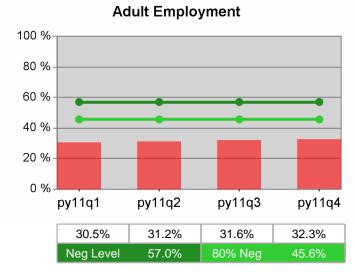

| Cumulative            | Entered Employment                | Current Quarter<br>(Most Recent) |                          | Cumula<br>Reportir | Neg Perf<br>(80%)        |  |
|-----------------------|-----------------------------------|----------------------------------|--------------------------|--------------------|--------------------------|--|
| Time Period           | Rate                              | Value                            | Numerator<br>Denominator | Value              | Numerator<br>Denominator |  |
| 10/1/2010 - 9/30/2011 | Adult Program Results             | 54.1%                            | 21,430<br>39,589         | 51.6%              | 83,372<br>161,588        |  |
|                       | Dislocated Worker Program Results | 55.0%                            | 18,563<br>33,729         | 51.9%              | 77,136<br>148,514        |  |
|                       | Natl Emergency Grant              | 72.4%                            | 252<br>348               | 70.0%              | 1,045<br>1,493           |  |