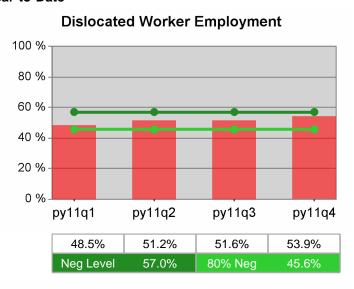

| Cumulative            | Entered Employment                | Current Quarter<br>(Most Recent) |                          | Cumulative 4-Qtr<br>Reporting Period |                          | Neg Perf<br>(80%) |
|-----------------------|-----------------------------------|----------------------------------|--------------------------|--------------------------------------|--------------------------|-------------------|
| Time Period           | Rate                              | Value                            | Numerator<br>Denominator | Value                                | Numerator<br>Denominator |                   |
| 10/1/2010 - 9/30/2011 | Adult Program Results             | 56.1%                            | 7,154<br>12,741          | 53.7%                                | 26,362<br>49,074         | 57.0%<br>(45.6%)  |
|                       | Dislocated Worker Program Results | 56.6%                            | 6,353<br>11,226          | 53.9%                                | 24,681<br>45,815         | 57.0%<br>(45.6%)  |
|                       | Natl Emergency Grant              | 72.0%                            | 18<br>25                 | 87.4%                                | 97<br>111                |                   |