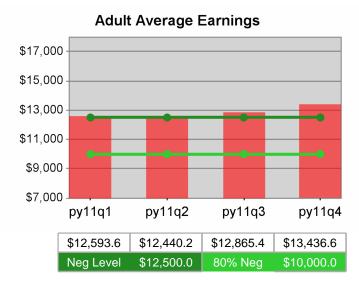

| Cumulative           | Average<br>Earnings               | Current Quarter<br>(Most Recent) |                          | Cumulative 4-Qtr<br>Reporting Period |                             | Neg Perf<br>(80%)      |
|----------------------|-----------------------------------|----------------------------------|--------------------------|--------------------------------------|-----------------------------|------------------------|
| Time Period          |                                   | Value                            | Numerator<br>Denominator | Value                                | Numerator<br>Denominator    |                        |
| 4/1/2010 - 3/31/2011 | Adult Program Results             | \$14,385.9                       | 366,611,414<br>25,484    | \$13,436.6                           | 1,103,181,37<br>9<br>82,103 | \$12,500<br>(\$10,000) |
|                      | Dislocated Worker Program Results | \$14,643.5                       | 325,056,962<br>22,198    | \$13,778.2                           | 952,938,751<br>69,163       | \$12,500<br>(\$10,000) |
|                      | Natl Emergency Grant              | \$16,916.7                       | 3,061,923<br>181         | \$16,763.4                           | 17,551,254<br>1,047         |                        |