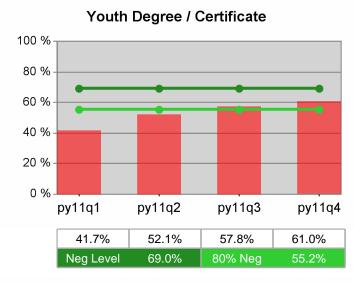

#### Statewide PY 2011 Qtr-4

| Cumulative            | WIA                                   | Current Quarter<br>(Most Recent) |                          | Cumulative 4-Qtr<br>Reporting Period |                          | Neg Perf<br>(80%) |
|-----------------------|---------------------------------------|----------------------------------|--------------------------|--------------------------------------|--------------------------|-------------------|
| Time Period           | Youth (14-21)                         | Value                            | Numerator<br>Denominator | Value                                | Numerator<br>Denominator |                   |
| 10/1/2010 - 9/30/2011 | Placement in Employment or Education  | 72.3%                            | 282<br>390               | 68.5%                                | 924<br>1,348             |                   |
| 10/1/2010 - 9/30/2011 | Attainment of a Degree or Certificate | 70.7%                            | 273<br>386               | 71.5%                                | 871<br>1,219             | 69.0%<br>(55.2%)  |
| 7/1/2011 - 6/30/2012  | Literacy and Numeracy Gains           | 40.3%                            | 25<br>62                 | 48.4%                                | 250<br>517               | 31.0%<br>(24.8%)  |