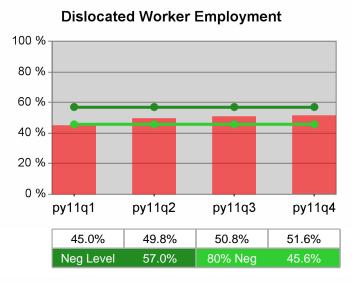

| Cumulative            | Entered Employment                | Current Quarter<br>(Most Recent) |                          | Cumula<br>Reportir | Neg Perf<br>(80%)        |  |
|-----------------------|-----------------------------------|----------------------------------|--------------------------|--------------------|--------------------------|--|
| Time Period           | Rate                              | Value                            | Numerator<br>Denominator | Value              | Numerator<br>Denominator |  |
| 10/1/2010 - 9/30/2011 | Adult Program Results             | 54.1%                            | 21,430<br>39,589         | 51.6%              | 83,372<br>161,588        |  |
|                       | Dislocated Worker Program Results | 55.0%                            | 18,563<br>33,729         | 51.9%              | 77,136<br>148,514        |  |
|                       | Natl Emergency Grant              | 72.4%                            | 252<br>348               | 70.0%              | 1,045<br>1,493           |  |