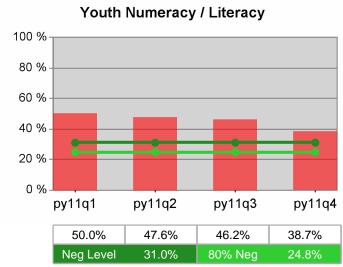

### Worksystems Inc PY 2011 Qtr-4

| Cumulative            | WIA                                   | Current Quarter<br>(Most Recent) |                          | Cumula<br>Reportii | Neg Perf<br>(80%)        |                  |
|-----------------------|---------------------------------------|----------------------------------|--------------------------|--------------------|--------------------------|------------------|
| Time Period           | Youth (14-21)                         | Value                            | Numerator<br>Denominator | Value              | Numerator<br>Denominator |                  |
| 10/1/2010 - 9/30/2011 | Placement in Employment or Education  | 80.5%                            | 62<br>77                 | 78.2%              | 183<br>234               | 70.0%<br>(56.0%) |
| 10/1/2010 - 9/30/2011 | Attainment of a Degree or Certificate | 61.3%                            | 49<br>80                 | 68.9%              | 153<br>222               | 69.0%<br>(55.2%) |
| 7/1/2011 - 6/30/2012  | Literacy and Numeracy Gains           | 38.5%                            | *                        | 38.7%              | 43<br>111                | 31.0%<br>(24.8%) |