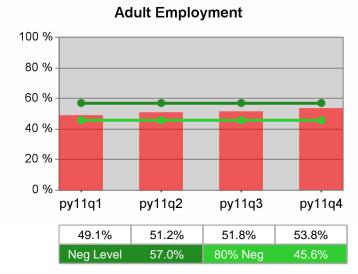

| Cumulative            | Entered Employment                | Current Quarter<br>(Most Recent) |                          | Cumula<br>Reportir | Neg Perf<br>(80%)        |  |
|-----------------------|-----------------------------------|----------------------------------|--------------------------|--------------------|--------------------------|--|
| Time Period           | Rate                              | Value                            | Numerator<br>Denominator | Value              | Numerator<br>Denominator |  |
| 10/1/2010 - 9/30/2011 | Adult Program Results             | 54.1%                            | 21,430<br>39,589         | 51.6%              | 83,372<br>161,588        |  |
|                       | Dislocated Worker Program Results | 55.0%                            | 18,563<br>33,729         | 51.9%              | 77,136<br>148,514        |  |
|                       | Natl Emergency Grant              | 72.4%                            | 252<br>348               | 70.0%              | 1,045<br>1,493           |  |