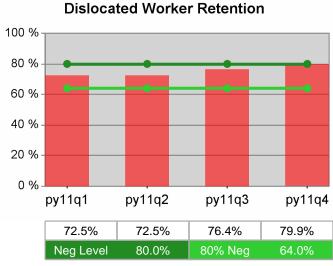

| Cumulative           | Retention                         | Current Quarter<br>(Most Recent) |                          | Cumula<br>Reportii | Neg Perf<br>(80%)        |                  |
|----------------------|-----------------------------------|----------------------------------|--------------------------|--------------------|--------------------------|------------------|
| Time Period          | Rate                              | Value                            | Numerator<br>Denominator | Value              | Numerator<br>Denominator |                  |
| 4/1/2010 - 3/31/2011 | Adult Program Results             | 84.8%                            | 7,188<br>8,481           | 84.4%              | 21,458<br>25,422         | 80.0%<br>(64.0%) |
|                      | Dislocated Worker Program Results | 84.6%                            | 6,500<br>7,679           | 84.3%              | 19,261<br>22,854         | 80.0%<br>(64.0%) |
|                      | Natl Emergency Grant              | 100.0%                           | *                        | 98.5%              | 65<br>66                 |                  |