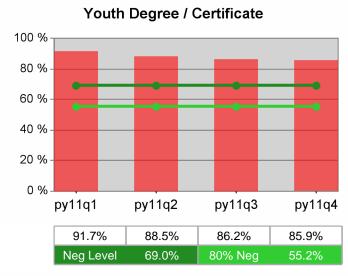

#### Statewide PY 2011 Qtr-4

| Cumulative            | WIA                                   | Current Quarter<br>(Most Recent) |                          | Cumulative 4-Qtr<br>Reporting Period |                          | Neg Perf<br>(80%) |
|-----------------------|---------------------------------------|----------------------------------|--------------------------|--------------------------------------|--------------------------|-------------------|
| Time Period           | Youth (14-21)                         | Value                            | Numerator<br>Denominator | Value                                | Numerator<br>Denominator |                   |
| 10/1/2010 - 9/30/2011 | Placement in Employment or Education  | 72.3%                            | 282<br>390               | 68.5%                                | 924<br>1,348             |                   |
| 10/1/2010 - 9/30/2011 | Attainment of a Degree or Certificate | 70.7%                            | 273<br>386               | 71.5%                                | 871<br>1,219             | 69.0%<br>(55.2%)  |
| 7/1/2011 - 6/30/2012  | Literacy and Numeracy Gains           | 40.3%                            | 25<br>62                 | 48.4%                                | 250<br>517               | 31.0%<br>(24.8%)  |