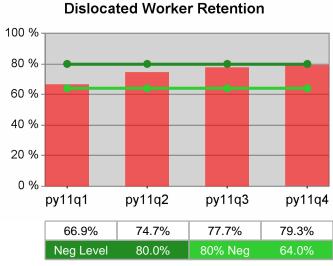

| Cumulative           | Retention                         | Current Quarter<br>(Most Recent) |                          | Cumula<br>Reportii | Neg Perf<br>(80%)        |                  |
|----------------------|-----------------------------------|----------------------------------|--------------------------|--------------------|--------------------------|------------------|
| Time Period          | Rate                              | Value                            | Numerator<br>Denominator | Value              | Numerator<br>Denominator |                  |
| 4/1/2010 - 3/31/2011 | Adult Program Results             | 84.8%                            | 7,188<br>8,481           | 84.4%              | 21,458<br>25,422         | 80.0%<br>(64.0%) |
|                      | Dislocated Worker Program Results | 84.6%                            | 6,500<br>7,679           | 84.3%              | 19,261<br>22,854         | 80.0%<br>(64.0%) |
|                      | Natl Emergency Grant              | 100.0%                           | *                        | 98.5%              | 65<br>66                 |                  |