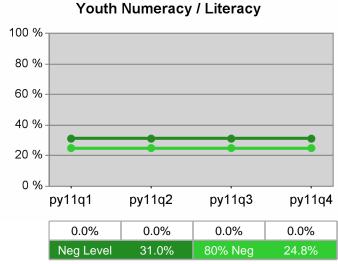

#### Statewide PY 2011 Qtr-4

| Cumulative            | WIA                                   | Current Quarter<br>(Most Recent) |                          | Cumulative 4-Qtr<br>Reporting Period |                          | Neg Perf<br>(80%) |
|-----------------------|---------------------------------------|----------------------------------|--------------------------|--------------------------------------|--------------------------|-------------------|
| Time Period           | Youth (14-21)                         | Value                            | Numerator<br>Denominator | Value                                | Numerator<br>Denominator |                   |
| 10/1/2010 - 9/30/2011 | Placement in Employment or Education  | 72.3%                            | 282<br>390               | 68.5%                                | 924<br>1,348             |                   |
| 10/1/2010 - 9/30/2011 | Attainment of a Degree or Certificate | 70.7%                            | 273<br>386               | 71.5%                                | 871<br>1,219             | 69.0%<br>(55.2%)  |
| 7/1/2011 - 6/30/2012  | Literacy and Numeracy Gains           | 40.3%                            | 25<br>62                 | 48.4%                                | 250<br>517               | 31.0%<br>(24.8%)  |