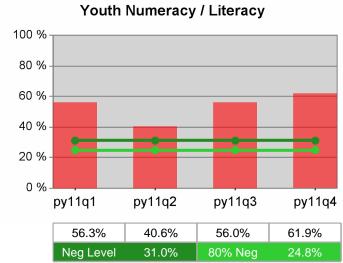

#### Statewide PY 2011 Qtr-4

| Cumulative            | WIA                                   | Current Quarter<br>(Most Recent) |                          | Cumulative 4-Qtr<br>Reporting Period |                          | Neg Perf<br>(80%) |
|-----------------------|---------------------------------------|----------------------------------|--------------------------|--------------------------------------|--------------------------|-------------------|
| Time Period           | Youth (14-21)                         | Value                            | Numerator<br>Denominator | Value                                | Numerator<br>Denominator |                   |
| 10/1/2010 - 9/30/2011 | Placement in Employment or Education  | 72.3%                            | 282<br>390               | 68.5%                                | 924<br>1,348             |                   |
| 10/1/2010 - 9/30/2011 | Attainment of a Degree or Certificate | 70.7%                            | 273<br>386               | 71.5%                                | 871<br>1,219             | 69.0%<br>(55.2%)  |
| 7/1/2011 - 6/30/2012  | Literacy and Numeracy Gains           | 40.3%                            | 25<br>62                 | 48.4%                                | 250<br>517               | 31.0%<br>(24.8%)  |