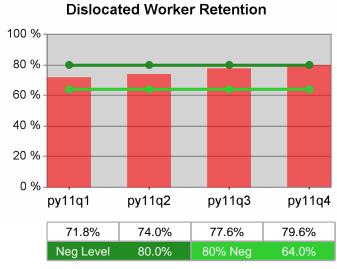

| Cumulative           | Retention                         | Current Quarter<br>(Most Recent) |                          | Cumula<br>Reportii | Neg Perf<br>(80%)        |                  |
|----------------------|-----------------------------------|----------------------------------|--------------------------|--------------------|--------------------------|------------------|
| Time Period          | Rate                              | Value                            | Numerator<br>Denominator | Value              | Numerator<br>Denominator |                  |
| 4/1/2010 - 3/31/2011 | Adult Program Results             | 84.8%                            | 7,188<br>8,481           | 84.4%              | 21,458<br>25,422         | 80.0%<br>(64.0%) |
|                      | Dislocated Worker Program Results | 84.6%                            | 6,500<br>7,679           | 84.3%              | 19,261<br>22,854         | 80.0%<br>(64.0%) |
|                      | Natl Emergency Grant              | 100.0%                           | *                        | 98.5%              | 65<br>66                 |                  |