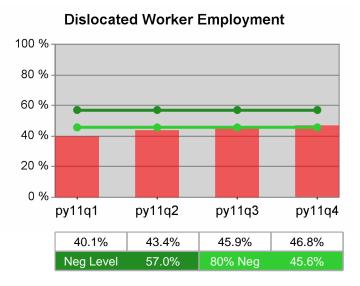

| Cumulative            | Entered Employment                | Current Quarter<br>(Most Recent) |                          | Cumula<br>Reportir | Neg Perf<br>(80%)        |  |
|-----------------------|-----------------------------------|----------------------------------|--------------------------|--------------------|--------------------------|--|
| Time Period           | Rate                              | Value                            | Numerator<br>Denominator | Value              | Numerator<br>Denominator |  |
| 10/1/2010 - 9/30/2011 | Adult Program Results             | 54.1%                            | 21,430<br>39,589         | 51.6%              | 83,372<br>161,588        |  |
|                       | Dislocated Worker Program Results | 55.0%                            | 18,563<br>33,729         | 51.9%              | 77,136<br>148,514        |  |
|                       | Natl Emergency Grant              | 72.4%                            | 252<br>348               | 70.0%              | 1,045<br>1,493           |  |