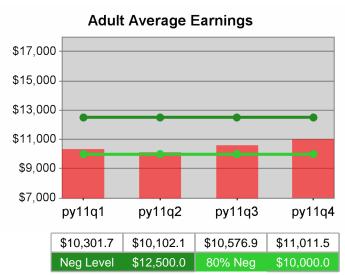

| Cumulative           | Average<br>Earnings               | Current Quarter<br>(Most Recent) |                          | Cumulative 4-Qtr<br>Reporting Period |                             | Neg Perf<br>(80%)      |
|----------------------|-----------------------------------|----------------------------------|--------------------------|--------------------------------------|-----------------------------|------------------------|
| Time Period          |                                   | Value                            | Numerator<br>Denominator | Value                                | Numerator<br>Denominator    |                        |
| 4/1/2010 - 3/31/2011 | Adult Program Results             | \$14,385.9                       | 366,611,414<br>25,484    | \$13,436.6                           | 1,103,181,37<br>9<br>82,103 | \$12,500<br>(\$10,000) |
|                      | Dislocated Worker Program Results | \$14,643.5                       | 325,056,962<br>22,198    | \$13,778.2                           | 952,938,751<br>69,163       | \$12,500<br>(\$10,000) |
|                      | Natl Emergency Grant              | \$16,916.7                       | 3,061,923<br>181         | \$16,763.4                           | 17,551,254<br>1,047         |                        |