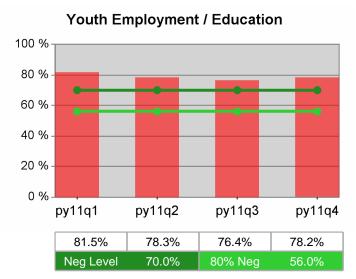

### Worksystems Inc PY 2011 Qtr-4

| Cumulative            | WIA                                   | Current Quarter<br>(Most Recent) |                          | Cumula<br>Reportii | Neg Perf<br>(80%)        |                  |
|-----------------------|---------------------------------------|----------------------------------|--------------------------|--------------------|--------------------------|------------------|
| Time Period           | Youth (14-21)                         | Value                            | Numerator<br>Denominator | Value              | Numerator<br>Denominator |                  |
| 10/1/2010 - 9/30/2011 | Placement in Employment or Education  | 80.5%                            | 62<br>77                 | 78.2%              | 183<br>234               | 70.0%<br>(56.0%) |
| 10/1/2010 - 9/30/2011 | Attainment of a Degree or Certificate | 61.3%                            | 49<br>80                 | 68.9%              | 153<br>222               | 69.0%<br>(55.2%) |
| 7/1/2011 - 6/30/2012  | Literacy and Numeracy Gains           | 38.5%                            | *                        | 38.7%              | 43<br>111                | 31.0%<br>(24.8%) |