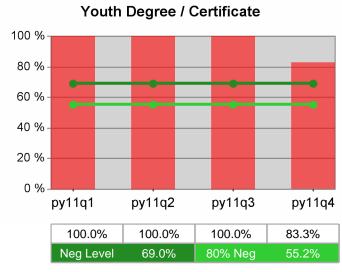

#### Statewide PY 2011 Qtr-4

| Cumulative            | WIA                                   | Current Quarter<br>(Most Recent) |                          | Cumulative 4-Qtr<br>Reporting Period |                          | Neg Perf<br>(80%) |
|-----------------------|---------------------------------------|----------------------------------|--------------------------|--------------------------------------|--------------------------|-------------------|
| Time Period           | Youth (14-21)                         | Value                            | Numerator<br>Denominator | Value                                | Numerator<br>Denominator |                   |
| 10/1/2010 - 9/30/2011 | Placement in Employment or Education  | 72.3%                            | 282<br>390               | 68.5%                                | 924<br>1,348             |                   |
| 10/1/2010 - 9/30/2011 | Attainment of a Degree or Certificate | 70.7%                            | 273<br>386               | 71.5%                                | 871<br>1,219             | 69.0%<br>(55.2%)  |
| 7/1/2011 - 6/30/2012  | Literacy and Numeracy Gains           | 40.3%                            | 25<br>62                 | 48.4%                                | 250<br>517               | 31.0%<br>(24.8%)  |