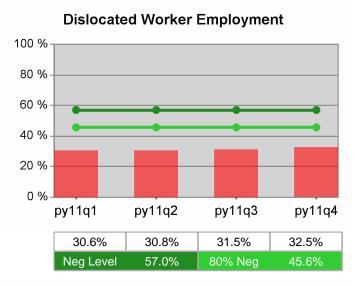

| Cumulative            | Entered Employment                | Current Quarter<br>(Most Recent) |                          | Cumula<br>Reportir | Neg Perf<br>(80%)        |  |
|-----------------------|-----------------------------------|----------------------------------|--------------------------|--------------------|--------------------------|--|
| Time Period           | Rate                              | Value                            | Numerator<br>Denominator | Value              | Numerator<br>Denominator |  |
| 10/1/2010 - 9/30/2011 | Adult Program Results             | 54.1%                            | 21,430<br>39,589         | 51.6%              | 83,372<br>161,588        |  |
|                       | Dislocated Worker Program Results | 55.0%                            | 18,563<br>33,729         | 51.9%              | 77,136<br>148,514        |  |
|                       | Natl Emergency Grant              | 72.4%                            | 252<br>348               | 70.0%              | 1,045<br>1,493           |  |