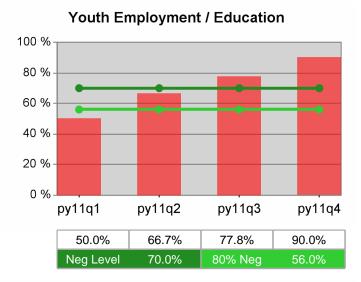

#### Statewide PY 2011 Qtr-4

| Cumulative            | WIA                                   | Current Quarter<br>(Most Recent) |                          | Cumulative 4-Qtr<br>Reporting Period |                          | Neg Perf<br>(80%) |
|-----------------------|---------------------------------------|----------------------------------|--------------------------|--------------------------------------|--------------------------|-------------------|
| Time Period           | Youth (14-21)                         | Value                            | Numerator<br>Denominator | Value                                | Numerator<br>Denominator |                   |
| 10/1/2010 - 9/30/2011 | Placement in Employment or Education  | 72.3%                            | 282<br>390               | 68.5%                                | 924<br>1,348             |                   |
| 10/1/2010 - 9/30/2011 | Attainment of a Degree or Certificate | 70.7%                            | 273<br>386               | 71.5%                                | 871<br>1,219             | 69.0%<br>(55.2%)  |
| 7/1/2011 - 6/30/2012  | Literacy and Numeracy Gains           | 40.3%                            | 25<br>62                 | 48.4%                                | 250<br>517               | 31.0%<br>(24.8%)  |