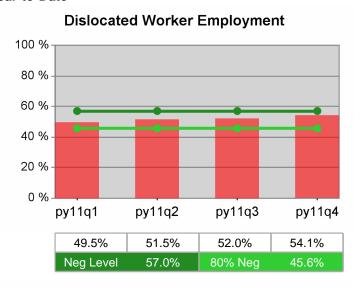

| Cumulative            | Entered Employment                | Current Quarter<br>(Most Recent) |                          | Cumula<br>Reportir | Neg Perf<br>(80%)        |  |
|-----------------------|-----------------------------------|----------------------------------|--------------------------|--------------------|--------------------------|--|
| Time Period           | Rate                              | Value                            | Numerator<br>Denominator | Value              | Numerator<br>Denominator |  |
| 10/1/2010 - 9/30/2011 | Adult Program Results             | 54.1%                            | 21,430<br>39,589         | 51.6%              | 83,372<br>161,588        |  |
|                       | Dislocated Worker Program Results | 55.0%                            | 18,563<br>33,729         | 51.9%              | 77,136<br>148,514        |  |
|                       | Natl Emergency Grant              | 72.4%                            | 252<br>348               | 70.0%              | 1,045<br>1,493           |  |