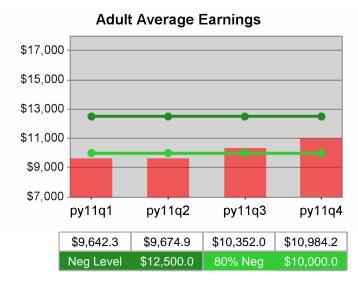

| Cumulative           | Average<br>Earnings               | Current Quarter<br>(Most Recent) |                          | Cumulative 4-Qtr<br>Reporting Period |                             | Neg Perf<br>(80%)      |
|----------------------|-----------------------------------|----------------------------------|--------------------------|--------------------------------------|-----------------------------|------------------------|
| Time Period          |                                   | Value                            | Numerator<br>Denominator | Value                                | Numerator<br>Denominator    |                        |
| 4/1/2010 - 3/31/2011 | Adult Program Results             | \$14,385.9                       | 366,611,414<br>25,484    | \$13,436.6                           | 1,103,181,37<br>9<br>82,103 | \$12,500<br>(\$10,000) |
|                      | Dislocated Worker Program Results | \$14,643.5                       | 325,056,962<br>22,198    | \$13,778.2                           | 952,938,751<br>69,163       | \$12,500<br>(\$10,000) |
|                      | Natl Emergency Grant              | \$16,916.7                       | 3,061,923<br>181         | \$16,763.4                           | 17,551,254<br>1,047         |                        |