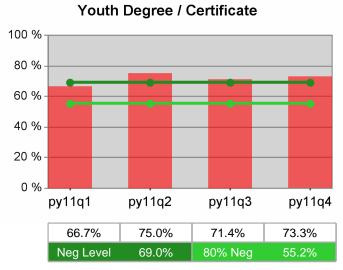

#### Statewide PY 2011 Qtr-4

| Cumulative            | WIA                                   | Current Quarter<br>(Most Recent) |                          | Cumulative 4-Qtr<br>Reporting Period |                          | Neg Perf<br>(80%) |
|-----------------------|---------------------------------------|----------------------------------|--------------------------|--------------------------------------|--------------------------|-------------------|
| Time Period           | Youth (14-21)                         | Value                            | Numerator<br>Denominator | Value                                | Numerator<br>Denominator |                   |
| 10/1/2010 - 9/30/2011 | Placement in Employment or Education  | 72.3%                            | 282<br>390               | 68.5%                                | 924<br>1,348             |                   |
| 10/1/2010 - 9/30/2011 | Attainment of a Degree or Certificate | 70.7%                            | 273<br>386               | 71.5%                                | 871<br>1,219             | 69.0%<br>(55.2%)  |
| 7/1/2011 - 6/30/2012  | Literacy and Numeracy Gains           | 40.3%                            | 25<br>62                 | 48.4%                                | 250<br>517               | 31.0%<br>(24.8%)  |