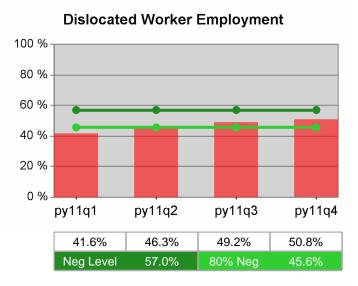

| Cumulative            | Entered Employment                | Current Quarter<br>(Most Recent) |                          | Cumula<br>Reportir | Neg Perf<br>(80%)        |  |
|-----------------------|-----------------------------------|----------------------------------|--------------------------|--------------------|--------------------------|--|
| Time Period           | Rate                              | Value                            | Numerator<br>Denominator | Value              | Numerator<br>Denominator |  |
| 10/1/2010 - 9/30/2011 | Adult Program Results             | 54.1%                            | 21,430<br>39,589         | 51.6%              | 83,372<br>161,588        |  |
|                       | Dislocated Worker Program Results | 55.0%                            | 18,563<br>33,729         | 51.9%              | 77,136<br>148,514        |  |
|                       | Natl Emergency Grant              | 72.4%                            | 252<br>348               | 70.0%              | 1,045<br>1,493           |  |