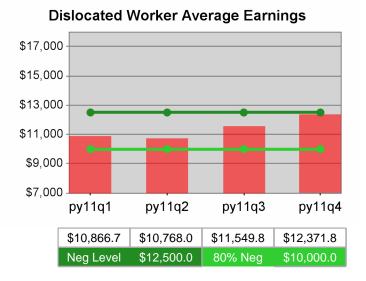

| Cumulative           | Average<br>Earnings               | Current Quarter<br>(Most Recent) |                          | Cumulative 4-Qtr<br>Reporting Period |                             | Neg Perf<br>(80%)      |
|----------------------|-----------------------------------|----------------------------------|--------------------------|--------------------------------------|-----------------------------|------------------------|
| Time Period          |                                   | Value                            | Numerator<br>Denominator | Value                                | Numerator<br>Denominator    |                        |
| 4/1/2010 - 3/31/2011 | Adult Program Results             | \$14,385.9                       | 366,611,414<br>25,484    | \$13,436.6                           | 1,103,181,37<br>9<br>82,103 | \$12,500<br>(\$10,000) |
|                      | Dislocated Worker Program Results | \$14,643.5                       | 325,056,962<br>22,198    | \$13,778.2                           | 952,938,751<br>69,163       | \$12,500<br>(\$10,000) |
|                      | Natl Emergency Grant              | \$16,916.7                       | 3,061,923<br>181         | \$16,763.4                           | 17,551,254<br>1,047         |                        |