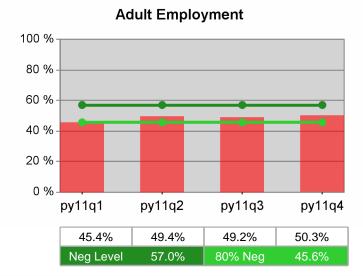

| Cumulative            | Entered Employment                | Current Quarter<br>(Most Recent) |                          | Cumula<br>Reportir | Neg Perf<br>(80%)        |  |
|-----------------------|-----------------------------------|----------------------------------|--------------------------|--------------------|--------------------------|--|
| Time Period           | Rate                              | Value                            | Numerator<br>Denominator | Value              | Numerator<br>Denominator |  |
| 10/1/2010 - 9/30/2011 | Adult Program Results             | 54.1%                            | 21,430<br>39,589         | 51.6%              | 83,372<br>161,588        |  |
|                       | Dislocated Worker Program Results | 55.0%                            | 18,563<br>33,729         | 51.9%              | 77,136<br>148,514        |  |
|                       | Natl Emergency Grant              | 72.4%                            | 252<br>348               | 70.0%              | 1,045<br>1,493           |  |