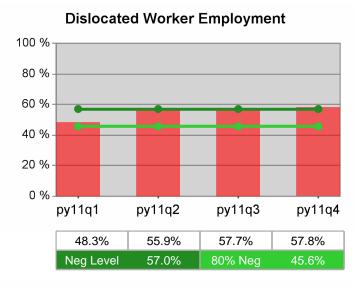

| Cumulative            | Entered Employment                | Current Quarter<br>(Most Recent) |                          | Cumulative 4-Qtr<br>Reporting Period |                          | Neg Perf<br>(80%) |
|-----------------------|-----------------------------------|----------------------------------|--------------------------|--------------------------------------|--------------------------|-------------------|
| Time Period           | Rate                              | Value                            | Numerator<br>Denominator | Value                                | Numerator<br>Denominator |                   |
| 10/1/2010 - 9/30/2011 | Adult Program Results             | 56.1%                            | 7,154<br>12,741          | 53.7%                                | 26,362<br>49,074         | 57.0%<br>(45.6%)  |
|                       | Dislocated Worker Program Results | 56.6%                            | 6,353<br>11,226          | 53.9%                                | 24,681<br>45,815         | 57.0%<br>(45.6%)  |
|                       | Natl Emergency Grant              | 72.0%                            | 18<br>25                 | 87.4%                                | 97<br>111                |                   |