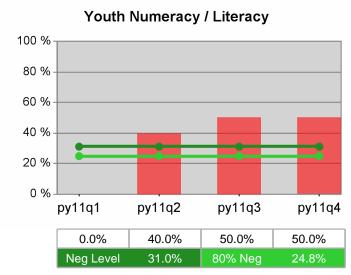

#### Statewide PY 2011 Qtr-4

| Cumulative            | WIA                                   | Current Quarter<br>(Most Recent) |                          | Cumulative 4-Qtr<br>Reporting Period |                          | Neg Perf<br>(80%) |
|-----------------------|---------------------------------------|----------------------------------|--------------------------|--------------------------------------|--------------------------|-------------------|
| Time Period           | Youth (14-21)                         | Value                            | Numerator<br>Denominator | Value                                | Numerator<br>Denominator |                   |
| 10/1/2010 - 9/30/2011 | Placement in Employment or Education  | 72.3%                            | 282<br>390               | 68.5%                                | 924<br>1,348             |                   |
| 10/1/2010 - 9/30/2011 | Attainment of a Degree or Certificate | 70.7%                            | 273<br>386               | 71.5%                                | 871<br>1,219             | 69.0%<br>(55.2%)  |
| 7/1/2011 - 6/30/2012  | Literacy and Numeracy Gains           | 40.3%                            | 25<br>62                 | 48.4%                                | 250<br>517               | 31.0%<br>(24.8%)  |