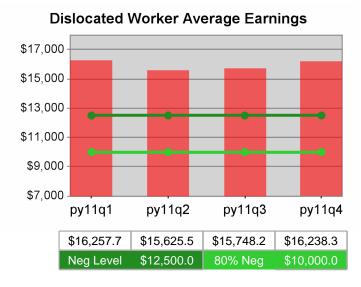

| Cumulative           | Average<br>Earnings               | Current Quarter<br>(Most Recent) |                          | Cumula<br>Reportii | Neg Perf<br>(80%)        |                        |
|----------------------|-----------------------------------|----------------------------------|--------------------------|--------------------|--------------------------|------------------------|
| Time Period          |                                   | Value                            | Numerator<br>Denominator | Value              | Numerator<br>Denominator |                        |
| 4/1/2010 - 3/31/2011 | Adult Program Results             | \$16,030.0                       | 115,223,426<br>7,188     | \$15,858.9         | 340,269,190<br>21,456    | \$12,500<br>(\$10,000) |
|                      | Dislocated Worker Program Results | \$16,360.1                       | 106,340,597<br>6,500     | \$16,238.3         | 312,734,074<br>19,259    | \$12,500<br>(\$10,000) |
|                      | Natl Emergency Grant              | \$16,782.6                       | *                        | \$21,957.3         | 1,383,308<br>63          |                        |