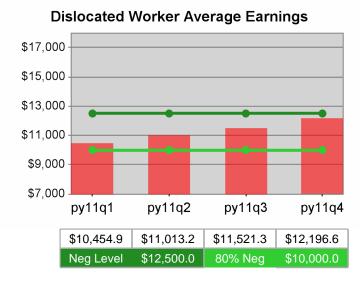

| Cumulative           | Average<br>Earnings               | Current Quarter<br>(Most Recent) |                          | Cumulative 4-Qtr<br>Reporting Period |                             | Neg Perf<br>(80%)      |
|----------------------|-----------------------------------|----------------------------------|--------------------------|--------------------------------------|-----------------------------|------------------------|
| Time Period          |                                   | Value                            | Numerator<br>Denominator | Value                                | Numerator<br>Denominator    |                        |
| 4/1/2010 - 3/31/2011 | Adult Program Results             | \$14,385.9                       | 366,611,414<br>25,484    | \$13,436.6                           | 1,103,181,37<br>9<br>82,103 | \$12,500<br>(\$10,000) |
|                      | Dislocated Worker Program Results | \$14,643.5                       | 325,056,962<br>22,198    | \$13,778.2                           | 952,938,751<br>69,163       | \$12,500<br>(\$10,000) |
|                      | Natl Emergency Grant              | \$16,916.7                       | 3,061,923<br>181         | \$16,763.4                           | 17,551,254<br>1,047         |                        |