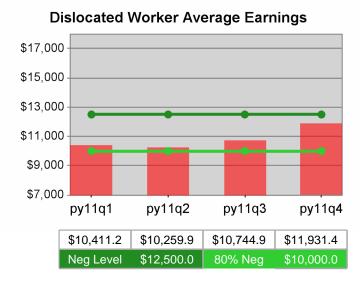

| Cumulative            | Entered Employment                | Current Quarter<br>(Most Recent) |                          | Cumulative 4-Qtr<br>Reporting Period |                          | Neg Perf<br>(80%) |
|-----------------------|-----------------------------------|----------------------------------|--------------------------|--------------------------------------|--------------------------|-------------------|
| Time Period           | Rate                              | Value                            | Numerator<br>Denominator | Value                                | Numerator<br>Denominator |                   |
| 10/1/2010 - 9/30/2011 | Adult Program Results             | 56.1%                            | 7,154<br>12,741          | 53.7%                                | 26,362<br>49,074         | 57.0%<br>(45.6%)  |
|                       | Dislocated Worker Program Results | 56.6%                            | 6,353<br>11,226          | 53.9%                                | 24,681<br>45,815         | 57.0%<br>(45.6%)  |
|                       | Natl Emergency Grant              | 72.0%                            | 18<br>25                 | 87.4%                                | 97<br>111                |                   |