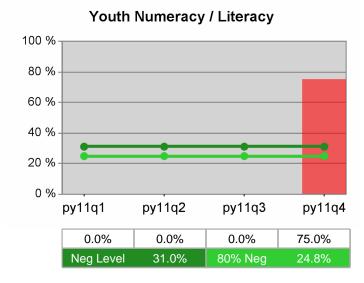

#### Statewide PY 2011 Qtr-4

| Cumulative            | WIA                                   | Current Quarter<br>(Most Recent) |                          | Cumulative 4-Qtr<br>Reporting Period |                          | Neg Perf<br>(80%) |
|-----------------------|---------------------------------------|----------------------------------|--------------------------|--------------------------------------|--------------------------|-------------------|
| Time Period           | Youth (14-21)                         | Value                            | Numerator<br>Denominator | Value                                | Numerator<br>Denominator |                   |
| 10/1/2010 - 9/30/2011 | Placement in Employment or Education  | 72.3%                            | 282<br>390               | 68.5%                                | 924<br>1,348             |                   |
| 10/1/2010 - 9/30/2011 | Attainment of a Degree or Certificate | 70.7%                            | 273<br>386               | 71.5%                                | 871<br>1,219             | 69.0%<br>(55.2%)  |
| 7/1/2011 - 6/30/2012  | Literacy and Numeracy Gains           | 40.3%                            | 25<br>62                 | 48.4%                                | 250<br>517               | 31.0%<br>(24.8%)  |