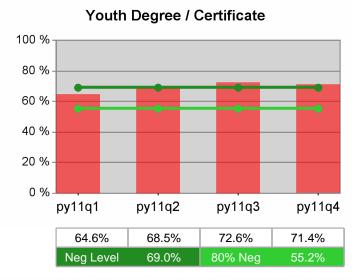

#### Statewide PY 2011 Qtr-4

| Cumulative            | WIA                                   | Current Quarter<br>(Most Recent) |                          | Cumulative 4-Qtr<br>Reporting Period |                          | Neg Perf<br>(80%) |
|-----------------------|---------------------------------------|----------------------------------|--------------------------|--------------------------------------|--------------------------|-------------------|
| Time Period           | Youth (14-21)                         | Value                            | Numerator<br>Denominator | Value                                | Numerator<br>Denominator |                   |
| 10/1/2010 - 9/30/2011 | Placement in Employment or Education  | 72.3%                            | 282<br>390               | 68.5%                                | 924<br>1,348             |                   |
| 10/1/2010 - 9/30/2011 | Attainment of a Degree or Certificate | 70.7%                            | 273<br>386               | 71.5%                                | 871<br>1,219             | 69.0%<br>(55.2%)  |
| 7/1/2011 - 6/30/2012  | Literacy and Numeracy Gains           | 40.3%                            | 25<br>62                 | 48.4%                                | 250<br>517               | 31.0%<br>(24.8%)  |