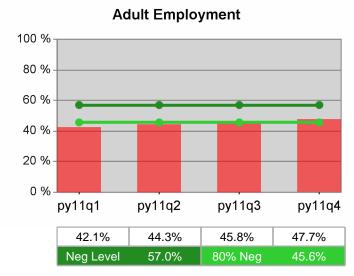

| Cumulative            | Entered Employment                | Current Quarter<br>(Most Recent) |                          | Cumula<br>Reportir | Neg Perf<br>(80%)        |  |
|-----------------------|-----------------------------------|----------------------------------|--------------------------|--------------------|--------------------------|--|
| Time Period           | Rate                              | Value                            | Numerator<br>Denominator | Value              | Numerator<br>Denominator |  |
| 10/1/2010 - 9/30/2011 | Adult Program Results             | 54.1%                            | 21,430<br>39,589         | 51.6%              | 83,372<br>161,588        |  |
|                       | Dislocated Worker Program Results | 55.0%                            | 18,563<br>33,729         | 51.9%              | 77,136<br>148,514        |  |
|                       | Natl Emergency Grant              | 72.4%                            | 252<br>348               | 70.0%              | 1,045<br>1,493           |  |