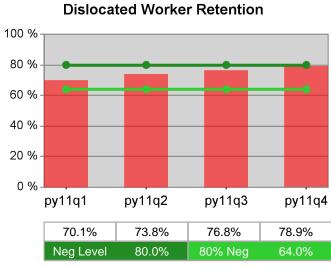

| Cumulative           | Retention                         | Current Quarter<br>(Most Recent) |                          | Cumula<br>Reportii | Neg Perf<br>(80%)        |                  |
|----------------------|-----------------------------------|----------------------------------|--------------------------|--------------------|--------------------------|------------------|
| Time Period          | Rate                              | Value                            | Numerator<br>Denominator | Value              | Numerator<br>Denominator |                  |
| 4/1/2010 - 3/31/2011 | Adult Program Results             | 83.9%                            | 25,488<br>30,379         | 81.1%              | 82,112<br>101,242        | 80.0%<br>(64.0%) |
|                      | Dislocated Worker Program Results | 83.6%                            | 22,202<br>26,567         | 80.8%              | 69,171<br>85,584         | 80.0%<br>(64.0%) |
|                      | Natl Emergency Grant              | 89.2%                            | 182<br>204               | 90.1%              | 1,051<br>1,167           |                  |