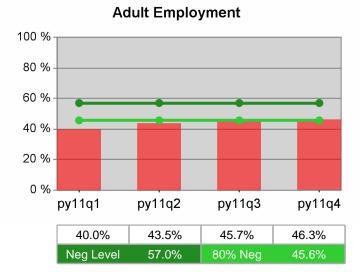

| Cumulative            | Entered Employment                | Current Quarter<br>(Most Recent) |                          | Cumula<br>Reportir | Neg Perf<br>(80%)        |  |
|-----------------------|-----------------------------------|----------------------------------|--------------------------|--------------------|--------------------------|--|
| Time Period           | Rate                              | Value                            | Numerator<br>Denominator | Value              | Numerator<br>Denominator |  |
| 10/1/2010 - 9/30/2011 | Adult Program Results             | 54.1%                            | 21,430<br>39,589         | 51.6%              | 83,372<br>161,588        |  |
|                       | Dislocated Worker Program Results | 55.0%                            | 18,563<br>33,729         | 51.9%              | 77,136<br>148,514        |  |
|                       | Natl Emergency Grant              | 72.4%                            | 252<br>348               | 70.0%              | 1,045<br>1,493           |  |