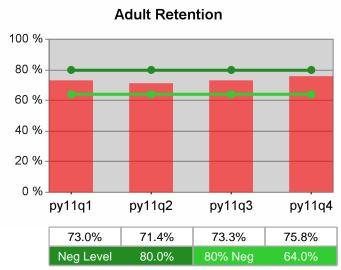

| Cumulative           | Retention                         | Current Quarter<br>(Most Recent) |                          | Cumula<br>Reportii | Neg Perf<br>(80%)        |                  |
|----------------------|-----------------------------------|----------------------------------|--------------------------|--------------------|--------------------------|------------------|
| Time Period          | Rate                              | Value                            | Numerator<br>Denominator | Value              | Numerator<br>Denominator |                  |
| 4/1/2010 - 3/31/2011 | Adult Program Results             | 83.9%                            | 25,488<br>30,379         | 81.1%              | 82,112<br>101,242        | 80.0%<br>(64.0%) |
|                      | Dislocated Worker Program Results | 83.6%                            | 22,202<br>26,567         | 80.8%              | 69,171<br>85,584         | 80.0%<br>(64.0%) |
|                      | Natl Emergency Grant              | 89.2%                            | 182<br>204               | 90.1%              | 1,051<br>1,167           |                  |