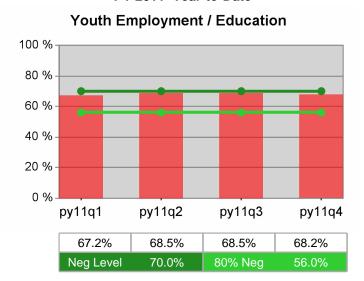

#### Statewide PY 2011 Qtr-4

| Cumulative            | WIA                                   | Current Quarter<br>(Most Recent) |                          | Cumulative 4-Qtr<br>Reporting Period |                          | Neg Perf<br>(80%) |
|-----------------------|---------------------------------------|----------------------------------|--------------------------|--------------------------------------|--------------------------|-------------------|
| Time Period           | Youth (14-21)                         | Value                            | Numerator<br>Denominator | Value                                | Numerator<br>Denominator |                   |
| 10/1/2010 - 9/30/2011 | Placement in Employment or Education  | 72.3%                            | 282<br>390               | 68.5%                                | 924<br>1,348             |                   |
| 10/1/2010 - 9/30/2011 | Attainment of a Degree or Certificate | 70.7%                            | 273<br>386               | 71.5%                                | 871<br>1,219             | 69.0%<br>(55.2%)  |
| 7/1/2011 - 6/30/2012  | Literacy and Numeracy Gains           | 40.3%                            | 25<br>62                 | 48.4%                                | 250<br>517               | 31.0%<br>(24.8%)  |