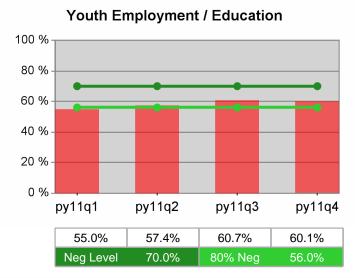

#### Statewide PY 2011 Qtr-4

| Cumulative            | WIA                                   | Current Quarter<br>(Most Recent) |                          | Cumulative 4-Qtr<br>Reporting Period |                          | Neg Perf<br>(80%) |
|-----------------------|---------------------------------------|----------------------------------|--------------------------|--------------------------------------|--------------------------|-------------------|
| Time Period           | Youth (14-21)                         | Value                            | Numerator<br>Denominator | Value                                | Numerator<br>Denominator |                   |
| 10/1/2010 - 9/30/2011 | Placement in Employment or Education  | 72.3%                            | 282<br>390               | 68.5%                                | 924<br>1,348             |                   |
| 10/1/2010 - 9/30/2011 | Attainment of a Degree or Certificate | 70.7%                            | 273<br>386               | 71.5%                                | 871<br>1,219             | 69.0%<br>(55.2%)  |
| 7/1/2011 - 6/30/2012  | Literacy and Numeracy Gains           | 40.3%                            | 25<br>62                 | 48.4%                                | 250<br>517               | 31.0%<br>(24.8%)  |