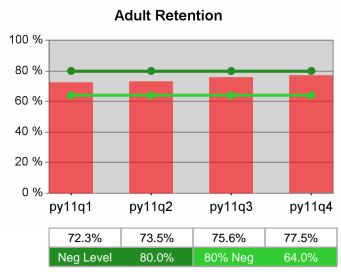

| Cumulative           | Retention                         | Current Quarter<br>(Most Recent) |                          | Cumula<br>Reportii | Neg Perf<br>(80%)        |                  |
|----------------------|-----------------------------------|----------------------------------|--------------------------|--------------------|--------------------------|------------------|
| Time Period          | Rate                              | Value                            | Numerator<br>Denominator | Value              | Numerator<br>Denominator |                  |
| 4/1/2010 - 3/31/2011 | Adult Program Results             | 83.9%                            | 25,488<br>30,379         | 81.1%              | 82,112<br>101,242        | 80.0%<br>(64.0%) |
|                      | Dislocated Worker Program Results | 83.6%                            | 22,202<br>26,567         | 80.8%              | 69,171<br>85,584         | 80.0%<br>(64.0%) |
|                      | Natl Emergency Grant              | 89.2%                            | 182<br>204               | 90.1%              | 1,051<br>1,167           |                  |