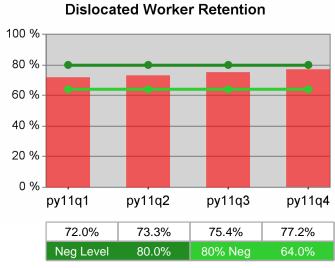

| Cumulative           | Retention                         | Current Quarter<br>(Most Recent) |                          | Cumula<br>Reportii | Neg Perf<br>(80%)        |                  |
|----------------------|-----------------------------------|----------------------------------|--------------------------|--------------------|--------------------------|------------------|
| Time Period          | Rate                              | Value                            | Numerator<br>Denominator | Value              | Numerator<br>Denominator |                  |
| 4/1/2010 - 3/31/2011 | Adult Program Results             | 83.9%                            | 25,488<br>30,379         | 81.1%              | 82,112<br>101,242        | 80.0%<br>(64.0%) |
|                      | Dislocated Worker Program Results | 83.6%                            | 22,202<br>26,567         | 80.8%              | 69,171<br>85,584         | 80.0%<br>(64.0%) |
|                      | Natl Emergency Grant              | 89.2%                            | 182<br>204               | 90.1%              | 1,051<br>1,167           |                  |