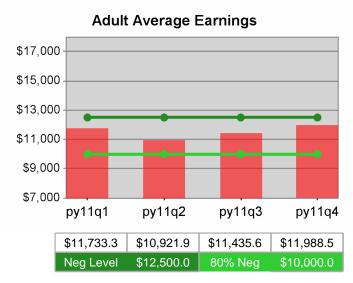

| Cumulative           | Average<br>Earnings               | Current Quarter<br>(Most Recent) |                          | Cumula<br>Reportii | Neg Perf<br>(80%)        |                        |
|----------------------|-----------------------------------|----------------------------------|--------------------------|--------------------|--------------------------|------------------------|
| Time Period          |                                   | Value                            | Numerator<br>Denominator | Value              | Numerator<br>Denominator |                        |
| 4/1/2010 - 3/31/2011 | Adult Program Results             | \$16,030.0                       | 115,223,426<br>7,188     | \$15,858.9         | 340,269,190<br>21,456    | \$12,500<br>(\$10,000) |
|                      | Dislocated Worker Program Results | \$16,360.1                       | 106,340,597<br>6,500     | \$16,238.3         | 312,734,074<br>19,259    | \$12,500<br>(\$10,000) |
|                      | Natl Emergency Grant              | \$16,782.6                       | *                        | \$21,957.3         | 1,383,308<br>63          |                        |