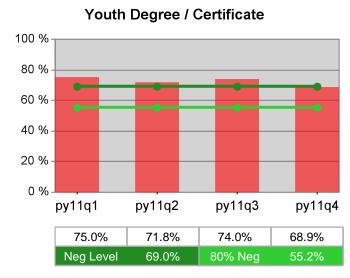

### Worksystems Inc PY 2011 Qtr-4

| Cumulative            | WIA                                   | Current Quarter<br>(Most Recent) |                          | Cumula<br>Reportii | Neg Perf<br>(80%)        |                  |
|-----------------------|---------------------------------------|----------------------------------|--------------------------|--------------------|--------------------------|------------------|
| Time Period           | Youth (14-21)                         | Value                            | Numerator<br>Denominator | Value              | Numerator<br>Denominator |                  |
| 10/1/2010 - 9/30/2011 | Placement in Employment or Education  | 80.5%                            | 62<br>77                 | 78.2%              | 183<br>234               | 70.0%<br>(56.0%) |
| 10/1/2010 - 9/30/2011 | Attainment of a Degree or Certificate | 61.3%                            | 49<br>80                 | 68.9%              | 153<br>222               | 69.0%<br>(55.2%) |
| 7/1/2011 - 6/30/2012  | Literacy and Numeracy Gains           | 38.5%                            | *                        | 38.7%              | 43<br>111                | 31.0%<br>(24.8%) |