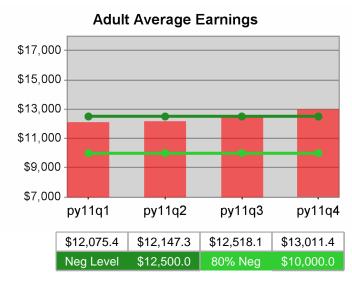

| Cumulative<br>Time Period | Average                           | Current Quarter<br>(Most Recent) |                          | Cumulative 4-Qtr<br>Reporting Period |                          | Neg Perf<br>(80%)      |
|---------------------------|-----------------------------------|----------------------------------|--------------------------|--------------------------------------|--------------------------|------------------------|
|                           | Earnings                          | Value                            | Numerator<br>Denominator | \/alua                               | Numerator<br>Denominator |                        |
| 4/1/2010 - 3/31/2011      | Adult Program Results             | \$13,283.8                       | 23,525,690<br>1,771      | \$13,011.4                           | 77,261,913<br>5,938      | \$12,500<br>(\$10,000) |
|                           | Dislocated Worker Program Results | \$13,235.9                       | 20,039,209<br>1,514      | \$13,129.3                           | 65,265,993<br>4,971      | \$12,500<br>(\$10,000) |
|                           | Natl Emergency Grant              | \$29,635.7                       | 444,535<br>15            | \$29,962.0                           | 1,468,139<br>49          |                        |