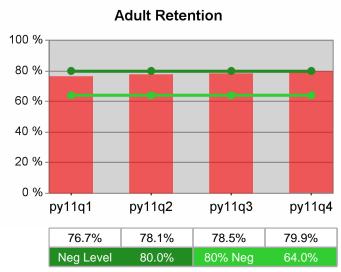

| Cumulative           | Retention                         | Current Quarter<br>(Most Recent) |                          | Cumula<br>Reportii | Neg Perf<br>(80%)        |                  |
|----------------------|-----------------------------------|----------------------------------|--------------------------|--------------------|--------------------------|------------------|
| Time Period          | Rate                              | Value                            | Numerator<br>Denominator | Value              | Numerator<br>Denominator |                  |
| 4/1/2010 - 3/31/2011 | Adult Program Results             | 83.9%                            | 25,488<br>30,379         | 81.1%              | 82,112<br>101,242        | 80.0%<br>(64.0%) |
|                      | Dislocated Worker Program Results | 83.6%                            | 22,202<br>26,567         | 80.8%              | 69,171<br>85,584         | 80.0%<br>(64.0%) |
|                      | Natl Emergency Grant              | 89.2%                            | 182<br>204               | 90.1%              | 1,051<br>1,167           |                  |