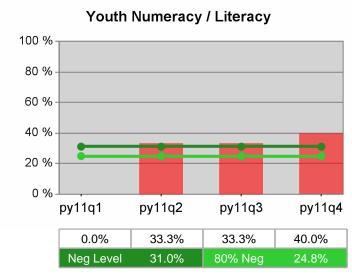

#### Statewide PY 2011 Qtr-4

| Cumulative            | WIA                                   | Current Quarter<br>(Most Recent) |                          | Cumulative 4-Qtr<br>Reporting Period |                          | Neg Perf<br>(80%) |
|-----------------------|---------------------------------------|----------------------------------|--------------------------|--------------------------------------|--------------------------|-------------------|
| Time Period           | Youth (14-21)                         | Value                            | Numerator<br>Denominator | Value                                | Numerator<br>Denominator |                   |
| 10/1/2010 - 9/30/2011 | Placement in Employment or Education  | 72.3%                            | 282<br>390               | 68.5%                                | 924<br>1,348             |                   |
| 10/1/2010 - 9/30/2011 | Attainment of a Degree or Certificate | 70.7%                            | 273<br>386               | 71.5%                                | 871<br>1,219             | 69.0%<br>(55.2%)  |
| 7/1/2011 - 6/30/2012  | Literacy and Numeracy Gains           | 40.3%                            | 25<br>62                 | 48.4%                                | 250<br>517               | 31.0%<br>(24.8%)  |