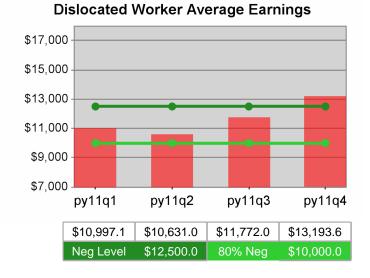

| Cumulative           | Average<br>Earnings               | Current Quarter<br>(Most Recent) |                          | Cumulative 4-Qtr<br>Reporting Period |                             | Neg Perf<br>(80%)      |
|----------------------|-----------------------------------|----------------------------------|--------------------------|--------------------------------------|-----------------------------|------------------------|
| Time Period          |                                   | Value                            | Numerator<br>Denominator | Value                                | Numerator<br>Denominator    |                        |
| 4/1/2010 - 3/31/2011 | Adult Program Results             | \$14,385.9                       | 366,611,414<br>25,484    | \$13,436.6                           | 1,103,181,37<br>9<br>82,103 | \$12,500<br>(\$10,000) |
|                      | Dislocated Worker Program Results | \$14,643.5                       | 325,056,962<br>22,198    | \$13,778.2                           | 952,938,751<br>69,163       | \$12,500<br>(\$10,000) |
|                      | Natl Emergency Grant              | \$16,916.7                       | 3,061,923<br>181         | \$16,763.4                           | 17,551,254<br>1,047         |                        |