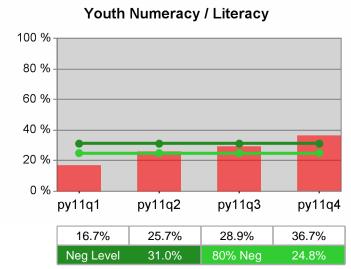

#### Statewide PY 2011 Qtr-4

| Cumulative            | WIA                                   | Current Quarter<br>(Most Recent) |                          | Cumulative 4-Qtr<br>Reporting Period |                          | Neg Perf<br>(80%) |
|-----------------------|---------------------------------------|----------------------------------|--------------------------|--------------------------------------|--------------------------|-------------------|
| Time Period           | Youth (14-21)                         | Value                            | Numerator<br>Denominator | Value                                | Numerator<br>Denominator |                   |
| 10/1/2010 - 9/30/2011 | Placement in Employment or Education  | 72.3%                            | 282<br>390               | 68.5%                                | 924<br>1,348             |                   |
| 10/1/2010 - 9/30/2011 | Attainment of a Degree or Certificate | 70.7%                            | 273<br>386               | 71.5%                                | 871<br>1,219             | 69.0%<br>(55.2%)  |
| 7/1/2011 - 6/30/2012  | Literacy and Numeracy Gains           | 40.3%                            | 25<br>62                 | 48.4%                                | 250<br>517               | 31.0%<br>(24.8%)  |