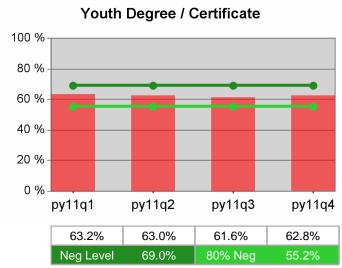

#### Statewide PY 2011 Qtr-4

| Cumulative            | WIA                                   | Current Quarter<br>(Most Recent) |                          | Cumulative 4-Qtr<br>Reporting Period |                          | Neg Perf<br>(80%) |
|-----------------------|---------------------------------------|----------------------------------|--------------------------|--------------------------------------|--------------------------|-------------------|
| Time Period           | Youth (14-21)                         | Value                            | Numerator<br>Denominator | Value                                | Numerator<br>Denominator |                   |
| 10/1/2010 - 9/30/2011 | Placement in Employment or Education  | 72.3%                            | 282<br>390               | 68.5%                                | 924<br>1,348             |                   |
| 10/1/2010 - 9/30/2011 | Attainment of a Degree or Certificate | 70.7%                            | 273<br>386               | 71.5%                                | 871<br>1,219             | 69.0%<br>(55.2%)  |
| 7/1/2011 - 6/30/2012  | Literacy and Numeracy Gains           | 40.3%                            | 25<br>62                 | 48.4%                                | 250<br>517               | 31.0%<br>(24.8%)  |