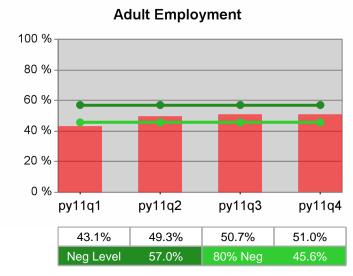

| Cumulative            | Entered Employment                | Current Quarter<br>(Most Recent) |                          | Cumula<br>Reportir | Neg Perf<br>(80%)        |  |
|-----------------------|-----------------------------------|----------------------------------|--------------------------|--------------------|--------------------------|--|
| Time Period           | Rate                              | Value                            | Numerator<br>Denominator | Value              | Numerator<br>Denominator |  |
| 10/1/2010 - 9/30/2011 | Adult Program Results             | 54.1%                            | 21,430<br>39,589         | 51.6%              | 83,372<br>161,588        |  |
|                       | Dislocated Worker Program Results | 55.0%                            | 18,563<br>33,729         | 51.9%              | 77,136<br>148,514        |  |
|                       | Natl Emergency Grant              | 72.4%                            | 252<br>348               | 70.0%              | 1,045<br>1,493           |  |