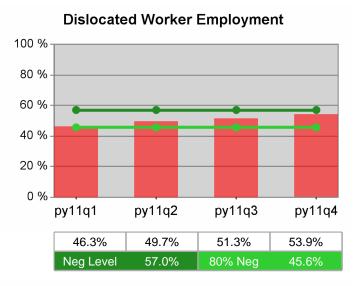

| Cumulative<br>Time Period | Average                           | Current Quarter<br>(Most Recent) |                          | Cumulative 4-Qtr<br>Reporting Period |                          | Neg Perf<br>(80%)      |
|---------------------------|-----------------------------------|----------------------------------|--------------------------|--------------------------------------|--------------------------|------------------------|
|                           | Earnings                          | Value                            | Numerator<br>Denominator | \/alua                               | Numerator<br>Denominator |                        |
| 4/1/2010 - 3/31/2011      | Adult Program Results             | \$13,283.8                       | 23,525,690<br>1,771      | \$13,011.4                           | 77,261,913<br>5,938      | \$12,500<br>(\$10,000) |
|                           | Dislocated Worker Program Results | \$13,235.9                       | 20,039,209<br>1,514      | \$13,129.3                           | 65,265,993<br>4,971      | \$12,500<br>(\$10,000) |
|                           | Natl Emergency Grant              | \$29,635.7                       | 444,535<br>15            | \$29,962.0                           | 1,468,139<br>49          |                        |