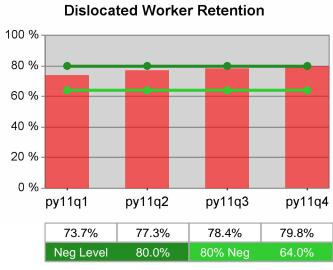

| Cumulative           | Retention                         | Current Quarter<br>(Most Recent) |                          | Cumula<br>Reportii | Neg Perf<br>(80%)        |                  |
|----------------------|-----------------------------------|----------------------------------|--------------------------|--------------------|--------------------------|------------------|
| Time Period          | Rate                              | Value                            | Numerator<br>Denominator | Value              | Numerator<br>Denominator |                  |
| 4/1/2010 - 3/31/2011 | Adult Program Results             | 83.9%                            | 25,488<br>30,379         | 81.1%              | 82,112<br>101,242        | 80.0%<br>(64.0%) |
|                      | Dislocated Worker Program Results | 83.6%                            | 22,202<br>26,567         | 80.8%              | 69,171<br>85,584         | 80.0%<br>(64.0%) |
|                      | Natl Emergency Grant              | 89.2%                            | 182<br>204               | 90.1%              | 1,051<br>1,167           |                  |