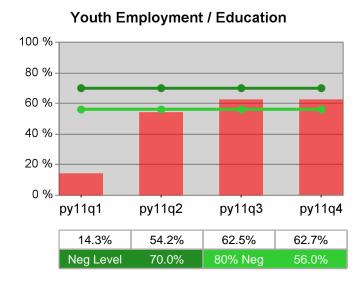

#### Statewide PY 2011 Qtr-4

| Cumulative            | WIA                                   | Current Quarter<br>(Most Recent) |                          | Cumulative 4-Qtr<br>Reporting Period |                          | Neg Perf<br>(80%) |
|-----------------------|---------------------------------------|----------------------------------|--------------------------|--------------------------------------|--------------------------|-------------------|
| Time Period           | Youth (14-21)                         | Value                            | Numerator<br>Denominator | Value                                | Numerator<br>Denominator |                   |
| 10/1/2010 - 9/30/2011 | Placement in Employment or Education  | 72.3%                            | 282<br>390               | 68.5%                                | 924<br>1,348             |                   |
| 10/1/2010 - 9/30/2011 | Attainment of a Degree or Certificate | 70.7%                            | 273<br>386               | 71.5%                                | 871<br>1,219             | 69.0%<br>(55.2%)  |
| 7/1/2011 - 6/30/2012  | Literacy and Numeracy Gains           | 40.3%                            | 25<br>62                 | 48.4%                                | 250<br>517               | 31.0%<br>(24.8%)  |