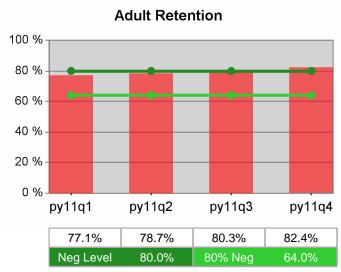

| Cumulative           | Retention                         | Current Quarter Cumulative 4-Qtr (Most Recent) Reporting Period |                          |       | Neg Perf<br>(80%)        |                                      |
|----------------------|-----------------------------------|-----------------------------------------------------------------|--------------------------|-------|--------------------------|--------------------------------------|
| Time Period          | Rate                              | Value                                                           | Numerator<br>Denominator | Value | Numerator<br>Denominator | 80.0%<br>(64.0%)<br>80.0%<br>(64.0%) |
| 4/1/2010 - 3/31/2011 | Adult Program Results             | 83.1%                                                           | 1,771<br>2,131           | 82.4% | 5,939<br>7,208           |                                      |
|                      | Dislocated Worker Program Results | 82.4%                                                           | 1,514<br>1,838           | 81.9% | 4,972<br>6,071           |                                      |
|                      | Natl Emergency Grant              | 93.8%                                                           | 15<br>16                 | 98.0% | 49<br>50                 |                                      |