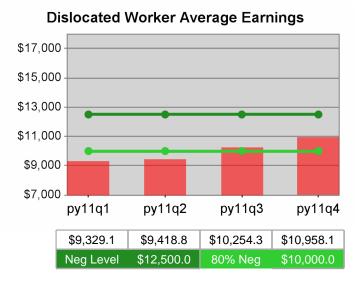

| Cumulative           | Average<br>Earnings               | Current Quarter<br>(Most Recent) |                          | Cumulative 4-Qtr<br>Reporting Period |                             | Neg Perf<br>(80%)      |
|----------------------|-----------------------------------|----------------------------------|--------------------------|--------------------------------------|-----------------------------|------------------------|
| Time Period          |                                   | Value                            | Numerator<br>Denominator | Value                                | Numerator<br>Denominator    |                        |
| 4/1/2010 - 3/31/2011 | Adult Program Results             | \$14,385.9                       | 366,611,414<br>25,484    | \$13,436.6                           | 1,103,181,37<br>9<br>82,103 | \$12,500<br>(\$10,000) |
|                      | Dislocated Worker Program Results | \$14,643.5                       | 325,056,962<br>22,198    | \$13,778.2                           | 952,938,751<br>69,163       | \$12,500<br>(\$10,000) |
|                      | Natl Emergency Grant              | \$16,916.7                       | 3,061,923<br>181         | \$16,763.4                           | 17,551,254<br>1,047         |                        |