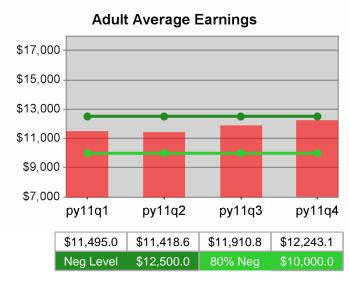

| Cumulative           | Average<br>Earnings               | Current Quarter<br>(Most Recent) |                          | Cumulative 4-Qtr<br>Reporting Period |                             | Neg Perf<br>(80%)      |
|----------------------|-----------------------------------|----------------------------------|--------------------------|--------------------------------------|-----------------------------|------------------------|
| Time Period          |                                   | Value                            | Numerator<br>Denominator | Value                                | Numerator<br>Denominator    |                        |
| 4/1/2010 - 3/31/2011 | Adult Program Results             | \$14,385.9                       | 366,611,414<br>25,484    | \$13,436.6                           | 1,103,181,37<br>9<br>82,103 | \$12,500<br>(\$10,000) |
|                      | Dislocated Worker Program Results | \$14,643.5                       | 325,056,962<br>22,198    | \$13,778.2                           | 952,938,751<br>69,163       | \$12,500<br>(\$10,000) |
|                      | Natl Emergency Grant              | \$16,916.7                       | 3,061,923<br>181         | \$16,763.4                           | 17,551,254<br>1,047         |                        |