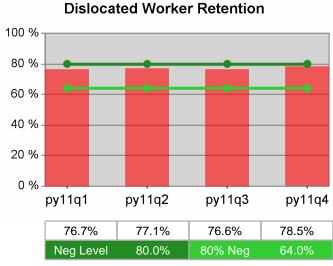

| Cumulative           | Retention                         | Current Quarter<br>(Most Recent) |                          | Cumula<br>Reportii | Neg Perf<br>(80%)        |                  |
|----------------------|-----------------------------------|----------------------------------|--------------------------|--------------------|--------------------------|------------------|
| Time Period          | Rate                              | Value                            | Numerator<br>Denominator | Value              | Numerator<br>Denominator |                  |
| 4/1/2010 - 3/31/2011 | Adult Program Results             | 83.9%                            | 25,488<br>30,379         | 81.1%              | 82,112<br>101,242        | 80.0%<br>(64.0%) |
|                      | Dislocated Worker Program Results | 83.6%                            | 22,202<br>26,567         | 80.8%              | 69,171<br>85,584         | 80.0%<br>(64.0%) |
|                      | Natl Emergency Grant              | 89.2%                            | 182<br>204               | 90.1%              | 1,051<br>1,167           |                  |