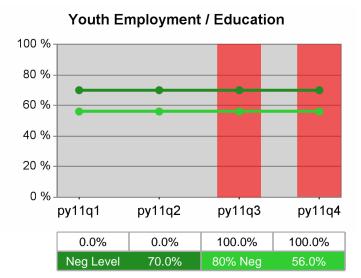

#### Statewide PY 2011 Qtr-4

| Cumulative            | WIA                                   | Current Quarter<br>(Most Recent) |                          | Cumulative 4-Qtr<br>Reporting Period |                          | Neg Perf<br>(80%) |
|-----------------------|---------------------------------------|----------------------------------|--------------------------|--------------------------------------|--------------------------|-------------------|
| Time Period           | Youth (14-21)                         | Value                            | Numerator<br>Denominator | Value                                | Numerator<br>Denominator |                   |
| 10/1/2010 - 9/30/2011 | Placement in Employment or Education  | 72.3%                            | 282<br>390               | 68.5%                                | 924<br>1,348             |                   |
| 10/1/2010 - 9/30/2011 | Attainment of a Degree or Certificate | 70.7%                            | 273<br>386               | 71.5%                                | 871<br>1,219             | 69.0%<br>(55.2%)  |
| 7/1/2011 - 6/30/2012  | Literacy and Numeracy Gains           | 40.3%                            | 25<br>62                 | 48.4%                                | 250<br>517               | 31.0%<br>(24.8%)  |