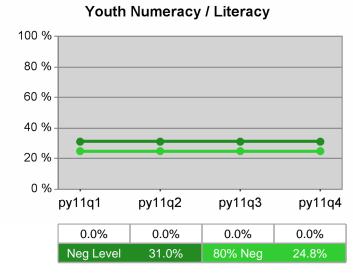

#### Statewide PY 2011 Qtr-4

| Cumulative            | WIA                                   | Current Quarter<br>(Most Recent) |                          | Cumulative 4-Qtr<br>Reporting Period |                          | Neg Perf<br>(80%) |
|-----------------------|---------------------------------------|----------------------------------|--------------------------|--------------------------------------|--------------------------|-------------------|
| Time Period           | Youth (14-21)                         | Value                            | Numerator<br>Denominator | Value                                | Numerator<br>Denominator |                   |
| 10/1/2010 - 9/30/2011 | Placement in Employment or Education  | 72.3%                            | 282<br>390               | 68.5%                                | 924<br>1,348             |                   |
| 10/1/2010 - 9/30/2011 | Attainment of a Degree or Certificate | 70.7%                            | 273<br>386               | 71.5%                                | 871<br>1,219             | 69.0%<br>(55.2%)  |
| 7/1/2011 - 6/30/2012  | Literacy and Numeracy Gains           | 40.3%                            | 25<br>62                 | 48.4%                                | 250<br>517               | 31.0%<br>(24.8%)  |