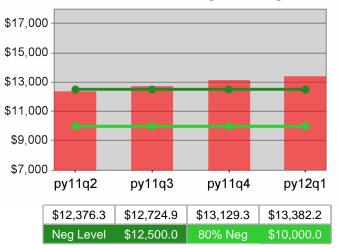

| Cumulative<br>Time Period | Average                           | Current Quarter<br>(Most Recent)Cumulative 4-Qtr<br>Reporting Period |                          |            | Neg Perf<br>(80%)           |                        |
|---------------------------|-----------------------------------|----------------------------------------------------------------------|--------------------------|------------|-----------------------------|------------------------|
|                           | Earnings                          | Value                                                                | Numerator<br>Denominator | Value      | Numerator<br>Denominator    |                        |
| 7/1/2010 - 6/30/2011      | Adult Program Results             | \$13,421.5                                                           | 292,468,253<br>21,791    | \$13,538.9 | 1,174,594,82<br>4<br>86,757 | \$12,500<br>(\$10,000) |
|                           | Dislocated Worker Program Results | \$13,637.3                                                           | 261,480,835<br>19,174    |            | 1,031,023,75<br>4<br>74,547 | \$12,500<br>(\$10,000) |
|                           | Natl Emergency Grant              | \$16,674.2                                                           | 5,585,850<br>335         | \$16,670.6 | 18,487,718<br>1,109         |                        |