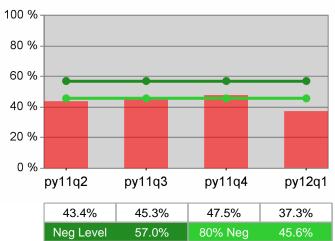

| Cumulative            | Entered Employment                | Current Quarter<br>(Most Recent) |                          | Cumula<br>Reportii | Neg Perf<br>(80%)        |                  |
|-----------------------|-----------------------------------|----------------------------------|--------------------------|--------------------|--------------------------|------------------|
| Time Period           | Rate                              | Value                            | Numerator<br>Denominator | Value              | Numerator<br>Denominator |                  |
| 1/1/2011 - 12/31/2011 | Adult Program Results             | 47.5%                            | 20,269<br>42,658         | 51.8%              | 85,971<br>165,931        | 57.0%<br>(45.6%) |
|                       | Dislocated Worker Program Results | 48.4%                            | 17,220<br>35,547         | 52.5%              | 77,545<br>147,842        | 57.0%<br>(45.6%) |
|                       | Natl Emergency Grant              | 71.7%                            | 205<br>286               | 72.4%              | 971<br>1,341             |                  |