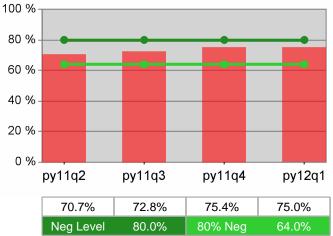

| Cumulative            | Entered Employment                | Current Quarter<br>(Most Recent) |                          | Cumula<br>Reportii | Neg Perf<br>(80%)        |                  |
|-----------------------|-----------------------------------|----------------------------------|--------------------------|--------------------|--------------------------|------------------|
| Time Period           | Rate                              | Value                            | Numerator<br>Denominator | Value              | Numerator<br>Denominator |                  |
| 1/1/2011 - 12/31/2011 | Adult Program Results             | 47.5%                            | 20,269<br>42,658         | 51.8%              | 85,971<br>165,931        | 57.0%<br>(45.6%) |
|                       | Dislocated Worker Program Results | 48.4%                            | 17,220<br>35,547         | 52.5%              | 77,545<br>147,842        | 57.0%<br>(45.6%) |
|                       | Natl Emergency Grant              | 71.7%                            | 205<br>286               | 72.4%              | 971<br>1,341             |                  |