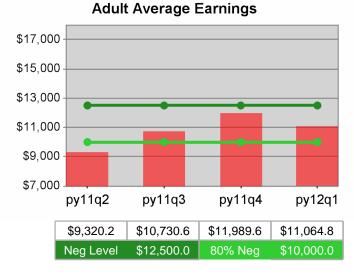

| Cumulative<br>Time Period | Average                           | Current Quarter<br>(Most Recent)                                                            |                          | Cumulative 4-Qtr<br>Reporting Period |                  | Neg Perf<br>(80%)      |
|---------------------------|-----------------------------------|---------------------------------------------------------------------------------------------|--------------------------|--------------------------------------|------------------|------------------------|
|                           | Earnings                          | ValueNumerator<br>DenominatorValueNumerator<br>Denominator\$9.011.11,072,325\$9.896.05,155, | Numerator<br>Denominator |                                      |                  |                        |
| 7/1/2010 - 6/30/2011      | Adult Program Results             | \$9,011.1                                                                                   |                          | \$9,896.0                            | 5,155,804<br>521 | \$12,500<br>(\$10,000) |
|                           | Dislocated Worker Program Results | \$8,843.5                                                                                   | 919,728<br>104           | \$9,959.2                            | 4,212,752<br>423 | \$12,500<br>(\$10,000) |
|                           | Natl Emergency Grant              | \$0.0                                                                                       | 0<br>0                   | \$13,098.0                           | *                |                        |