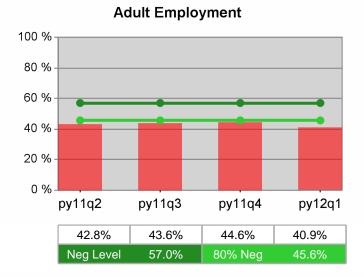

| Cumulative            | Entered Employment                | Current Quarter<br>(Most Recent) |                          | Cumula<br>Reportii | Neg Perf<br>(80%)        |                  |
|-----------------------|-----------------------------------|----------------------------------|--------------------------|--------------------|--------------------------|------------------|
| Time Period           | Rate                              | Value                            | Numerator<br>Denominator | Value              | Numerator<br>Denominator |                  |
| 1/1/2011 - 12/31/2011 | Adult Program Results             | 47.5%                            | 20,269<br>42,658         | 51.8%              | 85,971<br>165,931        | 57.0%<br>(45.6%) |
|                       | Dislocated Worker Program Results | 48.4%                            | 17,220<br>35,547         | 52.5%              | 77,545<br>147,842        | 57.0%<br>(45.6%) |
|                       | Natl Emergency Grant              | 71.7%                            | 205<br>286               | 72.4%              | 971<br>1,341             |                  |