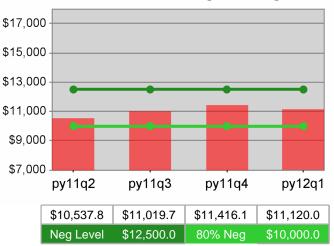

| Cumulative<br>Time Period | Average                           | Current Quarter<br>(Most Recent)Cumulative 4-Qtr<br>Reporting Period |                          |            | Neg Perf<br>(80%)           |                        |
|---------------------------|-----------------------------------|----------------------------------------------------------------------|--------------------------|------------|-----------------------------|------------------------|
|                           | Earnings                          | Value                                                                | Numerator<br>Denominator | Value      | Numerator<br>Denominator    |                        |
| 7/1/2010 - 6/30/2011      | Adult Program Results             | \$13,421.5                                                           | 292,468,253<br>21,791    | \$13,538.9 | 1,174,594,82<br>4<br>86,757 | \$12,500<br>(\$10,000) |
|                           | Dislocated Worker Program Results | \$13,637.3                                                           | 261,480,835<br>19,174    |            | 1,031,023,75<br>4<br>74,547 | \$12,500<br>(\$10,000) |
|                           | Natl Emergency Grant              | \$16,674.2                                                           | 5,585,850<br>335         | \$16,670.6 | 18,487,718<br>1,109         |                        |