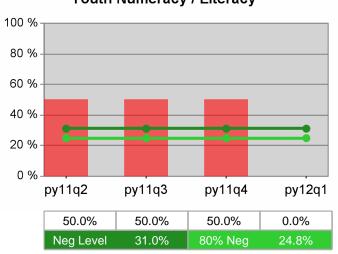

#### Statewide PY 2012 Qtr-1

| Cumulative            | WIA                                   | Current Quarter<br>(Most Recent) Cumulative 4-Qtr<br>Reporting Period |                          |       | Neg Perf<br>(80%)        |                  |
|-----------------------|---------------------------------------|-----------------------------------------------------------------------|--------------------------|-------|--------------------------|------------------|
| Time Period           | Youth (14-21)                         | Value                                                                 | Numerator<br>Denominator | Value | Numerator<br>Denominator |                  |
| 1/1/2011 - 12/31/2011 | Placement in Employment or Education  | 72.2%                                                                 | 174<br>241               | 69.9% | 979<br>1,400             | 70.0%<br>(56.0%) |
| 1/1/2011 - 12/31/2011 | Attainment of a Degree or Certificate | 72.7%                                                                 | 173<br>238               | 71.5% | 952<br>1,331             | 69.0%<br>(55.2%) |
| 10/1/2011 - 9/30/2012 | Literacy and Numeracy Gains           | 52.5%                                                                 | 53<br>101                | 50.2% | 250<br>498               | 31.0%<br>(24.8%) |