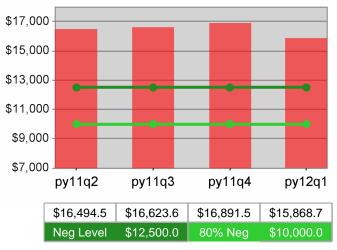

| Cumulative<br>Time Period | Average                           | Current Quarter<br>(Most Recent)Cumulative 4-Qtr<br>Reporting Period |                          |            | Neg Perf<br>(80%)           |                        |
|---------------------------|-----------------------------------|----------------------------------------------------------------------|--------------------------|------------|-----------------------------|------------------------|
|                           | Earnings                          | Value                                                                | Numerator<br>Denominator | Value      | Numerator<br>Denominator    |                        |
| 7/1/2010 - 6/30/2011      | Adult Program Results             | \$13,421.5                                                           | 292,468,253<br>21,791    | \$13,538.9 | 1,174,594,82<br>4<br>86,757 | \$12,500<br>(\$10,000) |
|                           | Dislocated Worker Program Results | \$13,637.3                                                           | 261,480,835<br>19,174    |            | 1,031,023,75<br>4<br>74,547 | \$12,500<br>(\$10,000) |
|                           | Natl Emergency Grant              | \$16,674.2                                                           | 5,585,850<br>335         | \$16,670.6 | 18,487,718<br>1,109         |                        |