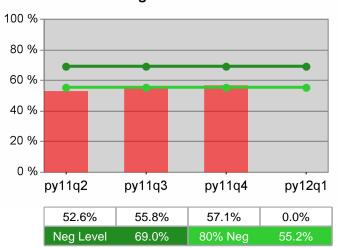

#### Statewide PY 2012 Qtr-1

| Cumulative            | WIA                                   | Current Quarter<br>(Most Recent) Cumulative 4-Qtr<br>Reporting Period |                          |       | Neg Perf<br>(80%)        |                  |
|-----------------------|---------------------------------------|-----------------------------------------------------------------------|--------------------------|-------|--------------------------|------------------|
| Time Period           | Youth (14-21)                         | Value                                                                 | Numerator<br>Denominator | Value | Numerator<br>Denominator |                  |
| 1/1/2011 - 12/31/2011 | Placement in Employment or Education  | 72.2%                                                                 | 174<br>241               | 69.9% | 979<br>1,400             | 70.0%<br>(56.0%) |
| 1/1/2011 - 12/31/2011 | Attainment of a Degree or Certificate | 72.7%                                                                 | 173<br>238               | 71.5% | 952<br>1,331             | 69.0%<br>(55.2%) |
| 10/1/2011 - 9/30/2012 | Literacy and Numeracy Gains           | 52.5%                                                                 | 53<br>101                | 50.2% | 250<br>498               | 31.0%<br>(24.8%) |