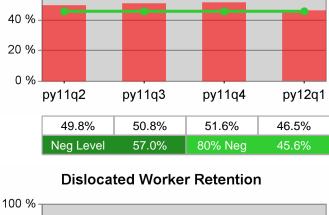

### Adult Retention

#### **Adult Average Earnings**

100 % 80 % 60 % 40 % 20 % py11q2 py11q3 py11q4 py12q1 49.1% 50.3% 51.9% 48.4%

57.0%

80% Neg

45.6%

Neg Level