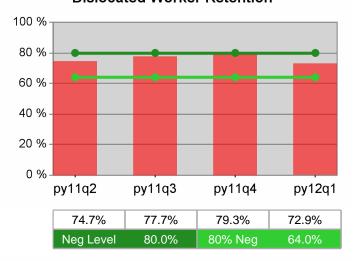

| Cumulative           | umulative Retention Current Quarter<br>(Most Recent) |       |                          |       | Cumulative 4-Qtr<br>Reporting Period |                  |  |
|----------------------|------------------------------------------------------|-------|--------------------------|-------|--------------------------------------|------------------|--|
| Time Period          | Rate                                                 | Value | Numerator<br>Denominator | Value | Numerator<br>Denominator             |                  |  |
| 7/1/2010 - 6/30/2011 | Adult Program Results                                | 78.4% | 21,791<br>27,784         | 81.3% | 86,765<br>106,685                    | 80.0%<br>(64.0%) |  |
|                      | Dislocated Worker Program Results                    | 78.0% | 19,175<br>24,571         | 81.0% | 74,555<br>92,074                     | 80.0%<br>(64.0%) |  |
|                      | Natl Emergency Grant                                 | 87.1% | 337<br>387               | 89.3% | 1,114<br>1,248                       |                  |  |