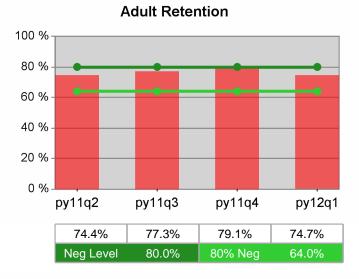

| Cumulative           | umulative Retention Current Quarter<br>(Most Recent) |       |                          |       | Cumulative 4-Qtr<br>Reporting Period |                  |  |
|----------------------|------------------------------------------------------|-------|--------------------------|-------|--------------------------------------|------------------|--|
| Time Period          | Rate                                                 | Value | Numerator<br>Denominator | Value | Numerator<br>Denominator             |                  |  |
| 7/1/2010 - 6/30/2011 | Adult Program Results                                | 78.4% | 21,791<br>27,784         | 81.3% | 86,765<br>106,685                    | 80.0%<br>(64.0%) |  |
|                      | Dislocated Worker Program Results                    | 78.0% | 19,175<br>24,571         | 81.0% | 74,555<br>92,074                     | 80.0%<br>(64.0%) |  |
|                      | Natl Emergency Grant                                 | 87.1% | 337<br>387               | 89.3% | 1,114<br>1,248                       |                  |  |

### Adult Retention