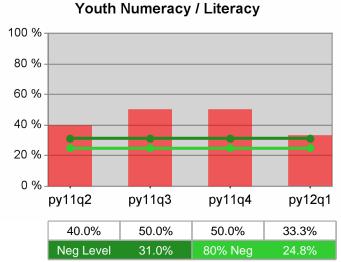

#### Statewide PY 2012 Qtr-1

| Cumulative            | WIA                                   | Current Quarter<br>(Most Recent) Cumulative 4-Qtr<br>Reporting Period |                          |       | Neg Perf<br>(80%)        |                  |
|-----------------------|---------------------------------------|-----------------------------------------------------------------------|--------------------------|-------|--------------------------|------------------|
| Time Period           | Youth (14-21)                         | Value                                                                 | Numerator<br>Denominator | Value | Numerator<br>Denominator |                  |
| 1/1/2011 - 12/31/2011 | Placement in Employment or Education  | 72.2%                                                                 | 174<br>241               | 69.9% | 979<br>1,400             | 70.0%<br>(56.0%) |
| 1/1/2011 - 12/31/2011 | Attainment of a Degree or Certificate | 72.7%                                                                 | 173<br>238               | 71.5% | 952<br>1,331             | 69.0%<br>(55.2%) |
| 10/1/2011 - 9/30/2012 | Literacy and Numeracy Gains           | 52.5%                                                                 | 53<br>101                | 50.2% | 250<br>498               | 31.0%<br>(24.8%) |