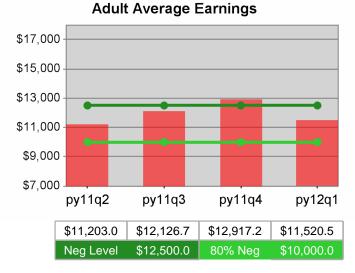

| Cumulative<br>Time Period | Average                           | Current Quarter<br>(Most Recent)Cumulative 4-Qtr<br>Reporting Period |                          |            | Neg Perf<br>(80%)           |                        |
|---------------------------|-----------------------------------|----------------------------------------------------------------------|--------------------------|------------|-----------------------------|------------------------|
|                           | Earnings                          | Value                                                                | Numerator<br>Denominator | Value      | Numerator<br>Denominator    |                        |
| 7/1/2010 - 6/30/2011      | Adult Program Results             | \$13,421.5                                                           | 292,468,253<br>21,791    | \$13,538.9 | 1,174,594,82<br>4<br>86,757 | \$12,500<br>(\$10,000) |
|                           | Dislocated Worker Program Results | \$13,637.3                                                           | 261,480,835<br>19,174    |            | 1,031,023,75<br>4<br>74,547 | \$12,500<br>(\$10,000) |
|                           | Natl Emergency Grant              | \$16,674.2                                                           | 5,585,850<br>335         | \$16,670.6 | 18,487,718<br>1,109         |                        |