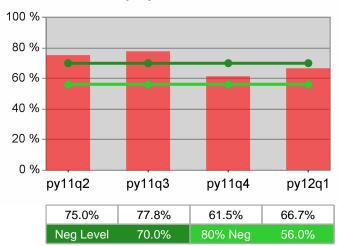

| Cumulative            | Entered Employment                | Current Quarter<br>(Most Recent) |                          | Cumula<br>Reportii | Neg Perf<br>(80%)        |                  |
|-----------------------|-----------------------------------|----------------------------------|--------------------------|--------------------|--------------------------|------------------|
| Time Period           | Rate                              | Value                            | Numerator<br>Denominator | Value              | Numerator<br>Denominator |                  |
| 1/1/2011 - 12/31/2011 | Adult Program Results             | 47.5%                            | 20,269<br>42,658         | 51.8%              | 85,971<br>165,931        | 57.0%<br>(45.6%) |
|                       | Dislocated Worker Program Results | 48.4%                            | 17,220<br>35,547         | 52.5%              | 77,545<br>147,842        | 57.0%<br>(45.6%) |
|                       | Natl Emergency Grant              | 71.7%                            | 205<br>286               | 72.4%              | 971<br>1,341             |                  |