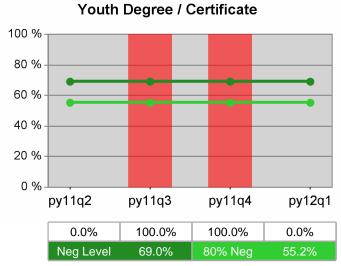

#### Statewide PY 2012 Qtr-1

| Cumulative            | WIA                                   | Current Quarter<br>(Most Recent) Cumulative 4-Qtr<br>Reporting Period |                          |       | Neg Perf<br>(80%)        |                  |
|-----------------------|---------------------------------------|-----------------------------------------------------------------------|--------------------------|-------|--------------------------|------------------|
| Time Period           | Youth (14-21)                         | Value                                                                 | Numerator<br>Denominator | Value | Numerator<br>Denominator |                  |
| 1/1/2011 - 12/31/2011 | Placement in Employment or Education  | 72.2%                                                                 | 174<br>241               | 69.9% | 979<br>1,400             | 70.0%<br>(56.0%) |
| 1/1/2011 - 12/31/2011 | Attainment of a Degree or Certificate | 72.7%                                                                 | 173<br>238               | 71.5% | 952<br>1,331             | 69.0%<br>(55.2%) |
| 10/1/2011 - 9/30/2012 | Literacy and Numeracy Gains           | 52.5%                                                                 | 53<br>101                | 50.2% | 250<br>498               | 31.0%<br>(24.8%) |