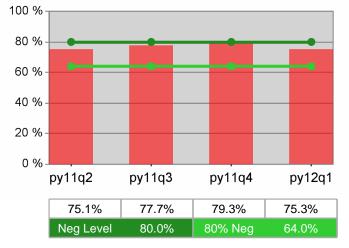

| Cumulative           | umulative Retention Current Quarter<br>(Most Recent) |       |                          |       | Cumulative 4-Qtr<br>Reporting Period |                  |  |
|----------------------|------------------------------------------------------|-------|--------------------------|-------|--------------------------------------|------------------|--|
| Time Period          | Rate                                                 | Value | Numerator<br>Denominator | Value | Numerator<br>Denominator             |                  |  |
| 7/1/2010 - 6/30/2011 | Adult Program Results                                | 78.4% | 21,791<br>27,784         | 81.3% | 86,765<br>106,685                    | 80.0%<br>(64.0%) |  |
|                      | Dislocated Worker Program Results                    | 78.0% | 19,175<br>24,571         | 81.0% | 74,555<br>92,074                     | 80.0%<br>(64.0%) |  |
|                      | Natl Emergency Grant                                 | 87.1% | 337<br>387               | 89.3% | 1,114<br>1,248                       |                  |  |