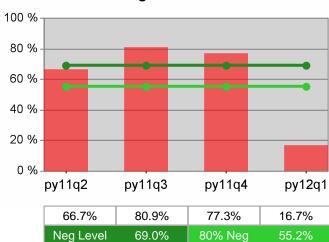

#### Statewide PY 2012 Qtr-1

| Cumulative            | WIA                                   | Current Quarter<br>(Most Recent) Cumulative 4-Qtr<br>Reporting Period |                          |       | Neg Perf<br>(80%)        |                  |
|-----------------------|---------------------------------------|-----------------------------------------------------------------------|--------------------------|-------|--------------------------|------------------|
| Time Period           | Youth (14-21)                         | Value                                                                 | Numerator<br>Denominator | Value | Numerator<br>Denominator |                  |
| 1/1/2011 - 12/31/2011 | Placement in Employment or Education  | 72.2%                                                                 | 174<br>241               | 69.9% | 979<br>1,400             | 70.0%<br>(56.0%) |
| 1/1/2011 - 12/31/2011 | Attainment of a Degree or Certificate | 72.7%                                                                 | 173<br>238               | 71.5% | 952<br>1,331             | 69.0%<br>(55.2%) |
| 10/1/2011 - 9/30/2012 | Literacy and Numeracy Gains           | 52.5%                                                                 | 53<br>101                | 50.2% | 250<br>498               | 31.0%<br>(24.8%) |

Worksystems Inc PY 2012 Qtr-1

| Cumulative            | WIA                                   | Current Quarter<br>(Most Recent) Cumulative 4-Qtr<br>Reporting Period |                          |       | Neg Perf<br>(80%)        |                  |
|-----------------------|---------------------------------------|-----------------------------------------------------------------------|--------------------------|-------|--------------------------|------------------|
| Time Period           | Youth (14-21)                         | Value                                                                 | Numerator<br>Denominator | Value | Numerator<br>Denominator |                  |
| 1/1/2011 - 12/31/2011 | Placement in Employment or Education  | 89.2%                                                                 | 58<br>65                 | 79.5% | 245<br>308               | 70.0%<br>(56.0%) |
| 1/1/2011 - 12/31/2011 | Attainment of a Degree or Certificate | 68.1%                                                                 | 49<br>72                 | 64.8% | 219<br>338               | 69.0%<br>(55.2%) |
| 10/1/2011 - 9/30/2012 | Literacy and Numeracy Gains           | 61.3%                                                                 | 19<br>31                 | 48.6% | 53<br>109                | 31.0%<br>(24.8%) |