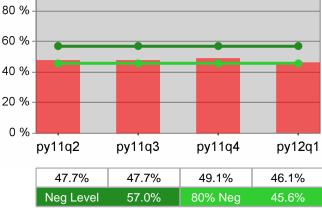

#### **Adult Average Earnings**

100 % 80 % 60 % 40 % 20 % py11q2 py11q3 py11q4 py12q1 49.1% 50.3% 51.9% 48.4%

57.0%

80% Neg

45.6%

Neg Level