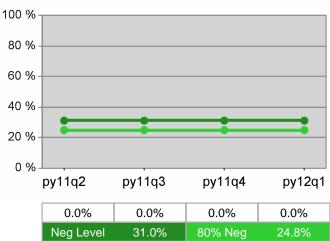

#### Statewide PY 2012 Qtr-1

| Cumulative            | WIA                                   | Current Quarter<br>(Most Recent) Cumulative 4-Qtr<br>Reporting Period |                          |       | Neg Perf<br>(80%)        |                  |
|-----------------------|---------------------------------------|-----------------------------------------------------------------------|--------------------------|-------|--------------------------|------------------|
| Time Period           | Youth (14-21)                         | Value                                                                 | Numerator<br>Denominator | Value | Numerator<br>Denominator |                  |
| 1/1/2011 - 12/31/2011 | Placement in Employment or Education  | 72.2%                                                                 | 174<br>241               | 69.9% | 979<br>1,400             | 70.0%<br>(56.0%) |
| 1/1/2011 - 12/31/2011 | Attainment of a Degree or Certificate | 72.7%                                                                 | 173<br>238               | 71.5% | 952<br>1,331             | 69.0%<br>(55.2%) |
| 10/1/2011 - 9/30/2012 | Literacy and Numeracy Gains           | 52.5%                                                                 | 53<br>101                | 50.2% | 250<br>498               | 31.0%<br>(24.8%) |