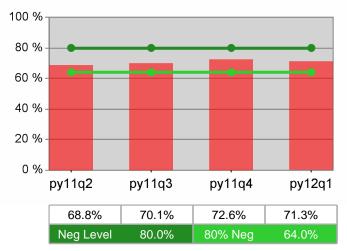

| Cumulative           | umulative Retention Current Quarter<br>(Most Recent) |       |                          |       | Cumulative 4-Qtr<br>Reporting Period |                  |  |
|----------------------|------------------------------------------------------|-------|--------------------------|-------|--------------------------------------|------------------|--|
| Time Period          | Rate                                                 | Value | Numerator<br>Denominator | Value | Numerator<br>Denominator             |                  |  |
| 7/1/2010 - 6/30/2011 | Adult Program Results                                | 78.4% | 21,791<br>27,784         | 81.3% | 86,765<br>106,685                    | 80.0%<br>(64.0%) |  |
|                      | Dislocated Worker Program Results                    | 78.0% | 19,175<br>24,571         | 81.0% | 74,555<br>92,074                     | 80.0%<br>(64.0%) |  |
|                      | Natl Emergency Grant                                 | 87.1% | 337<br>387               | 89.3% | 1,114<br>1,248                       |                  |  |