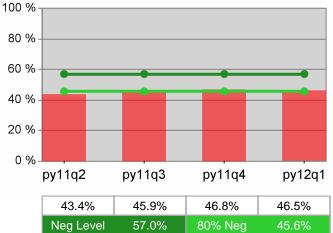

| Cumulative            | Entered Employment                | Current Quarter<br>(Most Recent) |                          | Cumula<br>Reportii | Neg Perf<br>(80%)        |                  |
|-----------------------|-----------------------------------|----------------------------------|--------------------------|--------------------|--------------------------|------------------|
| Time Period           | Rate                              | Value                            | Numerator<br>Denominator | Value              | Numerator<br>Denominator |                  |
| 1/1/2011 - 12/31/2011 | Adult Program Results             | 47.5%                            | 20,269<br>42,658         | 51.8%              | 85,971<br>165,931        | 57.0%<br>(45.6%) |
|                       | Dislocated Worker Program Results | 48.4%                            | 17,220<br>35,547         | 52.5%              | 77,545<br>147,842        | 57.0%<br>(45.6%) |
|                       | Natl Emergency Grant              | 71.7%                            | 205<br>286               | 72.4%              | 971<br>1,341             |                  |

#### **Adult Average Earnings**

100 % 80 % 60 % 40 % 20 % py11q2 py11q3 py11q4 py12q1 49.1% 50.3% 51.9% 48.4%

57.0%

80% Neg

45.6%

Neg Level