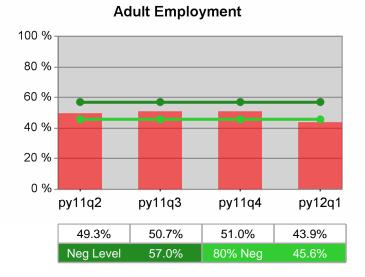

| Cumulative            | Entered Employment                | Current Quarter<br>(Most Recent) |                          | Cumula<br>Reportii | Neg Perf<br>(80%)        |                  |
|-----------------------|-----------------------------------|----------------------------------|--------------------------|--------------------|--------------------------|------------------|
| Time Period           | Rate                              | Value                            | Numerator<br>Denominator | Value              | Numerator<br>Denominator |                  |
| 1/1/2011 - 12/31/2011 | Adult Program Results             | 47.5%                            | 20,269<br>42,658         | 51.8%              | 85,971<br>165,931        | 57.0%<br>(45.6%) |
|                       | Dislocated Worker Program Results | 48.4%                            | 17,220<br>35,547         | 52.5%              | 77,545<br>147,842        | 57.0%<br>(45.6%) |
|                       | Natl Emergency Grant              | 71.7%                            | 205<br>286               | 72.4%              | 971<br>1,341             |                  |