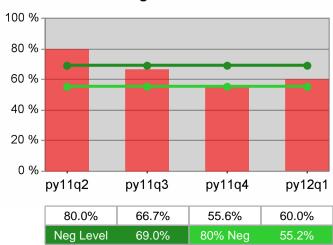

#### Statewide PY 2012 Qtr-1

| Cumulative            | WIA                                   | Current Quarter<br>(Most Recent) Cumulative 4-Qtr<br>Reporting Period |                          |       | Neg Perf<br>(80%)        |                  |
|-----------------------|---------------------------------------|-----------------------------------------------------------------------|--------------------------|-------|--------------------------|------------------|
| Time Period           | Youth (14-21)                         | Value                                                                 | Numerator<br>Denominator | Value | Numerator<br>Denominator |                  |
| 1/1/2011 - 12/31/2011 | Placement in Employment or Education  | 72.2%                                                                 | 174<br>241               | 69.9% | 979<br>1,400             | 70.0%<br>(56.0%) |
| 1/1/2011 - 12/31/2011 | Attainment of a Degree or Certificate | 72.7%                                                                 | 173<br>238               | 71.5% | 952<br>1,331             | 69.0%<br>(55.2%) |
| 10/1/2011 - 9/30/2012 | Literacy and Numeracy Gains           | 52.5%                                                                 | 53<br>101                | 50.2% | 250<br>498               | 31.0%<br>(24.8%) |