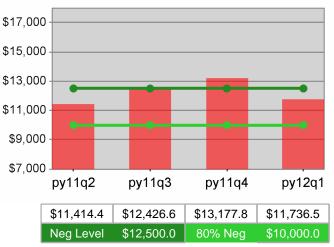

| Cumulative<br>Time Period | Average                           | Current Quarter<br>(Most Recent)Cumulative 4-Qtr<br>Reporting Period |                          |            | Neg Perf<br>(80%)           |                        |
|---------------------------|-----------------------------------|----------------------------------------------------------------------|--------------------------|------------|-----------------------------|------------------------|
|                           | Earnings                          | Value                                                                | Numerator<br>Denominator | Value      | Numerator<br>Denominator    |                        |
| 7/1/2010 - 6/30/2011      | Adult Program Results             | \$13,421.5                                                           | 292,468,253<br>21,791    | \$13,538.9 | 1,174,594,82<br>4<br>86,757 | \$12,500<br>(\$10,000) |
|                           | Dislocated Worker Program Results | \$13,637.3                                                           | 261,480,835<br>19,174    |            | 1,031,023,75<br>4<br>74,547 | \$12,500<br>(\$10,000) |
|                           | Natl Emergency Grant              | \$16,674.2                                                           | 5,585,850<br>335         | \$16,670.6 | 18,487,718<br>1,109         |                        |

#### **Adult Average Earnings**

100 % 80 % 60 % 40 % 20 % py11q2 py11q3 py11q4 py12q1 49.1% 50.3% 51.9% 48.4%

57.0%

80% Neg

45.6%

Neg Level