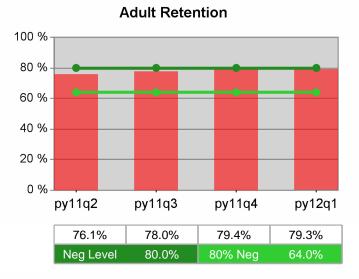

| Cumulative           | umulative Retention Current Quarter<br>(Most Recent) |       |                          |       | Cumulative 4-Qtr<br>Reporting Period |                  |  |
|----------------------|------------------------------------------------------|-------|--------------------------|-------|--------------------------------------|------------------|--|
| Time Period          | Rate                                                 | Value | Numerator<br>Denominator | Value | Numerator<br>Denominator             |                  |  |
| 7/1/2010 - 6/30/2011 | Adult Program Results                                | 78.4% | 21,791<br>27,784         | 81.3% | 86,765<br>106,685                    | 80.0%<br>(64.0%) |  |
|                      | Dislocated Worker Program Results                    | 78.0% | 19,175<br>24,571         | 81.0% | 74,555<br>92,074                     | 80.0%<br>(64.0%) |  |
|                      | Natl Emergency Grant                                 | 87.1% | 337<br>387               | 89.3% | 1,114<br>1,248                       |                  |  |

### Adult Retention