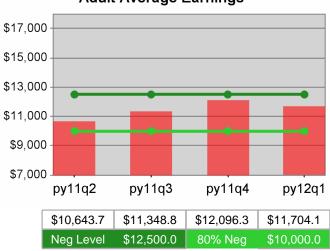

| Cumulative<br>Time Period | Average                           | Current Quarter<br>(Most Recent)Cumulative 4-Qtr<br>Reporting Period |                          |            | Neg Perf<br>(80%)           |                        |
|---------------------------|-----------------------------------|----------------------------------------------------------------------|--------------------------|------------|-----------------------------|------------------------|
|                           | Earnings                          | Value                                                                | Numerator<br>Denominator | Value      | Numerator<br>Denominator    |                        |
| 7/1/2010 - 6/30/2011      | Adult Program Results             | \$13,421.5                                                           | 292,468,253<br>21,791    | \$13,538.9 | 1,174,594,82<br>4<br>86,757 | \$12,500<br>(\$10,000) |
|                           | Dislocated Worker Program Results | \$13,637.3                                                           | 261,480,835<br>19,174    |            | 1,031,023,75<br>4<br>74,547 | \$12,500<br>(\$10,000) |
|                           | Natl Emergency Grant              | \$16,674.2                                                           | 5,585,850<br>335         | \$16,670.6 | 18,487,718<br>1,109         |                        |

#### **Adult Average Earnings**

100 % 80 % 60 % 40 % 20 % py11q2 py11q3 py11q4 py12q1 49.1% 50.3% 51.9% 48.4%

57.0%

80% Neg

45.6%

Neg Level