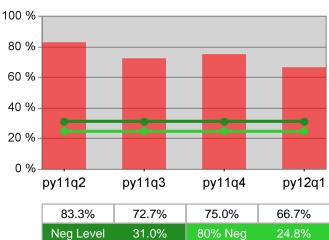

#### Statewide PY 2012 Qtr-1

| Cumulative            | WIA                                   | Current Quarter<br>(Most Recent) Cumulative 4-Qtr<br>Reporting Period |                          |       | Neg Perf<br>(80%)        |                  |
|-----------------------|---------------------------------------|-----------------------------------------------------------------------|--------------------------|-------|--------------------------|------------------|
| Time Period           | Youth (14-21)                         | Value                                                                 | Numerator<br>Denominator | Value | Numerator<br>Denominator |                  |
| 1/1/2011 - 12/31/2011 | Placement in Employment or Education  | 72.2%                                                                 | 174<br>241               | 69.9% | 979<br>1,400             | 70.0%<br>(56.0%) |
| 1/1/2011 - 12/31/2011 | Attainment of a Degree or Certificate | 72.7%                                                                 | 173<br>238               | 71.5% | 952<br>1,331             | 69.0%<br>(55.2%) |
| 10/1/2011 - 9/30/2012 | Literacy and Numeracy Gains           | 52.5%                                                                 | 53<br>101                | 50.2% | 250<br>498               | 31.0%<br>(24.8%) |

Worksystems Inc PY 2012 Qtr-1

| Cumulative            | WIA                                   | Current Quarter<br>(Most Recent) Cumulative 4-Qtr<br>Reporting Period |                          |       | Neg Perf<br>(80%)        |                  |
|-----------------------|---------------------------------------|-----------------------------------------------------------------------|--------------------------|-------|--------------------------|------------------|
| Time Period           | Youth (14-21)                         | Value                                                                 | Numerator<br>Denominator | Value | Numerator<br>Denominator |                  |
| 1/1/2011 - 12/31/2011 | Placement in Employment or Education  | 89.2%                                                                 | 58<br>65                 | 79.5% | 245<br>308               | 70.0%<br>(56.0%) |
| 1/1/2011 - 12/31/2011 | Attainment of a Degree or Certificate | 68.1%                                                                 | 49<br>72                 | 64.8% | 219<br>338               | 69.0%<br>(55.2%) |
| 10/1/2011 - 9/30/2012 | Literacy and Numeracy Gains           | 61.3%                                                                 | 19<br>31                 | 48.6% | 53<br>109                | 31.0%<br>(24.8%) |

### **Dislocated Worker Average Earnings**

11/14/2012 9:03:32 AM

Worksystems Inc

PY 2012 Year-to-Date

Youth Degree / Certificate 100 % 80 % 60 % 40 % 20 % 0 % py11q3 py12q1 py11q2 py11q4 71.8% 74.0% 70.9% 68.1% Neg Level 69.0% 55.2%