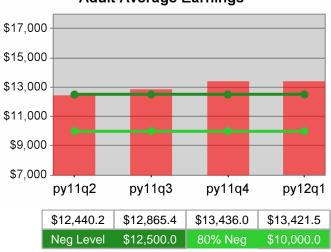

| Cumulative<br>Time Period | Average                           | Current Quarter<br>(Most Recent)Cumulative 4-Qtr<br>Reporting Period |                          |            | Neg Perf<br>(80%)           |                        |
|---------------------------|-----------------------------------|----------------------------------------------------------------------|--------------------------|------------|-----------------------------|------------------------|
|                           | Earnings                          | Value                                                                | Numerator<br>Denominator | Value      | Numerator<br>Denominator    |                        |
| 7/1/2010 - 6/30/2011      | Adult Program Results             | \$13,421.5                                                           | 292,468,253<br>21,791    | \$13,538.9 | 1,174,594,82<br>4<br>86,757 | \$12,500<br>(\$10,000) |
|                           | Dislocated Worker Program Results | \$13,637.3                                                           | 261,480,835<br>19,174    |            | 1,031,023,75<br>4<br>74,547 | \$12,500<br>(\$10,000) |
|                           | Natl Emergency Grant              | \$16,674.2                                                           | 5,585,850<br>335         | \$16,670.6 | 18,487,718<br>1,109         |                        |