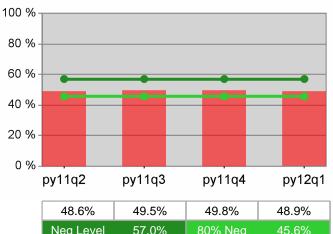

#### **Adult Average Earnings**

100 % 80 % 60 % 40 % 20 % py11q2 py11q3 py11q4 py12q1 49.1% 50.3% 51.9% 48.4%

57.0%

80% Neg

45.6%

Neg Level