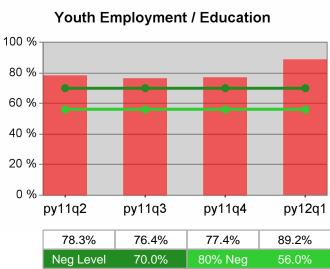

#### Statewide PY 2012 Qtr-1

| Cumulative            | WIA                                   | Current Quarter<br>(Most Recent) Cumulative 4-Qtr<br>Reporting Period |                          |       | Neg Perf<br>(80%)        |                  |
|-----------------------|---------------------------------------|-----------------------------------------------------------------------|--------------------------|-------|--------------------------|------------------|
| Time Period           | Youth (14-21)                         | Value                                                                 | Numerator<br>Denominator | Value | Numerator<br>Denominator |                  |
| 1/1/2011 - 12/31/2011 | Placement in Employment or Education  | 72.2%                                                                 | 174<br>241               | 69.9% | 979<br>1,400             | 70.0%<br>(56.0%) |
| 1/1/2011 - 12/31/2011 | Attainment of a Degree or Certificate | 72.7%                                                                 | 173<br>238               | 71.5% | 952<br>1,331             | 69.0%<br>(55.2%) |
| 10/1/2011 - 9/30/2012 | Literacy and Numeracy Gains           | 52.5%                                                                 | 53<br>101                | 50.2% | 250<br>498               | 31.0%<br>(24.8%) |