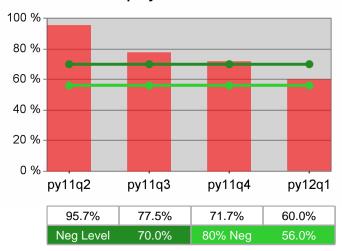

| Cumulative            | Entered Employment                | Current Quarter<br>(Most Recent) |                          | Cumula<br>Reportii | Neg Perf<br>(80%)        |                  |
|-----------------------|-----------------------------------|----------------------------------|--------------------------|--------------------|--------------------------|------------------|
| Time Period           | Rate                              | Value                            | Numerator<br>Denominator | Value              | Numerator<br>Denominator |                  |
| 1/1/2011 - 12/31/2011 | Adult Program Results             | 47.5%                            | 20,269<br>42,658         | 51.8%              | 85,971<br>165,931        | 57.0%<br>(45.6%) |
|                       | Dislocated Worker Program Results | 48.4%                            | 17,220<br>35,547         | 52.5%              | 77,545<br>147,842        | 57.0%<br>(45.6%) |
|                       | Natl Emergency Grant              | 71.7%                            | 205<br>286               | 72.4%              | 971<br>1,341             |                  |