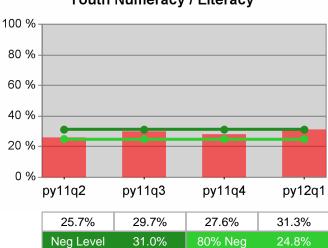

#### Statewide PY 2012 Qtr-1

| Cumulative            | WIA                                   | Current Quarter<br>(Most Recent) Cumulative 4-Qtr<br>Reporting Period |                          |       | Neg Perf<br>(80%)        |                  |
|-----------------------|---------------------------------------|-----------------------------------------------------------------------|--------------------------|-------|--------------------------|------------------|
| Time Period           | Youth (14-21)                         | Value                                                                 | Numerator<br>Denominator | Value | Numerator<br>Denominator |                  |
| 1/1/2011 - 12/31/2011 | Placement in Employment or Education  | 72.2%                                                                 | 174<br>241               | 69.9% | 979<br>1,400             | 70.0%<br>(56.0%) |
| 1/1/2011 - 12/31/2011 | Attainment of a Degree or Certificate | 72.7%                                                                 | 173<br>238               | 71.5% | 952<br>1,331             | 69.0%<br>(55.2%) |
| 10/1/2011 - 9/30/2012 | Literacy and Numeracy Gains           | 52.5%                                                                 | 53<br>101                | 50.2% | 250<br>498               | 31.0%<br>(24.8%) |