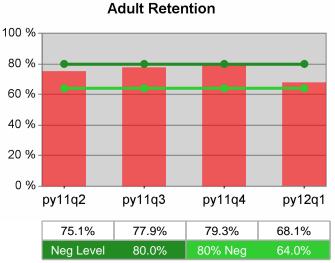

### Adult Retention

# **Adult Retention**

Adult Average Earnings

# Adult Retention