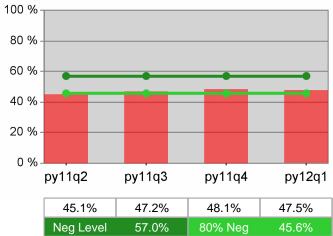

| Cumulative            | Entered Employment                | Current Quarter<br>(Most Recent) |                          | Cumula<br>Reportii | Neg Perf<br>(80%)        |                  |
|-----------------------|-----------------------------------|----------------------------------|--------------------------|--------------------|--------------------------|------------------|
| Time Period           | Rate                              | Value                            | Numerator<br>Denominator | Value              | Numerator<br>Denominator |                  |
| 1/1/2011 - 12/31/2011 | Adult Program Results             | 47.5%                            | 20,269<br>42,658         | 51.8%              | 85,971<br>165,931        | 57.0%<br>(45.6%) |
|                       | Dislocated Worker Program Results | 48.4%                            | 17,220<br>35,547         | 52.5%              | 77,545<br>147,842        | 57.0%<br>(45.6%) |
|                       | Natl Emergency Grant              | 71.7%                            | 205<br>286               | 72.4%              | 971<br>1,341             |                  |