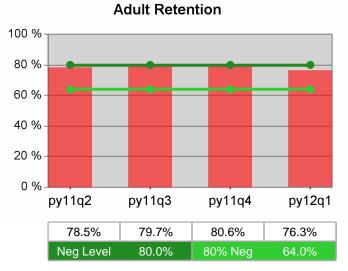

| Cumulative           | Retention                         | Current Quarter<br>(Most Recent) |                          | Cumulative 4-Qtr<br>Reporting Period |                          | Neg Perf<br>(80%) |
|----------------------|-----------------------------------|----------------------------------|--------------------------|--------------------------------------|--------------------------|-------------------|
| Time Period          | Rate                              | Value                            | Numerator<br>Denominator | Value                                | Numerator<br>Denominator |                   |
| 7/1/2010 - 6/30/2011 | Adult Program Results             | 82.1%                            | 7,195<br>8,768           | 83.9%                                | 24,601<br>29,325         | 80.0%<br>(64.0%)  |
|                      | Dislocated Worker Program Results | 82.1%                            | 6,527<br>7,946           | 83.7%                                | 22,180<br>26,487         | 80.0%<br>(64.0%)  |
|                      | Natl Emergency Grant              | 89.7%                            | 52<br>58                 | 93.6%                                | 102<br>109               |                   |