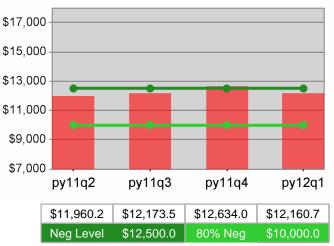

| Cumulative<br>Time Period | Average                           | Current Quarter<br>(Most Recent) |                          | Cumula<br>Reportir | Neg Perf<br>(80%)        |                        |
|---------------------------|-----------------------------------|----------------------------------|--------------------------|--------------------|--------------------------|------------------------|
|                           | Earnings                          | Value                            | Numerator<br>Denominator | Value              | Numerator<br>Denominator |                        |
| 7/1/2010 - 6/30/2011      | Adult Program Results             | \$12,046.3                       | 19,587,353<br>1,626      | \$12,377.9         | 89,492,272<br>7,230      | \$12,500<br>(\$10,000) |
|                           | Dislocated Worker Program Results | \$12,160.7                       | 17,377,583<br>1,429      | \$12,574.5         | 80,791,332<br>6,425      | \$12,500<br>(\$10,000) |
|                           | Natl Emergency Grant              | \$15,285.4                       | 825,409<br>54            | \$15,134.1         | 5,130,460<br>339         |                        |