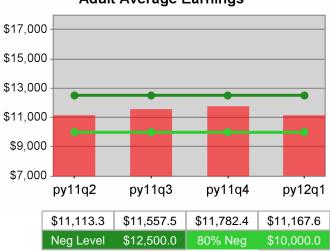

| Cumulative<br>Time Period | Average                           | Current Quarter<br>(Most Recent)Cumulative 4-Qtr<br>Reporting Period |                          |            | Neg Perf<br>(80%)           |                        |
|---------------------------|-----------------------------------|----------------------------------------------------------------------|--------------------------|------------|-----------------------------|------------------------|
|                           | Earnings                          | Value                                                                | Numerator<br>Denominator | Value      | Numerator<br>Denominator    |                        |
| 7/1/2010 - 6/30/2011      | Adult Program Results             | \$13,421.5                                                           | 292,468,253<br>21,791    | \$13,538.9 | 1,174,594,82<br>4<br>86,757 | \$12,500<br>(\$10,000) |
|                           | Dislocated Worker Program Results | \$13,637.3                                                           | 261,480,835<br>19,174    |            | 1,031,023,75<br>4<br>74,547 | \$12,500<br>(\$10,000) |
|                           | Natl Emergency Grant              | \$16,674.2                                                           | 5,585,850<br>335         | \$16,670.6 | 18,487,718<br>1,109         |                        |