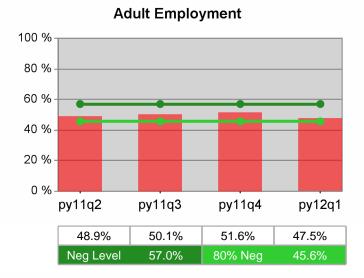

| Cumulative            | Entered Employment                | Current Quarter<br>(Most Recent) |                          | Cumula<br>Reportii | Neg Perf<br>(80%)        |                  |
|-----------------------|-----------------------------------|----------------------------------|--------------------------|--------------------|--------------------------|------------------|
| Time Period           | Rate                              | Value                            | Numerator<br>Denominator | Value              | Numerator<br>Denominator |                  |
| 1/1/2011 - 12/31/2011 | Adult Program Results             | 47.5%                            | 20,269<br>42,658         | 51.8%              | 85,971<br>165,931        | 57.0%<br>(45.6%) |
|                       | Dislocated Worker Program Results | 48.4%                            | 17,220<br>35,547         | 52.5%              | 77,545<br>147,842        | 57.0%<br>(45.6%) |
|                       | Natl Emergency Grant              | 71.7%                            | 205<br>286               | 72.4%              | 971<br>1,341             |                  |