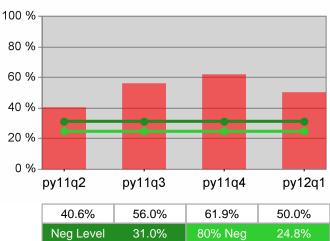

#### Statewide PY 2012 Qtr-1

| Cumulative            | WIA                                   | Current Quarter<br>(Most Recent) Cumulative 4-Qtr<br>Reporting Period |                          |       | Neg Perf<br>(80%)        |                  |
|-----------------------|---------------------------------------|-----------------------------------------------------------------------|--------------------------|-------|--------------------------|------------------|
| Time Period           | Youth (14-21)                         | Value                                                                 | Numerator<br>Denominator | Value | Numerator<br>Denominator |                  |
| 1/1/2011 - 12/31/2011 | Placement in Employment or Education  | 72.2%                                                                 | 174<br>241               | 69.9% | 979<br>1,400             | 70.0%<br>(56.0%) |
| 1/1/2011 - 12/31/2011 | Attainment of a Degree or Certificate | 72.7%                                                                 | 173<br>238               | 71.5% | 952<br>1,331             | 69.0%<br>(55.2%) |
| 10/1/2011 - 9/30/2012 | Literacy and Numeracy Gains           | 52.5%                                                                 | 53<br>101                | 50.2% | 250<br>498               | 31.0%<br>(24.8%) |