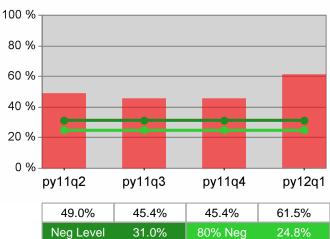

#### Statewide PY 2012 Qtr-1

| Cumulative            | WIA                                   | Current Quarter<br>(Most Recent) Cumulative 4-Qtr<br>Reporting Period |                          |       | Neg Perf<br>(80%)        |                  |
|-----------------------|---------------------------------------|-----------------------------------------------------------------------|--------------------------|-------|--------------------------|------------------|
| Time Period           | Youth (14-21)                         | Value                                                                 | Numerator<br>Denominator | Value | Numerator<br>Denominator |                  |
| 1/1/2011 - 12/31/2011 | Placement in Employment or Education  | 72.2%                                                                 | 174<br>241               | 69.9% | 979<br>1,400             | 70.0%<br>(56.0%) |
| 1/1/2011 - 12/31/2011 | Attainment of a Degree or Certificate | 72.7%                                                                 | 173<br>238               | 71.5% | 952<br>1,331             | 69.0%<br>(55.2%) |
| 10/1/2011 - 9/30/2012 | Literacy and Numeracy Gains           | 52.5%                                                                 | 53<br>101                | 50.2% | 250<br>498               | 31.0%<br>(24.8%) |