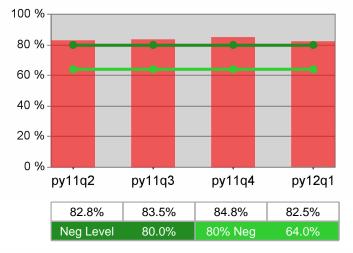

| Cumulative           | umulative Retention Current Quarter<br>(Most Recent) |       |                          |       | Cumulative 4-Qtr<br>Reporting Period |                  |  |
|----------------------|------------------------------------------------------|-------|--------------------------|-------|--------------------------------------|------------------|--|
| Time Period          | Rate                                                 | Value | Numerator<br>Denominator | Value | Numerator<br>Denominator             |                  |  |
| 7/1/2010 - 6/30/2011 | Adult Program Results                                | 78.4% | 21,791<br>27,784         | 81.3% | 86,765<br>106,685                    | 80.0%<br>(64.0%) |  |
|                      | Dislocated Worker Program Results                    | 78.0% | 19,175<br>24,571         | 81.0% | 74,555<br>92,074                     | 80.0%<br>(64.0%) |  |
|                      | Natl Emergency Grant                                 | 87.1% | 337<br>387               | 89.3% | 1,114<br>1,248                       |                  |  |