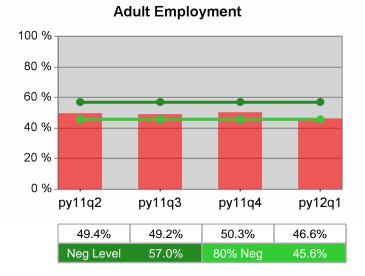

| Cumulative            | Entered Employment                | Current Quarter<br>(Most Recent) |                          | Cumula<br>Reportii | Neg Perf<br>(80%)        |                  |
|-----------------------|-----------------------------------|----------------------------------|--------------------------|--------------------|--------------------------|------------------|
| Time Period           | Rate                              | Value                            | Numerator<br>Denominator | Value              | Numerator<br>Denominator |                  |
| 1/1/2011 - 12/31/2011 | Adult Program Results             | 47.5%                            | 20,269<br>42,658         | 51.8%              | 85,971<br>165,931        | 57.0%<br>(45.6%) |
|                       | Dislocated Worker Program Results | 48.4%                            | 17,220<br>35,547         | 52.5%              | 77,545<br>147,842        | 57.0%<br>(45.6%) |
|                       | Natl Emergency Grant              | 71.7%                            | 205<br>286               | 72.4%              | 971<br>1,341             |                  |