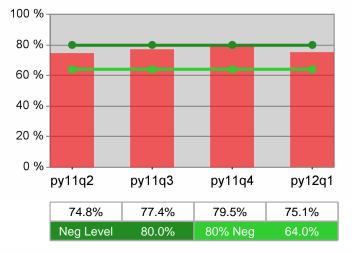

Job Growers Incorporated PY 2012 Qtr-1

| Cumulative            | WIA                                   | Current Quarter<br>(Most Recent) |                          |       | tive 4-Qtr<br>ng Period  | Neg Perf<br>(80%) |
|-----------------------|---------------------------------------|----------------------------------|--------------------------|-------|--------------------------|-------------------|
| Time Period           | Youth (14-21)                         | Value                            | Numerator<br>Denominator | Value | Numerator<br>Denominator |                   |
| 1/1/2011 - 12/31/2011 | Placement in Employment or Education  | 71.4%                            | 35<br>49                 | 76.7% | 197<br>257               | 70.0%<br>(56.0%)  |
| 1/1/2011 - 12/31/2011 | Attainment of a Degree or Certificate | 83.0%                            | 39<br>47                 | 84.8% | 195<br>230               | 69.0%<br>(55.2%)  |
| 10/1/2011 - 9/30/2012 | Literacy and Numeracy Gains           | 61.5%                            | 16<br>26                 | 48.2% | 55<br>114                | 31.0%<br>(24.8%)  |