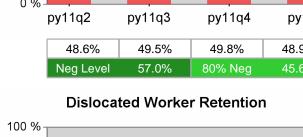

### **Dislocated Worker Average Earnings**

| Cumulative           | umulative Retention Current Quarter<br>(Most Recent) |       |                          |       | Cumulative 4-Qtr<br>Reporting Period |                  |  |
|----------------------|------------------------------------------------------|-------|--------------------------|-------|--------------------------------------|------------------|--|
| Time Period          | Rate                                                 | Value | Numerator<br>Denominator | Value | Numerator<br>Denominator             |                  |  |
| 7/1/2010 - 6/30/2011 | Adult Program Results                                | 78.4% | 21,791<br>27,784         | 81.3% | 86,765<br>106,685                    | 80.0%<br>(64.0%) |  |
|                      | Dislocated Worker Program Results                    | 78.0% | 19,175<br>24,571         | 81.0% | 74,555<br>92,074                     | 80.0%<br>(64.0%) |  |
|                      | Natl Emergency Grant                                 | 87.1% | 337<br>387               | 89.3% | 1,114<br>1,248                       |                  |  |