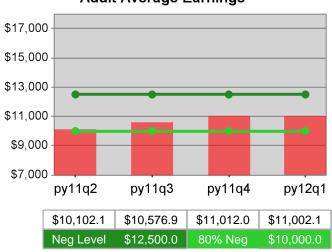

| Cumulative<br>Time Period | Average                           | Current Quarter<br>(Most Recent)Cumulative 4-Qtr<br>Reporting Period |                          |            | Neg Perf<br>(80%)           |                        |
|---------------------------|-----------------------------------|----------------------------------------------------------------------|--------------------------|------------|-----------------------------|------------------------|
|                           | Earnings                          | Value                                                                | Numerator<br>Denominator | Value      | Numerator<br>Denominator    |                        |
| 7/1/2010 - 6/30/2011      | Adult Program Results             | \$13,421.5                                                           | 292,468,253<br>21,791    | \$13,538.9 | 1,174,594,82<br>4<br>86,757 | \$12,500<br>(\$10,000) |
|                           | Dislocated Worker Program Results | \$13,637.3                                                           | 261,480,835<br>19,174    |            | 1,031,023,75<br>4<br>74,547 | \$12,500<br>(\$10,000) |
|                           | Natl Emergency Grant              | \$16,674.2                                                           | 5,585,850<br>335         | \$16,670.6 | 18,487,718<br>1,109         |                        |