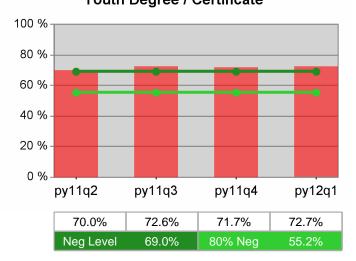

#### Statewide PY 2012 Qtr-1

| Cumulative            | WIA                                   | Current Quarter<br>(Most Recent) Cumulative 4-Qtr<br>Reporting Period |                          |       | Neg Perf<br>(80%)        |                  |
|-----------------------|---------------------------------------|-----------------------------------------------------------------------|--------------------------|-------|--------------------------|------------------|
| Time Period           | Youth (14-21)                         | Value                                                                 | Numerator<br>Denominator | Value | Numerator<br>Denominator |                  |
| 1/1/2011 - 12/31/2011 | Placement in Employment or Education  | 72.2%                                                                 | 174<br>241               | 69.9% | 979<br>1,400             | 70.0%<br>(56.0%) |
| 1/1/2011 - 12/31/2011 | Attainment of a Degree or Certificate | 72.7%                                                                 | 173<br>238               | 71.5% | 952<br>1,331             | 69.0%<br>(55.2%) |
| 10/1/2011 - 9/30/2012 | Literacy and Numeracy Gains           | 52.5%                                                                 | 53<br>101                | 50.2% | 250<br>498               | 31.0%<br>(24.8%) |