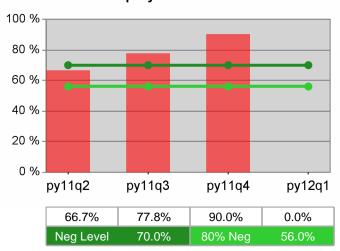

# Lane Workforce Partnership PY 2012 Qtr-1

| Cumulative            | WIA                                   | Current Quarter Cumulative 4-Qtr<br>(Most Recent) Reporting Period |                          |       | Neg Perf<br>(80%)        |                  |
|-----------------------|---------------------------------------|--------------------------------------------------------------------|--------------------------|-------|--------------------------|------------------|
| Time Period           | Youth (14-21)                         | Value                                                              | Numerator<br>Denominator | Value | Numerator<br>Denominator |                  |
| 1/1/2011 - 12/31/2011 | Placement in Employment or Education  | 72.7%                                                              | 8<br>11                  | 71.2% | 74<br>104                | 70.0%<br>(56.0%) |
| 1/1/2011 - 12/31/2011 | Attainment of a Degree or Certificate | 85.7%                                                              | 6<br>7                   | 82.8% | 48<br>58                 | 69.0%<br>(55.2%) |
| 10/1/2011 - 9/30/2012 | Literacy and Numeracy Gains           | 55.6%                                                              | *                        | 71.1% | 27<br>38                 | 31.0%<br>(24.8%) |