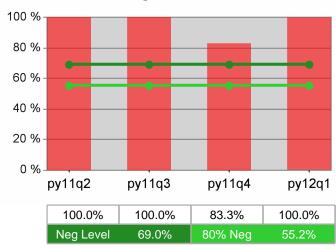

#### Statewide PY 2012 Qtr-1

| Cumulative            | WIA                                   | Current Quarter<br>(Most Recent) Cumulative 4-Qtr<br>Reporting Period |                          |       | Neg Perf<br>(80%)        |                  |
|-----------------------|---------------------------------------|-----------------------------------------------------------------------|--------------------------|-------|--------------------------|------------------|
| Time Period           | Youth (14-21)                         | Value                                                                 | Numerator<br>Denominator | Value | Numerator<br>Denominator |                  |
| 1/1/2011 - 12/31/2011 | Placement in Employment or Education  | 72.2%                                                                 | 174<br>241               | 69.9% | 979<br>1,400             | 70.0%<br>(56.0%) |
| 1/1/2011 - 12/31/2011 | Attainment of a Degree or Certificate | 72.7%                                                                 | 173<br>238               | 71.5% | 952<br>1,331             | 69.0%<br>(55.2%) |
| 10/1/2011 - 9/30/2012 | Literacy and Numeracy Gains           | 52.5%                                                                 | 53<br>101                | 50.2% | 250<br>498               | 31.0%<br>(24.8%) |