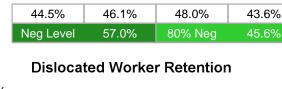

| Cumulative           | umulative Retention Current Quarter<br>(Most Recent) |       |                          |       | Cumulative 4-Qtr<br>Reporting Period |                  |  |
|----------------------|------------------------------------------------------|-------|--------------------------|-------|--------------------------------------|------------------|--|
| Time Period          | Rate                                                 | Value | Numerator<br>Denominator | Value | Numerator<br>Denominator             |                  |  |
| 7/1/2010 - 6/30/2011 | Adult Program Results                                | 78.4% | 21,791<br>27,784         | 81.3% | 86,765<br>106,685                    | 80.0%<br>(64.0%) |  |
|                      | Dislocated Worker Program Results                    | 78.0% | 19,175<br>24,571         | 81.0% | 74,555<br>92,074                     | 80.0%<br>(64.0%) |  |
|                      | Natl Emergency Grant                                 | 87.1% | 337<br>387               | 89.3% | 1,114<br>1,248                       |                  |  |