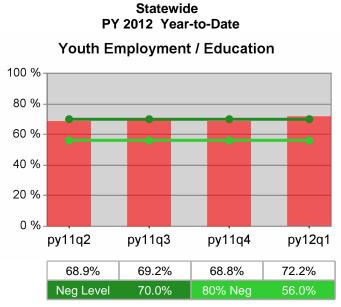

#### Statewide PY 2012 Qtr-1

| Cumulative            | WIA                                   | Current Quarter<br>(Most Recent) Cumulative 4-Qtr<br>Reporting Period |                          |       | Neg Perf<br>(80%)        |                  |
|-----------------------|---------------------------------------|-----------------------------------------------------------------------|--------------------------|-------|--------------------------|------------------|
| Time Period           | Youth (14-21)                         | Value                                                                 | Numerator<br>Denominator | Value | Numerator<br>Denominator |                  |
| 1/1/2011 - 12/31/2011 | Placement in Employment or Education  | 72.2%                                                                 | 174<br>241               | 69.9% | 979<br>1,400             | 70.0%<br>(56.0%) |
| 1/1/2011 - 12/31/2011 | Attainment of a Degree or Certificate | 72.7%                                                                 | 173<br>238               | 71.5% | 952<br>1,331             | 69.0%<br>(55.2%) |
| 10/1/2011 - 9/30/2012 | Literacy and Numeracy Gains           | 52.5%                                                                 | 53<br>101                | 50.2% | 250<br>498               | 31.0%<br>(24.8%) |