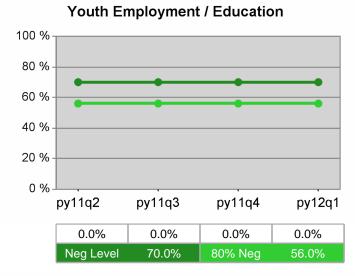

#### Statewide PY 2012 Qtr-1

| Cumulative            | WIA                                   | Current Quarter<br>(Most Recent) Cumulative 4-Qtr<br>Reporting Period |                          |       | Neg Perf<br>(80%)        |                  |
|-----------------------|---------------------------------------|-----------------------------------------------------------------------|--------------------------|-------|--------------------------|------------------|
| Time Period           | Youth (14-21)                         | Value                                                                 | Numerator<br>Denominator | Value | Numerator<br>Denominator |                  |
| 1/1/2011 - 12/31/2011 | Placement in Employment or Education  | 72.2%                                                                 | 174<br>241               | 69.9% | 979<br>1,400             | 70.0%<br>(56.0%) |
| 1/1/2011 - 12/31/2011 | Attainment of a Degree or Certificate | 72.7%                                                                 | 173<br>238               | 71.5% | 952<br>1,331             | 69.0%<br>(55.2%) |
| 10/1/2011 - 9/30/2012 | Literacy and Numeracy Gains           | 52.5%                                                                 | 53<br>101                | 50.2% | 250<br>498               | 31.0%<br>(24.8%) |