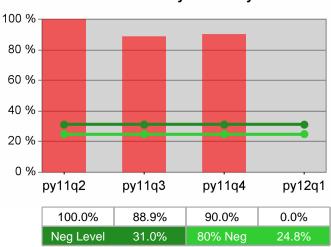

#### Statewide PY 2012 Qtr-1

| Cumulative            | WIA                                   | Current Quarter<br>(Most Recent) Cumulative 4-Qtr<br>Reporting Period |                          |       | Neg Perf<br>(80%)        |                  |
|-----------------------|---------------------------------------|-----------------------------------------------------------------------|--------------------------|-------|--------------------------|------------------|
| Time Period           | Youth (14-21)                         | Value                                                                 | Numerator<br>Denominator | Value | Numerator<br>Denominator |                  |
| 1/1/2011 - 12/31/2011 | Placement in Employment or Education  | 72.2%                                                                 | 174<br>241               | 69.9% | 979<br>1,400             | 70.0%<br>(56.0%) |
| 1/1/2011 - 12/31/2011 | Attainment of a Degree or Certificate | 72.7%                                                                 | 173<br>238               | 71.5% | 952<br>1,331             | 69.0%<br>(55.2%) |
| 10/1/2011 - 9/30/2012 | Literacy and Numeracy Gains           | 52.5%                                                                 | 53<br>101                | 50.2% | 250<br>498               | 31.0%<br>(24.8%) |