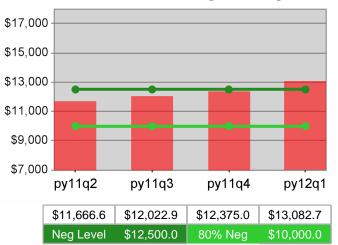

### **Dislocated Worker Average Earnings**

| Cumulative<br>Time Period | Average                           | Current Quarter<br>(Most Recent)Cumulative 4-Qtr<br>Reporting Period |                          |            | Neg Perf<br>(80%)           |                        |
|---------------------------|-----------------------------------|----------------------------------------------------------------------|--------------------------|------------|-----------------------------|------------------------|
|                           | Earnings                          | Value                                                                | Numerator<br>Denominator | Value      | Numerator<br>Denominator    |                        |
| 7/1/2010 - 6/30/2011      | Adult Program Results             | \$13,421.5                                                           | 292,468,253<br>21,791    | \$13,538.9 | 1,174,594,82<br>4<br>86,757 | \$12,500<br>(\$10,000) |
|                           | Dislocated Worker Program Results | \$13,637.3                                                           | 261,480,835<br>19,174    |            | 1,031,023,75<br>4<br>74,547 | \$12,500<br>(\$10,000) |
|                           | Natl Emergency Grant              | \$16,674.2                                                           | 5,585,850<br>335         | \$16,670.6 | 18,487,718<br>1,109         |                        |