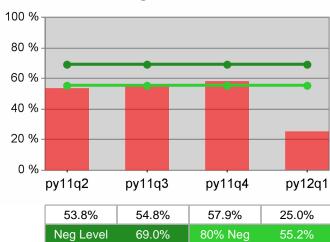

#### Statewide PY 2012 Qtr-1

| Cumulative            | WIA                                   | Current Quarter<br>(Most Recent) Cumulative 4-Qtr<br>Reporting Period |                          |       | Neg Perf<br>(80%)        |                  |
|-----------------------|---------------------------------------|-----------------------------------------------------------------------|--------------------------|-------|--------------------------|------------------|
| Time Period           | Youth (14-21)                         | Value                                                                 | Numerator<br>Denominator | Value | Numerator<br>Denominator |                  |
| 1/1/2011 - 12/31/2011 | Placement in Employment or Education  | 72.2%                                                                 | 174<br>241               | 69.9% | 979<br>1,400             | 70.0%<br>(56.0%) |
| 1/1/2011 - 12/31/2011 | Attainment of a Degree or Certificate | 72.7%                                                                 | 173<br>238               | 71.5% | 952<br>1,331             | 69.0%<br>(55.2%) |
| 10/1/2011 - 9/30/2012 | Literacy and Numeracy Gains           | 52.5%                                                                 | 53<br>101                | 50.2% | 250<br>498               | 31.0%<br>(24.8%) |