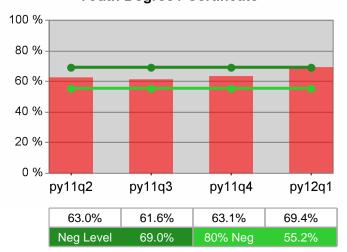

#### Statewide PY 2012 Qtr-1

| Cumulative            | WIA                                   | Current Quarter<br>(Most Recent) Cumulative 4-Qtr<br>Reporting Period |                          |       | Neg Perf<br>(80%)        |                  |
|-----------------------|---------------------------------------|-----------------------------------------------------------------------|--------------------------|-------|--------------------------|------------------|
| Time Period           | Youth (14-21)                         | Value                                                                 | Numerator<br>Denominator | Value | Numerator<br>Denominator |                  |
| 1/1/2011 - 12/31/2011 | Placement in Employment or Education  | 72.2%                                                                 | 174<br>241               | 69.9% | 979<br>1,400             | 70.0%<br>(56.0%) |
| 1/1/2011 - 12/31/2011 | Attainment of a Degree or Certificate | 72.7%                                                                 | 173<br>238               | 71.5% | 952<br>1,331             | 69.0%<br>(55.2%) |
| 10/1/2011 - 9/30/2012 | Literacy and Numeracy Gains           | 52.5%                                                                 | 53<br>101                | 50.2% | 250<br>498               | 31.0%<br>(24.8%) |