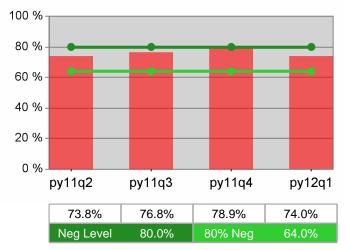

| Cumulative           | Retention                         | Current Quarter<br>(Most Recent) |                          | Cumulative 4-Qtr<br>Reporting Period |                          | Neg Perf<br>(80%) |
|----------------------|-----------------------------------|----------------------------------|--------------------------|--------------------------------------|--------------------------|-------------------|
| Time Period          | Rate                              | Value                            | Numerator<br>Denominator | Value                                | Numerator<br>Denominator |                   |
| 7/1/2010 - 6/30/2011 | Adult Program Results             | 75.1%                            | 2,697<br>3,590           | 80.2%                                | 11,895<br>14,826         | 80.0%<br>(64.0%)  |
|                      | Dislocated Worker Program Results | 74.0%                            | 2,294<br>3,098           | 79.5%                                | 9,697<br>12,199          | 80.0%<br>(64.0%)  |
|                      | Natl Emergency Grant              | 88.2%                            | 15<br>17                 | 93.2%                                | 41<br>44                 |                   |