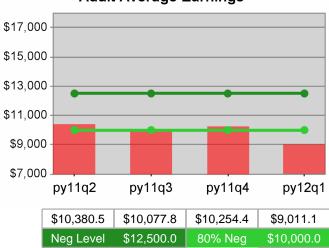

| Cumulative<br>Time Period | Average                           | Current Quarter<br>(Most Recent)Cumulative 4-Qtr<br>Reporting Period |                          |            | Neg Perf<br>(80%)           |                        |
|---------------------------|-----------------------------------|----------------------------------------------------------------------|--------------------------|------------|-----------------------------|------------------------|
|                           | Earnings                          | Value                                                                | Numerator<br>Denominator | Value      | Numerator<br>Denominator    |                        |
| 7/1/2010 - 6/30/2011      | Adult Program Results             | \$13,421.5                                                           | 292,468,253<br>21,791    | \$13,538.9 | 1,174,594,82<br>4<br>86,757 | \$12,500<br>(\$10,000) |
|                           | Dislocated Worker Program Results | \$13,637.3                                                           | 261,480,835<br>19,174    |            | 1,031,023,75<br>4<br>74,547 | \$12,500<br>(\$10,000) |
|                           | Natl Emergency Grant              | \$16,674.2                                                           | 5,585,850<br>335         | \$16,670.6 | 18,487,718<br>1,109         |                        |