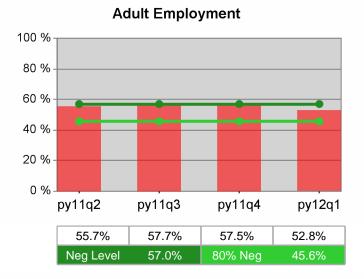

|                        |
| 7/1/2010 - 6/30/2011      | Adult Program Results             | \$10,885.7                       | 4,158,323<br>382         | \$11,652.3         | 29,224,086<br>2,508      |                        |
|                           | Dislocated Worker Program Results | \$11,120.0                       | 3,436,065<br>309         | \$11,628.2         | 22,151,657<br>1,905      | \$12,500<br>(\$10,000) |
|                           | Natl Emergency Grant              | \$11,841.6                       | 106,574<br>9             | \$11,965.6         | 239,313<br>20            |                        |

Performance was Calculated: 11/13/2012 3:23:34 PM

### The Oregon Consortium/Workforce Alliance - Community Action Programs of East Central Oregon PY 2012 Year-to-Date









**Dislocated Worker Retention** 







### **Dislocated Worker Employment**

### The Oregon Consortium/Workforce Alliance - Community Action Programs of East Central Oregon PY 2012 Year-to-Date



Youth Employment / Education





# The Oregon Consortium/Workforce Alliance - Training & Employment Consortium - R13 PY 2012 Qtr-1

| Cumulative            | Total                                           | Current<br>(Most F | Quarter<br>Recent)       | Cumulative 4-Quarter<br>Reporting Period |                          |
|-----------------------|-------------------------------------------------|--------------------|--------------------------|------------------------------------------|--------------------------|
| Time Period           | Participants