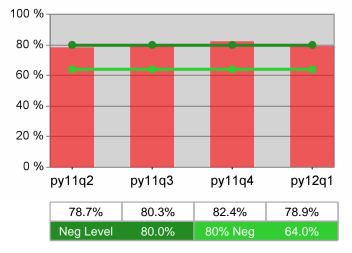

| Cumulative           | umulative Retention Current Quarter<br>(Most Recent) |       |                          |       | Cumulative 4-Qtr<br>Reporting Period |                  |  |
|----------------------|------------------------------------------------------|-------|--------------------------|-------|--------------------------------------|------------------|--|
| Time Period          | Rate                                                 | Value | Numerator<br>Denominator | Value | Numerator<br>Denominator             |                  |  |
| 7/1/2010 - 6/30/2011 | Adult Program Results                                | 78.4% | 21,791<br>27,784         | 81.3% | 86,765<br>106,685                    | 80.0%<br>(64.0%) |  |
|                      | Dislocated Worker Program Results                    | 78.0% | 19,175<br>24,571         | 81.0% | 74,555<br>92,074                     | 80.0%<br>(64.0%) |  |
|                      | Natl Emergency Grant                                 | 87.1% | 337<br>387               | 89.3% | 1,114<br>1,248                       |                  |  |

### Adult Retention