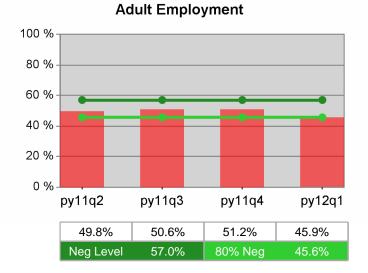

| Cumulative            | Entered Employment                | Current Quarter<br>(Most Recent) |                          | Cumulative 4-Qtr<br>Reporting Period |                          | Neg Perf<br>(80%) |
|-----------------------|-----------------------------------|----------------------------------|--------------------------|--------------------------------------|--------------------------|-------------------|
| Time Period           | Rate                              | Value                            | Numerator<br>Denominator | Value                                | Numerator<br>Denominator |                   |
| 1/1/2011 - 12/31/2011 | Adult Program Results             | 51.3%                            | 6,454<br>12,589          | 53.6%                                | 27,637<br>51,524         | 57.0%<br>(45.6%)  |
|                       | Dislocated Worker Program Results | 52.0%                            | 5,684<br>10,922          | 54.0%                                | 25,361<br>46,946         | 57.0%<br>(45.6%)  |
|                       | Natl Emergency Grant              | 90.0%                            | 18<br>20                 | 86.6%                                | 97<br>112                |                   |