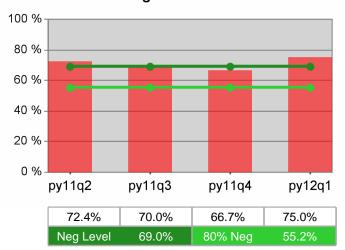

#### Statewide PY 2012 Qtr-1

| Cumulative            | WIA                                   | Current Quarter<br>(Most Recent) Cumulative 4-Qtr<br>Reporting Period |                          |       | Neg Perf<br>(80%)        |                  |
|-----------------------|---------------------------------------|-----------------------------------------------------------------------|--------------------------|-------|--------------------------|------------------|
| Time Period           | Youth (14-21)                         | Value                                                                 | Numerator<br>Denominator | Value | Numerator<br>Denominator |                  |
| 1/1/2011 - 12/31/2011 | Placement in Employment or Education  | 72.2%                                                                 | 174<br>241               | 69.9% | 979<br>1,400             | 70.0%<br>(56.0%) |
| 1/1/2011 - 12/31/2011 | Attainment of a Degree or Certificate | 72.7%                                                                 | 173<br>238               | 71.5% | 952<br>1,331             | 69.0%<br>(55.2%) |
| 10/1/2011 - 9/30/2012 | Literacy and Numeracy Gains           | 52.5%                                                                 | 53<br>101                | 50.2% | 250<br>498               | 31.0%<br>(24.8%) |