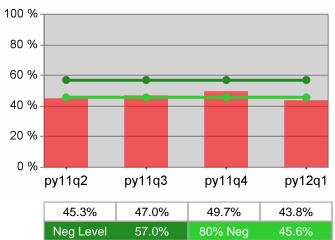

| Cumulative            | Entered Employment                | Current Quarter<br>(Most Recent) |                          | Cumulative 4-Qtr<br>Reporting Period |                          | Neg Perf<br>(80%) |
|-----------------------|-----------------------------------|----------------------------------|--------------------------|--------------------------------------|--------------------------|-------------------|
| Time Period           | Rate                              | Value                            | Numerator<br>Denominator | Value                                | Numerator<br>Denominator |                   |
| 1/1/2011 - 12/31/2011 | Adult Program Results             | 45.3%                            | 1,705<br>3,765           | 49.1%                                | 7,461<br>15,188          | 57.0%<br>(45.6%)  |
|                       | Dislocated Worker Program Results | 46.1%                            | 1,424<br>3,090           | 49.8%                                | 6,771<br>13,597          | 57.0%<br>(45.6%)  |
|                       | Natl Emergency Grant              | 66.7%                            | 30<br>45                 | 69.7%                                | 209<br>300               |                   |