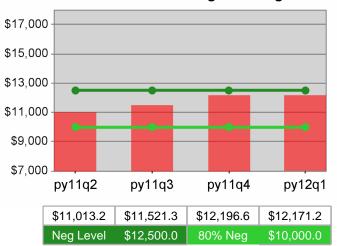

| Cumulative<br>Time Period | Average                           | Current Quarter<br>(Most Recent)Cumulative 4-Qtr<br>Reporting Period |                          |            | Neg Perf<br>(80%)           |                        |
|---------------------------|-----------------------------------|----------------------------------------------------------------------|--------------------------|------------|-----------------------------|------------------------|
|                           | Earnings                          | Value                                                                | Numerator<br>Denominator | Value      | Numerator<br>Denominator    |                        |
| 7/1/2010 - 6/30/2011      | Adult Program Results             | \$13,421.5                                                           | 292,468,253<br>21,791    | \$13,538.9 | 1,174,594,82<br>4<br>86,757 | \$12,500<br>(\$10,000) |
|                           | Dislocated Worker Program Results | \$13,637.3                                                           | 261,480,835<br>19,174    |            | 1,031,023,75<br>4<br>74,547 | \$12,500<br>(\$10,000) |
|                           | Natl Emergency Grant              | \$16,674.2                                                           | 5,585,850<br>335         | \$16,670.6 | 18,487,718<br>1,109         |                        |