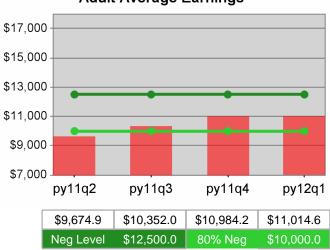

| Cumulative<br>Time Period | Average                           | Current Quarter<br>(Most Recent)Cumulative 4-Qtr<br>Reporting Period |                          |            | Neg Perf<br>(80%)           |                        |
|---------------------------|-----------------------------------|----------------------------------------------------------------------|--------------------------|------------|-----------------------------|------------------------|
|                           | Earnings                          | Value                                                                | Numerator<br>Denominator | Value      | Numerator<br>Denominator    |                        |
| 7/1/2010 - 6/30/2011      | Adult Program Results             | \$13,421.5                                                           | 292,468,253<br>21,791    | \$13,538.9 | 1,174,594,82<br>4<br>86,757 | \$12,500<br>(\$10,000) |
|                           | Dislocated Worker Program Results | \$13,637.3                                                           | 261,480,835<br>19,174    |            | 1,031,023,75<br>4<br>74,547 | \$12,500<br>(\$10,000) |
|                           | Natl Emergency Grant              | \$16,674.2                                                           | 5,585,850<br>335         | \$16,670.6 | 18,487,718<br>1,109         |                        |