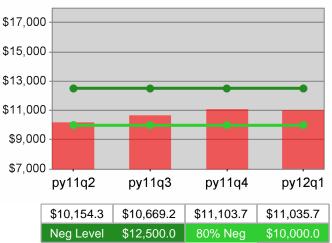

| Cumulative<br>Time Period | Average                           | Current Quarter<br>(Most Recent)Cumulative 4-Qtr<br>Reporting Period |                          |            | Neg Perf<br>(80%)           |                        |
|---------------------------|-----------------------------------|----------------------------------------------------------------------|--------------------------|------------|-----------------------------|------------------------|
|                           | Earnings                          | Value                                                                | Numerator<br>Denominator | Value      | Numerator<br>Denominator    |                        |
| 7/1/2010 - 6/30/2011      | Adult Program Results             | \$13,421.5                                                           | 292,468,253<br>21,791    | \$13,538.9 | 1,174,594,82<br>4<br>86,757 | \$12,500<br>(\$10,000) |
|                           | Dislocated Worker Program Results | \$13,637.3                                                           | 261,480,835<br>19,174    |            | 1,031,023,75<br>4<br>74,547 | \$12,500<br>(\$10,000) |
|                           | Natl Emergency Grant              | \$16,674.2                                                           | 5,585,850<br>335         | \$16,670.6 | 18,487,718<br>1,109         |                        |