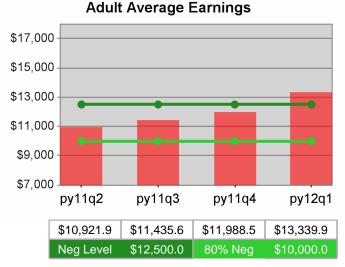

| Cumulative<br>Time Period | Average                           | Current Quarter<br>(Most Recent)Cumulative 4-Qtr<br>Reporting Period |                          |            | Neg Perf<br>(80%)           |                        |
|---------------------------|-----------------------------------|----------------------------------------------------------------------|--------------------------|------------|-----------------------------|------------------------|
|                           | Earnings                          | Value                                                                | Numerator<br>Denominator | Value      | Numerator<br>Denominator    |                        |
| 7/1/2010 - 6/30/2011      | Adult Program Results             | \$13,421.5                                                           | 292,468,253<br>21,791    | \$13,538.9 | 1,174,594,82<br>4<br>86,757 | \$12,500<br>(\$10,000) |
|                           | Dislocated Worker Program Results | \$13,637.3                                                           | 261,480,835<br>19,174    |            | 1,031,023,75<br>4<br>74,547 | \$12,500<br>(\$10,000) |
|                           | Natl Emergency Grant              | \$16,674.2                                                           | 5,585,850<br>335         | \$16,670.6 | 18,487,718<br>1,109         |                        |

#### **Adult Average Earnings**

100 % 80 % 60 % 40 % 20 % py11q2 py11q3 py11q4 py12q1 49.1% 50.3% 51.9% 48.4%

57.0%

80% Neg

45.6%

Neg Level