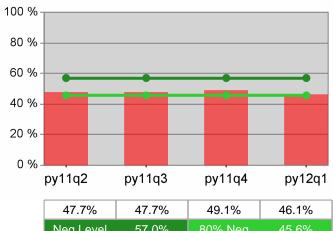

#### **Adult Average Earnings**

100 % 80 % 60 % 40 % 20 % py11q2 py11q3 py11q4 py12q1 49.1% 50.3% 51.9% 48.4%

57.0%

80% Neg

45.6%

Neg Level