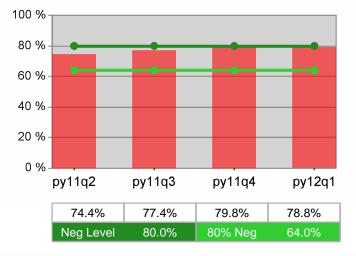

| Cumulative           | umulative Retention Current Quarter<br>(Most Recent) |       |                          |       | Cumulative 4-Qtr<br>Reporting Period |                  |  |
|----------------------|------------------------------------------------------|-------|--------------------------|-------|--------------------------------------|------------------|--|
| Time Period          | Rate                                                 | Value | Numerator<br>Denominator | Value | Numerator<br>Denominator             |                  |  |
| 7/1/2010 - 6/30/2011 | Adult Program Results                                | 78.4% | 21,791<br>27,784         | 81.3% | 86,765<br>106,685                    | 80.0%<br>(64.0%) |  |
|                      | Dislocated Worker Program Results                    | 78.0% | 19,175<br>24,571         | 81.0% | 74,555<br>92,074                     | 80.0%<br>(64.0%) |  |
|                      | Natl Emergency Grant                                 | 87.1% | 337<br>387               | 89.3% | 1,114<br>1,248                       |                  |  |