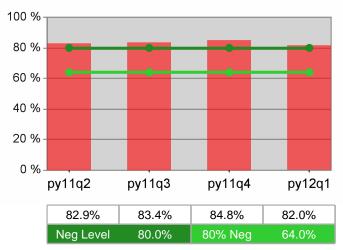

| Cumulative            | Entered Employment                | Current Quarter<br>(Most Recent) |                          | Cumula<br>Reportii | Neg Perf<br>(80%)        |                  |
|-----------------------|-----------------------------------|----------------------------------|--------------------------|--------------------|--------------------------|------------------|
| Time Period           | Rate                              | Value                            | Numerator<br>Denominator | Value              | Numerator<br>Denominator |                  |
| 1/1/2011 - 12/31/2011 | Adult Program Results             | 47.5%                            | 20,269<br>42,658         | 51.8%              | 85,971<br>165,931        | 57.0%<br>(45.6%) |
|                       | Dislocated Worker Program Results | 48.4%                            | 17,220<br>35,547         | 52.5%              | 77,545<br>147,842        | 57.0%<br>(45.6%) |
|                       | Natl Emergency Grant              | 71.7%                            | 205<br>286               | 72.4%              | 971<br>1,341             |                  |