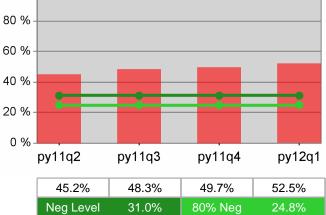

#### Statewide PY 2012 Qtr-1

| Cumulative            | WIA                                   | Current Quarter<br>(Most Recent) Cumulative 4-Qtr<br>Reporting Period |                          |       | Neg Perf<br>(80%)        |                  |
|-----------------------|---------------------------------------|-----------------------------------------------------------------------|--------------------------|-------|--------------------------|------------------|
| Time Period           | Youth (14-21)                         | Value                                                                 | Numerator<br>Denominator | Value | Numerator<br>Denominator |                  |
| 1/1/2011 - 12/31/2011 | Placement in Employment or Education  | 72.2%                                                                 | 174<br>241               | 69.9% | 979<br>1,400             | 70.0%<br>(56.0%) |
| 1/1/2011 - 12/31/2011 | Attainment of a Degree or Certificate | 72.7%                                                                 | 173<br>238               | 71.5% | 952<br>1,331             | 69.0%<br>(55.2%) |
| 10/1/2011 - 9/30/2012 | Literacy and Numeracy Gains           | 52.5%                                                                 | 53<br>101                | 50.2% | 250<br>498               | 31.0%<br>(24.8%) |