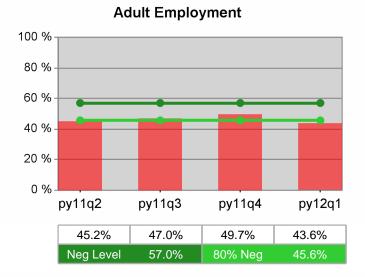

| Cumulative            | Entered Employment                | Current Quarter<br>(Most Recent) |                          | Cumula<br>Reportii | Neg Perf<br>(80%)        |                  |
|-----------------------|-----------------------------------|----------------------------------|--------------------------|--------------------|--------------------------|------------------|
| Time Period           | Rate                              | Value                            | Numerator<br>Denominator | Value              | Numerator<br>Denominator |                  |
| 1/1/2011 - 12/31/2011 | Adult Program Results             | 47.5%                            | 20,269<br>42,658         | 51.8%              | 85,971<br>165,931        | 57.0%<br>(45.6%) |
|                       | Dislocated Worker Program Results | 48.4%                            | 17,220<br>35,547         | 52.5%              | 77,545<br>147,842        | 57.0%<br>(45.6%) |
|                       | Natl Emergency Grant              | 71.7%                            | 205<br>286               | 72.4%              | 971<br>1,341             |                  |