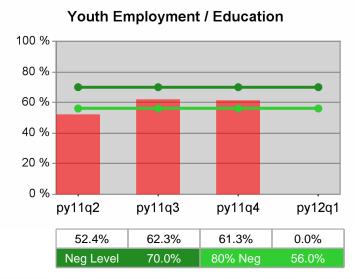

#### Statewide PY 2012 Qtr-1

| Cumulative            | WIA                                   | Current Quarter<br>(Most Recent) Cumulative 4-Qtr<br>Reporting Period |                          |       | Neg Perf<br>(80%)        |                  |
|-----------------------|---------------------------------------|-----------------------------------------------------------------------|--------------------------|-------|--------------------------|------------------|
| Time Period           | Youth (14-21)                         | Value                                                                 | Numerator<br>Denominator | Value | Numerator<br>Denominator |                  |
| 1/1/2011 - 12/31/2011 | Placement in Employment or Education  | 72.2%                                                                 | 174<br>241               | 69.9% | 979<br>1,400             | 70.0%<br>(56.0%) |
| 1/1/2011 - 12/31/2011 | Attainment of a Degree or Certificate | 72.7%                                                                 | 173<br>238               | 71.5% | 952<br>1,331             | 69.0%<br>(55.2%) |
| 10/1/2011 - 9/30/2012 | Literacy and Numeracy Gains           | 52.5%                                                                 | 53<br>101                | 50.2% | 250<br>498               | 31.0%<br>(24.8%) |

Worksystems Inc PY 2012 Qtr-1

| Cumulative            | WIA                                   | Current Quarter<br>(Most Recent) Cumulative 4-Qtr<br>Reporting Period |                          |       | Neg Perf<br>(80%)        |                  |
|-----------------------|---------------------------------------|-----------------------------------------------------------------------|--------------------------|-------|--------------------------|------------------|
| Time Period           | Youth (14-21)                         | Value                                                                 | Numerator<br>Denominator | Value | Numerator<br>Denominator |                  |
| 1/1/2011 - 12/31/2011 | Placement in Employment or Education  | 89.2%                                                                 | 58<br>65                 | 79.5% | 245<br>308               | 70.0%<br>(56.0%) |
| 1/1/2011 - 12/31/2011 | Attainment of a Degree or Certificate | 68.1%                                                                 | 49<br>72                 | 64.8% | 219<br>338               | 69.0%<br>(55.2%) |
| 10/1/2011 - 9/30/2012 | Literacy and Numeracy Gains           | 61.3%                                                                 | 19<br>31                 | 48.6% | 53<br>109                | 31.0%<br>(24.8%) |