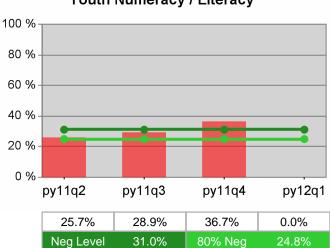

#### Statewide PY 2012 Qtr-1

| Cumulative            | WIA                                   | Current Quarter<br>(Most Recent) Cumulative 4-Qtr<br>Reporting Period |                          |       | Neg Perf<br>(80%)        |                  |
|-----------------------|---------------------------------------|-----------------------------------------------------------------------|--------------------------|-------|--------------------------|------------------|
| Time Period           | Youth (14-21)                         | Value                                                                 | Numerator<br>Denominator | Value | Numerator<br>Denominator |                  |
| 1/1/2011 - 12/31/2011 | Placement in Employment or Education  | 72.2%                                                                 | 174<br>241               | 69.9% | 979<br>1,400             | 70.0%<br>(56.0%) |
| 1/1/2011 - 12/31/2011 | Attainment of a Degree or Certificate | 72.7%                                                                 | 173<br>238               | 71.5% | 952<br>1,331             | 69.0%<br>(55.2%) |
| 10/1/2011 - 9/30/2012 | Literacy and Numeracy Gains           | 52.5%                                                                 | 53<br>101                | 50.2% | 250<br>498               | 31.0%<br>(24.8%) |