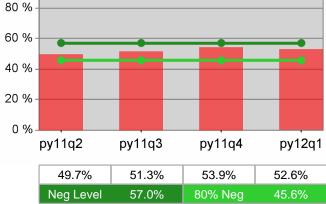

| Cumulative            | Entered Employment                | Current Quarter<br>(Most Recent) |                          | Cumula<br>Reportii | Neg Perf<br>(80%)        |                  |
|-----------------------|-----------------------------------|----------------------------------|--------------------------|--------------------|--------------------------|------------------|
| Time Period           | Rate                              | Value                            | Numerator<br>Denominator | Value              | Numerator<br>Denominator |                  |
| 1/1/2011 - 12/31/2011 | Adult Program Results             | 47.5%                            | 20,269<br>42,658         | 51.8%              | 85,971<br>165,931        | 57.0%<br>(45.6%) |
|                       | Dislocated Worker Program Results | 48.4%                            | 17,220<br>35,547         | 52.5%              | 77,545<br>147,842        | 57.0%<br>(45.6%) |
|                       | Natl Emergency Grant              | 71.7%                            | 205<br>286               | 72.4%              | 971<br>1,341             |                  |