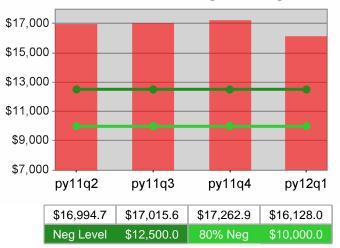

| Cumulative<br>Time Period | Average                           | Current Quarter<br>(Most Recent) |                          | Cumula<br>Reportii | Neg Perf<br>(80%)        |                        |
|---------------------------|-----------------------------------|----------------------------------|--------------------------|--------------------|--------------------------|------------------------|
|                           | Earnings                          | Value                            | Numerator<br>Denominator | Value              | Numerator<br>Denominator |                        |
| 7/1/2010 - 6/30/2011      | Adult Program Results             | \$15,493.5                       | 111,475,847<br>7,195     | \$15,660.1         | 385,237,664<br>24,600    | \$12,500<br>(\$10,000) |
|                           | Dislocated Worker Program Results | \$15,795.2                       | 103,095,297<br>6,527     | \$16,009.3         | 355,070,929<br>22,179    | \$12,500<br>(\$10,000) |
|                           | Natl Emergency Grant              | \$19,619.2                       | 1,020,196<br>52          | \$20,444.7         | 2,064,914<br>101         |                        |