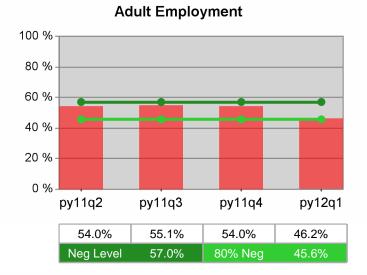

| Cumulative            | Entered Employment                | Current Quarter<br>(Most Recent) |                          | Cumula<br>Reportii | Neg Perf<br>(80%)        |                  |
|-----------------------|-----------------------------------|----------------------------------|--------------------------|--------------------|--------------------------|------------------|
| Time Period           | Rate                              | Value                            | Numerator<br>Denominator | Value              | Numerator<br>Denominator |                  |
| 1/1/2011 - 12/31/2011 | Adult Program Results             | 47.5%                            | 20,269<br>42,658         | 51.8%              | 85,971<br>165,931        | 57.0%<br>(45.6%) |
|                       | Dislocated Worker Program Results | 48.4%                            | 17,220<br>35,547         | 52.5%              | 77,545<br>147,842        | 57.0%<br>(45.6%) |
|                       | Natl Emergency Grant              | 71.7%                            | 205<br>286               | 72.4%              | 971<br>1,341             |                  |