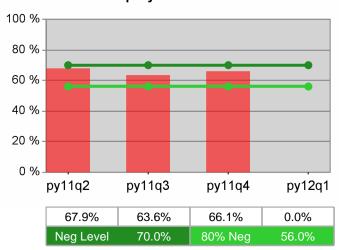

| Cumulative            | Entered Employment                | Current Quarter<br>(Most Recent) |                          | Cumula<br>Reportii | Neg Perf<br>(80%)        |                  |
|-----------------------|-----------------------------------|----------------------------------|--------------------------|--------------------|--------------------------|------------------|
| Time Period           | Rate                              | Value                            | Numerator<br>Denominator | Value              | Numerator<br>Denominator |                  |
| 1/1/2011 - 12/31/2011 | Adult Program Results             | 47.5%                            | 20,269<br>42,658         | 51.8%              | 85,971<br>165,931        | 57.0%<br>(45.6%) |
|                       | Dislocated Worker Program Results | 48.4%                            | 17,220<br>35,547         | 52.5%              | 77,545<br>147,842        | 57.0%<br>(45.6%) |
|                       | Natl Emergency Grant              | 71.7%                            | 205<br>286               | 72.4%              | 971<br>1,341             |                  |