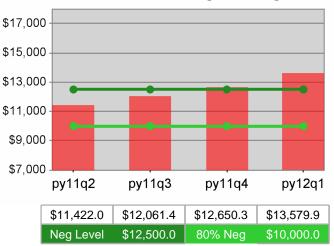

| Cumulative<br>Time Period | Average                           | Current Quarter<br>(Most Recent)Cumulative 4-Qtr<br>Reporting Period |                          |            | Neg Perf<br>(80%)           |                        |
|---------------------------|-----------------------------------|----------------------------------------------------------------------|--------------------------|------------|-----------------------------|------------------------|
|                           | Earnings                          | Value                                                                | Numerator<br>Denominator | Value      | Numerator<br>Denominator    |                        |
| 7/1/2010 - 6/30/2011      | Adult Program Results             | \$13,421.5                                                           | 292,468,253<br>21,791    | \$13,538.9 | 1,174,594,82<br>4<br>86,757 | \$12,500<br>(\$10,000) |
|                           | Dislocated Worker Program Results | \$13,637.3                                                           | 261,480,835<br>19,174    |            | 1,031,023,75<br>4<br>74,547 | \$12,500<br>(\$10,000) |
|                           | Natl Emergency Grant              | \$16,674.2                                                           | 5,585,850<br>335         | \$16,670.6 | 18,487,718<br>1,109         |                        |