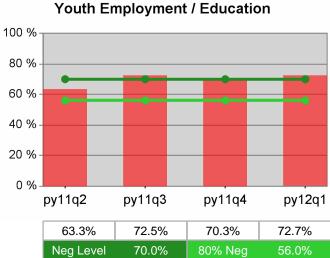

#### Statewide PY 2012 Qtr-1

| Cumulative            | WIA                                   | Current Quarter<br>(Most Recent) Cumulative 4-Qtr<br>Reporting Period |                          |       | Neg Perf<br>(80%)        |                  |
|-----------------------|---------------------------------------|-----------------------------------------------------------------------|--------------------------|-------|--------------------------|------------------|
| Time Period           | Youth (14-21)                         | Value                                                                 | Numerator<br>Denominator | Value | Numerator<br>Denominator |                  |
| 1/1/2011 - 12/31/2011 | Placement in Employment or Education  | 72.2%                                                                 | 174<br>241               | 69.9% | 979<br>1,400             | 70.0%<br>(56.0%) |
| 1/1/2011 - 12/31/2011 | Attainment of a Degree or Certificate | 72.7%                                                                 | 173<br>238               | 71.5% | 952<br>1,331             | 69.0%<br>(55.2%) |
| 10/1/2011 - 9/30/2012 | Literacy and Numeracy Gains           | 52.5%                                                                 | 53<br>101                | 50.2% | 250<br>498               | 31.0%<br>(24.8%) |