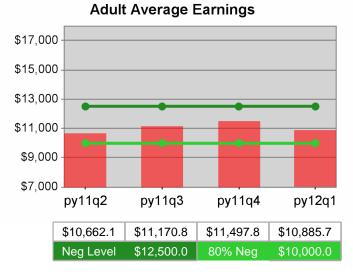

#### **Adult Average Earnings**

100 % 80 % 60 % 40 % 20 % py11q2 py11q3 py11q4 py12q1 49.1% 50.3% 51.9% 48.4%

57.0%

80% Neg

45.6%

Neg Level

# **Adult Retention**

Adult Average Earnings

#### **Adult Average Earnings**

Dislocated Worker Employment

Dislocated Worker Retention

Youth Degree / Certificate

#### Adult Average Earnings

Dislocated Worker Employment

Dislocated Worker Retention

#### **Adult Average Earnings**

100 % 80 %