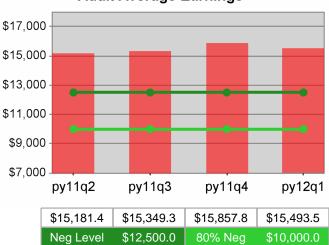

| Cumulative<br>Time Period | Average                           | Current Quarter<br>(Most Recent)Cumulative 4-Qtr<br>Reporting Period |                          |            | Neg Perf<br>(80%)           |                        |
|---------------------------|-----------------------------------|----------------------------------------------------------------------|--------------------------|------------|-----------------------------|------------------------|
|                           | Earnings                          | Value                                                                | Numerator<br>Denominator | Value      | Numerator<br>Denominator    |                        |
| 7/1/2010 - 6/30/2011      | Adult Program Results             | \$13,421.5                                                           | 292,468,253<br>21,791    | \$13,538.9 | 1,174,594,82<br>4<br>86,757 | \$12,500<br>(\$10,000) |
|                           | Dislocated Worker Program Results | \$13,637.3                                                           | 261,480,835<br>19,174    |            | 1,031,023,75<br>4<br>74,547 | \$12,500<br>(\$10,000) |
|                           | Natl Emergency Grant              | \$16,674.2                                                           | 5,585,850<br>335         | \$16,670.6 | 18,487,718<br>1,109         |                        |