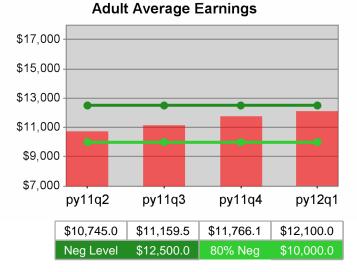

| Cumulative<br>Time Period | Average                           | Current Quarter<br>(Most Recent)Cumulative 4-Qtr<br>Reporting Period |                          |            | Neg Perf<br>(80%)           |                        |
|---------------------------|-----------------------------------|----------------------------------------------------------------------|--------------------------|------------|-----------------------------|------------------------|
|                           | Earnings                          | Value                                                                | Numerator<br>Denominator | Value      | Numerator<br>Denominator    |                        |
| 7/1/2010 - 6/30/2011      | Adult Program Results             | \$13,421.5                                                           | 292,468,253<br>21,791    | \$13,538.9 | 1,174,594,82<br>4<br>86,757 | \$12,500<br>(\$10,000) |
|                           | Dislocated Worker Program Results | \$13,637.3                                                           | 261,480,835<br>19,174    |            | 1,031,023,75<br>4<br>74,547 | \$12,500<br>(\$10,000) |
|                           | Natl Emergency Grant              | \$16,674.2                                                           | 5,585,850<br>335         | \$16,670.6 | 18,487,718<br>1,109         |                        |

#### **Adult Average Earnings**

100 % 80 % 60 % 40 % 20 % py11q2 py11q3 py11q4 py12q1 49.1% 50.3% 51.9% 48.4%

57.0%

80% Neg

45.6%

Neg Level