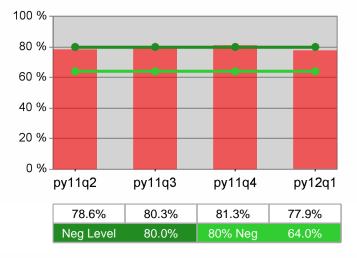

| Cumulative           | umulative Retention Current Quarter<br>(Most Recent) |       |                          |       | Cumulative 4-Qtr<br>Reporting Period |                  |  |
|----------------------|------------------------------------------------------|-------|--------------------------|-------|--------------------------------------|------------------|--|
| Time Period          | Rate                                                 | Value | Numerator<br>Denominator | Value | Numerator<br>Denominator             |                  |  |
| 7/1/2010 - 6/30/2011 | Adult Program Results                                | 78.4% | 21,791<br>27,784         | 81.3% | 86,765<br>106,685                    | 80.0%<br>(64.0%) |  |
|                      | Dislocated Worker Program Results                    | 78.0% | 19,175<br>24,571         | 81.0% | 74,555<br>92,074                     | 80.0%<br>(64.0%) |  |
|                      | Natl Emergency Grant                                 | 87.1% | 337<br>387               | 89.3% | 1,114<br>1,248                       |                  |  |