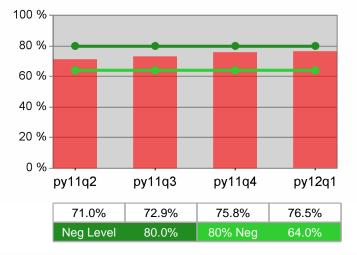

| Cumulative           | umulative Retention Current Quarter<br>(Most Recent) |       |                          |       | Cumulative 4-Qtr<br>Reporting Period |                  |  |
|----------------------|------------------------------------------------------|-------|--------------------------|-------|--------------------------------------|------------------|--|
| Time Period          | Rate                                                 | Value | Numerator<br>Denominator | Value | Numerator<br>Denominator             |                  |  |
| 7/1/2010 - 6/30/2011 | Adult Program Results                                | 78.4% | 21,791<br>27,784         | 81.3% | 86,765<br>106,685                    | 80.0%<br>(64.0%) |  |
|                      | Dislocated Worker Program Results                    | 78.0% | 19,175<br>24,571         | 81.0% | 74,555<br>92,074                     | 80.0%<br>(64.0%) |  |
|                      | Natl Emergency Grant                                 | 87.1% | 337<br>387               | 89.3% | 1,114<br>1,248                       |                  |  |