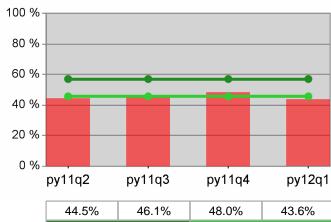

#### **Adult Average Earnings**

100 % 80 % 60 % 40 % 20 % py11q2 py11q3 py11q4 py12q1 49.1% 50.3% 51.9% 48.4%

57.0%

80% Neg

45.6%

Neg Level