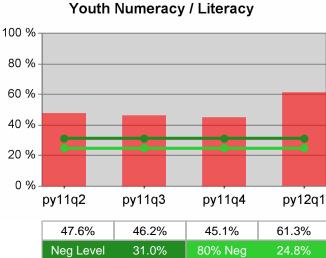

Worksystems Inc PY 2012 Qtr-1

| Cumulative            | WIA                                   | Current Quarter<br>(Most Recent) Cumulative 4-Qtr<br>Reporting Period |                          |       | Neg Perf<br>(80%)        |                  |
|-----------------------|---------------------------------------|-----------------------------------------------------------------------|--------------------------|-------|--------------------------|------------------|
| Time Period           | Youth (14-21)                         | Value                                                                 | Numerator<br>Denominator | Value | Numerator<br>Denominator |                  |
| 1/1/2011 - 12/31/2011 | Placement in Employment or Education  | 89.2%                                                                 | 58<br>65                 | 79.5% | 245<br>308               | 70.0%<br>(56.0%) |
| 1/1/2011 - 12/31/2011 | Attainment of a Degree or Certificate | 68.1%                                                                 | 49<br>72                 | 64.8% | 219<br>338               | 69.0%<br>(55.2%) |
| 10/1/2011 - 9/30/2012 | Literacy and Numeracy Gains           | 61.3%                                                                 | 19<br>31                 | 48.6% | 53<br>109                | 31.0%<br>(24.8%) |