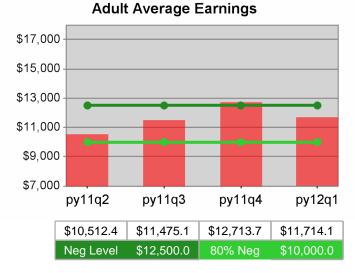

| Cumulative<br>Time Period | Average                           | Current Quarter<br>(Most Recent)Cumulative 4-Qtr<br>Reporting Period |                          |            | Neg Perf<br>(80%)           |                        |
|---------------------------|-----------------------------------|----------------------------------------------------------------------|--------------------------|------------|-----------------------------|------------------------|
|                           | Earnings                          | Value                                                                | Numerator<br>Denominator | Value      | Numerator<br>Denominator    |                        |
| 7/1/2010 - 6/30/2011      | Adult Program Results             | \$13,421.5                                                           | 292,468,253<br>21,791    | \$13,538.9 | 1,174,594,82<br>4<br>86,757 | \$12,500<br>(\$10,000) |
|                           | Dislocated Worker Program Results | \$13,637.3                                                           | 261,480,835<br>19,174    |            | 1,031,023,75<br>4<br>74,547 | \$12,500<br>(\$10,000) |
|                           | Natl Emergency Grant              | \$16,674.2                                                           | 5,585,850<br>335         | \$16,670.6 | 18,487,718<br>1,109         |                        |

#### **Adult Average Earnings**

100 % 80 % 60 % 40 % 20 % py11q2 py11q3 py11q4 py12q1 49.1% 50.3% 51.9% 48.4%

57.0%

80% Neg

45.6%

Neg Level