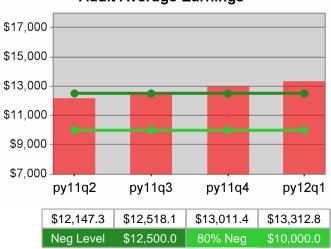

| Cumulative<br>Time Period | Average                           | Current Quarter<br>(Most Recent)Cumulative 4-Qtr<br>Reporting Period |                          |            | Neg Perf<br>(80%)           |                        |
|---------------------------|-----------------------------------|----------------------------------------------------------------------|--------------------------|------------|-----------------------------|------------------------|
|                           | Earnings                          | Value                                                                | Numerator<br>Denominator | Value      | Numerator<br>Denominator    |                        |
| 7/1/2010 - 6/30/2011      | Adult Program Results             | \$13,421.5                                                           | 292,468,253<br>21,791    | \$13,538.9 | 1,174,594,82<br>4<br>86,757 | \$12,500<br>(\$10,000) |
|                           | Dislocated Worker Program Results | \$13,637.3                                                           | 261,480,835<br>19,174    |            | 1,031,023,75<br>4<br>74,547 | \$12,500<br>(\$10,000) |
|                           | Natl Emergency Grant              | \$16,674.2                                                           | 5,585,850<br>335         | \$16,670.6 | 18,487,718<br>1,109         |                        |

#### **Adult Average Earnings**

100 % 80 % 60 % 40 % 20 % py11q2 py11q3 py11q4 py12q1 49.1% 50.3% 51.9% 48.4%

57.0%

80% Neg

45.6%

Neg Level