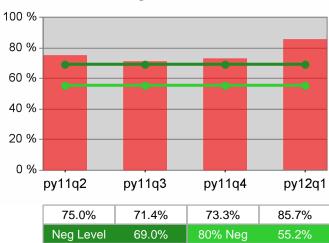

Worksystems Inc PY 2012 Qtr-1

| Cumulative            | WIA                                   | Current Quarter<br>(Most Recent) Cumulative 4-Qtr<br>Reporting Period |                          |       | Neg Perf<br>(80%)        |                  |
|-----------------------|---------------------------------------|-----------------------------------------------------------------------|--------------------------|-------|--------------------------|------------------|
| Time Period           | Youth (14-21)                         | Value                                                                 | Numerator<br>Denominator | Value | Numerator<br>Denominator |                  |
| 1/1/2011 - 12/31/2011 | Placement in Employment or Education  | 89.2%                                                                 | 58<br>65                 | 79.5% | 245<br>308               | 70.0%<br>(56.0%) |
| 1/1/2011 - 12/31/2011 | Attainment of a Degree or Certificate | 68.1%                                                                 | 49<br>72                 | 64.8% | 219<br>338               | 69.0%<br>(55.2%) |
| 10/1/2011 - 9/30/2012 | Literacy and Numeracy Gains           | 61.3%                                                                 | 19<br>31                 | 48.6% | 53<br>109                | 31.0%<br>(24.8%) |