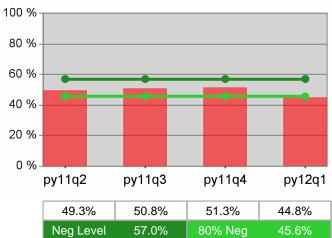

| Cumulative            | Entered Employment                | Current Quarter<br>(Most Recent) |                          | Cumula<br>Reportii | Neg Perf<br>(80%)        |                  |
|-----------------------|-----------------------------------|----------------------------------|--------------------------|--------------------|--------------------------|------------------|
| Time Period           | Rate                              | Value                            | Numerator<br>Denominator | Value              | Numerator<br>Denominator |                  |
| 1/1/2011 - 12/31/2011 | Adult Program Results             | 47.5%                            | 20,269<br>42,658         | 51.8%              | 85,971<br>165,931        | 57.0%<br>(45.6%) |
|                       | Dislocated Worker Program Results | 48.4%                            | 17,220<br>35,547         | 52.5%              | 77,545<br>147,842        | 57.0%<br>(45.6%) |
|                       | Natl Emergency Grant              | 71.7%                            | 205<br>286               | 72.4%              | 971<br>1,341             |                  |

#### **Adult Average Earnings**

100 % 80 % 60 % 40 % 20 % py11q2 py11q3 py11q4 py12q1 49.1% 50.3% 51.9% 48.4%

57.0%

80% Neg

45.6%

Neg Level