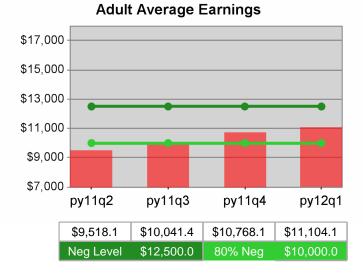

| Cumulative<br>Time Period | Average                           | Current Quarter<br>(Most Recent)Cumulative 4-Qtr<br>Reporting Period |                          |            | Neg Perf<br>(80%)           |                        |
|---------------------------|-----------------------------------|----------------------------------------------------------------------|--------------------------|------------|-----------------------------|------------------------|
|                           | Earnings                          | Value                                                                | Numerator<br>Denominator | Value      | Numerator<br>Denominator    |                        |
| 7/1/2010 - 6/30/2011      | Adult Program Results             | \$13,421.5                                                           | 292,468,253<br>21,791    | \$13,538.9 | 1,174,594,82<br>4<br>86,757 | \$12,500<br>(\$10,000) |
|                           | Dislocated Worker Program Results | \$13,637.3                                                           | 261,480,835<br>19,174    |            | 1,031,023,75<br>4<br>74,547 | \$12,500<br>(\$10,000) |
|                           | Natl Emergency Grant              | \$16,674.2                                                           | 5,585,850<br>335         | \$16,670.6 | 18,487,718<br>1,109         |                        |