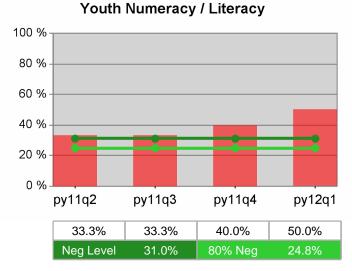

### **Dislocated Worker Employment**

**Dislocated Worker Retention** 

Youth Degree / Certificate 100 %

Youth Numeracy / Literacy