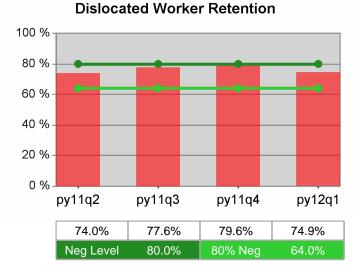

| Cumulative           | umulative Retention Current Quarter<br>(Most Recent) |       |                          |       | Cumulative 4-Qtr<br>Reporting Period |                  |  |
|----------------------|------------------------------------------------------|-------|--------------------------|-------|--------------------------------------|------------------|--|
| Time Period          | Rate                                                 | Value | Numerator<br>Denominator | Value | Numerator<br>Denominator             |                  |  |
| 7/1/2010 - 6/30/2011 | Adult Program Results                                | 78.4% | 21,791<br>27,784         | 81.3% | 86,765<br>106,685                    | 80.0%<br>(64.0%) |  |
|                      | Dislocated Worker Program Results                    | 78.0% | 19,175<br>24,571         | 81.0% | 74,555<br>92,074                     | 80.0%<br>(64.0%) |  |
|                      | Natl Emergency Grant                                 | 87.1% | 337<br>387               | 89.3% | 1,114<br>1,248                       |                  |  |