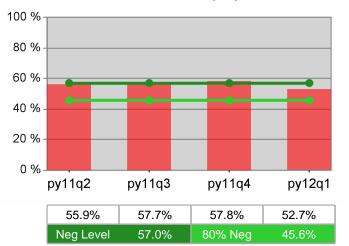

| Cumulative            | Entered Employment                | Current Quarter<br>(Most Recent) |                          | Cumula<br>Reportii | Neg Perf<br>(80%)        |                  |
|-----------------------|-----------------------------------|----------------------------------|--------------------------|--------------------|--------------------------|------------------|
| Time Period           | Rate                              | Value                            | Numerator<br>Denominator | Value              | Numerator<br>Denominator |                  |
| 1/1/2011 - 12/31/2011 | Adult Program Results             | 47.5%                            | 20,269<br>42,658         | 51.8%              | 85,971<br>165,931        | 57.0%<br>(45.6%) |
|                       | Dislocated Worker Program Results | 48.4%                            | 17,220<br>35,547         | 52.5%              | 77,545<br>147,842        | 57.0%<br>(45.6%) |
|                       | Natl Emergency Grant              | 71.7%                            | 205<br>286               | 72.4%              | 971<br>1,341             |                  |