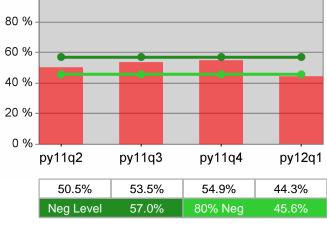

| Cumulative            | Entered Employment                | Current Quarter<br>(Most Recent) |                          | Cumula<br>Reportii | Neg Perf<br>(80%)        |                  |
|-----------------------|-----------------------------------|----------------------------------|--------------------------|--------------------|--------------------------|------------------|
| Time Period           | Rate                              | Value                            | Numerator<br>Denominator | Value              | Numerator<br>Denominator |                  |
| 1/1/2011 - 12/31/2011 | Adult Program Results             | 47.5%                            | 20,269<br>42,658         | 51.8%              | 85,971<br>165,931        | 57.0%<br>(45.6%) |
|                       | Dislocated Worker Program Results | 48.4%                            | 17,220<br>35,547         | 52.5%              | 77,545<br>147,842        | 57.0%<br>(45.6%) |
|                       | Natl Emergency Grant              | 71.7%                            | 205<br>286               | 72.4%              | 971<br>1,341             |                  |