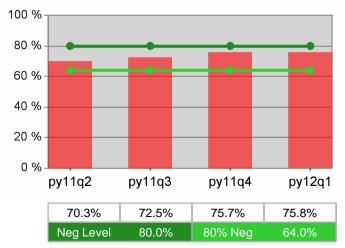

| Cumulative           | Retention                         | Current Quarter<br>(Most Recent) |                          | Cumulative 4-Qtr<br>Reporting Period |                          | Neg Perf<br>(80%) |
|----------------------|-----------------------------------|----------------------------------|--------------------------|--------------------------------------|--------------------------|-------------------|
| Time Period          | Rate                              | Value                            | Numerator<br>Denominator | Value                                | Numerator<br>Denominator |                   |
| 7/1/2010 - 6/30/2011 | Adult Program Results             | 82.1%                            | 7,195<br>8,768           | 83.9%                                | 24,601<br>29,325         | 80.0%<br>(64.0%)  |
|                      | Dislocated Worker Program Results | 82.1%                            | 6,527<br>7,946           | 83.7%                                | 22,180<br>26,487         | 80.0%<br>(64.0%)  |
|                      | Natl Emergency Grant              | 89.7%                            | 52<br>58                 | 93.6%                                | 102<br>109               |                   |