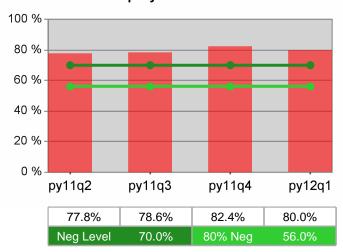

# **Dislocated Worker Employment**

Youth Degree / Certificate

100 %

| Cumulative            | Entered Employment                | Current Quarter<br>(Most Recent) |                          | Cumula<br>Reportii | Neg Perf<br>(80%)        |                  |
|-----------------------|-----------------------------------|----------------------------------|--------------------------|--------------------|--------------------------|------------------|
| Time Period           | Rate                              | Value                            | Numerator<br>Denominator | Value              | Numerator<br>Denominator |                  |
| 1/1/2011 - 12/31/2011 | Adult Program Results             | 47.5%                            | 20,269<br>42,658         | 51.8%              | 85,971<br>165,931        | 57.0%<br>(45.6%) |
|                       | Dislocated Worker Program Results | 48.4%                            | 17,220<br>35,547         | 52.5%              | 77,545<br>147,842        | 57.0%<br>(45.6%) |
|                       | Natl Emergency Grant              | 71.7%                            | 205<br>286               | 72.4%              | 971<br>1,341             |                  |