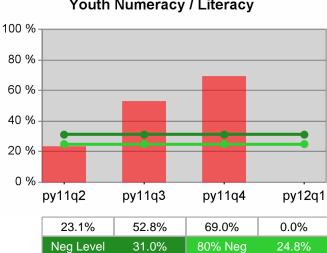

#### Statewide PY 2012 Qtr-1

| Cumulative            | WIA                                   | Current Quarter<br>(Most Recent) Cumulative 4-Qtr<br>Reporting Period |                          |       | Neg Perf<br>(80%)        |                  |
|-----------------------|---------------------------------------|-----------------------------------------------------------------------|--------------------------|-------|--------------------------|------------------|
| Time Period           | Youth (14-21)                         | Value                                                                 | Numerator<br>Denominator | Value | Numerator<br>Denominator |                  |
| 1/1/2011 - 12/31/2011 | Placement in Employment or Education  | 72.2%                                                                 | 174<br>241               | 69.9% | 979<br>1,400             | 70.0%<br>(56.0%) |
| 1/1/2011 - 12/31/2011 | Attainment of a Degree or Certificate | 72.7%                                                                 | 173<br>238               | 71.5% | 952<br>1,331             | 69.0%<br>(55.2%) |
| 10/1/2011 - 9/30/2012 | Literacy and Numeracy Gains           | 52.5%                                                                 | 53<br>101                | 50.2% | 250<br>498               | 31.0%<br>(24.8%) |