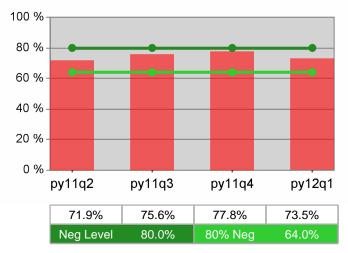

| Cumulative           | umulative Retention Current Quarter<br>(Most Recent) |       |                          |       | Cumulative 4-Qtr<br>Reporting Period |                  |  |
|----------------------|------------------------------------------------------|-------|--------------------------|-------|--------------------------------------|------------------|--|
| Time Period          | Rate                                                 | Value | Numerator<br>Denominator | Value | Numerator<br>Denominator             |                  |  |
| 7/1/2010 - 6/30/2011 | Adult Program Results                                | 78.4% | 21,791<br>27,784         | 81.3% | 86,765<br>106,685                    | 80.0%<br>(64.0%) |  |
|                      | Dislocated Worker Program Results                    | 78.0% | 19,175<br>24,571         | 81.0% | 74,555<br>92,074                     | 80.0%<br>(64.0%) |  |
|                      | Natl Emergency Grant                                 | 87.1% | 337<br>387               | 89.3% | 1,114<br>1,248                       |                  |  |