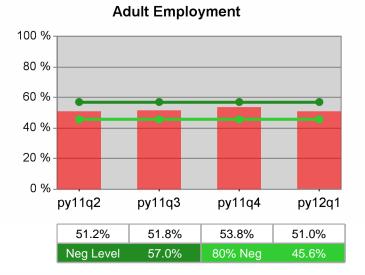

| Cumulative            | Entered Employment                | Current Quarter<br>(Most Recent) |                          | Cumula<br>Reportii | Neg Perf<br>(80%)        |                  |
|-----------------------|-----------------------------------|----------------------------------|--------------------------|--------------------|--------------------------|------------------|
| Time Period           | Rate                              | Value                            | Numerator<br>Denominator | Value              | Numerator<br>Denominator |                  |
| 1/1/2011 - 12/31/2011 | Adult Program Results             | 47.5%                            | 20,269<br>42,658         | 51.8%              | 85,971<br>165,931        | 57.0%<br>(45.6%) |
|                       | Dislocated Worker Program Results | 48.4%                            | 17,220<br>35,547         | 52.5%              | 77,545<br>147,842        | 57.0%<br>(45.6%) |
|                       | Natl Emergency Grant              | 71.7%                            | 205<br>286               | 72.4%              | 971<br>1,341             |                  |