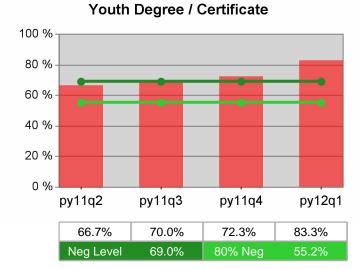

#### Statewide PY 2012 Qtr-1

| Cumulative            | WIA                                   | Current Quarter<br>(Most Recent) Cumulative 4-Qtr<br>Reporting Period |                          |       | Neg Perf<br>(80%)        |                  |
|-----------------------|---------------------------------------|-----------------------------------------------------------------------|--------------------------|-------|--------------------------|------------------|
| Time Period           | Youth (14-21)                         | Value                                                                 | Numerator<br>Denominator | Value | Numerator<br>Denominator |                  |
| 1/1/2011 - 12/31/2011 | Placement in Employment or Education  | 72.2%                                                                 | 174<br>241               | 69.9% | 979<br>1,400             | 70.0%<br>(56.0%) |
| 1/1/2011 - 12/31/2011 | Attainment of a Degree or Certificate | 72.7%                                                                 | 173<br>238               | 71.5% | 952<br>1,331             | 69.0%<br>(55.2%) |
| 10/1/2011 - 9/30/2012 | Literacy and Numeracy Gains           | 52.5%                                                                 | 53<br>101                | 50.2% | 250<br>498               | 31.0%<br>(24.8%) |