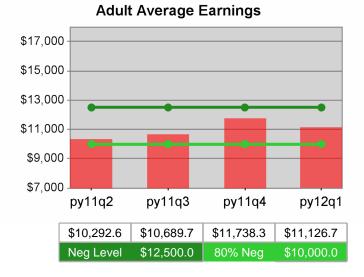

| Cumulative<br>Time Period | Average                           | Current Quarter<br>(Most Recent)Cumulative 4-Qtr<br>Reporting Period |                          |            | Neg Perf<br>(80%)           |                        |
|---------------------------|-----------------------------------|----------------------------------------------------------------------|--------------------------|------------|-----------------------------|------------------------|
|                           | Earnings                          | Value                                                                | Numerator<br>Denominator | Value      | Numerator<br>Denominator    |                        |
| 7/1/2010 - 6/30/2011      | Adult Program Results             | \$13,421.5                                                           | 292,468,253<br>21,791    | \$13,538.9 | 1,174,594,82<br>4<br>86,757 | \$12,500<br>(\$10,000) |
|                           | Dislocated Worker Program Results | \$13,637.3                                                           | 261,480,835<br>19,174    |            | 1,031,023,75<br>4<br>74,547 | \$12,500<br>(\$10,000) |
|                           | Natl Emergency Grant              | \$16,674.2                                                           | 5,585,850<br>335         | \$16,670.6 | 18,487,718<br>1,109         |                        |

#### **Adult Average Earnings**

100 % 80 % 60 % 40 % 20 % py11q2 py11q3 py11q4 py12q1 49.1% 50.3% 51.9% 48.4%

57.0%

80% Neg

45.6%

Neg Level