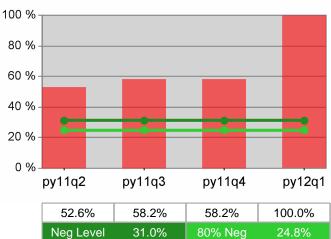

#### Statewide PY 2012 Qtr-1

| Cumulative            | WIA                                   | Current Quarter<br>(Most Recent) Cumulative 4-Qtr<br>Reporting Period |                          |       | Neg Perf<br>(80%)        |                  |
|-----------------------|---------------------------------------|-----------------------------------------------------------------------|--------------------------|-------|--------------------------|------------------|
| Time Period           | Youth (14-21)                         | Value                                                                 | Numerator<br>Denominator | Value | Numerator<br>Denominator |                  |
| 1/1/2011 - 12/31/2011 | Placement in Employment or Education  | 72.2%                                                                 | 174<br>241               | 69.9% | 979<br>1,400             | 70.0%<br>(56.0%) |
| 1/1/2011 - 12/31/2011 | Attainment of a Degree or Certificate | 72.7%                                                                 | 173<br>238               | 71.5% | 952<br>1,331             | 69.0%<br>(55.2%) |
| 10/1/2011 - 9/30/2012 | Literacy and Numeracy Gains           | 52.5%                                                                 | 53<br>101                | 50.2% | 250<br>498               | 31.0%<br>(24.8%) |