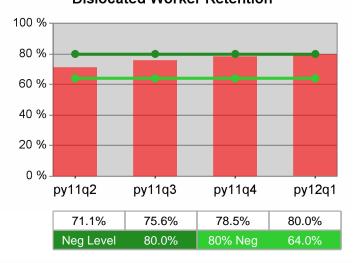

| Cumulative           | Retention                         | Current Quarter<br>(Most Recent) |                          |        |                          | Neg Perf<br>(80%) |
|----------------------|-----------------------------------|----------------------------------|--------------------------|--------|--------------------------|-------------------|
| Time Period          | Rate                              | Value                            | Numerator<br>Denominator | Value  | Numerator<br>Denominator |                   |
| 7/1/2010 - 6/30/2011 | Adult Program Results             | 78.8%                            | 119<br>151               | 81.8%  | 521<br>637               | 80.0%<br>(64.0%)  |
|                      | Dislocated Worker Program Results | 80.0%                            | 104<br>130               | 81.8%  | 423<br>517               | 80.0%<br>(64.0%)  |
|                      | Natl Emergency Grant              | 0.0%                             | 0<br>0                   | 100.0% | *                        |                   |