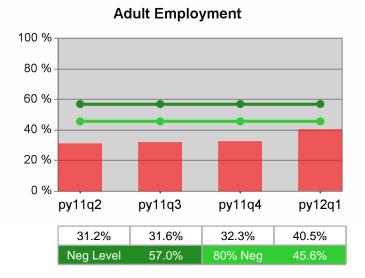

| Cumulative            | Entered Employment                | Current Quarter<br>(Most Recent) |                          | Cumula<br>Reportii | Neg Perf<br>(80%)        |                  |
|-----------------------|-----------------------------------|----------------------------------|--------------------------|--------------------|--------------------------|------------------|
| Time Period           | Rate                              | Value                            | Numerator<br>Denominator | Value              | Numerator<br>Denominator |                  |
| 1/1/2011 - 12/31/2011 | Adult Program Results             | 47.5%                            | 20,269<br>42,658         | 51.8%              | 85,971<br>165,931        | 57.0%<br>(45.6%) |
|                       | Dislocated Worker Program Results | 48.4%                            | 17,220<br>35,547         | 52.5%              | 77,545<br>147,842        | 57.0%<br>(45.6%) |
|                       | Natl Emergency Grant              | 71.7%                            | 205<br>286               | 72.4%              | 971<br>1,341             |                  |