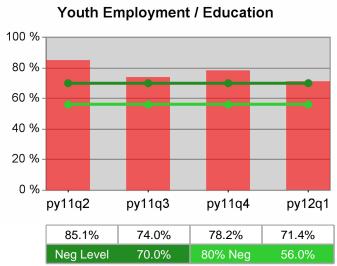

#### Statewide PY 2012 Qtr-1

| Cumulative            | WIA                                   | Current Quarter<br>(Most Recent) Cumulative 4-Qtr<br>Reporting Period |                          |       | Neg Perf<br>(80%)        |                  |
|-----------------------|---------------------------------------|-----------------------------------------------------------------------|--------------------------|-------|--------------------------|------------------|
| Time Period           | Youth (14-21)                         | Value                                                                 | Numerator<br>Denominator | Value | Numerator<br>Denominator |                  |
| 1/1/2011 - 12/31/2011 | Placement in Employment or Education  | 72.2%                                                                 | 174<br>241               | 69.9% | 979<br>1,400             | 70.0%<br>(56.0%) |
| 1/1/2011 - 12/31/2011 | Attainment of a Degree or Certificate | 72.7%                                                                 | 173<br>238               | 71.5% | 952<br>1,331             | 69.0%<br>(55.2%) |
| 10/1/2011 - 9/30/2012 | Literacy and Numeracy Gains           | 52.5%                                                                 | 53<br>101                | 50.2% | 250<br>498               | 31.0%<br>(24.8%) |