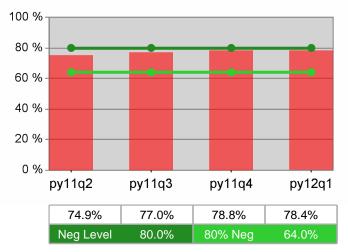

| Cumulative           | umulative Retention Current Quarter<br>(Most Recent) |       |                          |       | Cumulative 4-Qtr<br>Reporting Period |                  |  |
|----------------------|------------------------------------------------------|-------|--------------------------|-------|--------------------------------------|------------------|--|
| Time Period          | Rate                                                 | Value | Numerator<br>Denominator | Value | Numerator<br>Denominator             |                  |  |
| 7/1/2010 - 6/30/2011 | Adult Program Results                                | 78.4% | 21,791<br>27,784         | 81.3% | 86,765<br>106,685                    | 80.0%<br>(64.0%) |  |
|                      | Dislocated Worker Program Results                    | 78.0% | 19,175<br>24,571         | 81.0% | 74,555<br>92,074                     | 80.0%<br>(64.0%) |  |
|                      | Natl Emergency Grant                                 | 87.1% | 337<br>387               | 89.3% | 1,114<br>1,248                       |                  |  |

### Adult Retention