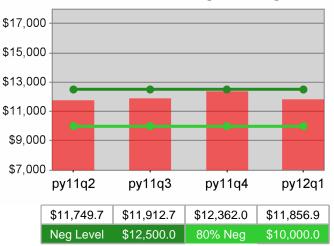

| Cumulative<br>Time Period | Average                           | Current Quarter<br>(Most Recent) |                          | Cumula<br>Reportii | Neg Perf<br>(80%)        |                        |
|---------------------------|-----------------------------------|----------------------------------|--------------------------|--------------------|--------------------------|------------------------|
|                           | Earnings                          | Value                            | Numerator<br>Denominator | Value              | Numerator<br>Denominator |                        |
| 7/1/2010 - 6/30/2011      | Adult Program Results             | \$11,749.3                       | 21,959,467<br>1,869      | \$12,077.3         | 99,697,776<br>8,255      | \$12,500<br>(\$10,000) |
|                           | Dislocated Worker Program Results | \$11,856.9                       | 19,480,834<br>1,643      | \$12,291.8         | 89,472,093<br>7,279      | \$12,500<br>(\$10,000) |
|                           | Natl Emergency Grant              | \$14,923.9                       | 955,127<br>64            | \$14,743.4         | 6,059,544<br>411         |                        |