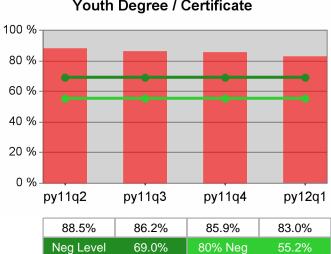

#### Statewide PY 2012 Qtr-1

| Cumulative            | WIA                                   | Current Quarter<br>(Most Recent) Cumulative 4-Qtr<br>Reporting Period |                          |       | Neg Perf<br>(80%)        |                  |
|-----------------------|---------------------------------------|-----------------------------------------------------------------------|--------------------------|-------|--------------------------|------------------|
| Time Period           | Youth (14-21)                         | Value                                                                 | Numerator<br>Denominator | Value | Numerator<br>Denominator |                  |
| 1/1/2011 - 12/31/2011 | Placement in Employment or Education  | 72.2%                                                                 | 174<br>241               | 69.9% | 979<br>1,400             | 70.0%<br>(56.0%) |
| 1/1/2011 - 12/31/2011 | Attainment of a Degree or Certificate | 72.7%                                                                 | 173<br>238               | 71.5% | 952<br>1,331             | 69.0%<br>(55.2%) |
| 10/1/2011 - 9/30/2012 | Literacy and Numeracy Gains           | 52.5%                                                                 | 53<br>101                | 50.2% | 250<br>498               | 31.0%<br>(24.8%) |

### **Dislocated Worker Average Earnings**

11/14/2012 9:03:32 AM

Worksystems Inc

PY 2012 Year-to-Date

Youth Degree / Certificate 100 % 80 % 60 % 40 % 20 % 0 % py11q3 py12q1 py11q2 py11q4 71.8% 74.0% 70.9% 68.1% Neg Level 69.0% 55.2%