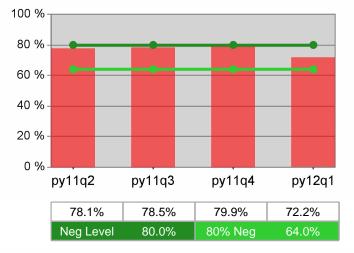

| Cumulative           | umulative Retention Current Quarter<br>(Most Recent) |       |                          |       | Cumulative 4-Qtr<br>Reporting Period |                  |  |
|----------------------|------------------------------------------------------|-------|--------------------------|-------|--------------------------------------|------------------|--|
| Time Period          | Rate                                                 | Value | Numerator<br>Denominator | Value | Numerator<br>Denominator             |                  |  |
| 7/1/2010 - 6/30/2011 | Adult Program Results                                | 78.4% | 21,791<br>27,784         | 81.3% | 86,765<br>106,685                    | 80.0%<br>(64.0%) |  |
|                      | Dislocated Worker Program Results                    | 78.0% | 19,175<br>24,571         | 81.0% | 74,555<br>92,074                     | 80.0%<br>(64.0%) |  |
|                      | Natl Emergency Grant                                 | 87.1% | 337<br>387               | 89.3% | 1,114<br>1,248                       |                  |  |

### Adult Retention