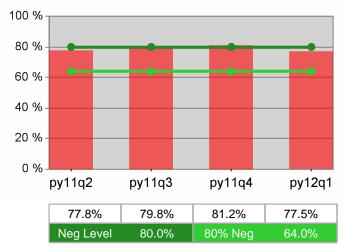

### **Dislocated Worker Average Earnings**

11/14/2012 9:03:32 AM

Worksystems Inc

PY 2012 Year-to-Date

Youth Degree / Certificate 100 % 80 % 60 % 40 % 20 % 0 % py11q3 py12q1 py11q2 py11q4 71.8% 74.0% 70.9% 68.1% Neg Level 69.0% 55.2%