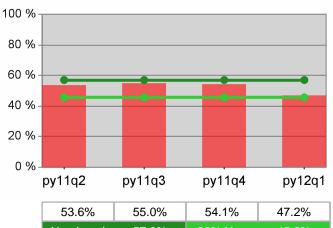

7/1/2010 - 6/30/2011 | Adult Program Results             | \$11,714.1 | 4,966,778<br>424                 | \$12,856.7 | 24,376,213<br>1,896                  | \$12,500<br>(\$10,000) |
|                      | Dislocated Worker Program Results | \$11,569.8 | 3,933,731<br>340                 | \$13,308.1 | 19,536,342<br>1,468                  | \$12,500<br>(\$10,000) |
|                      | Natl Emergency Grant              | \$15,213.3 | 106,493<br>7                     | \$14,123.6 | 494,325<br>35                        |                        |

Performance was Calculated: 11/13/2012 3:25:23 PM

### State of Oregon - Department of Community Colleges and Workforce Development

The Oregon Consortium/Workforce Alliance - Training & Employment Consortium - R13 PY 2012 Year-to-Date









### **Dislocated Worker Employment**





\$11,772.0

\$12,500.0

\$13,190.5

80% Neg

\$10,631.0

**Neg Level** 

\$11,569.8

\$10,000.0

### The Oregon Consortium/Workforce Alliance - Training & Employment Consortium - R13 PY 2012 Year-to-Date



Youth Employment / Education







# The Oregon Consortium/Workforce Alliance - Training & Employment Consortium - R14 PY 2012 Qtr-1

| Cumulative            | Total                                           | Current<br>(Most F |                          | Cumulative 4-Quarter<br>Reporting Period |                          |
|-----------------------|-------------------------------------------------|--------------------|--------------------------|------------------------------------------|--------------------------|
| Time Period           |