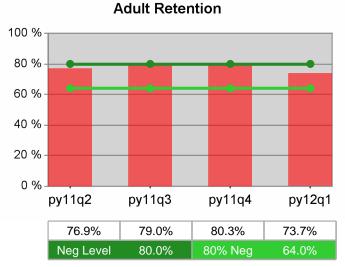

| Cumulative           | umulative Retention Current Quarter<br>(Most Recent) |       |                          |       | Cumulative 4-Qtr<br>Reporting Period |                  |  |
|----------------------|------------------------------------------------------|-------|--------------------------|-------|--------------------------------------|------------------|--|
| Time Period          | Rate                                                 | Value | Numerator<br>Denominator | Value | Numerator<br>Denominator             |                  |  |
| 7/1/2010 - 6/30/2011 | Adult Program Results                                | 78.4% | 21,791<br>27,784         | 81.3% | 86,765<br>106,685                    | 80.0%<br>(64.0%) |  |
|                      | Dislocated Worker Program Results                    | 78.0% | 19,175<br>24,571         | 81.0% | 74,555<br>92,074                     | 80.0%<br>(64.0%) |  |
|                      | Natl Emergency Grant                                 | 87.1% | 337<br>387               | 89.3% | 1,114<br>1,248                       |                  |  |

### Adult Retention