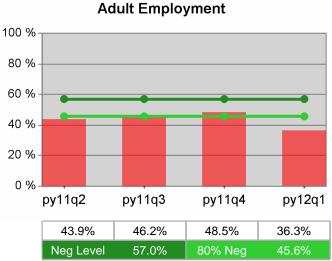

| Cumulative            | Entered Employment                | Current Quarter<br>(Most Recent) |                          | Cumula<br>Reportii | Neg Perf<br>(80%)        |                  |
|-----------------------|-----------------------------------|----------------------------------|--------------------------|--------------------|--------------------------|------------------|
| Time Period           | Rate                              | Value                            | Numerator<br>Denominator | Value              | Numerator<br>Denominator |                  |
| 1/1/2011 - 12/31/2011 | Adult Program Results             | 47.5%                            | 20,269<br>42,658         | 51.8%              | 85,971<br>165,931        | 57.0%<br>(45.6%) |
|                       | Dislocated Worker Program Results | 48.4%                            | 17,220<br>35,547         | 52.5%              | 77,545<br>147,842        | 57.0%<br>(45.6%) |
|                       | Natl Emergency Grant              | 71.7%                            | 205<br>286               | 72.4%              | 971<br>1,341             |                  |

### Adult Retention

#### **Adult Average Earnings**

100 % 80 % 60 % 40 % 20 % py11q2 py11q3 py11q4 py12q1 49.1% 50.3% 51.9% 48.4%

57.0%

80% Neg

45.6%

Neg Level