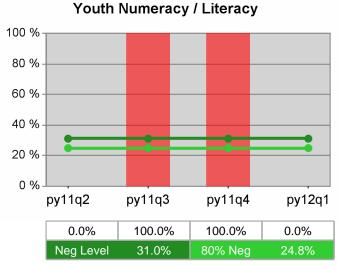

#### Statewide PY 2012 Qtr-1

| Cumulative            | WIA                                   | Current Quarter<br>(Most Recent) Cumulative 4-Qtr<br>Reporting Period |                          |       | Neg Perf<br>(80%)        |                  |
|-----------------------|---------------------------------------|-----------------------------------------------------------------------|--------------------------|-------|--------------------------|------------------|
| Time Period           | Youth (14-21)                         | Value                                                                 | Numerator<br>Denominator | Value | Numerator<br>Denominator |                  |
| 1/1/2011 - 12/31/2011 | Placement in Employment or Education  | 72.2%                                                                 | 174<br>241               | 69.9% | 979<br>1,400             | 70.0%<br>(56.0%) |
| 1/1/2011 - 12/31/2011 | Attainment of a Degree or Certificate | 72.7%                                                                 | 173<br>238               | 71.5% | 952<br>1,331             | 69.0%<br>(55.2%) |
| 10/1/2011 - 9/30/2012 | Literacy and Numeracy Gains           | 52.5%                                                                 | 53<br>101                | 50.2% | 250<br>498               | 31.0%<br>(24.8%) |