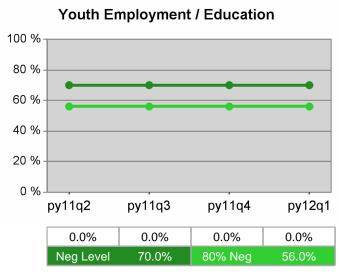

# Lane Workforce Partnership - WSL LCC PY 2012 Qtr-1

| Cumulative            | WIA                                   | Current Quarter<br>(Most Recent) Cumulative 4-Qtr<br>Reporting Period |                          |       | Neg Perf<br>(80%)        |                  |
|-----------------------|---------------------------------------|-----------------------------------------------------------------------|--------------------------|-------|--------------------------|------------------|
| Time Period           | Youth (14-21)                         | Value                                                                 | Numerator<br>Denominator | Value | Numerator<br>Denominator |                  |
| 1/1/2011 - 12/31/2011 | Placement in Employment or Education  | 0.0%                                                                  | 0<br>0                   | 0.0%  | 0<br>0                   | 70.0%<br>(56.0%) |
| 1/1/2011 - 12/31/2011 | Attainment of a Degree or Certificate | 0.0%                                                                  | 0<br>0                   | 0.0%  | 0<br>0                   | 69.0%<br>(55.2%) |
| 10/1/2011 - 9/30/2012 | Literacy and Numeracy Gains           | 0.0%                                                                  | 0                        | 0.0%  | 0                        | 31.0%<br>(24.8%) |