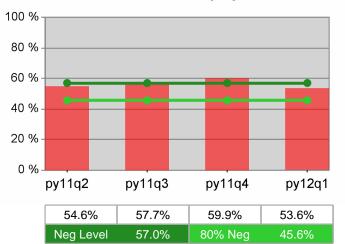

| Cumulative            | Entered Employment                | Current Quarter<br>(Most Recent) |                          | Cumula<br>Reportii | Neg Perf<br>(80%)        |                  |
|-----------------------|-----------------------------------|----------------------------------|--------------------------|--------------------|--------------------------|------------------|
| Time Period           | Rate                              | Value                            | Numerator<br>Denominator | Value              | Numerator<br>Denominator |                  |
| 1/1/2011 - 12/31/2011 | Adult Program Results             | 47.5%                            | 20,269<br>42,658         | 51.8%              | 85,971<br>165,931        | 57.0%<br>(45.6%) |
|                       | Dislocated Worker Program Results | 48.4%                            | 17,220<br>35,547         | 52.5%              | 77,545<br>147,842        | 57.0%<br>(45.6%) |
|                       | Natl Emergency Grant              | 71.7%                            | 205<br>286               | 72.4%              | 971<br>1,341             |                  |