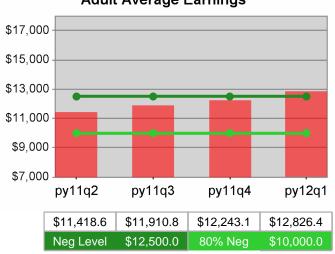

#### **Adult Average Earnings**

100 % 80 % 60 % 40 % 20 % py11q2 py11q3 py11q4 py12q1 49.1% 50.3% 51.9% 48.4%

57.0%

80% Neg

45.6%

Neg Level

| Cumulative<br>Time Period | Average                           | Current Quarter<br>(Most Recent)Cumulative 4-Qtr<br>Reporting Period |                          |            | Neg Perf<br>(80%)           |                        |
|---------------------------|-----------------------------------|----------------------------------------------------------------------|--------------------------|------------|-----------------------------|------------------------|
|                           | Earnings                          | Value                                                                | Numerator<br>Denominator | Value      | Numerator<br>Denominator    |                        |
| 7/1/2010 - 6/30/2011      | Adult Program Results             | \$13,421.5                                                           | 292,468,253<br>21,791    | \$13,538.9 | 1,174,594,82<br>4<br>86,757 | \$12,500<br>(\$10,000) |
|                           | Dislocated Worker Program Results | \$13,637.3                                                           | 261,480,835<br>19,174    |            | 1,031,023,75<br>4<br>74,547 | \$12,500<br>(\$10,000) |
|                           | Natl Emergency Grant              | \$16,674.2                                                           | 5,585,850<br>335         | \$16,670.6 | 18,487,718<br>1,109         |                        |