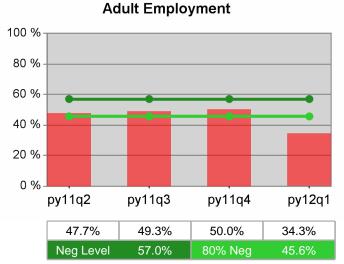

| Cumulative            | Entered Employment                | Current Quarter<br>(Most Recent) |                          | Cumula<br>Reportii | Neg Perf<br>(80%)        |                  |
|-----------------------|-----------------------------------|----------------------------------|--------------------------|--------------------|--------------------------|------------------|
| Time Period           | Rate                              | Value                            | Numerator<br>Denominator | Value              | Numerator<br>Denominator |                  |
| 1/1/2011 - 12/31/2011 | Adult Program Results             | 47.5%                            | 20,269<br>42,658         | 51.8%              | 85,971<br>165,931        | 57.0%<br>(45.6%) |
|                       | Dislocated Worker Program Results | 48.4%                            | 17,220<br>35,547         | 52.5%              | 77,545<br>147,842        | 57.0%<br>(45.6%) |
|                       | Natl Emergency Grant              | 71.7%                            | 205<br>286               | 72.4%              | 971<br>1,341             |                  |