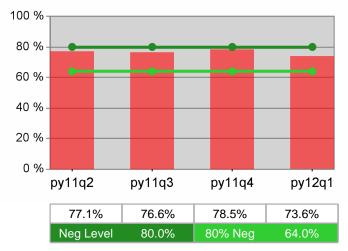

| Cumulative           | umulative Retention Current Quarter<br>(Most Recent) |       |                          |       | Cumulative 4-Qtr<br>Reporting Period |                  |  |
|----------------------|------------------------------------------------------|-------|--------------------------|-------|--------------------------------------|------------------|--|
| Time Period          | Rate                                                 | Value | Numerator<br>Denominator | Value | Numerator<br>Denominator             |                  |  |
| 7/1/2010 - 6/30/2011 | Adult Program Results                                | 78.4% | 21,791<br>27,784         | 81.3% | 86,765<br>106,685                    | 80.0%<br>(64.0%) |  |
|                      | Dislocated Worker Program Results                    | 78.0% | 19,175<br>24,571         | 81.0% | 74,555<br>92,074                     | 80.0%<br>(64.0%) |  |
|                      | Natl Emergency Grant                                 | 87.1% | 337<br>387               | 89.3% | 1,114<br>1,248                       |                  |  |