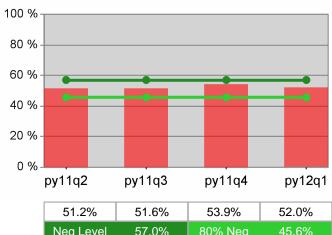

| Cumulative            | Entered Employment                | Current Quarter<br>(Most Recent) |                          | Cumula<br>Reportii | Neg Perf<br>(80%)        |                  |
|-----------------------|-----------------------------------|----------------------------------|--------------------------|--------------------|--------------------------|------------------|
| Time Period           | Rate                              | Value                            | Numerator<br>Denominator | Value              | Numerator<br>Denominator |                  |
| 1/1/2011 - 12/31/2011 | Adult Program Results             | 47.5%                            | 20,269<br>42,658         | 51.8%              | 85,971<br>165,931        | 57.0%<br>(45.6%) |
|                       | Dislocated Worker Program Results | 48.4%                            | 17,220<br>35,547         | 52.5%              | 77,545<br>147,842        | 57.0%<br>(45.6%) |
|                       | Natl Emergency Grant              | 71.7%                            | 205<br>286               | 72.4%              | 971<br>1,341             |                  |