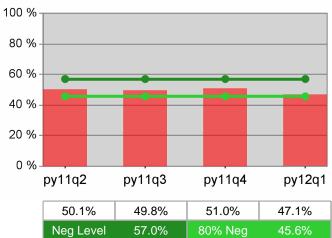

| Cumulative            | Entered Employment                | Current Quarter<br>(Most Recent) |                          | Cumula<br>Reportii | Neg Perf<br>(80%)        |                  |
|-----------------------|-----------------------------------|----------------------------------|--------------------------|--------------------|--------------------------|------------------|
| Time Period           | Rate                              | Value                            | Numerator<br>Denominator | Value              | Numerator<br>Denominator |                  |
| 1/1/2011 - 12/31/2011 | Adult Program Results             | 47.5%                            | 20,269<br>42,658         | 51.8%              | 85,971<br>165,931        | 57.0%<br>(45.6%) |
|                       | Dislocated Worker Program Results | 48.4%                            | 17,220<br>35,547         | 52.5%              | 77,545<br>147,842        | 57.0%<br>(45.6%) |
|                       | Natl Emergency Grant              | 71.7%                            | 205<br>286               | 72.4%              | 971<br>1,341             |                  |