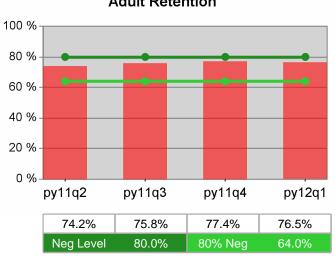

| Cumulative           | umulative Retention Current Quarter<br>(Most Recent) |       |                          |       | Cumulative 4-Qtr<br>Reporting Period |                  |  |
|----------------------|------------------------------------------------------|-------|--------------------------|-------|--------------------------------------|------------------|--|
| Time Period          | Rate                                                 | Value | Numerator<br>Denominator | Value | Numerator<br>Denominator             |                  |  |
| 7/1/2010 - 6/30/2011 | Adult Program Results                                | 78.4% | 21,791<br>27,784         | 81.3% | 86,765<br>106,685                    | 80.0%<br>(64.0%) |  |
|                      | Dislocated Worker Program Results                    | 78.0% | 19,175<br>24,571         | 81.0% | 74,555<br>92,074                     | 80.0%<br>(64.0%) |  |
|                      | Natl Emergency Grant                                 | 87.1% | 337<br>387               | 89.3% | 1,114<br>1,248                       |                  |  |