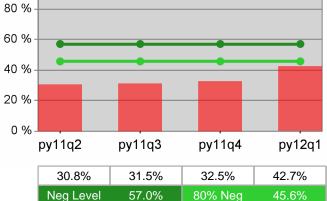

| Cumulative<br>Time Period | Average                           | Current Quarter<br>(Most Recent)                                                            |                          | Cumulative 4-Qtr<br>Reporting Period |                  | Neg Perf<br>(80%)      |
|---------------------------|-----------------------------------|---------------------------------------------------------------------------------------------|--------------------------|--------------------------------------|------------------|------------------------|
|                           | Earnings                          | ValueNumerator<br>DenominatorValueNumerator<br>Denominator\$9.011.11,072,325\$9.896.05,155, | Numerator<br>Denominator |                                      |                  |                        |
| 7/1/2010 - 6/30/2011      | Adult Program Results             | \$9,011.1                                                                                   |                          | \$9,896.0                            | 5,155,804<br>521 | \$12,500<br>(\$10,000) |
|                           | Dislocated Worker Program Results | \$8,843.5                                                                                   | 919,728<br>104           | \$9,959.2                            | 4,212,752<br>423 | \$12,500<br>(\$10,000) |
|                           | Natl Emergency Grant              | \$0.0                                                                                       | 0<br>0                   | \$13,098.0                           | *                |                        |