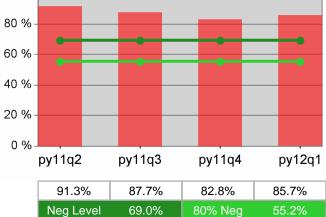

#### Statewide PY 2012 Qtr-1

| Cumulative            | WIA                                   | Current Quarter<br>(Most Recent) Cumulative 4-Qtr<br>Reporting Period |                          |       | Neg Perf<br>(80%)        |                  |
|-----------------------|---------------------------------------|-----------------------------------------------------------------------|--------------------------|-------|--------------------------|------------------|
| Time Period           | Youth (14-21)                         | Value                                                                 | Numerator<br>Denominator | Value | Numerator<br>Denominator |                  |
| 1/1/2011 - 12/31/2011 | Placement in Employment or Education  | 72.2%                                                                 | 174<br>241               | 69.9% | 979<br>1,400             | 70.0%<br>(56.0%) |
| 1/1/2011 - 12/31/2011 | Attainment of a Degree or Certificate | 72.7%                                                                 | 173<br>238               | 71.5% | 952<br>1,331             | 69.0%<br>(55.2%) |
| 10/1/2011 - 9/30/2012 | Literacy and Numeracy Gains           | 52.5%                                                                 | 53<br>101                | 50.2% | 250<br>498               | 31.0%<br>(24.8%) |