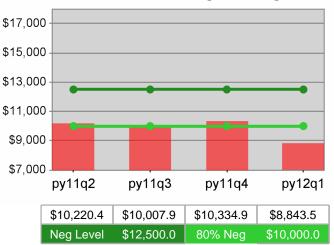

| Cumulative<br>Time Period | Average                           | Current Quarter<br>(Most Recent)                                                            |                          | Cumulative 4-Qtr<br>Reporting Period |                  | Neg Perf<br>(80%)      |
|---------------------------|-----------------------------------|---------------------------------------------------------------------------------------------|--------------------------|--------------------------------------|------------------|------------------------|
|                           | Earnings                          | ValueNumerator<br>DenominatorValueNumerator<br>Denominator\$9.011.11,072,325\$9.896.05,155, | Numerator<br>Denominator |                                      |                  |                        |
| 7/1/2010 - 6/30/2011      | Adult Program Results             | \$9,011.1                                                                                   |                          | \$9,896.0                            | 5,155,804<br>521 | \$12,500<br>(\$10,000) |
|                           | Dislocated Worker Program Results | \$8,843.5                                                                                   | 919,728<br>104           | \$9,959.2                            | 4,212,752<br>423 | \$12,500<br>(\$10,000) |
|                           | Natl Emergency Grant              | \$0.0                                                                                       | 0<br>0                   | \$13,098.0                           | *                |                        |