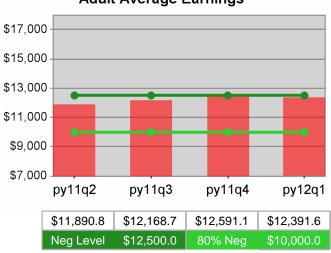

| Cumulative<br>Time Period | Average                           | Current Quarter<br>(Most Recent) |                          | Cumula<br>Reportii | Neg Perf<br>(80%)        |                        |
|---------------------------|-----------------------------------|----------------------------------|--------------------------|--------------------|--------------------------|------------------------|
|                           | Earnings                          | Value                            | Numerator<br>Denominator |                    | Numerator<br>Denominator |                        |
| 7/1/2010 - 6/30/2011      | Adult Program Results             | \$12,391.6                       | 33,420,045<br>2,697      | \$12,679.0         | 150,803,846<br>11,894    |                        |
|                           | Dislocated Worker Program Results | \$12,396.5                       | 28,437,477<br>2,294      | \$12,749.0         | 123,614,274<br>9,696     | \$12,500<br>(\$10,000) |
|                           | Natl Emergency Grant              | \$11,499.3                       | 172,490<br>15            | \$14,988.6         | 614,534<br>41            |                        |