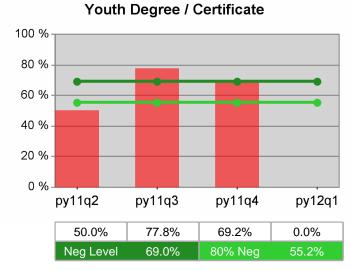

Worksystems Inc PY 2012 Qtr-1

| Cumulative            | WIA                                   | Current Quarter<br>(Most Recent) Cumulative 4-Qtr<br>Reporting Period |                          |       | Neg Perf<br>(80%)        |                  |
|-----------------------|---------------------------------------|-----------------------------------------------------------------------|--------------------------|-------|--------------------------|------------------|
| Time Period           | Youth (14-21)                         | Value                                                                 | Numerator<br>Denominator | Value | Numerator<br>Denominator |                  |
| 1/1/2011 - 12/31/2011 | Placement in Employment or Education  | 89.2%                                                                 | 58<br>65                 | 79.5% | 245<br>308               | 70.0%<br>(56.0%) |
| 1/1/2011 - 12/31/2011 | Attainment of a Degree or Certificate | 68.1%                                                                 | 49<br>72                 | 64.8% | 219<br>338               | 69.0%<br>(55.2%) |
| 10/1/2011 - 9/30/2012 | Literacy and Numeracy Gains           | 61.3%                                                                 | 19<br>31                 | 48.6% | 53<br>109                | 31.0%<br>(24.8%) |