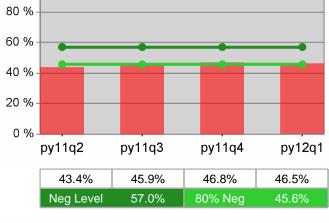

| Cumulative            | Entered Employment                | Current Quarter<br>(Most Recent) |                          | Cumula<br>Reportii | Neg Perf<br>(80%)        |                  |
|-----------------------|-----------------------------------|----------------------------------|--------------------------|--------------------|--------------------------|------------------|
| Time Period           | Rate                              | Value                            | Numerator<br>Denominator | Value              | Numerator<br>Denominator |                  |
| 1/1/2011 - 12/31/2011 | Adult Program Results             | 47.5%                            | 20,269<br>42,658         | 51.8%              | 85,971<br>165,931        | 57.0%<br>(45.6%) |
|                       | Dislocated Worker Program Results | 48.4%                            | 17,220<br>35,547         | 52.5%              | 77,545<br>147,842        | 57.0%<br>(45.6%) |
|                       | Natl Emergency Grant              | 71.7%                            | 205<br>286               | 72.4%              | 971<br>1,341             |                  |

#### **Adult Average Earnings**

100 % 80 % 60 % 40 % 20 % py11q2 py11q3 py11q4 py12q1 49.1% 50.3% 51.9% 48.4%

57.0%

80% Neg

45.6%

Neg Level