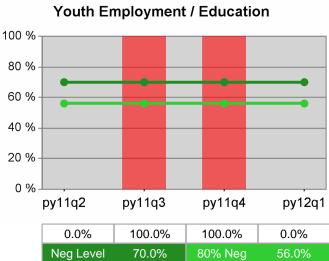

#### Statewide PY 2012 Qtr-1

| Cumulative            | WIA                                   | Current Quarter<br>(Most Recent) Cumulative 4-Qtr<br>Reporting Period |                          |       | Neg Perf<br>(80%)        |                  |
|-----------------------|---------------------------------------|-----------------------------------------------------------------------|--------------------------|-------|--------------------------|------------------|
| Time Period           | Youth (14-21)                         | Value                                                                 | Numerator<br>Denominator | Value | Numerator<br>Denominator |                  |
| 1/1/2011 - 12/31/2011 | Placement in Employment or Education  | 72.2%                                                                 | 174<br>241               | 69.9% | 979<br>1,400             | 70.0%<br>(56.0%) |
| 1/1/2011 - 12/31/2011 | Attainment of a Degree or Certificate | 72.7%                                                                 | 173<br>238               | 71.5% | 952<br>1,331             | 69.0%<br>(55.2%) |
| 10/1/2011 - 9/30/2012 | Literacy and Numeracy Gains           | 52.5%                                                                 | 53<br>101                | 50.2% | 250<br>498               | 31.0%<br>(24.8%) |