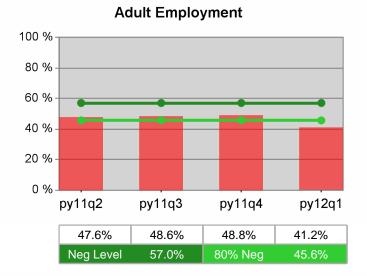

| Cumulative            | Entered Employment                | Current Quarter<br>(Most Recent) |                          | Cumula<br>Reportii | Neg Perf<br>(80%)        |                  |
|-----------------------|-----------------------------------|----------------------------------|--------------------------|--------------------|--------------------------|------------------|
| Time Period           | Rate                              | Value                            | Numerator<br>Denominator | Value              | Numerator<br>Denominator |                  |
| 1/1/2011 - 12/31/2011 | Adult Program Results             | 47.5%                            | 20,269<br>42,658         | 51.8%              | 85,971<br>165,931        | 57.0%<br>(45.6%) |
|                       | Dislocated Worker Program Results | 48.4%                            | 17,220<br>35,547         | 52.5%              | 77,545<br>147,842        | 57.0%<br>(45.6%) |
|                       | Natl Emergency Grant              | 71.7%                            | 205<br>286               | 72.4%              | 971<br>1,341             |                  |