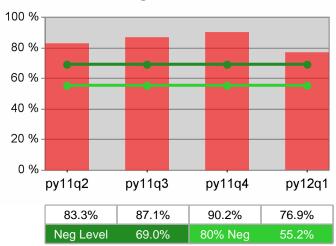

#### Statewide PY 2012 Qtr-1

| Cumulative            | WIA                                   | Current Quarter<br>(Most Recent) Cumulative 4-Qtr<br>Reporting Period |                          |       | Neg Perf<br>(80%)        |                  |
|-----------------------|---------------------------------------|-----------------------------------------------------------------------|--------------------------|-------|--------------------------|------------------|
| Time Period           | Youth (14-21)                         | Value                                                                 | Numerator<br>Denominator | Value | Numerator<br>Denominator |                  |
| 1/1/2011 - 12/31/2011 | Placement in Employment or Education  | 72.2%                                                                 | 174<br>241               | 69.9% | 979<br>1,400             | 70.0%<br>(56.0%) |
| 1/1/2011 - 12/31/2011 | Attainment of a Degree or Certificate | 72.7%                                                                 | 173<br>238               | 71.5% | 952<br>1,331             | 69.0%<br>(55.2%) |
| 10/1/2011 - 9/30/2012 | Literacy and Numeracy Gains           | 52.5%                                                                 | 53<br>101                | 50.2% | 250<br>498               | 31.0%<br>(24.8%) |