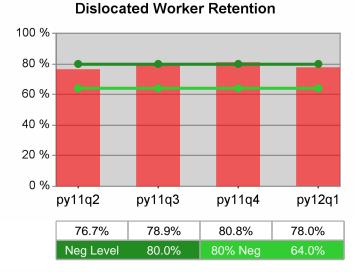

| Cumulative           | umulative Retention Current Quarter<br>(Most Recent) |       |                          |       | Cumulative 4-Qtr<br>Reporting Period |                  |  |
|----------------------|------------------------------------------------------|-------|--------------------------|-------|--------------------------------------|------------------|--|
| Time Period          | Rate                                                 | Value | Numerator<br>Denominator | Value | Numerator<br>Denominator             |                  |  |
| 7/1/2010 - 6/30/2011 | Adult Program Results                                | 78.4% | 21,791<br>27,784         | 81.3% | 86,765<br>106,685                    | 80.0%<br>(64.0%) |  |
|                      | Dislocated Worker Program Results                    | 78.0% | 19,175<br>24,571         | 81.0% | 74,555<br>92,074                     | 80.0%<br>(64.0%) |  |
|                      | Natl Emergency Grant                                 | 87.1% | 337<br>387               | 89.3% | 1,114<br>1,248                       |                  |  |