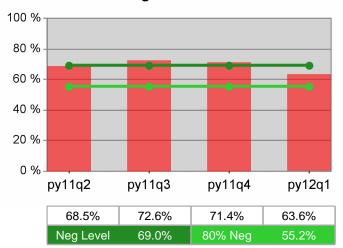

Worksystems Inc PY 2012 Qtr-1

| Cumulative            | WIA                                   | Current Quarter<br>(Most Recent) Cumulative 4-Qtr<br>Reporting Period |                          |       | Neg Perf<br>(80%)        |                  |
|-----------------------|---------------------------------------|-----------------------------------------------------------------------|--------------------------|-------|--------------------------|------------------|
| Time Period           | Youth (14-21)                         | Value                                                                 | Numerator<br>Denominator | Value | Numerator<br>Denominator |                  |
| 1/1/2011 - 12/31/2011 | Placement in Employment or Education  | 89.2%                                                                 | 58<br>65                 | 79.5% | 245<br>308               | 70.0%<br>(56.0%) |
| 1/1/2011 - 12/31/2011 | Attainment of a Degree or Certificate | 68.1%                                                                 | 49<br>72                 | 64.8% | 219<br>338               | 69.0%<br>(55.2%) |
| 10/1/2011 - 9/30/2012 | Literacy and Numeracy Gains           | 61.3%                                                                 | 19<br>31                 | 48.6% | 53<br>109                | 31.0%<br>(24.8%) |