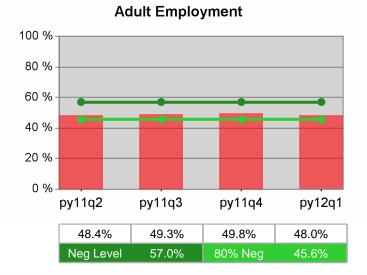

| Cumulative            | Entered Employment                | Current Quarter<br>(Most Recent) |                          | Cumula<br>Reportii | Neg Perf<br>(80%)        |                  |
|-----------------------|-----------------------------------|----------------------------------|--------------------------|--------------------|--------------------------|------------------|
| Time Period           | Rate                              | Value                            | Numerator<br>Denominator | Value              | Numerator<br>Denominator |                  |
| 1/1/2011 - 12/31/2011 | Adult Program Results             | 47.5%                            | 20,269<br>42,658         | 51.8%              | 85,971<br>165,931        | 57.0%<br>(45.6%) |
|                       | Dislocated Worker Program Results | 48.4%                            | 17,220<br>35,547         | 52.5%              | 77,545<br>147,842        | 57.0%<br>(45.6%) |
|                       | Natl Emergency Grant              | 71.7%                            | 205<br>286               | 72.4%              | 971<br>1,341             |                  |