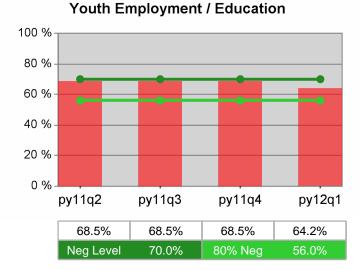

#### Statewide PY 2012 Qtr-1

| Cumulative            | WIA                                   | Current Quarter<br>(Most Recent) Cumulative 4-Qtr<br>Reporting Period |                          |       | Neg Perf<br>(80%)        |                  |
|-----------------------|---------------------------------------|-----------------------------------------------------------------------|--------------------------|-------|--------------------------|------------------|
| Time Period           | Youth (14-21)                         | Value                                                                 | Numerator<br>Denominator | Value | Numerator<br>Denominator |                  |
| 1/1/2011 - 12/31/2011 | Placement in Employment or Education  | 72.2%                                                                 | 174<br>241               | 69.9% | 979<br>1,400             | 70.0%<br>(56.0%) |
| 1/1/2011 - 12/31/2011 | Attainment of a Degree or Certificate | 72.7%                                                                 | 173<br>238               | 71.5% | 952<br>1,331             | 69.0%<br>(55.2%) |
| 10/1/2011 - 9/30/2012 | Literacy and Numeracy Gains           | 52.5%                                                                 | 53<br>101                | 50.2% | 250<br>498               | 31.0%<br>(24.8%) |

# **Dislocated Worker Employment**

Youth Degree / Certificate

100 %