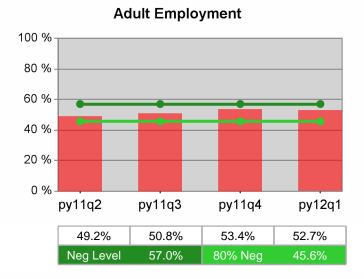

| Cumulative            | Entered Employment                | Current Quarter<br>(Most Recent) |                          | Cumula<br>Reportii | Neg Perf<br>(80%)        |                  |
|-----------------------|-----------------------------------|----------------------------------|--------------------------|--------------------|--------------------------|------------------|
| Time Period           | Rate                              | Value                            | Numerator<br>Denominator | Value              | Numerator<br>Denominator |                  |
| 1/1/2011 - 12/31/2011 | Adult Program Results             | 47.5%                            | 20,269<br>42,658         | 51.8%              | 85,971<br>165,931        | 57.0%<br>(45.6%) |
|                       | Dislocated Worker Program Results | 48.4%                            | 17,220<br>35,547         | 52.5%              | 77,545<br>147,842        | 57.0%<br>(45.6%) |
|                       | Natl Emergency Grant              | 71.7%                            | 205<br>286               | 72.4%              | 971<br>1,341             |                  |

#### **Adult Average Earnings**

100 % 80 % 60 % 40 % 20 % py11q2 py11q3 py11q4 py12q1 49.1% 50.3% 51.9% 48.4%

57.0%

80% Neg

45.6%

Neg Level