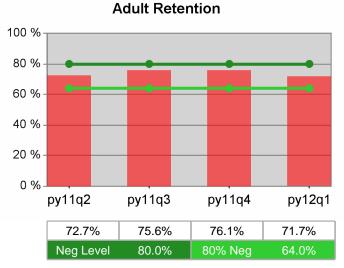

| Cumulative           | umulative Retention Current Quarter<br>(Most Recent) |       |                          |       | Cumulative 4-Qtr<br>Reporting Period |                  |  |
|----------------------|------------------------------------------------------|-------|--------------------------|-------|--------------------------------------|------------------|--|
| Time Period          | Rate                                                 | Value | Numerator<br>Denominator | Value | Numerator<br>Denominator             |                  |  |
| 7/1/2010 - 6/30/2011 | Adult Program Results                                | 78.4% | 21,791<br>27,784         | 81.3% | 86,765<br>106,685                    | 80.0%<br>(64.0%) |  |
|                      | Dislocated Worker Program Results                    | 78.0% | 19,175<br>24,571         | 81.0% | 74,555<br>92,074                     | 80.0%<br>(64.0%) |  |
|                      | Natl Emergency Grant                                 | 87.1% | 337<br>387               | 89.3% | 1,114<br>1,248                       |                  |  |

### Adult Retention