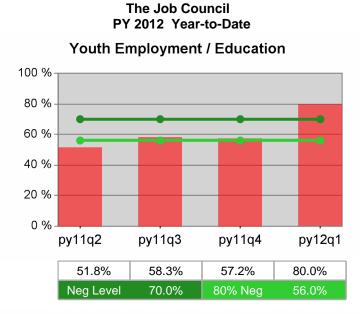

#### Statewide PY 2012 Qtr-1

| Cumulative            | WIA                                   | Current Quarter<br>(Most Recent) Cumulative 4-Qtr<br>Reporting Period |                          |       | Neg Perf<br>(80%)        |                  |
|-----------------------|---------------------------------------|-----------------------------------------------------------------------|--------------------------|-------|--------------------------|------------------|
| Time Period           | Youth (14-21)                         | Value                                                                 | Numerator<br>Denominator | Value | Numerator<br>Denominator |                  |
| 1/1/2011 - 12/31/2011 | Placement in Employment or Education  | 72.2%                                                                 | 174<br>241               | 69.9% | 979<br>1,400             | 70.0%<br>(56.0%) |
| 1/1/2011 - 12/31/2011 | Attainment of a Degree or Certificate | 72.7%                                                                 | 173<br>238               | 71.5% | 952<br>1,331             | 69.0%<br>(55.2%) |
| 10/1/2011 - 9/30/2012 | Literacy and Numeracy Gains           | 52.5%                                                                 | 53<br>101                | 50.2% | 250<br>498               | 31.0%<br>(24.8%) |