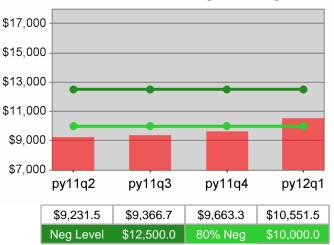

| Cumulative<br>Time Period | Average                           | Current Quarter<br>(Most Recent)Cumulative 4-Qtr<br>Reporting Period |                          |            | Neg Perf<br>(80%)           |                        |
|---------------------------|-----------------------------------|----------------------------------------------------------------------|--------------------------|------------|-----------------------------|------------------------|
|                           | Earnings                          | Value                                                                | Numerator<br>Denominator | Value      | Numerator<br>Denominator    |                        |
| 7/1/2010 - 6/30/2011      | Adult Program Results             | \$13,421.5                                                           | 292,468,253<br>21,791    | \$13,538.9 | 1,174,594,82<br>4<br>86,757 | \$12,500<br>(\$10,000) |
|                           | Dislocated Worker Program Results | \$13,637.3                                                           | 261,480,835<br>19,174    |            | 1,031,023,75<br>4<br>74,547 | \$12,500<br>(\$10,000) |
|                           | Natl Emergency Grant              | \$16,674.2                                                           | 5,585,850<br>335         | \$16,670.6 | 18,487,718<br>1,109         |                        |