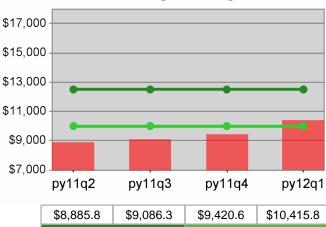

| Cumulative<br>Time Period | Average                           | Current Quarter<br>(Most Recent)Cumulative 4-Qtr<br>Reporting Period |                          |            | Neg Perf<br>(80%)           |                        |
|---------------------------|-----------------------------------|----------------------------------------------------------------------|--------------------------|------------|-----------------------------|------------------------|
|                           | Earnings                          | Value                                                                | Numerator<br>Denominator | Value      | Numerator<br>Denominator    |                        |
| 7/1/2010 - 6/30/2011      | Adult Program Results             | \$13,421.5                                                           | 292,468,253<br>21,791    | \$13,538.9 | 1,174,594,82<br>4<br>86,757 | \$12,500<br>(\$10,000) |
|                           | Dislocated Worker Program Results | \$13,637.3                                                           | 261,480,835<br>19,174    |            | 1,031,023,75<br>4<br>74,547 | \$12,500<br>(\$10,000) |
|                           | Natl Emergency Grant              | \$16,674.2                                                           | 5,585,850<br>335         | \$16,670.6 | 18,487,718<br>1,109         |                        |