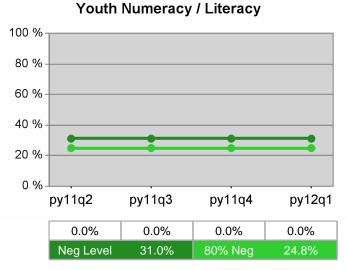

#### Statewide PY 2012 Qtr-1

| Cumulative            | WIA                                   | Current Quarter<br>(Most Recent) Cumulative 4-Qtr<br>Reporting Period |                          |       | Neg Perf<br>(80%)        |                  |
|-----------------------|---------------------------------------|-----------------------------------------------------------------------|--------------------------|-------|--------------------------|------------------|
| Time Period           | Youth (14-21)                         | Value                                                                 | Numerator<br>Denominator | Value | Numerator<br>Denominator |                  |
| 1/1/2011 - 12/31/2011 | Placement in Employment or Education  | 72.2%                                                                 | 174<br>241               | 69.9% | 979<br>1,400             | 70.0%<br>(56.0%) |
| 1/1/2011 - 12/31/2011 | Attainment of a Degree or Certificate | 72.7%                                                                 | 173<br>238               | 71.5% | 952<br>1,331             | 69.0%<br>(55.2%) |
| 10/1/2011 - 9/30/2012 | Literacy and Numeracy Gains           | 52.5%                                                                 | 53<br>101                | 50.2% | 250<br>498               | 31.0%<br>(24.8%) |