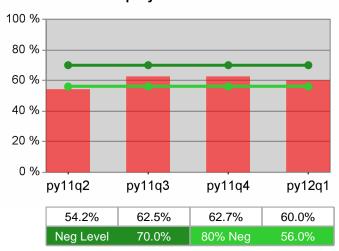

| Cumulative            | Entered Employment                | Current Quarter<br>(Most Recent) |                          | Cumula<br>Reportii | Neg Perf<br>(80%)        |                  |
|-----------------------|-----------------------------------|----------------------------------|--------------------------|--------------------|--------------------------|------------------|
| Time Period           | Rate                              | Value                            | Numerator<br>Denominator | Value              | Numerator<br>Denominator |                  |
| 1/1/2011 - 12/31/2011 | Adult Program Results             | 47.5%                            | 20,269<br>42,658         | 51.8%              | 85,971<br>165,931        | 57.0%<br>(45.6%) |
|                       | Dislocated Worker Program Results | 48.4%                            | 17,220<br>35,547         | 52.5%              | 77,545<br>147,842        | 57.0%<br>(45.6%) |
|                       | Natl Emergency Grant              | 71.7%                            | 205<br>286               | 72.4%              | 971<br>1,341             |                  |

# **Dislocated Worker Employment**

Neg Level 57.0% 80% Neg