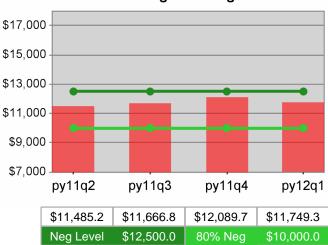

| Cumulative<br>Time Period | Average                           | Current Quarter<br>(Most Recent)Cumulative 4-Qtr<br>Reporting Period |                          |            | Neg Perf<br>(80%)           |                        |
|---------------------------|-----------------------------------|----------------------------------------------------------------------|--------------------------|------------|-----------------------------|------------------------|
|                           | Earnings                          | Value                                                                | Numerator<br>Denominator | Value      | Numerator<br>Denominator    |                        |
| 7/1/2010 - 6/30/2011      | Adult Program Results             | \$13,421.5                                                           | 292,468,253<br>21,791    | \$13,538.9 | 1,174,594,82<br>4<br>86,757 | \$12,500<br>(\$10,000) |
|                           | Dislocated Worker Program Results | \$13,637.3                                                           | 261,480,835<br>19,174    |            | 1,031,023,75<br>4<br>74,547 | \$12,500<br>(\$10,000) |
|                           | Natl Emergency Grant              | \$16,674.2                                                           | 5,585,850<br>335         | \$16,670.6 | 18,487,718<br>1,109         |                        |