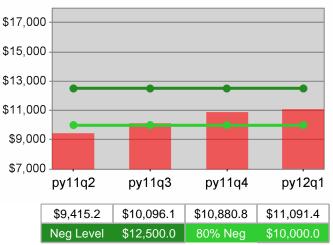

#### **Adult Average Earnings**

100 % 80 % 60 % 40 % 20 % py11q2 py11q3 py11q4 py12q1 49.1% 50.3% 51.9% 48.4%

57.0%

80% Neg

45.6%

Neg Level

| Cumulative<br>Time Period | Average                           | Current Quarter<br>(Most Recent)Cumulative 4-Qtr<br>Reporting Period |                          |            | Neg Perf<br>(80%)           |                        |
|---------------------------|-----------------------------------|----------------------------------------------------------------------|--------------------------|------------|-----------------------------|------------------------|
|                           | Earnings                          | Value                                                                | Numerator<br>Denominator | Value      | Numerator<br>Denominator    |                        |
| 7/1/2010 - 6/30/2011      | Adult Program Results             | \$13,421.5                                                           | 292,468,253<br>21,791    | \$13,538.9 | 1,174,594,82<br>4<br>86,757 | \$12,500<br>(\$10,000) |
|                           | Dislocated Worker Program Results | \$13,637.3                                                           | 261,480,835<br>19,174    |            | 1,031,023,75<br>4<br>74,547 | \$12,500<br>(\$10,000) |
|                           | Natl Emergency Grant              | \$16,674.2                                                           | 5,585,850<br>335         | \$16,670.6 | 18,487,718<br>1,109         |                        |