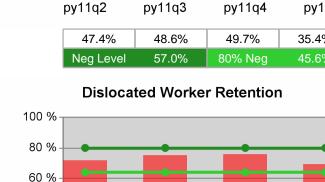

| Cumulative           | umulative Retention Current Quarter<br>(Most Recent) |       |                          |       | Cumulative 4-Qtr<br>Reporting Period |                  |  |
|----------------------|------------------------------------------------------|-------|--------------------------|-------|--------------------------------------|------------------|--|
| Time Period          | Rate                                                 | Value | Numerator<br>Denominator | Value | Numerator<br>Denominator             |                  |  |
| 7/1/2010 - 6/30/2011 | Adult Program Results                                | 78.4% | 21,791<br>27,784         | 81.3% | 86,765<br>106,685                    | 80.0%<br>(64.0%) |  |
|                      | Dislocated Worker Program Results                    | 78.0% | 19,175<br>24,571         | 81.0% | 74,555<br>92,074                     | 80.0%<br>(64.0%) |  |
|                      | Natl Emergency Grant                                 | 87.1% | 337<br>387               | 89.3% | 1,114<br>1,248                       |                  |  |