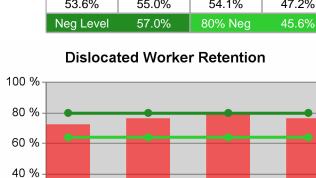

| Cumulative           | umulative Retention Current Quarter<br>(Most Recent) |       |                          |       | Cumulative 4-Qtr<br>Reporting Period |                  |  |
|----------------------|------------------------------------------------------|-------|--------------------------|-------|--------------------------------------|------------------|--|
| Time Period          | Rate                                                 | Value | Numerator<br>Denominator | Value | Numerator<br>Denominator             |                  |  |
| 7/1/2010 - 6/30/2011 | Adult Program Results                                | 78.4% | 21,791<br>27,784         | 81.3% | 86,765<br>106,685                    | 80.0%<br>(64.0%) |  |
|                      | Dislocated Worker Program Results                    | 78.0% | 19,175<br>24,571         | 81.0% | 74,555<br>92,074                     | 80.0%<br>(64.0%) |  |
|                      | Natl Emergency Grant                                 | 87.1% | 337<br>387               | 89.3% | 1,114<br>1,248                       |                  |  |