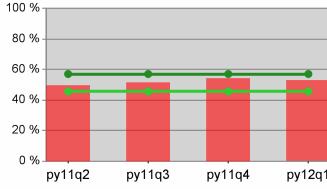

| Cumulative            | Entered Employment                | Current Quarter<br>(Most Recent) |                          | Cumula<br>Reportii | Neg Perf<br>(80%)        |                  |
|-----------------------|-----------------------------------|----------------------------------|--------------------------|--------------------|--------------------------|------------------|
| Time Period           | Rate                              | Value                            | Numerator<br>Denominator | Value              | Numerator<br>Denominator |                  |
| 1/1/2011 - 12/31/2011 | Adult Program Results             | 47.5%                            | 20,269<br>42,658         | 51.8%              | 85,971<br>165,931        | 57.0%<br>(45.6%) |
|                       | Dislocated Worker Program Results | 48.4%                            | 17,220<br>35,547         | 52.5%              | 77,545<br>147,842        | 57.0%<br>(45.6%) |
|                       | Natl Emergency Grant              | 71.7%                            | 205<br>286               | 72.4%              | 971<br>1,341             |                  |

#### **Adult Average Earnings**

100 % 80 % 60 % 40 % 20 % py11q2 py11q3 py11q4 py12q1 49.1% 50.3% 51.9% 48.4%

57.0%

80% Neg

45.6%

Neg Level