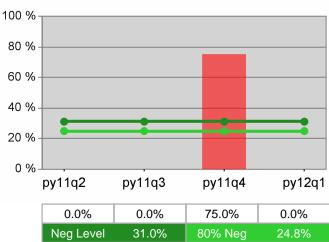

# Community Service Consortium PY 2012 Qtr-1

| Cumulative            | WIA                                   | Current Quarter<br>(Most Recent) Cumulative 4-Qtr<br>Reporting Period |                          |       | Neg Perf<br>(80%)        |                  |
|-----------------------|---------------------------------------|-----------------------------------------------------------------------|--------------------------|-------|--------------------------|------------------|
| Time Period           | Youth (14-21)                         | Value                                                                 | Numerator<br>Denominator | Value | Numerator<br>Denominator |                  |
| 1/1/2011 - 12/31/2011 | Placement in Employment or Education  | 57.1%                                                                 | *                        | 54.2% | 58<br>107                | 70.0%<br>(56.0%) |
| 1/1/2011 - 12/31/2011 | Attainment of a Degree or Certificate | 75.0%                                                                 | 6<br>8                   | 68.6% | 70<br>102                | 69.0%<br>(55.2%) |
| 10/1/2011 - 9/30/2012 | Literacy and Numeracy Gains           | 0.0%                                                                  | *                        | 30.4% | 7<br>23                  | 31.0%<br>(24.8%) |