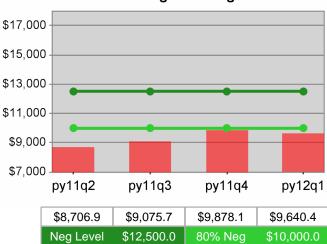

| Cumulative<br>Time Period | Average                           | Current Quarter<br>(Most Recent)Cumulative 4-Qtr<br>Reporting Period |                          |            | Neg Perf<br>(80%)           |                        |
|---------------------------|-----------------------------------|----------------------------------------------------------------------|--------------------------|------------|-----------------------------|------------------------|
|                           | Earnings                          | Value                                                                | Numerator<br>Denominator | Value      | Numerator<br>Denominator    |                        |
| 7/1/2010 - 6/30/2011      | Adult Program Results             | \$13,421.5                                                           | 292,468,253<br>21,791    | \$13,538.9 | 1,174,594,82<br>4<br>86,757 | \$12,500<br>(\$10,000) |
|                           | Dislocated Worker Program Results | \$13,637.3                                                           | 261,480,835<br>19,174    |            | 1,031,023,75<br>4<br>74,547 | \$12,500<br>(\$10,000) |
|                           | Natl Emergency Grant              | \$16,674.2                                                           | 5,585,850<br>335         | \$16,670.6 | 18,487,718<br>1,109         |                        |

#### **Adult Average Earnings**

100 % 80 % 60 % 40 % 20 % py11q2 py11q3 py11q4 py12q1 49.1% 50.3% 51.9% 48.4%

57.0%

80% Neg

45.6%

Neg Level