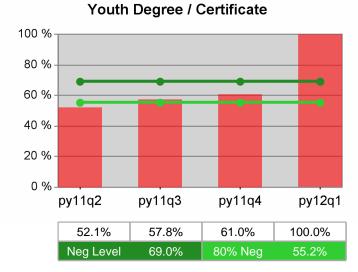

#### Statewide PY 2012 Qtr-1

| Cumulative            | WIA                                   | Current Quarter<br>(Most Recent) Cumulative 4-Qtr<br>Reporting Period |                          |       | Neg Perf<br>(80%)        |                  |
|-----------------------|---------------------------------------|-----------------------------------------------------------------------|--------------------------|-------|--------------------------|------------------|
| Time Period           | Youth (14-21)                         | Value                                                                 | Numerator<br>Denominator | Value | Numerator<br>Denominator |                  |
| 1/1/2011 - 12/31/2011 | Placement in Employment or Education  | 72.2%                                                                 | 174<br>241               | 69.9% | 979<br>1,400             | 70.0%<br>(56.0%) |
| 1/1/2011 - 12/31/2011 | Attainment of a Degree or Certificate | 72.7%                                                                 | 173<br>238               | 71.5% | 952<br>1,331             | 69.0%<br>(55.2%) |
| 10/1/2011 - 9/30/2012 | Literacy and Numeracy Gains           | 52.5%                                                                 | 53<br>101                | 50.2% | 250<br>498               | 31.0%<br>(24.8%) |