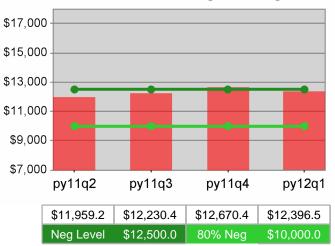

| Cumulative<br>Time Period | Average                           | Current Quarter<br>(Most Recent)Cumulative 4-Qtr<br>Reporting Period |                          |            | Neg Perf<br>(80%)           |                        |
|---------------------------|-----------------------------------|----------------------------------------------------------------------|--------------------------|------------|-----------------------------|------------------------|
|                           | Earnings                          | Value                                                                | Numerator<br>Denominator | Value      | Numerator<br>Denominator    |                        |
| 7/1/2010 - 6/30/2011      | Adult Program Results             | \$13,421.5                                                           | 292,468,253<br>21,791    | \$13,538.9 | 1,174,594,82<br>4<br>86,757 | \$12,500<br>(\$10,000) |
|                           | Dislocated Worker Program Results | \$13,637.3                                                           | 261,480,835<br>19,174    |            | 1,031,023,75<br>4<br>74,547 | \$12,500<br>(\$10,000) |
|                           | Natl Emergency Grant              | \$16,674.2                                                           | 5,585,850<br>335         | \$16,670.6 | 18,487,718<br>1,109         |                        |

| Cumulative<br>Time Period | Average                           | Current Quarter<br>(Most Recent) |                          | Cumula<br>Reportii | Neg Perf<br>(80%)        |                        |
|---------------------------|-----------------------------------|----------------------------------|--------------------------|--------------------|--------------------------|------------------------|
|                           | Earnings                          | Value                            | Numerator<br>Denominator |                    | Numerator<br>Denominator |                        |
| 7/1/2010 - 6/30/2011      | Adult Program Results             | \$12,391.6                       | 33,420,045<br>2,697      | \$12,679.0         | 150,803,846<br>11,894    |                        |
|                           | Dislocated Worker Program Results | \$12,396.5                       | 28,437,477<br>2,294      | \$12,749.0         | 123,614,274<br>9,696     | \$12,500<br>(\$10,000) |
|                           | Natl Emergency Grant              | \$11,499.3                       | 172,490<br>15            | \$14,988.6         | 614,534<br>41            |                        |