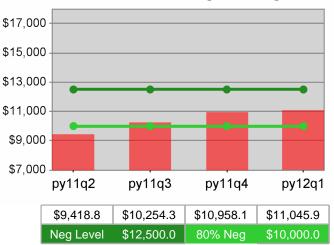

| Cumulative<br>Time Period | Average                           | Current Quarter<br>(Most Recent)Cumulative 4-Qtr<br>Reporting Period |                          |            | Neg Perf<br>(80%)           |                        |
|---------------------------|-----------------------------------|----------------------------------------------------------------------|--------------------------|------------|-----------------------------|------------------------|
|                           | Earnings                          | Value                                                                | Numerator<br>Denominator | Value      | Numerator<br>Denominator    |                        |
| 7/1/2010 - 6/30/2011      | Adult Program Results             | \$13,421.5                                                           | 292,468,253<br>21,791    | \$13,538.9 | 1,174,594,82<br>4<br>86,757 | \$12,500<br>(\$10,000) |
|                           | Dislocated Worker Program Results | \$13,637.3                                                           | 261,480,835<br>19,174    |            | 1,031,023,75<br>4<br>74,547 | \$12,500<br>(\$10,000) |
|                           | Natl Emergency Grant              | \$16,674.2                                                           | 5,585,850<br>335         | \$16,670.6 | 18,487,718<br>1,109         |                        |