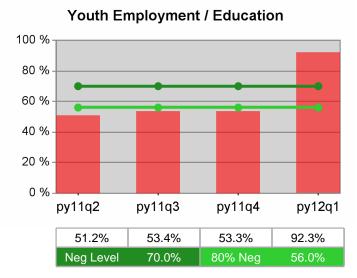

#### Statewide PY 2012 Qtr-1

| Cumulative            | WIA                                   | Current Quarter<br>(Most Recent) Cumulative 4-Qtr<br>Reporting Period |                          |       | Neg Perf<br>(80%)        |                  |
|-----------------------|---------------------------------------|-----------------------------------------------------------------------|--------------------------|-------|--------------------------|------------------|
| Time Period           | Youth (14-21)                         | Value                                                                 | Numerator<br>Denominator | Value | Numerator<br>Denominator |                  |
| 1/1/2011 - 12/31/2011 | Placement in Employment or Education  | 72.2%                                                                 | 174<br>241               | 69.9% | 979<br>1,400             | 70.0%<br>(56.0%) |
| 1/1/2011 - 12/31/2011 | Attainment of a Degree or Certificate | 72.7%                                                                 | 173<br>238               | 71.5% | 952<br>1,331             | 69.0%<br>(55.2%) |
| 10/1/2011 - 9/30/2012 | Literacy and Numeracy Gains           | 52.5%                                                                 | 53<br>101                | 50.2% | 250<br>498               | 31.0%<br>(24.8%) |