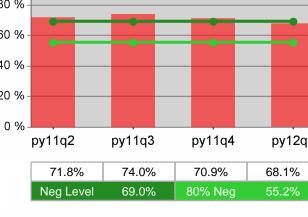

### **Dislocated Worker Average Earnings**

11/14/2012 9:03:32 AM

Worksystems Inc

PY 2012 Year-to-Date

Youth Degree / Certificate 100 % 80 % 60 % 40 % 20 % 0 % py11q3 py12q1 py11q2 py11q4 71.8% 74.0% 70.9% 68.1% Neg Level 69.0% 55.2%