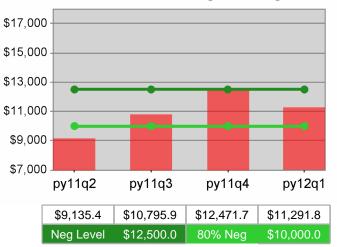

| Cumulative<br>Time Period | Average                           | Current Quarter<br>(Most Recent)                                                            |                          | Cumulative 4-Qtr<br>Reporting Period |                  | Neg Perf<br>(80%)      |
|---------------------------|-----------------------------------|---------------------------------------------------------------------------------------------|--------------------------|--------------------------------------|------------------|------------------------|
|                           | Earnings                          | ValueNumerator<br>DenominatorValueNumerator<br>Denominator\$9.011.11,072,325\$9.896.05,155, | Numerator<br>Denominator |                                      |                  |                        |
| 7/1/2010 - 6/30/2011      | Adult Program Results             | \$9,011.1                                                                                   |                          | \$9,896.0                            | 5,155,804<br>521 | \$12,500<br>(\$10,000) |
|                           | Dislocated Worker Program Results | \$8,843.5                                                                                   | 919,728<br>104           | \$9,959.2                            | 4,212,752<br>423 | \$12,500<br>(\$10,000) |
|                           | Natl Emergency Grant              | \$0.0                                                                                       | 0<br>0                   | \$13,098.0                           | *                |                        |