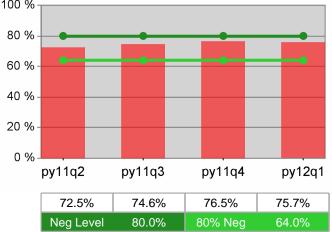

### Adult Retention

| Cumulative           | umulative Retention Current Quarter<br>(Most Recent) |       |                          |       | Cumulative 4-Qtr<br>Reporting Period |                  |  |
|----------------------|------------------------------------------------------|-------|--------------------------|-------|--------------------------------------|------------------|--|
| Time Period          | Rate                                                 | Value | Numerator<br>Denominator | Value | Numerator<br>Denominator             |                  |  |
| 7/1/2010 - 6/30/2011 | Adult Program Results                                | 78.4% | 21,791<br>27,784         | 81.3% | 86,765<br>106,685                    | 80.0%<br>(64.0%) |  |
|                      | Dislocated Worker Program Results                    | 78.0% | 19,175<br>24,571         | 81.0% | 74,555<br>92,074                     | 80.0%<br>(64.0%) |  |
|                      | Natl Emergency Grant                                 | 87.1% | 337<br>387               | 89.3% | 1,114<br>1,248                       |                  |  |