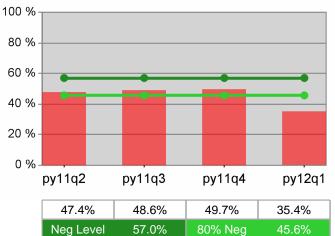

| Cumulative            | Entered Employment                | Current Quarter<br>(Most Recent) |                          | Cumula<br>Reportii | Neg Perf<br>(80%)        |                  |
|-----------------------|-----------------------------------|----------------------------------|--------------------------|--------------------|--------------------------|------------------|
| Time Period           | Rate                              | Value                            | Numerator<br>Denominator | Value              | Numerator<br>Denominator |                  |
| 1/1/2011 - 12/31/2011 | Adult Program Results             | 47.5%                            | 20,269<br>42,658         | 51.8%              | 85,971<br>165,931        | 57.0%<br>(45.6%) |
|                       | Dislocated Worker Program Results | 48.4%                            | 17,220<br>35,547         | 52.5%              | 77,545<br>147,842        | 57.0%<br>(45.6%) |
|                       | Natl Emergency Grant              | 71.7%                            | 205<br>286               | 72.4%              | 971<br>1,341             |                  |