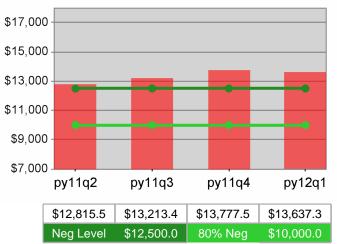

| Cumulative<br>Time Period | Average                           | Current Quarter<br>(Most Recent)Cumulative 4-Qtr<br>Reporting Period |                          |            | Neg Perf<br>(80%)           |                        |
|---------------------------|-----------------------------------|----------------------------------------------------------------------|--------------------------|------------|-----------------------------|------------------------|
|                           | Earnings                          | Value                                                                | Numerator<br>Denominator | Value      | Numerator<br>Denominator    |                        |
| 7/1/2010 - 6/30/2011      | Adult Program Results             | \$13,421.5                                                           | 292,468,253<br>21,791    | \$13,538.9 | 1,174,594,82<br>4<br>86,757 | \$12,500<br>(\$10,000) |
|                           | Dislocated Worker Program Results | \$13,637.3                                                           | 261,480,835<br>19,174    |            | 1,031,023,75<br>4<br>74,547 | \$12,500<br>(\$10,000) |
|                           | Natl Emergency Grant              | \$16,674.2                                                           | 5,585,850<br>335         | \$16,670.6 | 18,487,718<br>1,109         |                        |