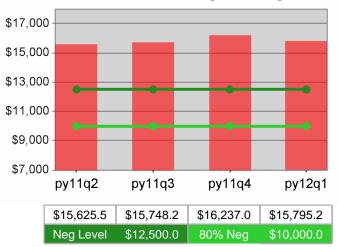

| Cumulative<br>Time Period | Average                           | Current Quarter<br>(Most Recent) |                          | Cumula<br>Reportii | Neg Perf<br>(80%)        |                        |
|---------------------------|-----------------------------------|----------------------------------|--------------------------|--------------------|--------------------------|------------------------|
|                           | Earnings                          | Value                            | Numerator<br>Denominator | Value              | Numerator<br>Denominator |                        |
| 7/1/2010 - 6/30/2011      | Adult Program Results             | \$15,493.5                       | 111,475,847<br>7,195     | \$15,660.1         | 385,237,664<br>24,600    | \$12,500<br>(\$10,000) |
|                           | Dislocated Worker Program Results | \$15,795.2                       | 103,095,297<br>6,527     | \$16,009.3         | 355,070,929<br>22,179    | \$12,500<br>(\$10,000) |
|                           | Natl Emergency Grant              | \$19,619.2                       | 1,020,196<br>52          | \$20,444.7         | 2,064,914<br>101         |                        |