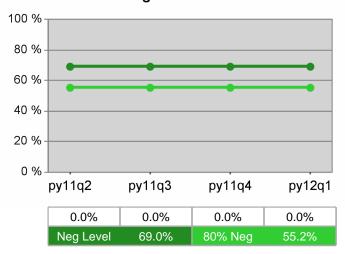

#### Statewide PY 2012 Qtr-1

| Cumulative            | WIA                                   | Current Quarter<br>(Most Recent) Cumulative 4-Qtr<br>Reporting Period |                          |       | Neg Perf<br>(80%)        |                  |
|-----------------------|---------------------------------------|-----------------------------------------------------------------------|--------------------------|-------|--------------------------|------------------|
| Time Period           | Youth (14-21)                         | Value                                                                 | Numerator<br>Denominator | Value | Numerator<br>Denominator |                  |
| 1/1/2011 - 12/31/2011 | Placement in Employment or Education  | 72.2%                                                                 | 174<br>241               | 69.9% | 979<br>1,400             | 70.0%<br>(56.0%) |
| 1/1/2011 - 12/31/2011 | Attainment of a Degree or Certificate | 72.7%                                                                 | 173<br>238               | 71.5% | 952<br>1,331             | 69.0%<br>(55.2%) |
| 10/1/2011 - 9/30/2012 | Literacy and Numeracy Gains           | 52.5%                                                                 | 53<br>101                | 50.2% | 250<br>498               | 31.0%<br>(24.8%) |