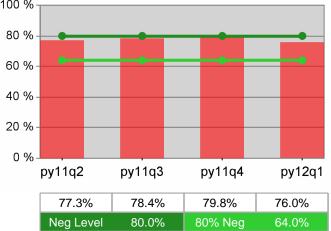

| Cumulative           | umulative Retention Current Quarter<br>(Most Recent) |       |                          |       | Cumulative 4-Qtr<br>Reporting Period |                  |  |
|----------------------|------------------------------------------------------|-------|--------------------------|-------|--------------------------------------|------------------|--|
| Time Period          | Rate                                                 | Value | Numerator<br>Denominator | Value | Numerator<br>Denominator             |                  |  |
| 7/1/2010 - 6/30/2011 | Adult Program Results                                | 78.4% | 21,791<br>27,784         | 81.3% | 86,765<br>106,685                    | 80.0%<br>(64.0%) |  |
|                      | Dislocated Worker Program Results                    | 78.0% | 19,175<br>24,571         | 81.0% | 74,555<br>92,074                     | 80.0%<br>(64.0%) |  |
|                      | Natl Emergency Grant                                 | 87.1% | 337<br>387               | 89.3% | 1,114<br>1,248                       |                  |  |