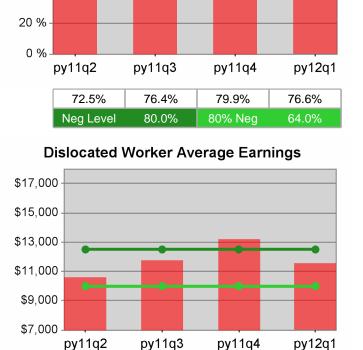

| Cumulative<br>Time Period | Average                           | Current Quarter<br>(Most Recent)Cumulative 4-Qtr<br>Reporting Period |                          |            | Neg Perf<br>(80%)           |                        |
|---------------------------|-----------------------------------|----------------------------------------------------------------------|--------------------------|------------|-----------------------------|------------------------|
|                           | Earnings                          | Value                                                                | Numerator<br>Denominator | Value      | Numerator<br>Denominator    |                        |
| 7/1/2010 - 6/30/2011      | Adult Program Results             | \$13,421.5                                                           | 292,468,253<br>21,791    | \$13,538.9 | 1,174,594,82<br>4<br>86,757 | \$12,500<br>(\$10,000) |
|                           | Dislocated Worker Program Results | \$13,637.3                                                           | 261,480,835<br>19,174    |            | 1,031,023,75<br>4<br>74,547 | \$12,500<br>(\$10,000) |
|                           | Natl Emergency Grant              | \$16,674.2                                                           | 5,585,850<br>335         | \$16,670.6 | 18,487,718<br>1,109         |                        |

### **Dislocated Worker Average Earnings**