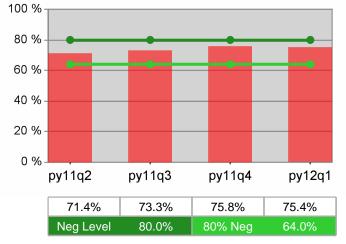

| Cumulative           | umulative Retention Current Quarter<br>(Most Recent) |       |                          |       | Cumulative 4-Qtr<br>Reporting Period |                  |  |
|----------------------|------------------------------------------------------|-------|--------------------------|-------|--------------------------------------|------------------|--|
| Time Period          | Rate                                                 | Value | Numerator<br>Denominator | Value | Numerator<br>Denominator             |                  |  |
| 7/1/2010 - 6/30/2011 | Adult Program Results                                | 78.4% | 21,791<br>27,784         | 81.3% | 86,765<br>106,685                    | 80.0%<br>(64.0%) |  |
|                      | Dislocated Worker Program Results                    | 78.0% | 19,175<br>24,571         | 81.0% | 74,555<br>92,074                     | 80.0%<br>(64.0%) |  |
|                      | Natl Emergency Grant                                 | 87.1% | 337<br>387               | 89.3% | 1,114<br>1,248                       |                  |  |