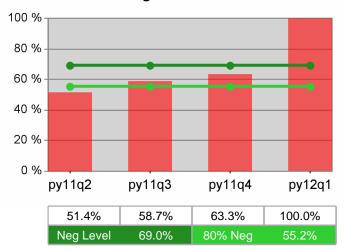

#### Statewide PY 2012 Qtr-1

| Cumulative            | WIA                                   | Current Quarter<br>(Most Recent) Cumulative 4-Qtr<br>Reporting Period |                          |       | Neg Perf<br>(80%)        |                  |
|-----------------------|---------------------------------------|-----------------------------------------------------------------------|--------------------------|-------|--------------------------|------------------|
| Time Period           | Youth (14-21)                         | Value                                                                 | Numerator<br>Denominator | Value | Numerator<br>Denominator |                  |
| 1/1/2011 - 12/31/2011 | Placement in Employment or Education  | 72.2%                                                                 | 174<br>241               | 69.9% | 979<br>1,400             | 70.0%<br>(56.0%) |
| 1/1/2011 - 12/31/2011 | Attainment of a Degree or Certificate | 72.7%                                                                 | 173<br>238               | 71.5% | 952<br>1,331             | 69.0%<br>(55.2%) |
| 10/1/2011 - 9/30/2012 | Literacy and Numeracy Gains           | 52.5%                                                                 | 53<br>101                | 50.2% | 250<br>498               | 31.0%<br>(24.8%) |