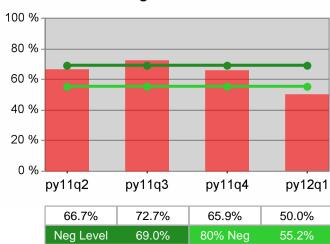

#### Statewide PY 2012 Qtr-1

| Cumulative            | WIA                                   | Current Quarter<br>(Most Recent) Cumulative 4-Qtr<br>Reporting Period |                          |       | Neg Perf<br>(80%)        |                  |
|-----------------------|---------------------------------------|-----------------------------------------------------------------------|--------------------------|-------|--------------------------|------------------|
| Time Period           | Youth (14-21)                         | Value                                                                 | Numerator<br>Denominator | Value | Numerator<br>Denominator |                  |
| 1/1/2011 - 12/31/2011 | Placement in Employment or Education  | 72.2%                                                                 | 174<br>241               | 69.9% | 979<br>1,400             | 70.0%<br>(56.0%) |
| 1/1/2011 - 12/31/2011 | Attainment of a Degree or Certificate | 72.7%                                                                 | 173<br>238               | 71.5% | 952<br>1,331             | 69.0%<br>(55.2%) |
| 10/1/2011 - 9/30/2012 | Literacy and Numeracy Gains           | 52.5%                                                                 | 53<br>101                | 50.2% | 250<br>498               | 31.0%<br>(24.8%) |