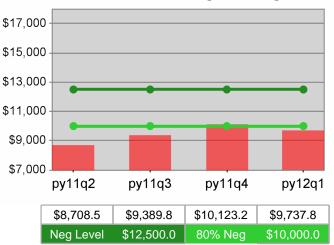

| Cumulative<br>Time Period | Average                           | Current Quarter<br>(Most Recent)Cumulative 4-Qtr<br>Reporting Period |                          |            | Neg Perf<br>(80%)           |                        |
|---------------------------|-----------------------------------|----------------------------------------------------------------------|--------------------------|------------|-----------------------------|------------------------|
|                           | Earnings                          | Value                                                                | Numerator<br>Denominator | Value      | Numerator<br>Denominator    |                        |
| 7/1/2010 - 6/30/2011      | Adult Program Results             | \$13,421.5                                                           | 292,468,253<br>21,791    | \$13,538.9 | 1,174,594,82<br>4<br>86,757 | \$12,500<br>(\$10,000) |
|                           | Dislocated Worker Program Results | \$13,637.3                                                           | 261,480,835<br>19,174    |            | 1,031,023,75<br>4<br>74,547 | \$12,500<br>(\$10,000) |
|                           | Natl Emergency Grant              | \$16,674.2                                                           | 5,585,850<br>335         | \$16,670.6 | 18,487,718<br>1,109         |                        |