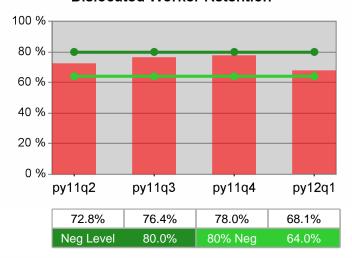

| Cumulative           | umulative Retention Current Quarter<br>(Most Recent) |       |                          |       | Cumulative 4-Qtr<br>Reporting Period |                  |  |
|----------------------|------------------------------------------------------|-------|--------------------------|-------|--------------------------------------|------------------|--|
| Time Period          | Rate                                                 | Value | Numerator<br>Denominator | Value | Numerator<br>Denominator             |                  |  |
| 7/1/2010 - 6/30/2011 | Adult Program Results                                | 78.4% | 21,791<br>27,784         | 81.3% | 86,765<br>106,685                    | 80.0%<br>(64.0%) |  |
|                      | Dislocated Worker Program Results                    | 78.0% | 19,175<br>24,571         | 81.0% | 74,555<br>92,074                     | 80.0%<br>(64.0%) |  |
|                      | Natl Emergency Grant                                 | 87.1% | 337<br>387               | 89.3% | 1,114<br>1,248                       |                  |  |