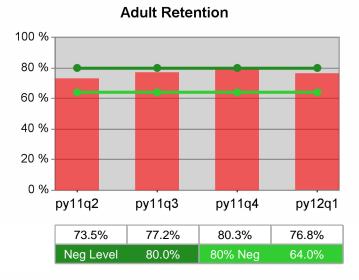

| Cumulative           | umulative Retention Current Quarter<br>(Most Recent) |       |                          |       | Cumulative 4-Qtr<br>Reporting Period |                  |  |
|----------------------|------------------------------------------------------|-------|--------------------------|-------|--------------------------------------|------------------|--|
| Time Period          | Rate                                                 | Value | Numerator<br>Denominator | Value | Numerator<br>Denominator             |                  |  |
| 7/1/2010 - 6/30/2011 | Adult Program Results                                | 78.4% | 21,791<br>27,784         | 81.3% | 86,765<br>106,685                    | 80.0%<br>(64.0%) |  |
|                      | Dislocated Worker Program Results                    | 78.0% | 19,175<br>24,571         | 81.0% | 74,555<br>92,074                     | 80.0%<br>(64.0%) |  |
|                      | Natl Emergency Grant                                 | 87.1% | 337<br>387               | 89.3% | 1,114<br>1,248                       |                  |  |