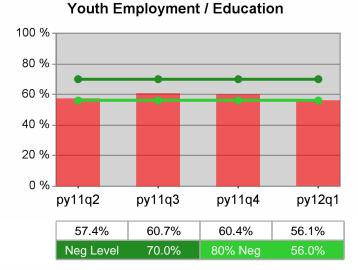

#### Statewide PY 2012 Qtr-1

| Cumulative            | WIA                                   | Current Quarter<br>(Most Recent) Cumulative 4-Qtr<br>Reporting Period |                          |       | Neg Perf<br>(80%)        |                  |
|-----------------------|---------------------------------------|-----------------------------------------------------------------------|--------------------------|-------|--------------------------|------------------|
| Time Period           | Youth (14-21)                         | Value                                                                 | Numerator<br>Denominator | Value | Numerator<br>Denominator |                  |
| 1/1/2011 - 12/31/2011 | Placement in Employment or Education  | 72.2%                                                                 | 174<br>241               | 69.9% | 979<br>1,400             | 70.0%<br>(56.0%) |
| 1/1/2011 - 12/31/2011 | Attainment of a Degree or Certificate | 72.7%                                                                 | 173<br>238               | 71.5% | 952<br>1,331             | 69.0%<br>(55.2%) |
| 10/1/2011 - 9/30/2012 | Literacy and Numeracy Gains           | 52.5%                                                                 | 53<br>101                | 50.2% | 250<br>498               | 31.0%<br>(24.8%) |