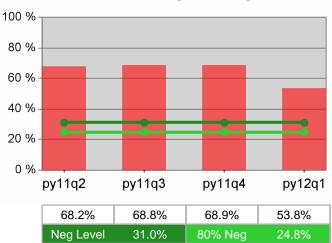

Worksystems Inc PY 2012 Qtr-1

| Cumulative            | WIA                                   | Current Quarter<br>(Most Recent) Cumulative 4-Qtr<br>Reporting Period |                          |       | Neg Perf<br>(80%)        |                  |
|-----------------------|---------------------------------------|-----------------------------------------------------------------------|--------------------------|-------|--------------------------|------------------|
| Time Period           | Youth (14-21)                         | Value                                                                 | Numerator<br>Denominator | Value | Numerator<br>Denominator |                  |
| 1/1/2011 - 12/31/2011 | Placement in Employment or Education  | 89.2%                                                                 | 58<br>65                 | 79.5% | 245<br>308               | 70.0%<br>(56.0%) |
| 1/1/2011 - 12/31/2011 | Attainment of a Degree or Certificate | 68.1%                                                                 | 49<br>72                 | 64.8% | 219<br>338               | 69.0%<br>(55.2%) |
| 10/1/2011 - 9/30/2012 | Literacy and Numeracy Gains           | 61.3%                                                                 | 19<br>31                 | 48.6% | 53<br>109                | 31.0%<br>(24.8%) |