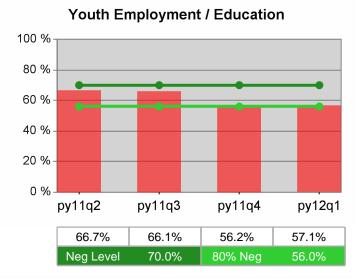

#### Statewide PY 2012 Qtr-1

| Cumulative            | WIA                                   | Current Quarter<br>(Most Recent) Cumulative 4-Qtr<br>Reporting Period |                          |       | Neg Perf<br>(80%)        |                  |
|-----------------------|---------------------------------------|-----------------------------------------------------------------------|--------------------------|-------|--------------------------|------------------|
| Time Period           | Youth (14-21)                         | Value                                                                 | Numerator<br>Denominator | Value | Numerator<br>Denominator |                  |
| 1/1/2011 - 12/31/2011 | Placement in Employment or Education  | 72.2%                                                                 | 174<br>241               | 69.9% | 979<br>1,400             | 70.0%<br>(56.0%) |
| 1/1/2011 - 12/31/2011 | Attainment of a Degree or Certificate | 72.7%                                                                 | 173<br>238               | 71.5% | 952<br>1,331             | 69.0%<br>(55.2%) |
| 10/1/2011 - 9/30/2012 | Literacy and Numeracy Gains           | 52.5%                                                                 | 53<br>101                | 50.2% | 250<br>498               | 31.0%<br>(24.8%) |