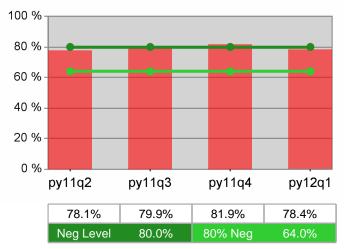

| Cumulative           | umulative Retention Current Quarter<br>(Most Recent) |       |                          |       | Cumulative 4-Qtr<br>Reporting Period |                  |  |
|----------------------|------------------------------------------------------|-------|--------------------------|-------|--------------------------------------|------------------|--|
| Time Period          | Rate                                                 | Value | Numerator<br>Denominator | Value | Numerator<br>Denominator             |                  |  |
| 7/1/2010 - 6/30/2011 | Adult Program Results                                | 78.4% | 21,791<br>27,784         | 81.3% | 86,765<br>106,685                    | 80.0%<br>(64.0%) |  |
|                      | Dislocated Worker Program Results                    | 78.0% | 19,175<br>24,571         | 81.0% | 74,555<br>92,074                     | 80.0%<br>(64.0%) |  |
|                      | Natl Emergency Grant                                 | 87.1% | 337<br>387               | 89.3% | 1,114<br>1,248                       |                  |  |