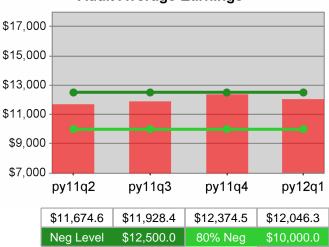

| Cumulative<br>Time Period | Average                           | Current Quarter<br>(Most Recent)Cumulative 4-Qtr<br>Reporting Period |                          |            | Neg Perf<br>(80%)           |                        |
|---------------------------|-----------------------------------|----------------------------------------------------------------------|--------------------------|------------|-----------------------------|------------------------|
|                           | Earnings                          | Value                                                                | Numerator<br>Denominator | Value      | Numerator<br>Denominator    |                        |
| 7/1/2010 - 6/30/2011      | Adult Program Results             | \$13,421.5                                                           | 292,468,253<br>21,791    | \$13,538.9 | 1,174,594,82<br>4<br>86,757 | \$12,500<br>(\$10,000) |
|                           | Dislocated Worker Program Results | \$13,637.3                                                           | 261,480,835<br>19,174    |            | 1,031,023,75<br>4<br>74,547 | \$12,500<br>(\$10,000) |
|                           | Natl Emergency Grant              | \$16,674.2                                                           | 5,585,850<br>335         | \$16,670.6 | 18,487,718<br>1,109         |                        |