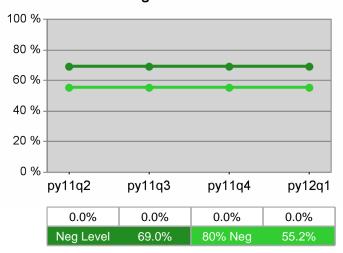

#### Statewide PY 2012 Qtr-1

| Cumulative            | WIA                                   | Current Quarter<br>(Most Recent) Cumulative 4-Qtr<br>Reporting Period |                          |       | Neg Perf<br>(80%)        |                  |
|-----------------------|---------------------------------------|-----------------------------------------------------------------------|--------------------------|-------|--------------------------|------------------|
| Time Period           | Youth (14-21)                         | Value                                                                 | Numerator<br>Denominator | Value | Numerator<br>Denominator |                  |
| 1/1/2011 - 12/31/2011 | Placement in Employment or Education  | 72.2%                                                                 | 174<br>241               | 69.9% | 979<br>1,400             | 70.0%<br>(56.0%) |
| 1/1/2011 - 12/31/2011 | Attainment of a Degree or Certificate | 72.7%                                                                 | 173<br>238               | 71.5% | 952<br>1,331             | 69.0%<br>(55.2%) |
| 10/1/2011 - 9/30/2012 | Literacy and Numeracy Gains           | 52.5%                                                                 | 53<br>101                | 50.2% | 250<br>498               | 31.0%<br>(24.8%) |