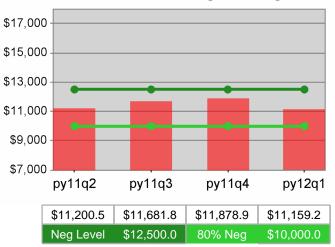

| Cumulative<br>Time Period | Average                           | Current Quarter<br>(Most Recent) |                          | Cumula<br>Reportii | Neg Perf<br>(80%)        |                        |
|---------------------------|-----------------------------------|----------------------------------|--------------------------|--------------------|--------------------------|------------------------|
|                           | Earnings                          | Value                            | Numerator<br>Denominator | Value              | Numerator<br>Denominator |                        |
| 7/1/2010 - 6/30/2011      | Adult Program Results             | \$15,493.5                       | 111,475,847<br>7,195     | \$15,660.1         | 385,237,664<br>24,600    | \$12,500<br>(\$10,000) |
|                           | Dislocated Worker Program Results | \$15,795.2                       | 103,095,297<br>6,527     | \$16,009.3         | 355,070,929<br>22,179    | \$12,500<br>(\$10,000) |
|                           | Natl Emergency Grant              | \$19,619.2                       | 1,020,196<br>52          | \$20,444.7         | 2,064,914<br>101         |                        |