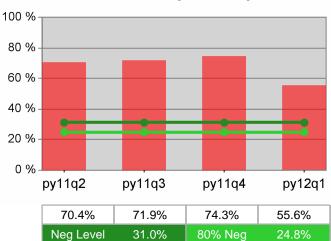

#### Statewide PY 2012 Qtr-1

| Cumulative            | WIA                                   | Current Quarter<br>(Most Recent) Cumulative 4-Qtr<br>Reporting Period |                          |       | Neg Perf<br>(80%)        |                  |
|-----------------------|---------------------------------------|-----------------------------------------------------------------------|--------------------------|-------|--------------------------|------------------|
| Time Period           | Youth (14-21)                         | Value                                                                 | Numerator<br>Denominator | Value | Numerator<br>Denominator |                  |
| 1/1/2011 - 12/31/2011 | Placement in Employment or Education  | 72.2%                                                                 | 174<br>241               | 69.9% | 979<br>1,400             | 70.0%<br>(56.0%) |
| 1/1/2011 - 12/31/2011 | Attainment of a Degree or Certificate | 72.7%                                                                 | 173<br>238               | 71.5% | 952<br>1,331             | 69.0%<br>(55.2%) |
| 10/1/2011 - 9/30/2012 | Literacy and Numeracy Gains           | 52.5%                                                                 | 53<br>101                | 50.2% | 250<br>498               | 31.0%<br>(24.8%) |