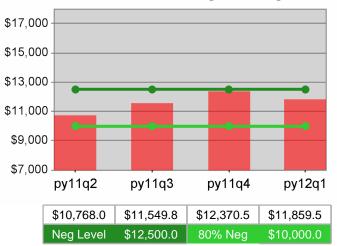

| Cumulative<br>Time Period | Average                           | Current Quarter<br>(Most Recent) |                          | Cumula<br>Reportii | Neg Perf<br>(80%)        |                        |
|---------------------------|-----------------------------------|----------------------------------|--------------------------|--------------------|--------------------------|------------------------|
|                           | Earnings                          | Value                            | Numerator<br>Denominator | Value              | Numerator<br>Denominator |                        |
| 7/1/2010 - 6/30/2011      | Adult Program Results             | \$15,493.5                       | 111,475,847<br>7,195     | \$15,660.1         | 385,237,664<br>24,600    | \$12,500<br>(\$10,000) |
|                           | Dislocated Worker Program Results | \$15,795.2                       | 103,095,297<br>6,527     | \$16,009.3         | 355,070,929<br>22,179    | \$12,500<br>(\$10,000) |
|                           | Natl Emergency Grant              | \$19,619.2                       | 1,020,196<br>52          | \$20,444.7         | 2,064,914<br>101         |                        |

# **Adult Retention**

Adult Average Earnings