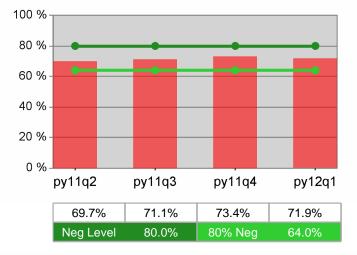

| Cumulative           | umulative Retention Current Quarter<br>(Most Recent) |       |                          |       | Cumulative 4-Qtr<br>Reporting Period |                  |  |
|----------------------|------------------------------------------------------|-------|--------------------------|-------|--------------------------------------|------------------|--|
| Time Period          | Rate                                                 | Value | Numerator<br>Denominator | Value | Numerator<br>Denominator             |                  |  |
| 7/1/2010 - 6/30/2011 | Adult Program Results                                | 78.4% | 21,791<br>27,784         | 81.3% | 86,765<br>106,685                    | 80.0%<br>(64.0%) |  |
|                      | Dislocated Worker Program Results                    | 78.0% | 19,175<br>24,571         | 81.0% | 74,555<br>92,074                     | 80.0%<br>(64.0%) |  |
|                      | Natl Emergency Grant                                 | 87.1% | 337<br>387               | 89.3% | 1,114<br>1,248                       |                  |  |