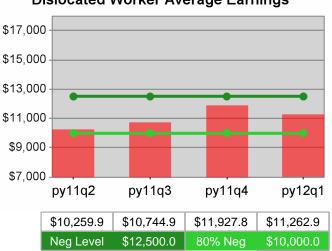

| Cumulative<br>Time Period | Average                           | Current Quarter<br>(Most Recent)Cumulative 4-Qtr<br>Reporting Period |                          |            | Neg Perf<br>(80%)           |                        |
|---------------------------|-----------------------------------|----------------------------------------------------------------------|--------------------------|------------|-----------------------------|------------------------|
|                           | Earnings                          | Value                                                                | Numerator<br>Denominator | Value      | Numerator<br>Denominator    |                        |
| 7/1/2010 - 6/30/2011      | Adult Program Results             | \$13,421.5                                                           | 292,468,253<br>21,791    | \$13,538.9 | 1,174,594,82<br>4<br>86,757 | \$12,500<br>(\$10,000) |
|                           | Dislocated Worker Program Results | \$13,637.3                                                           | 261,480,835<br>19,174    |            | 1,031,023,75<br>4<br>74,547 | \$12,500<br>(\$10,000) |
|                           | Natl Emergency Grant              | \$16,674.2                                                           | 5,585,850<br>335         | \$16,670.6 | 18,487,718<br>1,109         |                        |