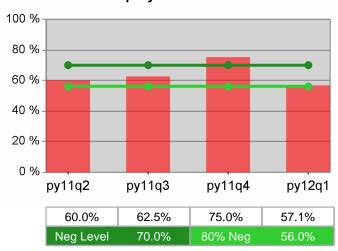

#### Statewide PY 2012 Qtr-1

| Cumulative            | WIA                                   | Current Quarter<br>(Most Recent) Cumulative 4-Qtr<br>Reporting Period |                          |       | Neg Perf<br>(80%)        |                  |
|-----------------------|---------------------------------------|-----------------------------------------------------------------------|--------------------------|-------|--------------------------|------------------|
| Time Period           | Youth (14-21)                         | Value                                                                 | Numerator<br>Denominator | Value | Numerator<br>Denominator |                  |
| 1/1/2011 - 12/31/2011 | Placement in Employment or Education  | 72.2%                                                                 | 174<br>241               | 69.9% | 979<br>1,400             | 70.0%<br>(56.0%) |
| 1/1/2011 - 12/31/2011 | Attainment of a Degree or Certificate | 72.7%                                                                 | 173<br>238               | 71.5% | 952<br>1,331             | 69.0%<br>(55.2%) |
| 10/1/2011 - 9/30/2012 | Literacy and Numeracy Gains           | 52.5%                                                                 | 53<br>101                | 50.2% | 250<br>498               | 31.0%<br>(24.8%) |