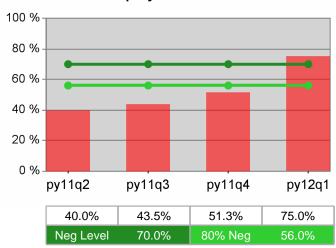

#### Statewide PY 2012 Qtr-1

| Cumulative            | WIA                                   | Current Quarter<br>(Most Recent) Cumulative 4-Qtr<br>Reporting Period |                          |       | Neg Perf<br>(80%)        |                  |
|-----------------------|---------------------------------------|-----------------------------------------------------------------------|--------------------------|-------|--------------------------|------------------|
| Time Period           | Youth (14-21)                         | Value                                                                 | Numerator<br>Denominator | Value | Numerator<br>Denominator |                  |
| 1/1/2011 - 12/31/2011 | Placement in Employment or Education  | 72.2%                                                                 | 174<br>241               | 69.9% | 979<br>1,400             | 70.0%<br>(56.0%) |
| 1/1/2011 - 12/31/2011 | Attainment of a Degree or Certificate | 72.7%                                                                 | 173<br>238               | 71.5% | 952<br>1,331             | 69.0%<br>(55.2%) |
| 10/1/2011 - 9/30/2012 | Literacy and Numeracy Gains           | 52.5%                                                                 | 53<br>101                | 50.2% | 250<br>498               | 31.0%<br>(24.8%) |