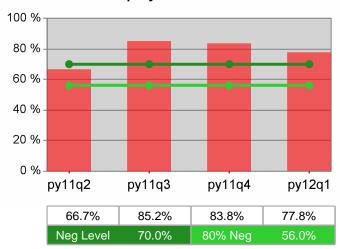

#### Statewide PY 2012 Qtr-1

| Cumulative            | WIA                                   | Current Quarter<br>(Most Recent) Cumulative 4-Qtr<br>Reporting Period |                          |       | Neg Perf<br>(80%)        |                  |
|-----------------------|---------------------------------------|-----------------------------------------------------------------------|--------------------------|-------|--------------------------|------------------|
| Time Period           | Youth (14-21)                         | Value                                                                 | Numerator<br>Denominator | Value | Numerator<br>Denominator |                  |
| 1/1/2011 - 12/31/2011 | Placement in Employment or Education  | 72.2%                                                                 | 174<br>241               | 69.9% | 979<br>1,400             | 70.0%<br>(56.0%) |
| 1/1/2011 - 12/31/2011 | Attainment of a Degree or Certificate | 72.7%                                                                 | 173<br>238               | 71.5% | 952<br>1,331             | 69.0%<br>(55.2%) |
| 10/1/2011 - 9/30/2012 | Literacy and Numeracy Gains           | 52.5%                                                                 | 53<br>101                | 50.2% | 250<br>498               | 31.0%<br>(24.8%) |