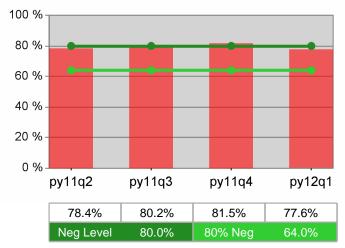

| Cumulative           | umulative Retention Current Quarter<br>(Most Recent) |       |                          |       | Cumulative 4-Qtr<br>Reporting Period |                  |  |
|----------------------|------------------------------------------------------|-------|--------------------------|-------|--------------------------------------|------------------|--|
| Time Period          | Rate                                                 | Value | Numerator<br>Denominator | Value | Numerator<br>Denominator             |                  |  |
| 7/1/2010 - 6/30/2011 | Adult Program Results                                | 78.4% | 21,791<br>27,784         | 81.3% | 86,765<br>106,685                    | 80.0%<br>(64.0%) |  |
|                      | Dislocated Worker Program Results                    | 78.0% | 19,175<br>24,571         | 81.0% | 74,555<br>92,074                     | 80.0%<br>(64.0%) |  |
|                      | Natl Emergency Grant                                 | 87.1% | 337<br>387               | 89.3% | 1,114<br>1,248                       |                  |  |