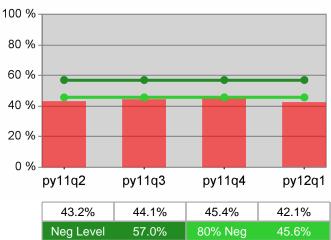

| Cumulative            | Entered Employment                | Current Quarter<br>(Most Recent) |                          | Cumula<br>Reportii | Neg Perf<br>(80%)        |                  |
|-----------------------|-----------------------------------|----------------------------------|--------------------------|--------------------|--------------------------|------------------|
| Time Period           | Rate                              | Value                            | Numerator<br>Denominator | Value              | Numerator<br>Denominator |                  |
| 1/1/2011 - 12/31/2011 | Adult Program Results             | 47.5%                            | 20,269<br>42,658         | 51.8%              | 85,971<br>165,931        | 57.0%<br>(45.6%) |
|                       | Dislocated Worker Program Results | 48.4%                            | 17,220<br>35,547         | 52.5%              | 77,545<br>147,842        | 57.0%<br>(45.6%) |
|                       | Natl Emergency Grant              | 71.7%                            | 205<br>286               | 72.4%              | 971<br>1,341             |                  |