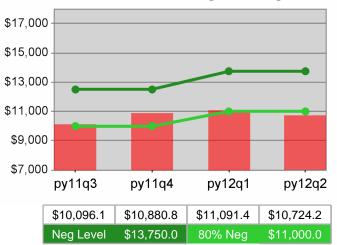

| Cumulative            | Average                           | Current Quarter<br>(Most Recent) |                          | Cumula<br>Reporti | Neg Perf<br>(80%)        |                        |
|-----------------------|-----------------------------------|----------------------------------|--------------------------|-------------------|--------------------------|------------------------|
| Time Period           | Earnings                          | Value                            | Numerator<br>Denominator |                   | Numerator<br>Denominator |                        |
| 10/1/2010 - 9/30/2011 | Adult Program Results             | \$12,891.3                       | 284,820,210<br>22,094    | \$13,709.1        | 1,235,243,168<br>90,104  |                        |
|                       | Dislocated Worker Program Results | \$13,204.3                       | 241,705,065<br>18,305    | \$13,986.9        | 1,083,184,377<br>77,443  | \$13,750<br>(\$11,000) |
|                       | Natl Emergency Grant              | \$15,797.3                       | 4,154,695<br>263         | \$16,729.1        | 18,000,550<br>1,076      |                        |

## Adult Retention

\$13,750.0

80% Neg

| Cumulative            | Average                           | Current Quarter<br>(Most Recent) |                          | Cumula<br>Reportii | Neg Perf<br>(80%)        |                        |
|-----------------------|-----------------------------------|----------------------------------|--------------------------|--------------------|--------------------------|------------------------|
| Time Period           | Earnings                          | Value                            | Numerator<br>Denominator | Value              | Numerator<br>Denominator |                        |
| 10/1/2010 - 9/30/2011 | Adult Program Results             | \$15,043.2                       | 105,994,361<br>7,046     | \$15,669.9         | 423,446,943<br>27,023    | \$13,750<br>(\$11,000) |
|                       | Dislocated Worker Program Results | \$15,383.9                       | 94,410,870<br>6,137      | \$16,002.2         | 386,997,788<br>24,184    | \$13,750<br>(\$11,000) |
|                       | Natl Emergency Grant              | \$16,887.2                       | 303,970<br>18            | \$19,617.4         | 1,804,802<br>92          |                        |