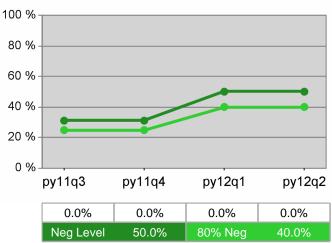

### Statewide PY 2012 Qtr-2

| Cumulative            | WIA                                   | Current Quarter<br>(Most Recent) Cumulative 4-Qtr<br>Reporting Period |                          |       | Neg Perf<br>(80%)        |                  |
|-----------------------|---------------------------------------|-----------------------------------------------------------------------|--------------------------|-------|--------------------------|------------------|
| Time Period           | Youth (14-21)                         | Value                                                                 | Numerator<br>Denominator | Value | Numerator<br>Denominator |                  |
| 4/1/2011 - 3/31/2012  | Placement in Employment or Education  | 70.9%                                                                 | 173<br>244               | 69.1% | 947<br>1,371             | 71.0%<br>(56.8%) |
| 4/1/2011 - 3/31/2012  | Attainment of a Degree or Certificate | 66.4%                                                                 | 166<br>250               | 69.8% | 951<br>1,362             | 72.0%<br>(57.6%) |
| 1/1/2012 - 12/31/2012 | Literacy and Numeracy Gains           | 48.9%                                                                 | 64<br>131                | 50.0% | 255<br>510               | 50.0%<br>(40.0%) |