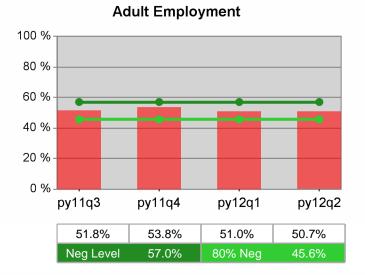

## **Adult Average Earnings**

100 % 80 % 60 % 40 % 20 % 0 % py11q3 py11q4 py12q1 py12q2 51.3% 53.9% 52.6% 55.1%