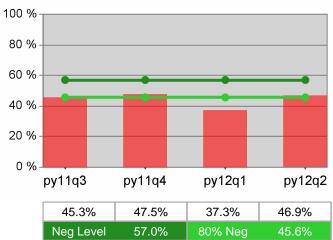

py11q3

50.3%

Neg Level

## Dislocated Worker Retention

py11q4

51.9%

57.0%

py12q1

48.4%

80% Neg

## **Dislocated Worker Employment**

Neg Level

py12q2

52.6%

45.6%

Statewide

.....