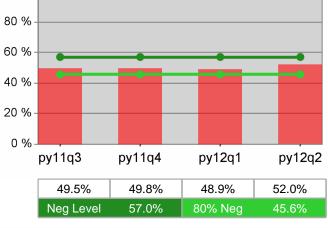

## **Adult Average Earnings**

100 % 80 % 60 % 40 % 20 % 0 % py11q3 py11q4 py12q1 py12q2 51.3% 53.9% 52.6% 55.1%