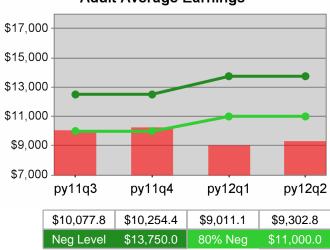

| Cumulative            | Average                           | Current Quarter<br>(Most Recent) |                          | Cumula<br>Reporti | Neg Perf<br>(80%)        |                        |
|-----------------------|-----------------------------------|----------------------------------|--------------------------|-------------------|--------------------------|------------------------|
| Time Period           | Earnings                          | Value                            | Numerator<br>Denominator |                   | Numerator<br>Denominator |                        |
| 10/1/2010 - 9/30/2011 | Adult Program Results             | \$12,891.3                       | 284,820,210<br>22,094    | \$13,709.1        | 1,235,243,168<br>90,104  |                        |
|                       | Dislocated Worker Program Results | \$13,204.3                       | 241,705,065<br>18,305    | \$13,986.9        | 1,083,184,377<br>77,443  | \$13,750<br>(\$11,000) |
|                       | Natl Emergency Grant              | \$15,797.3                       | 4,154,695<br>263         | \$16,729.1        | 18,000,550<br>1,076      |                        |

## Adult Retention

\$13,750.0

80% Neg