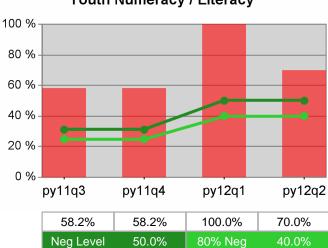

### Statewide PY 2012 Qtr-2

| Cumulative            | WIA                                   | Current Quarter<br>(Most Recent) Cumulative 4-Qtr<br>Reporting Period |                          |       | Neg Perf<br>(80%)        |                  |
|-----------------------|---------------------------------------|-----------------------------------------------------------------------|--------------------------|-------|--------------------------|------------------|
| Time Period           | Youth (14-21)                         | Value                                                                 | Numerator<br>Denominator | Value | Numerator<br>Denominator |                  |
| 4/1/2011 - 3/31/2012  | Placement in Employment or Education  | 70.9%                                                                 | 173<br>244               | 69.1% | 947<br>1,371             | 71.0%<br>(56.8%) |
| 4/1/2011 - 3/31/2012  | Attainment of a Degree or Certificate | 66.4%                                                                 | 166<br>250               | 69.8% | 951<br>1,362             | 72.0%<br>(57.6%) |
| 1/1/2012 - 12/31/2012 | Literacy and Numeracy Gains           | 48.9%                                                                 | 64<br>131                | 50.0% | 255<br>510               | 50.0%<br>(40.0%) |

## Worksystems Inc PY 2012 Qtr-2

| Cumulative            | WIA                                   |       | t Quarter<br>Recent)     |       | tive 4-Qtr<br>ng Period  | Neg Perf<br>(80%) |
|-----------------------|---------------------------------------|-------|--------------------------|-------|--------------------------|-------------------|
| Time Period           | Youth (14-21)                         | Value | Numerator<br>Denominator | Value | Numerator<br>Denominator |                   |
| 4/1/2011 - 3/31/2012  | Placement in Employment or Education  | 78.1% | 50<br>64                 | 79.7% | 239<br>300               | 71.0%<br>(56.8%)  |
| 4/1/2011 - 3/31/2012  | Attainment of a Degree or Certificate | 62.7% | 42<br>67                 | 66.1% | 211<br>319               | 72.0%<br>(57.6%)  |
| 1/1/2012 - 12/31/2012 | Literacy and Numeracy Gains           | 60.0% | 12<br>20                 | 50.5% | 52<br>103                | 50.0%<br>(40.0%)  |