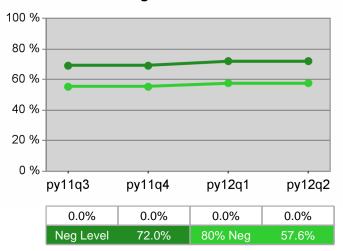

### Statewide PY 2012 Qtr-2

| Cumulative            | WIA                                   | Current Quarter<br>(Most Recent) Cumulative 4-Qtr<br>Reporting Period |                          |       | Neg Perf<br>(80%)        |                  |
|-----------------------|---------------------------------------|-----------------------------------------------------------------------|--------------------------|-------|--------------------------|------------------|
| Time Period           | Youth (14-21)                         | Value                                                                 | Numerator<br>Denominator | Value | Numerator<br>Denominator |                  |
| 4/1/2011 - 3/31/2012  | Placement in Employment or Education  | 70.9%                                                                 | 173<br>244               | 69.1% | 947<br>1,371             | 71.0%<br>(56.8%) |
| 4/1/2011 - 3/31/2012  | Attainment of a Degree or Certificate | 66.4%                                                                 | 166<br>250               | 69.8% | 951<br>1,362             | 72.0%<br>(57.6%) |
| 1/1/2012 - 12/31/2012 | Literacy and Numeracy Gains           | 48.9%                                                                 | 64<br>131                | 50.0% | 255<br>510               | 50.0%<br>(40.0%) |