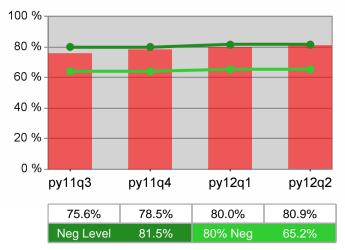

## **Dislocated Worker Employment**

 Neg Level
 57.0%
 80% Neg
 4

 Dislocated Worker Retention

2/13/2013 2:00:05 PM

Neg Level

Youth Degree / Certificate

## **Dislocated Worker Retention**

80% Neg

45.6%

57.0%

Neg Level