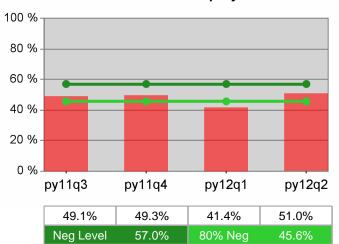

| Cumulative           | Entered Employment                | Current Quarter<br>(Most Recent) |                          | Cumulative 4-Qtr<br>Reporting Period |                          | Neg Perf<br>(80%) |
|----------------------|-----------------------------------|----------------------------------|--------------------------|--------------------------------------|--------------------------|-------------------|
| Time Period          | Rate                              | Value                            | Numerator<br>Denominator | Value                                | Numerator<br>Denominator |                   |
| 4/1/2011 - 3/31/2012 | Adult Program Results             | 55.1%                            | 21,902<br>39,765         | 52.6%                                | 86,136<br>163,791        | 57.0%<br>(45.6%)  |
|                      | Dislocated Worker Program Results | 56.3%                            | 18,982<br>33,716         | 53.4%                                | 75,762<br>141,792        | 57.0%<br>(45.6%)  |
|                      | Natl Emergency Grant              | 69.4%                            | 168<br>242               | 72.8%                                | 980<br>1,346             |                   |

## **Dislocated Worker Employment**

Neg Level

py12q2

52.6%

45.6%

Statewide

.....