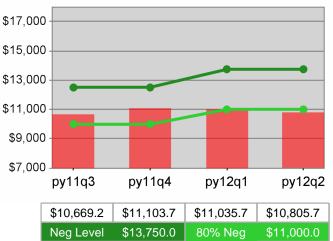

## Adult Retention

\$13,750.0

80% Neg

| Cumulative            | Average                           | Current Quarter<br>(Most Recent) |                          | Cumula<br>Reportii | Neg Perf<br>(80%)        |                        |
|-----------------------|-----------------------------------|----------------------------------|--------------------------|--------------------|--------------------------|------------------------|
| Time Period           | Earnings                          | Value                            | Numerator<br>Denominator | Value              | Numerator<br>Denominator |                        |
| 10/1/2010 - 9/30/2011 | Adult Program Results             | \$15,043.2                       | 105,994,361<br>7,046     | \$15,669.9         | 423,446,943<br>27,023    | \$13,750<br>(\$11,000) |
|                       | Dislocated Worker Program Results | \$15,383.9                       | 94,410,870<br>6,137      | \$16,002.2         | 386,997,788<br>24,184    | \$13,750<br>(\$11,000) |
|                       | Natl Emergency Grant              | \$16,887.2                       | 303,970<br>18            | \$19,617.4         | 1,804,802<br>92          |                        |