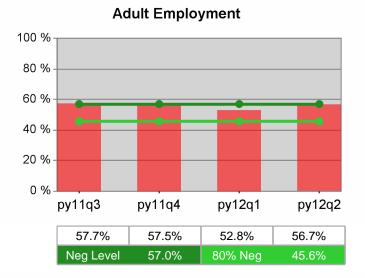

| Cumulative           | Entered Employment                | Current Quarter<br>(Most Recent) |                          | Cumulative 4-Qtr<br>Reporting Period |                          | Neg Perf<br>(80%) |
|----------------------|-----------------------------------|----------------------------------|--------------------------|--------------------------------------|--------------------------|-------------------|
| Time Period          | Rate                              | Value                            | Numerator<br>Denominator | Value                                | Numerator<br>Denominator |                   |
| 4/1/2011 - 3/31/2012 | Adult Program Results             | 55.1%                            | 21,902<br>39,765         | 52.6%                                | 86,136<br>163,791        | 57.0%<br>(45.6%)  |
|                      | Dislocated Worker Program Results | 56.3%                            | 18,982<br>33,716         | 53.4%                                | 75,762<br>141,792        | 57.0%<br>(45.6%)  |
|                      | Natl Emergency Grant              | 69.4%                            | 168<br>242               | 72.8%                                | 980<br>1,346             |                   |

## **Dislocated Worker Employment**

Neg Level

py12q2

52.6%

45.6%

Statewide

.....

## **Dislocated Worker Employment**

 Neg Level
 57.0%
 80% Neg
 4

 Dislocated Worker Retention

2/13/2013 2:00:05 PM

Neg Level

Youth Degree / Certificate

## **Dislocated Worker Employment**