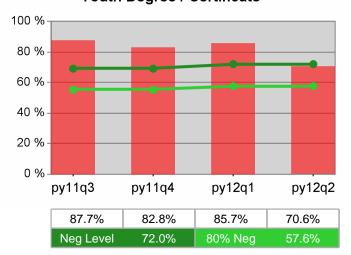

### Statewide PY 2012 Qtr-2

| Cumulative            | WIA                                   | Current Quarter<br>(Most Recent) Cumulative 4-Qtr<br>Reporting Period |                          |       | Neg Perf<br>(80%)        |                  |
|-----------------------|---------------------------------------|-----------------------------------------------------------------------|--------------------------|-------|--------------------------|------------------|
| Time Period           | Youth (14-21)                         | Value                                                                 | Numerator<br>Denominator | Value | Numerator<br>Denominator |                  |
| 4/1/2011 - 3/31/2012  | Placement in Employment or Education  | 70.9%                                                                 | 173<br>244               | 69.1% | 947<br>1,371             | 71.0%<br>(56.8%) |
| 4/1/2011 - 3/31/2012  | Attainment of a Degree or Certificate | 66.4%                                                                 | 166<br>250               | 69.8% | 951<br>1,362             | 72.0%<br>(57.6%) |
| 1/1/2012 - 12/31/2012 | Literacy and Numeracy Gains           | 48.9%                                                                 | 64<br>131                | 50.0% | 255<br>510               | 50.0%<br>(40.0%) |

## **Dislocated Worker Employment**

 Neg Level
 57.0%
 80% Neg
 4

 Dislocated Worker Retention

2/13/2013 2:00:05 PM

Neg Level

Youth Degree / Certificate