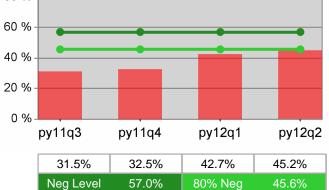

## **Dislocated Worker Employment**

Neg Level

py12q2

52.6%

45.6%

Statewide

.....

py11q3

50.3%

Neg Level

## Dislocated Worker Retention

py11q4

51.9%

57.0%

py12q1

48.4%

80% Neg