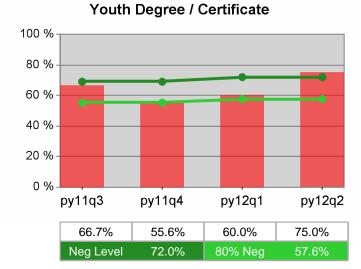

### Statewide PY 2012 Qtr-2

| Cumulative            | WIA                                   | Current Quarter<br>(Most Recent) Cumulative 4-Qtr<br>Reporting Period |                          |       | Neg Perf<br>(80%)        |                  |
|-----------------------|---------------------------------------|-----------------------------------------------------------------------|--------------------------|-------|--------------------------|------------------|
| Time Period           | Youth (14-21)                         | Value                                                                 | Numerator<br>Denominator | Value | Numerator<br>Denominator |                  |
| 4/1/2011 - 3/31/2012  | Placement in Employment or Education  | 70.9%                                                                 | 173<br>244               | 69.1% | 947<br>1,371             | 71.0%<br>(56.8%) |
| 4/1/2011 - 3/31/2012  | Attainment of a Degree or Certificate | 66.4%                                                                 | 166<br>250               | 69.8% | 951<br>1,362             | 72.0%<br>(57.6%) |
| 1/1/2012 - 12/31/2012 | Literacy and Numeracy Gains           | 48.9%                                                                 | 64<br>131                | 50.0% | 255<br>510               | 50.0%<br>(40.0%) |

## Worksystems Inc PY 2012 Qtr-2

| Cumulative            | WIA                                   |       | t Quarter<br>Recent)     |       | tive 4-Qtr<br>ng Period  | Neg Perf<br>(80%) |
|-----------------------|---------------------------------------|-------|--------------------------|-------|--------------------------|-------------------|
| Time Period           | Youth (14-21)                         | Value | Numerator<br>Denominator | Value | Numerator<br>Denominator |                   |
| 4/1/2011 - 3/31/2012  | Placement in Employment or Education  | 78.1% | 50<br>64                 | 79.7% | 239<br>300               | 71.0%<br>(56.8%)  |
| 4/1/2011 - 3/31/2012  | Attainment of a Degree or Certificate | 62.7% | 42<br>67                 | 66.1% | 211<br>319               | 72.0%<br>(57.6%)  |
| 1/1/2012 - 12/31/2012 | Literacy and Numeracy Gains           | 60.0% | 12<br>20                 | 50.5% | 52<br>103                | 50.0%<br>(40.0%)  |

## **Dislocated Worker Employment**

 Neg Level
 57.0%
 80% Neg
 4

 Dislocated Worker Retention

2/13/2013 2:00:05 PM

Neg Level

Youth Degree / Certificate