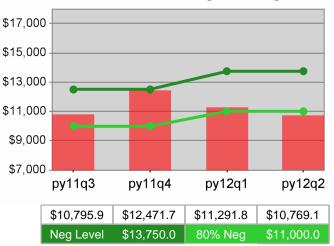

| Cumulative            | Average                           | Current Quarter<br>(Most Recent) |                          | Cumula<br>Reporti | Neg Perf<br>(80%)        |                        |
|-----------------------|-----------------------------------|----------------------------------|--------------------------|-------------------|--------------------------|------------------------|
| Time Period           | Earnings                          | Value                            | Numerator<br>Denominator |                   | Numerator<br>Denominator |                        |
| 10/1/2010 - 9/30/2011 | Adult Program Results             | \$12,891.3                       | 284,820,210<br>22,094    | \$13,709.1        | 1,235,243,168<br>90,104  |                        |
|                       | Dislocated Worker Program Results | \$13,204.3                       | 241,705,065<br>18,305    | \$13,986.9        | 1,083,184,377<br>77,443  | \$13,750<br>(\$11,000) |
|                       | Natl Emergency Grant              | \$15,797.3                       | 4,154,695<br>263         | \$16,729.1        | 18,000,550<br>1,076      |                        |

## Adult Retention

\$13,750.0

80% Neg