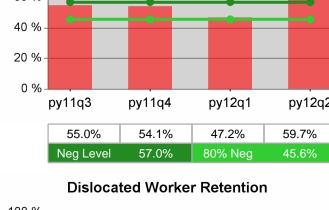

## Dislocated Worker Retention

py11q4

51.9%

57.0%

py12q1

48.4%

80% Neg

## **Dislocated Worker Employment**

Neg Level

py12q2

52.6%

45.6%

Statewide

.....