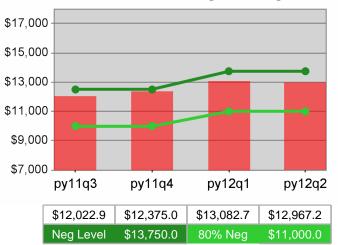

## **Dislocated Worker Average Earnings**

| Cumulative            | Average                           | Current Quarter<br>(Most Recent) |                          | Cumula<br>Reporti | Neg Perf<br>(80%)        |                        |
|-----------------------|-----------------------------------|----------------------------------|--------------------------|-------------------|--------------------------|------------------------|
| Time Period           | Earnings                          | Value                            | Numerator<br>Denominator |                   | Numerator<br>Denominator |                        |
| 10/1/2010 - 9/30/2011 | Adult Program Results             | \$12,891.3                       | 284,820,210<br>22,094    | \$13,709.1        | 1,235,243,168<br>90,104  |                        |
|                       | Dislocated Worker Program Results | \$13,204.3                       | 241,705,065<br>18,305    | \$13,986.9        | 1,083,184,377<br>77,443  | \$13,750<br>(\$11,000) |
|                       | Natl Emergency Grant              | \$15,797.3                       | 4,154,695<br>263         | \$16,729.1        | 18,000,550<br>1,076      |                        |