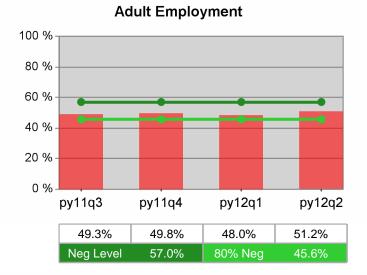

| Cumulative           | Entered Employment                | Current Quarter<br>(Most Recent) |                          | Cumulative 4-Qtr<br>Reporting Period |                          | Neg Perf<br>(80%) |
|----------------------|-----------------------------------|----------------------------------|--------------------------|--------------------------------------|--------------------------|-------------------|
| Time Period          | Rate                              | Value                            | Numerator<br>Denominator | Value                                | Numerator<br>Denominator |                   |
| 4/1/2011 - 3/31/2012 | Adult Program Results             | 55.1%                            | 21,902<br>39,765         | 52.6%                                | 86,136<br>163,791        | 57.0%<br>(45.6%)  |
|                      | Dislocated Worker Program Results | 56.3%                            | 18,982<br>33,716         | 53.4%                                | 75,762<br>141,792        | 57.0%<br>(45.6%)  |
|                      | Natl Emergency Grant              | 69.4%                            | 168<br>242               | 72.8%                                | 980<br>1,346             |                   |

## **Dislocated Worker Employment**

Neg Level

py12q2

52.6%

45.6%

Statewide

.....

| Cumulative           | Entered Employment                | Current Quarter<br>(Most Recent) |                          | Cumulative 4-Qtr<br>Reporting Period |                          | Neg Perf<br>(80%) |
|----------------------|-----------------------------------|----------------------------------|--------------------------|--------------------------------------|--------------------------|-------------------|
| Time Period          | Rate                              | Value                            | Numerator<br>Denominator | Value                                | Numerator<br>Denominator |                   |
| 4/1/2011 - 3/31/2012 | Adult Program Results             | 54.1%                            | 7,766<br>14,347          | 53.7%                                | 28,842<br>53,664         |                   |
|                      | Dislocated Worker Program Results | 54.8%                            | 6,690<br>12,207          | 54.2%                                | 25,724<br>47,418         | 57.0%<br>(45.6%)  |
|                      | Natl Emergency Grant              | 91.1%                            | 41<br>45                 | 87.7%                                | 135<br>154               |                   |