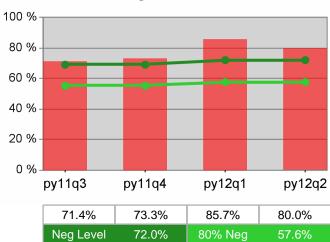

Performance was Calculated: 2/13/2013 12:34:11 PM

Job Growers Incorporated PY 2012 Year-to-Date

## Adult Retention

## **Dislocated Worker Employment**

## **Dislocated Worker Average Earnings**

2/13/2013 2:00:12 PM

py11q4

85.9%

72.0%

py12q1

83.0%

py12q2

75.9%

57.6%

20 %

0 %

py11q3

86.2%

Neg Level

2/13/2013 2:00:12 PM