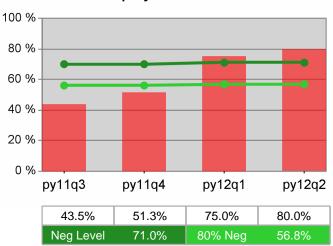

## **Dislocated Worker Employment**

Neg Level

py12q2

52.6%

45.6%

Statewide

.....

## **Dislocated Worker Employment**

 Neg Level
 57.0%
 80% Neg
 4

 Dislocated Worker Retention

2/13/2013 2:00:05 PM

Neg Level

Youth Degree / Certificate

| Cumulative           | Entered Employment                | Current Quarter<br>(Most Recent) |                          | Cumulative 4-Qtr<br>Reporting Period |                          | Neg Perf<br>(80%) |
|----------------------|-----------------------------------|----------------------------------|--------------------------|--------------------------------------|--------------------------|-------------------|
| Time Period          | Rate                              | Value                            | Numerator<br>Denominator | Value                                | Numerator<br>Denominator |                   |
| 4/1/2011 - 3/31/2012 | Adult Program Results             | 55.1%                            | 21,902<br>39,765         | 52.6%                                | 86,136<br>163,791        | 57.0%<br>(45.6%)  |
|                      | Dislocated Worker Program Results | 56.3%                            | 18,982<br>33,716         | 53.4%                                | 75,762<br>141,792        | 57.0%<br>(45.6%)  |
|                      | Natl Emergency Grant              | 69.4%                            | 168<br>242               | 72.8%                                | 980<br>1,346             |                   |