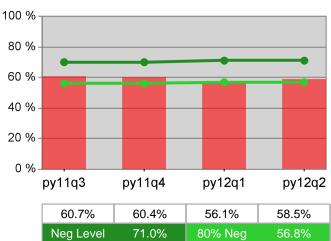

## **Dislocated Worker Employment**

Neg Level

py12q2

52.6%

45.6%

Statewide

.....

## **Dislocated Worker Employment**

 Neg Level
 57.0%
 80% Neg
 4

 Dislocated Worker Retention

2/13/2013 2:00:05 PM

Neg Level

Youth Degree / Certificate