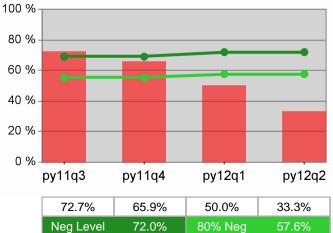

py11q3

50.3%

Neg Level

## Dislocated Worker Retention

py11q4

51.9%

57.0%

py12q1

48.4%

80% Neg

## **Dislocated Worker Employment**

Neg Level

py12q2

52.6%

45.6%

Statewide

.....