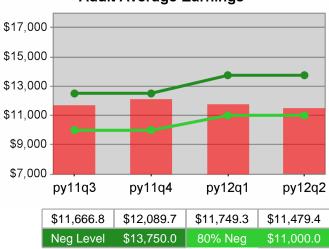

| Cumulative            | Average                           | Current Quarter<br>(Most Recent) |                          | Cumula<br>Reporti | Neg Perf<br>(80%)        |                        |
|-----------------------|-----------------------------------|----------------------------------|--------------------------|-------------------|--------------------------|------------------------|
| Time Period           | Earnings                          | Value                            | Numerator<br>Denominator |                   | Numerator<br>Denominator |                        |
| 10/1/2010 - 9/30/2011 | Adult Program Results             | \$12,891.3                       | 284,820,210<br>22,094    | \$13,709.1        | 1,235,243,168<br>90,104  |                        |
|                       | Dislocated Worker Program Results | \$13,204.3                       | 241,705,065<br>18,305    | \$13,986.9        | 1,083,184,377<br>77,443  | \$13,750<br>(\$11,000) |
|                       | Natl Emergency Grant              | \$15,797.3                       | 4,154,695<br>263         | \$16,729.1        | 18,000,550<br>1,076      |                        |

## Adult Retention

\$13,750.0

80% Neg

## **Dislocated Worker Average Earnings**