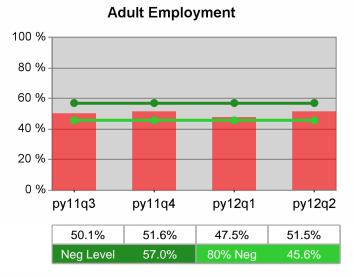

py11q3

50.3%

Neg Level

## **Dislocated Worker Employment**

Neg Level

py12q2

52.6%

45.6%

Statewide

.....