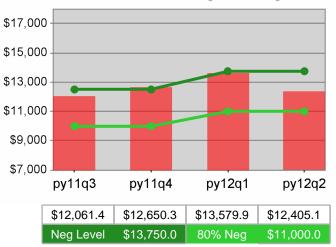

| Cumulative            | Average                           | Current Quarter<br>(Most Recent) |                          | Cumula<br>Reporti | Neg Perf<br>(80%)        |                        |
|-----------------------|-----------------------------------|----------------------------------|--------------------------|-------------------|--------------------------|------------------------|
| Time Period           | Earnings                          | Value                            | Numerator<br>Denominator |                   | Numerator<br>Denominator |                        |
| 10/1/2010 - 9/30/2011 | Adult Program Results             | \$12,891.3                       | 284,820,210<br>22,094    | \$13,709.1        | 1,235,243,168<br>90,104  |                        |
|                       | Dislocated Worker Program Results | \$13,204.3                       | 241,705,065<br>18,305    | \$13,986.9        | 1,083,184,377<br>77,443  | \$13,750<br>(\$11,000) |
|                       | Natl Emergency Grant              | \$15,797.3                       | 4,154,695<br>263         | \$16,729.1        | 18,000,550<br>1,076      |                        |

## Adult Retention

\$13,750.0

80% Neg