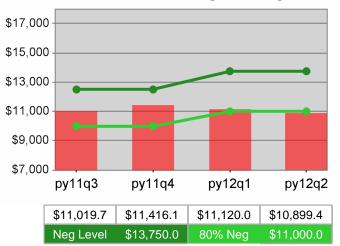

| Cumulative            | Average                           | Current Quarter<br>(Most Recent) |                          | Cumula<br>Reporti | Neg Perf<br>(80%)        |                        |
|-----------------------|-----------------------------------|----------------------------------|--------------------------|-------------------|--------------------------|------------------------|
| Time Period           | Earnings                          | Value                            | Numerator<br>Denominator |                   | Numerator<br>Denominator |                        |
| 10/1/2010 - 9/30/2011 | Adult Program Results             | \$12,891.3                       | 284,820,210<br>22,094    | \$13,709.1        | 1,235,243,168<br>90,104  |                        |
|                       | Dislocated Worker Program Results | \$13,204.3                       | 241,705,065<br>18,305    | \$13,986.9        | 1,083,184,377<br>77,443  | \$13,750<br>(\$11,000) |
|                       | Natl Emergency Grant              | \$15,797.3                       | 4,154,695<br>263         | \$16,729.1        | 18,000,550<br>1,076      |                        |

## Adult Retention

\$13,750.0

80% Neg