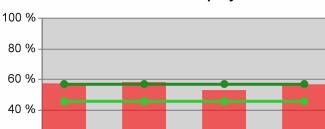

## **Adult Average Earnings**

100 % 80 % 60 % 40 % 20 % 0 % py11q3 py11q4 py12q1 py12q2 51.3% 53.9% 52.6% 55.1%