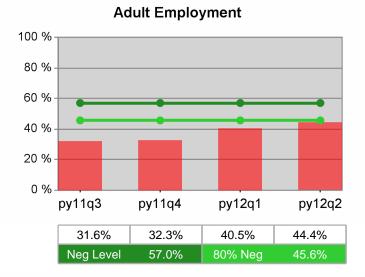

| Cumulative           | Entered Employment                | Current Quarter<br>(Most Recent) |                          | Cumulative 4-Qtr<br>Reporting Period |                          | Neg Perf<br>(80%) |
|----------------------|-----------------------------------|----------------------------------|--------------------------|--------------------------------------|--------------------------|-------------------|
| Time Period          | Rate                              | Value                            | Numerator<br>Denominator | Value                                | Numerator<br>Denominator |                   |
| 4/1/2011 - 3/31/2012 | Adult Program Results             | 55.1%                            | 21,902<br>39,765         | 52.6%                                | 86,136<br>163,791        | 57.0%<br>(45.6%)  |
|                      | Dislocated Worker Program Results | 56.3%                            | 18,982<br>33,716         | 53.4%                                | 75,762<br>141,792        | 57.0%<br>(45.6%)  |
|                      | Natl Emergency Grant              | 69.4%                            | 168<br>242               | 72.8%                                | 980<br>1,346             |                   |

## **Dislocated Worker Employment**

Neg Level

py12q2

52.6%

45.6%

Statewide

.....