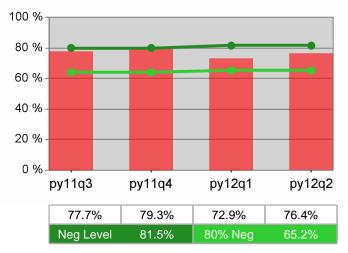

75.9%

57.6%

20 %

0 %

py11q3

86.2%

Neg Level

2/13/2013 2:00:12 PM

## **Dislocated Worker Average Earnings**

2/13/2013 2:00:12 PM

py11q4

85.9%

72.0%

py12q1

83.0%

py12q2