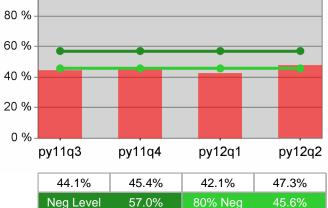

| Cumulative           | Entered Employment                | Current Quarter<br>(Most Recent) |                          | Cumulative 4-Qtr<br>Reporting Period |                          | Neg Perf<br>(80%) |
|----------------------|-----------------------------------|----------------------------------|--------------------------|--------------------------------------|--------------------------|-------------------|
| Time Period          | Rate                              | Value                            | Numerator<br>Denominator | Value                                | Numerator<br>Denominator |                   |
| 4/1/2011 - 3/31/2012 | Adult Program Results             | 55.1%                            | 21,902<br>39,765         | 52.6%                                | 86,136<br>163,791        | 57.0%<br>(45.6%)  |
|                      | Dislocated Worker Program Results | 56.3%                            | 18,982<br>33,716         | 53.4%                                | 75,762<br>141,792        | 57.0%<br>(45.6%)  |
|                      | Natl Emergency Grant              | 69.4%                            | 168<br>242               | 72.8%                                | 980<br>1,346             |                   |

## **Dislocated Worker Employment**

Neg Level

py12q2

52.6%

45.6%

Statewide

.....