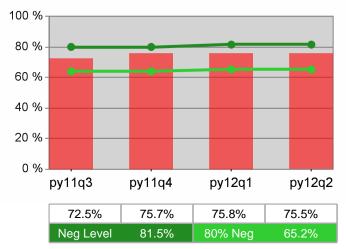

## **Dislocated Worker Employment**

 Neg Level
 57.0%
 80% Neg
 4

 Dislocated Worker Retention

2/13/2013 2:00:05 PM

Neg Level

Youth Degree / Certificate

## Adult Retention

\$13,750.0

80% Neg