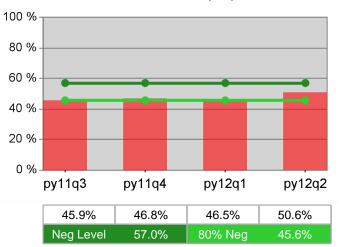

| Cumulative           | Entered Employment                | Current Quarter<br>(Most Recent) |                          | Cumulative 4-Qtr<br>Reporting Period |                          | Neg Perf<br>(80%) |
|----------------------|-----------------------------------|----------------------------------|--------------------------|--------------------------------------|--------------------------|-------------------|
| Time Period          | Rate                              | Value                            | Numerator<br>Denominator | Value                                | Numerator<br>Denominator |                   |
| 4/1/2011 - 3/31/2012 | Adult Program Results             | 55.1%                            | 21,902<br>39,765         | 52.6%                                | 86,136<br>163,791        | 57.0%<br>(45.6%)  |
|                      | Dislocated Worker Program Results | 56.3%                            | 18,982<br>33,716         | 53.4%                                | 75,762<br>141,792        | 57.0%<br>(45.6%)  |
|                      | Natl Emergency Grant              | 69.4%                            | 168<br>242               | 72.8%                                | 980<br>1,346             |                   |

py11q3

50.3%

Neg Level

## Dislocated Worker Retention

py11q4

51.9%

57.0%

py12q1

48.4%

80% Neg

## **Dislocated Worker Employment**

Neg Level

py12q2

52.6%

45.6%

Statewide

.....