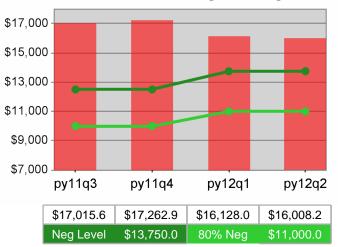

| Cumulative            | Average                           | Current Quarter<br>(Most Recent) |                          | Cumula<br>Reporti | Neg Perf<br>(80%)        |                        |
|-----------------------|-----------------------------------|----------------------------------|--------------------------|-------------------|--------------------------|------------------------|
| Time Period           | Earnings                          | Value                            | Numerator<br>Denominator |                   | Numerator<br>Denominator |                        |
| 10/1/2010 - 9/30/2011 | Adult Program Results             | \$12,891.3                       | 284,820,210<br>22,094    | \$13,709.1        | 1,235,243,168<br>90,104  |                        |
|                       | Dislocated Worker Program Results | \$13,204.3                       | 241,705,065<br>18,305    | \$13,986.9        | 1,083,184,377<br>77,443  | \$13,750<br>(\$11,000) |
|                       | Natl Emergency Grant              | \$15,797.3                       | 4,154,695<br>263         | \$16,729.1        | 18,000,550<br>1,076      |                        |

## Adult Retention

\$13,750.0

80% Neg