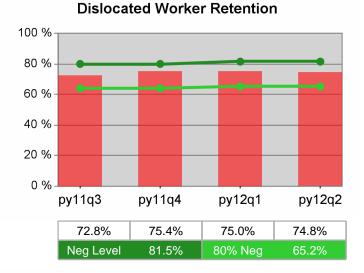

| Cumulative            | Retention                         | Current Quarter Cumulative 4-<br>(Most Recent) Reporting Per |                          |       | Neg Perf<br>(80%)        |                  |
|-----------------------|-----------------------------------|--------------------------------------------------------------|--------------------------|-------|--------------------------|------------------|
| Time Period           | Rate                              | Value                                                        | Numerator<br>Denominator | Value | Numerator<br>Denominator |                  |
| 10/1/2010 - 9/30/2011 | Adult Program Results             | 80.0%                                                        | 22,099<br>27,617         | 81.9% | 90,117<br>109,967        | 81.5%<br>(65.2%) |
|                       | Dislocated Worker Program Results | 80.2%                                                        | 18,309<br>22,836         | 81.7% | 77,455<br>94,751         | 81.5%<br>(65.2%) |
|                       | Natl Emergency Grant              | 91.0%                                                        | 264<br>290               | 89.8% | 1,082<br>1,205           |                  |

## Dislocated Worker Retention

py11q4

51.9%

57.0%

py12q1

48.4%

80% Neg

## **Dislocated Worker Employment**

Neg Level

py12q2

52.6%

45.6%

Statewide

.....