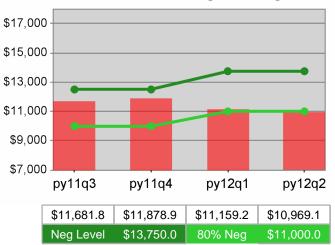

## **Dislocated Worker Average Earnings**

2/13/2013 2:00:12 PM

py11q4

85.9%

72.0%

py12q1

83.0%

py12q2

## Adult Retention

\$13,750.0

80% Neg