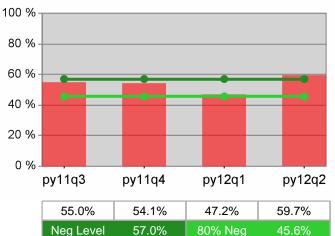

## Dislocated Worker Retention

py11q4

51.9%

57.0%

py12q1

48.4%

80% Neg

## **Dislocated Worker Employment**

Neg Level

py12q2

52.6%

45.6%

Statewide

.....