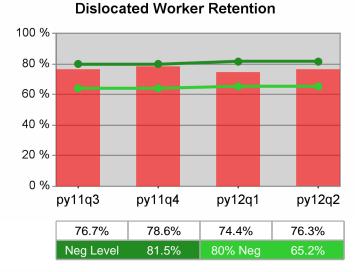

| Cumulative            | Retention                         | Current Quarter Cumulative 4-<br>(Most Recent) Reporting Per |                          |       | Neg Perf<br>(80%)        |                  |
|-----------------------|-----------------------------------|--------------------------------------------------------------|--------------------------|-------|--------------------------|------------------|
| Time Period           | Rate                              | Value                                                        | Numerator<br>Denominator | Value | Numerator<br>Denominator |                  |
| 10/1/2010 - 9/30/2011 | Adult Program Results             | 80.0%                                                        | 22,099<br>27,617         | 81.9% | 90,117<br>109,967        | 81.5%<br>(65.2%) |
|                       | Dislocated Worker Program Results | 80.2%                                                        | 18,309<br>22,836         | 81.7% | 77,455<br>94,751         | 81.5%<br>(65.2%) |
|                       | Natl Emergency Grant              | 91.0%                                                        | 264<br>290               | 89.8% | 1,082<br>1,205           |                  |