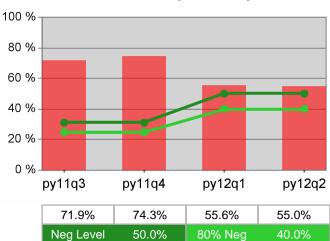

### Statewide PY 2012 Qtr-2

| Cumulative            | WIA                                   | Current Quarter<br>(Most Recent) Cumulative 4-Qtr<br>Reporting Period |                          |       | Neg Perf<br>(80%)        |                  |
|-----------------------|---------------------------------------|-----------------------------------------------------------------------|--------------------------|-------|--------------------------|------------------|
| Time Period           | Youth (14-21)                         | Value                                                                 | Numerator<br>Denominator | Value | Numerator<br>Denominator |                  |
| 4/1/2011 - 3/31/2012  | Placement in Employment or Education  | 70.9%                                                                 | 173<br>244               | 69.1% | 947<br>1,371             | 71.0%<br>(56.8%) |
| 4/1/2011 - 3/31/2012  | Attainment of a Degree or Certificate | 66.4%                                                                 | 166<br>250               | 69.8% | 951<br>1,362             | 72.0%<br>(57.6%) |
| 1/1/2012 - 12/31/2012 | Literacy and Numeracy Gains           | 48.9%                                                                 | 64<br>131                | 50.0% | 255<br>510               | 50.0%<br>(40.0%) |

## **Dislocated Worker Employment**

Youth Numeracy / Literacy