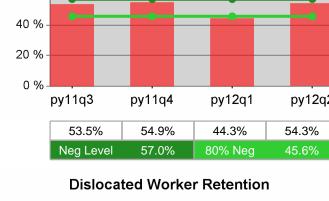

## Dislocated Worker Retention

py11q4

51.9%

57.0%

py12q1

48.4%

80% Neg

## **Dislocated Worker Employment**

Neg Level

py12q2

52.6%

45.6%

Statewide

.....