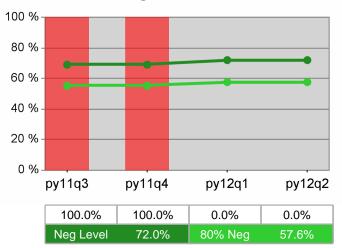

834,607<br>3,367      | \$13,750<br>(\$11,000) |
|                       | Dislocated Worker Program Results | \$10,664.9                       | 8,990,509<br>843         | \$11,603.2                           | 34,450,005<br>2,969      |                        |
|                       | Natl Emergency Grant              | \$24,181.0                       | *                        | \$16,112.7                           | *                        |                        |

Performance was Calculated: 2/13/2013 12:51:41 PM

The Job Council - WSO MEDFORD OED PY 2012 Year-to-Date



#### Adult Retention





#### **Adult Average Earnings**

100 %



**Dislocated Worker Retention** 







### **Dislocated Worker Employment**



#### The Job Council - WSO MEDFORD OED PY 2012 Year-to-Date









# Workforce Investment Council of Clackamas County PY 2012 Qtr-2

| Cumulative            | Total                                           | Current<br>(Most F | Quarter<br>Recent)       | Cumulative 4-Quarter<br>Reporting Period |                          |
|-----------------------|-------------------------------------------------|--------------------|--------------------------|------------------------------------------|--------------------------|
| Time Period           | Participants                                    | Value              | Numerator<br>Denominator | Value                                    | Numerator<br>Denominator |
| 1/1/2012 - 12/31/2012 | Total Adult Customers                           | 5,652              |                          | 18,268