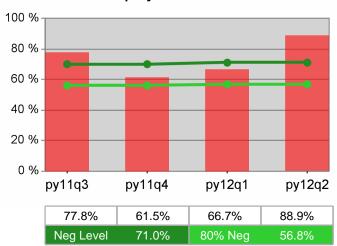

| Cumulative           | Entered Employment                | Current Quarter<br>(Most Recent) |                          | Cumulative 4-Qtr<br>Reporting Period |                          | Neg Perf<br>(80%) |
|----------------------|-----------------------------------|----------------------------------|--------------------------|--------------------------------------|--------------------------|-------------------|
| Time Period          | Rate                              | Value                            | Numerator<br>Denominator | Value                                | Numerator<br>Denominator |                   |
| 4/1/2011 - 3/31/2012 | Adult Program Results             | 55.1%                            | 21,902<br>39,765         | 52.6%                                | 86,136<br>163,791        | 57.0%<br>(45.6%)  |
|                      | Dislocated Worker Program Results | 56.3%                            | 18,982<br>33,716         | 53.4%                                | 75,762<br>141,792        | 57.0%<br>(45.6%)  |
|                      | Natl Emergency Grant              | 69.4%                            | 168<br>242               | 72.8%                                | 980<br>1,346             |                   |

## **Dislocated Worker Employment**

Neg Level

py12q2

52.6%

45.6%

Statewide

.....