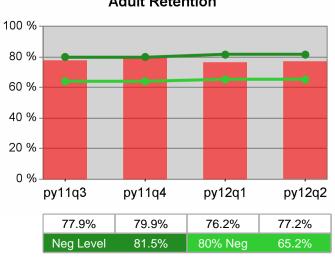

| Cumulative            | Retention                         | Current Quarter Cumulative 4-<br>(Most Recent) Reporting Per |                          |       | Neg Perf<br>(80%)        |                  |
|-----------------------|-----------------------------------|--------------------------------------------------------------|--------------------------|-------|--------------------------|------------------|
| Time Period           | Rate                              | Value                                                        | Numerator<br>Denominator | Value | Numerator<br>Denominator |                  |
| 10/1/2010 - 9/30/2011 | Adult Program Results             | 80.0%                                                        | 22,099<br>27,617         | 81.9% | 90,117<br>109,967        | 81.5%<br>(65.2%) |
|                       | Dislocated Worker Program Results | 80.2%                                                        | 18,309<br>22,836         | 81.7% | 77,455<br>94,751         | 81.5%<br>(65.2%) |
|                       | Natl Emergency Grant              | 91.0%                                                        | 264<br>290               | 89.8% | 1,082<br>1,205           |                  |

## Adult Retention

\$13,750.0

80% Neg