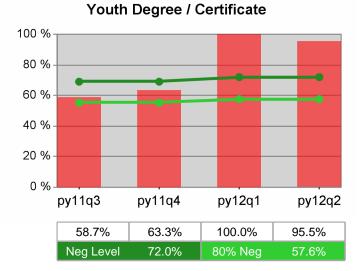

### Statewide PY 2012 Qtr-2

| Cumulative            | WIA                                   | Current Quarter<br>(Most Recent) Cumulative 4-Qtr<br>Reporting Period |                          |       | Neg Perf<br>(80%)        |                  |
|-----------------------|---------------------------------------|-----------------------------------------------------------------------|--------------------------|-------|--------------------------|------------------|
| Time Period           | Youth (14-21)                         | Value                                                                 | Numerator<br>Denominator | Value | Numerator<br>Denominator |                  |
| 4/1/2011 - 3/31/2012  | Placement in Employment or Education  | 70.9%                                                                 | 173<br>244               | 69.1% | 947<br>1,371             | 71.0%<br>(56.8%) |
| 4/1/2011 - 3/31/2012  | Attainment of a Degree or Certificate | 66.4%                                                                 | 166<br>250               | 69.8% | 951<br>1,362             | 72.0%<br>(57.6%) |
| 1/1/2012 - 12/31/2012 | Literacy and Numeracy Gains           | 48.9%                                                                 | 64<br>131                | 50.0% | 255<br>510               | 50.0%<br>(40.0%) |

## Worksystems Inc PY 2012 Qtr-2

| Cumulative            | WIA                                   |       | t Quarter<br>Recent)     |       | tive 4-Qtr<br>ng Period  | Neg Perf<br>(80%) |
|-----------------------|---------------------------------------|-------|--------------------------|-------|--------------------------|-------------------|
| Time Period           | Youth (14-21)                         | Value | Numerator<br>Denominator | Value | Numerator<br>Denominator |                   |
| 4/1/2011 - 3/31/2012  | Placement in Employment or Education  | 78.1% | 50<br>64                 | 79.7% | 239<br>300               | 71.0%<br>(56.8%)  |
| 4/1/2011 - 3/31/2012  | Attainment of a Degree or Certificate | 62.7% | 42<br>67                 | 66.1% | 211<br>319               | 72.0%<br>(57.6%)  |
| 1/1/2012 - 12/31/2012 | Literacy and Numeracy Gains           | 60.0% | 12<br>20                 | 50.5% | 52<br>103                | 50.0%<br>(40.0%)  |