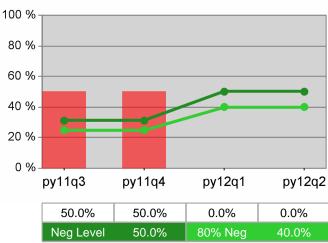

### Statewide PY 2012 Qtr-2

| Cumulative            | WIA                                   | Current Quarter<br>(Most Recent) Cumulative 4-Qtr<br>Reporting Period |                          |       | Neg Perf<br>(80%)        |                  |
|-----------------------|---------------------------------------|-----------------------------------------------------------------------|--------------------------|-------|--------------------------|------------------|
| Time Period           | Youth (14-21)                         | Value                                                                 | Numerator<br>Denominator | Value | Numerator<br>Denominator |                  |
| 4/1/2011 - 3/31/2012  | Placement in Employment or Education  | 70.9%                                                                 | 173<br>244               | 69.1% | 947<br>1,371             | 71.0%<br>(56.8%) |
| 4/1/2011 - 3/31/2012  | Attainment of a Degree or Certificate | 66.4%                                                                 | 166<br>250               | 69.8% | 951<br>1,362             | 72.0%<br>(57.6%) |
| 1/1/2012 - 12/31/2012 | Literacy and Numeracy Gains           | 48.9%                                                                 | 64<br>131                | 50.0% | 255<br>510               | 50.0%<br>(40.0%) |

## **Dislocated Worker Employment**

Youth Numeracy / Literacy