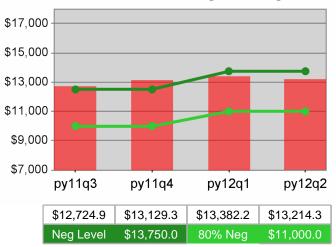

| Cumulative            | Average                           | Current Quarter<br>(Most Recent) |                          | Cumula<br>Reporti | Neg Perf<br>(80%)        |                        |
|-----------------------|-----------------------------------|----------------------------------|--------------------------|-------------------|--------------------------|------------------------|
| Time Period           | Earnings                          | Value                            | Numerator<br>Denominator |                   | Numerator<br>Denominator |                        |
| 10/1/2010 - 9/30/2011 | Adult Program Results             | \$12,891.3                       | 284,820,210<br>22,094    | \$13,709.1        | 1,235,243,168<br>90,104  |                        |
|                       | Dislocated Worker Program Results | \$13,204.3                       | 241,705,065<br>18,305    | \$13,986.9        | 1,083,184,377<br>77,443  | \$13,750<br>(\$11,000) |
|                       | Natl Emergency Grant              | \$15,797.3                       | 4,154,695<br>263         | \$16,729.1        | 18,000,550<br>1,076      |                        |

## Adult Retention

\$13,750.0

80% Neg