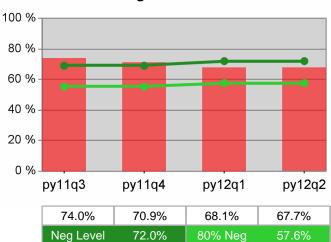

## Worksystems Inc PY 2012 Qtr-2

| Cumulative            | WIA                                   |       | t Quarter<br>Recent)     |       | tive 4-Qtr<br>ng Period  | Neg Perf<br>(80%) |
|-----------------------|---------------------------------------|-------|--------------------------|-------|--------------------------|-------------------|
| Time Period           | Youth (14-21)                         | Value | Numerator<br>Denominator | Value | Numerator<br>Denominator |                   |
| 4/1/2011 - 3/31/2012  | Placement in Employment or Education  | 78.1% | 50<br>64                 | 79.7% | 239<br>300               | 71.0%<br>(56.8%)  |
| 4/1/2011 - 3/31/2012  | Attainment of a Degree or Certificate | 62.7% | 42<br>67                 | 66.1% | 211<br>319               | 72.0%<br>(57.6%)  |
| 1/1/2012 - 12/31/2012 | Literacy and Numeracy Gains           | 60.0% | 12<br>20                 | 50.5% | 52<br>103                | 50.0%<br>(40.0%)  |