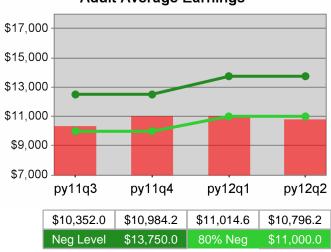

| Cumulative            | Average                           | Current Quarter<br>(Most Recent) |                          | Cumula<br>Reporti | Neg Perf<br>(80%)        |                        |
|-----------------------|-----------------------------------|----------------------------------|--------------------------|-------------------|--------------------------|------------------------|
| Time Period           | Earnings                          | Value                            | Numerator<br>Denominator |                   | Numerator<br>Denominator |                        |
| 10/1/2010 - 9/30/2011 | Adult Program Results             | \$12,891.3                       | 284,820,210<br>22,094    | \$13,709.1        | 1,235,243,168<br>90,104  |                        |
|                       | Dislocated Worker Program Results | \$13,204.3                       | 241,705,065<br>18,305    | \$13,986.9        | 1,083,184,377<br>77,443  | \$13,750<br>(\$11,000) |
|                       | Natl Emergency Grant              | \$15,797.3                       | 4,154,695<br>263         | \$16,729.1        | 18,000,550<br>1,076      |                        |

## Adult Retention

\$13,750.0

80% Neg