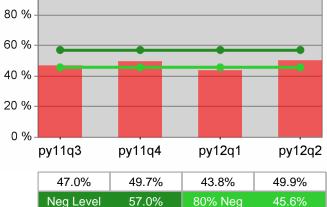

## **Dislocated Worker Employment**

Neg Level

py12q2

52.6%

45.6%

Statewide

.....

## Dislocated Worker Retention

py11q4

51.9%

57.0%

py12q1

48.4%

80% Neg

py11q3

50.3%

Neg Level