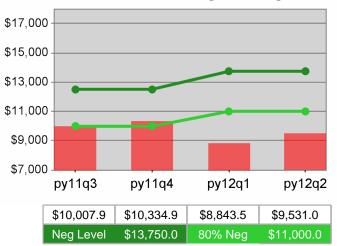

## **Dislocated Worker Average Earnings**

| Cumulative            | Average                           | Current Quarter<br>(Most Recent) |                          | Cumula<br>Reporti | Neg Perf<br>(80%)        |                        |
|-----------------------|-----------------------------------|----------------------------------|--------------------------|-------------------|--------------------------|------------------------|
| Time Period           | Earnings                          | Value                            | Numerator<br>Denominator |                   | Numerator<br>Denominator |                        |
| 10/1/2010 - 9/30/2011 | Adult Program Results             | \$12,891.3                       | 284,820,210<br>22,094    | \$13,709.1        | 1,235,243,168<br>90,104  |                        |
|                       | Dislocated Worker Program Results | \$13,204.3                       | 241,705,065<br>18,305    | \$13,986.9        | 1,083,184,377<br>77,443  | \$13,750<br>(\$11,000) |
|                       | Natl Emergency Grant              | \$15,797.3                       | 4,154,695<br>263         | \$16,729.1        | 18,000,550<br>1,076      |                        |