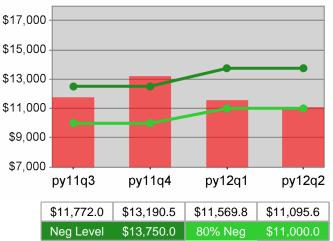

| Cumulative            | Average                           | Current Quarter<br>(Most Recent) |                          | Cumula<br>Reportii | Neg Perf<br>(80%)        |                        |
|-----------------------|-----------------------------------|----------------------------------|--------------------------|--------------------|--------------------------|------------------------|
| Time Period           | Earnings                          | Value                            | Numerator<br>Denominator | Value              | Numerator<br>Denominator |                        |
| 10/1/2010 - 9/30/2011 | Adult Program Results             | \$15,043.2                       | 105,994,361<br>7,046     | \$15,669.9         | 423,446,943<br>27,023    | \$13,750<br>(\$11,000) |
|                       | Dislocated Worker Program Results | \$15,383.9                       | 94,410,870<br>6,137      | \$16,002.2         | 386,997,788<br>24,184    | \$13,750<br>(\$11,000) |
|                       | Natl Emergency Grant              | \$16,887.2                       | 303,970<br>18            | \$19,617.4         | 1,804,802<br>92          |                        |

## Adult Retention

\$13,750.0

80% Neg