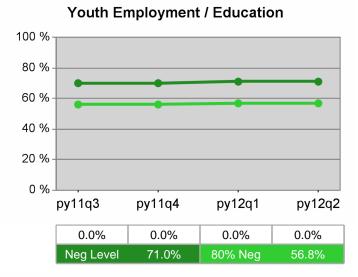

### Statewide PY 2012 Qtr-2

| Cumulative            | WIA                                   | Current Quarter<br>(Most Recent) Cumulative 4-Qtr<br>Reporting Period |                          |       | Neg Perf<br>(80%)        |                  |
|-----------------------|---------------------------------------|-----------------------------------------------------------------------|--------------------------|-------|--------------------------|------------------|
| Time Period           | Youth (14-21)                         | Value                                                                 | Numerator<br>Denominator | Value | Numerator<br>Denominator |                  |
| 4/1/2011 - 3/31/2012  | Placement in Employment or Education  | 70.9%                                                                 | 173<br>244               | 69.1% | 947<br>1,371             | 71.0%<br>(56.8%) |
| 4/1/2011 - 3/31/2012  | Attainment of a Degree or Certificate | 66.4%                                                                 | 166<br>250               | 69.8% | 951<br>1,362             | 72.0%<br>(57.6%) |
| 1/1/2012 - 12/31/2012 | Literacy and Numeracy Gains           | 48.9%                                                                 | 64<br>131                | 50.0% | 255<br>510               | 50.0%<br>(40.0%) |

py11q3

50.3%

Neg Level

## Dislocated Worker Retention

py11q4

51.9%

57.0%

py12q1

48.4%

80% Neg

## **Dislocated Worker Employment**

Neg Level

py12q2

52.6%

45.6%

Statewide

.....