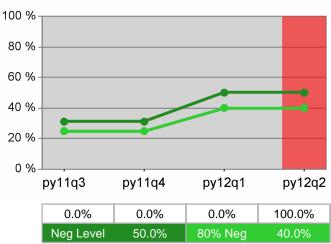

## Dislocated Worker Retention

py11q4

51.9%

57.0%

py12q1

48.4%

80% Neg

## **Dislocated Worker Employment**

Neg Level

py12q2

52.6%

45.6%

Statewide

.....