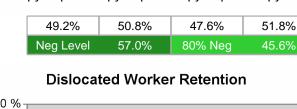

## Dislocated Worker Retention

py11q4

51.9%

57.0%

py12q1

48.4%

80% Neg

## **Dislocated Worker Employment**

Neg Level

py12q2

52.6%

45.6%

Statewide

.....