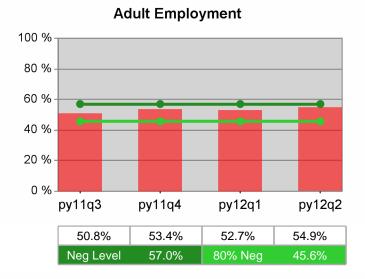

## **Dislocated Worker Employment**

Neg Level

py12q2

52.6%

45.6%

Statewide

.....

## **Dislocated Worker Employment**

 Neg Level
 57.0%
 80% Neg
 4

 Dislocated Worker Retention

2/13/2013 2:00:05 PM

Neg Level

Youth Degree / Certificate

| Cumulative           | Entered Employment                | Current Quarter<br>(Most Recent) |                          | Cumulative 4-Qtr<br>Reporting Period |                          | Neg Perf<br>(80%) |
|----------------------|-----------------------------------|----------------------------------|--------------------------|--------------------------------------|--------------------------|-------------------|
| Time Period          | Rate                              | Value                            | Numerator<br>Denominator | Value                                | Numerator<br>Denominator |                   |
| 4/1/2011 - 3/31/2012 | Adult Program Results             | 55.1%                            | 21,902<br>39,765         | 52.6%                                | 86,136<br>163,791        | 57.0%<br>(45.6%)  |
|                      | Dislocated Worker Program Results | 56.3%                            | 18,982<br>33,716         | 53.4%                                | 75,762<br>141,792        | 57.0%<br>(45.6%)  |
|                      | Natl Emergency Grant              | 69.4%                            | 168<br>242               | 72.8%                                | 980<br>1,346             |                   |