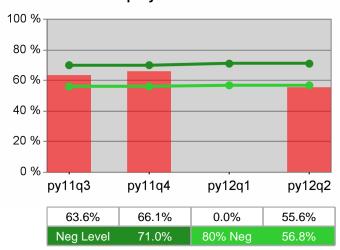

| Cumulative           | Entered Employment                | Current Quarter<br>(Most Recent) |                          | Cumulative 4-Qtr<br>Reporting Period |                          | Neg Perf<br>(80%) |
|----------------------|-----------------------------------|----------------------------------|--------------------------|--------------------------------------|--------------------------|-------------------|
| Time Period          | Rate                              | Value                            | Numerator<br>Denominator | Value                                | Numerator<br>Denominator |                   |
| 4/1/2011 - 3/31/2012 | Adult Program Results             | 55.1%                            | 21,902<br>39,765         | 52.6%                                | 86,136<br>163,791        | 57.0%<br>(45.6%)  |
|                      | Dislocated Worker Program Results | 56.3%                            | 18,982<br>33,716         | 53.4%                                | 75,762<br>141,792        | 57.0%<br>(45.6%)  |
|                      | Natl Emergency Grant              | 69.4%                            | 168<br>242               | 72.8%                                | 980<br>1,346             |                   |

## **Dislocated Worker Employment**

Neg Level

py12q2

52.6%

45.6%

Statewide

.....

## **Dislocated Worker Employment**

 Neg Level
 57.0%
 80% Neg
 4

 Dislocated Worker Retention

2/13/2013 2:00:05 PM

Neg Level

Youth Degree / Certificate