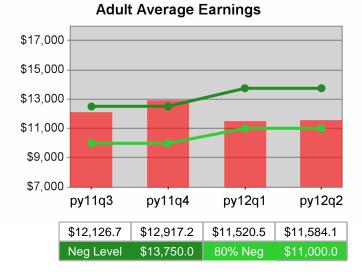

| Cumulative            | Average                           | Current Quarter<br>(Most Recent) |                          | Cumula<br>Reporti | Neg Perf<br>(80%)        |                        |
|-----------------------|-----------------------------------|----------------------------------|--------------------------|-------------------|--------------------------|------------------------|
| Time Period           | Earnings                          | Value                            | Numerator<br>Denominator |                   | Numerator<br>Denominator |                        |
| 10/1/2010 - 9/30/2011 | Adult Program Results             | \$12,891.3                       | 284,820,210<br>22,094    | \$13,709.1        | 1,235,243,168<br>90,104  |                        |
|                       | Dislocated Worker Program Results | \$13,204.3                       | 241,705,065<br>18,305    | \$13,986.9        | 1,083,184,377<br>77,443  | \$13,750<br>(\$11,000) |
|                       | Natl Emergency Grant              | \$15,797.3                       | 4,154,695<br>263         | \$16,729.1        | 18,000,550<br>1,076      |                        |

## Adult Retention

\$13,750.0

80% Neg