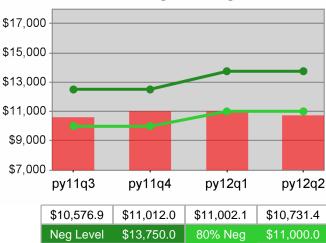

## Adult Retention

\$13,750.0

80% Neg

| Cumulative            | Average                           | Current Quarter<br>(Most Recent) |                          | Cumula<br>Reporti | Neg Perf<br>(80%)        |                        |
|-----------------------|-----------------------------------|----------------------------------|--------------------------|-------------------|--------------------------|------------------------|
| Time Period           | Earnings                          | Value                            | Numerator<br>Denominator |                   | Numerator<br>Denominator |                        |
| 10/1/2010 - 9/30/2011 | Adult Program Results             | \$12,891.3                       | 284,820,210<br>22,094    | \$13,709.1        | 1,235,243,168<br>90,104  |                        |
|                       | Dislocated Worker Program Results | \$13,204.3                       | 241,705,065<br>18,305    | \$13,986.9        | 1,083,184,377<br>77,443  | \$13,750<br>(\$11,000) |
|                       | Natl Emergency Grant              | \$15,797.3                       | 4,154,695<br>263         | \$16,729.1        | 18,000,550<br>1,076      |                        |