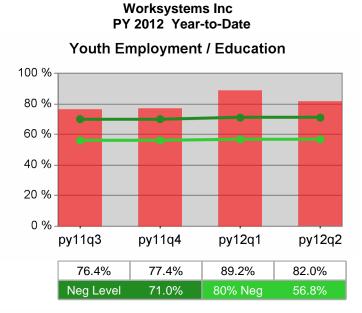

## Worksystems Inc PY 2012 Qtr-2

| Cumulative            | WIA                                   |       | t Quarter<br>Recent)     |       | tive 4-Qtr<br>ng Period  | Neg Perf<br>(80%) |
|-----------------------|---------------------------------------|-------|--------------------------|-------|--------------------------|-------------------|
| Time Period           | Youth (14-21)                         | Value | Numerator<br>Denominator | Value | Numerator<br>Denominator |                   |
| 4/1/2011 - 3/31/2012  | Placement in Employment or Education  | 78.1% | 50<br>64                 | 79.7% | 239<br>300               | 71.0%<br>(56.8%)  |
| 4/1/2011 - 3/31/2012  | Attainment of a Degree or Certificate | 62.7% | 42<br>67                 | 66.1% | 211<br>319               | 72.0%<br>(57.6%)  |
| 1/1/2012 - 12/31/2012 | Literacy and Numeracy Gains           | 60.0% | 12<br>20                 | 50.5% | 52<br>103                | 50.0%<br>(40.0%)  |