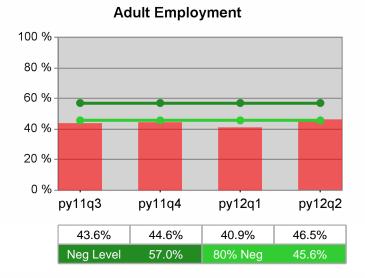

| Cumulative           | Entered Employment                | Current Quarter<br>(Most Recent) |                          | Cumulative 4-Qtr<br>Reporting Period |                          | Neg Perf<br>(80%) |
|----------------------|-----------------------------------|----------------------------------|--------------------------|--------------------------------------|--------------------------|-------------------|
| Time Period          | Rate                              | Value                            | Numerator<br>Denominator | Value                                | Numerator<br>Denominator |                   |
| 4/1/2011 - 3/31/2012 | Adult Program Results             | 55.1%                            | 21,902<br>39,765         | 52.6%                                | 86,136<br>163,791        | 57.0%<br>(45.6%)  |
|                      | Dislocated Worker Program Results | 56.3%                            | 18,982<br>33,716         | 53.4%                                | 75,762<br>141,792        | 57.0%<br>(45.6%)  |
|                      | Natl Emergency Grant              | 69.4%                            | 168<br>242               | 72.8%                                | 980<br>1,346             |                   |

| Cumulative           | Entered Employment                | Current Quarter<br>(Most Recent) |                          | Cumulative 4-Qtr<br>Reporting Period |                          | Neg Perf<br>(80%) |
|----------------------|-----------------------------------|----------------------------------|--------------------------|--------------------------------------|--------------------------|-------------------|
| Time Period          | Rate                              | Value                            | Numerator<br>Denominator | Value                                | Numerator<br>Denominator |                   |
| 4/1/2011 - 3/31/2012 | Adult Program Results             | 54.1%                            | 7,766<br>14,347          | 53.7%                                | 28,842<br>53,664         |                   |
|                      | Dislocated Worker Program Results | 54.8%                            | 6,690<br>12,207          | 54.2%                                | 25,724<br>47,418         | 57.0%<br>(45.6%)  |
|                      | Natl Emergency Grant              | 91.1%                            | 41<br>45                 | 87.7%                                | 135<br>154               |                   |