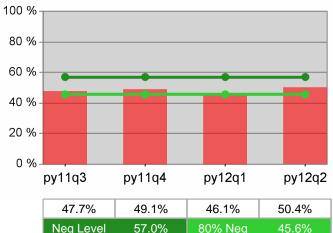

| Cumulative           | Entered Employment                | Current Quarter<br>(Most Recent) |                          | Cumulative 4-Qtr<br>Reporting Period |                          | Neg Perf<br>(80%) |
|----------------------|-----------------------------------|----------------------------------|--------------------------|--------------------------------------|--------------------------|-------------------|
| Time Period          | Rate                              | Value                            | Numerator<br>Denominator | Value                                | Numerator<br>Denominator |                   |
| 4/1/2011 - 3/31/2012 | Adult Program Results             | 55.1%                            | 21,902<br>39,765         | 52.6%                                | 86,136<br>163,791        | 57.0%<br>(45.6%)  |
|                      | Dislocated Worker Program Results | 56.3%                            | 18,982<br>33,716         | 53.4%                                | 75,762<br>141,792        | 57.0%<br>(45.6%)  |
|                      | Natl Emergency Grant              | 69.4%                            | 168<br>242               | 72.8%                                | 980<br>1,346             |                   |

## **Dislocated Worker Employment**

Neg Level

py12q2

52.6%

45.6%

Statewide

.....