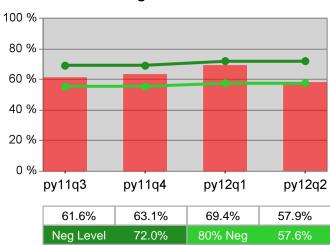

## Dislocated Worker Retention

py11q4

51.9%

57.0%

py12q1

48.4%

80% Neg

## **Dislocated Worker Employment**

Neg Level

py12q2

52.6%

45.6%

Statewide

.....

## **Dislocated Worker Employment**

 Neg Level
 57.0%
 80% Neg
 4

 Dislocated Worker Retention

2/13/2013 2:00:05 PM

Neg Level

Youth Degree / Certificate