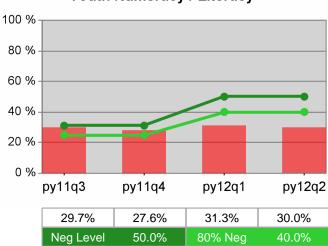

| Dislocated Worker Program Results | \$15,778.6                       | 23,210,336<br>1,471      | \$16,617.7                           | 92,926,417<br>5,592      | \$13,750<br>(\$11,000) |
|                       | Natl Emergency Grant              | \$16,506.8                       | 346,643<br>21            | \$16,472.2                           | 2,240,222<br>136         |                        |

Performance was Calculated: 2/13/2013 12:53:40 PM

Workforce Investment Council of Clackamas County PY 2012 Year-to-Date



#### **Adult Retention**









#### **Dislocated Worker Employment**





#### **Dislocated Worker Average Earnings**





Workforce Investment Council of Clackamas County PY 2012 Year-to-Date

Youth Employment / Education



Youth Degree / Certificate



Youth Numeracy / Literacy

## The Oregon Consortium/Workforce Alliance PY 2012 Qtr-2

| Cumulative            | Total                                           |        |                          |        | e 4-Quarter<br>g Period  |
|-----------------------|-------------------------------------------------|--------|--------------------------|--------|--------------------------|
| Time Period           | Participants                                    | Value  | Numerator<br>Denominator | Value  | Numerator<br>Denominator |
| 1/1/2012 - 12/31/2012 | Total Adult Customers                           | 16,380 |                          | 49,565 |                          |
|                       | Total Adult self-service only                   | 10     |                          | 5,107  |