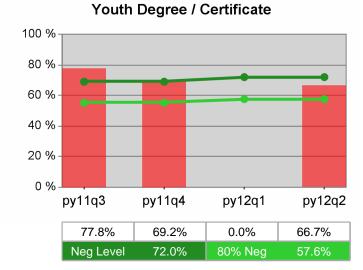

### Statewide PY 2012 Qtr-2

| Cumulative            | WIA                                   | Current Quarter<br>(Most Recent) Cumulative 4-Qtr<br>Reporting Period |                          |       | Neg Perf<br>(80%)        |                  |
|-----------------------|---------------------------------------|-----------------------------------------------------------------------|--------------------------|-------|--------------------------|------------------|
| Time Period           | Youth (14-21)                         | Value                                                                 | Numerator<br>Denominator | Value | Numerator<br>Denominator |                  |
| 4/1/2011 - 3/31/2012  | Placement in Employment or Education  | 70.9%                                                                 | 173<br>244               | 69.1% | 947<br>1,371             | 71.0%<br>(56.8%) |
| 4/1/2011 - 3/31/2012  | Attainment of a Degree or Certificate | 66.4%                                                                 | 166<br>250               | 69.8% | 951<br>1,362             | 72.0%<br>(57.6%) |
| 1/1/2012 - 12/31/2012 | Literacy and Numeracy Gains           | 48.9%                                                                 | 64<br>131                | 50.0% | 255<br>510               | 50.0%<br>(40.0%) |

## **Dislocated Worker Employment**

 Neg Level
 57.0%
 80% Neg
 4

 Dislocated Worker Retention

2/13/2013 2:00:05 PM

Neg Level

Youth Degree / Certificate