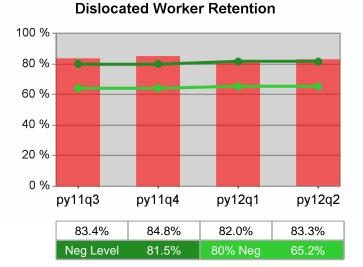

| Cumulative            | Retention                         | Current Quarter Cumulative 4-<br>(Most Recent) Reporting Per |                          |       | Neg Perf<br>(80%)        |                  |
|-----------------------|-----------------------------------|--------------------------------------------------------------|--------------------------|-------|--------------------------|------------------|
| Time Period           | Rate                              | Value                                                        | Numerator<br>Denominator | Value | Numerator<br>Denominator |                  |
| 10/1/2010 - 9/30/2011 | Adult Program Results             | 80.0%                                                        | 22,099<br>27,617         | 81.9% | 90,117<br>109,967        | 81.5%<br>(65.2%) |
|                       | Dislocated Worker Program Results | 80.2%                                                        | 18,309<br>22,836         | 81.7% | 77,455<br>94,751         | 81.5%<br>(65.2%) |
|                       | Natl Emergency Grant              | 91.0%                                                        | 264<br>290               | 89.8% | 1,082<br>1,205           |                  |

## Dislocated Worker Retention

py11q4

51.9%

57.0%

py12q1

48.4%

80% Neg