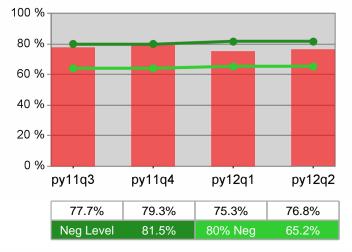

| Cumulative            | Retention                         | Current Quarter Cumulative 4-<br>(Most Recent) Reporting Per |                          |       | Neg Perf<br>(80%)        |                  |
|-----------------------|-----------------------------------|--------------------------------------------------------------|--------------------------|-------|--------------------------|------------------|
| Time Period           | Rate                              | Value                                                        | Numerator<br>Denominator | Value | Numerator<br>Denominator |                  |
| 10/1/2010 - 9/30/2011 | Adult Program Results             | 80.0%                                                        | 22,099<br>27,617         | 81.9% | 90,117<br>109,967        | 81.5%<br>(65.2%) |
|                       | Dislocated Worker Program Results | 80.2%                                                        | 18,309<br>22,836         | 81.7% | 77,455<br>94,751         | 81.5%<br>(65.2%) |
|                       | Natl Emergency Grant              | 91.0%                                                        | 264<br>290               | 89.8% | 1,082<br>1,205           |                  |