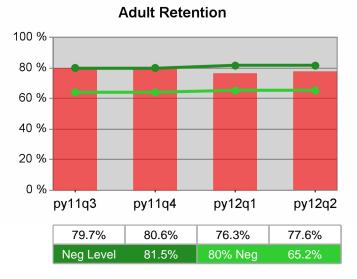

| Cumulative            | Retention                         | Current Quarter Cumulative 4-<br>(Most Recent) Reporting Per |                          |       | Neg Perf<br>(80%)        |                  |
|-----------------------|-----------------------------------|--------------------------------------------------------------|--------------------------|-------|--------------------------|------------------|
| Time Period           | Rate                              | Value                                                        | Numerator<br>Denominator | Value | Numerator<br>Denominator |                  |
| 10/1/2010 - 9/30/2011 | Adult Program Results             | 80.0%                                                        | 22,099<br>27,617         | 81.9% | 90,117<br>109,967        | 81.5%<br>(65.2%) |
|                       | Dislocated Worker Program Results | 80.2%                                                        | 18,309<br>22,836         | 81.7% | 77,455<br>94,751         | 81.5%<br>(65.2%) |
|                       | Natl Emergency Grant              | 91.0%                                                        | 264<br>290               | 89.8% | 1,082<br>1,205           |                  |

## Adult Retention

\$13,750.0

80% Neg