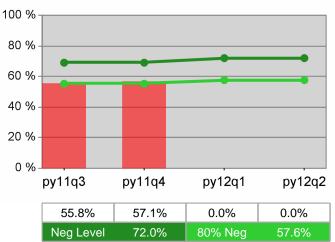

## Worksystems Inc PY 2012 Qtr-2

| Cumulative            | WIA                                   |       | t Quarter<br>Recent)     |       | tive 4-Qtr<br>ng Period  | Neg Perf<br>(80%) |
|-----------------------|---------------------------------------|-------|--------------------------|-------|--------------------------|-------------------|
| Time Period           | Youth (14-21)                         | Value | Numerator<br>Denominator | Value | Numerator<br>Denominator |                   |
| 4/1/2011 - 3/31/2012  | Placement in Employment or Education  | 78.1% | 50<br>64                 | 79.7% | 239<br>300               | 71.0%<br>(56.8%)  |
| 4/1/2011 - 3/31/2012  | Attainment of a Degree or Certificate | 62.7% | 42<br>67                 | 66.1% | 211<br>319               | 72.0%<br>(57.6%)  |
| 1/1/2012 - 12/31/2012 | Literacy and Numeracy Gains           | 60.0% | 12<br>20                 | 50.5% | 52<br>103                | 50.0%<br>(40.0%)  |

## **Dislocated Worker Employment**

 Neg Level
 57.0%
 80% Neg
 4

 Dislocated Worker Retention

2/13/2013 2:00:05 PM

Neg Level

Youth Degree / Certificate