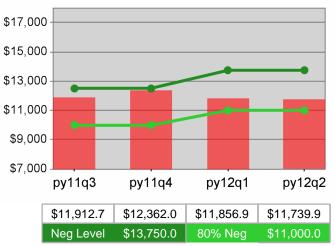

| Cumulative            | Average                           | Current Quarter<br>(Most Recent) |                          | Cumula<br>Reporti | Neg Perf<br>(80%)        |                        |
|-----------------------|-----------------------------------|----------------------------------|--------------------------|-------------------|--------------------------|------------------------|
| Time Period           | Earnings                          | Value                            | Numerator<br>Denominator |                   | Numerator<br>Denominator |                        |
| 10/1/2010 - 9/30/2011 | Adult Program Results             | \$12,891.3                       | 284,820,210<br>22,094    | \$13,709.1        | 1,235,243,168<br>90,104  |                        |
|                       | Dislocated Worker Program Results | \$13,204.3                       | 241,705,065<br>18,305    | \$13,986.9        | 1,083,184,377<br>77,443  | \$13,750<br>(\$11,000) |
|                       | Natl Emergency Grant              | \$15,797.3                       | 4,154,695<br>263         | \$16,729.1        | 18,000,550<br>1,076      |                        |

## Adult Retention

\$13,750.0

80% Neg