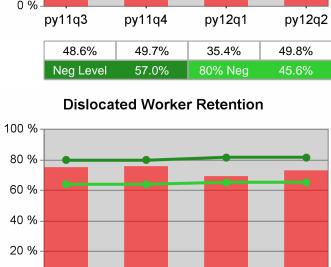

## Dislocated Worker Retention

py11q4

51.9%

57.0%

py12q1

48.4%

80% Neg

## **Dislocated Worker Employment**

Neg Level

py12q2

52.6%

45.6%

Statewide

.....

## **Dislocated Worker Employment**

 Neg Level
 57.0%
 80% Neg
 4

 Dislocated Worker Retention

2/13/2013 2:00:05 PM

Neg Level

Youth Degree / Certificate