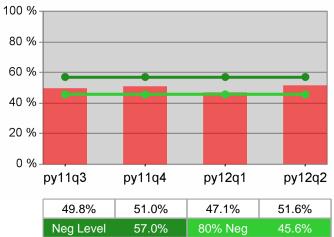

| Cumulative           | Entered Employment                | Current Quarter<br>(Most Recent) |                          | Cumulative 4-Qtr<br>Reporting Period |                          | Neg Perf<br>(80%) |
|----------------------|-----------------------------------|----------------------------------|--------------------------|--------------------------------------|--------------------------|-------------------|
| Time Period          | Rate                              | Value                            | Numerator<br>Denominator | Value                                | Numerator<br>Denominator |                   |
| 4/1/2011 - 3/31/2012 | Adult Program Results             | 55.1%                            | 21,902<br>39,765         | 52.6%                                | 86,136<br>163,791        | 57.0%<br>(45.6%)  |
|                      | Dislocated Worker Program Results | 56.3%                            | 18,982<br>33,716         | 53.4%                                | 75,762<br>141,792        | 57.0%<br>(45.6%)  |
|                      | Natl Emergency Grant              | 69.4%                            | 168<br>242               | 72.8%                                | 980<br>1,346             |                   |

## **Dislocated Worker Retention**

80% Neg

45.6%

57.0%

Neg Level