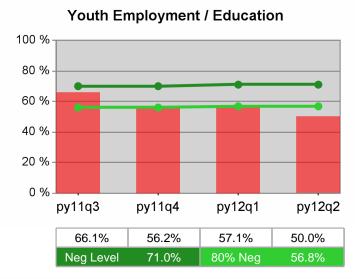

### Statewide PY 2012 Qtr-2

| Cumulative            | WIA                                   | Current Quarter<br>(Most Recent) Cumulative 4-Qtr<br>Reporting Period |                          |       | Neg Perf<br>(80%)        |                  |
|-----------------------|---------------------------------------|-----------------------------------------------------------------------|--------------------------|-------|--------------------------|------------------|
| Time Period           | Youth (14-21)                         | Value                                                                 | Numerator<br>Denominator | Value | Numerator<br>Denominator |                  |
| 4/1/2011 - 3/31/2012  | Placement in Employment or Education  | 70.9%                                                                 | 173<br>244               | 69.1% | 947<br>1,371             | 71.0%<br>(56.8%) |
| 4/1/2011 - 3/31/2012  | Attainment of a Degree or Certificate | 66.4%                                                                 | 166<br>250               | 69.8% | 951<br>1,362             | 72.0%<br>(57.6%) |
| 1/1/2012 - 12/31/2012 | Literacy and Numeracy Gains           | 48.9%                                                                 | 64<br>131                | 50.0% | 255<br>510               | 50.0%<br>(40.0%) |

## **Dislocated Worker Employment**

Neg Level

py12q2

52.6%

45.6%

Statewide

.....