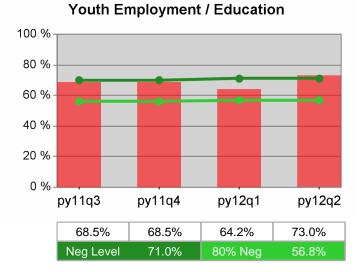

### Statewide PY 2012 Qtr-2

| Cumulative            | WIA                                   | Current Quarter<br>(Most Recent) Cumulative 4-Qtr<br>Reporting Period |                          |       | Neg Perf<br>(80%)        |                  |
|-----------------------|---------------------------------------|-----------------------------------------------------------------------|--------------------------|-------|--------------------------|------------------|
| Time Period           | Youth (14-21)                         | Value                                                                 | Numerator<br>Denominator | Value | Numerator<br>Denominator |                  |
| 4/1/2011 - 3/31/2012  | Placement in Employment or Education  | 70.9%                                                                 | 173<br>244               | 69.1% | 947<br>1,371             | 71.0%<br>(56.8%) |
| 4/1/2011 - 3/31/2012  | Attainment of a Degree or Certificate | 66.4%                                                                 | 166<br>250               | 69.8% | 951<br>1,362             | 72.0%<br>(57.6%) |
| 1/1/2012 - 12/31/2012 | Literacy and Numeracy Gains           | 48.9%                                                                 | 64<br>131                | 50.0% | 255<br>510               | 50.0%<br>(40.0%) |

## **Dislocated Worker Employment**

Neg Level

py12q2

52.6%

45.6%

Statewide

.....