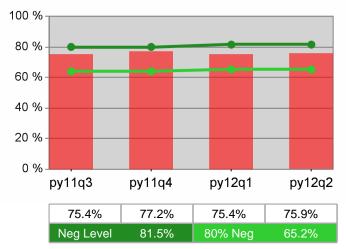

| Cumulative            | Retention                         | Current Quarter Cumulative 4-<br>(Most Recent) Reporting Per |                          |       | Neg Perf<br>(80%)        |                  |
|-----------------------|-----------------------------------|--------------------------------------------------------------|--------------------------|-------|--------------------------|------------------|
| Time Period           | Rate                              | Value                                                        | Numerator<br>Denominator | Value | Numerator<br>Denominator |                  |
| 10/1/2010 - 9/30/2011 | Adult Program Results             | 80.0%                                                        | 22,099<br>27,617         | 81.9% | 90,117<br>109,967        | 81.5%<br>(65.2%) |
|                       | Dislocated Worker Program Results | 80.2%                                                        | 18,309<br>22,836         | 81.7% | 77,455<br>94,751         | 81.5%<br>(65.2%) |
|                       | Natl Emergency Grant              | 91.0%                                                        | 264<br>290               | 89.8% | 1,082<br>1,205           |                  |

## Dislocated Worker Retention

py11q4

51.9%

57.0%

py12q1

48.4%

80% Neg