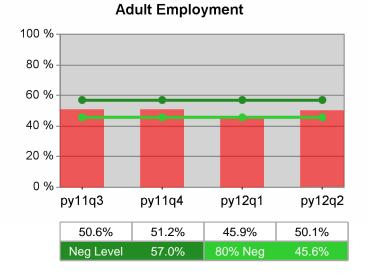

| Cumulative           | Entered Employment                | Current Quarter<br>(Most Recent) |                          | Cumulative 4-Qtr<br>Reporting Period |                          | Neg Perf<br>(80%) |
|----------------------|-----------------------------------|----------------------------------|--------------------------|--------------------------------------|--------------------------|-------------------|
| Time Period          | Rate                              | Value                            | Numerator<br>Denominator | Value                                | Numerator<br>Denominator |                   |
| 4/1/2011 - 3/31/2012 | Adult Program Results             | 55.1%                            | 21,902<br>39,765         | 52.6%                                | 86,136<br>163,791        | 57.0%<br>(45.6%)  |
|                      | Dislocated Worker Program Results | 56.3%                            | 18,982<br>33,716         | 53.4%                                | 75,762<br>141,792        | 57.0%<br>(45.6%)  |
|                      | Natl Emergency Grant              | 69.4%                            | 168<br>242               | 72.8%                                | 980<br>1,346             |                   |

py11q3

50.3%

Neg Level

## **Dislocated Worker Employment**

Neg Level

py12q2

52.6%

45.6%

Statewide

.....