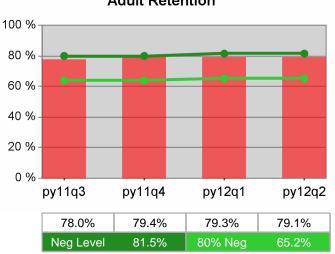

| Cumulative            | Retention                         | Current Quarter Cumulative 4-<br>(Most Recent) Reporting Per |                          |       | Neg Perf<br>(80%)        |                  |
|-----------------------|-----------------------------------|--------------------------------------------------------------|--------------------------|-------|--------------------------|------------------|
| Time Period           | Rate                              | Value                                                        | Numerator<br>Denominator | Value | Numerator<br>Denominator |                  |
| 10/1/2010 - 9/30/2011 | Adult Program Results             | 80.0%                                                        | 22,099<br>27,617         | 81.9% | 90,117<br>109,967        | 81.5%<br>(65.2%) |
|                       | Dislocated Worker Program Results | 80.2%                                                        | 18,309<br>22,836         | 81.7% | 77,455<br>94,751         | 81.5%<br>(65.2%) |
|                       | Natl Emergency Grant              | 91.0%                                                        | 264<br>290               | 89.8% | 1,082<br>1,205           |                  |

## Adult Retention

\$13,750.0

80% Neg