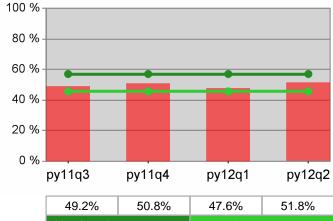

## **Adult Average Earnings**

100 % 80 % 60 % 40 % 20 % 0 % py11q3 py11q4 py12q1 py12q2 51.3% 53.9% 52.6% 55.1%