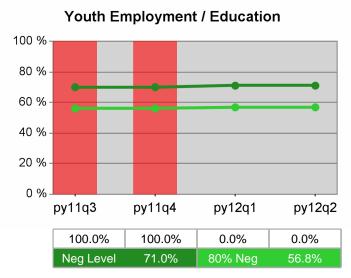

88,247<br>984        | \$11,533.9                           | 38,834,607<br>3,367      | \$13,750<br>(\$11,000) |
|                       | Dislocated Worker Program Results | \$10,664.9                       | 8,990,509<br>843         | \$11,603.2                           | 34,450,005<br>2,969      |                        |
|                       | Natl Emergency Grant              | \$24,181.0                       | *                        | \$16,112.7                           | *                        |                        |

Performance was Calculated: 2/13/2013 12:51:41 PM

The Job Council - WSO MEDFORD OED PY 2012 Year-to-Date



#### Adult Retention





#### **Adult Average Earnings**

100 %



**Dislocated Worker Retention** 







### **Dislocated Worker Employment**



#### The Job Council - WSO MEDFORD OED PY 2012 Year-to-Date









# Workforce Investment Council of Clackamas County PY 2012 Qtr-2

| Cumulative            | Total                                           | Current<br>(Most F | Quarter<br>Recent)       | Cumulative 4-Quarter<br>Reporting Period |                          |
|-----------------------|-------------------------------------------------|--------------------|--------------------------|------------------------------------------|--------------------------|
| Time Period           | Participants                                    | Value              | Numerator<br>Denominator | Value                                    | Numerator<br>Denominator |
| 1/1/2012 - 12/31/2012 | Total Adult Customers                           | 5,652