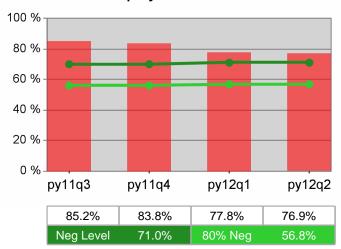

| Cumulative           | Entered Employment                | Current Quarter<br>(Most Recent) |                          | Cumulative 4-Qtr<br>Reporting Period |                          | Neg Perf<br>(80%) |
|----------------------|-----------------------------------|----------------------------------|--------------------------|--------------------------------------|--------------------------|-------------------|
| Time Period          | Rate                              | Value                            | Numerator<br>Denominator | Value                                | Numerator<br>Denominator |                   |
| 4/1/2011 - 3/31/2012 | Adult Program Results             | 55.1%                            | 21,902<br>39,765         | 52.6%                                | 86,136<br>163,791        | 57.0%<br>(45.6%)  |
|                      | Dislocated Worker Program Results | 56.3%                            | 18,982<br>33,716         | 53.4%                                | 75,762<br>141,792        | 57.0%<br>(45.6%)  |
|                      | Natl Emergency Grant              | 69.4%                            | 168<br>242               | 72.8%                                | 980<br>1,346             |                   |

## **Dislocated Worker Employment**

Neg Level

py12q2

52.6%

45.6%

Statewide

.....