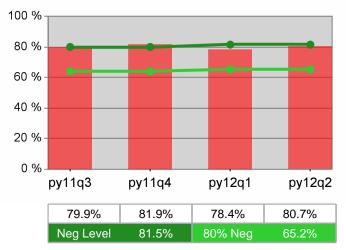

| Cumulative            | Retention                         | Current Quarter Cumulative 4-<br>(Most Recent) Reporting Per |                          |       | Neg Perf<br>(80%)        |                  |
|-----------------------|-----------------------------------|--------------------------------------------------------------|--------------------------|-------|--------------------------|------------------|
| Time Period           | Rate                              | Value                                                        | Numerator<br>Denominator | Value | Numerator<br>Denominator |                  |
| 10/1/2010 - 9/30/2011 | Adult Program Results             | 80.0%                                                        | 22,099<br>27,617         | 81.9% | 90,117<br>109,967        | 81.5%<br>(65.2%) |
|                       | Dislocated Worker Program Results | 80.2%                                                        | 18,309<br>22,836         | 81.7% | 77,455<br>94,751         | 81.5%<br>(65.2%) |
|                       | Natl Emergency Grant              | 91.0%                                                        | 264<br>290               | 89.8% | 1,082<br>1,205           |                  |

| Cumulative            | Retention                         | Current Quarter<br>(Most Recent) |                          | Cumulative 4-Qtr<br>Reporting Period |                          | Neg Perf<br>(80%) |
|-----------------------|-----------------------------------|----------------------------------|--------------------------|--------------------------------------|--------------------------|-------------------|
| Time Period           | Rate                              | Value                            | Numerator<br>Denominator | Value                                | Numerator<br>Denominator |                   |
| 10/1/2010 - 9/30/2011 | Adult Program Results             | 83.2%                            | 7,047<br>8,474           | 84.2%                                | 27,025<br>32,086         | 81.5%<br>(65.2%)  |
|                       | Dislocated Worker Program Results | 83.4%                            | 6,138<br>7,357           | 84.2%                                | 24,186<br>28,718         | 81.5%<br>(65.2%)  |
|                       | Natl Emergency Grant              | 90.0%                            | 18<br>20                 | 91.2%                                | 93<br>102                |                   |