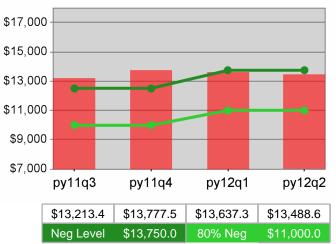

| Cumulative            | Average                           | Current Quarter<br>(Most Recent) |                          | Cumula<br>Reportii | Neg Perf<br>(80%)        |                        |
|-----------------------|-----------------------------------|----------------------------------|--------------------------|--------------------|--------------------------|------------------------|
| Time Period           | Earnings                          | Value                            | Numerator<br>Denominator | Value              | Numerator<br>Denominator |                        |
| 10/1/2010 - 9/30/2011 | Adult Program Results             | \$15,043.2                       | 105,994,361<br>7,046     | \$15,669.9         | 423,446,943<br>27,023    | \$13,750<br>(\$11,000) |
|                       | Dislocated Worker Program Results | \$15,383.9                       | 94,410,870<br>6,137      | \$16,002.2         | 386,997,788<br>24,184    | \$13,750<br>(\$11,000) |
|                       | Natl Emergency Grant              | \$16,887.2                       | 303,970<br>18            | \$19,617.4         | 1,804,802<br>92          |                        |