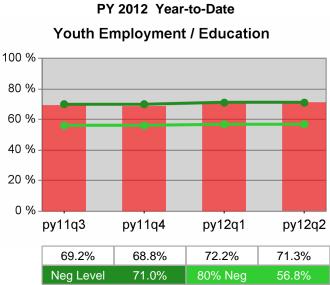

### Statewide PY 2012 Qtr-2

| Cumulative            | WIA                                   | Current Quarter<br>(Most Recent) Cumulative 4-Qtr<br>Reporting Period |                          |       | Neg Perf<br>(80%)        |                  |
|-----------------------|---------------------------------------|-----------------------------------------------------------------------|--------------------------|-------|--------------------------|------------------|
| Time Period           | Youth (14-21)                         | Value                                                                 | Numerator<br>Denominator | Value | Numerator<br>Denominator |                  |
| 4/1/2011 - 3/31/2012  | Placement in Employment or Education  | 70.9%                                                                 | 173<br>244               | 69.1% | 947<br>1,371             | 71.0%<br>(56.8%) |
| 4/1/2011 - 3/31/2012  | Attainment of a Degree or Certificate | 66.4%                                                                 | 166<br>250               | 69.8% | 951<br>1,362             | 72.0%<br>(57.6%) |
| 1/1/2012 - 12/31/2012 | Literacy and Numeracy Gains           | 48.9%                                                                 | 64<br>131                | 50.0% | 255<br>510               | 50.0%<br>(40.0%) |

py11q3

50.3%

Neg Level

## Dislocated Worker Retention

py11q4

51.9%

57.0%

py12q1

48.4%

80% Neg

## **Dislocated Worker Employment**

Neg Level

py12q2

52.6%

45.6%

Statewide

.....