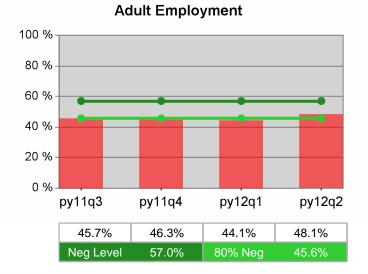

| Cumulative           | Entered Employment                | Current Quarter<br>(Most Recent) |                          | Cumulative 4-Qtr<br>Reporting Period |                          | Neg Perf<br>(80%) |
|----------------------|-----------------------------------|----------------------------------|--------------------------|--------------------------------------|--------------------------|-------------------|
| Time Period          | Rate                              | Value                            | Numerator<br>Denominator | Value                                | Numerator<br>Denominator |                   |
| 4/1/2011 - 3/31/2012 | Adult Program Results             | 55.1%                            | 21,902<br>39,765         | 52.6%                                | 86,136<br>163,791        | 57.0%<br>(45.6%)  |
|                      | Dislocated Worker Program Results | 56.3%                            | 18,982<br>33,716         | 53.4%                                | 75,762<br>141,792        | 57.0%<br>(45.6%)  |
|                      | Natl Emergency Grant              | 69.4%                            | 168<br>242               | 72.8%                                | 980<br>1,346             |                   |

| Cumulative           | Entered Employment                | Current Quarter<br>(Most Recent) |                          | Cumula<br>Reportii | Neg Perf<br>(80%)        |                  |
|----------------------|-----------------------------------|----------------------------------|--------------------------|--------------------|--------------------------|------------------|
| Time Period          | Rate                              | Value                            | Numerator<br>Denominator | Value              | Numerator<br>Denominator |                  |
| 4/1/2011 - 3/31/2012 | Adult Program Results             | 54.6%                            | 2,432<br>4,456           | 52.8%              | 10,702<br>20,272         | 57.0%<br>(45.6%) |
|                      | Dislocated Worker Program Results | 56.2%                            | 2,128<br>3,786           | 54.0%              | 9,320<br>17,245          | 57.0%<br>(45.6%) |
|                      | Natl Emergency Grant              | 64.3%                            | 9<br>14                  | 71.2%              | 52<br>73                 |                  |