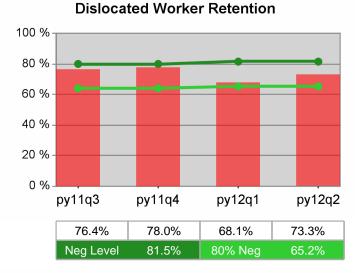

| Cumulative            | Retention                         | Current Quarter Cumulative 4-<br>(Most Recent) Reporting Per |                          |       | Neg Perf<br>(80%)        |                  |
|-----------------------|-----------------------------------|--------------------------------------------------------------|--------------------------|-------|--------------------------|------------------|
| Time Period           | Rate                              | Value                                                        | Numerator<br>Denominator | Value | Numerator<br>Denominator |                  |
| 10/1/2010 - 9/30/2011 | Adult Program Results             | 80.0%                                                        | 22,099<br>27,617         | 81.9% | 90,117<br>109,967        | 81.5%<br>(65.2%) |
|                       | Dislocated Worker Program Results | 80.2%                                                        | 18,309<br>22,836         | 81.7% | 77,455<br>94,751         | 81.5%<br>(65.2%) |
|                       | Natl Emergency Grant              | 91.0%                                                        | 264<br>290               | 89.8% | 1,082<br>1,205           |                  |

## Dislocated Worker Retention

py11q4

51.9%

57.0%

py12q1

48.4%

80% Neg