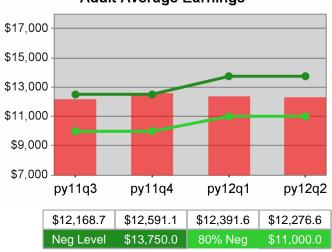

| Cumulative            | Average                           | Current Quarter<br>(Most Recent) |                          | Cumula<br>Reporti | Neg Perf<br>(80%)        |                        |
|-----------------------|-----------------------------------|----------------------------------|--------------------------|-------------------|--------------------------|------------------------|
| Time Period           | Earnings                          | Value                            | Numerator<br>Denominator |                   | Numerator<br>Denominator |                        |
| 10/1/2010 - 9/30/2011 | Adult Program Results             | \$12,891.3                       | 284,820,210<br>22,094    | \$13,709.1        | 1,235,243,168<br>90,104  |                        |
|                       | Dislocated Worker Program Results | \$13,204.3                       | 241,705,065<br>18,305    | \$13,986.9        | 1,083,184,377<br>77,443  | \$13,750<br>(\$11,000) |
|                       | Natl Emergency Grant              | \$15,797.3                       | 4,154,695<br>263         | \$16,729.1        | 18,000,550<br>1,076      |                        |