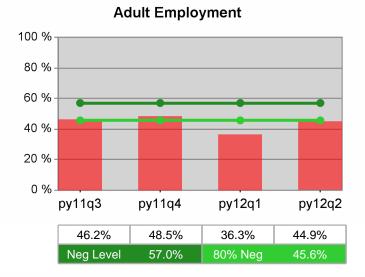

| Cumulative           | Entered Employment                | Current Quarter<br>(Most Recent) |                          | Cumulative 4-Qtr<br>Reporting Period |                          | Neg Perf<br>(80%) |
|----------------------|-----------------------------------|----------------------------------|--------------------------|--------------------------------------|--------------------------|-------------------|
| Time Period          | Rate                              | Value                            | Numerator<br>Denominator | Value                                | Numerator<br>Denominator |                   |
| 4/1/2011 - 3/31/2012 | Adult Program Results             | 55.1%                            | 21,902<br>39,765         | 52.6%                                | 86,136<br>163,791        | 57.0%<br>(45.6%)  |
|                      | Dislocated Worker Program Results | 56.3%                            | 18,982<br>33,716         | 53.4%                                | 75,762<br>141,792        | 57.0%<br>(45.6%)  |
|                      | Natl Emergency Grant              | 69.4%                            | 168<br>242               | 72.8%                                | 980<br>1,346             |                   |