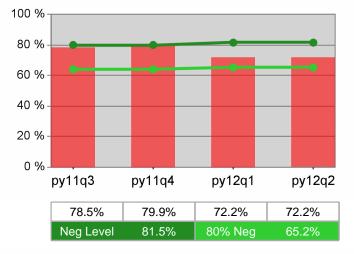

| Cumulative            | Retention                         | Current Quarter Cumulative 4-<br>(Most Recent) Reporting Per |                          |       | Neg Perf<br>(80%)        |                  |
|-----------------------|-----------------------------------|--------------------------------------------------------------|--------------------------|-------|--------------------------|------------------|
| Time Period           | Rate                              | Value                                                        | Numerator<br>Denominator | Value | Numerator<br>Denominator |                  |
| 10/1/2010 - 9/30/2011 | Adult Program Results             | 80.0%                                                        | 22,099<br>27,617         | 81.9% | 90,117<br>109,967        | 81.5%<br>(65.2%) |
|                       | Dislocated Worker Program Results | 80.2%                                                        | 18,309<br>22,836         | 81.7% | 77,455<br>94,751         | 81.5%<br>(65.2%) |
|                       | Natl Emergency Grant              | 91.0%                                                        | 264<br>290               | 89.8% | 1,082<br>1,205           |                  |