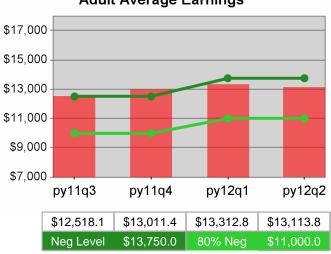

## **Dislocated Worker Average Earnings**

## **Dislocated Worker Average Earnings**

2/13/2013 2:00:12 PM

py11q4

85.9%

72.0%

py12q1

83.0%

py12q2

| Cumulative            | Average                           | Current Quarter<br>(Most Recent) |                          | Cumula<br>Reporti | Neg Perf<br>(80%)        |                        |
|-----------------------|-----------------------------------|----------------------------------|--------------------------|-------------------|--------------------------|------------------------|
| Time Period           | Earnings                          | Value                            | Numerator<br>Denominator |                   | Numerator<br>Denominator |                        |
| 10/1/2010 - 9/30/2011 | Adult Program Results             | \$12,891.3                       | 284,820,210<br>22,094    | \$13,709.1        | 1,235,243,168<br>90,104  |                        |
|                       | Dislocated Worker Program Results | \$13,204.3                       | 241,705,065<br>18,305    | \$13,986.9        | 1,083,184,377<br>77,443  | \$13,750<br>(\$11,000) |
|                       | Natl Emergency Grant              | \$15,797.3                       | 4,154,695<br>263         | \$16,729.1        | 18,000,550<br>1,076      |                        |