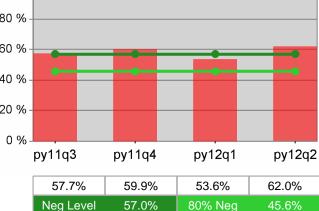

## **Adult Average Earnings**

100 % 80 % 60 % 40 % 20 % 0 % py11q3 py11q4 py12q1 py12q2 51.3% 53.9% 52.6% 55.1%