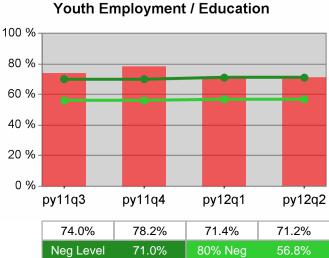

### Statewide PY 2012 Qtr-2

| Cumulative            | WIA                                   | Current Quarter<br>(Most Recent) Cumulative 4-Qtr<br>Reporting Period |                          |       | Neg Perf<br>(80%)        |                  |
|-----------------------|---------------------------------------|-----------------------------------------------------------------------|--------------------------|-------|--------------------------|------------------|
| Time Period           | Youth (14-21)                         | Value                                                                 | Numerator<br>Denominator | Value | Numerator<br>Denominator |                  |
| 4/1/2011 - 3/31/2012  | Placement in Employment or Education  | 70.9%                                                                 | 173<br>244               | 69.1% | 947<br>1,371             | 71.0%<br>(56.8%) |
| 4/1/2011 - 3/31/2012  | Attainment of a Degree or Certificate | 66.4%                                                                 | 166<br>250               | 69.8% | 951<br>1,362             | 72.0%<br>(57.6%) |
| 1/1/2012 - 12/31/2012 | Literacy and Numeracy Gains           | 48.9%                                                                 | 64<br>131                | 50.0% | 255<br>510               | 50.0%<br>(40.0%) |