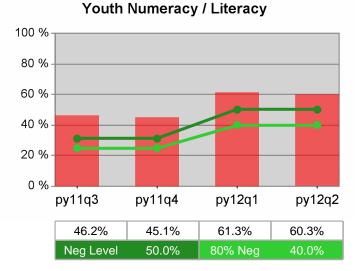

## Worksystems Inc PY 2012 Qtr-2

| Cumulative            | WIA                                   |       | t Quarter<br>Recent)     |       | tive 4-Qtr<br>ng Period  | Neg Perf<br>(80%) |
|-----------------------|---------------------------------------|-------|--------------------------|-------|--------------------------|-------------------|
| Time Period           | Youth (14-21)                         | Value | Numerator<br>Denominator | Value | Numerator<br>Denominator |                   |
| 4/1/2011 - 3/31/2012  | Placement in Employment or Education  | 78.1% | 50<br>64                 | 79.7% | 239<br>300               | 71.0%<br>(56.8%)  |
| 4/1/2011 - 3/31/2012  | Attainment of a Degree or Certificate | 62.7% | 42<br>67                 | 66.1% | 211<br>319               | 72.0%<br>(57.6%)  |
| 1/1/2012 - 12/31/2012 | Literacy and Numeracy Gains           | 60.0% | 12<br>20                 | 50.5% | 52<br>103                | 50.0%<br>(40.0%)  |