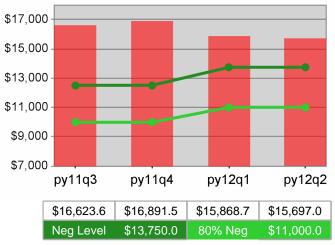

## **Dislocated Worker Average Earnings**

| Cumulative            | Average                           | Current Quarter<br>(Most Recent) |                          | Cumula<br>Reportii | Neg Perf<br>(80%)        |                        |
|-----------------------|-----------------------------------|----------------------------------|--------------------------|--------------------|--------------------------|------------------------|
| Time Period           | Earnings                          | Value                            | Numerator<br>Denominator | Value              | Numerator<br>Denominator |                        |
| 10/1/2010 - 9/30/2011 | Adult Program Results             | \$15,043.2                       | 105,994,361<br>7,046     | \$15,669.9         | 423,446,943<br>27,023    | \$13,750<br>(\$11,000) |
|                       | Dislocated Worker Program Results | \$15,383.9                       | 94,410,870<br>6,137      | \$16,002.2         | 386,997,788<br>24,184    | \$13,750<br>(\$11,000) |
|                       | Natl Emergency Grant              | \$16,887.2                       | 303,970<br>18            | \$19,617.4         | 1,804,802<br>92          |                        |