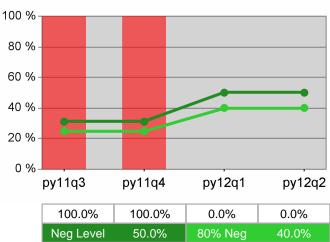

### Statewide PY 2012 Qtr-2

| Cumulative            | WIA                                   | Current Quarter<br>(Most Recent) Cumulative 4-Qtr<br>Reporting Period |                          |       | Neg Perf<br>(80%)        |                  |
|-----------------------|---------------------------------------|-----------------------------------------------------------------------|--------------------------|-------|--------------------------|------------------|
| Time Period           | Youth (14-21)                         | Value                                                                 | Numerator<br>Denominator | Value | Numerator<br>Denominator |                  |
| 4/1/2011 - 3/31/2012  | Placement in Employment or Education  | 70.9%                                                                 | 173<br>244               | 69.1% | 947<br>1,371             | 71.0%<br>(56.8%) |
| 4/1/2011 - 3/31/2012  | Attainment of a Degree or Certificate | 66.4%                                                                 | 166<br>250               | 69.8% | 951<br>1,362             | 72.0%<br>(57.6%) |
| 1/1/2012 - 12/31/2012 | Literacy and Numeracy Gains           | 48.9%                                                                 | 64<br>131                | 50.0% | 255<br>510               | 50.0%<br>(40.0%) |