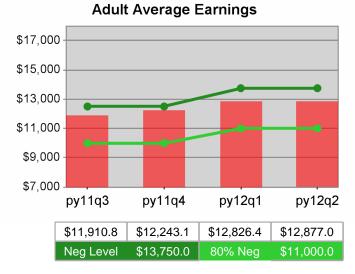

| Cumulative            | Average                           | Current Quarter<br>(Most Recent) |                          | Cumula<br>Reporti | Neg Perf<br>(80%)        |                        |
|-----------------------|-----------------------------------|----------------------------------|--------------------------|-------------------|--------------------------|------------------------|
| Time Period           | Earnings                          | Value                            | Numerator<br>Denominator |                   | Numerator<br>Denominator |                        |
| 10/1/2010 - 9/30/2011 | Adult Program Results             | \$12,891.3                       | 284,820,210<br>22,094    | \$13,709.1        | 1,235,243,168<br>90,104  |                        |
|                       | Dislocated Worker Program Results | \$13,204.3                       | 241,705,065<br>18,305    | \$13,986.9        | 1,083,184,377<br>77,443  | \$13,750<br>(\$11,000) |
|                       | Natl Emergency Grant              | \$15,797.3                       | 4,154,695<br>263         | \$16,729.1        | 18,000,550<br>1,076      |                        |

## Adult Retention

\$13,750.0

80% Neg

## **Dislocated Worker Average Earnings**