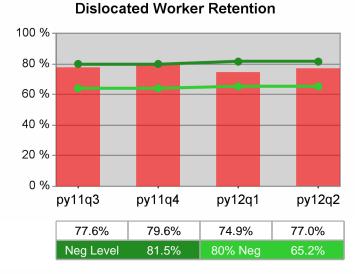

| Cumulative            | Retention                         | Current Quarter Cumulative 4-<br>(Most Recent) Reporting Per |                          |       | Neg Perf<br>(80%)        |                  |
|-----------------------|-----------------------------------|--------------------------------------------------------------|--------------------------|-------|--------------------------|------------------|
| Time Period           | Rate                              | Value                                                        | Numerator<br>Denominator | Value | Numerator<br>Denominator |                  |
| 10/1/2010 - 9/30/2011 | Adult Program Results             | 80.0%                                                        | 22,099<br>27,617         | 81.9% | 90,117<br>109,967        | 81.5%<br>(65.2%) |
|                       | Dislocated Worker Program Results | 80.2%                                                        | 18,309<br>22,836         | 81.7% | 77,455<br>94,751         | 81.5%<br>(65.2%) |
|                       | Natl Emergency Grant              | 91.0%                                                        | 264<br>290               | 89.8% | 1,082<br>1,205           |                  |

## Dislocated Worker Retention

py11q4

51.9%

57.0%

py12q1

48.4%

80% Neg

## **Dislocated Worker Employment**

Neg Level

py12q2

52.6%

45.6%

Statewide

.....