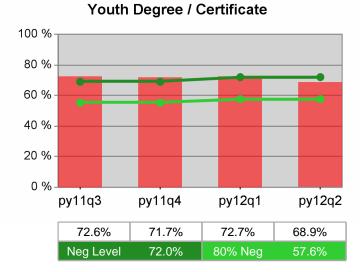

### Statewide PY 2012 Qtr-2

| Cumulative            | WIA                                   | Current Quarter<br>(Most Recent) Cumulative 4-Qtr<br>Reporting Period |                          |       | Neg Perf<br>(80%)        |                  |
|-----------------------|---------------------------------------|-----------------------------------------------------------------------|--------------------------|-------|--------------------------|------------------|
| Time Period           | Youth (14-21)                         | Value                                                                 | Numerator<br>Denominator | Value | Numerator<br>Denominator |                  |
| 4/1/2011 - 3/31/2012  | Placement in Employment or Education  | 70.9%                                                                 | 173<br>244               | 69.1% | 947<br>1,371             | 71.0%<br>(56.8%) |
| 4/1/2011 - 3/31/2012  | Attainment of a Degree or Certificate | 66.4%                                                                 | 166<br>250               | 69.8% | 951<br>1,362             | 72.0%<br>(57.6%) |
| 1/1/2012 - 12/31/2012 | Literacy and Numeracy Gains           | 48.9%                                                                 | 64<br>131                | 50.0% | 255<br>510               | 50.0%<br>(40.0%) |

## **Dislocated Worker Employment**

 Neg Level
 57.0%
 80% Neg
 4

 Dislocated Worker Retention

2/13/2013 2:00:05 PM

Neg Level

Youth Degree / Certificate