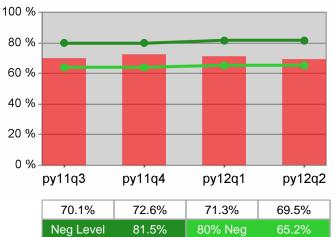

## Dislocated Worker Retention

py11q4

51.9%

57.0%

py12q1

48.4%

80% Neg

py11q3

50.3%

Neg Level

## **Dislocated Worker Employment**

Neg Level

py12q2

52.6%

45.6%

Statewide

.....