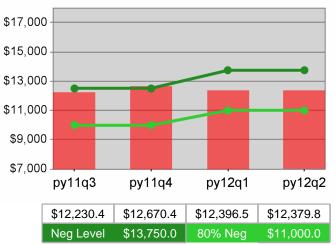

## **Dislocated Worker Average Earnings**

## Adult Retention

\$13,750.0

80% Neg