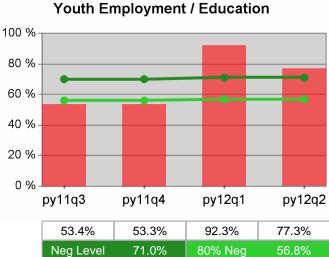

### Statewide PY 2012 Qtr-2

| Cumulative            | WIA                                   | Current Quarter<br>(Most Recent) Cumulative 4-Qtr<br>Reporting Period |                          |       | Neg Perf<br>(80%)        |                  |
|-----------------------|---------------------------------------|-----------------------------------------------------------------------|--------------------------|-------|--------------------------|------------------|
| Time Period           | Youth (14-21)                         | Value                                                                 | Numerator<br>Denominator | Value | Numerator<br>Denominator |                  |
| 4/1/2011 - 3/31/2012  | Placement in Employment or Education  | 70.9%                                                                 | 173<br>244               | 69.1% | 947<br>1,371             | 71.0%<br>(56.8%) |
| 4/1/2011 - 3/31/2012  | Attainment of a Degree or Certificate | 66.4%                                                                 | 166<br>250               | 69.8% | 951<br>1,362             | 72.0%<br>(57.6%) |
| 1/1/2012 - 12/31/2012 | Literacy and Numeracy Gains           | 48.9%                                                                 | 64<br>131                | 50.0% | 255<br>510               | 50.0%<br>(40.0%) |