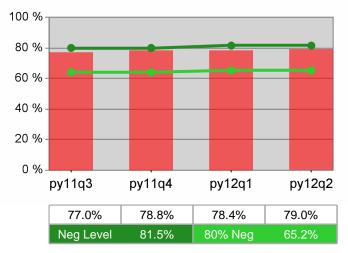

| Cumulative            | Retention                         | Current Quarter Cumulative 4-<br>(Most Recent) Reporting Per |                          |       | Neg Perf<br>(80%)        |                  |
|-----------------------|-----------------------------------|--------------------------------------------------------------|--------------------------|-------|--------------------------|------------------|
| Time Period           | Rate                              | Value                                                        | Numerator<br>Denominator | Value | Numerator<br>Denominator |                  |
| 10/1/2010 - 9/30/2011 | Adult Program Results             | 80.0%                                                        | 22,099<br>27,617         | 81.9% | 90,117<br>109,967        | 81.5%<br>(65.2%) |
|                       | Dislocated Worker Program Results | 80.2%                                                        | 18,309<br>22,836         | 81.7% | 77,455<br>94,751         | 81.5%<br>(65.2%) |
|                       | Natl Emergency Grant              | 91.0%                                                        | 264<br>290               | 89.8% | 1,082<br>1,205           |                  |

## Adult Retention

\$13,750.0

80% Neg

## **Dislocated Worker Employment**

 Neg Level
 57.0%
 80% Neg
 4

 Dislocated Worker Retention

2/13/2013 2:00:05 PM

Neg Level

Youth Degree / Certificate