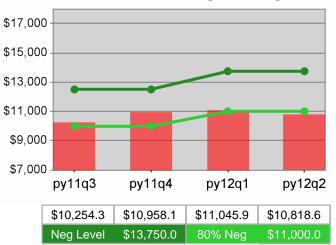

| Cumulative            | Average                           | Current Quarter<br>(Most Recent) |                          | Cumula<br>Reportii | Neg Perf<br>(80%)        |                        |
|-----------------------|-----------------------------------|----------------------------------|--------------------------|--------------------|--------------------------|------------------------|
| Time Period           | Earnings                          | Value                            | Numerator<br>Denominator | Value              | Numerator<br>Denominator |                        |
| 10/1/2010 - 9/30/2011 | Adult Program Results             | \$15,043.2                       | 105,994,361<br>7,046     | \$15,669.9         | 423,446,943<br>27,023    | \$13,750<br>(\$11,000) |
|                       | Dislocated Worker Program Results | \$15,383.9                       | 94,410,870<br>6,137      | \$16,002.2         | 386,997,788<br>24,184    | \$13,750<br>(\$11,000) |
|                       | Natl Emergency Grant              | \$16,887.2                       | 303,970<br>18            | \$19,617.4         | 1,804,802<br>92          |                        |

## Adult Retention

\$13,750.0

80% Neg