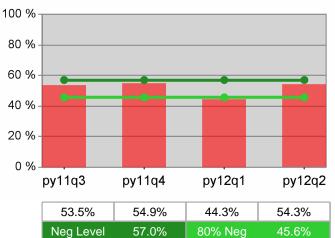

## Dislocated Worker Retention

py11q4

51.9%

57.0%

py12q1

48.4%

80% Neg

## **Dislocated Worker Employment**

Neg Level

py12q2

52.6%

45.6%

Statewide

.....