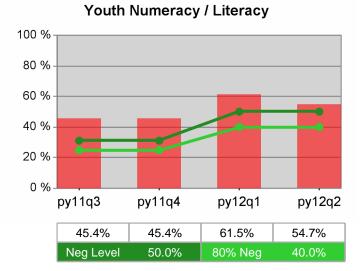

## **Dislocated Worker Employment**

Youth Numeracy / Literacy

### Statewide PY 2012 Qtr-2

| Cumulative            | WIA                                   | Current Quarter<br>(Most Recent) Cumulative 4-Qtr<br>Reporting Period |                          |       | Neg Perf<br>(80%)        |                  |
|-----------------------|---------------------------------------|-----------------------------------------------------------------------|--------------------------|-------|--------------------------|------------------|
| Time Period           | Youth (14-21)                         | Value                                                                 | Numerator<br>Denominator | Value | Numerator<br>Denominator |                  |
| 4/1/2011 - 3/31/2012  | Placement in Employment or Education  | 70.9%                                                                 | 173<br>244               | 69.1% | 947<br>1,371             | 71.0%<br>(56.8%) |
| 4/1/2011 - 3/31/2012  | Attainment of a Degree or Certificate | 66.4%                                                                 | 166<br>250               | 69.8% | 951<br>1,362             | 72.0%<br>(57.6%) |
| 1/1/2012 - 12/31/2012 | Literacy and Numeracy Gains           | 48.9%                                                                 | 64<br>131                | 50.0% | 255<br>510               | 50.0%<br>(40.0%) |

## Worksystems Inc PY 2012 Qtr-2

| Cumulative            | WIA                                   |       | t Quarter<br>Recent)     |       | tive 4-Qtr<br>ng Period  | Neg Perf<br>(80%) |
|-----------------------|---------------------------------------|-------|--------------------------|-------|--------------------------|-------------------|
| Time Period           | Youth (14-21)                         | Value | Numerator<br>Denominator | Value | Numerator<br>Denominator |                   |
| 4/1/2011 - 3/31/2012  | Placement in Employment or Education  | 78.1% | 50<br>64                 | 79.7% | 239<br>300               | 71.0%<br>(56.8%)  |
| 4/1/2011 - 3/31/2012  | Attainment of a Degree or Certificate | 62.7% | 42<br>67                 | 66.1% | 211<br>319               | 72.0%<br>(57.6%)  |
| 1/1/2012 - 12/31/2012 | Literacy and Numeracy Gains           | 60.0% | 12<br>20                 | 50.5% | 52<br>103                | 50.0%<br>(40.0%)  |