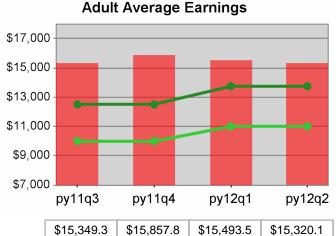

| Cumulative            | Average                           | Current Quarter<br>(Most Recent) |                          | Cumula<br>Reporti | Neg Perf<br>(80%)        |                        |
|-----------------------|-----------------------------------|----------------------------------|--------------------------|-------------------|--------------------------|------------------------|
| Time Period           | Earnings                          | Value                            | Numerator<br>Denominator |                   | Numerator<br>Denominator |                        |
| 10/1/2010 - 9/30/2011 | Adult Program Results             | \$12,891.3                       | 284,820,210<br>22,094    | \$13,709.1        | 1,235,243,168<br>90,104  |                        |
|                       | Dislocated Worker Program Results | \$13,204.3                       | 241,705,065<br>18,305    | \$13,986.9        | 1,083,184,377<br>77,443  | \$13,750<br>(\$11,000) |
|                       | Natl Emergency Grant              | \$15,797.3                       | 4,154,695<br>263         | \$16,729.1        | 18,000,550<br>1,076      |                        |

## **Dislocated Worker Average Earnings**