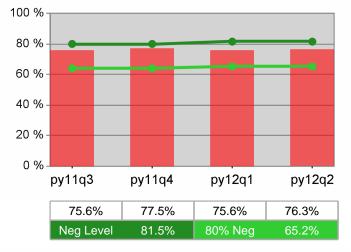

| Cumulative            | Retention                         | Current Quarter Cumulative 4-<br>(Most Recent) Reporting Per |                          |       | Neg Perf<br>(80%)        |                  |
|-----------------------|-----------------------------------|--------------------------------------------------------------|--------------------------|-------|--------------------------|------------------|
| Time Period           | Rate                              | Value                                                        | Numerator<br>Denominator | Value | Numerator<br>Denominator |                  |
| 10/1/2010 - 9/30/2011 | Adult Program Results             | 80.0%                                                        | 22,099<br>27,617         | 81.9% | 90,117<br>109,967        | 81.5%<br>(65.2%) |
|                       | Dislocated Worker Program Results | 80.2%                                                        | 18,309<br>22,836         | 81.7% | 77,455<br>94,751         | 81.5%<br>(65.2%) |
|                       | Natl Emergency Grant              | 91.0%                                                        | 264<br>290               | 89.8% | 1,082<br>1,205           |                  |

| Cumulative            | Retention                         | Current Quarter<br>(Most Recent) |                          | Cumulative 4-Qtr<br>Reporting Period |                          | Neg Perf<br>(80%) |
|-----------------------|-----------------------------------|----------------------------------|--------------------------|--------------------------------------|--------------------------|-------------------|
| Time Period           | Rate                              | Value                            | Numerator<br>Denominator | Value                                | Numerator<br>Denominator |                   |
| 10/1/2010 - 9/30/2011 | Adult Program Results             | 83.2%                            | 7,047<br>8,474           | 84.2%                                | 27,025<br>32,086         | 81.5%<br>(65.2%)  |
|                       | Dislocated Worker Program Results | 83.4%                            | 6,138<br>7,357           | 84.2%                                | 24,186<br>28,718         | 81.5%<br>(65.2%)  |
|                       | Natl Emergency Grant              | 90.0%                            | 18<br>20                 | 91.2%                                | 93<br>102                |                   |