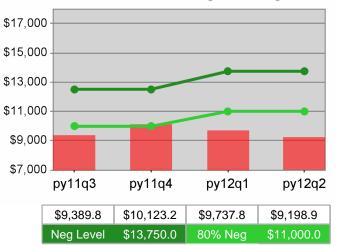

## Adult Retention

\$13,750.0

80% Neg

## **Dislocated Worker Employment**

 Neg Level
 57.0%
 80% Neg
 4

 Dislocated Worker Retention

2/13/2013 2:00:05 PM

Neg Level

Youth Degree / Certificate