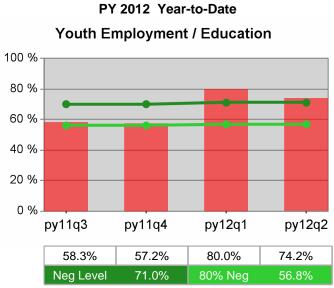

### Statewide PY 2012 Qtr-2

| Cumulative            | WIA                                   | Current Quarter<br>(Most Recent) Cumulative 4-Qtr<br>Reporting Period |                          |       | Neg Perf<br>(80%)        |                  |
|-----------------------|---------------------------------------|-----------------------------------------------------------------------|--------------------------|-------|--------------------------|------------------|
| Time Period           | Youth (14-21)                         | Value                                                                 | Numerator<br>Denominator | Value | Numerator<br>Denominator |                  |
| 4/1/2011 - 3/31/2012  | Placement in Employment or Education  | 70.9%                                                                 | 173<br>244               | 69.1% | 947<br>1,371             | 71.0%<br>(56.8%) |
| 4/1/2011 - 3/31/2012  | Attainment of a Degree or Certificate | 66.4%                                                                 | 166<br>250               | 69.8% | 951<br>1,362             | 72.0%<br>(57.6%) |
| 1/1/2012 - 12/31/2012 | Literacy and Numeracy Gains           | 48.9%                                                                 | 64<br>131                | 50.0% | 255<br>510               | 50.0%<br>(40.0%) |

Performance was Calculated: 2/13/2013 12:28:50 PM

Statewide PY 2012 Year-to-Date

100 %

80 %

60 %

40 %

20 %

0 %