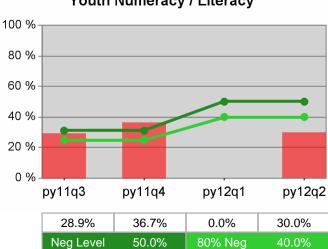

### Statewide PY 2012 Qtr-2

| Cumulative            | WIA                                   | Current Quarter<br>(Most Recent) Cumulative 4-Qtr<br>Reporting Period |                          |       | Neg Perf<br>(80%)        |                  |
|-----------------------|---------------------------------------|-----------------------------------------------------------------------|--------------------------|-------|--------------------------|------------------|
| Time Period           | Youth (14-21)                         | Value                                                                 | Numerator<br>Denominator | Value | Numerator<br>Denominator |                  |
| 4/1/2011 - 3/31/2012  | Placement in Employment or Education  | 70.9%                                                                 | 173<br>244               | 69.1% | 947<br>1,371             | 71.0%<br>(56.8%) |
| 4/1/2011 - 3/31/2012  | Attainment of a Degree or Certificate | 66.4%                                                                 | 166<br>250               | 69.8% | 951<br>1,362             | 72.0%<br>(57.6%) |
| 1/1/2012 - 12/31/2012 | Literacy and Numeracy Gains           | 48.9%                                                                 | 64<br>131                | 50.0% | 255<br>510               | 50.0%<br>(40.0%) |

## **Dislocated Worker Employment**

Youth Numeracy / Literacy