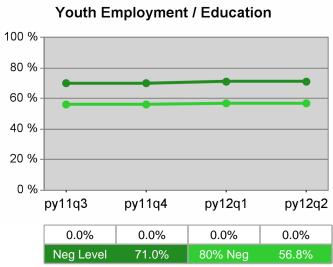

### Statewide PY 2012 Qtr-2

| Cumulative            | WIA                                   | Current Quarter<br>(Most Recent) Cumulative 4-Qtr<br>Reporting Period |                          |       | Neg Perf<br>(80%)        |                  |
|-----------------------|---------------------------------------|-----------------------------------------------------------------------|--------------------------|-------|--------------------------|------------------|
| Time Period           | Youth (14-21)                         | Value                                                                 | Numerator<br>Denominator | Value | Numerator<br>Denominator |                  |
| 4/1/2011 - 3/31/2012  | Placement in Employment or Education  | 70.9%                                                                 | 173<br>244               | 69.1% | 947<br>1,371             | 71.0%<br>(56.8%) |
| 4/1/2011 - 3/31/2012  | Attainment of a Degree or Certificate | 66.4%                                                                 | 166<br>250               | 69.8% | 951<br>1,362             | 72.0%<br>(57.6%) |
| 1/1/2012 - 12/31/2012 | Literacy and Numeracy Gains           | 48.9%                                                                 | 64<br>131                | 50.0% | 255<br>510               | 50.0%<br>(40.0%) |