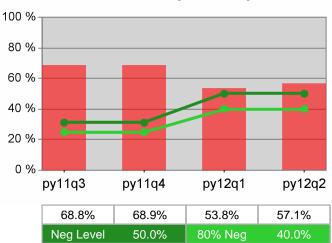

### Statewide PY 2012 Qtr-2

| Cumulative            | WIA                                   | Current Quarter<br>(Most Recent) Cumulative 4-Qtr<br>Reporting Period |                          |       | Neg Perf<br>(80%)        |                  |
|-----------------------|---------------------------------------|-----------------------------------------------------------------------|--------------------------|-------|--------------------------|------------------|
| Time Period           | Youth (14-21)                         | Value                                                                 | Numerator<br>Denominator | Value | Numerator<br>Denominator |                  |
| 4/1/2011 - 3/31/2012  | Placement in Employment or Education  | 70.9%                                                                 | 173<br>244               | 69.1% | 947<br>1,371             | 71.0%<br>(56.8%) |
| 4/1/2011 - 3/31/2012  | Attainment of a Degree or Certificate | 66.4%                                                                 | 166<br>250               | 69.8% | 951<br>1,362             | 72.0%<br>(57.6%) |
| 1/1/2012 - 12/31/2012 | Literacy and Numeracy Gains           | 48.9%                                                                 | 64<br>131                | 50.0% | 255<br>510               | 50.0%<br>(40.0%) |

## **Dislocated Worker Employment**

Youth Numeracy / Literacy