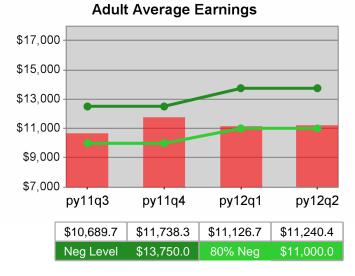

| Cumulative            | Average                           | Current Quarter<br>(Most Recent) |                          | Cumula<br>Reporti | Neg Perf<br>(80%)        |                        |
|-----------------------|-----------------------------------|----------------------------------|--------------------------|-------------------|--------------------------|------------------------|
| Time Period           | Earnings                          | Value                            | Numerator<br>Denominator |                   | Numerator<br>Denominator |                        |
| 10/1/2010 - 9/30/2011 | Adult Program Results             | \$12,891.3                       | 284,820,210<br>22,094    | \$13,709.1        | 1,235,243,168<br>90,104  |                        |
|                       | Dislocated Worker Program Results | \$13,204.3                       | 241,705,065<br>18,305    | \$13,986.9        | 1,083,184,377<br>77,443  | \$13,750<br>(\$11,000) |
|                       | Natl Emergency Grant              | \$15,797.3                       | 4,154,695<br>263         | \$16,729.1        | 18,000,550<br>1,076      |                        |

## Adult Retention

\$13,750.0

80% Neg