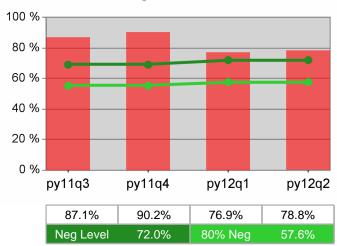

### Statewide PY 2012 Qtr-2

| Cumulative            | WIA                                   | Current Quarter<br>(Most Recent) Cumulative 4-Qtr<br>Reporting Period |                          |       | Neg Perf<br>(80%)        |                  |
|-----------------------|---------------------------------------|-----------------------------------------------------------------------|--------------------------|-------|--------------------------|------------------|
| Time Period           | Youth (14-21)                         | Value                                                                 | Numerator<br>Denominator | Value | Numerator<br>Denominator |                  |
| 4/1/2011 - 3/31/2012  | Placement in Employment or Education  | 70.9%                                                                 | 173<br>244               | 69.1% | 947<br>1,371             | 71.0%<br>(56.8%) |
| 4/1/2011 - 3/31/2012  | Attainment of a Degree or Certificate | 66.4%                                                                 | 166<br>250               | 69.8% | 951<br>1,362             | 72.0%<br>(57.6%) |
| 1/1/2012 - 12/31/2012 | Literacy and Numeracy Gains           | 48.9%                                                                 | 64<br>131                | 50.0% | 255<br>510               | 50.0%<br>(40.0%) |