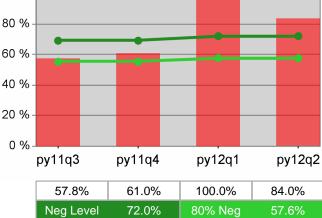

## Worksystems Inc PY 2012 Qtr-2

| Cumulative            | WIA                                   |       | t Quarter<br>Recent)     |       | tive 4-Qtr<br>ng Period  | Neg Perf<br>(80%) |
|-----------------------|---------------------------------------|-------|--------------------------|-------|--------------------------|-------------------|
| Time Period           | Youth (14-21)                         | Value | Numerator<br>Denominator | Value | Numerator<br>Denominator |                   |
| 4/1/2011 - 3/31/2012  | Placement in Employment or Education  | 78.1% | 50<br>64                 | 79.7% | 239<br>300               | 71.0%<br>(56.8%)  |
| 4/1/2011 - 3/31/2012  | Attainment of a Degree or Certificate | 62.7% | 42<br>67                 | 66.1% | 211<br>319               | 72.0%<br>(57.6%)  |
| 1/1/2012 - 12/31/2012 | Literacy and Numeracy Gains           | 60.0% | 12<br>20                 | 50.5% | 52<br>103                | 50.0%<br>(40.0%)  |