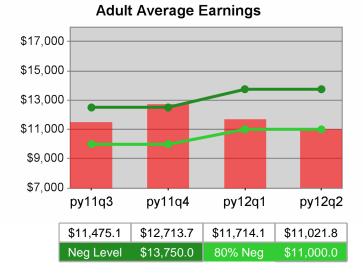

| Cumulative            | Average                           | Current Quarter<br>(Most Recent) |                          | Cumula<br>Reporti | Neg Perf<br>(80%)        |                        |
|-----------------------|-----------------------------------|----------------------------------|--------------------------|-------------------|--------------------------|------------------------|
| Time Period           | Earnings                          | Value                            | Numerator<br>Denominator |                   | Numerator<br>Denominator |                        |
| 10/1/2010 - 9/30/2011 | Adult Program Results             | \$12,891.3                       | 284,820,210<br>22,094    | \$13,709.1        | 1,235,243,168<br>90,104  |                        |
|                       | Dislocated Worker Program Results | \$13,204.3                       | 241,705,065<br>18,305    | \$13,986.9        | 1,083,184,377<br>77,443  | \$13,750<br>(\$11,000) |
|                       | Natl Emergency Grant              | \$15,797.3                       | 4,154,695<br>263         | \$16,729.1        | 18,000,550<br>1,076      |                        |

## Adult Retention

\$13,750.0

80% Neg