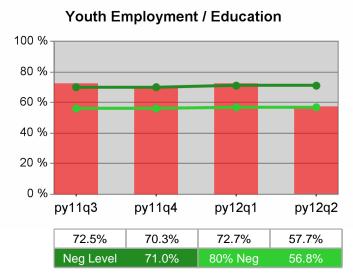

### Statewide PY 2012 Qtr-2

| Cumulative            | WIA                                   | Current Quarter<br>(Most Recent) Cumulative 4-Qtr<br>Reporting Period |                          |       | Neg Perf<br>(80%)        |                  |
|-----------------------|---------------------------------------|-----------------------------------------------------------------------|--------------------------|-------|--------------------------|------------------|
| Time Period           | Youth (14-21)                         | Value                                                                 | Numerator<br>Denominator | Value | Numerator<br>Denominator |                  |
| 4/1/2011 - 3/31/2012  | Placement in Employment or Education  | 70.9%                                                                 | 173<br>244               | 69.1% | 947<br>1,371             | 71.0%<br>(56.8%) |
| 4/1/2011 - 3/31/2012  | Attainment of a Degree or Certificate | 66.4%                                                                 | 166<br>250               | 69.8% | 951<br>1,362             | 72.0%<br>(57.6%) |
| 1/1/2012 - 12/31/2012 | Literacy and Numeracy Gains           | 48.9%                                                                 | 64<br>131                | 50.0% | 255<br>510               | 50.0%<br>(40.0%) |

## **Dislocated Worker Employment**

Neg Level

py12q2

52.6%

45.6%

Statewide

.....