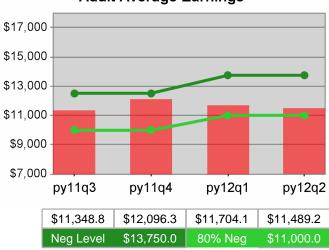

| Cumulative            | Average                           | Current Quarter<br>(Most Recent) |                          | Cumula<br>Reporti | Neg Perf<br>(80%)        |                        |
|-----------------------|-----------------------------------|----------------------------------|--------------------------|-------------------|--------------------------|------------------------|
| Time Period           | Earnings                          | Value                            | Numerator<br>Denominator |                   | Numerator<br>Denominator |                        |
| 10/1/2010 - 9/30/2011 | Adult Program Results             | \$12,891.3                       | 284,820,210<br>22,094    | \$13,709.1        | 1,235,243,168<br>90,104  |                        |
|                       | Dislocated Worker Program Results | \$13,204.3                       | 241,705,065<br>18,305    | \$13,986.9        | 1,083,184,377<br>77,443  | \$13,750<br>(\$11,000) |
|                       | Natl Emergency Grant              | \$15,797.3                       | 4,154,695<br>263         | \$16,729.1        | 18,000,550<br>1,076      |                        |

## Adult Retention

\$13,750.0

80% Neg