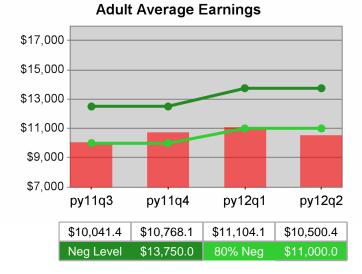

| Cumulative            | Average                           | Current Quarter<br>(Most Recent) |                          | Cumula<br>Reporti | Neg Perf<br>(80%)        |                        |
|-----------------------|-----------------------------------|----------------------------------|--------------------------|-------------------|--------------------------|------------------------|
| Time Period           | Earnings                          | Value                            | Numerator<br>Denominator |                   | Numerator<br>Denominator |                        |
| 10/1/2010 - 9/30/2011 | Adult Program Results             | \$12,891.3                       | 284,820,210<br>22,094    | \$13,709.1        | 1,235,243,168<br>90,104  |                        |
|                       | Dislocated Worker Program Results | \$13,204.3                       | 241,705,065<br>18,305    | \$13,986.9        | 1,083,184,377<br>77,443  | \$13,750<br>(\$11,000) |
|                       | Natl Emergency Grant              | \$15,797.3                       | 4,154,695<br>263         | \$16,729.1        | 18,000,550<br>1,076      |                        |

## Adult Retention

\$13,750.0

80% Neg