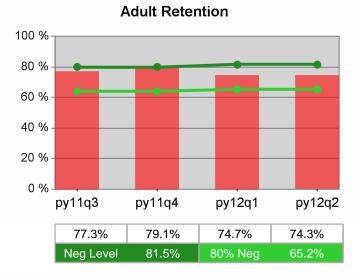

Performance was Calculated: 2/13/2013 12:28:50 PM

Statewide PY 2012 Year-to-Date

100 %

80 %

60 %

40 %

20 %

0 %

py11q3

50.3%

Neg Level

## Adult Retention

\$13,750.0

80% Neg

| Cumulative            | Retention                         | Current Quarter Cumulative 4-<br>(Most Recent) Reporting Per |                          |       | Neg Perf<br>(80%)        |                  |
|-----------------------|-----------------------------------|--------------------------------------------------------------|--------------------------|-------|--------------------------|------------------|
| Time Period           | Rate                              | Value                                                        | Numerator<br>Denominator | Value | Numerator<br>Denominator |                  |
| 10/1/2010 - 9/30/2011 | Adult Program Results             | 80.0%                                                        | 22,099<br>27,617         | 81.9% | 90,117<br>109,967        | 81.5%<br>(65.2%) |
|                       | Dislocated Worker Program Results | 80.2%                                                        | 18,309<br>22,836         | 81.7% | 77,455<br>94,751         | 81.5%<br>(65.2%) |
|                       | Natl Emergency Grant              | 91.0%                                                        | 264<br>290               | 89.8% | 1,082<br>1,205           |                  |