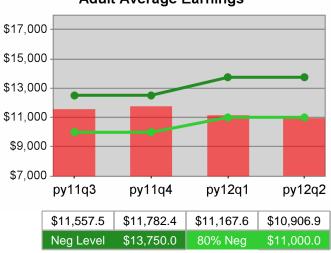

| Cumulative            | Average                           | Current Quarter<br>(Most Recent) |                          | Cumula<br>Reporti | Neg Perf<br>(80%)        |                        |
|-----------------------|-----------------------------------|----------------------------------|--------------------------|-------------------|--------------------------|------------------------|
| Time Period           | Earnings                          | Value                            | Numerator<br>Denominator |                   | Numerator<br>Denominator |                        |
| 10/1/2010 - 9/30/2011 | Adult Program Results             | \$12,891.3                       | 284,820,210<br>22,094    | \$13,709.1        | 1,235,243,168<br>90,104  |                        |
|                       | Dislocated Worker Program Results | \$13,204.3                       | 241,705,065<br>18,305    | \$13,986.9        | 1,083,184,377<br>77,443  | \$13,750<br>(\$11,000) |
|                       | Natl Emergency Grant              | \$15,797.3                       | 4,154,695<br>263         | \$16,729.1        | 18,000,550<br>1,076      |                        |

## Adult Retention

\$13,750.0

80% Neg