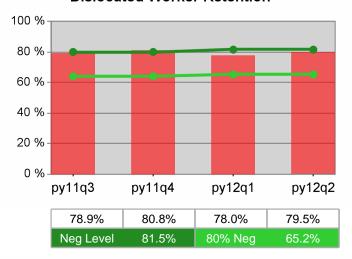

| Cumulative            | Retention                         | Current Quarter Cumulative 4-<br>(Most Recent) Reporting Per |                          |       | Neg Perf<br>(80%)        |                  |
|-----------------------|-----------------------------------|--------------------------------------------------------------|--------------------------|-------|--------------------------|------------------|
| Time Period           | Rate                              | Value                                                        | Numerator<br>Denominator | Value | Numerator<br>Denominator |                  |
| 10/1/2010 - 9/30/2011 | Adult Program Results             | 80.0%                                                        | 22,099<br>27,617         | 81.9% | 90,117<br>109,967        | 81.5%<br>(65.2%) |
|                       | Dislocated Worker Program Results | 80.2%                                                        | 18,309<br>22,836         | 81.7% | 77,455<br>94,751         | 81.5%<br>(65.2%) |
|                       | Natl Emergency Grant              | 91.0%                                                        | 264<br>290               | 89.8% | 1,082<br>1,205           |                  |

## **Dislocated Worker Employment**

 Neg Level
 57.0%
 80% Neg
 4

 Dislocated Worker Retention

2/13/2013 2:00:05 PM

Neg Level

Youth Degree / Certificate