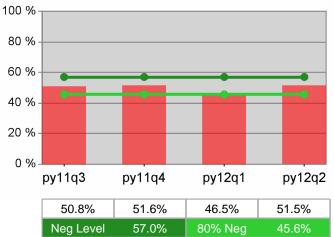

| Cumulative           | Entered Employment                | Current Quarter<br>(Most Recent) |                          | Cumulative 4-Qtr<br>Reporting Period |                          | Neg Perf<br>(80%) |
|----------------------|-----------------------------------|----------------------------------|--------------------------|--------------------------------------|--------------------------|-------------------|
| Time Period          | Rate                              | Value                            | Numerator<br>Denominator | Value                                | Numerator<br>Denominator |                   |
| 4/1/2011 - 3/31/2012 | Adult Program Results             | 54.1%                            | 7,766<br>14,347          | 53.7%                                | 28,842<br>53,664         |                   |
|                      | Dislocated Worker Program Results | 54.8%                            | 6,690<br>12,207          | 54.2%                                | 25,724<br>47,418         | 57.0%<br>(45.6%)  |
|                      | Natl Emergency Grant              | 91.1%                            | 41<br>45                 | 87.7%                                | 135<br>154               |                   |

## **Dislocated Worker Employment**

 Neg Level
 57.0%
 80% Neg
 4

 Dislocated Worker Retention

2/13/2013 2:00:05 PM

Neg Level

Youth Degree / Certificate