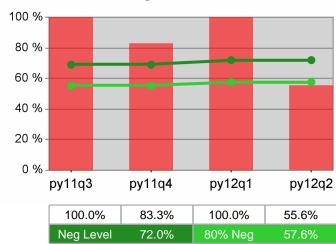

| Cumulative            | Retention                         | Current Quarter Cumulative 4-<br>(Most Recent) Reporting Per |                          |       | Neg Perf<br>(80%)        |                  |
|-----------------------|-----------------------------------|--------------------------------------------------------------|--------------------------|-------|--------------------------|------------------|
| Time Period           | Rate                              | Value                                                        | Numerator<br>Denominator | Value | Numerator<br>Denominator |                  |
| 10/1/2010 - 9/30/2011 | Adult Program Results             | 80.0%                                                        | 22,099<br>27,617         | 81.9% | 90,117<br>109,967        | 81.5%<br>(65.2%) |
|                       | Dislocated Worker Program Results | 80.2%                                                        | 18,309<br>22,836         | 81.7% | 77,455<br>94,751         | 81.5%<br>(65.2%) |
|                       | Natl Emergency Grant              | 91.0%                                                        | 264<br>290               | 89.8% | 1,082<br>1,205           |                  |

## Dislocated Worker Retention

py11q4

51.9%

57.0%

py12q1

48.4%

80% Neg