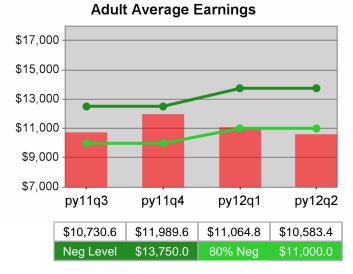

| Cumulative            | Average                           | Current Quarter<br>(Most Recent) |                          | Cumula<br>Reporti | Neg Perf<br>(80%)        |                        |
|-----------------------|-----------------------------------|----------------------------------|--------------------------|-------------------|--------------------------|------------------------|
| Time Period           | Earnings                          | Value                            | Numerator<br>Denominator |                   | Numerator<br>Denominator |                        |
| 10/1/2010 - 9/30/2011 | Adult Program Results             | \$12,891.3                       | 284,820,210<br>22,094    | \$13,709.1        | 1,235,243,168<br>90,104  |                        |
|                       | Dislocated Worker Program Results | \$13,204.3                       | 241,705,065<br>18,305    | \$13,986.9        | 1,083,184,377<br>77,443  | \$13,750<br>(\$11,000) |
|                       | Natl Emergency Grant              | \$15,797.3                       | 4,154,695<br>263         | \$16,729.1        | 18,000,550<br>1,076      |                        |

## Adult Retention

\$13,750.0

80% Neg