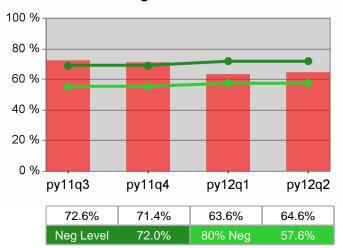

### Statewide PY 2012 Qtr-2

| Cumulative            | WIA                                   | Current Quarter<br>(Most Recent) Cumulative 4-Qtr<br>Reporting Period |                          |       | Neg Perf<br>(80%)        |                  |
|-----------------------|---------------------------------------|-----------------------------------------------------------------------|--------------------------|-------|--------------------------|------------------|
| Time Period           | Youth (14-21)                         | Value                                                                 | Numerator<br>Denominator | Value | Numerator<br>Denominator |                  |
| 4/1/2011 - 3/31/2012  | Placement in Employment or Education  | 70.9%                                                                 | 173<br>244               | 69.1% | 947<br>1,371             | 71.0%<br>(56.8%) |
| 4/1/2011 - 3/31/2012  | Attainment of a Degree or Certificate | 66.4%                                                                 | 166<br>250               | 69.8% | 951<br>1,362             | 72.0%<br>(57.6%) |
| 1/1/2012 - 12/31/2012 | Literacy and Numeracy Gains           | 48.9%                                                                 | 64<br>131                | 50.0% | 255<br>510               | 50.0%<br>(40.0%) |

## **Dislocated Worker Employment**

 Neg Level
 57.0%
 80% Neg
 4

 Dislocated Worker Retention

2/13/2013 2:00:05 PM

Neg Level

Youth Degree / Certificate