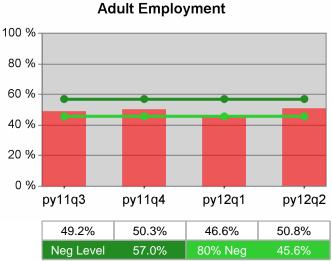

| Cumulative           | Entered Employment                | Current Quarter<br>(Most Recent) |                          | Cumulative 4-Qtr<br>Reporting Period |                          | Neg Perf<br>(80%) |
|----------------------|-----------------------------------|----------------------------------|--------------------------|--------------------------------------|--------------------------|-------------------|
| Time Period          | Rate                              | Value                            | Numerator<br>Denominator | Value                                | Numerator<br>Denominator |                   |
| 4/1/2011 - 3/31/2012 | Adult Program Results             | 55.1%                            | 21,902<br>39,765         | 52.6%                                | 86,136<br>163,791        | 57.0%<br>(45.6%)  |
|                      | Dislocated Worker Program Results | 56.3%                            | 18,982<br>33,716         | 53.4%                                | 75,762<br>141,792        | 57.0%<br>(45.6%)  |
|                      | Natl Emergency Grant              | 69.4%                            | 168<br>242               | 72.8%                                | 980<br>1,346             |                   |

py11q3

50.3%

Neg Level

## **Dislocated Worker Employment**

Neg Level

py12q2

52.6%

45.6%

Statewide

.....