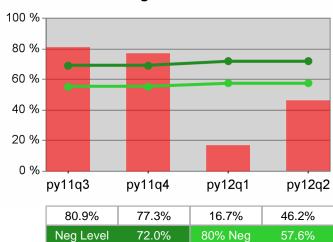

| Cumulative           | Entered Employment                | Current Quarter<br>(Most Recent) |                          | Cumulative 4-Qtr<br>Reporting Period |                          | Neg Perf<br>(80%) |
|----------------------|-----------------------------------|----------------------------------|--------------------------|--------------------------------------|--------------------------|-------------------|
| Time Period          | Rate                              | Value                            | Numerator<br>Denominator | Value                                | Numerator<br>Denominator |                   |
| 4/1/2011 - 3/31/2012 | Adult Program Results             | 55.1%                            | 21,902<br>39,765         | 52.6%                                | 86,136<br>163,791        | 57.0%<br>(45.6%)  |
|                      | Dislocated Worker Program Results | 56.3%                            | 18,982<br>33,716         | 53.4%                                | 75,762<br>141,792        | 57.0%<br>(45.6%)  |
|                      | Natl Emergency Grant              | 69.4%                            | 168<br>242               | 72.8%                                | 980<br>1,346             |                   |

## **Dislocated Worker Employment**

Neg Level

py12q2

52.6%

45.6%

Statewide

.....

## **Dislocated Worker Employment**

 Neg Level
 57.0%
 80% Neg
 4

 Dislocated Worker Retention

2/13/2013 2:00:05 PM

Neg Level

Youth Degree / Certificate