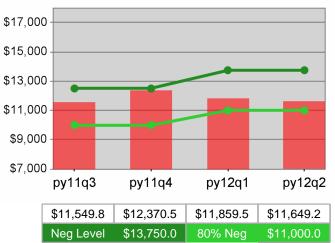

| Cumulative            | Average                           | Current Quarter<br>(Most Recent) |                          | Cumula<br>Reporti | Neg Perf<br>(80%)        |                        |
|-----------------------|-----------------------------------|----------------------------------|--------------------------|-------------------|--------------------------|------------------------|
| Time Period           | Earnings                          | Value                            | Numerator<br>Denominator |                   | Numerator<br>Denominator |                        |
| 10/1/2010 - 9/30/2011 | Adult Program Results             | \$12,891.3                       | 284,820,210<br>22,094    | \$13,709.1        | 1,235,243,168<br>90,104  |                        |
|                       | Dislocated Worker Program Results | \$13,204.3                       | 241,705,065<br>18,305    | \$13,986.9        | 1,083,184,377<br>77,443  | \$13,750<br>(\$11,000) |
|                       | Natl Emergency Grant              | \$15,797.3                       | 4,154,695<br>263         | \$16,729.1        | 18,000,550<br>1,076      |                        |

## Adult Retention

\$13,750.0

80% Neg