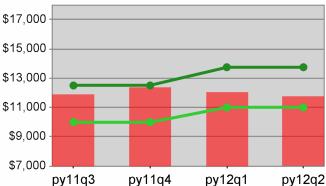

| Cumulative            | Average                           | Current Quarter<br>(Most Recent) |                          | Cumula<br>Reporti | Neg Perf<br>(80%)        |                        |
|-----------------------|-----------------------------------|----------------------------------|--------------------------|-------------------|--------------------------|------------------------|
| Time Period           | Earnings                          | Value                            | Numerator<br>Denominator |                   | Numerator<br>Denominator |                        |
| 10/1/2010 - 9/30/2011 | Adult Program Results             | \$12,891.3                       | 284,820,210<br>22,094    | \$13,709.1        | 1,235,243,168<br>90,104  |                        |
|                       | Dislocated Worker Program Results | \$13,204.3                       | 241,705,065<br>18,305    | \$13,986.9        | 1,083,184,377<br>77,443  | \$13,750<br>(\$11,000) |
|                       | Natl Emergency Grant              | \$15,797.3                       | 4,154,695<br>263         | \$16,729.1        | 18,000,550<br>1,076      |                        |

## Adult Retention

\$13,750.0

80% Neg