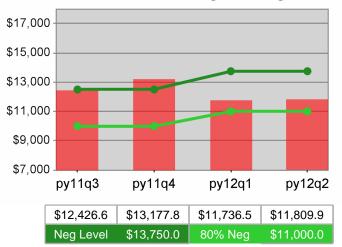

| Cumulative            | Average                           | Current Quarter<br>(Most Recent) |                          | Cumula<br>Reporti | Neg Perf<br>(80%)        |                        |
|-----------------------|-----------------------------------|----------------------------------|--------------------------|-------------------|--------------------------|------------------------|
| Time Period           | Earnings                          | Value                            | Numerator<br>Denominator |                   | Numerator<br>Denominator |                        |
| 10/1/2010 - 9/30/2011 | Adult Program Results             | \$12,891.3                       | 284,820,210<br>22,094    | \$13,709.1        | 1,235,243,168<br>90,104  |                        |
|                       | Dislocated Worker Program Results | \$13,204.3                       | 241,705,065<br>18,305    | \$13,986.9        | 1,083,184,377<br>77,443  | \$13,750<br>(\$11,000) |
|                       | Natl Emergency Grant              | \$15,797.3                       | 4,154,695<br>263         | \$16,729.1        | 18,000,550<br>1,076      |                        |

## Adult Retention

\$13,750.0

80% Neg