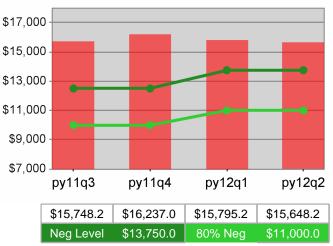

| Cumulative            | Average                           | Current Quarter<br>(Most Recent) |                          | Cumula<br>Reportii | Neg Perf<br>(80%)        |                        |
|-----------------------|-----------------------------------|----------------------------------|--------------------------|--------------------|--------------------------|------------------------|
| Time Period           | Earnings                          | Value                            | Numerator<br>Denominator | Value              | Numerator<br>Denominator |                        |
| 10/1/2010 - 9/30/2011 | Adult Program Results             | \$15,043.2                       | 105,994,361<br>7,046     | \$15,669.9         | 423,446,943<br>27,023    | \$13,750<br>(\$11,000) |
|                       | Dislocated Worker Program Results | \$15,383.9                       | 94,410,870<br>6,137      | \$16,002.2         | 386,997,788<br>24,184    | \$13,750<br>(\$11,000) |
|                       | Natl Emergency Grant              | \$16,887.2                       | 303,970<br>18            | \$19,617.4         | 1,804,802<br>92          |                        |