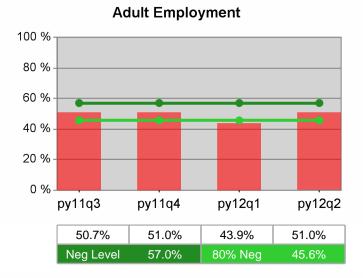

| Cumulative           | Entered Employment                | Current Quarter<br>(Most Recent) |                          | Cumulative 4-Qtr<br>Reporting Period |                          | Neg Perf<br>(80%) |
|----------------------|-----------------------------------|----------------------------------|--------------------------|--------------------------------------|--------------------------|-------------------|
| Time Period          | Rate                              | Value                            | Numerator<br>Denominator | Value                                | Numerator<br>Denominator |                   |
| 4/1/2011 - 3/31/2012 | Adult Program Results             | 55.1%                            | 21,902<br>39,765         | 52.6%                                | 86,136<br>163,791        | 57.0%<br>(45.6%)  |
|                      | Dislocated Worker Program Results | 56.3%                            | 18,982<br>33,716         | 53.4%                                | 75,762<br>141,792        | 57.0%<br>(45.6%)  |
|                      | Natl Emergency Grant              | 69.4%                            | 168<br>242               | 72.8%                                | 980<br>1,346             |                   |

| Cumulative           | Entered Employment                | Current Quarter<br>(Most Recent) |                          | Cumula<br>Reportii | Neg Perf<br>(80%)        |                  |
|----------------------|-----------------------------------|----------------------------------|--------------------------|--------------------|--------------------------|------------------|
| Time Period          | Rate                              | Value                            | Numerator<br>Denominator | Value              | Numerator<br>Denominator |                  |
| 4/1/2011 - 3/31/2012 | Adult Program Results             | 54.6%                            | 2,432<br>4,456           | 52.8%              | 10,702<br>20,272         | 57.0%<br>(45.6%) |
|                      | Dislocated Worker Program Results | 56.2%                            | 2,128<br>3,786           | 54.0%              | 9,320<br>17,245          | 57.0%<br>(45.6%) |
|                      | Natl Emergency Grant              | 64.3%                            | 9<br>14                  | 71.2%              | 52<br>73                 |                  |