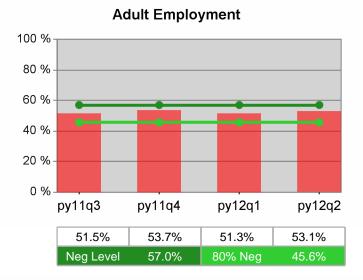

| Cumulative           | Entered Employment                | Current Quarter<br>(Most Recent) |                          | Cumulative 4-Qtr<br>Reporting Period |                          | Neg Perf<br>(80%) |
|----------------------|-----------------------------------|----------------------------------|--------------------------|--------------------------------------|--------------------------|-------------------|
| Time Period          | Rate                              | Value                            | Numerator<br>Denominator | Value                                | Numerator<br>Denominator |                   |
| 4/1/2011 - 3/31/2012 | Adult Program Results             | 55.1%                            | 21,902<br>39,765         | 52.6%                                | 86,136<br>163,791        | 57.0%<br>(45.6%)  |
|                      | Dislocated Worker Program Results | 56.3%                            | 18,982<br>33,716         | 53.4%                                | 75,762<br>141,792        | 57.0%<br>(45.6%)  |
|                      | Natl Emergency Grant              | 69.4%                            | 168<br>242               | 72.8%                                | 980<br>1,346             |                   |

## **Adult Average Earnings**

100 % 80 % 60 % 40 % 20 % 0 % py11q3 py11q4 py12q1 py12q2 51.3% 53.9% 52.6% 55.1%