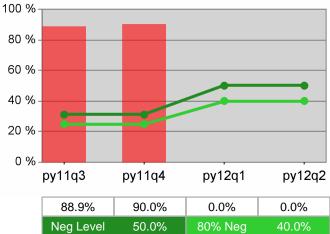

### Statewide PY 2012 Qtr-2

| Cumulative            | WIA                                   | Current Quarter<br>(Most Recent) Cumulative 4-Qtr<br>Reporting Period |                          |       | Neg Perf<br>(80%)        |                  |
|-----------------------|---------------------------------------|-----------------------------------------------------------------------|--------------------------|-------|--------------------------|------------------|
| Time Period           | Youth (14-21)                         | Value                                                                 | Numerator<br>Denominator | Value | Numerator<br>Denominator |                  |
| 4/1/2011 - 3/31/2012  | Placement in Employment or Education  | 70.9%                                                                 | 173<br>244               | 69.1% | 947<br>1,371             | 71.0%<br>(56.8%) |
| 4/1/2011 - 3/31/2012  | Attainment of a Degree or Certificate | 66.4%                                                                 | 166<br>250               | 69.8% | 951<br>1,362             | 72.0%<br>(57.6%) |
| 1/1/2012 - 12/31/2012 | Literacy and Numeracy Gains           | 48.9%                                                                 | 64<br>131                | 50.0% | 255<br>510               | 50.0%<br>(40.0%) |