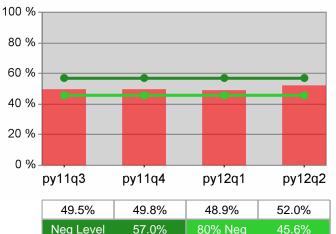

## **Adult Average Earnings**

100 % 80 % 60 % 40 % 20 % 0 % py11q3 py11q4 py12q1 py12q2 51.3% 53.9% 52.6% 55.1%