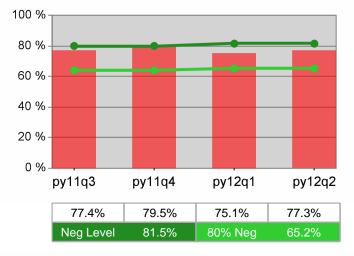

## **Dislocated Worker Employment**

Neg Level

py12q2

52.6%

45.6%

Statewide

.....

## **Dislocated Worker Employment**

 Neg Level
 57.0%
 80% Neg
 4

 Dislocated Worker Retention

2/13/2013 2:00:05 PM

Neg Level

Youth Degree / Certificate