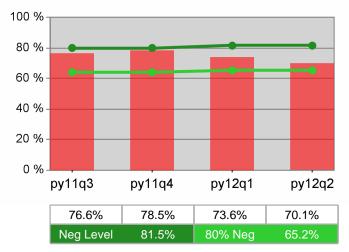

| 634,381<br>75            | \$9,998.4                            | 3,329,460<br>333         | + - /             |
|                       | Dislocated Worker Program Results | \$8,627.7                        | 431,384<br>50            | \$10,289.3                           | 2,603,199<br>253         |                   |
|                       | Natl Emergency Grant              | \$0.0                            | 0<br>0                   | \$15,679.0                           | *                        |                   |

Performance was Calculated: 2/13/2013 12:44:05 PM

Lane Workforce Partnership - WSL FLORENCE PY 2012 Year-to-Date



## Adult Retention





### Adult Average Earnings

**Dislocated Worker Employment** 



**Dislocated Worker Retention** 



## **Dislocated Worker Average Earnings**





### Lane Workforce Partnership - WSL FLORENCE PY 2012 Year-to-Date

Youth Degree / Certificate







### The Job Council PY 2012 Qtr-2

| Cumulative            | Total                                           |       | Quarter<br>Recent)       | Cumulative 4-Quarter<br>Reporting Period |                          |
|-----------------------|-------------------------------------------------|-------|--------------------------|------------------------------------------|--------------------------|
| Time Period           | Participants                                    | Value | Numerator<br>Denominator | Value                                    | Numerator<br>Denominator |
| 1/1/2012 - 12/31/2012 | Total Adult Customers