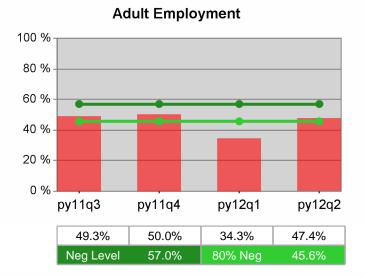

| Cumulative           | Entered Employment                | Current Quarter<br>(Most Recent) |                          | Cumulative 4-Qtr<br>Reporting Period |                          | Neg Perf<br>(80%) |
|----------------------|-----------------------------------|----------------------------------|--------------------------|--------------------------------------|--------------------------|-------------------|
| Time Period          | Rate                              | Value                            | Numerator<br>Denominator | Value                                | Numerator<br>Denominator |                   |
| 4/1/2011 - 3/31/2012 | Adult Program Results             | 55.1%                            | 21,902<br>39,765         | 52.6%                                | 86,136<br>163,791        | 57.0%<br>(45.6%)  |
|                      | Dislocated Worker Program Results | 56.3%                            | 18,982<br>33,716         | 53.4%                                | 75,762<br>141,792        | 57.0%<br>(45.6%)  |
|                      | Natl Emergency Grant              | 69.4%                            | 168<br>242               | 72.8%                                | 980<br>1,346             |                   |

py11q3

50.3%

Neg Level

## **Dislocated Worker Employment**

Neg Level

py12q2

52.6%

45.6%

Statewide

.....