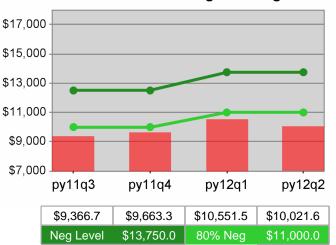

## **Dislocated Worker Average Earnings**

| Cumulative            | Average                           | Current Quarter<br>(Most Recent) |                          | Cumula<br>Reporti | Neg Perf<br>(80%)        |                        |
|-----------------------|-----------------------------------|----------------------------------|--------------------------|-------------------|--------------------------|------------------------|
| Time Period           | Earnings                          | Value                            | Numerator<br>Denominator |                   | Numerator<br>Denominator |                        |
| 10/1/2010 - 9/30/2011 | Adult Program Results             | \$12,891.3                       | 284,820,210<br>22,094    | \$13,709.1        | 1,235,243,168<br>90,104  |                        |
|                       | Dislocated Worker Program Results | \$13,204.3                       | 241,705,065<br>18,305    | \$13,986.9        | 1,083,184,377<br>77,443  | \$13,750<br>(\$11,000) |
|                       | Natl Emergency Grant              | \$15,797.3                       | 4,154,695<br>263         | \$16,729.1        | 18,000,550<br>1,076      |                        |