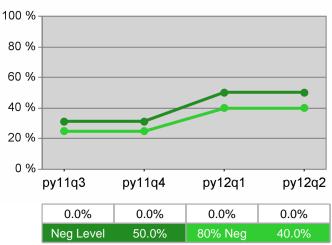

,750<br>(\$11,000) |
|                       | Dislocated Worker Program Results | \$12,830.7                       | 6,851,615<br>534         | \$12,969.5         | 31,399,186<br>2,421      | \$13,750<br>(\$11,000) |
|                       | Natl Emergency Grant              | \$21,796.3                       | 566,703<br>26            | \$21,573.5         | 1,574,862<br>73          |                        |

Performance was Calculated: 2/13/2013 12:57:50 PM

#### State of Oregon - Department of Community Colleges and Workforce Development

The Oregon Consortium/Workforce Alliance - Management Training Corp PY 2012 Year-to-Date









#### **Dislocated Worker Employment**





#### **Dislocated Worker Average Earnings**



2/13/2013 2:01:33 PM





Youth Employment / Education









# The Oregon Consortium/Workforce Alliance - Umpqua Training & Employment PY 2012 Qtr-2

| Cumulative            | Total                                           | Current<br>(Most F |                          |       | e 4-Quarter<br>g Period  |
|-----------------------|-------------------------------------------------|--------------------|--------------------------|-------|--------------------------|
| Time Period           | Participants                                    | Value              | Numerator<br>Denominator | Value | Numerator<br>Denominator |
| 1/1/2012 - 12/31/2012 | Total Adult Customers                           | 1,837              |                          | 5,461 |                          |
|                       | Total Adult self-service only