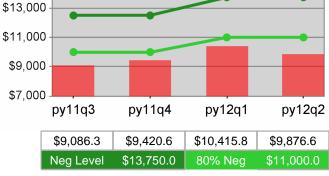

| Cumulative            | Average                           | Current Quarter<br>(Most Recent) |                          | Cumula<br>Reporti | Neg Perf<br>(80%)        |                        |
|-----------------------|-----------------------------------|----------------------------------|--------------------------|-------------------|--------------------------|------------------------|
| Time Period           | Earnings                          | Value                            | Numerator<br>Denominator |                   | Numerator<br>Denominator |                        |
| 10/1/2010 - 9/30/2011 | Adult Program Results             | \$12,891.3                       | 284,820,210<br>22,094    | \$13,709.1        | 1,235,243,168<br>90,104  |                        |
|                       | Dislocated Worker Program Results | \$13,204.3                       | 241,705,065<br>18,305    | \$13,986.9        | 1,083,184,377<br>77,443  | \$13,750<br>(\$11,000) |
|                       | Natl Emergency Grant              | \$15,797.3                       | 4,154,695<br>263         | \$16,729.1        | 18,000,550<br>1,076      |                        |