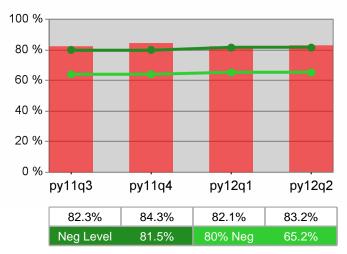

| Cumulative            | Retention                         | Current Quarter<br>(Most Recent) |                          | Cumulative 4-Qtr<br>Reporting Period |                          | Neg Perf<br>(80%) |
|-----------------------|-----------------------------------|----------------------------------|--------------------------|--------------------------------------|--------------------------|-------------------|
| Time Period           | Rate                              | Value                            | Numerator<br>Denominator | Value                                | Numerator<br>Denominator |                   |
| 10/1/2010 - 9/30/2011 | Adult Program Results             | 83.2%                            | 7,047<br>8,474           | 84.2%                                | 27,025<br>32,086         | 81.5%<br>(65.2%)  |
|                       | Dislocated Worker Program Results | 83.4%                            | 6,138<br>7,357           | 84.2%                                | 24,186<br>28,718         | 81.5%<br>(65.2%)  |
|                       | Natl Emergency Grant              | 90.0%                            | 18<br>20                 | 91.2%                                | 93<br>102                |                   |

## Adult Retention

\$13,750.0

80% Neg

## **Dislocated Worker Employment**

 Neg Level
 57.0%
 80% Neg
 4

 Dislocated Worker Retention

2/13/2013 2:00:05 PM

Neg Level

Youth Degree / Certificate