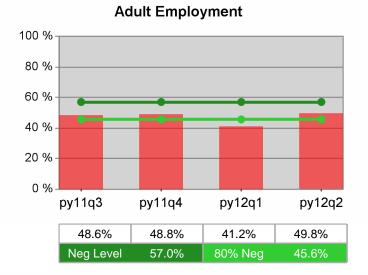

| Cumulative           | Entered Employment                | Current Quarter<br>(Most Recent) |                          | Cumula<br>Reportii | Neg Perf<br>(80%)        |                  |
|----------------------|-----------------------------------|----------------------------------|--------------------------|--------------------|--------------------------|------------------|
| Time Period          | Rate                              | Value                            | Numerator<br>Denominator | Value              | Numerator<br>Denominator |                  |
| 4/1/2011 - 3/31/2012 | Adult Program Results             | 54.6%                            | 2,432<br>4,456           | 52.8%              | 10,702<br>20,272         | 57.0%<br>(45.6%) |
|                      | Dislocated Worker Program Results | 56.2%                            | 2,128<br>3,786           | 54.0%              | 9,320<br>17,245          | 57.0%<br>(45.6%) |
|                      | Natl Emergency Grant              | 64.3%                            | 9<br>14                  | 71.2%              | 52<br>73                 |                  |