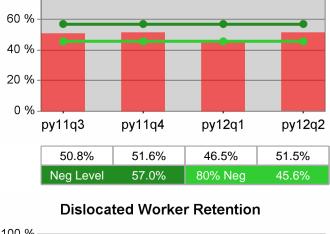

## Dislocated Worker Retention

py11q4

51.9%

57.0%

py12q1

48.4%

80% Neg

## **Dislocated Worker Employment**

Neg Level

py12q2

52.6%

45.6%

Statewide

.....

| Cumulative            | Retention                         | Current Quarter Cumulative 4-<br>(Most Recent) Reporting Per |                          |       | Neg Perf<br>(80%)        |                  |
|-----------------------|-----------------------------------|--------------------------------------------------------------|--------------------------|-------|--------------------------|------------------|
| Time Period           | Rate                              | Value                                                        | Numerator<br>Denominator | Value | Numerator<br>Denominator |                  |
| 10/1/2010 - 9/30/2011 | Adult Program Results             | 80.0%                                                        | 22,099<br>27,617         | 81.9% | 90,117<br>109,967        | 81.5%<br>(65.2%) |
|                       | Dislocated Worker Program Results | 80.2%                                                        | 18,309<br>22,836         | 81.7% | 77,455<br>94,751         | 81.5%<br>(65.2%) |
|                       | Natl Emergency Grant              | 91.0%                                                        | 264<br>290               | 89.8% | 1,082<br>1,205           |                  |