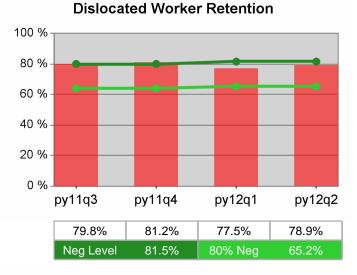

| Cumulative            | Retention                         | Current Quarter Cumulative 4-<br>(Most Recent) Reporting Per |                          |       | Neg Perf<br>(80%)        |                  |
|-----------------------|-----------------------------------|--------------------------------------------------------------|--------------------------|-------|--------------------------|------------------|
| Time Period           | Rate                              | Value                                                        | Numerator<br>Denominator | Value | Numerator<br>Denominator |                  |
| 10/1/2010 - 9/30/2011 | Adult Program Results             | 80.0%                                                        | 22,099<br>27,617         | 81.9% | 90,117<br>109,967        | 81.5%<br>(65.2%) |
|                       | Dislocated Worker Program Results | 80.2%                                                        | 18,309<br>22,836         | 81.7% | 77,455<br>94,751         | 81.5%<br>(65.2%) |
|                       | Natl Emergency Grant              | 91.0%                                                        | 264<br>290               | 89.8% | 1,082<br>1,205           |                  |

## Dislocated Worker Retention

py11q4

51.9%

57.0%

py12q1

48.4%

80% Neg