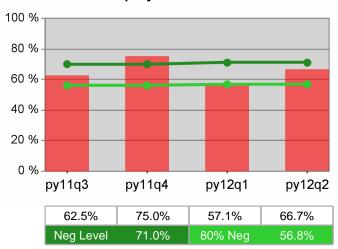

Performance was Calculated: 2/13/2013 12:28:50 PM

Statewide PY 2012 Year-to-Date

100 %

80 %

60 %

40 %

20 %

0 %

py11q3

50.3%

Neg Level

## Adult Retention

\$13,750.0

80% Neg

## Dislocated Worker Retention

py11q4

51.9%

57.0%

py12q1

48.4%

80% Neg

## **Dislocated Worker Employment**

Neg Level

py12q2

52.6%

45.6%

Statewide

.....