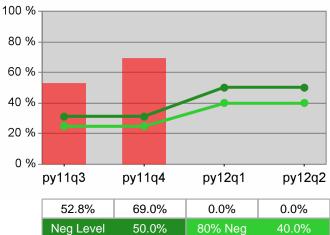

Job Growers Incorporated PY 2012 Qtr-2

| Cumulative            | WIA                                   | Current Quarter<br>(Most Recent) |                          | Cumula<br>Reportir | Neg Perf<br>(80%)        |                  |
|-----------------------|---------------------------------------|----------------------------------|--------------------------|--------------------|--------------------------|------------------|
| Time Period           | Youth (14-21)                         | Value                            | Numerator<br>Denominator | Value              | Numerator<br>Denominator |                  |
| 4/1/2011 - 3/31/2012  | Placement in Employment or Education  | 70.4%                            | 38<br>54                 | 72.8%              | 195<br>268               | 71.0%<br>(56.8%) |
| 4/1/2011 - 3/31/2012  | Attainment of a Degree or Certificate | 75.4%                            | 46<br>61                 | 78.8%              | 231<br>293               | 72.0%<br>(57.6%) |
| 1/1/2012 - 12/31/2012 | Literacy and Numeracy Gains           | 48.7%                            | 19<br>39                 | 48.9%              | 65<br>133                | 50.0%<br>(40.0%) |

Performance was Calculated: 2/13/2013 12:34:11 PM

Job Growers Incorporated PY 2012 Year-to-Date

75.9%

57.6%

20 %

0 %

py11q3

86.2%

Neg Level

2/13/2013 2:00:12 PM