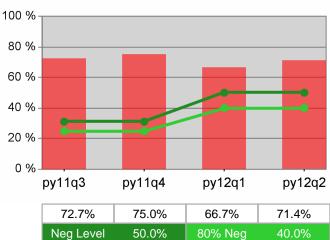

### Statewide PY 2012 Qtr-2

| Cumulative            | WIA                                   | Current Quarter<br>(Most Recent) Cumulative 4-Qtr<br>Reporting Period |                          |       | Neg Perf<br>(80%)        |                  |
|-----------------------|---------------------------------------|-----------------------------------------------------------------------|--------------------------|-------|--------------------------|------------------|
| Time Period           | Youth (14-21)                         | Value                                                                 | Numerator<br>Denominator | Value | Numerator<br>Denominator |                  |
| 4/1/2011 - 3/31/2012  | Placement in Employment or Education  | 70.9%                                                                 | 173<br>244               | 69.1% | 947<br>1,371             | 71.0%<br>(56.8%) |
| 4/1/2011 - 3/31/2012  | Attainment of a Degree or Certificate | 66.4%                                                                 | 166<br>250               | 69.8% | 951<br>1,362             | 72.0%<br>(57.6%) |
| 1/1/2012 - 12/31/2012 | Literacy and Numeracy Gains           | 48.9%                                                                 | 64<br>131                | 50.0% | 255<br>510               | 50.0%<br>(40.0%) |

py11q3

50.3%

Neg Level