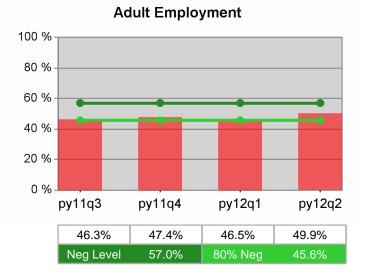

| Cumulative           | Entered Employment                | Current Quarter<br>(Most Recent) |                          | Cumulative 4-Qtr<br>Reporting Period |                          | Neg Perf<br>(80%) |
|----------------------|-----------------------------------|----------------------------------|--------------------------|--------------------------------------|--------------------------|-------------------|
| Time Period          | Rate                              | Value                            | Numerator<br>Denominator | Value                                | Numerator<br>Denominator |                   |
| 4/1/2011 - 3/31/2012 | Adult Program Results             | 55.1%                            | 21,902<br>39,765         | 52.6%                                | 86,136<br>163,791        | 57.0%<br>(45.6%)  |
|                      | Dislocated Worker Program Results | 56.3%                            | 18,982<br>33,716         | 53.4%                                | 75,762<br>141,792        | 57.0%<br>(45.6%)  |
|                      | Natl Emergency Grant              | 69.4%                            | 168<br>242               | 72.8%                                | 980<br>1,346             |                   |

## **Dislocated Worker Employment**

Neg Level

py12q2

52.6%

45.6%

Statewide

.....