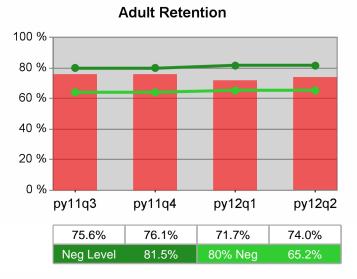

| Cumulative            | Retention                         | Current Quarter Cumulative 4-<br>(Most Recent) Reporting Per |                          |       | Neg Perf<br>(80%)        |                  |
|-----------------------|-----------------------------------|--------------------------------------------------------------|--------------------------|-------|--------------------------|------------------|
| Time Period           | Rate                              | Value                                                        | Numerator<br>Denominator | Value | Numerator<br>Denominator |                  |
| 10/1/2010 - 9/30/2011 | Adult Program Results             | 80.0%                                                        | 22,099<br>27,617         | 81.9% | 90,117<br>109,967        | 81.5%<br>(65.2%) |
|                       | Dislocated Worker Program Results | 80.2%                                                        | 18,309<br>22,836         | 81.7% | 77,455<br>94,751         | 81.5%<br>(65.2%) |
|                       | Natl Emergency Grant              | 91.0%                                                        | 264<br>290               | 89.8% | 1,082<br>1,205           |                  |

## Adult Retention

\$13,750.0

80% Neg