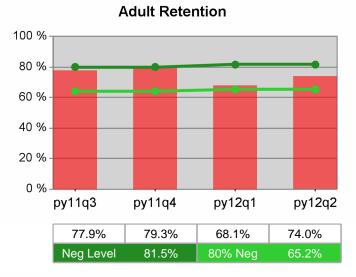

| Cumulative            | Retention                         | Current Quarter Cumulative 4-<br>(Most Recent) Reporting Per |                          |       | Neg Perf<br>(80%)        |                  |
|-----------------------|-----------------------------------|--------------------------------------------------------------|--------------------------|-------|--------------------------|------------------|
| Time Period           | Rate                              | Value                                                        | Numerator<br>Denominator | Value | Numerator<br>Denominator |                  |
| 10/1/2010 - 9/30/2011 | Adult Program Results             | 80.0%                                                        | 22,099<br>27,617         | 81.9% | 90,117<br>109,967        | 81.5%<br>(65.2%) |
|                       | Dislocated Worker Program Results | 80.2%                                                        | 18,309<br>22,836         | 81.7% | 77,455<br>94,751         | 81.5%<br>(65.2%) |
|                       | Natl Emergency Grant              | 91.0%                                                        | 264<br>290               | 89.8% | 1,082<br>1,205           |                  |

## Adult Retention

\$13,750.0

80% Neg

## Adult Retention

## **Adult Retention**

Adult Average Earnings

## **Adult Retention**

\$12,374.5

\$13,750.0