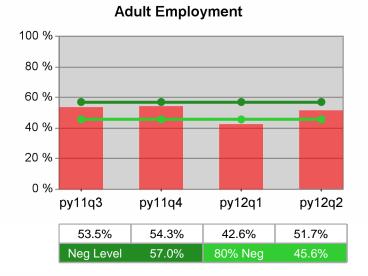

Performance was Calculated: 2/13/2013 12:38:22 PM

Lane Workforce Partnership PY 2012 Year-to-Date

## **Adult Retention**

Adult Average Earnings

## **Dislocated Worker Employment**

Neg Level 57.0% 80% Neg

## **Dislocated Worker Average Earnings**

Youth Degree / Certificate