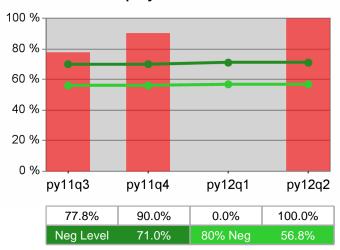

### Statewide PY 2012 Qtr-2

| Cumulative            | WIA                                   | Current Quarter<br>(Most Recent) Cumulative 4-Qtr<br>Reporting Period |                          |       | Neg Perf<br>(80%)        |                  |
|-----------------------|---------------------------------------|-----------------------------------------------------------------------|--------------------------|-------|--------------------------|------------------|
| Time Period           | Youth (14-21)                         | Value                                                                 | Numerator<br>Denominator | Value | Numerator<br>Denominator |                  |
| 4/1/2011 - 3/31/2012  | Placement in Employment or Education  | 70.9%                                                                 | 173<br>244               | 69.1% | 947<br>1,371             | 71.0%<br>(56.8%) |
| 4/1/2011 - 3/31/2012  | Attainment of a Degree or Certificate | 66.4%                                                                 | 166<br>250               | 69.8% | 951<br>1,362             | 72.0%<br>(57.6%) |
| 1/1/2012 - 12/31/2012 | Literacy and Numeracy Gains           | 48.9%                                                                 | 64<br>131                | 50.0% | 255<br>510               | 50.0%<br>(40.0%) |

## **Dislocated Worker Employment**

Neg Level

py12q2

52.6%

45.6%

Statewide

.....