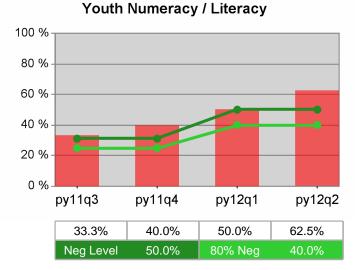

### Statewide PY 2012 Qtr-2

| Cumulative            | WIA                                   | Current Quarter<br>(Most Recent) Cumulative 4-Qtr<br>Reporting Period |                          |       | Neg Perf<br>(80%)        |                  |
|-----------------------|---------------------------------------|-----------------------------------------------------------------------|--------------------------|-------|--------------------------|------------------|
| Time Period           | Youth (14-21)                         | Value                                                                 | Numerator<br>Denominator | Value | Numerator<br>Denominator |                  |
| 4/1/2011 - 3/31/2012  | Placement in Employment or Education  | 70.9%                                                                 | 173<br>244               | 69.1% | 947<br>1,371             | 71.0%<br>(56.8%) |
| 4/1/2011 - 3/31/2012  | Attainment of a Degree or Certificate | 66.4%                                                                 | 166<br>250               | 69.8% | 951<br>1,362             | 72.0%<br>(57.6%) |
| 1/1/2012 - 12/31/2012 | Literacy and Numeracy Gains           | 48.9%                                                                 | 64<br>131                | 50.0% | 255<br>510               | 50.0%<br>(40.0%) |

py11q3

50.3%

Neg Level

## **Dislocated Worker Employment**

Neg Level

py12q2

52.6%

45.6%

Statewide

.....

## **Dislocated Worker Employment**

Youth Numeracy / Literacy