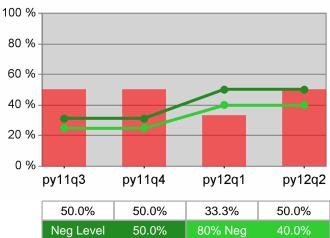

### Statewide PY 2012 Qtr-2

| Cumulative            | WIA                                   | Current Quarter<br>(Most Recent) Cumulative 4-Qtr<br>Reporting Period |                          |       | Neg Perf<br>(80%)        |                  |
|-----------------------|---------------------------------------|-----------------------------------------------------------------------|--------------------------|-------|--------------------------|------------------|
| Time Period           | Youth (14-21)                         | Value                                                                 | Numerator<br>Denominator | Value | Numerator<br>Denominator |                  |
| 4/1/2011 - 3/31/2012  | Placement in Employment or Education  | 70.9%                                                                 | 173<br>244               | 69.1% | 947<br>1,371             | 71.0%<br>(56.8%) |
| 4/1/2011 - 3/31/2012  | Attainment of a Degree or Certificate | 66.4%                                                                 | 166<br>250               | 69.8% | 951<br>1,362             | 72.0%<br>(57.6%) |
| 1/1/2012 - 12/31/2012 | Literacy and Numeracy Gains           | 48.9%                                                                 | 64<br>131                | 50.0% | 255<br>510               | 50.0%<br>(40.0%) |

## Worksystems Inc PY 2012 Qtr-2

| Cumulative            | WIA                                   |       | t Quarter<br>Recent)     |       | tive 4-Qtr<br>ng Period  | Neg Perf<br>(80%) |
|-----------------------|---------------------------------------|-------|--------------------------|-------|--------------------------|-------------------|
| Time Period           | Youth (14-21)                         | Value | Numerator<br>Denominator | Value | Numerator<br>Denominator |                   |
| 4/1/2011 - 3/31/2012  | Placement in Employment or Education  | 78.1% | 50<br>64                 | 79.7% | 239<br>300               | 71.0%<br>(56.8%)  |
| 4/1/2011 - 3/31/2012  | Attainment of a Degree or Certificate | 62.7% | 42<br>67                 | 66.1% | 211<br>319               | 72.0%<br>(57.6%)  |
| 1/1/2012 - 12/31/2012 | Literacy and Numeracy Gains           | 60.0% | 12<br>20                 | 50.5% | 52<br>103                | 50.0%<br>(40.0%)  |