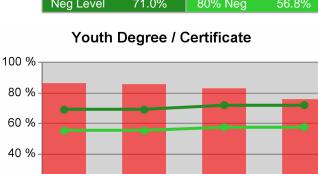

## **Dislocated Worker Employment**

 Neg Level
 57.0%
 80% Neg
 4

 Dislocated Worker Retention

2/13/2013 2:00:05 PM

Neg Level

Youth Degree / Certificate