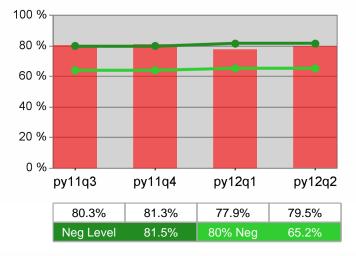

| Cumulative            | Retention                         | Current Quarter Cumulative 4-<br>(Most Recent) Reporting Per |                          |       | Neg Perf<br>(80%)        |                  |
|-----------------------|-----------------------------------|--------------------------------------------------------------|--------------------------|-------|--------------------------|------------------|
| Time Period           | Rate                              | Value                                                        | Numerator<br>Denominator | Value | Numerator<br>Denominator |                  |
| 10/1/2010 - 9/30/2011 | Adult Program Results             | 80.0%                                                        | 22,099<br>27,617         | 81.9% | 90,117<br>109,967        | 81.5%<br>(65.2%) |
|                       | Dislocated Worker Program Results | 80.2%                                                        | 18,309<br>22,836         | 81.7% | 77,455<br>94,751         | 81.5%<br>(65.2%) |
|                       | Natl Emergency Grant              | 91.0%                                                        | 264<br>290               | 89.8% | 1,082<br>1,205           |                  |

Performance was Calculated: 2/13/2013 12:28:50 PM

Statewide PY 2012 Year-to-Date

100 %

80 %

60 %

40 %

20 %

0 %