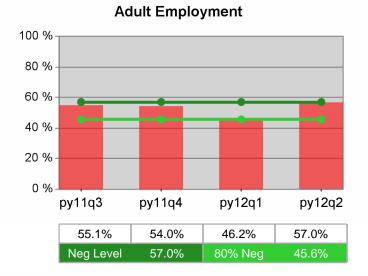

| Cumulative           | Entered Employment                | Current Quarter<br>(Most Recent) |                          | Cumulative 4-Qtr<br>Reporting Period |                          | Neg Perf<br>(80%) |
|----------------------|-----------------------------------|----------------------------------|--------------------------|--------------------------------------|--------------------------|-------------------|
| Time Period          | Rate                              | Value                            | Numerator<br>Denominator | Value                                | Numerator<br>Denominator |                   |
| 4/1/2011 - 3/31/2012 | Adult Program Results             | 55.1%                            | 21,902<br>39,765         | 52.6%                                | 86,136<br>163,791        | 57.0%<br>(45.6%)  |
|                      | Dislocated Worker Program Results | 56.3%                            | 18,982<br>33,716         | 53.4%                                | 75,762<br>141,792        | 57.0%<br>(45.6%)  |
|                      | Natl Emergency Grant              | 69.4%                            | 168<br>242               | 72.8%                                | 980<br>1,346             |                   |