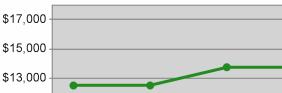

| Cumulative            | Average                           | Current Quarter<br>(Most Recent) |                          | Cumula<br>Reporti | Neg Perf<br>(80%)        |                        |
|-----------------------|-----------------------------------|----------------------------------|--------------------------|-------------------|--------------------------|------------------------|
| Time Period           | Earnings                          | Value                            | Numerator<br>Denominator |                   | Numerator<br>Denominator |                        |
| 10/1/2010 - 9/30/2011 | Adult Program Results             | \$12,891.3                       | 284,820,210<br>22,094    | \$13,709.1        | 1,235,243,168<br>90,104  |                        |
|                       | Dislocated Worker Program Results | \$13,204.3                       | 241,705,065<br>18,305    | \$13,986.9        | 1,083,184,377<br>77,443  | \$13,750<br>(\$11,000) |
|                       | Natl Emergency Grant              | \$15,797.3                       | 4,154,695<br>263         | \$16,729.1        | 18,000,550<br>1,076      |                        |