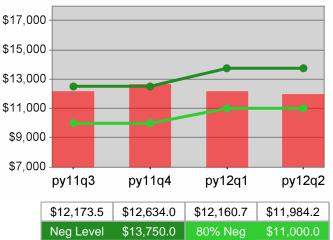

| Cumulative            | Average                           | Current Quarter<br>(Most Recent) |                          | Cumula<br>Reporti | Neg Perf<br>(80%)        |                        |
|-----------------------|-----------------------------------|----------------------------------|--------------------------|-------------------|--------------------------|------------------------|
| Time Period           | Earnings                          | Value                            | Numerator<br>Denominator |                   | Numerator<br>Denominator |                        |
| 10/1/2010 - 9/30/2011 | Adult Program Results             | \$12,891.3                       | 284,820,210<br>22,094    | \$13,709.1        | 1,235,243,168<br>90,104  |                        |
|                       | Dislocated Worker Program Results | \$13,204.3                       | 241,705,065<br>18,305    | \$13,986.9        | 1,083,184,377<br>77,443  | \$13,750<br>(\$11,000) |
|                       | Natl Emergency Grant              | \$15,797.3                       | 4,154,695<br>263         | \$16,729.1        | 18,000,550<br>1,076      |                        |

## Adult Retention

\$13,750.0

80% Neg