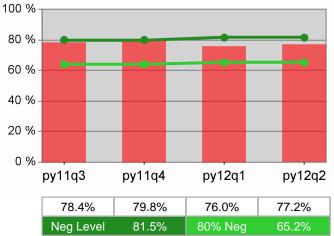

## Adult Retention

\$13,750.0

80% Neg

| Cumulative            | Retention                         | Current Quarter Cumulative 4-<br>(Most Recent) Reporting Per |                          |       | Neg Perf<br>(80%)        |                  |
|-----------------------|-----------------------------------|--------------------------------------------------------------|--------------------------|-------|--------------------------|------------------|
| Time Period           | Rate                              | Value                                                        | Numerator<br>Denominator | Value | Numerator<br>Denominator |                  |
| 10/1/2010 - 9/30/2011 | Adult Program Results             | 80.0%                                                        | 22,099<br>27,617         | 81.9% | 90,117<br>109,967        | 81.5%<br>(65.2%) |
|                       | Dislocated Worker Program Results | 80.2%                                                        | 18,309<br>22,836         | 81.7% | 77,455<br>94,751         | 81.5%<br>(65.2%) |
|                       | Natl Emergency Grant              | 91.0%                                                        | 264<br>290               | 89.8% | 1,082<br>1,205           |                  |