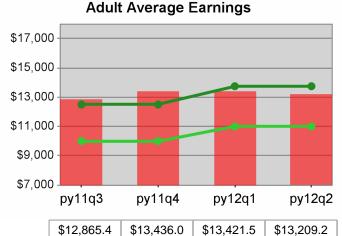

| Cumulative            | Average                           | Current Quarter<br>(Most Recent) |                          | Cumula<br>Reporti | Neg Perf<br>(80%)        |                        |
|-----------------------|-----------------------------------|----------------------------------|--------------------------|-------------------|--------------------------|------------------------|
| Time Period           | Earnings                          | Value                            | Numerator<br>Denominator |                   | Numerator<br>Denominator |                        |
| 10/1/2010 - 9/30/2011 | Adult Program Results             | \$12,891.3                       | 284,820,210<br>22,094    | \$13,709.1        | 1,235,243,168<br>90,104  |                        |
|                       | Dislocated Worker Program Results | \$13,204.3                       | 241,705,065<br>18,305    | \$13,986.9        | 1,083,184,377<br>77,443  | \$13,750<br>(\$11,000) |
|                       | Natl Emergency Grant              | \$15,797.3                       | 4,154,695<br>263         | \$16,729.1        | 18,000,550<br>1,076      |                        |