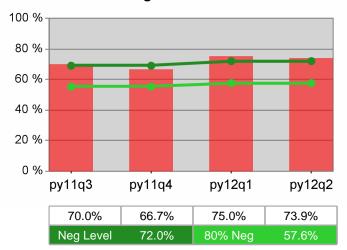

### Statewide PY 2012 Qtr-2

| Cumulative            | WIA                                   | Current Quarter<br>(Most Recent) Cumulative 4-Qtr<br>Reporting Period |                          |       | Neg Perf<br>(80%)        |                  |
|-----------------------|---------------------------------------|-----------------------------------------------------------------------|--------------------------|-------|--------------------------|------------------|
| Time Period           | Youth (14-21)                         | Value                                                                 | Numerator<br>Denominator | Value | Numerator<br>Denominator |                  |
| 4/1/2011 - 3/31/2012  | Placement in Employment or Education  | 70.9%                                                                 | 173<br>244               | 69.1% | 947<br>1,371             | 71.0%<br>(56.8%) |
| 4/1/2011 - 3/31/2012  | Attainment of a Degree or Certificate | 66.4%                                                                 | 166<br>250               | 69.8% | 951<br>1,362             | 72.0%<br>(57.6%) |
| 1/1/2012 - 12/31/2012 | Literacy and Numeracy Gains           | 48.9%                                                                 | 64<br>131                | 50.0% | 255<br>510               | 50.0%<br>(40.0%) |