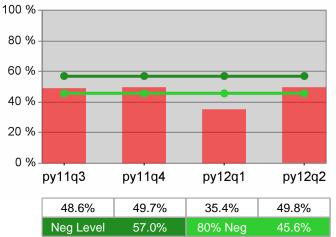

| Cumulative           | Entered Employment                | Current Quarter<br>(Most Recent) |                          | Cumula<br>Reportii | Neg Perf<br>(80%)        |                  |
|----------------------|-----------------------------------|----------------------------------|--------------------------|--------------------|--------------------------|------------------|
| Time Period          | Rate                              | Value                            | Numerator<br>Denominator | Value              | Numerator<br>Denominator |                  |
| 4/1/2011 - 3/31/2012 | Adult Program Results             | 54.6%                            | 2,432<br>4,456           | 52.8%              | 10,702<br>20,272         | 57.0%<br>(45.6%) |
|                      | Dislocated Worker Program Results | 56.2%                            | 2,128<br>3,786           | 54.0%              | 9,320<br>17,245          | 57.0%<br>(45.6%) |
|                      | Natl Emergency Grant              | 64.3%                            | 9<br>14                  | 71.2%              | 52<br>73                 |                  |

## **Dislocated Worker Employment**