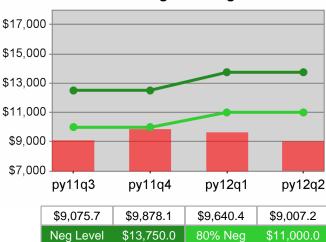

## **Adult Retention**

\$12,374.5

\$13,750.0

### Adult Average Earnings

\$12,046.3

80% Neg

\$11,741.1