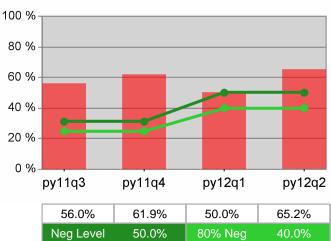

Job Growers Incorporated PY 2012 Qtr-2

| Cumulative            | WIA                                   | Current Quarter<br>(Most Recent) |                          | Cumula<br>Reportir | Neg Perf<br>(80%)        |                  |
|-----------------------|---------------------------------------|----------------------------------|--------------------------|--------------------|--------------------------|------------------|
| Time Period           | Youth (14-21)                         | Value                            | Numerator<br>Denominator | Value              | Numerator<br>Denominator |                  |
| 4/1/2011 - 3/31/2012  | Placement in Employment or Education  | 70.4%                            | 38<br>54                 | 72.8%              | 195<br>268               | 71.0%<br>(56.8%) |
| 4/1/2011 - 3/31/2012  | Attainment of a Degree or Certificate | 75.4%                            | 46<br>61                 | 78.8%              | 231<br>293               | 72.0%<br>(57.6%) |
| 1/1/2012 - 12/31/2012 | Literacy and Numeracy Gains           | 48.7%                            | 19<br>39                 | 48.9%              | 65<br>133                | 50.0%<br>(40.0%) |