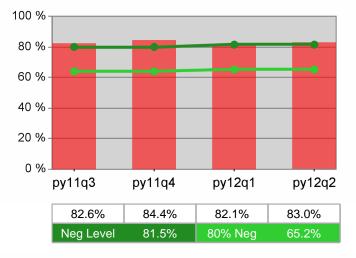

| Cumulative            | Retention                         | Current Quarter Cumulative 4-<br>(Most Recent) Reporting Per |                          |       | Neg Perf<br>(80%)        |                  |
|-----------------------|-----------------------------------|--------------------------------------------------------------|--------------------------|-------|--------------------------|------------------|
| Time Period           | Rate                              | Value                                                        | Numerator<br>Denominator | Value | Numerator<br>Denominator |                  |
| 10/1/2010 - 9/30/2011 | Adult Program Results             | 80.0%                                                        | 22,099<br>27,617         | 81.9% | 90,117<br>109,967        | 81.5%<br>(65.2%) |
|                       | Dislocated Worker Program Results | 80.2%                                                        | 18,309<br>22,836         | 81.7% | 77,455<br>94,751         | 81.5%<br>(65.2%) |
|                       | Natl Emergency Grant              | 91.0%                                                        | 264<br>290               | 89.8% | 1,082<br>1,205           |                  |

py11q3

50.3%

Neg Level

## Adult Retention

\$13,750.0

80% Neg