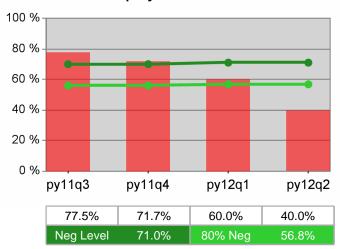

### Statewide PY 2012 Qtr-2

| Cumulative            | WIA                                   | Current Quarter<br>(Most Recent) Cumulative 4-Qtr<br>Reporting Period |                          |       | Neg Perf<br>(80%)        |                  |
|-----------------------|---------------------------------------|-----------------------------------------------------------------------|--------------------------|-------|--------------------------|------------------|
| Time Period           | Youth (14-21)                         | Value                                                                 | Numerator<br>Denominator | Value | Numerator<br>Denominator |                  |
| 4/1/2011 - 3/31/2012  | Placement in Employment or Education  | 70.9%                                                                 | 173<br>244               | 69.1% | 947<br>1,371             | 71.0%<br>(56.8%) |
| 4/1/2011 - 3/31/2012  | Attainment of a Degree or Certificate | 66.4%                                                                 | 166<br>250               | 69.8% | 951<br>1,362             | 72.0%<br>(57.6%) |
| 1/1/2012 - 12/31/2012 | Literacy and Numeracy Gains           | 48.9%                                                                 | 64<br>131                | 50.0% | 255<br>510               | 50.0%<br>(40.0%) |

py11q3

50.3%

Neg Level

## Dislocated Worker Retention

py11q4

51.9%

57.0%

py12q1

48.4%

80% Neg

## **Dislocated Worker Employment**

Neg Level

py12q2

52.6%

45.6%

Statewide

.....