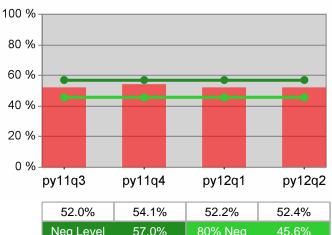

| Cumulative           | Entered Employment                | Current Quarter<br>(Most Recent) |                          | Cumulative 4-Qtr<br>Reporting Period |                          | Neg Perf<br>(80%) |
|----------------------|-----------------------------------|----------------------------------|--------------------------|--------------------------------------|--------------------------|-------------------|
| Time Period          | Rate                              | Value                            | Numerator<br>Denominator | Value                                | Numerator<br>Denominator |                   |
| 4/1/2011 - 3/31/2012 | Adult Program Results             | 55.1%                            | 21,902<br>39,765         | 52.6%                                | 86,136<br>163,791        | 57.0%<br>(45.6%)  |
|                      | Dislocated Worker Program Results | 56.3%                            | 18,982<br>33,716         | 53.4%                                | 75,762<br>141,792        | 57.0%<br>(45.6%)  |
|                      | Natl Emergency Grant              | 69.4%                            | 168<br>242               | 72.8%                                | 980<br>1,346             |                   |

py11q3

50.3%

Neg Level

## **Dislocated Worker Employment**

Neg Level

py12q2

52.6%

45.6%

Statewide

.....