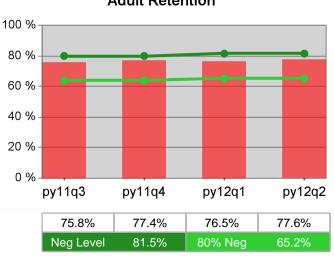

| Cumulative            | Retention                         | Current Quarter Cumulative 4-<br>(Most Recent) Reporting Per |                          |       | Neg Perf<br>(80%)        |                  |
|-----------------------|-----------------------------------|--------------------------------------------------------------|--------------------------|-------|--------------------------|------------------|
| Time Period           | Rate                              | Value                                                        | Numerator<br>Denominator | Value | Numerator<br>Denominator |                  |
| 10/1/2010 - 9/30/2011 | Adult Program Results             | 80.0%                                                        | 22,099<br>27,617         | 81.9% | 90,117<br>109,967        | 81.5%<br>(65.2%) |
|                       | Dislocated Worker Program Results | 80.2%                                                        | 18,309<br>22,836         | 81.7% | 77,455<br>94,751         | 81.5%<br>(65.2%) |
|                       | Natl Emergency Grant              | 91.0%                                                        | 264<br>290               | 89.8% | 1,082<br>1,205           |                  |

## Adult Retention

\$13,750.0

80% Neg