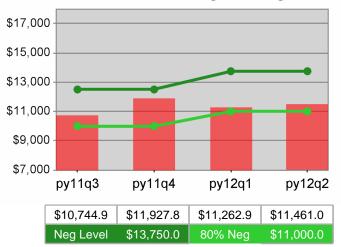

| Cumulative            | Average                           | Current Quarter<br>(Most Recent) |                          | Cumula<br>Reporti | Neg Perf<br>(80%)        |                        |
|-----------------------|-----------------------------------|----------------------------------|--------------------------|-------------------|--------------------------|------------------------|
| Time Period           | Earnings                          | Value                            | Numerator<br>Denominator |                   | Numerator<br>Denominator |                        |
| 10/1/2010 - 9/30/2011 | Adult Program Results             | \$12,891.3                       | 284,820,210<br>22,094    | \$13,709.1        | 1,235,243,168<br>90,104  |                        |
|                       | Dislocated Worker Program Results | \$13,204.3                       | 241,705,065<br>18,305    | \$13,986.9        | 1,083,184,377<br>77,443  | \$13,750<br>(\$11,000) |
|                       | Natl Emergency Grant              | \$15,797.3                       | 4,154,695<br>263         | \$16,729.1        | 18,000,550<br>1,076      |                        |

## **Dislocated Worker Average Earnings**