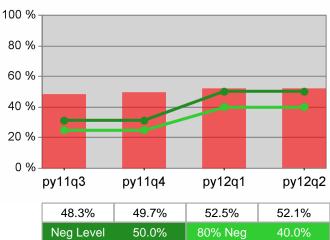

### Statewide PY 2012 Qtr-2

| Cumulative            | WIA                                   | Current Quarter<br>(Most Recent) Cumulative 4-Qtr<br>Reporting Period |                          |       | Neg Perf<br>(80%)        |                  |
|-----------------------|---------------------------------------|-----------------------------------------------------------------------|--------------------------|-------|--------------------------|------------------|
| Time Period           | Youth (14-21)                         | Value                                                                 | Numerator<br>Denominator | Value | Numerator<br>Denominator |                  |
| 4/1/2011 - 3/31/2012  | Placement in Employment or Education  | 70.9%                                                                 | 173<br>244               | 69.1% | 947<br>1,371             | 71.0%<br>(56.8%) |
| 4/1/2011 - 3/31/2012  | Attainment of a Degree or Certificate | 66.4%                                                                 | 166<br>250               | 69.8% | 951<br>1,362             | 72.0%<br>(57.6%) |
| 1/1/2012 - 12/31/2012 | Literacy and Numeracy Gains           | 48.9%                                                                 | 64<br>131                | 50.0% | 255<br>510               | 50.0%<br>(40.0%) |

## **Dislocated Worker Employment**

Youth Numeracy / Literacy