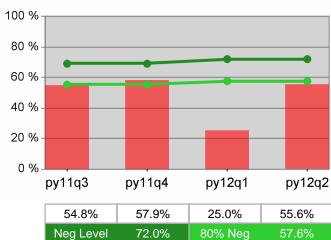

### Statewide PY 2012 Qtr-2

| Cumulative            | WIA                                   | Current Quarter<br>(Most Recent) Cumulative 4-Qtr<br>Reporting Period |                          |       | Neg Perf<br>(80%)        |                  |
|-----------------------|---------------------------------------|-----------------------------------------------------------------------|--------------------------|-------|--------------------------|------------------|
| Time Period           | Youth (14-21)                         | Value                                                                 | Numerator<br>Denominator | Value | Numerator<br>Denominator |                  |
| 4/1/2011 - 3/31/2012  | Placement in Employment or Education  | 70.9%                                                                 | 173<br>244               | 69.1% | 947<br>1,371             | 71.0%<br>(56.8%) |
| 4/1/2011 - 3/31/2012  | Attainment of a Degree or Certificate | 66.4%                                                                 | 166<br>250               | 69.8% | 951<br>1,362             | 72.0%<br>(57.6%) |
| 1/1/2012 - 12/31/2012 | Literacy and Numeracy Gains           | 48.9%                                                                 | 64<br>131                | 50.0% | 255<br>510               | 50.0%<br>(40.0%) |

## Worksystems Inc PY 2012 Qtr-2

| Cumulative            | WIA                                   |       | t Quarter<br>Recent)     |       | tive 4-Qtr<br>ng Period  | Neg Perf<br>(80%) |
|-----------------------|---------------------------------------|-------|--------------------------|-------|--------------------------|-------------------|
| Time Period           | Youth (14-21)                         | Value | Numerator<br>Denominator | Value | Numerator<br>Denominator |                   |
| 4/1/2011 - 3/31/2012  | Placement in Employment or Education  | 78.1% | 50<br>64                 | 79.7% | 239<br>300               | 71.0%<br>(56.8%)  |
| 4/1/2011 - 3/31/2012  | Attainment of a Degree or Certificate | 62.7% | 42<br>67                 | 66.1% | 211<br>319               | 72.0%<br>(57.6%)  |
| 1/1/2012 - 12/31/2012 | Literacy and Numeracy Gains           | 60.0% | 12<br>20                 | 50.5% | 52<br>103                | 50.0%<br>(40.0%)  |