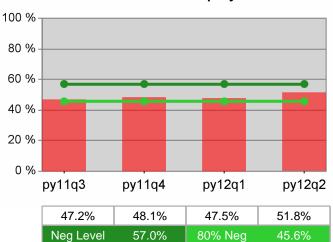

| Cumulative           | Entered Employment                | Current Quarter<br>(Most Recent) |                          | Cumulative 4-Qtr<br>Reporting Period |                          | Neg Perf<br>(80%) |
|----------------------|-----------------------------------|----------------------------------|--------------------------|--------------------------------------|--------------------------|-------------------|
| Time Period          | Rate                              | Value                            | Numerator<br>Denominator | Value                                | Numerator<br>Denominator |                   |
| 4/1/2011 - 3/31/2012 | Adult Program Results             | 55.1%                            | 21,902<br>39,765         | 52.6%                                | 86,136<br>163,791        | 57.0%<br>(45.6%)  |
|                      | Dislocated Worker Program Results | 56.3%                            | 18,982<br>33,716         | 53.4%                                | 75,762<br>141,792        | 57.0%<br>(45.6%)  |
|                      | Natl Emergency Grant              | 69.4%                            | 168<br>242               | 72.8%                                | 980<br>1,346             |                   |

| Cumulative           | Entered Employment                | Current Quarter<br>(Most Recent) |                          | Cumulative 4-Qtr<br>Reporting Period |                          | Neg Perf<br>(80%) |
|----------------------|-----------------------------------|----------------------------------|--------------------------|--------------------------------------|--------------------------|-------------------|
| Time Period          | Rate                              | Value                            | Numerator<br>Denominator | Value                                | Numerator<br>Denominator |                   |
| 4/1/2011 - 3/31/2012 | Adult Program Results             | 54.1%                            | 7,766<br>14,347          | 53.7%                                | 28,842<br>53,664         |                   |
|                      | Dislocated Worker Program Results | 54.8%                            | 6,690<br>12,207          | 54.2%                                | 25,724<br>47,418         | 57.0%<br>(45.6%)  |
|                      | Natl Emergency Grant              | 91.1%                            | 41<br>45                 | 87.7%                                | 135<br>154               |                   |