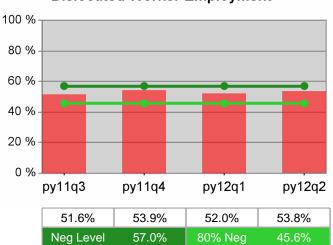

| Cumulative           | Entered Employment                | Current Quarter<br>(Most Recent) |                          | Cumulative 4-Qtr<br>Reporting Period |                          | Neg Perf<br>(80%) |
|----------------------|-----------------------------------|----------------------------------|--------------------------|--------------------------------------|--------------------------|-------------------|
| Time Period          | Rate                              | Value                            | Numerator<br>Denominator | Value                                | Numerator<br>Denominator |                   |
| 4/1/2011 - 3/31/2012 | Adult Program Results             | 55.1%                            | 21,902<br>39,765         | 52.6%                                | 86,136<br>163,791        | 57.0%<br>(45.6%)  |
|                      | Dislocated Worker Program Results | 56.3%                            | 18,982<br>33,716         | 53.4%                                | 75,762<br>141,792        | 57.0%<br>(45.6%)  |
|                      | Natl Emergency Grant              | 69.4%                            | 168<br>242               | 72.8%                                | 980<br>1,346             |                   |

## Dislocated Worker Retention

py11q4

51.9%

57.0%

py12q1

48.4%

80% Neg

## **Dislocated Worker Employment**

Neg Level

py12q2

52.6%

45.6%

Statewide

.....