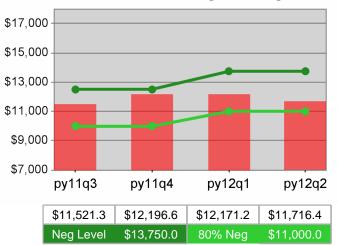

| Cumulative            | Average                           | Current Quarter<br>(Most Recent) |                          | Cumula<br>Reportii | Neg Perf<br>(80%)        |                        |
|-----------------------|-----------------------------------|----------------------------------|--------------------------|--------------------|--------------------------|------------------------|
| Time Period           | Earnings                          | Value                            | Numerator<br>Denominator | Value              | Numerator<br>Denominator |                        |
| 10/1/2010 - 9/30/2011 | Adult Program Results             | \$15,043.2                       | 105,994,361<br>7,046     | \$15,669.9         | 423,446,943<br>27,023    | \$13,750<br>(\$11,000) |
|                       | Dislocated Worker Program Results | \$15,383.9                       | 94,410,870<br>6,137      | \$16,002.2         | 386,997,788<br>24,184    | \$13,750<br>(\$11,000) |
|                       | Natl Emergency Grant              | \$16,887.2                       | 303,970<br>18            | \$19,617.4         | 1,804,802<br>92          |                        |

## **Dislocated Worker Average Earnings**

2/13/2013 2:00:12 PM

py11q4

85.9%

72.0%

py12q1

83.0%

py12q2