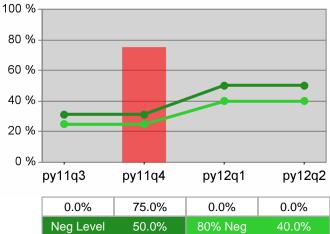

Performance was Calculated: 2/13/2013 12:36:16 PM

Community Service Consortium PY 2012 Year-to-Date

## Adult Retention

## **Adult Average Earnings**

100 % 80 % 60 % 40 % 20 % 0 % py11q3 py11q4 py12q1 py12q2 51.3% 53.9% 52.6% 55.1%

## **Dislocated Worker Retention**

80% Neg

45.6%

57.0%

Neg Level

## **Dislocated Worker Employment**

Youth Numeracy / Literacy