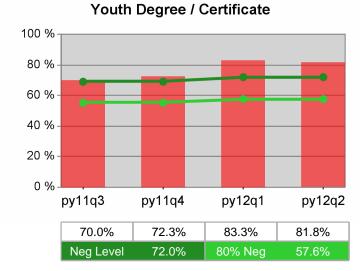

### Statewide PY 2012 Qtr-2

| Cumulative            | WIA                                   | Current Quarter<br>(Most Recent) Cumulative 4-Qtr<br>Reporting Period |                          |       | Neg Perf<br>(80%)        |                  |
|-----------------------|---------------------------------------|-----------------------------------------------------------------------|--------------------------|-------|--------------------------|------------------|
| Time Period           | Youth (14-21)                         | Value                                                                 | Numerator<br>Denominator | Value | Numerator<br>Denominator |                  |
| 4/1/2011 - 3/31/2012  | Placement in Employment or Education  | 70.9%                                                                 | 173<br>244               | 69.1% | 947<br>1,371             | 71.0%<br>(56.8%) |
| 4/1/2011 - 3/31/2012  | Attainment of a Degree or Certificate | 66.4%                                                                 | 166<br>250               | 69.8% | 951<br>1,362             | 72.0%<br>(57.6%) |
| 1/1/2012 - 12/31/2012 | Literacy and Numeracy Gains           | 48.9%                                                                 | 64<br>131                | 50.0% | 255<br>510               | 50.0%<br>(40.0%) |

## Worksystems Inc PY 2012 Qtr-2

| Cumulative            | WIA                                   |       | t Quarter<br>Recent)     |       | tive 4-Qtr<br>ng Period  | Neg Perf<br>(80%) |
|-----------------------|---------------------------------------|-------|--------------------------|-------|--------------------------|-------------------|
| Time Period           | Youth (14-21)                         | Value | Numerator<br>Denominator | Value | Numerator<br>Denominator |                   |
| 4/1/2011 - 3/31/2012  | Placement in Employment or Education  | 78.1% | 50<br>64                 | 79.7% | 239<br>300               | 71.0%<br>(56.8%)  |
| 4/1/2011 - 3/31/2012  | Attainment of a Degree or Certificate | 62.7% | 42<br>67                 | 66.1% | 211<br>319               | 72.0%<br>(57.6%)  |
| 1/1/2012 - 12/31/2012 | Literacy and Numeracy Gains           | 60.0% | 12<br>20                 | 50.5% | 52<br>103                | 50.0%<br>(40.0%)  |

## **Dislocated Worker Employment**

 Neg Level
 57.0%
 80% Neg
 4

 Dislocated Worker Retention

2/13/2013 2:00:05 PM

Neg Level

Youth Degree / Certificate