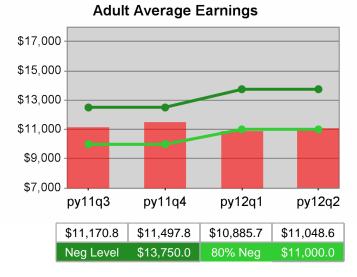

| Cumulative            | Average                           | Current Quarter<br>(Most Recent) |                          | Cumula<br>Reporti | Neg Perf<br>(80%)        |                        |
|-----------------------|-----------------------------------|----------------------------------|--------------------------|-------------------|--------------------------|------------------------|
| Time Period           | Earnings                          | Value                            | Numerator<br>Denominator |                   | Numerator<br>Denominator |                        |
| 10/1/2010 - 9/30/2011 | Adult Program Results             | \$12,891.3                       | 284,820,210<br>22,094    | \$13,709.1        | 1,235,243,168<br>90,104  |                        |
|                       | Dislocated Worker Program Results | \$13,204.3                       | 241,705,065<br>18,305    | \$13,986.9        | 1,083,184,377<br>77,443  | \$13,750<br>(\$11,000) |
|                       | Natl Emergency Grant              | \$15,797.3                       | 4,154,695<br>263         | \$16,729.1        | 18,000,550<br>1,076      |                        |

## Adult Retention

\$13,750.0

80% Neg

## **Adult Average Earnings**

100 % 80 % 60 % 40 % 20 % 0 % py11q3 py11q4 py12q1 py12q2 51.3% 53.9% 52.6% 55.1%

### Adult Average Earnings

\$12,046.3

80% Neg

\$11,741.1

## **Adult Average Earnings**