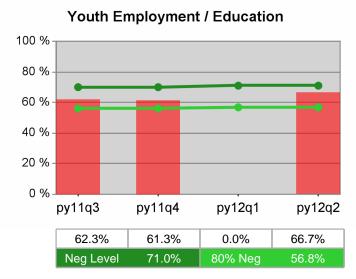

### Statewide PY 2012 Qtr-2

| Cumulative            | WIA                                   | Current Quarter<br>(Most Recent) Cumulative 4-Qtr<br>Reporting Period |                          |       | Neg Perf<br>(80%)        |                  |
|-----------------------|---------------------------------------|-----------------------------------------------------------------------|--------------------------|-------|--------------------------|------------------|
| Time Period           | Youth (14-21)                         | Value                                                                 | Numerator<br>Denominator | Value | Numerator<br>Denominator |                  |
| 4/1/2011 - 3/31/2012  | Placement in Employment or Education  | 70.9%                                                                 | 173<br>244               | 69.1% | 947<br>1,371             | 71.0%<br>(56.8%) |
| 4/1/2011 - 3/31/2012  | Attainment of a Degree or Certificate | 66.4%                                                                 | 166<br>250               | 69.8% | 951<br>1,362             | 72.0%<br>(57.6%) |
| 1/1/2012 - 12/31/2012 | Literacy and Numeracy Gains           | 48.9%                                                                 | 64<br>131                | 50.0% | 255<br>510               | 50.0%<br>(40.0%) |

## **Dislocated Worker Employment**

Neg Level

py12q2

52.6%

45.6%

Statewide

.....