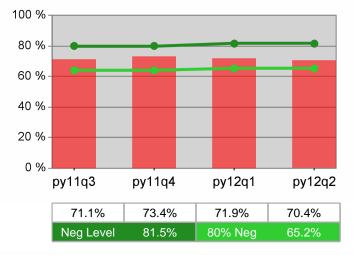

| Cumulative            | Retention                         | Current Quarter Cumulative 4-<br>(Most Recent) Reporting Per |                          |       | Neg Perf<br>(80%)        |                  |
|-----------------------|-----------------------------------|--------------------------------------------------------------|--------------------------|-------|--------------------------|------------------|
| Time Period           | Rate                              | Value                                                        | Numerator<br>Denominator | Value | Numerator<br>Denominator |                  |
| 10/1/2010 - 9/30/2011 | Adult Program Results             | 80.0%                                                        | 22,099<br>27,617         | 81.9% | 90,117<br>109,967        | 81.5%<br>(65.2%) |
|                       | Dislocated Worker Program Results | 80.2%                                                        | 18,309<br>22,836         | 81.7% | 77,455<br>94,751         | 81.5%<br>(65.2%) |
|                       | Natl Emergency Grant              | 91.0%                                                        | 264<br>290               | 89.8% | 1,082<br>1,205           |                  |

| Cumulative            | Retention                         | Current Quarter<br>(Most Recent) |                          | Cumulative 4-Qtr<br>Reporting Period |                          | Neg Perf<br>(80%) |
|-----------------------|-----------------------------------|----------------------------------|--------------------------|--------------------------------------|--------------------------|-------------------|
| Time Period           | Rate                              | Value                            | Numerator<br>Denominator | Value                                | Numerator<br>Denominator |                   |
| 10/1/2010 - 9/30/2011 | Adult Program Results             | 83.2%                            | 7,047<br>8,474           | 84.2%                                | 27,025<br>32,086         | 81.5%<br>(65.2%)  |
|                       | Dislocated Worker Program Results | 83.4%                            | 6,138<br>7,357           | 84.2%                                | 24,186<br>28,718         | 81.5%<br>(65.2%)  |
|                       | Natl Emergency Grant              | 90.0%                            | 18<br>20                 | 91.2%                                | 93<br>102                |                   |