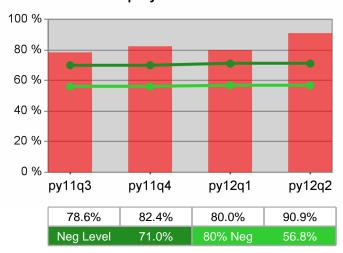

| Cumulative           | Entered Employment                | Current Quarter<br>(Most Recent) |                          | Cumulative 4-Qtr<br>Reporting Period |                          | Neg Perf<br>(80%) |
|----------------------|-----------------------------------|----------------------------------|--------------------------|--------------------------------------|--------------------------|-------------------|
| Time Period          | Rate                              | Value                            | Numerator<br>Denominator | Value                                | Numerator<br>Denominator |                   |
| 4/1/2011 - 3/31/2012 | Adult Program Results             | 55.1%                            | 21,902<br>39,765         | 52.6%                                | 86,136<br>163,791        | 57.0%<br>(45.6%)  |
|                      | Dislocated Worker Program Results | 56.3%                            | 18,982<br>33,716         | 53.4%                                | 75,762<br>141,792        | 57.0%<br>(45.6%)  |
|                      | Natl Emergency Grant              | 69.4%                            | 168<br>242               | 72.8%                                | 980<br>1,346             |                   |

## **Dislocated Worker Employment**

Neg Level

py12q2

52.6%

45.6%

Statewide

.....

| Cumulative           | Entered Employment                | Current Quarter<br>(Most Recent) |                          | Cumulative 4-Qtr<br>Reporting Period |                          | Neg Perf<br>(80%) |
|----------------------|-----------------------------------|----------------------------------|--------------------------|--------------------------------------|--------------------------|-------------------|
| Time Period          | Rate                              | Value                            | Numerator<br>Denominator | Value                                | Numerator<br>Denominator |                   |
| 4/1/2011 - 3/31/2012 | Adult Program Results             | 54.1%                            | 7,766<br>14,347          | 53.7%                                | 28,842<br>53,664         |                   |
|                      | Dislocated Worker Program Results | 54.8%                            | 6,690<br>12,207          | 54.2%                                | 25,724<br>47,418         | 57.0%<br>(45.6%)  |
|                      | Natl Emergency Grant              | 91.1%                            | 41<br>45                 | 87.7%                                | 135<br>154               |                   |

## **Dislocated Worker Employment**

 Neg Level
 57.0%
 80% Neg
 4

 Dislocated Worker Retention

2/13/2013 2:00:05 PM

Neg Level

Youth Degree / Certificate