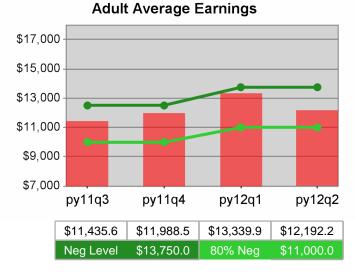

## Adult Retention

\$13,750.0

80% Neg

| Cumulative            | Average                           | Current Quarter<br>(Most Recent) |                          | Cumula<br>Reporti | Neg Perf<br>(80%)        |                        |
|-----------------------|-----------------------------------|----------------------------------|--------------------------|-------------------|--------------------------|------------------------|
| Time Period           | Earnings                          | Value                            | Numerator<br>Denominator |                   | Numerator<br>Denominator |                        |
| 10/1/2010 - 9/30/2011 | Adult Program Results             | \$12,891.3                       | 284,820,210<br>22,094    | \$13,709.1        | 1,235,243,168<br>90,104  |                        |
|                       | Dislocated Worker Program Results | \$13,204.3                       | 241,705,065<br>18,305    | \$13,986.9        | 1,083,184,377<br>77,443  | \$13,750<br>(\$11,000) |
|                       | Natl Emergency Grant              | \$15,797.3                       | 4,154,695<br>263         | \$16,729.1        | 18,000,550<br>1,076      |                        |