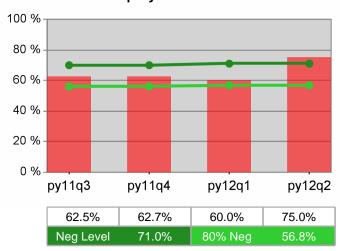

| Cumulative            | Retention                         | Current Quarter Cumulative 4-<br>(Most Recent) Reporting Per |                          |       | Neg Perf<br>(80%)        |                  |
|-----------------------|-----------------------------------|--------------------------------------------------------------|--------------------------|-------|--------------------------|------------------|
| Time Period           | Rate                              | Value                                                        | Numerator<br>Denominator | Value | Numerator<br>Denominator |                  |
| 10/1/2010 - 9/30/2011 | Adult Program Results             | 80.0%                                                        | 22,099<br>27,617         | 81.9% | 90,117<br>109,967        | 81.5%<br>(65.2%) |
|                       | Dislocated Worker Program Results | 80.2%                                                        | 18,309<br>22,836         | 81.7% | 77,455<br>94,751         | 81.5%<br>(65.2%) |
|                       | Natl Emergency Grant              | 91.0%                                                        | 264<br>290               | 89.8% | 1,082<br>1,205           |                  |

## Dislocated Worker Retention

py11q4

51.9%

57.0%

py12q1

48.4%

80% Neg

## **Dislocated Worker Employment**

Neg Level

py12q2

52.6%

45.6%

Statewide

.....