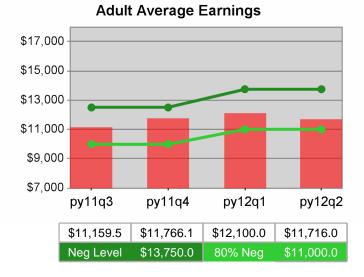

| Cumulative            | Average                           | Current Quarter<br>(Most Recent) |                          | Cumula<br>Reporti | Neg Perf<br>(80%)        |                        |
|-----------------------|-----------------------------------|----------------------------------|--------------------------|-------------------|--------------------------|------------------------|
| Time Period           | Earnings                          | Value                            | Numerator<br>Denominator |                   | Numerator<br>Denominator |                        |
| 10/1/2010 - 9/30/2011 | Adult Program Results             | \$12,891.3                       | 284,820,210<br>22,094    | \$13,709.1        | 1,235,243,168<br>90,104  |                        |
|                       | Dislocated Worker Program Results | \$13,204.3                       | 241,705,065<br>18,305    | \$13,986.9        | 1,083,184,377<br>77,443  | \$13,750<br>(\$11,000) |
|                       | Natl Emergency Grant              | \$15,797.3                       | 4,154,695<br>263         | \$16,729.1        | 18,000,550<br>1,076      |                        |

## Adult Retention

\$13,750.0

80% Neg