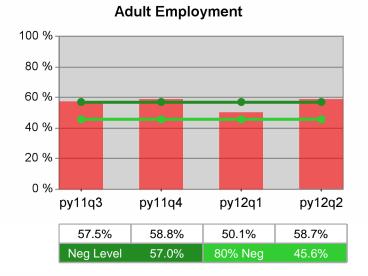

py11q3

50.3%

Neg Level

## **Dislocated Worker Employment**

Neg Level

py12q2

52.6%

45.6%

Statewide

.....

| Cumulative           | Entered Employment                | Current Quarter<br>(Most Recent) |                          | Cumulative 4-Qtr<br>Reporting Period |                          | Neg Perf<br>(80%) |
|----------------------|-----------------------------------|----------------------------------|--------------------------|--------------------------------------|--------------------------|-------------------|
| Time Period          | Rate                              | Value                            | Numerator<br>Denominator | Value                                | Numerator<br>Denominator |                   |
| 4/1/2011 - 3/31/2012 | Adult Program Results             | 55.1%                            | 21,902<br>39,765         | 52.6%                                | 86,136<br>163,791        | 57.0%<br>(45.6%)  |
|                      | Dislocated Worker Program Results | 56.3%                            | 18,982<br>33,716         | 53.4%                                | 75,762<br>141,792        | 57.0%<br>(45.6%)  |
|                      | Natl Emergency Grant              | 69.4%                            | 168<br>242               | 72.8%                                | 980<br>1,346             |                   |