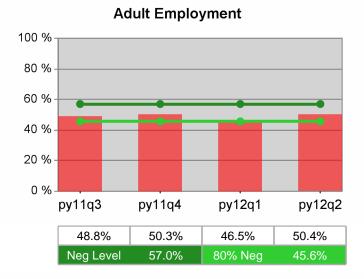

Performance was Calculated: 2/13/2013 12:28:50 PM

Statewide PY 2012 Year-to-Date

100 %

80 %

60 %

40 %

20 %

0 %

py11q3

50.3%

Neg Level

| Cumulative           | Entered Employment                | Current Quarter<br>(Most Recent) |                          | Cumulative 4-Qtr<br>Reporting Period |                          | Neg Perf<br>(80%) |
|----------------------|-----------------------------------|----------------------------------|--------------------------|--------------------------------------|--------------------------|-------------------|
| Time Period          | Rate                              | Value                            | Numerator<br>Denominator | Value                                | Numerator<br>Denominator |                   |
| 4/1/2011 - 3/31/2012 | Adult Program Results             | 55.1%                            | 21,902<br>39,765         | 52.6%                                | 86,136<br>163,791        | 57.0%<br>(45.6%)  |
|                      | Dislocated Worker Program Results | 56.3%                            | 18,982<br>33,716         | 53.4%                                | 75,762<br>141,792        | 57.0%<br>(45.6%)  |
|                      | Natl Emergency Grant              | 69.4%                            | 168<br>242               | 72.8%                                | 980<br>1,346             |                   |