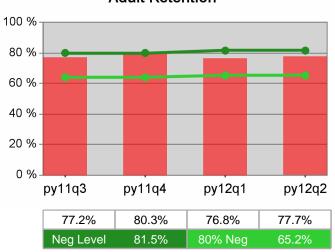

| Cumulative            | Retention                         | Current Quarter Cumulative 4-<br>(Most Recent) Reporting Per |                          |       | Neg Perf<br>(80%)        |                  |
|-----------------------|-----------------------------------|--------------------------------------------------------------|--------------------------|-------|--------------------------|------------------|
| Time Period           | Rate                              | Value                                                        | Numerator<br>Denominator | Value | Numerator<br>Denominator |                  |
| 10/1/2010 - 9/30/2011 | Adult Program Results             | 80.0%                                                        | 22,099<br>27,617         | 81.9% | 90,117<br>109,967        | 81.5%<br>(65.2%) |
|                       | Dislocated Worker Program Results | 80.2%                                                        | 18,309<br>22,836         | 81.7% | 77,455<br>94,751         | 81.5%<br>(65.2%) |
|                       | Natl Emergency Grant              | 91.0%                                                        | 264<br>290               | 89.8% | 1,082<br>1,205           |                  |