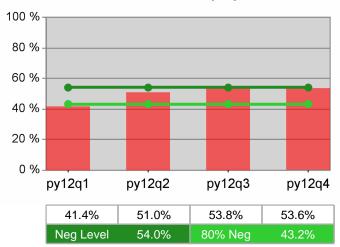

| Cumulative            | Entered Employment                | Current Quarter<br>(Most Recent) |                          | Cumula<br>Reportii | Neg Perf<br>(80%)        |                  |
|-----------------------|-----------------------------------|----------------------------------|--------------------------|--------------------|--------------------------|------------------|
| Time Period           | Rate                              | Value                            | Numerator<br>Denominator | Value              | Numerator<br>Denominator |                  |
| 10/1/2011 - 9/30/2012 | Adult Program Results             | 56.6%                            | 20,579<br>36,332         | 55.1%              | 91,381<br>165,736        | 57.0%<br>(45.6%) |
|                       | Dislocated Worker Program Results | 56.6%                            | 16,728<br>29,539         | 55.8%              | 76,734<br>137,620        | 57.0%<br>(45.6%) |
|                       | Natl Emergency Grant              | 76.2%                            | 128<br>168               | 75.6%              | 764<br>1,011             |                  |

| Cumulative            | Entered Employment                | Current Quarter<br>(Most Recent) |                          | Cumula<br>Reportii | Neg Perf<br>(80%)        |                  |
|-----------------------|-----------------------------------|----------------------------------|--------------------------|--------------------|--------------------------|------------------|
| Time Period           | Rate                              | Value                            | Numerator<br>Denominator | Value              | Numerator<br>Denominator |                  |
| 10/1/2011 - 9/30/2012 | Adult Program Results             | 56.5%                            | 7,870<br>13,940          | 55.6%              | 33,470<br>60,189         |                  |
|                       | Dislocated Worker Program Results | 56.1%                            | 6,501<br>11,594          | 55.7%              | 28,457<br>51,058         | 54.0%<br>(43.2%) |
|                       | Natl Emergency Grant              | 100.0%                           | 14<br>14                 | 90.1%              | 109<br>121               |                  |