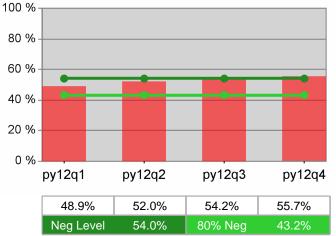

| Cumulative            | Entered Employment                | Current Quarter<br>(Most Recent) |                          | Cumula<br>Reportii | Neg Perf<br>(80%)        |                  |
|-----------------------|-----------------------------------|----------------------------------|--------------------------|--------------------|--------------------------|------------------|
| Time Period           | Rate                              | Value                            | Numerator<br>Denominator | Value              | Numerator<br>Denominator |                  |
| 10/1/2011 - 9/30/2012 | Adult Program Results             | 56.6%                            | 20,579<br>36,332         | 55.1%              | 91,381<br>165,736        | 57.0%<br>(45.6%) |
|                       | Dislocated Worker Program Results | 56.6%                            | 16,728<br>29,539         | 55.8%              | 76,734<br>137,620        | 57.0%<br>(45.6%) |
|                       | Natl Emergency Grant              | 76.2%                            | 128<br>168               | 75.6%              | 764<br>1,011             |                  |