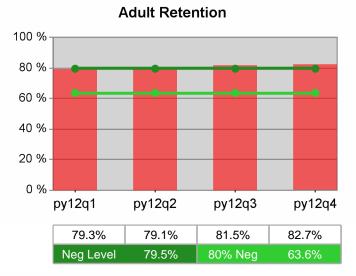

# **Adult Retention**

| Cumulative           | Retention                         | Current Quarter<br>(Most Recent) |                          | Cumulative 4-Qtr<br>Reporting Period |                          | Neg Perf<br>(80%) |
|----------------------|-----------------------------------|----------------------------------|--------------------------|--------------------------------------|--------------------------|-------------------|
| Time Period          | Rate                              | Value                            | Numerator<br>Denominator | Value                                | Numerator<br>Denominator |                   |
| 4/1/2011 - 3/31/2012 | Adult Program Results             | 85.7%                            | 26,207<br>30,574         | 83.6%                                | 95,693<br>114,469        | 81.5%<br>(65.2%)  |
|                      | Dislocated Worker Program Results | 86.0%                            | 22,276<br>25,889         | 83.6%                                | 80,566<br>96,365         | 81.5%<br>(65.2%)  |
|                      | Natl Emergency Grant              | 92.8%                            | 192<br>207               | 91.1%                                | 1,040<br>1,141           |                   |