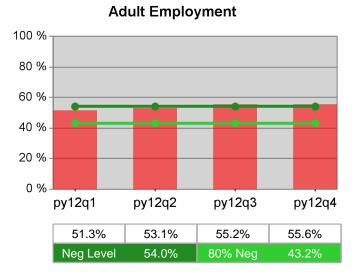

| Cumulative            | Entered Employment                | Current Quarter<br>(Most Recent) |                          | Cumula<br>Reportii | Neg Perf<br>(80%)        |                  |
|-----------------------|-----------------------------------|----------------------------------|--------------------------|--------------------|--------------------------|------------------|
| Time Period           | Rate                              | Value                            | Numerator<br>Denominator | Value              | Numerator<br>Denominator |                  |
| 10/1/2011 - 9/30/2012 | Adult Program Results             | 56.6%                            | 20,579<br>36,332         | 55.1%              | 91,381<br>165,736        | 57.0%<br>(45.6%) |
|                       | Dislocated Worker Program Results | 56.6%                            | 16,728<br>29,539         | 55.8%              | 76,734<br>137,620        | 57.0%<br>(45.6%) |
|                       | Natl Emergency Grant              | 76.2%                            | 128<br>168               | 75.6%              | 764<br>1,011             |                  |

# **Adult Retention**