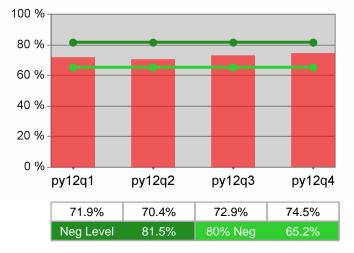

| Cumulative           | Retention                         | Current Quarter<br>(Most Recent) |                          | Cumulative 4-Qtr<br>Reporting Period |                          | Neg Perf<br>(80%) |
|----------------------|-----------------------------------|----------------------------------|--------------------------|--------------------------------------|--------------------------|-------------------|
| Time Period          | Rate                              | Value                            | Numerator<br>Denominator | Value                                | Numerator<br>Denominator |                   |
| 4/1/2011 - 3/31/2012 | Adult Program Results             | 85.7%                            | 26,207<br>30,574         | 83.6%                                | 95,693<br>114,469        | 81.5%<br>(65.2%)  |
|                      | Dislocated Worker Program Results | 86.0%                            | 22,276<br>25,889         | 83.6%                                | 80,566<br>96,365         | 81.5%<br>(65.2%)  |
|                      | Natl Emergency Grant              | 92.8%                            | 192<br>207               | 91.1%                                | 1,040<br>1,141           |                   |