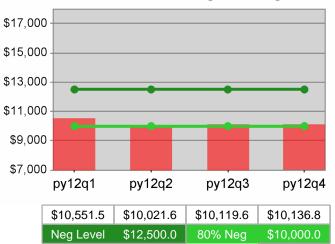

| Cumulative           | Average                           | Current Quarter<br>(Most Recent) |                          | Cumula<br>Reportii | Neg Perf<br>(80%)        |                        |
|----------------------|-----------------------------------|----------------------------------|--------------------------|--------------------|--------------------------|------------------------|
| Time Period          | Earnings                          | Value                            | Numerator<br>Denominator | Value              | Numerator<br>Denominator |                        |
| 4/1/2011 - 3/31/2012 | Adult Program Results             | \$15,270.5                       | 128,821,787<br>8,436     | \$15,374.4         | 462,445,907<br>30,079    | \$13,750<br>(\$11,000) |
|                      | Dislocated Worker Program Results | \$15,632.9                       | 111,900,558<br>7,158     | \$15,701.7         | 411,603,134<br>26,214    | \$13,750<br>(\$11,000) |
|                      | Natl Emergency Grant              | \$17,204.9                       | 705,400<br>41            | \$18,213.7         | 2,568,137<br>141         |                        |

Performance was Calculated: 8/14/2013 3:48:34 PM

Worksystems Inc