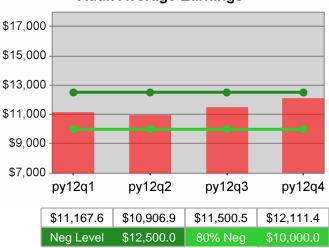

| Cumulative           | Average                           | Current Quarter<br>(Most Recent) |                          | Cumulative 4-Qtr<br>Reporting Period |                          | Neg Perf<br>(80%)      |
|----------------------|-----------------------------------|----------------------------------|--------------------------|--------------------------------------|--------------------------|------------------------|
| Time Period          | Earnings                          | Value                            | Numerator<br>Denominator |                                      | Numerator<br>Denominator |                        |
| 4/1/2011 - 3/31/2012 | Adult Program Results             | \$14,748.9                       | 386,479,497<br>26,204    | \$13,820.2                           | 1,322,329,749<br>95,681  | \$13,750<br>(\$11,000) |
|                      | Dislocated Worker Program Results | \$15,114.9                       | 336,669,845<br>22,274    | \$14,140.2                           | 1,139,076,236<br>80,556  |                        |
|                      | Natl Emergency Grant              | \$14,855.2                       | 2,837,351<br>191         | \$16,102.4                           | 16,666,008<br>1,035      |                        |

### Adult Average Earnings

100 % 80 % 60 % 40 % 20 % 0 % py12q1 py12q2 py12q4 py12q3 48.4% 52.6% 55.4% 55.8%

**Dislocated Worker Employment** 

**Dislocated Worker Retention** 