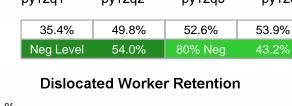

### Adult Average Earnings

100 % 80 % 60 % 40 % 20 % 0 % py12q1 py12q2 py12q4 py12q3 48.4% 52.6% 55.4% 55.8%

**Dislocated Worker Employment** 

**Dislocated Worker Retention** 