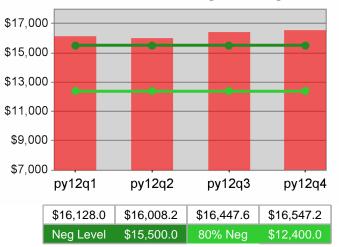

| Cumulative           | Average                           | Current Quarter<br>(Most Recent) |                          | Cumula<br>Reportii | Neg Perf<br>(80%)        |                        |
|----------------------|-----------------------------------|----------------------------------|--------------------------|--------------------|--------------------------|------------------------|
| Time Period          | Earnings                          | Value                            | Numerator<br>Denominator | Value              | Numerator<br>Denominator |                        |
| 4/1/2011 - 3/31/2012 | Adult Program Results             | \$15,270.5                       | 128,821,787<br>8,436     | \$15,374.4         | 462,445,907<br>30,079    | \$13,750<br>(\$11,000) |
|                      | Dislocated Worker Program Results | \$15,632.9                       | 111,900,558<br>7,158     | \$15,701.7         | 411,603,134<br>26,214    | \$13,750<br>(\$11,000) |
|                      | Natl Emergency Grant              | \$17,204.9                       | 705,400<br>41            | \$18,213.7         | 2,568,137<br>141         |                        |

### **Adult Average Earnings**