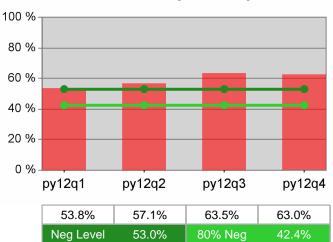

### **Dislocated Worker Average Earnings**

**Dislocated Worker Employment** 

Youth Degree / Certificate 100 % 80 % 60 % 40 % 20 % 0 % py12q1 py12q2 py12q4 py12q3 68.1% 67.7% 70.8% 73.7%