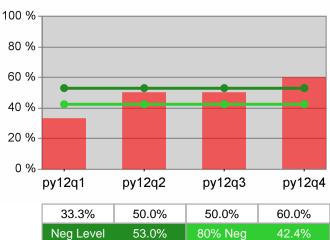

#### Statewide PY 2012 Year-to-Date

100 % 80 % 60 % 40 % 20 % 0 % py12q1 py12q2 py12q4 py12q3 72.7% 68.9% 70.5% 76.1% Neg Level 72.0%

Youth Degree / Certificate