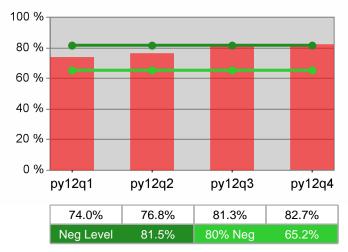

| Cumulative           | Retention                         | Current Quarter<br>(Most Recent) |                          | Cumulative 4-Qtr<br>Reporting Period |                          | Neg Perf<br>(80%) |
|----------------------|-----------------------------------|----------------------------------|--------------------------|--------------------------------------|--------------------------|-------------------|
| Time Period          | Rate                              | Value                            | Numerator<br>Denominator | Value                                | Numerator<br>Denominator |                   |
| 4/1/2011 - 3/31/2012 | Adult Program Results             | 85.7%                            | 26,207<br>30,574         | 83.6%                                | 95,693<br>114,469        | 81.5%<br>(65.2%)  |
|                      | Dislocated Worker Program Results | 86.0%                            | 22,276<br>25,889         | 83.6%                                | 80,566<br>96,365         | 81.5%<br>(65.2%)  |
|                      | Natl Emergency Grant              | 92.8%                            | 192<br>207               | 91.1%                                | 1,040<br>1,141           |                   |

| Cumulative           | Retention                         | Current Quarter<br>(Most Recent) |                          |       |                          | Neg Perf<br>(80%) |
|----------------------|-----------------------------------|----------------------------------|--------------------------|-------|--------------------------|-------------------|
| Time Period          | Rate                              | Value                            | Numerator<br>Denominator | Value | Numerator<br>Denominator |                   |
| 4/1/2011 - 3/31/2012 | Adult Program Results             | 85.4%                            | 8,438<br>9,878           | 85.3% | 30,082<br>35,278         | 81.5%<br>(65.2%)  |
|                      | Dislocated Worker Program Results | 85.6%                            | 7,160<br>8,365           | 85.4% | 26,217<br>30,688         | 81.5%<br>(65.2%)  |
|                      | Natl Emergency Grant              | 93.3%                            | 42<br>45                 | 93.4% | 142<br>152               |                   |