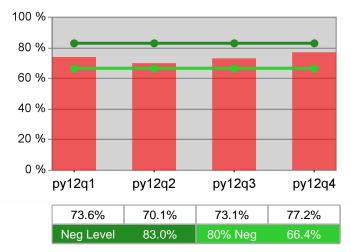

#### Statewide PY 2012 Year-to-Date

100 % 80 % 60 % 40 % 20 % 0 % py12q1 py12q2 py12q4 py12q3 72.7% 68.9% 70.5% 76.1% Neg Level 72.0%

Youth Degree / Certificate

### Youth Numeracy / Literacy