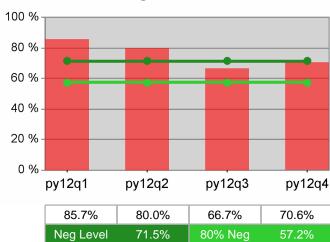

#### Statewide PY 2012 Year-to-Date

100 % 80 % 60 % 40 % 20 % 0 % py12q1 py12q2 py12q4 py12q3 72.7% 68.9% 70.5% 76.1% Neg Level 72.0%

Youth Degree / Certificate