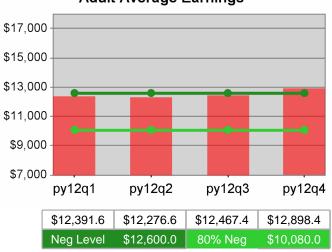

| Cumulative           | Average                           | Current Quarter<br>(Most Recent) |                          | Cumulative 4-Qtr<br>Reporting Period |                          | Neg Perf<br>(80%)      |
|----------------------|-----------------------------------|----------------------------------|--------------------------|--------------------------------------|--------------------------|------------------------|
| Time Period          | Earnings                          | Value                            | Numerator<br>Denominator |                                      | Numerator<br>Denominator |                        |
| 4/1/2011 - 3/31/2012 | Adult Program Results             | \$14,748.9                       | 386,479,497<br>26,204    | \$13,820.2                           | 1,322,329,749<br>95,681  | \$13,750<br>(\$11,000) |
|                      | Dislocated Worker Program Results | \$15,114.9                       | 336,669,845<br>22,274    | \$14,140.2                           | 1,139,076,236<br>80,556  |                        |
|                      | Natl Emergency Grant              | \$14,855.2                       | 2,837,351<br>191         | \$16,102.4                           | 16,666,008<br>1,035      |                        |

| Cumulative           | Average                           | Current Quarter<br>(Most Recent) |                          | Cumulative 4-Qtr<br>Reporting Period |                          | Neg Perf<br>(80%)      |
|----------------------|-----------------------------------|----------------------------------|--------------------------|--------------------------------------|--------------------------|------------------------|
| Time Period          | Earnings                          | Value                            | Numerator<br>Denominator |                                      | Numerator<br>Denominator |                        |
| 4/1/2011 - 3/31/2012 | Adult Program Results             | \$14,048.7                       | 45,461,703<br>3,236      | \$12,898.4                           | 160,094,409<br>12,412    |                        |
|                      | Dislocated Worker Program Results | \$14,215.0                       | 39,531,825<br>2,781      | \$13,081.5                           | 134,150,437<br>10,255    | \$12,600<br>(\$10,080) |
|                      | Natl Emergency Grant              | \$13,886.4                       | 111,091<br>8             | \$13,600.9                           | 870,457<br>64            |                        |