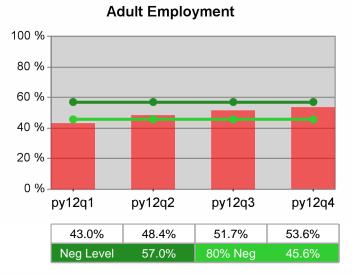

| Cumulative            | Entered Employment                | Current Quarter<br>(Most Recent) |                          | Cumula<br>Reportii | Neg Perf<br>(80%)        |                  |
|-----------------------|-----------------------------------|----------------------------------|--------------------------|--------------------|--------------------------|------------------|
| Time Period           | Rate                              | Value                            | Numerator<br>Denominator | Value              | Numerator<br>Denominator |                  |
| 10/1/2011 - 9/30/2012 | Adult Program Results             | 56.6%                            | 20,579<br>36,332         | 55.1%              | 91,381<br>165,736        | 57.0%<br>(45.6%) |
|                       | Dislocated Worker Program Results | 56.6%                            | 16,728<br>29,539         | 55.8%              | 76,734<br>137,620        | 57.0%<br>(45.6%) |
|                       | Natl Emergency Grant              | 76.2%                            | 128<br>168               | 75.6%              | 764<br>1,011             |                  |