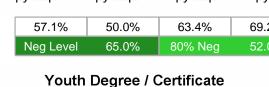

#### Statewide PY 2012 Qtr-4

| Cumulative            | WIA                                   | Current Quarter<br>(Most Recent) Cumulative 4-Qtr<br>Reporting Period |                          |       | Neg Perf<br>(80%)        |                  |
|-----------------------|---------------------------------------|-----------------------------------------------------------------------|--------------------------|-------|--------------------------|------------------|
| Time Period           | Youth (14-21)                         | Value                                                                 | Numerator<br>Denominator | Value | Numerator<br>Denominator |                  |
| 10/1/2011 - 9/30/2012 | Placement in Employment or Education  | 74.8%                                                                 | 238<br>318               | 72.3% | 912<br>1,261             | 71.0%<br>(56.8%) |
| 10/1/2011 - 9/30/2012 | Attainment of a Degree or Certificate | 82.9%                                                                 | 247<br>298               | 76.1% | 905<br>1,189             | 72.0%<br>(57.6%) |
| 7/1/2012 - 6/30/2013  | Literacy and Numeracy Gains           | 50.6%                                                                 | 39<br>77                 | 51.8% | 221<br>427               | 50.0%<br>(40.0%) |