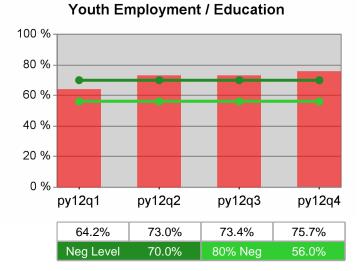

| 98,009,857<br>6,484      | \$12,931.9         | 302,645,334<br>23,403    | \$12,500<br>(\$10,000) |
|                      | Dislocated Worker Program Results | \$15,746.0                       | 86,524,175<br>5,495      | \$13,318.1         | 251,299,256<br>18,869    | \$12,500<br>(\$10,000) |
|                      | Natl Emergency Grant              | \$12,872.8                       | 759,498<br>59            | \$15,174.5         | 5,993,932<br>395         |                        |

Performance was Calculated: 8/14/2013 4:11:45 PM

The Oregon Consortium/Workforce Alliance PY 2012 Year-to-Date



### **Adult Retention**





#### Adult Average Earnings

**Dislocated Worker Employment** 



**Dislocated Worker Retention** 



#### **Dislocated Worker Average Earnings**





#### The Oregon Consortium/Workforce Alliance PY 2012 Year-to-Date









## The Oregon Consortium/Workforce Alliance - Pacific NW Works PY 2012 Qtr-4

| Cumulative           | Total                                           | Current QuarterCumulative 4-QTotal(Most Recent)Reporting Period |                          |       |                          |
|----------------------|-------------------------------------------------|-----------------------------------------------------------------|--------------------------|-------|--------------------------|
| Time Period          | Participants                                    | Value                                                           | Numerator<br>Denominator | Value | Numerator<br>Denominator |
| 7/1/2012 - 6/30/2013 | Total Adul