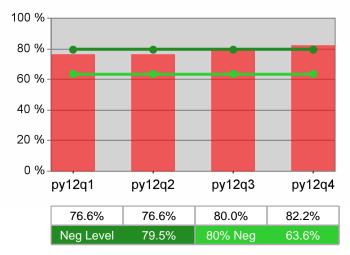

#### Statewide PY 2012 Year-to-Date

100 % 80 % 60 % 40 % 20 % 0 % py12q1 py12q2 py12q4 py12q3 72.7% 68.9% 70.5% 76.1% Neg Level 72.0%

Youth Degree / Certificate