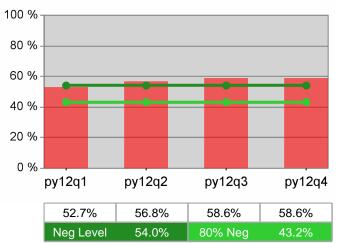

| Cumulative            | Entered Employment                | Current Quarter<br>(Most Recent) |                          |       | tive 4-Qtr<br>ng Period  | Neg Perf<br>(80%) |
|-----------------------|-----------------------------------|----------------------------------|--------------------------|-------|--------------------------|-------------------|
| Time Period           | Rate                              | Value                            | Numerator<br>Denominator | Value | Numerator<br>Denominator |                   |
| 10/1/2011 - 9/30/2012 | Adult Program Results             | 53.5%                            | 1,653<br>3,089           | 52.6% | 6,853<br>13,020          |                   |
|                       | Dislocated Worker Program Results | 52.6%                            | 1,317<br>2,502           | 52.8% | 5,606<br>10,627          | 52.0%<br>(41.6%)  |
|                       | Natl Emergency Grant              | 83.3%                            | 10<br>12                 | 63.9% | 101<br>158               |                   |

| Cumulative            | Entered Employment                | Current Quarter<br>(Most Recent) |                          | Cumulative 4-Qtr<br>Reporting Period |                          | Neg Perf<br>(80%) |
|-----------------------|-----------------------------------|----------------------------------|--------------------------|--------------------------------------|--------------------------|-------------------|
| Time Period           | Rate                              | Value                            | Numerator<br>Denominator | Value                                | Numerator<br>Denominator |                   |
| 10/1/2011 - 9/30/2012 | Adult Program Results             | 53.8%                            | 1,485<br>2,758           | 53.3%                                | 5,714<br>10,716          | 50.0%<br>(40.0%)  |
|                       | Dislocated Worker Program Results | 53.4%                            | 1,200<br>2,247           | 53.6%                                | 4,709<br>8,792           | 52.0%<br>(41.6%)  |
|                       | Natl Emergency Grant              | 100.0%                           | 777                      | 72.6%                                | 61<br>84                 |                   |