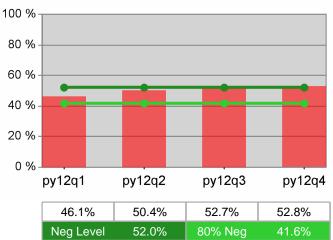

# Lane Workforce Partnership PY 2012 Qtr-4

| Cumulative            | WIA                                   |        | t Quarter<br>Recent)     |       |                          | Neg Perf<br>(80%) |
|-----------------------|---------------------------------------|--------|--------------------------|-------|--------------------------|-------------------|
| Time Period           | Youth (14-21)                         | Value  | Numerator<br>Denominator | Value | Numerator<br>Denominator |                   |
| 10/1/2011 - 9/30/2012 | Placement in Employment or Education  | 85.7%  | 12<br>14                 | 62.1% | 72<br>116                | 71.0%<br>(56.8%)  |
| 10/1/2011 - 9/30/2012 | Attainment of a Degree or Certificate | 91.7%  | 11<br>12                 | 70.0% | 63<br>90                 | 72.0%<br>(57.6%)  |
| 7/1/2012 - 6/30/2013  | Literacy and Numeracy Gains           | 100.0% | *                        | 64.3% | 18<br>28                 | 50.0%<br>(40.0%)  |