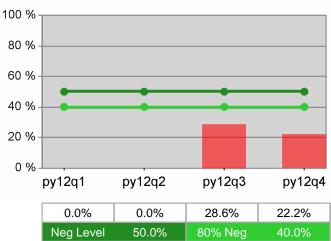

#### Statewide PY 2012 Qtr-4

| Cumulative            | WIA                                   | Current Quarter<br>(Most Recent) Cumulative 4-Qtr<br>Reporting Period |                          |       | Neg Perf<br>(80%)        |                  |
|-----------------------|---------------------------------------|-----------------------------------------------------------------------|--------------------------|-------|--------------------------|------------------|
| Time Period           | Youth (14-21)                         | Value                                                                 | Numerator<br>Denominator | Value | Numerator<br>Denominator |                  |
| 10/1/2011 - 9/30/2012 | Placement in Employment or Education  | 74.8%                                                                 | 238<br>318               | 72.3% | 912<br>1,261             | 71.0%<br>(56.8%) |
| 10/1/2011 - 9/30/2012 | Attainment of a Degree or Certificate | 82.9%                                                                 | 247<br>298               | 76.1% | 905<br>1,189             | 72.0%<br>(57.6%) |
| 7/1/2012 - 6/30/2013  | Literacy and Numeracy Gains           | 50.6%                                                                 | 39<br>77                 | 51.8% | 221<br>427               | 50.0%<br>(40.0%) |