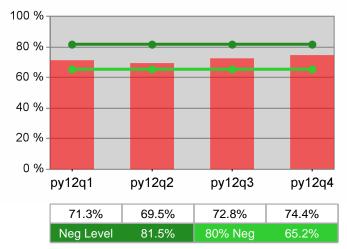

| Cumulative           | Retention                         | Current Quarter<br>(Most Recent) |                          | Cumulative 4-Qtr<br>Reporting Period |                          | Neg Perf<br>(80%) |
|----------------------|-----------------------------------|----------------------------------|--------------------------|--------------------------------------|--------------------------|-------------------|
| Time Period          | Rate                              | Value                            | Numerator<br>Denominator | Value                                | Numerator<br>Denominator |                   |
| 4/1/2011 - 3/31/2012 | Adult Program Results             | 85.7%                            | 26,207<br>30,574         | 83.6%                                | 95,693<br>114,469        | 81.5%<br>(65.2%)  |
|                      | Dislocated Worker Program Results | 86.0%                            | 22,276<br>25,889         | 83.6%                                | 80,566<br>96,365         | 81.5%<br>(65.2%)  |
|                      | Natl Emergency Grant              | 92.8%                            | 192<br>207               | 91.1%                                | 1,040<br>1,141           |                   |

Performance was Calculated: 8/14/2013 3:45:34 PM