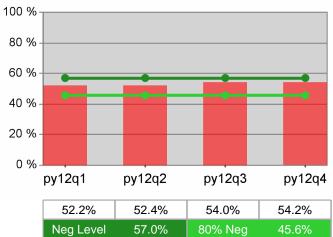

| Cumulative           | Retention                         | Current Quarter<br>(Most Recent) |                          | Cumulative 4-Qtr<br>Reporting Period |                          | Neg Perf<br>(80%) |
|----------------------|-----------------------------------|----------------------------------|--------------------------|--------------------------------------|--------------------------|-------------------|
| Time Period          | Rate                              | Value                            | Numerator<br>Denominator | Value                                | Numerator<br>Denominator |                   |
| 4/1/2011 - 3/31/2012 | Adult Program Results             | 85.7%                            | 26,207<br>30,574         | 83.6%                                | 95,693<br>114,469        | 81.5%<br>(65.2%)  |
|                      | Dislocated Worker Program Results | 86.0%                            | 22,276<br>25,889         | 83.6%                                | 80,566<br>96,365         | 81.5%<br>(65.2%)  |
|                      | Natl Emergency Grant              | 92.8%                            | 192<br>207               | 91.1%                                | 1,040<br>1,141           |                   |

# **Adult Retention**