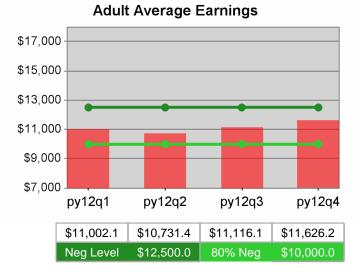

| Cumulative           | Average                           | Current Quarter<br>(Most Recent) |                          | Cumulative 4-Qtr<br>Reporting Period |                          | Neg Perf<br>(80%)      |
|----------------------|-----------------------------------|----------------------------------|--------------------------|--------------------------------------|--------------------------|------------------------|
| Time Period          | Earnings                          | Value                            | Numerator<br>Denominator |                                      | Numerator<br>Denominator |                        |
| 4/1/2011 - 3/31/2012 | Adult Program Results             | \$14,748.9                       | 386,479,497<br>26,204    | \$13,820.2                           | 1,322,329,749<br>95,681  | \$13,750<br>(\$11,000) |
|                      | Dislocated Worker Program Results | \$15,114.9                       | 336,669,845<br>22,274    | \$14,140.2                           | 1,139,076,236<br>80,556  |                        |
|                      | Natl Emergency Grant              | \$14,855.2                       | 2,837,351<br>191         | \$16,102.4                           | 16,666,008<br>1,035      |                        |