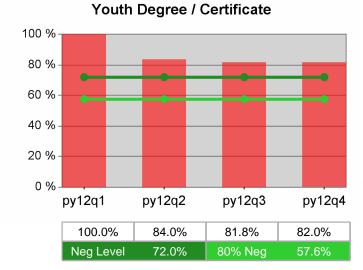

#### Statewide PY 2012 Year-to-Date

100 % 80 % 60 % 40 % 20 % 0 % py12q1 py12q2 py12q4 py12q3 72.7% 68.9% 70.5% 76.1% Neg Level 72.0%

Youth Degree / Certificate

#### Statewide PY 2012 Qtr-4

| Cumulative            | WIA                                   | Current Quarter<br>(Most Recent) Cumulative 4-Qtr<br>Reporting Period |                          |       | Neg Perf<br>(80%)        |                  |
|-----------------------|---------------------------------------|-----------------------------------------------------------------------|--------------------------|-------|--------------------------|------------------|
| Time Period           | Youth (14-21)                         | Value                                                                 | Numerator<br>Denominator | Value | Numerator<br>Denominator |                  |
| 10/1/2011 - 9/30/2012 | Placement in Employment or Education  | 74.8%                                                                 | 238<br>318               | 72.3% | 912<br>1,261             | 71.0%<br>(56.8%) |
| 10/1/2011 - 9/30/2012 | Attainment of a Degree or Certificate | 82.9%                                                                 | 247<br>298               | 76.1% | 905<br>1,189             | 72.0%<br>(57.6%) |
| 7/1/2012 - 6/30/2013  | Literacy and Numeracy Gains           | 50.6%                                                                 | 39<br>77                 | 51.8% | 221<br>427               | 50.0%<br>(40.0%) |