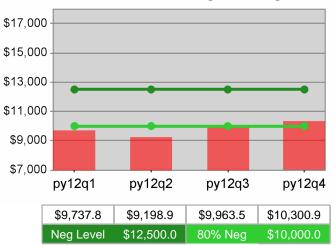

### **Dislocated Worker Average Earnings**

**Dislocated Worker Employment** 

Youth Degree / Certificate 100 % 80 % 60 % 40 % 20 % 0 % py12q1 py12q2 py12q4 py12q3 68.1% 67.7% 70.8% 73.7%