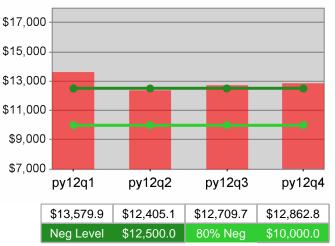

| \$12,500<br>(\$10,000) |
|                      | Dislocated Worker Program Results | \$13,156.8                       | 5,012,727<br>381         | \$12,862.8                           | 16,811,720<br>1,307      | \$12,500<br>(\$10,000) |
|                      | Natl Emergency Grant              | \$12,071.5                       | *                        | \$19,678.1                           | 196,781<br>10            |                        |

Performance was Calculated: 8/14/2013 4:18:12 PM

#### State of Oregon - Department of Community Colleges and Workforce Development

The Oregon Consortium/Workforce Alliance - Mid-Columbia Council Of Governments PY 2012 Year-to-Date







Adult Average Earnings

**Dislocated Worker Employment** 



**Dislocated Worker Retention** 







#### The Oregon Consortium/Workforce Alliance - Mid-Columbia Council Of Governments PY 2012 Year-to-Date



Youth Employment / Education





py12q3

0.0%

py12q4

0.0%

42.4%

py12q2

0.0%

53.0%

py12q1

0.0%

## WIA Quarterly Report (ETA Form 9090) - Common Exits

# The Oregon Consortium/Workforce Alliance - Central Oregon Intergovernment Council PY 2012 Qtr-4

| Cumulative           | Total                                           | Current Quarter<br>(Most Recent) |                          | Cumulative<br>Reportin |                          |
|----------------------|-------------------------------------------------|----------------------------------|--------------------------|------------------------|--------------------------|
| Time Period          | Participants