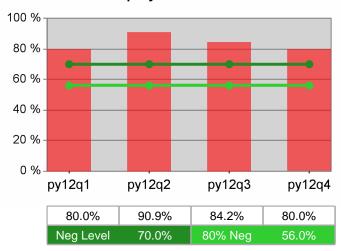

#### Statewide PY 2012 Qtr-4

| Cumulative            | WIA                                   | Current Quarter<br>(Most Recent) Cumulative 4-Qtr<br>Reporting Period |                          |       | Neg Perf<br>(80%)        |                  |
|-----------------------|---------------------------------------|-----------------------------------------------------------------------|--------------------------|-------|--------------------------|------------------|
| Time Period           | Youth (14-21)                         | Value                                                                 | Numerator<br>Denominator | Value | Numerator<br>Denominator |                  |
| 10/1/2011 - 9/30/2012 | Placement in Employment or Education  | 74.8%                                                                 | 238<br>318               | 72.3% | 912<br>1,261             | 71.0%<br>(56.8%) |
| 10/1/2011 - 9/30/2012 | Attainment of a Degree or Certificate | 82.9%                                                                 | 247<br>298               | 76.1% | 905<br>1,189             | 72.0%<br>(57.6%) |
| 7/1/2012 - 6/30/2013  | Literacy and Numeracy Gains           | 50.6%                                                                 | 39<br>77                 | 51.8% | 221<br>427               | 50.0%<br>(40.0%) |