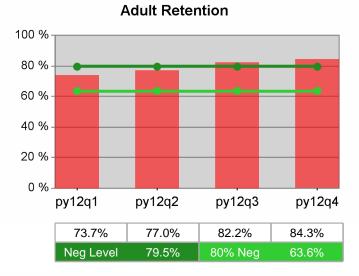

| Cumulative           | Retention                         | Current Quarter<br>(Most Recent) |                          | Cumulative 4-Qtr<br>Reporting Period |                          | Neg Perf<br>(80%) |
|----------------------|-----------------------------------|----------------------------------|--------------------------|--------------------------------------|--------------------------|-------------------|
| Time Period          | Rate                              | Value                            | Numerator<br>Denominator | Value                                | Numerator<br>Denominator |                   |
| 4/1/2011 - 3/31/2012 | Adult Program Results             | 85.7%                            | 26,207<br>30,574         | 83.6%                                | 95,693<br>114,469        | 81.5%<br>(65.2%)  |
|                      | Dislocated Worker Program Results | 86.0%                            | 22,276<br>25,889         | 83.6%                                | 80,566<br>96,365         | 81.5%<br>(65.2%)  |
|                      | Natl Emergency Grant              | 92.8%                            | 192<br>207               | 91.1%                                | 1,040<br>1,141           |                   |

| Cumulative           | Retention                         | Current Quarter<br>(Most Recent) |                          |       |                          | Neg Perf<br>(80%) |
|----------------------|-----------------------------------|----------------------------------|--------------------------|-------|--------------------------|-------------------|
| Time Period          | Rate                              | Value                            | Numerator<br>Denominator | Value | Numerator<br>Denominator |                   |
| 4/1/2011 - 3/31/2012 | Adult Program Results             | 85.4%                            | 8,438<br>9,878           | 85.3% | 30,082<br>35,278         | 81.5%<br>(65.2%)  |
|                      | Dislocated Worker Program Results | 85.6%                            | 7,160<br>8,365           | 85.4% | 26,217<br>30,688         | 81.5%<br>(65.2%)  |
|                      | Natl Emergency Grant              | 93.3%                            | 42<br>45                 | 93.4% | 142<br>152               |                   |