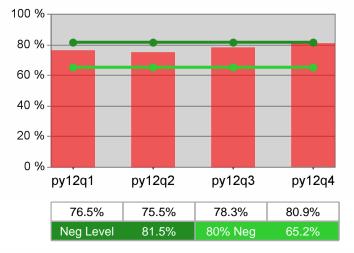

| Cumulative           | Retention                         | Current Quarter<br>(Most Recent) |                          | Cumulative 4-Qtr<br>Reporting Period |                          | Neg Perf<br>(80%) |
|----------------------|-----------------------------------|----------------------------------|--------------------------|--------------------------------------|--------------------------|-------------------|
| Time Period          | Rate                              | Value                            | Numerator<br>Denominator | Value                                | Numerator<br>Denominator |                   |
| 4/1/2011 - 3/31/2012 | Adult Program Results             | 85.7%                            | 26,207<br>30,574         | 83.6%                                | 95,693<br>114,469        | 81.5%<br>(65.2%)  |
|                      | Dislocated Worker Program Results | 86.0%                            | 22,276<br>25,889         | 83.6%                                | 80,566<br>96,365         | 81.5%<br>(65.2%)  |
|                      | Natl Emergency Grant              | 92.8%                            | 192<br>207               | 91.1%                                | 1,040<br>1,141           |                   |