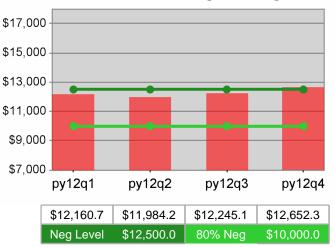

| Cumulative           | Average                           | Current Quarter<br>(Most Recent) |                          | Cumulative 4-Qtr<br>Reporting Period |                          | Neg Perf<br>(80%)      |
|----------------------|-----------------------------------|----------------------------------|--------------------------|--------------------------------------|--------------------------|------------------------|
| Time Period          | Earnings                          | Value                            | Numerator<br>Denominator | Value                                | Numerator<br>Denominator |                        |
| 4/1/2011 - 3/31/2012 | Adult Program Results             | \$13,693.2                       | 21,333,954<br>1,558      | \$12,433.7                           | 85,394,473<br>6,868      | \$12,500<br>(\$10,000) |
|                      | Dislocated Worker Program Results | \$14,034.9                       | 18,834,848<br>1,342      | \$12,652.3                           | 72,687,197<br>5,745      | \$12,500<br>(\$10,000) |
|                      | Natl Emergency Grant              | \$10,906.7                       | 250,855<br>23            | \$13,977.4                           | 1,942,862<br>139         |                        |

| Cumulative           | Average                           | Current Quarter<br>(Most Recent) |                          | Cumulative 4-Qtr<br>Reporting Period |                          | Neg Perf<br>(80%)      |
|----------------------|-----------------------------------|----------------------------------|--------------------------|--------------------------------------|--------------------------|------------------------|
| Time Period          | Earnings                          | Value                            | Numerator<br>Denominator | Value                                | Numerator<br>Denominator |                        |
| 4/1/2011 - 3/31/2012 | Adult Program Results             | \$13,349.8                       | 27,367,040<br>2,050      | \$12,164.1                           | 101,241,902<br>8,323     | \$12,500<br>(\$10,000) |
|                      | Dislocated Worker Program Results | \$13,740.3                       | 23,825,640<br>1,734      | \$12,417.5                           | 85,531,634<br>6,888      | \$12,500<br>(\$10,000) |
|                      | Natl Emergency Grant              | \$11,494.0                       | 413,783<br>36            | \$13,782.0                           | 2,480,752<br>180         |                        |