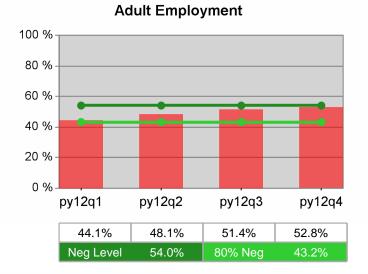

# **Adult Retention**

### Adult Average Earnings

100 % 80 % 60 % 40 % 20 % 0 % py12q1 py12q2 py12q4 py12q3 48.4% 52.6% 55.4% 55.8%

**Dislocated Worker Employment** 

**Dislocated Worker Retention** 