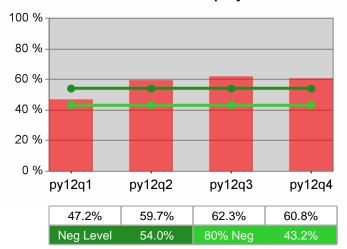

#### Statewide PY 2012 Year-to-Date

100 % 80 % 60 % 40 % 20 % 0 % py12q1 py12q2 py12q4 py12q3 72.7% 68.9% 70.5% 76.1% Neg Level 72.0%

Youth Degree / Certificate

#### Statewide PY 2012 Qtr-4

| Cumulative            | WIA                                   | Current Quarter<br>(Most Recent) Cumulative 4-Qtr<br>Reporting Period |                          |       | Neg Perf<br>(80%)        |                  |
|-----------------------|---------------------------------------|-----------------------------------------------------------------------|--------------------------|-------|--------------------------|------------------|
| Time Period           | Youth (14-21)                         | Value                                                                 | Numerator<br>Denominator | Value | Numerator<br>Denominator |                  |
| 10/1/2011 - 9/30/2012 | Placement in Employment or Education  | 74.8%                                                                 | 238<br>318               | 72.3% | 912<br>1,261             | 71.0%<br>(56.8%) |
| 10/1/2011 - 9/30/2012 | Attainment of a Degree or Certificate | 82.9%                                                                 | 247<br>298               | 76.1% | 905<br>1,189             | 72.0%<br>(57.6%) |
| 7/1/2012 - 6/30/2013  | Literacy and Numeracy Gains           | 50.6%                                                                 | 39<br>77                 | 51.8% | 221<br>427               | 50.0%<br>(40.0%) |