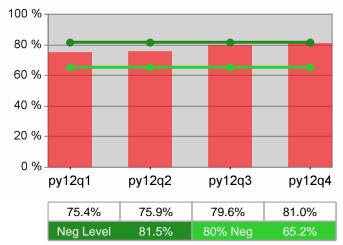

| Cumulative           | Retention                         | Current Quarter<br>(Most Recent) |                          | Cumulative 4-Qtr<br>Reporting Period |                          | Neg Perf<br>(80%) |
|----------------------|-----------------------------------|----------------------------------|--------------------------|--------------------------------------|--------------------------|-------------------|
| Time Period          | Rate                              | Value                            | Numerator<br>Denominator | Value                                | Numerator<br>Denominator |                   |
| 4/1/2011 - 3/31/2012 | Adult Program Results             | 85.7%                            | 26,207<br>30,574         | 83.6%                                | 95,693<br>114,469        | 81.5%<br>(65.2%)  |
|                      | Dislocated Worker Program Results | 86.0%                            | 22,276<br>25,889         | 83.6%                                | 80,566<br>96,365         | 81.5%<br>(65.2%)  |
|                      | Natl Emergency Grant              | 92.8%                            | 192<br>207               | 91.1%                                | 1,040<br>1,141           |                   |