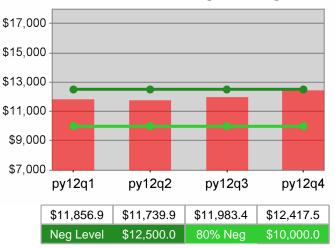

| Cumulative           | Average                           | Current Quarter<br>(Most Recent) |                          | Cumulative 4-Qtr<br>Reporting Period |                          | Neg Perf<br>(80%)      |
|----------------------|-----------------------------------|----------------------------------|--------------------------|--------------------------------------|--------------------------|------------------------|
| Time Period          | Earnings                          | Value                            | Numerator<br>Denominator | Value                                | Numerator<br>Denominator |                        |
| 4/1/2011 - 3/31/2012 | Adult Program Results             | \$13,349.8                       | 27,367,040<br>2,050      | \$12,164.1                           | 101,241,902<br>8,323     | \$12,500<br>(\$10,000) |
|                      | Dislocated Worker Program Results | \$13,740.3                       | 23,825,640<br>1,734      | \$12,417.5                           | 85,531,634<br>6,888      | \$12,500<br>(\$10,000) |
|                      | Natl Emergency Grant              | \$11,494.0                       | 413,783<br>36            | \$13,782.0                           | 2,480,752<br>180         |                        |