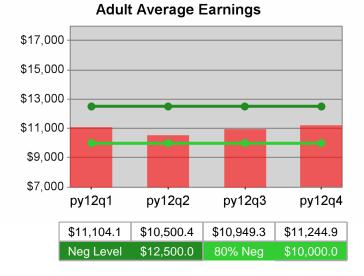

### Adult Average Earnings

100 % 80 % 60 % 40 % 20 % 0 % py12q1 py12q2 py12q4 py12q3 48.4% 52.6% 55.4% 55.8%

**Dislocated Worker Employment** 

**Dislocated Worker Retention** 

| Cumulative           | Average                           | Current Quarter<br>(Most Recent) |                          | Cumulative 4-Qtr<br>Reporting Period |                          | Neg Perf<br>(80%)      |
|----------------------|-----------------------------------|----------------------------------|--------------------------|--------------------------------------|--------------------------|------------------------|
| Time Period          | Earnings                          | Value                            | Numerator<br>Denominator |                                      | Numerator<br>Denominator |                        |
| 4/1/2011 - 3/31/2012 | Adult Program Results             | \$14,748.9                       | 386,479,497<br>26,204    | \$13,820.2                           | 1,322,329,749<br>95,681  | \$13,750<br>(\$11,000) |
|                      | Dislocated Worker Program Results | \$15,114.9                       | 336,669,845<br>22,274    | \$14,140.2                           | 1,139,076,236<br>80,556  |                        |
|                      | Natl Emergency Grant              | \$14,855.2                       | 2,837,351<br>191         | \$16,102.4                           | 16,666,008<br>1,035      |                        |