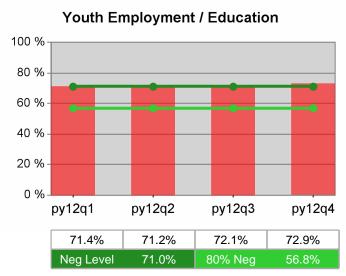

#### Statewide PY 2012 Qtr-4

| Cumulative            | WIA                                   | Current Quarter<br>(Most Recent) Cumulative 4-Qtr<br>Reporting Period |                          |       | Neg Perf<br>(80%)        |                  |
|-----------------------|---------------------------------------|-----------------------------------------------------------------------|--------------------------|-------|--------------------------|------------------|
| Time Period           | Youth (14-21)                         | Value                                                                 | Numerator<br>Denominator | Value | Numerator<br>Denominator |                  |
| 10/1/2011 - 9/30/2012 | Placement in Employment or Education  | 74.8%                                                                 | 238<br>318               | 72.3% | 912<br>1,261             | 71.0%<br>(56.8%) |
| 10/1/2011 - 9/30/2012 | Attainment of a Degree or Certificate | 82.9%                                                                 | 247<br>298               | 76.1% | 905<br>1,189             | 72.0%<br>(57.6%) |
| 7/1/2012 - 6/30/2013  | Literacy and Numeracy Gains           | 50.6%                                                                 | 39<br>77                 | 51.8% | 221<br>427               | 50.0%<br>(40.0%) |

Worksystems Inc PY 2012 Qtr-4

| Cumulative            | WIA                                   |       |                          | tive 4-Qtr<br>ng Period | Neg Perf<br>(80%)        |                  |
|-----------------------|---------------------------------------|-------|--------------------------|-------------------------|--------------------------|------------------|
| Time Period           | Youth (14-21)                         | Value | Numerator<br>Denominator | Value                   | Numerator<br>Denominator |                  |
| 10/1/2011 - 9/30/2012 | Placement in Employment or Education  | 72.7% | 40<br>55                 | 79.2%                   | 225<br>284               | 71.0%<br>(56.8%) |
| 10/1/2011 - 9/30/2012 | Attainment of a Degree or Certificate | 77.4% | 41<br>53                 | 73.7%                   | 210<br>285               | 72.0%<br>(57.6%) |
| 7/1/2012 - 6/30/2013  | Literacy and Numeracy Gains           | 26.7% | *                        | 53.8%                   | 43<br>80                 | 50.0%<br>(40.0%) |