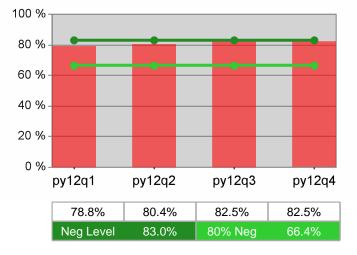

| Cumulative            | Entered Employment                | Current Quarter<br>(Most Recent) |                          | Cumula<br>Reportii | Neg Perf<br>(80%)        |                  |
|-----------------------|-----------------------------------|----------------------------------|--------------------------|--------------------|--------------------------|------------------|
| Time Period           | Rate                              | Value                            | Numerator<br>Denominator | Value              | Numerator<br>Denominator |                  |
| 10/1/2011 - 9/30/2012 | Adult Program Results             | 56.6%                            | 20,579<br>36,332         | 55.1%              | 91,381<br>165,736        | 57.0%<br>(45.6%) |
|                       | Dislocated Worker Program Results | 56.6%                            | 16,728<br>29,539         | 55.8%              | 76,734<br>137,620        | 57.0%<br>(45.6%) |
|                       | Natl Emergency Grant              | 76.2%                            | 128<br>168               | 75.6%              | 764<br>1,011             |                  |