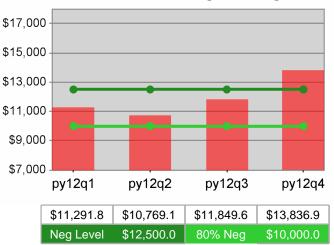

| Cumulative           | Average                           | Current Quarter<br>(Most Recent) |                          | Cumula<br>Reportii | Neg Perf<br>(80%)        |                        |
|----------------------|-----------------------------------|----------------------------------|--------------------------|--------------------|--------------------------|------------------------|
| Time Period          | Earnings                          | Value                            | Numerator<br>Denominator | Value              | Numerator<br>Denominator |                        |
| 4/1/2011 - 3/31/2012 | Adult Program Results             | \$15,270.5                       | 128,821,787<br>8,436     | \$15,374.4         | 462,445,907<br>30,079    | \$13,750<br>(\$11,000) |
|                      | Dislocated Worker Program Results | \$15,632.9                       | 111,900,558<br>7,158     | \$15,701.7         | 411,603,134<br>26,214    | \$13,750<br>(\$11,000) |
|                      | Natl Emergency Grant              | \$17,204.9                       | 705,400<br>41            | \$18,213.7         | 2,568,137<br>141         |                        |