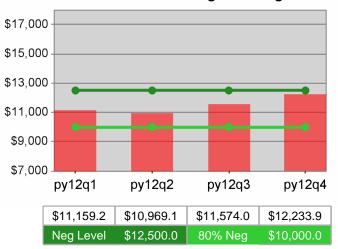

| Cumulative           | Average                           | Current Quarter<br>(Most Recent) |                          | Cumula<br>Reportii | Neg Perf<br>(80%)        |                        |
|----------------------|-----------------------------------|----------------------------------|--------------------------|--------------------|--------------------------|------------------------|
| Time Period          | Earnings                          | Value                            | Numerator<br>Denominator | Value              | Numerator<br>Denominator |                        |
| 4/1/2011 - 3/31/2012 | Adult Program Results             | \$15,270.5                       | 128,821,787<br>8,436     | \$15,374.4         | 462,445,907<br>30,079    | \$13,750<br>(\$11,000) |
|                      | Dislocated Worker Program Results | \$15,632.9                       | 111,900,558<br>7,158     | \$15,701.7         | 411,603,134<br>26,214    | \$13,750<br>(\$11,000) |
|                      | Natl Emergency Grant              | \$17,204.9                       | 705,400<br>41            | \$18,213.7         | 2,568,137<br>141         |                        |

### **Adult Average Earnings**