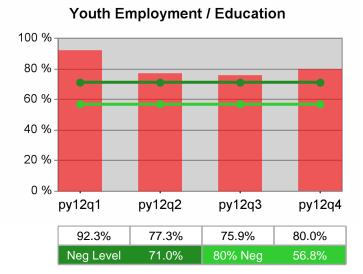

#### Statewide PY 2012 Qtr-4

| Cumulative            | WIA                                   | Current Quarter<br>(Most Recent) Cumulative 4-Qtr<br>Reporting Period |                          |       | Neg Perf<br>(80%)        |                  |
|-----------------------|---------------------------------------|-----------------------------------------------------------------------|--------------------------|-------|--------------------------|------------------|
| Time Period           | Youth (14-21)                         | Value                                                                 | Numerator<br>Denominator | Value | Numerator<br>Denominator |                  |
| 10/1/2011 - 9/30/2012 | Placement in Employment or Education  | 74.8%                                                                 | 238<br>318               | 72.3% | 912<br>1,261             | 71.0%<br>(56.8%) |
| 10/1/2011 - 9/30/2012 | Attainment of a Degree or Certificate | 82.9%                                                                 | 247<br>298               | 76.1% | 905<br>1,189             | 72.0%<br>(57.6%) |
| 7/1/2012 - 6/30/2013  | Literacy and Numeracy Gains           | 50.6%                                                                 | 39<br>77                 | 51.8% | 221<br>427               | 50.0%<br>(40.0%) |