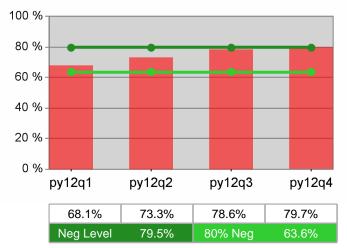

#### Statewide PY 2012 Year-to-Date

100 % 80 % 60 % 40 % 20 % 0 % py12q1 py12q2 py12q4 py12q3 72.7% 68.9% 70.5% 76.1% Neg Level 72.0%

Youth Degree / Certificate