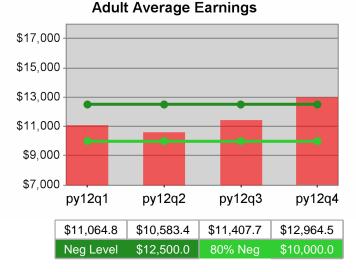

### Adult Average Earnings

100 % 80 % 60 % 40 % 20 % 0 % py12q1 py12q2 py12q4 py12q3 48.4% 52.6% 55.4% 55.8%

**Dislocated Worker Employment** 

**Dislocated Worker Retention** 

| Cumulative           | Average                           | Current Quarter<br>(Most Recent) |                          | Cumulative 4-Qtr<br>Reporting Period |                          | Neg Perf<br>(80%)      |
|----------------------|-----------------------------------|----------------------------------|--------------------------|--------------------------------------|--------------------------|------------------------|
| Time Period          | Earnings                          | Value                            | Numerator<br>Denominator |                                      | Numerator<br>Denominator |                        |
| 4/1/2011 - 3/31/2012 | Adult Program Results             | \$14,748.9                       | 386,479,497<br>26,204    | \$13,820.2                           | 1,322,329,749<br>95,681  | \$13,750<br>(\$11,000) |
|                      | Dislocated Worker Program Results | \$15,114.9                       | 336,669,845<br>22,274    | \$14,140.2                           | 1,139,076,236<br>80,556  |                        |
|                      | Natl Emergency Grant              | \$14,855.2                       | 2,837,351<br>191         | \$16,102.4                           | 16,666,008<br>1,035      |                        |