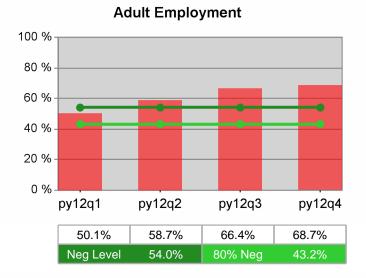

| Cumulative            | Entered Employment                | Current Quarter<br>(Most Recent) |                          | Cumula<br>Reportii | Neg Perf<br>(80%)        |                  |
|-----------------------|-----------------------------------|----------------------------------|--------------------------|--------------------|--------------------------|------------------|
| Time Period           | Rate                              | Value                            | Numerator<br>Denominator | Value              | Numerator<br>Denominator |                  |
| 10/1/2011 - 9/30/2012 | Adult Program Results             | 56.6%                            | 20,579<br>36,332         | 55.1%              | 91,381<br>165,736        | 57.0%<br>(45.6%) |
|                       | Dislocated Worker Program Results | 56.6%                            | 16,728<br>29,539         | 55.8%              | 76,734<br>137,620        | 57.0%<br>(45.6%) |
|                       | Natl Emergency Grant              | 76.2%                            | 128<br>168               | 75.6%              | 764<br>1,011             |                  |

| Cumulative            | Entered Employment                | Current Quarter<br>(Most Recent) |                          | Cumula<br>Reportii | Neg Perf<br>(80%)        |                  |
|-----------------------|-----------------------------------|----------------------------------|--------------------------|--------------------|--------------------------|------------------|
| Time Period           | Rate                              | Value                            | Numerator<br>Denominator | Value              | Numerator<br>Denominator |                  |
| 10/1/2011 - 9/30/2012 | Adult Program Results             | 56.5%                            | 7,870<br>13,940          | 55.6%              | 33,470<br>60,189         |                  |
|                       | Dislocated Worker Program Results | 56.1%                            | 6,501<br>11,594          | 55.7%              | 28,457<br>51,058         | 54.0%<br>(43.2%) |
|                       | Natl Emergency Grant              | 100.0%                           | 14<br>14                 | 90.1%              | 109<br>121               |                  |