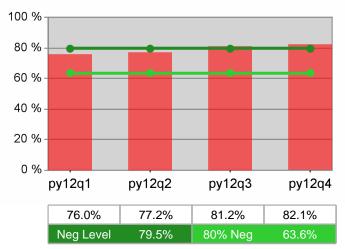

### **Dislocated Worker Average Earnings**

**Dislocated Worker Employment** 

Youth Degree / Certificate 100 % 80 % 60 % 40 % 20 % 0 % py12q1 py12q2 py12q4 py12q3 68.1% 67.7% 70.8% 73.7%