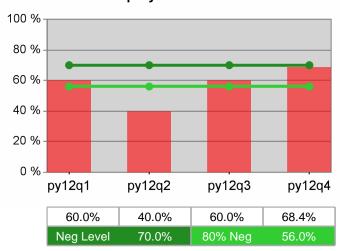

| Cumulative            | Entered Employment                | Current Quarter<br>(Most Recent) |                          | Cumula<br>Reportii | Neg Perf<br>(80%)        |                  |
|-----------------------|-----------------------------------|----------------------------------|--------------------------|--------------------|--------------------------|------------------|
| Time Period           | Rate                              | Value                            | Numerator<br>Denominator | Value              | Numerator<br>Denominator |                  |
| 10/1/2011 - 9/30/2012 | Adult Program Results             | 56.6%                            | 20,579<br>36,332         | 55.1%              | 91,381<br>165,736        | 57.0%<br>(45.6%) |
|                       | Dislocated Worker Program Results | 56.6%                            | 16,728<br>29,539         | 55.8%              | 76,734<br>137,620        | 57.0%<br>(45.6%) |
|                       | Natl Emergency Grant              | 76.2%                            | 128<br>168               | 75.6%              | 764<br>1,011             |                  |

### Adult Average Earnings

100 % 80 % 60 % 40 % 20 % 0 % py12q1 py12q2 py12q4 py12q3 48.4% 52.6% 55.4% 55.8%

**Dislocated Worker Employment** 

**Dislocated Worker Retention** 

# **Dislocated Worker Employment**

Dislocated Worker Retention