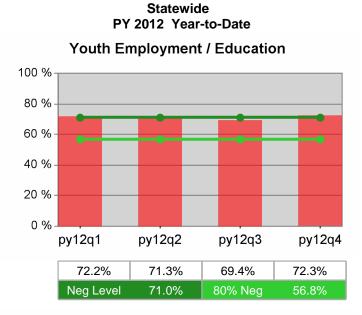

#### Statewide PY 2012 Qtr-4

| Cumulative            | WIA                                   | Current Quarter<br>(Most Recent) Cumulative 4-Qtr<br>Reporting Period |                          |       | Neg Perf<br>(80%)        |                  |
|-----------------------|---------------------------------------|-----------------------------------------------------------------------|--------------------------|-------|--------------------------|------------------|
| Time Period           | Youth (14-21)                         | Value                                                                 | Numerator<br>Denominator | Value | Numerator<br>Denominator |                  |
| 10/1/2011 - 9/30/2012 | Placement in Employment or Education  | 74.8%                                                                 | 238<br>318               | 72.3% | 912<br>1,261             | 71.0%<br>(56.8%) |
| 10/1/2011 - 9/30/2012 | Attainment of a Degree or Certificate | 82.9%                                                                 | 247<br>298               | 76.1% | 905<br>1,189             | 72.0%<br>(57.6%) |
| 7/1/2012 - 6/30/2013  | Literacy and Numeracy Gains           | 50.6%                                                                 | 39<br>77                 | 51.8% | 221<br>427               | 50.0%<br>(40.0%) |

#### Statewide PY 2012 Year-to-Date

100 % 80 % 60 % 40 % 20 % 0 % py12q1 py12q2 py12q4 py12q3 72.7% 68.9% 70.5% 76.1% Neg Level 72.0%

Youth Degree / Certificate