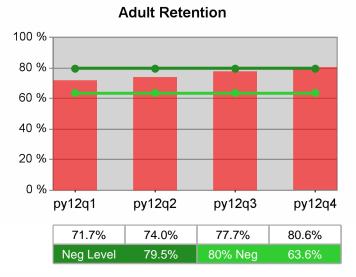

| Cumulative           | Retention                         | Current Quarter<br>(Most Recent) |                          | Cumulative 4-Qtr<br>Reporting Period |                          | Neg Perf<br>(80%) |
|----------------------|-----------------------------------|----------------------------------|--------------------------|--------------------------------------|--------------------------|-------------------|
| Time Period          | Rate                              | Value                            | Numerator<br>Denominator | Value                                | Numerator<br>Denominator |                   |
| 4/1/2011 - 3/31/2012 | Adult Program Results             | 86.3%                            | 3,236<br>3,748           | 82.8%                                | 12,412<br>14,988         | 81.5%<br>(65.2%)  |
|                      | Dislocated Worker Program Results | 86.7%                            | 2,781<br>3,207           | 82.7%                                | 10,256<br>12,400         | 81.5%<br>(65.2%)  |
|                      | Natl Emergency Grant              | 80.0%                            | 8<br>10                  | 92.8%                                | 64<br>69                 |                   |

| Cumulative           | Retention                         | Current Quarter<br>(Most Recent) |                          | Cumulative 4-Qtr<br>Reporting Period |                          | Neg Perf<br>(80%) |
|----------------------|-----------------------------------|----------------------------------|--------------------------|--------------------------------------|--------------------------|-------------------|
| Time Period          | Rate                              | Value                            | Numerator<br>Denominator | Value                                | Numerator<br>Denominator |                   |
| 4/1/2011 - 3/31/2012 | Adult Program Results             | 86.6%                            | 2,082<br>2,404           | 85.4%                                | 7,249<br>8,487           | 81.5%<br>(65.2%)  |
|                      | Dislocated Worker Program Results | 86.4%                            | 1,740<br>2,015           | 85.1%                                | 6,123<br>7,193           | 81.5%<br>(65.2%)  |
|                      | Natl Emergency Grant              | 96.4%                            | 27<br>28                 | 95.2%                                | 140<br>147               |                   |