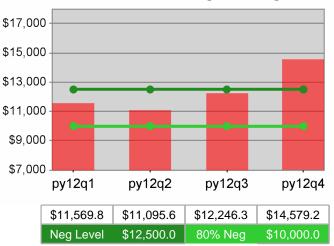

| Cumulative           | Average                           | Current Quarter<br>(Most Recent) |                          | Cumulative 4-Qtr<br>Reporting Period |                          | Neg Perf<br>(80%)      |
|----------------------|-----------------------------------|----------------------------------|--------------------------|--------------------------------------|--------------------------|------------------------|
| Time Period          | Earnings                          | Value                            | Numerator<br>Denominator |                                      | Numerator<br>Denominator |                        |
| 4/1/2011 - 3/31/2012 | Adult Program Results             | \$14,748.9                       | 386,479,497<br>26,204    | \$13,820.2                           | 1,322,329,749<br>95,681  | \$13,750<br>(\$11,000) |
|                      | Dislocated Worker Program Results | \$15,114.9                       | 336,669,845<br>22,274    | \$14,140.2                           | 1,139,076,236<br>80,556  |                        |
|                      | Natl Emergency Grant              | \$14,855.2                       | 2,837,351<br>191         | \$16,102.4                           | 16,666,008<br>1,035      |                        |