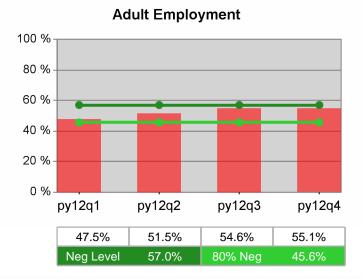

| Cumulative            | Entered Employment                | Current Quarter<br>(Most Recent) |                          | Cumula<br>Reportii | Neg Perf<br>(80%)        |                  |
|-----------------------|-----------------------------------|----------------------------------|--------------------------|--------------------|--------------------------|------------------|
| Time Period           | Rate                              | Value                            | Numerator<br>Denominator | Value              | Numerator<br>Denominator |                  |
| 10/1/2011 - 9/30/2012 | Adult Program Results             | 56.6%                            | 20,579<br>36,332         | 55.1%              | 91,381<br>165,736        | 57.0%<br>(45.6%) |
|                       | Dislocated Worker Program Results | 56.6%                            | 16,728<br>29,539         | 55.8%              | 76,734<br>137,620        | 57.0%<br>(45.6%) |
|                       | Natl Emergency Grant              | 76.2%                            | 128<br>168               | 75.6%              | 764<br>1,011             |                  |