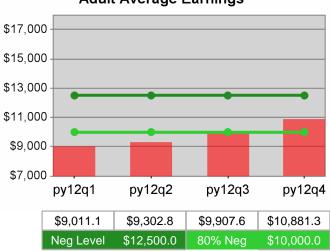

| Cumulative           | Average                           | Current Quarter<br>(Most Recent) |                          | Cumula<br>Reportii | Neg Perf<br>(80%)        |                        |
|----------------------|-----------------------------------|----------------------------------|--------------------------|--------------------|--------------------------|------------------------|
| Time Period          | Earnings                          | Value                            | Numerator<br>Denominator | Value              | Numerator<br>Denominator |                        |
| 4/1/2011 - 3/31/2012 | Adult Program Results             | \$15,270.5                       | 128,821,787<br>8,436     | \$15,374.4         | 462,445,907<br>30,079    | \$13,750<br>(\$11,000) |
|                      | Dislocated Worker Program Results | \$15,632.9                       | 111,900,558<br>7,158     | \$15,701.7         | 411,603,134<br>26,214    | \$13,750<br>(\$11,000) |
|                      | Natl Emergency Grant              | \$17,204.9                       | 705,400<br>41            | \$18,213.7         | 2,568,137<br>141         |                        |