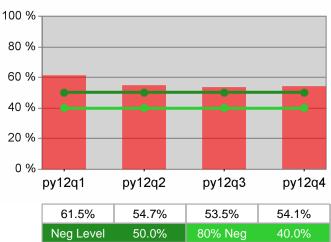

#### Statewide PY 2012 Qtr-4

| Cumulative            | WIA                                   | Current Quarter<br>(Most Recent) Cumulative 4-Qtr<br>Reporting Period |                          |       | Neg Perf<br>(80%)        |                  |
|-----------------------|---------------------------------------|-----------------------------------------------------------------------|--------------------------|-------|--------------------------|------------------|
| Time Period           | Youth (14-21)                         | Value                                                                 | Numerator<br>Denominator | Value | Numerator<br>Denominator |                  |
| 10/1/2011 - 9/30/2012 | Placement in Employment or Education  | 74.8%                                                                 | 238<br>318               | 72.3% | 912<br>1,261             | 71.0%<br>(56.8%) |
| 10/1/2011 - 9/30/2012 | Attainment of a Degree or Certificate | 82.9%                                                                 | 247<br>298               | 76.1% | 905<br>1,189             | 72.0%<br>(57.6%) |
| 7/1/2012 - 6/30/2013  | Literacy and Numeracy Gains           | 50.6%                                                                 | 39<br>77                 | 51.8% | 221<br>427               | 50.0%<br>(40.0%) |

#### Statewide PY 2012 Year-to-Date

100 % 80 % 60 % 40 % 20 % 0 % py12q1 py12q2 py12q4 py12q3 72.7% 68.9% 70.5% 76.1% Neg Level 72.0%

Youth Degree / Certificate

### Youth Numeracy / Literacy