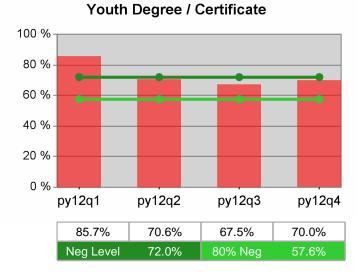

# Lane Workforce Partnership PY 2012 Qtr-4

| Cumulative            | WIA                                   |        | t Quarter<br>Recent)     |       |                          | Neg Perf<br>(80%) |
|-----------------------|---------------------------------------|--------|--------------------------|-------|--------------------------|-------------------|
| Time Period           | Youth (14-21)                         | Value  | Numerator<br>Denominator | Value | Numerator<br>Denominator |                   |
| 10/1/2011 - 9/30/2012 | Placement in Employment or Education  | 85.7%  | 12<br>14                 | 62.1% | 72<br>116                | 71.0%<br>(56.8%)  |
| 10/1/2011 - 9/30/2012 | Attainment of a Degree or Certificate | 91.7%  | 11<br>12                 | 70.0% | 63<br>90                 | 72.0%<br>(57.6%)  |
| 7/1/2012 - 6/30/2013  | Literacy and Numeracy Gains           | 100.0% | *                        | 64.3% | 18<br>28                 | 50.0%<br>(40.0%)  |