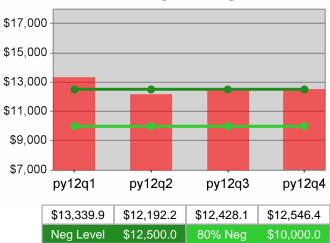

| Cumulative           | Average                           | Current Quarter<br>(Most Recent) |                          | Cumulative 4-Qtr<br>Reporting Period |                          | Neg Perf<br>(80%)      |
|----------------------|-----------------------------------|----------------------------------|--------------------------|--------------------------------------|--------------------------|------------------------|
| Time Period          | Earnings                          | Value                            | Numerator<br>Denominator |                                      | Numerator<br>Denominator |                        |
| 4/1/2011 - 3/31/2012 | Adult Program Results             | \$14,748.9                       | 386,479,497<br>26,204    | \$13,820.2                           | 1,322,329,749<br>95,681  | \$13,750<br>(\$11,000) |
|                      | Dislocated Worker Program Results | \$15,114.9                       | 336,669,845<br>22,274    | \$14,140.2                           | 1,139,076,236<br>80,556  |                        |
|                      | Natl Emergency Grant              | \$14,855.2                       | 2,837,351<br>191         | \$16,102.4                           | 16,666,008<br>1,035      |                        |

| Cumulative           | Average                           | Current Quarter<br>(Most Recent) |                          | Cumula<br>Reportii | Neg Perf<br>(80%)        |                        |
|----------------------|-----------------------------------|----------------------------------|--------------------------|--------------------|--------------------------|------------------------|
| Time Period          | Earnings                          | Value                            | Numerator<br>Denominator | Value              | Numerator<br>Denominator |                        |
| 4/1/2011 - 3/31/2012 | Adult Program Results             | \$15,270.5                       | 128,821,787<br>8,436     | \$15,374.4         | 462,445,907<br>30,079    | \$13,750<br>(\$11,000) |
|                      | Dislocated Worker Program Results | \$15,632.9                       | 111,900,558<br>7,158     | \$15,701.7         | 411,603,134<br>26,214    | \$13,750<br>(\$11,000) |
|                      | Natl Emergency Grant              | \$17,204.9                       | 705,400<br>41            | \$18,213.7         | 2,568,137<br>141         |                        |