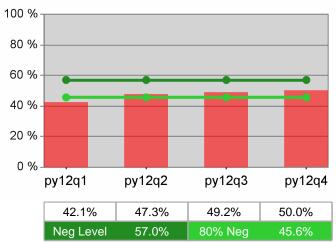

| Cumulative            | Entered Employment                | Current Quarter<br>(Most Recent) |                          | Cumula<br>Reportii | Neg Perf<br>(80%)        |                  |
|-----------------------|-----------------------------------|----------------------------------|--------------------------|--------------------|--------------------------|------------------|
| Time Period           | Rate                              | Value                            | Numerator<br>Denominator | Value              | Numerator<br>Denominator |                  |
| 10/1/2011 - 9/30/2012 | Adult Program Results             | 56.6%                            | 20,579<br>36,332         | 55.1%              | 91,381<br>165,736        | 57.0%<br>(45.6%) |
|                       | Dislocated Worker Program Results | 56.6%                            | 16,728<br>29,539         | 55.8%              | 76,734<br>137,620        | 57.0%<br>(45.6%) |
|                       | Natl Emergency Grant              | 76.2%                            | 128<br>168               | 75.6%              | 764<br>1,011             |                  |