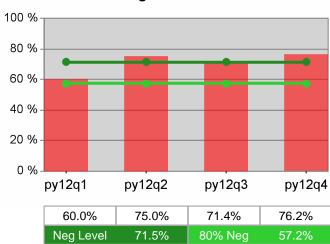

| Cumulative            | Entered Employment                | Current Quarter<br>(Most Recent) |                          | Cumula<br>Reportii | Neg Perf<br>(80%)        |                  |
|-----------------------|-----------------------------------|----------------------------------|--------------------------|--------------------|--------------------------|------------------|
| Time Period           | Rate                              | Value                            | Numerator<br>Denominator | Value              | Numerator<br>Denominator |                  |
| 10/1/2011 - 9/30/2012 | Adult Program Results             | 56.6%                            | 20,579<br>36,332         | 55.1%              | 91,381<br>165,736        | 57.0%<br>(45.6%) |
|                       | Dislocated Worker Program Results | 56.6%                            | 16,728<br>29,539         | 55.8%              | 76,734<br>137,620        | 57.0%<br>(45.6%) |
|                       | Natl Emergency Grant              | 76.2%                            | 128<br>168               | 75.6%              | 764<br>1,011             |                  |