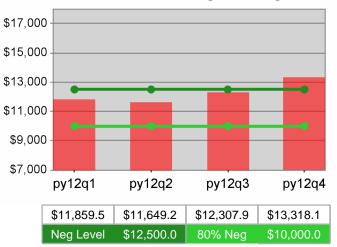

### Adult Average Earnings

100 % 80 % 60 % 40 % 20 % 0 % py12q1 py12q2 py12q4 py12q3 48.4% 52.6% 55.4% 55.8%

**Dislocated Worker Employment** 

**Dislocated Worker Retention** 