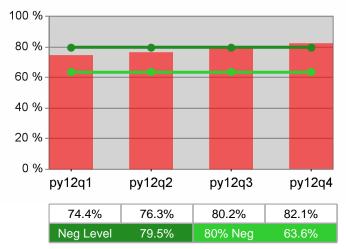

#### Statewide PY 2012 Year-to-Date

100 % 80 % 60 % 40 % 20 % 0 % py12q1 py12q2 py12q4 py12q3 72.7% 68.9% 70.5% 76.1% Neg Level 72.0%

Youth Degree / Certificate