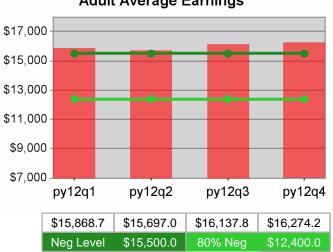

| Cumulative           | Average                           | Current Quarter<br>(Most Recent) |                          | Cumulative 4-Qtr<br>Reporting Period |                          | Neg Perf<br>(80%)      |
|----------------------|-----------------------------------|----------------------------------|--------------------------|--------------------------------------|--------------------------|------------------------|
| Time Period          | Earnings                          | Value                            | Numerator<br>Denominator |                                      | Numerator<br>Denominator |                        |
| 4/1/2011 - 3/31/2012 | Adult Program Results             | \$14,748.9                       | 386,479,497<br>26,204    | \$13,820.2                           | 1,322,329,749<br>95,681  | \$13,750<br>(\$11,000) |
|                      | Dislocated Worker Program Results | \$15,114.9                       | 336,669,845<br>22,274    | \$14,140.2                           | 1,139,076,236<br>80,556  |                        |
|                      | Natl Emergency Grant              | \$14,855.2                       | 2,837,351<br>191         | \$16,102.4                           | 16,666,008<br>1,035      |                        |

### Adult Average Earnings

100 % 80 % 60 % 40 % 20 % 0 % py12q1 py12q2 py12q4 py12q3 48.4% 52.6% 55.4% 55.8%

**Dislocated Worker Employment** 

**Dislocated Worker Retention** 