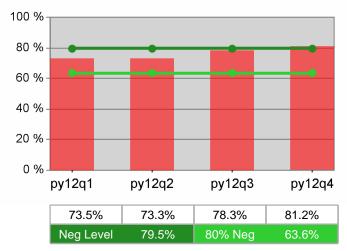

### **Dislocated Worker Average Earnings**

**Dislocated Worker Employment** 

Youth Degree / Certificate 100 % 80 % 60 % 40 % 20 % 0 % py12q1 py12q2 py12q4 py12q3 68.1% 67.7% 70.8% 73.7%