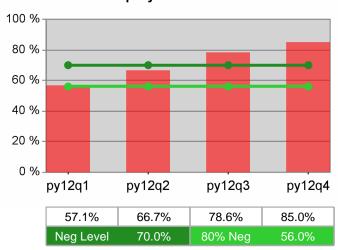

### Adult Average Earnings

100 % 80 % 60 % 40 % 20 % 0 % py12q1 py12q2 py12q4 py12q3 48.4% 52.6% 55.4% 55.8%

**Dislocated Worker Employment** 

**Dislocated Worker Retention** 