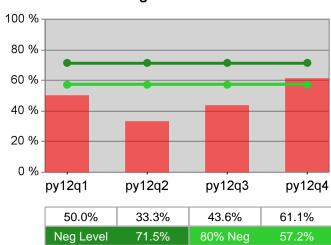

### **Dislocated Worker Average Earnings**

**Dislocated Worker Employment** 

Youth Degree / Certificate 100 % 80 % 60 % 40 % 20 % 0 % py12q1 py12q2 py12q4 py12q3 68.1% 67.7% 70.8% 73.7%