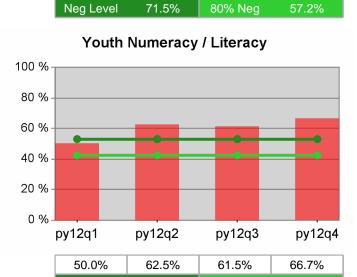

#### Statewide PY 2012 Qtr-4

| Cumulative            | WIA                                   | Current Quarter<br>(Most Recent) Cumulative 4-Qtr<br>Reporting Period |                          |       | Neg Perf<br>(80%)        |                  |
|-----------------------|---------------------------------------|-----------------------------------------------------------------------|--------------------------|-------|--------------------------|------------------|
| Time Period           | Youth (14-21)                         | Value                                                                 | Numerator<br>Denominator | Value | Numerator<br>Denominator |                  |
| 10/1/2011 - 9/30/2012 | Placement in Employment or Education  | 74.8%                                                                 | 238<br>318               | 72.3% | 912<br>1,261             | 71.0%<br>(56.8%) |
| 10/1/2011 - 9/30/2012 | Attainment of a Degree or Certificate | 82.9%                                                                 | 247<br>298               | 76.1% | 905<br>1,189             | 72.0%<br>(57.6%) |
| 7/1/2012 - 6/30/2013  | Literacy and Numeracy Gains           | 50.6%                                                                 | 39<br>77                 | 51.8% | 221<br>427               | 50.0%<br>(40.0%) |

### Youth Numeracy / Literacy