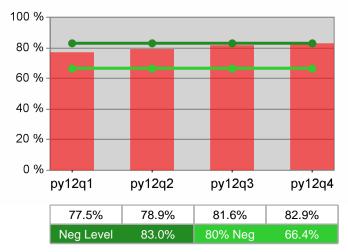

| Cumulative           | Retention                         | Current Quarter<br>(Most Recent) Cumulative 4-Qtr<br>Reporting Period |                          | Neg Perf<br>(80%) |                          |                  |
|----------------------|-----------------------------------|-----------------------------------------------------------------------|--------------------------|-------------------|--------------------------|------------------|
| Time Period          | Rate                              | Value                                                                 | Numerator<br>Denominator | Value             | Numerator<br>Denominator |                  |
| 4/1/2011 - 3/31/2012 | Adult Program Results             | 85.7%                                                                 | 2,050<br>2,392           | 83.0%             | 8,323<br>10,022          | 83.0%<br>(66.4%) |
|                      | Dislocated Worker Program Results | 86.4%                                                                 | 1,734<br>2,006           | 82.9%             | 6,888<br>8,312           | 83.0%<br>(66.4%) |
|                      | Natl Emergency Grant              | 92.3%                                                                 | 36<br>39                 | 89.6%             | 180<br>201               |                  |