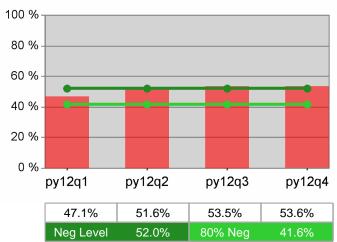

# Adult Retention

| Cumulative            | Entered Employment                | Current Quarter<br>(Most Recent) |                          | Cumula<br>Reportii | Neg Perf<br>(80%)        |                  |
|-----------------------|-----------------------------------|----------------------------------|--------------------------|--------------------|--------------------------|------------------|
| Time Period           | Rate                              | Value                            | Numerator<br>Denominator | Value              | Numerator<br>Denominator |                  |
| 10/1/2011 - 9/30/2012 | Adult Program Results             | 57.6%                            | 2,371<br>4,116           | 55.7%              | 10,482<br>18,831         | 50.3%<br>(40.2%) |
|                       | Dislocated Worker Program Results | 57.7%                            | 1,895<br>3,285           | 56.7%              | 8,729<br>15,399          | 50.8%<br>(40.6%) |
|                       | Natl Emergency Grant              | 100.0%                           | 8<br>8                   | 84.1%              | 53<br>63                 |                  |