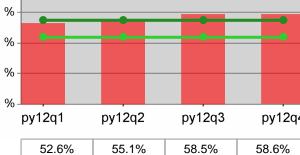

### Adult Average Earnings

100 % 80 % 60 % 40 % 20 % 0 % py12q1 py12q2 py12q4 py12q3 48.4% 52.6% 55.4% 55.8%

**Dislocated Worker Employment** 

**Dislocated Worker Retention** 