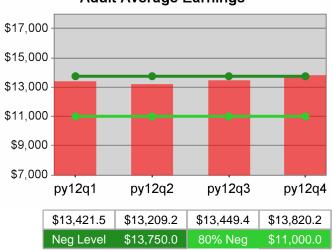

| Cumulative           | Average                           | Current Quarter<br>(Most Recent) |                          | Cumulative 4-Qtr<br>Reporting Period |                          | Neg Perf<br>(80%)      |
|----------------------|-----------------------------------|----------------------------------|--------------------------|--------------------------------------|--------------------------|------------------------|
| Time Period          | Earnings                          | Value                            | Numerator<br>Denominator |                                      | Numerator<br>Denominator |                        |
| 4/1/2011 - 3/31/2012 | Adult Program Results             | \$14,748.9                       | 386,479,497<br>26,204    | \$13,820.2                           | 1,322,329,749<br>95,681  | \$13,750<br>(\$11,000) |
|                      | Dislocated Worker Program Results | \$15,114.9                       | 336,669,845<br>22,274    | \$14,140.2                           | 1,139,076,236<br>80,556  |                        |
|                      | Natl Emergency Grant              | \$14,855.2                       | 2,837,351<br>191         | \$16,102.4                           | 16,666,008<br>1,035      |                        |