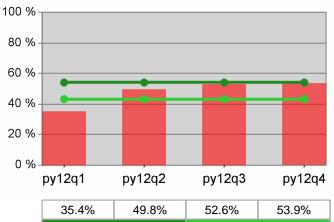

### Adult Average Earnings

100 % 80 % 60 % 40 % 20 % 0 % py12q1 py12q2 py12q4 py12q3 48.4% 52.6% 55.4% 55.8%

**Dislocated Worker Employment** 

**Dislocated Worker Retention** 