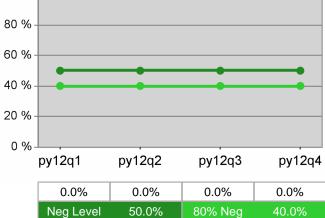

#### Statewide PY 2012 Qtr-4

| Cumulative            | WIA                                   | Current Quarter<br>(Most Recent) Cumulative 4-Qtr<br>Reporting Period |                          |       | Neg Perf<br>(80%)        |                  |
|-----------------------|---------------------------------------|-----------------------------------------------------------------------|--------------------------|-------|--------------------------|------------------|
| Time Period           | Youth (14-21)                         | Value                                                                 | Numerator<br>Denominator | Value | Numerator<br>Denominator |                  |
| 10/1/2011 - 9/30/2012 | Placement in Employment or Education  | 74.8%                                                                 | 238<br>318               | 72.3% | 912<br>1,261             | 71.0%<br>(56.8%) |
| 10/1/2011 - 9/30/2012 | Attainment of a Degree or Certificate | 82.9%                                                                 | 247<br>298               | 76.1% | 905<br>1,189             | 72.0%<br>(57.6%) |
| 7/1/2012 - 6/30/2013  | Literacy and Numeracy Gains           | 50.6%                                                                 | 39<br>77                 | 51.8% | 221<br>427               | 50.0%<br>(40.0%) |