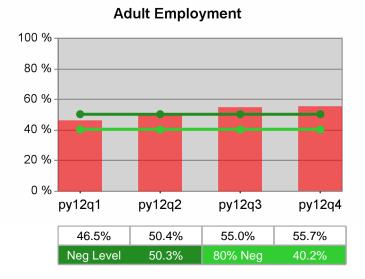

| Cumulative            | Entered Employment                | Current Quarter<br>(Most Recent) |                          | Cumula<br>Reportii | Neg Perf<br>(80%)        |                  |
|-----------------------|-----------------------------------|----------------------------------|--------------------------|--------------------|--------------------------|------------------|
| Time Period           | Rate                              | Value                            | Numerator<br>Denominator | Value              | Numerator<br>Denominator |                  |
| 10/1/2011 - 9/30/2012 | Adult Program Results             | 56.6%                            | 20,579<br>36,332         | 55.1%              | 91,381<br>165,736        | 57.0%<br>(45.6%) |
|                       | Dislocated Worker Program Results | 56.6%                            | 16,728<br>29,539         | 55.8%              | 76,734<br>137,620        | 57.0%<br>(45.6%) |
|                       | Natl Emergency Grant              | 76.2%                            | 128<br>168               | 75.6%              | 764<br>1,011             |                  |

| Cumulative            | Entered Employment                | Current Quarter<br>(Most Recent) |                          | Cumula<br>Reportii | Neg Perf<br>(80%)        |                  |
|-----------------------|-----------------------------------|----------------------------------|--------------------------|--------------------|--------------------------|------------------|
| Time Period           | Rate                              | Value                            | Numerator<br>Denominator | Value              | Numerator<br>Denominator |                  |
| 10/1/2011 - 9/30/2012 | Adult Program Results             | 57.6%                            | 2,371<br>4,116           | 55.7%              | 10,482<br>18,831         | 50.3%<br>(40.2%) |
|                       | Dislocated Worker Program Results | 57.7%                            | 1,895<br>3,285           | 56.7%              | 8,729<br>15,399          | 50.8%<br>(40.6%) |
|                       | Natl Emergency Grant              | 100.0%                           | 8<br>8                   | 84.1%              | 53<br>63                 |                  |