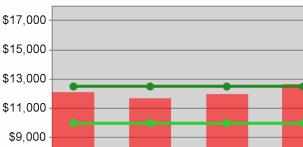

| Cumulative           | Average                           | Current Quarter<br>(Most Recent) |                          | Cumulative 4-Qtr<br>Reporting Period |                          | Neg Perf<br>(80%)      |
|----------------------|-----------------------------------|----------------------------------|--------------------------|--------------------------------------|--------------------------|------------------------|
| Time Period          | Earnings                          | Value                            | Numerator<br>Denominator |                                      | Numerator<br>Denominator |                        |
| 4/1/2011 - 3/31/2012 | Adult Program Results             | \$14,748.9                       | 386,479,497<br>26,204    | \$13,820.2                           | 1,322,329,749<br>95,681  | \$13,750<br>(\$11,000) |
|                      | Dislocated Worker Program Results | \$15,114.9                       | 336,669,845<br>22,274    | \$14,140.2                           | 1,139,076,236<br>80,556  |                        |
|                      | Natl Emergency Grant              | \$14,855.2                       | 2,837,351<br>191         | \$16,102.4                           | 16,666,008<br>1,035      |                        |