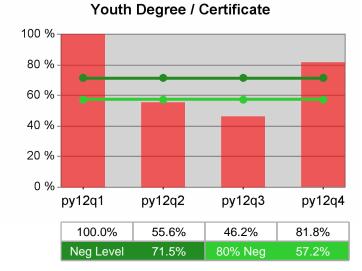

#### Statewide PY 2012 Year-to-Date

100 % 80 % 60 % 40 % 20 % 0 % py12q1 py12q2 py12q4 py12q3 72.7% 68.9% 70.5% 76.1% Neg Level 72.0%

Youth Degree / Certificate

#### Statewide PY 2012 Qtr-4

| Cumulative            | WIA                                   | Current Quarter<br>(Most Recent) Cumulative 4-Qtr<br>Reporting Period |                          |       | Neg Perf<br>(80%)        |                  |
|-----------------------|---------------------------------------|-----------------------------------------------------------------------|--------------------------|-------|--------------------------|------------------|
| Time Period           | Youth (14-21)                         | Value                                                                 | Numerator<br>Denominator | Value | Numerator<br>Denominator |                  |
| 10/1/2011 - 9/30/2012 | Placement in Employment or Education  | 74.8%                                                                 | 238<br>318               | 72.3% | 912<br>1,261             | 71.0%<br>(56.8%) |
| 10/1/2011 - 9/30/2012 | Attainment of a Degree or Certificate | 82.9%                                                                 | 247<br>298               | 76.1% | 905<br>1,189             | 72.0%<br>(57.6%) |
| 7/1/2012 - 6/30/2013  | Literacy and Numeracy Gains           | 50.6%                                                                 | 39<br>77                 | 51.8% | 221<br>427               | 50.0%<br>(40.0%) |