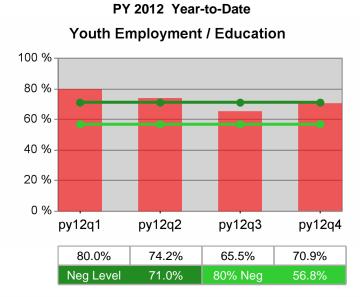

#### Statewide PY 2012 Qtr-4

| Cumulative            | WIA                                   | Current Quarter<br>(Most Recent) Cumulative 4-Qtr<br>Reporting Period |                          |       | Neg Perf<br>(80%)        |                  |
|-----------------------|---------------------------------------|-----------------------------------------------------------------------|--------------------------|-------|--------------------------|------------------|
| Time Period           | Youth (14-21)                         | Value                                                                 | Numerator<br>Denominator | Value | Numerator<br>Denominator |                  |
| 10/1/2011 - 9/30/2012 | Placement in Employment or Education  | 74.8%                                                                 | 238<br>318               | 72.3% | 912<br>1,261             | 71.0%<br>(56.8%) |
| 10/1/2011 - 9/30/2012 | Attainment of a Degree or Certificate | 82.9%                                                                 | 247<br>298               | 76.1% | 905<br>1,189             | 72.0%<br>(57.6%) |
| 7/1/2012 - 6/30/2013  | Literacy and Numeracy Gains           | 50.6%                                                                 | 39<br>77                 | 51.8% | 221<br>427               | 50.0%<br>(40.0%) |

#### Statewide PY 2012 Year-to-Date

100 % 80 % 60 % 40 % 20 % 0 % py12q1 py12q2 py12q4 py12q3 72.7% 68.9% 70.5% 76.1% Neg Level 72.0%

Youth Degree / Certificate