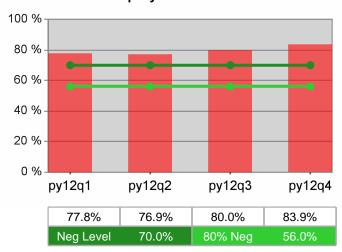

### **Dislocated Worker Average Earnings**

**Dislocated Worker Employment** 

Youth Degree / Certificate 100 % 80 % 60 % 40 % 20 % 0 % py12q1 py12q2 py12q4 py12q3 68.1% 67.7% 70.8% 73.7%