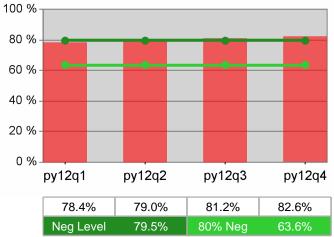

## **Adult Retention**

| Cumulative           | Retention                         | Current Quarter<br>(Most Recent) |                          |       |                          | Neg Perf<br>(80%) |
|----------------------|-----------------------------------|----------------------------------|--------------------------|-------|--------------------------|-------------------|
| Time Period          | Rate                              | Value                            | Numerator<br>Denominator | Value | Numerator<br>Denominator |                   |
| 4/1/2011 - 3/31/2012 | Adult Program Results             | 85.4%                            | 8,438<br>9,878           | 85.3% | 30,082<br>35,278         | 81.5%<br>(65.2%)  |
|                      | Dislocated Worker Program Results | 85.6%                            | 7,160<br>8,365           | 85.4% | 26,217<br>30,688         | 81.5%<br>(65.2%)  |
|                      | Natl Emergency Grant              | 93.3%                            | 42<br>45                 | 93.4% | 142<br>152               |                   |