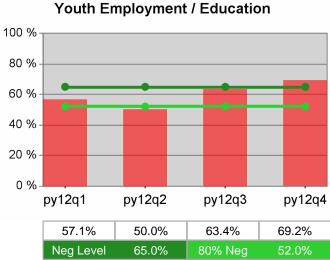

#### Statewide PY 2012 Qtr-4

| Cumulative            | WIA                                   | Current Quarter<br>(Most Recent) Cumulative 4-Qtr<br>Reporting Period |                          |       | Neg Perf<br>(80%)        |                  |
|-----------------------|---------------------------------------|-----------------------------------------------------------------------|--------------------------|-------|--------------------------|------------------|
| Time Period           | Youth (14-21)                         | Value                                                                 | Numerator<br>Denominator | Value | Numerator<br>Denominator |                  |
| 10/1/2011 - 9/30/2012 | Placement in Employment or Education  | 74.8%                                                                 | 238<br>318               | 72.3% | 912<br>1,261             | 71.0%<br>(56.8%) |
| 10/1/2011 - 9/30/2012 | Attainment of a Degree or Certificate | 82.9%                                                                 | 247<br>298               | 76.1% | 905<br>1,189             | 72.0%<br>(57.6%) |
| 7/1/2012 - 6/30/2013  | Literacy and Numeracy Gains           | 50.6%                                                                 | 39<br>77                 | 51.8% | 221<br>427               | 50.0%<br>(40.0%) |