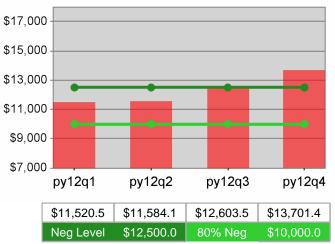

| Cumulative           | Average                           | Current Quarter<br>(Most Recent) |                          | Cumulative 4-Qtr<br>Reporting Period |                          | Neg Perf<br>(80%)      |
|----------------------|-----------------------------------|----------------------------------|--------------------------|--------------------------------------|--------------------------|------------------------|
| Time Period          | Earnings                          | Value                            | Numerator<br>Denominator |                                      | Numerator<br>Denominator |                        |
| 4/1/2011 - 3/31/2012 | Adult Program Results             | \$14,748.9                       | 386,479,497<br>26,204    | \$13,820.2                           | 1,322,329,749<br>95,681  | \$13,750<br>(\$11,000) |
|                      | Dislocated Worker Program Results | \$15,114.9                       | 336,669,845<br>22,274    | \$14,140.2                           | 1,139,076,236<br>80,556  |                        |
|                      | Natl Emergency Grant              | \$14,855.2                       | 2,837,351<br>191         | \$16,102.4                           | 16,666,008<br>1,035      |                        |

| Cumulative           | Average                           | Current Quarter<br>(Most Recent) |                          | Cumula<br>Reportii | Neg Perf<br>(80%)        |                        |
|----------------------|-----------------------------------|----------------------------------|--------------------------|--------------------|--------------------------|------------------------|
| Time Period          | Earnings                          | Value                            | Numerator<br>Denominator | Value              | Numerator<br>Denominator |                        |
| 4/1/2011 - 3/31/2012 | Adult Program Results             | \$15,270.5                       | 128,821,787<br>8,436     | \$15,374.4         | 462,445,907<br>30,079    | \$13,750<br>(\$11,000) |
|                      | Dislocated Worker Program Results | \$15,632.9                       | 111,900,558<br>7,158     | \$15,701.7         | 411,603,134<br>26,214    | \$13,750<br>(\$11,000) |
|                      | Natl Emergency Grant              | \$17,204.9                       | 705,400<br>41            | \$18,213.7         | 2,568,137<br>141         |                        |