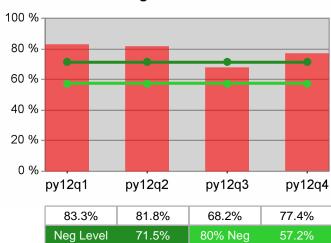

| Cumulative           | Retention                         | Current Quarter<br>(Most Recent) |                          | Cumulative 4-Qtr<br>Reporting Period |                          | Neg Perf<br>(80%) |
|----------------------|-----------------------------------|----------------------------------|--------------------------|--------------------------------------|--------------------------|-------------------|
| Time Period          | Rate                              | Value                            | Numerator<br>Denominator | Value                                | Numerator<br>Denominator |                   |
| 4/1/2011 - 3/31/2012 | Adult Program Results             | 85.7%                            | 26,207<br>30,574         | 83.6%                                | 95,693<br>114,469        | 81.5%<br>(65.2%)  |
|                      | Dislocated Worker Program Results | 86.0%                            | 22,276<br>25,889         | 83.6%                                | 80,566<br>96,365         | 81.5%<br>(65.2%)  |
|                      | Natl Emergency Grant              | 92.8%                            | 192<br>207               | 91.1%                                | 1,040<br>1,141           |                   |

# **Adult Retention**

## **Adult Retention**