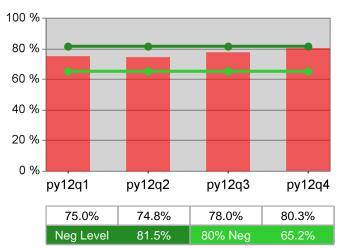

| Cumulative           | Retention                         | Current Quarter<br>(Most Recent) |                          | Cumulative 4-Qtr<br>Reporting Period |                          | Neg Perf<br>(80%) |
|----------------------|-----------------------------------|----------------------------------|--------------------------|--------------------------------------|--------------------------|-------------------|
| Time Period          | Rate                              | Value                            | Numerator<br>Denominator | Value                                | Numerator<br>Denominator |                   |
| 4/1/2011 - 3/31/2012 | Adult Program Results             | 85.7%                            | 26,207<br>30,574         | 83.6%                                | 95,693<br>114,469        | 81.5%<br>(65.2%)  |
|                      | Dislocated Worker Program Results | 86.0%                            | 22,276<br>25,889         | 83.6%                                | 80,566<br>96,365         | 81.5%<br>(65.2%)  |
|                      | Natl Emergency Grant              | 92.8%                            | 192<br>207               | 91.1%                                | 1,040<br>1,141           |                   |

# **Adult Retention**