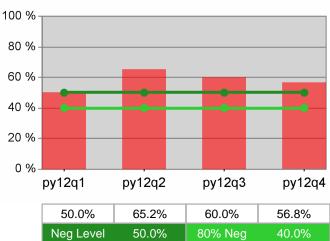

#### Statewide PY 2012 Qtr-4

| Cumulative            | WIA                                   | Current Quarter<br>(Most Recent) Cumulative 4-Qtr<br>Reporting Period |                          |       | Neg Perf<br>(80%)        |                  |
|-----------------------|---------------------------------------|-----------------------------------------------------------------------|--------------------------|-------|--------------------------|------------------|
| Time Period           | Youth (14-21)                         | Value                                                                 | Numerator<br>Denominator | Value | Numerator<br>Denominator |                  |
| 10/1/2011 - 9/30/2012 | Placement in Employment or Education  | 74.8%                                                                 | 238<br>318               | 72.3% | 912<br>1,261             | 71.0%<br>(56.8%) |
| 10/1/2011 - 9/30/2012 | Attainment of a Degree or Certificate | 82.9%                                                                 | 247<br>298               | 76.1% | 905<br>1,189             | 72.0%<br>(57.6%) |
| 7/1/2012 - 6/30/2013  | Literacy and Numeracy Gains           | 50.6%                                                                 | 39<br>77                 | 51.8% | 221<br>427               | 50.0%<br>(40.0%) |