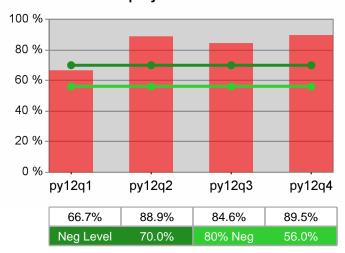

### **Dislocated Worker Retention**

80% Neg

44.0%

55.0%

Neg Level

### **Dislocated Worker Employment**

**Community Service Consortium** PY 2012 Year-to-Date

30.0%

40.0%

33.3%

30.0%

32.0%

0.0%