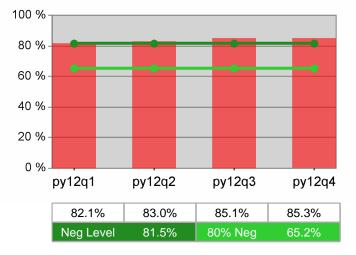

| Cumulative           | Retention                         | Current Quarter<br>(Most Recent) |                          | Cumulative 4-Qtr<br>Reporting Period |                          | Neg Perf<br>(80%) |
|----------------------|-----------------------------------|----------------------------------|--------------------------|--------------------------------------|--------------------------|-------------------|
| Time Period          | Rate                              | Value                            | Numerator<br>Denominator | Value                                | Numerator<br>Denominator |                   |
| 4/1/2011 - 3/31/2012 | Adult Program Results             | 85.7%                            | 26,207<br>30,574         | 83.6%                                | 95,693<br>114,469        | 81.5%<br>(65.2%)  |
|                      | Dislocated Worker Program Results | 86.0%                            | 22,276<br>25,889         | 83.6%                                | 80,566<br>96,365         | 81.5%<br>(65.2%)  |
|                      | Natl Emergency Grant              | 92.8%                            | 192<br>207               | 91.1%                                | 1,040<br>1,141           |                   |

# **Adult Retention**