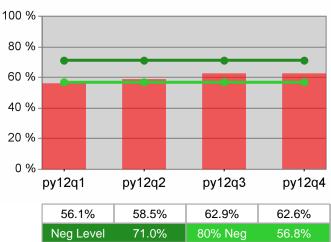

| Cumulative           | Retention                         | Current Quarter<br>(Most Recent) |                          |       |                          | Neg Perf<br>(80%) |
|----------------------|-----------------------------------|----------------------------------|--------------------------|-------|--------------------------|-------------------|
| Time Period          | Rate                              | Value                            | Numerator<br>Denominator | Value | Numerator<br>Denominator |                   |
| 4/1/2011 - 3/31/2012 | Adult Program Results             | 85.4%                            | 8,438<br>9,878           | 85.3% | 30,082<br>35,278         | 81.5%<br>(65.2%)  |
|                      | Dislocated Worker Program Results | 85.6%                            | 7,160<br>8,365           | 85.4% | 26,217<br>30,688         | 81.5%<br>(65.2%)  |
|                      | Natl Emergency Grant              | 93.3%                            | 42<br>45                 | 93.4% | 142<br>152               |                   |

## **Adult Retention**