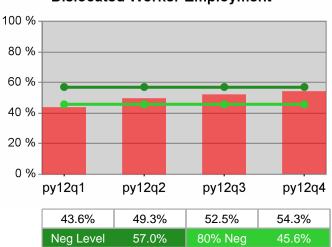

| Cumulative            | Entered Employment                | Current Quarter<br>(Most Recent) |                          | Cumula<br>Reportii | Neg Perf<br>(80%)        |                  |
|-----------------------|-----------------------------------|----------------------------------|--------------------------|--------------------|--------------------------|------------------|
| Time Period           | Rate                              | Value                            | Numerator<br>Denominator | Value              | Numerator<br>Denominator |                  |
| 10/1/2011 - 9/30/2012 | Adult Program Results             | 56.6%                            | 20,579<br>36,332         | 55.1%              | 91,381<br>165,736        | 57.0%<br>(45.6%) |
|                       | Dislocated Worker Program Results | 56.6%                            | 16,728<br>29,539         | 55.8%              | 76,734<br>137,620        | 57.0%<br>(45.6%) |
|                       | Natl Emergency Grant              | 76.2%                            | 128<br>168               | 75.6%              | 764<br>1,011             |                  |

### Adult Average Earnings

100 % 80 % 60 % 40 % 20 % 0 % py12q1 py12q2 py12q4 py12q3 48.4% 52.6% 55.4% 55.8%

**Dislocated Worker Employment** 

**Dislocated Worker Retention** 