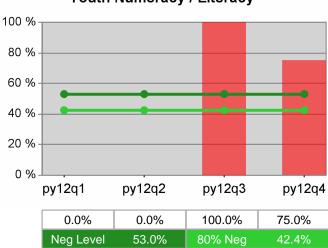

| 7,060,448<br>384         | \$13,836.9                           | 17,904,993<br>1,294      | \$12,500<br>(\$10,000) |
|                      | Natl Emergency Grant              | \$13,114.0                       | *                        | \$12,863.9                           | 437,373<br>34            |                        |

Performance was Calculated: 8/14/2013 4:26:24 PM

### State of Oregon - Department of Community Colleges and Workforce Development

The Oregon Consortium/Workforce Alliance - Training & Employment Consortium - R14 PY 2012 Year-to-Date







## Dislocated Worker Employment



**Dislocated Worker Retention** 







### The Oregon Consortium/Workforce Alliance - Training & Employment Consortium - R14 PY 2012 Year-to-Date



Youth Employment / Education







Youth Numeracy / Literacy