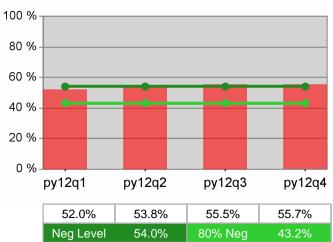

| Cumulative            | Entered Employment                | Current Quarter<br>(Most Recent) |                          | Cumula<br>Reportii | Neg Perf<br>(80%)        |                  |
|-----------------------|-----------------------------------|----------------------------------|--------------------------|--------------------|--------------------------|------------------|
| Time Period           | Rate                              | Value                            | Numerator<br>Denominator | Value              | Numerator<br>Denominator |                  |
| 10/1/2011 - 9/30/2012 | Adult Program Results             | 56.6%                            | 20,579<br>36,332         | 55.1%              | 91,381<br>165,736        | 57.0%<br>(45.6%) |
|                       | Dislocated Worker Program Results | 56.6%                            | 16,728<br>29,539         | 55.8%              | 76,734<br>137,620        | 57.0%<br>(45.6%) |
|                       | Natl Emergency Grant              | 76.2%                            | 128<br>168               | 75.6%              | 764<br>1,011             |                  |

### Adult Average Earnings

100 % 80 % 60 % 40 % 20 % 0 % py12q1 py12q2 py12q4 py12q3 48.4% 52.6% 55.4% 55.8%

**Dislocated Worker Employment** 

**Dislocated Worker Retention** 