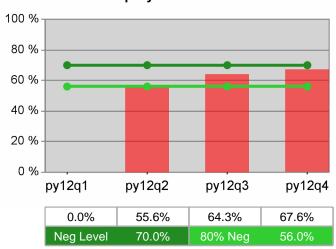

#### Statewide PY 2012 Qtr-4

| Cumulative            | WIA                                   | Current Quarter<br>(Most Recent) Cumulative 4-Qtr<br>Reporting Period |                          |       | Neg Perf<br>(80%)        |                  |
|-----------------------|---------------------------------------|-----------------------------------------------------------------------|--------------------------|-------|--------------------------|------------------|
| Time Period           | Youth (14-21)                         | Value                                                                 | Numerator<br>Denominator | Value | Numerator<br>Denominator |                  |
| 10/1/2011 - 9/30/2012 | Placement in Employment or Education  | 74.8%                                                                 | 238<br>318               | 72.3% | 912<br>1,261             | 71.0%<br>(56.8%) |
| 10/1/2011 - 9/30/2012 | Attainment of a Degree or Certificate | 82.9%                                                                 | 247<br>298               | 76.1% | 905<br>1,189             | 72.0%<br>(57.6%) |
| 7/1/2012 - 6/30/2013  | Literacy and Numeracy Gains           | 50.6%                                                                 | 39<br>77                 | 51.8% | 221<br>427               | 50.0%<br>(40.0%) |