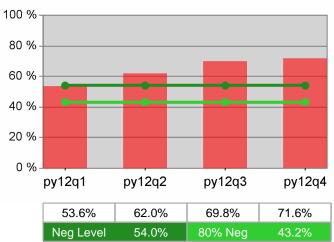

#### Statewide PY 2012 Year-to-Date

100 % 80 % 60 % 40 % 20 % 0 % py12q1 py12q2 py12q4 py12q3 72.7% 68.9% 70.5% 76.1% Neg Level 72.0%

Youth Degree / Certificate