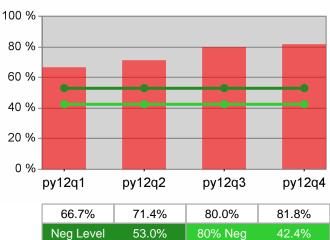

### **Dislocated Worker Average Earnings**

**Dislocated Worker Employment** 

Youth Degree / Certificate 100 % 80 % 60 % 40 % 20 % 0 % py12q1 py12q2 py12q4 py12q3 68.1% 67.7% 70.8% 73.7%