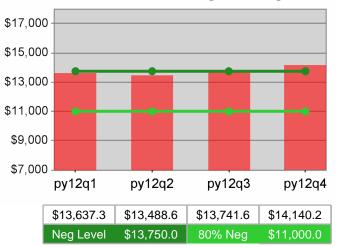

| Cumulative           | Average                           | Current Quarter<br>(Most Recent) |                          | Cumulative 4-Qtr<br>Reporting Period |                          | Neg Perf<br>(80%)      |
|----------------------|-----------------------------------|----------------------------------|--------------------------|--------------------------------------|--------------------------|------------------------|
| Time Period          | Earnings                          | Value                            | Numerator<br>Denominator |                                      | Numerator<br>Denominator |                        |
| 4/1/2011 - 3/31/2012 | Adult Program Results             | \$14,748.9                       | 386,479,497<br>26,204    | \$13,820.2                           | 1,322,329,749<br>95,681  | \$13,750<br>(\$11,000) |
|                      | Dislocated Worker Program Results | \$15,114.9                       | 336,669,845<br>22,274    | \$14,140.2                           | 1,139,076,236<br>80,556  |                        |
|                      | Natl Emergency Grant              | \$14,855.2                       | 2,837,351<br>191         | \$16,102.4                           | 16,666,008<br>1,035      |                        |

### Adult Average Earnings

100 % 80 % 60 % 40 % 20 % 0 % py12q1 py12q2 py12q4 py12q3 48.4% 52.6% 55.4% 55.8%

**Dislocated Worker Employment** 

**Dislocated Worker Retention** 

### **Adult Average Earnings**