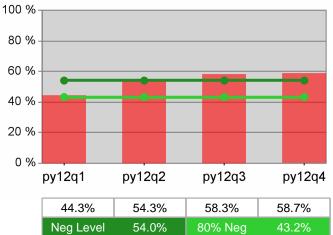

#### Statewide PY 2012 Year-to-Date

100 % 80 % 60 % 40 % 20 % 0 % py12q1 py12q2 py12q4 py12q3 72.7% 68.9% 70.5% 76.1% Neg Level 72.0%

Youth Degree / Certificate