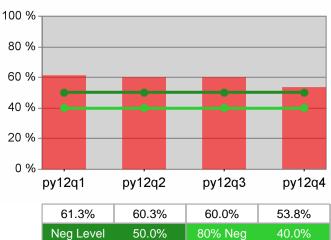

Worksystems Inc PY 2012 Qtr-4

| Cumulative            | WIA                                   |       |                          | tive 4-Qtr<br>ng Period | Neg Perf<br>(80%)        |                  |
|-----------------------|---------------------------------------|-------|--------------------------|-------------------------|--------------------------|------------------|
| Time Period           | Youth (14-21)                         | Value | Numerator<br>Denominator | Value                   | Numerator<br>Denominator |                  |
| 10/1/2011 - 9/30/2012 | Placement in Employment or Education  | 72.7% | 40<br>55                 | 79.2%                   | 225<br>284               | 71.0%<br>(56.8%) |
| 10/1/2011 - 9/30/2012 | Attainment of a Degree or Certificate | 77.4% | 41<br>53                 | 73.7%                   | 210<br>285               | 72.0%<br>(57.6%) |
| 7/1/2012 - 6/30/2013  | Literacy and Numeracy Gains           | 26.7% | *                        | 53.8%                   | 43<br>80                 | 50.0%<br>(40.0%) |