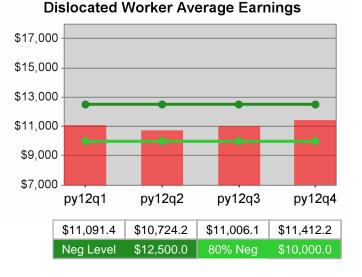

| Cumulative           | Average                           | Current Quarter<br>(Most Recent) |                          | Cumulative 4-Qtr<br>Reporting Period |                          | Neg Perf<br>(80%)      |
|----------------------|-----------------------------------|----------------------------------|--------------------------|--------------------------------------|--------------------------|------------------------|
| Time Period          | Earnings                          | Value                            | Numerator<br>Denominator |                                      | Numerator<br>Denominator |                        |
| 4/1/2011 - 3/31/2012 | Adult Program Results             | \$14,748.9                       | 386,479,497<br>26,204    | \$13,820.2                           | 1,322,329,749<br>95,681  | \$13,750<br>(\$11,000) |
|                      | Dislocated Worker Program Results | \$15,114.9                       | 336,669,845<br>22,274    | \$14,140.2                           | 1,139,076,236<br>80,556  |                        |
|                      | Natl Emergency Grant              | \$14,855.2                       | 2,837,351<br>191         | \$16,102.4                           | 16,666,008<br>1,035      |                        |