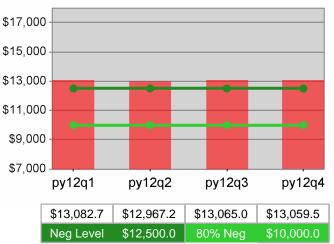

tor |                        |
| 4/1/2011 - 3/31/2012 | Adult Program Results             | \$13,151.7                       | 8,232,985<br>626         | \$12,934.6         | 35,764,285<br>2,765      | \$12,500<br>(\$10,000) |
|                      | Dislocated Worker Program Results | \$13,016.2                       | 6,794,481<br>522         | \$13,059.5         | 29,201,132<br>2,236      | \$12,500<br>(\$10,000) |
|                      | Natl Emergency Grant              | \$12,520.1                       | 125,201<br>10            | \$19,084.7         | 1,641,284<br>86          |                        |

Performance was Calculated: 8/14/2013 4:13:23 PM

The Oregon Consortium/Workforce Alliance - Pacific NW Works PY 2012 Year-to-Date











**Dislocated Worker Retention** 







#### **Dislocated Worker Employment**

The Oregon Consortium/Workforce Alliance - Pacific NW Works PY 2012 Year-to-Date



Youth Employment / Education



### Youth Degree / Certificate





### WIA Quarterly Report (ETA Form 9090) - Common Exits

# The Oregon Consortium/Workforce Alliance - Umpqua Training & Employment PY 2012 Qtr-4

| Cumulative           | Total                                           |       |                          |       | ative 4-Quarter<br>orting Period |  |
|----------------------|-------------------------------------------------|-------|--------------------------|-------|----------------------------------|--|
| Time Period          | Participants                                    | Value | Numerator<br>Denominator | Value | Numerator<br>Denominator