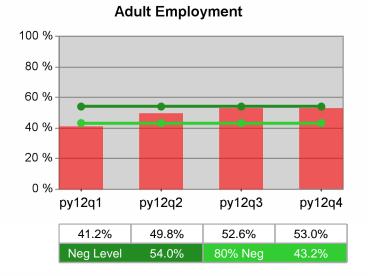

| Cumulative            | Entered Employment                | Current Quarter<br>(Most Recent) |                          | Cumula<br>Reportii | Neg Perf<br>(80%)        |                  |
|-----------------------|-----------------------------------|----------------------------------|--------------------------|--------------------|--------------------------|------------------|
| Time Period           | Rate                              | Value                            | Numerator<br>Denominator | Value              | Numerator<br>Denominator |                  |
| 10/1/2011 - 9/30/2012 | Adult Program Results             | 56.6%                            | 20,579<br>36,332         | 55.1%              | 91,381<br>165,736        | 57.0%<br>(45.6%) |
|                       | Dislocated Worker Program Results | 56.6%                            | 16,728<br>29,539         | 55.8%              | 76,734<br>137,620        | 57.0%<br>(45.6%) |
|                       | Natl Emergency Grant              | 76.2%                            | 128<br>168               | 75.6%              | 764<br>1,011             |                  |