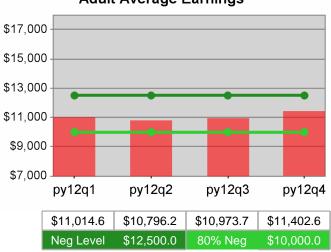

| Cumulative           | Average                           | Current Quarter<br>(Most Recent) |                          | Cumulative 4-Qtr<br>Reporting Period |                          | Neg Perf<br>(80%)      |
|----------------------|-----------------------------------|----------------------------------|--------------------------|--------------------------------------|--------------------------|------------------------|
| Time Period          | Earnings                          | Value                            | Numerator<br>Denominator |                                      | Numerator<br>Denominator |                        |
| 4/1/2011 - 3/31/2012 | Adult Program Results             | \$14,748.9                       | 386,479,497<br>26,204    | \$13,820.2                           | 1,322,329,749<br>95,681  | \$13,750<br>(\$11,000) |
|                      | Dislocated Worker Program Results | \$15,114.9                       | 336,669,845<br>22,274    | \$14,140.2                           | 1,139,076,236<br>80,556  |                        |
|                      | Natl Emergency Grant              | \$14,855.2                       | 2,837,351<br>191         | \$16,102.4                           | 16,666,008<br>1,035      |                        |

### Adult Average Earnings

100 % 80 % 60 % 40 % 20 % 0 % py12q1 py12q2 py12q4 py12q3 48.4% 52.6% 55.4% 55.8%

**Dislocated Worker Employment** 

**Dislocated Worker Retention** 