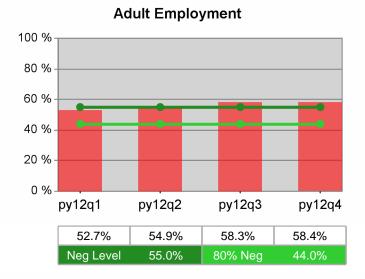

| Cumulative            | Entered Employment                | Current Quarter<br>(Most Recent) |                          | Cumula<br>Reportii | Neg Perf<br>(80%)        |                  |
|-----------------------|-----------------------------------|----------------------------------|--------------------------|--------------------|--------------------------|------------------|
| Time Period           | Rate                              | Value                            | Numerator<br>Denominator | Value              | Numerator<br>Denominator |                  |
| 10/1/2011 - 9/30/2012 | Adult Program Results             | 56.6%                            | 20,579<br>36,332         | 55.1%              | 91,381<br>165,736        | 57.0%<br>(45.6%) |
|                       | Dislocated Worker Program Results | 56.6%                            | 16,728<br>29,539         | 55.8%              | 76,734<br>137,620        | 57.0%<br>(45.6%) |
|                       | Natl Emergency Grant              | 76.2%                            | 128<br>168               | 75.6%              | 764<br>1,011             |                  |

# **Adult Retention**