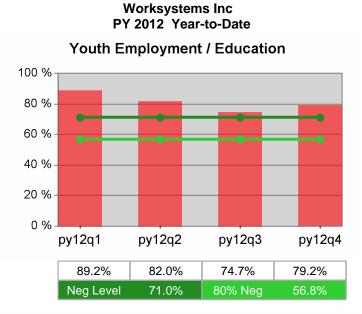

Worksystems Inc PY 2012 Qtr-4

| Cumulative            | WIA                                   |       |                          | tive 4-Qtr<br>ng Period | Neg Perf<br>(80%)        |                  |
|-----------------------|---------------------------------------|-------|--------------------------|-------------------------|--------------------------|------------------|
| Time Period           | Youth (14-21)                         | Value | Numerator<br>Denominator | Value                   | Numerator<br>Denominator |                  |
| 10/1/2011 - 9/30/2012 | Placement in Employment or Education  | 72.7% | 40<br>55                 | 79.2%                   | 225<br>284               | 71.0%<br>(56.8%) |
| 10/1/2011 - 9/30/2012 | Attainment of a Degree or Certificate | 77.4% | 41<br>53                 | 73.7%                   | 210<br>285               | 72.0%<br>(57.6%) |
| 7/1/2012 - 6/30/2013  | Literacy and Numeracy Gains           | 26.7% | *                        | 53.8%                   | 43<br>80                 | 50.0%<br>(40.0%) |