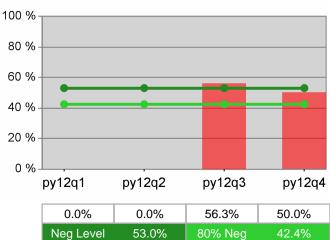

#### Statewide PY 2012 Qtr-4

| Cumulative            | WIA                                   | Current Quarter<br>(Most Recent) Cumulative 4-Qtr<br>Reporting Period |                          |       | Neg Perf<br>(80%)        |                  |
|-----------------------|---------------------------------------|-----------------------------------------------------------------------|--------------------------|-------|--------------------------|------------------|
| Time Period           | Youth (14-21)                         | Value                                                                 | Numerator<br>Denominator | Value | Numerator<br>Denominator |                  |
| 10/1/2011 - 9/30/2012 | Placement in Employment or Education  | 74.8%                                                                 | 238<br>318               | 72.3% | 912<br>1,261             | 71.0%<br>(56.8%) |
| 10/1/2011 - 9/30/2012 | Attainment of a Degree or Certificate | 82.9%                                                                 | 247<br>298               | 76.1% | 905<br>1,189             | 72.0%<br>(57.6%) |
| 7/1/2012 - 6/30/2013  | Literacy and Numeracy Gains           | 50.6%                                                                 | 39<br>77                 | 51.8% | 221<br>427               | 50.0%<br>(40.0%) |

#### Statewide PY 2012 Year-to-Date

100 % 80 % 60 % 40 % 20 % 0 % py12q1 py12q2 py12q4 py12q3 72.7% 68.9% 70.5% 76.1% Neg Level 72.0%

Youth Degree / Certificate

### **Dislocated Worker Average Earnings**

**Dislocated Worker Employment** 

Youth Degree / Certificate 100 % 80 % 60 % 40 % 20 % 0 % py12q1 py12q2 py12q4 py12q3 68.1% 67.7% 70.8% 73.7%