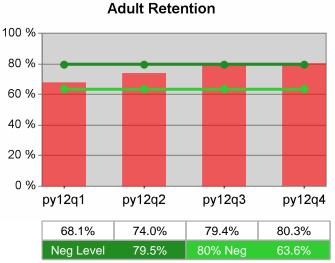

| Cumulative           | Retention                         | Current Quarter<br>(Most Recent) Cumulative 4-Qtr<br>Reporting Period |                          | Neg Perf<br>(80%) |                          |                  |
|----------------------|-----------------------------------|-----------------------------------------------------------------------|--------------------------|-------------------|--------------------------|------------------|
| Time Period          | Rate                              | Value                                                                 | Numerator<br>Denominator | Value             | Numerator<br>Denominator |                  |
| 4/1/2011 - 3/31/2012 | Adult Program Results             | 85.7%                                                                 | 2,050<br>2,392           | 83.0%             | 8,323<br>10,022          | 83.0%<br>(66.4%) |
|                      | Dislocated Worker Program Results | 86.4%                                                                 | 1,734<br>2,006           | 82.9%             | 6,888<br>8,312           | 83.0%<br>(66.4%) |
|                      | Natl Emergency Grant              | 92.3%                                                                 | 36<br>39                 | 89.6%             | 180<br>201               |                  |

| Cumulative           | Retention                         | Current Quarter Cumulative 4-C<br>(Most Recent) Reporting Period |                          |       | Neg Perf<br>(80%)        |                  |
|----------------------|-----------------------------------|------------------------------------------------------------------|--------------------------|-------|--------------------------|------------------|
| Time Period          | Rate                              | Value                                                            | Numerator<br>Denominator | Value | Numerator<br>Denominator |                  |
| 4/1/2011 - 3/31/2012 | Adult Program Results             | 86.7%                                                            | 1,558<br>1,796           | 83.7% | 6,868<br>8,202           | 83.0%<br>(66.4%) |
|                      | Dislocated Worker Program Results | 87.6%                                                            | 1,342<br>1,532           | 83.6% | 5,745<br>6,872           | 83.0%<br>(66.4%) |
|                      | Natl Emergency Grant              | 100.0%                                                           | 23<br>23                 | 93.3% | 139<br>149               |                  |