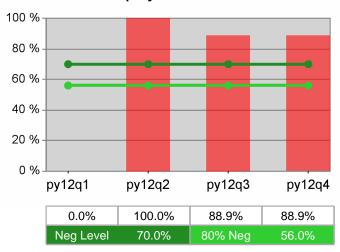

#### Statewide PY 2012 Year-to-Date

100 % 80 % 60 % 40 % 20 % 0 % py12q1 py12q2 py12q4 py12q3 72.7% 68.9% 70.5% 76.1% Neg Level 72.0%

Youth Degree / Certificate