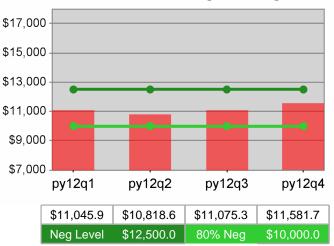

| Cumulative           | Average                           | Current Quarter<br>(Most Recent) |                          | Cumula<br>Reportii | Neg Perf<br>(80%)        |                        |
|----------------------|-----------------------------------|----------------------------------|--------------------------|--------------------|--------------------------|------------------------|
| Time Period          | Earnings                          | Value                            | Numerator<br>Denominator | Value              | Numerator<br>Denominator |                        |
| 4/1/2011 - 3/31/2012 | Adult Program Results             | \$15,270.5                       | 128,821,787<br>8,436     | \$15,374.4         | 462,445,907<br>30,079    | \$13,750<br>(\$11,000) |
|                      | Dislocated Worker Program Results | \$15,632.9                       | 111,900,558<br>7,158     | \$15,701.7         | 411,603,134<br>26,214    | \$13,750<br>(\$11,000) |
|                      | Natl Emergency Grant              | \$17,204.9                       | 705,400<br>41            | \$18,213.7         | 2,568,137<br>141         |                        |

### **Dislocated Worker Average Earnings**

**Dislocated Worker Employment** 

Youth Degree / Certificate 100 % 80 % 60 % 40 % 20 % 0 % py12q1 py12q2 py12q4 py12q3 68.1% 67.7% 70.8% 73.7%