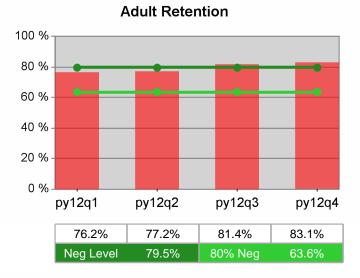

| Cumulative           | Retention                         | Current Quarter<br>(Most Recent) |                          | Cumulative 4-Qtr<br>Reporting Period |                          | Neg Perf<br>(80%) |
|----------------------|-----------------------------------|----------------------------------|--------------------------|--------------------------------------|--------------------------|-------------------|
| Time Period          | Rate                              | Value                            | Numerator<br>Denominator | Value                                | Numerator<br>Denominator |                   |
| 4/1/2011 - 3/31/2012 | Adult Program Results             | 85.7%                            | 26,207<br>30,574         | 83.6%                                | 95,693<br>114,469        | 81.5%<br>(65.2%)  |
|                      | Dislocated Worker Program Results | 86.0%                            | 22,276<br>25,889         | 83.6%                                | 80,566<br>96,365         | 81.5%<br>(65.2%)  |
|                      | Natl Emergency Grant              | 92.8%                            | 192<br>207               | 91.1%                                | 1,040<br>1,141           |                   |