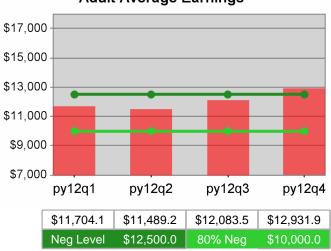

### Adult Average Earnings

100 % 80 % 60 % 40 % 20 % 0 % py12q1 py12q2 py12q4 py12q3 48.4% 52.6% 55.4% 55.8%

**Dislocated Worker Employment** 

**Dislocated Worker Retention** 