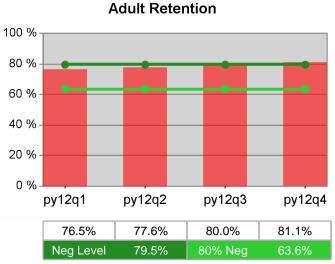

# **Adult Retention**

| Cumulative           | Retention                         | Current Quarter<br>(Most Recent) |                          | Cumulative 4-Qtr<br>Reporting Period |                          | Neg Perf<br>(80%) |
|----------------------|-----------------------------------|----------------------------------|--------------------------|--------------------------------------|--------------------------|-------------------|
| Time Period          | Rate                              | Value                            | Numerator<br>Denominator | Value                                | Numerator<br>Denominator |                   |
| 4/1/2011 - 3/31/2012 | Adult Program Results             | 85.7%                            | 26,207<br>30,574         | 83.6%                                | 95,693<br>114,469        | 81.5%<br>(65.2%)  |
|                      | Dislocated Worker Program Results | 86.0%                            | 22,276<br>25,889         | 83.6%                                | 80,566<br>96,365         | 81.5%<br>(65.2%)  |
|                      | Natl Emergency Grant              | 92.8%                            | 192<br>207               | 91.1%                                | 1,040<br>1,141           |                   |