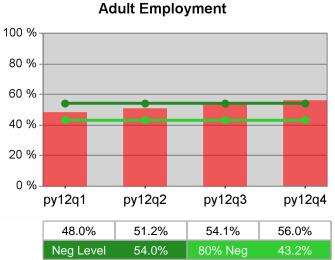

# **Adult Retention**

| Cumulative            | Entered Employment                | Current Quarter<br>(Most Recent) |                          | Cumula<br>Reportii | Neg Perf<br>(80%)        |                  |
|-----------------------|-----------------------------------|----------------------------------|--------------------------|--------------------|--------------------------|------------------|
| Time Period           | Rate                              | Value                            | Numerator<br>Denominator | Value              | Numerator<br>Denominator |                  |
| 10/1/2011 - 9/30/2012 | Adult Program Results             | 56.6%                            | 20,579<br>36,332         | 55.1%              | 91,381<br>165,736        | 57.0%<br>(45.6%) |
|                       | Dislocated Worker Program Results | 56.6%                            | 16,728<br>29,539         | 55.8%              | 76,734<br>137,620        | 57.0%<br>(45.6%) |
|                       | Natl Emergency Grant              | 76.2%                            | 128<br>168               | 75.6%              | 764<br>1,011             |                  |