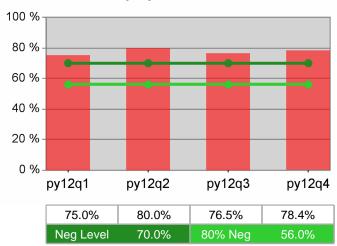

#### Statewide PY 2012 Year-to-Date

100 % 80 % 60 % 40 % 20 % 0 % py12q1 py12q2 py12q4 py12q3 72.7% 68.9% 70.5% 76.1% Neg Level 72.0%

Youth Degree / Certificate