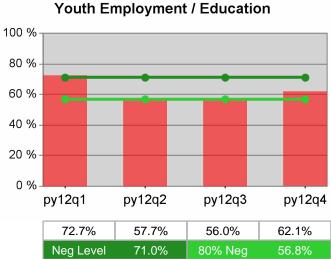

# Lane Workforce Partnership PY 2012 Qtr-4

| Cumulative            | WIA                                   |        | t Quarter<br>Recent)     |       |                          | Neg Perf<br>(80%) |
|-----------------------|---------------------------------------|--------|--------------------------|-------|--------------------------|-------------------|
| Time Period           | Youth (14-21)                         | Value  | Numerator<br>Denominator | Value | Numerator<br>Denominator |                   |
| 10/1/2011 - 9/30/2012 | Placement in Employment or Education  | 85.7%  | 12<br>14                 | 62.1% | 72<br>116                | 71.0%<br>(56.8%)  |
| 10/1/2011 - 9/30/2012 | Attainment of a Degree or Certificate | 91.7%  | 11<br>12                 | 70.0% | 63<br>90                 | 72.0%<br>(57.6%)  |
| 7/1/2012 - 6/30/2013  | Literacy and Numeracy Gains           | 100.0% | *                        | 64.3% | 18<br>28                 | 50.0%<br>(40.0%)  |