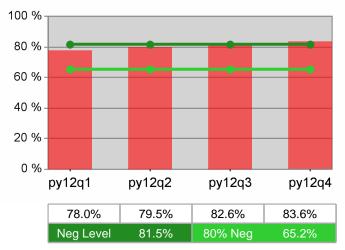

| Cumulative           | Retention                         | Current Quarter<br>(Most Recent) |                          | Cumulative 4-Qtr<br>Reporting Period |                          | Neg Perf<br>(80%) |
|----------------------|-----------------------------------|----------------------------------|--------------------------|--------------------------------------|--------------------------|-------------------|
| Time Period          | Rate                              | Value                            | Numerator<br>Denominator | Value                                | Numerator<br>Denominator |                   |
| 4/1/2011 - 3/31/2012 | Adult Program Results             | 85.7%                            | 26,207<br>30,574         | 83.6%                                | 95,693<br>114,469        | 81.5%<br>(65.2%)  |
|                      | Dislocated Worker Program Results | 86.0%                            | 22,276<br>25,889         | 83.6%                                | 80,566<br>96,365         | 81.5%<br>(65.2%)  |
|                      | Natl Emergency Grant              | 92.8%                            | 192<br>207               | 91.1%                                | 1,040<br>1,141           |                   |