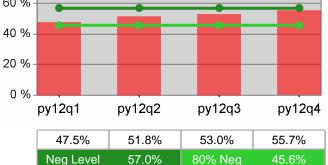

### Adult Average Earnings

100 % 80 % 60 % 40 % 20 % 0 % py12q1 py12q2 py12q4 py12q3 48.4% 52.6% 55.4% 55.8%

**Dislocated Worker Employment** 

**Dislocated Worker Retention** 

#### Statewide PY 2012 Year-to-Date

100 % 80 % 60 % 40 % 20 % 0 % py12q1 py12q2 py12q4 py12q3 72.7% 68.9% 70.5% 76.1% Neg Level 72.0%

Youth Degree / Certificate