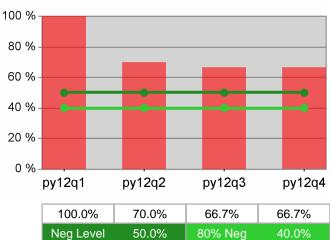

#### Statewide PY 2012 Qtr-4

| Cumulative            | WIA                                   | Current Quarter<br>(Most Recent) Cumulative 4-Qtr<br>Reporting Period |                          |       | Neg Perf<br>(80%)        |                  |
|-----------------------|---------------------------------------|-----------------------------------------------------------------------|--------------------------|-------|--------------------------|------------------|
| Time Period           | Youth (14-21)                         | Value                                                                 | Numerator<br>Denominator | Value | Numerator<br>Denominator |                  |
| 10/1/2011 - 9/30/2012 | Placement in Employment or Education  | 74.8%                                                                 | 238<br>318               | 72.3% | 912<br>1,261             | 71.0%<br>(56.8%) |
| 10/1/2011 - 9/30/2012 | Attainment of a Degree or Certificate | 82.9%                                                                 | 247<br>298               | 76.1% | 905<br>1,189             | 72.0%<br>(57.6%) |
| 7/1/2012 - 6/30/2013  | Literacy and Numeracy Gains           | 50.6%                                                                 | 39<br>77                 | 51.8% | 221<br>427               | 50.0%<br>(40.0%) |