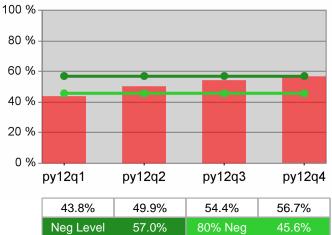

| Cumulative            | Entered Employment                | Current Quarter<br>(Most Recent) |                          | Cumula<br>Reportii | Neg Perf<br>(80%)        |                  |
|-----------------------|-----------------------------------|----------------------------------|--------------------------|--------------------|--------------------------|------------------|
| Time Period           | Rate                              | Value                            | Numerator<br>Denominator | Value              | Numerator<br>Denominator |                  |
| 10/1/2011 - 9/30/2012 | Adult Program Results             | 56.6%                            | 20,579<br>36,332         | 55.1%              | 91,381<br>165,736        | 57.0%<br>(45.6%) |
|                       | Dislocated Worker Program Results | 56.6%                            | 16,728<br>29,539         | 55.8%              | 76,734<br>137,620        | 57.0%<br>(45.6%) |
|                       | Natl Emergency Grant              | 76.2%                            | 128<br>168               | 75.6%              | 764<br>1,011             |                  |

### **Dislocated Worker Average Earnings**

**Dislocated Worker Employment** 

Youth Degree / Certificate 100 % 80 % 60 % 40 % 20 % 0 % py12q1 py12q2 py12q4 py12q3 68.1% 67.7% 70.8% 73.7%