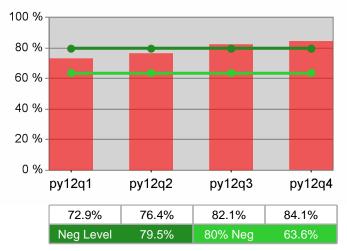

### **Dislocated Worker Average Earnings**

**Dislocated Worker Employment** 

Youth Degree / Certificate 100 % 80 % 60 % 40 % 20 % 0 % py12q1 py12q2 py12q4 py12q3 68.1% 67.7% 70.8% 73.7%