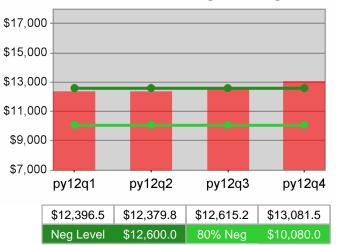

| Cumulative           | Average                           | Current Quarter<br>(Most Recent) |                          | Cumulative 4-Qtr<br>Reporting Period |                          | Neg Perf<br>(80%)      |
|----------------------|-----------------------------------|----------------------------------|--------------------------|--------------------------------------|--------------------------|------------------------|
| Time Period          | Earnings                          | Value                            | Numerator<br>Denominator |                                      | Numerator<br>Denominator |                        |
| 4/1/2011 - 3/31/2012 | Adult Program Results             | \$14,748.9                       | 386,479,497<br>26,204    | \$13,820.2                           | 1,322,329,749<br>95,681  | \$13,750<br>(\$11,000) |
|                      | Dislocated Worker Program Results | \$15,114.9                       | 336,669,845<br>22,274    | \$14,140.2                           | 1,139,076,236<br>80,556  |                        |
|                      | Natl Emergency Grant              | \$14,855.2                       | 2,837,351<br>191         | \$16,102.4                           | 16,666,008<br>1,035      |                        |

| Cumulative           | Average                           | Current Quarter<br>(Most Recent) |                          | Cumula<br>Reportii | Neg Perf<br>(80%)        |                        |
|----------------------|-----------------------------------|----------------------------------|--------------------------|--------------------|--------------------------|------------------------|
| Time Period          | Earnings                          | Value                            | Numerator<br>Denominator | Value              | Numerator<br>Denominator |                        |
| 4/1/2011 - 3/31/2012 | Adult Program Results             | \$15,270.5                       | 128,821,787<br>8,436     | \$15,374.4         | 462,445,907<br>30,079    | \$13,750<br>(\$11,000) |
|                      | Dislocated Worker Program Results | \$15,632.9                       | 111,900,558<br>7,158     | \$15,701.7         | 411,603,134<br>26,214    | \$13,750<br>(\$11,000) |
|                      | Natl Emergency Grant              | \$17,204.9                       | 705,400<br>41            | \$18,213.7         | 2,568,137<br>141         |                        |