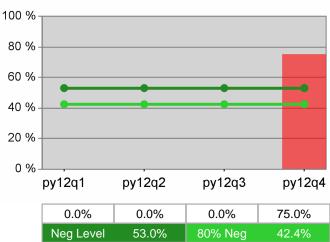

### **Dislocated Worker Average Earnings**

**Dislocated Worker Employment** 

Youth Degree / Certificate 100 % 80 % 60 % 40 % 20 % 0 % py12q1 py12q2 py12q4 py12q3 68.1% 67.7% 70.8% 73.7%