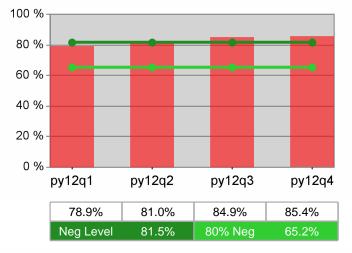

| Cumulative           | Retention                         | Current Quarter<br>(Most Recent) |                          | Cumulative 4-Qtr<br>Reporting Period |                          | Neg Perf<br>(80%) |
|----------------------|-----------------------------------|----------------------------------|--------------------------|--------------------------------------|--------------------------|-------------------|
| Time Period          | Rate                              | Value                            | Numerator<br>Denominator | Value                                | Numerator<br>Denominator |                   |
| 4/1/2011 - 3/31/2012 | Adult Program Results             | 85.7%                            | 26,207<br>30,574         | 83.6%                                | 95,693<br>114,469        | 81.5%<br>(65.2%)  |
|                      | Dislocated Worker Program Results | 86.0%                            | 22,276<br>25,889         | 83.6%                                | 80,566<br>96,365         | 81.5%<br>(65.2%)  |
|                      | Natl Emergency Grant              | 92.8%                            | 192<br>207               | 91.1%                                | 1,040<br>1,141           |                   |

## **Adult Retention**