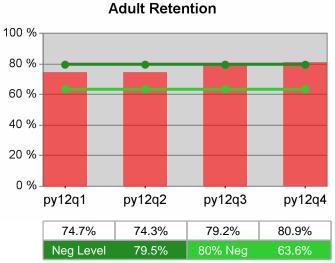

| 7,625,776<br>445         | \$12,964.5                           | 22,013,795<br>1,698      | \$12,500<br>(\$10,000) |
|                      | Dislocated Worker Program Results | \$18,386.6                       | 7,060,448<br>384         | \$13,836.9                           | 17,904,993<br>1,294      | \$12,500<br>(\$10,000) |
|                      | Natl Emergency Grant              | \$13,114.0                       | *                        | \$12,863.9                           | 437,373<br>34            |                        |

Performance was Calculated: 8/14/2013 4:26:24 PM

### State of Oregon - Department of Community Colleges and Workforce Development

The Oregon Consortium/Workforce Alliance - Training & Employment Consortium - R14 PY 2012 Year-to-Date







## Dislocated Worker Employment



**Dislocated Worker Retention** 







### The Oregon Consortium/Workforce Alliance - Training & Employment Consortium - R14 PY 2012 Year-to-Date



Youth Employment / Education







Youth Numeracy / Literacy