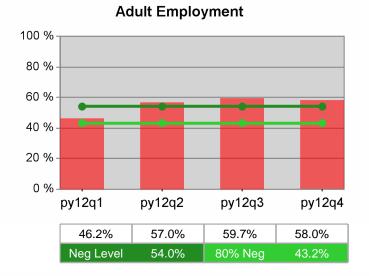

# **Adult Retention**

### Adult Average Earnings

100 % 80 % 60 % 40 % 20 % 0 % py12q1 py12q2 py12q4 py12q3 48.4% 52.6% 55.4% 55.8%

**Dislocated Worker Employment** 

**Dislocated Worker Retention** 