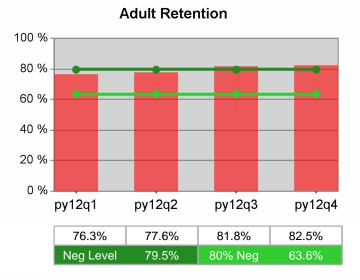

| Cumulative           | Retention                         | Current Quarter<br>(Most Recent) |                          |       |                          | Neg Perf<br>(80%) |
|----------------------|-----------------------------------|----------------------------------|--------------------------|-------|--------------------------|-------------------|
| Time Period          | Rate                              | Value                            | Numerator<br>Denominator | Value | Numerator<br>Denominator |                   |
| 4/1/2011 - 3/31/2012 | Adult Program Results             | 85.4%                            | 8,438<br>9,878           | 85.3% | 30,082<br>35,278         | 81.5%<br>(65.2%)  |
|                      | Dislocated Worker Program Results | 85.6%                            | 7,160<br>8,365           | 85.4% | 26,217<br>30,688         | 81.5%<br>(65.2%)  |
|                      | Natl Emergency Grant              | 93.3%                            | 42<br>45                 | 93.4% | 142<br>152               |                   |