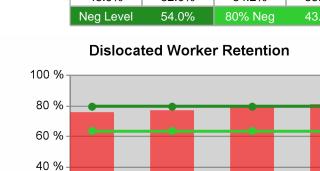

| Cumulative           | Retention                         | Current Quarter<br>(Most Recent) |                          | Cumulative 4-Qtr<br>Reporting Period |                          | Neg Perf<br>(80%) |
|----------------------|-----------------------------------|----------------------------------|--------------------------|--------------------------------------|--------------------------|-------------------|
| Time Period          | Rate                              | Value                            | Numerator<br>Denominator | Value                                | Numerator<br>Denominator |                   |
| 4/1/2011 - 3/31/2012 | Adult Program Results             | 85.7%                            | 26,207<br>30,574         | 83.6%                                | 95,693<br>114,469        | 81.5%<br>(65.2%)  |
|                      | Dislocated Worker Program Results | 86.0%                            | 22,276<br>25,889         | 83.6%                                | 80,566<br>96,365         | 81.5%<br>(65.2%)  |
|                      | Natl Emergency Grant              | 92.8%                            | 192<br>207               | 91.1%                                | 1,040<br>1,141           |                   |