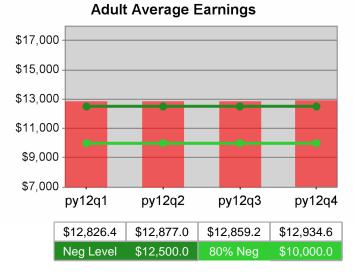

| Cumulative           | Average                           | Current Quarter<br>(Most Recent) |                          | Cumula<br>Reportii | Neg Perf<br>(80%)        |                        |
|----------------------|-----------------------------------|----------------------------------|--------------------------|--------------------|--------------------------|------------------------|
| Time Period          | Earnings                          | Value                            | Numerator<br>Denominator | Value              | Numerator<br>Denominator |                        |
| 4/1/2011 - 3/31/2012 | Adult Program Results             | \$15,270.5                       | 128,821,787<br>8,436     | \$15,374.4         | 462,445,907<br>30,079    | \$13,750<br>(\$11,000) |
|                      | Dislocated Worker Program Results | \$15,632.9                       | 111,900,558<br>7,158     | \$15,701.7         | 411,603,134<br>26,214    | \$13,750<br>(\$11,000) |
|                      | Natl Emergency Grant              | \$17,204.9                       | 705,400<br>41            | \$18,213.7         | 2,568,137<br>141         |                        |