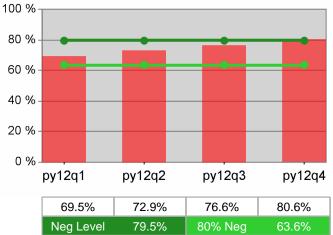

| Cumulative           | Retention                         | Current Quarter<br>(Most Recent) |                          | Cumulative 4-Qtr<br>Reporting Period |                          | Neg Perf<br>(80%) |
|----------------------|-----------------------------------|----------------------------------|--------------------------|--------------------------------------|--------------------------|-------------------|
| Time Period          | Rate                              | Value                            | Numerator<br>Denominator | Value                                | Numerator<br>Denominator |                   |
| 4/1/2011 - 3/31/2012 | Adult Program Results             | 85.7%                            | 26,207<br>30,574         | 83.6%                                | 95,693<br>114,469        | 81.5%<br>(65.2%)  |
|                      | Dislocated Worker Program Results | 86.0%                            | 22,276<br>25,889         | 83.6%                                | 80,566<br>96,365         | 81.5%<br>(65.2%)  |
|                      | Natl Emergency Grant              | 92.8%                            | 192<br>207               | 91.1%                                | 1,040<br>1,141           |                   |