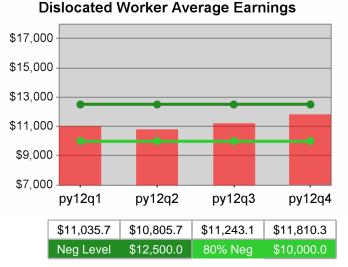

| Cumulative           | Average                           | Current Quarter<br>(Most Recent) |                          | Cumulative 4-Qtr<br>Reporting Period |                          | Neg Perf<br>(80%)      |
|----------------------|-----------------------------------|----------------------------------|--------------------------|--------------------------------------|--------------------------|------------------------|
| Time Period          | Earnings                          | Value                            | Numerator<br>Denominator |                                      | Numerator<br>Denominator |                        |
| 4/1/2011 - 3/31/2012 | Adult Program Results             | \$14,748.9                       | 386,479,497<br>26,204    | \$13,820.2                           | 1,322,329,749<br>95,681  | \$13,750<br>(\$11,000) |
|                      | Dislocated Worker Program Results | \$15,114.9                       | 336,669,845<br>22,274    | \$14,140.2                           | 1,139,076,236<br>80,556  |                        |
|                      | Natl Emergency Grant              | \$14,855.2                       | 2,837,351<br>191         | \$16,102.4                           | 16,666,008<br>1,035      |                        |

### **Dislocated Worker Average Earnings**

**Dislocated Worker Employment** 

Youth Degree / Certificate 100 % 80 % 60 % 40 % 20 % 0 % py12q1 py12q2 py12q4 py12q3 68.1% 67.7% 70.8% 73.7%