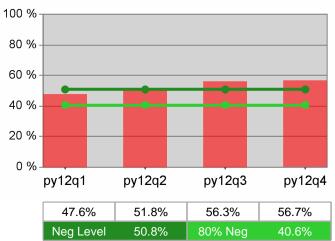

| Cumulative            | Entered Employment                | Current Quarter<br>(Most Recent) |                          | Cumula<br>Reportii | Neg Perf<br>(80%)        |                  |
|-----------------------|-----------------------------------|----------------------------------|--------------------------|--------------------|--------------------------|------------------|
| Time Period           | Rate                              | Value                            | Numerator<br>Denominator | Value              | Numerator<br>Denominator |                  |
| 10/1/2011 - 9/30/2012 | Adult Program Results             | 57.6%                            | 2,371<br>4,116           | 55.7%              | 10,482<br>18,831         | 50.3%<br>(40.2%) |
|                       | Dislocated Worker Program Results | 57.7%                            | 1,895<br>3,285           | 56.7%              | 8,729<br>15,399          | 50.8%<br>(40.6%) |
|                       | Natl Emergency Grant              | 100.0%                           | 8<br>8                   | 84.1%              | 53<br>63                 |                  |

| Cumulative            | Entered Employment                | Current Quarter<br>(Most Recent) |                          | Cumulative 4-Qtr<br>Reporting Period |                          | Neg Perf<br>(80%) |
|-----------------------|-----------------------------------|----------------------------------|--------------------------|--------------------------------------|--------------------------|-------------------|
| Time Period           | Rate                              | Value                            | Numerator<br>Denominator |                                      | Numerator<br>Denominator |                   |
| 10/1/2011 - 9/30/2012 | Adult Program Results             | 58.3%                            | 1,442<br>2,472           | 58.4%                                | 7,541<br>12,915          | 55.0%<br>(44.0%)  |
|                       | Dislocated Worker Program Results | 58.7%                            | 1,193<br>2,033           | 58.6%                                | 6,414<br>10,940          | 55.0%<br>(44.0%)  |
|                       | Natl Emergency Grant              | 75.0%                            | 12<br>16                 | 67.3%                                | 66<br>98                 |                   |