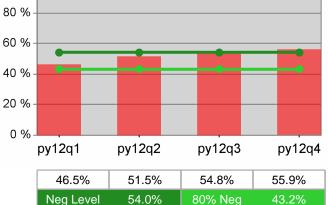

#### Statewide PY 2012 Year-to-Date

100 % 80 % 60 % 40 % 20 % 0 % py12q1 py12q2 py12q4 py12q3 72.7% 68.9% 70.5% 76.1% Neg Level 72.0%

Youth Degree / Certificate