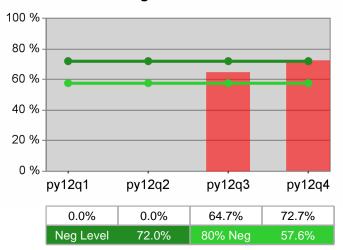

#### Statewide PY 2012 Qtr-4

| Cumulative            | WIA                                   | Current Quarter<br>(Most Recent) Cumulative 4-Qtr<br>Reporting Period |                          |       | Neg Perf<br>(80%)        |                  |
|-----------------------|---------------------------------------|-----------------------------------------------------------------------|--------------------------|-------|--------------------------|------------------|
| Time Period           | Youth (14-21)                         | Value                                                                 | Numerator<br>Denominator | Value | Numerator<br>Denominator |                  |
| 10/1/2011 - 9/30/2012 | Placement in Employment or Education  | 74.8%                                                                 | 238<br>318               | 72.3% | 912<br>1,261             | 71.0%<br>(56.8%) |
| 10/1/2011 - 9/30/2012 | Attainment of a Degree or Certificate | 82.9%                                                                 | 247<br>298               | 76.1% | 905<br>1,189             | 72.0%<br>(57.6%) |
| 7/1/2012 - 6/30/2013  | Literacy and Numeracy Gains           | 50.6%                                                                 | 39<br>77                 | 51.8% | 221<br>427               | 50.0%<br>(40.0%) |