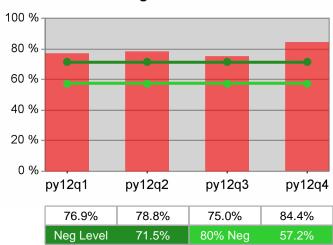

### **Dislocated Worker Retention**

80% Neg

44.0%

55.0%

Neg Level

### **Dislocated Worker Employment**

**Community Service Consortium** PY 2012 Year-to-Date

30.0%

40.0%

33.3%

30.0%

32.0%

0.0%

Neg Level