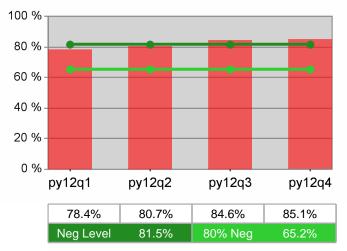

| Cumulative           | Retention                         | Current Quarter<br>(Most Recent) |                          | Cumulative 4-Qtr<br>Reporting Period |                          | Neg Perf<br>(80%) |
|----------------------|-----------------------------------|----------------------------------|--------------------------|--------------------------------------|--------------------------|-------------------|
| Time Period          | Rate                              | Value                            | Numerator<br>Denominator | Value                                | Numerator<br>Denominator |                   |
| 4/1/2011 - 3/31/2012 | Adult Program Results             | 85.7%                            | 26,207<br>30,574         | 83.6%                                | 95,693<br>114,469        | 81.5%<br>(65.2%)  |
|                      | Dislocated Worker Program Results | 86.0%                            | 22,276<br>25,889         | 83.6%                                | 80,566<br>96,365         | 81.5%<br>(65.2%)  |
|                      | Natl Emergency Grant              | 92.8%                            | 192<br>207               | 91.1%                                | 1,040<br>1,141           |                   |