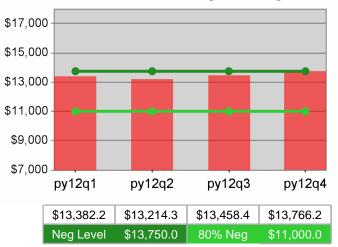

| Cumulative           | Average                           | Current Quarter<br>(Most Recent) |                          | Cumulative 4-Qtr<br>Reporting Period |                          | Neg Perf<br>(80%)      |
|----------------------|-----------------------------------|----------------------------------|--------------------------|--------------------------------------|--------------------------|------------------------|
| Time Period          | Earnings                          | Value                            | Numerator<br>Denominator |                                      | Numerator<br>Denominator |                        |
| 4/1/2011 - 3/31/2012 | Adult Program Results             | \$14,748.9                       | 386,479,497<br>26,204    | \$13,820.2                           | 1,322,329,749<br>95,681  | \$13,750<br>(\$11,000) |
|                      | Dislocated Worker Program Results | \$15,114.9                       | 336,669,845<br>22,274    | \$14,140.2                           | 1,139,076,236<br>80,556  |                        |
|                      | Natl Emergency Grant              | \$14,855.2                       | 2,837,351<br>191         | \$16,102.4                           | 16,666,008<br>1,035      |                        |