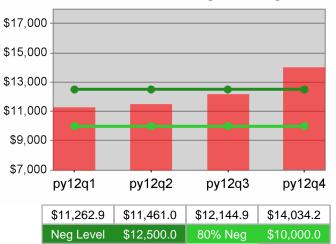

| Cumulative           | Average                           | Current Quarter<br>(Most Recent) |                          | Cumulative 4-Qtr<br>Reporting Period |                          | Neg Perf<br>(80%)      |
|----------------------|-----------------------------------|----------------------------------|--------------------------|--------------------------------------|--------------------------|------------------------|
| Time Period          | Earnings                          | Value                            | Numerator<br>Denominator |                                      | Numerator<br>Denominator |                        |
| 4/1/2011 - 3/31/2012 | Adult Program Results             | \$14,748.9                       | 386,479,497<br>26,204    | \$13,820.2                           | 1,322,329,749<br>95,681  | \$13,750<br>(\$11,000) |
|                      | Dislocated Worker Program Results | \$15,114.9                       | 336,669,845<br>22,274    | \$14,140.2                           | 1,139,076,236<br>80,556  |                        |
|                      | Natl Emergency Grant              | \$14,855.2                       | 2,837,351<br>191         | \$16,102.4                           | 16,666,008<br>1,035      |                        |