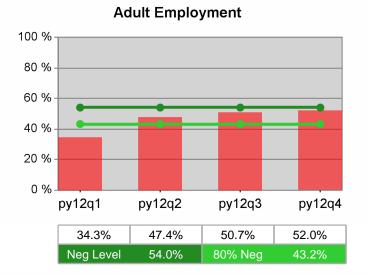

| Cumulative            | Entered Employment                | Current Quarter<br>(Most Recent) |                          | Cumula<br>Reportii | Neg Perf<br>(80%)        |                  |
|-----------------------|-----------------------------------|----------------------------------|--------------------------|--------------------|--------------------------|------------------|
| Time Period           | Rate                              | Value                            | Numerator<br>Denominator | Value              | Numerator<br>Denominator |                  |
| 10/1/2011 - 9/30/2012 | Adult Program Results             | 57.6%                            | 2,371<br>4,116           | 55.7%              | 10,482<br>18,831         | 50.3%<br>(40.2%) |
|                       | Dislocated Worker Program Results | 57.7%                            | 1,895<br>3,285           | 56.7%              | 8,729<br>15,399          | 50.8%<br>(40.6%) |
|                       | Natl Emergency Grant              | 100.0%                           | 8<br>8                   | 84.1%              | 53<br>63                 |                  |

| Cumulative            | Entered Employment                | Current Quarter<br>(Most Recent) |                          | Cumulative 4-Qtr<br>Reporting Period |                          | Neg Perf<br>(80%) |
|-----------------------|-----------------------------------|----------------------------------|--------------------------|--------------------------------------|--------------------------|-------------------|
| Time Period           | Rate                              | Value                            | Numerator<br>Denominator |                                      | Numerator<br>Denominator |                   |
| 10/1/2011 - 9/30/2012 | Adult Program Results             | 58.3%                            | 1,442<br>2,472           | 58.4%                                | 7,541<br>12,915          | 55.0%<br>(44.0%)  |
|                       | Dislocated Worker Program Results | 58.7%                            | 1,193<br>2,033           | 58.6%                                | 6,414<br>10,940          | 55.0%<br>(44.0%)  |
|                       | Natl Emergency Grant              | 75.0%                            | 12<br>16                 | 67.3%                                | 66<br>98                 |                   |