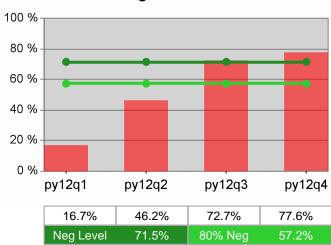

#### Statewide PY 2012 Year-to-Date

100 % 80 % 60 % 40 % 20 % 0 % py12q1 py12q2 py12q4 py12q3 72.7% 68.9% 70.5% 76.1% Neg Level 72.0%

Youth Degree / Certificate