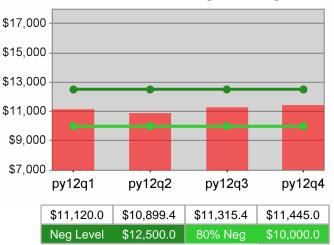

| 2,690,905<br>220         | \$11,632.2                           | 18,425,483<br>1,584      |                   |
|                      | Dislocated Worker Program Results | \$12,292.8                       | 2,028,304<br>165         | \$11,445.0                           | 13,367,799<br>1,168      |                   |
|                      | Natl Emergency Grant              | \$11,109.7                       | 66,658<br>6              | \$12,928.9                           | 400,797<br>31            |                   |

Performance was Calculated: 8/14/2013 4:23:11 PM

### The Oregon Consortium/Workforce Alliance - Community Action Programs of East Central Oregon PY 2012 Year-to-Date







**Dislocated Worker Employment** 



**Dislocated Worker Retention** 







### The Oregon Consortium/Workforce Alliance - Community Action Programs of East Central Oregon PY 2012 Year-to-Date



Youth Employment / Education



Youth Degree / Certificate





## WIA Quarterly Report (ETA Form 9090) - Common Exits

# The Oregon Consortium/Workforce Alliance - Training & Employment Consortium - R13 PY 2012 Qtr-4

| Cumulative           | Total                                           | Current<br>(Most F | Quarter<br>Recent)       | Cumulative<br>Reportin |                          |
|----------------------|-------------------------------------------------|--------------------|--------------------------|------------------------|--------------------------|
| Time Period          | Participants                                    | Value              | Numerator<br>