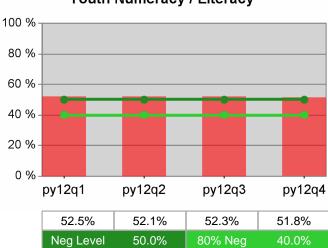

#### Statewide PY 2012 Qtr-4

| Cumulative            | WIA                                   | Current Quarter<br>(Most Recent) Cumulative 4-Qtr<br>Reporting Period |                          |       | Neg Perf<br>(80%)        |                  |
|-----------------------|---------------------------------------|-----------------------------------------------------------------------|--------------------------|-------|--------------------------|------------------|
| Time Period           | Youth (14-21)                         | Value                                                                 | Numerator<br>Denominator | Value | Numerator<br>Denominator |                  |
| 10/1/2011 - 9/30/2012 | Placement in Employment or Education  | 74.8%                                                                 | 238<br>318               | 72.3% | 912<br>1,261             | 71.0%<br>(56.8%) |
| 10/1/2011 - 9/30/2012 | Attainment of a Degree or Certificate | 82.9%                                                                 | 247<br>298               | 76.1% | 905<br>1,189             | 72.0%<br>(57.6%) |
| 7/1/2012 - 6/30/2013  | Literacy and Numeracy Gains           | 50.6%                                                                 | 39<br>77                 | 51.8% | 221<br>427               | 50.0%<br>(40.0%) |

### Youth Numeracy / Literacy