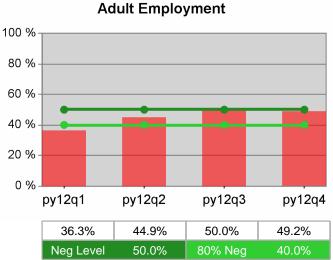

| Cumulative            | Entered Employment                | Current Quarter<br>(Most Recent) |                          | Cumula<br>Reportii | Neg Perf<br>(80%)        |                  |
|-----------------------|-----------------------------------|----------------------------------|--------------------------|--------------------|--------------------------|------------------|
| Time Period           | Rate                              | Value                            | Numerator<br>Denominator | Value              | Numerator<br>Denominator |                  |
| 10/1/2011 - 9/30/2012 | Adult Program Results             | 56.6%                            | 20,579<br>36,332         | 55.1%              | 91,381<br>165,736        | 57.0%<br>(45.6%) |
|                       | Dislocated Worker Program Results | 56.6%                            | 16,728<br>29,539         | 55.8%              | 76,734<br>137,620        | 57.0%<br>(45.6%) |
|                       | Natl Emergency Grant              | 76.2%                            | 128<br>168               | 75.6%              | 764<br>1,011             |                  |