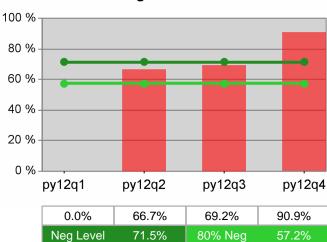

### **Dislocated Worker Average Earnings**

**Dislocated Worker Employment** 

Youth Degree / Certificate 100 % 80 % 60 % 40 % 20 % 0 % py12q1 py12q2 py12q4 py12q3 68.1% 67.7% 70.8% 73.7%