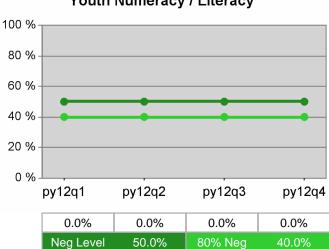

### Youth Numeracy / Literacy

#### Statewide PY 2012 Qtr-4

| Cumulative            | WIA                                   | Current Quarter<br>(Most Recent) Cumulative 4-Qtr<br>Reporting Period |                          |       | Neg Perf<br>(80%)        |                  |
|-----------------------|---------------------------------------|-----------------------------------------------------------------------|--------------------------|-------|--------------------------|------------------|
| Time Period           | Youth (14-21)                         | Value                                                                 | Numerator<br>Denominator | Value | Numerator<br>Denominator |                  |
| 10/1/2011 - 9/30/2012 | Placement in Employment or Education  | 74.8%                                                                 | 238<br>318               | 72.3% | 912<br>1,261             | 71.0%<br>(56.8%) |
| 10/1/2011 - 9/30/2012 | Attainment of a Degree or Certificate | 82.9%                                                                 | 247<br>298               | 76.1% | 905<br>1,189             | 72.0%<br>(57.6%) |
| 7/1/2012 - 6/30/2013  | Literacy and Numeracy Gains           | 50.6%                                                                 | 39<br>77                 | 51.8% | 221<br>427               | 50.0%<br>(40.0%) |