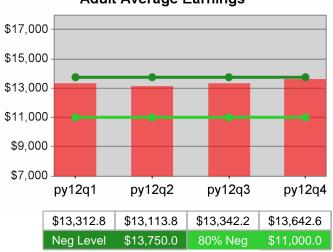

| Cumulative           | Average                           | Current Quarter<br>(Most Recent) |                          | Cumulative 4-Qtr<br>Reporting Period |                          | Neg Perf<br>(80%)      |
|----------------------|-----------------------------------|----------------------------------|--------------------------|--------------------------------------|--------------------------|------------------------|
| Time Period          | Earnings                          | Value                            | Numerator<br>Denominator |                                      | Numerator<br>Denominator |                        |
| 4/1/2011 - 3/31/2012 | Adult Program Results             | \$14,748.9                       | 386,479,497<br>26,204    | \$13,820.2                           | 1,322,329,749<br>95,681  | \$13,750<br>(\$11,000) |
|                      | Dislocated Worker Program Results | \$15,114.9                       | 336,669,845<br>22,274    | \$14,140.2                           | 1,139,076,236<br>80,556  |                        |
|                      | Natl Emergency Grant              | \$14,855.2                       | 2,837,351<br>191         | \$16,102.4                           | 16,666,008<br>1,035      |                        |

### **Adult Average Earnings**