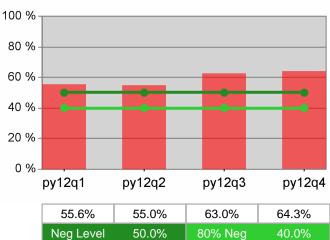

# Lane Workforce Partnership PY 2012 Qtr-4

| Cumulative            | WIA                                   |        | t Quarter<br>Recent)     |       |                          | Neg Perf<br>(80%) |
|-----------------------|---------------------------------------|--------|--------------------------|-------|--------------------------|-------------------|
| Time Period           | Youth (14-21)                         | Value  | Numerator<br>Denominator | Value | Numerator<br>Denominator |                   |
| 10/1/2011 - 9/30/2012 | Placement in Employment or Education  | 85.7%  | 12<br>14                 | 62.1% | 72<br>116                | 71.0%<br>(56.8%)  |
| 10/1/2011 - 9/30/2012 | Attainment of a Degree or Certificate | 91.7%  | 11<br>12                 | 70.0% | 63<br>90                 | 72.0%<br>(57.6%)  |
| 7/1/2012 - 6/30/2013  | Literacy and Numeracy Gains           | 100.0% | *                        | 64.3% | 18<br>28                 | 50.0%<br>(40.0%)  |