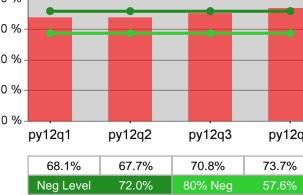

### **Dislocated Worker Average Earnings**

**Dislocated Worker Employment** 

Youth Degree / Certificate 100 % 80 % 60 % 40 % 20 % 0 % py12q1 py12q2 py12q4 py12q3 68.1% 67.7% 70.8% 73.7%