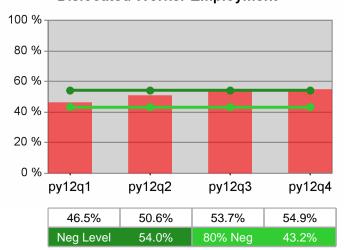

| Cumulative            | Entered Employment                | Current Quarter<br>(Most Recent) |                          | Cumula<br>Reportii | Neg Perf<br>(80%)        |                  |
|-----------------------|-----------------------------------|----------------------------------|--------------------------|--------------------|--------------------------|------------------|
| Time Period           | Rate                              | Value                            | Numerator<br>Denominator | Value              | Numerator<br>Denominator |                  |
| 10/1/2011 - 9/30/2012 | Adult Program Results             | 56.6%                            | 20,579<br>36,332         | 55.1%              | 91,381<br>165,736        | 57.0%<br>(45.6%) |
|                       | Dislocated Worker Program Results | 56.6%                            | 16,728<br>29,539         | 55.8%              | 76,734<br>137,620        | 57.0%<br>(45.6%) |
|                       | Natl Emergency Grant              | 76.2%                            | 128<br>168               | 75.6%              | 764<br>1,011             |                  |