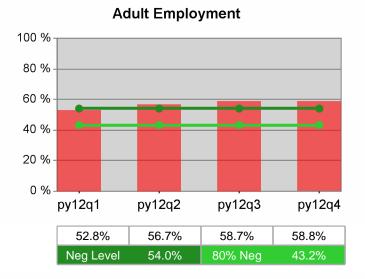

| Cumulative            | Entered Employment                | Current Quarter<br>(Most Recent) |                          |       | tive 4-Qtr<br>ng Period  | Neg Perf<br>(80%) |
|-----------------------|-----------------------------------|----------------------------------|--------------------------|-------|--------------------------|-------------------|
| Time Period           | Rate                              | Value                            | Numerator<br>Denominator | Value | Numerator<br>Denominator |                   |
| 10/1/2011 - 9/30/2012 | Adult Program Results             | 53.5%                            | 1,653<br>3,089           | 52.6% | 6,853<br>13,020          |                   |
|                       | Dislocated Worker Program Results | 52.6%                            | 1,317<br>2,502           | 52.8% | 5,606<br>10,627          | 52.0%<br>(41.6%)  |
|                       | Natl Emergency Grant              | 83.3%                            | 10<br>12                 | 63.9% | 101<br>158               |                   |

| Cumulative            | Entered Employment                | Current Quarter<br>(Most Recent) |                          | Cumulative 4-Qtr<br>Reporting Period |                          | Neg Perf<br>(80%) |
|-----------------------|-----------------------------------|----------------------------------|--------------------------|--------------------------------------|--------------------------|-------------------|
| Time Period           | Rate                              | Value                            | Numerator<br>Denominator | Value                                | Numerator<br>Denominator |                   |
| 10/1/2011 - 9/30/2012 | Adult Program Results             | 53.8%                            | 1,485<br>2,758           | 53.3%                                | 5,714<br>10,716          | 50.0%<br>(40.0%)  |
|                       | Dislocated Worker Program Results | 53.4%                            | 1,200<br>2,247           | 53.6%                                | 4,709<br>8,792           | 52.0%<br>(41.6%)  |
|                       | Natl Emergency Grant              | 100.0%                           | 777                      | 72.6%                                | 61<br>84                 |                   |