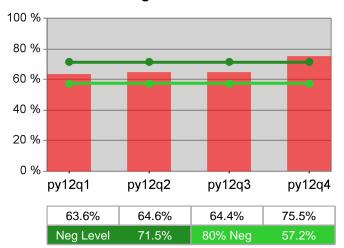

### **Dislocated Worker Average Earnings**

**Dislocated Worker Employment** 

Youth Degree / Certificate 100 % 80 % 60 % 40 % 20 % 0 % py12q1 py12q2 py12q4 py12q3 68.1% 67.7% 70.8% 73.7%