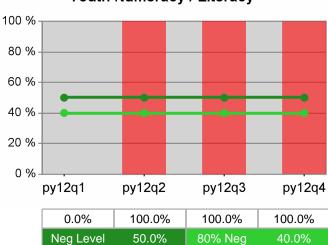

|
|                      | Dislocated Worker Program Results | \$13,629.2                       | 15,932,510<br>1,169      | \$12,233.9                           | 45,008,702<br>3,679      | \$12,500<br>(\$10,000) |
|                      | Natl Emergency Grant              | \$9,786.0                        | *                        | \$12,831.1                           | 89,818<br>7              |                        |

Performance was Calculated: 8/14/2013 4:07:39 PM

The Job Council - WSO MEDFORD OED PY 2012 Year-to-Date



### Adult Retention





#### **Adult Average Earnings**

Dislocated Worker Employment



**Dislocated Worker Retention** 



#### **Dislocated Worker Average Earnings**





The Job Council - WSO MEDFORD OED PY 2012 Year-to-Date

Youth Degree / Certificate





#### Youth Numeracy / Literacy

## Workforce Investment Council of Clackamas County PY 2012 Qtr-4

| Cumulative           | Total                                           | Current Quarter<br>(Most Recent) Cumulative 4-Qu<br>Reporting Per |                          |        |                          |
|----------------------|-------------------------------------------------|-------------------------------------------------------------------|--------------------------|--------|--------------------------|
| Time Period          | Participants                                    | Value                                                             | Numerator<br>Denominator | Value  | Numerator<br>Denominator |
| 7/1/2012 - 6/30/2013 | Total Adult Customers                           | 4,803