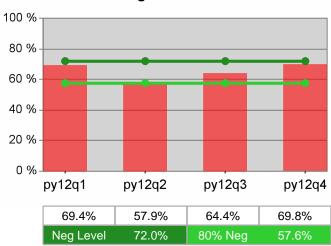

#### Statewide PY 2012 Year-to-Date

100 % 80 % 60 % 40 % 20 % 0 % py12q1 py12q2 py12q4 py12q3 72.7% 68.9% 70.5% 76.1% Neg Level 72.0%

Youth Degree / Certificate