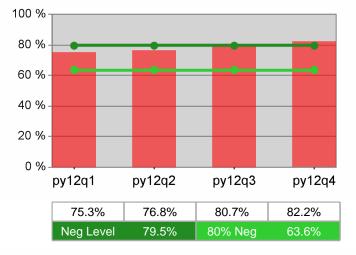

### **Dislocated Worker Average Earnings**

**Dislocated Worker Employment** 

Youth Degree / Certificate 100 % 80 % 60 % 40 % 20 % 0 % py12q1 py12q2 py12q4 py12q3 68.1% 67.7% 70.8% 73.7%