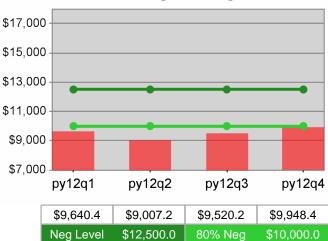

| Cumulative           | Average                           | Current Quarter<br>(Most Recent) |                          | Cumulative 4-Qtr<br>Reporting Period |                          | Neg Perf<br>(80%)      |
|----------------------|-----------------------------------|----------------------------------|--------------------------|--------------------------------------|--------------------------|------------------------|
| Time Period          | Earnings                          | Value                            | Numerator<br>Denominator |                                      | Numerator<br>Denominator |                        |
| 4/1/2011 - 3/31/2012 | Adult Program Results             | \$14,748.9                       | 386,479,497<br>26,204    | \$13,820.2                           | 1,322,329,749<br>95,681  | \$13,750<br>(\$11,000) |
|                      | Dislocated Worker Program Results | \$15,114.9                       | 336,669,845<br>22,274    | \$14,140.2                           | 1,139,076,236<br>80,556  |                        |
|                      | Natl Emergency Grant              | \$14,855.2                       | 2,837,351<br>191         | \$16,102.4                           | 16,666,008<br>1,035      |                        |