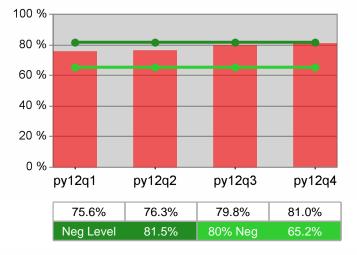

| Cumulative           | Retention                         | Current Quarter<br>(Most Recent) |                          | Cumulative 4-Qtr<br>Reporting Period |                          | Neg Perf<br>(80%) |
|----------------------|-----------------------------------|----------------------------------|--------------------------|--------------------------------------|--------------------------|-------------------|
| Time Period          | Rate                              | Value                            | Numerator<br>Denominator | Value                                | Numerator<br>Denominator |                   |
| 4/1/2011 - 3/31/2012 | Adult Program Results             | 85.7%                            | 26,207<br>30,574         | 83.6%                                | 95,693<br>114,469        | 81.5%<br>(65.2%)  |
|                      | Dislocated Worker Program Results | 86.0%                            | 22,276<br>25,889         | 83.6%                                | 80,566<br>96,365         | 81.5%<br>(65.2%)  |
|                      | Natl Emergency Grant              | 92.8%                            | 192<br>207               | 91.1%                                | 1,040<br>1,141           |                   |