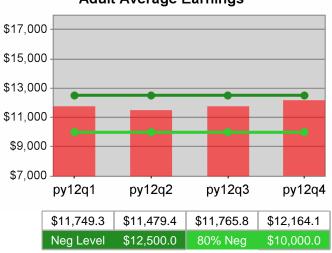

| Cumulative           | Average                           | Current Quarter<br>(Most Recent) |                          | Cumulative 4-Qtr<br>Reporting Period |                          | Neg Perf<br>(80%)      |
|----------------------|-----------------------------------|----------------------------------|--------------------------|--------------------------------------|--------------------------|------------------------|
| Time Period          | Earnings                          | Value                            | Numerator<br>Denominator | Value                                | Numerator<br>Denominator |                        |
| 4/1/2011 - 3/31/2012 | Adult Program Results             | \$13,349.8                       | 27,367,040<br>2,050      | \$12,164.1                           | 101,241,902<br>8,323     | \$12,500<br>(\$10,000) |
|                      | Dislocated Worker Program Results | \$13,740.3                       | 23,825,640<br>1,734      | \$12,417.5                           | 85,531,634<br>6,888      | \$12,500<br>(\$10,000) |
|                      | Natl Emergency Grant              | \$11,494.0                       | 413,783<br>36            | \$13,782.0                           | 2,480,752<br>180         |                        |