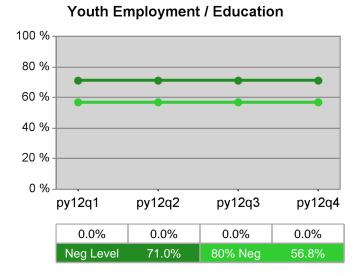

#### Statewide PY 2012 Qtr-4

| Cumulative            | WIA                                   | Current Quarter<br>(Most Recent) Cumulative 4-Qtr<br>Reporting Period |                          |       | Neg Perf<br>(80%)        |                  |
|-----------------------|---------------------------------------|-----------------------------------------------------------------------|--------------------------|-------|--------------------------|------------------|
| Time Period           | Youth (14-21)                         | Value                                                                 | Numerator<br>Denominator | Value | Numerator<br>Denominator |                  |
| 10/1/2011 - 9/30/2012 | Placement in Employment or Education  | 74.8%                                                                 | 238<br>318               | 72.3% | 912<br>1,261             | 71.0%<br>(56.8%) |
| 10/1/2011 - 9/30/2012 | Attainment of a Degree or Certificate | 82.9%                                                                 | 247<br>298               | 76.1% | 905<br>1,189             | 72.0%<br>(57.6%) |
| 7/1/2012 - 6/30/2013  | Literacy and Numeracy Gains           | 50.6%                                                                 | 39<br>77                 | 51.8% | 221<br>427               | 50.0%<br>(40.0%) |