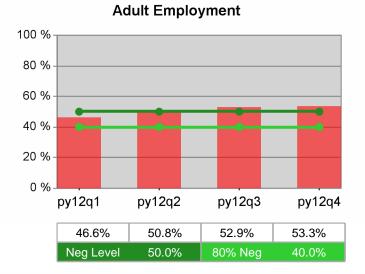

# **Adult Retention**

| Cumulative            | Entered Employment                | Current Quarter<br>(Most Recent) |                          | Cumula<br>Reportii | Neg Perf<br>(80%)        |                  |
|-----------------------|-----------------------------------|----------------------------------|--------------------------|--------------------|--------------------------|------------------|
| Time Period           | Rate                              | Value                            | Numerator<br>Denominator | Value              | Numerator<br>Denominator |                  |
| 10/1/2011 - 9/30/2012 | Adult Program Results             | 56.6%                            | 20,579<br>36,332         | 55.1%              | 91,381<br>165,736        | 57.0%<br>(45.6%) |
|                       | Dislocated Worker Program Results | 56.6%                            | 16,728<br>29,539         | 55.8%              | 76,734<br>137,620        | 57.0%<br>(45.6%) |
|                       | Natl Emergency Grant              | 76.2%                            | 128<br>168               | 75.6%              | 764<br>1,011             |                  |