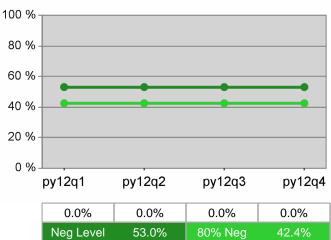

### **Dislocated Worker Employment**

**Community Service Consortium** PY 2012 Year-to-Date

30.0%

40.0%

33.3%

30.0%

32.0%

0.0%

Neg Level