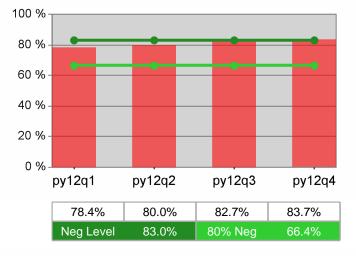

## **Adult Retention**

| Cumulative           | Retention                         | Current Quarter<br>(Most Recent) |                          | Cumulative 4-Qtr<br>Reporting Period |                          | Neg Perf<br>(80%) |
|----------------------|-----------------------------------|----------------------------------|--------------------------|--------------------------------------|--------------------------|-------------------|
| Time Period          | Rate                              | Value                            | Numerator<br>Denominator | Value                                | Numerator<br>Denominator |                   |
| 4/1/2011 - 3/31/2012 | Adult Program Results             | 85.7%                            | 26,207<br>30,574         | 83.6%                                | 95,693<br>114,469        | 81.5%<br>(65.2%)  |
|                      | Dislocated Worker Program Results | 86.0%                            | 22,276<br>25,889         | 83.6%                                | 80,566<br>96,365         | 81.5%<br>(65.2%)  |
|                      | Natl Emergency Grant              | 92.8%                            | 192<br>207               | 91.1%                                | 1,040<br>1,141           |                   |