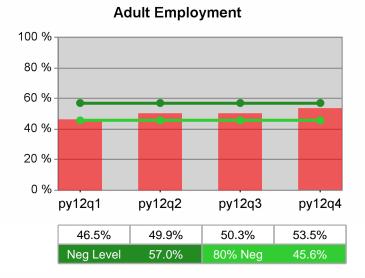

| Cumulative            | Entered Employment                | Current Quarter<br>(Most Recent) |                          | Cumula<br>Reportii | Neg Perf<br>(80%)        |                  |
|-----------------------|-----------------------------------|----------------------------------|--------------------------|--------------------|--------------------------|------------------|
| Time Period           | Rate                              | Value                            | Numerator<br>Denominator | Value              | Numerator<br>Denominator |                  |
| 10/1/2011 - 9/30/2012 | Adult Program Results             | 56.6%                            | 20,579<br>36,332         | 55.1%              | 91,381<br>165,736        | 57.0%<br>(45.6%) |
|                       | Dislocated Worker Program Results | 56.6%                            | 16,728<br>29,539         | 55.8%              | 76,734<br>137,620        | 57.0%<br>(45.6%) |
|                       | Natl Emergency Grant              | 76.2%                            | 128<br>168               | 75.6%              | 764<br>1,011             |                  |