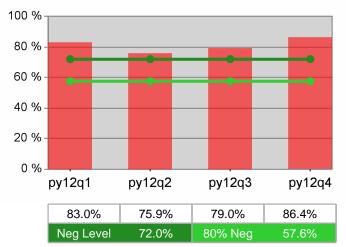

#### Statewide PY 2012 Qtr-4

| Cumulative            | WIA                                   | Current Quarter<br>(Most Recent) Cumulative 4-Qtr<br>Reporting Period |                          |       | Neg Perf<br>(80%)        |                  |
|-----------------------|---------------------------------------|-----------------------------------------------------------------------|--------------------------|-------|--------------------------|------------------|
| Time Period           | Youth (14-21)                         | Value                                                                 | Numerator<br>Denominator | Value | Numerator<br>Denominator |                  |
| 10/1/2011 - 9/30/2012 | Placement in Employment or Education  | 74.8%                                                                 | 238<br>318               | 72.3% | 912<br>1,261             | 71.0%<br>(56.8%) |
| 10/1/2011 - 9/30/2012 | Attainment of a Degree or Certificate | 82.9%                                                                 | 247<br>298               | 76.1% | 905<br>1,189             | 72.0%<br>(57.6%) |
| 7/1/2012 - 6/30/2013  | Literacy and Numeracy Gains           | 50.6%                                                                 | 39<br>77                 | 51.8% | 221<br>427               | 50.0%<br>(40.0%) |

Worksystems Inc PY 2012 Qtr-4

| Cumulative            | WIA                                   |       |                          | tive 4-Qtr<br>ng Period | Neg Perf<br>(80%)        |                  |
|-----------------------|---------------------------------------|-------|--------------------------|-------------------------|--------------------------|------------------|
| Time Period           | Youth (14-21)                         | Value | Numerator<br>Denominator | Value                   | Numerator<br>Denominator |                  |
| 10/1/2011 - 9/30/2012 | Placement in Employment or Education  | 72.7% | 40<br>55                 | 79.2%                   | 225<br>284               | 71.0%<br>(56.8%) |
| 10/1/2011 - 9/30/2012 | Attainment of a Degree or Certificate | 77.4% | 41<br>53                 | 73.7%                   | 210<br>285               | 72.0%<br>(57.6%) |
| 7/1/2012 - 6/30/2013  | Literacy and Numeracy Gains           | 26.7% | *                        | 53.8%                   | 43<br>80                 | 50.0%<br>(40.0%) |