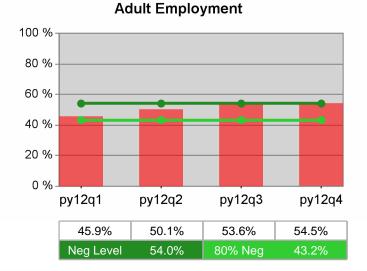

| Cumulative            | Entered Employment                | Current Quarter<br>(Most Recent) |                          | Cumula<br>Reportii | Neg Perf<br>(80%)        |                  |
|-----------------------|-----------------------------------|----------------------------------|--------------------------|--------------------|--------------------------|------------------|
| Time Period           | Rate                              | Value                            | Numerator<br>Denominator | Value              | Numerator<br>Denominator |                  |
| 10/1/2011 - 9/30/2012 | Adult Program Results             | 56.5%                            | 7,870<br>13,940          | 55.6%              | 33,470<br>60,189         |                  |
|                       | Dislocated Worker Program Results | 56.1%                            | 6,501<br>11,594          | 55.7%              | 28,457<br>51,058         | 54.0%<br>(43.2%) |
|                       | Natl Emergency Grant              | 100.0%                           | 14<br>14                 | 90.1%              | 109<br>121               |                  |