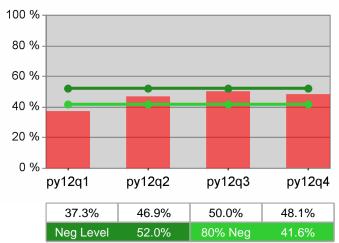

# **Adult Retention**

### Adult Average Earnings

100 % 80 % 60 % 40 % 20 % 0 % py12q1 py12q2 py12q4 py12q3 48.4% 52.6% 55.4% 55.8%

**Dislocated Worker Employment** 

**Dislocated Worker Retention** 