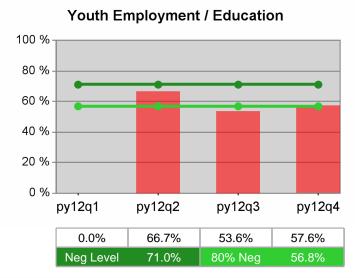

#### Statewide PY 2012 Qtr-4

| Cumulative            | WIA                                   | Current Quarter<br>(Most Recent) Cumulative 4-Qtr<br>Reporting Period |                          |       | Neg Perf<br>(80%)        |                  |
|-----------------------|---------------------------------------|-----------------------------------------------------------------------|--------------------------|-------|--------------------------|------------------|
| Time Period           | Youth (14-21)                         | Value                                                                 | Numerator<br>Denominator | Value | Numerator<br>Denominator |                  |
| 10/1/2011 - 9/30/2012 | Placement in Employment or Education  | 74.8%                                                                 | 238<br>318               | 72.3% | 912<br>1,261             | 71.0%<br>(56.8%) |
| 10/1/2011 - 9/30/2012 | Attainment of a Degree or Certificate | 82.9%                                                                 | 247<br>298               | 76.1% | 905<br>1,189             | 72.0%<br>(57.6%) |
| 7/1/2012 - 6/30/2013  | Literacy and Numeracy Gains           | 50.6%                                                                 | 39<br>77                 | 51.8% | 221<br>427               | 50.0%<br>(40.0%) |