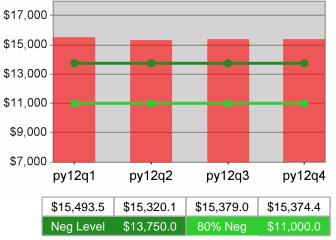

| Cumulative           | Average                           | Current Quarter<br>(Most Recent) |                          | Cumulative 4-Qtr<br>Reporting Period |                          | Neg Perf<br>(80%)      |
|----------------------|-----------------------------------|----------------------------------|--------------------------|--------------------------------------|--------------------------|------------------------|
| Time Period          | Earnings                          | Value                            | Numerator<br>Denominator |                                      | Numerator<br>Denominator |                        |
| 4/1/2011 - 3/31/2012 | Adult Program Results             | \$14,748.9                       | 386,479,497<br>26,204    | \$13,820.2                           | 1,322,329,749<br>95,681  | \$13,750<br>(\$11,000) |
|                      | Dislocated Worker Program Results | \$15,114.9                       | 336,669,845<br>22,274    | \$14,140.2                           | 1,139,076,236<br>80,556  |                        |
|                      | Natl Emergency Grant              | \$14,855.2                       | 2,837,351<br>191         | \$16,102.4                           | 16,666,008<br>1,035      |                        |

### Adult Average Earnings

100 % 80 % 60 % 40 % 20 % 0 % py12q1 py12q2 py12q4 py12q3 48.4% 52.6% 55.4% 55.8%

**Dislocated Worker Employment** 

**Dislocated Worker Retention** 