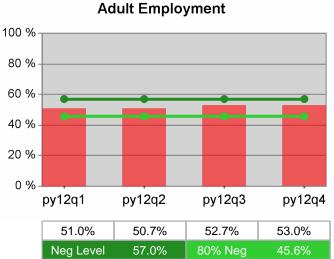

| Cumulative            | Entered Employment                | Current Quarter<br>(Most Recent) |                          | Cumula<br>Reportii | Neg Perf<br>(80%)        |                  |
|-----------------------|-----------------------------------|----------------------------------|--------------------------|--------------------|--------------------------|------------------|
| Time Period           | Rate                              | Value                            | Numerator<br>Denominator | Value              | Numerator<br>Denominator |                  |
| 10/1/2011 - 9/30/2012 | Adult Program Results             | 56.6%                            | 20,579<br>36,332         | 55.1%              | 91,381<br>165,736        | 57.0%<br>(45.6%) |
|                       | Dislocated Worker Program Results | 56.6%                            | 16,728<br>29,539         | 55.8%              | 76,734<br>137,620        | 57.0%<br>(45.6%) |
|                       | Natl Emergency Grant              | 76.2%                            | 128<br>168               | 75.6%              | 764<br>1,011             |                  |