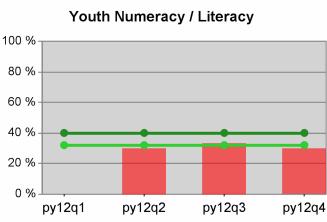

### Youth Numeracy / Literacy

#### Statewide PY 2012 Qtr-4

| Cumulative            | WIA                                   | Current Quarter<br>(Most Recent) Cumulative 4-Qtr<br>Reporting Period |                          |       | Neg Perf<br>(80%)        |                  |
|-----------------------|---------------------------------------|-----------------------------------------------------------------------|--------------------------|-------|--------------------------|------------------|
| Time Period           | Youth (14-21)                         | Value                                                                 | Numerator<br>Denominator | Value | Numerator<br>Denominator |                  |
| 10/1/2011 - 9/30/2012 | Placement in Employment or Education  | 74.8%                                                                 | 238<br>318               | 72.3% | 912<br>1,261             | 71.0%<br>(56.8%) |
| 10/1/2011 - 9/30/2012 | Attainment of a Degree or Certificate | 82.9%                                                                 | 247<br>298               | 76.1% | 905<br>1,189             | 72.0%<br>(57.6%) |
| 7/1/2012 - 6/30/2013  | Literacy and Numeracy Gains           | 50.6%                                                                 | 39<br>77                 | 51.8% | 221<br>427               | 50.0%<br>(40.0%) |