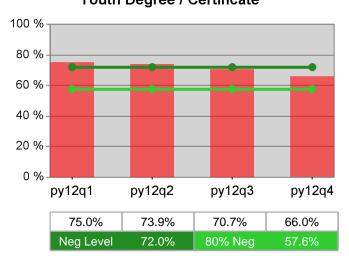

#### Statewide PY 2012 Year-to-Date

100 % 80 % 60 % 40 % 20 % 0 % py12q1 py12q2 py12q4 py12q3 72.7% 68.9% 70.5% 76.1% Neg Level 72.0%

Youth Degree / Certificate

#### Statewide PY 2012 Qtr-4

| Cumulative            | WIA                                   | Current Quarter<br>(Most Recent) Cumulative 4-Qtr<br>Reporting Period |                          |       | Neg Perf<br>(80%)        |                  |
|-----------------------|---------------------------------------|-----------------------------------------------------------------------|--------------------------|-------|--------------------------|------------------|
| Time Period           | Youth (14-21)                         | Value                                                                 | Numerator<br>Denominator | Value | Numerator<br>Denominator |                  |
| 10/1/2011 - 9/30/2012 | Placement in Employment or Education  | 74.8%                                                                 | 238<br>318               | 72.3% | 912<br>1,261             | 71.0%<br>(56.8%) |
| 10/1/2011 - 9/30/2012 | Attainment of a Degree or Certificate | 82.9%                                                                 | 247<br>298               | 76.1% | 905<br>1,189             | 72.0%<br>(57.6%) |
| 7/1/2012 - 6/30/2013  | Literacy and Numeracy Gains           | 50.6%                                                                 | 39<br>77                 | 51.8% | 221<br>427               | 50.0%<br>(40.0%) |