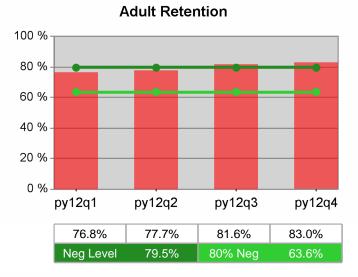

| 8,448,529<br>451         | \$13,855.9                           | 23,208,554<br>1,675      |                        |
|                      | Dislocated Worker Program Results | \$20,097.0                       | 7,576,555<br>377         | \$14,579.2                           | 18,617,632<br>1,277      | \$12,500<br>(\$10,000) |
|                      | Natl Emergency Grant              | \$12,814.0                       | *                        | \$15,994.3                           | 479,828<br>30            |                        |

Performance was Calculated: 8/14/2013 4:24:49 PM

### State of Oregon - Department of Community Colleges and Workforce Development

The Oregon Consortium/Workforce Alliance - Training & Employment Consortium - R13 PY 2012 Year-to-Date







py12q2

\$11,021.8

\$12,500.0

py12q3

\$12,041.8

80% Neg

py12q4

\$13,855.9

\$10,000.0

**Dislocated Worker Employment** 



**Dislocated Worker Retention** 







## Adult Average Earnings

py12q1

\$11,714.1

Neg Level

### The Oregon Consortium/Workforce Alliance - Training & Employment Consortium - R13 PY 2012 Year-to-Date



Youth Employment / Education



Youth Degree / Certificate





## WIA Quarterly Report (ETA Form 9090) - Common Exits

# The Oregon Consortium/Workforce Alliance - Training & Employment Consortium - R14 PY 2012 Qtr-4

| Cumulative           | Cumulative Total<br>Time Period Participants    | Current<br>(Most F |                          | Cumulative 4-Quarter<br>Reporting Period |                          |
|----------------------|----------------------