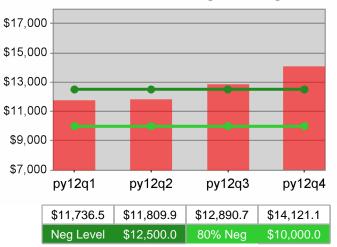

| Cumulative           | Average                           | Current Quarter<br>(Most Recent) |                          | Cumulative 4-Qtr<br>Reporting Period |                          | Neg Perf<br>(80%)      |
|----------------------|-----------------------------------|----------------------------------|--------------------------|--------------------------------------|--------------------------|------------------------|
| Time Period          | Earnings                          | Value                            | Numerator<br>Denominator |                                      | Numerator<br>Denominator |                        |
| 4/1/2011 - 3/31/2012 | Adult Program Results             | \$14,748.9                       | 386,479,497<br>26,204    | \$13,820.2                           | 1,322,329,749<br>95,681  | \$13,750<br>(\$11,000) |
|                      | Dislocated Worker Program Results | \$15,114.9                       | 336,669,845<br>22,274    | \$14,140.2                           | 1,139,076,236<br>80,556  |                        |
|                      | Natl Emergency Grant              | \$14,855.2                       | 2,837,351<br>191         | \$16,102.4                           | 16,666,008<br>1,035      |                        |

| Cumulative           | Average                           | Current Quarter<br>(Most Recent) |                          | Cumula<br>Reportii | Neg Perf<br>(80%)        |                        |
|----------------------|-----------------------------------|----------------------------------|--------------------------|--------------------|--------------------------|------------------------|
| Time Period          | Earnings                          | Value                            | Numerator<br>Denominator | Value              | Numerator<br>Denominator |                        |
| 4/1/2011 - 3/31/2012 | Adult Program Results             | \$15,270.5                       | 128,821,787<br>8,436     | \$15,374.4         | 462,445,907<br>30,079    | \$13,750<br>(\$11,000) |
|                      | Dislocated Worker Program Results | \$15,632.9                       | 111,900,558<br>7,158     | \$15,701.7         | 411,603,134<br>26,214    | \$13,750<br>(\$11,000) |
|                      | Natl Emergency Grant              | \$17,204.9                       | 705,400<br>41            | \$18,213.7         | 2,568,137<br>141         |                        |