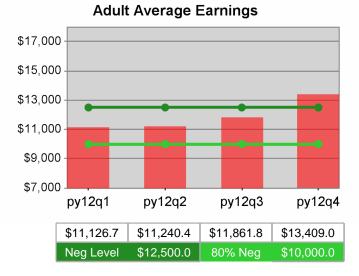

### Adult Average Earnings

100 % 80 % 60 % 40 % 20 % 0 % py12q1 py12q2 py12q4 py12q3 48.4% 52.6% 55.4% 55.8%

**Dislocated Worker Employment** 

**Dislocated Worker Retention** 

| Cumulative           | Average                           | Current Quarter<br>(Most Recent) |                          | Cumulative 4-Qtr<br>Reporting Period |                          | Neg Perf<br>(80%)      |
|----------------------|-----------------------------------|----------------------------------|--------------------------|--------------------------------------|--------------------------|------------------------|
| Time Period          | Earnings                          | Value                            | Numerator<br>Denominator |                                      | Numerator<br>Denominator |                        |
| 4/1/2011 - 3/31/2012 | Adult Program Results             | \$14,748.9                       | 386,479,497<br>26,204    | \$13,820.2                           | 1,322,329,749<br>95,681  | \$13,750<br>(\$11,000) |
|                      | Dislocated Worker Program Results | \$15,114.9                       | 336,669,845<br>22,274    | \$14,140.2                           | 1,139,076,236<br>80,556  |                        |
|                      | Natl Emergency Grant              | \$14,855.2                       | 2,837,351<br>191         | \$16,102.4                           | 16,666,008<br>1,035      |                        |