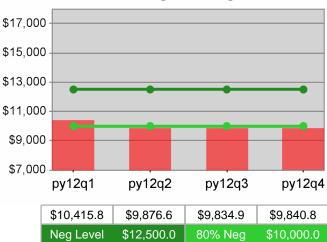

| Cumulative           | Average                           | Current Quarter<br>(Most Recent) |                          | Cumulative 4-Qtr<br>Reporting Period |                          | Neg Perf<br>(80%)      |
|----------------------|-----------------------------------|----------------------------------|--------------------------|--------------------------------------|--------------------------|------------------------|
| Time Period          | Earnings                          | Value                            | Numerator<br>Denominator |                                      | Numerator<br>Denominator |                        |
| 4/1/2011 - 3/31/2012 | Adult Program Results             | \$14,748.9                       | 386,479,497<br>26,204    | \$13,820.2                           | 1,322,329,749<br>95,681  | \$13,750<br>(\$11,000) |
|                      | Dislocated Worker Program Results | \$15,114.9                       | 336,669,845<br>22,274    | \$14,140.2                           | 1,139,076,236<br>80,556  |                        |
|                      | Natl Emergency Grant              | \$14,855.2                       | 2,837,351<br>191         | \$16,102.4                           | 16,666,008<br>1,035      |                        |

Performance was Calculated: 8/14/2013 3:45:34 PM