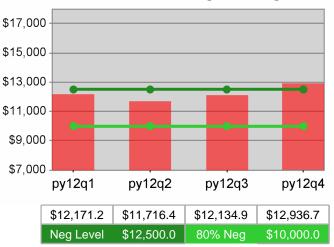

| Cumulative           | Average                           | Current Quarter<br>(Most Recent) |                          | Cumulative 4-Qtr<br>Reporting Period |                          | Neg Perf<br>(80%)      |
|----------------------|-----------------------------------|----------------------------------|--------------------------|--------------------------------------|--------------------------|------------------------|
| Time Period          | Earnings                          | Value                            | Numerator<br>Denominator |                                      | Numerator<br>Denominator |                        |
| 4/1/2011 - 3/31/2012 | Adult Program Results             | \$14,748.9                       | 386,479,497<br>26,204    | \$13,820.2                           | 1,322,329,749<br>95,681  | \$13,750<br>(\$11,000) |
|                      | Dislocated Worker Program Results | \$15,114.9                       | 336,669,845<br>22,274    | \$14,140.2                           | 1,139,076,236<br>80,556  |                        |
|                      | Natl Emergency Grant              | \$14,855.2                       | 2,837,351<br>191         | \$16,102.4                           | 16,666,008<br>1,035      |                        |

### Adult Average Earnings

100 % 80 % 60 % 40 % 20 % 0 % py12q1 py12q2 py12q4 py12q3 48.4% 52.6% 55.4% 55.8%

**Dislocated Worker Employment** 

**Dislocated Worker Retention** 

### **Adult Average Earnings**