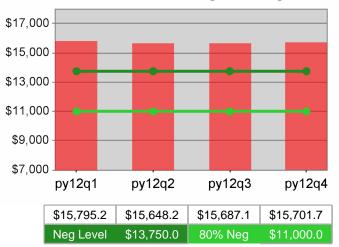

| Cumulative           | Average                           | Current Quarter<br>(Most Recent) |                          | Cumula<br>Reportii | Neg Perf<br>(80%)        |                        |
|----------------------|-----------------------------------|----------------------------------|--------------------------|--------------------|--------------------------|------------------------|
| Time Period          | Earnings                          | Value                            | Numerator<br>Denominator | Value              | Numerator<br>Denominator |                        |
| 4/1/2011 - 3/31/2012 | Adult Program Results             | \$15,270.5                       | 128,821,787<br>8,436     | \$15,374.4         | 462,445,907<br>30,079    | \$13,750<br>(\$11,000) |
|                      | Dislocated Worker Program Results | \$15,632.9                       | 111,900,558<br>7,158     | \$15,701.7         | 411,603,134<br>26,214    | \$13,750<br>(\$11,000) |
|                      | Natl Emergency Grant              | \$17,204.9                       | 705,400<br>41            | \$18,213.7         | 2,568,137<br>141         |                        |