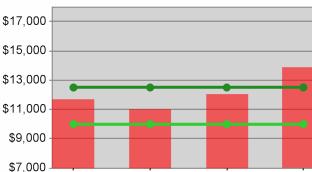

### Adult Average Earnings

100 % 80 % 60 % 40 % 20 % 0 % py12q1 py12q2 py12q4 py12q3 48.4% 52.6% 55.4% 55.8%

**Dislocated Worker Employment** 

**Dislocated Worker Retention** 

### **Adult Average Earnings**