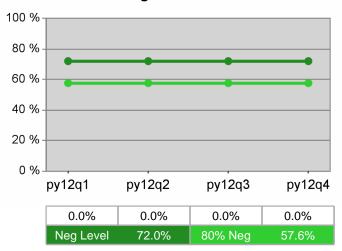

### **Dislocated Worker Average Earnings**

**Dislocated Worker Employment** 

Youth Degree / Certificate 100 % 80 % 60 % 40 % 20 % 0 % py12q1 py12q2 py12q4 py12q3 68.1% 67.7% 70.8% 73.7%