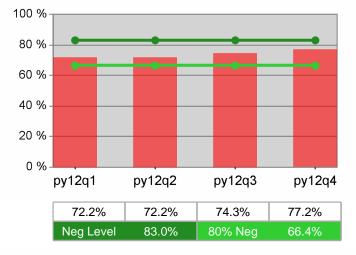

| Cumulative           | Retention                         | Current Quarter<br>(Most Recent) |                          | Cumulative 4-Qtr<br>Reporting Period |                          | Neg Perf<br>(80%) |
|----------------------|-----------------------------------|----------------------------------|--------------------------|--------------------------------------|--------------------------|-------------------|
| Time Period          | Rate                              | Value                            | Numerator<br>Denominator | Value                                | Numerator<br>Denominator |                   |
| 4/1/2011 - 3/31/2012 | Adult Program Results             | 85.7%                            | 26,207<br>30,574         | 83.6%                                | 95,693<br>114,469        | 81.5%<br>(65.2%)  |
|                      | Dislocated Worker Program Results | 86.0%                            | 22,276<br>25,889         | 83.6%                                | 80,566<br>96,365         | 81.5%<br>(65.2%)  |
|                      | Natl Emergency Grant              | 92.8%                            | 192<br>207               | 91.1%                                | 1,040<br>1,141           |                   |