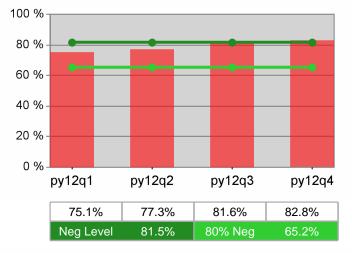

| Cumulative           | Retention                         | Current Quarter<br>(Most Recent) |                          | Cumulative 4-Qtr<br>Reporting Period |                          | Neg Perf<br>(80%) |
|----------------------|-----------------------------------|----------------------------------|--------------------------|--------------------------------------|--------------------------|-------------------|
| Time Period          | Rate                              | Value                            | Numerator<br>Denominator | Value                                | Numerator<br>Denominator |                   |
| 4/1/2011 - 3/31/2012 | Adult Program Results             | 85.7%                            | 26,207<br>30,574         | 83.6%                                | 95,693<br>114,469        | 81.5%<br>(65.2%)  |
|                      | Dislocated Worker Program Results | 86.0%                            | 22,276<br>25,889         | 83.6%                                | 80,566<br>96,365         | 81.5%<br>(65.2%)  |
|                      | Natl Emergency Grant              | 92.8%                            | 192<br>207               | 91.1%                                | 1,040<br>1,141           |                   |

| Cumulative           | Retention                         | Current Quarter<br>(Most Recent) |                          | Cumulative 4-Qtr<br>Reporting Period |                          | Neg Perf<br>(80%) |
|----------------------|-----------------------------------|----------------------------------|--------------------------|--------------------------------------|--------------------------|-------------------|
| Time Period          | Rate                              | Value                            | Numerator<br>Denominator | Value                                | Numerator<br>Denominator |                   |
| 4/1/2011 - 3/31/2012 | Adult Program Results             | 86.3%                            | 3,236<br>3,748           | 82.8%                                | 12,412<br>14,988         | 81.5%<br>(65.2%)  |
|                      | Dislocated Worker Program Results | 86.7%                            | 2,781<br>3,207           | 82.7%                                | 10,256<br>12,400         | 81.5%<br>(65.2%)  |
|                      | Natl Emergency Grant              | 80.0%                            | 8<br>10                  | 92.8%                                | 64<br>69                 |                   |