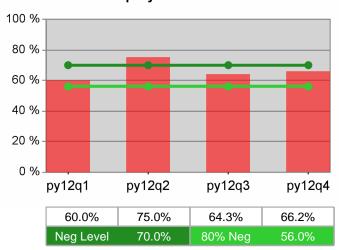

| Cumulative            | Entered Employment                | Current Quarter<br>(Most Recent) |                          | Cumula<br>Reportii | Neg Perf<br>(80%)        |                  |
|-----------------------|-----------------------------------|----------------------------------|--------------------------|--------------------|--------------------------|------------------|
| Time Period           | Rate                              | Value                            | Numerator<br>Denominator | Value              | Numerator<br>Denominator |                  |
| 10/1/2011 - 9/30/2012 | Adult Program Results             | 56.6%                            | 20,579<br>36,332         | 55.1%              | 91,381<br>165,736        | 57.0%<br>(45.6%) |
|                       | Dislocated Worker Program Results | 56.6%                            | 16,728<br>29,539         | 55.8%              | 76,734<br>137,620        | 57.0%<br>(45.6%) |
|                       | Natl Emergency Grant              | 76.2%                            | 128<br>168               | 75.6%              | 764<br>1,011             |                  |

| Cumulative            | Entered Employment                | Current Quarter<br>(Most Recent) |                          | Cumula<br>Reportii | Neg Perf<br>(80%)        |                  |
|-----------------------|-----------------------------------|----------------------------------|--------------------------|--------------------|--------------------------|------------------|
| Time Period           | Rate                              | Value                            | Numerator<br>Denominator | Value              | Numerator<br>Denominator |                  |
| 10/1/2011 - 9/30/2012 | Adult Program Results             | 56.5%                            | 7,870<br>13,940          | 55.6%              | 33,470<br>60,189         |                  |
|                       | Dislocated Worker Program Results | 56.1%                            | 6,501<br>11,594          | 55.7%              | 28,457<br>51,058         | 54.0%<br>(43.2%) |
|                       | Natl Emergency Grant              | 100.0%                           | 14<br>14                 | 90.1%              | 109<br>121               |                  |