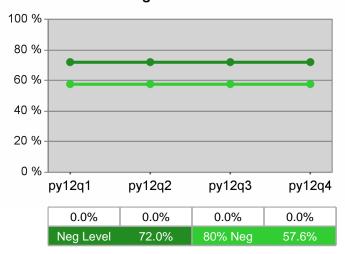

### **Dislocated Worker Retention**

80% Neg

44.0%

55.0%

Neg Level

Neg Level