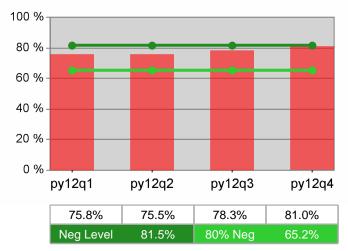

| Cumulative           | Retention                         | Current Quarter<br>(Most Recent) |                          | Cumulative 4-Qtr<br>Reporting Period |                          | Neg Perf<br>(80%) |
|----------------------|-----------------------------------|----------------------------------|--------------------------|--------------------------------------|--------------------------|-------------------|
| Time Period          | Rate                              | Value                            | Numerator<br>Denominator | Value                                | Numerator<br>Denominator |                   |
| 4/1/2011 - 3/31/2012 | Adult Program Results             | 85.7%                            | 26,207<br>30,574         | 83.6%                                | 95,693<br>114,469        | 81.5%<br>(65.2%)  |
|                      | Dislocated Worker Program Results | 86.0%                            | 22,276<br>25,889         | 83.6%                                | 80,566<br>96,365         | 81.5%<br>(65.2%)  |
|                      | Natl Emergency Grant              | 92.8%                            | 192<br>207               | 91.1%                                | 1,040<br>1,141           |                   |

# **Adult Retention**

## **Adult Retention**