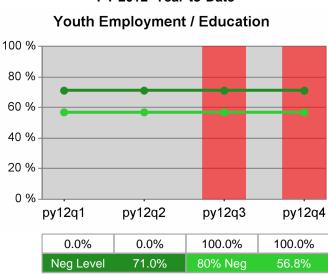

#### Statewide PY 2012 Year-to-Date

100 % 80 % 60 % 40 % 20 % 0 % py12q1 py12q2 py12q4 py12q3 72.7% 68.9% 70.5% 76.1% Neg Level 72.0%

Youth Degree / Certificate