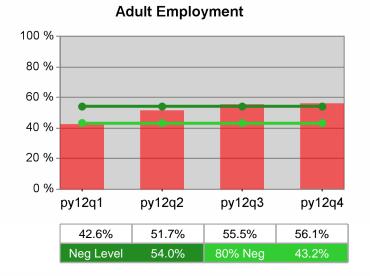

| 7,625,776<br>445         | \$12,964.5                           | 22,013,795<br>1,698      | \$12,500<br>(\$10,000) |
|                      | Dislocated Worker Program Results | \$18,386.6                       | 7,060,448<br>384         | \$13,836.9                           | 17,904,993<br>1,294      | \$12,500<br>(\$10,000) |
|                      | Natl Emergency Grant              | \$13,114.0                       | *                        | \$12,863.9                           | 437,373<br>34            |                        |

Performance was Calculated: 8/14/2013 4:26:24 PM

### State of Oregon - Department of Community Colleges and Workforce Development

The Oregon Consortium/Workforce Alliance - Training & Employment Consortium - R14 PY 2012 Year-to-Date







## Dislocated Worker Employment



**Dislocated Worker Retention** 







### The Oregon Consortium/Workforce Alliance - Training & Employment Consortium - R14 PY 2012 Year-to-Date



Youth Employment / Education







Youth Numeracy / Literacy