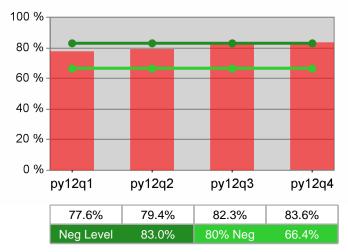

| Cumulative           | Retention                         | Current Quarter<br>(Most Recent) |                          | Cumulative 4-Qtr<br>Reporting Period |                          | Neg Perf<br>(80%) |
|----------------------|-----------------------------------|----------------------------------|--------------------------|--------------------------------------|--------------------------|-------------------|
| Time Period          | Rate                              | Value                            | Numerator<br>Denominator | Value                                | Numerator<br>Denominator |                   |
| 4/1/2011 - 3/31/2012 | Adult Program Results             | 86.3%                            | 3,236<br>3,748           | 82.8%                                | 12,412<br>14,988         | 81.5%<br>(65.2%)  |
|                      | Dislocated Worker Program Results | 86.7%                            | 2,781<br>3,207           | 82.7%                                | 10,256<br>12,400         | 81.5%<br>(65.2%)  |
|                      | Natl Emergency Grant              | 80.0%                            | 8<br>10                  | 92.8%                                | 64<br>69                 |                   |

# **Adult Retention**