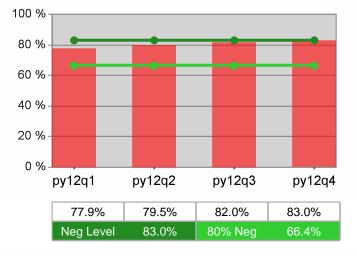

| Cumulative           | Retention                         | Current Quarter<br>(Most Recent) Cumulative 4-Qtr<br>Reporting Period |                          | Neg Perf<br>(80%) |                          |                  |
|----------------------|-----------------------------------|-----------------------------------------------------------------------|--------------------------|-------------------|--------------------------|------------------|
| Time Period          | Rate                              | Value                                                                 | Numerator<br>Denominator | Value             | Numerator<br>Denominator |                  |
| 4/1/2011 - 3/31/2012 | Adult Program Results             | 85.7%                                                                 | 2,050<br>2,392           | 83.0%             | 8,323<br>10,022          | 83.0%<br>(66.4%) |
|                      | Dislocated Worker Program Results | 86.4%                                                                 | 1,734<br>2,006           | 82.9%             | 6,888<br>8,312           | 83.0%<br>(66.4%) |
|                      | Natl Emergency Grant              | 92.3%                                                                 | 36<br>39                 | 89.6%             | 180<br>201               |                  |