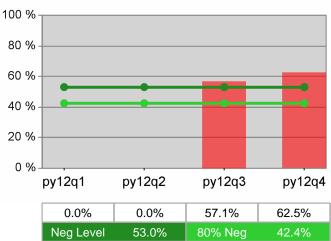

#### Statewide PY 2012 Year-to-Date

100 % 80 % 60 % 40 % 20 % 0 % py12q1 py12q2 py12q4 py12q3 72.7% 68.9% 70.5% 76.1% Neg Level 72.0%

Youth Degree / Certificate

### Youth Numeracy / Literacy