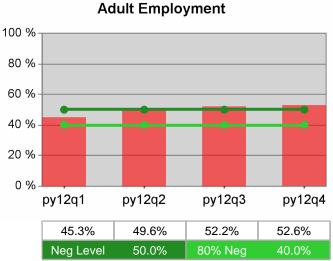

| Cumulative            | Entered Employment                | Current Quarter<br>(Most Recent) |                          | Cumula<br>Reportii | Neg Perf<br>(80%)        |                  |
|-----------------------|-----------------------------------|----------------------------------|--------------------------|--------------------|--------------------------|------------------|
| Time Period           | Rate                              | Value                            | Numerator<br>Denominator | Value              | Numerator<br>Denominator |                  |
| 10/1/2011 - 9/30/2012 | Adult Program Results             | 56.6%                            | 20,579<br>36,332         | 55.1%              | 91,381<br>165,736        | 57.0%<br>(45.6%) |
|                       | Dislocated Worker Program Results | 56.6%                            | 16,728<br>29,539         | 55.8%              | 76,734<br>137,620        | 57.0%<br>(45.6%) |
|                       | Natl Emergency Grant              | 76.2%                            | 128<br>168               | 75.6%              | 764<br>1,011             |                  |