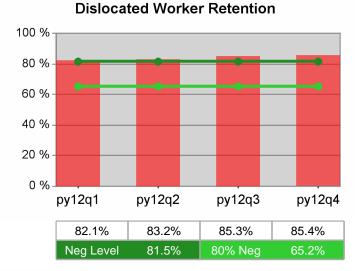

| Cumulative           | Retention                         | Current Quarter<br>(Most Recent) |                          | Cumulative 4-Qtr<br>Reporting Period |                          | Neg Perf<br>(80%) |
|----------------------|-----------------------------------|----------------------------------|--------------------------|--------------------------------------|--------------------------|-------------------|
| Time Period          | Rate                              | Value                            | Numerator<br>Denominator | Value                                | Numerator<br>Denominator |                   |
| 4/1/2011 - 3/31/2012 | Adult Program Results             | 85.7%                            | 26,207<br>30,574         | 83.6%                                | 95,693<br>114,469        | 81.5%<br>(65.2%)  |
|                      | Dislocated Worker Program Results | 86.0%                            | 22,276<br>25,889         | 83.6%                                | 80,566<br>96,365         | 81.5%<br>(65.2%)  |
|                      | Natl Emergency Grant              | 92.8%                            | 192<br>207               | 91.1%                                | 1,040<br>1,141           |                   |

# **Adult Retention**