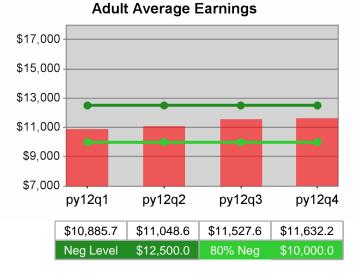

| Cumulative           | Average                           | Current Quarter<br>(Most Recent) |                          | Cumulative 4-Qtr<br>Reporting Period |                          | Neg Perf<br>(80%)      |
|----------------------|-----------------------------------|----------------------------------|--------------------------|--------------------------------------|--------------------------|------------------------|
| Time Period          | Earnings                          | Value                            | Numerator<br>Denominator | Value                                | Numerator<br>Denominator |                        |
| 4/1/2011 - 3/31/2012 | Adult Program Results             | \$13,349.8                       | 27,367,040<br>2,050      | \$12,164.1                           | 101,241,902<br>8,323     | \$12,500<br>(\$10,000) |
|                      | Dislocated Worker Program Results | \$13,740.3                       | 23,825,640<br>1,734      | \$12,417.5                           | 85,531,634<br>6,888      | \$12,500<br>(\$10,000) |
|                      | Natl Emergency Grant              | \$11,494.0                       | 413,783<br>36            | \$13,782.0                           | 2,480,752<br>180         |                        |

| Cumulative           | Average                           | Current Quarter<br>(Most Recent) |                          | Cumulative 4-Qtr<br>Reporting Period |                          | Neg Perf<br>(80%)      |
|----------------------|-----------------------------------|----------------------------------|--------------------------|--------------------------------------|--------------------------|------------------------|
| Time Period          | Earnings                          | Value                            | Numerator<br>Denominator | Value                                | Numerator<br>Denominator |                        |
| 4/1/2011 - 3/31/2012 | Adult Program Results             | \$13,693.2                       | 21,333,954<br>1,558      | \$12,433.7                           | 85,394,473<br>6,868      | \$12,500<br>(\$10,000) |
|                      | Dislocated Worker Program Results | \$14,034.9                       | 18,834,848<br>1,342      | \$12,652.3                           | 72,687,197<br>5,745      | \$12,500<br>(\$10,000) |
|                      | Natl Emergency Grant              | \$10,906.7                       | 250,855<br>23            | \$13,977.4                           | 1,942,862<br>139         |                        |