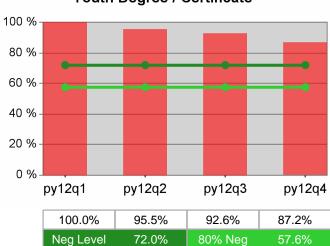

#### Statewide PY 2012 Qtr-4

| Cumulative            | WIA                                   | Current Quarter<br>(Most Recent) Cumulative 4-Qtr<br>Reporting Period |                          |       | Neg Perf<br>(80%)        |                  |
|-----------------------|---------------------------------------|-----------------------------------------------------------------------|--------------------------|-------|--------------------------|------------------|
| Time Period           | Youth (14-21)                         | Value                                                                 | Numerator<br>Denominator | Value | Numerator<br>Denominator |                  |
| 10/1/2011 - 9/30/2012 | Placement in Employment or Education  | 74.8%                                                                 | 238<br>318               | 72.3% | 912<br>1,261             | 71.0%<br>(56.8%) |
| 10/1/2011 - 9/30/2012 | Attainment of a Degree or Certificate | 82.9%                                                                 | 247<br>298               | 76.1% | 905<br>1,189             | 72.0%<br>(57.6%) |
| 7/1/2012 - 6/30/2013  | Literacy and Numeracy Gains           | 50.6%                                                                 | 39<br>77                 | 51.8% | 221<br>427               | 50.0%<br>(40.0%) |