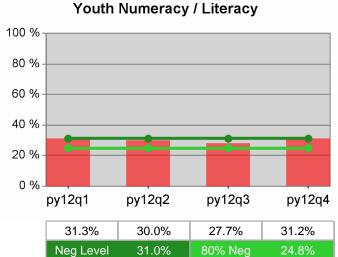

Worker Program Results | \$16,719.9                       | 25,380,828<br>1,518      | \$16,547.2         | 97,926,521<br>5,918      | \$15,500<br>(\$12,400) |
|                      | Natl Emergency Grant              | \$14,645.7                       | 205,040<br>14            | \$15,098.9         | 1,343,804<br>89          |                        |

Performance was Calculated: 8/14/2013 4:09:30 PM

Workforce Investment Council of Clackamas County PY 2012 Year-to-Date



#### **Adult Retention**





#### Adult Average Earnings

### **Dislocated Worker Employment**



#### **Dislocated Worker Retention**



#### **Dislocated Worker Average Earnings**





Workforce Investment Council of Clackamas County PY 2012 Year-to-Date

Youth Employment / Education



Youth Degree / Certificate



### The Oregon Consortium/Workforce Alliance PY 2012 Qtr-4

| Cumulative           | Total                                           | Current Quarter<br>(Most Recent) Cumulative 4-Qua<br>Reporting Period |                          |        |                          |
|----------------------|-------------------------------------------------|-----------------------------------------------------------------------|--------------------------|--------|--------------------------|
| Time Period          | Participants                                    | Value                                                                 | Numerator<br>Denominator | Value  | Numerator<br>Denominator |
| 7/1/2012 - 6/30/2013 | Total Adult Customers                           | 13,420