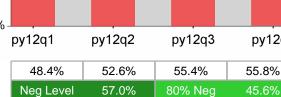

| Cumulative            | Entered Employment                | Current Quarter<br>(Most Recent) |                          | Cumula<br>Reportii | Neg Perf<br>(80%)        |                  |
|-----------------------|-----------------------------------|----------------------------------|--------------------------|--------------------|--------------------------|------------------|
| Time Period           | Rate                              | Value                            | Numerator<br>Denominator | Value              | Numerator<br>Denominator |                  |
| 10/1/2011 - 9/30/2012 | Adult Program Results             | 56.6%                            | 20,579<br>36,332         | 55.1%              | 91,381<br>165,736        | 57.0%<br>(45.6%) |
|                       | Dislocated Worker Program Results | 56.6%                            | 16,728<br>29,539         | 55.8%              | 76,734<br>137,620        | 57.0%<br>(45.6%) |
|                       | Natl Emergency Grant              | 76.2%                            | 128<br>168               | 75.6%              | 764<br>1,011             |                  |