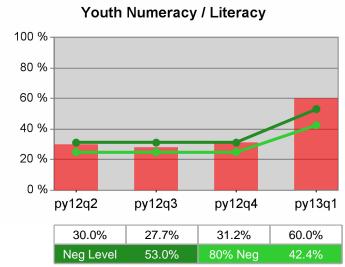

### Statewide PY 2013 Qtr-1

| Cumulative            | WIA                                   | Current Quarter (Most Recent) |                          | Cumulative 4-Qtr<br>Reporting Period |                          | Neg Perf<br>(80%) |
|-----------------------|---------------------------------------|-------------------------------|--------------------------|--------------------------------------|--------------------------|-------------------|
| Time Period           | Youth (14-21)                         | Value                         | Numerator<br>Denominator | Value                                | Numerator<br>Denominator |                   |
| 1/1/2012 - 12/31/2012 | Placement in Employment or Education  | 67.7%                         | 159<br>235               | 71.4%                                | 888<br>1,244             | 72.0%<br>(57.6%)  |
| 1/1/2012 - 12/31/2012 | Attainment of a Degree or Certificate | 68.4%                         | 143<br>209               | 75.0%                                | 872<br>1,163             | 73.0%<br>(58.4%)  |
| 10/1/2012 - 9/30/2013 | Literacy and Numeracy Gains           | 49.2%                         | 59<br>120                | 49.5%                                | 218<br>440               | 53.0%<br>(42.4%)  |