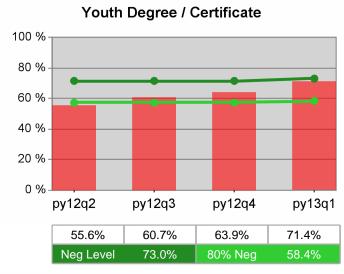

### Statewide PY 2013 Qtr-1

| Cumulative            | WIA                                   | Current Quarter (Most Recent) |                          | Cumulative 4-Qtr<br>Reporting Period |                          | Neg Perf<br>(80%) |
|-----------------------|---------------------------------------|-------------------------------|--------------------------|--------------------------------------|--------------------------|-------------------|
| Time Period           | Youth (14-21)                         | Value                         | Numerator<br>Denominator | Value                                | Numerator<br>Denominator |                   |
| 1/1/2012 - 12/31/2012 | Placement in Employment or Education  | 67.7%                         | 159<br>235               | 71.4%                                | 888<br>1,244             | 72.0%<br>(57.6%)  |
| 1/1/2012 - 12/31/2012 | Attainment of a Degree or Certificate | 68.4%                         | 143<br>209               | 75.0%                                | 872<br>1,163             | 73.0%<br>(58.4%)  |
| 10/1/2012 - 9/30/2013 | Literacy and Numeracy Gains           | 49.2%                         | 59<br>120                | 49.5%                                | 218<br>440               | 53.0%<br>(42.4%)  |