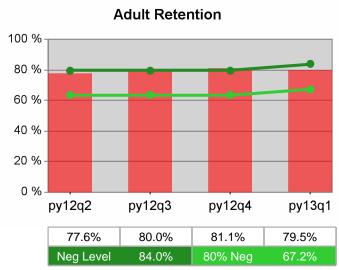

| Cumulative<br>Time Period | Retention                         | Current Quarter<br>(Most Recent) |                          | Cumulative 4-Qtr<br>Reporting Period |                          | Neg Perf<br>(80%) |
|---------------------------|-----------------------------------|----------------------------------|--------------------------|--------------------------------------|--------------------------|-------------------|
|                           | Rate                              | Value                            | Numerator<br>Denominator | Value                                | Numerator<br>Denominator |                   |
| 7/1/2011 - 6/30/2012      | Adult Program Results             | 80.3%                            | 26,635<br>33,182         | 83.5%                                | 99,854<br>119,597        |                   |
|                           | Dislocated Worker Program Results | 80.2%                            | 21,700<br>27,044         | 83.7%                                | 82,520<br>98,647         |                   |
|                           | Natl Emergency Grant              | 92.5%                            | 260<br>281               | 92.4%                                | 955<br>1,033             |                   |