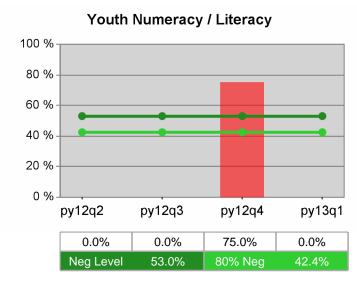

### Statewide PY 2013 Qtr-1

| Cumulative            | WIA                                   | Current Quarter (Most Recent) |                          | Cumulative 4-Qtr<br>Reporting Period |                          | Neg Perf<br>(80%) |
|-----------------------|---------------------------------------|-------------------------------|--------------------------|--------------------------------------|--------------------------|-------------------|
| Time Period           | Youth (14-21)                         | Value                         | Numerator<br>Denominator | Value                                | Numerator<br>Denominator |                   |
| 1/1/2012 - 12/31/2012 | Placement in Employment or Education  | 67.7%                         | 159<br>235               | 71.4%                                | 888<br>1,244             | 72.0%<br>(57.6%)  |
| 1/1/2012 - 12/31/2012 | Attainment of a Degree or Certificate | 68.4%                         | 143<br>209               | 75.0%                                | 872<br>1,163             | 73.0%<br>(58.4%)  |
| 10/1/2012 - 9/30/2013 | Literacy and Numeracy Gains           | 49.2%                         | 59<br>120                | 49.5%                                | 218<br>440               | 53.0%<br>(42.4%)  |