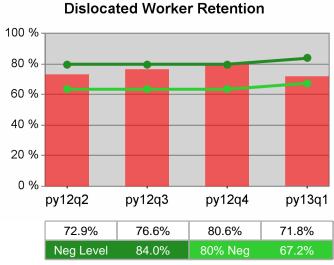

| Cumulative<br>Time Period | Retention                         | Current Quarter<br>(Most Recent) |                          | Cumulative 4-Qtr<br>Reporting Period |                          | Neg Perf<br>(80%) |
|---------------------------|-----------------------------------|----------------------------------|--------------------------|--------------------------------------|--------------------------|-------------------|
|                           | Rate                              | Value                            | Numerator<br>Denominator | Value                                | Numerator<br>Denominator |                   |
| 7/1/2011 - 6/30/2012      | Adult Program Results             | 80.3%                            | 26,635<br>33,182         | 83.5%                                | 99,854<br>119,597        |                   |
|                           | Dislocated Worker Program Results | 80.2%                            | 21,700<br>27,044         | 83.7%                                | 82,520<br>98,647         |                   |
|                           | Natl Emergency Grant              | 92.5%                            | 260<br>281               | 92.4%                                | 955<br>1,033             |                   |