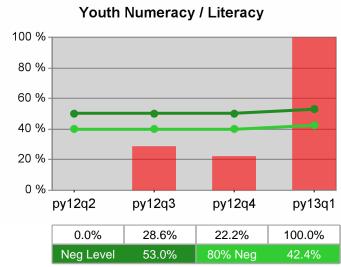

### Statewide PY 2013 Qtr-1

| Cumulative            | WIA                                   | Current Quarter (Most Recent) |                          | Cumulative 4-Qtr<br>Reporting Period |                          | Neg Perf<br>(80%) |
|-----------------------|---------------------------------------|-------------------------------|--------------------------|--------------------------------------|--------------------------|-------------------|
| Time Period           | Youth (14-21)                         | Value                         | Numerator<br>Denominator | Value                                | Numerator<br>Denominator |                   |
| 1/1/2012 - 12/31/2012 | Placement in Employment or Education  | 67.7%                         | 159<br>235               | 71.4%                                | 888<br>1,244             | 72.0%<br>(57.6%)  |
| 1/1/2012 - 12/31/2012 | Attainment of a Degree or Certificate | 68.4%                         | 143<br>209               | 75.0%                                | 872<br>1,163             | 73.0%<br>(58.4%)  |
| 10/1/2012 - 9/30/2013 | Literacy and Numeracy Gains           | 49.2%                         | 59<br>120                | 49.5%                                | 218<br>440               | 53.0%<br>(42.4%)  |