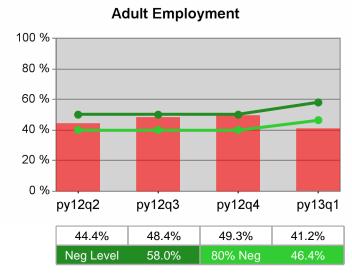

| Cumulative            | Entered Employment                | Current Quarter Cumulative 4-Qtr (Most Recent) Reporting Period |                          |       | Neg Perf<br>(80%)        |                  |
|-----------------------|-----------------------------------|-----------------------------------------------------------------|--------------------------|-------|--------------------------|------------------|
| Time Period           | Rate                              | Value                                                           | Numerator<br>Denominator | Value | Numerator<br>Denominator |                  |
| 1/1/2012 - 12/31/2012 | Adult Program Results             | 51.3%                                                           | 17,858<br>34,796         | 56.0% | 88,392<br>157,748        | 58.0%<br>(46.4%) |
|                       | Dislocated Worker Program Results | 51.5%                                                           | 14,598<br>28,362         | 56.5% | 73,648<br>130,365        |                  |
|                       | Natl Emergency Grant              | 70.2%                                                           | 66<br>94                 | 75.4% | 613<br>813               |                  |