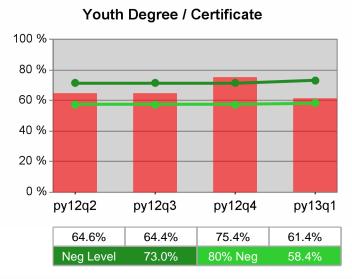

### Statewide PY 2013 Qtr-1

| Cumulative            | WIA                                   | Current Quarter (Most Recent) |                          | Cumulative 4-Qtr<br>Reporting Period |                          | Neg Perf<br>(80%) |
|-----------------------|---------------------------------------|-------------------------------|--------------------------|--------------------------------------|--------------------------|-------------------|
| Time Period           | Youth (14-21)                         | Value                         | Numerator<br>Denominator | Value                                | Numerator<br>Denominator |                   |
| 1/1/2012 - 12/31/2012 | Placement in Employment or Education  | 67.7%                         | 159<br>235               | 71.4%                                | 888<br>1,244             | 72.0%<br>(57.6%)  |
| 1/1/2012 - 12/31/2012 | Attainment of a Degree or Certificate | 68.4%                         | 143<br>209               | 75.0%                                | 872<br>1,163             | 73.0%<br>(58.4%)  |
| 10/1/2012 - 9/30/2013 | Literacy and Numeracy Gains           | 49.2%                         | 59<br>120                | 49.5%                                | 218<br>440               | 53.0%<br>(42.4%)  |