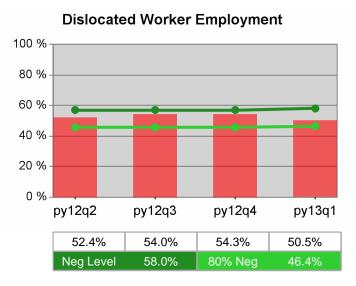

| Cumulative            | Entered Employment                | Current Quarter Cumulative 4-Qtr (Most Recent) Reporting Period |                          |       | Neg Perf<br>(80%)        |                  |
|-----------------------|-----------------------------------|-----------------------------------------------------------------|--------------------------|-------|--------------------------|------------------|
| Time Period           | Rate                              | Value                                                           | Numerator<br>Denominator | Value | Numerator<br>Denominator |                  |
| 1/1/2012 - 12/31/2012 | Adult Program Results             | 51.3%                                                           | 17,858<br>34,796         | 56.0% | 88,392<br>157,748        | 58.0%<br>(46.4%) |
|                       | Dislocated Worker Program Results | 51.5%                                                           | 14,598<br>28,362         | 56.5% | 73,648<br>130,365        |                  |
|                       | Natl Emergency Grant              | 70.2%                                                           | 66<br>94                 | 75.4% | 613<br>813               |                  |