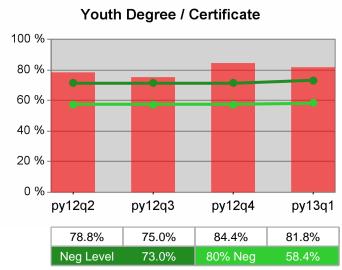

### Statewide PY 2013 Qtr-1

| Cumulative            | WIA                                   | Current Quarter (Most Recent) |                          | Cumulative 4-Qtr<br>Reporting Period |                          | Neg Perf<br>(80%) |
|-----------------------|---------------------------------------|-------------------------------|--------------------------|--------------------------------------|--------------------------|-------------------|
| Time Period           | Youth (14-21)                         | Value                         | Numerator<br>Denominator | Value                                | Numerator<br>Denominator |                   |
| 1/1/2012 - 12/31/2012 | Placement in Employment or Education  | 67.7%                         | 159<br>235               | 71.4%                                | 888<br>1,244             | 72.0%<br>(57.6%)  |
| 1/1/2012 - 12/31/2012 | Attainment of a Degree or Certificate | 68.4%                         | 143<br>209               | 75.0%                                | 872<br>1,163             | 73.0%<br>(58.4%)  |
| 10/1/2012 - 9/30/2013 | Literacy and Numeracy Gains           | 49.2%                         | 59<br>120                | 49.5%                                | 218<br>440               | 53.0%<br>(42.4%)  |