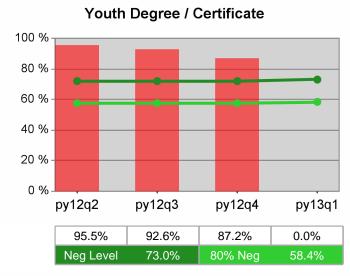

### Statewide PY 2013 Qtr-1

| Cumulative            | WIA                                   | Current Quarter (Most Recent) |                          | Cumulative 4-Qtr<br>Reporting Period |                          | Neg Perf<br>(80%) |
|-----------------------|---------------------------------------|-------------------------------|--------------------------|--------------------------------------|--------------------------|-------------------|
| Time Period           | Youth (14-21)                         | Value                         | Numerator<br>Denominator | Value                                | Numerator<br>Denominator |                   |
| 1/1/2012 - 12/31/2012 | Placement in Employment or Education  | 67.7%                         | 159<br>235               | 71.4%                                | 888<br>1,244             | 72.0%<br>(57.6%)  |
| 1/1/2012 - 12/31/2012 | Attainment of a Degree or Certificate | 68.4%                         | 143<br>209               | 75.0%                                | 872<br>1,163             | 73.0%<br>(58.4%)  |
| 10/1/2012 - 9/30/2013 | Literacy and Numeracy Gains           | 49.2%                         | 59<br>120                | 49.5%                                | 218<br>440               | 53.0%<br>(42.4%)  |