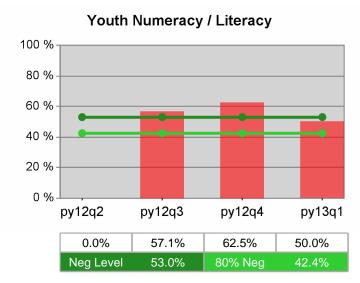

### Statewide PY 2013 Qtr-1

| Cumulative            | WIA                                   | Current Quarter (Most Recent) |                          | Cumulative 4-Qtr<br>Reporting Period |                          | Neg Perf<br>(80%) |
|-----------------------|---------------------------------------|-------------------------------|--------------------------|--------------------------------------|--------------------------|-------------------|
| Time Period           | Youth (14-21)                         | Value                         | Numerator<br>Denominator | Value                                | Numerator<br>Denominator |                   |
| 1/1/2012 - 12/31/2012 | Placement in Employment or Education  | 67.7%                         | 159<br>235               | 71.4%                                | 888<br>1,244             | 72.0%<br>(57.6%)  |
| 1/1/2012 - 12/31/2012 | Attainment of a Degree or Certificate | 68.4%                         | 143<br>209               | 75.0%                                | 872<br>1,163             | 73.0%<br>(58.4%)  |
| 10/1/2012 - 9/30/2013 | Literacy and Numeracy Gains           | 49.2%                         | 59<br>120                | 49.5%                                | 218<br>440               | 53.0%<br>(42.4%)  |