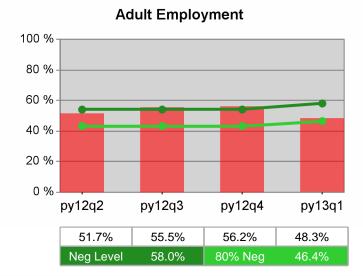

| Cumulative            | Entered Employment                | Current Quarter Cumulative 4-Qtr (Most Recent) Reporting Period |                          |       | Neg Perf<br>(80%)        |                  |
|-----------------------|-----------------------------------|-----------------------------------------------------------------|--------------------------|-------|--------------------------|------------------|
| Time Period           | Rate                              | Value                                                           | Numerator<br>Denominator | Value | Numerator<br>Denominator |                  |
| 1/1/2012 - 12/31/2012 | Adult Program Results             | 51.3%                                                           | 17,858<br>34,796         | 56.0% | 88,392<br>157,748        | 58.0%<br>(46.4%) |
|                       | Dislocated Worker Program Results | 51.5%                                                           | 14,598<br>28,362         | 56.5% | 73,648<br>130,365        |                  |
|                       | Natl Emergency Grant              | 70.2%                                                           | 66<br>94                 | 75.4% | 613<br>813               |                  |