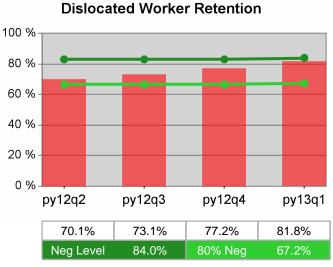

| Cumulative<br>Time Period | Retention                         | Current Quarter<br>(Most Recent) |                          | Cumulative 4-Qtr<br>Reporting Period |                          | Neg Perf<br>(80%) |
|---------------------------|-----------------------------------|----------------------------------|--------------------------|--------------------------------------|--------------------------|-------------------|
|                           | Rate                              | Value                            | Numerator<br>Denominator | Value                                | Numerator<br>Denominator |                   |
| 7/1/2011 - 6/30/2012      | Adult Program Results             | 80.3%                            | 26,635<br>33,182         | 83.5%                                | 99,854<br>119,597        |                   |
|                           | Dislocated Worker Program Results | 80.2%                            | 21,700<br>27,044         | 83.7%                                | 82,520<br>98,647         |                   |
|                           | Natl Emergency Grant              | 92.5%                            | 260<br>281               | 92.4%                                | 955<br>1,033             |                   |