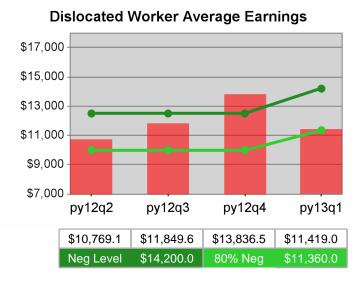

| Cumulative<br>Time Period | Average                           | Current Quarter (Most Recent)                                                 |                          | Cumulative 4-Qtr<br>Reporting Period |                       | Neg Perf<br>(80%) |
|---------------------------|-----------------------------------|-------------------------------------------------------------------------------|--------------------------|--------------------------------------|-----------------------|-------------------|
|                           | Earnings                          | Value Denominator Value Denomina  \$14,825.1 152,594,325 \$15,162.3 500,294,1 | Numerator<br>Denominator |                                      |                       |                   |
| 7/1/2011 - 6/30/2012      | Adult Program Results             | \$14,825.1                                                                    | 152,594,325<br>10,293    | \$15,162.3                           | 500,294,117<br>32,996 |                   |
|                           | Dislocated Worker Program Results | \$15,125.4                                                                    | 128,626,538<br>8,504     | \$15,488.8                           | 433,933,417<br>28,016 |                   |
|                           | Natl Emergency Grant              | \$19,170.4                                                                    | 728,474<br>38            | \$17,825.4                           | 2,245,999<br>126      |                   |