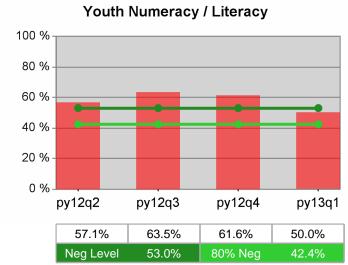

### Statewide PY 2013 Qtr-1

| Cumulative            | WIA                                   | Current Quarter (Most Recent) |                          | Cumulative 4-Qtr<br>Reporting Period |                          | Neg Perf<br>(80%) |
|-----------------------|---------------------------------------|-------------------------------|--------------------------|--------------------------------------|--------------------------|-------------------|
| Time Period           | Youth (14-21)                         | Value                         | Numerator<br>Denominator | Value                                | Numerator<br>Denominator |                   |
| 1/1/2012 - 12/31/2012 | Placement in Employment or Education  | 67.7%                         | 159<br>235               | 71.4%                                | 888<br>1,244             | 72.0%<br>(57.6%)  |
| 1/1/2012 - 12/31/2012 | Attainment of a Degree or Certificate | 68.4%                         | 143<br>209               | 75.0%                                | 872<br>1,163             | 73.0%<br>(58.4%)  |
| 10/1/2012 - 9/30/2013 | Literacy and Numeracy Gains           | 49.2%                         | 59<br>120                | 49.5%                                | 218<br>440               | 53.0%<br>(42.4%)  |