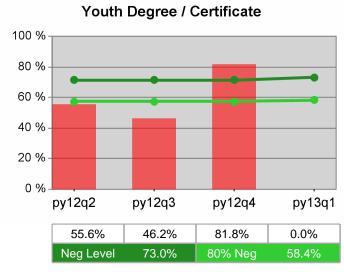

### Statewide PY 2013 Qtr-1

| Cumulative            | WIA                                   | Current Quarter (Most Recent) |                          | Cumulative 4-Qtr<br>Reporting Period |                          | Neg Perf<br>(80%) |
|-----------------------|---------------------------------------|-------------------------------|--------------------------|--------------------------------------|--------------------------|-------------------|
| Time Period           | Youth (14-21)                         | Value                         | Numerator<br>Denominator | Value                                | Numerator<br>Denominator |                   |
| 1/1/2012 - 12/31/2012 | Placement in Employment or Education  | 67.7%                         | 159<br>235               | 71.4%                                | 888<br>1,244             | 72.0%<br>(57.6%)  |
| 1/1/2012 - 12/31/2012 | Attainment of a Degree or Certificate | 68.4%                         | 143<br>209               | 75.0%                                | 872<br>1,163             | 73.0%<br>(58.4%)  |
| 10/1/2012 - 9/30/2013 | Literacy and Numeracy Gains           | 49.2%                         | 59<br>120                | 49.5%                                | 218<br>440               | 53.0%<br>(42.4%)  |