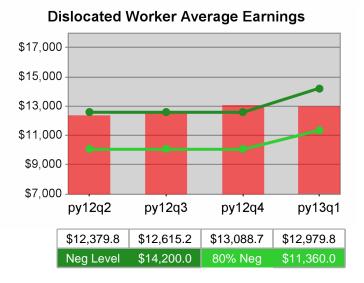

| Cumulative<br>Time Period | Average                           | Current Quarter (Most Recent) |                          | Cumulative 4-Qtr<br>Reporting Period |                          | Neg Perf<br>(80%)      |
|---------------------------|-----------------------------------|-------------------------------|--------------------------|--------------------------------------|--------------------------|------------------------|
|                           | Earnings                          | Value                         | Numerator<br>Denominator | \/alua                               | Numerator<br>Denominator |                        |
| 7/1/2011 - 6/30/2012      | Adult Program Results             | \$12,241.8                    | 23,075,741<br>1,885      | \$12,253.0                           | 101,099,606<br>8,251     | \$14,200<br>(\$11,360) |
|                           | Dislocated Worker Program Results | \$12,176.1                    | 18,044,988<br>1,482      | \$12,468.8                           | 83,316,555<br>6,682      | \$14,200<br>(\$11,360) |
|                           | Natl Emergency Grant              | \$14,156.6                    | 453,012<br>32            | \$13,100.6                           | 1,912,683<br>146         |                        |