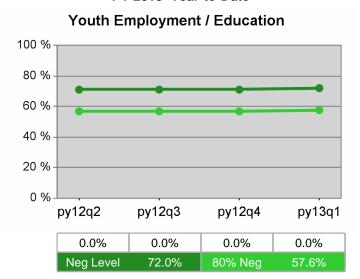

### Statewide PY 2013 Qtr-1

| Cumulative            | WIA                                   | Current Quarter (Most Recent) |                          | Cumulative 4-Qtr<br>Reporting Period |                          | Neg Perf<br>(80%) |
|-----------------------|---------------------------------------|-------------------------------|--------------------------|--------------------------------------|--------------------------|-------------------|
| Time Period           | Youth (14-21)                         | Value                         | Numerator<br>Denominator | Value                                | Numerator<br>Denominator |                   |
| 1/1/2012 - 12/31/2012 | Placement in Employment or Education  | 67.7%                         | 159<br>235               | 71.4%                                | 888<br>1,244             | 72.0%<br>(57.6%)  |
| 1/1/2012 - 12/31/2012 | Attainment of a Degree or Certificate | 68.4%                         | 143<br>209               | 75.0%                                | 872<br>1,163             | 73.0%<br>(58.4%)  |
| 10/1/2012 - 9/30/2013 | Literacy and Numeracy Gains           | 49.2%                         | 59<br>120                | 49.5%                                | 218<br>440               | 53.0%<br>(42.4%)  |