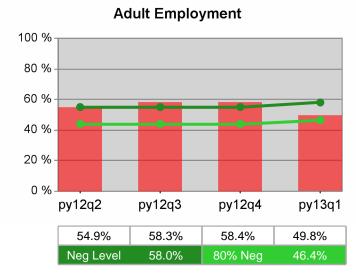

| Cumulative            | Entered Employment                | Current Quarter Cumulative 4-Qtr (Most Recent) Reporting Period |                          |       | Neg Perf<br>(80%)        |                  |
|-----------------------|-----------------------------------|-----------------------------------------------------------------|--------------------------|-------|--------------------------|------------------|
| Time Period           | Rate                              | Value                                                           | Numerator<br>Denominator | Value | Numerator<br>Denominator |                  |
| 1/1/2012 - 12/31/2012 | Adult Program Results             | 51.3%                                                           | 17,858<br>34,796         | 56.0% | 88,392<br>157,748        | 58.0%<br>(46.4%) |
|                       | Dislocated Worker Program Results | 51.5%                                                           | 14,598<br>28,362         | 56.5% | 73,648<br>130,365        |                  |
|                       | Natl Emergency Grant              | 70.2%                                                           | 66<br>94                 | 75.4% | 613<br>813               |                  |