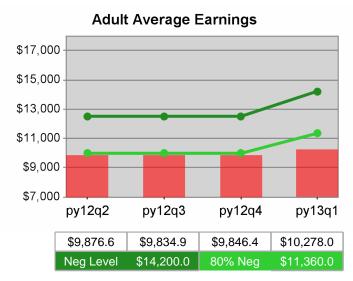

| Cumulative<br>Time Period | Average                           | Current Quarter<br>(Most Recent) |                          | Cumulative 4-Qtr<br>Reporting Period |                          | Neg Perf<br>(80%) |
|---------------------------|-----------------------------------|----------------------------------|--------------------------|--------------------------------------|--------------------------|-------------------|
|                           | Earnings                          | Value                            | Numerator<br>Denominator | Value                                | Numerator<br>Denominator |                   |
| 7/1/2011 - 6/30/2012      | Adult Program Results             | \$13,418.9                       | 357,399,015<br>26,634    | \$13,798.0                           | 1,377,605,478<br>99,841  |                   |
|                           | Dislocated Worker Program Results | \$13,672.9                       | 296,688,237<br>21,699    | \$14,130.9                           | 1,165,940,595<br>82,510  |                   |
|                           | Natl Emergency Grant              | \$16,337.7                       | 4,247,813<br>260         | \$15,864.8                           | 15,103,296<br>952        |                   |