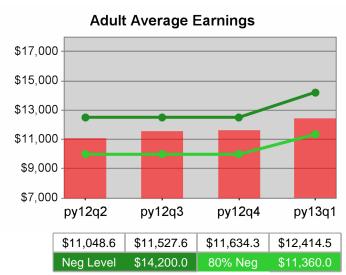

| Cumulative<br>Time Period | Average                           | Current Quarter<br>(Most Recent) |                          | Cumulative 4-Qtr<br>Reporting Period |                          | Neg Perf<br>(80%) |
|---------------------------|-----------------------------------|----------------------------------|--------------------------|--------------------------------------|--------------------------|-------------------|
|                           | Earnings                          | Value                            | Numerator<br>Denominator | Value                                | Numerator<br>Denominator |                   |
| 7/1/2011 - 6/30/2012      | Adult Program Results             | \$13,418.9                       | 357,399,015<br>26,634    | \$13,798.0                           | 1,377,605,478<br>99,841  |                   |
|                           | Dislocated Worker Program Results | \$13,672.9                       | 296,688,237<br>21,699    | \$14,130.9                           | 1,165,940,595<br>82,510  |                   |
|                           | Natl Emergency Grant              | \$16,337.7                       | 4,247,813<br>260         | \$15,864.8                           | 15,103,296<br>952        |                   |