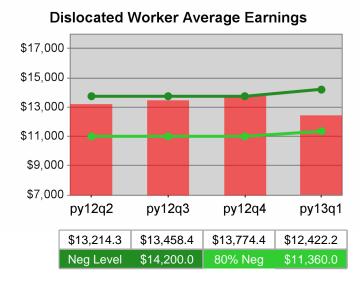

| Cumulative<br>Time Period | Average                           | Current Quarter (Most Recent) |                          | Cumulative 4-Qtr<br>Reporting Period |                          | Neg Perf<br>(80%)      |
|---------------------------|-----------------------------------|-------------------------------|--------------------------|--------------------------------------|--------------------------|------------------------|
|                           | Earnings                          | Value                         | Numerator<br>Denominator | \/alii\                              | Numerator<br>Denominator |                        |
| 7/1/2011 - 6/30/2012      | Adult Program Results             | \$12,417.8                    | 37,067,015<br>2,985      | \$13,247.7                           | 112,380,231<br>8,483     | \$14,200<br>(\$11,360) |
|                           | Dislocated Worker Program Results | \$12,422.2                    | 30,049,333<br>2,419      | \$13,336.7                           | 93,570,292<br>7,016      | \$14,200<br>(\$11,360) |
|                           | Natl Emergency Grant              | \$19,227.5                    | 461,459<br>24            | \$20,997.7                           | 2,183,763<br>104         |                        |