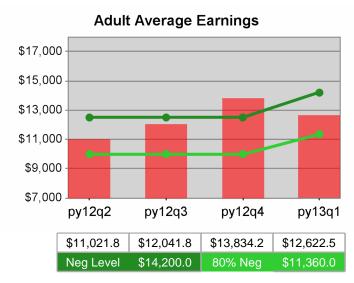

| Cumulative<br>Time Period | Average                           | Current Quarter<br>(Most Recent) |                          | Cumulative 4-Qtr<br>Reporting Period |                          | Neg Perf<br>(80%) |
|---------------------------|-----------------------------------|----------------------------------|--------------------------|--------------------------------------|--------------------------|-------------------|
|                           | Earnings                          | Value                            | Numerator<br>Denominator | Value                                | Numerator<br>Denominator |                   |
| 7/1/2011 - 6/30/2012      | Adult Program Results             | \$13,418.9                       | 357,399,015<br>26,634    | \$13,798.0                           | 1,377,605,478<br>99,841  |                   |
|                           | Dislocated Worker Program Results | \$13,672.9                       | 296,688,237<br>21,699    | \$14,130.9                           | 1,165,940,595<br>82,510  |                   |
|                           | Natl Emergency Grant              | \$16,337.7                       | 4,247,813<br>260         | \$15,864.8                           | 15,103,296<br>952        |                   |