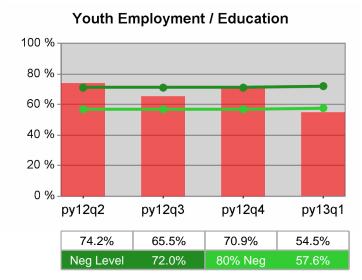

### Statewide PY 2013 Qtr-1

| Cumulative            | WIA                                   | Current Quarter (Most Recent) |                          | Cumulative 4-Qtr<br>Reporting Period |                          | Neg Perf<br>(80%) |
|-----------------------|---------------------------------------|-------------------------------|--------------------------|--------------------------------------|--------------------------|-------------------|
| Time Period           | Youth (14-21)                         | Value                         | Numerator<br>Denominator | Value                                | Numerator<br>Denominator |                   |
| 1/1/2012 - 12/31/2012 | Placement in Employment or Education  | 67.7%                         | 159<br>235               | 71.4%                                | 888<br>1,244             | 72.0%<br>(57.6%)  |
| 1/1/2012 - 12/31/2012 | Attainment of a Degree or Certificate | 68.4%                         | 143<br>209               | 75.0%                                | 872<br>1,163             | 73.0%<br>(58.4%)  |
| 10/1/2012 - 9/30/2013 | Literacy and Numeracy Gains           | 49.2%                         | 59<br>120                | 49.5%                                | 218<br>440               | 53.0%<br>(42.4%)  |