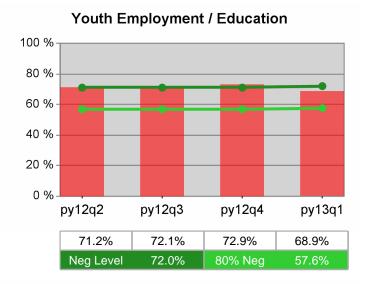

## Lane Workforce Partnership PY 2013 Qtr-1

| Cumulative            | WIA                                   | Current Quarter Cumulative 4-Qtr (Most Recent) Reporting Period |                          |       | Neg Perf<br>(80%)        |                  |
|-----------------------|---------------------------------------|-----------------------------------------------------------------|--------------------------|-------|--------------------------|------------------|
| Time Period           | Youth (14-21)                         | Value                                                           | Numerator<br>Denominator | Value | Numerator<br>Denominator |                  |
| 1/1/2012 - 12/31/2012 | Placement in Employment or Education  | 64.3%                                                           | 9<br>14                  | 59.8% | 70<br>117                | 72.0%<br>(57.6%) |
| 1/1/2012 - 12/31/2012 | Attainment of a Degree or Certificate | 81.8%                                                           | 9<br>11                  | 71.0% | 66<br>93                 | 73.0%<br>(58.4%) |
| 10/1/2012 - 9/30/2013 | Literacy and Numeracy Gains           | 50.0%                                                           | 8<br>16                  | 58.8% | 20<br>34                 | 53.0%<br>(42.4%) |