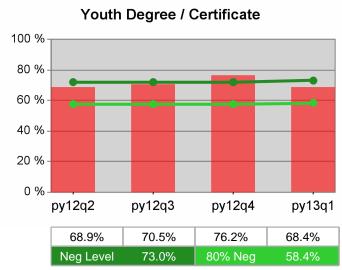

### Statewide PY 2013 Qtr-1

| Cumulative            | WIA                                   | Current Quarter (Most Recent) |                          | Cumulative 4-Qtr<br>Reporting Period |                          | Neg Perf<br>(80%) |
|-----------------------|---------------------------------------|-------------------------------|--------------------------|--------------------------------------|--------------------------|-------------------|
| Time Period           | Youth (14-21)                         | Value                         | Numerator<br>Denominator | Value                                | Numerator<br>Denominator |                   |
| 1/1/2012 - 12/31/2012 | Placement in Employment or Education  | 67.7%                         | 159<br>235               | 71.4%                                | 888<br>1,244             | 72.0%<br>(57.6%)  |
| 1/1/2012 - 12/31/2012 | Attainment of a Degree or Certificate | 68.4%                         | 143<br>209               | 75.0%                                | 872<br>1,163             | 73.0%<br>(58.4%)  |
| 10/1/2012 - 9/30/2013 | Literacy and Numeracy Gains           | 49.2%                         | 59<br>120                | 49.5%                                | 218<br>440               | 53.0%<br>(42.4%)  |