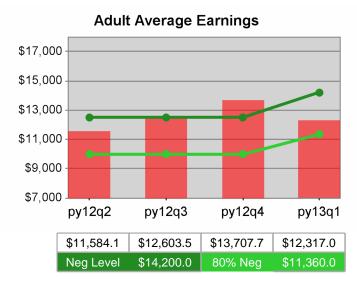

| Cumulative<br>Time Period | Average                           | Current Quarter<br>(Most Recent) |                          | Cumulative 4-Qtr<br>Reporting Period |                          | Neg Perf<br>(80%) |
|---------------------------|-----------------------------------|----------------------------------|--------------------------|--------------------------------------|--------------------------|-------------------|
|                           | Earnings                          | Value                            | Numerator<br>Denominator | Value                                | Numerator<br>Denominator |                   |
| 7/1/2011 - 6/30/2012      | Adult Program Results             | \$13,418.9                       | 357,399,015<br>26,634    | \$13,798.0                           | 1,377,605,478<br>99,841  |                   |
|                           | Dislocated Worker Program Results | \$13,672.9                       | 296,688,237<br>21,699    | \$14,130.9                           | 1,165,940,595<br>82,510  |                   |
|                           | Natl Emergency Grant              | \$16,337.7                       | 4,247,813<br>260         | \$15,864.8                           | 15,103,296<br>952        |                   |