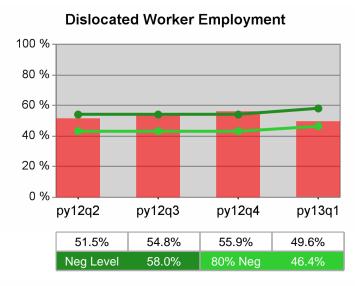

| Cumulative            | Entered Employment                | Current Quarter Cumulative 4-Qtr (Most Recent) Reporting Period |                          |       | Neg Perf<br>(80%)        |                  |
|-----------------------|-----------------------------------|-----------------------------------------------------------------|--------------------------|-------|--------------------------|------------------|
| Time Period           | Rate                              | Value                                                           | Numerator<br>Denominator | Value | Numerator<br>Denominator |                  |
| 1/1/2012 - 12/31/2012 | Adult Program Results             | 51.3%                                                           | 17,858<br>34,796         | 56.0% | 88,392<br>157,748        | 58.0%<br>(46.4%) |
|                       | Dislocated Worker Program Results | 51.5%                                                           | 14,598<br>28,362         | 56.5% | 73,648<br>130,365        |                  |
|                       | Natl Emergency Grant              | 70.2%                                                           | 66<br>94                 | 75.4% | 613<br>813               |                  |