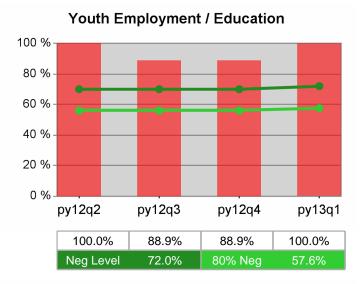

### Worksystems Inc PY 2013 Qtr-1

| Cumulative            | WIA                                   | Current Quarter Cumulative 4-Qtr (Most Recent) Reporting Period |                          |       | Neg Perf<br>(80%)        |                  |
|-----------------------|---------------------------------------|-----------------------------------------------------------------|--------------------------|-------|--------------------------|------------------|
| Time Period           | Youth (14-21)                         | Value                                                           | Numerator<br>Denominator | Value | Numerator<br>Denominator |                  |
| 1/1/2012 - 12/31/2012 | Placement in Employment or Education  | 94.4%                                                           | 34<br>36                 | 79.4% | 204<br>257               | 72.0%<br>(57.6%) |
| 1/1/2012 - 12/31/2012 | Attainment of a Degree or Certificate | 82.1%                                                           | 23<br>28                 | 74.1% | 186<br>251               | 73.0%<br>(58.4%) |
| 10/1/2012 - 9/30/2013 | Literacy and Numeracy Gains           | 46.4%                                                           | 13<br>28                 | 47.1% | 33<br>70                 | 53.0%<br>(42.4%) |