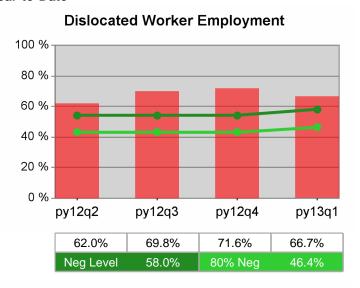

| Cumulative            | Entered Employment                | Current Quarter Cumulative 4-Qtr (Most Recent) Reporting Period |                          |       | Neg Perf<br>(80%)        |                  |
|-----------------------|-----------------------------------|-----------------------------------------------------------------|--------------------------|-------|--------------------------|------------------|
| Time Period           | Rate                              | Value                                                           | Numerator<br>Denominator | Value | Numerator<br>Denominator |                  |
| 1/1/2012 - 12/31/2012 | Adult Program Results             | 51.3%                                                           | 17,858<br>34,796         | 56.0% | 88,392<br>157,748        | 58.0%<br>(46.4%) |
|                       | Dislocated Worker Program Results | 51.5%                                                           | 14,598<br>28,362         | 56.5% | 73,648<br>130,365        |                  |
|                       | Natl Emergency Grant              | 70.2%                                                           | 66<br>94                 | 75.4% | 613<br>813               |                  |