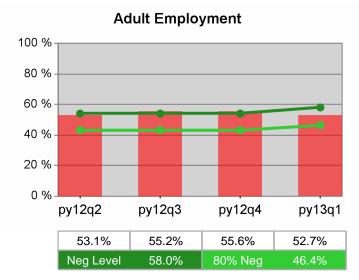

| Cumulative            | Entered Employment                | Current Quarter Cumulative 4-Qtr (Most Recent) Reporting Period |                          |       | Neg Perf<br>(80%)        |                  |
|-----------------------|-----------------------------------|-----------------------------------------------------------------|--------------------------|-------|--------------------------|------------------|
| Time Period           | Rate                              | Value                                                           | Numerator<br>Denominator | Value | Numerator<br>Denominator |                  |
| 1/1/2012 - 12/31/2012 | Adult Program Results             | 51.3%                                                           | 17,858<br>34,796         | 56.0% | 88,392<br>157,748        | 58.0%<br>(46.4%) |
|                       | Dislocated Worker Program Results | 51.5%                                                           | 14,598<br>28,362         | 56.5% | 73,648<br>130,365        |                  |
|                       | Natl Emergency Grant              | 70.2%                                                           | 66<br>94                 | 75.4% | 613<br>813               |                  |