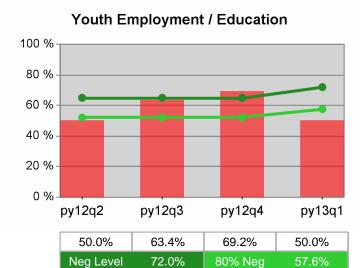

### Statewide PY 2013 Qtr-1

| Cumulative            | WIA                                   | Current Quarter (Most Recent) |                          | Cumulative 4-Qtr<br>Reporting Period |                          | Neg Perf<br>(80%) |
|-----------------------|---------------------------------------|-------------------------------|--------------------------|--------------------------------------|--------------------------|-------------------|
| Time Period           | Youth (14-21)                         | Value                         | Numerator<br>Denominator | Value                                | Numerator<br>Denominator |                   |
| 1/1/2012 - 12/31/2012 | Placement in Employment or Education  | 67.7%                         | 159<br>235               | 71.4%                                | 888<br>1,244             | 72.0%<br>(57.6%)  |
| 1/1/2012 - 12/31/2012 | Attainment of a Degree or Certificate | 68.4%                         | 143<br>209               | 75.0%                                | 872<br>1,163             | 73.0%<br>(58.4%)  |
| 10/1/2012 - 9/30/2013 | Literacy and Numeracy Gains           | 49.2%                         | 59<br>120                | 49.5%                                | 218<br>440               | 53.0%<br>(42.4%)  |