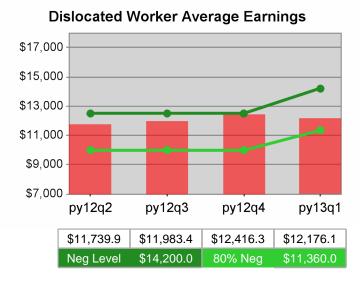

| Cumulative<br>Time Period | Average                           | Current Quarter (Most Recent) |                          | Cumulative 4-Qtr<br>Reporting Period |                          | Neg Perf<br>(80%)      |
|---------------------------|-----------------------------------|-------------------------------|--------------------------|--------------------------------------|--------------------------|------------------------|
|                           | Earnings                          | Value                         | Numerator<br>Denominator | \/alua                               | Numerator<br>Denominator |                        |
| 7/1/2011 - 6/30/2012      | Adult Program Results             | \$12,241.8                    | 23,075,741<br>1,885      | \$12,253.0                           | 101,099,606<br>8,251     | \$14,200<br>(\$11,360) |
|                           | Dislocated Worker Program Results | \$12,176.1                    | 18,044,988<br>1,482      | \$12,468.8                           | 83,316,555<br>6,682      | \$14,200<br>(\$11,360) |
|                           | Natl Emergency Grant              | \$14,156.6                    | 453,012<br>32            | \$13,100.6                           | 1,912,683<br>146         |                        |