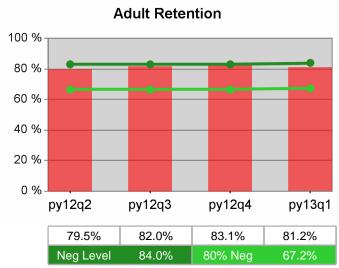

| Cumulative           | Retention                         |       | Current Quarter<br>(Most Recent) |       | Cumulative 4-Qtr<br>Reporting Period |                  |
|----------------------|-----------------------------------|-------|----------------------------------|-------|--------------------------------------|------------------|
| Time Period          | Rate                              | Value | Numerator<br>Denominator         | Value | Numerator<br>Denominator             |                  |
| 7/1/2011 - 6/30/2012 | Adult Program Results             | 81.2% | 1,885<br>2,321                   | 83.5% | 8,251<br>9,881                       | 84.0%<br>(67.2%) |
|                      | Dislocated Worker Program Results | 81.4% | 1,482<br>1,821                   | 83.6% | 6,682<br>7,995                       | 84.0%<br>(67.2%) |
|                      | Natl Emergency Grant              | 88.9% | 32<br>36                         | 89.6% | 146<br>163                           |                  |