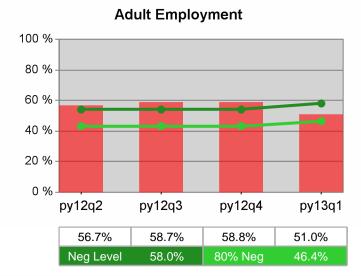

| Cumulative            | Entered Employment                | Current Quarter Cumulative 4-Qtr (Most Recent) Reporting Period |                          |       | Neg Perf<br>(80%)        |                  |
|-----------------------|-----------------------------------|-----------------------------------------------------------------|--------------------------|-------|--------------------------|------------------|
| Time Period           | Rate                              | Value                                                           | Numerator<br>Denominator | Value | Numerator<br>Denominator |                  |
| 1/1/2012 - 12/31/2012 | Adult Program Results             | 51.3%                                                           | 17,858<br>34,796         | 56.0% | 88,392<br>157,748        | 58.0%<br>(46.4%) |
|                       | Dislocated Worker Program Results | 51.5%                                                           | 14,598<br>28,362         | 56.5% | 73,648<br>130,365        |                  |
|                       | Natl Emergency Grant              | 70.2%                                                           | 66<br>94                 | 75.4% | 613<br>813               |                  |