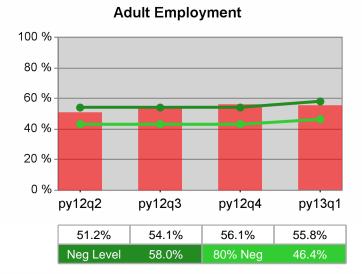

| Cumulative            | Entered Employment                | Current Quarter Cumulative 4-Qtr (Most Recent) Reporting Period |                          |       | Neg Perf<br>(80%)        |                  |
|-----------------------|-----------------------------------|-----------------------------------------------------------------|--------------------------|-------|--------------------------|------------------|
| Time Period           | Rate                              | Value                                                           | Numerator<br>Denominator | Value | Numerator<br>Denominator |                  |
| 1/1/2012 - 12/31/2012 | Adult Program Results             | 51.3%                                                           | 17,858<br>34,796         | 56.0% | 88,392<br>157,748        | 58.0%<br>(46.4%) |
|                       | Dislocated Worker Program Results | 51.5%                                                           | 14,598<br>28,362         | 56.5% | 73,648<br>130,365        |                  |
|                       | Natl Emergency Grant              | 70.2%                                                           | 66<br>94                 | 75.4% | 613<br>813               |                  |