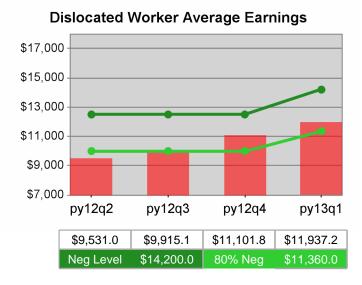

| Cumulative<br>Time Period | Average                           | Current Quarter (Most Recent) |                          | Cumulative 4-Qtr<br>Reporting Period |                          | Neg Perf<br>(80%)      |
|---------------------------|-----------------------------------|-------------------------------|--------------------------|--------------------------------------|--------------------------|------------------------|
|                           | Earnings                          | Value                         | Numerator<br>Denominator | \/alii\                              | Numerator<br>Denominator |                        |
| 7/1/2011 - 6/30/2012      | Adult Program Results             | \$12,417.8                    | 37,067,015<br>2,985      | \$13,247.7                           | 112,380,231<br>8,483     | \$14,200<br>(\$11,360) |
|                           | Dislocated Worker Program Results | \$12,422.2                    | 30,049,333<br>2,419      | \$13,336.7                           | 93,570,292<br>7,016      | \$14,200<br>(\$11,360) |
|                           | Natl Emergency Grant              | \$19,227.5                    | 461,459<br>24            | \$20,997.7                           | 2,183,763<br>104         |                        |