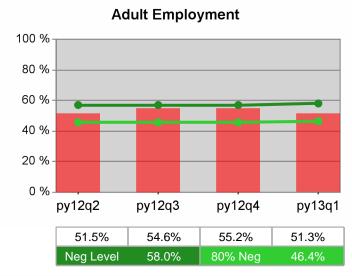

| Cumulative            | Entered Employment                | Current Quarter Cumulative 4-Qtr (Most Recent) Reporting Period |                          |       | Neg Perf<br>(80%)        |                  |
|-----------------------|-----------------------------------|-----------------------------------------------------------------|--------------------------|-------|--------------------------|------------------|
| Time Period           | Rate                              | Value                                                           | Numerator<br>Denominator | Value | Numerator<br>Denominator |                  |
| 1/1/2012 - 12/31/2012 | Adult Program Results             | 51.4%                                                           | 1,315<br>2,558           | 54.6% | 5,571<br>10,206          | 58.0%<br>(46.4%) |
|                       | Dislocated Worker Program Results | 51.5%                                                           | 1,076<br>2,089           | 54.7% | 4,585<br>8,381           | 58.0%<br>(46.4%) |
|                       | Natl Emergency Grant              | 66.7%                                                           | *                        | 68.8% | 44<br>64                 |                  |