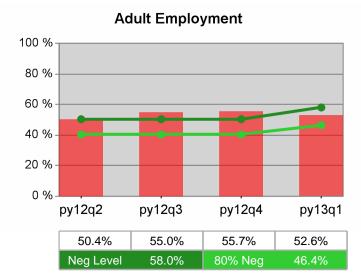

| Cumulative            | Entered Employment                | Current Quarter Cumulative 4-Qtr (Most Recent) Reporting Period |                          |       | Neg Perf<br>(80%)        |                  |
|-----------------------|-----------------------------------|-----------------------------------------------------------------|--------------------------|-------|--------------------------|------------------|
| Time Period           | Rate                              | Value                                                           | Numerator<br>Denominator | Value | Numerator<br>Denominator |                  |
| 1/1/2012 - 12/31/2012 | Adult Program Results             | 51.3%                                                           | 17,858<br>34,796         | 56.0% | 88,392<br>157,748        | 58.0%<br>(46.4%) |
|                       | Dislocated Worker Program Results | 51.5%                                                           | 14,598<br>28,362         | 56.5% | 73,648<br>130,365        |                  |
|                       | Natl Emergency Grant              | 70.2%                                                           | 66<br>94                 | 75.4% | 613<br>813               |                  |