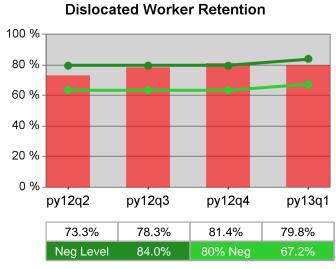

| Cumulative           | Retention                         | Current Quarter (Most Recent) |                          | Cumulative 4-Qtr<br>Reporting Period |                          | Neg Perf<br>(80%) |
|----------------------|-----------------------------------|-------------------------------|--------------------------|--------------------------------------|--------------------------|-------------------|
| Time Period          | Rate                              | Value                         | Numerator<br>Denominator | \/alua                               | Numerator<br>Denominator |                   |
| 7/1/2011 - 6/30/2012 | Adult Program Results             | 82.0%                         | 10,294<br>12,550         | 84.6%                                | 33,000<br>39,007         | 84.0%<br>(67.2%)  |
|                      | Dislocated Worker Program Results | 82.2%                         | 8,505<br>10,347          | 84.8%                                | 28,020<br>33,040         | 84.0%<br>(67.2%)  |
|                      | Natl Emergency Grant              | 97.4%                         | 38<br>39                 | 95.5%                                | 127<br>133               |                   |