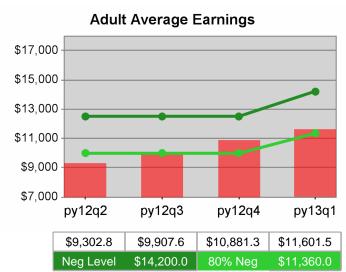

| Cumulative<br>Time Period | Average                           | Current Quarter<br>(Most Recent) |                          | Cumulative 4-Qtr<br>Reporting Period |                          | Neg Perf<br>(80%) |
|---------------------------|-----------------------------------|----------------------------------|--------------------------|--------------------------------------|--------------------------|-------------------|
|                           | Earnings                          | Value                            | Numerator<br>Denominator | Value                                | Numerator<br>Denominator |                   |
| 7/1/2011 - 6/30/2012      | Adult Program Results             | \$13,418.9                       | 357,399,015<br>26,634    | \$13,798.0                           | 1,377,605,478<br>99,841  |                   |
|                           | Dislocated Worker Program Results | \$13,672.9                       | 296,688,237<br>21,699    | \$14,130.9                           | 1,165,940,595<br>82,510  |                   |
|                           | Natl Emergency Grant              | \$16,337.7                       | 4,247,813<br>260         | \$15,864.8                           | 15,103,296<br>952        |                   |