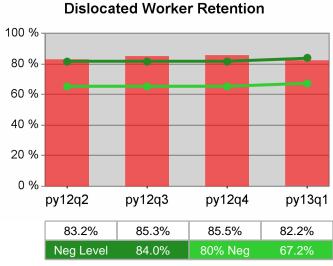

| Cumulative<br>Time Period | Retention                         | Current Quarter<br>(Most Recent) |                          | Cumulative 4-Qtr<br>Reporting Period |                          | Neg Perf<br>(80%) |
|---------------------------|-----------------------------------|----------------------------------|--------------------------|--------------------------------------|--------------------------|-------------------|
|                           | Rate                              | Value                            | Numerator<br>Denominator | Value                                | Numerator<br>Denominator |                   |
| 7/1/2011 - 6/30/2012      | Adult Program Results             | 80.3%                            | 26,635<br>33,182         | 83.5%                                | 99,854<br>119,597        |                   |
|                           | Dislocated Worker Program Results | 80.2%                            | 21,700<br>27,044         | 83.7%                                | 82,520<br>98,647         |                   |
|                           | Natl Emergency Grant              | 92.5%                            | 260<br>281               | 92.4%                                | 955<br>1,033             |                   |