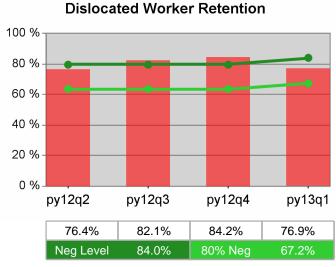

| Cumulative<br>Time Period | Retention                         | Current Quarter<br>(Most Recent) |                          | Cumulative 4-Qtr<br>Reporting Period |                          | Neg Perf<br>(80%) |
|---------------------------|-----------------------------------|----------------------------------|--------------------------|--------------------------------------|--------------------------|-------------------|
|                           | Rate                              | Value                            | Numerator<br>Denominator | Value                                | Numerator<br>Denominator |                   |
| 7/1/2011 - 6/30/2012      | Adult Program Results             | 80.3%                            | 26,635<br>33,182         | 83.5%                                | 99,854<br>119,597        |                   |
|                           | Dislocated Worker Program Results | 80.2%                            | 21,700<br>27,044         | 83.7%                                | 82,520<br>98,647         |                   |
|                           | Natl Emergency Grant              | 92.5%                            | 260<br>281               | 92.4%                                | 955<br>1,033             |                   |