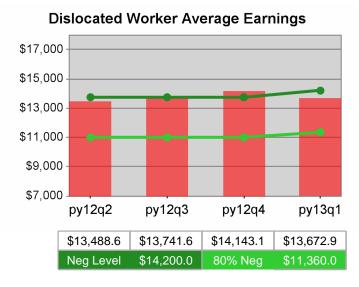

| Cumulative<br>Time Period | Average                           | Current Quarter<br>(Most Recent) |                          | Cumulative 4-Qtr<br>Reporting Period |                          | Neg Perf<br>(80%) |
|---------------------------|-----------------------------------|----------------------------------|--------------------------|--------------------------------------|--------------------------|-------------------|
|                           | Earnings                          | Value                            | Numerator<br>Denominator | Value                                | Numerator<br>Denominator |                   |
| 7/1/2011 - 6/30/2012      | Adult Program Results             | \$13,418.9                       | 357,399,015<br>26,634    | \$13,798.0                           | 1,377,605,478<br>99,841  |                   |
|                           | Dislocated Worker Program Results | \$13,672.9                       | 296,688,237<br>21,699    | \$14,130.9                           | 1,165,940,595<br>82,510  |                   |
|                           | Natl Emergency Grant              | \$16,337.7                       | 4,247,813<br>260         | \$15,864.8                           | 15,103,296<br>952        |                   |