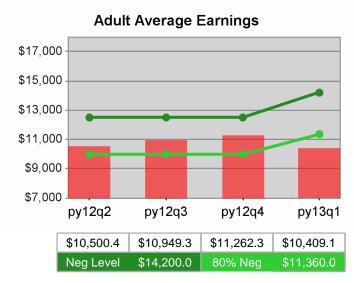

| Cumulative<br>Time Period | Average                           | Current Quarter<br>(Most Recent) |                          | Cumulative 4-Qtr<br>Reporting Period |                          | Neg Perf<br>(80%) |
|---------------------------|-----------------------------------|----------------------------------|--------------------------|--------------------------------------|--------------------------|-------------------|
|                           | Earnings                          | Value                            | Numerator<br>Denominator | Value                                | Numerator<br>Denominator |                   |
| 7/1/2011 - 6/30/2012      | Adult Program Results             | \$13,418.9                       | 357,399,015<br>26,634    | \$13,798.0                           | 1,377,605,478<br>99,841  |                   |
|                           | Dislocated Worker Program Results | \$13,672.9                       | 296,688,237<br>21,699    | \$14,130.9                           | 1,165,940,595<br>82,510  |                   |
|                           | Natl Emergency Grant              | \$16,337.7                       | 4,247,813<br>260         | \$15,864.8                           | 15,103,296<br>952        |                   |