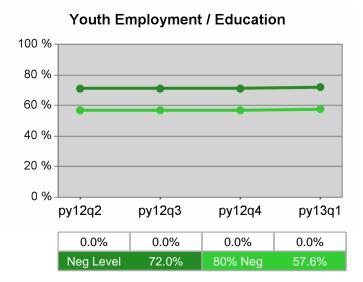

## Community Service Consortium PY 2013 Qtr-1

| Cumulative            | WIA                                   | Current Quarter<br>(Most Recent) |                          | Cumulative 4-Qtr<br>Reporting Period |                          | Neg Perf<br>(80%) |
|-----------------------|---------------------------------------|----------------------------------|--------------------------|--------------------------------------|--------------------------|-------------------|
| Time Period           | Youth (14-21)                         | Value                            | Numerator<br>Denominator | Value                                | Numerator<br>Denominator |                   |
| 1/1/2012 - 12/31/2012 | Placement in Employment or Education  | 50.0%                            | 14<br>28                 | 62.0%                                | 44<br>71                 | 72.0%<br>(57.6%)  |
| 1/1/2012 - 12/31/2012 | Attainment of a Degree or Certificate | 61.5%                            | 16<br>26                 | 63.6%                                | 42<br>66                 | 73.0%<br>(58.4%)  |
| 10/1/2012 - 9/30/2013 | Literacy and Numeracy Gains           | 0.0%                             | 0<br>8                   | 6.7%                                 | *                        | 53.0%<br>(42.4%)  |