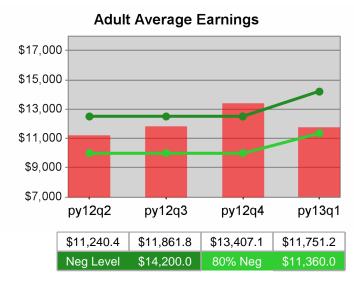

| Cumulative<br>Time Period | Average                           | Current Quarter<br>(Most Recent) |                          | Cumulative 4-Qtr<br>Reporting Period |                          | Neg Perf<br>(80%) |
|---------------------------|-----------------------------------|----------------------------------|--------------------------|--------------------------------------|--------------------------|-------------------|
|                           | Earnings                          | Value                            | Numerator<br>Denominator | Value                                | Numerator<br>Denominator |                   |
| 7/1/2011 - 6/30/2012      | Adult Program Results             | \$13,418.9                       | 357,399,015<br>26,634    | \$13,798.0                           | 1,377,605,478<br>99,841  |                   |
|                           | Dislocated Worker Program Results | \$13,672.9                       | 296,688,237<br>21,699    | \$14,130.9                           | 1,165,940,595<br>82,510  |                   |
|                           | Natl Emergency Grant              | \$16,337.7                       | 4,247,813<br>260         | \$15,864.8                           | 15,103,296<br>952        |                   |