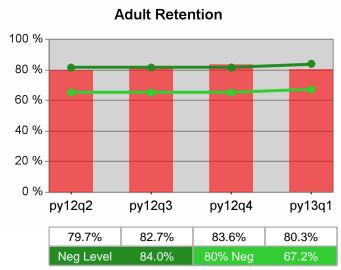

| Cumulative           | Retention                         |       | Current Quarter<br>(Most Recent) |       | Cumulative 4-Qtr<br>Reporting Period |                  |
|----------------------|-----------------------------------|-------|----------------------------------|-------|--------------------------------------|------------------|
| Time Period          | Rate                              | Value | Numerator<br>Denominator         | Value | Numerator<br>Denominator             |                  |
| 7/1/2011 - 6/30/2012 | Adult Program Results             | 81.7% | 1,580<br>1,934                   | 84.2% | 6,748<br>8,010                       | 84.0%<br>(67.2%) |
|                      | Dislocated Worker Program Results | 81.7% | 1,264<br>1,548                   | 84.4% | 5,541<br>6,564                       | 84.0%<br>(67.2%) |
|                      | Natl Emergency Grant              | 89.5% | 17<br>19                         | 94.3% | 100<br>106                           | -                |