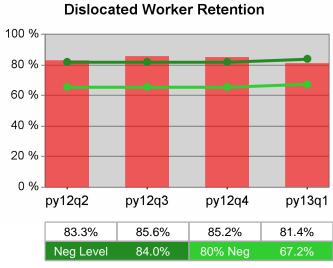

| Cumulative<br>Time Period | Retention                         | Current Quarter<br>(Most Recent) |                          | Cumulative 4-Qtr<br>Reporting Period |                          | Neg Perf<br>(80%) |
|---------------------------|-----------------------------------|----------------------------------|--------------------------|--------------------------------------|--------------------------|-------------------|
|                           | Rate                              | Value                            | Numerator<br>Denominator | Value                                | Numerator<br>Denominator |                   |
| 7/1/2011 - 6/30/2012      | Adult Program Results             | 80.3%                            | 26,635<br>33,182         | 83.5%                                | 99,854<br>119,597        |                   |
|                           | Dislocated Worker Program Results | 80.2%                            | 21,700<br>27,044         | 83.7%                                | 82,520<br>98,647         |                   |
|                           | Natl Emergency Grant              | 92.5%                            | 260<br>281               | 92.4%                                | 955<br>1,033             |                   |