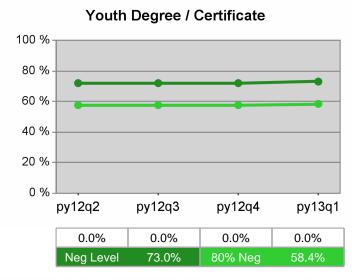

### Statewide PY 2013 Qtr-1

| Cumulative            | WIA                                   | Current Quarter (Most Recent) |                          | Cumulative 4-Qtr<br>Reporting Period |                          | Neg Perf<br>(80%) |
|-----------------------|---------------------------------------|-------------------------------|--------------------------|--------------------------------------|--------------------------|-------------------|
| Time Period           | Youth (14-21)                         | Value                         | Numerator<br>Denominator | Value                                | Numerator<br>Denominator |                   |
| 1/1/2012 - 12/31/2012 | Placement in Employment or Education  | 67.7%                         | 159<br>235               | 71.4%                                | 888<br>1,244             | 72.0%<br>(57.6%)  |
| 1/1/2012 - 12/31/2012 | Attainment of a Degree or Certificate | 68.4%                         | 143<br>209               | 75.0%                                | 872<br>1,163             | 73.0%<br>(58.4%)  |
| 10/1/2012 - 9/30/2013 | Literacy and Numeracy Gains           | 49.2%                         | 59<br>120                | 49.5%                                | 218<br>440               | 53.0%<br>(42.4%)  |