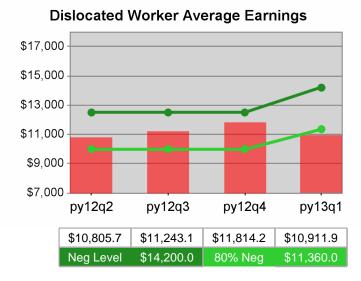

| Cumulative<br>Time Period | Average                           | Current Quarter<br>(Most Recent) |                          | Cumulative 4-Qtr<br>Reporting Period |                          | Neg Perf<br>(80%) |
|---------------------------|-----------------------------------|----------------------------------|--------------------------|--------------------------------------|--------------------------|-------------------|
|                           | Earnings                          | Value                            | Numerator<br>Denominator | Value                                | Numerator<br>Denominator |                   |
| 7/1/2011 - 6/30/2012      | Adult Program Results             | \$13,418.9                       | 357,399,015<br>26,634    | \$13,798.0                           | 1,377,605,478<br>99,841  |                   |
|                           | Dislocated Worker Program Results | \$13,672.9                       | 296,688,237<br>21,699    | \$14,130.9                           | 1,165,940,595<br>82,510  |                   |
|                           | Natl Emergency Grant              | \$16,337.7                       | 4,247,813<br>260         | \$15,864.8                           | 15,103,296<br>952        |                   |