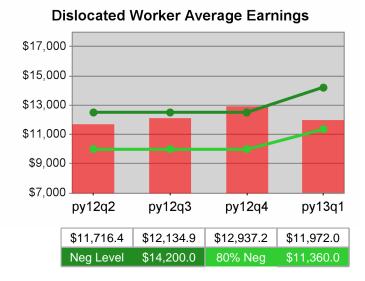

| Cumulative<br>Time Period | Average                           | Current Quarter<br>(Most Recent) |                          | Cumulative 4-Qtr<br>Reporting Period |                          | Neg Perf<br>(80%) |
|---------------------------|-----------------------------------|----------------------------------|--------------------------|--------------------------------------|--------------------------|-------------------|
|                           | Earnings                          | Value                            | Numerator<br>Denominator | Value                                | Numerator<br>Denominator |                   |
| 7/1/2011 - 6/30/2012      | Adult Program Results             | \$13,418.9                       | 357,399,015<br>26,634    | \$13,798.0                           | 1,377,605,478<br>99,841  |                   |
|                           | Dislocated Worker Program Results | \$13,672.9                       | 296,688,237<br>21,699    | \$14,130.9                           | 1,165,940,595<br>82,510  |                   |
|                           | Natl Emergency Grant              | \$16,337.7                       | 4,247,813<br>260         | \$15,864.8                           | 15,103,296<br>952        |                   |