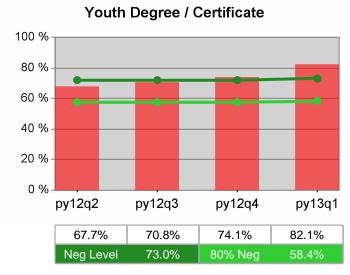

### Statewide PY 2013 Qtr-1

| Cumulative            | WIA                                   | Current Quarter (Most Recent) |                          | Cumulative 4-Qtr<br>Reporting Period |                          | Neg Perf<br>(80%) |
|-----------------------|---------------------------------------|-------------------------------|--------------------------|--------------------------------------|--------------------------|-------------------|
| Time Period           | Youth (14-21)                         | Value                         | Numerator<br>Denominator | Value                                | Numerator<br>Denominator |                   |
| 1/1/2012 - 12/31/2012 | Placement in Employment or Education  | 67.7%                         | 159<br>235               | 71.4%                                | 888<br>1,244             | 72.0%<br>(57.6%)  |
| 1/1/2012 - 12/31/2012 | Attainment of a Degree or Certificate | 68.4%                         | 143<br>209               | 75.0%                                | 872<br>1,163             | 73.0%<br>(58.4%)  |
| 10/1/2012 - 9/30/2013 | Literacy and Numeracy Gains           | 49.2%                         | 59<br>120                | 49.5%                                | 218<br>440               | 53.0%<br>(42.4%)  |