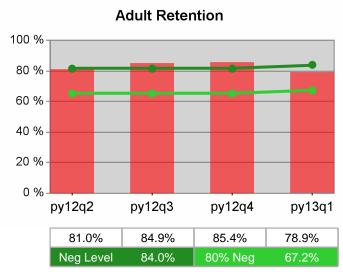

| Cumulative<br>Time Period | Retention                         | Current Quarter<br>(Most Recent) |                          | Cumulative 4-Qtr<br>Reporting Period |                          | Neg Perf<br>(80%) |
|---------------------------|-----------------------------------|----------------------------------|--------------------------|--------------------------------------|--------------------------|-------------------|
|                           | Rate                              | Value                            | Numerator<br>Denominator | Value                                | Numerator<br>Denominator |                   |
| 7/1/2011 - 6/30/2012      | Adult Program Results             | 80.3%                            | 26,635<br>33,182         | 83.5%                                | 99,854<br>119,597        |                   |
|                           | Dislocated Worker Program Results | 80.2%                            | 21,700<br>27,044         | 83.7%                                | 82,520<br>98,647         |                   |
|                           | Natl Emergency Grant              | 92.5%                            | 260<br>281               | 92.4%                                | 955<br>1,033             |                   |