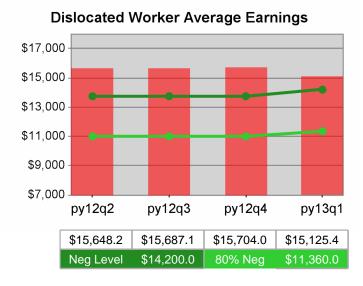

| Cumulative<br>Time Period | Average                           | Current Quarter (Most Recent)                                                 |                          | Cumulative 4-Qtr<br>Reporting Period |                       | Neg Perf<br>(80%) |
|---------------------------|-----------------------------------|-------------------------------------------------------------------------------|--------------------------|--------------------------------------|-----------------------|-------------------|
|                           | Earnings                          | Value Denominator Value Denomina  \$14,825.1 152,594,325 \$15,162.3 500,294,1 | Numerator<br>Denominator |                                      |                       |                   |
| 7/1/2011 - 6/30/2012      | Adult Program Results             | \$14,825.1                                                                    | 152,594,325<br>10,293    | \$15,162.3                           | 500,294,117<br>32,996 |                   |
|                           | Dislocated Worker Program Results | \$15,125.4                                                                    | 128,626,538<br>8,504     | \$15,488.8                           | 433,933,417<br>28,016 |                   |
|                           | Natl Emergency Grant              | \$19,170.4                                                                    | 728,474<br>38            | \$17,825.4                           | 2,245,999<br>126      |                   |