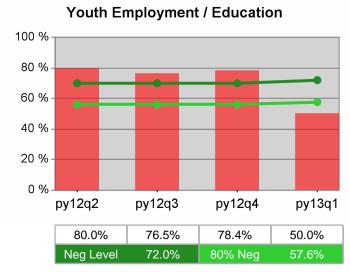

### Statewide PY 2013 Qtr-1

| Cumulative            | WIA                                   | Current Quarter (Most Recent) |                          | Cumulative 4-Qtr<br>Reporting Period |                          | Neg Perf<br>(80%) |
|-----------------------|---------------------------------------|-------------------------------|--------------------------|--------------------------------------|--------------------------|-------------------|
| Time Period           | Youth (14-21)                         | Value                         | Numerator<br>Denominator | Value                                | Numerator<br>Denominator |                   |
| 1/1/2012 - 12/31/2012 | Placement in Employment or Education  | 67.7%                         | 159<br>235               | 71.4%                                | 888<br>1,244             | 72.0%<br>(57.6%)  |
| 1/1/2012 - 12/31/2012 | Attainment of a Degree or Certificate | 68.4%                         | 143<br>209               | 75.0%                                | 872<br>1,163             | 73.0%<br>(58.4%)  |
| 10/1/2012 - 9/30/2013 | Literacy and Numeracy Gains           | 49.2%                         | 59<br>120                | 49.5%                                | 218<br>440               | 53.0%<br>(42.4%)  |