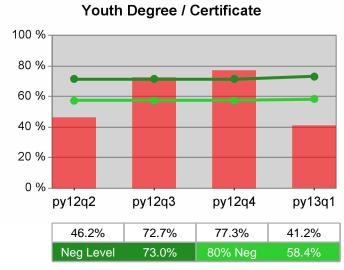

### Statewide PY 2013 Qtr-1

| Cumulative            | WIA                                   | Current Quarter (Most Recent) |                          | Cumulative 4-Qtr<br>Reporting Period |                          | Neg Perf<br>(80%) |
|-----------------------|---------------------------------------|-------------------------------|--------------------------|--------------------------------------|--------------------------|-------------------|
| Time Period           | Youth (14-21)                         | Value                         | Numerator<br>Denominator | Value                                | Numerator<br>Denominator |                   |
| 1/1/2012 - 12/31/2012 | Placement in Employment or Education  | 67.7%                         | 159<br>235               | 71.4%                                | 888<br>1,244             | 72.0%<br>(57.6%)  |
| 1/1/2012 - 12/31/2012 | Attainment of a Degree or Certificate | 68.4%                         | 143<br>209               | 75.0%                                | 872<br>1,163             | 73.0%<br>(58.4%)  |
| 10/1/2012 - 9/30/2013 | Literacy and Numeracy Gains           | 49.2%                         | 59<br>120                | 49.5%                                | 218<br>440               | 53.0%<br>(42.4%)  |