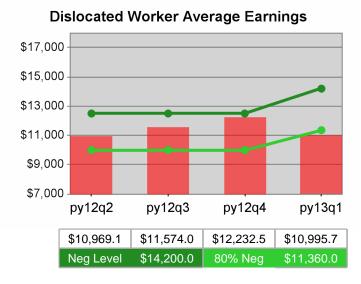

| Cumulative<br>Time Period | Average                           | Current Quarter<br>(Most Recent) |                          | Cumulative 4-Qtr<br>Reporting Period |                          | Neg Perf<br>(80%) |
|---------------------------|-----------------------------------|----------------------------------|--------------------------|--------------------------------------|--------------------------|-------------------|
|                           | Earnings                          | Value                            | Numerator<br>Denominator | Value                                | Numerator<br>Denominator |                   |
| 7/1/2011 - 6/30/2012      | Adult Program Results             | \$13,418.9                       | 357,399,015<br>26,634    | \$13,798.0                           | 1,377,605,478<br>99,841  |                   |
|                           | Dislocated Worker Program Results | \$13,672.9                       | 296,688,237<br>21,699    | \$14,130.9                           | 1,165,940,595<br>82,510  |                   |
|                           | Natl Emergency Grant              | \$16,337.7                       | 4,247,813<br>260         | \$15,864.8                           | 15,103,296<br>952        |                   |