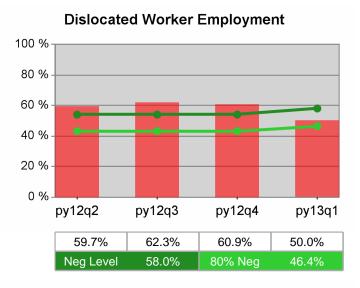

| Cumulative            | Entered Employment                | Current Quarter Cumulative 4-Qtr (Most Recent) Reporting Period |                          |       | Neg Perf<br>(80%)        |                  |
|-----------------------|-----------------------------------|-----------------------------------------------------------------|--------------------------|-------|--------------------------|------------------|
| Time Period           | Rate                              | Value                                                           | Numerator<br>Denominator | Value | Numerator<br>Denominator |                  |
| 1/1/2012 - 12/31/2012 | Adult Program Results             | 51.3%                                                           | 17,858<br>34,796         | 56.0% | 88,392<br>157,748        | 58.0%<br>(46.4%) |
|                       | Dislocated Worker Program Results | 51.5%                                                           | 14,598<br>28,362         | 56.5% | 73,648<br>130,365        |                  |
|                       | Natl Emergency Grant              | 70.2%                                                           | 66<br>94                 | 75.4% | 613<br>813               |                  |