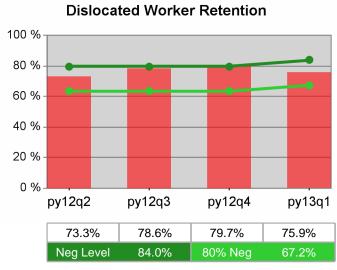

| Cumulative<br>Time Period | Retention                         | Current Quarter<br>(Most Recent) |                          | Cumulative 4-Qtr<br>Reporting Period |                          | Neg Perf<br>(80%) |
|---------------------------|-----------------------------------|----------------------------------|--------------------------|--------------------------------------|--------------------------|-------------------|
|                           | Rate                              | Value                            | Numerator<br>Denominator | Value                                | Numerator<br>Denominator |                   |
| 7/1/2011 - 6/30/2012      | Adult Program Results             | 80.3%                            | 26,635<br>33,182         | 83.5%                                | 99,854<br>119,597        |                   |
|                           | Dislocated Worker Program Results | 80.2%                            | 21,700<br>27,044         | 83.7%                                | 82,520<br>98,647         |                   |
|                           | Natl Emergency Grant              | 92.5%                            | 260<br>281               | 92.4%                                | 955<br>1,033             |                   |