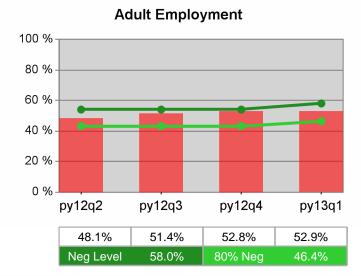

| Cumulative            | Entered Employment                | Current Quarter Cumulative 4-Qtr (Most Recent) Reporting Period |                          |       | Neg Perf<br>(80%)        |                  |
|-----------------------|-----------------------------------|-----------------------------------------------------------------|--------------------------|-------|--------------------------|------------------|
| Time Period           | Rate                              | Value                                                           | Numerator<br>Denominator | Value | Numerator<br>Denominator |                  |
| 1/1/2012 - 12/31/2012 | Adult Program Results             | 51.3%                                                           | 17,858<br>34,796         | 56.0% | 88,392<br>157,748        | 58.0%<br>(46.4%) |
|                       | Dislocated Worker Program Results | 51.5%                                                           | 14,598<br>28,362         | 56.5% | 73,648<br>130,365        |                  |
|                       | Natl Emergency Grant              | 70.2%                                                           | 66<br>94                 | 75.4% | 613<br>813               |                  |