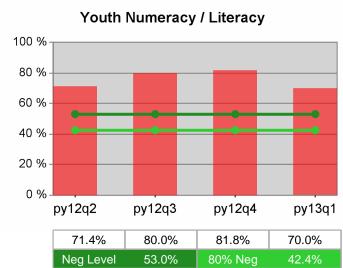

### Statewide PY 2013 Qtr-1

| Cumulative            | WIA                                   | Current Quarter (Most Recent) |                          | Cumulative 4-Qtr<br>Reporting Period |                          | Neg Perf<br>(80%) |
|-----------------------|---------------------------------------|-------------------------------|--------------------------|--------------------------------------|--------------------------|-------------------|
| Time Period           | Youth (14-21)                         | Value                         | Numerator<br>Denominator | Value                                | Numerator<br>Denominator |                   |
| 1/1/2012 - 12/31/2012 | Placement in Employment or Education  | 67.7%                         | 159<br>235               | 71.4%                                | 888<br>1,244             | 72.0%<br>(57.6%)  |
| 1/1/2012 - 12/31/2012 | Attainment of a Degree or Certificate | 68.4%                         | 143<br>209               | 75.0%                                | 872<br>1,163             | 73.0%<br>(58.4%)  |
| 10/1/2012 - 9/30/2013 | Literacy and Numeracy Gains           | 49.2%                         | 59<br>120                | 49.5%                                | 218<br>440               | 53.0%<br>(42.4%)  |