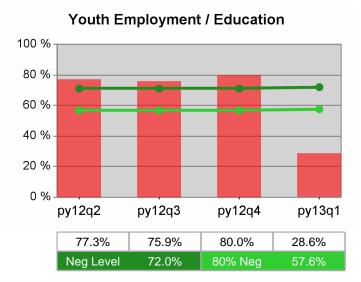

### Statewide PY 2013 Qtr-1

| Cumulative            | WIA                                   | Current Quarter (Most Recent) |                          | Cumulative 4-Qtr<br>Reporting Period |                          | Neg Perf<br>(80%) |
|-----------------------|---------------------------------------|-------------------------------|--------------------------|--------------------------------------|--------------------------|-------------------|
| Time Period           | Youth (14-21)                         | Value                         | Numerator<br>Denominator | Value                                | Numerator<br>Denominator |                   |
| 1/1/2012 - 12/31/2012 | Placement in Employment or Education  | 67.7%                         | 159<br>235               | 71.4%                                | 888<br>1,244             | 72.0%<br>(57.6%)  |
| 1/1/2012 - 12/31/2012 | Attainment of a Degree or Certificate | 68.4%                         | 143<br>209               | 75.0%                                | 872<br>1,163             | 73.0%<br>(58.4%)  |
| 10/1/2012 - 9/30/2013 | Literacy and Numeracy Gains           | 49.2%                         | 59<br>120                | 49.5%                                | 218<br>440               | 53.0%<br>(42.4%)  |