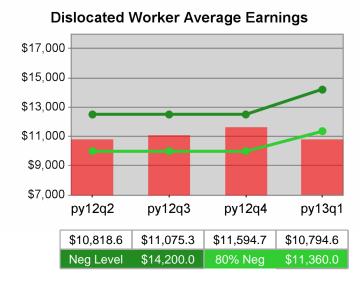

| Cumulative<br>Time Period | Average                           | Current Quarter<br>(Most Recent) |                          | Cumulative 4-Qtr<br>Reporting Period |                          | Neg Perf<br>(80%) |
|---------------------------|-----------------------------------|----------------------------------|--------------------------|--------------------------------------|--------------------------|-------------------|
|                           | Earnings                          | Value                            | Numerator<br>Denominator | Value                                | Numerator<br>Denominator |                   |
| 7/1/2011 - 6/30/2012      | Adult Program Results             | \$13,418.9                       | 357,399,015<br>26,634    | \$13,798.0                           | 1,377,605,478<br>99,841  |                   |
|                           | Dislocated Worker Program Results | \$13,672.9                       | 296,688,237<br>21,699    | \$14,130.9                           | 1,165,940,595<br>82,510  |                   |
|                           | Natl Emergency Grant              | \$16,337.7                       | 4,247,813<br>260         | \$15,864.8                           | 15,103,296<br>952        |                   |