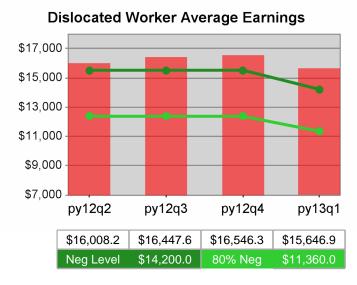

| Cumulative<br>Time Period | Average                           | Current Quarter<br>(Most Recent) |                          | Cumulative 4-Qtr<br>Reporting Period |                          | Neg Perf<br>(80%) |
|---------------------------|-----------------------------------|----------------------------------|--------------------------|--------------------------------------|--------------------------|-------------------|
|                           | Earnings                          | Value                            | Numerator<br>Denominator | Value                                | Numerator<br>Denominator |                   |
| 7/1/2011 - 6/30/2012      | Adult Program Results             | \$13,418.9                       | 357,399,015<br>26,634    | \$13,798.0                           | 1,377,605,478<br>99,841  |                   |
|                           | Dislocated Worker Program Results | \$13,672.9                       | 296,688,237<br>21,699    | \$14,130.9                           | 1,165,940,595<br>82,510  |                   |
|                           | Natl Emergency Grant              | \$16,337.7                       | 4,247,813<br>260         | \$15,864.8                           | 15,103,296<br>952        |                   |