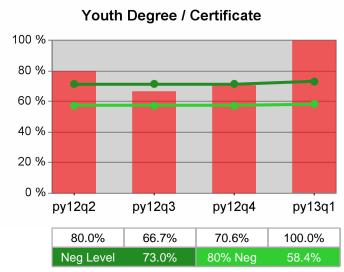

### Statewide PY 2013 Qtr-1

| Cumulative            | WIA                                   | Current Quarter (Most Recent) |                          | Cumulative 4-Qtr<br>Reporting Period |                          | Neg Perf<br>(80%) |
|-----------------------|---------------------------------------|-------------------------------|--------------------------|--------------------------------------|--------------------------|-------------------|
| Time Period           | Youth (14-21)                         | Value                         | Numerator<br>Denominator | Value                                | Numerator<br>Denominator |                   |
| 1/1/2012 - 12/31/2012 | Placement in Employment or Education  | 67.7%                         | 159<br>235               | 71.4%                                | 888<br>1,244             | 72.0%<br>(57.6%)  |
| 1/1/2012 - 12/31/2012 | Attainment of a Degree or Certificate | 68.4%                         | 143<br>209               | 75.0%                                | 872<br>1,163             | 73.0%<br>(58.4%)  |
| 10/1/2012 - 9/30/2013 | Literacy and Numeracy Gains           | 49.2%                         | 59<br>120                | 49.5%                                | 218<br>440               | 53.0%<br>(42.4%)  |