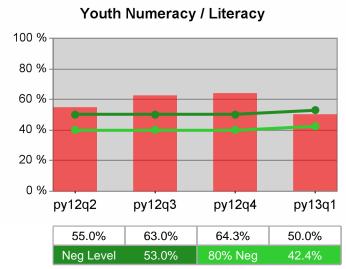

### Statewide PY 2013 Qtr-1

| Cumulative            | WIA                                   | Current Quarter (Most Recent) |                          | Cumulative 4-Qtr<br>Reporting Period |                          | Neg Perf<br>(80%) |
|-----------------------|---------------------------------------|-------------------------------|--------------------------|--------------------------------------|--------------------------|-------------------|
| Time Period           | Youth (14-21)                         | Value                         | Numerator<br>Denominator | Value                                | Numerator<br>Denominator |                   |
| 1/1/2012 - 12/31/2012 | Placement in Employment or Education  | 67.7%                         | 159<br>235               | 71.4%                                | 888<br>1,244             | 72.0%<br>(57.6%)  |
| 1/1/2012 - 12/31/2012 | Attainment of a Degree or Certificate | 68.4%                         | 143<br>209               | 75.0%                                | 872<br>1,163             | 73.0%<br>(58.4%)  |
| 10/1/2012 - 9/30/2013 | Literacy and Numeracy Gains           | 49.2%                         | 59<br>120                | 49.5%                                | 218<br>440               | 53.0%<br>(42.4%)  |