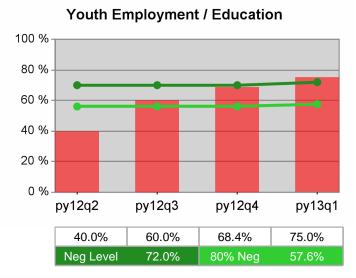

### Statewide PY 2013 Qtr-1

| Cumulative            | WIA                                   | Current Quarter (Most Recent) |                          | Cumulative 4-Qtr<br>Reporting Period |                          | Neg Perf<br>(80%) |
|-----------------------|---------------------------------------|-------------------------------|--------------------------|--------------------------------------|--------------------------|-------------------|
| Time Period           | Youth (14-21)                         | Value                         | Numerator<br>Denominator | Value                                | Numerator<br>Denominator |                   |
| 1/1/2012 - 12/31/2012 | Placement in Employment or Education  | 67.7%                         | 159<br>235               | 71.4%                                | 888<br>1,244             | 72.0%<br>(57.6%)  |
| 1/1/2012 - 12/31/2012 | Attainment of a Degree or Certificate | 68.4%                         | 143<br>209               | 75.0%                                | 872<br>1,163             | 73.0%<br>(58.4%)  |
| 10/1/2012 - 9/30/2013 | Literacy and Numeracy Gains           | 49.2%                         | 59<br>120                | 49.5%                                | 218<br>440               | 53.0%<br>(42.4%)  |