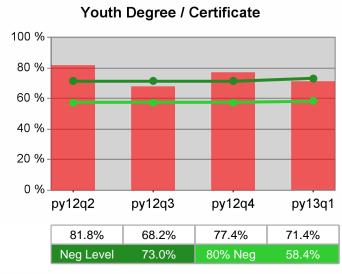

### Statewide PY 2013 Qtr-1

| Cumulative            | WIA                                   | Current Quarter (Most Recent) |                          | Cumulative 4-Qtr<br>Reporting Period |                          | Neg Perf<br>(80%) |
|-----------------------|---------------------------------------|-------------------------------|--------------------------|--------------------------------------|--------------------------|-------------------|
| Time Period           | Youth (14-21)                         | Value                         | Numerator<br>Denominator | Value                                | Numerator<br>Denominator |                   |
| 1/1/2012 - 12/31/2012 | Placement in Employment or Education  | 67.7%                         | 159<br>235               | 71.4%                                | 888<br>1,244             | 72.0%<br>(57.6%)  |
| 1/1/2012 - 12/31/2012 | Attainment of a Degree or Certificate | 68.4%                         | 143<br>209               | 75.0%                                | 872<br>1,163             | 73.0%<br>(58.4%)  |
| 10/1/2012 - 9/30/2013 | Literacy and Numeracy Gains           | 49.2%                         | 59<br>120                | 49.5%                                | 218<br>440               | 53.0%<br>(42.4%)  |