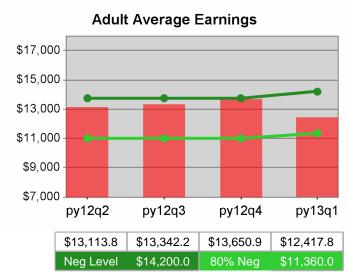

| Cumulative<br>Time Period | Average                           | Current Quarter<br>(Most Recent) |                          | Cumulative 4-Qtr<br>Reporting Period |                          | Neg Perf<br>(80%) |
|---------------------------|-----------------------------------|----------------------------------|--------------------------|--------------------------------------|--------------------------|-------------------|
|                           | Earnings                          | Value                            | Numerator<br>Denominator | Value                                | Numerator<br>Denominator |                   |
| 7/1/2011 - 6/30/2012      | Adult Program Results             | \$13,418.9                       | 357,399,015<br>26,634    | \$13,798.0                           | 1,377,605,478<br>99,841  |                   |
|                           | Dislocated Worker Program Results | \$13,672.9                       | 296,688,237<br>21,699    | \$14,130.9                           | 1,165,940,595<br>82,510  |                   |
|                           | Natl Emergency Grant              | \$16,337.7                       | 4,247,813<br>260         | \$15,864.8                           | 15,103,296<br>952        |                   |