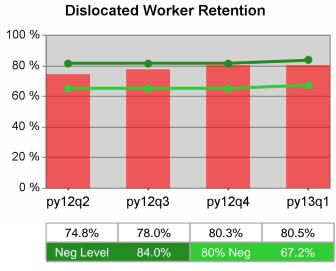

| Cumulative<br>Time Period | Retention                         | Current Quarter<br>(Most Recent) |                          | Cumulative 4-Qtr<br>Reporting Period |                          | Neg Perf<br>(80%) |
|---------------------------|-----------------------------------|----------------------------------|--------------------------|--------------------------------------|--------------------------|-------------------|
|                           | Rate                              | Value                            | Numerator<br>Denominator | Value                                | Numerator<br>Denominator |                   |
| 7/1/2011 - 6/30/2012      | Adult Program Results             | 80.3%                            | 26,635<br>33,182         | 83.5%                                | 99,854<br>119,597        |                   |
|                           | Dislocated Worker Program Results | 80.2%                            | 21,700<br>27,044         | 83.7%                                | 82,520<br>98,647         |                   |
|                           | Natl Emergency Grant              | 92.5%                            | 260<br>281               | 92.4%                                | 955<br>1,033             |                   |