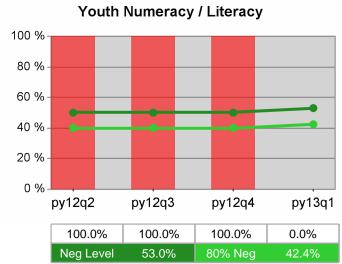

### Statewide PY 2013 Qtr-1

| Cumulative            | WIA                                   | Current Quarter (Most Recent) |                          | Cumulative 4-Qtr<br>Reporting Period |                          | Neg Perf<br>(80%) |
|-----------------------|---------------------------------------|-------------------------------|--------------------------|--------------------------------------|--------------------------|-------------------|
| Time Period           | Youth (14-21)                         | Value                         | Numerator<br>Denominator | Value                                | Numerator<br>Denominator |                   |
| 1/1/2012 - 12/31/2012 | Placement in Employment or Education  | 67.7%                         | 159<br>235               | 71.4%                                | 888<br>1,244             | 72.0%<br>(57.6%)  |
| 1/1/2012 - 12/31/2012 | Attainment of a Degree or Certificate | 68.4%                         | 143<br>209               | 75.0%                                | 872<br>1,163             | 73.0%<br>(58.4%)  |
| 10/1/2012 - 9/30/2013 | Literacy and Numeracy Gains           | 49.2%                         | 59<br>120                | 49.5%                                | 218<br>440               | 53.0%<br>(42.4%)  |