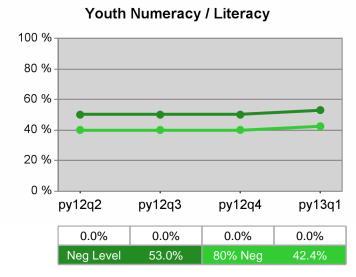

## Community Service Consortium PY 2013 Qtr-1

| Cumulative            | WIA                                   | Current Quarter<br>(Most Recent) |                          | Cumulative 4-Qtr<br>Reporting Period |                          | Neg Perf<br>(80%) |
|-----------------------|---------------------------------------|----------------------------------|--------------------------|--------------------------------------|--------------------------|-------------------|
| Time Period           | Youth (14-21)                         | Value                            | Numerator<br>Denominator | Value                                | Numerator<br>Denominator |                   |
| 1/1/2012 - 12/31/2012 | Placement in Employment or Education  | 50.0%                            | 14<br>28                 | 62.0%                                | 44<br>71                 | 72.0%<br>(57.6%)  |
| 1/1/2012 - 12/31/2012 | Attainment of a Degree or Certificate | 61.5%                            | 16<br>26                 | 63.6%                                | 42<br>66                 | 73.0%<br>(58.4%)  |
| 10/1/2012 - 9/30/2013 | Literacy and Numeracy Gains           | 0.0%                             | 0<br>8                   | 6.7%                                 | *                        | 53.0%<br>(42.4%)  |