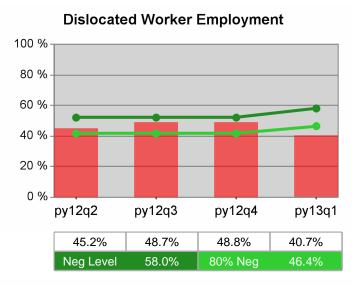

| Cumulative            | Entered Employment                | Current Quarter Cumulative 4-Qtr (Most Recent) Reporting Period |                          |       | Neg Perf<br>(80%)        |                  |
|-----------------------|-----------------------------------|-----------------------------------------------------------------|--------------------------|-------|--------------------------|------------------|
| Time Period           | Rate                              | Value                                                           | Numerator<br>Denominator | Value | Numerator<br>Denominator |                  |
| 1/1/2012 - 12/31/2012 | Adult Program Results             | 51.3%                                                           | 17,858<br>34,796         | 56.0% | 88,392<br>157,748        | 58.0%<br>(46.4%) |
|                       | Dislocated Worker Program Results | 51.5%                                                           | 14,598<br>28,362         | 56.5% | 73,648<br>130,365        |                  |
|                       | Natl Emergency Grant              | 70.2%                                                           | 66<br>94                 | 75.4% | 613<br>813               |                  |