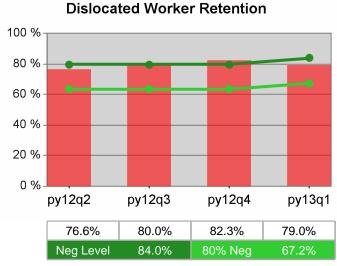

| Cumulative<br>Time Period | Retention                         | Current Quarter<br>(Most Recent) |                          | Cumulative 4-Qtr<br>Reporting Period |                          | Neg Perf<br>(80%) |
|---------------------------|-----------------------------------|----------------------------------|--------------------------|--------------------------------------|--------------------------|-------------------|
|                           | Rate                              | Value                            | Numerator<br>Denominator | Value                                | Numerator<br>Denominator |                   |
| 7/1/2011 - 6/30/2012      | Adult Program Results             | 80.3%                            | 26,635<br>33,182         | 83.5%                                | 99,854<br>119,597        |                   |
|                           | Dislocated Worker Program Results | 80.2%                            | 21,700<br>27,044         | 83.7%                                | 82,520<br>98,647         |                   |
|                           | Natl Emergency Grant              | 92.5%                            | 260<br>281               | 92.4%                                | 955<br>1,033             |                   |