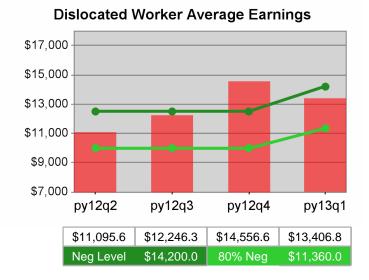

| Cumulative<br>Time Period | Average                           | Current Quarter<br>(Most Recent) |                          | Cumulative 4-Qtr<br>Reporting Period |                          | Neg Perf<br>(80%) |
|---------------------------|-----------------------------------|----------------------------------|--------------------------|--------------------------------------|--------------------------|-------------------|
|                           | Earnings                          | Value                            | Numerator<br>Denominator | Value                                | Numerator<br>Denominator |                   |
| 7/1/2011 - 6/30/2012      | Adult Program Results             | \$13,418.9                       | 357,399,015<br>26,634    | \$13,798.0                           | 1,377,605,478<br>99,841  |                   |
|                           | Dislocated Worker Program Results | \$13,672.9                       | 296,688,237<br>21,699    | \$14,130.9                           | 1,165,940,595<br>82,510  |                   |
|                           | Natl Emergency Grant              | \$16,337.7                       | 4,247,813<br>260         | \$15,864.8                           | 15,103,296<br>952        |                   |