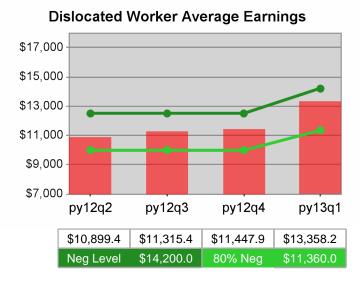

| Cumulative<br>Time Period | Average                           | Current Quarter<br>(Most Recent) |                          | Cumulative 4-Qtr<br>Reporting Period |                          | Neg Perf<br>(80%) |
|---------------------------|-----------------------------------|----------------------------------|--------------------------|--------------------------------------|--------------------------|-------------------|
|                           | Earnings                          | Value                            | Numerator<br>Denominator | Value                                | Numerator<br>Denominator |                   |
| 7/1/2011 - 6/30/2012      | Adult Program Results             | \$13,418.9                       | 357,399,015<br>26,634    | \$13,798.0                           | 1,377,605,478<br>99,841  |                   |
|                           | Dislocated Worker Program Results | \$13,672.9                       | 296,688,237<br>21,699    | \$14,130.9                           | 1,165,940,595<br>82,510  |                   |
|                           | Natl Emergency Grant              | \$16,337.7                       | 4,247,813<br>260         | \$15,864.8                           | 15,103,296<br>952        |                   |