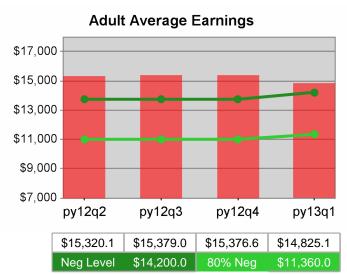

| Cumulative<br>Time Period | Average                           | Current Quarter<br>(Most Recent) |                          | Cumulative 4-Qtr<br>Reporting Period |                          | Neg Perf<br>(80%) |
|---------------------------|-----------------------------------|----------------------------------|--------------------------|--------------------------------------|--------------------------|-------------------|
|                           | Earnings                          | Value                            | Numerator<br>Denominator | Value                                | Numerator<br>Denominator |                   |
| 7/1/2011 - 6/30/2012      | Adult Program Results             | \$13,418.9                       | 357,399,015<br>26,634    | \$13,798.0                           | 1,377,605,478<br>99,841  |                   |
|                           | Dislocated Worker Program Results | \$13,672.9                       | 296,688,237<br>21,699    | \$14,130.9                           | 1,165,940,595<br>82,510  |                   |
|                           | Natl Emergency Grant              | \$16,337.7                       | 4,247,813<br>260         | \$15,864.8                           | 15,103,296<br>952        |                   |