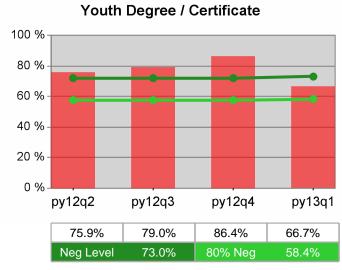

## Lane Workforce Partnership PY 2013 Qtr-1

| Cumulative            | WIA                                   | Current Quarter Cumulative 4-Qtr (Most Recent) Reporting Period |                          |       | Neg Perf<br>(80%)        |                  |
|-----------------------|---------------------------------------|-----------------------------------------------------------------|--------------------------|-------|--------------------------|------------------|
| Time Period           | Youth (14-21)                         | Value                                                           | Numerator<br>Denominator | Value | Numerator<br>Denominator |                  |
| 1/1/2012 - 12/31/2012 | Placement in Employment or Education  | 64.3%                                                           | 9<br>14                  | 59.8% | 70<br>117                | 72.0%<br>(57.6%) |
| 1/1/2012 - 12/31/2012 | Attainment of a Degree or Certificate | 81.8%                                                           | 9<br>11                  | 71.0% | 66<br>93                 | 73.0%<br>(58.4%) |
| 10/1/2012 - 9/30/2013 | Literacy and Numeracy Gains           | 50.0%                                                           | 8<br>16                  | 58.8% | 20<br>34                 | 53.0%<br>(42.4%) |