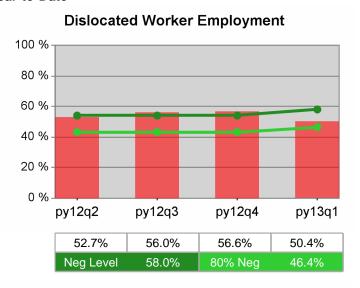

| Cumulative            | Entered Employment                | Current Quarter Cumulative 4-Qtr (Most Recent) Reporting Period |                          |       | Neg Perf<br>(80%)        |                  |
|-----------------------|-----------------------------------|-----------------------------------------------------------------|--------------------------|-------|--------------------------|------------------|
| Time Period           | Rate                              | Value                                                           | Numerator<br>Denominator | Value | Numerator<br>Denominator |                  |
| 1/1/2012 - 12/31/2012 | Adult Program Results             | 51.3%                                                           | 17,858<br>34,796         | 56.0% | 88,392<br>157,748        | 58.0%<br>(46.4%) |
|                       | Dislocated Worker Program Results | 51.5%                                                           | 14,598<br>28,362         | 56.5% | 73,648<br>130,365        |                  |
|                       | Natl Emergency Grant              | 70.2%                                                           | 66<br>94                 | 75.4% | 613<br>813               |                  |