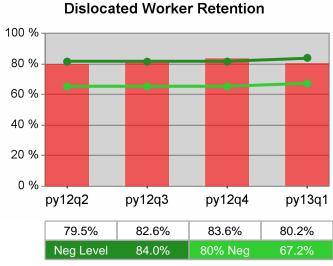

| Cumulative           | Retention                         |       | Current Quarter<br>(Most Recent) |       | Cumulative 4-Qtr<br>Reporting Period |                  |
|----------------------|-----------------------------------|-------|----------------------------------|-------|--------------------------------------|------------------|
| Time Period          | Rate                              | Value | Numerator<br>Denominator         | Value | Numerator<br>Denominator             |                  |
| 7/1/2011 - 6/30/2012 | Adult Program Results             | 81.7% | 1,580<br>1,934                   | 84.2% | 6,748<br>8,010                       | 84.0%<br>(67.2%) |
|                      | Dislocated Worker Program Results | 81.7% | 1,264<br>1,548                   | 84.4% | 5,541<br>6,564                       | 84.0%<br>(67.2%) |
|                      | Natl Emergency Grant              | 89.5% | 17<br>19                         | 94.3% | 100<br>106                           | -                |