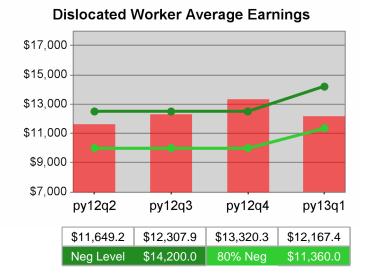

| Cumulative<br>Time Period | Average                           | Current Quarter<br>(Most Recent) |                          | Cumulative 4-Qtr<br>Reporting Period |                          | Neg Perf<br>(80%) |
|---------------------------|-----------------------------------|----------------------------------|--------------------------|--------------------------------------|--------------------------|-------------------|
|                           | Earnings                          | Value                            | Numerator<br>Denominator | Value                                | Numerator<br>Denominator |                   |
| 7/1/2011 - 6/30/2012      | Adult Program Results             | \$13,418.9                       | 357,399,015<br>26,634    | \$13,798.0                           | 1,377,605,478<br>99,841  |                   |
|                           | Dislocated Worker Program Results | \$13,672.9                       | 296,688,237<br>21,699    | \$14,130.9                           | 1,165,940,595<br>82,510  |                   |
|                           | Natl Emergency Grant              | \$16,337.7                       | 4,247,813<br>260         | \$15,864.8                           | 15,103,296<br>952        |                   |