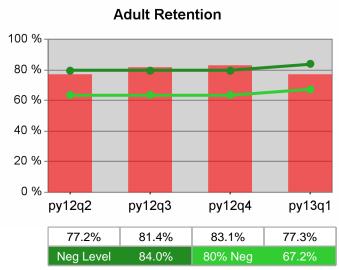

| Cumulative<br>Time Period | Retention                         | Current Quarter<br>(Most Recent) |                          | Cumulative 4-Qtr<br>Reporting Period |                          | Neg Perf<br>(80%) |
|---------------------------|-----------------------------------|----------------------------------|--------------------------|--------------------------------------|--------------------------|-------------------|
|                           | Rate                              | Value                            | Numerator<br>Denominator | Value                                | Numerator<br>Denominator |                   |
| 7/1/2011 - 6/30/2012      | Adult Program Results             | 80.3%                            | 26,635<br>33,182         | 83.5%                                | 99,854<br>119,597        |                   |
|                           | Dislocated Worker Program Results | 80.2%                            | 21,700<br>27,044         | 83.7%                                | 82,520<br>98,647         |                   |
|                           | Natl Emergency Grant              | 92.5%                            | 260<br>281               | 92.4%                                | 955<br>1,033             |                   |