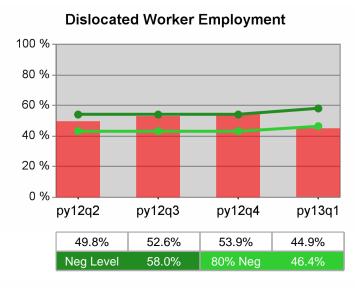

| Cumulative            | Entered Employment                | Current Quarter Cumulative 4-Qtr (Most Recent) Reporting Period |                          |       | Neg Perf<br>(80%)        |                  |
|-----------------------|-----------------------------------|-----------------------------------------------------------------|--------------------------|-------|--------------------------|------------------|
| Time Period           | Rate                              | Value                                                           | Numerator<br>Denominator | Value | Numerator<br>Denominator |                  |
| 1/1/2012 - 12/31/2012 | Adult Program Results             | 51.3%                                                           | 17,858<br>34,796         | 56.0% | 88,392<br>157,748        | 58.0%<br>(46.4%) |
|                       | Dislocated Worker Program Results | 51.5%                                                           | 14,598<br>28,362         | 56.5% | 73,648<br>130,365        |                  |
|                       | Natl Emergency Grant              | 70.2%                                                           | 66<br>94                 | 75.4% | 613<br>813               |                  |