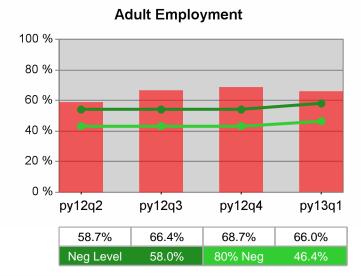

| Cumulative            | Entered Employment                | Current Quarter Cumulative 4-Qtr (Most Recent) Reporting Period |                          |       | Neg Perf<br>(80%)        |                  |
|-----------------------|-----------------------------------|-----------------------------------------------------------------|--------------------------|-------|--------------------------|------------------|
| Time Period           | Rate                              | Value                                                           | Numerator<br>Denominator | Value | Numerator<br>Denominator |                  |
| 1/1/2012 - 12/31/2012 | Adult Program Results             | 51.3%                                                           | 17,858<br>34,796         | 56.0% | 88,392<br>157,748        | 58.0%<br>(46.4%) |
|                       | Dislocated Worker Program Results | 51.5%                                                           | 14,598<br>28,362         | 56.5% | 73,648<br>130,365        |                  |
|                       | Natl Emergency Grant              | 70.2%                                                           | 66<br>94                 | 75.4% | 613<br>813               |                  |