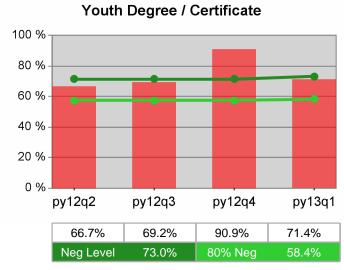

### Statewide PY 2013 Qtr-1

| Cumulative            | WIA                                   | Current Quarter (Most Recent) |                          | Cumulative 4-Qtr<br>Reporting Period |                          | Neg Perf<br>(80%) |
|-----------------------|---------------------------------------|-------------------------------|--------------------------|--------------------------------------|--------------------------|-------------------|
| Time Period           | Youth (14-21)                         | Value                         | Numerator<br>Denominator | Value                                | Numerator<br>Denominator |                   |
| 1/1/2012 - 12/31/2012 | Placement in Employment or Education  | 67.7%                         | 159<br>235               | 71.4%                                | 888<br>1,244             | 72.0%<br>(57.6%)  |
| 1/1/2012 - 12/31/2012 | Attainment of a Degree or Certificate | 68.4%                         | 143<br>209               | 75.0%                                | 872<br>1,163             | 73.0%<br>(58.4%)  |
| 10/1/2012 - 9/30/2013 | Literacy and Numeracy Gains           | 49.2%                         | 59<br>120                | 49.5%                                | 218<br>440               | 53.0%<br>(42.4%)  |