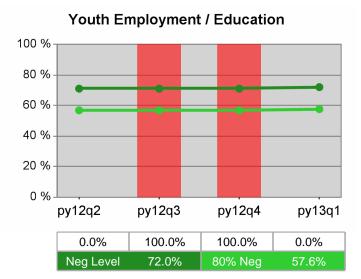

### Statewide PY 2013 Qtr-1

| Cumulative            | WIA                                   | Current Quarter (Most Recent) |                          | Cumulative 4-Qtr<br>Reporting Period |                          | Neg Perf<br>(80%) |
|-----------------------|---------------------------------------|-------------------------------|--------------------------|--------------------------------------|--------------------------|-------------------|
| Time Period           | Youth (14-21)                         | Value                         | Numerator<br>Denominator | Value                                | Numerator<br>Denominator |                   |
| 1/1/2012 - 12/31/2012 | Placement in Employment or Education  | 67.7%                         | 159<br>235               | 71.4%                                | 888<br>1,244             | 72.0%<br>(57.6%)  |
| 1/1/2012 - 12/31/2012 | Attainment of a Degree or Certificate | 68.4%                         | 143<br>209               | 75.0%                                | 872<br>1,163             | 73.0%<br>(58.4%)  |
| 10/1/2012 - 9/30/2013 | Literacy and Numeracy Gains           | 49.2%                         | 59<br>120                | 49.5%                                | 218<br>440               | 53.0%<br>(42.4%)  |