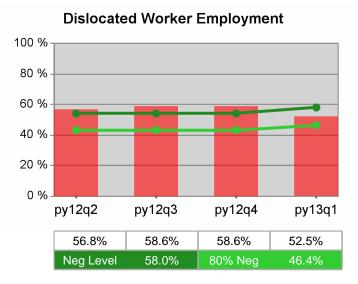

| Cumulative            | Entered Employment                | Current Quarter Cumulative 4-Qtr (Most Recent) Reporting Period |                          |       | Neg Perf<br>(80%)        |                  |
|-----------------------|-----------------------------------|-----------------------------------------------------------------|--------------------------|-------|--------------------------|------------------|
| Time Period           | Rate                              | Value                                                           | Numerator<br>Denominator | Value | Numerator<br>Denominator |                  |
| 1/1/2012 - 12/31/2012 | Adult Program Results             | 51.3%                                                           | 17,858<br>34,796         | 56.0% | 88,392<br>157,748        | 58.0%<br>(46.4%) |
|                       | Dislocated Worker Program Results | 51.5%                                                           | 14,598<br>28,362         | 56.5% | 73,648<br>130,365        |                  |
|                       | Natl Emergency Grant              | 70.2%                                                           | 66<br>94                 | 75.4% | 613<br>813               |                  |