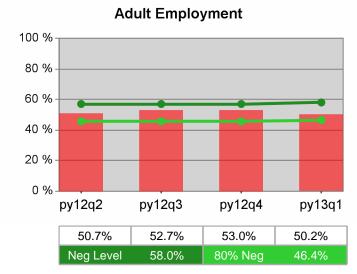

| Cumulative            | Entered Employment                | Current Quarter Cumulative 4-Qtr (Most Recent) Reporting Period |                          |       | Neg Perf<br>(80%)        |                  |
|-----------------------|-----------------------------------|-----------------------------------------------------------------|--------------------------|-------|--------------------------|------------------|
| Time Period           | Rate                              | Value                                                           | Numerator<br>Denominator | Value | Numerator<br>Denominator |                  |
| 1/1/2012 - 12/31/2012 | Adult Program Results             | 51.3%                                                           | 17,858<br>34,796         | 56.0% | 88,392<br>157,748        | 58.0%<br>(46.4%) |
|                       | Dislocated Worker Program Results | 51.5%                                                           | 14,598<br>28,362         | 56.5% | 73,648<br>130,365        |                  |
|                       | Natl Emergency Grant              | 70.2%                                                           | 66<br>94                 | 75.4% | 613<br>813               |                  |