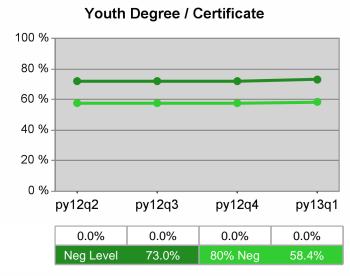

## Community Service Consortium PY 2013 Qtr-1

| Cumulative            | WIA                                   | Current Quarter<br>(Most Recent) |                          | Cumulative 4-Qtr<br>Reporting Period |                          | Neg Perf<br>(80%) |
|-----------------------|---------------------------------------|----------------------------------|--------------------------|--------------------------------------|--------------------------|-------------------|
| Time Period           | Youth (14-21)                         | Value                            | Numerator<br>Denominator | Value                                | Numerator<br>Denominator |                   |
| 1/1/2012 - 12/31/2012 | Placement in Employment or Education  | 50.0%                            | 14<br>28                 | 62.0%                                | 44<br>71                 | 72.0%<br>(57.6%)  |
| 1/1/2012 - 12/31/2012 | Attainment of a Degree or Certificate | 61.5%                            | 16<br>26                 | 63.6%                                | 42<br>66                 | 73.0%<br>(58.4%)  |
| 10/1/2012 - 9/30/2013 | Literacy and Numeracy Gains           | 0.0%                             | 0<br>8                   | 6.7%                                 | *                        | 53.0%<br>(42.4%)  |