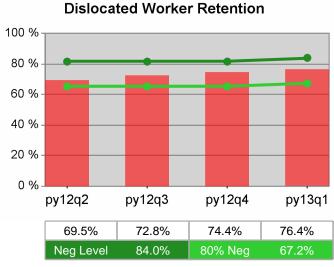

| Cumulative<br>Time Period | Retention                         | Current Quarter<br>(Most Recent) |                          | Cumulative 4-Qtr<br>Reporting Period |                          | Neg Perf<br>(80%) |
|---------------------------|-----------------------------------|----------------------------------|--------------------------|--------------------------------------|--------------------------|-------------------|
|                           | Rate                              | Value                            | Numerator<br>Denominator | Value                                | Numerator<br>Denominator |                   |
| 7/1/2011 - 6/30/2012      | Adult Program Results             | 80.3%                            | 26,635<br>33,182         | 83.5%                                | 99,854<br>119,597        |                   |
|                           | Dislocated Worker Program Results | 80.2%                            | 21,700<br>27,044         | 83.7%                                | 82,520<br>98,647         |                   |
|                           | Natl Emergency Grant              | 92.5%                            | 260<br>281               | 92.4%                                | 955<br>1,033             |                   |