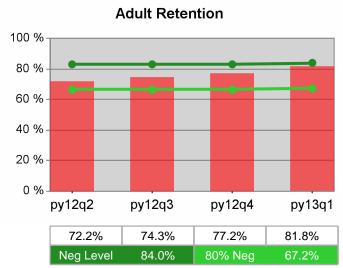

| Cumulative<br>Time Period | Retention                         | Current Quarter<br>(Most Recent) |                          | Cumulative 4-Qtr<br>Reporting Period |                          | Neg Perf<br>(80%) |
|---------------------------|-----------------------------------|----------------------------------|--------------------------|--------------------------------------|--------------------------|-------------------|
|                           | Rate                              | Value                            | Numerator<br>Denominator | Value                                | Numerator<br>Denominator |                   |
| 7/1/2011 - 6/30/2012      | Adult Program Results             | 80.3%                            | 26,635<br>33,182         | 83.5%                                | 99,854<br>119,597        |                   |
|                           | Dislocated Worker Program Results | 80.2%                            | 21,700<br>27,044         | 83.7%                                | 82,520<br>98,647         |                   |
|                           | Natl Emergency Grant              | 92.5%                            | 260<br>281               | 92.4%                                | 955<br>1,033             |                   |