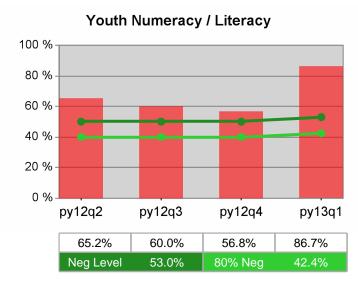

### Statewide PY 2013 Qtr-1

| Cumulative            | WIA                                   | Current Quarter (Most Recent) |                          | Cumulative 4-Qtr<br>Reporting Period |                          | Neg Perf<br>(80%) |
|-----------------------|---------------------------------------|-------------------------------|--------------------------|--------------------------------------|--------------------------|-------------------|
| Time Period           | Youth (14-21)                         | Value                         | Numerator<br>Denominator | Value                                | Numerator<br>Denominator |                   |
| 1/1/2012 - 12/31/2012 | Placement in Employment or Education  | 67.7%                         | 159<br>235               | 71.4%                                | 888<br>1,244             | 72.0%<br>(57.6%)  |
| 1/1/2012 - 12/31/2012 | Attainment of a Degree or Certificate | 68.4%                         | 143<br>209               | 75.0%                                | 872<br>1,163             | 73.0%<br>(58.4%)  |
| 10/1/2012 - 9/30/2013 | Literacy and Numeracy Gains           | 49.2%                         | 59<br>120                | 49.5%                                | 218<br>440               | 53.0%<br>(42.4%)  |