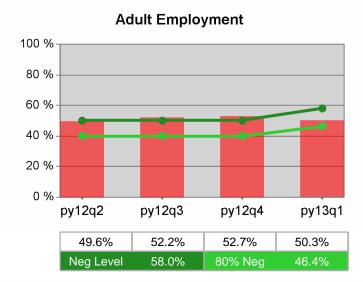

| Cumulative            | Entered Employment                | Current Quarter Cumulative 4-Qtr (Most Recent) Reporting Period |                          |       | Neg Perf<br>(80%)        |                  |
|-----------------------|-----------------------------------|-----------------------------------------------------------------|--------------------------|-------|--------------------------|------------------|
| Time Period           | Rate                              | Value                                                           | Numerator<br>Denominator | Value | Numerator<br>Denominator |                  |
| 1/1/2012 - 12/31/2012 | Adult Program Results             | 51.3%                                                           | 17,858<br>34,796         | 56.0% | 88,392<br>157,748        | 58.0%<br>(46.4%) |
|                       | Dislocated Worker Program Results | 51.5%                                                           | 14,598<br>28,362         | 56.5% | 73,648<br>130,365        |                  |
|                       | Natl Emergency Grant              | 70.2%                                                           | 66<br>94                 | 75.4% | 613<br>813               |                  |