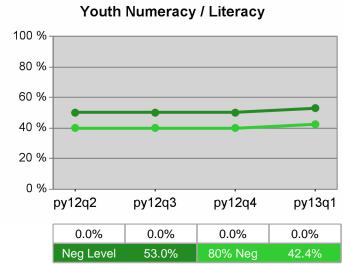

## Community Service Consortium PY 2013 Qtr-1

| Cumulative            | WIA                                   | Current Quarter<br>(Most Recent) |                          | Cumulative 4-Qtr<br>Reporting Period |                          | Neg Perf<br>(80%) |
|-----------------------|---------------------------------------|----------------------------------|--------------------------|--------------------------------------|--------------------------|-------------------|
| Time Period           | Youth (14-21)                         | Value                            | Numerator<br>Denominator | Value                                | Numerator<br>Denominator |                   |
| 1/1/2012 - 12/31/2012 | Placement in Employment or Education  | 50.0%                            | 14<br>28                 | 62.0%                                | 44<br>71                 | 72.0%<br>(57.6%)  |
| 1/1/2012 - 12/31/2012 | Attainment of a Degree or Certificate | 61.5%                            | 16<br>26                 | 63.6%                                | 42<br>66                 | 73.0%<br>(58.4%)  |
| 10/1/2012 - 9/30/2013 | Literacy and Numeracy Gains           | 0.0%                             | 0<br>8                   | 6.7%                                 | *                        | 53.0%<br>(42.4%)  |