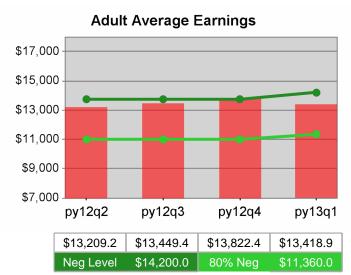

| Cumulative           | Average                           | Current Quarter (Most Recent) |                          | Cumula<br>Reportir | Neg Perf<br>(80%)        |                        |
|----------------------|-----------------------------------|-------------------------------|--------------------------|--------------------|--------------------------|------------------------|
| Time Period          | Earnings                          | Value                         | Numerator<br>Denominator | Value              | Numerator<br>Denominator |                        |
| 7/1/2011 - 6/30/2012 | Adult Program Results             | \$12,461.7                    | 19,689,551<br>1,580      | \$12,509.1         | 84,411,650<br>6,748      | \$14,200<br>(\$11,360) |
|                      | Dislocated Worker Program Results | \$12,348.6                    | 15,608,624<br>1,264      | \$12,671.3         | 70,211,714<br>5,541      | \$14,200<br>(\$11,360) |
|                      | Natl Emergency Grant              | \$10,626.2                    | 180,646<br>17            | \$12,321.2         | 1,232,119<br>100         |                        |