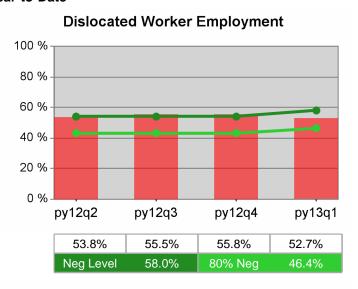

| Cumulative            | Entered Employment                | Current Quarter Cumulative 4-Qtr (Most Recent) Reporting Period |                          |       | Neg Perf<br>(80%)        |                  |
|-----------------------|-----------------------------------|-----------------------------------------------------------------|--------------------------|-------|--------------------------|------------------|
| Time Period           | Rate                              | Value                                                           | Numerator<br>Denominator | Value | Numerator<br>Denominator |                  |
| 1/1/2012 - 12/31/2012 | Adult Program Results             | 51.3%                                                           | 17,858<br>34,796         | 56.0% | 88,392<br>157,748        | 58.0%<br>(46.4%) |
|                       | Dislocated Worker Program Results | 51.5%                                                           | 14,598<br>28,362         | 56.5% | 73,648<br>130,365        |                  |
|                       | Natl Emergency Grant              | 70.2%                                                           | 66<br>94                 | 75.4% | 613<br>813               |                  |