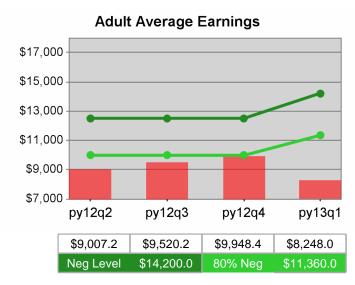

| Cumulative<br>Time Period | Average                           | Current Quarter<br>(Most Recent) |                          | Cumulative 4-Qtr<br>Reporting Period |                          | Neg Perf<br>(80%) |
|---------------------------|-----------------------------------|----------------------------------|--------------------------|--------------------------------------|--------------------------|-------------------|
|                           | Earnings                          | Value                            | Numerator<br>Denominator | Value                                | Numerator<br>Denominator |                   |
| 7/1/2011 - 6/30/2012      | Adult Program Results             | \$13,418.9                       | 357,399,015<br>26,634    | \$13,798.0                           | 1,377,605,478<br>99,841  |                   |
|                           | Dislocated Worker Program Results | \$13,672.9                       | 296,688,237<br>21,699    | \$14,130.9                           | 1,165,940,595<br>82,510  |                   |
|                           | Natl Emergency Grant              | \$16,337.7                       | 4,247,813<br>260         | \$15,864.8                           | 15,103,296<br>952        |                   |