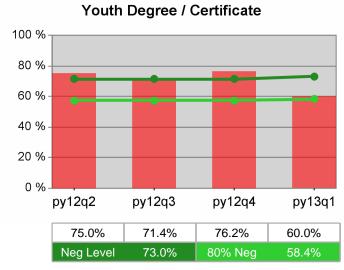

### Statewide PY 2013 Qtr-1

| Cumulative            | WIA                                   | Current Quarter (Most Recent) |                          | Cumulative 4-Qtr<br>Reporting Period |                          | Neg Perf<br>(80%) |
|-----------------------|---------------------------------------|-------------------------------|--------------------------|--------------------------------------|--------------------------|-------------------|
| Time Period           | Youth (14-21)                         | Value                         | Numerator<br>Denominator | Value                                | Numerator<br>Denominator |                   |
| 1/1/2012 - 12/31/2012 | Placement in Employment or Education  | 67.7%                         | 159<br>235               | 71.4%                                | 888<br>1,244             | 72.0%<br>(57.6%)  |
| 1/1/2012 - 12/31/2012 | Attainment of a Degree or Certificate | 68.4%                         | 143<br>209               | 75.0%                                | 872<br>1,163             | 73.0%<br>(58.4%)  |
| 10/1/2012 - 9/30/2013 | Literacy and Numeracy Gains           | 49.2%                         | 59<br>120                | 49.5%                                | 218<br>440               | 53.0%<br>(42.4%)  |