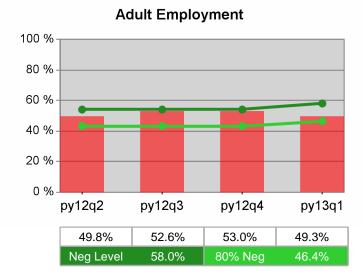

| Cumulative            | Entered Employment                | Current Quarter Cumulative 4-Qtr (Most Recent) Reporting Period |                          |       | Neg Perf<br>(80%)        |                  |
|-----------------------|-----------------------------------|-----------------------------------------------------------------|--------------------------|-------|--------------------------|------------------|
| Time Period           | Rate                              | Value                                                           | Numerator<br>Denominator | Value | Numerator<br>Denominator |                  |
| 1/1/2012 - 12/31/2012 | Adult Program Results             | 51.3%                                                           | 17,858<br>34,796         | 56.0% | 88,392<br>157,748        | 58.0%<br>(46.4%) |
|                       | Dislocated Worker Program Results | 51.5%                                                           | 14,598<br>28,362         | 56.5% | 73,648<br>130,365        |                  |
|                       | Natl Emergency Grant              | 70.2%                                                           | 66<br>94                 | 75.4% | 613<br>813               |                  |