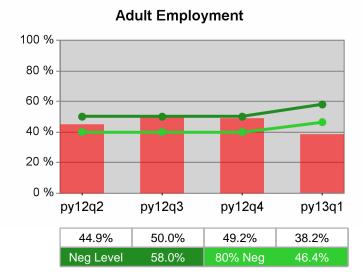

| Cumulative            | Entered Employment                | Current Quarter Cumulative 4-Qtr (Most Recent) Reporting Period |                          |        |                          | Neg Perf<br>(80%) |
|-----------------------|-----------------------------------|-----------------------------------------------------------------|--------------------------|--------|--------------------------|-------------------|
| Time Period           | Rate                              | Value                                                           | Numerator<br>Denominator | \/alua | Numerator<br>Denominator |                   |
| 1/1/2012 - 12/31/2012 | Adult Program Results             | 49.8%                                                           | 918<br>1,843             | 58.1%  | 6,973<br>12,012          | 58.0%<br>(46.4%)  |
|                       | Dislocated Worker Program Results | 49.2%                                                           | 720<br>1,463             | 58.4%  | 5,861<br>10,044          | 58.0%<br>(46.4%)  |
|                       | Natl Emergency Grant              | 50.0%                                                           | *                        | 69.2%  | 54<br>78                 |                   |