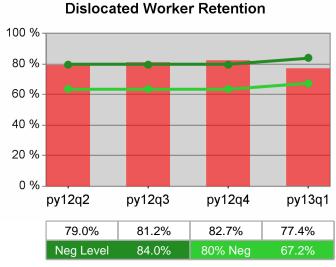

| Cumulative<br>Time Period | Retention                         | Current Quarter<br>(Most Recent) |                          | Cumulative 4-Qtr<br>Reporting Period |                          | Neg Perf<br>(80%) |
|---------------------------|-----------------------------------|----------------------------------|--------------------------|--------------------------------------|--------------------------|-------------------|
|                           | Rate                              | Value                            | Numerator<br>Denominator | Value                                | Numerator<br>Denominator |                   |
| 7/1/2011 - 6/30/2012      | Adult Program Results             | 80.3%                            | 26,635<br>33,182         | 83.5%                                | 99,854<br>119,597        |                   |
|                           | Dislocated Worker Program Results | 80.2%                            | 21,700<br>27,044         | 83.7%                                | 82,520<br>98,647         |                   |
|                           | Natl Emergency Grant              | 92.5%                            | 260<br>281               | 92.4%                                | 955<br>1,033             |                   |