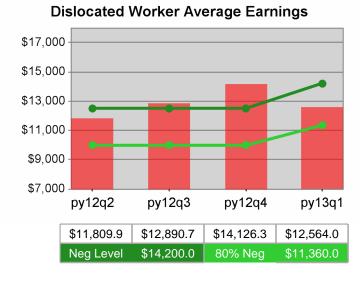

$12,317.0                       | 16,985,110<br>1,379      | \$13,883.9         | 93,994,095<br>6,770      |                        |
|                           | Dislocated Worker Program Results | \$12,564.0                       | 13,707,350<br>1,091      | \$14,346.5         | 80,182,536<br>5,589      | \$14,200<br>(\$11,360) |
|                           | Natl Emergency Grant              | \$13,999.9                       | 587,994<br>42            | \$13,447.0         | 1,653,982<br>123         |                        |

Performance was Calculated: 11/21/2013 4:19:17 PM

11/22/2013 7:56:18 AM Page 2 of 2

<sup>\*</sup> Data suppressed for confidentiality purposes

## The Oregon Consortium/Workforce Alliance - Central Oregon Intergovernment Council PY 2013 Year-to-Date













11/22/2013 7:58:25 AM Page 1 of 2

## The Oregon Consortium/Workforce Alliance - Central Oregon Intergovernment Council PY 2013 Year-to-Date







11/22/2013 7:58:25 AM Page 2 of 2

# The Oregon Consortium/Workforce Alliance - Central OR Intergovt Council - Klamath & Lake PY 2013 Qtr-1

| Cumulative            | Current Quarter (Most Recent)                   |       |                          | Cumulative 4-Quarter Reporting Period |                          |
|-----------------------|-------------------------------------------------|-------|--------------------------|---------------------------------------|--------------------------|
| Time Period           | Participants                                    | Value | Numerator<br>Denominator | Value                                 | Nu