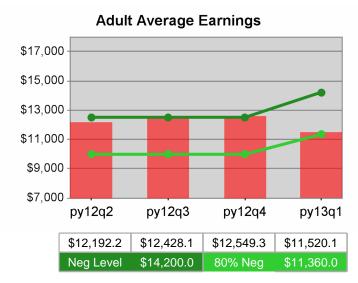

| Cumulative<br>Time Period | Average                           | Current Quarter<br>(Most Recent) |                          | Cumulative 4-Qtr<br>Reporting Period |                          | Neg Perf<br>(80%) |
|---------------------------|-----------------------------------|----------------------------------|--------------------------|--------------------------------------|--------------------------|-------------------|
|                           | Earnings                          | Value                            | Numerator<br>Denominator | Value                                | Numerator<br>Denominator |                   |
| 7/1/2011 - 6/30/2012      | Adult Program Results             | \$13,418.9                       | 357,399,015<br>26,634    | \$13,798.0                           | 1,377,605,478<br>99,841  |                   |
|                           | Dislocated Worker Program Results | \$13,672.9                       | 296,688,237<br>21,699    | \$14,130.9                           | 1,165,940,595<br>82,510  |                   |
|                           | Natl Emergency Grant              | \$16,337.7                       | 4,247,813<br>260         | \$15,864.8                           | 15,103,296<br>952        |                   |