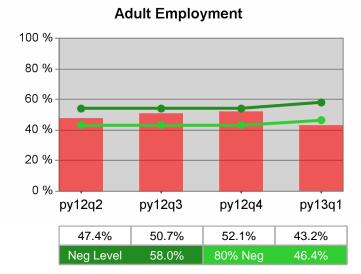

| Cumulative            | Entered Employment                | Current Quarter Cumulative 4-Qtr (Most Recent) Reporting Period |                          |       | Neg Perf<br>(80%)        |                  |
|-----------------------|-----------------------------------|-----------------------------------------------------------------|--------------------------|-------|--------------------------|------------------|
| Time Period           | Rate                              | Value                                                           | Numerator<br>Denominator | Value | Numerator<br>Denominator |                  |
| 1/1/2012 - 12/31/2012 | Adult Program Results             | 51.3%                                                           | 17,858<br>34,796         | 56.0% | 88,392<br>157,748        | 58.0%<br>(46.4%) |
|                       | Dislocated Worker Program Results | 51.5%                                                           | 14,598<br>28,362         | 56.5% | 73,648<br>130,365        |                  |
|                       | Natl Emergency Grant              | 70.2%                                                           | 66<br>94                 | 75.4% | 613<br>813               |                  |