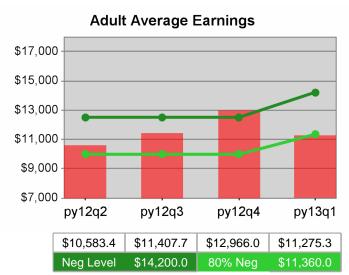

| Cumulative<br>Time Period | Average                           | Current Quarter (Most Recent)                                                 |                          | Cumulative 4-Qtr<br>Reporting Period |                       | Neg Perf<br>(80%) |
|---------------------------|-----------------------------------|-------------------------------------------------------------------------------|--------------------------|--------------------------------------|-----------------------|-------------------|
|                           | Earnings                          | Value Denominator Value Denomina  \$14,825.1 152,594,325 \$15,162.3 500,294,1 | Numerator<br>Denominator |                                      |                       |                   |
| 7/1/2011 - 6/30/2012      | Adult Program Results             | \$14,825.1                                                                    | 152,594,325<br>10,293    | \$15,162.3                           | 500,294,117<br>32,996 |                   |
|                           | Dislocated Worker Program Results | \$15,125.4                                                                    | 128,626,538<br>8,504     | \$15,488.8                           | 433,933,417<br>28,016 |                   |
|                           | Natl Emergency Grant              | \$19,170.4                                                                    | 728,474<br>38            | \$17,825.4                           | 2,245,999<br>126      |                   |