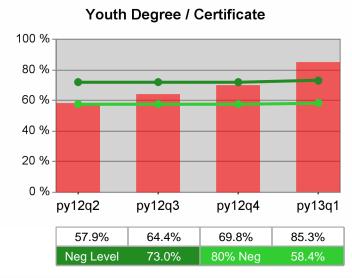

### Statewide PY 2013 Qtr-1

| Cumulative            | WIA                                   | Current Quarter (Most Recent) |                          | Cumulative 4-Qtr<br>Reporting Period |                          | Neg Perf<br>(80%) |
|-----------------------|---------------------------------------|-------------------------------|--------------------------|--------------------------------------|--------------------------|-------------------|
| Time Period           | Youth (14-21)                         | Value                         | Numerator<br>Denominator | Value                                | Numerator<br>Denominator |                   |
| 1/1/2012 - 12/31/2012 | Placement in Employment or Education  | 67.7%                         | 159<br>235               | 71.4%                                | 888<br>1,244             | 72.0%<br>(57.6%)  |
| 1/1/2012 - 12/31/2012 | Attainment of a Degree or Certificate | 68.4%                         | 143<br>209               | 75.0%                                | 872<br>1,163             | 73.0%<br>(58.4%)  |
| 10/1/2012 - 9/30/2013 | Literacy and Numeracy Gains           | 49.2%                         | 59<br>120                | 49.5%                                | 218<br>440               | 53.0%<br>(42.4%)  |