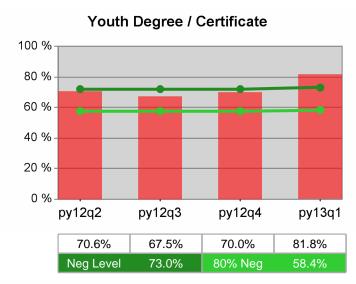

### Statewide PY 2013 Qtr-1

| Cumulative            | WIA                                   | Current Quarter (Most Recent) |                          | Cumulative 4-Qtr<br>Reporting Period |                          | Neg Perf<br>(80%) |
|-----------------------|---------------------------------------|-------------------------------|--------------------------|--------------------------------------|--------------------------|-------------------|
| Time Period           | Youth (14-21)                         | Value                         | Numerator<br>Denominator | Value                                | Numerator<br>Denominator |                   |
| 1/1/2012 - 12/31/2012 | Placement in Employment or Education  | 67.7%                         | 159<br>235               | 71.4%                                | 888<br>1,244             | 72.0%<br>(57.6%)  |
| 1/1/2012 - 12/31/2012 | Attainment of a Degree or Certificate | 68.4%                         | 143<br>209               | 75.0%                                | 872<br>1,163             | 73.0%<br>(58.4%)  |
| 10/1/2012 - 9/30/2013 | Literacy and Numeracy Gains           | 49.2%                         | 59<br>120                | 49.5%                                | 218<br>440               | 53.0%<br>(42.4%)  |