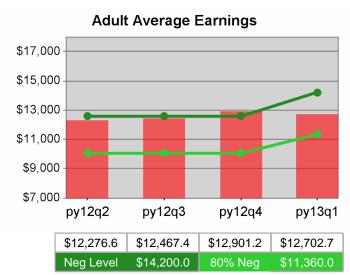

| Cumulative<br>Time Period | Average                           | Current Quarter<br>(Most Recent) |                          | Cumulative 4-Qtr<br>Reporting Period |                          | Neg Perf<br>(80%) |
|---------------------------|-----------------------------------|----------------------------------|--------------------------|--------------------------------------|--------------------------|-------------------|
|                           | Earnings                          | Value                            | Numerator<br>Denominator | Value                                | Numerator<br>Denominator |                   |
| 7/1/2011 - 6/30/2012      | Adult Program Results             | \$13,418.9                       | 357,399,015<br>26,634    | \$13,798.0                           | 1,377,605,478<br>99,841  |                   |
|                           | Dislocated Worker Program Results | \$13,672.9                       | 296,688,237<br>21,699    | \$14,130.9                           | 1,165,940,595<br>82,510  |                   |
|                           | Natl Emergency Grant              | \$16,337.7                       | 4,247,813<br>260         | \$15,864.8                           | 15,103,296<br>952        |                   |