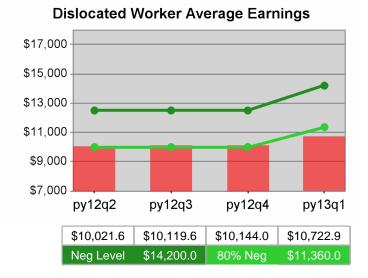

| Cumulative<br>Time Period | Average                           | Current Quarter<br>(Most Recent) |                          | Cumulative 4-Qtr<br>Reporting Period |                          | Neg Perf<br>(80%) |
|---------------------------|-----------------------------------|----------------------------------|--------------------------|--------------------------------------|--------------------------|-------------------|
|                           | Earnings                          | Value                            | Numerator<br>Denominator | Value                                | Numerator<br>Denominator |                   |
| 7/1/2011 - 6/30/2012      | Adult Program Results             | \$13,418.9                       | 357,399,015<br>26,634    | \$13,798.0                           | 1,377,605,478<br>99,841  |                   |
|                           | Dislocated Worker Program Results | \$13,672.9                       | 296,688,237<br>21,699    | \$14,130.9                           | 1,165,940,595<br>82,510  |                   |
|                           | Natl Emergency Grant              | \$16,337.7                       | 4,247,813<br>260         | \$15,864.8                           | 15,103,296<br>952        |                   |