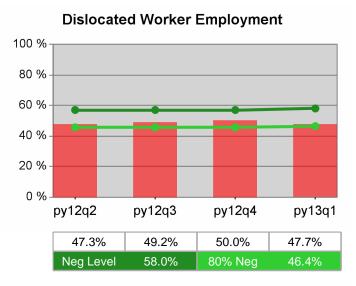

| Cumulative            | Entered Employment                | Current Quarter Cumulative 4-Qtr (Most Recent) Reporting Period |                          |       | Neg Perf<br>(80%)        |                  |
|-----------------------|-----------------------------------|-----------------------------------------------------------------|--------------------------|-------|--------------------------|------------------|
| Time Period           | Rate                              | Value                                                           | Numerator<br>Denominator | Value | Numerator<br>Denominator |                  |
| 1/1/2012 - 12/31/2012 | Adult Program Results             | 51.3%                                                           | 17,858<br>34,796         | 56.0% | 88,392<br>157,748        | 58.0%<br>(46.4%) |
|                       | Dislocated Worker Program Results | 51.5%                                                           | 14,598<br>28,362         | 56.5% | 73,648<br>130,365        |                  |
|                       | Natl Emergency Grant              | 70.2%                                                           | 66<br>94                 | 75.4% | 613<br>813               |                  |