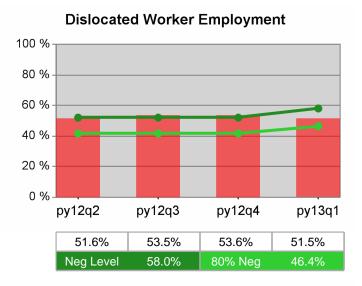

| Cumulative            | Entered Employment                | Current Quarter Cumulative 4-Qtr (Most Recent) Reporting Period |                          |       | Neg Perf<br>(80%)        |                  |
|-----------------------|-----------------------------------|-----------------------------------------------------------------|--------------------------|-------|--------------------------|------------------|
| Time Period           | Rate                              | Value                                                           | Numerator<br>Denominator | Value | Numerator<br>Denominator |                  |
| 1/1/2012 - 12/31/2012 | Adult Program Results             | 51.3%                                                           | 17,858<br>34,796         | 56.0% | 88,392<br>157,748        | 58.0%<br>(46.4%) |
|                       | Dislocated Worker Program Results | 51.5%                                                           | 14,598<br>28,362         | 56.5% | 73,648<br>130,365        |                  |
|                       | Natl Emergency Grant              | 70.2%                                                           | 66<br>94                 | 75.4% | 613<br>813               |                  |