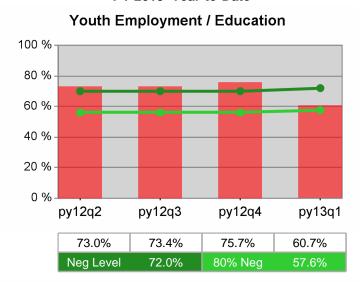

### Statewide PY 2013 Qtr-1

| Cumulative            | WIA                                   | Current Quarter (Most Recent) |                          | Cumulative 4-Qtr<br>Reporting Period |                          | Neg Perf<br>(80%) |
|-----------------------|---------------------------------------|-------------------------------|--------------------------|--------------------------------------|--------------------------|-------------------|
| Time Period           | Youth (14-21)                         | Value                         | Numerator<br>Denominator | Value                                | Numerator<br>Denominator |                   |
| 1/1/2012 - 12/31/2012 | Placement in Employment or Education  | 67.7%                         | 159<br>235               | 71.4%                                | 888<br>1,244             | 72.0%<br>(57.6%)  |
| 1/1/2012 - 12/31/2012 | Attainment of a Degree or Certificate | 68.4%                         | 143<br>209               | 75.0%                                | 872<br>1,163             | 73.0%<br>(58.4%)  |
| 10/1/2012 - 9/30/2013 | Literacy and Numeracy Gains           | 49.2%                         | 59<br>120                | 49.5%                                | 218<br>440               | 53.0%<br>(42.4%)  |