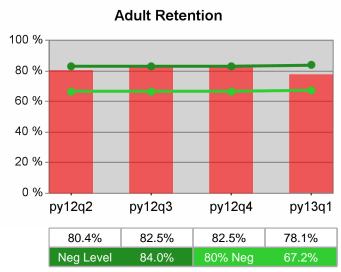

| Cumulative<br>Time Period | Retention                         | Current Quarter<br>(Most Recent) |                          | Cumulative 4-Qtr<br>Reporting Period |                          | Neg Perf<br>(80%) |
|---------------------------|-----------------------------------|----------------------------------|--------------------------|--------------------------------------|--------------------------|-------------------|
|                           | Rate                              | Value                            | Numerator<br>Denominator | Value                                | Numerator<br>Denominator |                   |
| 7/1/2011 - 6/30/2012      | Adult Program Results             | 80.3%                            | 26,635<br>33,182         | 83.5%                                | 99,854<br>119,597        |                   |
|                           | Dislocated Worker Program Results | 80.2%                            | 21,700<br>27,044         | 83.7%                                | 82,520<br>98,647         |                   |
|                           | Natl Emergency Grant              | 92.5%                            | 260<br>281               | 92.4%                                | 955<br>1,033             |                   |