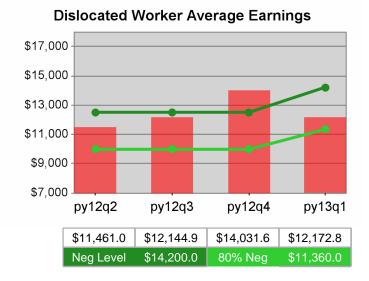

| Cumulative<br>Time Period | Average                           | Current Quarter<br>(Most Recent) |                          | Cumulative 4-Qtr<br>Reporting Period |                          | Neg Perf<br>(80%) |
|---------------------------|-----------------------------------|----------------------------------|--------------------------|--------------------------------------|--------------------------|-------------------|
|                           | Earnings                          | Value                            | Numerator<br>Denominator | Value                                | Numerator<br>Denominator |                   |
| 7/1/2011 - 6/30/2012      | Adult Program Results             | \$13,418.9                       | 357,399,015<br>26,634    | \$13,798.0                           | 1,377,605,478<br>99,841  |                   |
|                           | Dislocated Worker Program Results | \$13,672.9                       | 296,688,237<br>21,699    | \$14,130.9                           | 1,165,940,595<br>82,510  |                   |
|                           | Natl Emergency Grant              | \$16,337.7                       | 4,247,813<br>260         | \$15,864.8                           | 15,103,296<br>952        |                   |