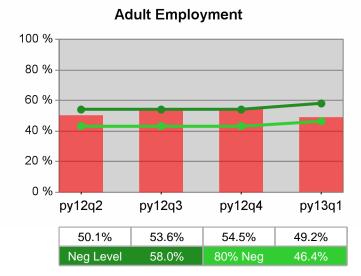

| Cumulative            | Entered Employment                | Current Quarter Cumulative 4-Qtr (Most Recent) Reporting Period |                          |       | Neg Perf<br>(80%)        |                  |
|-----------------------|-----------------------------------|-----------------------------------------------------------------|--------------------------|-------|--------------------------|------------------|
| Time Period           | Rate                              | Value                                                           | Numerator<br>Denominator | Value | Numerator<br>Denominator |                  |
| 1/1/2012 - 12/31/2012 | Adult Program Results             | 51.3%                                                           | 17,858<br>34,796         | 56.0% | 88,392<br>157,748        | 58.0%<br>(46.4%) |
|                       | Dislocated Worker Program Results | 51.5%                                                           | 14,598<br>28,362         | 56.5% | 73,648<br>130,365        |                  |
|                       | Natl Emergency Grant              | 70.2%                                                           | 66<br>94                 | 75.4% | 613<br>813               |                  |