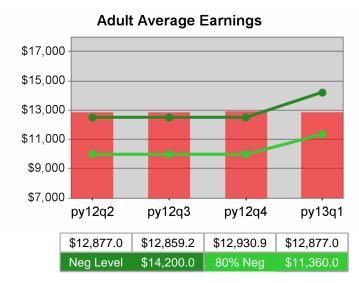

| Cumulative<br>Time Period | Average                           | Current Quarter<br>(Most Recent) |                          | Cumulative 4-Qtr<br>Reporting Period |                          | Neg Perf<br>(80%) |
|---------------------------|-----------------------------------|----------------------------------|--------------------------|--------------------------------------|--------------------------|-------------------|
|                           | Earnings                          | Value                            | Numerator<br>Denominator | Value                                | Numerator<br>Denominator |                   |
| 7/1/2011 - 6/30/2012      | Adult Program Results             | \$13,418.9                       | 357,399,015<br>26,634    | \$13,798.0                           | 1,377,605,478<br>99,841  |                   |
|                           | Dislocated Worker Program Results | \$13,672.9                       | 296,688,237<br>21,699    | \$14,130.9                           | 1,165,940,595<br>82,510  |                   |
|                           | Natl Emergency Grant              | \$16,337.7                       | 4,247,813<br>260         | \$15,864.8                           | 15,103,296<br>952        |                   |