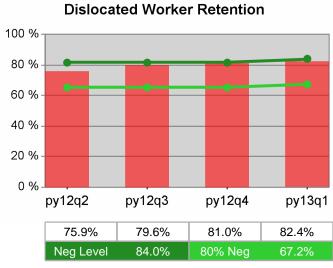

| Cumulative<br>Time Period | Retention                         | Current Quarter<br>(Most Recent) |                          | Cumulative 4-Qtr<br>Reporting Period |                          | Neg Perf<br>(80%) |
|---------------------------|-----------------------------------|----------------------------------|--------------------------|--------------------------------------|--------------------------|-------------------|
|                           | Rate                              | Value                            | Numerator<br>Denominator | Value                                | Numerator<br>Denominator |                   |
| 7/1/2011 - 6/30/2012      | Adult Program Results             | 80.3%                            | 26,635<br>33,182         | 83.5%                                | 99,854<br>119,597        |                   |
|                           | Dislocated Worker Program Results | 80.2%                            | 21,700<br>27,044         | 83.7%                                | 82,520<br>98,647         |                   |
|                           | Natl Emergency Grant              | 92.5%                            | 260<br>281               | 92.4%                                | 955<br>1,033             |                   |