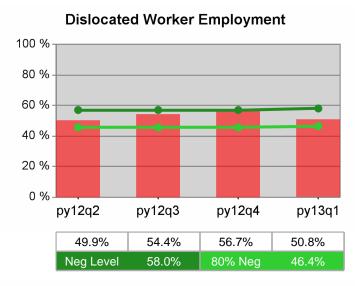

| Cumulative            | Entered Employment                | Current Quarter Cumulative 4-Qtr (Most Recent) Reporting Period |                          |       | Neg Perf<br>(80%)        |                  |
|-----------------------|-----------------------------------|-----------------------------------------------------------------|--------------------------|-------|--------------------------|------------------|
| Time Period           | Rate                              | Value                                                           | Numerator<br>Denominator | Value | Numerator<br>Denominator |                  |
| 1/1/2012 - 12/31/2012 | Adult Program Results             | 51.3%                                                           | 17,858<br>34,796         | 56.0% | 88,392<br>157,748        | 58.0%<br>(46.4%) |
|                       | Dislocated Worker Program Results | 51.5%                                                           | 14,598<br>28,362         | 56.5% | 73,648<br>130,365        |                  |
|                       | Natl Emergency Grant              | 70.2%                                                           | 66<br>94                 | 75.4% | 613<br>813               |                  |