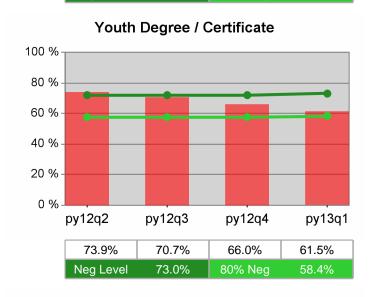

### Statewide PY 2013 Qtr-1

| Cumulative            | WIA                                   | Current Quarter (Most Recent) |                          | Cumulative 4-Qtr<br>Reporting Period |                          | Neg Perf<br>(80%) |
|-----------------------|---------------------------------------|-------------------------------|--------------------------|--------------------------------------|--------------------------|-------------------|
| Time Period           | Youth (14-21)                         | Value                         | Numerator<br>Denominator | Value                                | Numerator<br>Denominator |                   |
| 1/1/2012 - 12/31/2012 | Placement in Employment or Education  | 67.7%                         | 159<br>235               | 71.4%                                | 888<br>1,244             | 72.0%<br>(57.6%)  |
| 1/1/2012 - 12/31/2012 | Attainment of a Degree or Certificate | 68.4%                         | 143<br>209               | 75.0%                                | 872<br>1,163             | 73.0%<br>(58.4%)  |
| 10/1/2012 - 9/30/2013 | Literacy and Numeracy Gains           | 49.2%                         | 59<br>120                | 49.5%                                | 218<br>440               | 53.0%<br>(42.4%)  |