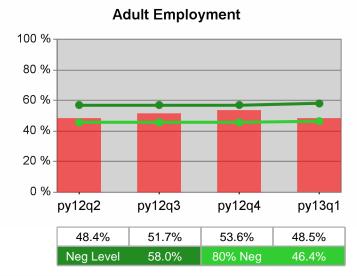

| Cumulative            | Entered Employment                | Current Quarter Cumulative 4-Qtr (Most Recent) Reporting Period |                          |       | Neg Perf<br>(80%)        |                  |
|-----------------------|-----------------------------------|-----------------------------------------------------------------|--------------------------|-------|--------------------------|------------------|
| Time Period           | Rate                              | Value                                                           | Numerator<br>Denominator | Value | Numerator<br>Denominator |                  |
| 1/1/2012 - 12/31/2012 | Adult Program Results             | 51.3%                                                           | 17,858<br>34,796         | 56.0% | 88,392<br>157,748        | 58.0%<br>(46.4%) |
|                       | Dislocated Worker Program Results | 51.5%                                                           | 14,598<br>28,362         | 56.5% | 73,648<br>130,365        |                  |
|                       | Natl Emergency Grant              | 70.2%                                                           | 66<br>94                 | 75.4% | 613<br>813               |                  |