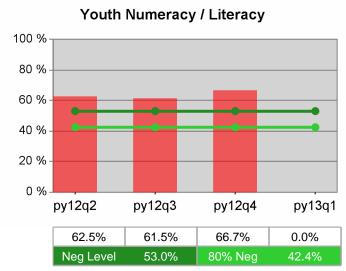

### Statewide PY 2013 Qtr-1

| Cumulative            | WIA                                   | Current Quarter (Most Recent) |                          | Cumulative 4-Qtr<br>Reporting Period |                          | Neg Perf<br>(80%) |
|-----------------------|---------------------------------------|-------------------------------|--------------------------|--------------------------------------|--------------------------|-------------------|
| Time Period           | Youth (14-21)                         | Value                         | Numerator<br>Denominator | Value                                | Numerator<br>Denominator |                   |
| 1/1/2012 - 12/31/2012 | Placement in Employment or Education  | 67.7%                         | 159<br>235               | 71.4%                                | 888<br>1,244             | 72.0%<br>(57.6%)  |
| 1/1/2012 - 12/31/2012 | Attainment of a Degree or Certificate | 68.4%                         | 143<br>209               | 75.0%                                | 872<br>1,163             | 73.0%<br>(58.4%)  |
| 10/1/2012 - 9/30/2013 | Literacy and Numeracy Gains           | 49.2%                         | 59<br>120                | 49.5%                                | 218<br>440               | 53.0%<br>(42.4%)  |