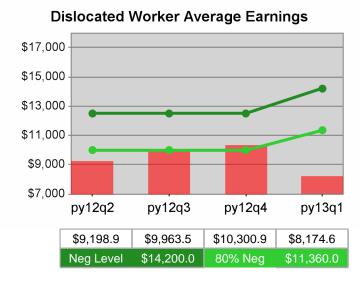

| Cumulative<br>Time Period | Average                           | Current Quarter (Most Recent) |                          | Cumulative 4-Qtr<br>Reporting Period |                          | Neg Perf<br>(80%)      |
|---------------------------|-----------------------------------|-------------------------------|--------------------------|--------------------------------------|--------------------------|------------------------|
|                           | Earnings                          | Value                         | Numerator<br>Denominator | \/alii\                              | Numerator<br>Denominator |                        |
| 7/1/2011 - 6/30/2012      | Adult Program Results             | \$12,417.8                    | 37,067,015<br>2,985      | \$13,247.7                           | 112,380,231<br>8,483     | \$14,200<br>(\$11,360) |
|                           | Dislocated Worker Program Results | \$12,422.2                    | 30,049,333<br>2,419      | \$13,336.7                           | 93,570,292<br>7,016      | \$14,200<br>(\$11,360) |
|                           | Natl Emergency Grant              | \$19,227.5                    | 461,459<br>24            | \$20,997.7                           | 2,183,763<br>104         |                        |