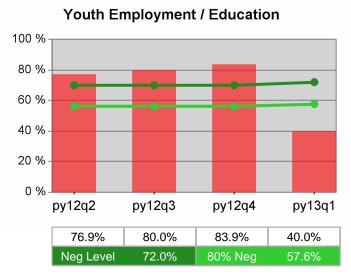

### Statewide PY 2013 Qtr-1

| Cumulative            | WIA                                   | Current Quarter (Most Recent) |                          | Cumulative 4-Qtr<br>Reporting Period |                          | Neg Perf<br>(80%) |
|-----------------------|---------------------------------------|-------------------------------|--------------------------|--------------------------------------|--------------------------|-------------------|
| Time Period           | Youth (14-21)                         | Value                         | Numerator<br>Denominator | Value                                | Numerator<br>Denominator |                   |
| 1/1/2012 - 12/31/2012 | Placement in Employment or Education  | 67.7%                         | 159<br>235               | 71.4%                                | 888<br>1,244             | 72.0%<br>(57.6%)  |
| 1/1/2012 - 12/31/2012 | Attainment of a Degree or Certificate | 68.4%                         | 143<br>209               | 75.0%                                | 872<br>1,163             | 73.0%<br>(58.4%)  |
| 10/1/2012 - 9/30/2013 | Literacy and Numeracy Gains           | 49.2%                         | 59<br>120                | 49.5%                                | 218<br>440               | 53.0%<br>(42.4%)  |