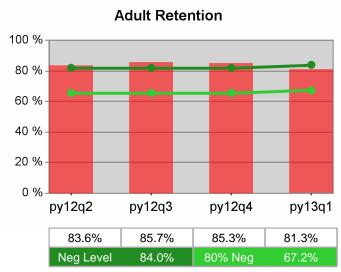

| Cumulative<br>Time Period | Retention                         | Current Quarter<br>(Most Recent) |                          | Cumulative 4-Qtr<br>Reporting Period |                          | Neg Perf<br>(80%) |
|---------------------------|-----------------------------------|----------------------------------|--------------------------|--------------------------------------|--------------------------|-------------------|
|                           | Rate                              | Value                            | Numerator<br>Denominator | Value                                | Numerator<br>Denominator |                   |
| 7/1/2011 - 6/30/2012      | Adult Program Results             | 80.3%                            | 26,635<br>33,182         | 83.5%                                | 99,854<br>119,597        |                   |
|                           | Dislocated Worker Program Results | 80.2%                            | 21,700<br>27,044         | 83.7%                                | 82,520<br>98,647         |                   |
|                           | Natl Emergency Grant              | 92.5%                            | 260<br>281               | 92.4%                                | 955<br>1,033             |                   |