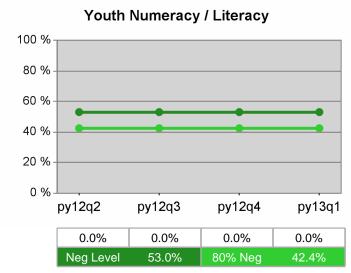

### Statewide PY 2013 Qtr-1

| Cumulative            | WIA                                   | Current Quarter (Most Recent) |                          | Cumulative 4-Qtr<br>Reporting Period |                          | Neg Perf<br>(80%) |
|-----------------------|---------------------------------------|-------------------------------|--------------------------|--------------------------------------|--------------------------|-------------------|
| Time Period           | Youth (14-21)                         | Value                         | Numerator<br>Denominator | Value                                | Numerator<br>Denominator |                   |
| 1/1/2012 - 12/31/2012 | Placement in Employment or Education  | 67.7%                         | 159<br>235               | 71.4%                                | 888<br>1,244             | 72.0%<br>(57.6%)  |
| 1/1/2012 - 12/31/2012 | Attainment of a Degree or Certificate | 68.4%                         | 143<br>209               | 75.0%                                | 872<br>1,163             | 73.0%<br>(58.4%)  |
| 10/1/2012 - 9/30/2013 | Literacy and Numeracy Gains           | 49.2%                         | 59<br>120                | 49.5%                                | 218<br>440               | 53.0%<br>(42.4%)  |