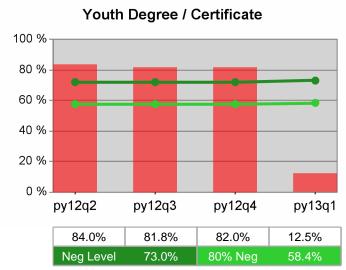

### Statewide PY 2013 Qtr-1

| Cumulative            | WIA                                   | Current Quarter (Most Recent) |                          | Cumulative 4-Qtr<br>Reporting Period |                          | Neg Perf<br>(80%) |
|-----------------------|---------------------------------------|-------------------------------|--------------------------|--------------------------------------|--------------------------|-------------------|
| Time Period           | Youth (14-21)                         | Value                         | Numerator<br>Denominator | Value                                | Numerator<br>Denominator |                   |
| 1/1/2012 - 12/31/2012 | Placement in Employment or Education  | 67.7%                         | 159<br>235               | 71.4%                                | 888<br>1,244             | 72.0%<br>(57.6%)  |
| 1/1/2012 - 12/31/2012 | Attainment of a Degree or Certificate | 68.4%                         | 143<br>209               | 75.0%                                | 872<br>1,163             | 73.0%<br>(58.4%)  |
| 10/1/2012 - 9/30/2013 | Literacy and Numeracy Gains           | 49.2%                         | 59<br>120                | 49.5%                                | 218<br>440               | 53.0%<br>(42.4%)  |