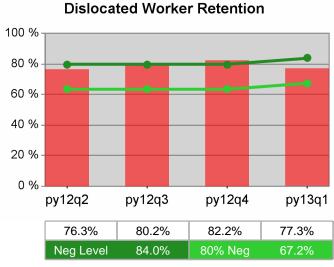

| Cumulative<br>Time Period | Retention                         | Current Quarter<br>(Most Recent) |                          | Cumulative 4-Qtr<br>Reporting Period |                          | Neg Perf<br>(80%) |
|---------------------------|-----------------------------------|----------------------------------|--------------------------|--------------------------------------|--------------------------|-------------------|
|                           | Rate                              | Value                            | Numerator<br>Denominator | Value                                | Numerator<br>Denominator |                   |
| 7/1/2011 - 6/30/2012      | Adult Program Results             | 80.3%                            | 26,635<br>33,182         | 83.5%                                | 99,854<br>119,597        |                   |
|                           | Dislocated Worker Program Results | 80.2%                            | 21,700<br>27,044         | 83.7%                                | 82,520<br>98,647         |                   |
|                           | Natl Emergency Grant              | 92.5%                            | 260<br>281               | 92.4%                                | 955<br>1,033             |                   |