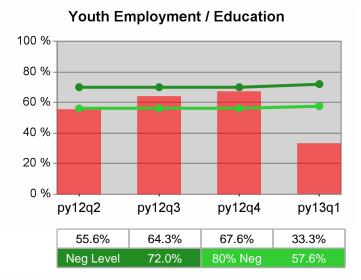

### Statewide PY 2013 Qtr-1

| Cumulative            | WIA                                   | Current Quarter (Most Recent) |                          | Cumulative 4-Qtr<br>Reporting Period |                          | Neg Perf<br>(80%) |
|-----------------------|---------------------------------------|-------------------------------|--------------------------|--------------------------------------|--------------------------|-------------------|
| Time Period           | Youth (14-21)                         | Value                         | Numerator<br>Denominator | Value                                | Numerator<br>Denominator |                   |
| 1/1/2012 - 12/31/2012 | Placement in Employment or Education  | 67.7%                         | 159<br>235               | 71.4%                                | 888<br>1,244             | 72.0%<br>(57.6%)  |
| 1/1/2012 - 12/31/2012 | Attainment of a Degree or Certificate | 68.4%                         | 143<br>209               | 75.0%                                | 872<br>1,163             | 73.0%<br>(58.4%)  |
| 10/1/2012 - 9/30/2013 | Literacy and Numeracy Gains           | 49.2%                         | 59<br>120                | 49.5%                                | 218<br>440               | 53.0%<br>(42.4%)  |