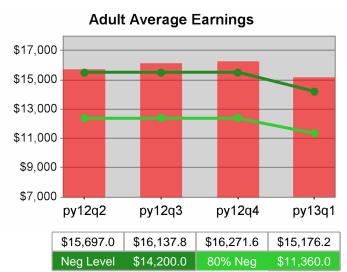

| Cumulative<br>Time Period | Average                           | Current Quarter<br>(Most Recent) |                          | Cumulative 4-Qtr<br>Reporting Period |                          | Neg Perf<br>(80%) |
|---------------------------|-----------------------------------|----------------------------------|--------------------------|--------------------------------------|--------------------------|-------------------|
|                           | Earnings                          | Value                            | Numerator<br>Denominator | Value                                | Numerator<br>Denominator |                   |
| 7/1/2011 - 6/30/2012      | Adult Program Results             | \$13,418.9                       | 357,399,015<br>26,634    | \$13,798.0                           | 1,377,605,478<br>99,841  |                   |
|                           | Dislocated Worker Program Results | \$13,672.9                       | 296,688,237<br>21,699    | \$14,130.9                           | 1,165,940,595<br>82,510  |                   |
|                           | Natl Emergency Grant              | \$16,337.7                       | 4,247,813<br>260         | \$15,864.8                           | 15,103,296<br>952        |                   |