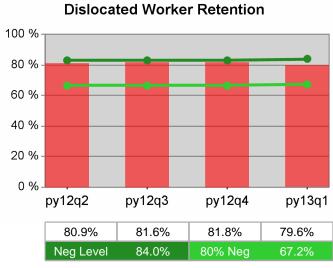

| Cumulative<br>Time Period | Retention                         | Current Quarter<br>(Most Recent) |                          | Cumulative 4-Qtr<br>Reporting Period |                          | Neg Perf<br>(80%) |
|---------------------------|-----------------------------------|----------------------------------|--------------------------|--------------------------------------|--------------------------|-------------------|
|                           | Rate                              | Value                            | Numerator<br>Denominator | Value                                | Numerator<br>Denominator |                   |
| 7/1/2011 - 6/30/2012      | Adult Program Results             | 80.3%                            | 26,635<br>33,182         | 83.5%                                | 99,854<br>119,597        |                   |
|                           | Dislocated Worker Program Results | 80.2%                            | 21,700<br>27,044         | 83.7%                                | 82,520<br>98,647         |                   |
|                           | Natl Emergency Grant              | 92.5%                            | 260<br>281               | 92.4%                                | 955<br>1,033             |                   |