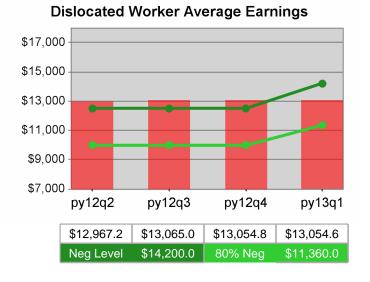

| Cumulative<br>Time Period | Average                           | Current Quarter<br>(Most Recent) |                          | Cumulative 4-Qtr<br>Reporting Period |                          | Neg Perf<br>(80%) |
|---------------------------|-----------------------------------|----------------------------------|--------------------------|--------------------------------------|--------------------------|-------------------|
|                           | Earnings                          | Value                            | Numerator<br>Denominator | Value                                | Numerator<br>Denominator |                   |
| 7/1/2011 - 6/30/2012      | Adult Program Results             | \$13,418.9                       | 357,399,015<br>26,634    | \$13,798.0                           | 1,377,605,478<br>99,841  |                   |
|                           | Dislocated Worker Program Results | \$13,672.9                       | 296,688,237<br>21,699    | \$14,130.9                           | 1,165,940,595<br>82,510  |                   |
|                           | Natl Emergency Grant              | \$16,337.7                       | 4,247,813<br>260         | \$15,864.8                           | 15,103,296<br>952        |                   |