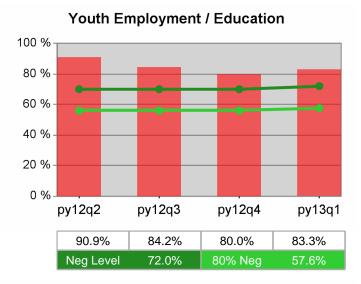

### Statewide PY 2013 Qtr-1

| Cumulative            | WIA                                   | Current Quarter (Most Recent) |                          | Cumulative 4-Qtr<br>Reporting Period |                          | Neg Perf<br>(80%) |
|-----------------------|---------------------------------------|-------------------------------|--------------------------|--------------------------------------|--------------------------|-------------------|
| Time Period           | Youth (14-21)                         | Value                         | Numerator<br>Denominator | Value                                | Numerator<br>Denominator |                   |
| 1/1/2012 - 12/31/2012 | Placement in Employment or Education  | 67.7%                         | 159<br>235               | 71.4%                                | 888<br>1,244             | 72.0%<br>(57.6%)  |
| 1/1/2012 - 12/31/2012 | Attainment of a Degree or Certificate | 68.4%                         | 143<br>209               | 75.0%                                | 872<br>1,163             | 73.0%<br>(58.4%)  |
| 10/1/2012 - 9/30/2013 | Literacy and Numeracy Gains           | 49.2%                         | 59<br>120                | 49.5%                                | 218<br>440               | 53.0%<br>(42.4%)  |