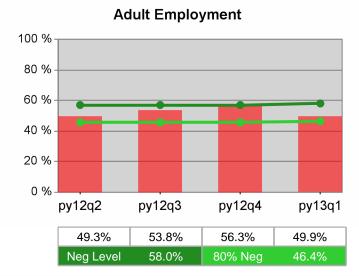

| Cumulative            | Entered Employment                | Current Quarter Cumulative 4-Qtr (Most Recent) Reporting Period |                          |       | Neg Perf<br>(80%)        |                  |
|-----------------------|-----------------------------------|-----------------------------------------------------------------|--------------------------|-------|--------------------------|------------------|
| Time Period           | Rate                              | Value                                                           | Numerator<br>Denominator | Value | Numerator<br>Denominator |                  |
| 1/1/2012 - 12/31/2012 | Adult Program Results             | 51.3%                                                           | 17,858<br>34,796         | 56.0% | 88,392<br>157,748        | 58.0%<br>(46.4%) |
|                       | Dislocated Worker Program Results | 51.5%                                                           | 14,598<br>28,362         | 56.5% | 73,648<br>130,365        |                  |
|                       | Natl Emergency Grant              | 70.2%                                                           | 66<br>94                 | 75.4% | 613<br>813               |                  |