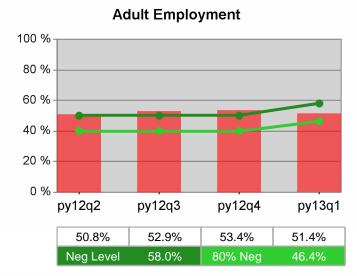

| Cumulative            | Entered Employment                | Current Quarter Cumulative 4-Qtr (Most Recent) Reporting Period |                          |       | Neg Perf<br>(80%)        |                  |
|-----------------------|-----------------------------------|-----------------------------------------------------------------|--------------------------|-------|--------------------------|------------------|
| Time Period           | Rate                              | Value                                                           | Numerator<br>Denominator | Value | Numerator<br>Denominator |                  |
| 1/1/2012 - 12/31/2012 | Adult Program Results             | 51.3%                                                           | 17,858<br>34,796         | 56.0% | 88,392<br>157,748        | 58.0%<br>(46.4%) |
|                       | Dislocated Worker Program Results | 51.5%                                                           | 14,598<br>28,362         | 56.5% | 73,648<br>130,365        |                  |
|                       | Natl Emergency Grant              | 70.2%                                                           | 66<br>94                 | 75.4% | 613<br>813               |                  |