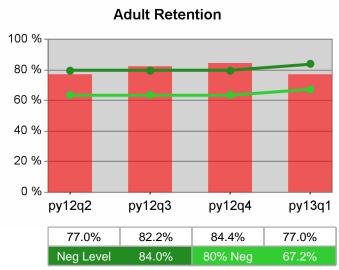

| Cumulative<br>Time Period | Retention                         | Current Quarter<br>(Most Recent) |                          | Cumulative 4-Qtr<br>Reporting Period |                          | Neg Perf<br>(80%) |
|---------------------------|-----------------------------------|----------------------------------|--------------------------|--------------------------------------|--------------------------|-------------------|
|                           | Rate                              | Value                            | Numerator<br>Denominator | Value                                | Numerator<br>Denominator |                   |
| 7/1/2011 - 6/30/2012      | Adult Program Results             | 80.3%                            | 26,635<br>33,182         | 83.5%                                | 99,854<br>119,597        |                   |
|                           | Dislocated Worker Program Results | 80.2%                            | 21,700<br>27,044         | 83.7%                                | 82,520<br>98,647         |                   |
|                           | Natl Emergency Grant              | 92.5%                            | 260<br>281               | 92.4%                                | 955<br>1,033             |                   |