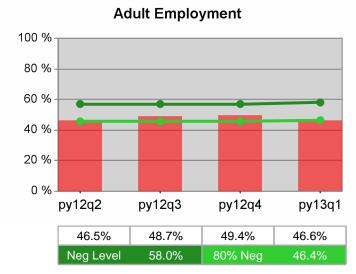

| Cumulative            | Entered Employment                | Current Quarter Cumulative 4-Qtr (Most Recent) Reporting Period |                          |       | Neg Perf<br>(80%)        |                  |
|-----------------------|-----------------------------------|-----------------------------------------------------------------|--------------------------|-------|--------------------------|------------------|
| Time Period           | Rate                              | Value                                                           | Numerator<br>Denominator | Value | Numerator<br>Denominator |                  |
| 1/1/2012 - 12/31/2012 | Adult Program Results             | 51.3%                                                           | 17,858<br>34,796         | 56.0% | 88,392<br>157,748        | 58.0%<br>(46.4%) |
|                       | Dislocated Worker Program Results | 51.5%                                                           | 14,598<br>28,362         | 56.5% | 73,648<br>130,365        |                  |
|                       | Natl Emergency Grant              | 70.2%                                                           | 66<br>94                 | 75.4% | 613<br>813               |                  |