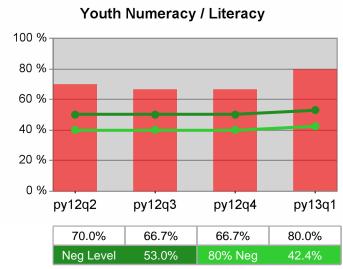

### Statewide PY 2013 Qtr-1

| Cumulative            | WIA                                   | Current Quarter (Most Recent) |                          | Cumulative 4-Qtr<br>Reporting Period |                          | Neg Perf<br>(80%) |
|-----------------------|---------------------------------------|-------------------------------|--------------------------|--------------------------------------|--------------------------|-------------------|
| Time Period           | Youth (14-21)                         | Value                         | Numerator<br>Denominator | Value                                | Numerator<br>Denominator |                   |
| 1/1/2012 - 12/31/2012 | Placement in Employment or Education  | 67.7%                         | 159<br>235               | 71.4%                                | 888<br>1,244             | 72.0%<br>(57.6%)  |
| 1/1/2012 - 12/31/2012 | Attainment of a Degree or Certificate | 68.4%                         | 143<br>209               | 75.0%                                | 872<br>1,163             | 73.0%<br>(58.4%)  |
| 10/1/2012 - 9/30/2013 | Literacy and Numeracy Gains           | 49.2%                         | 59<br>120                | 49.5%                                | 218<br>440               | 53.0%<br>(42.4%)  |