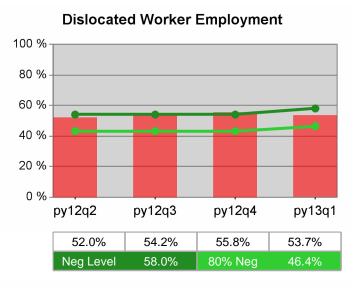

| Cumulative            | Entered Employment                | Current Quarter Cumulative 4-Qtr (Most Recent) Reporting Period |                          |       | Neg Perf<br>(80%)        |                  |
|-----------------------|-----------------------------------|-----------------------------------------------------------------|--------------------------|-------|--------------------------|------------------|
| Time Period           | Rate                              | Value                                                           | Numerator<br>Denominator | Value | Numerator<br>Denominator |                  |
| 1/1/2012 - 12/31/2012 | Adult Program Results             | 51.3%                                                           | 17,858<br>34,796         | 56.0% | 88,392<br>157,748        | 58.0%<br>(46.4%) |
|                       | Dislocated Worker Program Results | 51.5%                                                           | 14,598<br>28,362         | 56.5% | 73,648<br>130,365        |                  |
|                       | Natl Emergency Grant              | 70.2%                                                           | 66<br>94                 | 75.4% | 613<br>813               |                  |