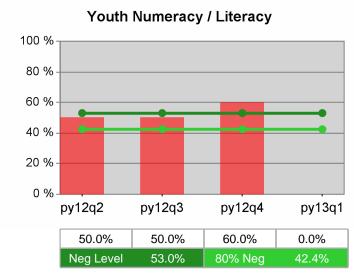

### Statewide PY 2013 Qtr-1

| Cumulative            | WIA                                   | Current Quarter (Most Recent) |                          | Cumulative 4-Qtr<br>Reporting Period |                          | Neg Perf<br>(80%) |
|-----------------------|---------------------------------------|-------------------------------|--------------------------|--------------------------------------|--------------------------|-------------------|
| Time Period           | Youth (14-21)                         | Value                         | Numerator<br>Denominator | Value                                | Numerator<br>Denominator |                   |
| 1/1/2012 - 12/31/2012 | Placement in Employment or Education  | 67.7%                         | 159<br>235               | 71.4%                                | 888<br>1,244             | 72.0%<br>(57.6%)  |
| 1/1/2012 - 12/31/2012 | Attainment of a Degree or Certificate | 68.4%                         | 143<br>209               | 75.0%                                | 872<br>1,163             | 73.0%<br>(58.4%)  |
| 10/1/2012 - 9/30/2013 | Literacy and Numeracy Gains           | 49.2%                         | 59<br>120                | 49.5%                                | 218<br>440               | 53.0%<br>(42.4%)  |