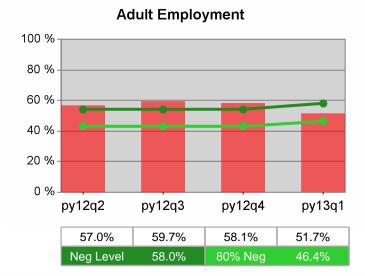

| Cumulative            | Entered Employment                | Current Quarter Cumulative 4-Qtr (Most Recent) Reporting Period |                          |       | Neg Perf<br>(80%)        |                  |
|-----------------------|-----------------------------------|-----------------------------------------------------------------|--------------------------|-------|--------------------------|------------------|
| Time Period           | Rate                              | Value                                                           | Numerator<br>Denominator | Value | Numerator<br>Denominator |                  |
| 1/1/2012 - 12/31/2012 | Adult Program Results             | 51.3%                                                           | 17,858<br>34,796         | 56.0% | 88,392<br>157,748        | 58.0%<br>(46.4%) |
|                       | Dislocated Worker Program Results | 51.5%                                                           | 14,598<br>28,362         | 56.5% | 73,648<br>130,365        |                  |
|                       | Natl Emergency Grant              | 70.2%                                                           | 66<br>94                 | 75.4% | 613<br>813               |                  |