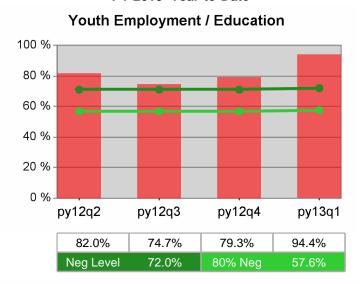

### Statewide PY 2013 Qtr-1

| Cumulative            | WIA                                   | Current Quarter (Most Recent) |                          | Cumulative 4-Qtr<br>Reporting Period |                          | Neg Perf<br>(80%) |
|-----------------------|---------------------------------------|-------------------------------|--------------------------|--------------------------------------|--------------------------|-------------------|
| Time Period           | Youth (14-21)                         | Value                         | Numerator<br>Denominator | Value                                | Numerator<br>Denominator |                   |
| 1/1/2012 - 12/31/2012 | Placement in Employment or Education  | 67.7%                         | 159<br>235               | 71.4%                                | 888<br>1,244             | 72.0%<br>(57.6%)  |
| 1/1/2012 - 12/31/2012 | Attainment of a Degree or Certificate | 68.4%                         | 143<br>209               | 75.0%                                | 872<br>1,163             | 73.0%<br>(58.4%)  |
| 10/1/2012 - 9/30/2013 | Literacy and Numeracy Gains           | 49.2%                         | 59<br>120                | 49.5%                                | 218<br>440               | 53.0%<br>(42.4%)  |