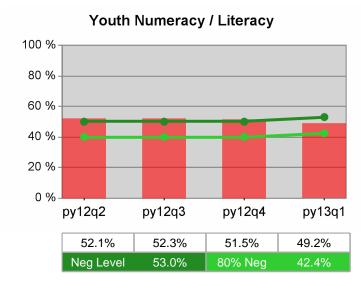

### Statewide PY 2013 Qtr-1

| Cumulative            | WIA                                   | Current Quarter (Most Recent) |                          | Cumulative 4-Qtr<br>Reporting Period |                          | Neg Perf<br>(80%) |
|-----------------------|---------------------------------------|-------------------------------|--------------------------|--------------------------------------|--------------------------|-------------------|
| Time Period           | Youth (14-21)                         | Value                         | Numerator<br>Denominator | Value                                | Numerator<br>Denominator |                   |
| 1/1/2012 - 12/31/2012 | Placement in Employment or Education  | 67.7%                         | 159<br>235               | 71.4%                                | 888<br>1,244             | 72.0%<br>(57.6%)  |
| 1/1/2012 - 12/31/2012 | Attainment of a Degree or Certificate | 68.4%                         | 143<br>209               | 75.0%                                | 872<br>1,163             | 73.0%<br>(58.4%)  |
| 10/1/2012 - 9/30/2013 | Literacy and Numeracy Gains           | 49.2%                         | 59<br>120                | 49.5%                                | 218<br>440               | 53.0%<br>(42.4%)  |