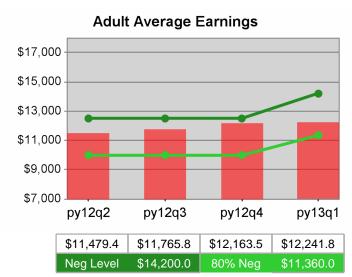

| Cumulative<br>Time Period | Average                           | Current Quarter (Most Recent) |                          | Cumulative 4-Qtr<br>Reporting Period |                          | Neg Perf<br>(80%)      |
|---------------------------|-----------------------------------|-------------------------------|--------------------------|--------------------------------------|--------------------------|------------------------|
|                           | Earnings                          | Value                         | Numerator<br>Denominator | \/alua                               | Numerator<br>Denominator |                        |
| 7/1/2011 - 6/30/2012      | Adult Program Results             | \$12,241.8                    | 23,075,741<br>1,885      | \$12,253.0                           | 101,099,606<br>8,251     | \$14,200<br>(\$11,360) |
|                           | Dislocated Worker Program Results | \$12,176.1                    | 18,044,988<br>1,482      | \$12,468.8                           | 83,316,555<br>6,682      | \$14,200<br>(\$11,360) |
|                           | Natl Emergency Grant              | \$14,156.6                    | 453,012<br>32            | \$13,100.6                           | 1,912,683<br>146         |                        |