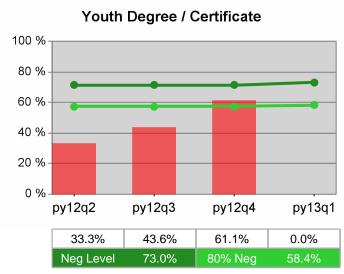

### Statewide PY 2013 Qtr-1

| Cumulative            | WIA                                   | Current Quarter (Most Recent) |                          | Cumulative 4-Qtr<br>Reporting Period |                          | Neg Perf<br>(80%) |
|-----------------------|---------------------------------------|-------------------------------|--------------------------|--------------------------------------|--------------------------|-------------------|
| Time Period           | Youth (14-21)                         | Value                         | Numerator<br>Denominator | Value                                | Numerator<br>Denominator |                   |
| 1/1/2012 - 12/31/2012 | Placement in Employment or Education  | 67.7%                         | 159<br>235               | 71.4%                                | 888<br>1,244             | 72.0%<br>(57.6%)  |
| 1/1/2012 - 12/31/2012 | Attainment of a Degree or Certificate | 68.4%                         | 143<br>209               | 75.0%                                | 872<br>1,163             | 73.0%<br>(58.4%)  |
| 10/1/2012 - 9/30/2013 | Literacy and Numeracy Gains           | 49.2%                         | 59<br>120                | 49.5%                                | 218<br>440               | 53.0%<br>(42.4%)  |