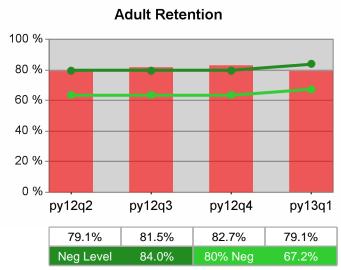

| Cumulative<br>Time Period | Retention                         | Current Quarter<br>(Most Recent) |                          | Cumulative 4-Qtr<br>Reporting Period |                          | Neg Perf<br>(80%) |
|---------------------------|-----------------------------------|----------------------------------|--------------------------|--------------------------------------|--------------------------|-------------------|
|                           | Rate                              | Value                            | Numerator<br>Denominator | Value                                | Numerator<br>Denominator |                   |
| 7/1/2011 - 6/30/2012      | Adult Program Results             | 80.3%                            | 26,635<br>33,182         | 83.5%                                | 99,854<br>119,597        |                   |
|                           | Dislocated Worker Program Results | 80.2%                            | 21,700<br>27,044         | 83.7%                                | 82,520<br>98,647         |                   |
|                           | Natl Emergency Grant              | 92.5%                            | 260<br>281               | 92.4%                                | 955<br>1,033             |                   |