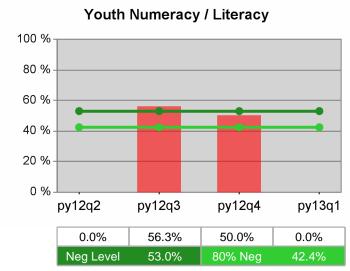

### Statewide PY 2013 Qtr-1

| Cumulative            | WIA                                   | Current Quarter (Most Recent) |                          | Cumulative 4-Qtr<br>Reporting Period |                          | Neg Perf<br>(80%) |
|-----------------------|---------------------------------------|-------------------------------|--------------------------|--------------------------------------|--------------------------|-------------------|
| Time Period           | Youth (14-21)                         | Value                         | Numerator<br>Denominator | Value                                | Numerator<br>Denominator |                   |
| 1/1/2012 - 12/31/2012 | Placement in Employment or Education  | 67.7%                         | 159<br>235               | 71.4%                                | 888<br>1,244             | 72.0%<br>(57.6%)  |
| 1/1/2012 - 12/31/2012 | Attainment of a Degree or Certificate | 68.4%                         | 143<br>209               | 75.0%                                | 872<br>1,163             | 73.0%<br>(58.4%)  |
| 10/1/2012 - 9/30/2013 | Literacy and Numeracy Gains           | 49.2%                         | 59<br>120                | 49.5%                                | 218<br>440               | 53.0%<br>(42.4%)  |