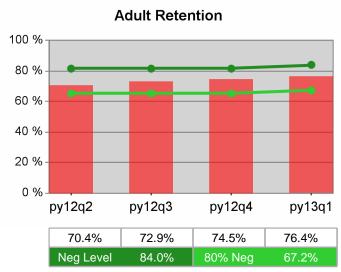

| Cumulative<br>Time Period | Retention                         | Current Quarter<br>(Most Recent) |                          | Cumulative 4-Qtr<br>Reporting Period |                          | Neg Perf<br>(80%) |
|---------------------------|-----------------------------------|----------------------------------|--------------------------|--------------------------------------|--------------------------|-------------------|
|                           | Rate                              | Value                            | Numerator<br>Denominator | Value                                | Numerator<br>Denominator |                   |
| 7/1/2011 - 6/30/2012      | Adult Program Results             | 80.3%                            | 26,635<br>33,182         | 83.5%                                | 99,854<br>119,597        |                   |
|                           | Dislocated Worker Program Results | 80.2%                            | 21,700<br>27,044         | 83.7%                                | 82,520<br>98,647         |                   |
|                           | Natl Emergency Grant              | 92.5%                            | 260<br>281               | 92.4%                                | 955<br>1,033             |                   |