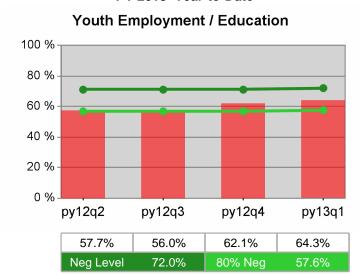

### Statewide PY 2013 Qtr-1

| Cumulative            | WIA                                   | Current Quarter (Most Recent) |                          | Cumulative 4-Qtr<br>Reporting Period |                          | Neg Perf<br>(80%) |
|-----------------------|---------------------------------------|-------------------------------|--------------------------|--------------------------------------|--------------------------|-------------------|
| Time Period           | Youth (14-21)                         | Value                         | Numerator<br>Denominator | Value                                | Numerator<br>Denominator |                   |
| 1/1/2012 - 12/31/2012 | Placement in Employment or Education  | 67.7%                         | 159<br>235               | 71.4%                                | 888<br>1,244             | 72.0%<br>(57.6%)  |
| 1/1/2012 - 12/31/2012 | Attainment of a Degree or Certificate | 68.4%                         | 143<br>209               | 75.0%                                | 872<br>1,163             | 73.0%<br>(58.4%)  |
| 10/1/2012 - 9/30/2013 | Literacy and Numeracy Gains           | 49.2%                         | 59<br>120                | 49.5%                                | 218<br>440               | 53.0%<br>(42.4%)  |