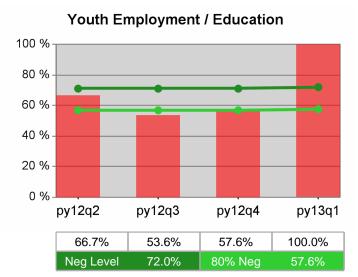

### Statewide PY 2013 Qtr-1

| Cumulative            | WIA                                   | Current Quarter (Most Recent) |                          | Cumulative 4-Qtr<br>Reporting Period |                          | Neg Perf<br>(80%) |
|-----------------------|---------------------------------------|-------------------------------|--------------------------|--------------------------------------|--------------------------|-------------------|
| Time Period           | Youth (14-21)                         | Value                         | Numerator<br>Denominator | Value                                | Numerator<br>Denominator |                   |
| 1/1/2012 - 12/31/2012 | Placement in Employment or Education  | 67.7%                         | 159<br>235               | 71.4%                                | 888<br>1,244             | 72.0%<br>(57.6%)  |
| 1/1/2012 - 12/31/2012 | Attainment of a Degree or Certificate | 68.4%                         | 143<br>209               | 75.0%                                | 872<br>1,163             | 73.0%<br>(58.4%)  |
| 10/1/2012 - 9/30/2013 | Literacy and Numeracy Gains           | 49.2%                         | 59<br>120                | 49.5%                                | 218<br>440               | 53.0%<br>(42.4%)  |