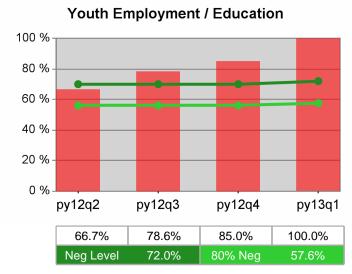

### Statewide PY 2013 Qtr-1

| Cumulative            | WIA                                   | Current Quarter (Most Recent) |                          | Cumulative 4-Qtr<br>Reporting Period |                          | Neg Perf<br>(80%) |
|-----------------------|---------------------------------------|-------------------------------|--------------------------|--------------------------------------|--------------------------|-------------------|
| Time Period           | Youth (14-21)                         | Value                         | Numerator<br>Denominator | Value                                | Numerator<br>Denominator |                   |
| 1/1/2012 - 12/31/2012 | Placement in Employment or Education  | 67.7%                         | 159<br>235               | 71.4%                                | 888<br>1,244             | 72.0%<br>(57.6%)  |
| 1/1/2012 - 12/31/2012 | Attainment of a Degree or Certificate | 68.4%                         | 143<br>209               | 75.0%                                | 872<br>1,163             | 73.0%<br>(58.4%)  |
| 10/1/2012 - 9/30/2013 | Literacy and Numeracy Gains           | 49.2%                         | 59<br>120                | 49.5%                                | 218<br>440               | 53.0%<br>(42.4%)  |