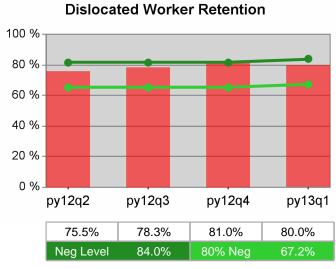

| Cumulative<br>Time Period | Retention                         | Current Quarter<br>(Most Recent) |                          | Cumulative 4-Qtr<br>Reporting Period |                          | Neg Perf<br>(80%) |
|---------------------------|-----------------------------------|----------------------------------|--------------------------|--------------------------------------|--------------------------|-------------------|
|                           | Rate                              | Value                            | Numerator<br>Denominator | Value                                | Numerator<br>Denominator |                   |
| 7/1/2011 - 6/30/2012      | Adult Program Results             | 80.3%                            | 26,635<br>33,182         | 83.5%                                | 99,854<br>119,597        |                   |
|                           | Dislocated Worker Program Results | 80.2%                            | 21,700<br>27,044         | 83.7%                                | 82,520<br>98,647         |                   |
|                           | Natl Emergency Grant              | 92.5%                            | 260<br>281               | 92.4%                                | 955<br>1,033             |                   |