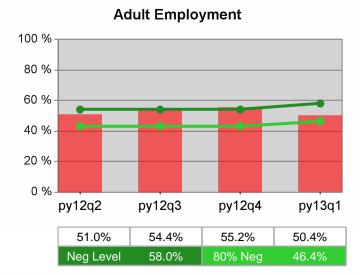

| Cumulative            | Entered Employment                | Current Quarter Cumulative 4-Qtr (Most Recent) Reporting Period |                          |       | Neg Perf<br>(80%)        |                  |
|-----------------------|-----------------------------------|-----------------------------------------------------------------|--------------------------|-------|--------------------------|------------------|
| Time Period           | Rate                              | Value                                                           | Numerator<br>Denominator | Value | Numerator<br>Denominator |                  |
| 1/1/2012 - 12/31/2012 | Adult Program Results             | 51.3%                                                           | 17,858<br>34,796         | 56.0% | 88,392<br>157,748        | 58.0%<br>(46.4%) |
|                       | Dislocated Worker Program Results | 51.5%                                                           | 14,598<br>28,362         | 56.5% | 73,648<br>130,365        |                  |
|                       | Natl Emergency Grant              | 70.2%                                                           | 66<br>94                 | 75.4% | 613<br>813               |                  |