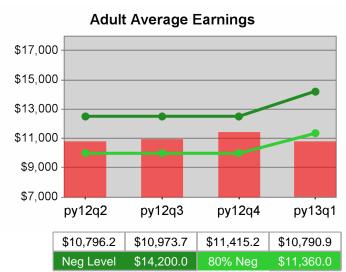

| Cumulative<br>Time Period | Average                           | Current Quarter<br>(Most Recent) |                          | Cumulative 4-Qtr<br>Reporting Period |                          | Neg Perf<br>(80%) |
|---------------------------|-----------------------------------|----------------------------------|--------------------------|--------------------------------------|--------------------------|-------------------|
|                           | Earnings                          | Value                            | Numerator<br>Denominator | Value                                | Numerator<br>Denominator |                   |
| 7/1/2011 - 6/30/2012      | Adult Program Results             | \$13,418.9                       | 357,399,015<br>26,634    | \$13,798.0                           | 1,377,605,478<br>99,841  |                   |
|                           | Dislocated Worker Program Results | \$13,672.9                       | 296,688,237<br>21,699    | \$14,130.9                           | 1,165,940,595<br>82,510  |                   |
|                           | Natl Emergency Grant              | \$16,337.7                       | 4,247,813<br>260         | \$15,864.8                           | 15,103,296<br>952        |                   |