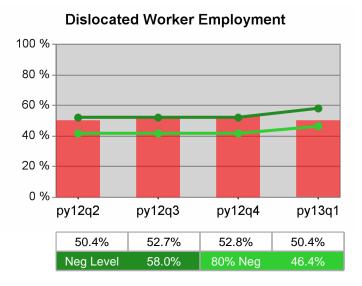

| Cumulative<br>Time Period | Average                           | Current Quarter (Most Recent) |                          | Cumulative 4-Qtr<br>Reporting Period |                          | Neg Perf<br>(80%)      |
|---------------------------|-----------------------------------|-------------------------------|--------------------------|--------------------------------------|--------------------------|------------------------|
|                           | Earnings                          | Value                         | Numerator<br>Denominator | \/alua                               | Numerator<br>Denominator |                        |
| 7/1/2011 - 6/30/2012      | Adult Program Results             | \$12,241.8                    | 23,075,741<br>1,885      | \$12,253.0                           | 101,099,606<br>8,251     | \$14,200<br>(\$11,360) |
|                           | Dislocated Worker Program Results | \$12,176.1                    | 18,044,988<br>1,482      | \$12,468.8                           | 83,316,555<br>6,682      | \$14,200<br>(\$11,360) |
|                           | Natl Emergency Grant              | \$14,156.6                    | 453,012<br>32            | \$13,100.6                           | 1,912,683<br>146         |                        |