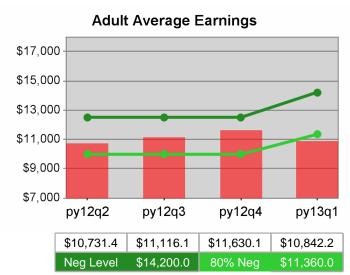

| Cumulative<br>Time Period | Average                           | Current Quarter<br>(Most Recent) |                          | Cumulative 4-Qtr<br>Reporting Period |                          | Neg Perf<br>(80%) |
|---------------------------|-----------------------------------|----------------------------------|--------------------------|--------------------------------------|--------------------------|-------------------|
|                           | Earnings                          | Value                            | Numerator<br>Denominator | Value                                | Numerator<br>Denominator |                   |
| 7/1/2011 - 6/30/2012      | Adult Program Results             | \$13,418.9                       | 357,399,015<br>26,634    | \$13,798.0                           | 1,377,605,478<br>99,841  |                   |
|                           | Dislocated Worker Program Results | \$13,672.9                       | 296,688,237<br>21,699    | \$14,130.9                           | 1,165,940,595<br>82,510  |                   |
|                           | Natl Emergency Grant              | \$16,337.7                       | 4,247,813<br>260         | \$15,864.8                           | 15,103,296<br>952        |                   |