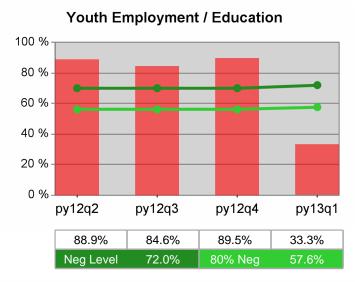

### Statewide PY 2013 Qtr-1

| Cumulative            | WIA                                   | Current Quarter (Most Recent) |                          | Cumulative 4-Qtr<br>Reporting Period |                          | Neg Perf<br>(80%) |
|-----------------------|---------------------------------------|-------------------------------|--------------------------|--------------------------------------|--------------------------|-------------------|
| Time Period           | Youth (14-21)                         | Value                         | Numerator<br>Denominator | Value                                | Numerator<br>Denominator |                   |
| 1/1/2012 - 12/31/2012 | Placement in Employment or Education  | 67.7%                         | 159<br>235               | 71.4%                                | 888<br>1,244             | 72.0%<br>(57.6%)  |
| 1/1/2012 - 12/31/2012 | Attainment of a Degree or Certificate | 68.4%                         | 143<br>209               | 75.0%                                | 872<br>1,163             | 73.0%<br>(58.4%)  |
| 10/1/2012 - 9/30/2013 | Literacy and Numeracy Gains           | 49.2%                         | 59<br>120                | 49.5%                                | 218<br>440               | 53.0%<br>(42.4%)  |