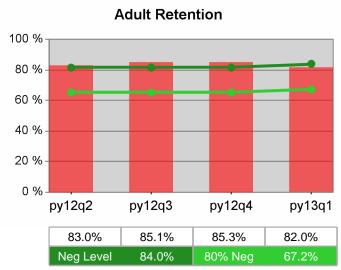

| Cumulative<br>Time Period | Retention                         | Current Quarter<br>(Most Recent) |                          | Cumulative 4-Qtr<br>Reporting Period |                          | Neg Perf<br>(80%) |
|---------------------------|-----------------------------------|----------------------------------|--------------------------|--------------------------------------|--------------------------|-------------------|
|                           | Rate                              | Value                            | Numerator<br>Denominator | Value                                | Numerator<br>Denominator |                   |
| 7/1/2011 - 6/30/2012      | Adult Program Results             | 80.3%                            | 26,635<br>33,182         | 83.5%                                | 99,854<br>119,597        |                   |
|                           | Dislocated Worker Program Results | 80.2%                            | 21,700<br>27,044         | 83.7%                                | 82,520<br>98,647         |                   |
|                           | Natl Emergency Grant              | 92.5%                            | 260<br>281               | 92.4%                                | 955<br>1,033             |                   |