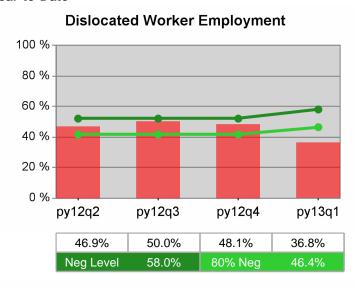

| Cumulative            | Entered Employment                | Current Quarter Cumulative 4-Qtr (Most Recent) Reporting Period |                          |       | Neg Perf<br>(80%)        |                  |
|-----------------------|-----------------------------------|-----------------------------------------------------------------|--------------------------|-------|--------------------------|------------------|
| Time Period           | Rate                              | Value                                                           | Numerator<br>Denominator | Value | Numerator<br>Denominator |                  |
| 1/1/2012 - 12/31/2012 | Adult Program Results             | 51.3%                                                           | 17,858<br>34,796         | 56.0% | 88,392<br>157,748        | 58.0%<br>(46.4%) |
|                       | Dislocated Worker Program Results | 51.5%                                                           | 14,598<br>28,362         | 56.5% | 73,648<br>130,365        |                  |
|                       | Natl Emergency Grant              | 70.2%                                                           | 66<br>94                 | 75.4% | 613<br>813               |                  |