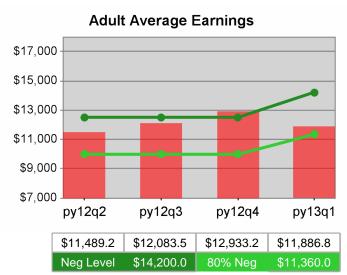

| Cumulative<br>Time Period | Average                           | Current Quarter<br>(Most Recent) |                          | Cumulative 4-Qtr<br>Reporting Period |                          | Neg Perf<br>(80%) |
|---------------------------|-----------------------------------|----------------------------------|--------------------------|--------------------------------------|--------------------------|-------------------|
|                           | Earnings                          | Value                            | Numerator<br>Denominator | Value                                | Numerator<br>Denominator |                   |
| 7/1/2011 - 6/30/2012      | Adult Program Results             | \$13,418.9                       | 357,399,015<br>26,634    | \$13,798.0                           | 1,377,605,478<br>99,841  |                   |
|                           | Dislocated Worker Program Results | \$13,672.9                       | 296,688,237<br>21,699    | \$14,130.9                           | 1,165,940,595<br>82,510  |                   |
|                           | Natl Emergency Grant              | \$16,337.7                       | 4,247,813<br>260         | \$15,864.8                           | 15,103,296<br>952        |                   |