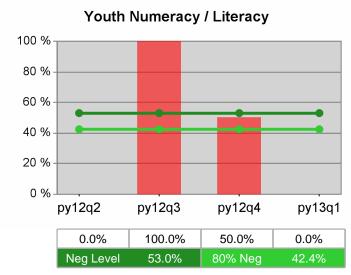

### Statewide PY 2013 Qtr-1

| Cumulative            | WIA                                   | Current Quarter (Most Recent) |                          | Cumulative 4-Qtr<br>Reporting Period |                          | Neg Perf<br>(80%) |
|-----------------------|---------------------------------------|-------------------------------|--------------------------|--------------------------------------|--------------------------|-------------------|
| Time Period           | Youth (14-21)                         | Value                         | Numerator<br>Denominator | Value                                | Numerator<br>Denominator |                   |
| 1/1/2012 - 12/31/2012 | Placement in Employment or Education  | 67.7%                         | 159<br>235               | 71.4%                                | 888<br>1,244             | 72.0%<br>(57.6%)  |
| 1/1/2012 - 12/31/2012 | Attainment of a Degree or Certificate | 68.4%                         | 143<br>209               | 75.0%                                | 872<br>1,163             | 73.0%<br>(58.4%)  |
| 10/1/2012 - 9/30/2013 | Literacy and Numeracy Gains           | 49.2%                         | 59<br>120                | 49.5%                                | 218<br>440               | 53.0%<br>(42.4%)  |