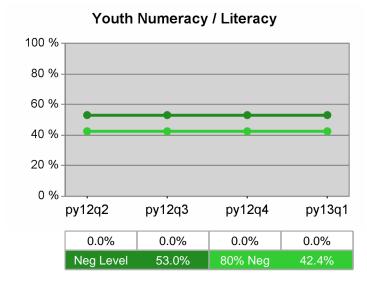

### Statewide PY 2013 Qtr-1

| Cumulative            | WIA                                   | Current Quarter (Most Recent) |                          | Cumulative 4-Qtr<br>Reporting Period |                          | Neg Perf<br>(80%) |
|-----------------------|---------------------------------------|-------------------------------|--------------------------|--------------------------------------|--------------------------|-------------------|
| Time Period           | Youth (14-21)                         | Value                         | Numerator<br>Denominator | Value                                | Numerator<br>Denominator |                   |
| 1/1/2012 - 12/31/2012 | Placement in Employment or Education  | 67.7%                         | 159<br>235               | 71.4%                                | 888<br>1,244             | 72.0%<br>(57.6%)  |
| 1/1/2012 - 12/31/2012 | Attainment of a Degree or Certificate | 68.4%                         | 143<br>209               | 75.0%                                | 872<br>1,163             | 73.0%<br>(58.4%)  |
| 10/1/2012 - 9/30/2013 | Literacy and Numeracy Gains           | 49.2%                         | 59<br>120                | 49.5%                                | 218<br>440               | 53.0%<br>(42.4%)  |