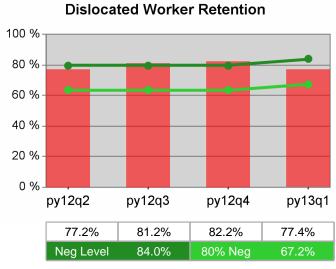

| Cumulative<br>Time Period | Retention                         | Current Quarter<br>(Most Recent) |                          | Cumulative 4-Qtr<br>Reporting Period |                          | Neg Perf<br>(80%) |
|---------------------------|-----------------------------------|----------------------------------|--------------------------|--------------------------------------|--------------------------|-------------------|
|                           | Rate                              | Value                            | Numerator<br>Denominator | Value                                | Numerator<br>Denominator |                   |
| 7/1/2011 - 6/30/2012      | Adult Program Results             | 80.3%                            | 26,635<br>33,182         | 83.5%                                | 99,854<br>119,597        |                   |
|                           | Dislocated Worker Program Results | 80.2%                            | 21,700<br>27,044         | 83.7%                                | 82,520<br>98,647         |                   |
|                           | Natl Emergency Grant              | 92.5%                            | 260<br>281               | 92.4%                                | 955<br>1,033             |                   |