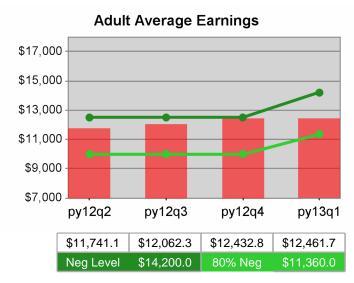

| Cumulative<br>Time Period | Average                           | Current Quarter<br>(Most Recent) |                          | Cumulative 4-Qtr<br>Reporting Period |                          | Neg Perf<br>(80%) |
|---------------------------|-----------------------------------|----------------------------------|--------------------------|--------------------------------------|--------------------------|-------------------|
|                           | Earnings                          | Value                            | Numerator<br>Denominator | Value                                | Numerator<br>Denominator |                   |
| 7/1/2011 - 6/30/2012      | Adult Program Results             | \$13,418.9                       | 357,399,015<br>26,634    | \$13,798.0                           | 1,377,605,478<br>99,841  |                   |
|                           | Dislocated Worker Program Results | \$13,672.9                       | 296,688,237<br>21,699    | \$14,130.9                           | 1,165,940,595<br>82,510  |                   |
|                           | Natl Emergency Grant              | \$16,337.7                       | 4,247,813<br>260         | \$15,864.8                           | 15,103,296<br>952        |                   |