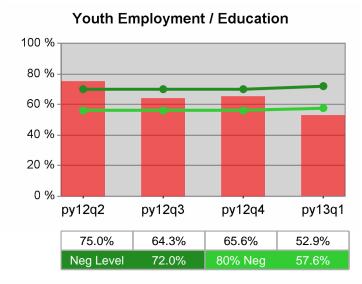

### Statewide PY 2013 Qtr-1

| Cumulative            | WIA                                   | Current Quarter (Most Recent) |                          | Cumulative 4-Qtr<br>Reporting Period |                          | Neg Perf<br>(80%) |
|-----------------------|---------------------------------------|-------------------------------|--------------------------|--------------------------------------|--------------------------|-------------------|
| Time Period           | Youth (14-21)                         | Value                         | Numerator<br>Denominator | Value                                | Numerator<br>Denominator |                   |
| 1/1/2012 - 12/31/2012 | Placement in Employment or Education  | 67.7%                         | 159<br>235               | 71.4%                                | 888<br>1,244             | 72.0%<br>(57.6%)  |
| 1/1/2012 - 12/31/2012 | Attainment of a Degree or Certificate | 68.4%                         | 143<br>209               | 75.0%                                | 872<br>1,163             | 73.0%<br>(58.4%)  |
| 10/1/2012 - 9/30/2013 | Literacy and Numeracy Gains           | 49.2%                         | 59<br>120                | 49.5%                                | 218<br>440               | 53.0%<br>(42.4%)  |