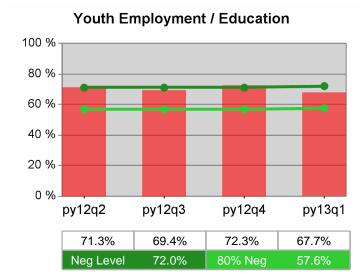

### Statewide PY 2013 Qtr-1

| Cumulative            | WIA                                   | Current Quarter (Most Recent) |                          | Cumulative 4-Qtr<br>Reporting Period |                          | Neg Perf<br>(80%) |
|-----------------------|---------------------------------------|-------------------------------|--------------------------|--------------------------------------|--------------------------|-------------------|
| Time Period           | Youth (14-21)                         | Value                         | Numerator<br>Denominator | Value                                | Numerator<br>Denominator |                   |
| 1/1/2012 - 12/31/2012 | Placement in Employment or Education  | 67.7%                         | 159<br>235               | 71.4%                                | 888<br>1,244             | 72.0%<br>(57.6%)  |
| 1/1/2012 - 12/31/2012 | Attainment of a Degree or Certificate | 68.4%                         | 143<br>209               | 75.0%                                | 872<br>1,163             | 73.0%<br>(58.4%)  |
| 10/1/2012 - 9/30/2013 | Literacy and Numeracy Gains           | 49.2%                         | 59<br>120                | 49.5%                                | 218<br>440               | 53.0%<br>(42.4%)  |