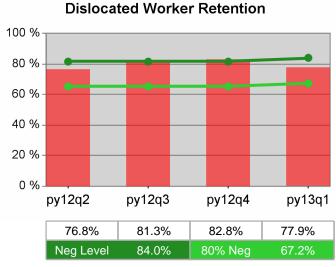

| Cumulative<br>Time Period | Retention                         | Current Quarter<br>(Most Recent) |                          | Cumulative 4-Qtr<br>Reporting Period |                          | Neg Perf<br>(80%) |
|---------------------------|-----------------------------------|----------------------------------|--------------------------|--------------------------------------|--------------------------|-------------------|
|                           | Rate                              | Value                            | Numerator<br>Denominator | Value                                | Numerator<br>Denominator |                   |
| 7/1/2011 - 6/30/2012      | Adult Program Results             | 80.3%                            | 26,635<br>33,182         | 83.5%                                | 99,854<br>119,597        |                   |
|                           | Dislocated Worker Program Results | 80.2%                            | 21,700<br>27,044         | 83.7%                                | 82,520<br>98,647         |                   |
|                           | Natl Emergency Grant              | 92.5%                            | 260<br>281               | 92.4%                                | 955<br>1,033             |                   |