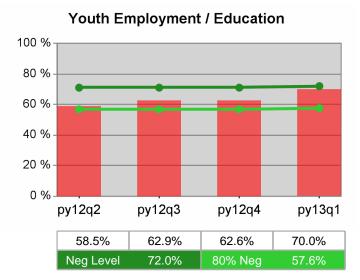

### Statewide PY 2013 Qtr-1

| Cumulative            | WIA                                   | Current Quarter (Most Recent) |                          | Cumulative 4-Qtr<br>Reporting Period |                          | Neg Perf<br>(80%) |
|-----------------------|---------------------------------------|-------------------------------|--------------------------|--------------------------------------|--------------------------|-------------------|
| Time Period           | Youth (14-21)                         | Value                         | Numerator<br>Denominator | Value                                | Numerator<br>Denominator |                   |
| 1/1/2012 - 12/31/2012 | Placement in Employment or Education  | 67.7%                         | 159<br>235               | 71.4%                                | 888<br>1,244             | 72.0%<br>(57.6%)  |
| 1/1/2012 - 12/31/2012 | Attainment of a Degree or Certificate | 68.4%                         | 143<br>209               | 75.0%                                | 872<br>1,163             | 73.0%<br>(58.4%)  |
| 10/1/2012 - 9/30/2013 | Literacy and Numeracy Gains           | 49.2%                         | 59<br>120                | 49.5%                                | 218<br>440               | 53.0%<br>(42.4%)  |