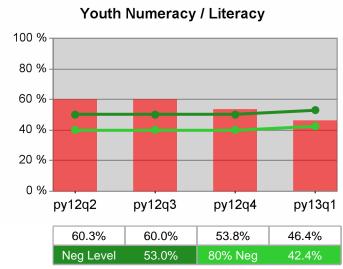

### Statewide PY 2013 Qtr-1

| Cumulative            | WIA                                   | Current Quarter (Most Recent) |                          | Cumulative 4-Qtr<br>Reporting Period |                          | Neg Perf<br>(80%) |
|-----------------------|---------------------------------------|-------------------------------|--------------------------|--------------------------------------|--------------------------|-------------------|
| Time Period           | Youth (14-21)                         | Value                         | Numerator<br>Denominator | Value                                | Numerator<br>Denominator |                   |
| 1/1/2012 - 12/31/2012 | Placement in Employment or Education  | 67.7%                         | 159<br>235               | 71.4%                                | 888<br>1,244             | 72.0%<br>(57.6%)  |
| 1/1/2012 - 12/31/2012 | Attainment of a Degree or Certificate | 68.4%                         | 143<br>209               | 75.0%                                | 872<br>1,163             | 73.0%<br>(58.4%)  |
| 10/1/2012 - 9/30/2013 | Literacy and Numeracy Gains           | 49.2%                         | 59<br>120                | 49.5%                                | 218<br>440               | 53.0%<br>(42.4%)  |