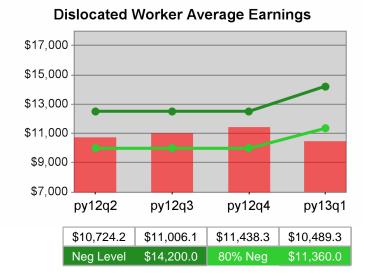

| Cumulative<br>Time Period | Average                           | Current Quarter<br>(Most Recent) |                          | Cumulative 4-Qtr<br>Reporting Period |                          | Neg Perf<br>(80%) |
|---------------------------|-----------------------------------|----------------------------------|--------------------------|--------------------------------------|--------------------------|-------------------|
|                           | Earnings                          | Value                            | Numerator<br>Denominator | Value                                | Numerator<br>Denominator |                   |
| 7/1/2011 - 6/30/2012      | Adult Program Results             | \$13,418.9                       | 357,399,015<br>26,634    | \$13,798.0                           | 1,377,605,478<br>99,841  |                   |
|                           | Dislocated Worker Program Results | \$13,672.9                       | 296,688,237<br>21,699    | \$14,130.9                           | 1,165,940,595<br>82,510  |                   |
|                           | Natl Emergency Grant              | \$16,337.7                       | 4,247,813<br>260         | \$15,864.8                           | 15,103,296<br>952        |                   |