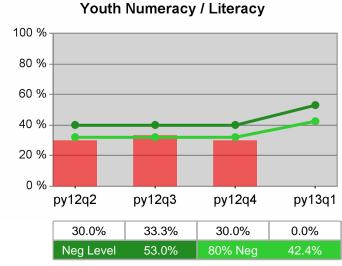

### Statewide PY 2013 Qtr-1

| Cumulative            | WIA                                   | Current Quarter (Most Recent) |                          | Cumulative 4-Qtr<br>Reporting Period |                          | Neg Perf<br>(80%) |
|-----------------------|---------------------------------------|-------------------------------|--------------------------|--------------------------------------|--------------------------|-------------------|
| Time Period           | Youth (14-21)                         | Value                         | Numerator<br>Denominator | Value                                | Numerator<br>Denominator |                   |
| 1/1/2012 - 12/31/2012 | Placement in Employment or Education  | 67.7%                         | 159<br>235               | 71.4%                                | 888<br>1,244             | 72.0%<br>(57.6%)  |
| 1/1/2012 - 12/31/2012 | Attainment of a Degree or Certificate | 68.4%                         | 143<br>209               | 75.0%                                | 872<br>1,163             | 73.0%<br>(58.4%)  |
| 10/1/2012 - 9/30/2013 | Literacy and Numeracy Gains           | 49.2%                         | 59<br>120                | 49.5%                                | 218<br>440               | 53.0%<br>(42.4%)  |