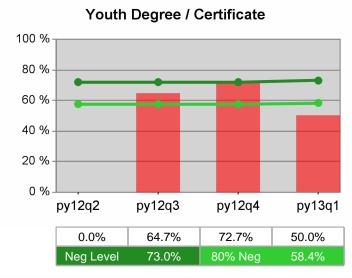

### Statewide PY 2013 Qtr-1

| Cumulative            | WIA                                   | Current Quarter (Most Recent) |                          | Cumulative 4-Qtr<br>Reporting Period |                          | Neg Perf<br>(80%) |
|-----------------------|---------------------------------------|-------------------------------|--------------------------|--------------------------------------|--------------------------|-------------------|
| Time Period           | Youth (14-21)                         | Value                         | Numerator<br>Denominator | Value                                | Numerator<br>Denominator |                   |
| 1/1/2012 - 12/31/2012 | Placement in Employment or Education  | 67.7%                         | 159<br>235               | 71.4%                                | 888<br>1,244             | 72.0%<br>(57.6%)  |
| 1/1/2012 - 12/31/2012 | Attainment of a Degree or Certificate | 68.4%                         | 143<br>209               | 75.0%                                | 872<br>1,163             | 73.0%<br>(58.4%)  |
| 10/1/2012 - 9/30/2013 | Literacy and Numeracy Gains           | 49.2%                         | 59<br>120                | 49.5%                                | 218<br>440               | 53.0%<br>(42.4%)  |