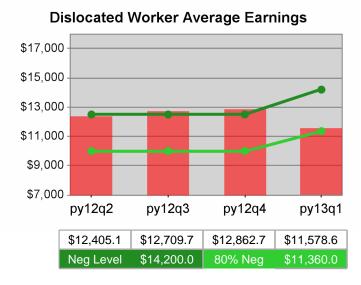

| Cumulative<br>Time Period | Average                           | Current Quarter<br>(Most Recent) |                          | Cumulative 4-Qtr<br>Reporting Period |                          | Neg Perf<br>(80%) |
|---------------------------|-----------------------------------|----------------------------------|--------------------------|--------------------------------------|--------------------------|-------------------|
|                           | Earnings                          | Value                            | Numerator<br>Denominator | Value                                | Numerator<br>Denominator |                   |
| 7/1/2011 - 6/30/2012      | Adult Program Results             | \$13,418.9                       | 357,399,015<br>26,634    | \$13,798.0                           | 1,377,605,478<br>99,841  |                   |
|                           | Dislocated Worker Program Results | \$13,672.9                       | 296,688,237<br>21,699    | \$14,130.9                           | 1,165,940,595<br>82,510  |                   |
|                           | Natl Emergency Grant              | \$16,337.7                       | 4,247,813<br>260         | \$15,864.8                           | 15,103,296<br>952        |                   |