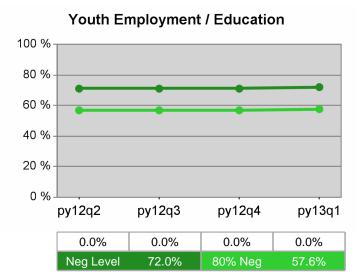

## Community Service Consortium PY 2013 Qtr-1

| Cumulative            | WIA                                   | Current Quarter<br>(Most Recent) |                          | Cumulative 4-Qtr<br>Reporting Period |                          | Neg Perf<br>(80%) |
|-----------------------|---------------------------------------|----------------------------------|--------------------------|--------------------------------------|--------------------------|-------------------|
| Time Period           | Youth (14-21)                         | Value                            | Numerator<br>Denominator | Value                                | Numerator<br>Denominator |                   |
| 1/1/2012 - 12/31/2012 | Placement in Employment or Education  | 50.0%                            | 14<br>28                 | 62.0%                                | 44<br>71                 | 72.0%<br>(57.6%)  |
| 1/1/2012 - 12/31/2012 | Attainment of a Degree or Certificate | 61.5%                            | 16<br>26                 | 63.6%                                | 42<br>66                 | 73.0%<br>(58.4%)  |
| 10/1/2012 - 9/30/2013 | Literacy and Numeracy Gains           | 0.0%                             | 0<br>8                   | 6.7%                                 | *                        | 53.0%<br>(42.4%)  |