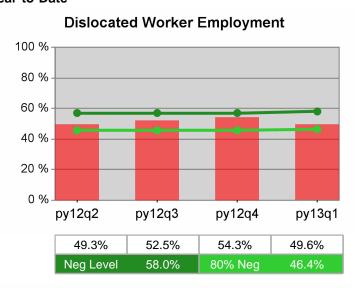

| Cumulative            | Entered Employment                | Current Quarter Cumulative 4-Qtr (Most Recent) Reporting Period |                          |       | Neg Perf<br>(80%)        |                  |
|-----------------------|-----------------------------------|-----------------------------------------------------------------|--------------------------|-------|--------------------------|------------------|
| Time Period           | Rate                              | Value                                                           | Numerator<br>Denominator | Value | Numerator<br>Denominator |                  |
| 1/1/2012 - 12/31/2012 | Adult Program Results             | 51.3%                                                           | 17,858<br>34,796         | 56.0% | 88,392<br>157,748        | 58.0%<br>(46.4%) |
|                       | Dislocated Worker Program Results | 51.5%                                                           | 14,598<br>28,362         | 56.5% | 73,648<br>130,365        |                  |
|                       | Natl Emergency Grant              | 70.2%                                                           | 66<br>94                 | 75.4% | 613<br>813               |                  |