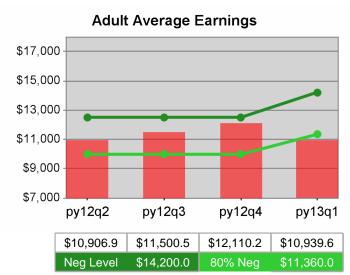

| Cumulative<br>Time Period | Average                           | Current Quarter<br>(Most Recent) |                          | Cumulative 4-Qtr<br>Reporting Period |                          | Neg Perf<br>(80%) |
|---------------------------|-----------------------------------|----------------------------------|--------------------------|--------------------------------------|--------------------------|-------------------|
|                           | Earnings                          | Value                            | Numerator<br>Denominator | Value                                | Numerator<br>Denominator |                   |
| 7/1/2011 - 6/30/2012      | Adult Program Results             | \$13,418.9                       | 357,399,015<br>26,634    | \$13,798.0                           | 1,377,605,478<br>99,841  |                   |
|                           | Dislocated Worker Program Results | \$13,672.9                       | 296,688,237<br>21,699    | \$14,130.9                           | 1,165,940,595<br>82,510  |                   |
|                           | Natl Emergency Grant              | \$16,337.7                       | 4,247,813<br>260         | \$15,864.8                           | 15,103,296<br>952        |                   |