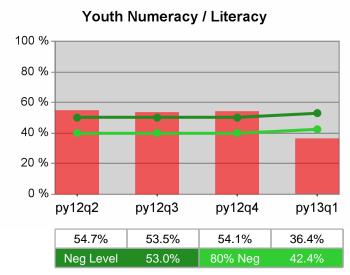

## Lane Workforce Partnership PY 2013 Qtr-1

| Cumulative            | WIA                                   | Current Quarter Cumulative 4-Qtr (Most Recent) Reporting Period |                          |       | Neg Perf<br>(80%)        |                  |
|-----------------------|---------------------------------------|-----------------------------------------------------------------|--------------------------|-------|--------------------------|------------------|
| Time Period           | Youth (14-21)                         | Value                                                           | Numerator<br>Denominator | Value | Numerator<br>Denominator |                  |
| 1/1/2012 - 12/31/2012 | Placement in Employment or Education  | 64.3%                                                           | 9<br>14                  | 59.8% | 70<br>117                | 72.0%<br>(57.6%) |
| 1/1/2012 - 12/31/2012 | Attainment of a Degree or Certificate | 81.8%                                                           | 9<br>11                  | 71.0% | 66<br>93                 | 73.0%<br>(58.4%) |
| 10/1/2012 - 9/30/2013 | Literacy and Numeracy Gains           | 50.0%                                                           | 8<br>16                  | 58.8% | 20<br>34                 | 53.0%<br>(42.4%) |