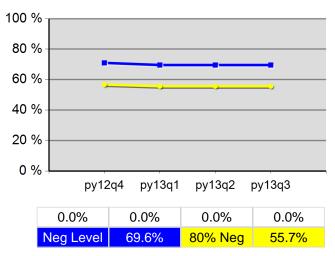

d a Service During the Entry Period                   | 100.0% | 233<br>233               | 100.0% | 907<br>907               |
| 4/1/2013 - 3/31/2014      | Received a Staff Assisted Service During the<br>Entry Period | 94.8%  | 221<br>233               | 94.6%  | 858<br>907               |

<sup>\*</sup> Data suppressed for confidentiality purposes 5/15/2014 9:07:34 AM

#### Lane Workforce Partnership - WSL OAKMONT Program Year 2013 Rolling 4 Quarters

#### **Adult Entered Employment**



#### **DW Entered Employment**



#### **Adult Retention**



#### **DW Retention**



#### **Adult Average Earnings**



#### **DW Average Earnings**



5/15/2014 9:09:09 AM Page 1 of 2

Lane Workforce Partnership - WSL OAKMONT Program Year 2013 Rolling 4 Quarters

# **Youth Employment or Education**



### Youth Degree or Certificate



# **Youth Literacy and Numeracy Gains**



5/15/2014 9:09:09 AM Page 2 of 2

Region 05 - LWP - LCC PY 2013 Qtr-3

|                           |                                                     | Single Quarter | Cumulative 4-Qt |
|---------------------------|-----------------------------------------------------|----------------|-----------------|
| Cumulative<br>Time Period | Participants                                        | Value          | Value           |
| 4/1/2013 - 3/31/2014      | Total Adult Customers                               | 78             | 284             |
|                           | Total Adults (self-service only)                    | 0              | 0               |
|                           | WIA Adult