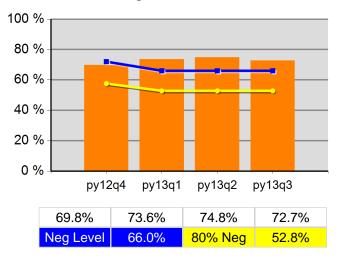

# Statewide Program Year 2013 Rolling 4 Quarters

### Youth Degree or Certificate