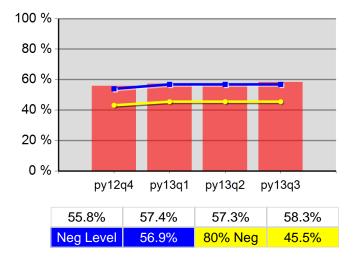

| Numerator<br>Denominator | Value  | Numerator<br>Denominator |
| 4/1/2013 - 3/31/2014      | Received a Service During the Entry Period                   | 100.0% | 96<br>96                 | 100.0% | 341<br>341               |
| 4/1/2013 - 3/31/2014      | Received a Staff Assisted Service During the<br>Entry Period | 96.9%  | 93<br>96                 | 93.8%  | 320<br>341               |

<sup>\*</sup> Data suppressed for confidentiality purposes 5/15/2014 9:08:08 AM

#### State of Oregon - Department of Community Colleges and Workforce Development The Oregon Consortium/Workforce Alliance - South Coast Business Employment Corp.

#### Program Year 2013 Rolling 4 Quarters

# Adult Entered Employment 100 % 80 % 60 % 40 % 20 % py12q4 py13q1 py13q2 py13q3

#### **DW Entered Employment**





58.1%

80% Neg

59.0%

45.9%

58.2%

57.4%

56.1%

Neg Level



#### **DW Retention**



#### **Adult Average Earnings**



#### **DW Average Earnings**



5/15/2014 9:10:27 AM Page 1 of 2

State of Oregon - Department of Community Colleges and Workforce Development The Oregon Consortium/Workforce Alliance - South Coast Business Employment Corp.

Program Year 2013 Rolling 4 Quarters
Youth Employment or Education



#### Youth Degree or Certificate



#### **Youth Literacy and Numeracy Gains**



5/15/2014 9:10:27 AM Page 2 of 2

Region 09 - TOCOWA - MCCOG PY 2013 Qtr-3

|                           |                                                     | Single Quarter | Cumulative 4-Q |
|---------------------------|-----------------------------------------------------|----------------|-