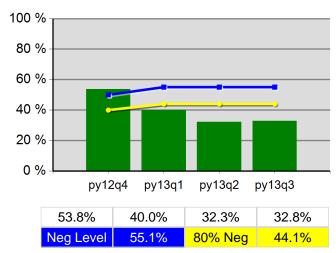

y Period                   | 100.0% | 1,244<br>1,244           | 100.0% | 5,256<br>5,256           |
| 4/1/2013 - 3/31/2014      | Received a Staff Assisted Service During the<br>Entry Period | 71.1%  | 885<br>1,244             | 66.1%  | 3,472<br>5,256           |

<sup>\*</sup> Data suppressed for confidentiality purposes 5/15/2014 9:07:22 AM

#### Worksystems Inc Program Year 2013 Rolling 4 Quarters

#### **Adult Entered Employment**



#### **DW Entered Employment**



#### **Adult Retention**



#### **DW Retention**



#### **Adult Average Earnings**



#### **DW Average Earnings**



5/15/2014 9:08:39 AM Page 1 of 2

## Worksystems Inc Program Year 2013 Rolling 4 Quarters

# Youth Employment or Education



### Youth Degree or Certificate



# **Youth Literacy and Numeracy Gains**



5/15/2014 9:08:39 AM Page 2 of 2

|                           |                                                     | Single Quarter | Cumulative 4-Qtr |
|---------------------------|-----------------------------------------------------|----------------|------------------|
| Cumulative<br>Time Period | Participants                                        | Value          | Value            |
| 4/1/2013 - 3/31/2014      | Total Adult Customers                               | 11,572         | 36,824           |
|                           | Total Adults (self-service only)                    | 4,640          | 16,417           |
|                           | WIA Adult                                           | 11,567         | 36,778           |
|                           | WIA Dislocated