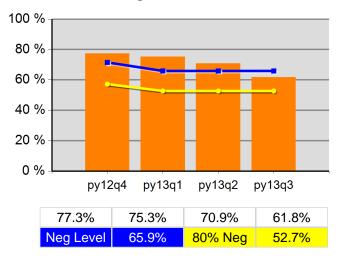

#### **Adult Retention**

<sup>\*</sup> Data suppressed for confidentiality purposes 5/15/2014 9:07:15 AM

Statewide PY 2013 Qtr-3

|                           |                                       | Single   | Quarter                  | uarter Cumulative 4-Quarter |                          |                        |
|---------------------------|---------------------------------------|----------|--------------------------|-----------------------------|--------------------------|------------------------|
| Cumulative<br>Time Period | Youth                                 | Value    | Numerator<br>Denominator | Value                       | Numerator<br>Denominator | Neg. Perf<br>(80%)     |
| 7/1/2012 - 6/30/2013      | Placement in Employment or Education  | 70.8%    | 204<br>288               | 69.3%                       | 729<br>1,052             | 72.0%<br>(57.6%)       |
| 7/1/2012 - 6/30/2013      | Attainment of a Degree or Certificate | 69.5%    | 191<br>275               | 70.9%                       | 703<br>991               | 73.0%<br>(58.4%)       |
| 4/1/2013 - 3/31/2014      | Literacy and Numeracy Gains           | 35.3%    | 41<br>116                | 41.6%                       | 174<br>418               | 53.0%<br>(42.4%)       |
| 7/1/2012 - 6/30/2013      | Credential Attainment Rate            | 62.1%    | 192<br>309               | 64.4%                       | 724<br>1,124             |                        |
| Cumulative<br>Time Period | Entered Employment Rate               | Value    | Numerator<br>Denominator | Value                       | Numerator<br>Denominator | Neg. Perf.<br>(80%)    |
| 7/1/2012 - 6/30/2013      | Adults                                | 59.2%    | 18,622<br>31,478         | 56.8%                       | 79,121<br>139,284        | 58.0%<br>(46.4%)       |
| 7/1/2012 - 6/30/2013      | Dislocated Workers                    | 59.8%    | 15,133<br>25,311         | 57.2%                       | 65,075<br>113,857        | 58.0%<br>(46.4%)       |
| 7/1/2012 - 6/30/2013      | National Emergency Grant              | 73.6%    | 39<br>53                 | 74.0%                       | 301<br>407               |                        |
| 7/1/2012 - 6/30/2013      | Older Youth (19-21) Program Results   | 69.4%    | 59<br>85                 | 69.8%                       | 201<br>288               |                        |
| 7/1/2012 - 6/30/2013      | Veterans                              | 56.3%    | 1,466<br>2,606           | 52.5%                       | 6,289<br>11,976          |                        |
| Cumulative<br>Time Period | Retention Rate                        | Value    | Numerator<br>Denominator | Value                       | Numerator<br>Denominator | Neg. Perf.<br>(80%)    |
| /1/2012 - 12/31/2012      | Adults                                | 85.3%    | 19,484<br>22,847         | 83.4%                       | 93,703<br>112,298        | 84.0%<br>(67.2%)       |
| /1/2012 - 12/31/2012      | Dislocated Workers                    | 85.2%    | 15,642<br>18,349         | 83.6%                       | 76,755<br>91,798         | 84.0%<br>(67.2%)       |
| /1/2012 - 12/31/2012      | National Emergency Grant              | 89.5%    | 68<br>76                 | 91.3%                       | 650<br>712               |                        |
| /1/2012 - 12/31/2012      | Older Youth (19-21) Program Results   | 85.4%    | 35<br>41                 | 74.6%                       | 176<br>236               |                        |
| /1/2012 - 12/31/2012      | Veterans                              | 85.5%    | 1,583<br>1,852           | 82.3%                       | 7,841<br>9,530           |                        |
| Cumulative<br>Time Period | Six-Months Average Earnings           | Value    | Numerator<br>Denominator | Value                       | Numerator<br>Denominator | Neg. Perf<br>(80%)     |
| /1/2012 - 12/31/2012      | Adults                                | \$14,447 | 281,407,127<br>19,479    | \$13,976                    | 1,309,486,496<br>93,697  | \$14,200<br>(\$11,360) |
| /1/2012 - 12/31/2012      | Dislocated Workers                    | \$14,885 | 232,764,060<br>15,638    | \$14,318                    | 1,098,893,561<br>76,751  | \$14,200<br>(\$11,360) |
| /1/2012 - 12/31/2012      | National Emergency Grant              | \$13,321 | 905,836<br>68            | \$15,430                    | 10,029,309<br>650        |                        |
| /1/2012 - 12/31/2012      | Older Youth (19-21) Program Results   | \$5,141  | 205,634<br>40            | \$3,676                     | 775,602<br>211           |                        |
| /1/2012 - 12/31/2012      | Veterans                              | \$16,080 | 25,453,970<br>1,583      | \$16,112                    | 126,331,759<br>7,841     |                        |
| Cumulative<br>Time Period | Employment and Credential Rate        | Value    | Numerator<br>Denominator | Value                       | Numerator<br>Denominator |                        |
| 7/1/2012 - 6/30/2013      | Adults                                | 38.4%    | 219<br>571               | 35.2%                       | 953<br>2,711             |                        |
| 7/1/2012 - 6/30/2013      | Dislocated Workers                    | 34.2%    | 144<br>421               | 33.5%                       | 708<br>2,114             |                        |
|                           |                                       |          | 38                       |                             | 131                      |                        |