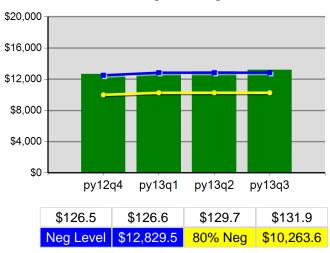

Service                                  | Value  | Numerator<br>Denominator | Value  | Numerator<br>Denominator |
| 4/1/2013 - 3/31/2014      | Received a Service During the Entry Period                   | 100.0% | 233<br>233               | 100.0% | 907<br>907               |
| 4/1/2013 - 3/31/2014      | Received a Staff Assisted Service During the<br>Entry Period | 94.8%  | 221<br>233               | 94.6%  | 858<br>907               |

<sup>\*</sup> Data suppressed for confidentiality purposes 5/15/2014 9:07:34 AM

#### Lane Workforce Partnership - WSL OAKMONT Program Year 2013 Rolling 4 Quarters

#### **Adult Entered Employment**



#### **DW Entered Employment**



#### **Adult Retention**



#### **DW Retention**



#### **Adult Average Earnings**



#### **DW Average Earnings**



5/15/2014 9:09:09 AM Page 1 of 2

Lane Workforce Partnership - WSL OAKMONT Program Year 2013 Rolling 4 Quarters

# **Youth Employment or Education**



### Youth Degree or Certificate



# **Youth Literacy and Numeracy Gains**



5/15/2014 9:09:09 AM Page 2 of 2

Region 05 - LWP - LCC PY 2013 Qtr-3

|                           |                                                     | Single Quarter | Cumulative 4-Qt |
|---------------------------|-----------------------------------------------------|----------------|-----------------|
| Cumulative<br>Time Period | Participants                                        | Value          | Value           |
| 4/1/2013 - 3/31/2014      | Total Adult Customers                               | 78             | 284             |
|