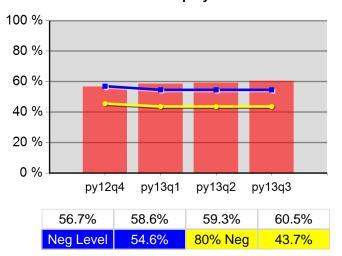

| 100.0% | *                        | 100.0% | *                        |
| Cumulative<br>Time Period | Veteran Priority of Service                               | Value  | Numerator<br>Denominator | Value  | Numerator<br>Denominator |
| 4/1/2013 - 3/31/2014      | Received a Service During the Entry Period                | 100.0% | 161<br>161               | 100.0% | 535<br>535               |
| 4/1/2013 - 3/31/2014      | Received a Staff Assisted Service During the Entry Period | 99.4%  | 160<br>161               | 96.8%  | 518<br>535               |

<sup>\*</sup> Data suppressed for confidentiality purposes 5/15/2014 9:07:52 AM

# The Job Council - WSO MEDFORD OED Program Year 2013 Rolling 4 Quarters

# **Adult Entered Employment**



#### **DW Entered Employment**



#### **Adult Retention**



#### **DW Retention**



## **Adult Average Earnings**



### **DW Average Earnings**



5/15/2014 9:09:52 AM Page 1 of 2

The Job Council - WSO MEDFORD OED Program Year 2013 Rolling 4 Quarters

# Youth Employment or Education



# Youth Degree or Certificate



# **Youth Literacy and Numeracy Gains**



5/15/2014 9:09:52 AM Page 2 of 2

Region 15 - WICCO PY 2013 Qtr-3

|                           |                                                     | Single Quarter | Cumulative 4-Qtr |
|---------------------------|-----------------------------------------------------|----------------|------------------|
| Cumulative<br>Time Period | Participants                                        | Value          | Value            |
| 4/1/2013 - 3/31/2014      | Total A