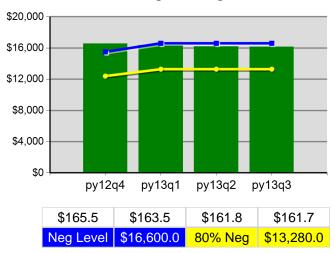

#### Worksystems Inc Program Year 2013 Rolling 4 Quarters

#### **Adult Average Earnings**