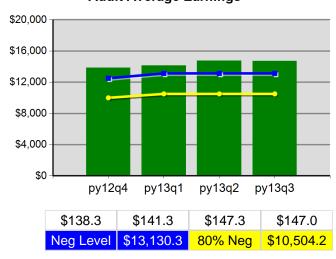

# Statewide Program Year 2013 Rolling 4 Quarters

#### **Adult Average Earnings**