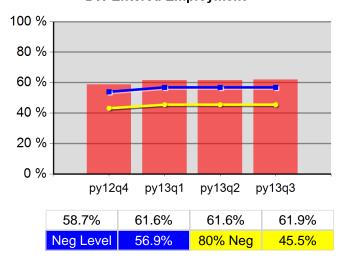

| 4/1/2013 - 3/31/2014      | Received a Service During the Entry Period                | 100.0% | 37<br>37                 | 100.0% | 125<br>125               |
| 4/1/2013 - 3/31/2014      | Received a Staff Assisted Service During the Entry Period | 100.0% | 37<br>37                 | 95.2%  | 119<br>125               |

<sup>\*</sup> Data suppressed for confidentiality purposes 5/15/2014 9:08:26 AM

#### State of Oregon - Department of Community Colleges and Workforce Development

The Oregon Consortium/Workforce Alliance - Training & Employment Consortium - R14

#### Program Year 2013 Rolling 4 Quarters

#### **Adult Entered Employment**

#### 100 % 80 % 60 % 40 % 20 % 0 % py12q4 py13q1 py13q2 py13q3 56.2% 59.6% 60.3% 59.8% Neg Level 57.4% 80% Neg 45.9%

#### **DW Entered Employment**



#### **Adult Retention**



#### **DW Retention**



#### **Adult Average Earnings**



#### **DW Average Earnings**



5/15/2014 9:11:12 AM Page 1 of 2

The Oregon Consortium/Workforce Alliance - Training & Employment Consortium -

#### Program Year 2013 Rolling 4 Quarters

#### Youth Employment or Education



#### Youth Degree or Certificate



#### **Youth Literacy and Numeracy Gains**



5/15/2014 9:11:12 AM Page 2 of 2