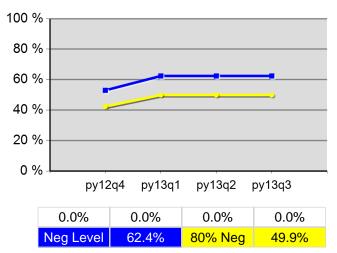

### **Youth Literacy and Numeracy Gains**

5/15/2014 9:08:28 AM Page 2 of 2

|                           |                                                     | Single Quarter | Cumulative 4-Qtr |
|---------------------------|-----------------------------------------------------|----------------|------------------|
| Cumulative<br>Time Period | Participants                                        | Value          | Value            |
| 4/1/2013 - 3/31/2014      | Total Adult Customers                               | 27,612         | 84,372           |
|                           | Total Adults (self-service only)                    | 6,262          | 24,011           |
|                           | WIA Adult                                           | 26,780         | 83,535           |
|                           | WIA Dislocated Worker                               | 17,322         | 49,256           |
|                           | National Emergency Grant                            | 146            | 162              |
|                           | Total Veterans                                      | 2,215          | 6,319            |
|                           | Post 9/11 Era Veterans                              | 599            | 1,771            |
|                           | Post 9/11 Era Veterans Receiving Intensive Services | 12             | 20               |
|                           | TAP Workshop Veteran                                | *              | 20               |
|                           | Received Training Services                          | 224            | 482              |
|                           | Received Training Services - Adults                 | 224            | 482              |
|                           | Received Training Services - Dislocated Workers     | 132            | 289              |
|                           | Received Training Services - NEG                    | 17             | 18               |
|                           | Total Youth (14-21)                                 | 800            | 1,069            |
|                           | Younger Youth (14-18)                               | 577            | 757              |
|                           | Older Youth (19-21)                                 | 223            | 312              |
|                           | Out-of-School Youth                                 | 264            | 355              |
|                           | In-School Youth                                     | 536            | 714              |
| Cumulative<br>Time Period | Exiters                                             | Value          | Value            |
| /1/2013 - 12/31/2013      | Total Adult Customers                               | 17,957         | 78,252           |
|                           | Total Adults (self-service only)                    | 5,338          | 24,257           |
|                           | WIA Adult                                           | 17,957         | 78,246           |
|                           | WIA Dislocated Worker                               | 10,461         | 44,243           |
|                           | National Emergency Grant                            | 8              | 27               |
|                           | Total Veterans                                      | 1,360          | 5,643            |
|                           | Post 9/11 Era Veterans                              | 392            | 1,608            |
|                           | Post 9/11 Era Veterans Receiving Intensive Services | *              | 29               |
|                           | TAP Workshop Veteran                                | 10             | 16               |
|                           | Received Training Services                          | 54             | 569              |
|                           | Received Training Services - Adults                 | 54             | 569              |
|                           | Received Training Services - Dislocated Workers     | 38             | 378              |
|                           | Received Training Services - NEG                    | *              | 9                |
|                           | Total Youth (14-21)                                 | 81             | 304              |
|                           | Younger Youth (14-18)                               | 42             | 199              |
|                           | Older Youth (19-21)                                 | 39             | 105              |
|                           | Out-of-School Youth                                 | 36             | 110              |
|                           | In-School Youth                                     | 45             | 194              |

<sup>\*</sup> Data suppressed for confidentiality purposes 5/15/2014 9:07:15 AM

Statewide PY 2013 Qtr-3

|                           |                                       | Single   | Quarter                  | uarter Cumulative 4-Quarter |                          |                        |
|---------------------------|---------------------------------------|----------|--------------------------|-----------------------------|--------------------------|------------------------|
| Cumulative<br>Time Period | Youth                                 | Value    | Numerator<br>Denominator | Value                       | Numerator<br>Denominator | Neg. Perf<br>(80%)     |
| 7/1/2012 - 6/30/2013      | Placement in Employment or Education  | 70.8%    | 204<br>288               | 69.3%                       | 729<br>1,052             | 72.0%<br>(57.6%)       |
| 7/1/2012 - 6/30/2013      | Attainment of a Degree or Certificate | 69.5%    | 191<br>275               | 70.9%                       | 703<br>991               | 73.0%<br>(58.4%)       |
| 4/1/2013 - 3/31/2014      | Literacy and Numeracy Gains           | 35.3%    | 41<br>116                | 41.6%                       | 174<br>418               | 53.0%<br>(42.4%)       |
| 7/1/2012 - 6/30/2013      | Credential Attainment Rate            | 62.1%    | 192<br>309               | 64.4%                       | 724<br>1,124             |                        |
| Cumulative<br>Time Period | Entered Employment Rate               | Value    | Numerator<br>Denominator | Value                       | Numerator<br>Denominator | Neg. Perf.<br>(80%)    |
| 7/1/2012 - 6/30/2013      | Adults                                | 59.2%    | 18,622<br>31,478         | 56.8%                       | 79,121<br>139,284        | 58.0%<br>(46.4%)       |
| 7/1/2012 - 6/30/2013      | Dislocated Workers                    | 59.8%    | 15,133<br>25,311         | 57.2%                       | 65,075<br>113,857        | 58.0%<br>(46.4%)       |
| 7/1/2012 - 6/30/2013      | National Emergency Grant              | 73.6%    | 39<br>53                 | 74.0%                       | 301<br>407               |                        |
| 7/1/2012 - 6/30/2013      | Older Youth (19-21) Program Results   | 69.4%    | 59<br>85                 | 69.8%                       | 201<br>288               |                        |
| 7/1/2012 - 6/30/2013      | Veterans                              | 56.3%    | 1,466<br>2,606           | 52.5%                       | 6,289<br>11,976          |                        |
| Cumulative<br>Time Period | Retention Rate                        | Value    | Numerator<br>Denominator | Value                       | Numerator<br>Denominator | Neg. Perf.<br>(80%)    |
| /1/2012 - 12/31/2012      | Adults                                | 85.3%    | 19,484<br>22,847         | 83.4%                       | 93,703<br>112,298        | 84.0%<br>(67.2%)       |
| /1/2012 - 12/31/2012      | Dislocated Workers                    | 85.2%    | 15,642<br>18,349         | 83.6%                       | 76,755<br>91,798         | 84.0%<br>(67.2%)       |
| /1/2012 - 12/31/2012      | National Emergency Grant              | 89.5%    | 68<br>76                 | 91.3%                       | 650<br>712               |                        |
| /1/2012 - 12/31/2012      | Older Youth (19-21) Program Results   | 85.4%    | 35<br>41                 | 74.6%                       | 176<br>236               |                        |
| /1/2012 - 12/31/2012      | Veterans                              | 85.5%    | 1,583<br>1,852           | 82.3%                       | 7,841<br>9,530           |                        |
| Cumulative<br>Time Period | Six-Months Average Earnings           | Value    | Numerator<br>Denominator | Value                       | Numerator<br>Denominator | Neg. Perf<br>(80%)     |
| /1/2012 - 12/31/2012      | Adults                                | \$14,447 | 281,407,127<br>19,479    | \$13,976                    | 1,309,486,496<br>93,697  | \$14,200<br>(\$11,360) |
| /1/2012 - 12/31/2012      | Dislocated Workers                    | \$14,885 | 232,764,060<br>15,638    | \$14,318                    | 1,098,893,561<br>76,751  | \$14,200<br>(\$11,360) |
| /1/2012 - 12/31/2012      | National Emergency Grant              | \$13,321 | 905,836<br>68            | \$15,430                    | 10,029,309<br>650        |                        |
| /1/2012 - 12/31/2012      | Older Youth (19-21) Program Results   | \$5,141  | 205,634<br>40            | \$3,676                     | 775,602<br>211           |                        |
| /1/2012 - 12/31/2012      | Veterans                              | \$16,080 | 25,453,970<br>1,583      | \$16,112                    | 126,331,759<br>7,841     |                        |
| Cumulative<br>Time Period | Employment and Credential Rate        | Value    | Numerator<br>Denominator | Value                       | Numerator<br>Denominator |                        |
| 7/1/2012 - 6/30/2013      | Adults                                | 38.4%    | 219<br>571               | 35.2%                       | 953<br>2,711             |                        |
| 7/1/2012 - 6/30/2013      | Dislocated Workers                    | 34.2%    | 144<br>421               | 33.5%                       | 708<br>2,114             |                        |
|                           |                                       |          | 38                       |                             | 131                      |                        |