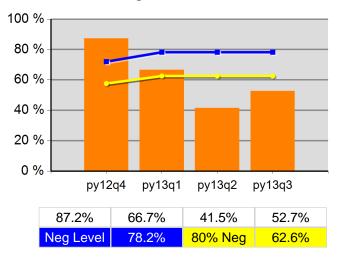

# Statewide Program Year 2013 Rolling 4 Quarters

### Youth Degree or Certificate