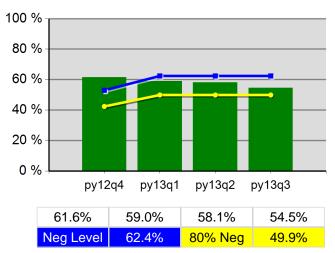

899<br>899               | 100.0% | 2,742<br>2,742           |
| 4/1/2013 - 3/31/2014      | Received a Staff Assisted Service During the<br>Entry Period | 97.2%  | 874<br>899               | 94.2%  | 2,583<br>2,742           |

<sup>\*</sup> Data suppressed for confidentiality purposes 5/15/2014 9:07:58 AM

## The Oregon Consortium/Workforce Alliance Program Year 2013 Rolling 4 Quarters

# **Adult Entered Employment**



#### **DW Entered Employment**



#### **Adult Retention**



#### **DW Retention**



## **Adult Average Earnings**



### **DW Average Earnings**



5/15/2014 9:10:05 AM Page 1 of 2

The Oregon Consortium/Workforce Alliance Program Year 2013 Rolling 4 Quarters

# Youth Employment or Education



# Youth Degree or Certificate



# **Youth Literacy and Numeracy Gains**



5/15/2014 9:10:05 AM Page 2 of 2

Region 01 - TOCOWA - PNWW PY 2013 Qtr-3

|                           |                                                     | Single Quarter | Cumulative 4-0 |
|---------------------------|-----------------------------------------------------|----------------|----------------|
| Cumulative<br>Time Period | Participants                                        | Value          | Value          |
| 4/1/2013 - 3/31/2014      | Total Adult Customers                               | 1,354          | 3,765          |
|                           | Total Adults (self-service only)                    | 0              | 0              |
|                           | WIA Adult                                           | 1,354          | 3,763          |
|