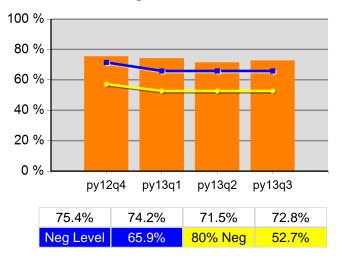

e Entry Period                   | 100.0% | 899<br>899               | 100.0% | 2,742<br>2,742           |
| 4/1/2013 - 3/31/2014      | Received a Staff Assisted Service During the<br>Entry Period | 97.2%  | 874<br>899               | 94.2%  | 2,583<br>2,742           |

<sup>\*</sup> Data suppressed for confidentiality purposes 5/15/2014 9:07:58 AM

## The Oregon Consortium/Workforce Alliance Program Year 2013 Rolling 4 Quarters

# **Adult Entered Employment**



#### **DW Entered Employment**



#### **Adult Retention**



#### **DW Retention**



## **Adult Average Earnings**



### **DW Average Earnings**



5/15/2014 9:10:05 AM Page 1 of 2

The Oregon Consortium/Workforce Alliance Program Year 2013 Rolling 4 Quarters

# Youth Employment or Education



# Youth Degree or Certificate



# **Youth Literacy and Numeracy Gains**



5/15/2014 9:10:05 AM Page 2 of 2

Region 01 - TOCOWA - PNWW PY 2013 Qtr-3

|                           |                                                     | Single Quarter | Cumulative 4-0 |
|---------------------------|-----------------------------------------------------|----------------|----------------|
| Cumulative<br>Time Period | Participants                                        | Value          | Value          |
| 4/1/2013 - 3/31/2014      | Total Adult Customers                               | 1,354          | 3,765          |
|                           | Total Adults (self-service only)                    | 0              | 0              |
|                           | WIA Adult                                           | 1,354