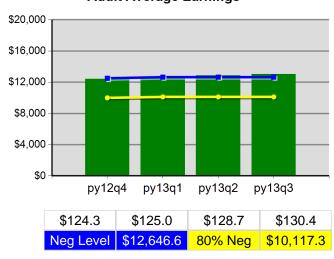

me Period | Veteran Priority of Service                                  | Value  | Numerator<br>Denominator | Value  | Numerator<br>Denominator |
| 4/1/2013 - 3/31/2014      | Received a Service During the Entry Period                   | 100.0% | 233<br>233               | 100.0% | 907<br>907               |
| 4/1/2013 - 3/31/2014      | Received a Staff Assisted Service During the<br>Entry Period | 94.8%  | 221<br>233               | 94.6%  | 858<br>907               |

<sup>\*</sup> Data suppressed for confidentiality purposes 5/15/2014 9:07:34 AM

#### Lane Workforce Partnership - WSL OAKMONT Program Year 2013 Rolling 4 Quarters

#### **Adult Entered Employment**



#### **DW Entered Employment**



#### **Adult Retention**



#### **DW Retention**



#### **Adult Average Earnings**



#### **DW Average Earnings**



5/15/2014 9:09:09 AM Page 1 of 2

Lane Workforce Partnership - WSL OAKMONT Program Year 2013 Rolling 4 Quarters

# **Youth Employment or Education**



### Youth Degree or Certificate



# **Youth Literacy and Numeracy Gains**



5/15/2014 9:09:09 AM Page 2 of 2

Region 05 - LWP - LCC PY 2013 Qtr-3

|                           |                                                     | Single Quarter | Cumulative 4-Qt |
|---------------------------|-----------------------------------------------------|----------------|-----------------|
| Cumulative<br>Time Period | Participants                                        | Value          | Value           |
| 4/1/2013 - 3/31/2014      | Total Adult Customers                               | 78             | 284