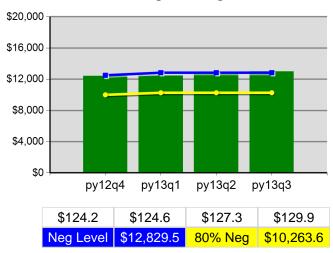

#### **Adult Average Earnings**

<sup>\*</sup> Data suppressed for confidentiality purposes 5/15/2014 9:07:15 AM

Statewide PY 2013 Qtr-3

|                           |                                       | Single   | Quarter                  | uarter Cumulative 4-Quarter |                          |                        |
|---------------------------|---------------------------------------|----------|--------------------------|-----------------------------|--------------------------|------------------------|
| Cumulative<br>Time Period | Youth                                 | Value    | Numerator<br>Denominator | Value                       | Numerator<br>Denominator | Neg. Perf<br>(80%)     |
| 7/1/2012 - 6/30/2013      | Placement in Employment or Education  | 70.8%    | 204<br>288               | 69.3%                       | 729<br>1,052             | 72.0%<br>(57.6%)       |
| 7/1/2012 - 6/30/2013      | Attainment of a Degree or Certificate | 69.5%    | 191<br>275               | 70.9%                       | 703<br>991               | 73.0%<br>(58.4%)       |
| 4/1/2013 - 3/31/2014      | Literacy and Numeracy Gains           | 35.3%    | 41<br>116                | 41.6%                       | 174<br>418               | 53.0%<br>(42.4%)       |
| 7/1/2012 - 6/30/2013      | Credential Attainment Rate            | 62.1%    | 192<br>309               | 64.4%                       | 724<br>1,124             |                        |
| Cumulative<br>Time Period | Entered Employment Rate               | Value    | Numerator<br>Denominator | Value                       | Numerator<br>Denominator | Neg. Perf.<br>(80%)    |
| 7/1/2012 - 6/30/2013      | Adults                                | 59.2%    | 18,622<br>31,478         | 56.8%                       | 79,121<br>139,284        | 58.0%<br>(46.4%)       |
| 7/1/2012 - 6/30/2013      | Dislocated Workers                    | 59.8%    | 15,133<br>25,311         | 57.2%                       | 65,075<br>113,857        | 58.0%<br>(46.4%)       |
| 7/1/2012 - 6/30/2013      | National Emergency Grant              | 73.6%    | 39<br>53                 | 74.0%                       | 301<br>407               |                        |
| 7/1/2012 - 6/30/2013      | Older Youth (19-21) Program Results   | 69.4%    | 59<br>85                 | 69.8%                       | 201<br>288               |                        |
| 7/1/2012 - 6/30/2013      | Veterans                              | 56.3%    | 1,466<br>2,606           | 52.5%                       | 6,289<br>11,976          |                        |
| Cumulative<br>Time Period | Retention Rate                        | Value    | Numerator<br>Denominator | Value                       | Numerator<br>Denominator | Neg. Perf.<br>(80%)    |
| /1/2012 - 12/31/2012      | Adults                                | 85.3%    | 19,484<br>22,847         | 83.4%                       | 93,703<br>112,298        | 84.0%<br>(67.2%)       |
| /1/2012 - 12/31/2012      | Dislocated Workers                    | 85.2%    | 15,642<br>18,349         | 83.6%                       | 76,755<br>91,798         | 84.0%<br>(67.2%)       |
| /1/2012 - 12/31/2012      | National Emergency Grant              | 89.5%    | 68<br>76                 | 91.3%                       | 650<br>712               |                        |
| /1/2012 - 12/31/2012      | Older Youth (19-21) Program Results   | 85.4%    | 35<br>41                 | 74.6%                       | 176<br>236               |                        |
| /1/2012 - 12/31/2012      | Veterans                              | 85.5%    | 1,583<br>1,852           | 82.3%                       | 7,841<br>9,530           |                        |
| Cumulative<br>Time Period | Six-Months Average Earnings           | Value    | Numerator<br>Denominator | Value                       | Numerator<br>Denominator | Neg. Perf<br>(80%)     |
| /1/2012 - 12/31/2012      | Adults                                | \$14,447 | 281,407,127<br>19,479    | \$13,976                    | 1,309,486,496<br>93,697  | \$14,200<br>(\$11,360) |
| /1/2012 - 12/31/2012      | Dislocated Workers                    | \$14,885 | 232,764,060<br>15,638    | \$14,318                    | 1,098,893,561<br>76,751  | \$14,200<br>(\$11,360) |
| /1/2012 - 12/31/2012      | National Emergency Grant              | \$13,321 | 905,836<br>68            | \$15,430                    | 10,029,309<br>650        |                        |
| /1/2012 - 12/31/2012      | Older Youth (19-21) Program Results   | \$5,141  | 205,634<br>40            | \$3,676                     | 775,602<br>211           |                        |
| /1/2012 - 12/31/2012      | Veterans                              | \$16,080 | 25,453,970<br>1,583      | \$16,112                    | 126,331,759<br>7,841     |                        |
| Cumulative<br>Time Period | Employment and Credential Rate        | Value    | Numerator<br>Denominator | Value                       | Numerator<br>Denominator |                        |
| 7/1/2012 - 6/30/2013      | Adults                                | 38.4%    | 219<br>571               | 35.2%                       | 953<br>2,711             |                        |
| 7/1/2012 - 6/30/2013      | Dislocated Workers                    | 34.2%    | 144<br>421               | 33.5%                       | 708<br>2,114             |                        |
|                           |                                       |          | 38                       |                             | 131                      |                        |