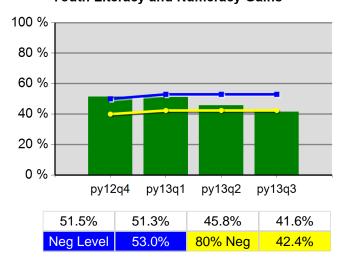

# Statewide Program Year 2013 Rolling 4 Quarters

### **Youth Literacy and Numeracy Gains**

5/15/2014 9:08:28 AM Page 2 of 2

|                           |                                                     | Single Quarter | Cumulative 4-Qtr |
|---------------------------|-----------------------------------------------------|----------------|------------------|
| Cumulative<br>Time Period | Participants                                        | Value          | Value            |
| 4/1/2013 - 3/31/2014      | Total Adult Customers                               | 27,612         | 84,372           |
|                           | Total Adults (self-service only)                    | 6,262          | 24,011           |
|                           | WIA Adult                                           | 26,780         | 83,535           |
|                           | WIA Dislocated Worker                               | 17,322         | 49,256           |
|                           | National Emergency Grant                            | 146            | 162              |
|                           | Total Veterans                                      | 2,215          | 6,319            |
|                           | Post 9/11 Era Veterans                              | 599            | 1,771            |
|                           | Post 9/11 Era Veterans Receiving Intensive Services | 12             | 20               |
|                           | TAP Workshop Veteran                                | *              | 20               |
|                           | Received Training Services                          | 224            | 482              |
|                           | Received Training Services - Adults                 | 224            | 482              |
|                           | Received Training Services - Dislocated Workers     | 132            | 289              |
|                           | Received Training Services - NEG                    | 17             | 18               |
|                           | Total Youth (14-21)                                 | 800            | 1,069            |
|                           | Younger Youth (14-18)                               | 577            | 757              |
|                           | Older Youth (19-21)                                 | 223            | 312              |
|                           | Out-of-School Youth                                 | 264            | 355              |
|                           | In-School Youth                                     | 536            | 714              |
| Cumulative<br>Time Period | Exiters                                             | Value          | Value            |
| /1/2013 - 12/31/2013      | Total Adult Customers                               | 17,957         | 78,252           |
|                           | Total Adults (self-service only)                    | 5,338          | 24,257           |
|                           | WIA Adult                                           | 17,957         | 78,246           |
|                           | WIA Dislocated Worker                               | 10,461         | 44,243           |
|                           | National Emergency Grant                            | 8              | 27               |
|                           | Total Veterans                                      | 1,360          | 5,643            |
|                           | Post 9/11 Era Veterans                              | 392            | 1,608            |
|                           | Post 9/11 Era Veterans Receiving Intensive Services | *              | 29               |
|                           | TAP Workshop Veteran                                | 10             | 16               |
|                           | Received Training Services                          | 54             | 569              |
|                           | Received Training Services - Adults                 | 54             | 569              |
|                           | Received Training Services - Dislocated Workers     | 38             | 378              |
|                           | Received Training Services - NEG                    | *              | 9                |
|                           | Total Youth (14-21)                                 | 81             | 304              |
|                           | Younger Youth (14-18)                               | 42             | 199              |
|                           | Older Youth (19-21)                                 | 39             | 105              |
|                           | Out-of-School Youth                                 | 36             | 110              |
|                           | In-School Youth                                     | 45             | 194              |