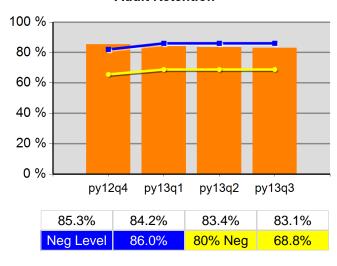

| 66.5%  | 111<br>167               |
| Cumulative<br>Time Period | Veteran Priority of Service                                  | Value  | Numerator<br>Denominator | Value  | Numerator<br>Denominator |
| 4/1/2013 - 3/31/2014      | Received a Service During the Entry Period                   | 100.0% | 198<br>198               | 100.0% | 842<br>842               |
| 4/1/2013 - 3/31/2014      | Received a Staff Assisted Service During the<br>Entry Period | 98.0%  | 194<br>198               | 95.8%  | 807<br>842               |

<sup>\*</sup> Data suppressed for confidentiality purposes 5/15/2014 9:07:56 AM

## Workforce Investment Council of Clackamas County Program Year 2013 Rolling 4 Quarters

## **Adult Entered Employment**



#### **DW Entered Employment**



#### **Adult Retention**



#### **DW Retention**



## **Adult Average Earnings**



### **DW Average Earnings**



5/15/2014 9:09:59 AM Page 1 of 2

Workforce Investment Council of Clackamas County Program Year 2013 Rolling 4 Quarters

# **Youth Employment or Education**



# Youth Degree or Certificate



# **Youth Literacy and Numeracy Gains**



5/15/2014 9:09:59 AM Page 2 of 2

Region 01 - TOCOWA PY 2013 Qtr-3

|                           |                                                     | Single Quarter | Cumulative 4-Qtr |
|---------------------------|-----------------------------------------------------|----------------|------------------|
| Cumulative<br>Time Period | Participants                                        | Value          | Value            |
| 4/1/2013 - 3/31/2014      | Total Adult Cus