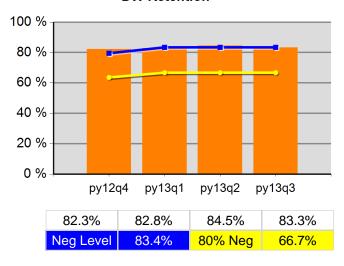

Entry Period                   | 100.0% | 42<br>42                 | 100.0% | 120<br>120               |
| 4/1/2013 - 3/31/2014      | Received a Staff Assisted Service During the<br>Entry Period | 92.9%  | 39<br>42                 | 91.7%  | 110<br>120               |

<sup>\*</sup> Data suppressed for confidentiality purposes 5/15/2014 9:08:23 AM

#### State of Oregon - Department of Community Colleges and Workforce Development

The Oregon Consortium/Workforce Alliance - Training & Employment Consortium - R13

#### Program Year 2013 Rolling 4 Quarters

#### **Adult Entered Employment**

#### 100 % 80 % 60 % 40 % 20 % 0 % py12q4 py13q1 py13q2 py13q3 58.1% 61.0% 60.3% 60.4% Neg Level 57.4% 80% Neg 45.9%

#### **DW** Entered Employment



#### **Adult Retention**



#### **DW Retention**



#### **Adult Average Earnings**



#### **DW Average Earnings**



5/15/2014 9:11:05 AM Page 1 of 2

The Oregon Consortium/Workforce Alliance - Training & Employment Consortium -

#### Program Year 2013 Rolling 4 Quarters

#### Youth Employment or Education



#### Youth Degree or Certificate



#### **Youth Literacy and Numeracy Gains**



5/15/2014 9:11:05 AM Page 2 of 2

Region 14 - TOCOWA - TEC14 PY 2013 Qtr-3

|                           |                                                     | Single Quarter | Cumulative 4-Q |
|---------------------------|-----------------------------------------------------|----------------|----------------|
| Cumulative<br>Time Period | Participants                                        | Value          | Value          |
| 4/1/2013 - 3/31/2014