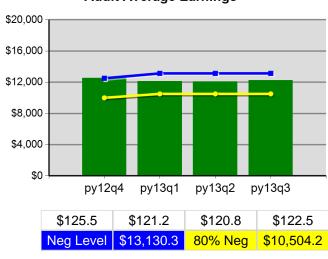

alue  | Numerator<br>Denominator |
| 4/1/2013 - 3/31/2014      | Received a Service During the Entry Period                   | 100.0% | 42<br>42                 | 100.0% | 131<br>131               |
| 4/1/2013 - 3/31/2014      | Received a Staff Assisted Service During the<br>Entry Period | 100.0% | 42<br>42                 | 96.2%  | 126<br>131               |

<sup>\*</sup> Data suppressed for confidentiality purposes 5/15/2014 9:08:11 AM

# State of Oregon - Department of Community Colleges and Workforce Development The Oregon Consortium/Workforce Alliance - Mid-Columbia Council Of Governments Program Year 2013 Rolling 4 Quarters

#### **Adult Entered Employment**



#### **DW Entered Employment**



#### **Adult Retention**



#### **DW Retention**



#### **Adult Average Earnings**



#### **DW Average Earnings**



5/15/2014 9:10:34 AM Page 1 of 2

State of Oregon - Department of Community Colleges and Workforce Development
The Oregon Consortium/Workforce Alliance - Mid-Columbia Council Of Governments
Program Year 2013 Rolling 4 Quarters

#### Youth Employment or Education



#### Youth Degree or Certificate



#### **Youth Literacy and Numeracy Gains**



5/15/2014 9:10:34 AM Page 2 of 2

Region 10 - TOCOWA - COIC PY 2013 Qtr-3

|                           |                                                     | Single Quarter | Cumulative 4-Q |
|---------------------------|-----------------------------------------------------|----------------|----------------|
| Cumulative<br>Time Period | Participants                                        | Value          | Value