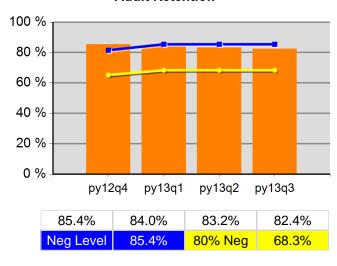

| 57.8%  | 26<br>45                 |
| Cumulative<br>Time Period | Veteran Priority of Service                                  | Value  | Numerator<br>Denominator | Value  | Numerator<br>Denominator |
| 4/1/2013 - 3/31/2014      | Received a Service During the Entry Period                   | 100.0% | 383<br>383               | 100.0% | 1,428<br>1,428           |
| 4/1/2013 - 3/31/2014      | Received a Staff Assisted Service During the<br>Entry Period | 52.2%  | 200<br>383               | 44.9%  | 641<br>1,428             |

<sup>\*</sup> Data suppressed for confidentiality purposes 5/15/2014 9:07:28 AM

#### Community Service Consortium Program Year 2013 Rolling 4 Quarters

#### **Adult Entered Employment**



#### **DW Entered Employment**



#### **Adult Retention**



#### **DW Retention**



#### **Adult Average Earnings**



#### **DW Average Earnings**



5/15/2014 9:08:54 AM Page 1 of 2

### Community Service Consortium Program Year 2013 Rolling 4 Quarters

## Youth Employment or Education



### Youth Degree or Certificate



### **Youth Literacy and Numeracy Gains**



5/15/2014 9:08:54 AM Page 2 of 2

|                           |                                                     | Single Quarter | Cumulative 4-Qtr |
|---------------------------|-----------------------------------------------------|----------------|------------------|
| Cumulative<br>Time Period | Participants                                        | Value          | Value            |
| 4/1/2013 - 3/31/2014      | Total Adult Customers                               | 8,321