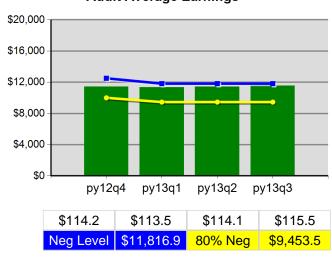

umulative<br>Time Period | Veteran Priority of Service                                  | Value  | Numerator<br>Denominator | Value  | Numerator<br>Denominator |
| 4/1/2013 - 3/31/2014      | Received a Service During the Entry Period                   | 100.0% | 97<br>97                 | 100.0% | 369<br>369               |
| 4/1/2013 - 3/31/2014      | Received a Staff Assisted Service During the<br>Entry Period | 99.0%  | 96<br>97                 | 96.7%  | 357<br>369               |

<sup>\*</sup> Data suppressed for confidentiality purposes 5/15/2014 9:07:50 AM

# The Job Council - WSO GRANTS PASS Program Year 2013 Rolling 4 Quarters

# **Adult Entered Employment**



#### **DW Entered Employment**



#### **Adult Retention**



#### **DW Retention**



## **Adult Average Earnings**



### **DW Average Earnings**



5/15/2014 9:09:44 AM Page 1 of 2

The Job Council - WSO GRANTS PASS Program Year 2013 Rolling 4 Quarters

# Youth Employment or Education



# Youth Degree or Certificate



# **Youth Literacy and Numeracy Gains**



5/15/2014 9:09:44 AM Page 2 of 2

Region 08 - TJC - MedfordOED PY 2013 Qtr-3

|                           |                                                     | Single Quarter | Cumulative 4-Qtr |
|---------------------------|-----------------------------------------------------|----------------|------------------|
| Cumulative<br>Time Period | Participants                                        | Value          | Value            |
| 4/1/2013 - 3/31/2014      | Total Adult Customers                               | 2,459          | 7,089