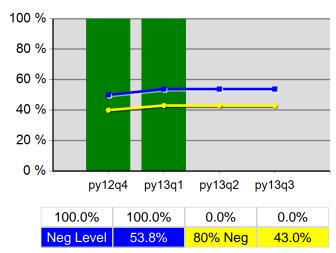

### **Youth Literacy and Numeracy Gains**

5/15/2014 9:08:28 AM Page 2 of 2

|                           |                                                     | Single Quarter | Cumulative 4-Qtr |
|---------------------------|-----------------------------------------------------|----------------|------------------|
| Cumulative<br>Time Period | Participants                                        | Value          | Value            |
| 4/1/2013 - 3/31/2014      | Total Adult Customers                               | 27,612         | 84,372           |
|                           | Total Adults (self-service only)                    | 6,262          | 24,011           |
|                           | WIA Adult                                           | 26,780         | 83,535           |
|                           | WIA Dislocated Worker                               | 17,322         | 49,256           |
|                           | National Emergency Grant                            | 146            | 162              |
|                           | Total Veterans                                      | 2,215          | 6,319            |
|                           | Post 9/11 Era Veterans                              | 599            | 1,771            |
|                           | Post 9/11 Era Veterans Receiving Intensive Services | 12             | 20               |
|                           | TAP Workshop Veteran                                | *              | 20               |
|                           | Received Training Services                          | 224            | 482              |
|                           | Received Training Services - Adults                 | 224            | 482              |
|                           | Received Training Services - Dislocated Workers     | 132            | 289              |
|                           | Received Training Services - NEG                    | 17             | 18               |
|                           | Total Youth (14-21)                                 | 800            | 1,069            |
|                           | Younger Youth (14-18)                               | 577            | 757              |
|                           | Older Youth (19-21)                                 | 223            | 312              |
|                           | Out-of-School Youth                                 | 264            | 355              |
|                           | In-School Youth                                     | 536            | 714              |
| Cumulative<br>Time Period | Exiters                                             | Value          | Value            |
| /1/2013 - 12/31/2013      | Total Adult Customers                               | 17,957         | 78,252           |
|                           | Total Adults (self-service only)                    | 5,338          | 24,257           |
|                           | WIA Adult                                           | 17,957         | 78,246           |
|                           | WIA Dislocated Worker                               | 10,461         | 44,243           |
|                           | National Emergency Grant                            | 8              | 27               |
|                           | Total Veterans                                      | 1,360          | 5,643            |
|                           | Post 9/11 Era Veterans                              | 392            | 1,608            |
|                           | Post 9/11 Era Veterans Receiving Intensive Services | *              | 29               |
|                           | TAP Workshop Veteran                                | 10             | 16               |
|                           | Received Training Services                          | 54             | 569              |
|                           | Received Training Services - Adults                 | 54             | 569              |
|                           | Received Training Services - Dislocated Workers     | 38             | 378              |
|                           | Received Training Services - NEG                    | *              | 9                |
|                           | Total Youth (14-21)                                 | 81             | 304              |
|                           | Younger Youth (14-18)                               | 42             | 199              |
|                           | Older Youth (19-21)                                 | 39             | 105              |
|                           | Out-of-School Youth                                 | 36             | 110              |
|                           | In-School Youth                                     | 45             | 194              |