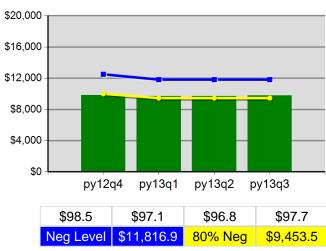

# Statewide Program Year 2013 Rolling 4 Quarters

#### **Adult Average Earnings**