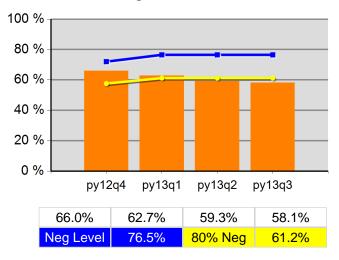

During the Entry Period                   | 100.0% | 383<br>383               | 100.0% | 1,428<br>1,428           |
| 4/1/2013 - 3/31/2014      | Received a Staff Assisted Service During the<br>Entry Period | 52.2%  | 200<br>383               | 44.9%  | 641<br>1,428             |

<sup>\*</sup> Data suppressed for confidentiality purposes 5/15/2014 9:07:28 AM

#### Community Service Consortium Program Year 2013 Rolling 4 Quarters

#### **Adult Entered Employment**



#### **DW Entered Employment**



#### **Adult Retention**



#### **DW Retention**



#### **Adult Average Earnings**



#### **DW Average Earnings**



5/15/2014 9:08:54 AM Page 1 of 2

### Community Service Consortium Program Year 2013 Rolling 4 Quarters

## Youth Employment or Education



### Youth Degree or Certificate



### **Youth Literacy and Numeracy Gains**



5/15/2014 9:08:54 AM Page 2 of 2

|                           |                                                     | Single Quarter | Cumulative 4-Qtr |
|---------------------------|-----------------------------------------------------|----------------|------------------|
| Cumulative<br>Time Period | Participants                                        | Value          | Value            |
| 4/1/2013 - 3/31/2014      | Total Adult Customers                               | 8,321          | 26,459           |
|                           | Total Adults (self-service only)                    | 3,411          | 12,731           |
|                           | WIA Adult                                           | 8,320          | 26,453           |