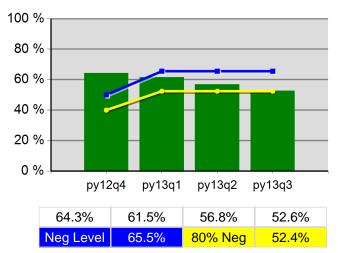

| 100.0% | 481<br>481               | 100.0% | 1,859<br>1,859           |
| 4/1/2013 - 3/31/2014      | Received a Staff Assisted Service During the<br>Entry Period | 49.3%  | 237<br>481               | 50.7%  | 942<br>1,859             |

<sup>\*</sup> Data suppressed for confidentiality purposes 5/15/2014 9:07:31 AM

#### Lane Workforce Partnership Program Year 2013 Rolling 4 Quarters

#### **Adult Entered Employment**



#### **DW Entered Employment**



#### **Adult Retention**



#### **DW Retention**



#### **Adult Average Earnings**



#### **DW Average Earnings**



5/15/2014 9:09:02 AM Page 1 of 2

### Lane Workforce Partnership Program Year 2013 Rolling 4 Quarters

## Youth Employment or Education



### Youth Degree or Certificate



# **Youth Literacy and Numeracy Gains**



5/15/2014 9:09:02 AM Page 2 of 2

Region 05 - LWP - Oakmont PY 2013 Qtr-3

|                           |                                                     | Single Quarter | Cumulative 4-Qt |
|---------------------------|-----------------------------------------------------|----------------|-----------------|
| Cumulative<br>Time Period | Participants                                        | Value          | Value           |
| 4/1/2013 - 3/31/2014      | Total Adult Customers                               | 4,630          | 12,799          |
|                           | Total Adults (self-service only)                    | 0              | 0               |
|                           | WIA Adult                                           | 4,629          | 12,794          |
|