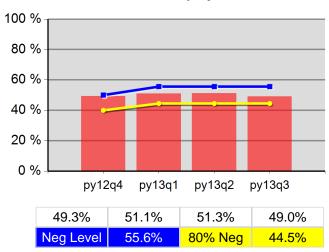

sults                                | 0.0%   | 0<br>0                   | 0.0%   | 0                        |
| Cumulative<br>Time Period | Veteran Priority of Service                                  | Value  | Numerator<br>Denominator | Value  | Numerator<br>Denominator |
| 4/1/2013 - 3/31/2014      | Received a Service During the Entry Period                   | 100.0% | *                        | 100.0% | 27<br>27                 |
| 4/1/2013 - 3/31/2014      | Received a Staff Assisted Service During the<br>Entry Period | 100.0% | *                        | 92.6%  | 25<br>27                 |

<sup>\*</sup> Data suppressed for confidentiality purposes 5/15/2014 9:07:37 AM

# Lane Workforce Partnership - WSL LCC Program Year 2013 Rolling 4 Quarters

#### **Adult Entered Employment**



#### **DW Entered Employment**



#### **Adult Retention**



#### **DW Retention**



#### **Adult Average Earnings**



#### **DW Average Earnings**



5/15/2014 9:09:16 AM Page 1 of 2

Lane Workforce Partnership - WSL LCC Program Year 2013 Rolling 4 Quarters

# Youth Employment or Education



### Youth Degree or Certificate



# **Youth Literacy and Numeracy Gains**



5/15/2014 9:09:16 AM Page 2 of 2

Region 05 - LWP - Florence PY 2013 Qtr-3

|                           |                                                     | Single Quarter | Cumulative 4-Qtr |
|---------------------------|-----------------------------------------------------|----------------|------------------|
| Cumulative<br>Time Period | Participants                                        | Value          | Value