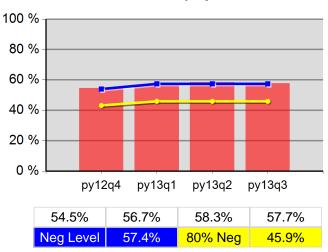

|
| Cumulative<br>Time Period | Veteran Priority of Service                                  | Value  | Numerator<br>Denominator | Value  | Numerator<br>Denominator |
| 4/1/2013 - 3/31/2014      | Received a Service During the Entry Period                   | 100.0% | 100<br>100               | 100.0% | 312<br>312               |
| 4/1/2013 - 3/31/2014      | Received a Staff Assisted Service During the<br>Entry Period | 98.0%  | 98<br>100                | 94.6%  | 295<br>312               |

<sup>\*</sup> Data suppressed for confidentiality purposes 5/15/2014 9:08:02 AM

#### State of Oregon - Department of Community Colleges and Workforce Development

# The Oregon Consortium/Workforce Alliance - Pacific NW Works Program Year 2013 Rolling 4 Quarters

#### **Adult Entered Employment**



#### **DW Entered Employment**



#### **Adult Retention**



#### **DW Retention**



#### **Adult Average Earnings**



#### **DW Average Earnings**



5/15/2014 9:10:13 AM Page 1 of 2

The Oregon Consortium/Workforce Alliance - Pacific NW Works Program Year 2013 Rolling 4 Quarters

#### Youth Employment or Education



#### Youth Degree or Certificate



#### **Youth Literacy and Numeracy Gains**



5/15/2014 9:10:13 AM Page 2 of 2

Region 06 - TOCOWA - UT&E PY 2013 Qtr-3

|                           |                                                     | Single Quarter | Cumulative 4-Qtr |
|---------------------------|-----------------------------------------------------|----------------|------------------|
| Cumulative<br>Time Period | Participants