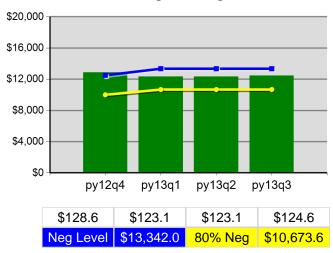

|
| 4/1/2013 - 3/31/2014      | Received a Service During the Entry Period                   | 100.0% | 42<br>42                 | 100.0% | 131<br>131               |
| 4/1/2013 - 3/31/2014      | Received a Staff Assisted Service During the<br>Entry Period | 100.0% | 42<br>42                 | 96.2%  | 126<br>131               |

<sup>\*</sup> Data suppressed for confidentiality purposes 5/15/2014 9:08:11 AM

# State of Oregon - Department of Community Colleges and Workforce Development The Oregon Consortium/Workforce Alliance - Mid-Columbia Council Of Governments Program Year 2013 Rolling 4 Quarters

#### **Adult Entered Employment**



#### **DW Entered Employment**



#### **Adult Retention**



#### **DW Retention**



#### **Adult Average Earnings**



#### **DW Average Earnings**



5/15/2014 9:10:34 AM Page 1 of 2

State of Oregon - Department of Community Colleges and Workforce Development
The Oregon Consortium/Workforce Alliance - Mid-Columbia Council Of Governments
Program Year 2013 Rolling 4 Quarters

#### Youth Employment or Education



#### Youth Degree or Certificate



#### **Youth Literacy and Numeracy Gains**



5/15/2014 9:10:34 AM Page 2 of 2

Region 10 - TOCOWA - COIC PY 2013 Qtr-3

|                           |                                                     | Single Quarter | Cumulative 4-Q |
|---------------------------|-----------------------------------------------------|----------------|----------------|
| Cumulative<br>Time Period | Participants                                        | Value          | Value          |
| /1/2013 - 3/31/2014