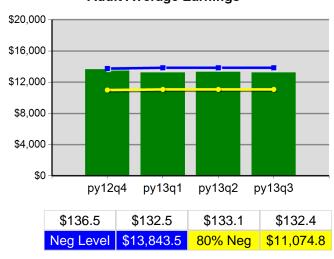

# Statewide Program Year 2013 Rolling 4 Quarters

#### **Adult Average Earnings**