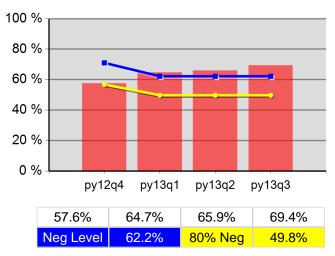

# Statewide Program Year 2013 Rolling 4 Quarters

## Youth Employment or Education