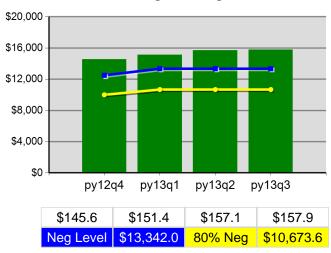

#### **Adult Average Earnings**

<sup>\*</sup> Data suppressed for confidentiality purposes 5/15/2014 9:07:15 AM

Statewide PY 2013 Qtr-3

|                           |                                       | Single   | Quarter                  | uarter Cumulative 4-Quarter |                          |                        |
|---------------------------|---------------------------------------|----------|--------------------------|-----------------------------|--------------------------|------------------------|
| Cumulative<br>Time Period | Youth                                 | Value    | Numerator<br>Denominator | Value                       | Numerator<br>Denominator | Neg. Perf<br>(80%)     |
| 7/1/2012 - 6/30/2013      | Placement in Employment or Education  | 70.8%    | 204<br>288               | 69.3%                       | 729<br>1,052             | 72.0%<br>(57.6%)       |
| 7/1/2012 - 6/30/2013      | Attainment of a Degree or Certificate | 69.5%    | 191<br>275               | 70.9%                       | 703<br>991               | 73.0%<br>(58.4%)       |
| 4/1/2013 - 3/31/2014      | Literacy and Numeracy Gains           | 35.3%    | 41<br>116                | 41.6%                       | 174<br>418               | 53.0%<br>(42.4%)       |
| 7/1/2012 - 6/30/2013      | Credential Attainment Rate            | 62.1%    | 192<br>309               | 64.4%                       | 724<br>1,124             |                        |
| Cumulative<br>Time Period | Entered Employment Rate               | Value    | Numerator<br>Denominator | Value                       | Numerator<br>Denominator | Neg. Perf.<br>(80%)    |
| 7/1/2012 - 6/30/2013      | Adults                                | 59.2%    | 18,622<br>31,478         | 56.8%                       | 79,121<br>139,284        | 58.0%<br>(46.4%)       |
| 7/1/2012 - 6/30/2013      | Dislocated Workers                    | 59.8%    | 15,133<br>25,311         | 57.2%                       | 65,075<br>113,857        | 58.0%<br>(46.4%)       |
| 7/1/2012 - 6/30/2013      | National Emergency Grant              | 73.6%    | 39<br>53                 | 74.0%                       | 301<br>407               |                        |
| 7/1/2012 - 6/30/2013      | Older Youth (19-21) Program Results   | 69.4%    | 59<br>85                 | 69.8%                       | 201<br>288               |                        |
| 7/1/2012 - 6/30/2013      | Veterans                              | 56.3%    | 1,466<br>2,606           | 52.5%                       | 6,289<br>11,976          |                        |
| Cumulative<br>Time Period | Retention Rate                        | Value    | Numerator<br>Denominator | Value                       | Numerator<br>Denominator | Neg. Perf.<br>(80%)    |
| /1/2012 - 12/31/2012      | Adults                                | 85.3%    | 19,484<br>22,847         | 83.4%                       | 93,703<br>112,298        | 84.0%<br>(67.2%)       |
| /1/2012 - 12/31/2012      | Dislocated Workers                    | 85.2%    | 15,642<br>18,349         | 83.6%                       | 76,755<br>91,798         | 84.0%<br>(67.2%)       |
| /1/2012 - 12/31/2012      | National Emergency Grant              | 89.5%    | 68<br>76                 | 91.3%                       | 650<br>712               |                        |
| /1/2012 - 12/31/2012      | Older Youth (19-21) Program Results   | 85.4%    | 35<br>41                 | 74.6%                       | 176<br>236               |                        |
| /1/2012 - 12/31/2012      | Veterans                              | 85.5%    | 1,583<br>1,852           | 82.3%                       | 7,841<br>9,530           |                        |
| Cumulative<br>Time Period | Six-Months Average Earnings           | Value    | Numerator<br>Denominator | Value                       | Numerator<br>Denominator | Neg. Perf<br>(80%)     |
| /1/2012 - 12/31/2012      | Adults                                | \$14,447 | 281,407,127<br>19,479    | \$13,976                    | 1,309,486,496<br>93,697  | \$14,200<br>(\$11,360) |
| /1/2012 - 12/31/2012      | Dislocated Workers                    | \$14,885 | 232,764,060<br>15,638    | \$14,318                    | 1,098,893,561<br>76,751  | \$14,200<br>(\$11,360) |
| /1/2012 - 12/31/2012      | National Emergency Grant              | \$13,321 | 905,836<br>68            | \$15,430                    | 10,029,309<br>650        |                        |
| /1/2012 - 12/31/2012      | Older Youth (19-21) Program Results   | \$5,141  | 205,634<br>40            | \$3,676                     | 775,602<br>211           |                        |
| /1/2012 - 12/31/2012      | Veterans                              | \$16,080 | 25,453,970<br>1,583      | \$16,112                    | 126,331,759<br>7,841     |                        |
| Cumulative<br>Time Period | Employment and Credential Rate        | Value    | Numerator<br>Denominator | Value                       | Numerator<br>Denominator |                        |
| 7/1/2012 - 6/30/2013      | Adults                                | 38.4%    | 219<br>571               | 35.2%                       | 953<br>2,711             |                        |
| 7/1/2012 - 6/30/2013      | Dislocated Workers                    | 34.2%    | 144<br>421               | 33.5%                       | 708<br>2,114             |                        |
|                           |                                       |          | 38                       |                             | 131                      |                        |