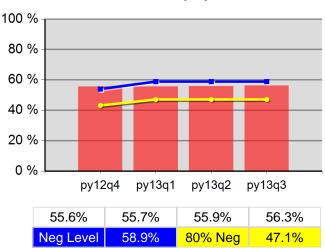

<sup>\*</sup> Data suppressed for confidentiality purposes 5/15/2014 9:07:15 AM

Statewide PY 2013 Qtr-3

|                           |                                       | Single   | Quarter                  | uarter Cumulative 4-Quarter |                          |                        |
|---------------------------|---------------------------------------|----------|--------------------------|-----------------------------|--------------------------|------------------------|
| Cumulative<br>Time Period | Youth                                 | Value    | Numerator<br>Denominator | Value                       | Numerator<br>Denominator | Neg. Perf<br>(80%)     |
| 7/1/2012 - 6/30/2013      | Placement in Employment or Education  | 70.8%    | 204<br>288               | 69.3%                       | 729<br>1,052             | 72.0%<br>(57.6%)       |
| 7/1/2012 - 6/30/2013      | Attainment of a Degree or Certificate | 69.5%    | 191<br>275               | 70.9%                       | 703<br>991               | 73.0%<br>(58.4%)       |
| 4/1/2013 - 3/31/2014      | Literacy and Numeracy Gains           | 35.3%    | 41<br>116                | 41.6%                       | 174<br>418               | 53.0%<br>(42.4%)       |
| 7/1/2012 - 6/30/2013      | Credential Attainment Rate            | 62.1%    | 192<br>309               | 64.4%                       | 724<br>1,124             |                        |
| Cumulative<br>Time Period | Entered Employment Rate               | Value    | Numerator<br>Denominator | Value                       | Numerator<br>Denominator | Neg. Perf.<br>(80%)    |
| 7/1/2012 - 6/30/2013      | Adults                                | 59.2%    | 18,622<br>31,478         | 56.8%                       | 79,121<br>139,284        | 58.0%<br>(46.4%)       |
| 7/1/2012 - 6/30/2013      | Dislocated Workers                    | 59.8%    | 15,133<br>25,311         | 57.2%                       | 65,075<br>113,857        | 58.0%<br>(46.4%)       |
| 7/1/2012 - 6/30/2013      | National Emergency Grant              | 73.6%    | 39<br>53                 | 74.0%                       | 301<br>407               |                        |
| 7/1/2012 - 6/30/2013      | Older Youth (19-21) Program Results   | 69.4%    | 59<br>85                 | 69.8%                       | 201<br>288               |                        |
| 7/1/2012 - 6/30/2013      | Veterans                              | 56.3%    | 1,466<br>2,606           | 52.5%                       | 6,289<br>11,976          |                        |
| Cumulative<br>Time Period | Retention Rate                        | Value    | Numerator<br>Denominator | Value                       | Numerator<br>Denominator | Neg. Perf.<br>(80%)    |
| /1/2012 - 12/31/2012      | Adults                                | 85.3%    | 19,484<br>22,847         | 83.4%                       | 93,703<br>112,298        | 84.0%<br>(67.2%)       |
| /1/2012 - 12/31/2012      | Dislocated Workers                    | 85.2%    | 15,642<br>18,349         | 83.6%                       | 76,755<br>91,798         | 84.0%<br>(67.2%)       |
| /1/2012 - 12/31/2012      | National Emergency Grant              | 89.5%    | 68<br>76                 | 91.3%                       | 650<br>712               |                        |
| /1/2012 - 12/31/2012      | Older Youth (19-21) Program Results   | 85.4%    | 35<br>41                 | 74.6%                       | 176<br>236               |                        |
| /1/2012 - 12/31/2012      | Veterans                              | 85.5%    | 1,583<br>1,852           | 82.3%                       | 7,841<br>9,530           |                        |
| Cumulative<br>Time Period | Six-Months Average Earnings           | Value    | Numerator<br>Denominator | Value                       | Numerator<br>Denominator | Neg. Perf<br>(80%)     |
| /1/2012 - 12/31/2012      | Adults                                | \$14,447 | 281,407,127<br>19,479    | \$13,976                    | 1,309,486,496<br>93,697  | \$14,200<br>(\$11,360) |
| /1/2012 - 12/31/2012      | Dislocated Workers                    | \$14,885 | 232,764,060<br>15,638    | \$14,318                    | 1,098,893,561<br>76,751  | \$14,200<br>(\$11,360) |
| /1/2012 - 12/31/2012      | National Emergency Grant              | \$13,321 | 905,836<br>68            | \$15,430                    | 10,029,309<br>650        |                        |
| /1/2012 - 12/31/2012      | Older Youth (19-21) Program Results   | \$5,141  | 205,634<br>40            | \$3,676                     | 775,602<br>211           |                        |
| /1/2012 - 12/31/2012      | Veterans                              | \$16,080 | 25,453,970<br>1,583      | \$16,112                    | 126,331,759<br>7,841     |                        |
| Cumulative<br>Time Period | Employment and Credential Rate        | Value    | Numerator<br>Denominator | Value                       | Numerator<br>Denominator |                        |
| 7/1/2012 - 6/30/2013      | Adults                                | 38.4%    | 219<br>571               | 35.2%                       | 953<br>2,711             |                        |
| 7/1/2012 - 6/30/2013      | Dislocated Workers                    | 34.2%    | 144<br>421               | 33.5%                       | 708<br>2,114             |                        |
|                           |                                       |          | 38                       |                             | 131                      |                        |