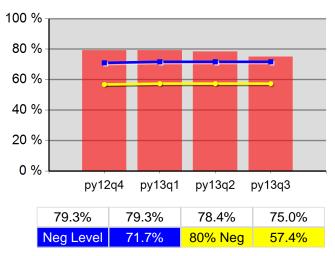

#### **Adult Retention**

<sup>\*</sup> Data suppressed for confidentiality purposes 5/15/2014 9:07:15 AM

Statewide PY 2013 Qtr-3

|                           |                                       | Single   | Quarter                  | uarter Cumulative 4-Quarter |                          |                        |
|---------------------------|---------------------------------------|----------|--------------------------|-----------------------------|--------------------------|------------------------|
| Cumulative<br>Time Period | Youth                                 | Value    | Numerator<br>Denominator | Value                       | Numerator<br>Denominator | Neg. Perf<br>(80%)     |
| 7/1/2012 - 6/30/2013      | Placement in Employment or Education  | 70.8%    | 204<br>288               | 69.3%                       | 729<br>1,052             | 72.0%<br>(57.6%)       |
| 7/1/2012 - 6/30/2013      | Attainment of a Degree or Certificate | 69.5%    | 191<br>275               | 70.9%                       | 703<br>991               | 73.0%<br>(58.4%)       |
| 4/1/2013 - 3/31/2014      | Literacy and Numeracy Gains           | 35.3%    | 41<br>116                | 41.6%                       | 174<br>418               | 53.0%<br>(42.4%)       |
| 7/1/2012 - 6/30/2013      | Credential Attainment Rate            | 62.1%    | 192<br>309               | 64.4%                       | 724<br>1,124             |                        |
| Cumulative<br>Time Period | Entered Employment Rate               | Value    | Numerator<br>Denominator | Value                       | Numerator<br>Denominator | Neg. Perf.<br>(80%)    |
| 7/1/2012 - 6/30/2013      | Adults                                | 59.2%    | 18,622<br>31,478         | 56.8%                       | 79,121<br>139,284        | 58.0%<br>(46.4%)       |
| 7/1/2012 - 6/30/2013      | Dislocated Workers                    | 59.8%    | 15,133<br>25,311         | 57.2%                       | 65,075<br>113,857        | 58.0%<br>(46.4%)       |
| 7/1/2012 - 6/30/2013      | National Emergency Grant              | 73.6%    | 39<br>53                 | 74.0%                       | 301<br>407               |                        |
| 7/1/2012 - 6/30/2013      | Older Youth (19-21) Program Results   | 69.4%    | 59<br>85                 | 69.8%                       | 201<br>288               |                        |
| 7/1/2012 - 6/30/2013      | Veterans                              | 56.3%    | 1,466<br>2,606           | 52.5%                       | 6,289<br>11,976          |                        |
| Cumulative<br>Time Period | Retention Rate                        | Value    | Numerator<br>Denominator | Value                       | Numerator<br>Denominator | Neg. Perf.<br>(80%)    |
| /1/2012 - 12/31/2012      | Adults                                | 85.3%    | 19,484<br>22,847         | 83.4%                       | 93,703<br>112,298        | 84.0%<br>(67.2%)       |
| /1/2012 - 12/31/2012      | Dislocated Workers                    | 85.2%    | 15,642<br>18,349         | 83.6%                       | 76,755<br>91,798         | 84.0%<br>(67.2%)       |
| /1/2012 - 12/31/2012      | National Emergency Grant              | 89.5%    | 68<br>76                 | 91.3%                       | 650<br>712               |                        |
| /1/2012 - 12/31/2012      | Older Youth (19-21) Program Results   | 85.4%    | 35<br>41                 | 74.6%                       | 176<br>236               |                        |
| /1/2012 - 12/31/2012      | Veterans                              | 85.5%    | 1,583<br>1,852           | 82.3%                       | 7,841<br>9,530           |                        |
| Cumulative<br>Time Period | Six-Months Average Earnings           | Value    | Numerator<br>Denominator | Value                       | Numerator<br>Denominator | Neg. Perf<br>(80%)     |
| /1/2012 - 12/31/2012      | Adults                                | \$14,447 | 281,407,127<br>19,479    | \$13,976                    | 1,309,486,496<br>93,697  | \$14,200<br>(\$11,360) |
| /1/2012 - 12/31/2012      | Dislocated Workers                    | \$14,885 | 232,764,060<br>15,638    | \$14,318                    | 1,098,893,561<br>76,751  | \$14,200<br>(\$11,360) |
| /1/2012 - 12/31/2012      | National Emergency Grant              | \$13,321 | 905,836<br>68            | \$15,430                    | 10,029,309<br>650        |                        |
| /1/2012 - 12/31/2012      | Older Youth (19-21) Program Results   | \$5,141  | 205,634<br>40            | \$3,676                     | 775,602<br>211           |                        |
| /1/2012 - 12/31/2012      | Veterans                              | \$16,080 | 25,453,970<br>1,583      | \$16,112                    | 126,331,759<br>7,841     |                        |
| Cumulative<br>Time Period | Employment and Credential Rate        | Value    | Numerator<br>Denominator | Value                       | Numerator<br>Denominator |                        |
| 7/1/2012 - 6/30/2013      | Adults                                | 38.4%    | 219<br>571               | 35.2%                       | 953<br>2,711             |                        |
| 7/1/2012 - 6/30/2013      | Dislocated Workers                    | 34.2%    | 144<br>421               | 33.5%                       | 708<br>2,114             |                        |
|                           |                                       |          | 38                       |                             | 131                      |                        |