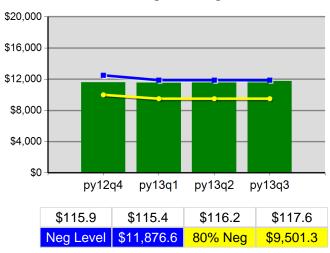

# Statewide Program Year 2013 Rolling 4 Quarters

#### **Adult Average Earnings**