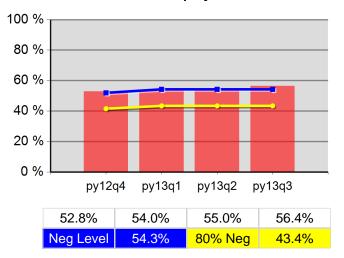

## Youth Employment or Education

<sup>\*</sup> Data suppressed for confidentiality purposes 5/15/2014 9:07:15 AM

Statewide PY 2013 Qtr-3

|                           |                                       | Single   | Quarter                  | uarter Cumulative 4-Quarter |                          |                        |
|---------------------------|---------------------------------------|----------|--------------------------|-----------------------------|--------------------------|------------------------|
| Cumulative<br>Time Period | Youth                                 | Value    | Numerator<br>Denominator | Value                       | Numerator<br>Denominator | Neg. Perf<br>(80%)     |
| 7/1/2012 - 6/30/2013      | Placement in Employment or Education  | 70.8%    | 204<br>288               | 69.3%                       | 729<br>1,052             | 72.0%<br>(57.6%)       |
| 7/1/2012 - 6/30/2013      | Attainment of a Degree or Certificate | 69.5%    | 191<br>275               | 70.9%                       | 703<br>991               | 73.0%<br>(58.4%)       |
| 4/1/2013 - 3/31/2014      | Literacy and Numeracy Gains           | 35.3%    | 41<br>116                | 41.6%                       | 174<br>418               | 53.0%<br>(42.4%)       |
| 7/1/2012 - 6/30/2013      | Credential Attainment Rate            | 62.1%    | 192<br>309               | 64.4%                       | 724<br>1,124             |                        |
| Cumulative<br>Time Period | Entered Employment Rate               | Value    | Numerator<br>Denominator | Value                       | Numerator<br>Denominator | Neg. Perf.<br>(80%)    |
| 7/1/2012 - 6/30/2013      | Adults                                | 59.2%    | 18,622<br>31,478         | 56.8%                       | 79,121<br>139,284        | 58.0%<br>(46.4%)       |
| 7/1/2012 - 6/30/2013      | Dislocated Workers                    | 59.8%    | 15,133<br>25,311         | 57.2%                       | 65,075<br>113,857        | 58.0%<br>(46.4%)       |
| 7/1/2012 - 6/30/2013      | National Emergency Grant              | 73.6%    | 39<br>53                 | 74.0%                       | 301<br>407               |                        |
| 7/1/2012 - 6/30/2013      | Older Youth (19-21) Program Results   | 69.4%    | 59<br>85                 | 69.8%                       | 201<br>288               |                        |
| 7/1/2012 - 6/30/2013      | Veterans                              | 56.3%    | 1,466<br>2,606           | 52.5%                       | 6,289<br>11,976          |                        |
| Cumulative<br>Time Period | Retention Rate                        | Value    | Numerator<br>Denominator | Value                       | Numerator<br>Denominator | Neg. Perf.<br>(80%)    |
| /1/2012 - 12/31/2012      | Adults                                | 85.3%    | 19,484<br>22,847         | 83.4%                       | 93,703<br>112,298        | 84.0%<br>(67.2%)       |
| /1/2012 - 12/31/2012      | Dislocated Workers                    | 85.2%    | 15,642<br>18,349         | 83.6%                       | 76,755<br>91,798         | 84.0%<br>(67.2%)       |
| /1/2012 - 12/31/2012      | National Emergency Grant              | 89.5%    | 68<br>76                 | 91.3%                       | 650<br>712               |                        |
| /1/2012 - 12/31/2012      | Older Youth (19-21) Program Results   | 85.4%    | 35<br>41                 | 74.6%                       | 176<br>236               |                        |
| /1/2012 - 12/31/2012      | Veterans                              | 85.5%    | 1,583<br>1,852           | 82.3%                       | 7,841<br>9,530           |                        |
| Cumulative<br>Time Period | Six-Months Average Earnings           | Value    | Numerator<br>Denominator | Value                       | Numerator<br>Denominator | Neg. Perf<br>(80%)     |
| /1/2012 - 12/31/2012      | Adults                                | \$14,447 | 281,407,127<br>19,479    | \$13,976                    | 1,309,486,496<br>93,697  | \$14,200<br>(\$11,360) |
| /1/2012 - 12/31/2012      | Dislocated Workers                    | \$14,885 | 232,764,060<br>15,638    | \$14,318                    | 1,098,893,561<br>76,751  | \$14,200<br>(\$11,360) |
| /1/2012 - 12/31/2012      | National Emergency Grant              | \$13,321 | 905,836<br>68            | \$15,430                    | 10,029,309<br>650        |                        |
| /1/2012 - 12/31/2012      | Older Youth (19-21) Program Results   | \$5,141  | 205,634<br>40            | \$3,676                     | 775,602<br>211           |                        |
| /1/2012 - 12/31/2012      | Veterans                              | \$16,080 | 25,453,970<br>1,583      | \$16,112                    | 126,331,759<br>7,841     |                        |
| Cumulative<br>Time Period | Employment and Credential Rate        | Value    | Numerator<br>Denominator | Value                       | Numerator<br>Denominator |                        |
| 7/1/2012 - 6/30/2013      | Adults                                | 38.4%    | 219<br>571               | 35.2%                       | 953<br>2,711             |                        |
| 7/1/2012 - 6/30/2013      | Dislocated Workers                    | 34.2%    | 144<br>421               | 33.5%                       | 708<br>2,114             |                        |
|                           |                                       |          | 38                       |                             | 131                      |                        |