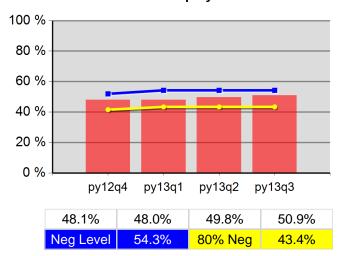

# Youth Employment or Education

<sup>\*</sup> Data suppressed for confidentiality purposes 5/15/2014 9:07:22 AM

|                           |                                       | Single Quarter |                          | er Cumulative 4-Quarter |                          |                        |
|---------------------------|---------------------------------------|----------------|--------------------------|-------------------------|--------------------------|------------------------|
| Cumulative<br>Time Period | Youth                                 | Value          | Numerator<br>Denominator | Value                   | Numerator<br>Denominator | Neg. Perf.<br>(80%)    |
| 7/1/2012 - 6/30/2013      | Placement in Employment or Education  | 69.4%          | 34<br>49                 | 75.0%                   | 126<br>168               | 71.7%<br>(57.4%)       |
| 7/1/2012 - 6/30/2013      | Attainment of a Degree or Certificate | 57.7%          | 30<br>52                 | 70.4%                   | 119<br>169               | 69.8%<br>(55.8%)       |
| 4/1/2013 - 3/31/2014      | Literacy and Numeracy Gains           | 33.3%          | 11<br>33                 | 32.8%                   | 43<br>131                | 55.1%<br>(44.1%)       |
| 7/1/2012 - 6/30/2013      | Credential Attainment Rate            | 51.8%          | 29<br>56                 | 67.2%                   | 125<br>186               |                        |
| Cumulative<br>Time Period | Entered Employment Rate               | Value          | Numerator<br>Denominator | Value                   | Numerator<br>Denominator | Neg. Perf.<br>(80%)    |
| 7/1/2012 - 6/30/2013      | Adults                                | 57.3%          | 6,831<br>11,931          | 56.3%                   | 29,262<br>52,019         | 58.9%<br>(47.1%)       |
| 7/1/2012 - 6/30/2013      | Dislocated Workers                    | 57.5%          | 5,642<br>9,815           | 56.2%                   | 24,223<br>43,132         | 57.3%<br>(45.8%)       |
| 7/1/2012 - 6/30/2013      | National Emergency Grant              | 100.0%         | *                        | 80.0%                   | 28<br>35                 |                        |
| 7/1/2012 - 6/30/2013      | Older Youth (19-21) Program Results   | 62.5%          | 10<br>16                 | 77.3%                   | 34<br>44                 |                        |
| 7/1/2012 - 6/30/2013      | Veterans                              | 54.3%          | 453<br>834               | 52.7%                   | 2,041<br>3,875           |                        |
| Cumulative<br>Time Period | Retention Rate                        | Value          | Numerator<br>Denominator | Value                   | Numerator<br>Denominator | Neg. Perf.<br>(80%)    |
| 1/1/2012 - 12/31/2012     | Adults                                | 85.3%          | 6,927<br>8,120           | 83.9%                   | 33,501<br>39,907         | 85.9%<br>(68.7%)       |
| 1/1/2012 - 12/31/2012     | Dislocated Workers                    | 85.1%          | 5,634<br>6,617           | 84.0%                   | 27,662<br>32,917         | 83.5%<br>(66.8%)       |
| 1/1/2012 - 12/31/2012     | National Emergency Grant              | 75.0%          | 6<br>8                   | 93.6%                   | 102<br>109               |                        |
| 1/1/2012 - 12/31/2012     | Older Youth (19-21) Program Results   | 100.0%         | 9<br>9                   | 76.6%                   | 36<br>47                 |                        |
| 1/1/2012 - 12/31/2012     | Veterans                              | 85.3%          | 515<br>604               | 82.9%                   | 2,456<br>2,961           |                        |
| Cumulative<br>Time Period | Six-Months Average Earnings           | Value          | Numerator<br>Denominator | Value                   | Numerator<br>Denominator | Neg. Perf.<br>(80%)    |
| 1/1/2012 - 12/31/2012     | Adults                                | \$15,412       | 106,760,272<br>6,927     | \$15,025                | 503,360,428<br>33,501    | \$16,026<br>(\$12,821) |
| 1/1/2012 - 12/31/2012     | Dislocated Workers                    | \$15,927       | 89,731,759<br>5,634      | \$15,402                | 426,049,959<br>27,662    | \$16,285<br>(\$13,028) |
| 1/1/2012 - 12/31/2012     | National Emergency Grant              | \$13,929       | 83,576<br>6              | \$17,147                | 1,749,020<br>102         |                        |
| 1/1/2012 - 12/31/2012     | Older Youth (19-21) Program Results   | \$5,511        | 49,601<br>9              | \$3,411                 | 150,076<br>44            |                        |
| 1/1/2012 - 12/31/2012     | Veterans                              | \$17,336       | 8,928,143<br>515         | \$17,212                | 42,271,801<br>2,456      |                        |
| Cumulative<br>Time Period | Employment and Credential Rate        | Value          | Numerator<br>Denominator | Value                   | Numerator<br>Denominator |                        |
| 7/1/2012 - 6/30/2013      | Adults                                | 39.4%          | 67<br>170                | 37.6%                   | 306<br>813               |                        |
| 7/1/2012 - 6/30/2013      | Dislocated Workers                    | 36.4%          | 39<br>107                | 36.2%                   | 199<br>549               |                        |
| 7/1/2012 - 6/30/2013      | Older Youth (19-21) Program Results   | 37.5%          | 6<br>16                  | 45.6%                   | 26<br>57                 |                        |
|                           |                                       |                |                          |                         |                          |                        |