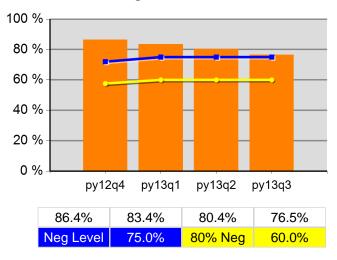

### Youth Degree or Certificate

<sup>\*</sup> Data suppressed for confidentiality purposes 5/15/2014 9:07:25 AM

|                           |                                       | Single   | Quarter Cumulative 4-Quarter |          |                          |                        |
|---------------------------|---------------------------------------|----------|------------------------------|----------|--------------------------|------------------------|
| Cumulative<br>Time Period | Youth                                 | Value    | Numerator<br>Denominator     | Value    | Numerator<br>Denominator | Neg. Perf.<br>(80%)    |
| 7/1/2012 - 6/30/2013      | Placement in Employment or Education  | 68.1%    | 47<br>69                     | 68.4%    | 160<br>234               | 76.0%<br>(60.8%)       |
| 7/1/2012 - 6/30/2013      | Attainment of a Degree or Certificate | 73.9%    | 51<br>69                     | 76.5%    | 176<br>230               | 75.0%<br>(60.0%)       |
| 4/1/2013 - 3/31/2014      | Literacy and Numeracy Gains           | 26.9%    | 7<br>26                      | 32.3%    | 20<br>62                 | 51.0%<br>(40.8%)       |
| 7/1/2012 - 6/30/2013      | Credential Attainment Rate            | 72.2%    | 52<br>72                     | 73.7%    | 182<br>247               |                        |
| Cumulative<br>Time Period | Entered Employment Rate               | Value    | Numerator<br>Denominator     | Value    | Numerator<br>Denominator | Neg. Perf.<br>(80%)    |
| 7/1/2012 - 6/30/2013      | Adults                                | 63.1%    | 2,437<br>3,861               | 58.2%    | 9,859<br>16,930          | 51.3%<br>(41.0%)       |
| 7/1/2012 - 6/30/2013      | Dislocated Workers                    | 64.2%    | 1,976<br>3,078               | 58.8%    | 8,118<br>13,801          | 51.0%<br>(40.8%)       |
| 7/1/2012 - 6/30/2013      | National Emergency Grant              | 50.0%    | *                            | 81.3%    | 13<br>16                 |                        |
| 7/1/2012 - 6/30/2013      | Older Youth (19-21) Program Results   | 65.2%    | 15<br>23                     | 60.7%    | 34<br>56                 |                        |
| 7/1/2012 - 6/30/2013      | Veterans                              | 53.4%    | 166<br>311                   | 49.2%    | 705<br>1,434             |                        |
| Cumulative<br>Time Period | Retention Rate                        | Value    | Numerator<br>Denominator     | Value    | Numerator<br>Denominator | Neg. Perf.<br>(80%)    |
| /1/2012 - 12/31/2012      | Adults                                | 88.2%    | 2,655<br>3,009               | 83.8%    | 11,345<br>13,546         | 83.4%<br>(66.7%)       |
| /1/2012 - 12/31/2012      | Dislocated Workers                    | 88.6%    | 2,151<br>2,428               | 84.0%    | 9,322<br>11,101          | 84.2%<br>(67.4%)       |
| /1/2012 - 12/31/2012      | National Emergency Grant              | 100.0%   | *                            | 88.2%    | 45<br>51                 |                        |
| /1/2012 - 12/31/2012      | Older Youth (19-21) Program Results   | 66.7%    | *                            | 60.0%    | 24<br>40                 |                        |
| /1/2012 - 12/31/2012      | Veterans                              | 89.3%    | 209<br>234                   | 84.5%    | 891<br>1,054             |                        |
| Cumulative<br>Time Period | Six-Months Average Earnings           | Value    | Numerator<br>Denominator     | Value    | Numerator<br>Denominator | Neg. Perf<br>(80%)     |
| /1/2012 - 12/31/2012      | Adults                                | \$13,805 | 36,652,634<br>2,655          | \$13,243 | 150,241,757<br>11,345    | \$13,500<br>(\$10,800) |
| /1/2012 - 12/31/2012      | Dislocated Workers                    | \$14,089 | 30,305,270<br>2,151          | \$13,458 | 125,458,762<br>9,322     | \$12,900<br>(\$10,320) |
| /1/2012 - 12/31/2012      | National Emergency Grant              | \$23,463 | *                            | \$16,401 | 738,049<br>45            |                        |
| /1/2012 - 12/31/2012      | Older Youth (19-21) Program Results   | \$2,570  | *                            | \$3,328  | 113,167<br>34            |                        |
| /1/2012 - 12/31/2012      | Veterans                              | \$16,557 | 3,460,462<br>209             | \$15,538 | 13,844,401<br>891        |                        |
| Cumulative<br>Time Period | Employment and Credential Rate        | Value    | Numerator<br>Denominator     | Value    | Numerator<br>Denominator |                        |
| 7/1/2012 - 6/30/2013      | Adults                                | 37.5%    | 45<br>120                    | 23.7%    | 140<br>591               |                        |
| 7/1/2012 - 6/30/2013      | Dislocated Workers                    | 24.0%    | 25<br>104                    | 17.9%    | 84<br>469                |                        |
| 7/1/2012 - 6/30/2013      | Older Youth (19-21) Program Results   | 56.0%    | 14<br>25                     | 52.1%    | 37<br>71                 |                        |