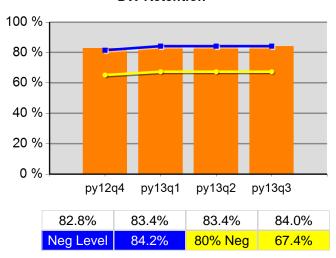

73.7%  | 182<br>247               |
| Cumulative<br>Time Period | Veteran Priority of Service                                  | Value  | Numerator<br>Denominator | Value  | Numerator<br>Denominator |
| 4/1/2013 - 3/31/2014      | Received a Service During the Entry Period                   | 100.0% | 682<br>682               | 100.0% | 2,508<br>2,508           |
| 4/1/2013 - 3/31/2014      | Received a Staff Assisted Service During the<br>Entry Period | 52.6%  | 359<br>682               | 49.8%  | 1,249<br>2,508           |

<sup>\*</sup> Data suppressed for confidentiality purposes 5/15/2014 9:07:25 AM

# Job Growers Incorporated Program Year 2013 Rolling 4 Quarters

#### **Adult Entered Employment**



#### **DW Entered Employment**



#### **Adult Retention**



#### **DW Retention**



#### **Adult Average Earnings**



#### **DW Average Earnings**



5/15/2014 9:08:47 AM Page 1 of 2

# Job Growers Incorporated Program Year 2013 Rolling 4 Quarters

# Youth Employment or Education



### Youth Degree or Certificate



# **Youth Literacy and Numeracy Gains**



5/15/2014 9:08:47 AM Page 2 of 2

|                           |                                                     | Single Quarter | Cumulative 4-Qtr |
|---------------------------|-----------------------------------------------------|----------------|------------------|
| Cumulative<br>Time Period | Participants                                        | Value          | Value            |
| 4/1/2013 - 3/31/2014      | Total Adult Customers                               | 5,846          | 18,521           |
|