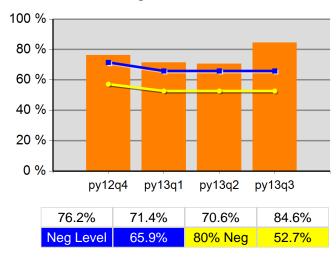

5/15/2014 9:08:08 AM

#### State of Oregon - Department of Community Colleges and Workforce Development The Oregon Consortium/Workforce Alliance - South Coast Business Employment Corp.

#### Program Year 2013 Rolling 4 Quarters

# Adult Entered Employment 100 % 80 % 60 % 40 % 20 % py12q4 py13q1 py13q2 py13q3

#### **DW Entered Employment**





58.1%

80% Neg

59.0%

45.9%

58.2%

57.4%

56.1%

Neg Level



#### **DW Retention**



#### **Adult Average Earnings**



#### **DW Average Earnings**



5/15/2014 9:10:27 AM Page 1 of 2

State of Oregon - Department of Community Colleges and Workforce Development The Oregon Consortium/Workforce Alliance - South Coast Business Employment Corp.

Program Year 2013 Rolling 4 Quarters
Youth Employment or Education



#### Youth Degree or Certificate



#### **Youth Literacy and Numeracy Gains**



5/15/2014 9:10:27 AM Page 2 of 2

Region 09 - TOCOWA - MCCOG PY 2013 Qtr-3

|                           |                                                     | Single Quarter | Cumulative 4-Q |
|---------------------------|-----------------------------------------------------|----------------|----------------|
| Cumulative<br>Time Period | Participants                                        | Value          | Value          |
| 4/1/2013 - 3/31/2014      | Total Adult Customers                               | 939            | 2,852          |
|                           | Total Adults (self-service only)                    | 0              | 0              |
|                           | WIA Adult                                           | 93