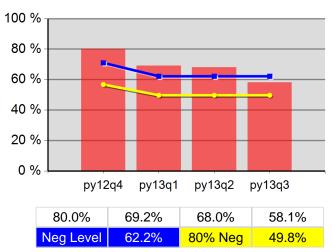

# Statewide Program Year 2013 Rolling 4 Quarters

## Youth Employment or Education