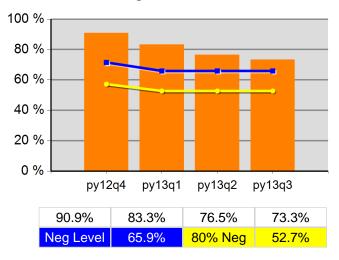

<sup>\*</sup> Data suppressed for confidentiality purposes 5/15/2014 9:07:22 AM

|                           |                                       | Single Quarter |                          | er Cumulative 4-Quarter |                          |                        |
|---------------------------|---------------------------------------|----------------|--------------------------|-------------------------|--------------------------|------------------------|
| Cumulative<br>Time Period | Youth                                 | Value          | Numerator<br>Denominator | Value                   | Numerator<br>Denominator | Neg. Perf.<br>(80%)    |
| 7/1/2012 - 6/30/2013      | Placement in Employment or Education  | 69.4%          | 34<br>49                 | 75.0%                   | 126<br>168               | 71.7%<br>(57.4%)       |
| 7/1/2012 - 6/30/2013      | Attainment of a Degree or Certificate | 57.7%          | 30<br>52                 | 70.4%                   | 119<br>169               | 69.8%<br>(55.8%)       |
| 4/1/2013 - 3/31/2014      | Literacy and Numeracy Gains           | 33.3%          | 11<br>33                 | 32.8%                   | 43<br>131                | 55.1%<br>(44.1%)       |
| 7/1/2012 - 6/30/2013      | Credential Attainment Rate            | 51.8%          | 29<br>56                 | 67.2%                   | 125<br>186               |                        |
| Cumulative<br>Time Period | Entered Employment Rate               | Value          | Numerator<br>Denominator | Value                   | Numerator<br>Denominator | Neg. Perf.<br>(80%)    |
| 7/1/2012 - 6/30/2013      | Adults                                | 57.3%          | 6,831<br>11,931          | 56.3%                   | 29,262<br>52,019         | 58.9%<br>(47.1%)       |
| 7/1/2012 - 6/30/2013      | Dislocated Workers                    | 57.5%          | 5,642<br>9,815           | 56.2%                   | 24,223<br>43,132         | 57.3%<br>(45.8%)       |
| 7/1/2012 - 6/30/2013      | National Emergency Grant              | 100.0%         | *                        | 80.0%                   | 28<br>35                 |                        |
| 7/1/2012 - 6/30/2013      | Older Youth (19-21) Program Results   | 62.5%          | 10<br>16                 | 77.3%                   | 34<br>44                 |                        |
| 7/1/2012 - 6/30/2013      | Veterans                              | 54.3%          | 453<br>834               | 52.7%                   | 2,041<br>3,875           |                        |
| Cumulative<br>Time Period | Retention Rate                        | Value          | Numerator<br>Denominator | Value                   | Numerator<br>Denominator | Neg. Perf.<br>(80%)    |
| 1/1/2012 - 12/31/2012     | Adults                                | 85.3%          | 6,927<br>8,120           | 83.9%                   | 33,501<br>39,907         | 85.9%<br>(68.7%)       |
| 1/1/2012 - 12/31/2012     | Dislocated Workers                    | 85.1%          | 5,634<br>6,617           | 84.0%                   | 27,662<br>32,917         | 83.5%<br>(66.8%)       |
| 1/1/2012 - 12/31/2012     | National Emergency Grant              | 75.0%          | 6<br>8                   | 93.6%                   | 102<br>109               |                        |
| 1/1/2012 - 12/31/2012     | Older Youth (19-21) Program Results   | 100.0%         | 9<br>9                   | 76.6%                   | 36<br>47                 |                        |
| 1/1/2012 - 12/31/2012     | Veterans                              | 85.3%          | 515<br>604               | 82.9%                   | 2,456<br>2,961           |                        |
| Cumulative<br>Time Period | Six-Months Average Earnings           | Value          | Numerator<br>Denominator | Value                   | Numerator<br>Denominator | Neg. Perf.<br>(80%)    |
| 1/1/2012 - 12/31/2012     | Adults                                | \$15,412       | 106,760,272<br>6,927     | \$15,025                | 503,360,428<br>33,501    | \$16,026<br>(\$12,821) |
| 1/1/2012 - 12/31/2012     | Dislocated Workers                    | \$15,927       | 89,731,759<br>5,634      | \$15,402                | 426,049,959<br>27,662    | \$16,285<br>(\$13,028) |
| 1/1/2012 - 12/31/2012     | National Emergency Grant              | \$13,929       | 83,576<br>6              | \$17,147                | 1,749,020<br>102         |                        |
| 1/1/2012 - 12/31/2012     | Older Youth (19-21) Program Results   | \$5,511        | 49,601<br>9              | \$3,411                 | 150,076<br>44            |                        |
| 1/1/2012 - 12/31/2012     | Veterans                              | \$17,336       | 8,928,143<br>515         | \$17,212                | 42,271,801<br>2,456      |                        |
| Cumulative<br>Time Period | Employment and Credential Rate        | Value          | Numerator<br>Denominator | Value                   | Numerator<br>Denominator |                        |
| 7/1/2012 - 6/30/2013      | Adults                                | 39.4%          | 67<br>170                | 37.6%                   | 306<br>813               |                        |
| 7/1/2012 - 6/30/2013      | Dislocated Workers                    | 36.4%          | 39<br>107                | 36.2%                   | 199<br>549               |                        |
| 7/1/2012 - 6/30/2013      | Older Youth (19-21) Program Results   | 37.5%          | 6<br>16                  | 45.6%                   | 26<br>57                 |                        |
|                           |                                       |                |                          |                         |                          |                        |