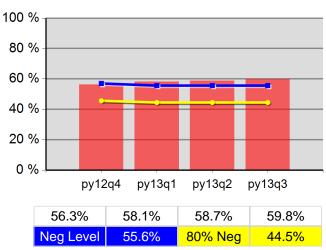

(14-21) Program Results                             | 100.0% | *                        | 100.0% | *                        |
| Cumulative<br>Time Period | Veteran Priority of Service                               | Value  | Numerator<br>Denominator | Value  | Numerator<br>Denominator |
| 4/1/2013 - 3/31/2014      | Received a Service During the Entry Period                | 100.0% | 161<br>161               | 100.0% | 535<br>535               |
| 4/1/2013 - 3/31/2014      | Received a Staff Assisted Service During the Entry Period | 99.4%  | 160<br>161               | 96.8%  | 518<br>535               |

<sup>\*</sup> Data suppressed for confidentiality purposes 5/15/2014 9:07:52 AM

# The Job Council - WSO MEDFORD OED Program Year 2013 Rolling 4 Quarters

# **Adult Entered Employment**



#### **DW Entered Employment**



#### **Adult Retention**



#### **DW Retention**



## **Adult Average Earnings**



### **DW Average Earnings**



5/15/2014 9:09:52 AM Page 1 of 2

The Job Council - WSO MEDFORD OED Program Year 2013 Rolling 4 Quarters

# Youth Employment or Education



# Youth Degree or Certificate



# **Youth Literacy and Numeracy Gains**



5/15/2014 9:09:52 AM Page 2 of 2

Region 15 - WICCO PY 2013 Qtr-3

|                           |                                                     | Single Quarter | Cumulative 4-Qtr |
|---------------------------|-----------------------------------------------------|----------------|------------------|
| Cumulative<br>Time Period | Participants                                        | Value          | Value            |
| 4