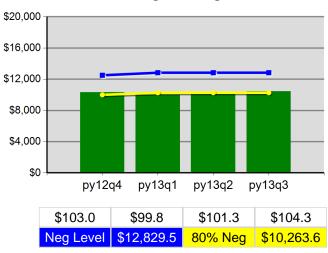

#### **Adult Average Earnings**

<sup>\*</sup> Data suppressed for confidentiality purposes 5/15/2014 9:07:25 AM

|                           |                                       | Single   | Quarter Cumulative 4-Quarter |          |                          |                        |
|---------------------------|---------------------------------------|----------|------------------------------|----------|--------------------------|------------------------|
| Cumulative<br>Time Period | Youth                                 | Value    | Numerator<br>Denominator     | Value    | Numerator<br>Denominator | Neg. Perf.<br>(80%)    |
| 7/1/2012 - 6/30/2013      | Placement in Employment or Education  | 68.1%    | 47<br>69                     | 68.4%    | 160<br>234               | 76.0%<br>(60.8%)       |
| 7/1/2012 - 6/30/2013      | Attainment of a Degree or Certificate | 73.9%    | 51<br>69                     | 76.5%    | 176<br>230               | 75.0%<br>(60.0%)       |
| 4/1/2013 - 3/31/2014      | Literacy and Numeracy Gains           | 26.9%    | 7<br>26                      | 32.3%    | 20<br>62                 | 51.0%<br>(40.8%)       |
| 7/1/2012 - 6/30/2013      | Credential Attainment Rate            | 72.2%    | 52<br>72                     | 73.7%    | 182<br>247               |                        |
| Cumulative<br>Time Period | Entered Employment Rate               | Value    | Numerator<br>Denominator     | Value    | Numerator<br>Denominator | Neg. Perf.<br>(80%)    |
| 7/1/2012 - 6/30/2013      | Adults                                | 63.1%    | 2,437<br>3,861               | 58.2%    | 9,859<br>16,930          | 51.3%<br>(41.0%)       |
| 7/1/2012 - 6/30/2013      | Dislocated Workers                    | 64.2%    | 1,976<br>3,078               | 58.8%    | 8,118<br>13,801          | 51.0%<br>(40.8%)       |
| 7/1/2012 - 6/30/2013      | National Emergency Grant              | 50.0%    | *                            | 81.3%    | 13<br>16                 |                        |
| 7/1/2012 - 6/30/2013      | Older Youth (19-21) Program Results   | 65.2%    | 15<br>23                     | 60.7%    | 34<br>56                 |                        |
| 7/1/2012 - 6/30/2013      | Veterans                              | 53.4%    | 166<br>311                   | 49.2%    | 705<br>1,434             |                        |
| Cumulative<br>Time Period | Retention Rate                        | Value    | Numerator<br>Denominator     | Value    | Numerator<br>Denominator | Neg. Perf.<br>(80%)    |
| /1/2012 - 12/31/2012      | Adults                                | 88.2%    | 2,655<br>3,009               | 83.8%    | 11,345<br>13,546         | 83.4%<br>(66.7%)       |
| /1/2012 - 12/31/2012      | Dislocated Workers                    | 88.6%    | 2,151<br>2,428               | 84.0%    | 9,322<br>11,101          | 84.2%<br>(67.4%)       |
| /1/2012 - 12/31/2012      | National Emergency Grant              | 100.0%   | *                            | 88.2%    | 45<br>51                 |                        |
| /1/2012 - 12/31/2012      | Older Youth (19-21) Program Results   | 66.7%    | *                            | 60.0%    | 24<br>40                 |                        |
| /1/2012 - 12/31/2012      | Veterans                              | 89.3%    | 209<br>234                   | 84.5%    | 891<br>1,054             |                        |
| Cumulative<br>Time Period | Six-Months Average Earnings           | Value    | Numerator<br>Denominator     | Value    | Numerator<br>Denominator | Neg. Perf<br>(80%)     |
| /1/2012 - 12/31/2012      | Adults                                | \$13,805 | 36,652,634<br>2,655          | \$13,243 | 150,241,757<br>11,345    | \$13,500<br>(\$10,800) |
| /1/2012 - 12/31/2012      | Dislocated Workers                    | \$14,089 | 30,305,270<br>2,151          | \$13,458 | 125,458,762<br>9,322     | \$12,900<br>(\$10,320) |
| /1/2012 - 12/31/2012      | National Emergency Grant              | \$23,463 | *                            | \$16,401 | 738,049<br>45            |                        |
| /1/2012 - 12/31/2012      | Older Youth (19-21) Program Results   | \$2,570  | *                            | \$3,328  | 113,167<br>34            |                        |
| /1/2012 - 12/31/2012      | Veterans                              | \$16,557 | 3,460,462<br>209             | \$15,538 | 13,844,401<br>891        |                        |
| Cumulative<br>Time Period | Employment and Credential Rate        | Value    | Numerator<br>Denominator     | Value    | Numerator<br>Denominator |                        |
| 7/1/2012 - 6/30/2013      | Adults                                | 37.5%    | 45<br>120                    | 23.7%    | 140<br>591               |                        |
| 7/1/2012 - 6/30/2013      | Dislocated Workers                    | 24.0%    | 25<br>104                    | 17.9%    | 84<br>469                |                        |
| 7/1/2012 - 6/30/2013      | Older Youth (19-21) Program Results   | 56.0%    | 14<br>25                     | 52.1%    | 37<br>71                 |                        |