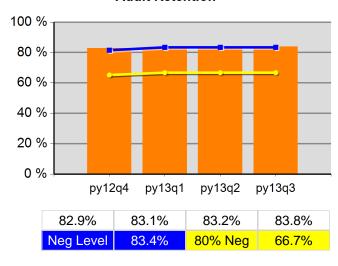

<br>72                 | 73.7%  | 182<br>247               |
| Cumulative<br>Time Period | Veteran Priority of Service                                  | Value  | Numerator<br>Denominator | Value  | Numerator<br>Denominator |
| 4/1/2013 - 3/31/2014      | Received a Service During the Entry Period                   | 100.0% | 682<br>682               | 100.0% | 2,508<br>2,508           |
| 4/1/2013 - 3/31/2014      | Received a Staff Assisted Service During the<br>Entry Period | 52.6%  | 359<br>682               | 49.8%  | 1,249<br>2,508           |

<sup>\*</sup> Data suppressed for confidentiality purposes 5/15/2014 9:07:25 AM

# Job Growers Incorporated Program Year 2013 Rolling 4 Quarters

#### **Adult Entered Employment**



#### **DW Entered Employment**



#### **Adult Retention**



#### **DW Retention**



#### **Adult Average Earnings**



#### **DW Average Earnings**



5/15/2014 9:08:47 AM Page 1 of 2

# Job Growers Incorporated Program Year 2013 Rolling 4 Quarters

# Youth Employment or Education



### Youth Degree or Certificate



# **Youth Literacy and Numeracy Gains**



5/15/2014 9:08:47 AM Page 2 of 2

|                           |                                                     | Single Quarter | Cumulative 4-Qtr |
|---------------------------|-----------------------------------------------------|----------------|------------------|
| Cumulative<br>Time Period | Participants                                        | Value          | Value            |
| 4/1/2013 - 3/31/2014      | Total Adult Customers                               | 5,846          |