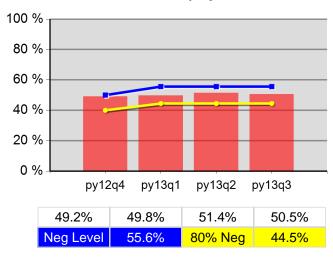

## Youth Employment or Education

<sup>\*</sup> Data suppressed for confidentiality purposes 5/15/2014 9:07:15 AM

Statewide PY 2013 Qtr-3

|                           |                                       | Single   | Quarter                  | uarter Cumulative 4-Quarter |                          |                        |
|---------------------------|---------------------------------------|----------|--------------------------|-----------------------------|--------------------------|------------------------|
| Cumulative<br>Time Period | Youth                                 | Value    | Numerator<br>Denominator | Value                       | Numerator<br>Denominator | Neg. Perf<br>(80%)     |
| 7/1/2012 - 6/30/2013      | Placement in Employment or Education  | 70.8%    | 204<br>288               | 69.3%                       | 729<br>1,052             | 72.0%<br>(57.6%)       |
| 7/1/2012 - 6/30/2013      | Attainment of a Degree or Certificate | 69.5%    | 191<br>275               | 70.9%                       | 703<br>991               | 73.0%<br>(58.4%)       |
| 4/1/2013 - 3/31/2014      | Literacy and Numeracy Gains           | 35.3%    | 41<br>116                | 41.6%                       | 174<br>418               | 53.0%<br>(42.4%)       |
| 7/1/2012 - 6/30/2013      | Credential Attainment Rate            | 62.1%    | 192<br>309               | 64.4%                       | 724<br>1,124             |                        |
| Cumulative<br>Time Period | Entered Employment Rate               | Value    | Numerator<br>Denominator | Value                       | Numerator<br>Denominator | Neg. Perf.<br>(80%)    |
| 7/1/2012 - 6/30/2013      | Adults                                | 59.2%    | 18,622<br>31,478         | 56.8%                       | 79,121<br>139,284        | 58.0%<br>(46.4%)       |
| 7/1/2012 - 6/30/2013      | Dislocated Workers                    | 59.8%    | 15,133<br>25,311         | 57.2%                       | 65,075<br>113,857        | 58.0%<br>(46.4%)       |
| 7/1/2012 - 6/30/2013      | National Emergency Grant              | 73.6%    | 39<br>53                 | 74.0%                       | 301<br>407               |                        |
| 7/1/2012 - 6/30/2013      | Older Youth (19-21) Program Results   | 69.4%    | 59<br>85                 | 69.8%                       | 201<br>288               |                        |
| 7/1/2012 - 6/30/2013      | Veterans                              | 56.3%    | 1,466<br>2,606           | 52.5%                       | 6,289<br>11,976          |                        |
| Cumulative<br>Time Period | Retention Rate                        | Value    | Numerator<br>Denominator | Value                       | Numerator<br>Denominator | Neg. Perf.<br>(80%)    |
| /1/2012 - 12/31/2012      | Adults                                | 85.3%    | 19,484<br>22,847         | 83.4%                       | 93,703<br>112,298        | 84.0%<br>(67.2%)       |
| /1/2012 - 12/31/2012      | Dislocated Workers                    | 85.2%    | 15,642<br>18,349         | 83.6%                       | 76,755<br>91,798         | 84.0%<br>(67.2%)       |
| /1/2012 - 12/31/2012      | National Emergency Grant              | 89.5%    | 68<br>76                 | 91.3%                       | 650<br>712               |                        |
| /1/2012 - 12/31/2012      | Older Youth (19-21) Program Results   | 85.4%    | 35<br>41                 | 74.6%                       | 176<br>236               |                        |
| /1/2012 - 12/31/2012      | Veterans                              | 85.5%    | 1,583<br>1,852           | 82.3%                       | 7,841<br>9,530           |                        |
| Cumulative<br>Time Period | Six-Months Average Earnings           | Value    | Numerator<br>Denominator | Value                       | Numerator<br>Denominator | Neg. Perf<br>(80%)     |
| /1/2012 - 12/31/2012      | Adults                                | \$14,447 | 281,407,127<br>19,479    | \$13,976                    | 1,309,486,496<br>93,697  | \$14,200<br>(\$11,360) |
| /1/2012 - 12/31/2012      | Dislocated Workers                    | \$14,885 | 232,764,060<br>15,638    | \$14,318                    | 1,098,893,561<br>76,751  | \$14,200<br>(\$11,360) |
| /1/2012 - 12/31/2012      | National Emergency Grant              | \$13,321 | 905,836<br>68            | \$15,430                    | 10,029,309<br>650        |                        |
| /1/2012 - 12/31/2012      | Older Youth (19-21) Program Results   | \$5,141  | 205,634<br>40            | \$3,676                     | 775,602<br>211           |                        |
| /1/2012 - 12/31/2012      | Veterans                              | \$16,080 | 25,453,970<br>1,583      | \$16,112                    | 126,331,759<br>7,841     |                        |
| Cumulative<br>Time Period | Employment and Credential Rate        | Value    | Numerator<br>Denominator | Value                       | Numerator<br>Denominator |                        |
| 7/1/2012 - 6/30/2013      | Adults                                | 38.4%    | 219<br>571               | 35.2%                       | 953<br>2,711             |                        |
| 7/1/2012 - 6/30/2013      | Dislocated Workers                    | 34.2%    | 144<br>421               | 33.5%                       | 708<br>2,114             |                        |
|                           |                                       |          | 38                       |                             | 131                      |                        |