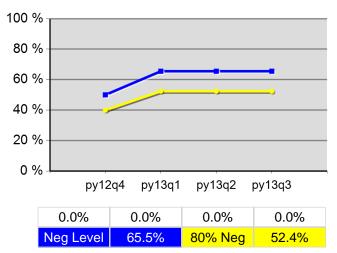

| 100.0% | 907<br>907               |
| 4/1/2013 - 3/31/2014      | Received a Staff Assisted Service During the<br>Entry Period | 94.8%  | 221<br>233               | 94.6%  | 858<br>907               |

<sup>\*</sup> Data suppressed for confidentiality purposes 5/15/2014 9:07:34 AM

#### Lane Workforce Partnership - WSL OAKMONT Program Year 2013 Rolling 4 Quarters

#### **Adult Entered Employment**



#### **DW Entered Employment**



#### **Adult Retention**



#### **DW Retention**



#### **Adult Average Earnings**



#### **DW Average Earnings**



5/15/2014 9:09:09 AM Page 1 of 2

Lane Workforce Partnership - WSL OAKMONT Program Year 2013 Rolling 4 Quarters

# **Youth Employment or Education**



### Youth Degree or Certificate



# **Youth Literacy and Numeracy Gains**



5/15/2014 9:09:09 AM Page 2 of 2

Region 05 - LWP - LCC PY 2013 Qtr-3

|                           |                                                     | Single Quarter | Cumulative 4-Qt |
|---------------------------|-----------------------------------------------------|----------------|-----------------|
| Cumulative<br>Time Period | Participants                                        | Value          | Value           |
| 4/1/2013 - 3/31/2014      | Total Adult Customers                               | 78             | 284             |
|                           | Total Adults (self-service only)                    | 0              | 0               |
|                           | WIA Adult                                           | 78             | 284             |
|