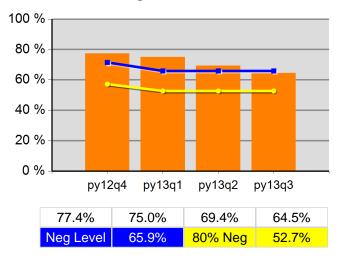

| Received a Staff Assisted Service During the<br>Entry Period | 92.4%  | 97<br>105                | 92.7%  | 317<br>342               |

<sup>\*</sup> Data suppressed for confidentiality purposes 5/15/2014 9:08:04 AM

# State of Oregon - Department of Community Colleges and Workforce Development

#### The Oregon Consortium/Workforce Alliance - Umpqua Training & Employment Program Year 2013 Rolling 4 Quarters

# **Adult Entered Employment** 100 % 80 % 60 % 40 % 20 % 0 % py13q1

py13q2

56.4%

80% Neg

py13q3

56.7%

45.9%



#### **Adult Retention**

55.6%

57.4%

py12q4

52.8%

Neg Level



#### **DW Retention**



#### **Adult Average Earnings**



#### **DW Average Earnings**



5/15/2014 9:10:20 AM Page 1 of 2

#### Youth Employment or Education



#### Youth Degree or Certificate



#### **Youth Literacy and Numeracy Gains**



5/15/2014 9:10:20 AM Page 2 of 2

Region 07 - TOCOWA - SCBEC PY 2013 Qtr-3

|                           |                                                     | Single Quarter | Cumulative 4-Q |
|---------------------------|-----------------------------------------------------|----------------|----------------|
| Cumulative<br>Time Period | Participants                                        | Value          | Value          |
| 4/1/2013 - 3/31/2014      | Total Adult Customers                               | 1,583          | 4,300          |
|                           | Total Adults (self-service only)                    | 0              | 0              |
|                           | WIA Adult                                           | 1,