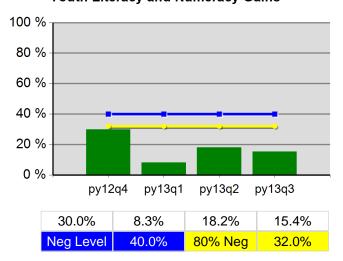

### **Youth Literacy and Numeracy Gains**

5/15/2014 9:08:28 AM Page 2 of 2

|                           |                                                     | Single Quarter | Cumulative 4-Qtr |
|---------------------------|-----------------------------------------------------|----------------|------------------|
| Cumulative<br>Time Period | Participants                                        | Value          | Value            |
| 4/1/2013 - 3/31/2014      | Total Adult Customers                               | 27,612         | 84,372           |
|                           | Total Adults (self-service only)                    | 6,262          | 24,011           |
|                           | WIA Adult                                           | 26,780         | 83,535           |
|                           | WIA Dislocated Worker                               | 17,322         | 49,256           |
|                           | National Emergency Grant                            | 146            | 162              |
|                           | Total Veterans                                      | 2,215          | 6,319            |
|                           | Post 9/11 Era Veterans                              | 599            | 1,771            |
|                           | Post 9/11 Era Veterans Receiving Intensive Services | 12             | 20               |
|                           | TAP Workshop Veteran                                | *              | 20               |
|                           | Received Training Services                          | 224            | 482              |
|                           | Received Training Services - Adults                 | 224            | 482              |
|                           | Received Training Services - Dislocated Workers     | 132            | 289              |
|                           | Received Training Services - NEG                    | 17             | 18               |
|                           | Total Youth (14-21)                                 | 800            | 1,069            |
|                           | Younger Youth (14-18)                               | 577            | 757              |
|                           | Older Youth (19-21)                                 | 223            | 312              |
|                           | Out-of-School Youth                                 | 264            | 355              |
|                           | In-School Youth                                     | 536            | 714              |
| Cumulative<br>Time Period | Exiters                                             | Value          | Value            |
| /1/2013 - 12/31/2013      | Total Adult Customers                               | 17,957         | 78,252           |
|                           | Total Adults (self-service only)                    | 5,338          | 24,257           |
|                           | WIA Adult                                           | 17,957         | 78,246           |
|                           | WIA Dislocated Worker                               | 10,461         | 44,243           |
|                           | National Emergency Grant                            | 8              | 27               |
|                           | Total Veterans                                      | 1,360          | 5,643            |
|                           | Post 9/11 Era Veterans                              | 392            | 1,608            |
|                           | Post 9/11 Era Veterans Receiving Intensive Services | *              | 29               |
|                           | TAP Workshop Veteran                                | 10             | 16               |
|                           | Received Training Services                          | 54             | 569              |
|                           | Received Training Services - Adults                 | 54             | 569              |
|                           | Received Training Services - Dislocated Workers     | 38             | 378              |
|                           | Received Training Services - NEG                    | *              | 9                |
|                           | Total Youth (14-21)                                 | 81             | 304              |
|                           | Younger Youth (14-18)                               | 42             | 199              |
|                           | Older Youth (19-21)                                 | 39             | 105              |
|                           | Out-of-School Youth                                 | 36             | 110              |
|                           | In-School Youth                                     | 45             | 194              |