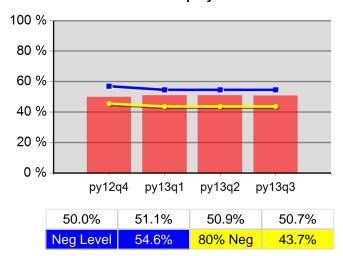

| 33.3%  | *                        | 28.9%  | 11<br>38                 |
| Cumulative<br>Time Period | Veteran Priority of Service                                  | Value  | Numerator<br>Denominator | Value  | Numerator<br>Denominator |
| 4/1/2013 - 3/31/2014      | Received a Service During the Entry Period                   | 100.0% | 97<br>97                 | 100.0% | 369<br>369               |
| 4/1/2013 - 3/31/2014      | Received a Staff Assisted Service During the<br>Entry Period | 99.0%  | 96<br>97                 | 96.7%  | 357<br>369               |

<sup>\*</sup> Data suppressed for confidentiality purposes 5/15/2014 9:07:50 AM

# The Job Council - WSO GRANTS PASS Program Year 2013 Rolling 4 Quarters

# **Adult Entered Employment**



#### **DW Entered Employment**



#### **Adult Retention**



#### **DW Retention**



## **Adult Average Earnings**



### **DW Average Earnings**



5/15/2014 9:09:44 AM Page 1 of 2

The Job Council - WSO GRANTS PASS Program Year 2013 Rolling 4 Quarters

# Youth Employment or Education



# Youth Degree or Certificate



# **Youth Literacy and Numeracy Gains**



5/15/2014 9:09:44 AM Page 2 of 2

Region 08 - TJC - MedfordOED PY 2013 Qtr-3

|                           |                                                     | Single Quarter | Cumulative 4-Qtr |
|---------------------------|-----------------------------------------------------|----------------|------------------|
| Cumulative<br>Time Period | Participants                                        | Value          | Value            |
| 4/1/2013 - 3/31/2014