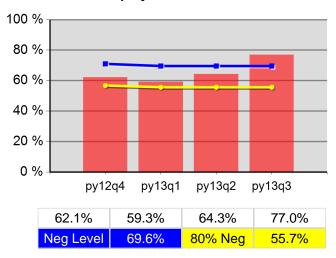

### Youth Degree or Certificate

<sup>\*</sup> Data suppressed for confidentiality purposes 5/15/2014 9:07:15 AM

Statewide PY 2013 Qtr-3

|                           |                                       | Single   | Quarter                  | uarter Cumulative 4-Quarter |                          |                        |
|---------------------------|---------------------------------------|----------|--------------------------|-----------------------------|--------------------------|------------------------|
| Cumulative<br>Time Period | Youth                                 | Value    | Numerator<br>Denominator | Value                       | Numerator<br>Denominator | Neg. Perf<br>(80%)     |
| 7/1/2012 - 6/30/2013      | Placement in Employment or Education  | 70.8%    | 204<br>288               | 69.3%                       | 729<br>1,052             | 72.0%<br>(57.6%)       |
| 7/1/2012 - 6/30/2013      | Attainment of a Degree or Certificate | 69.5%    | 191<br>275               | 70.9%                       | 703<br>991               | 73.0%<br>(58.4%)       |
| 4/1/2013 - 3/31/2014      | Literacy and Numeracy Gains           | 35.3%    | 41<br>116                | 41.6%                       | 174<br>418               | 53.0%<br>(42.4%)       |
| 7/1/2012 - 6/30/2013      | Credential Attainment Rate            | 62.1%    | 192<br>309               | 64.4%                       | 724<br>1,124             |                        |
| Cumulative<br>Time Period | Entered Employment Rate               | Value    | Numerator<br>Denominator | Value                       | Numerator<br>Denominator | Neg. Perf.<br>(80%)    |
| 7/1/2012 - 6/30/2013      | Adults                                | 59.2%    | 18,622<br>31,478         | 56.8%                       | 79,121<br>139,284        | 58.0%<br>(46.4%)       |
| 7/1/2012 - 6/30/2013      | Dislocated Workers                    | 59.8%    | 15,133<br>25,311         | 57.2%                       | 65,075<br>113,857        | 58.0%<br>(46.4%)       |
| 7/1/2012 - 6/30/2013      | National Emergency Grant              | 73.6%    | 39<br>53                 | 74.0%                       | 301<br>407               |                        |
| 7/1/2012 - 6/30/2013      | Older Youth (19-21) Program Results   | 69.4%    | 59<br>85                 | 69.8%                       | 201<br>288               |                        |
| 7/1/2012 - 6/30/2013      | Veterans                              | 56.3%    | 1,466<br>2,606           | 52.5%                       | 6,289<br>11,976          |                        |
| Cumulative<br>Time Period | Retention Rate                        | Value    | Numerator<br>Denominator | Value                       | Numerator<br>Denominator | Neg. Perf.<br>(80%)    |
| /1/2012 - 12/31/2012      | Adults                                | 85.3%    | 19,484<br>22,847         | 83.4%                       | 93,703<br>112,298        | 84.0%<br>(67.2%)       |
| /1/2012 - 12/31/2012      | Dislocated Workers                    | 85.2%    | 15,642<br>18,349         | 83.6%                       | 76,755<br>91,798         | 84.0%<br>(67.2%)       |
| /1/2012 - 12/31/2012      | National Emergency Grant              | 89.5%    | 68<br>76                 | 91.3%                       | 650<br>712               |                        |
| /1/2012 - 12/31/2012      | Older Youth (19-21) Program Results   | 85.4%    | 35<br>41                 | 74.6%                       | 176<br>236               |                        |
| /1/2012 - 12/31/2012      | Veterans                              | 85.5%    | 1,583<br>1,852           | 82.3%                       | 7,841<br>9,530           |                        |
| Cumulative<br>Time Period | Six-Months Average Earnings           | Value    | Numerator<br>Denominator | Value                       | Numerator<br>Denominator | Neg. Perf<br>(80%)     |
| /1/2012 - 12/31/2012      | Adults                                | \$14,447 | 281,407,127<br>19,479    | \$13,976                    | 1,309,486,496<br>93,697  | \$14,200<br>(\$11,360) |
| /1/2012 - 12/31/2012      | Dislocated Workers                    | \$14,885 | 232,764,060<br>15,638    | \$14,318                    | 1,098,893,561<br>76,751  | \$14,200<br>(\$11,360) |
| /1/2012 - 12/31/2012      | National Emergency Grant              | \$13,321 | 905,836<br>68            | \$15,430                    | 10,029,309<br>650        |                        |
| /1/2012 - 12/31/2012      | Older Youth (19-21) Program Results   | \$5,141  | 205,634<br>40            | \$3,676                     | 775,602<br>211           |                        |
| /1/2012 - 12/31/2012      | Veterans                              | \$16,080 | 25,453,970<br>1,583      | \$16,112                    | 126,331,759<br>7,841     |                        |
| Cumulative<br>Time Period | Employment and Credential Rate        | Value    | Numerator<br>Denominator | Value                       | Numerator<br>Denominator |                        |
| 7/1/2012 - 6/30/2013      | Adults                                | 38.4%    | 219<br>571               | 35.2%                       | 953<br>2,711             |                        |
| 7/1/2012 - 6/30/2013      | Dislocated Workers                    | 34.2%    | 144<br>421               | 33.5%                       | 708<br>2,114             |                        |
|                           |                                       |          | 38                       |                             | 131                      |                        |