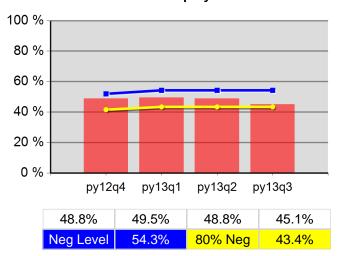

| 0.0%   | 0<br>0                   | 0.0%   | 0                        |
| Cumulative<br>Time Period | Veteran Priority of Service                                  | Value  | Numerator<br>Denominator | Value  | Numerator<br>Denominator |
| 4/1/2013 - 3/31/2014      | Received a Service During the Entry Period                   | 100.0% | *                        | 100.0% | 27<br>27                 |
| 4/1/2013 - 3/31/2014      | Received a Staff Assisted Service During the<br>Entry Period | 100.0% | *                        | 92.6%  | 25<br>27                 |

<sup>\*</sup> Data suppressed for confidentiality purposes 5/15/2014 9:07:37 AM

# Lane Workforce Partnership - WSL LCC Program Year 2013 Rolling 4 Quarters

#### **Adult Entered Employment**



#### **DW Entered Employment**



#### **Adult Retention**



#### **DW Retention**



#### **Adult Average Earnings**



#### **DW Average Earnings**



5/15/2014 9:09:16 AM Page 1 of 2

Lane Workforce Partnership - WSL LCC Program Year 2013 Rolling 4 Quarters

# Youth Employment or Education



### Youth Degree or Certificate



# **Youth Literacy and Numeracy Gains**



5/15/2014 9:09:16 AM Page 2 of 2

Region 05 - LWP - Florence PY 2013 Qtr-3

|                           |                                                     | Single Quarter | Cumulative 4-Qtr |
|---------------------------|-----------------------------------------------------|----------------|------------------|
| Cumulative<br>Time Period | Participants                                        | Value          | Value            |
| 4/1/2013 - 3/31/20