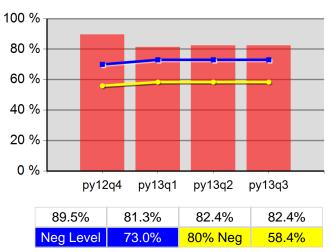

## Youth Employment or Education

<sup>\*</sup> Data suppressed for confidentiality purposes 5/15/2014 9:07:15 AM

Statewide PY 2013 Qtr-3

|                           |                                       | Single   | Quarter                  | uarter Cumulative 4-Quarter |                          |                        |
|---------------------------|---------------------------------------|----------|--------------------------|-----------------------------|--------------------------|------------------------|
| Cumulative<br>Time Period | Youth                                 | Value    | Numerator<br>Denominator | Value                       | Numerator<br>Denominator | Neg. Perf<br>(80%)     |
| 7/1/2012 - 6/30/2013      | Placement in Employment or Education  | 70.8%    | 204<br>288               | 69.3%                       | 729<br>1,052             | 72.0%<br>(57.6%)       |
| 7/1/2012 - 6/30/2013      | Attainment of a Degree or Certificate | 69.5%    | 191<br>275               | 70.9%                       | 703<br>991               | 73.0%<br>(58.4%)       |
| 4/1/2013 - 3/31/2014      | Literacy and Numeracy Gains           | 35.3%    | 41<br>116                | 41.6%                       | 174<br>418               | 53.0%<br>(42.4%)       |
| 7/1/2012 - 6/30/2013      | Credential Attainment Rate            | 62.1%    | 192<br>309               | 64.4%                       | 724<br>1,124             |                        |
| Cumulative<br>Time Period | Entered Employment Rate               | Value    | Numerator<br>Denominator | Value                       | Numerator<br>Denominator | Neg. Perf.<br>(80%)    |
| 7/1/2012 - 6/30/2013      | Adults                                | 59.2%    | 18,622<br>31,478         | 56.8%                       | 79,121<br>139,284        | 58.0%<br>(46.4%)       |
| 7/1/2012 - 6/30/2013      | Dislocated Workers                    | 59.8%    | 15,133<br>25,311         | 57.2%                       | 65,075<br>113,857        | 58.0%<br>(46.4%)       |
| 7/1/2012 - 6/30/2013      | National Emergency Grant              | 73.6%    | 39<br>53                 | 74.0%                       | 301<br>407               |                        |
| 7/1/2012 - 6/30/2013      | Older Youth (19-21) Program Results   | 69.4%    | 59<br>85                 | 69.8%                       | 201<br>288               |                        |
| 7/1/2012 - 6/30/2013      | Veterans                              | 56.3%    | 1,466<br>2,606           | 52.5%                       | 6,289<br>11,976          |                        |
| Cumulative<br>Time Period | Retention Rate                        | Value    | Numerator<br>Denominator | Value                       | Numerator<br>Denominator | Neg. Perf.<br>(80%)    |
| /1/2012 - 12/31/2012      | Adults                                | 85.3%    | 19,484<br>22,847         | 83.4%                       | 93,703<br>112,298        | 84.0%<br>(67.2%)       |
| /1/2012 - 12/31/2012      | Dislocated Workers                    | 85.2%    | 15,642<br>18,349         | 83.6%                       | 76,755<br>91,798         | 84.0%<br>(67.2%)       |
| /1/2012 - 12/31/2012      | National Emergency Grant              | 89.5%    | 68<br>76                 | 91.3%                       | 650<br>712               |                        |
| /1/2012 - 12/31/2012      | Older Youth (19-21) Program Results   | 85.4%    | 35<br>41                 | 74.6%                       | 176<br>236               |                        |
| /1/2012 - 12/31/2012      | Veterans                              | 85.5%    | 1,583<br>1,852           | 82.3%                       | 7,841<br>9,530           |                        |
| Cumulative<br>Time Period | Six-Months Average Earnings           | Value    | Numerator<br>Denominator | Value                       | Numerator<br>Denominator | Neg. Perf<br>(80%)     |
| /1/2012 - 12/31/2012      | Adults                                | \$14,447 | 281,407,127<br>19,479    | \$13,976                    | 1,309,486,496<br>93,697  | \$14,200<br>(\$11,360) |
| /1/2012 - 12/31/2012      | Dislocated Workers                    | \$14,885 | 232,764,060<br>15,638    | \$14,318                    | 1,098,893,561<br>76,751  | \$14,200<br>(\$11,360) |
| /1/2012 - 12/31/2012      | National Emergency Grant              | \$13,321 | 905,836<br>68            | \$15,430                    | 10,029,309<br>650        |                        |
| /1/2012 - 12/31/2012      | Older Youth (19-21) Program Results   | \$5,141  | 205,634<br>40            | \$3,676                     | 775,602<br>211           |                        |
| /1/2012 - 12/31/2012      | Veterans                              | \$16,080 | 25,453,970<br>1,583      | \$16,112                    | 126,331,759<br>7,841     |                        |
| Cumulative<br>Time Period | Employment and Credential Rate        | Value    | Numerator<br>Denominator | Value                       | Numerator<br>Denominator |                        |
| 7/1/2012 - 6/30/2013      | Adults                                | 38.4%    | 219<br>571               | 35.2%                       | 953<br>2,711             |                        |
| 7/1/2012 - 6/30/2013      | Dislocated Workers                    | 34.2%    | 144<br>421               | 33.5%                       | 708<br>2,114             |                        |
|                           |                                       |          | 38                       |                             | 131                      |                        |