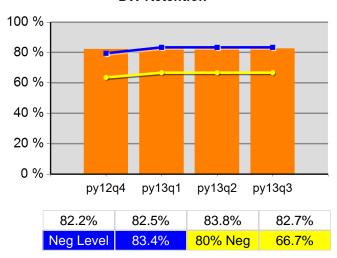

| Value  | Numerator<br>Denominator | Value  | Numerator<br>Denominator |
| 4/1/2013 - 3/31/2014      | Received a Service During the Entry Period                   | 100.0% | 100<br>100               | 100.0% | 312<br>312               |
| 4/1/2013 - 3/31/2014      | Received a Staff Assisted Service During the<br>Entry Period | 98.0%  | 98<br>100                | 94.6%  | 295<br>312               |

<sup>\*</sup> Data suppressed for confidentiality purposes 5/15/2014 9:08:02 AM

#### State of Oregon - Department of Community Colleges and Workforce Development

# The Oregon Consortium/Workforce Alliance - Pacific NW Works Program Year 2013 Rolling 4 Quarters

#### **Adult Entered Employment**



#### **DW Entered Employment**



#### **Adult Retention**



#### **DW Retention**



#### **Adult Average Earnings**



#### **DW Average Earnings**



5/15/2014 9:10:13 AM Page 1 of 2

The Oregon Consortium/Workforce Alliance - Pacific NW Works Program Year 2013 Rolling 4 Quarters

#### Youth Employment or Education



#### Youth Degree or Certificate



#### **Youth Literacy and Numeracy Gains**



5/15/2014 9:10:13 AM Page 2 of 2

Region 06 - TOCOWA - UT&E PY 2013 Qtr-3

|                           |                                                     | Single Quarter | Cumulative 4-Qtr |
|---------------------------|-----------------------------------------------------|----------------|------------------|
| Cumulative<br>Time Period | Participants                                        | Value          | Value            |
| 4/1/2013 - 3/31/2014      | Total Adult Cu