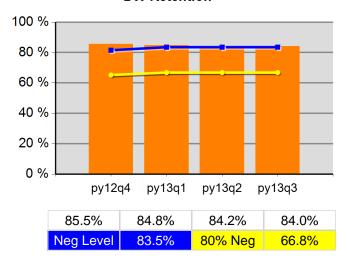

<sup>\*</sup> Data suppressed for confidentiality purposes 5/15/2014 9:07:15 AM

Statewide PY 2013 Qtr-3

|                           |                                       | Single   | Quarter                  | uarter Cumulative 4-Quarter |                          |                        |
|---------------------------|---------------------------------------|----------|--------------------------|-----------------------------|--------------------------|------------------------|
| Cumulative<br>Time Period | Youth                                 | Value    | Numerator<br>Denominator | Value                       | Numerator<br>Denominator | Neg. Perf<br>(80%)     |
| 7/1/2012 - 6/30/2013      | Placement in Employment or Education  | 70.8%    | 204<br>288               | 69.3%                       | 729<br>1,052             | 72.0%<br>(57.6%)       |
| 7/1/2012 - 6/30/2013      | Attainment of a Degree or Certificate | 69.5%    | 191<br>275               | 70.9%                       | 703<br>991               | 73.0%<br>(58.4%)       |
| 4/1/2013 - 3/31/2014      | Literacy and Numeracy Gains           | 35.3%    | 41<br>116                | 41.6%                       | 174<br>418               | 53.0%<br>(42.4%)       |
| 7/1/2012 - 6/30/2013      | Credential Attainment Rate            | 62.1%    | 192<br>309               | 64.4%                       | 724<br>1,124             |                        |
| Cumulative<br>Time Period | Entered Employment Rate               | Value    | Numerator<br>Denominator | Value                       | Numerator<br>Denominator | Neg. Perf.<br>(80%)    |
| 7/1/2012 - 6/30/2013      | Adults                                | 59.2%    | 18,622<br>31,478         | 56.8%                       | 79,121<br>139,284        | 58.0%<br>(46.4%)       |
| 7/1/2012 - 6/30/2013      | Dislocated Workers                    | 59.8%    | 15,133<br>25,311         | 57.2%                       | 65,075<br>113,857        | 58.0%<br>(46.4%)       |
| 7/1/2012 - 6/30/2013      | National Emergency Grant              | 73.6%    | 39<br>53                 | 74.0%                       | 301<br>407               |                        |
| 7/1/2012 - 6/30/2013      | Older Youth (19-21) Program Results   | 69.4%    | 59<br>85                 | 69.8%                       | 201<br>288               |                        |
| 7/1/2012 - 6/30/2013      | Veterans                              | 56.3%    | 1,466<br>2,606           | 52.5%                       | 6,289<br>11,976          |                        |
| Cumulative<br>Time Period | Retention Rate                        | Value    | Numerator<br>Denominator | Value                       | Numerator<br>Denominator | Neg. Perf.<br>(80%)    |
| /1/2012 - 12/31/2012      | Adults                                | 85.3%    | 19,484<br>22,847         | 83.4%                       | 93,703<br>112,298        | 84.0%<br>(67.2%)       |
| /1/2012 - 12/31/2012      | Dislocated Workers                    | 85.2%    | 15,642<br>18,349         | 83.6%                       | 76,755<br>91,798         | 84.0%<br>(67.2%)       |
| /1/2012 - 12/31/2012      | National Emergency Grant              | 89.5%    | 68<br>76                 | 91.3%                       | 650<br>712               |                        |
| /1/2012 - 12/31/2012      | Older Youth (19-21) Program Results   | 85.4%    | 35<br>41                 | 74.6%                       | 176<br>236               |                        |
| /1/2012 - 12/31/2012      | Veterans                              | 85.5%    | 1,583<br>1,852           | 82.3%                       | 7,841<br>9,530           |                        |
| Cumulative<br>Time Period | Six-Months Average Earnings           | Value    | Numerator<br>Denominator | Value                       | Numerator<br>Denominator | Neg. Perf<br>(80%)     |
| /1/2012 - 12/31/2012      | Adults                                | \$14,447 | 281,407,127<br>19,479    | \$13,976                    | 1,309,486,496<br>93,697  | \$14,200<br>(\$11,360) |
| /1/2012 - 12/31/2012      | Dislocated Workers                    | \$14,885 | 232,764,060<br>15,638    | \$14,318                    | 1,098,893,561<br>76,751  | \$14,200<br>(\$11,360) |
| /1/2012 - 12/31/2012      | National Emergency Grant              | \$13,321 | 905,836<br>68            | \$15,430                    | 10,029,309<br>650        |                        |
| /1/2012 - 12/31/2012      | Older Youth (19-21) Program Results   | \$5,141  | 205,634<br>40            | \$3,676                     | 775,602<br>211           |                        |
| /1/2012 - 12/31/2012      | Veterans                              | \$16,080 | 25,453,970<br>1,583      | \$16,112                    | 126,331,759<br>7,841     |                        |
| Cumulative<br>Time Period | Employment and Credential Rate        | Value    | Numerator<br>Denominator | Value                       | Numerator<br>Denominator |                        |
| 7/1/2012 - 6/30/2013      | Adults                                | 38.4%    | 219<br>571               | 35.2%                       | 953<br>2,711             |                        |
| 7/1/2012 - 6/30/2013      | Dislocated Workers                    | 34.2%    | 144<br>421               | 33.5%                       | 708<br>2,114             |                        |
|                           |                                       |          | 38                       |                             | 131                      |                        |