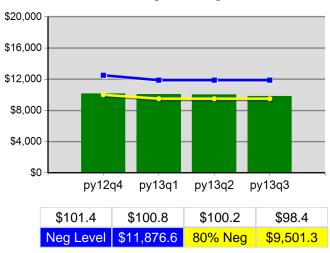

# Statewide Program Year 2013 Rolling 4 Quarters

#### **Adult Average Earnings**