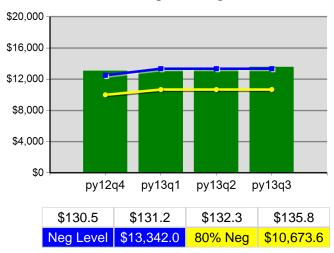

# Statewide Program Year 2013 Rolling 4 Quarters

#### **DW Average Earnings**

5/15/2014 9:08:28 AM Page 1 of 2

Statewide Program Year 2013 Rolling 4 Quarters