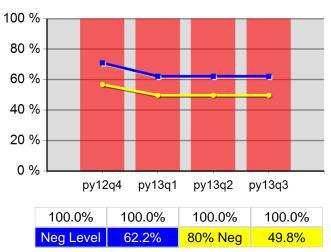

1/2013 - 3/31/2014      | Received a Service During the Entry Period                | 100.0% | 161<br>161               | 100.0% | 535<br>535               |
| 4/1/2013 - 3/31/2014      | Received a Staff Assisted Service During the Entry Period | 99.4%  | 160<br>161               | 96.8%  | 518<br>535               |

<sup>\*</sup> Data suppressed for confidentiality purposes 5/15/2014 9:07:52 AM

# The Job Council - WSO MEDFORD OED Program Year 2013 Rolling 4 Quarters

# **Adult Entered Employment**



#### **DW Entered Employment**



#### **Adult Retention**



#### **DW Retention**



## **Adult Average Earnings**



### **DW Average Earnings**



5/15/2014 9:09:52 AM Page 1 of 2

The Job Council - WSO MEDFORD OED Program Year 2013 Rolling 4 Quarters

# Youth Employment or Education



# Youth Degree or Certificate



# **Youth Literacy and Numeracy Gains**



5/15/2014 9:09:52 AM Page 2 of 2

Region 15 - WICCO PY 2013 Qtr-3

|                           |                                                     | Single Quarter | Cumulative 4-Qtr |
|---------------------------|-----------------------------------------------------|----------------|------------------|
| Cumulative<br>Time Period | Participants                                        | Value          | Value            |
| 4/1/2013 - 3/31/2014      | Total Adult Customers                               | 4,429          | 12,511           |
|                           | Total Adults (self-service only)                    | 0              | 0                |
|                           | WIA Adult