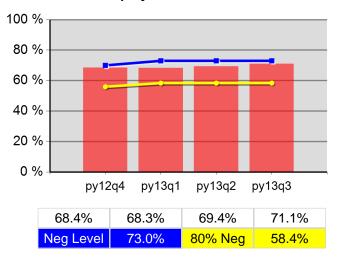

|
| 4/1/2013 - 3/31/2014      | Received a Staff Assisted Service During the<br>Entry Period | 92.4%  | 97<br>105                | 92.7%  | 317<br>342               |

<sup>\*</sup> Data suppressed for confidentiality purposes 5/15/2014 9:08:04 AM

# State of Oregon - Department of Community Colleges and Workforce Development

#### The Oregon Consortium/Workforce Alliance - Umpqua Training & Employment Program Year 2013 Rolling 4 Quarters

# **Adult Entered Employment** 100 % 80 % 60 % 40 % 20 % 0 % py13q1

py13q2

56.4%

80% Neg

py13q3

56.7%

45.9%



#### **Adult Retention**

55.6%

57.4%

py12q4

52.8%

Neg Level



#### **DW Retention**



#### **Adult Average Earnings**



#### **DW Average Earnings**



5/15/2014 9:10:20 AM Page 1 of 2

#### Youth Employment or Education



#### Youth Degree or Certificate



#### **Youth Literacy and Numeracy Gains**



5/15/2014 9:10:20 AM Page 2 of 2

Region 07 - TOCOWA - SCBEC PY 2013 Qtr-3

|                           |                                                     | Single Quarter | Cumulative 4-Q |
|---------------------------|-----------------------------------------------------|----------------|----------------|
| Cumulative<br>Time Period | Participants                                        | Value          | Value          |
| 4/1/2013 - 3/31/2014      | Total Adult Customers                               | 1,583          | 4,300          |
|                           | Total Adults (self-service only)                    | 0              | 0              |
|                           | WIA Adult