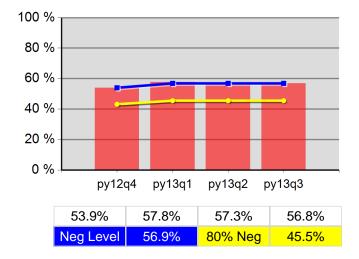

### Youth Degree or Certificate

<sup>\*</sup> Data suppressed for confidentiality purposes 5/15/2014 9:07:15 AM

Statewide PY 2013 Qtr-3

|                           |                                       | Single   | Quarter                  | uarter Cumulative 4-Quarter |                          |                        |
|---------------------------|---------------------------------------|----------|--------------------------|-----------------------------|--------------------------|------------------------|
| Cumulative<br>Time Period | Youth                                 | Value    | Numerator<br>Denominator | Value                       | Numerator<br>Denominator | Neg. Perf<br>(80%)     |
| 7/1/2012 - 6/30/2013      | Placement in Employment or Education  | 70.8%    | 204<br>288               | 69.3%                       | 729<br>1,052             | 72.0%<br>(57.6%)       |
| 7/1/2012 - 6/30/2013      | Attainment of a Degree or Certificate | 69.5%    | 191<br>275               | 70.9%                       | 703<br>991               | 73.0%<br>(58.4%)       |
| 4/1/2013 - 3/31/2014      | Literacy and Numeracy Gains           | 35.3%    | 41<br>116                | 41.6%                       | 174<br>418               | 53.0%<br>(42.4%)       |
| 7/1/2012 - 6/30/2013      | Credential Attainment Rate            | 62.1%    | 192<br>309               | 64.4%                       | 724<br>1,124             |                        |
| Cumulative<br>Time Period | Entered Employment Rate               | Value    | Numerator<br>Denominator | Value                       | Numerator<br>Denominator | Neg. Perf.<br>(80%)    |
| 7/1/2012 - 6/30/2013      | Adults                                | 59.2%    | 18,622<br>31,478         | 56.8%                       | 79,121<br>139,284        | 58.0%<br>(46.4%)       |
| 7/1/2012 - 6/30/2013      | Dislocated Workers                    | 59.8%    | 15,133<br>25,311         | 57.2%                       | 65,075<br>113,857        | 58.0%<br>(46.4%)       |
| 7/1/2012 - 6/30/2013      | National Emergency Grant              | 73.6%    | 39<br>53                 | 74.0%                       | 301<br>407               |                        |
| 7/1/2012 - 6/30/2013      | Older Youth (19-21) Program Results   | 69.4%    | 59<br>85                 | 69.8%                       | 201<br>288               |                        |
| 7/1/2012 - 6/30/2013      | Veterans                              | 56.3%    | 1,466<br>2,606           | 52.5%                       | 6,289<br>11,976          |                        |
| Cumulative<br>Time Period | Retention Rate                        | Value    | Numerator<br>Denominator | Value                       | Numerator<br>Denominator | Neg. Perf.<br>(80%)    |
| /1/2012 - 12/31/2012      | Adults                                | 85.3%    | 19,484<br>22,847         | 83.4%                       | 93,703<br>112,298        | 84.0%<br>(67.2%)       |
| /1/2012 - 12/31/2012      | Dislocated Workers                    | 85.2%    | 15,642<br>18,349         | 83.6%                       | 76,755<br>91,798         | 84.0%<br>(67.2%)       |
| /1/2012 - 12/31/2012      | National Emergency Grant              | 89.5%    | 68<br>76                 | 91.3%                       | 650<br>712               |                        |
| /1/2012 - 12/31/2012      | Older Youth (19-21) Program Results   | 85.4%    | 35<br>41                 | 74.6%                       | 176<br>236               |                        |
| /1/2012 - 12/31/2012      | Veterans                              | 85.5%    | 1,583<br>1,852           | 82.3%                       | 7,841<br>9,530           |                        |
| Cumulative<br>Time Period | Six-Months Average Earnings           | Value    | Numerator<br>Denominator | Value                       | Numerator<br>Denominator | Neg. Perf<br>(80%)     |
| /1/2012 - 12/31/2012      | Adults                                | \$14,447 | 281,407,127<br>19,479    | \$13,976                    | 1,309,486,496<br>93,697  | \$14,200<br>(\$11,360) |
| /1/2012 - 12/31/2012      | Dislocated Workers                    | \$14,885 | 232,764,060<br>15,638    | \$14,318                    | 1,098,893,561<br>76,751  | \$14,200<br>(\$11,360) |
| /1/2012 - 12/31/2012      | National Emergency Grant              | \$13,321 | 905,836<br>68            | \$15,430                    | 10,029,309<br>650        |                        |
| /1/2012 - 12/31/2012      | Older Youth (19-21) Program Results   | \$5,141  | 205,634<br>40            | \$3,676                     | 775,602<br>211           |                        |
| /1/2012 - 12/31/2012      | Veterans                              | \$16,080 | 25,453,970<br>1,583      | \$16,112                    | 126,331,759<br>7,841     |                        |
| Cumulative<br>Time Period | Employment and Credential Rate        | Value    | Numerator<br>Denominator | Value                       | Numerator<br>Denominator |                        |
| 7/1/2012 - 6/30/2013      | Adults                                | 38.4%    | 219<br>571               | 35.2%                       | 953<br>2,711             |                        |
| 7/1/2012 - 6/30/2013      | Dislocated Workers                    | 34.2%    | 144<br>421               | 33.5%                       | 708<br>2,114             |                        |
|                           |                                       |          | 38                       |                             | 131                      |                        |