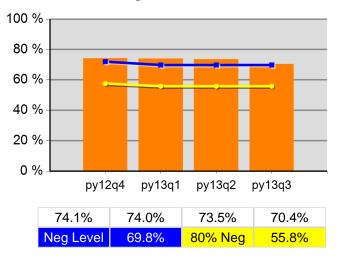

#### **DW Retention**

<sup>\*</sup> Data suppressed for confidentiality purposes 5/15/2014 9:07:25 AM

|                           |                                       | Single   | Quarter Cumulative 4-Quarter |          |                          |                        |
|---------------------------|---------------------------------------|----------|------------------------------|----------|--------------------------|------------------------|
| Cumulative<br>Time Period | Youth                                 | Value    | Numerator<br>Denominator     | Value    | Numerator<br>Denominator | Neg. Perf.<br>(80%)    |
| 7/1/2012 - 6/30/2013      | Placement in Employment or Education  | 68.1%    | 47<br>69                     | 68.4%    | 160<br>234               | 76.0%<br>(60.8%)       |
| 7/1/2012 - 6/30/2013      | Attainment of a Degree or Certificate | 73.9%    | 51<br>69                     | 76.5%    | 176<br>230               | 75.0%<br>(60.0%)       |
| 4/1/2013 - 3/31/2014      | Literacy and Numeracy Gains           | 26.9%    | 7<br>26                      | 32.3%    | 20<br>62                 | 51.0%<br>(40.8%)       |
| 7/1/2012 - 6/30/2013      | Credential Attainment Rate            | 72.2%    | 52<br>72                     | 73.7%    | 182<br>247               |                        |
| Cumulative<br>Time Period | Entered Employment Rate               | Value    | Numerator<br>Denominator     | Value    | Numerator<br>Denominator | Neg. Perf.<br>(80%)    |
| 7/1/2012 - 6/30/2013      | Adults                                | 63.1%    | 2,437<br>3,861               | 58.2%    | 9,859<br>16,930          | 51.3%<br>(41.0%)       |
| 7/1/2012 - 6/30/2013      | Dislocated Workers                    | 64.2%    | 1,976<br>3,078               | 58.8%    | 8,118<br>13,801          | 51.0%<br>(40.8%)       |
| 7/1/2012 - 6/30/2013      | National Emergency Grant              | 50.0%    | *                            | 81.3%    | 13<br>16                 |                        |
| 7/1/2012 - 6/30/2013      | Older Youth (19-21) Program Results   | 65.2%    | 15<br>23                     | 60.7%    | 34<br>56                 |                        |
| 7/1/2012 - 6/30/2013      | Veterans                              | 53.4%    | 166<br>311                   | 49.2%    | 705<br>1,434             |                        |
| Cumulative<br>Time Period | Retention Rate                        | Value    | Numerator<br>Denominator     | Value    | Numerator<br>Denominator | Neg. Perf.<br>(80%)    |
| /1/2012 - 12/31/2012      | Adults                                | 88.2%    | 2,655<br>3,009               | 83.8%    | 11,345<br>13,546         | 83.4%<br>(66.7%)       |
| /1/2012 - 12/31/2012      | Dislocated Workers                    | 88.6%    | 2,151<br>2,428               | 84.0%    | 9,322<br>11,101          | 84.2%<br>(67.4%)       |
| /1/2012 - 12/31/2012      | National Emergency Grant              | 100.0%   | *                            | 88.2%    | 45<br>51                 |                        |
| /1/2012 - 12/31/2012      | Older Youth (19-21) Program Results   | 66.7%    | *                            | 60.0%    | 24<br>40                 |                        |
| /1/2012 - 12/31/2012      | Veterans                              | 89.3%    | 209<br>234                   | 84.5%    | 891<br>1,054             |                        |
| Cumulative<br>Time Period | Six-Months Average Earnings           | Value    | Numerator<br>Denominator     | Value    | Numerator<br>Denominator | Neg. Perf<br>(80%)     |
| /1/2012 - 12/31/2012      | Adults                                | \$13,805 | 36,652,634<br>2,655          | \$13,243 | 150,241,757<br>11,345    | \$13,500<br>(\$10,800) |
| /1/2012 - 12/31/2012      | Dislocated Workers                    | \$14,089 | 30,305,270<br>2,151          | \$13,458 | 125,458,762<br>9,322     | \$12,900<br>(\$10,320) |
| /1/2012 - 12/31/2012      | National Emergency Grant              | \$23,463 | *                            | \$16,401 | 738,049<br>45            |                        |
| /1/2012 - 12/31/2012      | Older Youth (19-21) Program Results   | \$2,570  | *                            | \$3,328  | 113,167<br>34            |                        |
| /1/2012 - 12/31/2012      | Veterans                              | \$16,557 | 3,460,462<br>209             | \$15,538 | 13,844,401<br>891        |                        |
| Cumulative<br>Time Period | Employment and Credential Rate        | Value    | Numerator<br>Denominator     | Value    | Numerator<br>Denominator |                        |
| 7/1/2012 - 6/30/2013      | Adults                                | 37.5%    | 45<br>120                    | 23.7%    | 140<br>591               |                        |
| 7/1/2012 - 6/30/2013      | Dislocated Workers                    | 24.0%    | 25<br>104                    | 17.9%    | 84<br>469                |                        |
| 7/1/2012 - 6/30/2013      | Older Youth (19-21) Program Results   | 56.0%    | 14<br>25                     | 52.1%    | 37<br>71                 |                        |