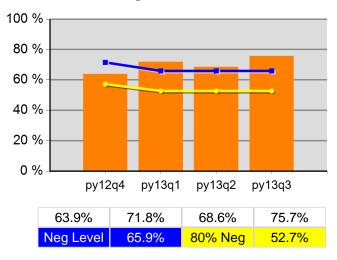

## Youth Employment or Education

<sup>\*</sup> Data suppressed for confidentiality purposes 5/15/2014 9:07:15 AM

Statewide PY 2013 Qtr-3

|                           |                                       | Single   | Quarter                  | uarter Cumulative 4-Quarter |                          |                        |
|---------------------------|---------------------------------------|----------|--------------------------|-----------------------------|--------------------------|------------------------|
| Cumulative<br>Time Period | Youth                                 | Value    | Numerator<br>Denominator | Value                       | Numerator<br>Denominator | Neg. Perf<br>(80%)     |
| 7/1/2012 - 6/30/2013      | Placement in Employment or Education  | 70.8%    | 204<br>288               | 69.3%                       | 729<br>1,052             | 72.0%<br>(57.6%)       |
| 7/1/2012 - 6/30/2013      | Attainment of a Degree or Certificate | 69.5%    | 191<br>275               | 70.9%                       | 703<br>991               | 73.0%<br>(58.4%)       |
| 4/1/2013 - 3/31/2014      | Literacy and Numeracy Gains           | 35.3%    | 41<br>116                | 41.6%                       | 174<br>418               | 53.0%<br>(42.4%)       |
| 7/1/2012 - 6/30/2013      | Credential Attainment Rate            | 62.1%    | 192<br>309               | 64.4%                       | 724<br>1,124             |                        |
| Cumulative<br>Time Period | Entered Employment Rate               | Value    | Numerator<br>Denominator | Value                       | Numerator<br>Denominator | Neg. Perf.<br>(80%)    |
| 7/1/2012 - 6/30/2013      | Adults                                | 59.2%    | 18,622<br>31,478         | 56.8%                       | 79,121<br>139,284        | 58.0%<br>(46.4%)       |
| 7/1/2012 - 6/30/2013      | Dislocated Workers                    | 59.8%    | 15,133<br>25,311         | 57.2%                       | 65,075<br>113,857        | 58.0%<br>(46.4%)       |
| 7/1/2012 - 6/30/2013      | National Emergency Grant              | 73.6%    | 39<br>53                 | 74.0%                       | 301<br>407               |                        |
| 7/1/2012 - 6/30/2013      | Older Youth (19-21) Program Results   | 69.4%    | 59<br>85                 | 69.8%                       | 201<br>288               |                        |
| 7/1/2012 - 6/30/2013      | Veterans                              | 56.3%    | 1,466<br>2,606           | 52.5%                       | 6,289<br>11,976          |                        |
| Cumulative<br>Time Period | Retention Rate                        | Value    | Numerator<br>Denominator | Value                       | Numerator<br>Denominator | Neg. Perf.<br>(80%)    |
| /1/2012 - 12/31/2012      | Adults                                | 85.3%    | 19,484<br>22,847         | 83.4%                       | 93,703<br>112,298        | 84.0%<br>(67.2%)       |
| /1/2012 - 12/31/2012      | Dislocated Workers                    | 85.2%    | 15,642<br>18,349         | 83.6%                       | 76,755<br>91,798         | 84.0%<br>(67.2%)       |
| /1/2012 - 12/31/2012      | National Emergency Grant              | 89.5%    | 68<br>76                 | 91.3%                       | 650<br>712               |                        |
| /1/2012 - 12/31/2012      | Older Youth (19-21) Program Results   | 85.4%    | 35<br>41                 | 74.6%                       | 176<br>236               |                        |
| /1/2012 - 12/31/2012      | Veterans                              | 85.5%    | 1,583<br>1,852           | 82.3%                       | 7,841<br>9,530           |                        |
| Cumulative<br>Time Period | Six-Months Average Earnings           | Value    | Numerator<br>Denominator | Value                       | Numerator<br>Denominator | Neg. Perf<br>(80%)     |
| /1/2012 - 12/31/2012      | Adults                                | \$14,447 | 281,407,127<br>19,479    | \$13,976                    | 1,309,486,496<br>93,697  | \$14,200<br>(\$11,360) |
| /1/2012 - 12/31/2012      | Dislocated Workers                    | \$14,885 | 232,764,060<br>15,638    | \$14,318                    | 1,098,893,561<br>76,751  | \$14,200<br>(\$11,360) |
| /1/2012 - 12/31/2012      | National Emergency Grant              | \$13,321 | 905,836<br>68            | \$15,430                    | 10,029,309<br>650        |                        |
| /1/2012 - 12/31/2012      | Older Youth (19-21) Program Results   | \$5,141  | 205,634<br>40            | \$3,676                     | 775,602<br>211           |                        |
| /1/2012 - 12/31/2012      | Veterans                              | \$16,080 | 25,453,970<br>1,583      | \$16,112                    | 126,331,759<br>7,841     |                        |
| Cumulative<br>Time Period | Employment and Credential Rate        | Value    | Numerator<br>Denominator | Value                       | Numerator<br>Denominator |                        |
| 7/1/2012 - 6/30/2013      | Adults                                | 38.4%    | 219<br>571               | 35.2%                       | 953<br>2,711             |                        |
| 7/1/2012 - 6/30/2013      | Dislocated Workers                    | 34.2%    | 144<br>421               | 33.5%                       | 708<br>2,114             |                        |
|                           |                                       |          | 38                       |                             | 131                      |                        |