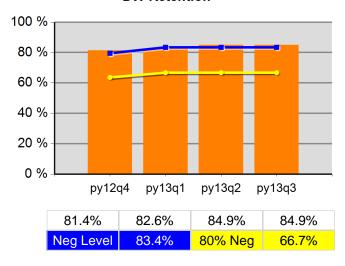

ng the Entry Period                | 100.0% | 37<br>37                 | 100.0% | 125<br>125               |
| 4/1/2013 - 3/31/2014      | Received a Staff Assisted Service During the Entry Period | 100.0% | 37<br>37                 | 95.2%  | 119<br>125               |

<sup>\*</sup> Data suppressed for confidentiality purposes 5/15/2014 9:08:26 AM

#### State of Oregon - Department of Community Colleges and Workforce Development

The Oregon Consortium/Workforce Alliance - Training & Employment Consortium - R14

#### Program Year 2013 Rolling 4 Quarters

#### **Adult Entered Employment**

#### 100 % 80 % 60 % 40 % 20 % 0 % py12q4 py13q1 py13q2 py13q3 56.2% 59.6% 60.3% 59.8% Neg Level 57.4% 80% Neg 45.9%

#### **DW Entered Employment**



#### **Adult Retention**



#### **DW Retention**



#### **Adult Average Earnings**



#### **DW Average Earnings**



5/15/2014 9:11:12 AM Page 1 of 2

The Oregon Consortium/Workforce Alliance - Training & Employment Consortium -

#### Program Year 2013 Rolling 4 Quarters

#### Youth Employment or Education



#### Youth Degree or Certificate



#### **Youth Literacy and Numeracy Gains**



5/15/2014 9:11:12 AM Page 2 of 2