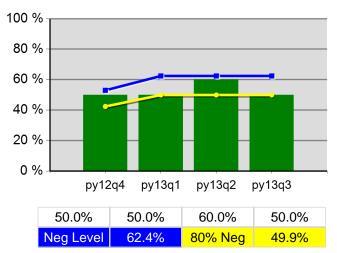

<sup>\*</sup> Data suppressed for confidentiality purposes 5/15/2014 9:07:25 AM

|                           |                                       | Single   | Quarter Cumulative 4-Quarter |          |                          |                        |
|---------------------------|---------------------------------------|----------|------------------------------|----------|--------------------------|------------------------|
| Cumulative<br>Time Period | Youth                                 | Value    | Numerator<br>Denominator     | Value    | Numerator<br>Denominator | Neg. Perf.<br>(80%)    |
| 7/1/2012 - 6/30/2013      | Placement in Employment or Education  | 68.1%    | 47<br>69                     | 68.4%    | 160<br>234               | 76.0%<br>(60.8%)       |
| 7/1/2012 - 6/30/2013      | Attainment of a Degree or Certificate | 73.9%    | 51<br>69                     | 76.5%    | 176<br>230               | 75.0%<br>(60.0%)       |
| 4/1/2013 - 3/31/2014      | Literacy and Numeracy Gains           | 26.9%    | 7<br>26                      | 32.3%    | 20<br>62                 | 51.0%<br>(40.8%)       |
| 7/1/2012 - 6/30/2013      | Credential Attainment Rate            | 72.2%    | 52<br>72                     | 73.7%    | 182<br>247               |                        |
| Cumulative<br>Time Period | Entered Employment Rate               | Value    | Numerator<br>Denominator     | Value    | Numerator<br>Denominator | Neg. Perf.<br>(80%)    |
| 7/1/2012 - 6/30/2013      | Adults                                | 63.1%    | 2,437<br>3,861               | 58.2%    | 9,859<br>16,930          | 51.3%<br>(41.0%)       |
| 7/1/2012 - 6/30/2013      | Dislocated Workers                    | 64.2%    | 1,976<br>3,078               | 58.8%    | 8,118<br>13,801          | 51.0%<br>(40.8%)       |
| 7/1/2012 - 6/30/2013      | National Emergency Grant              | 50.0%    | *                            | 81.3%    | 13<br>16                 |                        |
| 7/1/2012 - 6/30/2013      | Older Youth (19-21) Program Results   | 65.2%    | 15<br>23                     | 60.7%    | 34<br>56                 |                        |
| 7/1/2012 - 6/30/2013      | Veterans                              | 53.4%    | 166<br>311                   | 49.2%    | 705<br>1,434             |                        |
| Cumulative<br>Time Period | Retention Rate                        | Value    | Numerator<br>Denominator     | Value    | Numerator<br>Denominator | Neg. Perf.<br>(80%)    |
| /1/2012 - 12/31/2012      | Adults                                | 88.2%    | 2,655<br>3,009               | 83.8%    | 11,345<br>13,546         | 83.4%<br>(66.7%)       |
| /1/2012 - 12/31/2012      | Dislocated Workers                    | 88.6%    | 2,151<br>2,428               | 84.0%    | 9,322<br>11,101          | 84.2%<br>(67.4%)       |
| /1/2012 - 12/31/2012      | National Emergency Grant              | 100.0%   | *                            | 88.2%    | 45<br>51                 |                        |
| /1/2012 - 12/31/2012      | Older Youth (19-21) Program Results   | 66.7%    | *                            | 60.0%    | 24<br>40                 |                        |
| /1/2012 - 12/31/2012      | Veterans                              | 89.3%    | 209<br>234                   | 84.5%    | 891<br>1,054             |                        |
| Cumulative<br>Time Period | Six-Months Average Earnings           | Value    | Numerator<br>Denominator     | Value    | Numerator<br>Denominator | Neg. Perf<br>(80%)     |
| /1/2012 - 12/31/2012      | Adults                                | \$13,805 | 36,652,634<br>2,655          | \$13,243 | 150,241,757<br>11,345    | \$13,500<br>(\$10,800) |
| /1/2012 - 12/31/2012      | Dislocated Workers                    | \$14,089 | 30,305,270<br>2,151          | \$13,458 | 125,458,762<br>9,322     | \$12,900<br>(\$10,320) |
| /1/2012 - 12/31/2012      | National Emergency Grant              | \$23,463 | *                            | \$16,401 | 738,049<br>45            |                        |
| /1/2012 - 12/31/2012      | Older Youth (19-21) Program Results   | \$2,570  | *                            | \$3,328  | 113,167<br>34            |                        |
| /1/2012 - 12/31/2012      | Veterans                              | \$16,557 | 3,460,462<br>209             | \$15,538 | 13,844,401<br>891        |                        |
| Cumulative<br>Time Period | Employment and Credential Rate        | Value    | Numerator<br>Denominator     | Value    | Numerator<br>Denominator |                        |
| 7/1/2012 - 6/30/2013      | Adults                                | 37.5%    | 45<br>120                    | 23.7%    | 140<br>591               |                        |
| 7/1/2012 - 6/30/2013      | Dislocated Workers                    | 24.0%    | 25<br>104                    | 17.9%    | 84<br>469                |                        |
| 7/1/2012 - 6/30/2013      | Older Youth (19-21) Program Results   | 56.0%    | 14<br>25                     | 52.1%    | 37<br>71                 |                        |