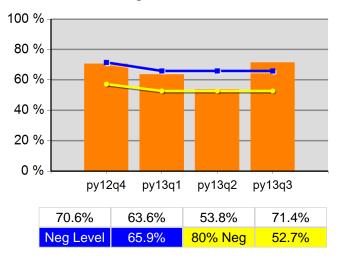

### Youth Degree or Certificate

<sup>\*</sup> Data suppressed for confidentiality purposes 5/15/2014 9:07:15 AM

Statewide PY 2013 Qtr-3

|                           |                                       | Single   | Quarter                  | uarter Cumulative 4-Quarter |                          |                        |
|---------------------------|---------------------------------------|----------|--------------------------|-----------------------------|--------------------------|------------------------|
| Cumulative<br>Time Period | Youth                                 | Value    | Numerator<br>Denominator | Value                       | Numerator<br>Denominator | Neg. Perf<br>(80%)     |
| 7/1/2012 - 6/30/2013      | Placement in Employment or Education  | 70.8%    | 204<br>288               | 69.3%                       | 729<br>1,052             | 72.0%<br>(57.6%)       |
| 7/1/2012 - 6/30/2013      | Attainment of a Degree or Certificate | 69.5%    | 191<br>275               | 70.9%                       | 703<br>991               | 73.0%<br>(58.4%)       |
| 4/1/2013 - 3/31/2014      | Literacy and Numeracy Gains           | 35.3%    | 41<br>116                | 41.6%                       | 174<br>418               | 53.0%<br>(42.4%)       |
| 7/1/2012 - 6/30/2013      | Credential Attainment Rate            | 62.1%    | 192<br>309               | 64.4%                       | 724<br>1,124             |                        |
| Cumulative<br>Time Period | Entered Employment Rate               | Value    | Numerator<br>Denominator | Value                       | Numerator<br>Denominator | Neg. Perf.<br>(80%)    |
| 7/1/2012 - 6/30/2013      | Adults                                | 59.2%    | 18,622<br>31,478         | 56.8%                       | 79,121<br>139,284        | 58.0%<br>(46.4%)       |
| 7/1/2012 - 6/30/2013      | Dislocated Workers                    | 59.8%    | 15,133<br>25,311         | 57.2%                       | 65,075<br>113,857        | 58.0%<br>(46.4%)       |
| 7/1/2012 - 6/30/2013      | National Emergency Grant              | 73.6%    | 39<br>53                 | 74.0%                       | 301<br>407               |                        |
| 7/1/2012 - 6/30/2013      | Older Youth (19-21) Program Results   | 69.4%    | 59<br>85                 | 69.8%                       | 201<br>288               |                        |
| 7/1/2012 - 6/30/2013      | Veterans                              | 56.3%    | 1,466<br>2,606           | 52.5%                       | 6,289<br>11,976          |                        |
| Cumulative<br>Time Period | Retention Rate                        | Value    | Numerator<br>Denominator | Value                       | Numerator<br>Denominator | Neg. Perf.<br>(80%)    |
| /1/2012 - 12/31/2012      | Adults                                | 85.3%    | 19,484<br>22,847         | 83.4%                       | 93,703<br>112,298        | 84.0%<br>(67.2%)       |
| /1/2012 - 12/31/2012      | Dislocated Workers                    | 85.2%    | 15,642<br>18,349         | 83.6%                       | 76,755<br>91,798         | 84.0%<br>(67.2%)       |
| /1/2012 - 12/31/2012      | National Emergency Grant              | 89.5%    | 68<br>76                 | 91.3%                       | 650<br>712               |                        |
| /1/2012 - 12/31/2012      | Older Youth (19-21) Program Results   | 85.4%    | 35<br>41                 | 74.6%                       | 176<br>236               |                        |
| /1/2012 - 12/31/2012      | Veterans                              | 85.5%    | 1,583<br>1,852           | 82.3%                       | 7,841<br>9,530           |                        |
| Cumulative<br>Time Period | Six-Months Average Earnings           | Value    | Numerator<br>Denominator | Value                       | Numerator<br>Denominator | Neg. Perf<br>(80%)     |
| /1/2012 - 12/31/2012      | Adults                                | \$14,447 | 281,407,127<br>19,479    | \$13,976                    | 1,309,486,496<br>93,697  | \$14,200<br>(\$11,360) |
| /1/2012 - 12/31/2012      | Dislocated Workers                    | \$14,885 | 232,764,060<br>15,638    | \$14,318                    | 1,098,893,561<br>76,751  | \$14,200<br>(\$11,360) |
| /1/2012 - 12/31/2012      | National Emergency Grant              | \$13,321 | 905,836<br>68            | \$15,430                    | 10,029,309<br>650        |                        |
| /1/2012 - 12/31/2012      | Older Youth (19-21) Program Results   | \$5,141  | 205,634<br>40            | \$3,676                     | 775,602<br>211           |                        |
| /1/2012 - 12/31/2012      | Veterans                              | \$16,080 | 25,453,970<br>1,583      | \$16,112                    | 126,331,759<br>7,841     |                        |
| Cumulative<br>Time Period | Employment and Credential Rate        | Value    | Numerator<br>Denominator | Value                       | Numerator<br>Denominator |                        |
| 7/1/2012 - 6/30/2013      | Adults                                | 38.4%    | 219<br>571               | 35.2%                       | 953<br>2,711             |                        |
| 7/1/2012 - 6/30/2013      | Dislocated Workers                    | 34.2%    | 144<br>421               | 33.5%                       | 708<br>2,114             |                        |
|                           |                                       |          | 38                       |                             | 131                      |                        |