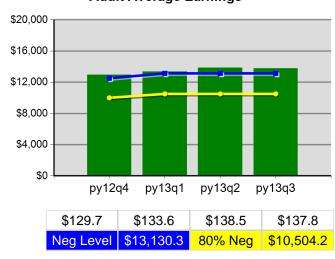

| 100.0% | 37<br>37                 | 100.0% | 125<br>125               |
| 4/1/2013 - 3/31/2014      | Received a Staff Assisted Service During the Entry Period | 100.0% | 37<br>37                 | 95.2%  | 119<br>125               |

<sup>\*</sup> Data suppressed for confidentiality purposes 5/15/2014 9:08:26 AM

#### State of Oregon - Department of Community Colleges and Workforce Development

The Oregon Consortium/Workforce Alliance - Training & Employment Consortium - R14

#### Program Year 2013 Rolling 4 Quarters

#### **Adult Entered Employment**

#### 100 % 80 % 60 % 40 % 20 % 0 % py12q4 py13q1 py13q2 py13q3 56.2% 59.6% 60.3% 59.8% Neg Level 57.4% 80% Neg 45.9%

#### **DW Entered Employment**



#### **Adult Retention**



#### **DW Retention**



#### **Adult Average Earnings**



#### **DW Average Earnings**



5/15/2014 9:11:12 AM Page 1 of 2

The Oregon Consortium/Workforce Alliance - Training & Employment Consortium -

#### Program Year 2013 Rolling 4 Quarters

#### Youth Employment or Education



#### Youth Degree or Certificate



#### **Youth Literacy and Numeracy Gains**



5/15/2014 9:11:12 AM Page 2 of 2