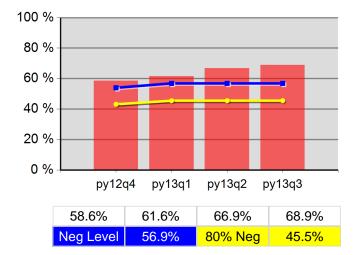

### **Youth Literacy and Numeracy Gains**

5/15/2014 9:08:28 AM Page 2 of 2

|                           |                                                     | Single Quarter | Cumulative 4-Qtr |
|---------------------------|-----------------------------------------------------|----------------|------------------|
| Cumulative<br>Time Period | Participants                                        | Value          | Value            |
| 4/1/2013 - 3/31/2014      | Total Adult Customers                               | 27,612         | 84,372           |
|                           | Total Adults (self-service only)                    | 6,262          | 24,011           |
|                           | WIA Adult                                           | 26,780         | 83,535           |
|                           | WIA Dislocated Worker                               | 17,322         | 49,256           |
|                           | National Emergency Grant                            | 146            | 162              |
|                           | Total Veterans                                      | 2,215          | 6,319            |
|                           | Post 9/11 Era Veterans                              | 599            | 1,771            |
|                           | Post 9/11 Era Veterans Receiving Intensive Services | 12             | 20               |
|                           | TAP Workshop Veteran                                | *              | 20               |
|                           | Received Training Services                          | 224            | 482              |
|                           | Received Training Services - Adults                 | 224            | 482              |
|                           | Received Training Services - Dislocated Workers     | 132            | 289              |
|                           | Received Training Services - NEG                    | 17             | 18               |
|                           | Total Youth (14-21)                                 | 800            | 1,069            |
|                           | Younger Youth (14-18)                               | 577            | 757              |
|                           | Older Youth (19-21)                                 | 223            | 312              |
|                           | Out-of-School Youth                                 | 264            | 355              |
|                           | In-School Youth                                     | 536            | 714              |
| Cumulative<br>Time Period | Exiters                                             | Value          | Value            |
| /1/2013 - 12/31/2013      | Total Adult Customers                               | 17,957         | 78,252           |
|                           | Total Adults (self-service only)                    | 5,338          | 24,257           |
|                           | WIA Adult                                           | 17,957         | 78,246           |
|                           | WIA Dislocated Worker                               | 10,461         | 44,243           |
|                           | National Emergency Grant                            | 8              | 27               |
|                           | Total Veterans                                      | 1,360          | 5,643            |
|                           | Post 9/11 Era Veterans                              | 392            | 1,608            |
|                           | Post 9/11 Era Veterans Receiving Intensive Services | *              | 29               |
|                           | TAP Workshop Veteran                                | 10             | 16               |
|                           | Received Training Services                          | 54             | 569              |
|                           | Received Training Services - Adults                 | 54             | 569              |
|                           | Received Training Services - Dislocated Workers     | 38             | 378              |
|                           | Received Training Services - NEG                    | *              | 9                |
|                           | Total Youth (14-21)                                 | 81             | 304              |
|                           | Younger Youth (14-18)                               | 42             | 199              |
|                           | Older Youth (19-21)                                 | 39             | 105              |
|                           | Out-of-School Youth                                 | 36             | 110              |
|                           | In-School Youth                                     | 45             | 194              |

<sup>\*</sup> Data suppressed for confidentiality purposes 5/15/2014 9:07:15 AM

Statewide PY 2013 Qtr-3

|                           |                                       | Single   | Quarter                  | uarter Cumulative 4-Quarter |                          |                        |
|---------------------------|---------------------------------------|----------|--------------------------|-----------------------------|--------------------------|------------------------|
| Cumulative<br>Time Period | Youth                                 | Value    | Numerator<br>Denominator | Value                       | Numerator<br>Denominator | Neg. Perf<br>(80%)     |
| 7/1/2012 - 6/30/2013      | Placement in Employment or Education  | 70.8%    | 204<br>288               | 69.3%                       | 729<br>1,052             | 72.0%<br>(57.6%)       |
| 7/1/2012 - 6/30/2013      | Attainment of a Degree or Certificate | 69.5%    | 191<br>275               | 70.9%                       | 703<br>991               | 73.0%<br>(58.4%)       |
| 4/1/2013 - 3/31/2014      | Literacy and Numeracy Gains           | 35.3%    | 41<br>116                | 41.6%                       | 174<br>418               | 53.0%<br>(42.4%)       |
| 7/1/2012 - 6/30/2013      | Credential Attainment Rate            | 62.1%    | 192<br>309               | 64.4%                       | 724<br>1,124             |                        |
| Cumulative<br>Time Period | Entered Employment Rate               | Value    | Numerator<br>Denominator | Value                       | Numerator<br>Denominator | Neg. Perf.<br>(80%)    |
| 7/1/2012 - 6/30/2013      | Adults                                | 59.2%    | 18,622<br>31,478         | 56.8%                       | 79,121<br>139,284        | 58.0%<br>(46.4%)       |
| 7/1/2012 - 6/30/2013      | Dislocated Workers                    | 59.8%    | 15,133<br>25,311         | 57.2%                       | 65,075<br>113,857        | 58.0%<br>(46.4%)       |
| 7/1/2012 - 6/30/2013      | National Emergency Grant              | 73.6%    | 39<br>53                 | 74.0%                       | 301<br>407               |                        |
| 7/1/2012 - 6/30/2013      | Older Youth (19-21) Program Results   | 69.4%    | 59<br>85                 | 69.8%                       | 201<br>288               |                        |
| 7/1/2012 - 6/30/2013      | Veterans                              | 56.3%    | 1,466<br>2,606           | 52.5%                       | 6,289<br>11,976          |                        |
| Cumulative<br>Time Period | Retention Rate                        | Value    | Numerator<br>Denominator | Value                       | Numerator<br>Denominator | Neg. Perf.<br>(80%)    |
| /1/2012 - 12/31/2012      | Adults                                | 85.3%    | 19,484<br>22,847         | 83.4%                       | 93,703<br>112,298        | 84.0%<br>(67.2%)       |
| /1/2012 - 12/31/2012      | Dislocated Workers                    | 85.2%    | 15,642<br>18,349         | 83.6%                       | 76,755<br>91,798         | 84.0%<br>(67.2%)       |
| /1/2012 - 12/31/2012      | National Emergency Grant              | 89.5%    | 68<br>76                 | 91.3%                       | 650<br>712               |                        |
| /1/2012 - 12/31/2012      | Older Youth (19-21) Program Results   | 85.4%    | 35<br>41                 | 74.6%                       | 176<br>236               |                        |
| /1/2012 - 12/31/2012      | Veterans                              | 85.5%    | 1,583<br>1,852           | 82.3%                       | 7,841<br>9,530           |                        |
| Cumulative<br>Time Period | Six-Months Average Earnings           | Value    | Numerator<br>Denominator | Value                       | Numerator<br>Denominator | Neg. Perf<br>(80%)     |
| /1/2012 - 12/31/2012      | Adults                                | \$14,447 | 281,407,127<br>19,479    | \$13,976                    | 1,309,486,496<br>93,697  | \$14,200<br>(\$11,360) |
| /1/2012 - 12/31/2012      | Dislocated Workers                    | \$14,885 | 232,764,060<br>15,638    | \$14,318                    | 1,098,893,561<br>76,751  | \$14,200<br>(\$11,360) |
| /1/2012 - 12/31/2012      | National Emergency Grant              | \$13,321 | 905,836<br>68            | \$15,430                    | 10,029,309<br>650        |                        |
| /1/2012 - 12/31/2012      | Older Youth (19-21) Program Results   | \$5,141  | 205,634<br>40            | \$3,676                     | 775,602<br>211           |                        |
| /1/2012 - 12/31/2012      | Veterans                              | \$16,080 | 25,453,970<br>1,583      | \$16,112                    | 126,331,759<br>7,841     |                        |
| Cumulative<br>Time Period | Employment and Credential Rate        | Value    | Numerator<br>Denominator | Value                       | Numerator<br>Denominator |                        |
| 7/1/2012 - 6/30/2013      | Adults                                | 38.4%    | 219<br>571               | 35.2%                       | 953<br>2,711             |                        |
| 7/1/2012 - 6/30/2013      | Dislocated Workers                    | 34.2%    | 144<br>421               | 33.5%                       | 708<br>2,114             |                        |
|                           |                                       |          | 38                       |                             | 131                      |                        |