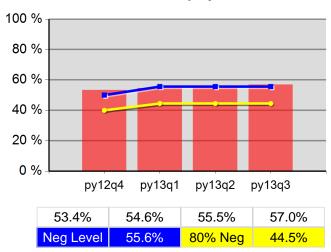

# Statewide Program Year 2013 Rolling 4 Quarters

#### **Adult Average Earnings**