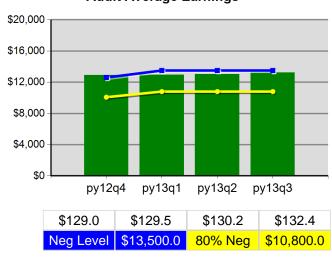

#### **Adult Average Earnings**

<sup>\*</sup> Data suppressed for confidentiality purposes 5/15/2014 9:07:25 AM

|                           |                                       | Single   | Quarter Cumulative 4-Quarter |          |                          |                        |
|---------------------------|---------------------------------------|----------|------------------------------|----------|--------------------------|------------------------|
| Cumulative<br>Time Period | Youth                                 | Value    | Numerator<br>Denominator     | Value    | Numerator<br>Denominator | Neg. Perf.<br>(80%)    |
| 7/1/2012 - 6/30/2013      | Placement in Employment or Education  | 68.1%    | 47<br>69                     | 68.4%    | 160<br>234               | 76.0%<br>(60.8%)       |
| 7/1/2012 - 6/30/2013      | Attainment of a Degree or Certificate | 73.9%    | 51<br>69                     | 76.5%    | 176<br>230               | 75.0%<br>(60.0%)       |
| 4/1/2013 - 3/31/2014      | Literacy and Numeracy Gains           | 26.9%    | 7<br>26                      | 32.3%    | 20<br>62                 | 51.0%<br>(40.8%)       |
| 7/1/2012 - 6/30/2013      | Credential Attainment Rate            | 72.2%    | 52<br>72                     | 73.7%    | 182<br>247               |                        |
| Cumulative<br>Time Period | Entered Employment Rate               | Value    | Numerator<br>Denominator     | Value    | Numerator<br>Denominator | Neg. Perf.<br>(80%)    |
| 7/1/2012 - 6/30/2013      | Adults                                | 63.1%    | 2,437<br>3,861               | 58.2%    | 9,859<br>16,930          | 51.3%<br>(41.0%)       |
| 7/1/2012 - 6/30/2013      | Dislocated Workers                    | 64.2%    | 1,976<br>3,078               | 58.8%    | 8,118<br>13,801          | 51.0%<br>(40.8%)       |
| 7/1/2012 - 6/30/2013      | National Emergency Grant              | 50.0%    | *                            | 81.3%    | 13<br>16                 |                        |
| 7/1/2012 - 6/30/2013      | Older Youth (19-21) Program Results   | 65.2%    | 15<br>23                     | 60.7%    | 34<br>56                 |                        |
| 7/1/2012 - 6/30/2013      | Veterans                              | 53.4%    | 166<br>311                   | 49.2%    | 705<br>1,434             |                        |
| Cumulative<br>Time Period | Retention Rate                        | Value    | Numerator<br>Denominator     | Value    | Numerator<br>Denominator | Neg. Perf.<br>(80%)    |
| /1/2012 - 12/31/2012      | Adults                                | 88.2%    | 2,655<br>3,009               | 83.8%    | 11,345<br>13,546         | 83.4%<br>(66.7%)       |
| /1/2012 - 12/31/2012      | Dislocated Workers                    | 88.6%    | 2,151<br>2,428               | 84.0%    | 9,322<br>11,101          | 84.2%<br>(67.4%)       |
| /1/2012 - 12/31/2012      | National Emergency Grant              | 100.0%   | *                            | 88.2%    | 45<br>51                 |                        |
| /1/2012 - 12/31/2012      | Older Youth (19-21) Program Results   | 66.7%    | *                            | 60.0%    | 24<br>40                 |                        |
| /1/2012 - 12/31/2012      | Veterans                              | 89.3%    | 209<br>234                   | 84.5%    | 891<br>1,054             |                        |
| Cumulative<br>Time Period | Six-Months Average Earnings           | Value    | Numerator<br>Denominator     | Value    | Numerator<br>Denominator | Neg. Perf<br>(80%)     |
| /1/2012 - 12/31/2012      | Adults                                | \$13,805 | 36,652,634<br>2,655          | \$13,243 | 150,241,757<br>11,345    | \$13,500<br>(\$10,800) |
| /1/2012 - 12/31/2012      | Dislocated Workers                    | \$14,089 | 30,305,270<br>2,151          | \$13,458 | 125,458,762<br>9,322     | \$12,900<br>(\$10,320) |
| /1/2012 - 12/31/2012      | National Emergency Grant              | \$23,463 | *                            | \$16,401 | 738,049<br>45            |                        |
| /1/2012 - 12/31/2012      | Older Youth (19-21) Program Results   | \$2,570  | *                            | \$3,328  | 113,167<br>34            |                        |
| /1/2012 - 12/31/2012      | Veterans                              | \$16,557 | 3,460,462<br>209             | \$15,538 | 13,844,401<br>891        |                        |
| Cumulative<br>Time Period | Employment and Credential Rate        | Value    | Numerator<br>Denominator     | Value    | Numerator<br>Denominator |                        |
| 7/1/2012 - 6/30/2013      | Adults                                | 37.5%    | 45<br>120                    | 23.7%    | 140<br>591               |                        |
| 7/1/2012 - 6/30/2013      | Dislocated Workers                    | 24.0%    | 25<br>104                    | 17.9%    | 84<br>469                |                        |
| 7/1/2012 - 6/30/2013      | Older Youth (19-21) Program Results   | 56.0%    | 14<br>25                     | 52.1%    | 37<br>71                 |                        |