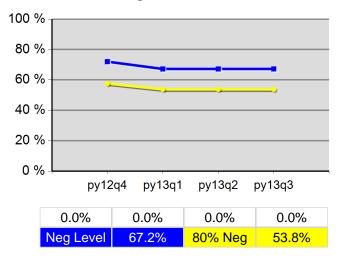

| 100.0% | 233<br>233               | 100.0% | 907<br>907               |
| 4/1/2013 - 3/31/2014      | Received a Staff Assisted Service During the<br>Entry Period | 94.8%  | 221<br>233               | 94.6%  | 858<br>907               |

<sup>\*</sup> Data suppressed for confidentiality purposes 5/15/2014 9:07:34 AM

#### Lane Workforce Partnership - WSL OAKMONT Program Year 2013 Rolling 4 Quarters

#### **Adult Entered Employment**



#### **DW Entered Employment**



#### **Adult Retention**



#### **DW Retention**



#### **Adult Average Earnings**



#### **DW Average Earnings**



5/15/2014 9:09:09 AM Page 1 of 2

Lane Workforce Partnership - WSL OAKMONT Program Year 2013 Rolling 4 Quarters

# **Youth Employment or Education**



### Youth Degree or Certificate



# **Youth Literacy and Numeracy Gains**



5/15/2014 9:09:09 AM Page 2 of 2

Region 05 - LWP - LCC PY 2013 Qtr-3

|                           |                                                     | Single Quarter | Cumulative 4-Qt |
|---------------------------|-----------------------------------------------------|----------------|-----------------|
| Cumulative<br>Time Period | Participants                                        | Value          | Value           |
| 4/1/2013 - 3/31/2014      | Total Adult Customers                               | 78             | 284             |
|                           | Total Adults (self-service only)                    | 0              | 0               |
|                           | WIA Adult                                           | 78