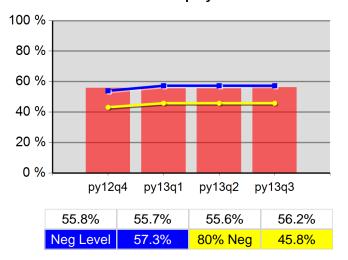

<sup>\*</sup> Data suppressed for confidentiality purposes 5/15/2014 9:07:22 AM

|                           |                                       | Single Quarter |                          | er Cumulative 4-Quarter |                          |                        |
|---------------------------|---------------------------------------|----------------|--------------------------|-------------------------|--------------------------|------------------------|
| Cumulative<br>Time Period | Youth                                 | Value          | Numerator<br>Denominator | Value                   | Numerator<br>Denominator | Neg. Perf.<br>(80%)    |
| 7/1/2012 - 6/30/2013      | Placement in Employment or Education  | 69.4%          | 34<br>49                 | 75.0%                   | 126<br>168               | 71.7%<br>(57.4%)       |
| 7/1/2012 - 6/30/2013      | Attainment of a Degree or Certificate | 57.7%          | 30<br>52                 | 70.4%                   | 119<br>169               | 69.8%<br>(55.8%)       |
| 4/1/2013 - 3/31/2014      | Literacy and Numeracy Gains           | 33.3%          | 11<br>33                 | 32.8%                   | 43<br>131                | 55.1%<br>(44.1%)       |
| 7/1/2012 - 6/30/2013      | Credential Attainment Rate            | 51.8%          | 29<br>56                 | 67.2%                   | 125<br>186               |                        |
| Cumulative<br>Time Period | Entered Employment Rate               | Value          | Numerator<br>Denominator | Value                   | Numerator<br>Denominator | Neg. Perf.<br>(80%)    |
| 7/1/2012 - 6/30/2013      | Adults                                | 57.3%          | 6,831<br>11,931          | 56.3%                   | 29,262<br>52,019         | 58.9%<br>(47.1%)       |
| 7/1/2012 - 6/30/2013      | Dislocated Workers                    | 57.5%          | 5,642<br>9,815           | 56.2%                   | 24,223<br>43,132         | 57.3%<br>(45.8%)       |
| 7/1/2012 - 6/30/2013      | National Emergency Grant              | 100.0%         | *                        | 80.0%                   | 28<br>35                 |                        |
| 7/1/2012 - 6/30/2013      | Older Youth (19-21) Program Results   | 62.5%          | 10<br>16                 | 77.3%                   | 34<br>44                 |                        |
| 7/1/2012 - 6/30/2013      | Veterans                              | 54.3%          | 453<br>834               | 52.7%                   | 2,041<br>3,875           |                        |
| Cumulative<br>Time Period | Retention Rate                        | Value          | Numerator<br>Denominator | Value                   | Numerator<br>Denominator | Neg. Perf.<br>(80%)    |
| 1/1/2012 - 12/31/2012     | Adults                                | 85.3%          | 6,927<br>8,120           | 83.9%                   | 33,501<br>39,907         | 85.9%<br>(68.7%)       |
| 1/1/2012 - 12/31/2012     | Dislocated Workers                    | 85.1%          | 5,634<br>6,617           | 84.0%                   | 27,662<br>32,917         | 83.5%<br>(66.8%)       |
| 1/1/2012 - 12/31/2012     | National Emergency Grant              | 75.0%          | 6<br>8                   | 93.6%                   | 102<br>109               |                        |
| 1/1/2012 - 12/31/2012     | Older Youth (19-21) Program Results   | 100.0%         | 9<br>9                   | 76.6%                   | 36<br>47                 |                        |
| 1/1/2012 - 12/31/2012     | Veterans                              | 85.3%          | 515<br>604               | 82.9%                   | 2,456<br>2,961           |                        |
| Cumulative<br>Time Period | Six-Months Average Earnings           | Value          | Numerator<br>Denominator | Value                   | Numerator<br>Denominator | Neg. Perf.<br>(80%)    |
| 1/1/2012 - 12/31/2012     | Adults                                | \$15,412       | 106,760,272<br>6,927     | \$15,025                | 503,360,428<br>33,501    | \$16,026<br>(\$12,821) |
| 1/1/2012 - 12/31/2012     | Dislocated Workers                    | \$15,927       | 89,731,759<br>5,634      | \$15,402                | 426,049,959<br>27,662    | \$16,285<br>(\$13,028) |
| 1/1/2012 - 12/31/2012     | National Emergency Grant              | \$13,929       | 83,576<br>6              | \$17,147                | 1,749,020<br>102         |                        |
| 1/1/2012 - 12/31/2012     | Older Youth (19-21) Program Results   | \$5,511        | 49,601<br>9              | \$3,411                 | 150,076<br>44            |                        |
| 1/1/2012 - 12/31/2012     | Veterans                              | \$17,336       | 8,928,143<br>515         | \$17,212                | 42,271,801<br>2,456      |                        |
| Cumulative<br>Time Period | Employment and Credential Rate        | Value          | Numerator<br>Denominator | Value                   | Numerator<br>Denominator |                        |
| 7/1/2012 - 6/30/2013      | Adults                                | 39.4%          | 67<br>170                | 37.6%                   | 306<br>813               |                        |
| 7/1/2012 - 6/30/2013      | Dislocated Workers                    | 36.4%          | 39<br>107                | 36.2%                   | 199<br>549               |                        |
| 7/1/2012 - 6/30/2013      | Older Youth (19-21) Program Results   | 37.5%          | 6<br>16                  | 45.6%                   | 26<br>57                 |                        |
|                           |                                       |                |                          |                         |                          |                        |