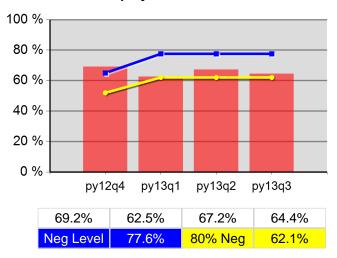

/31/2014      | Received a Service During the Entry Period                   | 100.0% | 383<br>383               | 100.0% | 1,428<br>1,428           |
| 4/1/2013 - 3/31/2014      | Received a Staff Assisted Service During the<br>Entry Period | 52.2%  | 200<br>383               | 44.9%  | 641<br>1,428             |

<sup>\*</sup> Data suppressed for confidentiality purposes 5/15/2014 9:07:28 AM

#### Community Service Consortium Program Year 2013 Rolling 4 Quarters

#### **Adult Entered Employment**



#### **DW Entered Employment**



#### **Adult Retention**



#### **DW Retention**



#### **Adult Average Earnings**



#### **DW Average Earnings**



5/15/2014 9:08:54 AM Page 1 of 2

### Community Service Consortium Program Year 2013 Rolling 4 Quarters

## Youth Employment or Education



### Youth Degree or Certificate



### **Youth Literacy and Numeracy Gains**



5/15/2014 9:08:54 AM Page 2 of 2

|                           |                                                     | Single Quarter | Cumulative 4-Qtr |
|---------------------------|-----------------------------------------------------|----------------|------------------|
| Cumulative<br>Time Period | Participants                                        | Value          | Value            |
| 4/1/2013 - 3/31/2014      | Total Adult Customers                               | 8,321          | 26,459           |
|                           | Total Adults (self-service only)                    | 3,411          | 12,731           |
|                           | WIA Adult                                           |