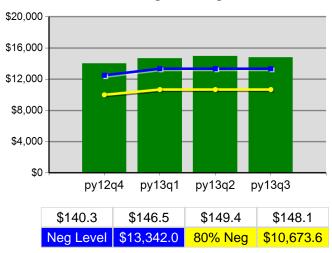

#### **Adult Average Earnings**

<sup>\*</sup> Data suppressed for confidentiality purposes 5/15/2014 9:07:15 AM

Statewide PY 2013 Qtr-3

|                           |                                       | Single   | Quarter                  | uarter Cumulative 4-Quarter |                          |                        |
|---------------------------|---------------------------------------|----------|--------------------------|-----------------------------|--------------------------|------------------------|
| Cumulative<br>Time Period | Youth                                 | Value    | Numerator<br>Denominator | Value                       | Numerator<br>Denominator | Neg. Perf<br>(80%)     |
| 7/1/2012 - 6/30/2013      | Placement in Employment or Education  | 70.8%    | 204<br>288               | 69.3%                       | 729<br>1,052             | 72.0%<br>(57.6%)       |
| 7/1/2012 - 6/30/2013      | Attainment of a Degree or Certificate | 69.5%    | 191<br>275               | 70.9%                       | 703<br>991               | 73.0%<br>(58.4%)       |
| 4/1/2013 - 3/31/2014      | Literacy and Numeracy Gains           | 35.3%    | 41<br>116                | 41.6%                       | 174<br>418               | 53.0%<br>(42.4%)       |
| 7/1/2012 - 6/30/2013      | Credential Attainment Rate            | 62.1%    | 192<br>309               | 64.4%                       | 724<br>1,124             |                        |
| Cumulative<br>Time Period | Entered Employment Rate               | Value    | Numerator<br>Denominator | Value                       | Numerator<br>Denominator | Neg. Perf.<br>(80%)    |
| 7/1/2012 - 6/30/2013      | Adults                                | 59.2%    | 18,622<br>31,478         | 56.8%                       | 79,121<br>139,284        | 58.0%<br>(46.4%)       |
| 7/1/2012 - 6/30/2013      | Dislocated Workers                    | 59.8%    | 15,133<br>25,311         | 57.2%                       | 65,075<br>113,857        | 58.0%<br>(46.4%)       |
| 7/1/2012 - 6/30/2013      | National Emergency Grant              | 73.6%    | 39<br>53                 | 74.0%                       | 301<br>407               |                        |
| 7/1/2012 - 6/30/2013      | Older Youth (19-21) Program Results   | 69.4%    | 59<br>85                 | 69.8%                       | 201<br>288               |                        |
| 7/1/2012 - 6/30/2013      | Veterans                              | 56.3%    | 1,466<br>2,606           | 52.5%                       | 6,289<br>11,976          |                        |
| Cumulative<br>Time Period | Retention Rate                        | Value    | Numerator<br>Denominator | Value                       | Numerator<br>Denominator | Neg. Perf.<br>(80%)    |
| /1/2012 - 12/31/2012      | Adults                                | 85.3%    | 19,484<br>22,847         | 83.4%                       | 93,703<br>112,298        | 84.0%<br>(67.2%)       |
| /1/2012 - 12/31/2012      | Dislocated Workers                    | 85.2%    | 15,642<br>18,349         | 83.6%                       | 76,755<br>91,798         | 84.0%<br>(67.2%)       |
| /1/2012 - 12/31/2012      | National Emergency Grant              | 89.5%    | 68<br>76                 | 91.3%                       | 650<br>712               |                        |
| /1/2012 - 12/31/2012      | Older Youth (19-21) Program Results   | 85.4%    | 35<br>41                 | 74.6%                       | 176<br>236               |                        |
| /1/2012 - 12/31/2012      | Veterans                              | 85.5%    | 1,583<br>1,852           | 82.3%                       | 7,841<br>9,530           |                        |
| Cumulative<br>Time Period | Six-Months Average Earnings           | Value    | Numerator<br>Denominator | Value                       | Numerator<br>Denominator | Neg. Perf<br>(80%)     |
| /1/2012 - 12/31/2012      | Adults                                | \$14,447 | 281,407,127<br>19,479    | \$13,976                    | 1,309,486,496<br>93,697  | \$14,200<br>(\$11,360) |
| /1/2012 - 12/31/2012      | Dislocated Workers                    | \$14,885 | 232,764,060<br>15,638    | \$14,318                    | 1,098,893,561<br>76,751  | \$14,200<br>(\$11,360) |
| /1/2012 - 12/31/2012      | National Emergency Grant              | \$13,321 | 905,836<br>68            | \$15,430                    | 10,029,309<br>650        |                        |
| /1/2012 - 12/31/2012      | Older Youth (19-21) Program Results   | \$5,141  | 205,634<br>40            | \$3,676                     | 775,602<br>211           |                        |
| /1/2012 - 12/31/2012      | Veterans                              | \$16,080 | 25,453,970<br>1,583      | \$16,112                    | 126,331,759<br>7,841     |                        |
| Cumulative<br>Time Period | Employment and Credential Rate        | Value    | Numerator<br>Denominator | Value                       | Numerator<br>Denominator |                        |
| 7/1/2012 - 6/30/2013      | Adults                                | 38.4%    | 219<br>571               | 35.2%                       | 953<br>2,711             |                        |
| 7/1/2012 - 6/30/2013      | Dislocated Workers                    | 34.2%    | 144<br>421               | 33.5%                       | 708<br>2,114             |                        |
|                           |                                       |          | 38                       |                             | 131                      |                        |