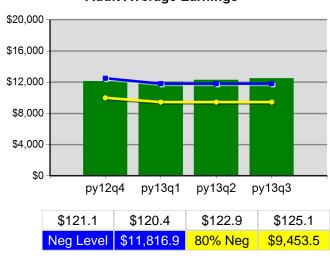

|
| Cumulative<br>Time Period | Veteran Priority of Service                               | Value  | Numerator<br>Denominator | Value  | Numerator<br>Denominator |
| 4/1/2013 - 3/31/2014      | Received a Service During the Entry Period                | 100.0% | 161<br>161               | 100.0% | 535<br>535               |
| 4/1/2013 - 3/31/2014      | Received a Staff Assisted Service During the Entry Period | 99.4%  | 160<br>161               | 96.8%  | 518<br>535               |

<sup>\*</sup> Data suppressed for confidentiality purposes 5/15/2014 9:07:52 AM

# The Job Council - WSO MEDFORD OED Program Year 2013 Rolling 4 Quarters

# **Adult Entered Employment**



#### **DW Entered Employment**



#### **Adult Retention**



#### **DW Retention**



## **Adult Average Earnings**



### **DW Average Earnings**



5/15/2014 9:09:52 AM Page 1 of 2

The Job Council - WSO MEDFORD OED Program Year 2013 Rolling 4 Quarters

# Youth Employment or Education



# Youth Degree or Certificate



# **Youth Literacy and Numeracy Gains**



5/15/2014 9:09:52 AM Page 2 of 2

Region 15 - WICCO PY 2013 Qtr-3

|                           |                                                     | Single Quarter | Cumulative 4-Qtr |
|---------------------------|-----------------------------------------------------|----------------|------------------|
| Cumulative<br>Time Period | Participants                                        | Value          | Value            |
| 4/1/2013 - 3/31/2014      | Total Adult Customers                               | 4,429          | 12,511           |
|