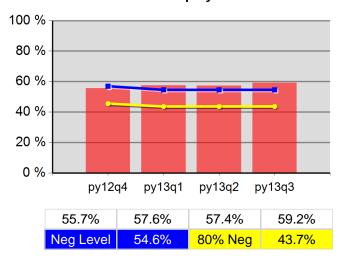

| 84.2%  | 16<br>19                 | 48.4%  | 30<br>62                 |
| Cumulative<br>Time Period | Veteran Priority of Service                                  | Value  | Numerator<br>Denominator | Value  | Numerator<br>Denominator |
| 4/1/2013 - 3/31/2014      | Received a Service During the Entry Period                   | 100.0% | 27<br>27                 | 100.0% | 80<br>80                 |
| 4/1/2013 - 3/31/2014      | Received a Staff Assisted Service During the<br>Entry Period | 88.9%  | 24<br>27                 | 81.3%  | 65<br>80                 |

<sup>\*</sup> Data suppressed for confidentiality purposes 5/15/2014 9:07:46 AM

# The Job Council - WSO MEDFORD TJC Program Year 2013 Rolling 4 Quarters

## **Adult Entered Employment**



#### **DW Entered Employment**



#### **Adult Retention**



#### **DW Retention**



## **Adult Average Earnings**



### **DW Average Earnings**



5/15/2014 9:09:37 AM Page 1 of 2

The Job Council - WSO MEDFORD TJC Program Year 2013 Rolling 4 Quarters

# Youth Employment or Education



# Youth Degree or Certificate



# **Youth Literacy and Numeracy Gains**



5/15/2014 9:09:37 AM Page 2 of 2

Region 08 - TJC - GrantsPass PY 2013 Qtr-3

|                           |                                                     | Single Quarter | Cumulative 4-Qtr |
|---------------------------|-----------------------------------------------------|----------------|------------------|
| Cumulative<br>Time Period | Participants                                        | Value          | Value            |
| 4/1/2013 - 3/31/2014