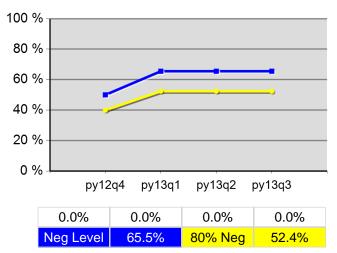

5                 | 100.0% | 60<br>60                 |
| 4/1/2013 - 3/31/2014      | Received a Staff Assisted Service During the<br>Entry Period | 100.0% | 15<br>15                 | 98.3%  | 59<br>60                 |

<sup>\*</sup> Data suppressed for confidentiality purposes 5/15/2014 9:07:40 AM

### Lane Workforce Partnership - WSL FLORENCE Program Year 2013 Rolling 4 Quarters

#### **Adult Entered Employment**



#### **DW Entered Employment**



#### **Adult Retention**



#### **DW Retention**



## **Adult Average Earnings**



### **DW Average Earnings**



5/15/2014 9:09:23 AM Page 1 of 2

# Lane Workforce Partnership - WSL FLORENCE Program Year 2013 Rolling 4 Quarters

# Youth Employment or Education



# Youth Degree or Certificate



# **Youth Literacy and Numeracy Gains**



5/15/2014 9:09:23 AM Page 2 of 2

|                           |                                                     | Single Quarter | Cumulative 4-Qtr |
|---------------------------|-----------------------------------------------------|----------------|------------------|
| Cumulative<br>Time Period | Participants                                        | Value          | Value            |
| 4/1/2013 - 3/31/2014      | Total Adult Customers                               | 7,475          | 22,432           |
|                           | Total Adults (self-service only)                    | 2,411          | 8,439            |
|                           | WIA Adult                                           | 7,475          | 22,428           |
|                           | WIA Dislocated