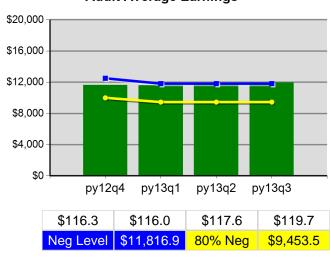

|
| Cumulative<br>Time Period | Veteran Priority of Service                                  | Value  | Numerator<br>Denominator | Value  | Numerator<br>Denominator |
| 4/1/2013 - 3/31/2014      | Received a Service During the Entry Period                   | 100.0% | 459<br>459               | 100.0% | 1,712<br>1,712           |
| 4/1/2013 - 3/31/2014      | Received a Staff Assisted Service During the<br>Entry Period | 61.0%  | 280<br>459               | 54.9%  | 940<br>1,712             |

<sup>\*</sup> Data suppressed for confidentiality purposes 5/15/2014 9:07:43 AM

# The Job Council Program Year 2013 Rolling 4 Quarters

# **Adult Entered Employment**



#### **DW Entered Employment**



#### **Adult Retention**



#### **DW Retention**



## **Adult Average Earnings**



### **DW Average Earnings**



5/15/2014 9:09:30 AM Page 1 of 2

The Job Council Program Year 2013 Rolling 4 Quarters

# Youth Employment or Education



# Youth Degree or Certificate



# **Youth Literacy and Numeracy Gains**



5/15/2014 9:09:30 AM Page 2 of 2

Region 08 - TJC - MedfordTJC PY 2013 Qtr-3

|                           |                                                     | Single Quarter | Cumulative 4-Qt |
|---------------------------|-----------------------------------------------------|----------------|-----------------|
| Cumulative<br>Time Period | Participants                                        | Value          | Value           |
| 4/1/2013 - 3/31/2014      | Total Adult Customers                               | 916            | 1,951           |
|