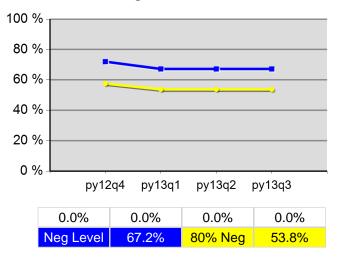

#### **DW Retention**

<sup>\*</sup> Data suppressed for confidentiality purposes 5/15/2014 9:07:15 AM

Statewide PY 2013 Qtr-3

|                           |                                       | Single   | Quarter                  | uarter Cumulative 4-Quarter |                          |                        |
|---------------------------|---------------------------------------|----------|--------------------------|-----------------------------|--------------------------|------------------------|
| Cumulative<br>Time Period | Youth                                 | Value    | Numerator<br>Denominator | Value                       | Numerator<br>Denominator | Neg. Perf<br>(80%)     |
| 7/1/2012 - 6/30/2013      | Placement in Employment or Education  | 70.8%    | 204<br>288               | 69.3%                       | 729<br>1,052             | 72.0%<br>(57.6%)       |
| 7/1/2012 - 6/30/2013      | Attainment of a Degree or Certificate | 69.5%    | 191<br>275               | 70.9%                       | 703<br>991               | 73.0%<br>(58.4%)       |
| 4/1/2013 - 3/31/2014      | Literacy and Numeracy Gains           | 35.3%    | 41<br>116                | 41.6%                       | 174<br>418               | 53.0%<br>(42.4%)       |
| 7/1/2012 - 6/30/2013      | Credential Attainment Rate            | 62.1%    | 192<br>309               | 64.4%                       | 724<br>1,124             |                        |
| Cumulative<br>Time Period | Entered Employment Rate               | Value    | Numerator<br>Denominator | Value                       | Numerator<br>Denominator | Neg. Perf.<br>(80%)    |
| 7/1/2012 - 6/30/2013      | Adults                                | 59.2%    | 18,622<br>31,478         | 56.8%                       | 79,121<br>139,284        | 58.0%<br>(46.4%)       |
| 7/1/2012 - 6/30/2013      | Dislocated Workers                    | 59.8%    | 15,133<br>25,311         | 57.2%                       | 65,075<br>113,857        | 58.0%<br>(46.4%)       |
| 7/1/2012 - 6/30/2013      | National Emergency Grant              | 73.6%    | 39<br>53                 | 74.0%                       | 301<br>407               |                        |
| 7/1/2012 - 6/30/2013      | Older Youth (19-21) Program Results   | 69.4%    | 59<br>85                 | 69.8%                       | 201<br>288               |                        |
| 7/1/2012 - 6/30/2013      | Veterans                              | 56.3%    | 1,466<br>2,606           | 52.5%                       | 6,289<br>11,976          |                        |
| Cumulative<br>Time Period | Retention Rate                        | Value    | Numerator<br>Denominator | Value                       | Numerator<br>Denominator | Neg. Perf.<br>(80%)    |
| /1/2012 - 12/31/2012      | Adults                                | 85.3%    | 19,484<br>22,847         | 83.4%                       | 93,703<br>112,298        | 84.0%<br>(67.2%)       |
| /1/2012 - 12/31/2012      | Dislocated Workers                    | 85.2%    | 15,642<br>18,349         | 83.6%                       | 76,755<br>91,798         | 84.0%<br>(67.2%)       |
| /1/2012 - 12/31/2012      | National Emergency Grant              | 89.5%    | 68<br>76                 | 91.3%                       | 650<br>712               |                        |
| /1/2012 - 12/31/2012      | Older Youth (19-21) Program Results   | 85.4%    | 35<br>41                 | 74.6%                       | 176<br>236               |                        |
| /1/2012 - 12/31/2012      | Veterans                              | 85.5%    | 1,583<br>1,852           | 82.3%                       | 7,841<br>9,530           |                        |
| Cumulative<br>Time Period | Six-Months Average Earnings           | Value    | Numerator<br>Denominator | Value                       | Numerator<br>Denominator | Neg. Perf<br>(80%)     |
| /1/2012 - 12/31/2012      | Adults                                | \$14,447 | 281,407,127<br>19,479    | \$13,976                    | 1,309,486,496<br>93,697  | \$14,200<br>(\$11,360) |
| /1/2012 - 12/31/2012      | Dislocated Workers                    | \$14,885 | 232,764,060<br>15,638    | \$14,318                    | 1,098,893,561<br>76,751  | \$14,200<br>(\$11,360) |
| /1/2012 - 12/31/2012      | National Emergency Grant              | \$13,321 | 905,836<br>68            | \$15,430                    | 10,029,309<br>650        |                        |
| /1/2012 - 12/31/2012      | Older Youth (19-21) Program Results   | \$5,141  | 205,634<br>40            | \$3,676                     | 775,602<br>211           |                        |
| /1/2012 - 12/31/2012      | Veterans                              | \$16,080 | 25,453,970<br>1,583      | \$16,112                    | 126,331,759<br>7,841     |                        |
| Cumulative<br>Time Period | Employment and Credential Rate        | Value    | Numerator<br>Denominator | Value                       | Numerator<br>Denominator |                        |
| 7/1/2012 - 6/30/2013      | Adults                                | 38.4%    | 219<br>571               | 35.2%                       | 953<br>2,711             |                        |
| 7/1/2012 - 6/30/2013      | Dislocated Workers                    | 34.2%    | 144<br>421               | 33.5%                       | 708<br>2,114             |                        |
|                           |                                       |          | 38                       |                             | 131                      |                        |