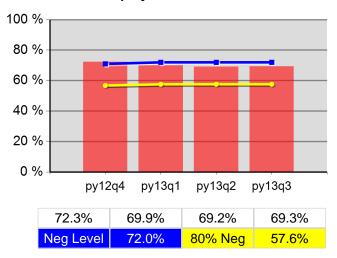

# Statewide Program Year 2013 Rolling 4 Quarters

### Youth Degree or Certificate