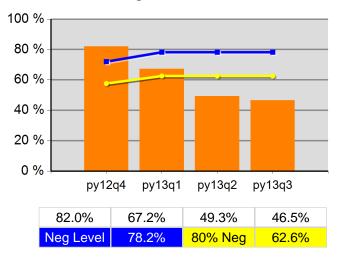

013 - 3/31/2014      | Received a Service During the Entry Period                   | 100.0% | 459<br>459               | 100.0% | 1,712<br>1,712           |
| 4/1/2013 - 3/31/2014      | Received a Staff Assisted Service During the<br>Entry Period | 61.0%  | 280<br>459               | 54.9%  | 940<br>1,712             |

<sup>\*</sup> Data suppressed for confidentiality purposes 5/15/2014 9:07:43 AM

# The Job Council Program Year 2013 Rolling 4 Quarters

# **Adult Entered Employment**



#### **DW Entered Employment**



#### **Adult Retention**



#### **DW Retention**



## **Adult Average Earnings**



### **DW Average Earnings**



5/15/2014 9:09:30 AM Page 1 of 2

The Job Council Program Year 2013 Rolling 4 Quarters

# Youth Employment or Education



# Youth Degree or Certificate



# **Youth Literacy and Numeracy Gains**



5/15/2014 9:09:30 AM Page 2 of 2

Region 08 - TJC - MedfordTJC PY 2013 Qtr-3

|                           |                                                     | Single Quarter | Cumulative 4-Qt |
|---------------------------|-----------------------------------------------------|----------------|-----------------|
| Cumulative<br>Time Period | Participants                                        | Value          | Value           |
| 4/1/2013 - 3/31/2014      | Total Adult Customers                               | 916            | 1,951           |
|                           | Total Adults (self-service only)                    | 0              | 0               |
|                           | WIA Adult