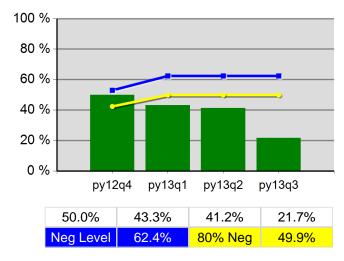

the<br>Entry Period | 92.4%  | 97<br>105                | 92.7%  | 317<br>342               |

<sup>\*</sup> Data suppressed for confidentiality purposes 5/15/2014 9:08:04 AM

# State of Oregon - Department of Community Colleges and Workforce Development

#### The Oregon Consortium/Workforce Alliance - Umpqua Training & Employment Program Year 2013 Rolling 4 Quarters

# **Adult Entered Employment** 100 % 80 % 60 % 40 % 20 % 0 % py13q1

py13q2

56.4%

80% Neg

py13q3

56.7%

45.9%



#### **Adult Retention**

55.6%

57.4%

py12q4

52.8%

Neg Level



#### **DW Retention**



#### **Adult Average Earnings**



#### **DW Average Earnings**



5/15/2014 9:10:20 AM Page 1 of 2

#### Youth Employment or Education



#### Youth Degree or Certificate



#### **Youth Literacy and Numeracy Gains**



5/15/2014 9:10:20 AM Page 2 of 2

Region 07 - TOCOWA - SCBEC PY 2013 Qtr-3

|                           |                                                     | Single Quarter | Cumulative 4-Q |
|---------------------------|-----------------------------------------------------|----------------|----------------|
| Cumulative<br>Time Period | Participants                                        | Value          | Value          |
| 4/1/2013 - 3/31/2014      | Total Adult Customers                               | 1,583          | 4,300          |
|                           | Total Adults (self-service only)                    | 0              | 0              |
|                           | WIA Adult                                           | 1,583          | 4,300          |
|