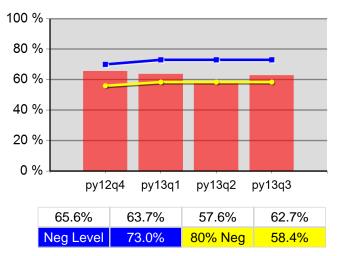

## Youth Employment or Education

<sup>\*</sup> Data suppressed for confidentiality purposes 5/15/2014 9:07:15 AM

Statewide PY 2013 Qtr-3

|                           |                                       | Single   | Quarter                  | uarter Cumulative 4-Quarter |                          |                        |
|---------------------------|---------------------------------------|----------|--------------------------|-----------------------------|--------------------------|------------------------|
| Cumulative<br>Time Period | Youth                                 | Value    | Numerator<br>Denominator | Value                       | Numerator<br>Denominator | Neg. Perf<br>(80%)     |
| 7/1/2012 - 6/30/2013      | Placement in Employment or Education  | 70.8%    | 204<br>288               | 69.3%                       | 729<br>1,052             | 72.0%<br>(57.6%)       |
| 7/1/2012 - 6/30/2013      | Attainment of a Degree or Certificate | 69.5%    | 191<br>275               | 70.9%                       | 703<br>991               | 73.0%<br>(58.4%)       |
| 4/1/2013 - 3/31/2014      | Literacy and Numeracy Gains           | 35.3%    | 41<br>116                | 41.6%                       | 174<br>418               | 53.0%<br>(42.4%)       |
| 7/1/2012 - 6/30/2013      | Credential Attainment Rate            | 62.1%    | 192<br>309               | 64.4%                       | 724<br>1,124             |                        |
| Cumulative<br>Time Period | Entered Employment Rate               | Value    | Numerator<br>Denominator | Value                       | Numerator<br>Denominator | Neg. Perf.<br>(80%)    |
| 7/1/2012 - 6/30/2013      | Adults                                | 59.2%    | 18,622<br>31,478         | 56.8%                       | 79,121<br>139,284        | 58.0%<br>(46.4%)       |
| 7/1/2012 - 6/30/2013      | Dislocated Workers                    | 59.8%    | 15,133<br>25,311         | 57.2%                       | 65,075<br>113,857        | 58.0%<br>(46.4%)       |
| 7/1/2012 - 6/30/2013      | National Emergency Grant              | 73.6%    | 39<br>53                 | 74.0%                       | 301<br>407               |                        |
| 7/1/2012 - 6/30/2013      | Older Youth (19-21) Program Results   | 69.4%    | 59<br>85                 | 69.8%                       | 201<br>288               |                        |
| 7/1/2012 - 6/30/2013      | Veterans                              | 56.3%    | 1,466<br>2,606           | 52.5%                       | 6,289<br>11,976          |                        |
| Cumulative<br>Time Period | Retention Rate                        | Value    | Numerator<br>Denominator | Value                       | Numerator<br>Denominator | Neg. Perf.<br>(80%)    |
| /1/2012 - 12/31/2012      | Adults                                | 85.3%    | 19,484<br>22,847         | 83.4%                       | 93,703<br>112,298        | 84.0%<br>(67.2%)       |
| /1/2012 - 12/31/2012      | Dislocated Workers                    | 85.2%    | 15,642<br>18,349         | 83.6%                       | 76,755<br>91,798         | 84.0%<br>(67.2%)       |
| /1/2012 - 12/31/2012      | National Emergency Grant              | 89.5%    | 68<br>76                 | 91.3%                       | 650<br>712               |                        |
| /1/2012 - 12/31/2012      | Older Youth (19-21) Program Results   | 85.4%    | 35<br>41                 | 74.6%                       | 176<br>236               |                        |
| /1/2012 - 12/31/2012      | Veterans                              | 85.5%    | 1,583<br>1,852           | 82.3%                       | 7,841<br>9,530           |                        |
| Cumulative<br>Time Period | Six-Months Average Earnings           | Value    | Numerator<br>Denominator | Value                       | Numerator<br>Denominator | Neg. Perf<br>(80%)     |
| /1/2012 - 12/31/2012      | Adults                                | \$14,447 | 281,407,127<br>19,479    | \$13,976                    | 1,309,486,496<br>93,697  | \$14,200<br>(\$11,360) |
| /1/2012 - 12/31/2012      | Dislocated Workers                    | \$14,885 | 232,764,060<br>15,638    | \$14,318                    | 1,098,893,561<br>76,751  | \$14,200<br>(\$11,360) |
| /1/2012 - 12/31/2012      | National Emergency Grant              | \$13,321 | 905,836<br>68            | \$15,430                    | 10,029,309<br>650        |                        |
| /1/2012 - 12/31/2012      | Older Youth (19-21) Program Results   | \$5,141  | 205,634<br>40            | \$3,676                     | 775,602<br>211           |                        |
| /1/2012 - 12/31/2012      | Veterans                              | \$16,080 | 25,453,970<br>1,583      | \$16,112                    | 126,331,759<br>7,841     |                        |
| Cumulative<br>Time Period | Employment and Credential Rate        | Value    | Numerator<br>Denominator | Value                       | Numerator<br>Denominator |                        |
| 7/1/2012 - 6/30/2013      | Adults                                | 38.4%    | 219<br>571               | 35.2%                       | 953<br>2,711             |                        |
| 7/1/2012 - 6/30/2013      | Dislocated Workers                    | 34.2%    | 144<br>421               | 33.5%                       | 708<br>2,114             |                        |
|                           |                                       |          | 38                       |                             | 131                      |                        |