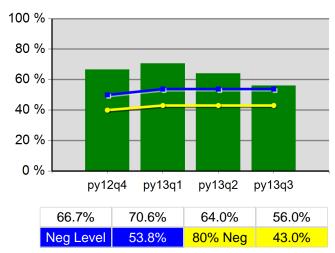

# Statewide Program Year 2013 Rolling 4 Quarters

### **Youth Literacy and Numeracy Gains**

5/15/2014 9:08:28 AM Page 2 of 2

|                           |                                                     | Single Quarter | Cumulative 4-Qtr |
|---------------------------|-----------------------------------------------------|----------------|------------------|
| Cumulative<br>Time Period | Participants                                        | Value          | Value            |
| 4/1/2013 - 3/31/2014      | Total Adult Customers                               | 27,612         | 84,372           |
|                           | Total Adults (self-service only)                    | 6,262          | 24,011           |
|                           | WIA Adult                                           | 26,780         | 83,535           |
|                           | WIA Dislocated Worker                               | 17,322         | 49,256           |
|                           | National Emergency Grant                            | 146            | 162              |
|                           | Total Veterans                                      | 2,215          | 6,319            |
|                           | Post 9/11 Era Veterans                              | 599            | 1,771            |
|                           | Post 9/11 Era Veterans Receiving Intensive Services | 12             | 20               |
|                           | TAP Workshop Veteran                                | *              | 20               |
|                           | Received Training Services                          | 224            | 482              |
|                           | Received Training Services - Adults                 | 224            | 482              |
|                           | Received Training Services - Dislocated Workers     | 132            | 289              |
|                           | Received Training Services - NEG                    | 17             | 18               |
|                           | Total Youth (14-21)                                 | 800            | 1,069            |
|                           | Younger Youth (14-18)                               | 577            | 757              |
|                           | Older Youth (19-21)                                 | 223            | 312              |
|                           | Out-of-School Youth                                 | 264            | 355              |
|                           | In-School Youth                                     | 536            | 714              |
| Cumulative<br>Time Period | Exiters                                             | Value          | Value            |
| /1/2013 - 12/31/2013      | Total Adult Customers                               | 17,957         | 78,252           |
|                           | Total Adults (self-service only)                    | 5,338          | 24,257           |
|                           | WIA Adult                                           | 17,957         | 78,246           |
|                           | WIA Dislocated Worker                               | 10,461         | 44,243           |
|                           | National Emergency Grant                            | 8              | 27               |
|                           | Total Veterans                                      | 1,360          | 5,643            |
|                           | Post 9/11 Era Veterans                              | 392            | 1,608            |
|                           | Post 9/11 Era Veterans Receiving Intensive Services | *              | 29               |
|                           | TAP Workshop Veteran                                | 10             | 16               |
|                           | Received Training Services                          | 54             | 569              |
|                           | Received Training Services - Adults                 | 54             | 569              |
|                           | Received Training Services - Dislocated Workers     | 38             | 378              |
|                           | Received Training Services - NEG                    | *              | 9                |
|                           | Total Youth (14-21)                                 | 81             | 304              |
|                           | Younger Youth (14-18)                               | 42             | 199              |
|                           | Older Youth (19-21)                                 | 39             | 105              |
|                           | Out-of-School Youth                                 | 36             | 110              |
|                           | In-School Youth                                     | 45             | 194              |