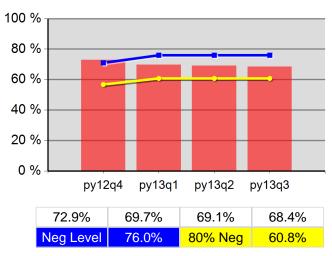

## Youth Employment or Education

<sup>\*</sup> Data suppressed for confidentiality purposes 5/15/2014 9:07:25 AM

|                           |                                       | Single   | Quarter Cumulative 4-Quarter |          |                          |                        |
|---------------------------|---------------------------------------|----------|------------------------------|----------|--------------------------|------------------------|
| Cumulative<br>Time Period | Youth                                 | Value    | Numerator<br>Denominator     | Value    | Numerator<br>Denominator | Neg. Perf.<br>(80%)    |
| 7/1/2012 - 6/30/2013      | Placement in Employment or Education  | 68.1%    | 47<br>69                     | 68.4%    | 160<br>234               | 76.0%<br>(60.8%)       |
| 7/1/2012 - 6/30/2013      | Attainment of a Degree or Certificate | 73.9%    | 51<br>69                     | 76.5%    | 176<br>230               | 75.0%<br>(60.0%)       |
| 4/1/2013 - 3/31/2014      | Literacy and Numeracy Gains           | 26.9%    | 7<br>26                      | 32.3%    | 20<br>62                 | 51.0%<br>(40.8%)       |
| 7/1/2012 - 6/30/2013      | Credential Attainment Rate            | 72.2%    | 52<br>72                     | 73.7%    | 182<br>247               |                        |
| Cumulative<br>Time Period | Entered Employment Rate               | Value    | Numerator<br>Denominator     | Value    | Numerator<br>Denominator | Neg. Perf.<br>(80%)    |
| 7/1/2012 - 6/30/2013      | Adults                                | 63.1%    | 2,437<br>3,861               | 58.2%    | 9,859<br>16,930          | 51.3%<br>(41.0%)       |
| 7/1/2012 - 6/30/2013      | Dislocated Workers                    | 64.2%    | 1,976<br>3,078               | 58.8%    | 8,118<br>13,801          | 51.0%<br>(40.8%)       |
| 7/1/2012 - 6/30/2013      | National Emergency Grant              | 50.0%    | *                            | 81.3%    | 13<br>16                 |                        |
| 7/1/2012 - 6/30/2013      | Older Youth (19-21) Program Results   | 65.2%    | 15<br>23                     | 60.7%    | 34<br>56                 |                        |
| 7/1/2012 - 6/30/2013      | Veterans                              | 53.4%    | 166<br>311                   | 49.2%    | 705<br>1,434             |                        |
| Cumulative<br>Time Period | Retention Rate                        | Value    | Numerator<br>Denominator     | Value    | Numerator<br>Denominator | Neg. Perf.<br>(80%)    |
| /1/2012 - 12/31/2012      | Adults                                | 88.2%    | 2,655<br>3,009               | 83.8%    | 11,345<br>13,546         | 83.4%<br>(66.7%)       |
| /1/2012 - 12/31/2012      | Dislocated Workers                    | 88.6%    | 2,151<br>2,428               | 84.0%    | 9,322<br>11,101          | 84.2%<br>(67.4%)       |
| /1/2012 - 12/31/2012      | National Emergency Grant              | 100.0%   | *                            | 88.2%    | 45<br>51                 |                        |
| /1/2012 - 12/31/2012      | Older Youth (19-21) Program Results   | 66.7%    | *                            | 60.0%    | 24<br>40                 |                        |
| /1/2012 - 12/31/2012      | Veterans                              | 89.3%    | 209<br>234                   | 84.5%    | 891<br>1,054             |                        |
| Cumulative<br>Time Period | Six-Months Average Earnings           | Value    | Numerator<br>Denominator     | Value    | Numerator<br>Denominator | Neg. Perf<br>(80%)     |
| /1/2012 - 12/31/2012      | Adults                                | \$13,805 | 36,652,634<br>2,655          | \$13,243 | 150,241,757<br>11,345    | \$13,500<br>(\$10,800) |
| /1/2012 - 12/31/2012      | Dislocated Workers                    | \$14,089 | 30,305,270<br>2,151          | \$13,458 | 125,458,762<br>9,322     | \$12,900<br>(\$10,320) |
| /1/2012 - 12/31/2012      | National Emergency Grant              | \$23,463 | *                            | \$16,401 | 738,049<br>45            |                        |
| /1/2012 - 12/31/2012      | Older Youth (19-21) Program Results   | \$2,570  | *                            | \$3,328  | 113,167<br>34            |                        |
| /1/2012 - 12/31/2012      | Veterans                              | \$16,557 | 3,460,462<br>209             | \$15,538 | 13,844,401<br>891        |                        |
| Cumulative<br>Time Period | Employment and Credential Rate        | Value    | Numerator<br>Denominator     | Value    | Numerator<br>Denominator |                        |
| 7/1/2012 - 6/30/2013      | Adults                                | 37.5%    | 45<br>120                    | 23.7%    | 140<br>591               |                        |
| 7/1/2012 - 6/30/2013      | Dislocated Workers                    | 24.0%    | 25<br>104                    | 17.9%    | 84<br>469                |                        |
| 7/1/2012 - 6/30/2013      | Older Youth (19-21) Program Results   | 56.0%    | 14<br>25                     | 52.1%    | 37<br>71                 |                        |