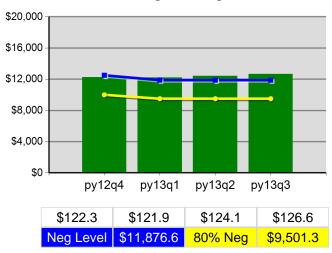

od | Veteran Priority of Service                               | Value  | Numerator<br>Denominator | Value  | Numerator<br>Denominator |
| 4/1/2013 - 3/31/2014      | Received a Service During the Entry Period                | 100.0% | 161<br>161               | 100.0% | 535<br>535               |
| 4/1/2013 - 3/31/2014      | Received a Staff Assisted Service During the Entry Period | 99.4%  | 160<br>161               | 96.8%  | 518<br>535               |

<sup>\*</sup> Data suppressed for confidentiality purposes 5/15/2014 9:07:52 AM

# The Job Council - WSO MEDFORD OED Program Year 2013 Rolling 4 Quarters

# **Adult Entered Employment**



#### **DW Entered Employment**



#### **Adult Retention**



#### **DW Retention**



## **Adult Average Earnings**



### **DW Average Earnings**



5/15/2014 9:09:52 AM Page 1 of 2

The Job Council - WSO MEDFORD OED Program Year 2013 Rolling 4 Quarters

# Youth Employment or Education



# Youth Degree or Certificate



# **Youth Literacy and Numeracy Gains**



5/15/2014 9:09:52 AM Page 2 of 2

Region 15 - WICCO PY 2013 Qtr-3

|                           |                                                     | Single Quarter | Cumulative 4-Qtr |
|---------------------------|-----------------------------------------------------|----------------|------------------|
| Cumulative<br>Time Period | Participants                                        | Value          | Value            |
| 4/1/2013 - 3/31/2014      | Total Adult Customers                               | 4,429          | 12,511           |
|                           | Tota