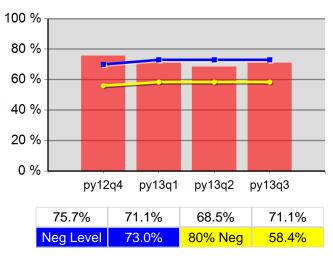

| Received a Service During the Entry Period                   | 100.0% | 899<br>899               | 100.0% | 2,742<br>2,742           |
| 4/1/2013 - 3/31/2014      | Received a Staff Assisted Service During the<br>Entry Period | 97.2%  | 874<br>899               | 94.2%  | 2,583<br>2,742           |

<sup>\*</sup> Data suppressed for confidentiality purposes 5/15/2014 9:07:58 AM

## The Oregon Consortium/Workforce Alliance Program Year 2013 Rolling 4 Quarters

# **Adult Entered Employment**



#### **DW Entered Employment**



#### **Adult Retention**



#### **DW Retention**



## **Adult Average Earnings**



### **DW Average Earnings**



5/15/2014 9:10:05 AM Page 1 of 2

The Oregon Consortium/Workforce Alliance Program Year 2013 Rolling 4 Quarters

# Youth Employment or Education



# Youth Degree or Certificate



# **Youth Literacy and Numeracy Gains**



5/15/2014 9:10:05 AM Page 2 of 2

Region 01 - TOCOWA - PNWW PY 2013 Qtr-3

|                           |                                                     | Single Quarter | Cumulative 4-0 |
|---------------------------|-----------------------------------------------------|----------------|----------------|
| Cumulative<br>Time Period | Participants                                        | Value          | Value          |
| 4/1/2013 - 3/31/2014      | Total Adult Customers                               | 1,354          | 3,765          |
|                           | Total Adults (self-service only)                    | 0              | 0              |
|                           | WIA Adult