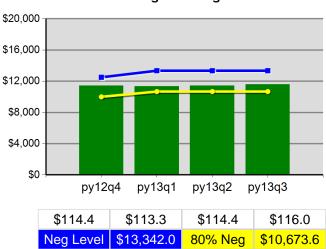

#### **Adult Average Earnings**

#### **DW Average Earnings**

5/15/2014 9:08:28 AM Page 1 of 2

Statewide Program Year 2013 Rolling 4 Quarters