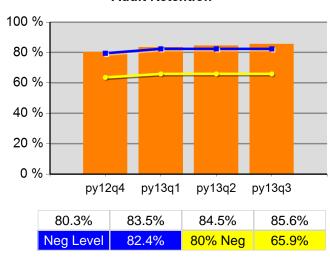

e During the Entry Period                   | 100.0% | 56<br>56                 | 100.0% | 186<br>186               |
| 4/1/2013 - 3/31/2014      | Received a Staff Assisted Service During the<br>Entry Period | 100.0% | 56<br>56                 | 92.5%  | 172<br>186               |

<sup>\*</sup> Data suppressed for confidentiality purposes 5/15/2014 9:08:19 AM

#### State of Oregon - Department of Community Colleges and Workforce Development

# The Oregon Consortium/Workforce Alliance - Community Action Programs of East Central Oregon

#### Program Year 2013 Rolling 4 Quarters

67.3%

45.9%

#### **Adult Entered Employment**

# 100 % 80 % 60 % 40 % 20 % py12q4 py13q1 py13q2 py13q3

#### **DW Entered Employment**



#### **Adult Retention**

65.6%

80% Neg

61.1%

57.4%

58.8%

Neg Level



#### **DW Retention**



#### **Adult Average Earnings**



#### **DW Average Earnings**



5/15/2014 9:10:58 AM Page 1 of 2

The Oregon Consortium/Workforce Alliance - Community Action Programs of East Central Oregon

#### Program Year 2013 Rolling 4 Quarters

#### Youth Employment or Education



#### Youth Degree or Certificate



#### **Youth Literacy and Numeracy Gains**



5/15/2014 9:10:58 AM Page 2 of 2

Region 13 - TOCOWA - TEC13 PY 2013 Qtr-3

|                           |                                                     | Single Quarter | Cumulative 4-Qtr |
|---------------------------|-----------------------------------------------------|----------------|------------------|
| Cumulative<br>Time Period | Participants                                        | Value          |