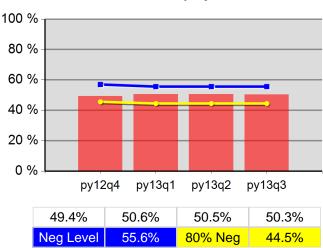

ram Results                                | 33.3%  | *                        | 28.9%  | 11<br>38                 |
| Cumulative<br>Time Period | Veteran Priority of Service                                  | Value  | Numerator<br>Denominator | Value  | Numerator<br>Denominator |
| 4/1/2013 - 3/31/2014      | Received a Service During the Entry Period                   | 100.0% | 97<br>97                 | 100.0% | 369<br>369               |
| 4/1/2013 - 3/31/2014      | Received a Staff Assisted Service During the<br>Entry Period | 99.0%  | 96<br>97                 | 96.7%  | 357<br>369               |

<sup>\*</sup> Data suppressed for confidentiality purposes 5/15/2014 9:07:50 AM

# The Job Council - WSO GRANTS PASS Program Year 2013 Rolling 4 Quarters

# **Adult Entered Employment**



#### **DW Entered Employment**



#### **Adult Retention**



#### **DW Retention**



## **Adult Average Earnings**



### **DW Average Earnings**



5/15/2014 9:09:44 AM Page 1 of 2

The Job Council - WSO GRANTS PASS Program Year 2013 Rolling 4 Quarters

# Youth Employment or Education



# Youth Degree or Certificate



# **Youth Literacy and Numeracy Gains**



5/15/2014 9:09:44 AM Page 2 of 2

Region 08 - TJC - MedfordOED PY 2013 Qtr-3

|                           |                                                     | Single Quarter | Cumulative 4-Qtr |
|---------------------------|-----------------------------------------------------|----------------|------------------|
| Cumulative<br>Time Period | Participants                                        | Value          | Value