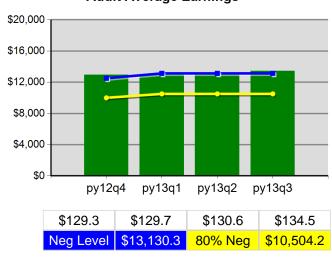

# Statewide Program Year 2013 Rolling 4 Quarters

#### **Adult Average Earnings**