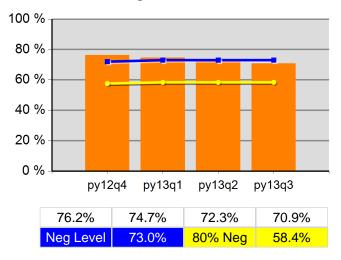

# Statewide Program Year 2013 Rolling 4 Quarters

### Youth Degree or Certificate