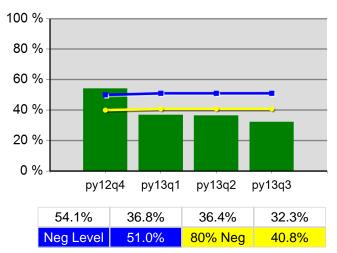

### **Youth Literacy and Numeracy Gains**

5/15/2014 9:08:28 AM Page 2 of 2

|                           |                                                     | Single Quarter | Cumulative 4-Qtr |
|---------------------------|-----------------------------------------------------|----------------|------------------|
| Cumulative<br>Time Period | Participants                                        | Value          | Value            |
| 4/1/2013 - 3/31/2014      | Total Adult Customers                               | 27,612         | 84,372           |
|                           | Total Adults (self-service only)                    | 6,262          | 24,011           |
|                           | WIA Adult                                           | 26,780         | 83,535           |
|                           | WIA Dislocated Worker                               | 17,322         | 49,256           |
|                           | National Emergency Grant                            | 146            | 162              |
|                           | Total Veterans                                      | 2,215          | 6,319            |
|                           | Post 9/11 Era Veterans                              | 599            | 1,771            |
|                           | Post 9/11 Era Veterans Receiving Intensive Services | 12             | 20               |
|                           | TAP Workshop Veteran                                | *              | 20               |
|                           | Received Training Services                          | 224            | 482              |
|                           | Received Training Services - Adults                 | 224            | 482              |
|                           | Received Training Services - Dislocated Workers     | 132            | 289              |
|                           | Received Training Services - NEG                    | 17             | 18               |
|                           | Total Youth (14-21)                                 | 800            | 1,069            |
|                           | Younger Youth (14-18)                               | 577            | 757              |
|                           | Older Youth (19-21)                                 | 223            | 312              |
|                           | Out-of-School Youth                                 | 264            | 355              |
|                           | In-School Youth                                     | 536            | 714              |
| Cumulative<br>Time Period | Exiters                                             | Value          | Value            |
| /1/2013 - 12/31/2013      | Total Adult Customers                               | 17,957         | 78,252           |
|                           | Total Adults (self-service only)                    | 5,338          | 24,257           |
|                           | WIA Adult                                           | 17,957         | 78,246           |
|                           | WIA Dislocated Worker                               | 10,461         | 44,243           |
|                           | National Emergency Grant                            | 8              | 27               |
|                           | Total Veterans                                      | 1,360          | 5,643            |
|                           | Post 9/11 Era Veterans                              | 392            | 1,608            |
|                           | Post 9/11 Era Veterans Receiving Intensive Services | *              | 29               |
|                           | TAP Workshop Veteran                                | 10             | 16               |
|                           | Received Training Services                          | 54             | 569              |
|                           | Received Training Services - Adults                 | 54             | 569              |
|                           | Received Training Services - Dislocated Workers     | 38             | 378              |
|                           | Received Training Services - NEG                    | *              | 9                |
|                           | Total Youth (14-21)                                 | 81             | 304              |
|                           | Younger Youth (14-18)                               | 42             | 199              |
|                           | Older Youth (19-21)                                 | 39             | 105              |
|                           | Out-of-School Youth                                 | 36             | 110              |
|                           | In-School Youth                                     | 45             | 194              |

<sup>\*</sup> Data suppressed for confidentiality purposes 5/15/2014 9:07:25 AM

|                           |                                       | Single   | Quarter Cumulative 4-Quarter |          |                          |                        |
|---------------------------|---------------------------------------|----------|------------------------------|----------|--------------------------|------------------------|
| Cumulative<br>Time Period | Youth                                 | Value    | Numerator<br>Denominator     | Value    | Numerator<br>Denominator | Neg. Perf.<br>(80%)    |
| 7/1/2012 - 6/30/2013      | Placement in Employment or Education  | 68.1%    | 47<br>69                     | 68.4%    | 160<br>234               | 76.0%<br>(60.8%)       |
| 7/1/2012 - 6/30/2013      | Attainment of a Degree or Certificate | 73.9%    | 51<br>69                     | 76.5%    | 176<br>230               | 75.0%<br>(60.0%)       |
| 4/1/2013 - 3/31/2014      | Literacy and Numeracy Gains           | 26.9%    | 7<br>26                      | 32.3%    | 20<br>62                 | 51.0%<br>(40.8%)       |
| 7/1/2012 - 6/30/2013      | Credential Attainment Rate            | 72.2%    | 52<br>72                     | 73.7%    | 182<br>247               |                        |
| Cumulative<br>Time Period | Entered Employment Rate               | Value    | Numerator<br>Denominator     | Value    | Numerator<br>Denominator | Neg. Perf.<br>(80%)    |
| 7/1/2012 - 6/30/2013      | Adults                                | 63.1%    | 2,437<br>3,861               | 58.2%    | 9,859<br>16,930          | 51.3%<br>(41.0%)       |
| 7/1/2012 - 6/30/2013      | Dislocated Workers                    | 64.2%    | 1,976<br>3,078               | 58.8%    | 8,118<br>13,801          | 51.0%<br>(40.8%)       |
| 7/1/2012 - 6/30/2013      | National Emergency Grant              | 50.0%    | *                            | 81.3%    | 13<br>16                 |                        |
| 7/1/2012 - 6/30/2013      | Older Youth (19-21) Program Results   | 65.2%    | 15<br>23                     | 60.7%    | 34<br>56                 |                        |
| 7/1/2012 - 6/30/2013      | Veterans                              | 53.4%    | 166<br>311                   | 49.2%    | 705<br>1,434             |                        |
| Cumulative<br>Time Period | Retention Rate                        | Value    | Numerator<br>Denominator     | Value    | Numerator<br>Denominator | Neg. Perf.<br>(80%)    |
| /1/2012 - 12/31/2012      | Adults                                | 88.2%    | 2,655<br>3,009               | 83.8%    | 11,345<br>13,546         | 83.4%<br>(66.7%)       |
| /1/2012 - 12/31/2012      | Dislocated Workers                    | 88.6%    | 2,151<br>2,428               | 84.0%    | 9,322<br>11,101          | 84.2%<br>(67.4%)       |
| /1/2012 - 12/31/2012      | National Emergency Grant              | 100.0%   | *                            | 88.2%    | 45<br>51                 |                        |
| /1/2012 - 12/31/2012      | Older Youth (19-21) Program Results   | 66.7%    | *                            | 60.0%    | 24<br>40                 |                        |
| /1/2012 - 12/31/2012      | Veterans                              | 89.3%    | 209<br>234                   | 84.5%    | 891<br>1,054             |                        |
| Cumulative<br>Time Period | Six-Months Average Earnings           | Value    | Numerator<br>Denominator     | Value    | Numerator<br>Denominator | Neg. Perf<br>(80%)     |
| /1/2012 - 12/31/2012      | Adults                                | \$13,805 | 36,652,634<br>2,655          | \$13,243 | 150,241,757<br>11,345    | \$13,500<br>(\$10,800) |
| /1/2012 - 12/31/2012      | Dislocated Workers                    | \$14,089 | 30,305,270<br>2,151          | \$13,458 | 125,458,762<br>9,322     | \$12,900<br>(\$10,320) |
| /1/2012 - 12/31/2012      | National Emergency Grant              | \$23,463 | *                            | \$16,401 | 738,049<br>45            |                        |
| /1/2012 - 12/31/2012      | Older Youth (19-21) Program Results   | \$2,570  | *                            | \$3,328  | 113,167<br>34            |                        |
| /1/2012 - 12/31/2012      | Veterans                              | \$16,557 | 3,460,462<br>209             | \$15,538 | 13,844,401<br>891        |                        |
| Cumulative<br>Time Period | Employment and Credential Rate        | Value    | Numerator<br>Denominator     | Value    | Numerator<br>Denominator |                        |
| 7/1/2012 - 6/30/2013      | Adults                                | 37.5%    | 45<br>120                    | 23.7%    | 140<br>591               |                        |
| 7/1/2012 - 6/30/2013      | Dislocated Workers                    | 24.0%    | 25<br>104                    | 17.9%    | 84<br>469                |                        |
| 7/1/2012 - 6/30/2013      | Older Youth (19-21) Program Results   | 56.0%    | 14<br>25                     | 52.1%    | 37<br>71                 |                        |