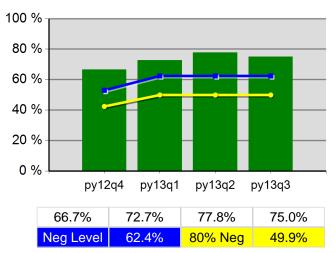

### Youth Degree or Certificate

<sup>\*</sup> Data suppressed for confidentiality purposes 5/15/2014 9:07:15 AM

Statewide PY 2013 Qtr-3

|                           |                                       | Single   | Quarter                  | uarter Cumulative 4-Quarter |                          |                        |
|---------------------------|---------------------------------------|----------|--------------------------|-----------------------------|--------------------------|------------------------|
| Cumulative<br>Time Period | Youth                                 | Value    | Numerator<br>Denominator | Value                       | Numerator<br>Denominator | Neg. Perf<br>(80%)     |
| 7/1/2012 - 6/30/2013      | Placement in Employment or Education  | 70.8%    | 204<br>288               | 69.3%                       | 729<br>1,052             | 72.0%<br>(57.6%)       |
| 7/1/2012 - 6/30/2013      | Attainment of a Degree or Certificate | 69.5%    | 191<br>275               | 70.9%                       | 703<br>991               | 73.0%<br>(58.4%)       |
| 4/1/2013 - 3/31/2014      | Literacy and Numeracy Gains           | 35.3%    | 41<br>116                | 41.6%                       | 174<br>418               | 53.0%<br>(42.4%)       |
| 7/1/2012 - 6/30/2013      | Credential Attainment Rate            | 62.1%    | 192<br>309               | 64.4%                       | 724<br>1,124             |                        |
| Cumulative<br>Time Period | Entered Employment Rate               | Value    | Numerator<br>Denominator | Value                       | Numerator<br>Denominator | Neg. Perf.<br>(80%)    |
| 7/1/2012 - 6/30/2013      | Adults                                | 59.2%    | 18,622<br>31,478         | 56.8%                       | 79,121<br>139,284        | 58.0%<br>(46.4%)       |
| 7/1/2012 - 6/30/2013      | Dislocated Workers                    | 59.8%    | 15,133<br>25,311         | 57.2%                       | 65,075<br>113,857        | 58.0%<br>(46.4%)       |
| 7/1/2012 - 6/30/2013      | National Emergency Grant              | 73.6%    | 39<br>53                 | 74.0%                       | 301<br>407               |                        |
| 7/1/2012 - 6/30/2013      | Older Youth (19-21) Program Results   | 69.4%    | 59<br>85                 | 69.8%                       | 201<br>288               |                        |
| 7/1/2012 - 6/30/2013      | Veterans                              | 56.3%    | 1,466<br>2,606           | 52.5%                       | 6,289<br>11,976          |                        |
| Cumulative<br>Time Period | Retention Rate                        | Value    | Numerator<br>Denominator | Value                       | Numerator<br>Denominator | Neg. Perf.<br>(80%)    |
| /1/2012 - 12/31/2012      | Adults                                | 85.3%    | 19,484<br>22,847         | 83.4%                       | 93,703<br>112,298        | 84.0%<br>(67.2%)       |
| /1/2012 - 12/31/2012      | Dislocated Workers                    | 85.2%    | 15,642<br>18,349         | 83.6%                       | 76,755<br>91,798         | 84.0%<br>(67.2%)       |
| /1/2012 - 12/31/2012      | National Emergency Grant              | 89.5%    | 68<br>76                 | 91.3%                       | 650<br>712               |                        |
| /1/2012 - 12/31/2012      | Older Youth (19-21) Program Results   | 85.4%    | 35<br>41                 | 74.6%                       | 176<br>236               |                        |
| /1/2012 - 12/31/2012      | Veterans                              | 85.5%    | 1,583<br>1,852           | 82.3%                       | 7,841<br>9,530           |                        |
| Cumulative<br>Time Period | Six-Months Average Earnings           | Value    | Numerator<br>Denominator | Value                       | Numerator<br>Denominator | Neg. Perf<br>(80%)     |
| /1/2012 - 12/31/2012      | Adults                                | \$14,447 | 281,407,127<br>19,479    | \$13,976                    | 1,309,486,496<br>93,697  | \$14,200<br>(\$11,360) |
| /1/2012 - 12/31/2012      | Dislocated Workers                    | \$14,885 | 232,764,060<br>15,638    | \$14,318                    | 1,098,893,561<br>76,751  | \$14,200<br>(\$11,360) |
| /1/2012 - 12/31/2012      | National Emergency Grant              | \$13,321 | 905,836<br>68            | \$15,430                    | 10,029,309<br>650        |                        |
| /1/2012 - 12/31/2012      | Older Youth (19-21) Program Results   | \$5,141  | 205,634<br>40            | \$3,676                     | 775,602<br>211           |                        |
| /1/2012 - 12/31/2012      | Veterans                              | \$16,080 | 25,453,970<br>1,583      | \$16,112                    | 126,331,759<br>7,841     |                        |
| Cumulative<br>Time Period | Employment and Credential Rate        | Value    | Numerator<br>Denominator | Value                       | Numerator<br>Denominator |                        |
| 7/1/2012 - 6/30/2013      | Adults                                | 38.4%    | 219<br>571               | 35.2%                       | 953<br>2,711             |                        |
| 7/1/2012 - 6/30/2013      | Dislocated Workers                    | 34.2%    | 144<br>421               | 33.5%                       | 708<br>2,114             |                        |
|                           |                                       |          | 38                       |                             | 131                      |                        |