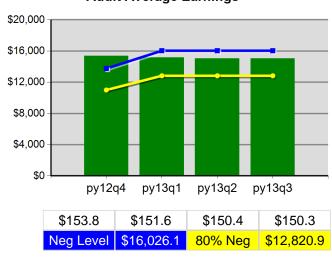

#### **Adult Average Earnings**

<sup>\*</sup> Data suppressed for confidentiality purposes 5/15/2014 9:07:15 AM

Statewide PY 2013 Qtr-3

|                           |                                       | Single   | Quarter                  | uarter Cumulative 4-Quarter |                          |                        |
|---------------------------|---------------------------------------|----------|--------------------------|-----------------------------|--------------------------|------------------------|
| Cumulative<br>Time Period | Youth                                 | Value    | Numerator<br>Denominator | Value                       | Numerator<br>Denominator | Neg. Perf<br>(80%)     |
| 7/1/2012 - 6/30/2013      | Placement in Employment or Education  | 70.8%    | 204<br>288               | 69.3%                       | 729<br>1,052             | 72.0%<br>(57.6%)       |
| 7/1/2012 - 6/30/2013      | Attainment of a Degree or Certificate | 69.5%    | 191<br>275               | 70.9%                       | 703<br>991               | 73.0%<br>(58.4%)       |
| 4/1/2013 - 3/31/2014      | Literacy and Numeracy Gains           | 35.3%    | 41<br>116                | 41.6%                       | 174<br>418               | 53.0%<br>(42.4%)       |
| 7/1/2012 - 6/30/2013      | Credential Attainment Rate            | 62.1%    | 192<br>309               | 64.4%                       | 724<br>1,124             |                        |
| Cumulative<br>Time Period | Entered Employment Rate               | Value    | Numerator<br>Denominator | Value                       | Numerator<br>Denominator | Neg. Perf.<br>(80%)    |
| 7/1/2012 - 6/30/2013      | Adults                                | 59.2%    | 18,622<br>31,478         | 56.8%                       | 79,121<br>139,284        | 58.0%<br>(46.4%)       |
| 7/1/2012 - 6/30/2013      | Dislocated Workers                    | 59.8%    | 15,133<br>25,311         | 57.2%                       | 65,075<br>113,857        | 58.0%<br>(46.4%)       |
| 7/1/2012 - 6/30/2013      | National Emergency Grant              | 73.6%    | 39<br>53                 | 74.0%                       | 301<br>407               |                        |
| 7/1/2012 - 6/30/2013      | Older Youth (19-21) Program Results   | 69.4%    | 59<br>85                 | 69.8%                       | 201<br>288               |                        |
| 7/1/2012 - 6/30/2013      | Veterans                              | 56.3%    | 1,466<br>2,606           | 52.5%                       | 6,289<br>11,976          |                        |
| Cumulative<br>Time Period | Retention Rate                        | Value    | Numerator<br>Denominator | Value                       | Numerator<br>Denominator | Neg. Perf.<br>(80%)    |
| /1/2012 - 12/31/2012      | Adults                                | 85.3%    | 19,484<br>22,847         | 83.4%                       | 93,703<br>112,298        | 84.0%<br>(67.2%)       |
| /1/2012 - 12/31/2012      | Dislocated Workers                    | 85.2%    | 15,642<br>18,349         | 83.6%                       | 76,755<br>91,798         | 84.0%<br>(67.2%)       |
| /1/2012 - 12/31/2012      | National Emergency Grant              | 89.5%    | 68<br>76                 | 91.3%                       | 650<br>712               |                        |
| /1/2012 - 12/31/2012      | Older Youth (19-21) Program Results   | 85.4%    | 35<br>41                 | 74.6%                       | 176<br>236               |                        |
| /1/2012 - 12/31/2012      | Veterans                              | 85.5%    | 1,583<br>1,852           | 82.3%                       | 7,841<br>9,530           |                        |
| Cumulative<br>Time Period | Six-Months Average Earnings           | Value    | Numerator<br>Denominator | Value                       | Numerator<br>Denominator | Neg. Perf<br>(80%)     |
| /1/2012 - 12/31/2012      | Adults                                | \$14,447 | 281,407,127<br>19,479    | \$13,976                    | 1,309,486,496<br>93,697  | \$14,200<br>(\$11,360) |
| /1/2012 - 12/31/2012      | Dislocated Workers                    | \$14,885 | 232,764,060<br>15,638    | \$14,318                    | 1,098,893,561<br>76,751  | \$14,200<br>(\$11,360) |
| /1/2012 - 12/31/2012      | National Emergency Grant              | \$13,321 | 905,836<br>68            | \$15,430                    | 10,029,309<br>650        |                        |
| /1/2012 - 12/31/2012      | Older Youth (19-21) Program Results   | \$5,141  | 205,634<br>40            | \$3,676                     | 775,602<br>211           |                        |
| /1/2012 - 12/31/2012      | Veterans                              | \$16,080 | 25,453,970<br>1,583      | \$16,112                    | 126,331,759<br>7,841     |                        |
| Cumulative<br>Time Period | Employment and Credential Rate        | Value    | Numerator<br>Denominator | Value                       | Numerator<br>Denominator |                        |
| 7/1/2012 - 6/30/2013      | Adults                                | 38.4%    | 219<br>571               | 35.2%                       | 953<br>2,711             |                        |
| 7/1/2012 - 6/30/2013      | Dislocated Workers                    | 34.2%    | 144<br>421               | 33.5%                       | 708<br>2,114             |                        |
|                           |                                       |          | 38                       |                             | 131                      |                        |