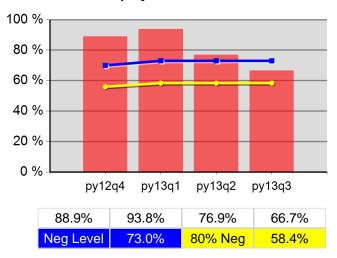

<sup>\*</sup> Data suppressed for confidentiality purposes 5/15/2014 9:07:15 AM

Statewide PY 2013 Qtr-3

|                           |                                       | Single   | Quarter                  | uarter Cumulative 4-Quarter |                          |                        |
|---------------------------|---------------------------------------|----------|--------------------------|-----------------------------|--------------------------|------------------------|
| Cumulative<br>Time Period | Youth                                 | Value    | Numerator<br>Denominator | Value                       | Numerator<br>Denominator | Neg. Perf<br>(80%)     |
| 7/1/2012 - 6/30/2013      | Placement in Employment or Education  | 70.8%    | 204<br>288               | 69.3%                       | 729<br>1,052             | 72.0%<br>(57.6%)       |
| 7/1/2012 - 6/30/2013      | Attainment of a Degree or Certificate | 69.5%    | 191<br>275               | 70.9%                       | 703<br>991               | 73.0%<br>(58.4%)       |
| 4/1/2013 - 3/31/2014      | Literacy and Numeracy Gains           | 35.3%    | 41<br>116                | 41.6%                       | 174<br>418               | 53.0%<br>(42.4%)       |
| 7/1/2012 - 6/30/2013      | Credential Attainment Rate            | 62.1%    | 192<br>309               | 64.4%                       | 724<br>1,124             |                        |
| Cumulative<br>Time Period | Entered Employment Rate               | Value    | Numerator<br>Denominator | Value                       | Numerator<br>Denominator | Neg. Perf.<br>(80%)    |
| 7/1/2012 - 6/30/2013      | Adults                                | 59.2%    | 18,622<br>31,478         | 56.8%                       | 79,121<br>139,284        | 58.0%<br>(46.4%)       |
| 7/1/2012 - 6/30/2013      | Dislocated Workers                    | 59.8%    | 15,133<br>25,311         | 57.2%                       | 65,075<br>113,857        | 58.0%<br>(46.4%)       |
| 7/1/2012 - 6/30/2013      | National Emergency Grant              | 73.6%    | 39<br>53                 | 74.0%                       | 301<br>407               |                        |
| 7/1/2012 - 6/30/2013      | Older Youth (19-21) Program Results   | 69.4%    | 59<br>85                 | 69.8%                       | 201<br>288               |                        |
| 7/1/2012 - 6/30/2013      | Veterans                              | 56.3%    | 1,466<br>2,606           | 52.5%                       | 6,289<br>11,976          |                        |
| Cumulative<br>Time Period | Retention Rate                        | Value    | Numerator<br>Denominator | Value                       | Numerator<br>Denominator | Neg. Perf.<br>(80%)    |
| /1/2012 - 12/31/2012      | Adults                                | 85.3%    | 19,484<br>22,847         | 83.4%                       | 93,703<br>112,298        | 84.0%<br>(67.2%)       |
| /1/2012 - 12/31/2012      | Dislocated Workers                    | 85.2%    | 15,642<br>18,349         | 83.6%                       | 76,755<br>91,798         | 84.0%<br>(67.2%)       |
| /1/2012 - 12/31/2012      | National Emergency Grant              | 89.5%    | 68<br>76                 | 91.3%                       | 650<br>712               |                        |
| /1/2012 - 12/31/2012      | Older Youth (19-21) Program Results   | 85.4%    | 35<br>41                 | 74.6%                       | 176<br>236               |                        |
| /1/2012 - 12/31/2012      | Veterans                              | 85.5%    | 1,583<br>1,852           | 82.3%                       | 7,841<br>9,530           |                        |
| Cumulative<br>Time Period | Six-Months Average Earnings           | Value    | Numerator<br>Denominator | Value                       | Numerator<br>Denominator | Neg. Perf<br>(80%)     |
| /1/2012 - 12/31/2012      | Adults                                | \$14,447 | 281,407,127<br>19,479    | \$13,976                    | 1,309,486,496<br>93,697  | \$14,200<br>(\$11,360) |
| /1/2012 - 12/31/2012      | Dislocated Workers                    | \$14,885 | 232,764,060<br>15,638    | \$14,318                    | 1,098,893,561<br>76,751  | \$14,200<br>(\$11,360) |
| /1/2012 - 12/31/2012      | National Emergency Grant              | \$13,321 | 905,836<br>68            | \$15,430                    | 10,029,309<br>650        |                        |
| /1/2012 - 12/31/2012      | Older Youth (19-21) Program Results   | \$5,141  | 205,634<br>40            | \$3,676                     | 775,602<br>211           |                        |
| /1/2012 - 12/31/2012      | Veterans                              | \$16,080 | 25,453,970<br>1,583      | \$16,112                    | 126,331,759<br>7,841     |                        |
| Cumulative<br>Time Period | Employment and Credential Rate        | Value    | Numerator<br>Denominator | Value                       | Numerator<br>Denominator |                        |
| 7/1/2012 - 6/30/2013      | Adults                                | 38.4%    | 219<br>571               | 35.2%                       | 953<br>2,711             |                        |
| 7/1/2012 - 6/30/2013      | Dislocated Workers                    | 34.2%    | 144<br>421               | 33.5%                       | 708<br>2,114             |                        |
|                           |                                       |          | 38                       |                             | 131                      |                        |