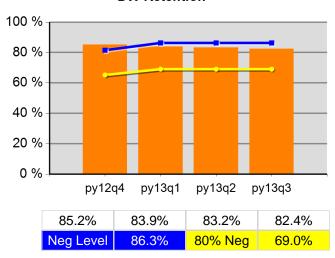

| 26<br>45                 |
| Cumulative<br>Time Period | Veteran Priority of Service                                  | Value  | Numerator<br>Denominator | Value  | Numerator<br>Denominator |
| 4/1/2013 - 3/31/2014      | Received a Service During the Entry Period                   | 100.0% | 383<br>383               | 100.0% | 1,428<br>1,428           |
| 4/1/2013 - 3/31/2014      | Received a Staff Assisted Service During the<br>Entry Period | 52.2%  | 200<br>383               | 44.9%  | 641<br>1,428             |

<sup>\*</sup> Data suppressed for confidentiality purposes 5/15/2014 9:07:28 AM

#### Community Service Consortium Program Year 2013 Rolling 4 Quarters

#### **Adult Entered Employment**



#### **DW Entered Employment**



#### **Adult Retention**



#### **DW Retention**



#### **Adult Average Earnings**



#### **DW Average Earnings**



5/15/2014 9:08:54 AM Page 1 of 2

### Community Service Consortium Program Year 2013 Rolling 4 Quarters

## Youth Employment or Education



### Youth Degree or Certificate



### **Youth Literacy and Numeracy Gains**



5/15/2014 9:08:54 AM Page 2 of 2

|                           |                                                     | Single Quarter | Cumulative 4-Qtr |
|---------------------------|-----------------------------------------------------|----------------|------------------|
| Cumulative<br>Time Period | Participants                                        | Value          | Value            |
| 4/1/2013 - 3/31/2014      | Total Adult Customers                               | 8,321          | 26,459