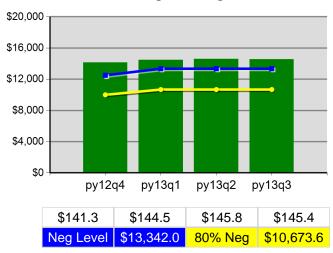

#### **Adult Average Earnings**

<sup>\*</sup> Data suppressed for confidentiality purposes 5/15/2014 9:07:15 AM

Statewide PY 2013 Qtr-3

|                           |                                       | Single   | Quarter                  | uarter Cumulative 4-Quarter |                          |                        |
|---------------------------|---------------------------------------|----------|--------------------------|-----------------------------|--------------------------|------------------------|
| Cumulative<br>Time Period | Youth                                 | Value    | Numerator<br>Denominator | Value                       | Numerator<br>Denominator | Neg. Perf<br>(80%)     |
| 7/1/2012 - 6/30/2013      | Placement in Employment or Education  | 70.8%    | 204<br>288               | 69.3%                       | 729<br>1,052             | 72.0%<br>(57.6%)       |
| 7/1/2012 - 6/30/2013      | Attainment of a Degree or Certificate | 69.5%    | 191<br>275               | 70.9%                       | 703<br>991               | 73.0%<br>(58.4%)       |
| 4/1/2013 - 3/31/2014      | Literacy and Numeracy Gains           | 35.3%    | 41<br>116                | 41.6%                       | 174<br>418               | 53.0%<br>(42.4%)       |
| 7/1/2012 - 6/30/2013      | Credential Attainment Rate            | 62.1%    | 192<br>309               | 64.4%                       | 724<br>1,124             |                        |
| Cumulative<br>Time Period | Entered Employment Rate               | Value    | Numerator<br>Denominator | Value                       | Numerator<br>Denominator | Neg. Perf.<br>(80%)    |
| 7/1/2012 - 6/30/2013      | Adults                                | 59.2%    | 18,622<br>31,478         | 56.8%                       | 79,121<br>139,284        | 58.0%<br>(46.4%)       |
| 7/1/2012 - 6/30/2013      | Dislocated Workers                    | 59.8%    | 15,133<br>25,311         | 57.2%                       | 65,075<br>113,857        | 58.0%<br>(46.4%)       |
| 7/1/2012 - 6/30/2013      | National Emergency Grant              | 73.6%    | 39<br>53                 | 74.0%                       | 301<br>407               |                        |
| 7/1/2012 - 6/30/2013      | Older Youth (19-21) Program Results   | 69.4%    | 59<br>85                 | 69.8%                       | 201<br>288               |                        |
| 7/1/2012 - 6/30/2013      | Veterans                              | 56.3%    | 1,466<br>2,606           | 52.5%                       | 6,289<br>11,976          |                        |
| Cumulative<br>Time Period | Retention Rate                        | Value    | Numerator<br>Denominator | Value                       | Numerator<br>Denominator | Neg. Perf.<br>(80%)    |
| /1/2012 - 12/31/2012      | Adults                                | 85.3%    | 19,484<br>22,847         | 83.4%                       | 93,703<br>112,298        | 84.0%<br>(67.2%)       |
| /1/2012 - 12/31/2012      | Dislocated Workers                    | 85.2%    | 15,642<br>18,349         | 83.6%                       | 76,755<br>91,798         | 84.0%<br>(67.2%)       |
| /1/2012 - 12/31/2012      | National Emergency Grant              | 89.5%    | 68<br>76                 | 91.3%                       | 650<br>712               |                        |
| /1/2012 - 12/31/2012      | Older Youth (19-21) Program Results   | 85.4%    | 35<br>41                 | 74.6%                       | 176<br>236               |                        |
| /1/2012 - 12/31/2012      | Veterans                              | 85.5%    | 1,583<br>1,852           | 82.3%                       | 7,841<br>9,530           |                        |
| Cumulative<br>Time Period | Six-Months Average Earnings           | Value    | Numerator<br>Denominator | Value                       | Numerator<br>Denominator | Neg. Perf<br>(80%)     |
| /1/2012 - 12/31/2012      | Adults                                | \$14,447 | 281,407,127<br>19,479    | \$13,976                    | 1,309,486,496<br>93,697  | \$14,200<br>(\$11,360) |
| /1/2012 - 12/31/2012      | Dislocated Workers                    | \$14,885 | 232,764,060<br>15,638    | \$14,318                    | 1,098,893,561<br>76,751  | \$14,200<br>(\$11,360) |
| /1/2012 - 12/31/2012      | National Emergency Grant              | \$13,321 | 905,836<br>68            | \$15,430                    | 10,029,309<br>650        |                        |
| /1/2012 - 12/31/2012      | Older Youth (19-21) Program Results   | \$5,141  | 205,634<br>40            | \$3,676                     | 775,602<br>211           |                        |
| /1/2012 - 12/31/2012      | Veterans                              | \$16,080 | 25,453,970<br>1,583      | \$16,112                    | 126,331,759<br>7,841     |                        |
| Cumulative<br>Time Period | Employment and Credential Rate        | Value    | Numerator<br>Denominator | Value                       | Numerator<br>Denominator |                        |
| 7/1/2012 - 6/30/2013      | Adults                                | 38.4%    | 219<br>571               | 35.2%                       | 953<br>2,711             |                        |
| 7/1/2012 - 6/30/2013      | Dislocated Workers                    | 34.2%    | 144<br>421               | 33.5%                       | 708<br>2,114             |                        |
|                           |                                       |          | 38                       |                             | 131                      |                        |