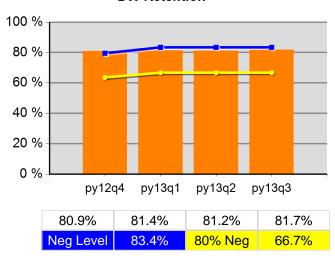

| Received a Service During the Entry Period                   | 100.0% | 96<br>96                 | 100.0% | 341<br>341               |
| 4/1/2013 - 3/31/2014      | Received a Staff Assisted Service During the<br>Entry Period | 96.9%  | 93<br>96                 | 93.8%  | 320<br>341               |

<sup>\*</sup> Data suppressed for confidentiality purposes 5/15/2014 9:08:08 AM

#### State of Oregon - Department of Community Colleges and Workforce Development The Oregon Consortium/Workforce Alliance - South Coast Business Employment Corp.

#### Program Year 2013 Rolling 4 Quarters

# Adult Entered Employment 100 % 80 % 60 % 40 % 20 % py12q4 py13q1 py13q2 py13q3

#### **DW Entered Employment**





58.1%

80% Neg

59.0%

45.9%

58.2%

57.4%

56.1%

Neg Level



#### **DW Retention**



#### **Adult Average Earnings**



#### **DW Average Earnings**



5/15/2014 9:10:27 AM Page 1 of 2

State of Oregon - Department of Community Colleges and Workforce Development The Oregon Consortium/Workforce Alliance - South Coast Business Employment Corp.

Program Year 2013 Rolling 4 Quarters
Youth Employment or Education



#### Youth Degree or Certificate



#### **Youth Literacy and Numeracy Gains**



5/15/2014 9:10:27 AM Page 2 of 2

Region 09 - TOCOWA - MCCOG PY 2013 Qtr-3

|                           |                                                     | Single Quarter | Cumulative 4-Q |
|---------------------------|-----------------------------------------------------|----------------|----------------|
| Cumulative<br>Time Period | Participants