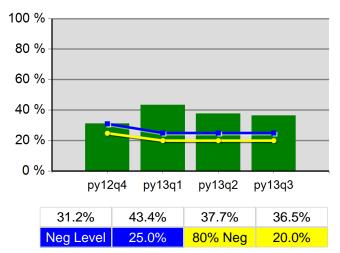

# Statewide Program Year 2013 Rolling 4 Quarters

### **Youth Literacy and Numeracy Gains**

5/15/2014 9:08:28 AM Page 2 of 2

|                           |                                                     | Single Quarter | Cumulative 4-Qtr |
|---------------------------|-----------------------------------------------------|----------------|------------------|
| Cumulative<br>Time Period | Participants                                        | Value          | Value            |
| 4/1/2013 - 3/31/2014      | Total Adult Customers                               | 27,612         | 84,372           |
|                           | Total Adults (self-service only)                    | 6,262          | 24,011           |
|                           | WIA Adult                                           | 26,780         | 83,535           |
|                           | WIA Dislocated Worker                               | 17,322         | 49,256           |
|                           | National Emergency Grant                            | 146            | 162              |
|                           | Total Veterans                                      | 2,215          | 6,319            |
|                           | Post 9/11 Era Veterans                              | 599            | 1,771            |
|                           | Post 9/11 Era Veterans Receiving Intensive Services | 12             | 20               |
|                           | TAP Workshop Veteran                                | *              | 20               |
|                           | Received Training Services                          | 224            | 482              |
|                           | Received Training Services - Adults                 | 224            | 482              |
|                           | Received Training Services - Dislocated Workers     | 132            | 289              |
|                           | Received Training Services - NEG                    | 17             | 18               |
|                           | Total Youth (14-21)                                 | 800            | 1,069            |
|                           | Younger Youth (14-18)                               | 577            | 757              |
|                           | Older Youth (19-21)                                 | 223            | 312              |
|                           | Out-of-School Youth                                 | 264            | 355              |
|                           | In-School Youth                                     | 536            | 714              |
| Cumulative<br>Time Period | Exiters                                             | Value          | Value            |
| /1/2013 - 12/31/2013      | Total Adult Customers                               | 17,957         | 78,252           |
|                           | Total Adults (self-service only)                    | 5,338          | 24,257           |
|                           | WIA Adult                                           | 17,957         | 78,246           |
|                           | WIA Dislocated Worker                               | 10,461         | 44,243           |
|                           | National Emergency Grant                            | 8              | 27               |
|                           | Total Veterans                                      | 1,360          | 5,643            |
|                           | Post 9/11 Era Veterans                              | 392            | 1,608            |
|                           | Post 9/11 Era Veterans Receiving Intensive Services | *              | 29               |
|                           | TAP Workshop Veteran                                | 10             | 16               |
|                           | Received Training Services                          | 54             | 569              |
|                           | Received Training Services - Adults                 | 54             | 569              |
|                           | Received Training Services - Dislocated Workers     | 38             | 378              |
|                           | Received Training Services - NEG                    | *              | 9                |
|                           | Total Youth (14-21)                                 | 81             | 304              |
|                           | Younger Youth (14-18)                               | 42             | 199              |
|                           | Older Youth (19-21)                                 | 39             | 105              |
|                           | Out-of-School Youth                                 | 36             | 110              |
|                           | In-School Youth                                     | 45             | 194              |