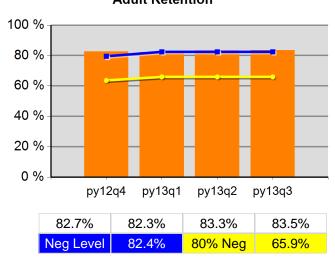

minator |
| 4/1/2013 - 3/31/2014      | Received a Service During the Entry Period                   | 100.0% | 105<br>105               | 100.0% | 342<br>342               |
| 4/1/2013 - 3/31/2014      | Received a Staff Assisted Service During the<br>Entry Period | 92.4%  | 97<br>105                | 92.7%  | 317<br>342               |

<sup>\*</sup> Data suppressed for confidentiality purposes 5/15/2014 9:08:04 AM

# State of Oregon - Department of Community Colleges and Workforce Development

#### The Oregon Consortium/Workforce Alliance - Umpqua Training & Employment Program Year 2013 Rolling 4 Quarters

# **Adult Entered Employment** 100 % 80 % 60 % 40 % 20 % 0 % py13q1

py13q2

56.4%

80% Neg

py13q3

56.7%

45.9%



#### **Adult Retention**

55.6%

57.4%

py12q4

52.8%

Neg Level



#### **DW Retention**



#### **Adult Average Earnings**



#### **DW Average Earnings**



5/15/2014 9:10:20 AM Page 1 of 2

#### Youth Employment or Education



#### Youth Degree or Certificate



#### **Youth Literacy and Numeracy Gains**



5/15/2014 9:10:20 AM Page 2 of 2

Region 07 - TOCOWA - SCBEC PY 2013 Qtr-3

|                           |                                                     | Single Quarter | Cumulative 4-Q |
|---------------------------|-----------------------------------------------------|----------------|----------------|
| Cumulative<br>Time Period | Participants                                        | Value          | Value          |
| 4/1/2013 - 3/31/2014      | Total Adult Customers                               | 1,583          | 4,300          |
|