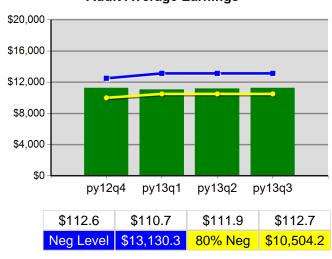

Entry Period                   | 100.0% | 96<br>96                 | 100.0% | 341<br>341               |
| 4/1/2013 - 3/31/2014      | Received a Staff Assisted Service During the<br>Entry Period | 96.9%  | 93<br>96                 | 93.8%  | 320<br>341               |

<sup>\*</sup> Data suppressed for confidentiality purposes 5/15/2014 9:08:08 AM

#### State of Oregon - Department of Community Colleges and Workforce Development The Oregon Consortium/Workforce Alliance - South Coast Business Employment Corp.

#### Program Year 2013 Rolling 4 Quarters

# Adult Entered Employment 100 % 80 % 60 % 40 % 20 % py12q4 py13q1 py13q2 py13q3

#### **DW Entered Employment**





58.1%

80% Neg

59.0%

45.9%

58.2%

57.4%

56.1%

Neg Level



#### **DW Retention**



#### **Adult Average Earnings**



#### **DW Average Earnings**



5/15/2014 9:10:27 AM Page 1 of 2

State of Oregon - Department of Community Colleges and Workforce Development The Oregon Consortium/Workforce Alliance - South Coast Business Employment Corp.

Program Year 2013 Rolling 4 Quarters
Youth Employment or Education



#### Youth Degree or Certificate



#### **Youth Literacy and Numeracy Gains**



5/15/2014 9:10:27 AM Page 2 of 2

Region 09 - TOCOWA - MCCOG PY 2013 Qtr-3

|                           |                                                     | Single Quarter | Cumulative 4-Q |
|---------------------------|-----------------------------------------------------|----------------|----------------|
| Cumulative<br>Time Period | Participants                                        | Value          | Value