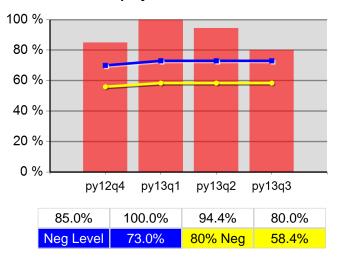

## Youth Employment or Education

<sup>\*</sup> Data suppressed for confidentiality purposes 5/15/2014 9:07:15 AM

Statewide PY 2013 Qtr-3

|                           |                                       | Single   | Quarter                  | uarter Cumulative 4-Quarter |                          |                        |
|---------------------------|---------------------------------------|----------|--------------------------|-----------------------------|--------------------------|------------------------|
| Cumulative<br>Time Period | Youth                                 | Value    | Numerator<br>Denominator | Value                       | Numerator<br>Denominator | Neg. Perf<br>(80%)     |
| 7/1/2012 - 6/30/2013      | Placement in Employment or Education  | 70.8%    | 204<br>288               | 69.3%                       | 729<br>1,052             | 72.0%<br>(57.6%)       |
| 7/1/2012 - 6/30/2013      | Attainment of a Degree or Certificate | 69.5%    | 191<br>275               | 70.9%                       | 703<br>991               | 73.0%<br>(58.4%)       |
| 4/1/2013 - 3/31/2014      | Literacy and Numeracy Gains           | 35.3%    | 41<br>116                | 41.6%                       | 174<br>418               | 53.0%<br>(42.4%)       |
| 7/1/2012 - 6/30/2013      | Credential Attainment Rate            | 62.1%    | 192<br>309               | 64.4%                       | 724<br>1,124             |                        |
| Cumulative<br>Time Period | Entered Employment Rate               | Value    | Numerator<br>Denominator | Value                       | Numerator<br>Denominator | Neg. Perf.<br>(80%)    |
| 7/1/2012 - 6/30/2013      | Adults                                | 59.2%    | 18,622<br>31,478         | 56.8%                       | 79,121<br>139,284        | 58.0%<br>(46.4%)       |
| 7/1/2012 - 6/30/2013      | Dislocated Workers                    | 59.8%    | 15,133<br>25,311         | 57.2%                       | 65,075<br>113,857        | 58.0%<br>(46.4%)       |
| 7/1/2012 - 6/30/2013      | National Emergency Grant              | 73.6%    | 39<br>53                 | 74.0%                       | 301<br>407               |                        |
| 7/1/2012 - 6/30/2013      | Older Youth (19-21) Program Results   | 69.4%    | 59<br>85                 | 69.8%                       | 201<br>288               |                        |
| 7/1/2012 - 6/30/2013      | Veterans                              | 56.3%    | 1,466<br>2,606           | 52.5%                       | 6,289<br>11,976          |                        |
| Cumulative<br>Time Period | Retention Rate                        | Value    | Numerator<br>Denominator | Value                       | Numerator<br>Denominator | Neg. Perf.<br>(80%)    |
| /1/2012 - 12/31/2012      | Adults                                | 85.3%    | 19,484<br>22,847         | 83.4%                       | 93,703<br>112,298        | 84.0%<br>(67.2%)       |
| /1/2012 - 12/31/2012      | Dislocated Workers                    | 85.2%    | 15,642<br>18,349         | 83.6%                       | 76,755<br>91,798         | 84.0%<br>(67.2%)       |
| /1/2012 - 12/31/2012      | National Emergency Grant              | 89.5%    | 68<br>76                 | 91.3%                       | 650<br>712               |                        |
| /1/2012 - 12/31/2012      | Older Youth (19-21) Program Results   | 85.4%    | 35<br>41                 | 74.6%                       | 176<br>236               |                        |
| /1/2012 - 12/31/2012      | Veterans                              | 85.5%    | 1,583<br>1,852           | 82.3%                       | 7,841<br>9,530           |                        |
| Cumulative<br>Time Period | Six-Months Average Earnings           | Value    | Numerator<br>Denominator | Value                       | Numerator<br>Denominator | Neg. Perf<br>(80%)     |
| /1/2012 - 12/31/2012      | Adults                                | \$14,447 | 281,407,127<br>19,479    | \$13,976                    | 1,309,486,496<br>93,697  | \$14,200<br>(\$11,360) |
| /1/2012 - 12/31/2012      | Dislocated Workers                    | \$14,885 | 232,764,060<br>15,638    | \$14,318                    | 1,098,893,561<br>76,751  | \$14,200<br>(\$11,360) |
| /1/2012 - 12/31/2012      | National Emergency Grant              | \$13,321 | 905,836<br>68            | \$15,430                    | 10,029,309<br>650        |                        |
| /1/2012 - 12/31/2012      | Older Youth (19-21) Program Results   | \$5,141  | 205,634<br>40            | \$3,676                     | 775,602<br>211           |                        |
| /1/2012 - 12/31/2012      | Veterans                              | \$16,080 | 25,453,970<br>1,583      | \$16,112                    | 126,331,759<br>7,841     |                        |
| Cumulative<br>Time Period | Employment and Credential Rate        | Value    | Numerator<br>Denominator | Value                       | Numerator<br>Denominator |                        |
| 7/1/2012 - 6/30/2013      | Adults                                | 38.4%    | 219<br>571               | 35.2%                       | 953<br>2,711             |                        |
| 7/1/2012 - 6/30/2013      | Dislocated Workers                    | 34.2%    | 144<br>421               | 33.5%                       | 708<br>2,114             |                        |
|                           |                                       |          | 38                       |                             | 131                      |                        |