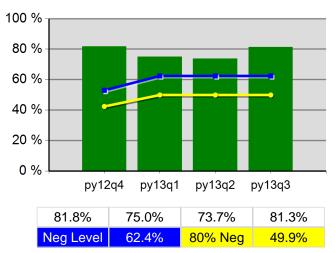

#### **DW Retention**

<sup>\*</sup> Data suppressed for confidentiality purposes 5/15/2014 9:07:15 AM

Statewide PY 2013 Qtr-3

|                           |                                       | Single   | Quarter                  | uarter Cumulative 4-Quarter |                          |                        |
|---------------------------|---------------------------------------|----------|--------------------------|-----------------------------|--------------------------|------------------------|
| Cumulative<br>Time Period | Youth                                 | Value    | Numerator<br>Denominator | Value                       | Numerator<br>Denominator | Neg. Perf<br>(80%)     |
| 7/1/2012 - 6/30/2013      | Placement in Employment or Education  | 70.8%    | 204<br>288               | 69.3%                       | 729<br>1,052             | 72.0%<br>(57.6%)       |
| 7/1/2012 - 6/30/2013      | Attainment of a Degree or Certificate | 69.5%    | 191<br>275               | 70.9%                       | 703<br>991               | 73.0%<br>(58.4%)       |
| 4/1/2013 - 3/31/2014      | Literacy and Numeracy Gains           | 35.3%    | 41<br>116                | 41.6%                       | 174<br>418               | 53.0%<br>(42.4%)       |
| 7/1/2012 - 6/30/2013      | Credential Attainment Rate            | 62.1%    | 192<br>309               | 64.4%                       | 724<br>1,124             |                        |
| Cumulative<br>Time Period | Entered Employment Rate               | Value    | Numerator<br>Denominator | Value                       | Numerator<br>Denominator | Neg. Perf.<br>(80%)    |
| 7/1/2012 - 6/30/2013      | Adults                                | 59.2%    | 18,622<br>31,478         | 56.8%                       | 79,121<br>139,284        | 58.0%<br>(46.4%)       |
| 7/1/2012 - 6/30/2013      | Dislocated Workers                    | 59.8%    | 15,133<br>25,311         | 57.2%                       | 65,075<br>113,857        | 58.0%<br>(46.4%)       |
| 7/1/2012 - 6/30/2013      | National Emergency Grant              | 73.6%    | 39<br>53                 | 74.0%                       | 301<br>407               |                        |
| 7/1/2012 - 6/30/2013      | Older Youth (19-21) Program Results   | 69.4%    | 59<br>85                 | 69.8%                       | 201<br>288               |                        |
| 7/1/2012 - 6/30/2013      | Veterans                              | 56.3%    | 1,466<br>2,606           | 52.5%                       | 6,289<br>11,976          |                        |
| Cumulative<br>Time Period | Retention Rate                        | Value    | Numerator<br>Denominator | Value                       | Numerator<br>Denominator | Neg. Perf.<br>(80%)    |
| /1/2012 - 12/31/2012      | Adults                                | 85.3%    | 19,484<br>22,847         | 83.4%                       | 93,703<br>112,298        | 84.0%<br>(67.2%)       |
| /1/2012 - 12/31/2012      | Dislocated Workers                    | 85.2%    | 15,642<br>18,349         | 83.6%                       | 76,755<br>91,798         | 84.0%<br>(67.2%)       |
| /1/2012 - 12/31/2012      | National Emergency Grant              | 89.5%    | 68<br>76                 | 91.3%                       | 650<br>712               |                        |
| /1/2012 - 12/31/2012      | Older Youth (19-21) Program Results   | 85.4%    | 35<br>41                 | 74.6%                       | 176<br>236               |                        |
| /1/2012 - 12/31/2012      | Veterans                              | 85.5%    | 1,583<br>1,852           | 82.3%                       | 7,841<br>9,530           |                        |
| Cumulative<br>Time Period | Six-Months Average Earnings           | Value    | Numerator<br>Denominator | Value                       | Numerator<br>Denominator | Neg. Perf<br>(80%)     |
| /1/2012 - 12/31/2012      | Adults                                | \$14,447 | 281,407,127<br>19,479    | \$13,976                    | 1,309,486,496<br>93,697  | \$14,200<br>(\$11,360) |
| /1/2012 - 12/31/2012      | Dislocated Workers                    | \$14,885 | 232,764,060<br>15,638    | \$14,318                    | 1,098,893,561<br>76,751  | \$14,200<br>(\$11,360) |
| /1/2012 - 12/31/2012      | National Emergency Grant              | \$13,321 | 905,836<br>68            | \$15,430                    | 10,029,309<br>650        |                        |
| /1/2012 - 12/31/2012      | Older Youth (19-21) Program Results   | \$5,141  | 205,634<br>40            | \$3,676                     | 775,602<br>211           |                        |
| /1/2012 - 12/31/2012      | Veterans                              | \$16,080 | 25,453,970<br>1,583      | \$16,112                    | 126,331,759<br>7,841     |                        |
| Cumulative<br>Time Period | Employment and Credential Rate        | Value    | Numerator<br>Denominator | Value                       | Numerator<br>Denominator |                        |
| 7/1/2012 - 6/30/2013      | Adults                                | 38.4%    | 219<br>571               | 35.2%                       | 953<br>2,711             |                        |
| 7/1/2012 - 6/30/2013      | Dislocated Workers                    | 34.2%    | 144<br>421               | 33.5%                       | 708<br>2,114             |                        |
|                           |                                       |          | 38                       |                             | 131                      |                        |