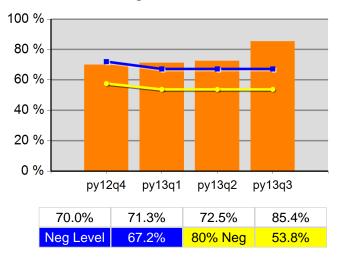

### **Youth Literacy and Numeracy Gains**

5/15/2014 9:08:28 AM Page 2 of 2

|                           |                                                     | Single Quarter | Cumulative 4-Qtr |
|---------------------------|-----------------------------------------------------|----------------|------------------|
| Cumulative<br>Time Period | Participants                                        | Value          | Value            |
| 4/1/2013 - 3/31/2014      | Total Adult Customers                               | 27,612         | 84,372           |
|                           | Total Adults (self-service only)                    | 6,262          | 24,011           |
|                           | WIA Adult                                           | 26,780         | 83,535           |
|                           | WIA Dislocated Worker                               | 17,322         | 49,256           |
|                           | National Emergency Grant                            | 146            | 162              |
|                           | Total Veterans                                      | 2,215          | 6,319            |
|                           | Post 9/11 Era Veterans                              | 599            | 1,771            |
|                           | Post 9/11 Era Veterans Receiving Intensive Services | 12             | 20               |
|                           | TAP Workshop Veteran                                | *              | 20               |
|                           | Received Training Services                          | 224            | 482              |
|                           | Received Training Services - Adults                 | 224            | 482              |
|                           | Received Training Services - Dislocated Workers     | 132            | 289              |
|                           | Received Training Services - NEG                    | 17             | 18               |
|                           | Total Youth (14-21)                                 | 800            | 1,069            |
|                           | Younger Youth (14-18)                               | 577            | 757              |
|                           | Older Youth (19-21)                                 | 223            | 312              |
|                           | Out-of-School Youth                                 | 264            | 355              |
|                           | In-School Youth                                     | 536            | 714              |
| Cumulative<br>Time Period | Exiters                                             | Value          | Value            |
| /1/2013 - 12/31/2013      | Total Adult Customers                               | 17,957         | 78,252           |
|                           | Total Adults (self-service only)                    | 5,338          | 24,257           |
|                           | WIA Adult                                           | 17,957         | 78,246           |
|                           | WIA Dislocated Worker                               | 10,461         | 44,243           |
|                           | National Emergency Grant                            | 8              | 27               |
|                           | Total Veterans                                      | 1,360          | 5,643            |
|                           | Post 9/11 Era Veterans                              | 392            | 1,608            |
|                           | Post 9/11 Era Veterans Receiving Intensive Services | *              | 29               |
|                           | TAP Workshop Veteran                                | 10             | 16               |
|                           | Received Training Services                          | 54             | 569              |
|                           | Received Training Services - Adults                 | 54             | 569              |
|                           | Received Training Services - Dislocated Workers     | 38             | 378              |
|                           | Received Training Services - NEG                    | *              | 9                |
|                           | Total Youth (14-21)                                 | 81             | 304              |
|                           | Younger Youth (14-18)                               | 42             | 199              |
|                           | Older Youth (19-21)                                 | 39             | 105              |
|                           | Out-of-School Youth                                 | 36             | 110              |
|                           | In-School Youth                                     | 45             | 194              |

<sup>\*</sup> Data suppressed for confidentiality purposes 5/15/2014 9:07:15 AM

Statewide PY 2013 Qtr-3

|                           |                                       | Single   | Quarter                  | uarter Cumulative 4-Quarter |                          |                        |
|---------------------------|---------------------------------------|----------|--------------------------|-----------------------------|--------------------------|------------------------|
| Cumulative<br>Time Period | Youth                                 | Value    | Numerator<br>Denominator | Value                       | Numerator<br>Denominator | Neg. Perf<br>(80%)     |
| 7/1/2012 - 6/30/2013      | Placement in Employment or Education  | 70.8%    | 204<br>288               | 69.3%                       | 729<br>1,052             | 72.0%<br>(57.6%)       |
| 7/1/2012 - 6/30/2013      | Attainment of a Degree or Certificate | 69.5%    | 191<br>275               | 70.9%                       | 703<br>991               | 73.0%<br>(58.4%)       |
| 4/1/2013 - 3/31/2014      | Literacy and Numeracy Gains           | 35.3%    | 41<br>116                | 41.6%                       | 174<br>418               | 53.0%<br>(42.4%)       |
| 7/1/2012 - 6/30/2013      | Credential Attainment Rate            | 62.1%    | 192<br>309               | 64.4%                       | 724<br>1,124             |                        |
| Cumulative<br>Time Period | Entered Employment Rate               | Value    | Numerator<br>Denominator | Value                       | Numerator<br>Denominator | Neg. Perf.<br>(80%)    |
| 7/1/2012 - 6/30/2013      | Adults                                | 59.2%    | 18,622<br>31,478         | 56.8%                       | 79,121<br>139,284        | 58.0%<br>(46.4%)       |
| 7/1/2012 - 6/30/2013      | Dislocated Workers                    | 59.8%    | 15,133<br>25,311         | 57.2%                       | 65,075<br>113,857        | 58.0%<br>(46.4%)       |
| 7/1/2012 - 6/30/2013      | National Emergency Grant              | 73.6%    | 39<br>53                 | 74.0%                       | 301<br>407               |                        |
| 7/1/2012 - 6/30/2013      | Older Youth (19-21) Program Results   | 69.4%    | 59<br>85                 | 69.8%                       | 201<br>288               |                        |
| 7/1/2012 - 6/30/2013      | Veterans                              | 56.3%    | 1,466<br>2,606           | 52.5%                       | 6,289<br>11,976          |                        |
| Cumulative<br>Time Period | Retention Rate                        | Value    | Numerator<br>Denominator | Value                       | Numerator<br>Denominator | Neg. Perf.<br>(80%)    |
| /1/2012 - 12/31/2012      | Adults                                | 85.3%    | 19,484<br>22,847         | 83.4%                       | 93,703<br>112,298        | 84.0%<br>(67.2%)       |
| /1/2012 - 12/31/2012      | Dislocated Workers                    | 85.2%    | 15,642<br>18,349         | 83.6%                       | 76,755<br>91,798         | 84.0%<br>(67.2%)       |
| /1/2012 - 12/31/2012      | National Emergency Grant              | 89.5%    | 68<br>76                 | 91.3%                       | 650<br>712               |                        |
| /1/2012 - 12/31/2012      | Older Youth (19-21) Program Results   | 85.4%    | 35<br>41                 | 74.6%                       | 176<br>236               |                        |
| /1/2012 - 12/31/2012      | Veterans                              | 85.5%    | 1,583<br>1,852           | 82.3%                       | 7,841<br>9,530           |                        |
| Cumulative<br>Time Period | Six-Months Average Earnings           | Value    | Numerator<br>Denominator | Value                       | Numerator<br>Denominator | Neg. Perf<br>(80%)     |
| /1/2012 - 12/31/2012      | Adults                                | \$14,447 | 281,407,127<br>19,479    | \$13,976                    | 1,309,486,496<br>93,697  | \$14,200<br>(\$11,360) |
| /1/2012 - 12/31/2012      | Dislocated Workers                    | \$14,885 | 232,764,060<br>15,638    | \$14,318                    | 1,098,893,561<br>76,751  | \$14,200<br>(\$11,360) |
| /1/2012 - 12/31/2012      | National Emergency Grant              | \$13,321 | 905,836<br>68            | \$15,430                    | 10,029,309<br>650        |                        |
| /1/2012 - 12/31/2012      | Older Youth (19-21) Program Results   | \$5,141  | 205,634<br>40            | \$3,676                     | 775,602<br>211           |                        |
| /1/2012 - 12/31/2012      | Veterans                              | \$16,080 | 25,453,970<br>1,583      | \$16,112                    | 126,331,759<br>7,841     |                        |
| Cumulative<br>Time Period | Employment and Credential Rate        | Value    | Numerator<br>Denominator | Value                       | Numerator<br>Denominator |                        |
| 7/1/2012 - 6/30/2013      | Adults                                | 38.4%    | 219<br>571               | 35.2%                       | 953<br>2,711             |                        |
| 7/1/2012 - 6/30/2013      | Dislocated Workers                    | 34.2%    | 144<br>421               | 33.5%                       | 708<br>2,114             |                        |
|                           |                                       |          | 38                       |                             | 131                      |                        |