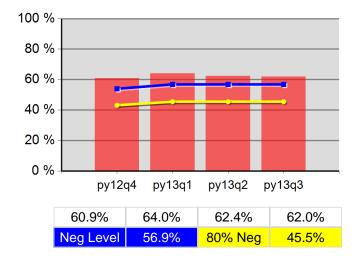

2013 - 3/31/2014      | Received a Service During the Entry Period                   | 100.0% | 42<br>42                 | 100.0% | 120<br>120               |
| 4/1/2013 - 3/31/2014      | Received a Staff Assisted Service During the<br>Entry Period | 92.9%  | 39<br>42                 | 91.7%  | 110<br>120               |

<sup>\*</sup> Data suppressed for confidentiality purposes 5/15/2014 9:08:23 AM

#### State of Oregon - Department of Community Colleges and Workforce Development

The Oregon Consortium/Workforce Alliance - Training & Employment Consortium - R13

#### Program Year 2013 Rolling 4 Quarters

#### **Adult Entered Employment**

#### 100 % 80 % 60 % 40 % 20 % 0 % py12q4 py13q1 py13q2 py13q3 58.1% 61.0% 60.3% 60.4% Neg Level 57.4% 80% Neg 45.9%

#### **DW** Entered Employment



#### **Adult Retention**



#### **DW Retention**



#### **Adult Average Earnings**



#### **DW Average Earnings**



5/15/2014 9:11:05 AM Page 1 of 2

The Oregon Consortium/Workforce Alliance - Training & Employment Consortium -

#### Program Year 2013 Rolling 4 Quarters

#### Youth Employment or Education



#### Youth Degree or Certificate



#### **Youth Literacy and Numeracy Gains**



5/15/2014 9:11:05 AM Page 2 of 2

Region 14 - TOCOWA - TEC14 PY 2013 Qtr-3

|                           |                                                     | Single Quarter | Cumulative 4-Q |
|---------------------------|-----------------------------------------------------|----------------|----------------|
| Cumulative<br>Time Period | Participants                                        | Value