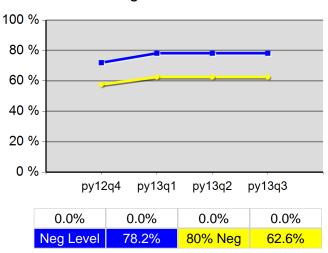

d a Service During the Entry Period                | 100.0% | 161<br>161               | 100.0% | 535<br>535               |
| 4/1/2013 - 3/31/2014      | Received a Staff Assisted Service During the Entry Period | 99.4%  | 160<br>161               | 96.8%  | 518<br>535               |

<sup>\*</sup> Data suppressed for confidentiality purposes 5/15/2014 9:07:52 AM

# The Job Council - WSO MEDFORD OED Program Year 2013 Rolling 4 Quarters

# **Adult Entered Employment**



#### **DW Entered Employment**



#### **Adult Retention**



#### **DW Retention**



## **Adult Average Earnings**



### **DW Average Earnings**



5/15/2014 9:09:52 AM Page 1 of 2

The Job Council - WSO MEDFORD OED Program Year 2013 Rolling 4 Quarters

# Youth Employment or Education



# Youth Degree or Certificate



# **Youth Literacy and Numeracy Gains**



5/15/2014 9:09:52 AM Page 2 of 2

Region 15 - WICCO PY 2013 Qtr-3

|                           |                                                     | Single Quarter | Cumulative 4-Qtr |
|---------------------------|-----------------------------------------------------|----------------|------------------|
| Cumulative<br>Time Period | Participants                                        | Value          | Value            |
| 4/1/2013 - 3/31/2014      | Total Adult Customers                               | 4,429          | 12,511           |
|                           | Total Adults (self-service only)                    | 0              | 0                |
|                           | WIA Adult                                           | 4,42