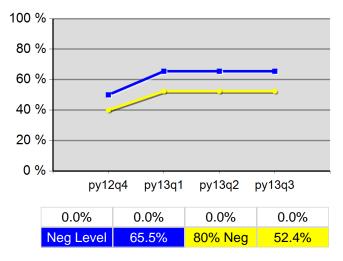

## Youth Employment or Education

<sup>\*</sup> Data suppressed for confidentiality purposes 5/15/2014 9:07:15 AM

Statewide PY 2013 Qtr-3

|                           |                                       | Single   | Quarter                  | uarter Cumulative 4-Quarter |                          |                        |
|---------------------------|---------------------------------------|----------|--------------------------|-----------------------------|--------------------------|------------------------|
| Cumulative<br>Time Period | Youth                                 | Value    | Numerator<br>Denominator | Value                       | Numerator<br>Denominator | Neg. Perf<br>(80%)     |
| 7/1/2012 - 6/30/2013      | Placement in Employment or Education  | 70.8%    | 204<br>288               | 69.3%                       | 729<br>1,052             | 72.0%<br>(57.6%)       |
| 7/1/2012 - 6/30/2013      | Attainment of a Degree or Certificate | 69.5%    | 191<br>275               | 70.9%                       | 703<br>991               | 73.0%<br>(58.4%)       |
| 4/1/2013 - 3/31/2014      | Literacy and Numeracy Gains           | 35.3%    | 41<br>116                | 41.6%                       | 174<br>418               | 53.0%<br>(42.4%)       |
| 7/1/2012 - 6/30/2013      | Credential Attainment Rate            | 62.1%    | 192<br>309               | 64.4%                       | 724<br>1,124             |                        |
| Cumulative<br>Time Period | Entered Employment Rate               | Value    | Numerator<br>Denominator | Value                       | Numerator<br>Denominator | Neg. Perf.<br>(80%)    |
| 7/1/2012 - 6/30/2013      | Adults                                | 59.2%    | 18,622<br>31,478         | 56.8%                       | 79,121<br>139,284        | 58.0%<br>(46.4%)       |
| 7/1/2012 - 6/30/2013      | Dislocated Workers                    | 59.8%    | 15,133<br>25,311         | 57.2%                       | 65,075<br>113,857        | 58.0%<br>(46.4%)       |
| 7/1/2012 - 6/30/2013      | National Emergency Grant              | 73.6%    | 39<br>53                 | 74.0%                       | 301<br>407               |                        |
| 7/1/2012 - 6/30/2013      | Older Youth (19-21) Program Results   | 69.4%    | 59<br>85                 | 69.8%                       | 201<br>288               |                        |
| 7/1/2012 - 6/30/2013      | Veterans                              | 56.3%    | 1,466<br>2,606           | 52.5%                       | 6,289<br>11,976          |                        |
| Cumulative<br>Time Period | Retention Rate                        | Value    | Numerator<br>Denominator | Value                       | Numerator<br>Denominator | Neg. Perf.<br>(80%)    |
| /1/2012 - 12/31/2012      | Adults                                | 85.3%    | 19,484<br>22,847         | 83.4%                       | 93,703<br>112,298        | 84.0%<br>(67.2%)       |
| /1/2012 - 12/31/2012      | Dislocated Workers                    | 85.2%    | 15,642<br>18,349         | 83.6%                       | 76,755<br>91,798         | 84.0%<br>(67.2%)       |
| /1/2012 - 12/31/2012      | National Emergency Grant              | 89.5%    | 68<br>76                 | 91.3%                       | 650<br>712               |                        |
| /1/2012 - 12/31/2012      | Older Youth (19-21) Program Results   | 85.4%    | 35<br>41                 | 74.6%                       | 176<br>236               |                        |
| /1/2012 - 12/31/2012      | Veterans                              | 85.5%    | 1,583<br>1,852           | 82.3%                       | 7,841<br>9,530           |                        |
| Cumulative<br>Time Period | Six-Months Average Earnings           | Value    | Numerator<br>Denominator | Value                       | Numerator<br>Denominator | Neg. Perf<br>(80%)     |
| /1/2012 - 12/31/2012      | Adults                                | \$14,447 | 281,407,127<br>19,479    | \$13,976                    | 1,309,486,496<br>93,697  | \$14,200<br>(\$11,360) |
| /1/2012 - 12/31/2012      | Dislocated Workers                    | \$14,885 | 232,764,060<br>15,638    | \$14,318                    | 1,098,893,561<br>76,751  | \$14,200<br>(\$11,360) |
| /1/2012 - 12/31/2012      | National Emergency Grant              | \$13,321 | 905,836<br>68            | \$15,430                    | 10,029,309<br>650        |                        |
| /1/2012 - 12/31/2012      | Older Youth (19-21) Program Results   | \$5,141  | 205,634<br>40            | \$3,676                     | 775,602<br>211           |                        |
| /1/2012 - 12/31/2012      | Veterans                              | \$16,080 | 25,453,970<br>1,583      | \$16,112                    | 126,331,759<br>7,841     |                        |
| Cumulative<br>Time Period | Employment and Credential Rate        | Value    | Numerator<br>Denominator | Value                       | Numerator<br>Denominator |                        |
| 7/1/2012 - 6/30/2013      | Adults                                | 38.4%    | 219<br>571               | 35.2%                       | 953<br>2,711             |                        |
| 7/1/2012 - 6/30/2013      | Dislocated Workers                    | 34.2%    | 144<br>421               | 33.5%                       | 708<br>2,114             |                        |
|                           |                                       |          | 38                       |                             | 131                      |                        |