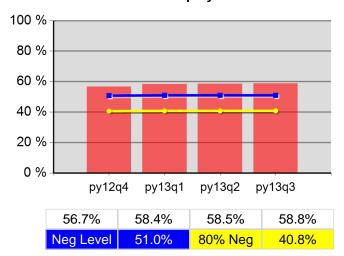

| 72.2%  | 52<br>72                 | 73.7%  | 182<br>247               |
| Cumulative<br>Time Period | Veteran Priority of Service                                  | Value  | Numerator<br>Denominator | Value  | Numerator<br>Denominator |
| 4/1/2013 - 3/31/2014      | Received a Service During the Entry Period                   | 100.0% | 682<br>682               | 100.0% | 2,508<br>2,508           |
| 4/1/2013 - 3/31/2014      | Received a Staff Assisted Service During the<br>Entry Period | 52.6%  | 359<br>682               | 49.8%  | 1,249<br>2,508           |

<sup>\*</sup> Data suppressed for confidentiality purposes 5/15/2014 9:07:25 AM

# Job Growers Incorporated Program Year 2013 Rolling 4 Quarters

#### **Adult Entered Employment**



#### **DW Entered Employment**



#### **Adult Retention**



#### **DW Retention**



#### **Adult Average Earnings**



#### **DW Average Earnings**



5/15/2014 9:08:47 AM Page 1 of 2

# Job Growers Incorporated Program Year 2013 Rolling 4 Quarters

# Youth Employment or Education



### Youth Degree or Certificate



# **Youth Literacy and Numeracy Gains**



5/15/2014 9:08:47 AM Page 2 of 2

|                           |                                                     | Single Quarter | Cumulative 4-Qtr |
|---------------------------|-----------------------------------------------------|----------------|------------------|
| Cumulative<br>Time Period | Participants                                        | Value          | Value            |
| 4/1/2013 - 3/31/2014      | Total Adult Customers