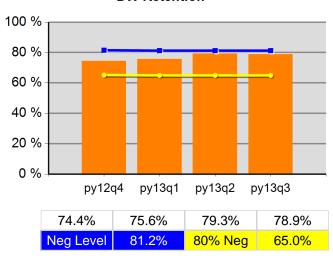

| 30<br>62                 |
| Cumulative<br>Time Period | Veteran Priority of Service                                  | Value  | Numerator<br>Denominator | Value  | Numerator<br>Denominator |
| 4/1/2013 - 3/31/2014      | Received a Service During the Entry Period                   | 100.0% | 27<br>27                 | 100.0% | 80<br>80                 |
| 4/1/2013 - 3/31/2014      | Received a Staff Assisted Service During the<br>Entry Period | 88.9%  | 24<br>27                 | 81.3%  | 65<br>80                 |

<sup>\*</sup> Data suppressed for confidentiality purposes 5/15/2014 9:07:46 AM

# The Job Council - WSO MEDFORD TJC Program Year 2013 Rolling 4 Quarters

## **Adult Entered Employment**



#### **DW Entered Employment**



#### **Adult Retention**



#### **DW Retention**



## **Adult Average Earnings**



### **DW Average Earnings**



5/15/2014 9:09:37 AM Page 1 of 2

The Job Council - WSO MEDFORD TJC Program Year 2013 Rolling 4 Quarters

# Youth Employment or Education



# Youth Degree or Certificate



# **Youth Literacy and Numeracy Gains**



5/15/2014 9:09:37 AM Page 2 of 2

Region 08 - TJC - GrantsPass PY 2013 Qtr-3

|                           |                                                     | Single Quarter | Cumulative 4-Qtr |
|---------------------------|-----------------------------------------------------|----------------|------------------|
| Cumulative<br>Time Period | Participants                                        | Value          | Value            |
| 4/1/2013 - 3/31/2014      | Total Adult Customers