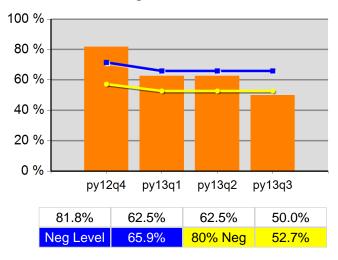

### Youth Degree or Certificate

<sup>\*</sup> Data suppressed for confidentiality purposes 5/15/2014 9:07:15 AM

Statewide PY 2013 Qtr-3

|                           |                                       | Single   | Quarter                  | uarter Cumulative 4-Quarter |                          |                        |
|---------------------------|---------------------------------------|----------|--------------------------|-----------------------------|--------------------------|------------------------|
| Cumulative<br>Time Period | Youth                                 | Value    | Numerator<br>Denominator | Value                       | Numerator<br>Denominator | Neg. Perf<br>(80%)     |
| 7/1/2012 - 6/30/2013      | Placement in Employment or Education  | 70.8%    | 204<br>288               | 69.3%                       | 729<br>1,052             | 72.0%<br>(57.6%)       |
| 7/1/2012 - 6/30/2013      | Attainment of a Degree or Certificate | 69.5%    | 191<br>275               | 70.9%                       | 703<br>991               | 73.0%<br>(58.4%)       |
| 4/1/2013 - 3/31/2014      | Literacy and Numeracy Gains           | 35.3%    | 41<br>116                | 41.6%                       | 174<br>418               | 53.0%<br>(42.4%)       |
| 7/1/2012 - 6/30/2013      | Credential Attainment Rate            | 62.1%    | 192<br>309               | 64.4%                       | 724<br>1,124             |                        |
| Cumulative<br>Time Period | Entered Employment Rate               | Value    | Numerator<br>Denominator | Value                       | Numerator<br>Denominator | Neg. Perf.<br>(80%)    |
| 7/1/2012 - 6/30/2013      | Adults                                | 59.2%    | 18,622<br>31,478         | 56.8%                       | 79,121<br>139,284        | 58.0%<br>(46.4%)       |
| 7/1/2012 - 6/30/2013      | Dislocated Workers                    | 59.8%    | 15,133<br>25,311         | 57.2%                       | 65,075<br>113,857        | 58.0%<br>(46.4%)       |
| 7/1/2012 - 6/30/2013      | National Emergency Grant              | 73.6%    | 39<br>53                 | 74.0%                       | 301<br>407               |                        |
| 7/1/2012 - 6/30/2013      | Older Youth (19-21) Program Results   | 69.4%    | 59<br>85                 | 69.8%                       | 201<br>288               |                        |
| 7/1/2012 - 6/30/2013      | Veterans                              | 56.3%    | 1,466<br>2,606           | 52.5%                       | 6,289<br>11,976          |                        |
| Cumulative<br>Time Period | Retention Rate                        | Value    | Numerator<br>Denominator | Value                       | Numerator<br>Denominator | Neg. Perf.<br>(80%)    |
| /1/2012 - 12/31/2012      | Adults                                | 85.3%    | 19,484<br>22,847         | 83.4%                       | 93,703<br>112,298        | 84.0%<br>(67.2%)       |
| /1/2012 - 12/31/2012      | Dislocated Workers                    | 85.2%    | 15,642<br>18,349         | 83.6%                       | 76,755<br>91,798         | 84.0%<br>(67.2%)       |
| /1/2012 - 12/31/2012      | National Emergency Grant              | 89.5%    | 68<br>76                 | 91.3%                       | 650<br>712               |                        |
| /1/2012 - 12/31/2012      | Older Youth (19-21) Program Results   | 85.4%    | 35<br>41                 | 74.6%                       | 176<br>236               |                        |
| /1/2012 - 12/31/2012      | Veterans                              | 85.5%    | 1,583<br>1,852           | 82.3%                       | 7,841<br>9,530           |                        |
| Cumulative<br>Time Period | Six-Months Average Earnings           | Value    | Numerator<br>Denominator | Value                       | Numerator<br>Denominator | Neg. Perf<br>(80%)     |
| /1/2012 - 12/31/2012      | Adults                                | \$14,447 | 281,407,127<br>19,479    | \$13,976                    | 1,309,486,496<br>93,697  | \$14,200<br>(\$11,360) |
| /1/2012 - 12/31/2012      | Dislocated Workers                    | \$14,885 | 232,764,060<br>15,638    | \$14,318                    | 1,098,893,561<br>76,751  | \$14,200<br>(\$11,360) |
| /1/2012 - 12/31/2012      | National Emergency Grant              | \$13,321 | 905,836<br>68            | \$15,430                    | 10,029,309<br>650        |                        |
| /1/2012 - 12/31/2012      | Older Youth (19-21) Program Results   | \$5,141  | 205,634<br>40            | \$3,676                     | 775,602<br>211           |                        |
| /1/2012 - 12/31/2012      | Veterans                              | \$16,080 | 25,453,970<br>1,583      | \$16,112                    | 126,331,759<br>7,841     |                        |
| Cumulative<br>Time Period | Employment and Credential Rate        | Value    | Numerator<br>Denominator | Value                       | Numerator<br>Denominator |                        |
| 7/1/2012 - 6/30/2013      | Adults                                | 38.4%    | 219<br>571               | 35.2%                       | 953<br>2,711             |                        |
| 7/1/2012 - 6/30/2013      | Dislocated Workers                    | 34.2%    | 144<br>421               | 33.5%                       | 708<br>2,114             |                        |
|                           |                                       |          | 38                       |                             | 131                      |                        |