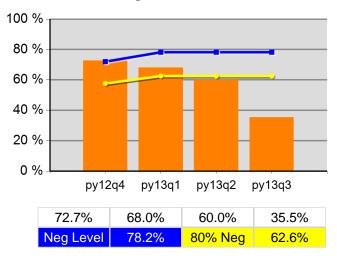

# Statewide Program Year 2013 Rolling 4 Quarters

### Youth Degree or Certificate