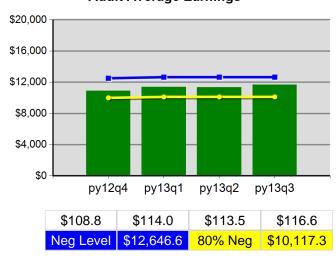

e<br>Time Period | Veteran Priority of Service                                  | Value  | Numerator<br>Denominator | Value  | Numerator<br>Denominator |
| 4/1/2013 - 3/31/2014      | Received a Service During the Entry Period                   | 100.0% | *                        | 100.0% | 27<br>27                 |
| 4/1/2013 - 3/31/2014      | Received a Staff Assisted Service During the<br>Entry Period | 100.0% | *                        | 92.6%  | 25<br>27                 |

<sup>\*</sup> Data suppressed for confidentiality purposes 5/15/2014 9:07:37 AM

# Lane Workforce Partnership - WSL LCC Program Year 2013 Rolling 4 Quarters

#### **Adult Entered Employment**



#### **DW Entered Employment**



#### **Adult Retention**



#### **DW Retention**



#### **Adult Average Earnings**



#### **DW Average Earnings**



5/15/2014 9:09:16 AM Page 1 of 2

Lane Workforce Partnership - WSL LCC Program Year 2013 Rolling 4 Quarters

# Youth Employment or Education



### Youth Degree or Certificate



# **Youth Literacy and Numeracy Gains**



5/15/2014 9:09:16 AM Page 2 of 2

Region 05 - LWP - Florence PY 2013 Qtr-3

|                           |                                                     | Single Quarter | Cumulative 4-Qtr |
|---------------------------|-----------------------------------------------------|----------------|------------------|
| Cumulative<br>Time Period | Participants                                        | Value          | Value            |
| 4/1/2013 - 3/31/2014      | Total Adult Customers                               | 201            | 639