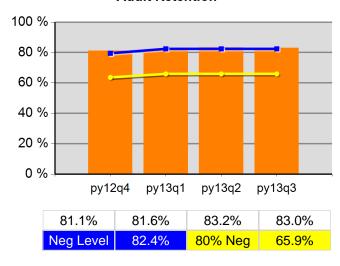

| Received a Service During the Entry Period                | 100.0% | 37<br>37                 | 100.0% | 125<br>125               |
| 4/1/2013 - 3/31/2014      | Received a Staff Assisted Service During the Entry Period | 100.0% | 37<br>37                 | 95.2%  | 119<br>125               |

<sup>\*</sup> Data suppressed for confidentiality purposes 5/15/2014 9:08:26 AM

#### State of Oregon - Department of Community Colleges and Workforce Development

The Oregon Consortium/Workforce Alliance - Training & Employment Consortium - R14

#### Program Year 2013 Rolling 4 Quarters

#### **Adult Entered Employment**

#### 100 % 80 % 60 % 40 % 20 % 0 % py12q4 py13q1 py13q2 py13q3 56.2% 59.6% 60.3% 59.8% Neg Level 57.4% 80% Neg 45.9%

#### **DW Entered Employment**



#### **Adult Retention**



#### **DW Retention**



#### **Adult Average Earnings**



#### **DW Average Earnings**



5/15/2014 9:11:12 AM Page 1 of 2

The Oregon Consortium/Workforce Alliance - Training & Employment Consortium -

#### Program Year 2013 Rolling 4 Quarters

#### Youth Employment or Education



#### Youth Degree or Certificate



#### **Youth Literacy and Numeracy Gains**



5/15/2014 9:11:12 AM Page 2 of 2