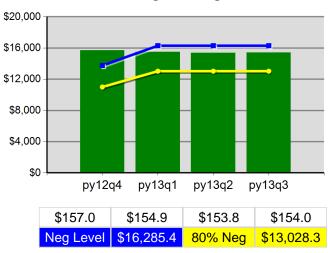

#### **Adult Average Earnings**

<sup>\*</sup> Data suppressed for confidentiality purposes 5/15/2014 9:07:25 AM

|                           |                                       | Single   | Quarter Cumulative 4-Quarter |          |                          |                        |
|---------------------------|---------------------------------------|----------|------------------------------|----------|--------------------------|------------------------|
| Cumulative<br>Time Period | Youth                                 | Value    | Numerator<br>Denominator     | Value    | Numerator<br>Denominator | Neg. Perf.<br>(80%)    |
| 7/1/2012 - 6/30/2013      | Placement in Employment or Education  | 68.1%    | 47<br>69                     | 68.4%    | 160<br>234               | 76.0%<br>(60.8%)       |
| 7/1/2012 - 6/30/2013      | Attainment of a Degree or Certificate | 73.9%    | 51<br>69                     | 76.5%    | 176<br>230               | 75.0%<br>(60.0%)       |
| 4/1/2013 - 3/31/2014      | Literacy and Numeracy Gains           | 26.9%    | 7<br>26                      | 32.3%    | 20<br>62                 | 51.0%<br>(40.8%)       |
| 7/1/2012 - 6/30/2013      | Credential Attainment Rate            | 72.2%    | 52<br>72                     | 73.7%    | 182<br>247               |                        |
| Cumulative<br>Time Period | Entered Employment Rate               | Value    | Numerator<br>Denominator     | Value    | Numerator<br>Denominator | Neg. Perf.<br>(80%)    |
| 7/1/2012 - 6/30/2013      | Adults                                | 63.1%    | 2,437<br>3,861               | 58.2%    | 9,859<br>16,930          | 51.3%<br>(41.0%)       |
| 7/1/2012 - 6/30/2013      | Dislocated Workers                    | 64.2%    | 1,976<br>3,078               | 58.8%    | 8,118<br>13,801          | 51.0%<br>(40.8%)       |
| 7/1/2012 - 6/30/2013      | National Emergency Grant              | 50.0%    | *                            | 81.3%    | 13<br>16                 |                        |
| 7/1/2012 - 6/30/2013      | Older Youth (19-21) Program Results   | 65.2%    | 15<br>23                     | 60.7%    | 34<br>56                 |                        |
| 7/1/2012 - 6/30/2013      | Veterans                              | 53.4%    | 166<br>311                   | 49.2%    | 705<br>1,434             |                        |
| Cumulative<br>Time Period | Retention Rate                        | Value    | Numerator<br>Denominator     | Value    | Numerator<br>Denominator | Neg. Perf.<br>(80%)    |
| /1/2012 - 12/31/2012      | Adults                                | 88.2%    | 2,655<br>3,009               | 83.8%    | 11,345<br>13,546         | 83.4%<br>(66.7%)       |
| /1/2012 - 12/31/2012      | Dislocated Workers                    | 88.6%    | 2,151<br>2,428               | 84.0%    | 9,322<br>11,101          | 84.2%<br>(67.4%)       |
| /1/2012 - 12/31/2012      | National Emergency Grant              | 100.0%   | *                            | 88.2%    | 45<br>51                 |                        |
| /1/2012 - 12/31/2012      | Older Youth (19-21) Program Results   | 66.7%    | *                            | 60.0%    | 24<br>40                 |                        |
| /1/2012 - 12/31/2012      | Veterans                              | 89.3%    | 209<br>234                   | 84.5%    | 891<br>1,054             |                        |
| Cumulative<br>Time Period | Six-Months Average Earnings           | Value    | Numerator<br>Denominator     | Value    | Numerator<br>Denominator | Neg. Perf<br>(80%)     |
| /1/2012 - 12/31/2012      | Adults                                | \$13,805 | 36,652,634<br>2,655          | \$13,243 | 150,241,757<br>11,345    | \$13,500<br>(\$10,800) |
| /1/2012 - 12/31/2012      | Dislocated Workers                    | \$14,089 | 30,305,270<br>2,151          | \$13,458 | 125,458,762<br>9,322     | \$12,900<br>(\$10,320) |
| /1/2012 - 12/31/2012      | National Emergency Grant              | \$23,463 | *                            | \$16,401 | 738,049<br>45            |                        |
| /1/2012 - 12/31/2012      | Older Youth (19-21) Program Results   | \$2,570  | *                            | \$3,328  | 113,167<br>34            |                        |
| /1/2012 - 12/31/2012      | Veterans                              | \$16,557 | 3,460,462<br>209             | \$15,538 | 13,844,401<br>891        |                        |
| Cumulative<br>Time Period | Employment and Credential Rate        | Value    | Numerator<br>Denominator     | Value    | Numerator<br>Denominator |                        |
| 7/1/2012 - 6/30/2013      | Adults                                | 37.5%    | 45<br>120                    | 23.7%    | 140<br>591               |                        |
| 7/1/2012 - 6/30/2013      | Dislocated Workers                    | 24.0%    | 25<br>104                    | 17.9%    | 84<br>469                |                        |
| 7/1/2012 - 6/30/2013      | Older Youth (19-21) Program Results   | 56.0%    | 14<br>25                     | 52.1%    | 37<br>71                 |                        |