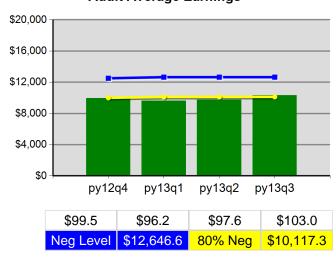

#### **Adult Average Earnings**

<sup>\*</sup> Data suppressed for confidentiality purposes 5/15/2014 9:07:15 AM

Statewide PY 2013 Qtr-3

|                           |                                       | Single   | Quarter                  | uarter Cumulative 4-Quarter |                          |                        |
|---------------------------|---------------------------------------|----------|--------------------------|-----------------------------|--------------------------|------------------------|
| Cumulative<br>Time Period | Youth                                 | Value    | Numerator<br>Denominator | Value                       | Numerator<br>Denominator | Neg. Perf<br>(80%)     |
| 7/1/2012 - 6/30/2013      | Placement in Employment or Education  | 70.8%    | 204<br>288               | 69.3%                       | 729<br>1,052             | 72.0%<br>(57.6%)       |
| 7/1/2012 - 6/30/2013      | Attainment of a Degree or Certificate | 69.5%    | 191<br>275               | 70.9%                       | 703<br>991               | 73.0%<br>(58.4%)       |
| 4/1/2013 - 3/31/2014      | Literacy and Numeracy Gains           | 35.3%    | 41<br>116                | 41.6%                       | 174<br>418               | 53.0%<br>(42.4%)       |
| 7/1/2012 - 6/30/2013      | Credential Attainment Rate            | 62.1%    | 192<br>309               | 64.4%                       | 724<br>1,124             |                        |
| Cumulative<br>Time Period | Entered Employment Rate               | Value    | Numerator<br>Denominator | Value                       | Numerator<br>Denominator | Neg. Perf.<br>(80%)    |
| 7/1/2012 - 6/30/2013      | Adults                                | 59.2%    | 18,622<br>31,478         | 56.8%                       | 79,121<br>139,284        | 58.0%<br>(46.4%)       |
| 7/1/2012 - 6/30/2013      | Dislocated Workers                    | 59.8%    | 15,133<br>25,311         | 57.2%                       | 65,075<br>113,857        | 58.0%<br>(46.4%)       |
| 7/1/2012 - 6/30/2013      | National Emergency Grant              | 73.6%    | 39<br>53                 | 74.0%                       | 301<br>407               |                        |
| 7/1/2012 - 6/30/2013      | Older Youth (19-21) Program Results   | 69.4%    | 59<br>85                 | 69.8%                       | 201<br>288               |                        |
| 7/1/2012 - 6/30/2013      | Veterans                              | 56.3%    | 1,466<br>2,606           | 52.5%                       | 6,289<br>11,976          |                        |
| Cumulative<br>Time Period | Retention Rate                        | Value    | Numerator<br>Denominator | Value                       | Numerator<br>Denominator | Neg. Perf.<br>(80%)    |
| /1/2012 - 12/31/2012      | Adults                                | 85.3%    | 19,484<br>22,847         | 83.4%                       | 93,703<br>112,298        | 84.0%<br>(67.2%)       |
| /1/2012 - 12/31/2012      | Dislocated Workers                    | 85.2%    | 15,642<br>18,349         | 83.6%                       | 76,755<br>91,798         | 84.0%<br>(67.2%)       |
| /1/2012 - 12/31/2012      | National Emergency Grant              | 89.5%    | 68<br>76                 | 91.3%                       | 650<br>712               |                        |
| /1/2012 - 12/31/2012      | Older Youth (19-21) Program Results   | 85.4%    | 35<br>41                 | 74.6%                       | 176<br>236               |                        |
| /1/2012 - 12/31/2012      | Veterans                              | 85.5%    | 1,583<br>1,852           | 82.3%                       | 7,841<br>9,530           |                        |
| Cumulative<br>Time Period | Six-Months Average Earnings           | Value    | Numerator<br>Denominator | Value                       | Numerator<br>Denominator | Neg. Perf<br>(80%)     |
| /1/2012 - 12/31/2012      | Adults                                | \$14,447 | 281,407,127<br>19,479    | \$13,976                    | 1,309,486,496<br>93,697  | \$14,200<br>(\$11,360) |
| /1/2012 - 12/31/2012      | Dislocated Workers                    | \$14,885 | 232,764,060<br>15,638    | \$14,318                    | 1,098,893,561<br>76,751  | \$14,200<br>(\$11,360) |
| /1/2012 - 12/31/2012      | National Emergency Grant              | \$13,321 | 905,836<br>68            | \$15,430                    | 10,029,309<br>650        |                        |
| /1/2012 - 12/31/2012      | Older Youth (19-21) Program Results   | \$5,141  | 205,634<br>40            | \$3,676                     | 775,602<br>211           |                        |
| /1/2012 - 12/31/2012      | Veterans                              | \$16,080 | 25,453,970<br>1,583      | \$16,112                    | 126,331,759<br>7,841     |                        |
| Cumulative<br>Time Period | Employment and Credential Rate        | Value    | Numerator<br>Denominator | Value                       | Numerator<br>Denominator |                        |
| 7/1/2012 - 6/30/2013      | Adults                                | 38.4%    | 219<br>571               | 35.2%                       | 953<br>2,711             |                        |
| 7/1/2012 - 6/30/2013      | Dislocated Workers                    | 34.2%    | 144<br>421               | 33.5%                       | 708<br>2,114             |                        |
|                           |                                       |          | 38                       |                             | 131                      |                        |