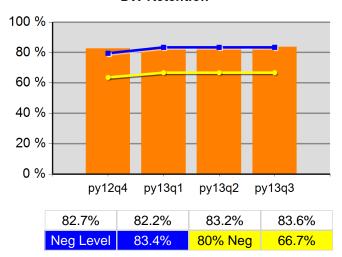

31/2014      | Received a Service During the Entry Period                   | 100.0% | 105<br>105               | 100.0% | 342<br>342               |
| 4/1/2013 - 3/31/2014      | Received a Staff Assisted Service During the<br>Entry Period | 92.4%  | 97<br>105                | 92.7%  | 317<br>342               |

<sup>\*</sup> Data suppressed for confidentiality purposes 5/15/2014 9:08:04 AM

# State of Oregon - Department of Community Colleges and Workforce Development

#### The Oregon Consortium/Workforce Alliance - Umpqua Training & Employment Program Year 2013 Rolling 4 Quarters

# **Adult Entered Employment** 100 % 80 % 60 % 40 % 20 % 0 % py13q1

py13q2

56.4%

80% Neg

py13q3

56.7%

45.9%



#### **Adult Retention**

55.6%

57.4%

py12q4

52.8%

Neg Level



#### **DW Retention**



#### **Adult Average Earnings**



#### **DW Average Earnings**



5/15/2014 9:10:20 AM Page 1 of 2

#### Youth Employment or Education



#### Youth Degree or Certificate



#### **Youth Literacy and Numeracy Gains**



5/15/2014 9:10:20 AM Page 2 of 2

Region 07 - TOCOWA - SCBEC PY 2013 Qtr-3

|                           |                                                     | Single Quarter | Cumulative 4-Q |
|---------------------------|-----------------------------------------------------|----------------|----------------|
| Cumulative<br>Time Period | Participants                                        | Value          | Value          |
| 4/1/2013 - 3/31/2014      | Total Adult Customers                               | 1,583          | 4,300          |
|                           |