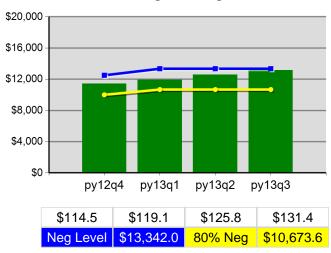

# Statewide Program Year 2013 Rolling 4 Quarters

#### **Adult Average Earnings**