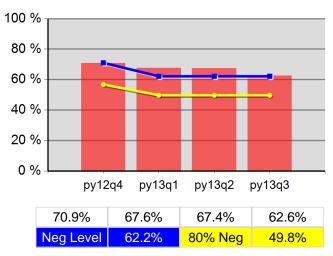

umerator<br>Denominator |
| 4/1/2013 - 3/31/2014      | Received a Service During the Entry Period                   | 100.0% | 459<br>459               | 100.0% | 1,712<br>1,712           |
| 4/1/2013 - 3/31/2014      | Received a Staff Assisted Service During the<br>Entry Period | 61.0%  | 280<br>459               | 54.9%  | 940<br>1,712             |

<sup>\*</sup> Data suppressed for confidentiality purposes 5/15/2014 9:07:43 AM

# The Job Council Program Year 2013 Rolling 4 Quarters

# **Adult Entered Employment**



#### **DW Entered Employment**



#### **Adult Retention**



#### **DW Retention**



## **Adult Average Earnings**



### **DW Average Earnings**



5/15/2014 9:09:30 AM Page 1 of 2

The Job Council Program Year 2013 Rolling 4 Quarters

# Youth Employment or Education



# Youth Degree or Certificate



# **Youth Literacy and Numeracy Gains**



5/15/2014 9:09:30 AM Page 2 of 2

Region 08 - TJC - MedfordTJC PY 2013 Qtr-3

|                           |                                                     | Single Quarter | Cumulative 4-Qt |
|---------------------------|-----------------------------------------------------|----------------|-----------------|
| Cumulative<br>Time Period | Participants                                        | Value          | Value           |
| 4/1/2013 - 3/31/2014      | Total Adult Customers                               | 916            | 1,951           |
|                           | Total Adults (self-service only)                    | 0              | 0               |
|                           | WIA Adult