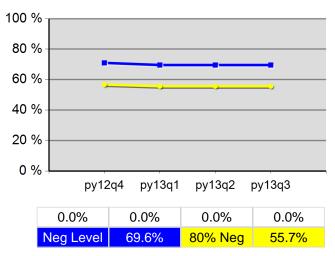

#### **Adult Retention**

<sup>\*</sup> Data suppressed for confidentiality purposes 5/15/2014 9:07:15 AM

Statewide PY 2013 Qtr-3

|                           |                                       | Single   | Quarter                  | uarter Cumulative 4-Quarter |                          |                        |
|---------------------------|---------------------------------------|----------|--------------------------|-----------------------------|--------------------------|------------------------|
| Cumulative<br>Time Period | Youth                                 | Value    | Numerator<br>Denominator | Value                       | Numerator<br>Denominator | Neg. Perf<br>(80%)     |
| 7/1/2012 - 6/30/2013      | Placement in Employment or Education  | 70.8%    | 204<br>288               | 69.3%                       | 729<br>1,052             | 72.0%<br>(57.6%)       |
| 7/1/2012 - 6/30/2013      | Attainment of a Degree or Certificate | 69.5%    | 191<br>275               | 70.9%                       | 703<br>991               | 73.0%<br>(58.4%)       |
| 4/1/2013 - 3/31/2014      | Literacy and Numeracy Gains           | 35.3%    | 41<br>116                | 41.6%                       | 174<br>418               | 53.0%<br>(42.4%)       |
| 7/1/2012 - 6/30/2013      | Credential Attainment Rate            | 62.1%    | 192<br>309               | 64.4%                       | 724<br>1,124             |                        |
| Cumulative<br>Time Period | Entered Employment Rate               | Value    | Numerator<br>Denominator | Value                       | Numerator<br>Denominator | Neg. Perf.<br>(80%)    |
| 7/1/2012 - 6/30/2013      | Adults                                | 59.2%    | 18,622<br>31,478         | 56.8%                       | 79,121<br>139,284        | 58.0%<br>(46.4%)       |
| 7/1/2012 - 6/30/2013      | Dislocated Workers                    | 59.8%    | 15,133<br>25,311         | 57.2%                       | 65,075<br>113,857        | 58.0%<br>(46.4%)       |
| 7/1/2012 - 6/30/2013      | National Emergency Grant              | 73.6%    | 39<br>53                 | 74.0%                       | 301<br>407               |                        |
| 7/1/2012 - 6/30/2013      | Older Youth (19-21) Program Results   | 69.4%    | 59<br>85                 | 69.8%                       | 201<br>288               |                        |
| 7/1/2012 - 6/30/2013      | Veterans                              | 56.3%    | 1,466<br>2,606           | 52.5%                       | 6,289<br>11,976          |                        |
| Cumulative<br>Time Period | Retention Rate                        | Value    | Numerator<br>Denominator | Value                       | Numerator<br>Denominator | Neg. Perf.<br>(80%)    |
| /1/2012 - 12/31/2012      | Adults                                | 85.3%    | 19,484<br>22,847         | 83.4%                       | 93,703<br>112,298        | 84.0%<br>(67.2%)       |
| /1/2012 - 12/31/2012      | Dislocated Workers                    | 85.2%    | 15,642<br>18,349         | 83.6%                       | 76,755<br>91,798         | 84.0%<br>(67.2%)       |
| /1/2012 - 12/31/2012      | National Emergency Grant              | 89.5%    | 68<br>76                 | 91.3%                       | 650<br>712               |                        |
| /1/2012 - 12/31/2012      | Older Youth (19-21) Program Results   | 85.4%    | 35<br>41                 | 74.6%                       | 176<br>236               |                        |
| /1/2012 - 12/31/2012      | Veterans                              | 85.5%    | 1,583<br>1,852           | 82.3%                       | 7,841<br>9,530           |                        |
| Cumulative<br>Time Period | Six-Months Average Earnings           | Value    | Numerator<br>Denominator | Value                       | Numerator<br>Denominator | Neg. Perf<br>(80%)     |
| /1/2012 - 12/31/2012      | Adults                                | \$14,447 | 281,407,127<br>19,479    | \$13,976                    | 1,309,486,496<br>93,697  | \$14,200<br>(\$11,360) |
| /1/2012 - 12/31/2012      | Dislocated Workers                    | \$14,885 | 232,764,060<br>15,638    | \$14,318                    | 1,098,893,561<br>76,751  | \$14,200<br>(\$11,360) |
| /1/2012 - 12/31/2012      | National Emergency Grant              | \$13,321 | 905,836<br>68            | \$15,430                    | 10,029,309<br>650        |                        |
| /1/2012 - 12/31/2012      | Older Youth (19-21) Program Results   | \$5,141  | 205,634<br>40            | \$3,676                     | 775,602<br>211           |                        |
| /1/2012 - 12/31/2012      | Veterans                              | \$16,080 | 25,453,970<br>1,583      | \$16,112                    | 126,331,759<br>7,841     |                        |
| Cumulative<br>Time Period | Employment and Credential Rate        | Value    | Numerator<br>Denominator | Value                       | Numerator<br>Denominator |                        |
| 7/1/2012 - 6/30/2013      | Adults                                | 38.4%    | 219<br>571               | 35.2%                       | 953<br>2,711             |                        |
| 7/1/2012 - 6/30/2013      | Dislocated Workers                    | 34.2%    | 144<br>421               | 33.5%                       | 708<br>2,114             |                        |
|                           |                                       |          | 38                       |                             | 131                      |                        |