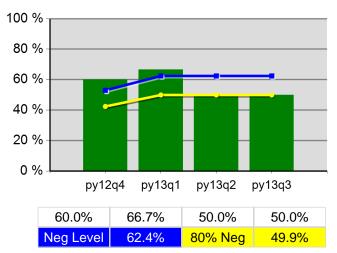

### **Youth Literacy and Numeracy Gains**

5/15/2014 9:08:28 AM Page 2 of 2

|                           |                                                     | Single Quarter | Cumulative 4-Qtr |
|---------------------------|-----------------------------------------------------|----------------|------------------|
| Cumulative<br>Time Period | Participants                                        | Value          | Value            |
| 4/1/2013 - 3/31/2014      | Total Adult Customers                               | 27,612         | 84,372           |
|                           | Total Adults (self-service only)                    | 6,262          | 24,011           |
|                           | WIA Adult                                           | 26,780         | 83,535           |
|                           | WIA Dislocated Worker                               | 17,322         | 49,256           |
|                           | National Emergency Grant                            | 146            | 162              |
|                           | Total Veterans                                      | 2,215          | 6,319            |
|                           | Post 9/11 Era Veterans                              | 599            | 1,771            |
|                           | Post 9/11 Era Veterans Receiving Intensive Services | 12             | 20               |
|                           | TAP Workshop Veteran                                | *              | 20               |
|                           | Received Training Services                          | 224            | 482              |
|                           | Received Training Services - Adults                 | 224            | 482              |
|                           | Received Training Services - Dislocated Workers     | 132            | 289              |
|                           | Received Training Services - NEG                    | 17             | 18               |
|                           | Total Youth (14-21)                                 | 800            | 1,069            |
|                           | Younger Youth (14-18)                               | 577            | 757              |
|                           | Older Youth (19-21)                                 | 223            | 312              |
|                           | Out-of-School Youth                                 | 264            | 355              |
|                           | In-School Youth                                     | 536            | 714              |
| Cumulative<br>Time Period | Exiters                                             | Value          | Value            |
| /1/2013 - 12/31/2013      | Total Adult Customers                               | 17,957         | 78,252           |
|                           | Total Adults (self-service only)                    | 5,338          | 24,257           |
|                           | WIA Adult                                           | 17,957         | 78,246           |
|                           | WIA Dislocated Worker                               | 10,461         | 44,243           |
|                           | National Emergency Grant                            | 8              | 27               |
|                           | Total Veterans                                      | 1,360          | 5,643            |
|                           | Post 9/11 Era Veterans                              | 392            | 1,608            |
|                           | Post 9/11 Era Veterans Receiving Intensive Services | *              | 29               |
|                           | TAP Workshop Veteran                                | 10             | 16               |
|                           | Received Training Services                          | 54             | 569              |
|                           | Received Training Services - Adults                 | 54             | 569              |
|                           | Received Training Services - Dislocated Workers     | 38             | 378              |
|                           | Received Training Services - NEG                    | *              | 9                |
|                           | Total Youth (14-21)                                 | 81             | 304              |
|                           | Younger Youth (14-18)                               | 42             | 199              |
|                           | Older Youth (19-21)                                 | 39             | 105              |
|                           | Out-of-School Youth                                 | 36             | 110              |
|                           | In-School Youth                                     | 45             | 194              |