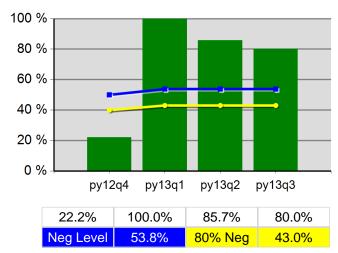

# Statewide Program Year 2013 Rolling 4 Quarters

### **Youth Literacy and Numeracy Gains**

5/15/2014 9:08:28 AM Page 2 of 2

|                           |                                                     | Single Quarter | Cumulative 4-Qtr |
|---------------------------|-----------------------------------------------------|----------------|------------------|
| Cumulative<br>Time Period | Participants                                        | Value          | Value            |
| 4/1/2013 - 3/31/2014      | Total Adult Customers                               | 27,612         | 84,372           |
|                           | Total Adults (self-service only)                    | 6,262          | 24,011           |
|                           | WIA Adult                                           | 26,780         | 83,535           |
|                           | WIA Dislocated Worker                               | 17,322         | 49,256           |
|                           | National Emergency Grant                            | 146            | 162              |
|                           | Total Veterans                                      | 2,215          | 6,319            |
|                           | Post 9/11 Era Veterans                              | 599            | 1,771            |
|                           | Post 9/11 Era Veterans Receiving Intensive Services | 12             | 20               |
|                           | TAP Workshop Veteran                                | *              | 20               |
|                           | Received Training Services                          | 224            | 482              |
|                           | Received Training Services - Adults                 | 224            | 482              |
|                           | Received Training Services - Dislocated Workers     | 132            | 289              |
|                           | Received Training Services - NEG                    | 17             | 18               |
|                           | Total Youth (14-21)                                 | 800            | 1,069            |
|                           | Younger Youth (14-18)                               | 577            | 757              |
|                           | Older Youth (19-21)                                 | 223            | 312              |
|                           | Out-of-School Youth                                 | 264            | 355              |
|                           | In-School Youth                                     | 536            | 714              |
| Cumulative<br>Time Period | Exiters                                             | Value          | Value            |
| /1/2013 - 12/31/2013      | Total Adult Customers                               | 17,957         | 78,252           |
|                           | Total Adults (self-service only)                    | 5,338          | 24,257           |
|                           | WIA Adult                                           | 17,957         | 78,246           |
|                           | WIA Dislocated Worker                               | 10,461         | 44,243           |
|                           | National Emergency Grant                            | 8              | 27               |
|                           | Total Veterans                                      | 1,360          | 5,643            |
|                           | Post 9/11 Era Veterans                              | 392            | 1,608            |
|                           | Post 9/11 Era Veterans Receiving Intensive Services | *              | 29               |
|                           | TAP Workshop Veteran                                | 10             | 16               |
|                           | Received Training Services                          | 54             | 569              |
|                           | Received Training Services - Adults                 | 54             | 569              |
|                           | Received Training Services - Dislocated Workers     | 38             | 378              |
|                           | Received Training Services - NEG                    | *              | 9                |
|                           | Total Youth (14-21)                                 | 81             | 304              |
|                           | Younger Youth (14-18)                               | 42             | 199              |
|                           | Older Youth (19-21)                                 | 39             | 105              |
|                           | Out-of-School Youth                                 | 36             | 110              |
|                           | In-School Youth                                     | 45             | 194              |