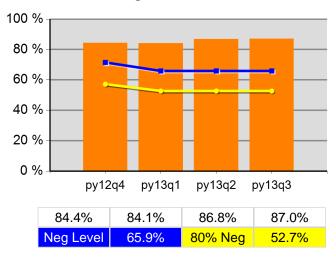

#### Worksystems Inc Program Year 2013 Rolling 4 Quarters

#### **Adult Retention**