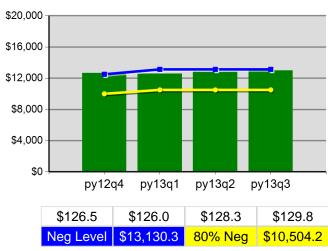

uring the Entry Period                   | 100.0% | 105<br>105               | 100.0% | 342<br>342               |
| 4/1/2013 - 3/31/2014      | Received a Staff Assisted Service During the<br>Entry Period | 92.4%  | 97<br>105                | 92.7%  | 317<br>342               |

<sup>\*</sup> Data suppressed for confidentiality purposes 5/15/2014 9:08:04 AM

# State of Oregon - Department of Community Colleges and Workforce Development

#### The Oregon Consortium/Workforce Alliance - Umpqua Training & Employment Program Year 2013 Rolling 4 Quarters

# **Adult Entered Employment** 100 % 80 % 60 % 40 % 20 % 0 % py13q1

py13q2

56.4%

80% Neg

py13q3

56.7%

45.9%



#### **Adult Retention**

55.6%

57.4%

py12q4

52.8%

Neg Level



#### **DW Retention**



#### **Adult Average Earnings**



#### **DW Average Earnings**



5/15/2014 9:10:20 AM Page 1 of 2

#### Youth Employment or Education



#### Youth Degree or Certificate



#### **Youth Literacy and Numeracy Gains**



5/15/2014 9:10:20 AM Page 2 of 2

Region 07 - TOCOWA - SCBEC PY 2013 Qtr-3

|                           |                                                     | Single Quarter | Cumulative 4-Q |
|---------------------------|-----------------------------------------------------|----------------|----------------|
| Cumulative<br>Time Period | Participants                                        | Value          | Value          |
| 4/1/2013 - 3/31/2014      | Total Adult Customers                               | 1,583          | 4,300          |
|                           | Total Adults (self-service only)