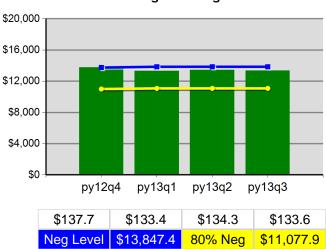

Priority of Service                                  | Value  | Numerator<br>Denominator | Value  | Numerator<br>Denominator |
| 4/1/2013 - 3/31/2014      | Received a Service During the Entry Period                   | 100.0% | 383<br>383               | 100.0% | 1,428<br>1,428           |
| 4/1/2013 - 3/31/2014      | Received a Staff Assisted Service During the<br>Entry Period | 52.2%  | 200<br>383               | 44.9%  | 641<br>1,428             |

<sup>\*</sup> Data suppressed for confidentiality purposes 5/15/2014 9:07:28 AM

#### Community Service Consortium Program Year 2013 Rolling 4 Quarters

#### **Adult Entered Employment**



#### **DW Entered Employment**



#### **Adult Retention**



#### **DW Retention**



#### **Adult Average Earnings**



#### **DW Average Earnings**



5/15/2014 9:08:54 AM Page 1 of 2

### Community Service Consortium Program Year 2013 Rolling 4 Quarters

## Youth Employment or Education



### Youth Degree or Certificate



### **Youth Literacy and Numeracy Gains**



5/15/2014 9:08:54 AM Page 2 of 2

|                           |                                                     | Single Quarter | Cumulative 4-Qtr |
|---------------------------|-----------------------------------------------------|----------------|------------------|
| Cumulative<br>Time Period | Participants                                        | Value          | Value            |
| 4/1/2013 - 3/31/2014      | Total Adult Customers                               | 8,321          | 26,459           |
|                           | Total Adults (self-service only)