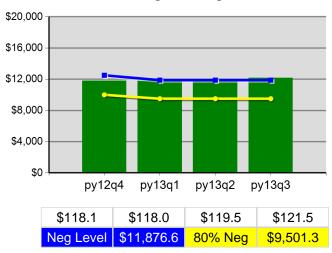

Time Period | Veteran Priority of Service                                  | Value  | Numerator<br>Denominator | Value  | Numerator<br>Denominator |
| 4/1/2013 - 3/31/2014      | Received a Service During the Entry Period                   | 100.0% | 459<br>459               | 100.0% | 1,712<br>1,712           |
| 4/1/2013 - 3/31/2014      | Received a Staff Assisted Service During the<br>Entry Period | 61.0%  | 280<br>459               | 54.9%  | 940<br>1,712             |

<sup>\*</sup> Data suppressed for confidentiality purposes 5/15/2014 9:07:43 AM

# The Job Council Program Year 2013 Rolling 4 Quarters

# **Adult Entered Employment**



#### **DW Entered Employment**



#### **Adult Retention**



#### **DW Retention**



## **Adult Average Earnings**



### **DW Average Earnings**



5/15/2014 9:09:30 AM Page 1 of 2

The Job Council Program Year 2013 Rolling 4 Quarters

# Youth Employment or Education



# Youth Degree or Certificate



# **Youth Literacy and Numeracy Gains**



5/15/2014 9:09:30 AM Page 2 of 2

Region 08 - TJC - MedfordTJC PY 2013 Qtr-3

|                           |                                                     | Single Quarter | Cumulative 4-Qt |
|---------------------------|-----------------------------------------------------|----------------|-----------------|
| Cumulative<br>Time Period | Participants                                        | Value          | Value           |
| 4/1/2013 - 3/31/2014      | Total Adult Customers                               | 916            | 1,951           |
|                           | Total Adults (s