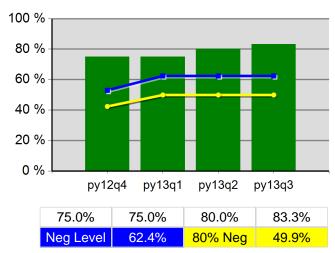

### **Youth Literacy and Numeracy Gains**

5/15/2014 9:08:28 AM Page 2 of 2

|                           |                                                     | Single Quarter | Cumulative 4-Qtr |
|---------------------------|-----------------------------------------------------|----------------|------------------|
| Cumulative<br>Time Period | Participants                                        | Value          | Value            |
| 4/1/2013 - 3/31/2014      | Total Adult Customers                               | 27,612         | 84,372           |
|                           | Total Adults (self-service only)                    | 6,262          | 24,011           |
|                           | WIA Adult                                           | 26,780         | 83,535           |
|                           | WIA Dislocated Worker                               | 17,322         | 49,256           |
|                           | National Emergency Grant                            | 146            | 162              |
|                           | Total Veterans                                      | 2,215          | 6,319            |
|                           | Post 9/11 Era Veterans                              | 599            | 1,771            |
|                           | Post 9/11 Era Veterans Receiving Intensive Services | 12             | 20               |
|                           | TAP Workshop Veteran                                | *              | 20               |
|                           | Received Training Services                          | 224            | 482              |
|                           | Received Training Services - Adults                 | 224            | 482              |
|                           | Received Training Services - Dislocated Workers     | 132            | 289              |
|                           | Received Training Services - NEG                    | 17             | 18               |
|                           | Total Youth (14-21)                                 | 800            | 1,069            |
|                           | Younger Youth (14-18)                               | 577            | 757              |
|                           | Older Youth (19-21)                                 | 223            | 312              |
|                           | Out-of-School Youth                                 | 264            | 355              |
|                           | In-School Youth                                     | 536            | 714              |
| Cumulative<br>Time Period | Exiters                                             | Value          | Value            |
| /1/2013 - 12/31/2013      | Total Adult Customers                               | 17,957         | 78,252           |
|                           | Total Adults (self-service only)                    | 5,338          | 24,257           |
|                           | WIA Adult                                           | 17,957         | 78,246           |
|                           | WIA Dislocated Worker                               | 10,461         | 44,243           |
|                           | National Emergency Grant                            | 8              | 27               |
|                           | Total Veterans                                      | 1,360          | 5,643            |
|                           | Post 9/11 Era Veterans                              | 392            | 1,608            |
|                           | Post 9/11 Era Veterans Receiving Intensive Services | *              | 29               |
|                           | TAP Workshop Veteran                                | 10             | 16               |
|                           | Received Training Services                          | 54             | 569              |
|                           | Received Training Services - Adults                 | 54             | 569              |
|                           | Received Training Services - Dislocated Workers     | 38             | 378              |
|                           | Received Training Services - NEG                    | *              | 9                |
|                           | Total Youth (14-21)                                 | 81             | 304              |
|                           | Younger Youth (14-18)                               | 42             | 199              |
|                           | Older Youth (19-21)                                 | 39             | 105              |
|                           | Out-of-School Youth                                 | 36             | 110              |
|                           | In-School Youth                                     | 45             | 194              |

<sup>\*</sup> Data suppressed for confidentiality purposes 5/15/2014 9:07:15 AM

Statewide PY 2013 Qtr-3

|                           |                                       | Single   | Quarter                  | uarter Cumulative 4-Quarter |                          |                        |
|---------------------------|---------------------------------------|----------|--------------------------|-----------------------------|--------------------------|------------------------|
| Cumulative<br>Time Period | Youth                                 | Value    | Numerator<br>Denominator | Value                       | Numerator<br>Denominator | Neg. Perf<br>(80%)     |
| 7/1/2012 - 6/30/2013      | Placement in Employment or Education  | 70.8%    | 204<br>288               | 69.3%                       | 729<br>1,052             | 72.0%<br>(57.6%)       |
| 7/1/2012 - 6/30/2013      | Attainment of a Degree or Certificate | 69.5%    | 191<br>275               | 70.9%                       | 703<br>991               | 73.0%<br>(58.4%)       |
| 4/1/2013 - 3/31/2014      | Literacy and Numeracy Gains           | 35.3%    | 41<br>116                | 41.6%                       | 174<br>418               | 53.0%<br>(42.4%)       |
| 7/1/2012 - 6/30/2013      | Credential Attainment Rate            | 62.1%    | 192<br>309               | 64.4%                       | 724<br>1,124             |                        |
| Cumulative<br>Time Period | Entered Employment Rate               | Value    | Numerator<br>Denominator | Value                       | Numerator<br>Denominator | Neg. Perf.<br>(80%)    |
| 7/1/2012 - 6/30/2013      | Adults                                | 59.2%    | 18,622<br>31,478         | 56.8%                       | 79,121<br>139,284        | 58.0%<br>(46.4%)       |
| 7/1/2012 - 6/30/2013      | Dislocated Workers                    | 59.8%    | 15,133<br>25,311         | 57.2%                       | 65,075<br>113,857        | 58.0%<br>(46.4%)       |
| 7/1/2012 - 6/30/2013      | National Emergency Grant              | 73.6%    | 39<br>53                 | 74.0%                       | 301<br>407               |                        |
| 7/1/2012 - 6/30/2013      | Older Youth (19-21) Program Results   | 69.4%    | 59<br>85                 | 69.8%                       | 201<br>288               |                        |
| 7/1/2012 - 6/30/2013      | Veterans                              | 56.3%    | 1,466<br>2,606           | 52.5%                       | 6,289<br>11,976          |                        |
| Cumulative<br>Time Period | Retention Rate                        | Value    | Numerator<br>Denominator | Value                       | Numerator<br>Denominator | Neg. Perf.<br>(80%)    |
| /1/2012 - 12/31/2012      | Adults                                | 85.3%    | 19,484<br>22,847         | 83.4%                       | 93,703<br>112,298        | 84.0%<br>(67.2%)       |
| /1/2012 - 12/31/2012      | Dislocated Workers                    | 85.2%    | 15,642<br>18,349         | 83.6%                       | 76,755<br>91,798         | 84.0%<br>(67.2%)       |
| /1/2012 - 12/31/2012      | National Emergency Grant              | 89.5%    | 68<br>76                 | 91.3%                       | 650<br>712               |                        |
| /1/2012 - 12/31/2012      | Older Youth (19-21) Program Results   | 85.4%    | 35<br>41                 | 74.6%                       | 176<br>236               |                        |
| /1/2012 - 12/31/2012      | Veterans                              | 85.5%    | 1,583<br>1,852           | 82.3%                       | 7,841<br>9,530           |                        |
| Cumulative<br>Time Period | Six-Months Average Earnings           | Value    | Numerator<br>Denominator | Value                       | Numerator<br>Denominator | Neg. Perf<br>(80%)     |
| /1/2012 - 12/31/2012      | Adults                                | \$14,447 | 281,407,127<br>19,479    | \$13,976                    | 1,309,486,496<br>93,697  | \$14,200<br>(\$11,360) |
| /1/2012 - 12/31/2012      | Dislocated Workers                    | \$14,885 | 232,764,060<br>15,638    | \$14,318                    | 1,098,893,561<br>76,751  | \$14,200<br>(\$11,360) |
| /1/2012 - 12/31/2012      | National Emergency Grant              | \$13,321 | 905,836<br>68            | \$15,430                    | 10,029,309<br>650        |                        |
| /1/2012 - 12/31/2012      | Older Youth (19-21) Program Results   | \$5,141  | 205,634<br>40            | \$3,676                     | 775,602<br>211           |                        |
| /1/2012 - 12/31/2012      | Veterans                              | \$16,080 | 25,453,970<br>1,583      | \$16,112                    | 126,331,759<br>7,841     |                        |
| Cumulative<br>Time Period | Employment and Credential Rate        | Value    | Numerator<br>Denominator | Value                       | Numerator<br>Denominator |                        |
| 7/1/2012 - 6/30/2013      | Adults                                | 38.4%    | 219<br>571               | 35.2%                       | 953<br>2,711             |                        |
| 7/1/2012 - 6/30/2013      | Dislocated Workers                    | 34.2%    | 144<br>421               | 33.5%                       | 708<br>2,114             |                        |
|                           |                                       |          | 38                       |                             | 131                      |                        |