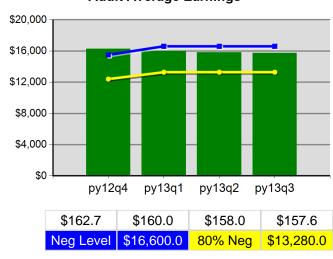

# Statewide Program Year 2013 Rolling 4 Quarters

#### **Adult Average Earnings**