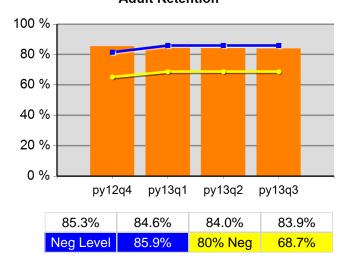

<sup>\*</sup> Data suppressed for confidentiality purposes 5/15/2014 9:07:15 AM

Statewide PY 2013 Qtr-3

|                           |                                       | Single   | Quarter                  | uarter Cumulative 4-Quarter |                          |                        |
|---------------------------|---------------------------------------|----------|--------------------------|-----------------------------|--------------------------|------------------------|
| Cumulative<br>Time Period | Youth                                 | Value    | Numerator<br>Denominator | Value                       | Numerator<br>Denominator | Neg. Perf<br>(80%)     |
| 7/1/2012 - 6/30/2013      | Placement in Employment or Education  | 70.8%    | 204<br>288               | 69.3%                       | 729<br>1,052             | 72.0%<br>(57.6%)       |
| 7/1/2012 - 6/30/2013      | Attainment of a Degree or Certificate | 69.5%    | 191<br>275               | 70.9%                       | 703<br>991               | 73.0%<br>(58.4%)       |
| 4/1/2013 - 3/31/2014      | Literacy and Numeracy Gains           | 35.3%    | 41<br>116                | 41.6%                       | 174<br>418               | 53.0%<br>(42.4%)       |
| 7/1/2012 - 6/30/2013      | Credential Attainment Rate            | 62.1%    | 192<br>309               | 64.4%                       | 724<br>1,124             |                        |
| Cumulative<br>Time Period | Entered Employment Rate               | Value    | Numerator<br>Denominator | Value                       | Numerator<br>Denominator | Neg. Perf.<br>(80%)    |
| 7/1/2012 - 6/30/2013      | Adults                                | 59.2%    | 18,622<br>31,478         | 56.8%                       | 79,121<br>139,284        | 58.0%<br>(46.4%)       |
| 7/1/2012 - 6/30/2013      | Dislocated Workers                    | 59.8%    | 15,133<br>25,311         | 57.2%                       | 65,075<br>113,857        | 58.0%<br>(46.4%)       |
| 7/1/2012 - 6/30/2013      | National Emergency Grant              | 73.6%    | 39<br>53                 | 74.0%                       | 301<br>407               |                        |
| 7/1/2012 - 6/30/2013      | Older Youth (19-21) Program Results   | 69.4%    | 59<br>85                 | 69.8%                       | 201<br>288               |                        |
| 7/1/2012 - 6/30/2013      | Veterans                              | 56.3%    | 1,466<br>2,606           | 52.5%                       | 6,289<br>11,976          |                        |
| Cumulative<br>Time Period | Retention Rate                        | Value    | Numerator<br>Denominator | Value                       | Numerator<br>Denominator | Neg. Perf.<br>(80%)    |
| /1/2012 - 12/31/2012      | Adults                                | 85.3%    | 19,484<br>22,847         | 83.4%                       | 93,703<br>112,298        | 84.0%<br>(67.2%)       |
| /1/2012 - 12/31/2012      | Dislocated Workers                    | 85.2%    | 15,642<br>18,349         | 83.6%                       | 76,755<br>91,798         | 84.0%<br>(67.2%)       |
| /1/2012 - 12/31/2012      | National Emergency Grant              | 89.5%    | 68<br>76                 | 91.3%                       | 650<br>712               |                        |
| /1/2012 - 12/31/2012      | Older Youth (19-21) Program Results   | 85.4%    | 35<br>41                 | 74.6%                       | 176<br>236               |                        |
| /1/2012 - 12/31/2012      | Veterans                              | 85.5%    | 1,583<br>1,852           | 82.3%                       | 7,841<br>9,530           |                        |
| Cumulative<br>Time Period | Six-Months Average Earnings           | Value    | Numerator<br>Denominator | Value                       | Numerator<br>Denominator | Neg. Perf<br>(80%)     |
| /1/2012 - 12/31/2012      | Adults                                | \$14,447 | 281,407,127<br>19,479    | \$13,976                    | 1,309,486,496<br>93,697  | \$14,200<br>(\$11,360) |
| /1/2012 - 12/31/2012      | Dislocated Workers                    | \$14,885 | 232,764,060<br>15,638    | \$14,318                    | 1,098,893,561<br>76,751  | \$14,200<br>(\$11,360) |
| /1/2012 - 12/31/2012      | National Emergency Grant              | \$13,321 | 905,836<br>68            | \$15,430                    | 10,029,309<br>650        |                        |
| /1/2012 - 12/31/2012      | Older Youth (19-21) Program Results   | \$5,141  | 205,634<br>40            | \$3,676                     | 775,602<br>211           |                        |
| /1/2012 - 12/31/2012      | Veterans                              | \$16,080 | 25,453,970<br>1,583      | \$16,112                    | 126,331,759<br>7,841     |                        |
| Cumulative<br>Time Period | Employment and Credential Rate        | Value    | Numerator<br>Denominator | Value                       | Numerator<br>Denominator |                        |
| 7/1/2012 - 6/30/2013      | Adults                                | 38.4%    | 219<br>571               | 35.2%                       | 953<br>2,711             |                        |
| 7/1/2012 - 6/30/2013      | Dislocated Workers                    | 34.2%    | 144<br>421               | 33.5%                       | 708<br>2,114             |                        |
|                           |                                       |          | 38                       |                             | 131                      |                        |