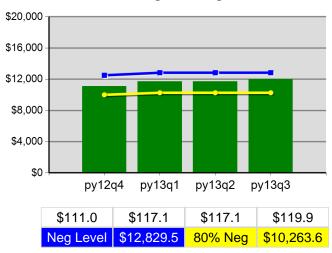

#### **Adult Average Earnings**

<sup>\*</sup> Data suppressed for confidentiality purposes 5/15/2014 9:07:15 AM

Statewide PY 2013 Qtr-3

|                           |                                       | Single   | Quarter                  | uarter Cumulative 4-Quarter |                          |                        |
|---------------------------|---------------------------------------|----------|--------------------------|-----------------------------|--------------------------|------------------------|
| Cumulative<br>Time Period | Youth                                 | Value    | Numerator<br>Denominator | Value                       | Numerator<br>Denominator | Neg. Perf<br>(80%)     |
| 7/1/2012 - 6/30/2013      | Placement in Employment or Education  | 70.8%    | 204<br>288               | 69.3%                       | 729<br>1,052             | 72.0%<br>(57.6%)       |
| 7/1/2012 - 6/30/2013      | Attainment of a Degree or Certificate | 69.5%    | 191<br>275               | 70.9%                       | 703<br>991               | 73.0%<br>(58.4%)       |
| 4/1/2013 - 3/31/2014      | Literacy and Numeracy Gains           | 35.3%    | 41<br>116                | 41.6%                       | 174<br>418               | 53.0%<br>(42.4%)       |
| 7/1/2012 - 6/30/2013      | Credential Attainment Rate            | 62.1%    | 192<br>309               | 64.4%                       | 724<br>1,124             |                        |
| Cumulative<br>Time Period | Entered Employment Rate               | Value    | Numerator<br>Denominator | Value                       | Numerator<br>Denominator | Neg. Perf.<br>(80%)    |
| 7/1/2012 - 6/30/2013      | Adults                                | 59.2%    | 18,622<br>31,478         | 56.8%                       | 79,121<br>139,284        | 58.0%<br>(46.4%)       |
| 7/1/2012 - 6/30/2013      | Dislocated Workers                    | 59.8%    | 15,133<br>25,311         | 57.2%                       | 65,075<br>113,857        | 58.0%<br>(46.4%)       |
| 7/1/2012 - 6/30/2013      | National Emergency Grant              | 73.6%    | 39<br>53                 | 74.0%                       | 301<br>407               |                        |
| 7/1/2012 - 6/30/2013      | Older Youth (19-21) Program Results   | 69.4%    | 59<br>85                 | 69.8%                       | 201<br>288               |                        |
| 7/1/2012 - 6/30/2013      | Veterans                              | 56.3%    | 1,466<br>2,606           | 52.5%                       | 6,289<br>11,976          |                        |
| Cumulative<br>Time Period | Retention Rate                        | Value    | Numerator<br>Denominator | Value                       | Numerator<br>Denominator | Neg. Perf.<br>(80%)    |
| /1/2012 - 12/31/2012      | Adults                                | 85.3%    | 19,484<br>22,847         | 83.4%                       | 93,703<br>112,298        | 84.0%<br>(67.2%)       |
| /1/2012 - 12/31/2012      | Dislocated Workers                    | 85.2%    | 15,642<br>18,349         | 83.6%                       | 76,755<br>91,798         | 84.0%<br>(67.2%)       |
| /1/2012 - 12/31/2012      | National Emergency Grant              | 89.5%    | 68<br>76                 | 91.3%                       | 650<br>712               |                        |
| /1/2012 - 12/31/2012      | Older Youth (19-21) Program Results   | 85.4%    | 35<br>41                 | 74.6%                       | 176<br>236               |                        |
| /1/2012 - 12/31/2012      | Veterans                              | 85.5%    | 1,583<br>1,852           | 82.3%                       | 7,841<br>9,530           |                        |
| Cumulative<br>Time Period | Six-Months Average Earnings           | Value    | Numerator<br>Denominator | Value                       | Numerator<br>Denominator | Neg. Perf<br>(80%)     |
| /1/2012 - 12/31/2012      | Adults                                | \$14,447 | 281,407,127<br>19,479    | \$13,976                    | 1,309,486,496<br>93,697  | \$14,200<br>(\$11,360) |
| /1/2012 - 12/31/2012      | Dislocated Workers                    | \$14,885 | 232,764,060<br>15,638    | \$14,318                    | 1,098,893,561<br>76,751  | \$14,200<br>(\$11,360) |
| /1/2012 - 12/31/2012      | National Emergency Grant              | \$13,321 | 905,836<br>68            | \$15,430                    | 10,029,309<br>650        |                        |
| /1/2012 - 12/31/2012      | Older Youth (19-21) Program Results   | \$5,141  | 205,634<br>40            | \$3,676                     | 775,602<br>211           |                        |
| /1/2012 - 12/31/2012      | Veterans                              | \$16,080 | 25,453,970<br>1,583      | \$16,112                    | 126,331,759<br>7,841     |                        |
| Cumulative<br>Time Period | Employment and Credential Rate        | Value    | Numerator<br>Denominator | Value                       | Numerator<br>Denominator |                        |
| 7/1/2012 - 6/30/2013      | Adults                                | 38.4%    | 219<br>571               | 35.2%                       | 953<br>2,711             |                        |
| 7/1/2012 - 6/30/2013      | Dislocated Workers                    | 34.2%    | 144<br>421               | 33.5%                       | 708<br>2,114             |                        |
|                           |                                       |          | 38                       |                             | 131                      |                        |