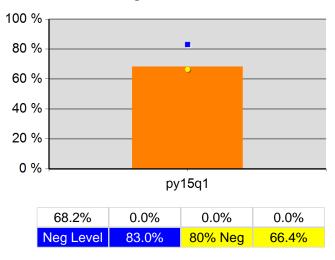

# Adult Entered Employment 100 % 80 % 60 % 40 % 20 % 0 % py15q1 63.2% 0.0% 0.0% 0.0%

80% Neg

45.2%

56.5%

Neg Level

12/4/2015 2:20:01 PM Page 1 of 2