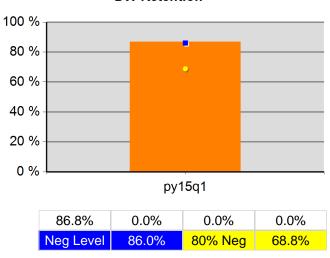

Priority of Service                                  | Value  | Numerator<br>Denominator | Value  | Numerator<br>Denominator |
| 10/1/2014 - 9/30/2015     | Received a Service During the Entry Period                   | 100.0% | 155<br>155               | 100.0% | 641<br>641               |
| 10/1/2014 - 9/30/2015     | Received a Staff Assisted Service During the<br>Entry Period | 94.8%  | 147<br>155               | 95.6%  | 613<br>641               |

Performance was Calculated: 12/1/2015 11:10:40 AM

Page 3 of 3

<sup>\*</sup> Data suppressed for confidentiality purposes 12/4/2015 2:19:37 PM

#### Clackamas Workforce Partnership Program Year 2015 Rolling 4 Quarters

#### **Adult Entered Employment**



#### **DW Entered Employment**



#### **Adult Retention**



#### **DW Retention**



#### **Adult Average Earnings**



#### **DW Average Earnings**



12/4/2015 2:20:05 PM Page 1 of 2

#### Clackamas Workforce Partnership Program Year 2015 Rolling 4 Quarters

#### Youth Employment or Education



#### Youth Degree or Certificate



#### **Youth Literacy and Numeracy Gains**



12/4/2015 2:20:05 PM Page 2 of 2

Incite, Inc. PY 2015 Qtr-1

|                           |                                                     | Single Quarter | Cumulative 4-Qtr |
|---------------------------|-----------------------------------------------------|----------------|------------------|
| Cumulative<br>Time Period | Participants                                        | Value          | Value            |
| 10/1/2014 - 9/30/2015     | Total Adult Customers