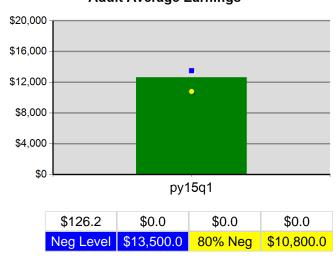

#### **Adult Average Earnings**

#### Oregon Northwest WIB PY 2015 Qtr-1

|                           |                                       | Single   | Single Quarter           |          | uarter Cumulative 4-Quarter |                        |
|---------------------------|---------------------------------------|----------|--------------------------|----------|-----------------------------|------------------------|
| Cumulative<br>Time Period | Youth                                 | Value    | Numerator<br>Denominator | Value    | Numerator<br>Denominator    | Neg. Perf.<br>(80%)    |
| 1/1/2014 - 12/31/2014     | Placement in Employment or Education  | 28.6%    | 2<br>7                   | 72.5%    | 50<br>69                    | 72.0%<br>(57.6%)       |
| 1/1/2014 - 12/31/2014     | Attainment of a Degree or Certificate | 66.7%    | 4<br>6                   | 75.0%    | 54<br>72                    | 72.0%<br>(57.6%)       |
| 10/1/2014 - 9/30/2015     | Literacy and Numeracy Gains           | 0.0%     | 0                        | 0.0%     | 0<br>6                      | 60.0%<br>(48.0%)       |
| Cumulative<br>Time Period | Entered Employment Rate               | Value    | Numerator<br>Denominator | Value    | Numerator<br>Denominator    | Neg. Perf.<br>(80%)    |
| 1/1/2014 - 12/31/2014     | Adults                                | 56.0%    | 535<br>955               | 61.8%    | 2,510<br>4,059              | 60.0%<br>(48.0%)       |
| 1/1/2014 - 12/31/2014     | Dislocated Workers                    | 55.3%    | 418<br>756               | 62.3%    | 2,016<br>3,234              | 60.0%<br>(48.0%)       |
| 1/1/2014 - 12/31/2014     | National Emergency Grant              | 100.0%   | 2 2                      | 84.2%    | 16<br>19                    |                        |
| 1/1/2014 - 12/31/2014     | Older Youth (19-21) Program Results   | 0.0%     | 0                        | 75.0%    | 15<br>20                    |                        |
| 1/1/2014 - 12/31/2014     | Veterans                              | 44.9%    | 44<br>98                 | 56.9%    | 228<br>401                  |                        |
| Cumulative<br>Time Period | Retention Rate                        | Value    | Numerator<br>Denominator | Value    | Numerator<br>Denominator    | Neg. Perf.<br>(80%)    |
| 7/1/2013 - 6/30/2014      | Adults                                | 83.4%    | 719<br>862               | 85.6%    | 3,070<br>3,585              | 84.0%<br>(67.2%)       |
| 7/1/2013 - 6/30/2014      | Dislocated Workers                    | 83.4%    | 564<br>676               | 85.8%    | 2,478<br>2,888              | 84.0%<br>(67.2%)       |
| 7/1/2013 - 6/30/2014      | National Emergency Grant              | 100.0%   | 4<br>4                   | 86.2%    | 25<br>29                    |                        |
| 7/1/2013 - 6/30/2014      | Older Youth (19-21) Program Results   | 57.1%    | 8<br>14                  | 63.2%    | 12<br>19                    |                        |
| 7/1/2013 - 6/30/2014      | Veterans                              | 79.3%    | 69<br>87                 | 84.5%    | 316<br>374                  |                        |
| Cumulative<br>Time Period | Six-Months Average Earnings           | Value    | Numerator<br>Denominator | Value    | Numerator<br>Denominator    | Neg. Perf.<br>(80%)    |
| 7/1/2013 - 6/30/2014      | Adults                                | \$14,295 | 10,277,975<br>719        | \$14,398 | 44,203,189<br>3,070         | \$13,500<br>(\$10,800) |
| 7/1/2013 - 6/30/2014      | Dislocated Workers                    | \$14,966 | 8,440,758<br>564         | \$14,721 | 36,478,824<br>2,478         | \$13,500<br>(\$10,800) |
| 7/1/2013 - 6/30/2014      | National Emergency Grant              | \$22,920 | 91,681<br>4              | \$21,598 | 539,960<br>25               |                        |
| 7/1/2013 - 6/30/2014      | Older Youth (19-21) Program Results   | \$1,170  | 14,040<br>12             | \$2,579  | 43,846<br>17                |                        |
| 7/1/2013 - 6/30/2014      | Veterans                              | \$15,945 | 1,100,190<br>69          | \$17,713 | 5,597,274<br>316            |                        |
| Cumulative<br>Time Period | Employment and Credential Rate        | Value    | Numerator<br>Denominator | Value    | Numerator<br>Denominator    |                        |
| 1/1/2014 - 12/31/2014     | Adults                                | 22.2%    | 2<br>9                   | 30.4%    | 14<br>46                    |                        |
| 1/1/2014 - 12/31/2014     | Dislocated Workers                    | 40.0%    | 2<br>5                   | 33.3%    | 13<br>39                    |                        |
| 1/1/2014 - 12/31/2014     | Older Youth (19-21) Program Results   | 0.0%     | 0                        |          | 13<br>30                    |                        |