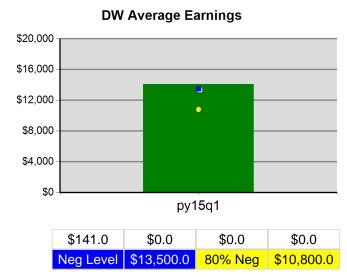

#### Statewide Program Year 2015 Rolling 4 Quarters

#### **DW Average Earnings**

12/4/2015 2:19:48 PM Page 1 of 2