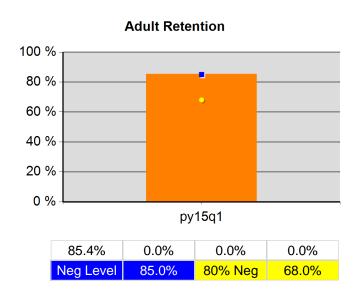

| 62.9%  | 22<br>35                 | 78.4%  | 182<br>232               |
| Cumulative<br>Time Period | Veteran Priority of Service                                  | Value  | Numerator<br>Denominator | Value  | Numerator<br>Denominator |
| 10/1/2014 - 9/30/2015     | Received a Service During the Entry Period                   | 100.0% | 381<br>381               | 100.0% | 1,754<br>1,754           |
| 10/1/2014 - 9/30/2015     | Received a Staff Assisted Service During the<br>Entry Period | 96.9%  | 369<br>381               | 94.1%  | 1,651<br>1,754           |

Performance was Calculated: 12/1/2015 11:10:50 AM

Page 3 of 3

<sup>\*</sup> Data suppressed for confidentiality purposes 12/4/2015 2:19:39 PM

# Incite, Inc. Program Year 2015 Rolling 4 Quarters













12/4/2015 2:20:10 PM Page 1 of 2

# Incite, Inc. Program Year 2015 Rolling 4 Quarters

#### Youth Employment or Education



#### Youth Degree or Certificate



#### **Youth Literacy and Numeracy Gains**



12/4/2015 2:20:10 PM Page 2 of 2

# Lane Workforce Partnership PY 2015 Qtr-1

|                           |                                                     | Single Quarter | Cumulative 4-Qtr |
|---------------------------|-----------------------------------------------------|----------------|------------------|
| Cumulative<br>Time Period | Participants                                        | Value          | Value            |
| 10/1/2014 - 9/30/2015     | Total Adult Customers                               | 3,752          | 11,140           |
|