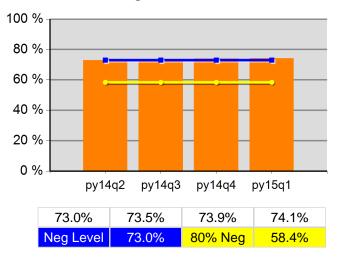

| 100.0% | 3,582<br>3,582           | 100.0% | 16,173<br>16,173         |
| 10/1/2014 - 9/30/2015     | Received a Staff Assisted Service During the<br>Entry Period | 58.3%  | 2,089<br>3,582           | 55.6%  | 8,990<br>16,173          |

Performance was Calculated: 12/1/2015 11:09:58 AM

Page 3 of 3

<sup>\*</sup> Data suppressed for confidentiality purposes 12/4/2015 2:19:32 PM

#### Statewide Program Year 2015 Rolling 4 Quarters

#### **Adult Entered Employment**



#### **DW Entered Employment**



#### **Adult Retention**



#### **DW Retention**



#### **Adult Average Earnings**



#### **DW Average Earnings**



12/4/2015 2:19:48 PM Page 1 of 2

# Statewide Program Year 2015 Rolling 4 Quarters

#### Youth Employment or Education



#### Youth Degree or Certificate



#### **Youth Literacy and Numeracy Gains**



12/4/2015 2:19:48 PM Page 2 of 2

Oregon Northwest WIB PY 2015 Qtr-1

|                           |                                                     | Single Quarter | Cumulative 4-Qtr |
|---------------------------|-----------------------------------------------------|----------------|------------------|
| Cumulative<br>Time Period | Participants                                        | Value          | Value            |
| 10/1/2014 - 9/30/2015     | Total Adult Customers                               | 1,405          | 4,698            |
|                           | Total Adults (self-service only)                    | 0              | 0                |
|                           | WIA Adult