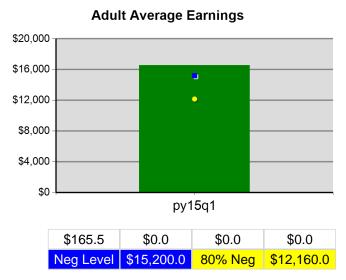

umulative<br>Time Period | Veteran Priority of Service                               | Value  | Numerator<br>Denominator | Value  | Numerator<br>Denominator |
| 10/1/2014 - 9/30/2015     | Received a Service During the Entry Period                | 100.0% | 733<br>733               | 100.0% | 2,932<br>2,932           |
| 10/1/2014 - 9/30/2015     | Received a Staff Assisted Service During the Entry Period | 96.7%  | 709<br>733               | 96.2%  | 2,821<br>2,932           |

Performance was Calculated: 12/1/2015 11:10:29 AM

<sup>\*</sup> Data suppressed for confidentiality purposes 12/4/2015 2:19:36 PM

# Worksystems, Inc. Program Year 2015 Rolling 4 Quarters

# Adult Entered Employment 100 % 80 % 60 % 40 % 20 % 0 % py15q1 63.2% 0.0% 0.0% 0.0%

80% Neg

45.2%





56.5%

Neg Level







12/4/2015 2:20:01 PM Page 1 of 2

# Worksystems, Inc. Program Year 2015 Rolling 4 Quarters

#### Youth Employment or Education



#### Youth Degree or Certificate



#### **Youth Literacy and Numeracy Gains**



12/4/2015 2:20:01 PM Page 2 of 2

# Clackamas Workforce Partnership PY 2015 Qtr-1

|                           |                                                     | Single Quarter | Cumulative 4-Qt |
|---------------------------|-----------------------------------------------------|----------------|-----------------|
| Cumulative<br>Time Period | Participants                                        | Value          | Value           |
| 10/1/2014 - 9/30/2015     | Total Adult Customers                               | 3,347          | 9,801           |
|