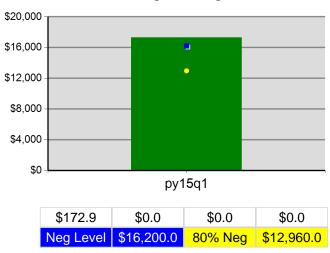

erator<br>Denominator | Value  | Numerator<br>Denominator |
| 10/1/2014 - 9/30/2015     | Received a Service During the Entry Period                   | 100.0% | 155<br>155               | 100.0% | 641<br>641               |
| 10/1/2014 - 9/30/2015     | Received a Staff Assisted Service During the<br>Entry Period | 94.8%  | 147<br>155               | 95.6%  | 613<br>641               |

Performance was Calculated: 12/1/2015 11:10:40 AM

Page 3 of 3

<sup>\*</sup> Data suppressed for confidentiality purposes 12/4/2015 2:19:37 PM

#### Clackamas Workforce Partnership Program Year 2015 Rolling 4 Quarters

#### **Adult Entered Employment**



#### **DW Entered Employment**



#### **Adult Retention**



#### **DW Retention**



#### **Adult Average Earnings**



#### **DW Average Earnings**



12/4/2015 2:20:05 PM Page 1 of 2

#### Clackamas Workforce Partnership Program Year 2015 Rolling 4 Quarters

#### Youth Employment or Education



#### Youth Degree or Certificate



#### **Youth Literacy and Numeracy Gains**



12/4/2015 2:20:05 PM Page 2 of 2

Incite, Inc. PY 2015 Qtr-1

|                           |                                                     | Single Quarter | Cumulative 4-Qtr |
|---------------------------|-----------------------------------------------------|----------------|------------------|
| Cumulative<br>Time Period | Participants                                        | Value          | Value            |
| 10/1/2014 - 9/30/2015     | Total Adult Customers                               | 6,591          | 20,775           |
|