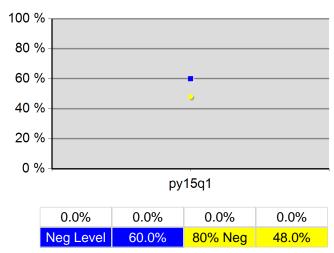

#### **Youth Literacy and Numeracy Gains**

12/4/2015 2:19:48 PM Page 2 of 2

Oregon Northwest WIB PY 2015 Qtr-1

|                           |                                                     | Single Quarter | Cumulative 4-Qtr |
|---------------------------|-----------------------------------------------------|----------------|------------------|
| Cumulative<br>Time Period | Participants                                        | Value          | Value            |
| 10/1/2014 - 9/30/2015     | Total Adult Customers                               | 1,405          | 4,698            |
|                           | Total Adults (self-service only)                    | 0              | 0                |
|                           | WIA Adult                                           | 1,404          | 4,694            |
|                           | WIA Dislocated Worker                               | 1,001          | 3,563            |
|                           | National Emergency Grant                            | 19             | 39               |
|                           | Total Veterans                                      | 156            | 504              |
|                           | Post 9/11 Era Veterans                              | 47             | 147              |
|                           | Post 9/11 Era Veterans Receiving Intensive Services | 0              | 3                |
|                           | TAP Workshop Veterans                               | 13             | 15               |
|                           | Received Training Services                          | 18             | 67               |
|                           | Received Training Services - Adults                 | 17             | 64               |
|                           | Received Training Services - Dislocated Workers     | 12             | 50               |
|                           | Received Training Services - NEG                    | 8              | 31               |
|                           | Total Youth (14-21)                                 | 68             | 118              |
|                           | Younger Youth (14-18)                               | 55             | 90               |
|                           | Older Youth (19-21)                                 | 13             | 28               |
|                           | Out-of-School Youth                                 | 37             | 62               |
|                           | In-School Youth                                     | 31             | 56               |
| Cumulative<br>Time Period | Exiters                                             | Value          | Value            |
| 7/1/2014 - 6/30/2015      | Total Adult Customers                               | 849            | 4,424            |
|                           | Total Adults (self-service only)                    | 0              | 0                |
|                           | WIA Adult                                           | 848            | 4,420            |
|                           | WIA Dislocated Worker                               | 629            | 3,428            |
|                           | National Emergency Grant                            | 11             | 26               |
|                           | Total Veterans                                      | 99             | 453              |
|                           | Post 9/11 Era Veterans                              | 35             | 131              |
|                           | Post 9/11 Era Veterans Receiving Intensive Services | 1              | 5                |
|                           | TAP Workshop Veterans                               | 2              | 2                |
|                           | Received Training Services                          | 27             | 68               |
|                           | Received Training Services - Adults                 | 26             | 66               |
|                           | Received Training Services - Dislocated Workers     | 22             | 50               |
|                           | Received Training Services - NEG                    | 11             | 22               |
|                           | Total Youth (14-21)                                 | 28             | 69               |
|                           | Younger Youth (14-18)                               | 17             | 42               |
|                           | Older Youth (19-21)                                 | 11             | 27               |
|                           | Out-of-School Youth                                 | 16             | 37               |
|                           | In-School Youth                                     | 12             | 32               |