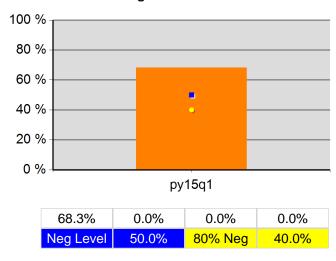

r>189               | 100.0% | 868<br>868               |
| 10/1/2014 - 9/30/2015     | Received a Staff Assisted Service During the Entry Period | 95.8%  | 181<br>189               | 94.6%  | 821<br>868               |

Performance was Calculated: 12/1/2015 11:11:20 AM

Page 3 of 3

<sup>\*</sup> Data suppressed for confidentiality purposes 12/4/2015 2:19:43 PM

#### Rogue Workforce Partnership Program Year 2015 Rolling 4 Quarters

### **Adult Entered Employment**



#### **DW Entered Employment**



#### **Adult Retention**



#### **DW Retention**



### **Adult Average Earnings**



#### **DW Average Earnings**



12/4/2015 2:20:23 PM Page 1 of 2

## Rogue Workforce Partnership Program Year 2015 Rolling 4 Quarters

### Youth Employment or Education



#### Youth Degree or Certificate



## **Youth Literacy and Numeracy Gains**



12/4/2015 2:20:23 PM Page 2 of 2

# East Cascades WIB PY 2015 Qtr-1

|                           |                                                     | Single Quarter | Cumulative 4-Qtr |
|---------------------------|-----------------------------------------------------|----------------|------------------|
| Cumulative<br>Time Period | Participants                                        | Value          | Value            |
| 0/1/2014 - 9/30/2015      | Total Adult Customers                               | 3,764          | 13,725           |
|                           | Total Adults (self-service only)                    | 0              | 0                |
|                           | WIA Adult                                           | 3