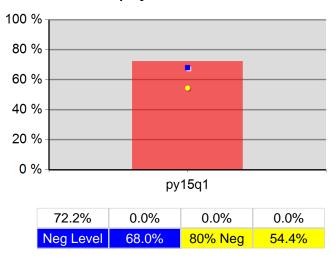

# Adult Entered Employment 100 % 80 % 60 % 40 % 20 % 0 % py15q1 63.2% 0.0% 0.0% 0.0%

80% Neg

45.2%

56.5%

Neg Level

12/4/2015 2:20:01 PM Page 1 of 2