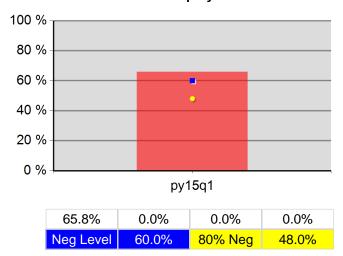

| 72.5%  | 66<br>91                 |
| Cumulative<br>Time Period | Veteran Priority of Service                               | Value  | Numerator<br>Denominator | Value  | Numerator<br>Denominator |
| 10/1/2014 - 9/30/2015     | Received a Service During the Entry Period                | 100.0% | 225<br>225               | 100.0% | 1,084<br>1,084           |
| 10/1/2014 - 9/30/2015     | Received a Staff Assisted Service During the Entry Period | 92.9%  | 209<br>225               | 93.4%  | 1,012<br>1,084           |

Performance was Calculated: 12/1/2015 11:11:28 AM

Page 3 of 3

<sup>\*</sup> Data suppressed for confidentiality purposes 12/4/2015 2:19:45 PM

# East Cascades WIB Program Year 2015 Rolling 4 Quarters

# Adult Entered Employment



#### **DW Entered Employment**



#### **Adult Retention**



#### **DW Retention**



### **Adult Average Earnings**



## **DW Average Earnings**



12/4/2015 2:20:27 PM Page 1 of 2

# East Cascades WIB Program Year 2015 Rolling 4 Quarters

## Youth Employment or Education



### Youth Degree or Certificate



## **Youth Literacy and Numeracy Gains**



12/4/2015 2:20:27 PM Page 2 of 2

# Eastern Oregon WIB PY 2015 Qtr-1

|                           |                                                     | Single Quarter | Cumulative 4-Qtr |
|---------------------------|-----------------------------------------------------|----------------|------------------|
| Cumulative<br>Time Period | Participants                                        | Value          | Value            |
| 10/1/2014 - 9/30/2015     | Total Adult Cu