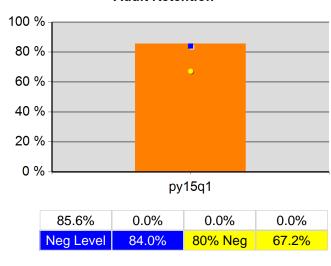

r>72                 |
| Cumulative<br>Time Period | Veteran Priority of Service                               | Value  | Numerator<br>Denominator | Value  | Numerator<br>Denominator |
| 10/1/2014 - 9/30/2015     | Received a Service During the Entry Period                | 100.0% | 80<br>80                 | 100.0% | 402<br>402               |
| 10/1/2014 - 9/30/2015     | Received a Staff Assisted Service During the Entry Period | 91.3%  | 73<br>80                 | 92.3%  | 371<br>402               |

Performance was Calculated: 12/1/2015 11:10:17 AM

<sup>\*</sup> Data suppressed for confidentiality purposes 12/4/2015 2:19:35 PM

# Oregon Northwest WIB Program Year 2015 Rolling 4 Quarters

#### **Adult Entered Employment**



#### **DW Entered Employment**



#### **Adult Retention**



#### **DW Retention**



#### **Adult Average Earnings**



#### **DW Average Earnings**



12/4/2015 2:19:57 PM Page 1 of 2

#### Oregon Northwest WIB Program Year 2015 Rolling 4 Quarters

#### **Youth Employment or Education**



#### Youth Degree or Certificate



#### **Youth Literacy and Numeracy Gains**



12/4/2015 2:19:57 PM Page 2 of 2

Worksystems, Inc. PY 2015 Qtr-1

|                           |                                                     | Single Quarter | Cumulative 4-Qtr |
|---------------------------|-----------------------------------------------------|----------------|------------------|
| Cumulative<br>Time Period | Participants                                        | Value          | Value            |
| 0/1/2014 - 9/30/2015      | Total Adult Customers