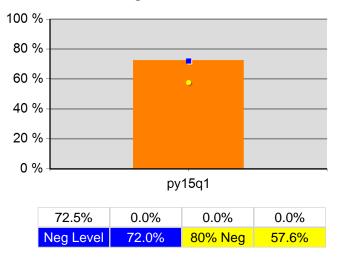

# Worksystems, Inc. Program Year 2015 Rolling 4 Quarters

# Adult Entered Employment 100 % 80 % 60 % 40 % 20 % 0 % py15q1 63.2% 0.0% 0.0% 0.0%

80% Neg

45.2%

56.5%

Neg Level

12/4/2015 2:20:01 PM Page 1 of 2

#### Youth Employment or Education