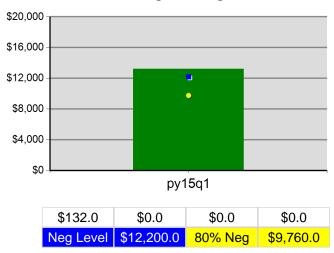

Value  | Numerator<br>Denominator | Value  | Numerator<br>Denominator |
| 10/1/2014 - 9/30/2015     | Received a Service During the Entry Period                | 100.0% | 189<br>189               | 100.0% | 868<br>868               |
| 10/1/2014 - 9/30/2015     | Received a Staff Assisted Service During the Entry Period | 95.8%  | 181<br>189               | 94.6%  | 821<br>868               |

Performance was Calculated: 12/1/2015 11:11:20 AM

Page 3 of 3

<sup>\*</sup> Data suppressed for confidentiality purposes 12/4/2015 2:19:43 PM

#### Rogue Workforce Partnership Program Year 2015 Rolling 4 Quarters

### **Adult Entered Employment**



#### **DW Entered Employment**



#### **Adult Retention**



#### **DW Retention**



### **Adult Average Earnings**



#### **DW Average Earnings**



12/4/2015 2:20:23 PM Page 1 of 2

## Rogue Workforce Partnership Program Year 2015 Rolling 4 Quarters

### Youth Employment or Education



#### Youth Degree or Certificate



## **Youth Literacy and Numeracy Gains**



12/4/2015 2:20:23 PM Page 2 of 2

# East Cascades WIB PY 2015 Qtr-1

|                           |                                                     | Single Quarter | Cumulative 4-Qtr |
|---------------------------|-----------------------------------------------------|----------------|------------------|
| Cumulative<br>Time Period | Participants                                        | Value          | Value            |
| 0/1/2014 - 9/30/2015      | Total Adult Customers                               | 3,764          | 13,725           |
|                           |