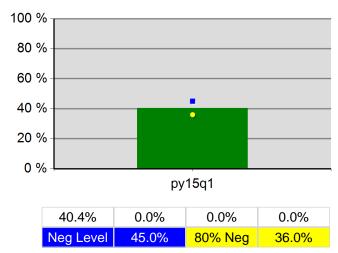

# Clackamas Workforce Partnership PY 2015 Qtr-1

|                           | Single Quarter                        |          | uarter Cumulative        |          |                          |                        |
|---------------------------|---------------------------------------|----------|--------------------------|----------|--------------------------|------------------------|
| Cumulative<br>Time Period | Youth                                 | Value    | Numerator<br>Denominator | Value    | Numerator<br>Denominator | Neg. Perf.<br>(80%)    |
| 1/1/2014 - 12/31/2014     | Placement in Employment or Education  | 83.3%    | 20<br>24                 | 72.2%    | 96<br>133                | 68.0%<br>(54.4%)       |
| 1/1/2014 - 12/31/2014     | Attainment of a Degree or Certificate | 70.8%    | 17<br>24                 | 76.1%    | 102<br>134               | 75.0%<br>(60.0%)       |
| 10/1/2014 - 9/30/2015     | Literacy and Numeracy Gains           | 58.3%    | 7<br>12                  | 40.4%    | 21<br>52                 | 45.0%<br>(36.0%)       |
| Cumulative<br>Time Period | Entered Employment Rate               | Value    | Numerator<br>Denominator | Value    | Numerator<br>Denominator | Neg. Perf.<br>(80%)    |
| 1/1/2014 - 12/31/2014     | Adults                                | 57.8%    | 1,168<br>2,021           | 60.5%    | 5,052<br>8,350           | 57.0%<br>(45.6%)       |
| 1/1/2014 - 12/31/2014     | Dislocated Workers                    | 58.2%    | 915<br>1,571             | 60.8%    | 4,022<br>6,612           | 57.0%<br>(45.6%)       |
| 1/1/2014 - 12/31/2014     | National Emergency Grant              | 81.8%    | 9<br>11                  | 88.6%    | 31<br>35                 |                        |
| 1/1/2014 - 12/31/2014     | Older Youth (19-21) Program Results   | 57.1%    | 4<br>7                   | 57.1%    | 8<br>14                  |                        |
| 1/1/2014 - 12/31/2014     | Veterans                              | 65.0%    | 93<br>143                | 59.0%    | 369<br>625               |                        |
| Cumulative<br>Time Period | Retention Rate                        | Value    | Numerator<br>Denominator | Value    | Numerator<br>Denominator | Neg. Perf.<br>(80%)    |
| 7/1/2013 - 6/30/2014      | Adults                                | 85.1%    | 1,297<br>1,524           | 86.3%    | 5,146<br>5,962           | 86.0%<br>(68.8%)       |
| 7/1/2013 - 6/30/2014      | Dislocated Workers                    | 85.7%    | 1,024<br>1,195           | 86.8%    | 4,169<br>4,803           | 86.0%<br>(68.8%)       |
| 7/1/2013 - 6/30/2014      | National Emergency Grant              | 90.9%    | 10<br>11                 | 93.3%    | 14<br>15                 |                        |
| 7/1/2013 - 6/30/2014      | Older Youth (19-21) Program Results   | 50.0%    | 1<br>2                   | 75.0%    | 15<br>20                 |                        |
| 7/1/2013 - 6/30/2014      | Veterans                              | 84.6%    | 77<br>91                 | 87.0%    | 421<br>484               |                        |
| Cumulative<br>Time Period | Six-Months Average Earnings           | Value    | Numerator<br>Denominator | Value    | Numerator<br>Denominator | Neg. Perf.<br>(80%)    |
| 7/1/2013 - 6/30/2014      | Adults                                | \$16,817 | 21,761,031<br>1,294      | \$16,501 | 84,763,070<br>5,137      | \$16,200<br>(\$12,960) |
| 7/1/2013 - 6/30/2014      | Dislocated Workers                    | \$17,958 | 18,371,534<br>1,023      | \$17,286 | 72,048,476<br>4,168      | \$16,200<br>(\$12,960) |
| 7/1/2013 - 6/30/2014      | National Emergency Grant              | \$15,765 | 141,886<br>9             | \$13,479 | 175,232<br>13            |                        |
| 7/1/2013 - 6/30/2014      | Older Youth (19-21) Program Results   | \$1,206  | 2,412<br>2               | \$3,118  | 56,131<br>18             |                        |
| 7/1/2013 - 6/30/2014      | Veterans                              | \$21,490 | 1,654,710<br>77          | \$17,954 | 7,558,508<br>421         |                        |
| Cumulative<br>Time Period | Employment and Credential Rate        | Value    | Numerator<br>Denominator | Value    | Numerator<br>Denominator |                        |
| 1/1/2014 - 12/31/2014     | Adults                                | 9.5%     | 4<br>42                  | 19.0%    | 28<br>147                |                        |
| 1/1/2014 - 12/31/2014     | Dislocated Workers                    | 7.4%     | 2<br>27                  | 20.6%    | 21<br>102                |                        |
| 1/1/2014 - 12/31/2014     | Older Youth (19-21) Program Results   | 36.4%    | 4<br>11                  | 40.0%    | 8<br>20                  |                        |
|                           |                                       |          |                          |          |                          |                        |