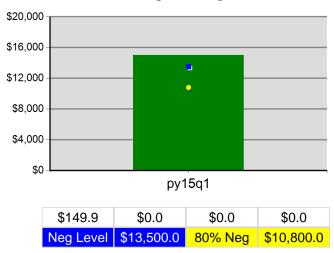

| Value  | Numerator<br>Denominator | Value  | Numerator<br>Denominator |
| 10/1/2014 - 9/30/2015     | Received a Service During the Entry Period                | 100.0% | 225<br>225               | 100.0% | 1,084<br>1,084           |
| 10/1/2014 - 9/30/2015     | Received a Staff Assisted Service During the Entry Period | 92.9%  | 209<br>225               | 93.4%  | 1,012<br>1,084           |

Performance was Calculated: 12/1/2015 11:11:28 AM

Page 3 of 3

<sup>\*</sup> Data suppressed for confidentiality purposes 12/4/2015 2:19:45 PM

# East Cascades WIB Program Year 2015 Rolling 4 Quarters

# Adult Entered Employment



#### **DW Entered Employment**



#### **Adult Retention**



#### **DW Retention**



### **Adult Average Earnings**



## **DW Average Earnings**



12/4/2015 2:20:27 PM Page 1 of 2

# East Cascades WIB Program Year 2015 Rolling 4 Quarters

## Youth Employment or Education



### Youth Degree or Certificate



## **Youth Literacy and Numeracy Gains**



12/4/2015 2:20:27 PM Page 2 of 2

# Eastern Oregon WIB PY 2015 Qtr-1

|                           |                                                     | Single Quarter | Cumulative 4-Qtr |
|---------------------------|-----------------------------------------------------|----------------|------------------|
| Cumulative<br>Time Period | Participants                                        | Value          | Value            |
| 10/1/2014 - 9/30/2015     | Total Adult Customers                               | 1,977          | 6,730            |
|                           | Total Adult