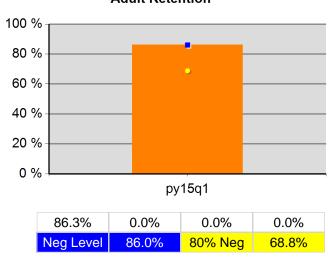

br>Time Period | Veteran Priority of Service                                  | Value  | Numerator<br>Denominator | Value  | Numerator<br>Denominator |
| 10/1/2014 - 9/30/2015     | Received a Service During the Entry Period                   | 100.0% | 155<br>155               | 100.0% | 641<br>641               |
| 10/1/2014 - 9/30/2015     | Received a Staff Assisted Service During the<br>Entry Period | 94.8%  | 147<br>155               | 95.6%  | 613<br>641               |

Performance was Calculated: 12/1/2015 11:10:40 AM

Page 3 of 3

<sup>\*</sup> Data suppressed for confidentiality purposes 12/4/2015 2:19:37 PM

#### Clackamas Workforce Partnership Program Year 2015 Rolling 4 Quarters

#### **Adult Entered Employment**



#### **DW Entered Employment**



#### **Adult Retention**



#### **DW Retention**



#### **Adult Average Earnings**



#### **DW Average Earnings**



12/4/2015 2:20:05 PM Page 1 of 2

#### Clackamas Workforce Partnership Program Year 2015 Rolling 4 Quarters

#### Youth Employment or Education



#### Youth Degree or Certificate



#### **Youth Literacy and Numeracy Gains**



12/4/2015 2:20:05 PM Page 2 of 2

Incite, Inc. PY 2015 Qtr-1

|                           |                                                     | Single Quarter | Cumulative 4-Qtr |
|---------------------------|-----------------------------------------------------|----------------|------------------|
| Cumulative<br>Time Period | Participants                                        | Value          | Value            |
| 10/1/2014 - 9/30/2015     | Total Adult Customers