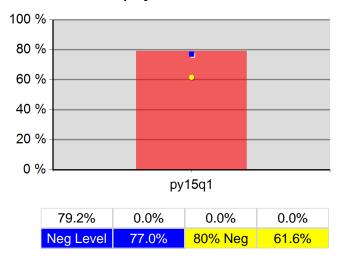

d                | 100.0% | 206<br>206               | 100.0% | 835<br>835               |
| 10/1/2014 - 9/30/2015     | Received a Staff Assisted Service During the Entry Period | 94.7%  | 195<br>206               | 92.0%  | 768<br>835               |

Performance was Calculated: 12/1/2015 11:10:59 AM

Page 3 of 3

<sup>\*</sup> Data suppressed for confidentiality purposes 12/4/2015 2:19:40 PM

#### Lane Workforce Partnership Program Year 2015 Rolling 4 Quarters

#### **Adult Entered Employment**



#### **DW Entered Employment**



#### **Adult Retention**



#### **DW Retention**



#### **Adult Average Earnings**



#### **DW Average Earnings**



12/4/2015 2:20:14 PM Page 1 of 2

#### Lane Workforce Partnership Program Year 2015 Rolling 4 Quarters

#### Youth Employment or Education



#### Youth Degree or Certificate



#### **Youth Literacy and Numeracy Gains**



12/4/2015 2:20:14 PM Page 2 of 2

# Southwestern Oregon WIB PY 2015 Qtr-1

|                           |                                                     | Single Quarter | Cumulative 4-Qtr |
|---------------------------|-----------------------------------------------------|----------------|------------------|
| Cumulative<br>Time Period | Participants                                        | Value          | Value            |
| 10/1/2014 - 9/30/2015     | Total Adult Customers                               | 2,298          | 6,831            |
|                           | Total Adults (self-service only)                    | 0              | 0                |
|                           | WIA Adult