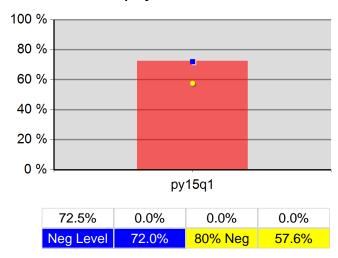

e During the Entry Period                | 100.0% | 80<br>80                 | 100.0% | 402<br>402               |
| 10/1/2014 - 9/30/2015     | Received a Staff Assisted Service During the Entry Period | 91.3%  | 73<br>80                 | 92.3%  | 371<br>402               |

Performance was Calculated: 12/1/2015 11:10:17 AM

<sup>\*</sup> Data suppressed for confidentiality purposes 12/4/2015 2:19:35 PM

# Oregon Northwest WIB Program Year 2015 Rolling 4 Quarters

#### **Adult Entered Employment**



#### **DW Entered Employment**



#### **Adult Retention**



#### **DW Retention**



#### **Adult Average Earnings**



#### **DW Average Earnings**



12/4/2015 2:19:57 PM Page 1 of 2

#### Oregon Northwest WIB Program Year 2015 Rolling 4 Quarters

#### **Youth Employment or Education**



#### Youth Degree or Certificate



#### **Youth Literacy and Numeracy Gains**



12/4/2015 2:19:57 PM Page 2 of 2

Worksystems, Inc. PY 2015 Qtr-1

|                           |                                                     | Single Quarter | Cumulative 4-Qtr |
|---------------------------|-----------------------------------------------------|----------------|------------------|
| Cumulative<br>Time Period | Participants                                        | Value          | Value            |
| 0/1/2014 - 9/30/2015      | Total Adult Customers                               | 16,868         | 49,034           |
|                           | Total Adults (self-service only)                    | 0              | 0                |
|                           | WIA Adult