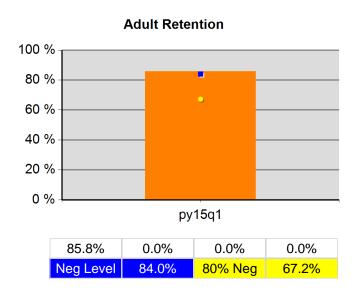

85               |
| Cumulative<br>Time Period | Veteran Priority of Service                               | Value  | Numerator<br>Denominator | Value  | Numerator<br>Denominator |
| 10/1/2014 - 9/30/2015     | Received a Service During the Entry Period                | 100.0% | 733<br>733               | 100.0% | 2,932<br>2,932           |
| 10/1/2014 - 9/30/2015     | Received a Staff Assisted Service During the Entry Period | 96.7%  | 709<br>733               | 96.2%  | 2,821<br>2,932           |

Performance was Calculated: 12/1/2015 11:10:29 AM

<sup>\*</sup> Data suppressed for confidentiality purposes 12/4/2015 2:19:36 PM

# Worksystems, Inc. Program Year 2015 Rolling 4 Quarters

# Adult Entered Employment 100 % 80 % 60 % 40 % 20 % 0 % py15q1 63.2% 0.0% 0.0% 0.0%

80% Neg

45.2%





56.5%

Neg Level







12/4/2015 2:20:01 PM Page 1 of 2

# Worksystems, Inc. Program Year 2015 Rolling 4 Quarters

#### Youth Employment or Education



#### Youth Degree or Certificate



#### **Youth Literacy and Numeracy Gains**



12/4/2015 2:20:01 PM Page 2 of 2

# Clackamas Workforce Partnership PY 2015 Qtr-1

|                           |                                                     | Single Quarter | Cumulative 4-Qt |
|---------------------------|-----------------------------------------------------|----------------|-----------------|
| Cumulative<br>Time Period | Participants                                        | Value          | Value           |
| 10/1/2014 - 9/30/2015     | Total Adult Customers                               | 3,347          | 9,801           |
|