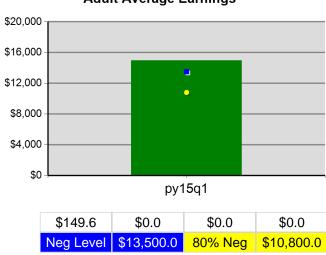

#### **Adult Average Earnings**

#### Oregon Northwest WIB PY 2015 Qtr-1

|                           |                                       | Single   | Single Quarter           |          | uarter Cumulative 4-Quarter |                        |
|---------------------------|---------------------------------------|----------|--------------------------|----------|-----------------------------|------------------------|
| Cumulative<br>Time Period | Youth                                 | Value    | Numerator<br>Denominator | Value    | Numerator<br>Denominator    | Neg. Perf.<br>(80%)    |
| 1/1/2014 - 12/31/2014     | Placement in Employment or Education  | 28.6%    | 2<br>7                   | 72.5%    | 50<br>69                    | 72.0%<br>(57.6%)       |
| 1/1/2014 - 12/31/2014     | Attainment of a Degree or Certificate | 66.7%    | 4<br>6                   | 75.0%    | 54<br>72                    | 72.0%<br>(57.6%)       |
| 10/1/2014 - 9/30/2015     | Literacy and Numeracy Gains           | 0.0%     | 0                        | 0.0%     | 0<br>6                      | 60.0%<br>(48.0%)       |
| Cumulative<br>Time Period | Entered Employment Rate               | Value    | Numerator<br>Denominator | Value    | Numerator<br>Denominator    | Neg. Perf.<br>(80%)    |
| 1/1/2014 - 12/31/2014     | Adults                                | 56.0%    | 535<br>955               | 61.8%    | 2,510<br>4,059              | 60.0%<br>(48.0%)       |
| 1/1/2014 - 12/31/2014     | Dislocated Workers                    | 55.3%    | 418<br>756               | 62.3%    | 2,016<br>3,234              | 60.0%<br>(48.0%)       |
| 1/1/2014 - 12/31/2014     | National Emergency Grant              | 100.0%   | 2 2                      | 84.2%    | 16<br>19                    |                        |
| 1/1/2014 - 12/31/2014     | Older Youth (19-21) Program Results   | 0.0%     | 0                        | 75.0%    | 15<br>20                    |                        |
| 1/1/2014 - 12/31/2014     | Veterans                              | 44.9%    | 44<br>98                 | 56.9%    | 228<br>401                  |                        |
| Cumulative<br>Time Period | Retention Rate                        | Value    | Numerator<br>Denominator | Value    | Numerator<br>Denominator    | Neg. Perf.<br>(80%)    |
| 7/1/2013 - 6/30/2014      | Adults                                | 83.4%    | 719<br>862               | 85.6%    | 3,070<br>3,585              | 84.0%<br>(67.2%)       |
| 7/1/2013 - 6/30/2014      | Dislocated Workers                    | 83.4%    | 564<br>676               | 85.8%    | 2,478<br>2,888              | 84.0%<br>(67.2%)       |
| 7/1/2013 - 6/30/2014      | National Emergency Grant              | 100.0%   | 4<br>4                   | 86.2%    | 25<br>29                    |                        |
| 7/1/2013 - 6/30/2014      | Older Youth (19-21) Program Results   | 57.1%    | 8<br>14                  | 63.2%    | 12<br>19                    |                        |
| 7/1/2013 - 6/30/2014      | Veterans                              | 79.3%    | 69<br>87                 | 84.5%    | 316<br>374                  |                        |
| Cumulative<br>Time Period | Six-Months Average Earnings           | Value    | Numerator<br>Denominator | Value    | Numerator<br>Denominator    | Neg. Perf.<br>(80%)    |
| 7/1/2013 - 6/30/2014      | Adults                                | \$14,295 | 10,277,975<br>719        | \$14,398 | 44,203,189<br>3,070         | \$13,500<br>(\$10,800) |
| 7/1/2013 - 6/30/2014      | Dislocated Workers                    | \$14,966 | 8,440,758<br>564         | \$14,721 | 36,478,824<br>2,478         | \$13,500<br>(\$10,800) |
| 7/1/2013 - 6/30/2014      | National Emergency Grant              | \$22,920 | 91,681<br>4              | \$21,598 | 539,960<br>25               |                        |
| 7/1/2013 - 6/30/2014      | Older Youth (19-21) Program Results   | \$1,170  | 14,040<br>12             | \$2,579  | 43,846<br>17                |                        |
| 7/1/2013 - 6/30/2014      | Veterans                              | \$15,945 | 1,100,190<br>69          | \$17,713 | 5,597,274<br>316            |                        |
| Cumulative<br>Time Period | Employment and Credential Rate        | Value    | Numerator<br>Denominator | Value    | Numerator<br>Denominator    |                        |
| 1/1/2014 - 12/31/2014     | Adults                                | 22.2%    | 2<br>9                   | 30.4%    | 14<br>46                    |                        |
| 1/1/2014 - 12/31/2014     | Dislocated Workers                    | 40.0%    | 2<br>5                   | 33.3%    | 13<br>39                    |                        |
| 1/1/2014 - 12/31/2014     | Older Youth (19-21) Program Results   | 0.0%     | 0                        |          | 13<br>30                    |                        |