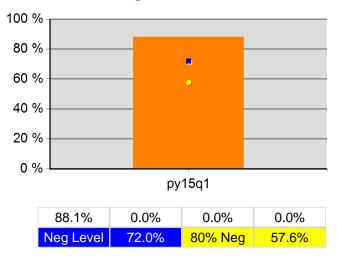

#### **Adult Entered Employment**

#### Statewide PY 2015 Qtr-1

|                           |                                       | Single   | Single Quarter           |          | arter Cumulative 4-Quarter |                        |
|---------------------------|---------------------------------------|----------|--------------------------|----------|----------------------------|------------------------|
| Cumulative<br>Time Period | Youth                                 | Value    | Numerator<br>Denominator | Value    | Numerator<br>Denominator   | Neg. Perf.<br>(80%)    |
| 1/1/2014 - 12/31/2014     | Placement in Employment or Education  | 71.7%    | 172<br>240               | 75.8%    | 875<br>1,154               | 72.0%<br>(57.6%)       |
| 1/1/2014 - 12/31/2014     | Attainment of a Degree or Certificate | 66.0%    | 157<br>238               | 74.1%    | 859<br>1,160               | 73.0%<br>(58.4%)       |
| 10/1/2014 - 9/30/2015     | Literacy and Numeracy Gains           | 52.6%    | 51<br>97                 | 53.7%    | 224<br>417                 | 53.0%<br>(42.4%)       |
| Cumulative<br>Time Period | Entered Employment Rate               | Value    | Numerator<br>Denominator | Value    | Numerator<br>Denominator   | Neg. Perf.<br>(80%)    |
| 1/1/2014 - 12/31/2014     | Adults                                | 58.8%    | 15,634<br>26,608         | 63.3%    | 68,688<br>108,520          | 59.0%<br>(47.2%)       |
| 1/1/2014 - 12/31/2014     | Dislocated Workers                    | 59.1%    | 12,581<br>21,277         | 64.0%    | 55,824<br>87,210           | 59.0%<br>(47.2%)       |
| 1/1/2014 - 12/31/2014     | National Emergency Grant              | 82.0%    | 91<br>111                | 85.7%    | 365<br>426                 |                        |
| 1/1/2014 - 12/31/2014     | Older Youth (19-21) Program Results   | 69.7%    | 46<br>66                 | 71.9%    | 215<br>299                 |                        |
| 1/1/2014 - 12/31/2014     | Veterans                              | 55.4%    | 1,192<br>2,153           | 59.5%    | 5,206<br>8,746             |                        |
| Cumulative<br>Time Period | Retention Rate                        | Value    | Numerator<br>Denominator | Value    | Numerator<br>Denominator   | Neg. Perf.<br>(80%)    |
| 7/1/2013 - 6/30/2014      | Adults                                | 82.5%    | 17,089<br>20,709         | 85.3%    | 74,039<br>86,837           | 85.0%<br>(68.0%)       |
| 7/1/2013 - 6/30/2014      | Dislocated Workers                    | 83.0%    | 13,480<br>16,250         | 85.5%    | 60,023<br>70,191           | 85.0%<br>(68.0%)       |
| 7/1/2013 - 6/30/2014      | National Emergency Grant              | 87.8%    | 108<br>123               | 89.2%    | 263<br>295                 |                        |
| 7/1/2013 - 6/30/2014      | Older Youth (19-21) Program Results   | 71.3%    | 57<br>80                 | 76.6%    | 187<br>244                 |                        |
| 7/1/2013 - 6/30/2014      | Veterans                              | 79.3%    | 1,269<br>1,600           | 84.0%    | 5,851<br>6,967             |                        |
| Cumulative<br>Time Period | Six-Months Average Earnings           | Value    | Numerator<br>Denominator | Value    | Numerator<br>Denominator   | Neg. Perf.<br>(80%)    |
| 7/1/2013 - 6/30/2014      | Adults                                | \$14,726 | 251,592,622<br>17,085    | \$14,977 | 1,108,759,099<br>74,029    | \$14,200<br>(\$11,360) |
| 7/1/2013 - 6/30/2014      | Dislocated Workers                    | \$15,283 | 205,986,467<br>13,478    | \$15,473 | 928,725,591<br>60,021      | \$14,200<br>(\$11,360) |
| 7/1/2013 - 6/30/2014      | National Emergency Grant              | \$25,412 | 2,719,115<br>107         | \$25,230 | 6,610,237<br>262           |                        |
| 7/1/2013 - 6/30/2014      | Older Youth (19-21) Program Results   | \$3,712  | 278,364<br>75            | \$4,129  | 908,271<br>220             |                        |
| 7/1/2013 - 6/30/2014      | Veterans                              | \$16,801 | 21,320,936<br>1,269      | \$17,232 | 100,824,531<br>5,851       |                        |
| Cumulative<br>Time Period | Employment and Credential Rate        | Value    | Numerator<br>Denominator | Value    | Numerator<br>Denominator   |                        |
| 1/1/2014 - 12/31/2014     | Adults                                | 15.4%    | 75<br>487                | 20.2%    | 372<br>1,842               |                        |
| 1/1/2014 - 12/31/2014     | Dislocated Workers                    | 17.7%    | 53<br>299                | 22.2%    | 269<br>1,212               |                        |
| 1/1/2014 - 12/31/2014     | Older Youth (19-21) Program Results   | 41.8%    | 33<br>79                 | 44.5%    | 162<br>364                 |                        |
|                           |                                       |          |                          |          |                            |                        |