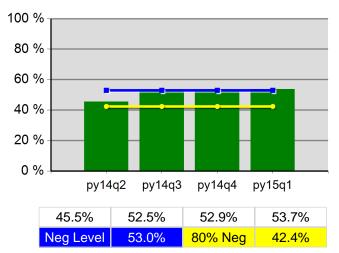

#### **Youth Literacy and Numeracy Gains**

12/4/2015 2:19:48 PM Page 2 of 2

Oregon Northwest WIB PY 2015 Qtr-1

|                           |                                                     | Single Quarter | Cumulative 4-Qtr |
|---------------------------|-----------------------------------------------------|----------------|------------------|
| Cumulative<br>Time Period | Participants                                        | Value          | Value            |
| 10/1/2014 - 9/30/2015     | Total Adult Customers                               | 1,405          | 4,698            |
|                           | Total Adults (self-service only)                    | 0              | 0                |
|                           | WIA Adult                                           | 1,404          | 4,694            |
|                           | WIA Dislocated Worker                               | 1,001          | 3,563            |
|                           | National Emergency Grant                            | 19             | 39               |
|                           | Total Veterans                                      | 156            | 504              |
|                           | Post 9/11 Era Veterans                              | 47             | 147              |
|                           | Post 9/11 Era Veterans Receiving Intensive Services | 0              | 3                |
|                           | TAP Workshop Veterans                               | 13             | 15               |
|                           | Received Training Services                          | 18             | 67               |
|                           | Received Training Services - Adults                 | 17             | 64               |
|                           | Received Training Services - Dislocated Workers     | 12             | 50               |
|                           | Received Training Services - NEG                    | 8              | 31               |
|                           | Total Youth (14-21)                                 | 68             | 118              |
|                           | Younger Youth (14-18)                               | 55             | 90               |
|                           | Older Youth (19-21)                                 | 13             | 28               |
|                           | Out-of-School Youth                                 | 37             | 62               |
|                           | In-School Youth                                     | 31             | 56               |
| Cumulative<br>Time Period | Exiters                                             | Value          | Value            |
| 7/1/2014 - 6/30/2015      | Total Adult Customers                               | 849            | 4,424            |
|                           | Total Adults (self-service only)                    | 0              | 0                |
|                           | WIA Adult                                           | 848            | 4,420            |
|                           | WIA Dislocated Worker                               | 629            | 3,428            |
|                           | National Emergency Grant                            | 11             | 26               |
|                           | Total Veterans                                      | 99             | 453              |
|                           | Post 9/11 Era Veterans                              | 35             | 131              |
|                           | Post 9/11 Era Veterans Receiving Intensive Services | 1              | 5                |
|                           | TAP Workshop Veterans                               | 2              | 2                |
|                           | Received Training Services                          | 27             | 68               |
|                           | Received Training Services - Adults                 | 26             | 66               |
|                           | Received Training Services - Dislocated Workers     | 22             | 50               |
|                           | Received Training Services - NEG                    | 11             | 22               |
|                           | Total Youth (14-21)                                 | 28             | 69               |
|                           | Younger Youth (14-18)                               | 17             | 42               |
|                           | Older Youth (19-21)                                 | 11             | 27               |
|                           | Out-of-School Youth                                 | 16             | 37               |
|                           | In-School Youth                                     | 12             | 32               |