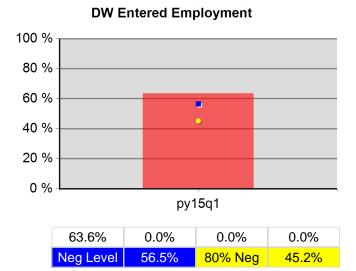

>385               |
| Cumulative<br>Time Period | Veteran Priority of Service                               | Value  | Numerator<br>Denominator | Value  | Numerator<br>Denominator |
| 10/1/2014 - 9/30/2015     | Received a Service During the Entry Period                | 100.0% | 733<br>733               | 100.0% | 2,932<br>2,932           |
| 10/1/2014 - 9/30/2015     | Received a Staff Assisted Service During the Entry Period | 96.7%  | 709<br>733               | 96.2%  | 2,821<br>2,932           |

Performance was Calculated: 12/1/2015 11:10:29 AM

<sup>\*</sup> Data suppressed for confidentiality purposes 12/4/2015 2:19:36 PM

# Worksystems, Inc. Program Year 2015 Rolling 4 Quarters

# Adult Entered Employment 100 % 80 % 60 % 40 % 20 % 0 % py15q1 63.2% 0.0% 0.0% 0.0%

80% Neg

45.2%





56.5%

Neg Level







12/4/2015 2:20:01 PM Page 1 of 2

# Worksystems, Inc. Program Year 2015 Rolling 4 Quarters

#### Youth Employment or Education



#### Youth Degree or Certificate



#### **Youth Literacy and Numeracy Gains**



12/4/2015 2:20:01 PM Page 2 of 2

# Clackamas Workforce Partnership PY 2015 Qtr-1

|                           |                                                     | Single Quarter | Cumulative 4-Qt |
|---------------------------|-----------------------------------------------------|----------------|-----------------|
| Cumulative<br>Time Period | Participants                                        | Value          | Value           |
| 10/1/2014 - 9/30/2015     | Total Adult Customers                               | 3,347          | 9,801           |
|