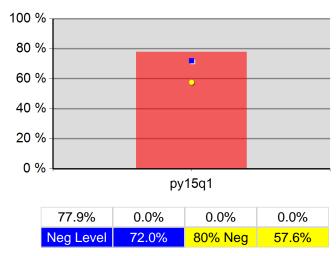

#### Statewide Program Year 2015 Rolling 4 Quarters

#### Youth Employment or Education

#### Statewide PY 2015 Qtr-1

|                           |                                       | Single   | Single Quarter           |          | arter Cumulative 4-Quarter |                        |
|---------------------------|---------------------------------------|----------|--------------------------|----------|----------------------------|------------------------|
| Cumulative<br>Time Period | Youth                                 | Value    | Numerator<br>Denominator | Value    | Numerator<br>Denominator   | Neg. Perf.<br>(80%)    |
| 1/1/2014 - 12/31/2014     | Placement in Employment or Education  | 71.7%    | 172<br>240               | 75.8%    | 875<br>1,154               | 72.0%<br>(57.6%)       |
| 1/1/2014 - 12/31/2014     | Attainment of a Degree or Certificate | 66.0%    | 157<br>238               | 74.1%    | 859<br>1,160               | 73.0%<br>(58.4%)       |
| 10/1/2014 - 9/30/2015     | Literacy and Numeracy Gains           | 52.6%    | 51<br>97                 | 53.7%    | 224<br>417                 | 53.0%<br>(42.4%)       |
| Cumulative<br>Time Period | Entered Employment Rate               | Value    | Numerator<br>Denominator | Value    | Numerator<br>Denominator   | Neg. Perf.<br>(80%)    |
| 1/1/2014 - 12/31/2014     | Adults                                | 58.8%    | 15,634<br>26,608         | 63.3%    | 68,688<br>108,520          | 59.0%<br>(47.2%)       |
| 1/1/2014 - 12/31/2014     | Dislocated Workers                    | 59.1%    | 12,581<br>21,277         | 64.0%    | 55,824<br>87,210           | 59.0%<br>(47.2%)       |
| 1/1/2014 - 12/31/2014     | National Emergency Grant              | 82.0%    | 91<br>111                | 85.7%    | 365<br>426                 |                        |
| 1/1/2014 - 12/31/2014     | Older Youth (19-21) Program Results   | 69.7%    | 46<br>66                 | 71.9%    | 215<br>299                 |                        |
| 1/1/2014 - 12/31/2014     | Veterans                              | 55.4%    | 1,192<br>2,153           | 59.5%    | 5,206<br>8,746             |                        |
| Cumulative<br>Time Period | Retention Rate                        | Value    | Numerator<br>Denominator | Value    | Numerator<br>Denominator   | Neg. Perf.<br>(80%)    |
| 7/1/2013 - 6/30/2014      | Adults                                | 82.5%    | 17,089<br>20,709         | 85.3%    | 74,039<br>86,837           | 85.0%<br>(68.0%)       |
| 7/1/2013 - 6/30/2014      | Dislocated Workers                    | 83.0%    | 13,480<br>16,250         | 85.5%    | 60,023<br>70,191           | 85.0%<br>(68.0%)       |
| 7/1/2013 - 6/30/2014      | National Emergency Grant              | 87.8%    | 108<br>123               | 89.2%    | 263<br>295                 |                        |
| 7/1/2013 - 6/30/2014      | Older Youth (19-21) Program Results   | 71.3%    | 57<br>80                 | 76.6%    | 187<br>244                 |                        |
| 7/1/2013 - 6/30/2014      | Veterans                              | 79.3%    | 1,269<br>1,600           | 84.0%    | 5,851<br>6,967             |                        |
| Cumulative<br>Time Period | Six-Months Average Earnings           | Value    | Numerator<br>Denominator | Value    | Numerator<br>Denominator   | Neg. Perf.<br>(80%)    |
| 7/1/2013 - 6/30/2014      | Adults                                | \$14,726 | 251,592,622<br>17,085    | \$14,977 | 1,108,759,099<br>74,029    | \$14,200<br>(\$11,360) |
| 7/1/2013 - 6/30/2014      | Dislocated Workers                    | \$15,283 | 205,986,467<br>13,478    | \$15,473 | 928,725,591<br>60,021      | \$14,200<br>(\$11,360) |
| 7/1/2013 - 6/30/2014      | National Emergency Grant              | \$25,412 | 2,719,115<br>107         | \$25,230 | 6,610,237<br>262           |                        |
| 7/1/2013 - 6/30/2014      | Older Youth (19-21) Program Results   | \$3,712  | 278,364<br>75            | \$4,129  | 908,271<br>220             |                        |
| 7/1/2013 - 6/30/2014      | Veterans                              | \$16,801 | 21,320,936<br>1,269      | \$17,232 | 100,824,531<br>5,851       |                        |
| Cumulative<br>Time Period | Employment and Credential Rate        | Value    | Numerator<br>Denominator | Value    | Numerator<br>Denominator   |                        |
| 1/1/2014 - 12/31/2014     | Adults                                | 15.4%    | 75<br>487                | 20.2%    | 372<br>1,842               |                        |
| 1/1/2014 - 12/31/2014     | Dislocated Workers                    | 17.7%    | 53<br>299                | 22.2%    | 269<br>1,212               |                        |
| 1/1/2014 - 12/31/2014     | Older Youth (19-21) Program Results   | 41.8%    | 33<br>79                 | 44.5%    | 162<br>364                 |                        |
|                           |                                       |          |                          |          |                            |                        |