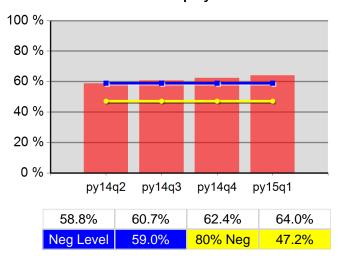

12/4/2015 2:19:36 PM Page 1 of 3

<sup>\*</sup> Data suppressed for confidentiality purposes

Worksystems, Inc. PY 2015 Qtr-1

|                           |                                       | Single Quarter |                          | uarter Cumulative 4-Quarter |                          |                        |
|---------------------------|---------------------------------------|----------------|--------------------------|-----------------------------|--------------------------|------------------------|
| Cumulative<br>Time Period | Youth                                 | Value          | Numerator<br>Denominator | Value                       | Numerator<br>Denominator | Neg. Perf.<br>(80%)    |
| 1/1/2014 - 12/31/2014     | Placement in Employment or Education  | 74.8%          | 83<br>111                | 78.2%                       | 295<br>377               | 78.0%<br>(62.4%)       |
| 1/1/2014 - 12/31/2014     | Attainment of a Degree or Certificate | 67.0%          | 75<br>112                | 70.6%                       | 272<br>385               | 72.0%<br>(57.6%)       |
| 10/1/2014 - 9/30/2015     | Literacy and Numeracy Gains           | 64.3%          | 18<br>28                 | 66.1%                       | 84<br>127                | 43.0%<br>(34.4%)       |
| Cumulative<br>Time Period | Entered Employment Rate               | Value          | Numerator<br>Denominator | Value                       | Numerator<br>Denominator | Neg. Perf.<br>(80%)    |
| 1/1/2014 - 12/31/2014     | Adults                                | 60.4%          | 5,926<br>9,811           | 63.2%                       | 25,135<br>39,767         | 56.5%<br>(45.2%)       |
| 1/1/2014 - 12/31/2014     | Dislocated Workers                    | 60.8%          | 4,779<br>7,861           | 63.6%                       | 20,586<br>32,351         | 56.5%<br>(45.2%)       |
| 1/1/2014 - 12/31/2014     | National Emergency Grant              | 81.0%          | 17<br>21                 | 84.9%                       | 45<br>53                 |                        |
| 1/1/2014 - 12/31/2014     | Older Youth (19-21) Program Results   | 75.9%          | 22<br>29                 | 78.5%                       | 84<br>107                |                        |
| 1/1/2014 - 12/31/2014     | Veterans                              | 56.5%          | 405<br>717               | 59.0%                       | 1,646<br>2,788           |                        |
| Cumulative<br>Time Period | Retention Rate                        | Value          | Numerator<br>Denominator | Value                       | Numerator<br>Denominator | Neg. Perf.<br>(80%)    |
| 7/1/2013 - 6/30/2014      | Adults                                | 84.6%          | 6,188<br>7,312           | 85.8%                       | 25,878<br>30,158         | 84.0%<br>(67.2%)       |
| 7/1/2013 - 6/30/2014      | Dislocated Workers                    | 85.0%          | 4,955<br>5,827           | 85.9%                       | 21,083<br>24,553         | 84.0%<br>(67.2%)       |
| 7/1/2013 - 6/30/2014      | National Emergency Grant              | 100.0%         | 13<br>13                 | 100.0%                      | 29<br>29                 |                        |
| 7/1/2013 - 6/30/2014      | Older Youth (19-21) Program Results   | 86.4%          | 19<br>22                 | 83.6%                       | 61<br>73                 |                        |
| 7/1/2013 - 6/30/2014      | Veterans                              | 81.8%          | 390<br>477               | 84.7%                       | 1,791<br>2,115           |                        |
| Cumulative<br>Time Period | Six-Months Average Earnings           | Value          | Numerator<br>Denominator | Value                       | Numerator<br>Denominator | Neg. Perf.<br>(80%)    |
| 7/1/2013 - 6/30/2014      | Adults                                | \$16,741       | 103,591,324<br>6,188     | \$16,549                    | 428,256,666<br>25,878    | \$15,200<br>(\$12,160) |
| 7/1/2013 - 6/30/2014      | Dislocated Workers                    | \$17,614       | 87,278,878<br>4,955      | \$17,213                    | 362,907,132<br>21,083    | \$15,300<br>(\$12,240) |
| 7/1/2013 - 6/30/2014      | National Emergency Grant              | \$16,304       | 211,954<br>13            | \$16,737                    | 485,369<br>29            |                        |
| 7/1/2013 - 6/30/2014      | Older Youth (19-21) Program Results   | \$4,576        | 91,521<br>20             | \$4,820                     | 298,855<br>62            |                        |
| 7/1/2013 - 6/30/2014      | Veterans                              | \$18,637       | 7,268,489<br>390         | \$19,173                    | 34,338,184<br>1,791      |                        |
| Cumulative<br>Time Period | Employment and Credential Rate        | Value          | Numerator<br>Denominator | Value                       | Numerator<br>Denominator |                        |
| 1/1/2014 - 12/31/2014     | Adults                                | 25.7%          | 29<br>113                | 32.1%                       | 110<br>343               |                        |
| 1/1/2014 - 12/31/2014     | Dislocated Workers                    | 29.7%          | 19<br>64                 | 36.4%                       | 75<br>206                |                        |
| 1/1/2014 - 12/31/2014     | Older Youth (19-21) Program Results   | 47.1%          | 16<br>34                 | 45.4%                       | 59<br>130                |                        |