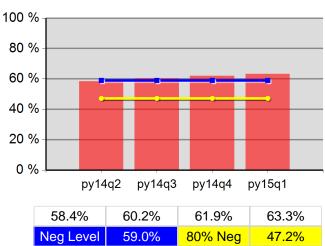

#### Statewide PY 2015 Qtr-1

|                           |                                       | Single   | Single Quarter           |          | arter Cumulative 4-Quarter |                        |
|---------------------------|---------------------------------------|----------|--------------------------|----------|----------------------------|------------------------|
| Cumulative<br>Time Period | Youth                                 | Value    | Numerator<br>Denominator | Value    | Numerator<br>Denominator   | Neg. Perf.<br>(80%)    |
| 1/1/2014 - 12/31/2014     | Placement in Employment or Education  | 71.7%    | 172<br>240               | 75.8%    | 875<br>1,154               | 72.0%<br>(57.6%)       |
| 1/1/2014 - 12/31/2014     | Attainment of a Degree or Certificate | 66.0%    | 157<br>238               | 74.1%    | 859<br>1,160               | 73.0%<br>(58.4%)       |
| 10/1/2014 - 9/30/2015     | Literacy and Numeracy Gains           | 52.6%    | 51<br>97                 | 53.7%    | 224<br>417                 | 53.0%<br>(42.4%)       |
| Cumulative<br>Time Period | Entered Employment Rate               | Value    | Numerator<br>Denominator | Value    | Numerator<br>Denominator   | Neg. Perf.<br>(80%)    |
| 1/1/2014 - 12/31/2014     | Adults                                | 58.8%    | 15,634<br>26,608         | 63.3%    | 68,688<br>108,520          | 59.0%<br>(47.2%)       |
| 1/1/2014 - 12/31/2014     | Dislocated Workers                    | 59.1%    | 12,581<br>21,277         | 64.0%    | 55,824<br>87,210           | 59.0%<br>(47.2%)       |
| 1/1/2014 - 12/31/2014     | National Emergency Grant              | 82.0%    | 91<br>111                | 85.7%    | 365<br>426                 |                        |
| 1/1/2014 - 12/31/2014     | Older Youth (19-21) Program Results   | 69.7%    | 46<br>66                 | 71.9%    | 215<br>299                 |                        |
| 1/1/2014 - 12/31/2014     | Veterans                              | 55.4%    | 1,192<br>2,153           | 59.5%    | 5,206<br>8,746             |                        |
| Cumulative<br>Time Period | Retention Rate                        | Value    | Numerator<br>Denominator | Value    | Numerator<br>Denominator   | Neg. Perf.<br>(80%)    |
| 7/1/2013 - 6/30/2014      | Adults                                | 82.5%    | 17,089<br>20,709         | 85.3%    | 74,039<br>86,837           | 85.0%<br>(68.0%)       |
| 7/1/2013 - 6/30/2014      | Dislocated Workers                    | 83.0%    | 13,480<br>16,250         | 85.5%    | 60,023<br>70,191           | 85.0%<br>(68.0%)       |
| 7/1/2013 - 6/30/2014      | National Emergency Grant              | 87.8%    | 108<br>123               | 89.2%    | 263<br>295                 |                        |
| 7/1/2013 - 6/30/2014      | Older Youth (19-21) Program Results   | 71.3%    | 57<br>80                 | 76.6%    | 187<br>244                 |                        |
| 7/1/2013 - 6/30/2014      | Veterans                              | 79.3%    | 1,269<br>1,600           | 84.0%    | 5,851<br>6,967             |                        |
| Cumulative<br>Time Period | Six-Months Average Earnings           | Value    | Numerator<br>Denominator | Value    | Numerator<br>Denominator   | Neg. Perf.<br>(80%)    |
| 7/1/2013 - 6/30/2014      | Adults                                | \$14,726 | 251,592,622<br>17,085    | \$14,977 | 1,108,759,099<br>74,029    | \$14,200<br>(\$11,360) |
| 7/1/2013 - 6/30/2014      | Dislocated Workers                    | \$15,283 | 205,986,467<br>13,478    | \$15,473 | 928,725,591<br>60,021      | \$14,200<br>(\$11,360) |
| 7/1/2013 - 6/30/2014      | National Emergency Grant              | \$25,412 | 2,719,115<br>107         | \$25,230 | 6,610,237<br>262           |                        |
| 7/1/2013 - 6/30/2014      | Older Youth (19-21) Program Results   | \$3,712  | 278,364<br>75            | \$4,129  | 908,271<br>220             |                        |
| 7/1/2013 - 6/30/2014      | Veterans                              | \$16,801 | 21,320,936<br>1,269      | \$17,232 | 100,824,531<br>5,851       |                        |
| Cumulative<br>Time Period | Employment and Credential Rate        | Value    | Numerator<br>Denominator | Value    | Numerator<br>Denominator   |                        |
| 1/1/2014 - 12/31/2014     | Adults                                | 15.4%    | 75<br>487                | 20.2%    | 372<br>1,842               |                        |
| 1/1/2014 - 12/31/2014     | Dislocated Workers                    | 17.7%    | 53<br>299                | 22.2%    | 269<br>1,212               |                        |
| 1/1/2014 - 12/31/2014     | Older Youth (19-21) Program Results   | 41.8%    | 33<br>79                 | 44.5%    | 162<br>364                 |                        |
|                           |                                       |          |                          |          |                            |                        |