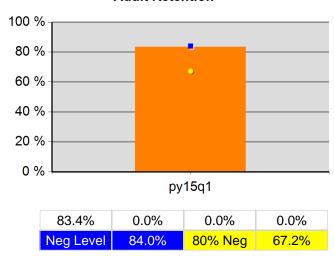

#### **Adult Retention**

#### Oregon Northwest WIB PY 2015 Qtr-1

|                           |                                       | Single   | Single Quarter           |          | uarter Cumulative 4-Quarter |                        |
|---------------------------|---------------------------------------|----------|--------------------------|----------|-----------------------------|------------------------|
| Cumulative<br>Time Period | Youth                                 | Value    | Numerator<br>Denominator | Value    | Numerator<br>Denominator    | Neg. Perf.<br>(80%)    |
| 1/1/2014 - 12/31/2014     | Placement in Employment or Education  | 28.6%    | 2<br>7                   | 72.5%    | 50<br>69                    | 72.0%<br>(57.6%)       |
| 1/1/2014 - 12/31/2014     | Attainment of a Degree or Certificate | 66.7%    | 4<br>6                   | 75.0%    | 54<br>72                    | 72.0%<br>(57.6%)       |
| 10/1/2014 - 9/30/2015     | Literacy and Numeracy Gains           | 0.0%     | 0                        | 0.0%     | 0<br>6                      | 60.0%<br>(48.0%)       |
| Cumulative<br>Time Period | Entered Employment Rate               | Value    | Numerator<br>Denominator | Value    | Numerator<br>Denominator    | Neg. Perf.<br>(80%)    |
| 1/1/2014 - 12/31/2014     | Adults                                | 56.0%    | 535<br>955               | 61.8%    | 2,510<br>4,059              | 60.0%<br>(48.0%)       |
| 1/1/2014 - 12/31/2014     | Dislocated Workers                    | 55.3%    | 418<br>756               | 62.3%    | 2,016<br>3,234              | 60.0%<br>(48.0%)       |
| 1/1/2014 - 12/31/2014     | National Emergency Grant              | 100.0%   | 2 2                      | 84.2%    | 16<br>19                    |                        |
| 1/1/2014 - 12/31/2014     | Older Youth (19-21) Program Results   | 0.0%     | 0                        | 75.0%    | 15<br>20                    |                        |
| 1/1/2014 - 12/31/2014     | Veterans                              | 44.9%    | 44<br>98                 | 56.9%    | 228<br>401                  |                        |
| Cumulative<br>Time Period | Retention Rate                        | Value    | Numerator<br>Denominator | Value    | Numerator<br>Denominator    | Neg. Perf.<br>(80%)    |
| 7/1/2013 - 6/30/2014      | Adults                                | 83.4%    | 719<br>862               | 85.6%    | 3,070<br>3,585              | 84.0%<br>(67.2%)       |
| 7/1/2013 - 6/30/2014      | Dislocated Workers                    | 83.4%    | 564<br>676               | 85.8%    | 2,478<br>2,888              | 84.0%<br>(67.2%)       |
| 7/1/2013 - 6/30/2014      | National Emergency Grant              | 100.0%   | 4<br>4                   | 86.2%    | 25<br>29                    |                        |
| 7/1/2013 - 6/30/2014      | Older Youth (19-21) Program Results   | 57.1%    | 8<br>14                  | 63.2%    | 12<br>19                    |                        |
| 7/1/2013 - 6/30/2014      | Veterans                              | 79.3%    | 69<br>87                 | 84.5%    | 316<br>374                  |                        |
| Cumulative<br>Time Period | Six-Months Average Earnings           | Value    | Numerator<br>Denominator | Value    | Numerator<br>Denominator    | Neg. Perf.<br>(80%)    |
| 7/1/2013 - 6/30/2014      | Adults                                | \$14,295 | 10,277,975<br>719        | \$14,398 | 44,203,189<br>3,070         | \$13,500<br>(\$10,800) |
| 7/1/2013 - 6/30/2014      | Dislocated Workers                    | \$14,966 | 8,440,758<br>564         | \$14,721 | 36,478,824<br>2,478         | \$13,500<br>(\$10,800) |
| 7/1/2013 - 6/30/2014      | National Emergency Grant              | \$22,920 | 91,681<br>4              | \$21,598 | 539,960<br>25               |                        |
| 7/1/2013 - 6/30/2014      | Older Youth (19-21) Program Results   | \$1,170  | 14,040<br>12             | \$2,579  | 43,846<br>17                |                        |
| 7/1/2013 - 6/30/2014      | Veterans                              | \$15,945 | 1,100,190<br>69          | \$17,713 | 5,597,274<br>316            |                        |
| Cumulative<br>Time Period | Employment and Credential Rate        | Value    | Numerator<br>Denominator | Value    | Numerator<br>Denominator    |                        |
| 1/1/2014 - 12/31/2014     | Adults                                | 22.2%    | 2<br>9                   | 30.4%    | 14<br>46                    |                        |
| 1/1/2014 - 12/31/2014     | Dislocated Workers                    | 40.0%    | 2<br>5                   | 33.3%    | 13<br>39                    |                        |
| 1/1/2014 - 12/31/2014     | Older Youth (19-21) Program Results   | 0.0%     | 0                        |          | 13<br>30                    |                        |