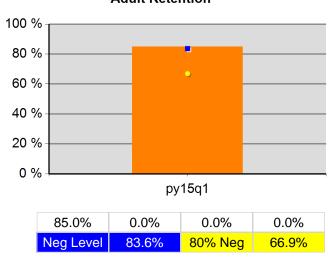

| Cumulative<br>Time Period | Veteran Priority of Service                               | Value  | Numerator<br>Denominator | Value  | Numerator<br>Denominator |
| 10/1/2014 - 9/30/2015     | Received a Service During the Entry Period                | 100.0% | 206<br>206               | 100.0% | 835<br>835               |
| 10/1/2014 - 9/30/2015     | Received a Staff Assisted Service During the Entry Period | 94.7%  | 195<br>206               | 92.0%  | 768<br>835               |

Performance was Calculated: 12/1/2015 11:10:59 AM

Page 3 of 3

<sup>\*</sup> Data suppressed for confidentiality purposes 12/4/2015 2:19:40 PM

#### Lane Workforce Partnership Program Year 2015 Rolling 4 Quarters

#### **Adult Entered Employment**



#### **DW Entered Employment**



#### **Adult Retention**



#### **DW Retention**



#### **Adult Average Earnings**



#### **DW Average Earnings**



12/4/2015 2:20:14 PM Page 1 of 2

#### Lane Workforce Partnership Program Year 2015 Rolling 4 Quarters

#### Youth Employment or Education



#### Youth Degree or Certificate



#### **Youth Literacy and Numeracy Gains**



12/4/2015 2:20:14 PM Page 2 of 2

# Southwestern Oregon WIB PY 2015 Qtr-1

|                           |                                                     | Single Quarter | Cumulative 4-Qtr |
|---------------------------|-----------------------------------------------------|----------------|------------------|
| Cumulative<br>Time Period | Participants                                        | Value          | Value            |
| 10/1/2014 - 9/30/2015     | Total Adult Custo