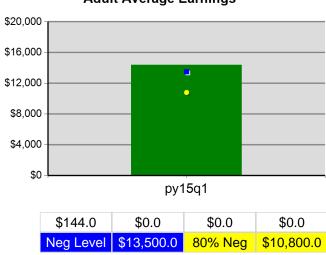

Priority of Service                               | Value  | Numerator<br>Denominator | Value  | Numerator<br>Denominator |
| 10/1/2014 - 9/30/2015     | Received a Service During the Entry Period                | 100.0% | 80<br>80                 | 100.0% | 402<br>402               |
| 10/1/2014 - 9/30/2015     | Received a Staff Assisted Service During the Entry Period | 91.3%  | 73<br>80                 | 92.3%  | 371<br>402               |

Performance was Calculated: 12/1/2015 11:10:17 AM

<sup>\*</sup> Data suppressed for confidentiality purposes 12/4/2015 2:19:35 PM

# Oregon Northwest WIB Program Year 2015 Rolling 4 Quarters

#### **Adult Entered Employment**



#### **DW Entered Employment**



#### **Adult Retention**



#### **DW Retention**



#### **Adult Average Earnings**



#### **DW Average Earnings**



12/4/2015 2:19:57 PM Page 1 of 2

#### Oregon Northwest WIB Program Year 2015 Rolling 4 Quarters

#### **Youth Employment or Education**



#### Youth Degree or Certificate



#### **Youth Literacy and Numeracy Gains**



12/4/2015 2:19:57 PM Page 2 of 2

Worksystems, Inc. PY 2015 Qtr-1

|                           |                                                     | Single Quarter | Cumulative 4-Qtr |
|---------------------------|-----------------------------------------------------|----------------|------------------|
| Cumulative<br>Time Period | Participants                                        | Value          | Value            |
| 0/1/2014 - 9/30/2015      | Total Adult Customers                               | 16,868         | 49,034