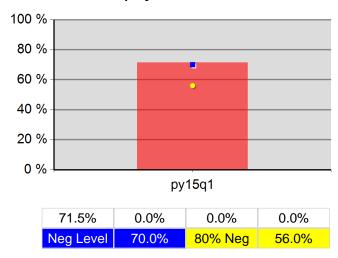

Veteran Priority of Service                                  | Value  | Numerator<br>Denominator | Value  | Numerator<br>Denominator |
| 10/1/2014 - 9/30/2015     | Received a Service During the Entry Period                   | 100.0% | 381<br>381               | 100.0% | 1,754<br>1,754           |
| 10/1/2014 - 9/30/2015     | Received a Staff Assisted Service During the<br>Entry Period | 96.9%  | 369<br>381               | 94.1%  | 1,651<br>1,754           |

Performance was Calculated: 12/1/2015 11:10:50 AM

Page 3 of 3

<sup>\*</sup> Data suppressed for confidentiality purposes 12/4/2015 2:19:39 PM

# Incite, Inc. Program Year 2015 Rolling 4 Quarters













12/4/2015 2:20:10 PM Page 1 of 2

# Incite, Inc. Program Year 2015 Rolling 4 Quarters

#### Youth Employment or Education



#### Youth Degree or Certificate



#### **Youth Literacy and Numeracy Gains**



12/4/2015 2:20:10 PM Page 2 of 2

# Lane Workforce Partnership PY 2015 Qtr-1

|                           |                                                     | Single Quarter | Cumulative 4-Qtr |
|---------------------------|-----------------------------------------------------|----------------|------------------|
| Cumulative<br>Time Period | Participants                                        | Value          | Value            |
| 10/1/2014 - 9/30/2015     | Total Adult Customers                               | 3,752          | 11,140           |
|                           | Total Adults (self-service only)                    | 0              | 0                |
|                           | WIA Adul