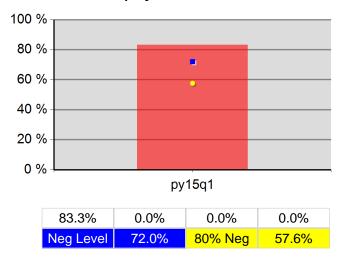

#### Youth Employment or Education

#### Oregon Northwest WIB PY 2015 Qtr-1

|                           |                                       | Single   | Single Quarter           |          | uarter Cumulative 4-Quarter |                        |
|---------------------------|---------------------------------------|----------|--------------------------|----------|-----------------------------|------------------------|
| Cumulative<br>Time Period | Youth                                 | Value    | Numerator<br>Denominator | Value    | Numerator<br>Denominator    | Neg. Perf.<br>(80%)    |
| 1/1/2014 - 12/31/2014     | Placement in Employment or Education  | 28.6%    | 2<br>7                   | 72.5%    | 50<br>69                    | 72.0%<br>(57.6%)       |
| 1/1/2014 - 12/31/2014     | Attainment of a Degree or Certificate | 66.7%    | 4<br>6                   | 75.0%    | 54<br>72                    | 72.0%<br>(57.6%)       |
| 10/1/2014 - 9/30/2015     | Literacy and Numeracy Gains           | 0.0%     | 0                        | 0.0%     | 0<br>6                      | 60.0%<br>(48.0%)       |
| Cumulative<br>Time Period | Entered Employment Rate               | Value    | Numerator<br>Denominator | Value    | Numerator<br>Denominator    | Neg. Perf.<br>(80%)    |
| 1/1/2014 - 12/31/2014     | Adults                                | 56.0%    | 535<br>955               | 61.8%    | 2,510<br>4,059              | 60.0%<br>(48.0%)       |
| 1/1/2014 - 12/31/2014     | Dislocated Workers                    | 55.3%    | 418<br>756               | 62.3%    | 2,016<br>3,234              | 60.0%<br>(48.0%)       |
| 1/1/2014 - 12/31/2014     | National Emergency Grant              | 100.0%   | 2 2                      | 84.2%    | 16<br>19                    |                        |
| 1/1/2014 - 12/31/2014     | Older Youth (19-21) Program Results   | 0.0%     | 0                        | 75.0%    | 15<br>20                    |                        |
| 1/1/2014 - 12/31/2014     | Veterans                              | 44.9%    | 44<br>98                 | 56.9%    | 228<br>401                  |                        |
| Cumulative<br>Time Period | Retention Rate                        | Value    | Numerator<br>Denominator | Value    | Numerator<br>Denominator    | Neg. Perf.<br>(80%)    |
| 7/1/2013 - 6/30/2014      | Adults                                | 83.4%    | 719<br>862               | 85.6%    | 3,070<br>3,585              | 84.0%<br>(67.2%)       |
| 7/1/2013 - 6/30/2014      | Dislocated Workers                    | 83.4%    | 564<br>676               | 85.8%    | 2,478<br>2,888              | 84.0%<br>(67.2%)       |
| 7/1/2013 - 6/30/2014      | National Emergency Grant              | 100.0%   | 4<br>4                   | 86.2%    | 25<br>29                    |                        |
| 7/1/2013 - 6/30/2014      | Older Youth (19-21) Program Results   | 57.1%    | 8<br>14                  | 63.2%    | 12<br>19                    |                        |
| 7/1/2013 - 6/30/2014      | Veterans                              | 79.3%    | 69<br>87                 | 84.5%    | 316<br>374                  |                        |
| Cumulative<br>Time Period | Six-Months Average Earnings           | Value    | Numerator<br>Denominator | Value    | Numerator<br>Denominator    | Neg. Perf.<br>(80%)    |
| 7/1/2013 - 6/30/2014      | Adults                                | \$14,295 | 10,277,975<br>719        | \$14,398 | 44,203,189<br>3,070         | \$13,500<br>(\$10,800) |
| 7/1/2013 - 6/30/2014      | Dislocated Workers                    | \$14,966 | 8,440,758<br>564         | \$14,721 | 36,478,824<br>2,478         | \$13,500<br>(\$10,800) |
| 7/1/2013 - 6/30/2014      | National Emergency Grant              | \$22,920 | 91,681<br>4              | \$21,598 | 539,960<br>25               |                        |
| 7/1/2013 - 6/30/2014      | Older Youth (19-21) Program Results   | \$1,170  | 14,040<br>12             | \$2,579  | 43,846<br>17                |                        |
| 7/1/2013 - 6/30/2014      | Veterans                              | \$15,945 | 1,100,190<br>69          | \$17,713 | 5,597,274<br>316            |                        |
| Cumulative<br>Time Period | Employment and Credential Rate        | Value    | Numerator<br>Denominator | Value    | Numerator<br>Denominator    |                        |
| 1/1/2014 - 12/31/2014     | Adults                                | 22.2%    | 2<br>9                   | 30.4%    | 14<br>46                    |                        |
| 1/1/2014 - 12/31/2014     | Dislocated Workers                    | 40.0%    | 2<br>5                   | 33.3%    | 13<br>39                    |                        |
| 1/1/2014 - 12/31/2014     | Older Youth (19-21) Program Results   | 0.0%     | 0                        |          | 13<br>30                    |                        |