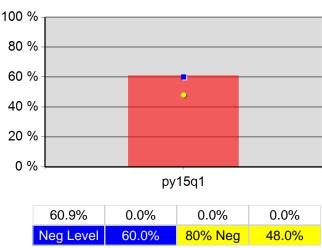

# Worksystems, Inc. Program Year 2015 Rolling 4 Quarters

# Adult Entered Employment 100 % 80 % 60 % 40 % 20 % 0 % py15q1 63.2% 0.0% 0.0% 0.0%

80% Neg

45.2%

56.5%

Neg Level

12/4/2015 2:20:01 PM Page 1 of 2