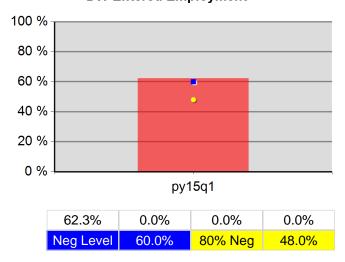

# Adult Entered Employment 100 % 80 % 60 % 40 % 20 % 0 % py15q1 63.2% 0.0% 0.0% 0.0%

80% Neg

45.2%

56.5%

Neg Level

12/4/2015 2:20:01 PM Page 1 of 2