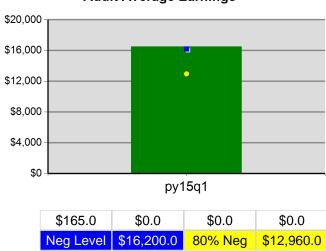

| Value  | Numerator<br>Denominator | Value  | Numerator<br>Denominator |
| 10/1/2014 - 9/30/2015     | Received a Service During the Entry Period                   | 100.0% | 155<br>155               | 100.0% | 641<br>641               |
| 10/1/2014 - 9/30/2015     | Received a Staff Assisted Service During the<br>Entry Period | 94.8%  | 147<br>155               | 95.6%  | 613<br>641               |

Performance was Calculated: 12/1/2015 11:10:40 AM

Page 3 of 3

<sup>\*</sup> Data suppressed for confidentiality purposes 12/4/2015 2:19:37 PM

#### Clackamas Workforce Partnership Program Year 2015 Rolling 4 Quarters

#### **Adult Entered Employment**



#### **DW Entered Employment**



#### **Adult Retention**



#### **DW Retention**



#### **Adult Average Earnings**



#### **DW Average Earnings**



12/4/2015 2:20:05 PM Page 1 of 2

#### Clackamas Workforce Partnership Program Year 2015 Rolling 4 Quarters

#### Youth Employment or Education



#### Youth Degree or Certificate



#### **Youth Literacy and Numeracy Gains**



12/4/2015 2:20:05 PM Page 2 of 2

Incite, Inc. PY 2015 Qtr-1

|                           |                                                     | Single Quarter | Cumulative 4-Qtr |
|---------------------------|-----------------------------------------------------|----------------|------------------|
| Cumulative<br>Time Period | Participants                                        | Value          | Value            |
| 10/1/2014 - 9/30/2015     | Total Adult Customers                               | 6,591          | 20,775