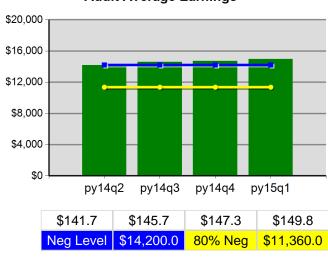

ervice                                  | Value  | Numerator<br>Denominator | Value  | Numerator<br>Denominator |
| 10/1/2014 - 9/30/2015     | Received a Service During the Entry Period                   | 100.0% | 3,582<br>3,582           | 100.0% | 16,173<br>16,173         |
| 10/1/2014 - 9/30/2015     | Received a Staff Assisted Service During the<br>Entry Period | 58.3%  | 2,089<br>3,582           | 55.6%  | 8,990<br>16,173          |

Performance was Calculated: 12/1/2015 11:09:58 AM

Page 3 of 3

<sup>\*</sup> Data suppressed for confidentiality purposes 12/4/2015 2:19:32 PM

#### Statewide Program Year 2015 Rolling 4 Quarters

#### **Adult Entered Employment**



#### **DW Entered Employment**



#### **Adult Retention**



#### **DW Retention**



#### **Adult Average Earnings**



#### **DW Average Earnings**



12/4/2015 2:19:48 PM Page 1 of 2

# Statewide Program Year 2015 Rolling 4 Quarters

#### Youth Employment or Education



#### Youth Degree or Certificate



#### **Youth Literacy and Numeracy Gains**



12/4/2015 2:19:48 PM Page 2 of 2

Oregon Northwest WIB PY 2015 Qtr-1

|                           |                                                     | Single Quarter | Cumulative 4-Qtr |
|---------------------------|-----------------------------------------------------|----------------|------------------|
| Cumulative<br>Time Period | Participants                                        | Value          | Value            |
| 10/1/2014 - 9/30/2015     | Total Adult Customers                               | 1,405          | 4,698            |
|