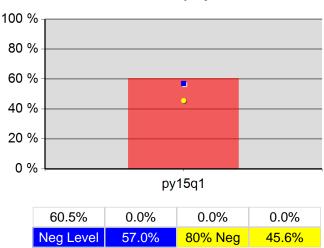

# Clackamas Workforce Partnership PY 2015 Qtr-1

|                           | Single Quarter                        |          | uarter Cumulative        |          |                          |                        |
|---------------------------|---------------------------------------|----------|--------------------------|----------|--------------------------|------------------------|
| Cumulative<br>Time Period | Youth                                 | Value    | Numerator<br>Denominator | Value    | Numerator<br>Denominator | Neg. Perf.<br>(80%)    |
| 1/1/2014 - 12/31/2014     | Placement in Employment or Education  | 83.3%    | 20<br>24                 | 72.2%    | 96<br>133                | 68.0%<br>(54.4%)       |
| 1/1/2014 - 12/31/2014     | Attainment of a Degree or Certificate | 70.8%    | 17<br>24                 | 76.1%    | 102<br>134               | 75.0%<br>(60.0%)       |
| 10/1/2014 - 9/30/2015     | Literacy and Numeracy Gains           | 58.3%    | 7<br>12                  | 40.4%    | 21<br>52                 | 45.0%<br>(36.0%)       |
| Cumulative<br>Time Period | Entered Employment Rate               | Value    | Numerator<br>Denominator | Value    | Numerator<br>Denominator | Neg. Perf.<br>(80%)    |
| 1/1/2014 - 12/31/2014     | Adults                                | 57.8%    | 1,168<br>2,021           | 60.5%    | 5,052<br>8,350           | 57.0%<br>(45.6%)       |
| 1/1/2014 - 12/31/2014     | Dislocated Workers                    | 58.2%    | 915<br>1,571             | 60.8%    | 4,022<br>6,612           | 57.0%<br>(45.6%)       |
| 1/1/2014 - 12/31/2014     | National Emergency Grant              | 81.8%    | 9<br>11                  | 88.6%    | 31<br>35                 |                        |
| 1/1/2014 - 12/31/2014     | Older Youth (19-21) Program Results   | 57.1%    | 4<br>7                   | 57.1%    | 8<br>14                  |                        |
| 1/1/2014 - 12/31/2014     | Veterans                              | 65.0%    | 93<br>143                | 59.0%    | 369<br>625               |                        |
| Cumulative<br>Time Period | Retention Rate                        | Value    | Numerator<br>Denominator | Value    | Numerator<br>Denominator | Neg. Perf.<br>(80%)    |
| 7/1/2013 - 6/30/2014      | Adults                                | 85.1%    | 1,297<br>1,524           | 86.3%    | 5,146<br>5,962           | 86.0%<br>(68.8%)       |
| 7/1/2013 - 6/30/2014      | Dislocated Workers                    | 85.7%    | 1,024<br>1,195           | 86.8%    | 4,169<br>4,803           | 86.0%<br>(68.8%)       |
| 7/1/2013 - 6/30/2014      | National Emergency Grant              | 90.9%    | 10<br>11                 | 93.3%    | 14<br>15                 |                        |
| 7/1/2013 - 6/30/2014      | Older Youth (19-21) Program Results   | 50.0%    | 1<br>2                   | 75.0%    | 15<br>20                 |                        |
| 7/1/2013 - 6/30/2014      | Veterans                              | 84.6%    | 77<br>91                 | 87.0%    | 421<br>484               |                        |
| Cumulative<br>Time Period | Six-Months Average Earnings           | Value    | Numerator<br>Denominator | Value    | Numerator<br>Denominator | Neg. Perf.<br>(80%)    |
| 7/1/2013 - 6/30/2014      | Adults                                | \$16,817 | 21,761,031<br>1,294      | \$16,501 | 84,763,070<br>5,137      | \$16,200<br>(\$12,960) |
| 7/1/2013 - 6/30/2014      | Dislocated Workers                    | \$17,958 | 18,371,534<br>1,023      | \$17,286 | 72,048,476<br>4,168      | \$16,200<br>(\$12,960) |
| 7/1/2013 - 6/30/2014      | National Emergency Grant              | \$15,765 | 141,886<br>9             | \$13,479 | 175,232<br>13            |                        |
| 7/1/2013 - 6/30/2014      | Older Youth (19-21) Program Results   | \$1,206  | 2,412<br>2               | \$3,118  | 56,131<br>18             |                        |
| 7/1/2013 - 6/30/2014      | Veterans                              | \$21,490 | 1,654,710<br>77          | \$17,954 | 7,558,508<br>421         |                        |
| Cumulative<br>Time Period | Employment and Credential Rate        | Value    | Numerator<br>Denominator | Value    | Numerator<br>Denominator |                        |
| 1/1/2014 - 12/31/2014     | Adults                                | 9.5%     | 4<br>42                  | 19.0%    | 28<br>147                |                        |
| 1/1/2014 - 12/31/2014     | Dislocated Workers                    | 7.4%     | 2<br>27                  | 20.6%    | 21<br>102                |                        |
| 1/1/2014 - 12/31/2014     | Older Youth (19-21) Program Results   | 36.4%    | 4<br>11                  | 40.0%    | 8<br>20                  |                        |
|                           |                                       |          |                          |          |                          |                        |