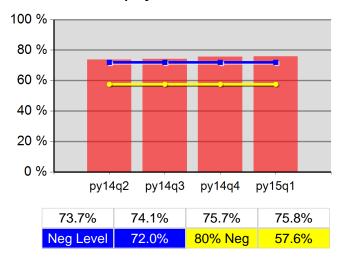

Service During the Entry Period                   | 100.0% | 3,582<br>3,582           | 100.0% | 16,173<br>16,173         |
| 10/1/2014 - 9/30/2015     | Received a Staff Assisted Service During the<br>Entry Period | 58.3%  | 2,089<br>3,582           | 55.6%  | 8,990<br>16,173          |

Performance was Calculated: 12/1/2015 11:09:58 AM

Page 3 of 3

<sup>\*</sup> Data suppressed for confidentiality purposes 12/4/2015 2:19:32 PM

#### Statewide Program Year 2015 Rolling 4 Quarters

#### **Adult Entered Employment**



#### **DW Entered Employment**



#### **Adult Retention**



#### **DW Retention**



#### **Adult Average Earnings**



#### **DW Average Earnings**



12/4/2015 2:19:48 PM Page 1 of 2

# Statewide Program Year 2015 Rolling 4 Quarters

#### Youth Employment or Education



#### Youth Degree or Certificate



#### **Youth Literacy and Numeracy Gains**



12/4/2015 2:19:48 PM Page 2 of 2

Oregon Northwest WIB PY 2015 Qtr-1

|                           |                                                     | Single Quarter | Cumulative 4-Qtr |
|---------------------------|-----------------------------------------------------|----------------|------------------|
| Cumulative<br>Time Period | Participants                                        | Value          | Value            |
| 10/1/2014 - 9/30/2015     | Total Adult Customers                               | 1,405          | 4,698            |
|                           | Total Adults (self-service only)                    | 0              | 0                |
|                           | WIA Adult