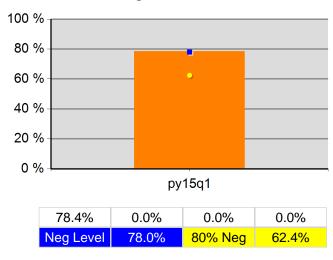

| Value  | Numerator<br>Denominator | Value  | Numerator<br>Denominator |
| 10/1/2014 - 9/30/2015     | Received a Service During the Entry Period                   | 100.0% | 381<br>381               | 100.0% | 1,754<br>1,754           |
| 10/1/2014 - 9/30/2015     | Received a Staff Assisted Service During the<br>Entry Period | 96.9%  | 369<br>381               | 94.1%  | 1,651<br>1,754           |

Performance was Calculated: 12/1/2015 11:10:50 AM

Page 3 of 3

<sup>\*</sup> Data suppressed for confidentiality purposes 12/4/2015 2:19:39 PM

# Incite, Inc. Program Year 2015 Rolling 4 Quarters













12/4/2015 2:20:10 PM Page 1 of 2

# Incite, Inc. Program Year 2015 Rolling 4 Quarters

#### Youth Employment or Education



#### Youth Degree or Certificate



#### **Youth Literacy and Numeracy Gains**



12/4/2015 2:20:10 PM Page 2 of 2

# Lane Workforce Partnership PY 2015 Qtr-1

|                           |                                                     | Single Quarter | Cumulative 4-Qtr |
|---------------------------|-----------------------------------------------------|----------------|------------------|
| Cumulative<br>Time Period | Participants                                        | Value          | Value            |
| 10/1/2014 - 9/30/2015     | Total Adult Customers                               | 3,752          | 11,140           |
|                           | Total Adults (self-service only)                    | 0              | 0                |
|                           | WIA Adult