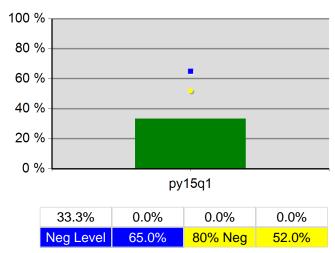

|
| 10/1/2014 - 9/30/2015     | Received a Staff Assisted Service During the Entry Period | 95.8%  | 181<br>189               | 94.6%  | 821<br>868               |

Performance was Calculated: 12/1/2015 11:11:20 AM

Page 3 of 3

<sup>\*</sup> Data suppressed for confidentiality purposes 12/4/2015 2:19:43 PM

#### Rogue Workforce Partnership Program Year 2015 Rolling 4 Quarters

### **Adult Entered Employment**



#### **DW Entered Employment**



#### **Adult Retention**



#### **DW Retention**



### **Adult Average Earnings**



#### **DW Average Earnings**



12/4/2015 2:20:23 PM Page 1 of 2

## Rogue Workforce Partnership Program Year 2015 Rolling 4 Quarters

### Youth Employment or Education



#### Youth Degree or Certificate



## **Youth Literacy and Numeracy Gains**



12/4/2015 2:20:23 PM Page 2 of 2

# East Cascades WIB PY 2015 Qtr-1

|                           |                                                     | Single Quarter | Cumulative 4-Qtr |
|---------------------------|-----------------------------------------------------|----------------|------------------|
| Cumulative<br>Time Period | Participants                                        | Value          | Value            |
| 0/1/2014 - 9/30/2015      | Total Adult Customers                               | 3,764          | 13,725           |
|                           | Total Adults (self-service only)                    | 0              | 0                |
|                           | WIA Adult                                           | 3,762          | 13,721           |
|