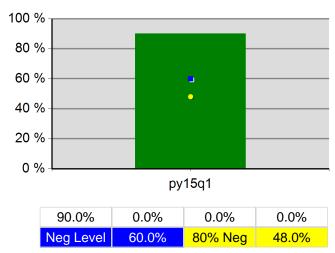

#### **Adult Retention**

#### Statewide PY 2015 Qtr-1

|                           |                                       | Single   | Single Quarter           |          | arter Cumulative 4-Quarter |                        |
|---------------------------|---------------------------------------|----------|--------------------------|----------|----------------------------|------------------------|
| Cumulative<br>Time Period | Youth                                 | Value    | Numerator<br>Denominator | Value    | Numerator<br>Denominator   | Neg. Perf.<br>(80%)    |
| 1/1/2014 - 12/31/2014     | Placement in Employment or Education  | 71.7%    | 172<br>240               | 75.8%    | 875<br>1,154               | 72.0%<br>(57.6%)       |
| 1/1/2014 - 12/31/2014     | Attainment of a Degree or Certificate | 66.0%    | 157<br>238               | 74.1%    | 859<br>1,160               | 73.0%<br>(58.4%)       |
| 10/1/2014 - 9/30/2015     | Literacy and Numeracy Gains           | 52.6%    | 51<br>97                 | 53.7%    | 224<br>417                 | 53.0%<br>(42.4%)       |
| Cumulative<br>Time Period | Entered Employment Rate               | Value    | Numerator<br>Denominator | Value    | Numerator<br>Denominator   | Neg. Perf.<br>(80%)    |
| 1/1/2014 - 12/31/2014     | Adults                                | 58.8%    | 15,634<br>26,608         | 63.3%    | 68,688<br>108,520          | 59.0%<br>(47.2%)       |
| 1/1/2014 - 12/31/2014     | Dislocated Workers                    | 59.1%    | 12,581<br>21,277         | 64.0%    | 55,824<br>87,210           | 59.0%<br>(47.2%)       |
| 1/1/2014 - 12/31/2014     | National Emergency Grant              | 82.0%    | 91<br>111                | 85.7%    | 365<br>426                 |                        |
| 1/1/2014 - 12/31/2014     | Older Youth (19-21) Program Results   | 69.7%    | 46<br>66                 | 71.9%    | 215<br>299                 |                        |
| 1/1/2014 - 12/31/2014     | Veterans                              | 55.4%    | 1,192<br>2,153           | 59.5%    | 5,206<br>8,746             |                        |
| Cumulative<br>Time Period | Retention Rate                        | Value    | Numerator<br>Denominator | Value    | Numerator<br>Denominator   | Neg. Perf.<br>(80%)    |
| 7/1/2013 - 6/30/2014      | Adults                                | 82.5%    | 17,089<br>20,709         | 85.3%    | 74,039<br>86,837           | 85.0%<br>(68.0%)       |
| 7/1/2013 - 6/30/2014      | Dislocated Workers                    | 83.0%    | 13,480<br>16,250         | 85.5%    | 60,023<br>70,191           | 85.0%<br>(68.0%)       |
| 7/1/2013 - 6/30/2014      | National Emergency Grant              | 87.8%    | 108<br>123               | 89.2%    | 263<br>295                 |                        |
| 7/1/2013 - 6/30/2014      | Older Youth (19-21) Program Results   | 71.3%    | 57<br>80                 | 76.6%    | 187<br>244                 |                        |
| 7/1/2013 - 6/30/2014      | Veterans                              | 79.3%    | 1,269<br>1,600           | 84.0%    | 5,851<br>6,967             |                        |
| Cumulative<br>Time Period | Six-Months Average Earnings           | Value    | Numerator<br>Denominator | Value    | Numerator<br>Denominator   | Neg. Perf.<br>(80%)    |
| 7/1/2013 - 6/30/2014      | Adults                                | \$14,726 | 251,592,622<br>17,085    | \$14,977 | 1,108,759,099<br>74,029    | \$14,200<br>(\$11,360) |
| 7/1/2013 - 6/30/2014      | Dislocated Workers                    | \$15,283 | 205,986,467<br>13,478    | \$15,473 | 928,725,591<br>60,021      | \$14,200<br>(\$11,360) |
| 7/1/2013 - 6/30/2014      | National Emergency Grant              | \$25,412 | 2,719,115<br>107         | \$25,230 | 6,610,237<br>262           |                        |
| 7/1/2013 - 6/30/2014      | Older Youth (19-21) Program Results   | \$3,712  | 278,364<br>75            | \$4,129  | 908,271<br>220             |                        |
| 7/1/2013 - 6/30/2014      | Veterans                              | \$16,801 | 21,320,936<br>1,269      | \$17,232 | 100,824,531<br>5,851       |                        |
| Cumulative<br>Time Period | Employment and Credential Rate        | Value    | Numerator<br>Denominator | Value    | Numerator<br>Denominator   |                        |
| 1/1/2014 - 12/31/2014     | Adults                                | 15.4%    | 75<br>487                | 20.2%    | 372<br>1,842               |                        |
| 1/1/2014 - 12/31/2014     | Dislocated Workers                    | 17.7%    | 53<br>299                | 22.2%    | 269<br>1,212               |                        |
| 1/1/2014 - 12/31/2014     | Older Youth (19-21) Program Results   | 41.8%    | 33<br>79                 | 44.5%    | 162<br>364                 |                        |
|                           |                                       |          |                          |          |                            |                        |