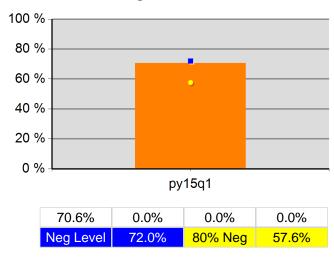

# Adult Entered Employment 100 % 80 % 60 % 40 % 20 % 0 % py15q1 63.2% 0.0% 0.0% 0.0%

80% Neg

45.2%

56.5%

Neg Level

12/4/2015 2:20:01 PM Page 1 of 2