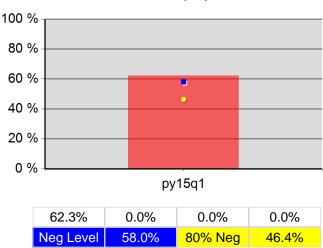

#### **Adult Entered Employment**

# Adult Entered Employment 100 % 80 % 60 % 40 % 20 % 0 % py15q1 63.2% 0.0% 0.0% 0.0%

80% Neg

45.2%

56.5%

Neg Level

12/4/2015 2:20:01 PM Page 1 of 2