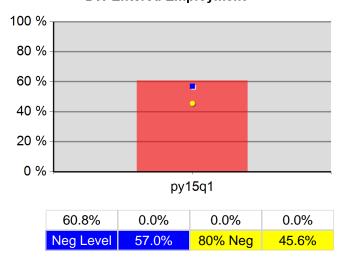

# Adult Entered Employment 100 % 80 % 60 % 40 % 20 % 0 % py15q1 63.2% 0.0% 0.0% 0.0%

80% Neg

45.2%

56.5%

Neg Level

12/4/2015 2:20:01 PM Page 1 of 2