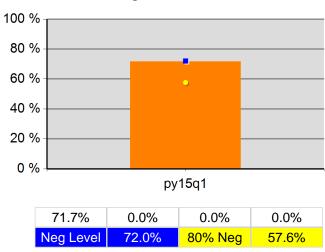

#### Statewide PY 2015 Qtr-1

|                           |                                       | Single   | Single Quarter           |          | arter Cumulative 4-Quarter |                        |
|---------------------------|---------------------------------------|----------|--------------------------|----------|----------------------------|------------------------|
| Cumulative<br>Time Period | Youth                                 | Value    | Numerator<br>Denominator | Value    | Numerator<br>Denominator   | Neg. Perf.<br>(80%)    |
| 1/1/2014 - 12/31/2014     | Placement in Employment or Education  | 71.7%    | 172<br>240               | 75.8%    | 875<br>1,154               | 72.0%<br>(57.6%)       |
| 1/1/2014 - 12/31/2014     | Attainment of a Degree or Certificate | 66.0%    | 157<br>238               | 74.1%    | 859<br>1,160               | 73.0%<br>(58.4%)       |
| 10/1/2014 - 9/30/2015     | Literacy and Numeracy Gains           | 52.6%    | 51<br>97                 | 53.7%    | 224<br>417                 | 53.0%<br>(42.4%)       |
| Cumulative<br>Time Period | Entered Employment Rate               | Value    | Numerator<br>Denominator | Value    | Numerator<br>Denominator   | Neg. Perf.<br>(80%)    |
| 1/1/2014 - 12/31/2014     | Adults                                | 58.8%    | 15,634<br>26,608         | 63.3%    | 68,688<br>108,520          | 59.0%<br>(47.2%)       |
| 1/1/2014 - 12/31/2014     | Dislocated Workers                    | 59.1%    | 12,581<br>21,277         | 64.0%    | 55,824<br>87,210           | 59.0%<br>(47.2%)       |
| 1/1/2014 - 12/31/2014     | National Emergency Grant              | 82.0%    | 91<br>111                | 85.7%    | 365<br>426                 |                        |
| 1/1/2014 - 12/31/2014     | Older Youth (19-21) Program Results   | 69.7%    | 46<br>66                 | 71.9%    | 215<br>299                 |                        |
| 1/1/2014 - 12/31/2014     | Veterans                              | 55.4%    | 1,192<br>2,153           | 59.5%    | 5,206<br>8,746             |                        |
| Cumulative<br>Time Period | Retention Rate                        | Value    | Numerator<br>Denominator | Value    | Numerator<br>Denominator   | Neg. Perf.<br>(80%)    |
| 7/1/2013 - 6/30/2014      | Adults                                | 82.5%    | 17,089<br>20,709         | 85.3%    | 74,039<br>86,837           | 85.0%<br>(68.0%)       |
| 7/1/2013 - 6/30/2014      | Dislocated Workers                    | 83.0%    | 13,480<br>16,250         | 85.5%    | 60,023<br>70,191           | 85.0%<br>(68.0%)       |
| 7/1/2013 - 6/30/2014      | National Emergency Grant              | 87.8%    | 108<br>123               | 89.2%    | 263<br>295                 |                        |
| 7/1/2013 - 6/30/2014      | Older Youth (19-21) Program Results   | 71.3%    | 57<br>80                 | 76.6%    | 187<br>244                 |                        |
| 7/1/2013 - 6/30/2014      | Veterans                              | 79.3%    | 1,269<br>1,600           | 84.0%    | 5,851<br>6,967             |                        |
| Cumulative<br>Time Period | Six-Months Average Earnings           | Value    | Numerator<br>Denominator | Value    | Numerator<br>Denominator   | Neg. Perf.<br>(80%)    |
| 7/1/2013 - 6/30/2014      | Adults                                | \$14,726 | 251,592,622<br>17,085    | \$14,977 | 1,108,759,099<br>74,029    | \$14,200<br>(\$11,360) |
| 7/1/2013 - 6/30/2014      | Dislocated Workers                    | \$15,283 | 205,986,467<br>13,478    | \$15,473 | 928,725,591<br>60,021      | \$14,200<br>(\$11,360) |
| 7/1/2013 - 6/30/2014      | National Emergency Grant              | \$25,412 | 2,719,115<br>107         | \$25,230 | 6,610,237<br>262           |                        |
| 7/1/2013 - 6/30/2014      | Older Youth (19-21) Program Results   | \$3,712  | 278,364<br>75            | \$4,129  | 908,271<br>220             |                        |
| 7/1/2013 - 6/30/2014      | Veterans                              | \$16,801 | 21,320,936<br>1,269      | \$17,232 | 100,824,531<br>5,851       |                        |
| Cumulative<br>Time Period | Employment and Credential Rate        | Value    | Numerator<br>Denominator | Value    | Numerator<br>Denominator   |                        |
| 1/1/2014 - 12/31/2014     | Adults                                | 15.4%    | 75<br>487                | 20.2%    | 372<br>1,842               |                        |
| 1/1/2014 - 12/31/2014     | Dislocated Workers                    | 17.7%    | 53<br>299                | 22.2%    | 269<br>1,212               |                        |
| 1/1/2014 - 12/31/2014     | Older Youth (19-21) Program Results   | 41.8%    | 33<br>79                 | 44.5%    | 162<br>364                 |                        |
|                           |                                       |          |                          |          |                            |                        |