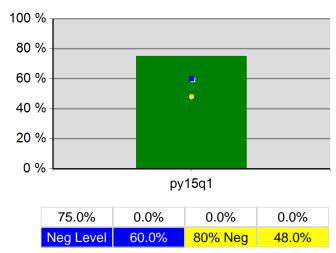

# Oregon Northwest WIB Program Year 2015 Rolling 4 Quarters

#### **Youth Employment or Education**

#### Oregon Northwest WIB PY 2015 Qtr-1

|                           |                                       | Single   | Single Quarter           |          | uarter Cumulative 4-Quarter |                        |
|---------------------------|---------------------------------------|----------|--------------------------|----------|-----------------------------|------------------------|
| Cumulative<br>Time Period | Youth                                 | Value    | Numerator<br>Denominator | Value    | Numerator<br>Denominator    | Neg. Perf.<br>(80%)    |
| 1/1/2014 - 12/31/2014     | Placement in Employment or Education  | 28.6%    | 2<br>7                   | 72.5%    | 50<br>69                    | 72.0%<br>(57.6%)       |
| 1/1/2014 - 12/31/2014     | Attainment of a Degree or Certificate | 66.7%    | 4<br>6                   | 75.0%    | 54<br>72                    | 72.0%<br>(57.6%)       |
| 10/1/2014 - 9/30/2015     | Literacy and Numeracy Gains           | 0.0%     | 0                        | 0.0%     | 0<br>6                      | 60.0%<br>(48.0%)       |
| Cumulative<br>Time Period | Entered Employment Rate               | Value    | Numerator<br>Denominator | Value    | Numerator<br>Denominator    | Neg. Perf.<br>(80%)    |
| 1/1/2014 - 12/31/2014     | Adults                                | 56.0%    | 535<br>955               | 61.8%    | 2,510<br>4,059              | 60.0%<br>(48.0%)       |
| 1/1/2014 - 12/31/2014     | Dislocated Workers                    | 55.3%    | 418<br>756               | 62.3%    | 2,016<br>3,234              | 60.0%<br>(48.0%)       |
| 1/1/2014 - 12/31/2014     | National Emergency Grant              | 100.0%   | 2 2                      | 84.2%    | 16<br>19                    |                        |
| 1/1/2014 - 12/31/2014     | Older Youth (19-21) Program Results   | 0.0%     | 0                        | 75.0%    | 15<br>20                    |                        |
| 1/1/2014 - 12/31/2014     | Veterans                              | 44.9%    | 44<br>98                 | 56.9%    | 228<br>401                  |                        |
| Cumulative<br>Time Period | Retention Rate                        | Value    | Numerator<br>Denominator | Value    | Numerator<br>Denominator    | Neg. Perf.<br>(80%)    |
| 7/1/2013 - 6/30/2014      | Adults                                | 83.4%    | 719<br>862               | 85.6%    | 3,070<br>3,585              | 84.0%<br>(67.2%)       |
| 7/1/2013 - 6/30/2014      | Dislocated Workers                    | 83.4%    | 564<br>676               | 85.8%    | 2,478<br>2,888              | 84.0%<br>(67.2%)       |
| 7/1/2013 - 6/30/2014      | National Emergency Grant              | 100.0%   | 4<br>4                   | 86.2%    | 25<br>29                    |                        |
| 7/1/2013 - 6/30/2014      | Older Youth (19-21) Program Results   | 57.1%    | 8<br>14                  | 63.2%    | 12<br>19                    |                        |
| 7/1/2013 - 6/30/2014      | Veterans                              | 79.3%    | 69<br>87                 | 84.5%    | 316<br>374                  |                        |
| Cumulative<br>Time Period | Six-Months Average Earnings           | Value    | Numerator<br>Denominator | Value    | Numerator<br>Denominator    | Neg. Perf.<br>(80%)    |
| 7/1/2013 - 6/30/2014      | Adults                                | \$14,295 | 10,277,975<br>719        | \$14,398 | 44,203,189<br>3,070         | \$13,500<br>(\$10,800) |
| 7/1/2013 - 6/30/2014      | Dislocated Workers                    | \$14,966 | 8,440,758<br>564         | \$14,721 | 36,478,824<br>2,478         | \$13,500<br>(\$10,800) |
| 7/1/2013 - 6/30/2014      | National Emergency Grant              | \$22,920 | 91,681<br>4              | \$21,598 | 539,960<br>25               |                        |
| 7/1/2013 - 6/30/2014      | Older Youth (19-21) Program Results   | \$1,170  | 14,040<br>12             | \$2,579  | 43,846<br>17                |                        |
| 7/1/2013 - 6/30/2014      | Veterans                              | \$15,945 | 1,100,190<br>69          | \$17,713 | 5,597,274<br>316            |                        |
| Cumulative<br>Time Period | Employment and Credential Rate        | Value    | Numerator<br>Denominator | Value    | Numerator<br>Denominator    |                        |
| 1/1/2014 - 12/31/2014     | Adults                                | 22.2%    | 2<br>9                   | 30.4%    | 14<br>46                    |                        |
| 1/1/2014 - 12/31/2014     | Dislocated Workers                    | 40.0%    | 2<br>5                   | 33.3%    | 13<br>39                    |                        |
| 1/1/2014 - 12/31/2014     | Older Youth (19-21) Program Results   | 0.0%     | 0                        |          | 13<br>30                    |                        |