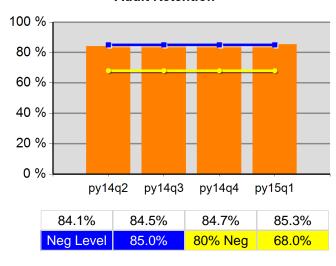

#### Statewide PY 2015 Qtr-1

|                           |                                       | Single   | Single Quarter           |          | arter Cumulative 4-Quarter |                        |
|---------------------------|---------------------------------------|----------|--------------------------|----------|----------------------------|------------------------|
| Cumulative<br>Time Period | Youth                                 | Value    | Numerator<br>Denominator | Value    | Numerator<br>Denominator   | Neg. Perf.<br>(80%)    |
| 1/1/2014 - 12/31/2014     | Placement in Employment or Education  | 71.7%    | 172<br>240               | 75.8%    | 875<br>1,154               | 72.0%<br>(57.6%)       |
| 1/1/2014 - 12/31/2014     | Attainment of a Degree or Certificate | 66.0%    | 157<br>238               | 74.1%    | 859<br>1,160               | 73.0%<br>(58.4%)       |
| 10/1/2014 - 9/30/2015     | Literacy and Numeracy Gains           | 52.6%    | 51<br>97                 | 53.7%    | 224<br>417                 | 53.0%<br>(42.4%)       |
| Cumulative<br>Time Period | Entered Employment Rate               | Value    | Numerator<br>Denominator | Value    | Numerator<br>Denominator   | Neg. Perf.<br>(80%)    |
| 1/1/2014 - 12/31/2014     | Adults                                | 58.8%    | 15,634<br>26,608         | 63.3%    | 68,688<br>108,520          | 59.0%<br>(47.2%)       |
| 1/1/2014 - 12/31/2014     | Dislocated Workers                    | 59.1%    | 12,581<br>21,277         | 64.0%    | 55,824<br>87,210           | 59.0%<br>(47.2%)       |
| 1/1/2014 - 12/31/2014     | National Emergency Grant              | 82.0%    | 91<br>111                | 85.7%    | 365<br>426                 |                        |
| 1/1/2014 - 12/31/2014     | Older Youth (19-21) Program Results   | 69.7%    | 46<br>66                 | 71.9%    | 215<br>299                 |                        |
| 1/1/2014 - 12/31/2014     | Veterans                              | 55.4%    | 1,192<br>2,153           | 59.5%    | 5,206<br>8,746             |                        |
| Cumulative<br>Time Period | Retention Rate                        | Value    | Numerator<br>Denominator | Value    | Numerator<br>Denominator   | Neg. Perf.<br>(80%)    |
| 7/1/2013 - 6/30/2014      | Adults                                | 82.5%    | 17,089<br>20,709         | 85.3%    | 74,039<br>86,837           | 85.0%<br>(68.0%)       |
| 7/1/2013 - 6/30/2014      | Dislocated Workers                    | 83.0%    | 13,480<br>16,250         | 85.5%    | 60,023<br>70,191           | 85.0%<br>(68.0%)       |
| 7/1/2013 - 6/30/2014      | National Emergency Grant              | 87.8%    | 108<br>123               | 89.2%    | 263<br>295                 |                        |
| 7/1/2013 - 6/30/2014      | Older Youth (19-21) Program Results   | 71.3%    | 57<br>80                 | 76.6%    | 187<br>244                 |                        |
| 7/1/2013 - 6/30/2014      | Veterans                              | 79.3%    | 1,269<br>1,600           | 84.0%    | 5,851<br>6,967             |                        |
| Cumulative<br>Time Period | Six-Months Average Earnings           | Value    | Numerator<br>Denominator | Value    | Numerator<br>Denominator   | Neg. Perf.<br>(80%)    |
| 7/1/2013 - 6/30/2014      | Adults                                | \$14,726 | 251,592,622<br>17,085    | \$14,977 | 1,108,759,099<br>74,029    | \$14,200<br>(\$11,360) |
| 7/1/2013 - 6/30/2014      | Dislocated Workers                    | \$15,283 | 205,986,467<br>13,478    | \$15,473 | 928,725,591<br>60,021      | \$14,200<br>(\$11,360) |
| 7/1/2013 - 6/30/2014      | National Emergency Grant              | \$25,412 | 2,719,115<br>107         | \$25,230 | 6,610,237<br>262           |                        |
| 7/1/2013 - 6/30/2014      | Older Youth (19-21) Program Results   | \$3,712  | 278,364<br>75            | \$4,129  | 908,271<br>220             |                        |
| 7/1/2013 - 6/30/2014      | Veterans                              | \$16,801 | 21,320,936<br>1,269      | \$17,232 | 100,824,531<br>5,851       |                        |
| Cumulative<br>Time Period | Employment and Credential Rate        | Value    | Numerator<br>Denominator | Value    | Numerator<br>Denominator   |                        |
| 1/1/2014 - 12/31/2014     | Adults                                | 15.4%    | 75<br>487                | 20.2%    | 372<br>1,842               |                        |
| 1/1/2014 - 12/31/2014     | Dislocated Workers                    | 17.7%    | 53<br>299                | 22.2%    | 269<br>1,212               |                        |
| 1/1/2014 - 12/31/2014     | Older Youth (19-21) Program Results   | 41.8%    | 33<br>79                 | 44.5%    | 162<br>364                 |                        |
|                           |                                       |          |                          |          |                            |                        |