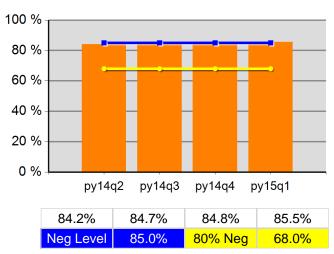

12/4/2015 2:19:36 PM Page 1 of 3

<sup>\*</sup> Data suppressed for confidentiality purposes

Worksystems, Inc. PY 2015 Qtr-1

|                           |                                       | Single Quarter |                          | uarter Cumulative 4-Quarter |                          |                        |
|---------------------------|---------------------------------------|----------------|--------------------------|-----------------------------|--------------------------|------------------------|
| Cumulative<br>Time Period | Youth                                 | Value          | Numerator<br>Denominator | Value                       | Numerator<br>Denominator | Neg. Perf.<br>(80%)    |
| 1/1/2014 - 12/31/2014     | Placement in Employment or Education  | 74.8%          | 83<br>111                | 78.2%                       | 295<br>377               | 78.0%<br>(62.4%)       |
| 1/1/2014 - 12/31/2014     | Attainment of a Degree or Certificate | 67.0%          | 75<br>112                | 70.6%                       | 272<br>385               | 72.0%<br>(57.6%)       |
| 10/1/2014 - 9/30/2015     | Literacy and Numeracy Gains           | 64.3%          | 18<br>28                 | 66.1%                       | 84<br>127                | 43.0%<br>(34.4%)       |
| Cumulative<br>Time Period | Entered Employment Rate               | Value          | Numerator<br>Denominator | Value                       | Numerator<br>Denominator | Neg. Perf.<br>(80%)    |
| 1/1/2014 - 12/31/2014     | Adults                                | 60.4%          | 5,926<br>9,811           | 63.2%                       | 25,135<br>39,767         | 56.5%<br>(45.2%)       |
| 1/1/2014 - 12/31/2014     | Dislocated Workers                    | 60.8%          | 4,779<br>7,861           | 63.6%                       | 20,586<br>32,351         | 56.5%<br>(45.2%)       |
| 1/1/2014 - 12/31/2014     | National Emergency Grant              | 81.0%          | 17<br>21                 | 84.9%                       | 45<br>53                 |                        |
| 1/1/2014 - 12/31/2014     | Older Youth (19-21) Program Results   | 75.9%          | 22<br>29                 | 78.5%                       | 84<br>107                |                        |
| 1/1/2014 - 12/31/2014     | Veterans                              | 56.5%          | 405<br>717               | 59.0%                       | 1,646<br>2,788           |                        |
| Cumulative<br>Time Period | Retention Rate                        | Value          | Numerator<br>Denominator | Value                       | Numerator<br>Denominator | Neg. Perf.<br>(80%)    |
| 7/1/2013 - 6/30/2014      | Adults                                | 84.6%          | 6,188<br>7,312           | 85.8%                       | 25,878<br>30,158         | 84.0%<br>(67.2%)       |
| 7/1/2013 - 6/30/2014      | Dislocated Workers                    | 85.0%          | 4,955<br>5,827           | 85.9%                       | 21,083<br>24,553         | 84.0%<br>(67.2%)       |
| 7/1/2013 - 6/30/2014      | National Emergency Grant              | 100.0%         | 13<br>13                 | 100.0%                      | 29<br>29                 |                        |
| 7/1/2013 - 6/30/2014      | Older Youth (19-21) Program Results   | 86.4%          | 19<br>22                 | 83.6%                       | 61<br>73                 |                        |
| 7/1/2013 - 6/30/2014      | Veterans                              | 81.8%          | 390<br>477               | 84.7%                       | 1,791<br>2,115           |                        |
| Cumulative<br>Time Period | Six-Months Average Earnings           | Value          | Numerator<br>Denominator | Value                       | Numerator<br>Denominator | Neg. Perf.<br>(80%)    |
| 7/1/2013 - 6/30/2014      | Adults                                | \$16,741       | 103,591,324<br>6,188     | \$16,549                    | 428,256,666<br>25,878    | \$15,200<br>(\$12,160) |
| 7/1/2013 - 6/30/2014      | Dislocated Workers                    | \$17,614       | 87,278,878<br>4,955      | \$17,213                    | 362,907,132<br>21,083    | \$15,300<br>(\$12,240) |
| 7/1/2013 - 6/30/2014      | National Emergency Grant              | \$16,304       | 211,954<br>13            | \$16,737                    | 485,369<br>29            |                        |
| 7/1/2013 - 6/30/2014      | Older Youth (19-21) Program Results   | \$4,576        | 91,521<br>20             | \$4,820                     | 298,855<br>62            |                        |
| 7/1/2013 - 6/30/2014      | Veterans                              | \$18,637       | 7,268,489<br>390         | \$19,173                    | 34,338,184<br>1,791      |                        |
| Cumulative<br>Time Period | Employment and Credential Rate        | Value          | Numerator<br>Denominator | Value                       | Numerator<br>Denominator |                        |
| 1/1/2014 - 12/31/2014     | Adults                                | 25.7%          | 29<br>113                | 32.1%                       | 110<br>343               |                        |
| 1/1/2014 - 12/31/2014     | Dislocated Workers                    | 29.7%          | 19<br>64                 | 36.4%                       | 75<br>206                |                        |
| 1/1/2014 - 12/31/2014     | Older Youth (19-21) Program Results   | 47.1%          | 16<br>34                 | 45.4%                       | 59<br>130                |                        |