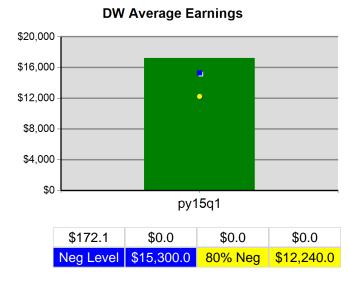

#### **DW Average Earnings**

12/4/2015 2:19:48 PM Page 1 of 2

#### **DW Average Earnings**

12/4/2015 2:19:57 PM Page 1 of 2