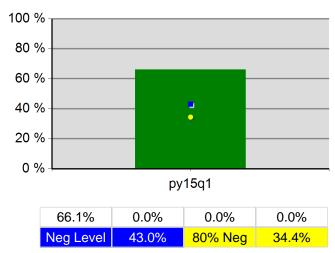

12/4/2015 2:19:36 PM Page 1 of 3

<sup>\*</sup> Data suppressed for confidentiality purposes

Worksystems, Inc. PY 2015 Qtr-1

|                           |                                       | Single Quarter |                          | uarter Cumulative 4-Quarter |                          |                        |
|---------------------------|---------------------------------------|----------------|--------------------------|-----------------------------|--------------------------|------------------------|
| Cumulative<br>Time Period | Youth                                 | Value          | Numerator<br>Denominator | Value                       | Numerator<br>Denominator | Neg. Perf.<br>(80%)    |
| 1/1/2014 - 12/31/2014     | Placement in Employment or Education  | 74.8%          | 83<br>111                | 78.2%                       | 295<br>377               | 78.0%<br>(62.4%)       |
| 1/1/2014 - 12/31/2014     | Attainment of a Degree or Certificate | 67.0%          | 75<br>112                | 70.6%                       | 272<br>385               | 72.0%<br>(57.6%)       |
| 10/1/2014 - 9/30/2015     | Literacy and Numeracy Gains           | 64.3%          | 18<br>28                 | 66.1%                       | 84<br>127                | 43.0%<br>(34.4%)       |
| Cumulative<br>Time Period | Entered Employment Rate               | Value          | Numerator<br>Denominator | Value                       | Numerator<br>Denominator | Neg. Perf.<br>(80%)    |
| 1/1/2014 - 12/31/2014     | Adults                                | 60.4%          | 5,926<br>9,811           | 63.2%                       | 25,135<br>39,767         | 56.5%<br>(45.2%)       |
| 1/1/2014 - 12/31/2014     | Dislocated Workers                    | 60.8%          | 4,779<br>7,861           | 63.6%                       | 20,586<br>32,351         | 56.5%<br>(45.2%)       |
| 1/1/2014 - 12/31/2014     | National Emergency Grant              | 81.0%          | 17<br>21                 | 84.9%                       | 45<br>53                 |                        |
| 1/1/2014 - 12/31/2014     | Older Youth (19-21) Program Results   | 75.9%          | 22<br>29                 | 78.5%                       | 84<br>107                |                        |
| 1/1/2014 - 12/31/2014     | Veterans                              | 56.5%          | 405<br>717               | 59.0%                       | 1,646<br>2,788           |                        |
| Cumulative<br>Time Period | Retention Rate                        | Value          | Numerator<br>Denominator | Value                       | Numerator<br>Denominator | Neg. Perf.<br>(80%)    |
| 7/1/2013 - 6/30/2014      | Adults                                | 84.6%          | 6,188<br>7,312           | 85.8%                       | 25,878<br>30,158         | 84.0%<br>(67.2%)       |
| 7/1/2013 - 6/30/2014      | Dislocated Workers                    | 85.0%          | 4,955<br>5,827           | 85.9%                       | 21,083<br>24,553         | 84.0%<br>(67.2%)       |
| 7/1/2013 - 6/30/2014      | National Emergency Grant              | 100.0%         | 13<br>13                 | 100.0%                      | 29<br>29                 |                        |
| 7/1/2013 - 6/30/2014      | Older Youth (19-21) Program Results   | 86.4%          | 19<br>22                 | 83.6%                       | 61<br>73                 |                        |
| 7/1/2013 - 6/30/2014      | Veterans                              | 81.8%          | 390<br>477               | 84.7%                       | 1,791<br>2,115           |                        |
| Cumulative<br>Time Period | Six-Months Average Earnings           | Value          | Numerator<br>Denominator | Value                       | Numerator<br>Denominator | Neg. Perf.<br>(80%)    |
| 7/1/2013 - 6/30/2014      | Adults                                | \$16,741       | 103,591,324<br>6,188     | \$16,549                    | 428,256,666<br>25,878    | \$15,200<br>(\$12,160) |
| 7/1/2013 - 6/30/2014      | Dislocated Workers                    | \$17,614       | 87,278,878<br>4,955      | \$17,213                    | 362,907,132<br>21,083    | \$15,300<br>(\$12,240) |
| 7/1/2013 - 6/30/2014      | National Emergency Grant              | \$16,304       | 211,954<br>13            | \$16,737                    | 485,369<br>29            |                        |
| 7/1/2013 - 6/30/2014      | Older Youth (19-21) Program Results   | \$4,576        | 91,521<br>20             | \$4,820                     | 298,855<br>62            |                        |
| 7/1/2013 - 6/30/2014      | Veterans                              | \$18,637       | 7,268,489<br>390         | \$19,173                    | 34,338,184<br>1,791      |                        |
| Cumulative<br>Time Period | Employment and Credential Rate        | Value          | Numerator<br>Denominator | Value                       | Numerator<br>Denominator |                        |
| 1/1/2014 - 12/31/2014     | Adults                                | 25.7%          | 29<br>113                | 32.1%                       | 110<br>343               |                        |
| 1/1/2014 - 12/31/2014     | Dislocated Workers                    | 29.7%          | 19<br>64                 | 36.4%                       | 75<br>206                |                        |
| 1/1/2014 - 12/31/2014     | Older Youth (19-21) Program Results   | 47.1%          | 16<br>34                 | 45.4%                       | 59<br>130                |                        |