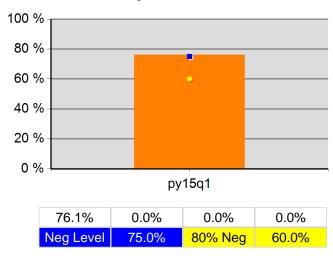

| 100.0% | 641<br>641               |
| 10/1/2014 - 9/30/2015     | Received a Staff Assisted Service During the<br>Entry Period | 94.8%  | 147<br>155               | 95.6%  | 613<br>641               |

Performance was Calculated: 12/1/2015 11:10:40 AM

Page 3 of 3

<sup>\*</sup> Data suppressed for confidentiality purposes 12/4/2015 2:19:37 PM

#### Clackamas Workforce Partnership Program Year 2015 Rolling 4 Quarters

#### **Adult Entered Employment**



#### **DW Entered Employment**



#### **Adult Retention**



#### **DW Retention**



#### **Adult Average Earnings**



#### **DW Average Earnings**



12/4/2015 2:20:05 PM Page 1 of 2

#### Clackamas Workforce Partnership Program Year 2015 Rolling 4 Quarters

#### Youth Employment or Education



#### Youth Degree or Certificate



#### **Youth Literacy and Numeracy Gains**



12/4/2015 2:20:05 PM Page 2 of 2

Incite, Inc. PY 2015 Qtr-1

|                           |                                                     | Single Quarter | Cumulative 4-Qtr |
|---------------------------|-----------------------------------------------------|----------------|------------------|
| Cumulative<br>Time Period | Participants                                        | Value          | Value            |
| 10/1/2014 - 9/30/2015     | Total Adult Customers                               | 6,591          | 20,775           |
|                           | Total Adults (self-service only)                    | 0              | 0                |
|                           | WIA Adult                                           | 6,588