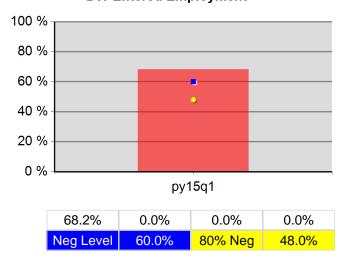

#### Clackamas Workforce Partnership Program Year 2015 Rolling 4 Quarters

#### Youth Employment or Education

# Clackamas Workforce Partnership PY 2015 Qtr-1

|                           | Single Quarter                        |          | uarter Cumulative        |          |                          |                        |
|---------------------------|---------------------------------------|----------|--------------------------|----------|--------------------------|------------------------|
| Cumulative<br>Time Period | Youth                                 | Value    | Numerator<br>Denominator | Value    | Numerator<br>Denominator | Neg. Perf.<br>(80%)    |
| 1/1/2014 - 12/31/2014     | Placement in Employment or Education  | 83.3%    | 20<br>24                 | 72.2%    | 96<br>133                | 68.0%<br>(54.4%)       |
| 1/1/2014 - 12/31/2014     | Attainment of a Degree or Certificate | 70.8%    | 17<br>24                 | 76.1%    | 102<br>134               | 75.0%<br>(60.0%)       |
| 10/1/2014 - 9/30/2015     | Literacy and Numeracy Gains           | 58.3%    | 7<br>12                  | 40.4%    | 21<br>52                 | 45.0%<br>(36.0%)       |
| Cumulative<br>Time Period | Entered Employment Rate               | Value    | Numerator<br>Denominator | Value    | Numerator<br>Denominator | Neg. Perf.<br>(80%)    |
| 1/1/2014 - 12/31/2014     | Adults                                | 57.8%    | 1,168<br>2,021           | 60.5%    | 5,052<br>8,350           | 57.0%<br>(45.6%)       |
| 1/1/2014 - 12/31/2014     | Dislocated Workers                    | 58.2%    | 915<br>1,571             | 60.8%    | 4,022<br>6,612           | 57.0%<br>(45.6%)       |
| 1/1/2014 - 12/31/2014     | National Emergency Grant              | 81.8%    | 9<br>11                  | 88.6%    | 31<br>35                 |                        |
| 1/1/2014 - 12/31/2014     | Older Youth (19-21) Program Results   | 57.1%    | 4<br>7                   | 57.1%    | 8<br>14                  |                        |
| 1/1/2014 - 12/31/2014     | Veterans                              | 65.0%    | 93<br>143                | 59.0%    | 369<br>625               |                        |
| Cumulative<br>Time Period | Retention Rate                        | Value    | Numerator<br>Denominator | Value    | Numerator<br>Denominator | Neg. Perf.<br>(80%)    |
| 7/1/2013 - 6/30/2014      | Adults                                | 85.1%    | 1,297<br>1,524           | 86.3%    | 5,146<br>5,962           | 86.0%<br>(68.8%)       |
| 7/1/2013 - 6/30/2014      | Dislocated Workers                    | 85.7%    | 1,024<br>1,195           | 86.8%    | 4,169<br>4,803           | 86.0%<br>(68.8%)       |
| 7/1/2013 - 6/30/2014      | National Emergency Grant              | 90.9%    | 10<br>11                 | 93.3%    | 14<br>15                 |                        |
| 7/1/2013 - 6/30/2014      | Older Youth (19-21) Program Results   | 50.0%    | 1<br>2                   | 75.0%    | 15<br>20                 |                        |
| 7/1/2013 - 6/30/2014      | Veterans                              | 84.6%    | 77<br>91                 | 87.0%    | 421<br>484               |                        |
| Cumulative<br>Time Period | Six-Months Average Earnings           | Value    | Numerator<br>Denominator | Value    | Numerator<br>Denominator | Neg. Perf.<br>(80%)    |
| 7/1/2013 - 6/30/2014      | Adults                                | \$16,817 | 21,761,031<br>1,294      | \$16,501 | 84,763,070<br>5,137      | \$16,200<br>(\$12,960) |
| 7/1/2013 - 6/30/2014      | Dislocated Workers                    | \$17,958 | 18,371,534<br>1,023      | \$17,286 | 72,048,476<br>4,168      | \$16,200<br>(\$12,960) |
| 7/1/2013 - 6/30/2014      | National Emergency Grant              | \$15,765 | 141,886<br>9             | \$13,479 | 175,232<br>13            |                        |
| 7/1/2013 - 6/30/2014      | Older Youth (19-21) Program Results   | \$1,206  | 2,412<br>2               | \$3,118  | 56,131<br>18             |                        |
| 7/1/2013 - 6/30/2014      | Veterans                              | \$21,490 | 1,654,710<br>77          | \$17,954 | 7,558,508<br>421         |                        |
| Cumulative<br>Time Period | Employment and Credential Rate        | Value    | Numerator<br>Denominator | Value    | Numerator<br>Denominator |                        |
| 1/1/2014 - 12/31/2014     | Adults                                | 9.5%     | 4<br>42                  | 19.0%    | 28<br>147                |                        |
| 1/1/2014 - 12/31/2014     | Dislocated Workers                    | 7.4%     | 2<br>27                  | 20.6%    | 21<br>102                |                        |
| 1/1/2014 - 12/31/2014     | Older Youth (19-21) Program Results   | 36.4%    | 4<br>11                  | 40.0%    | 8<br>20                  |                        |
|                           |                                       |          |                          |          |                          |                        |