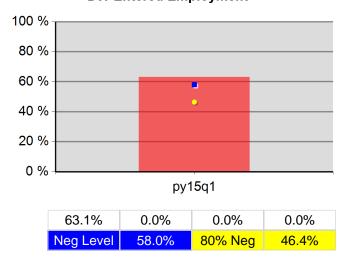

# Adult Entered Employment 100 % 80 % 60 % 40 % 20 % 0 % py15q1 63.2% 0.0% 0.0% 0.0%

80% Neg

45.2%

56.5%

Neg Level

12/4/2015 2:20:01 PM Page 1 of 2