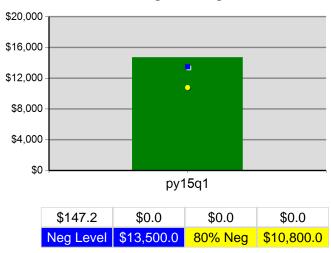

| Value  | Numerator<br>Denominator | Value  | Numerator<br>Denominator |
| 10/1/2014 - 9/30/2015     | Received a Service During the Entry Period                | 100.0% | 80<br>80                 | 100.0% | 402<br>402               |
| 10/1/2014 - 9/30/2015     | Received a Staff Assisted Service During the Entry Period | 91.3%  | 73<br>80                 | 92.3%  | 371<br>402               |

Performance was Calculated: 12/1/2015 11:10:17 AM

<sup>\*</sup> Data suppressed for confidentiality purposes 12/4/2015 2:19:35 PM

# Oregon Northwest WIB Program Year 2015 Rolling 4 Quarters

#### **Adult Entered Employment**



#### **DW Entered Employment**



#### **Adult Retention**



#### **DW Retention**



#### **Adult Average Earnings**



#### **DW Average Earnings**



12/4/2015 2:19:57 PM Page 1 of 2

#### Oregon Northwest WIB Program Year 2015 Rolling 4 Quarters

#### **Youth Employment or Education**



#### Youth Degree or Certificate



#### **Youth Literacy and Numeracy Gains**



12/4/2015 2:19:57 PM Page 2 of 2

Worksystems, Inc. PY 2015 Qtr-1

|                           |                                                     | Single Quarter | Cumulative 4-Qtr |
|---------------------------|-----------------------------------------------------|----------------|------------------|
| Cumulative<br>Time Period | Participants                                        | Value          | Value            |
| 0/1/2014 - 9/30/2015      | Total Adult Customers                               | 16,868         | 49,034           |
|                           |