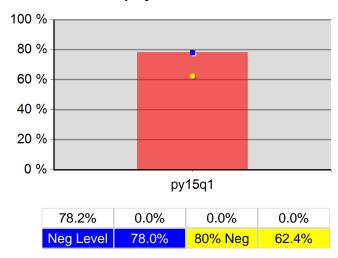

12/4/2015 2:19:36 PM Page 1 of 3

<sup>\*</sup> Data suppressed for confidentiality purposes

Worksystems, Inc. PY 2015 Qtr-1

|                           |                                       | Single Quarter |                          | uarter Cumulative 4-Quarter |                          |                        |
|---------------------------|---------------------------------------|----------------|--------------------------|-----------------------------|--------------------------|------------------------|
| Cumulative<br>Time Period | Youth                                 | Value          | Numerator<br>Denominator | Value                       | Numerator<br>Denominator | Neg. Perf.<br>(80%)    |
| 1/1/2014 - 12/31/2014     | Placement in Employment or Education  | 74.8%          | 83<br>111                | 78.2%                       | 295<br>377               | 78.0%<br>(62.4%)       |
| 1/1/2014 - 12/31/2014     | Attainment of a Degree or Certificate | 67.0%          | 75<br>112                | 70.6%                       | 272<br>385               | 72.0%<br>(57.6%)       |
| 10/1/2014 - 9/30/2015     | Literacy and Numeracy Gains           | 64.3%          | 18<br>28                 | 66.1%                       | 84<br>127                | 43.0%<br>(34.4%)       |
| Cumulative<br>Time Period | Entered Employment Rate               | Value          | Numerator<br>Denominator | Value                       | Numerator<br>Denominator | Neg. Perf.<br>(80%)    |
| 1/1/2014 - 12/31/2014     | Adults                                | 60.4%          | 5,926<br>9,811           | 63.2%                       | 25,135<br>39,767         | 56.5%<br>(45.2%)       |
| 1/1/2014 - 12/31/2014     | Dislocated Workers                    | 60.8%          | 4,779<br>7,861           | 63.6%                       | 20,586<br>32,351         | 56.5%<br>(45.2%)       |
| 1/1/2014 - 12/31/2014     | National Emergency Grant              | 81.0%          | 17<br>21                 | 84.9%                       | 45<br>53                 |                        |
| 1/1/2014 - 12/31/2014     | Older Youth (19-21) Program Results   | 75.9%          | 22<br>29                 | 78.5%                       | 84<br>107                |                        |
| 1/1/2014 - 12/31/2014     | Veterans                              | 56.5%          | 405<br>717               | 59.0%                       | 1,646<br>2,788           |                        |
| Cumulative<br>Time Period | Retention Rate                        | Value          | Numerator<br>Denominator | Value                       | Numerator<br>Denominator | Neg. Perf.<br>(80%)    |
| 7/1/2013 - 6/30/2014      | Adults                                | 84.6%          | 6,188<br>7,312           | 85.8%                       | 25,878<br>30,158         | 84.0%<br>(67.2%)       |
| 7/1/2013 - 6/30/2014      | Dislocated Workers                    | 85.0%          | 4,955<br>5,827           | 85.9%                       | 21,083<br>24,553         | 84.0%<br>(67.2%)       |
| 7/1/2013 - 6/30/2014      | National Emergency Grant              | 100.0%         | 13<br>13                 | 100.0%                      | 29<br>29                 |                        |
| 7/1/2013 - 6/30/2014      | Older Youth (19-21) Program Results   | 86.4%          | 19<br>22                 | 83.6%                       | 61<br>73                 |                        |
| 7/1/2013 - 6/30/2014      | Veterans                              | 81.8%          | 390<br>477               | 84.7%                       | 1,791<br>2,115           |                        |
| Cumulative<br>Time Period | Six-Months Average Earnings           | Value          | Numerator<br>Denominator | Value                       | Numerator<br>Denominator | Neg. Perf.<br>(80%)    |
| 7/1/2013 - 6/30/2014      | Adults                                | \$16,741       | 103,591,324<br>6,188     | \$16,549                    | 428,256,666<br>25,878    | \$15,200<br>(\$12,160) |
| 7/1/2013 - 6/30/2014      | Dislocated Workers                    | \$17,614       | 87,278,878<br>4,955      | \$17,213                    | 362,907,132<br>21,083    | \$15,300<br>(\$12,240) |
| 7/1/2013 - 6/30/2014      | National Emergency Grant              | \$16,304       | 211,954<br>13            | \$16,737                    | 485,369<br>29            |                        |
| 7/1/2013 - 6/30/2014      | Older Youth (19-21) Program Results   | \$4,576        | 91,521<br>20             | \$4,820                     | 298,855<br>62            |                        |
| 7/1/2013 - 6/30/2014      | Veterans                              | \$18,637       | 7,268,489<br>390         | \$19,173                    | 34,338,184<br>1,791      |                        |
| Cumulative<br>Time Period | Employment and Credential Rate        | Value          | Numerator<br>Denominator | Value                       | Numerator<br>Denominator |                        |
| 1/1/2014 - 12/31/2014     | Adults                                | 25.7%          | 29<br>113                | 32.1%                       | 110<br>343               |                        |
| 1/1/2014 - 12/31/2014     | Dislocated Workers                    | 29.7%          | 19<br>64                 | 36.4%                       | 75<br>206                |                        |
| 1/1/2014 - 12/31/2014     | Older Youth (19-21) Program Results   | 47.1%          | 16<br>34                 | 45.4%                       | 59<br>130                |                        |