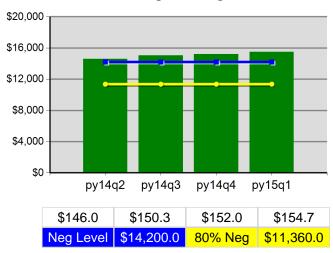

| Value  | Numerator<br>Denominator | Value  | Numerator<br>Denominator |
| 10/1/2014 - 9/30/2015     | Received a Service During the Entry Period                   | 100.0% | 3,582<br>3,582           | 100.0% | 16,173<br>16,173         |
| 10/1/2014 - 9/30/2015     | Received a Staff Assisted Service During the<br>Entry Period | 58.3%  | 2,089<br>3,582           | 55.6%  | 8,990<br>16,173          |

Performance was Calculated: 12/1/2015 11:09:58 AM

Page 3 of 3

<sup>\*</sup> Data suppressed for confidentiality purposes 12/4/2015 2:19:32 PM

#### Statewide Program Year 2015 Rolling 4 Quarters

#### **Adult Entered Employment**



#### **DW Entered Employment**



#### **Adult Retention**



#### **DW Retention**



#### **Adult Average Earnings**



#### **DW Average Earnings**



12/4/2015 2:19:48 PM Page 1 of 2

# Statewide Program Year 2015 Rolling 4 Quarters

#### Youth Employment or Education



#### Youth Degree or Certificate



#### **Youth Literacy and Numeracy Gains**



12/4/2015 2:19:48 PM Page 2 of 2

Oregon Northwest WIB PY 2015 Qtr-1

|                           |                                                     | Single Quarter | Cumulative 4-Qtr |
|---------------------------|-----------------------------------------------------|----------------|------------------|
| Cumulative<br>Time Period | Participants                                        | Value          | Value            |
| 10/1/2014 - 9/30/2015     | Total Adult Customers                               | 1,405          | 4,698            |
|                           | Total Adults (