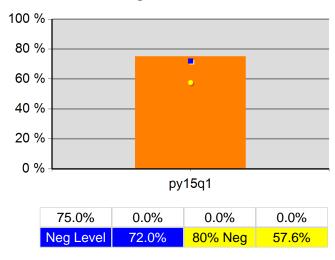

| 100.0% | 80<br>80                 | 100.0% | 402<br>402               |
| 10/1/2014 - 9/30/2015     | Received a Staff Assisted Service During the Entry Period | 91.3%  | 73<br>80                 | 92.3%  | 371<br>402               |

Performance was Calculated: 12/1/2015 11:10:17 AM

<sup>\*</sup> Data suppressed for confidentiality purposes 12/4/2015 2:19:35 PM

# Oregon Northwest WIB Program Year 2015 Rolling 4 Quarters

#### **Adult Entered Employment**



#### **DW Entered Employment**



#### **Adult Retention**



#### **DW Retention**



#### **Adult Average Earnings**



#### **DW Average Earnings**



12/4/2015 2:19:57 PM Page 1 of 2

#### Oregon Northwest WIB Program Year 2015 Rolling 4 Quarters

#### **Youth Employment or Education**



#### Youth Degree or Certificate



#### **Youth Literacy and Numeracy Gains**



12/4/2015 2:19:57 PM Page 2 of 2

Worksystems, Inc. PY 2015 Qtr-1

|                           |                                                     | Single Quarter | Cumulative 4-Qtr |
|---------------------------|-----------------------------------------------------|----------------|------------------|
| Cumulative<br>Time Period | Participants                                        | Value          | Value            |
| 0/1/2014 - 9/30/2015      | Total Adult Customers                               | 16,868         | 49,034           |
|                           | Total Adults (self-service only)                    | 0              | 0                |
|                           | WIA Adult                                           | 1