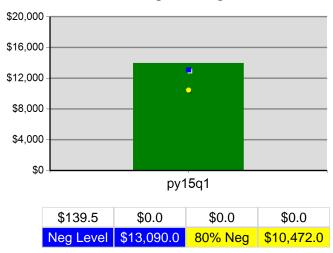

alue  | Numerator<br>Denominator | Value  | Numerator<br>Denominator |
| 10/1/2014 - 9/30/2015     | Received a Service During the Entry Period                | 100.0% | 206<br>206               | 100.0% | 835<br>835               |
| 10/1/2014 - 9/30/2015     | Received a Staff Assisted Service During the Entry Period | 94.7%  | 195<br>206               | 92.0%  | 768<br>835               |

Performance was Calculated: 12/1/2015 11:10:59 AM

Page 3 of 3

<sup>\*</sup> Data suppressed for confidentiality purposes 12/4/2015 2:19:40 PM

#### Lane Workforce Partnership Program Year 2015 Rolling 4 Quarters

#### **Adult Entered Employment**



#### **DW Entered Employment**



#### **Adult Retention**



#### **DW Retention**



#### **Adult Average Earnings**



#### **DW Average Earnings**



12/4/2015 2:20:14 PM Page 1 of 2

#### Lane Workforce Partnership Program Year 2015 Rolling 4 Quarters

#### Youth Employment or Education



#### Youth Degree or Certificate



#### **Youth Literacy and Numeracy Gains**



12/4/2015 2:20:14 PM Page 2 of 2

# Southwestern Oregon WIB PY 2015 Qtr-1

|                           |                                                     | Single Quarter | Cumulative 4-Qtr |
|---------------------------|-----------------------------------------------------|----------------|------------------|
| Cumulative<br>Time Period | Participants                                        | Value          | Value            |
| 10/1/2014 - 9/30/2015     | Total Adult Customers                               | 2,298          | 6,831            |
|