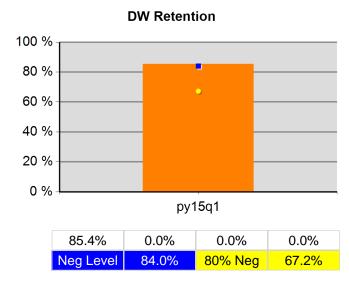

| 62.9%  | 22<br>35                 | 78.4%  | 182<br>232               |
| Cumulative<br>Time Period | Veteran Priority of Service                                  | Value  | Numerator<br>Denominator | Value  | Numerator<br>Denominator |
| 10/1/2014 - 9/30/2015     | Received a Service During the Entry Period                   | 100.0% | 381<br>381               | 100.0% | 1,754<br>1,754           |
| 10/1/2014 - 9/30/2015     | Received a Staff Assisted Service During the<br>Entry Period | 96.9%  | 369<br>381               | 94.1%  | 1,651<br>1,754           |

Performance was Calculated: 12/1/2015 11:10:50 AM

Page 3 of 3

<sup>\*</sup> Data suppressed for confidentiality purposes 12/4/2015 2:19:39 PM

# Incite, Inc. Program Year 2015 Rolling 4 Quarters













12/4/2015 2:20:10 PM Page 1 of 2

# Incite, Inc. Program Year 2015 Rolling 4 Quarters

#### Youth Employment or Education



#### Youth Degree or Certificate



#### **Youth Literacy and Numeracy Gains**



12/4/2015 2:20:10 PM Page 2 of 2

# Lane Workforce Partnership PY 2015 Qtr-1

|                           |                                                     | Single Quarter | Cumulative 4-Qtr |
|---------------------------|-----------------------------------------------------|----------------|------------------|
| Cumulative<br>Time Period | Participants                                        | Value          | Value            |
| 10/1/2014 - 9/30/2015     | Total Adult Customers                               | 3,752          | 11,140           |
|                           |