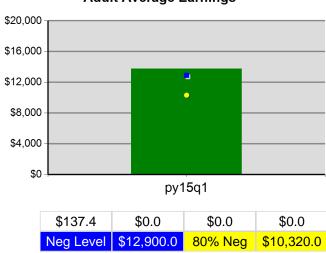

| Value  | Numerator<br>Denominator | Value  | Numerator<br>Denominator |
| 10/1/2014 - 9/30/2015     | Received a Service During the Entry Period                | 100.0% | 206<br>206               | 100.0% | 835<br>835               |
| 10/1/2014 - 9/30/2015     | Received a Staff Assisted Service During the Entry Period | 94.7%  | 195<br>206               | 92.0%  | 768<br>835               |

Performance was Calculated: 12/1/2015 11:10:59 AM

Page 3 of 3

<sup>\*</sup> Data suppressed for confidentiality purposes 12/4/2015 2:19:40 PM

#### Lane Workforce Partnership Program Year 2015 Rolling 4 Quarters

#### **Adult Entered Employment**



#### **DW Entered Employment**



#### **Adult Retention**



#### **DW Retention**



#### **Adult Average Earnings**



#### **DW Average Earnings**



12/4/2015 2:20:14 PM Page 1 of 2

#### Lane Workforce Partnership Program Year 2015 Rolling 4 Quarters

#### Youth Employment or Education



#### Youth Degree or Certificate



#### **Youth Literacy and Numeracy Gains**



12/4/2015 2:20:14 PM Page 2 of 2

# Southwestern Oregon WIB PY 2015 Qtr-1

|                           |                                                     | Single Quarter | Cumulative 4-Qtr |
|---------------------------|-----------------------------------------------------|----------------|------------------|
| Cumulative<br>Time Period | Participants                                        | Value          | Value            |
| 10/1/2014 - 9/30/2015     | Total Adult Customers                               | 2,298          | 6,831