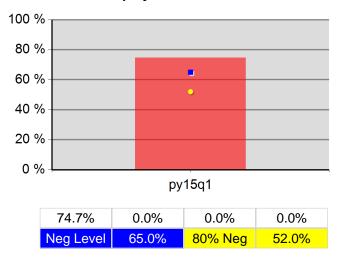

riod                | 100.0% | 189<br>189               | 100.0% | 868<br>868               |
| 10/1/2014 - 9/30/2015     | Received a Staff Assisted Service During the Entry Period | 95.8%  | 181<br>189               | 94.6%  | 821<br>868               |

Performance was Calculated: 12/1/2015 11:11:20 AM

Page 3 of 3

<sup>\*</sup> Data suppressed for confidentiality purposes 12/4/2015 2:19:43 PM

#### Rogue Workforce Partnership Program Year 2015 Rolling 4 Quarters

### **Adult Entered Employment**



#### **DW Entered Employment**



#### **Adult Retention**



#### **DW Retention**



### **Adult Average Earnings**



#### **DW Average Earnings**



12/4/2015 2:20:23 PM Page 1 of 2

## Rogue Workforce Partnership Program Year 2015 Rolling 4 Quarters

### Youth Employment or Education



#### Youth Degree or Certificate



## **Youth Literacy and Numeracy Gains**



12/4/2015 2:20:23 PM Page 2 of 2

# East Cascades WIB PY 2015 Qtr-1

|                           |                                                     | Single Quarter | Cumulative 4-Qtr |
|---------------------------|-----------------------------------------------------|----------------|------------------|
| Cumulative<br>Time Period | Participants                                        | Value          | Value            |
| 0/1/2014 - 9/30/2015      | Total Adult Customers                               | 3,764          | 13,725           |
|                           | Total Adults (self-service only)                    | 0              | 0                |
|                           | WIA Adult