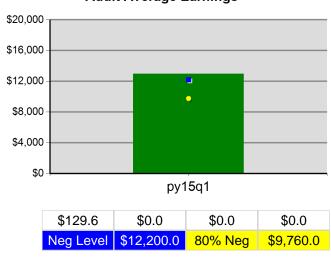

| Value  | Numerator<br>Denominator | Value  | Numerator<br>Denominator |
| 10/1/2014 - 9/30/2015     | Received a Service During the Entry Period                | 100.0% | 189<br>189               | 100.0% | 868<br>868               |
| 10/1/2014 - 9/30/2015     | Received a Staff Assisted Service During the Entry Period | 95.8%  | 181<br>189               | 94.6%  | 821<br>868               |

Performance was Calculated: 12/1/2015 11:11:20 AM

Page 3 of 3

<sup>\*</sup> Data suppressed for confidentiality purposes 12/4/2015 2:19:43 PM

#### Rogue Workforce Partnership Program Year 2015 Rolling 4 Quarters

### **Adult Entered Employment**



#### **DW Entered Employment**



#### **Adult Retention**



#### **DW Retention**



### **Adult Average Earnings**



#### **DW Average Earnings**



12/4/2015 2:20:23 PM Page 1 of 2

## Rogue Workforce Partnership Program Year 2015 Rolling 4 Quarters

### Youth Employment or Education



#### Youth Degree or Certificate



## **Youth Literacy and Numeracy Gains**



12/4/2015 2:20:23 PM Page 2 of 2

# East Cascades WIB PY 2015 Qtr-1

|                           |                                                     | Single Quarter | Cumulative 4-Qtr |
|---------------------------|-----------------------------------------------------|----------------|------------------|
| Cumulative<br>Time Period | Participants                                        | Value          | Value            |
| 0/1/2014 - 9/30/2015      | Total Adult Customers                               | 3,764          | 13,725