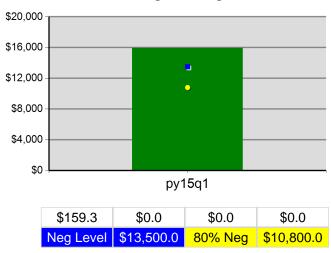

#### **DW Average Earnings**

12/4/2015 2:19:48 PM Page 1 of 2

#### Oregon Northwest WIB PY 2015 Qtr-1

|                           |                                       | Single   | Single Quarter           |          | uarter Cumulative 4-Quarter |                        |
|---------------------------|---------------------------------------|----------|--------------------------|----------|-----------------------------|------------------------|
| Cumulative<br>Time Period | Youth                                 | Value    | Numerator<br>Denominator | Value    | Numerator<br>Denominator    | Neg. Perf.<br>(80%)    |
| 1/1/2014 - 12/31/2014     | Placement in Employment or Education  | 28.6%    | 2<br>7                   | 72.5%    | 50<br>69                    | 72.0%<br>(57.6%)       |
| 1/1/2014 - 12/31/2014     | Attainment of a Degree or Certificate | 66.7%    | 4<br>6                   | 75.0%    | 54<br>72                    | 72.0%<br>(57.6%)       |
| 10/1/2014 - 9/30/2015     | Literacy and Numeracy Gains           | 0.0%     | 0                        | 0.0%     | 0<br>6                      | 60.0%<br>(48.0%)       |
| Cumulative<br>Time Period | Entered Employment Rate               | Value    | Numerator<br>Denominator | Value    | Numerator<br>Denominator    | Neg. Perf.<br>(80%)    |
| 1/1/2014 - 12/31/2014     | Adults                                | 56.0%    | 535<br>955               | 61.8%    | 2,510<br>4,059              | 60.0%<br>(48.0%)       |
| 1/1/2014 - 12/31/2014     | Dislocated Workers                    | 55.3%    | 418<br>756               | 62.3%    | 2,016<br>3,234              | 60.0%<br>(48.0%)       |
| 1/1/2014 - 12/31/2014     | National Emergency Grant              | 100.0%   | 2 2                      | 84.2%    | 16<br>19                    |                        |
| 1/1/2014 - 12/31/2014     | Older Youth (19-21) Program Results   | 0.0%     | 0                        | 75.0%    | 15<br>20                    |                        |
| 1/1/2014 - 12/31/2014     | Veterans                              | 44.9%    | 44<br>98                 | 56.9%    | 228<br>401                  |                        |
| Cumulative<br>Time Period | Retention Rate                        | Value    | Numerator<br>Denominator | Value    | Numerator<br>Denominator    | Neg. Perf.<br>(80%)    |
| 7/1/2013 - 6/30/2014      | Adults                                | 83.4%    | 719<br>862               | 85.6%    | 3,070<br>3,585              | 84.0%<br>(67.2%)       |
| 7/1/2013 - 6/30/2014      | Dislocated Workers                    | 83.4%    | 564<br>676               | 85.8%    | 2,478<br>2,888              | 84.0%<br>(67.2%)       |
| 7/1/2013 - 6/30/2014      | National Emergency Grant              | 100.0%   | 4<br>4                   | 86.2%    | 25<br>29                    |                        |
| 7/1/2013 - 6/30/2014      | Older Youth (19-21) Program Results   | 57.1%    | 8<br>14                  | 63.2%    | 12<br>19                    |                        |
| 7/1/2013 - 6/30/2014      | Veterans                              | 79.3%    | 69<br>87                 | 84.5%    | 316<br>374                  |                        |
| Cumulative<br>Time Period | Six-Months Average Earnings           | Value    | Numerator<br>Denominator | Value    | Numerator<br>Denominator    | Neg. Perf.<br>(80%)    |
| 7/1/2013 - 6/30/2014      | Adults                                | \$14,295 | 10,277,975<br>719        | \$14,398 | 44,203,189<br>3,070         | \$13,500<br>(\$10,800) |
| 7/1/2013 - 6/30/2014      | Dislocated Workers                    | \$14,966 | 8,440,758<br>564         | \$14,721 | 36,478,824<br>2,478         | \$13,500<br>(\$10,800) |
| 7/1/2013 - 6/30/2014      | National Emergency Grant              | \$22,920 | 91,681<br>4              | \$21,598 | 539,960<br>25               |                        |
| 7/1/2013 - 6/30/2014      | Older Youth (19-21) Program Results   | \$1,170  | 14,040<br>12             | \$2,579  | 43,846<br>17                |                        |
| 7/1/2013 - 6/30/2014      | Veterans                              | \$15,945 | 1,100,190<br>69          | \$17,713 | 5,597,274<br>316            |                        |
| Cumulative<br>Time Period | Employment and Credential Rate        | Value    | Numerator<br>Denominator | Value    | Numerator<br>Denominator    |                        |
| 1/1/2014 - 12/31/2014     | Adults                                | 22.2%    | 2<br>9                   | 30.4%    | 14<br>46                    |                        |
| 1/1/2014 - 12/31/2014     | Dislocated Workers                    | 40.0%    | 2<br>5                   | 33.3%    | 13<br>39                    |                        |
| 1/1/2014 - 12/31/2014     | Older Youth (19-21) Program Results   | 0.0%     | 0                        |          | 13<br>30                    |                        |