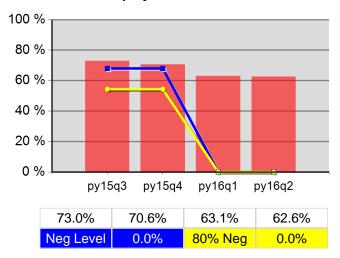

od                | 100.0% | 157<br>157               | 100.0% | 745<br>745               |
| 1/1/2016 - 12/31/2016     | Received a Staff Assisted Service During the Entry Period | 60.5%  | 95<br>157                | 63.6%  | 474<br>745               |

Performance was Calculated: 2/17/2017 12:29:15 PM

<sup>\*</sup> Data suppressed for confidentiality purposes 2/17/2017 12:45:54 PM

#### Clackamas Workforce Partnership Program Year 2016 Rolling 4 Quarters

#### **Adult Entered Employment**



#### **DW Entered Employment**



#### **Adult Retention**



#### **DW Retention**



#### **Adult Average Earnings**



#### **DW Average Earnings**



2/17/2017 12:46:19 PM Page 1 of 2

#### Clackamas Workforce Partnership Program Year 2016 Rolling 4 Quarters

#### Youth Employment or Education



#### Youth Degree or Certificate



#### **Youth Literacy and Numeracy Gains**



2/17/2017 12:46:19 PM Page 2 of 2

Incite, Inc. PY 2016 Qtr-2

|                           |                                                     | Single Quarter | Cumulative 4-Qtr |
|---------------------------|-----------------------------------------------------|----------------|------------------|
| Cumulative<br>Time Period | Participants                                        | Value          | Value            |
| 1/1/2016 - 12/31/2016     | Total Adult Customers                               | 9,578          | 29,837           |
|                           | Total Adults (self-service only)                    | 3,047          | 11,379           |
|                           | WIA Adult