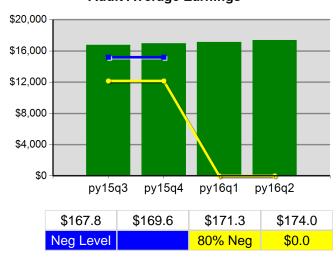

## Statewide Program Year 2016 Rolling 4 Quarters

#### **Adult Average Earnings**