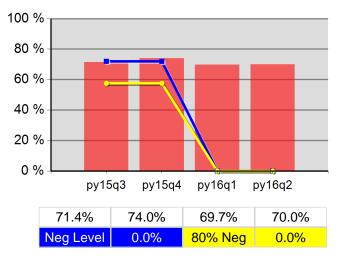

ervice During the Entry Period                   | 100.0% | 160<br>160               | 100.0% | 726<br>726               |
| 1/1/2016 - 12/31/2016     | Received a Staff Assisted Service During the<br>Entry Period | 52.5%  | 84<br>160                | 54.0%  | 392<br>726               |

Performance was Calculated: 2/17/2017 12:31:17 PM

<sup>\*</sup> Data suppressed for confidentiality purposes 2/17/2017 12:46:01 PM

# Eastern Oregon WIB Program Year 2016 Rolling 4 Quarters

#### **Adult Entered Employment**



#### **DW Entered Employment**



#### **Adult Retention**



#### **DW Retention**



### **Adult Average Earnings**



#### **DW Average Earnings**



2/17/2017 12:46:41 PM Page 1 of 2

# Eastern Oregon WIB Program Year 2016 Rolling 4 Quarters

### Youth Employment or Education



#### Youth Degree or Certificate



### **Youth Literacy and Numeracy Gains**



2/17/2017 12:46:41 PM Page 2 of 2