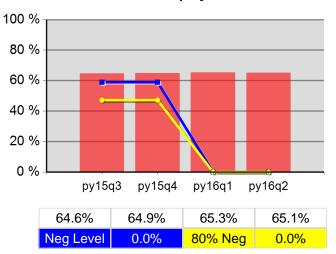

## Statewide Program Year 2016 Rolling 4 Quarters

#### **Adult Entered Employment**

#### Statewide PY 2016 Qtr-2

|                           |                                       | Single Quarter |                          | cumulative 4-Quarter |                          |                     |
|---------------------------|---------------------------------------|----------------|--------------------------|----------------------|--------------------------|---------------------|
| Cumulative<br>Time Period | Youth                                 | Value          | Numerator<br>Denominator | Value                | Numerator<br>Denominator | Neg. Perf.<br>(80%) |
| 4/1/2015 - 3/31/2016      | Placement in Employment or Education  | 74.3%          | 136<br>183               | 76.0%                | 787<br>1,035             |                     |
| 4/1/2015 - 3/31/2016      | Attainment of a Degree or Certificate | 65.9%          | 122<br>185               | 69.0%                | 727<br>1,053             |                     |
| 1/1/2016 - 12/31/2016     | Literacy and Numeracy Gains           | 42.2%          | 81<br>192                | 45.2%                | 294<br>651               |                     |
| Cumulative<br>Time Period | Entered Employment Rate               | Value          | Numerator<br>Denominator | Value                | Numerator<br>Denominator | Neg. Perf.<br>(80%) |
| 4/1/2015 - 3/31/2016      | Adults                                | 65.5%          | 16,544<br>25,239         | 64.4%                | 61,923<br>96,169         |                     |
| 4/1/2015 - 3/31/2016      | Dislocated Workers                    | 66.5%          | 12,976<br>19,506         | 65.1%                | 48,281<br>74,193         |                     |
| 4/1/2015 - 3/31/2016      | National Emergency Grant              | 78.8%          | 78<br>99                 | 83.0%                | 537<br>647               |                     |
| 4/1/2015 - 3/31/2016      | Older Youth (19-21) Program Results   | 75.0%          | 42<br>56                 | 69.7%                | 177<br>254               |                     |
| 4/1/2015 - 3/31/2016      | Veterans                              | 62.8%          | 1,194<br>1,901           | 60.3%                | 4,758<br>7,887           |                     |
| Cumulative<br>Time Period | Retention Rate                        | Value          | Numerator<br>Denominator | Value                | Numerator<br>Denominator | Neg. Perf.<br>(80%) |
| 10/1/2014 - 9/30/2015     | Adults                                | 84.2%          | 15,452<br>18,352         | 85.5%                | 67,019<br>78,404         |                     |
| 10/1/2014 - 9/30/2015     | Dislocated Workers                    | 84.6%          | 11,690<br>13,826         | 85.8%                | 52,327<br>61,000         |                     |
| 10/1/2014 - 9/30/2015     | National Emergency Grant              | 87.0%          | 140<br>161               | 87.6%                | 584<br>667               |                     |
| 10/1/2014 - 9/30/2015     | Older Youth (19-21) Program Results   | 88.5%          | 46<br>52                 | 80.3%                | 179<br>223               |                     |
| 10/1/2014 - 9/30/2015     | Veterans                              | 84.4%          | 1,200<br>1,422           | 84.2%                | 5,137<br>6,103           |                     |
| Cumulative<br>Time Period | Six-Months Average Earnings           | Value          | Numerator<br>Denominator | Value                | Numerator<br>Denominator | Neg. Perf.<br>(80%) |
| 10/1/2014 - 9/30/2015     | Adults                                | \$15,195       | 234,759,544<br>15,450    | \$15,734             | 1,054,176,748<br>67,002  |                     |
| 10/1/2014 - 9/30/2015     | Dislocated Workers                    | \$15,780       | 184,448,994<br>11,689    | \$16,346             | 855,115,016<br>52,314    |                     |
| 10/1/2014 - 9/30/2015     | National Emergency Grant              | \$16,967       | 2,375,339<br>140         | \$17,443             | 10,134,127<br>581        |                     |
| 10/1/2014 - 9/30/2015     | Older Youth (19-21) Program Results   | \$5,630        | 281,507<br>50            | \$5,229              | 1,103,264<br>211         |                     |
| 10/1/2014 - 9/30/2015     | Veterans                              | \$16,505       | 19,806,371<br>1,200      | \$17,849             | 91,652,675<br>5,135      |                     |
| Cumulative<br>Time Period | Employment and Credential Rate        | Value          | Numerator<br>Denominator | Value                | Numerator<br>Denominator |                     |
| 4/1/2015 - 3/31/2016      | Adults                                | 18.8%          | 76<br>405                | 22.2%                | 435<br>1,963             |                     |
| 4/1/2015 - 3/31/2016      | Dislocated Workers                    | 21.4%          | 50<br>234                | 24.0%                | 309<br>1,288             |                     |
| 4/1/2015 - 3/31/2016      | Older Youth (19-21) Program Results   | 38.7%          | 24<br>62                 | 35.6%                | 103<br>289               |                     |