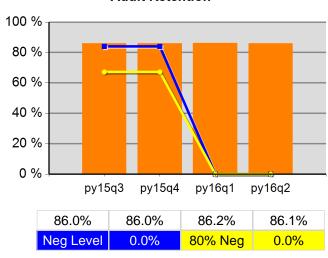

<br>316               |
| Cumulative<br>Time Period | Veteran Priority of Service                               | Value  | Numerator<br>Denominator | Value  | Numerator<br>Denominator |
| 1/1/2016 - 12/31/2016     | Received a Service During the Entry Period                | 100.0% | 770<br>770               | 100.0% | 3,179<br>3,179           |
| 1/1/2016 - 12/31/2016     | Received a Staff Assisted Service During the Entry Period | 79.5%  | 612<br>770               | 77.7%  | 2,469<br>3,179           |

Performance was Calculated: 2/17/2017 12:28:51 PM

<sup>\*</sup> Data suppressed for confidentiality purposes 2/17/2017 12:45:53 PM

## Worksystems, Inc. Program Year 2016 Rolling 4 Quarters

#### **Adult Entered Employment**



#### **DW Entered Employment**



#### **Adult Retention**



#### **DW Retention**



#### **Adult Average Earnings**



#### **DW Average Earnings**



2/17/2017 12:46:15 PM Page 1 of 2

## Worksystems, Inc. Program Year 2016 Rolling 4 Quarters

#### **Youth Employment or Education**



#### Youth Degree or Certificate



#### **Youth Literacy and Numeracy Gains**



2/17/2017 12:46:15 PM Page 2 of 2

# Clackamas Workforce Partnership PY 2016 Qtr-2

|                           |                                                     | Single Quarter | Cumulative 4-Q |
|---------------------------|-----------------------------------------------------|----------------|----------------|
| Cumulative<br>Time Period | Participants                                        | Value          | Value          |
| /1/2016 - 12/31/2016      | Total Adult Customer