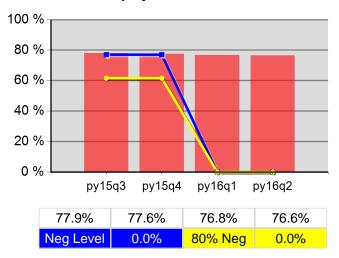

#### **DW Entered Employment**

#### Statewide PY 2016 Qtr-2

|                           |                                       | Single Quarter |                          | cumulative 4-Quarter |                          |                     |
|---------------------------|---------------------------------------|----------------|--------------------------|----------------------|--------------------------|---------------------|
| Cumulative<br>Time Period | Youth                                 | Value          | Numerator<br>Denominator | Value                | Numerator<br>Denominator | Neg. Perf.<br>(80%) |
| 4/1/2015 - 3/31/2016      | Placement in Employment or Education  | 74.3%          | 136<br>183               | 76.0%                | 787<br>1,035             |                     |
| 4/1/2015 - 3/31/2016      | Attainment of a Degree or Certificate | 65.9%          | 122<br>185               | 69.0%                | 727<br>1,053             |                     |
| 1/1/2016 - 12/31/2016     | Literacy and Numeracy Gains           | 42.2%          | 81<br>192                | 45.2%                | 294<br>651               |                     |
| Cumulative<br>Time Period | Entered Employment Rate               | Value          | Numerator<br>Denominator | Value                | Numerator<br>Denominator | Neg. Perf.<br>(80%) |
| 4/1/2015 - 3/31/2016      | Adults                                | 65.5%          | 16,544<br>25,239         | 64.4%                | 61,923<br>96,169         |                     |
| 4/1/2015 - 3/31/2016      | Dislocated Workers                    | 66.5%          | 12,976<br>19,506         | 65.1%                | 48,281<br>74,193         |                     |
| 4/1/2015 - 3/31/2016      | National Emergency Grant              | 78.8%          | 78<br>99                 | 83.0%                | 537<br>647               |                     |
| 4/1/2015 - 3/31/2016      | Older Youth (19-21) Program Results   | 75.0%          | 42<br>56                 | 69.7%                | 177<br>254               |                     |
| 4/1/2015 - 3/31/2016      | Veterans                              | 62.8%          | 1,194<br>1,901           | 60.3%                | 4,758<br>7,887           |                     |
| Cumulative<br>Time Period | Retention Rate                        | Value          | Numerator<br>Denominator | Value                | Numerator<br>Denominator | Neg. Perf.<br>(80%) |
| 10/1/2014 - 9/30/2015     | Adults                                | 84.2%          | 15,452<br>18,352         | 85.5%                | 67,019<br>78,404         |                     |
| 10/1/2014 - 9/30/2015     | Dislocated Workers                    | 84.6%          | 11,690<br>13,826         | 85.8%                | 52,327<br>61,000         |                     |
| 10/1/2014 - 9/30/2015     | National Emergency Grant              | 87.0%          | 140<br>161               | 87.6%                | 584<br>667               |                     |
| 10/1/2014 - 9/30/2015     | Older Youth (19-21) Program Results   | 88.5%          | 46<br>52                 | 80.3%                | 179<br>223               |                     |
| 10/1/2014 - 9/30/2015     | Veterans                              | 84.4%          | 1,200<br>1,422           | 84.2%                | 5,137<br>6,103           |                     |
| Cumulative<br>Time Period | Six-Months Average Earnings           | Value          | Numerator<br>Denominator | Value                | Numerator<br>Denominator | Neg. Perf.<br>(80%) |
| 10/1/2014 - 9/30/2015     | Adults                                | \$15,195       | 234,759,544<br>15,450    | \$15,734             | 1,054,176,748<br>67,002  |                     |
| 10/1/2014 - 9/30/2015     | Dislocated Workers                    | \$15,780       | 184,448,994<br>11,689    | \$16,346             | 855,115,016<br>52,314    |                     |
| 10/1/2014 - 9/30/2015     | National Emergency Grant              | \$16,967       | 2,375,339<br>140         | \$17,443             | 10,134,127<br>581        |                     |
| 10/1/2014 - 9/30/2015     | Older Youth (19-21) Program Results   | \$5,630        | 281,507<br>50            | \$5,229              | 1,103,264<br>211         |                     |
| 10/1/2014 - 9/30/2015     | Veterans                              | \$16,505       | 19,806,371<br>1,200      | \$17,849             | 91,652,675<br>5,135      |                     |
| Cumulative<br>Time Period | Employment and Credential Rate        | Value          | Numerator<br>Denominator | Value                | Numerator<br>Denominator |                     |
| 4/1/2015 - 3/31/2016      | Adults                                | 18.8%          | 76<br>405                | 22.2%                | 435<br>1,963             |                     |
| 4/1/2015 - 3/31/2016      | Dislocated Workers                    | 21.4%          | 50<br>234                | 24.0%                | 309<br>1,288             |                     |
| 4/1/2015 - 3/31/2016      | Older Youth (19-21) Program Results   | 38.7%          | 24<br>62                 | 35.6%                | 103<br>289               |                     |