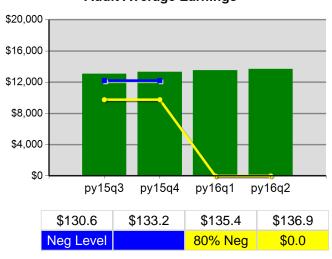

## Statewide Program Year 2016 Rolling 4 Quarters

#### **Adult Average Earnings**

#### **DW Average Earnings**

2/17/2017 12:46:02 PM Page 1 of 2