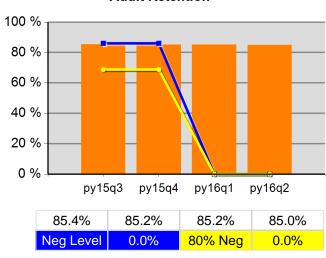

|
| Cumulative<br>Time Period | Veteran Priority of Service                               | Value  | Numerator<br>Denominator | Value  | Numerator<br>Denominator |
| 1/1/2016 - 12/31/2016     | Received a Service During the Entry Period                | 100.0% | 157<br>157               | 100.0% | 745<br>745               |
| 1/1/2016 - 12/31/2016     | Received a Staff Assisted Service During the Entry Period | 60.5%  | 95<br>157                | 63.6%  | 474<br>745               |

Performance was Calculated: 2/17/2017 12:29:15 PM

<sup>\*</sup> Data suppressed for confidentiality purposes 2/17/2017 12:45:54 PM

#### Clackamas Workforce Partnership Program Year 2016 Rolling 4 Quarters

#### **Adult Entered Employment**



#### **DW Entered Employment**



#### **Adult Retention**



#### **DW Retention**



#### **Adult Average Earnings**



#### **DW Average Earnings**



2/17/2017 12:46:19 PM Page 1 of 2

#### Clackamas Workforce Partnership Program Year 2016 Rolling 4 Quarters

#### Youth Employment or Education



#### Youth Degree or Certificate



#### **Youth Literacy and Numeracy Gains**



2/17/2017 12:46:19 PM Page 2 of 2

Incite, Inc. PY 2016 Qtr-2

|                           |                                                     | Single Quarter | Cumulative 4-Qtr |
|---------------------------|-----------------------------------------------------|----------------|------------------|
| Cumulative<br>Time Period | Participants                                        | Value          | Value            |
| 1/1/2016 - 12/31/2016     | Total Adult Customers