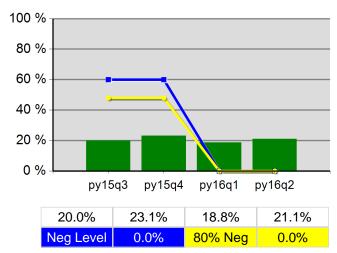

#### Youth Employment or Education

#### Youth Degree or Certificate

#### **Youth Literacy and Numeracy Gains**

2/17/2017 12:46:02 PM Page 2 of 2