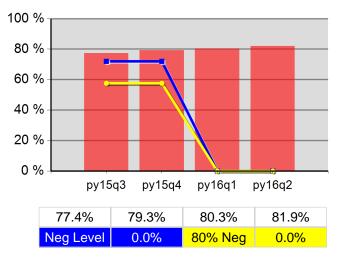

## Statewide Program Year 2016 Rolling 4 Quarters

#### Youth Employment or Education

#### Youth Degree or Certificate