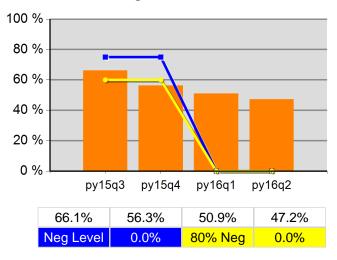

157               | 100.0% | 745<br>745               |
| 1/1/2016 - 12/31/2016     | Received a Staff Assisted Service During the Entry Period | 60.5%  | 95<br>157                | 63.6%  | 474<br>745               |

Performance was Calculated: 2/17/2017 12:29:15 PM

<sup>\*</sup> Data suppressed for confidentiality purposes 2/17/2017 12:45:54 PM

#### Clackamas Workforce Partnership Program Year 2016 Rolling 4 Quarters

#### **Adult Entered Employment**



#### **DW Entered Employment**



#### **Adult Retention**



#### **DW Retention**



#### **Adult Average Earnings**



#### **DW Average Earnings**



2/17/2017 12:46:19 PM Page 1 of 2

#### Clackamas Workforce Partnership Program Year 2016 Rolling 4 Quarters

#### Youth Employment or Education



#### Youth Degree or Certificate



#### **Youth Literacy and Numeracy Gains**



2/17/2017 12:46:19 PM Page 2 of 2

Incite, Inc. PY 2016 Qtr-2

|                           |                                                     | Single Quarter | Cumulative 4-Qtr |
|---------------------------|-----------------------------------------------------|----------------|------------------|
| Cumulative<br>Time Period | Participants                                        | Value          | Value            |
| 1/1/2016 - 12/31/2016     | Total Adult Customers                               | 9,578          | 29,837           |
|                           | Total Adults (self-service only)                    | 3,047          | 11,379           |
|                           | WIA Adult                                           | 9,576