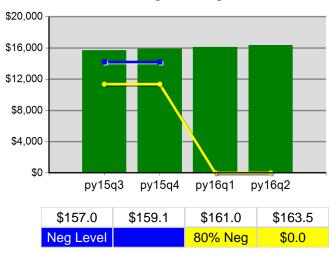

## Statewide Program Year 2016 Rolling 4 Quarters

#### **DW Average Earnings**

2/17/2017 12:46:02 PM Page 1 of 2

#### Statewide PY 2016 Qtr-2

|                           |                                       | Single Quarter |                          | cumulative 4-Quarter |                          |                     |
|---------------------------|---------------------------------------|----------------|--------------------------|----------------------|--------------------------|---------------------|
| Cumulative<br>Time Period | Youth                                 | Value          | Numerator<br>Denominator | Value                | Numerator<br>Denominator | Neg. Perf.<br>(80%) |
| 4/1/2015 - 3/31/2016      | Placement in Employment or Education  | 74.3%          | 136<br>183               | 76.0%                | 787<br>1,035             |                     |
| 4/1/2015 - 3/31/2016      | Attainment of a Degree or Certificate | 65.9%          | 122<br>185               | 69.0%                | 727<br>1,053             |                     |
| 1/1/2016 - 12/31/2016     | Literacy and Numeracy Gains           | 42.2%          | 81<br>192                | 45.2%                | 294<br>651               |                     |
| Cumulative<br>Time Period | Entered Employment Rate               | Value          | Numerator<br>Denominator | Value                | Numerator<br>Denominator | Neg. Perf.<br>(80%) |
| 4/1/2015 - 3/31/2016      | Adults                                | 65.5%          | 16,544<br>25,239         | 64.4%                | 61,923<br>96,169         |                     |
| 4/1/2015 - 3/31/2016      | Dislocated Workers                    | 66.5%          | 12,976<br>19,506         | 65.1%                | 48,281<br>74,193         |                     |
| 4/1/2015 - 3/31/2016      | National Emergency Grant              | 78.8%          | 78<br>99                 | 83.0%                | 537<br>647               |                     |
| 4/1/2015 - 3/31/2016      | Older Youth (19-21) Program Results   | 75.0%          | 42<br>56                 | 69.7%                | 177<br>254               |                     |
| 4/1/2015 - 3/31/2016      | Veterans                              | 62.8%          | 1,194<br>1,901           | 60.3%                | 4,758<br>7,887           |                     |
| Cumulative<br>Time Period | Retention Rate                        | Value          | Numerator<br>Denominator | Value                | Numerator<br>Denominator | Neg. Perf.<br>(80%) |
| 10/1/2014 - 9/30/2015     | Adults                                | 84.2%          | 15,452<br>18,352         | 85.5%                | 67,019<br>78,404         |                     |
| 10/1/2014 - 9/30/2015     | Dislocated Workers                    | 84.6%          | 11,690<br>13,826         | 85.8%                | 52,327<br>61,000         |                     |
| 10/1/2014 - 9/30/2015     | National Emergency Grant              | 87.0%          | 140<br>161               | 87.6%                | 584<br>667               |                     |
| 10/1/2014 - 9/30/2015     | Older Youth (19-21) Program Results   | 88.5%          | 46<br>52                 | 80.3%                | 179<br>223               |                     |
| 10/1/2014 - 9/30/2015     | Veterans                              | 84.4%          | 1,200<br>1,422           | 84.2%                | 5,137<br>6,103           |                     |
| Cumulative<br>Time Period | Six-Months Average Earnings           | Value          | Numerator<br>Denominator | Value                | Numerator<br>Denominator | Neg. Perf.<br>(80%) |
| 10/1/2014 - 9/30/2015     | Adults                                | \$15,195       | 234,759,544<br>15,450    | \$15,734             | 1,054,176,748<br>67,002  |                     |
| 10/1/2014 - 9/30/2015     | Dislocated Workers                    | \$15,780       | 184,448,994<br>11,689    | \$16,346             | 855,115,016<br>52,314    |                     |
| 10/1/2014 - 9/30/2015     | National Emergency Grant              | \$16,967       | 2,375,339<br>140         | \$17,443             | 10,134,127<br>581        |                     |
| 10/1/2014 - 9/30/2015     | Older Youth (19-21) Program Results   | \$5,630        | 281,507<br>50            | \$5,229              | 1,103,264<br>211         |                     |
| 10/1/2014 - 9/30/2015     | Veterans                              | \$16,505       | 19,806,371<br>1,200      | \$17,849             | 91,652,675<br>5,135      |                     |
| Cumulative<br>Time Period | Employment and Credential Rate        | Value          | Numerator<br>Denominator | Value                | Numerator<br>Denominator |                     |
| 4/1/2015 - 3/31/2016      | Adults                                | 18.8%          | 76<br>405                | 22.2%                | 435<br>1,963             |                     |
| 4/1/2015 - 3/31/2016      | Dislocated Workers                    | 21.4%          | 50<br>234                | 24.0%                | 309<br>1,288             |                     |
| 4/1/2015 - 3/31/2016      | Older Youth (19-21) Program Results   | 38.7%          | 24<br>62                 | 35.6%                | 103<br>289               |                     |