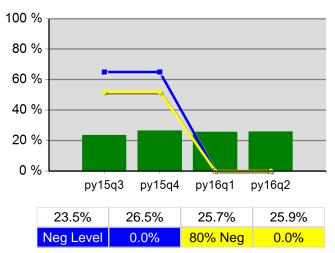

#### Oregon Northwest WIB Program Year 2016 Rolling 4 Quarters

#### Youth Employment or Education

#### Youth Degree or Certificate

#### **Youth Literacy and Numeracy Gains**

2/17/2017 12:46:11 PM Page 2 of 2

Worksystems, Inc. PY 2016 Qtr-2

|                           |                                                     | Single Quarter | Cumulative 4-Qtr |
|---------------------------|-----------------------------------------------------|----------------|------------------|
| Cumulative<br>Time Period | Participants                                        | Value          | Value            |
| 1/1/2016 - 12/31/2016     | Total Adult Customers                               | 17,130         | 55,239           |
|                           | Total Adults (self-service only)                    | 2,783          | 11,073           |
|                           | WIA Adult                                           | 17,129         | 55,235           |
|                           | WIA Dislocated Worker                               | 10,620         | 32,701           |
|                           | National Emergency Grant                            | 188            | 345              |
|                           | Total Veterans                                      | 1,303          | 3,737            |
|                           | Post 9/11 Era Veterans                              | 401            | 1,220            |
|                           | Post 9/11 Era Veterans Receiving Intensive Services | 12             | 47               |
|                           | TAP Workshop Veterans                               | 96             | 281              |
|                           | Received Training Services                          | 546            | 1,206            |
|                           | Received Training Services - Adults                 | 546            | 1,206            |
|                           | Received Training Services - Dislocated Workers     | 248            | 560              |
|                           | Received Training Services - NEG                    | 71             | 222              |
|                           | Total Youth (14-21)                                 | 551            | 729              |
|                           | Younger Youth (14-18)                               | 337            | 472              |
|                           | Older Youth (19-21)                                 | 214            | 257              |
|                           | Out-of-School Youth                                 | 452            | 548              |
|                           | In-School Youth                                     | 99             | 181              |
| Cumulative<br>Time Period | Exiters                                             | Value          | Value            |
| 10/1/2015 - 9/30/2016     | Total Adult Customers                               | 12,077         | 51,014           |
|                           | Total Adults (self-service only)                    | 2,402          | 11,111           |
|                           | WIA Adult                                           | 12,075         | 51,011           |
|                           | WIA Dislocated Worker                               | 7,131          | 29,720           |
|                           | National Emergency Grant                            | 47             | 199              |
|                           | Total Veterans                                      | 771            | 3,399            |
|                           | Post 9/11 Era Veterans                              | 257            | 1,153            |
|                           | Post 9/11 Era Veterans Receiving Intensive Services | 9              | 32               |
|                           | TAP Workshop Veterans                               | 51             | 264              |
|                           | Received Training Services                          | 208            | 722              |
|                           | Received Training Services - Adults                 | 208            | 722              |
|                           | Received Training Services - Dislocated Workers     | 92             | 355              |
|                           | Received Training Services - NEG                    | 40             | 172              |
|                           | Total Youth (14-21)                                 | 63             | 266              |
|                           | Younger Youth (14-18)                               | 47             | 206              |
|                           | Older Youth (19-21)                                 | 16             | 60               |
|                           | Out-of-School Youth                                 | 38             | 119              |
|                           | In-School Youth                                     | 25             | 147              |