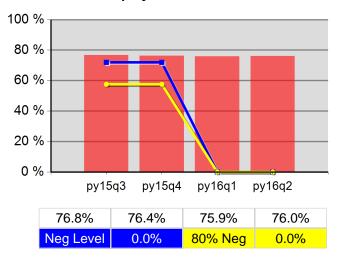

## Statewide Program Year 2016 Rolling 4 Quarters

#### **Adult Retention**

#### Statewide PY 2016 Qtr-2

|                           |                                       | Single Quarter |                          | cumulative 4-Quarter |                          |                     |
|---------------------------|---------------------------------------|----------------|--------------------------|----------------------|--------------------------|---------------------|
| Cumulative<br>Time Period | Youth                                 | Value          | Numerator<br>Denominator | Value                | Numerator<br>Denominator | Neg. Perf.<br>(80%) |
| 4/1/2015 - 3/31/2016      | Placement in Employment or Education  | 74.3%          | 136<br>183               | 76.0%                | 787<br>1,035             |                     |
| 4/1/2015 - 3/31/2016      | Attainment of a Degree or Certificate | 65.9%          | 122<br>185               | 69.0%                | 727<br>1,053             |                     |
| 1/1/2016 - 12/31/2016     | Literacy and Numeracy Gains           | 42.2%          | 81<br>192                | 45.2%                | 294<br>651               |                     |
| Cumulative<br>Time Period | Entered Employment Rate               | Value          | Numerator<br>Denominator | Value                | Numerator<br>Denominator | Neg. Perf.<br>(80%) |
| 4/1/2015 - 3/31/2016      | Adults                                | 65.5%          | 16,544<br>25,239         | 64.4%                | 61,923<br>96,169         |                     |
| 4/1/2015 - 3/31/2016      | Dislocated Workers                    | 66.5%          | 12,976<br>19,506         | 65.1%                | 48,281<br>74,193         |                     |
| 4/1/2015 - 3/31/2016      | National Emergency Grant              | 78.8%          | 78<br>99                 | 83.0%                | 537<br>647               |                     |
| 4/1/2015 - 3/31/2016      | Older Youth (19-21) Program Results   | 75.0%          | 42<br>56                 | 69.7%                | 177<br>254               |                     |
| 4/1/2015 - 3/31/2016      | Veterans                              | 62.8%          | 1,194<br>1,901           | 60.3%                | 4,758<br>7,887           |                     |
| Cumulative<br>Time Period | Retention Rate                        | Value          | Numerator<br>Denominator | Value                | Numerator<br>Denominator | Neg. Perf.<br>(80%) |
| 10/1/2014 - 9/30/2015     | Adults                                | 84.2%          | 15,452<br>18,352         | 85.5%                | 67,019<br>78,404         |                     |
| 10/1/2014 - 9/30/2015     | Dislocated Workers                    | 84.6%          | 11,690<br>13,826         | 85.8%                | 52,327<br>61,000         |                     |
| 10/1/2014 - 9/30/2015     | National Emergency Grant              | 87.0%          | 140<br>161               | 87.6%                | 584<br>667               |                     |
| 10/1/2014 - 9/30/2015     | Older Youth (19-21) Program Results   | 88.5%          | 46<br>52                 | 80.3%                | 179<br>223               |                     |
| 10/1/2014 - 9/30/2015     | Veterans                              | 84.4%          | 1,200<br>1,422           | 84.2%                | 5,137<br>6,103           |                     |
| Cumulative<br>Time Period | Six-Months Average Earnings           | Value          | Numerator<br>Denominator | Value                | Numerator<br>Denominator | Neg. Perf.<br>(80%) |
| 10/1/2014 - 9/30/2015     | Adults                                | \$15,195       | 234,759,544<br>15,450    | \$15,734             | 1,054,176,748<br>67,002  |                     |
| 10/1/2014 - 9/30/2015     | Dislocated Workers                    | \$15,780       | 184,448,994<br>11,689    | \$16,346             | 855,115,016<br>52,314    |                     |
| 10/1/2014 - 9/30/2015     | National Emergency Grant              | \$16,967       | 2,375,339<br>140         | \$17,443             | 10,134,127<br>581        |                     |
| 10/1/2014 - 9/30/2015     | Older Youth (19-21) Program Results   | \$5,630        | 281,507<br>50            | \$5,229              | 1,103,264<br>211         |                     |
| 10/1/2014 - 9/30/2015     | Veterans                              | \$16,505       | 19,806,371<br>1,200      | \$17,849             | 91,652,675<br>5,135      |                     |
| Cumulative<br>Time Period | Employment and Credential Rate        | Value          | Numerator<br>Denominator | Value                | Numerator<br>Denominator |                     |
| 4/1/2015 - 3/31/2016      | Adults                                | 18.8%          | 76<br>405                | 22.2%                | 435<br>1,963             |                     |
| 4/1/2015 - 3/31/2016      | Dislocated Workers                    | 21.4%          | 50<br>234                | 24.0%                | 309<br>1,288             |                     |
| 4/1/2015 - 3/31/2016      | Older Youth (19-21) Program Results   | 38.7%          | 24<br>62                 | 35.6%                | 103<br>289               |                     |