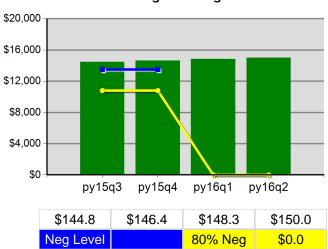

#### **Adult Average Earnings**

#### **DW Average Earnings**

2/17/2017 12:46:02 PM Page 1 of 2