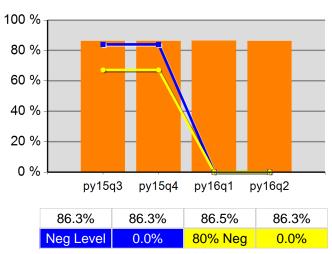

## Statewide Program Year 2016 Rolling 4 Quarters

#### Youth Employment or Education

#### Youth Degree or Certificate

#### **Youth Literacy and Numeracy Gains**

2/17/2017 12:46:02 PM Page 2 of 2