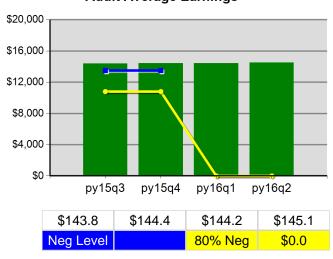

## Statewide Program Year 2016 Rolling 4 Quarters

#### **Adult Average Earnings**