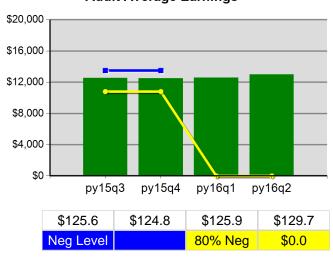

## Statewide Program Year 2016 Rolling 4 Quarters

#### **Adult Average Earnings**