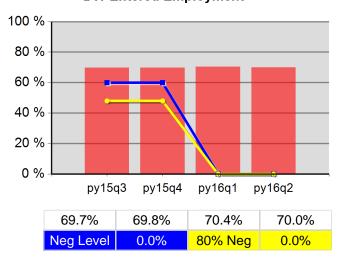

| 65.8%  | 48<br>73                 |
| Cumulative<br>Time Period | Veteran Priority of Service                                  | Value  | Numerator<br>Denominator | Value  | Numerator<br>Denominator |
| 1/1/2016 - 12/31/2016     | Received a Service During the Entry Period                   | 100.0% | 160<br>160               | 100.0% | 726<br>726               |
| 1/1/2016 - 12/31/2016     | Received a Staff Assisted Service During the<br>Entry Period | 52.5%  | 84<br>160                | 54.0%  | 392<br>726               |

Performance was Calculated: 2/17/2017 12:31:17 PM

<sup>\*</sup> Data suppressed for confidentiality purposes 2/17/2017 12:46:01 PM

# Eastern Oregon WIB Program Year 2016 Rolling 4 Quarters

#### **Adult Entered Employment**



#### **DW Entered Employment**



#### **Adult Retention**



#### **DW Retention**



### **Adult Average Earnings**



#### **DW Average Earnings**



2/17/2017 12:46:41 PM Page 1 of 2

# Eastern Oregon WIB Program Year 2016 Rolling 4 Quarters

### Youth Employment or Education



#### Youth Degree or Certificate



### **Youth Literacy and Numeracy Gains**



2/17/2017 12:46:41 PM Page 2 of 2