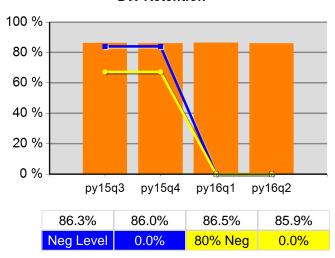

#### **Adult Retention**

#### Statewide PY 2016 Qtr-2

|                           |                                       | Single Quarter |                          | cumulative 4-Quarter |                          |                     |
|---------------------------|---------------------------------------|----------------|--------------------------|----------------------|--------------------------|---------------------|
| Cumulative<br>Time Period | Youth                                 | Value          | Numerator<br>Denominator | Value                | Numerator<br>Denominator | Neg. Perf.<br>(80%) |
| 4/1/2015 - 3/31/2016      | Placement in Employment or Education  | 74.3%          | 136<br>183               | 76.0%                | 787<br>1,035             |                     |
| 4/1/2015 - 3/31/2016      | Attainment of a Degree or Certificate | 65.9%          | 122<br>185               | 69.0%                | 727<br>1,053             |                     |
| 1/1/2016 - 12/31/2016     | Literacy and Numeracy Gains           | 42.2%          | 81<br>192                | 45.2%                | 294<br>651               |                     |
| Cumulative<br>Time Period | Entered Employment Rate               | Value          | Numerator<br>Denominator | Value                | Numerator<br>Denominator | Neg. Perf.<br>(80%) |
| 4/1/2015 - 3/31/2016      | Adults                                | 65.5%          | 16,544<br>25,239         | 64.4%                | 61,923<br>96,169         |                     |
| 4/1/2015 - 3/31/2016      | Dislocated Workers                    | 66.5%          | 12,976<br>19,506         | 65.1%                | 48,281<br>74,193         |                     |
| 4/1/2015 - 3/31/2016      | National Emergency Grant              | 78.8%          | 78<br>99                 | 83.0%                | 537<br>647               |                     |
| 4/1/2015 - 3/31/2016      | Older Youth (19-21) Program Results   | 75.0%          | 42<br>56                 | 69.7%                | 177<br>254               |                     |
| 4/1/2015 - 3/31/2016      | Veterans                              | 62.8%          | 1,194<br>1,901           | 60.3%                | 4,758<br>7,887           |                     |
| Cumulative<br>Time Period | Retention Rate                        | Value          | Numerator<br>Denominator | Value                | Numerator<br>Denominator | Neg. Perf.<br>(80%) |
| 10/1/2014 - 9/30/2015     | Adults                                | 84.2%          | 15,452<br>18,352         | 85.5%                | 67,019<br>78,404         |                     |
| 10/1/2014 - 9/30/2015     | Dislocated Workers                    | 84.6%          | 11,690<br>13,826         | 85.8%                | 52,327<br>61,000         |                     |
| 10/1/2014 - 9/30/2015     | National Emergency Grant              | 87.0%          | 140<br>161               | 87.6%                | 584<br>667               |                     |
| 10/1/2014 - 9/30/2015     | Older Youth (19-21) Program Results   | 88.5%          | 46<br>52                 | 80.3%                | 179<br>223               |                     |
| 10/1/2014 - 9/30/2015     | Veterans                              | 84.4%          | 1,200<br>1,422           | 84.2%                | 5,137<br>6,103           |                     |
| Cumulative<br>Time Period | Six-Months Average Earnings           | Value          | Numerator<br>Denominator | Value                | Numerator<br>Denominator | Neg. Perf.<br>(80%) |
| 10/1/2014 - 9/30/2015     | Adults                                | \$15,195       | 234,759,544<br>15,450    | \$15,734             | 1,054,176,748<br>67,002  |                     |
| 10/1/2014 - 9/30/2015     | Dislocated Workers                    | \$15,780       | 184,448,994<br>11,689    | \$16,346             | 855,115,016<br>52,314    |                     |
| 10/1/2014 - 9/30/2015     | National Emergency Grant              | \$16,967       | 2,375,339<br>140         | \$17,443             | 10,134,127<br>581        |                     |
| 10/1/2014 - 9/30/2015     | Older Youth (19-21) Program Results   | \$5,630        | 281,507<br>50            | \$5,229              | 1,103,264<br>211         |                     |
| 10/1/2014 - 9/30/2015     | Veterans                              | \$16,505       | 19,806,371<br>1,200      | \$17,849             | 91,652,675<br>5,135      |                     |
| Cumulative<br>Time Period | Employment and Credential Rate        | Value          | Numerator<br>Denominator | Value                | Numerator<br>Denominator |                     |
| 4/1/2015 - 3/31/2016      | Adults                                | 18.8%          | 76<br>405                | 22.2%                | 435<br>1,963             |                     |
| 4/1/2015 - 3/31/2016      | Dislocated Workers                    | 21.4%          | 50<br>234                | 24.0%                | 309<br>1,288             |                     |
| 4/1/2015 - 3/31/2016      | Older Youth (19-21) Program Results   | 38.7%          | 24<br>62                 | 35.6%                | 103<br>289               |                     |