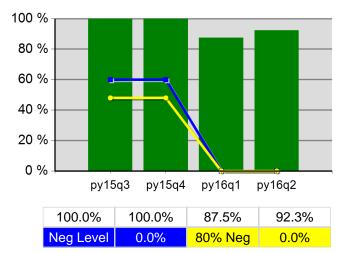

## Statewide Program Year 2016 Rolling 4 Quarters

#### Youth Employment or Education

#### Youth Degree or Certificate

#### **Youth Literacy and Numeracy Gains**

2/17/2017 12:46:02 PM Page 2 of 2