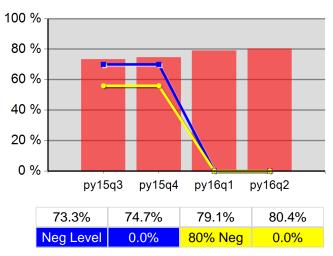

eceived a Service During the Entry Period                   | 100.0% | 498<br>498               | 100.0% | 2,183<br>2,183           |
| 1/1/2016 - 12/31/2016     | Received a Staff Assisted Service During the<br>Entry Period | 56.0%  | 279<br>498               | 58.0%  | 1,267<br>2,183           |

Performance was Calculated: 2/17/2017 12:29:37 PM

<sup>\*</sup> Data suppressed for confidentiality purposes 2/17/2017 12:45:55 PM

## Incite, Inc. Program Year 2016 Rolling 4 Quarters

#### **Adult Entered Employment**



#### **DW Entered Employment**



#### **Adult Retention**



#### **DW Retention**



#### **Adult Average Earnings**



#### **DW Average Earnings**



2/17/2017 12:46:23 PM Page 1 of 2

Incite, Inc.
Program Year 2016 Rolling 4 Quarters

#### Youth Employment or Education



#### Youth Degree or Certificate



#### **Youth Literacy and Numeracy Gains**



2/17/2017 12:46:23 PM Page 2 of 2

# Lane Workforce Partnership PY 2016 Qtr-2

|                           |                                                     | Single Quarter | Cumulative 4-Qtr |
|---------------------------|-----------------------------------------------------|----------------|------------------|
| Cumulative<br>Time Period | Participants                                        | Value          | Value            |
| 1/1/2016 - 12/31/2016     | Total Adult Customers                               | 5,523          | 17,448           |
|                           | Total Adults (self-service only)                    | 2,227          | 7,610            |
|                           | WIA Adu