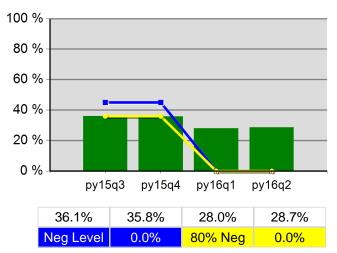

|
| 1/1/2016 - 12/31/2016     | Received a Staff Assisted Service During the Entry Period | 60.5%  | 95<br>157                | 63.6%  | 474<br>745               |

Performance was Calculated: 2/17/2017 12:29:15 PM

<sup>\*</sup> Data suppressed for confidentiality purposes 2/17/2017 12:45:54 PM

#### Clackamas Workforce Partnership Program Year 2016 Rolling 4 Quarters

#### **Adult Entered Employment**



#### **DW Entered Employment**



#### **Adult Retention**



#### **DW Retention**



#### **Adult Average Earnings**



#### **DW Average Earnings**



2/17/2017 12:46:19 PM Page 1 of 2

#### Clackamas Workforce Partnership Program Year 2016 Rolling 4 Quarters

#### Youth Employment or Education



#### Youth Degree or Certificate



#### **Youth Literacy and Numeracy Gains**



2/17/2017 12:46:19 PM Page 2 of 2

Incite, Inc. PY 2016 Qtr-2

|                           |                                                     | Single Quarter | Cumulative 4-Qtr |
|---------------------------|-----------------------------------------------------|----------------|------------------|
| Cumulative<br>Time Period | Participants                                        | Value          | Value            |
| 1/1/2016 - 12/31/2016     | Total Adult Customers                               | 9,578          | 29,837           |
|                           | Total Adults (self-service only)                    | 3,047          | 11,379           |
|                           | WIA Adult                                           | 9,576          | 29,832           |
|