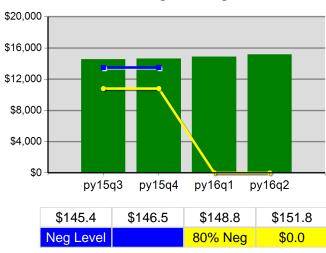

## Statewide Program Year 2016 Rolling 4 Quarters

#### **Adult Average Earnings**

#### **DW Average Earnings**

2/17/2017 12:46:02 PM Page 1 of 2