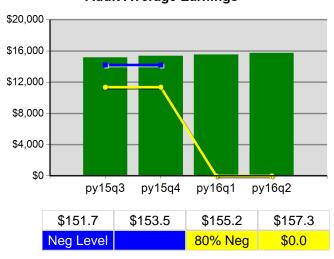

## Statewide Program Year 2016 Rolling 4 Quarters

#### **Adult Average Earnings**

#### Statewide PY 2016 Qtr-2

|                           |                                       | Single Quarter |                          | cumulative 4-Quarter |                          |                     |
|---------------------------|---------------------------------------|----------------|--------------------------|----------------------|--------------------------|---------------------|
| Cumulative<br>Time Period | Youth                                 | Value          | Numerator<br>Denominator | Value                | Numerator<br>Denominator | Neg. Perf.<br>(80%) |
| 4/1/2015 - 3/31/2016      | Placement in Employment or Education  | 74.3%          | 136<br>183               | 76.0%                | 787<br>1,035             |                     |
| 4/1/2015 - 3/31/2016      | Attainment of a Degree or Certificate | 65.9%          | 122<br>185               | 69.0%                | 727<br>1,053             |                     |
| 1/1/2016 - 12/31/2016     | Literacy and Numeracy Gains           | 42.2%          | 81<br>192                | 45.2%                | 294<br>651               |                     |
| Cumulative<br>Time Period | Entered Employment Rate               | Value          | Numerator<br>Denominator | Value                | Numerator<br>Denominator | Neg. Perf.<br>(80%) |
| 4/1/2015 - 3/31/2016      | Adults                                | 65.5%          | 16,544<br>25,239         | 64.4%                | 61,923<br>96,169         |                     |
| 4/1/2015 - 3/31/2016      | Dislocated Workers                    | 66.5%          | 12,976<br>19,506         | 65.1%                | 48,281<br>74,193         |                     |
| 4/1/2015 - 3/31/2016      | National Emergency Grant              | 78.8%          | 78<br>99                 | 83.0%                | 537<br>647               |                     |
| 4/1/2015 - 3/31/2016      | Older Youth (19-21) Program Results   | 75.0%          | 42<br>56                 | 69.7%                | 177<br>254               |                     |
| 4/1/2015 - 3/31/2016      | Veterans                              | 62.8%          | 1,194<br>1,901           | 60.3%                | 4,758<br>7,887           |                     |
| Cumulative<br>Time Period | Retention Rate                        | Value          | Numerator<br>Denominator | Value                | Numerator<br>Denominator | Neg. Perf.<br>(80%) |
| 10/1/2014 - 9/30/2015     | Adults                                | 84.2%          | 15,452<br>18,352         | 85.5%                | 67,019<br>78,404         |                     |
| 10/1/2014 - 9/30/2015     | Dislocated Workers                    | 84.6%          | 11,690<br>13,826         | 85.8%                | 52,327<br>61,000         |                     |
| 10/1/2014 - 9/30/2015     | National Emergency Grant              | 87.0%          | 140<br>161               | 87.6%                | 584<br>667               |                     |
| 10/1/2014 - 9/30/2015     | Older Youth (19-21) Program Results   | 88.5%          | 46<br>52                 | 80.3%                | 179<br>223               |                     |
| 10/1/2014 - 9/30/2015     | Veterans                              | 84.4%          | 1,200<br>1,422           | 84.2%                | 5,137<br>6,103           |                     |
| Cumulative<br>Time Period | Six-Months Average Earnings           | Value          | Numerator<br>Denominator | Value                | Numerator<br>Denominator | Neg. Perf.<br>(80%) |
| 10/1/2014 - 9/30/2015     | Adults                                | \$15,195       | 234,759,544<br>15,450    | \$15,734             | 1,054,176,748<br>67,002  |                     |
| 10/1/2014 - 9/30/2015     | Dislocated Workers                    | \$15,780       | 184,448,994<br>11,689    | \$16,346             | 855,115,016<br>52,314    |                     |
| 10/1/2014 - 9/30/2015     | National Emergency Grant              | \$16,967       | 2,375,339<br>140         | \$17,443             | 10,134,127<br>581        |                     |
| 10/1/2014 - 9/30/2015     | Older Youth (19-21) Program Results   | \$5,630        | 281,507<br>50            | \$5,229              | 1,103,264<br>211         |                     |
| 10/1/2014 - 9/30/2015     | Veterans                              | \$16,505       | 19,806,371<br>1,200      | \$17,849             | 91,652,675<br>5,135      |                     |
| Cumulative<br>Time Period | Employment and Credential Rate        | Value          | Numerator<br>Denominator | Value                | Numerator<br>Denominator |                     |
| 4/1/2015 - 3/31/2016      | Adults                                | 18.8%          | 76<br>405                | 22.2%                | 435<br>1,963             |                     |
| 4/1/2015 - 3/31/2016      | Dislocated Workers                    | 21.4%          | 50<br>234                | 24.0%                | 309<br>1,288             |                     |
| 4/1/2015 - 3/31/2016      | Older Youth (19-21) Program Results   | 38.7%          | 24<br>62                 | 35.6%                | 103<br>289               |                     |