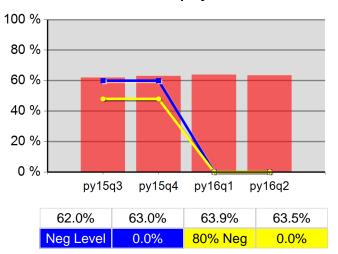

#### Oregon Northwest WIB Program Year 2016 Rolling 4 Quarters

#### Youth Employment or Education

#### Youth Degree or Certificate

#### **Youth Literacy and Numeracy Gains**

2/17/2017 12:46:11 PM Page 2 of 2

Worksystems, Inc. PY 2016 Qtr-2

|                           |                                                     | Single Quarter | Cumulative 4-Qtr |
|---------------------------|-----------------------------------------------------|----------------|------------------|
| Cumulative<br>Time Period | Participants                                        | Value          | Value            |
| 1/1/2016 - 12/31/2016     | Total Adult Customers                               | 17,130         | 55,239           |
|                           | Total Adults (self-service only)                    | 2,783          | 11,073           |
|                           | WIA Adult                                           | 17,129         | 55,235           |
|                           | WIA Dislocated Worker                               | 10,620         | 32,701           |
|                           | National Emergency Grant                            | 188            | 345              |
|                           | Total Veterans                                      | 1,303          | 3,737            |
|                           | Post 9/11 Era Veterans                              | 401            | 1,220            |
|                           | Post 9/11 Era Veterans Receiving Intensive Services | 12             | 47               |
|                           | TAP Workshop Veterans                               | 96             | 281              |
|                           | Received Training Services                          | 546            | 1,206            |
|                           | Received Training Services - Adults                 | 546            | 1,206            |
|                           | Received Training Services - Dislocated Workers     | 248            | 560              |
|                           | Received Training Services - NEG                    | 71             | 222              |
|                           | Total Youth (14-21)                                 | 551            | 729              |
|                           | Younger Youth (14-18)                               | 337            | 472              |
|                           | Older Youth (19-21)                                 | 214            | 257              |
|                           | Out-of-School Youth                                 | 452            | 548              |
|                           | In-School Youth                                     | 99             | 181              |
| Cumulative<br>Time Period | Exiters                                             | Value          | Value            |
| 10/1/2015 - 9/30/2016     | Total Adult Customers                               | 12,077         | 51,014           |
|                           | Total Adults (self-service only)                    | 2,402          | 11,111           |
|                           | WIA Adult                                           | 12,075         | 51,011           |
|                           | WIA Dislocated Worker                               | 7,131          | 29,720           |
|                           | National Emergency Grant                            | 47             | 199              |
|                           | Total Veterans                                      | 771            | 3,399            |
|                           | Post 9/11 Era Veterans                              | 257            | 1,153            |
|                           | Post 9/11 Era Veterans Receiving Intensive Services | 9              | 32               |
|                           | TAP Workshop Veterans                               | 51             | 264              |
|                           | Received Training Services                          | 208            | 722              |
|                           | Received Training Services - Adults                 | 208            | 722              |
|                           | Received Training Services - Dislocated Workers     | 92             | 355              |
|                           | Received Training Services - NEG                    | 40             | 172              |
|                           | Total Youth (14-21)                                 | 63             | 266              |
|                           | Younger Youth (14-18)                               | 47             | 206              |
|                           | Older Youth (19-21)                                 | 16             | 60               |
|                           | Out-of-School Youth                                 | 38             | 119              |
|                           | In-School Youth                                     | 25             | 147              |