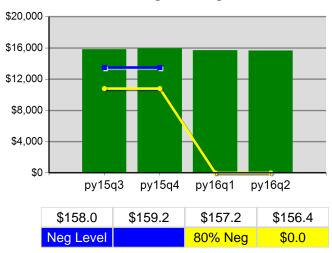

| Value  | Numerator<br>Denominator | Value  | Numerator<br>Denominator |
| 1/1/2016 - 12/31/2016     | Received a Service During the Entry Period                   | 100.0% | 160<br>160               | 100.0% | 726<br>726               |
| 1/1/2016 - 12/31/2016     | Received a Staff Assisted Service During the<br>Entry Period | 52.5%  | 84<br>160                | 54.0%  | 392<br>726               |

Performance was Calculated: 2/17/2017 12:31:17 PM

<sup>\*</sup> Data suppressed for confidentiality purposes 2/17/2017 12:46:01 PM

# Eastern Oregon WIB Program Year 2016 Rolling 4 Quarters

#### **Adult Entered Employment**



#### **DW Entered Employment**



#### **Adult Retention**



#### **DW Retention**



### **Adult Average Earnings**



#### **DW Average Earnings**



2/17/2017 12:46:41 PM Page 1 of 2

# Eastern Oregon WIB Program Year 2016 Rolling 4 Quarters

### Youth Employment or Education



#### Youth Degree or Certificate



### **Youth Literacy and Numeracy Gains**



2/17/2017 12:46:41 PM Page 2 of 2