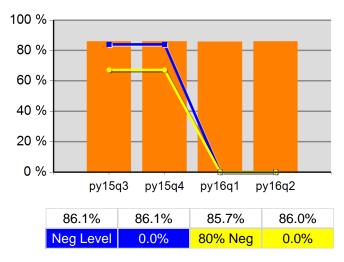

ve<br>Time Period | Veteran Priority of Service                                  | Value  | Numerator<br>Denominator | Value  | Numerator<br>Denominator |
| 1/1/2016 - 12/31/2016     | Received a Service During the Entry Period                   | 100.0% | 160<br>160               | 100.0% | 726<br>726               |
| 1/1/2016 - 12/31/2016     | Received a Staff Assisted Service During the<br>Entry Period | 52.5%  | 84<br>160                | 54.0%  | 392<br>726               |

Performance was Calculated: 2/17/2017 12:31:17 PM

<sup>\*</sup> Data suppressed for confidentiality purposes 2/17/2017 12:46:01 PM

# Eastern Oregon WIB Program Year 2016 Rolling 4 Quarters

#### **Adult Entered Employment**



#### **DW Entered Employment**



#### **Adult Retention**



#### **DW Retention**



### **Adult Average Earnings**



#### **DW Average Earnings**



2/17/2017 12:46:41 PM Page 1 of 2

# Eastern Oregon WIB Program Year 2016 Rolling 4 Quarters

### Youth Employment or Education



#### Youth Degree or Certificate



### **Youth Literacy and Numeracy Gains**



2/17/2017 12:46:41 PM Page 2 of 2