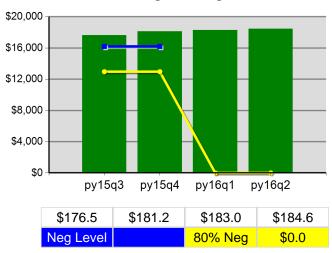

#### **Adult Average Earnings**

#### **DW Average Earnings**

2/17/2017 12:46:02 PM Page 1 of 2