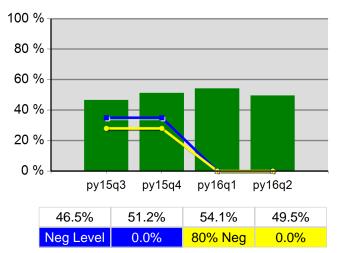

| 100.0% | 2,183<br>2,183           |
| 1/1/2016 - 12/31/2016     | Received a Staff Assisted Service During the<br>Entry Period | 56.0%  | 279<br>498               | 58.0%  | 1,267<br>2,183           |

Performance was Calculated: 2/17/2017 12:29:37 PM

<sup>\*</sup> Data suppressed for confidentiality purposes 2/17/2017 12:45:55 PM

## Incite, Inc. Program Year 2016 Rolling 4 Quarters

#### **Adult Entered Employment**



#### **DW Entered Employment**



#### **Adult Retention**



#### **DW Retention**



#### **Adult Average Earnings**



#### **DW Average Earnings**



2/17/2017 12:46:23 PM Page 1 of 2

Incite, Inc.
Program Year 2016 Rolling 4 Quarters

#### Youth Employment or Education



#### Youth Degree or Certificate



#### **Youth Literacy and Numeracy Gains**



2/17/2017 12:46:23 PM Page 2 of 2

# Lane Workforce Partnership PY 2016 Qtr-2

|                           |                                                     | Single Quarter | Cumulative 4-Qtr |
|---------------------------|-----------------------------------------------------|----------------|------------------|
| Cumulative<br>Time Period | Participants                                        | Value          | Value            |
| 1/1/2016 - 12/31/2016     | Total Adult Customers                               | 5,523          | 17,448           |
|                           | Total Adults (self-service only)                    | 2,227          | 7,610            |
|                           | WIA Adult                                           | 5,522          | 17,444           |