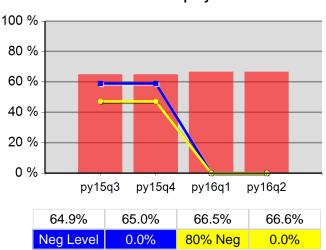

| 69.0%  | 29<br>42                 | 67.8%  | 103<br>152               |
| Cumulative<br>Time Period | Veteran Priority of Service                                  | Value  | Numerator<br>Denominator | Value  | Numerator<br>Denominator |
| 1/1/2016 - 12/31/2016     | Received a Service During the Entry Period                   | 100.0% | 498<br>498               | 100.0% | 2,183<br>2,183           |
| 1/1/2016 - 12/31/2016     | Received a Staff Assisted Service During the<br>Entry Period | 56.0%  | 279<br>498               | 58.0%  | 1,267<br>2,183           |

Performance was Calculated: 2/17/2017 12:29:37 PM

<sup>\*</sup> Data suppressed for confidentiality purposes 2/17/2017 12:45:55 PM

## Incite, Inc. Program Year 2016 Rolling 4 Quarters

#### **Adult Entered Employment**



#### **DW Entered Employment**



#### **Adult Retention**



#### **DW Retention**



#### **Adult Average Earnings**



#### **DW Average Earnings**



2/17/2017 12:46:23 PM Page 1 of 2

Incite, Inc.
Program Year 2016 Rolling 4 Quarters

#### Youth Employment or Education



#### Youth Degree or Certificate



#### **Youth Literacy and Numeracy Gains**



2/17/2017 12:46:23 PM Page 2 of 2

# Lane Workforce Partnership PY 2016 Qtr-2

|                           |                                                     | Single Quarter | Cumulative 4-Qtr |
|---------------------------|-----------------------------------------------------|----------------|------------------|
| Cumulative<br>Time Period | Participants                                        | Value          | Value            |