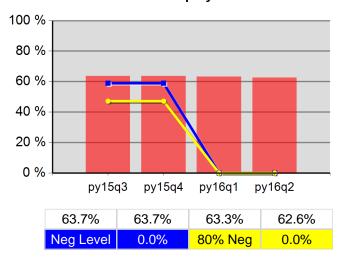

#### **Adult Entered Employment**

#### Statewide PY 2016 Qtr-2

|                           |                                       | Single Quarter |                          | cumulative 4-Quarter |                          |                     |
|---------------------------|---------------------------------------|----------------|--------------------------|----------------------|--------------------------|---------------------|
| Cumulative<br>Time Period | Youth                                 | Value          | Numerator<br>Denominator | Value                | Numerator<br>Denominator | Neg. Perf.<br>(80%) |
| 4/1/2015 - 3/31/2016      | Placement in Employment or Education  | 74.3%          | 136<br>183               | 76.0%                | 787<br>1,035             |                     |
| 4/1/2015 - 3/31/2016      | Attainment of a Degree or Certificate | 65.9%          | 122<br>185               | 69.0%                | 727<br>1,053             |                     |
| 1/1/2016 - 12/31/2016     | Literacy and Numeracy Gains           | 42.2%          | 81<br>192                | 45.2%                | 294<br>651               |                     |
| Cumulative<br>Time Period | Entered Employment Rate               | Value          | Numerator<br>Denominator | Value                | Numerator<br>Denominator | Neg. Perf.<br>(80%) |
| 4/1/2015 - 3/31/2016      | Adults                                | 65.5%          | 16,544<br>25,239         | 64.4%                | 61,923<br>96,169         |                     |
| 4/1/2015 - 3/31/2016      | Dislocated Workers                    | 66.5%          | 12,976<br>19,506         | 65.1%                | 48,281<br>74,193         |                     |
| 4/1/2015 - 3/31/2016      | National Emergency Grant              | 78.8%          | 78<br>99                 | 83.0%                | 537<br>647               |                     |
| 4/1/2015 - 3/31/2016      | Older Youth (19-21) Program Results   | 75.0%          | 42<br>56                 | 69.7%                | 177<br>254               |                     |
| 4/1/2015 - 3/31/2016      | Veterans                              | 62.8%          | 1,194<br>1,901           | 60.3%                | 4,758<br>7,887           |                     |
| Cumulative<br>Time Period | Retention Rate                        | Value          | Numerator<br>Denominator | Value                | Numerator<br>Denominator | Neg. Perf.<br>(80%) |
| 10/1/2014 - 9/30/2015     | Adults                                | 84.2%          | 15,452<br>18,352         | 85.5%                | 67,019<br>78,404         |                     |
| 10/1/2014 - 9/30/2015     | Dislocated Workers                    | 84.6%          | 11,690<br>13,826         | 85.8%                | 52,327<br>61,000         |                     |
| 10/1/2014 - 9/30/2015     | National Emergency Grant              | 87.0%          | 140<br>161               | 87.6%                | 584<br>667               |                     |
| 10/1/2014 - 9/30/2015     | Older Youth (19-21) Program Results   | 88.5%          | 46<br>52                 | 80.3%                | 179<br>223               |                     |
| 10/1/2014 - 9/30/2015     | Veterans                              | 84.4%          | 1,200<br>1,422           | 84.2%                | 5,137<br>6,103           |                     |
| Cumulative<br>Time Period | Six-Months Average Earnings           | Value          | Numerator<br>Denominator | Value                | Numerator<br>Denominator | Neg. Perf.<br>(80%) |
| 10/1/2014 - 9/30/2015     | Adults                                | \$15,195       | 234,759,544<br>15,450    | \$15,734             | 1,054,176,748<br>67,002  |                     |
| 10/1/2014 - 9/30/2015     | Dislocated Workers                    | \$15,780       | 184,448,994<br>11,689    | \$16,346             | 855,115,016<br>52,314    |                     |
| 10/1/2014 - 9/30/2015     | National Emergency Grant              | \$16,967       | 2,375,339<br>140         | \$17,443             | 10,134,127<br>581        |                     |
| 10/1/2014 - 9/30/2015     | Older Youth (19-21) Program Results   | \$5,630        | 281,507<br>50            | \$5,229              | 1,103,264<br>211         |                     |
| 10/1/2014 - 9/30/2015     | Veterans                              | \$16,505       | 19,806,371<br>1,200      | \$17,849             | 91,652,675<br>5,135      |                     |
| Cumulative<br>Time Period | Employment and Credential Rate        | Value          | Numerator<br>Denominator | Value                | Numerator<br>Denominator |                     |
| 4/1/2015 - 3/31/2016      | Adults                                | 18.8%          | 76<br>405                | 22.2%                | 435<br>1,963             |                     |
| 4/1/2015 - 3/31/2016      | Dislocated Workers                    | 21.4%          | 50<br>234                | 24.0%                | 309<br>1,288             |                     |
| 4/1/2015 - 3/31/2016      | Older Youth (19-21) Program Results   | 38.7%          | 24<br>62                 | 35.6%                | 103<br>289               |                     |