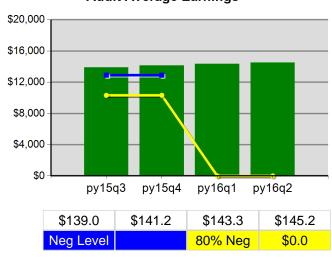

#### **Adult Average Earnings**

#### Statewide PY 2016 Qtr-2

|                           |                                       | Single Quarter |                          | cumulative 4-Quarter |                          |                     |
|---------------------------|---------------------------------------|----------------|--------------------------|----------------------|--------------------------|---------------------|
| Cumulative<br>Time Period | Youth                                 | Value          | Numerator<br>Denominator | Value                | Numerator<br>Denominator | Neg. Perf.<br>(80%) |
| 4/1/2015 - 3/31/2016      | Placement in Employment or Education  | 74.3%          | 136<br>183               | 76.0%                | 787<br>1,035             |                     |
| 4/1/2015 - 3/31/2016      | Attainment of a Degree or Certificate | 65.9%          | 122<br>185               | 69.0%                | 727<br>1,053             |                     |
| 1/1/2016 - 12/31/2016     | Literacy and Numeracy Gains           | 42.2%          | 81<br>192                | 45.2%                | 294<br>651               |                     |
| Cumulative<br>Time Period | Entered Employment Rate               | Value          | Numerator<br>Denominator | Value                | Numerator<br>Denominator | Neg. Perf.<br>(80%) |
| 4/1/2015 - 3/31/2016      | Adults                                | 65.5%          | 16,544<br>25,239         | 64.4%                | 61,923<br>96,169         |                     |
| 4/1/2015 - 3/31/2016      | Dislocated Workers                    | 66.5%          | 12,976<br>19,506         | 65.1%                | 48,281<br>74,193         |                     |
| 4/1/2015 - 3/31/2016      | National Emergency Grant              | 78.8%          | 78<br>99                 | 83.0%                | 537<br>647               |                     |
| 4/1/2015 - 3/31/2016      | Older Youth (19-21) Program Results   | 75.0%          | 42<br>56                 | 69.7%                | 177<br>254               |                     |
| 4/1/2015 - 3/31/2016      | Veterans                              | 62.8%          | 1,194<br>1,901           | 60.3%                | 4,758<br>7,887           |                     |
| Cumulative<br>Time Period | Retention Rate                        | Value          | Numerator<br>Denominator | Value                | Numerator<br>Denominator | Neg. Perf.<br>(80%) |
| 10/1/2014 - 9/30/2015     | Adults                                | 84.2%          | 15,452<br>18,352         | 85.5%                | 67,019<br>78,404         |                     |
| 10/1/2014 - 9/30/2015     | Dislocated Workers                    | 84.6%          | 11,690<br>13,826         | 85.8%                | 52,327<br>61,000         |                     |
| 10/1/2014 - 9/30/2015     | National Emergency Grant              | 87.0%          | 140<br>161               | 87.6%                | 584<br>667               |                     |
| 10/1/2014 - 9/30/2015     | Older Youth (19-21) Program Results   | 88.5%          | 46<br>52                 | 80.3%                | 179<br>223               |                     |
| 10/1/2014 - 9/30/2015     | Veterans                              | 84.4%          | 1,200<br>1,422           | 84.2%                | 5,137<br>6,103           |                     |
| Cumulative<br>Time Period | Six-Months Average Earnings           | Value          | Numerator<br>Denominator | Value                | Numerator<br>Denominator | Neg. Perf.<br>(80%) |
| 10/1/2014 - 9/30/2015     | Adults                                | \$15,195       | 234,759,544<br>15,450    | \$15,734             | 1,054,176,748<br>67,002  |                     |
| 10/1/2014 - 9/30/2015     | Dislocated Workers                    | \$15,780       | 184,448,994<br>11,689    | \$16,346             | 855,115,016<br>52,314    |                     |
| 10/1/2014 - 9/30/2015     | National Emergency Grant              | \$16,967       | 2,375,339<br>140         | \$17,443             | 10,134,127<br>581        |                     |
| 10/1/2014 - 9/30/2015     | Older Youth (19-21) Program Results   | \$5,630        | 281,507<br>50            | \$5,229              | 1,103,264<br>211         |                     |
| 10/1/2014 - 9/30/2015     | Veterans                              | \$16,505       | 19,806,371<br>1,200      | \$17,849             | 91,652,675<br>5,135      |                     |
| Cumulative<br>Time Period | Employment and Credential Rate        | Value          | Numerator<br>Denominator | Value                | Numerator<br>Denominator |                     |
| 4/1/2015 - 3/31/2016      | Adults                                | 18.8%          | 76<br>405                | 22.2%                | 435<br>1,963             |                     |
| 4/1/2015 - 3/31/2016      | Dislocated Workers                    | 21.4%          | 50<br>234                | 24.0%                | 309<br>1,288             |                     |
| 4/1/2015 - 3/31/2016      | Older Youth (19-21) Program Results   | 38.7%          | 24<br>62                 | 35.6%                | 103<br>289               |                     |