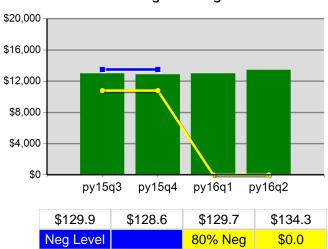

## Statewide Program Year 2016 Rolling 4 Quarters

#### **DW Average Earnings**

2/17/2017 12:46:02 PM Page 1 of 2