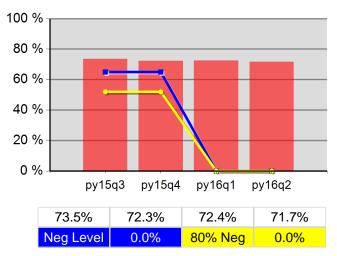

## Statewide Program Year 2016 Rolling 4 Quarters

#### Youth Employment or Education

#### Youth Degree or Certificate

#### **Youth Literacy and Numeracy Gains**

2/17/2017 12:46:02 PM Page 2 of 2