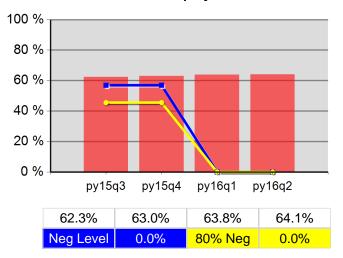

47.2%  | 50<br>106                |
| Cumulative<br>Time Period | Veteran Priority of Service                               | Value  | Numerator<br>Denominator | Value  | Numerator<br>Denominator |
| 1/1/2016 - 12/31/2016     | Received a Service During the Entry Period                | 100.0% | 157<br>157               | 100.0% | 745<br>745               |
| 1/1/2016 - 12/31/2016     | Received a Staff Assisted Service During the Entry Period | 60.5%  | 95<br>157                | 63.6%  | 474<br>745               |

Performance was Calculated: 2/17/2017 12:29:15 PM

<sup>\*</sup> Data suppressed for confidentiality purposes 2/17/2017 12:45:54 PM

#### Clackamas Workforce Partnership Program Year 2016 Rolling 4 Quarters

#### **Adult Entered Employment**



#### **DW Entered Employment**



#### **Adult Retention**



#### **DW Retention**



#### **Adult Average Earnings**



#### **DW Average Earnings**



2/17/2017 12:46:19 PM Page 1 of 2

#### Clackamas Workforce Partnership Program Year 2016 Rolling 4 Quarters

#### Youth Employment or Education



#### Youth Degree or Certificate



#### **Youth Literacy and Numeracy Gains**



2/17/2017 12:46:19 PM Page 2 of 2

Incite, Inc. PY 2016 Qtr-2

|                           |                                                     | Single Quarter | Cumulative 4-Qtr |
|---------------------------|-----------------------------------------------------|----------------|------------------|
| Cumulative<br>Time Period | Participants                                        | Value          | Value            |
| 1/1/2016 - 12/31/2016