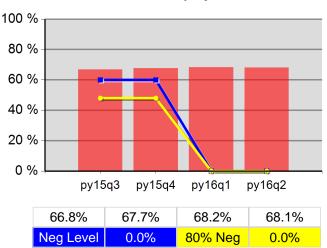

| 60.0%  | *                        | 65.8%  | 48<br>73                 |
| Cumulative<br>Time Period | Veteran Priority of Service                                  | Value  | Numerator<br>Denominator | Value  | Numerator<br>Denominator |
| 1/1/2016 - 12/31/2016     | Received a Service During the Entry Period                   | 100.0% | 160<br>160               | 100.0% | 726<br>726               |
| 1/1/2016 - 12/31/2016     | Received a Staff Assisted Service During the<br>Entry Period | 52.5%  | 84<br>160                | 54.0%  | 392<br>726               |

Performance was Calculated: 2/17/2017 12:31:17 PM

<sup>\*</sup> Data suppressed for confidentiality purposes 2/17/2017 12:46:01 PM

# Eastern Oregon WIB Program Year 2016 Rolling 4 Quarters

#### **Adult Entered Employment**



#### **DW Entered Employment**



#### **Adult Retention**



#### **DW Retention**



### **Adult Average Earnings**



#### **DW Average Earnings**



2/17/2017 12:46:41 PM Page 1 of 2

# Eastern Oregon WIB Program Year 2016 Rolling 4 Quarters

### Youth Employment or Education



#### Youth Degree or Certificate



### **Youth Literacy and Numeracy Gains**



2/17/2017 12:46:41 PM Page 2 of 2