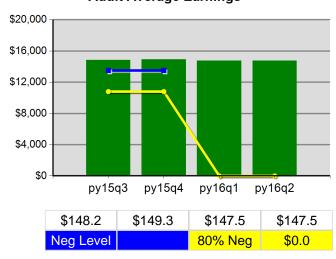

ty of Service                                  | Value  | Numerator<br>Denominator | Value  | Numerator<br>Denominator |
| 1/1/2016 - 12/31/2016     | Received a Service During the Entry Period                   | 100.0% | 160<br>160               | 100.0% | 726<br>726               |
| 1/1/2016 - 12/31/2016     | Received a Staff Assisted Service During the<br>Entry Period | 52.5%  | 84<br>160                | 54.0%  | 392<br>726               |

Performance was Calculated: 2/17/2017 12:31:17 PM

<sup>\*</sup> Data suppressed for confidentiality purposes 2/17/2017 12:46:01 PM

# Eastern Oregon WIB Program Year 2016 Rolling 4 Quarters

#### **Adult Entered Employment**



#### **DW Entered Employment**



#### **Adult Retention**



#### **DW Retention**



### **Adult Average Earnings**



#### **DW Average Earnings**



2/17/2017 12:46:41 PM Page 1 of 2

# Eastern Oregon WIB Program Year 2016 Rolling 4 Quarters

### Youth Employment or Education



#### Youth Degree or Certificate



### **Youth Literacy and Numeracy Gains**



2/17/2017 12:46:41 PM Page 2 of 2