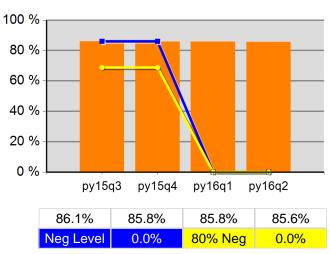

ime Period | Veteran Priority of Service                               | Value  | Numerator<br>Denominator | Value  | Numerator<br>Denominator |
| 1/1/2016 - 12/31/2016     | Received a Service During the Entry Period                | 100.0% | 157<br>157               | 100.0% | 745<br>745               |
| 1/1/2016 - 12/31/2016     | Received a Staff Assisted Service During the Entry Period | 60.5%  | 95<br>157                | 63.6%  | 474<br>745               |

Performance was Calculated: 2/17/2017 12:29:15 PM

<sup>\*</sup> Data suppressed for confidentiality purposes 2/17/2017 12:45:54 PM

#### Clackamas Workforce Partnership Program Year 2016 Rolling 4 Quarters

#### **Adult Entered Employment**



#### **DW Entered Employment**



#### **Adult Retention**



#### **DW Retention**



#### **Adult Average Earnings**



#### **DW Average Earnings**



2/17/2017 12:46:19 PM Page 1 of 2

#### Clackamas Workforce Partnership Program Year 2016 Rolling 4 Quarters

#### Youth Employment or Education



#### Youth Degree or Certificate



#### **Youth Literacy and Numeracy Gains**



2/17/2017 12:46:19 PM Page 2 of 2

Incite, Inc. PY 2016 Qtr-2

|                           |                                                     | Single Quarter | Cumulative 4-Qtr |
|---------------------------|-----------------------------------------------------|----------------|------------------|
| Cumulative<br>Time Period | Participants                                        | Value          | Value            |
| 1/1/2016 - 12/31/2016     | Total Adult Customers