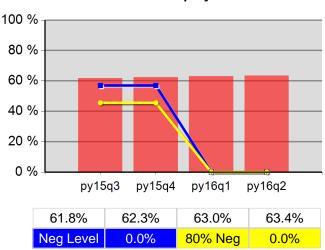

.0%  | 6<br>24                  | 47.2%  | 50<br>106                |
| Cumulative<br>Time Period | Veteran Priority of Service                               | Value  | Numerator<br>Denominator | Value  | Numerator<br>Denominator |
| 1/1/2016 - 12/31/2016     | Received a Service During the Entry Period                | 100.0% | 157<br>157               | 100.0% | 745<br>745               |
| 1/1/2016 - 12/31/2016     | Received a Staff Assisted Service During the Entry Period | 60.5%  | 95<br>157                | 63.6%  | 474<br>745               |

Performance was Calculated: 2/17/2017 12:29:15 PM

<sup>\*</sup> Data suppressed for confidentiality purposes 2/17/2017 12:45:54 PM

#### Clackamas Workforce Partnership Program Year 2016 Rolling 4 Quarters

#### **Adult Entered Employment**



#### **DW Entered Employment**



#### **Adult Retention**



#### **DW Retention**



#### **Adult Average Earnings**



#### **DW Average Earnings**



2/17/2017 12:46:19 PM Page 1 of 2

#### Clackamas Workforce Partnership Program Year 2016 Rolling 4 Quarters

#### Youth Employment or Education



#### Youth Degree or Certificate



#### **Youth Literacy and Numeracy Gains**



2/17/2017 12:46:19 PM Page 2 of 2

Incite, Inc. PY 2016 Qtr-2

|                           |                                                     | Single Quarter | Cumulative 4-Qtr |
|---------------------------|-----------------------------------------------------|----------------|------------------|
| Cumulative<br>Time Period | Participants                                        | Value          | Value