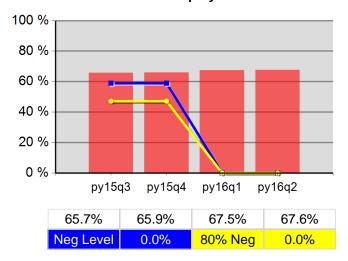

| 67.8%  | 103<br>152               |
| Cumulative<br>Time Period | Veteran Priority of Service                                  | Value  | Numerator<br>Denominator | Value  | Numerator<br>Denominator |
| 1/1/2016 - 12/31/2016     | Received a Service During the Entry Period                   | 100.0% | 498<br>498               | 100.0% | 2,183<br>2,183           |
| 1/1/2016 - 12/31/2016     | Received a Staff Assisted Service During the<br>Entry Period | 56.0%  | 279<br>498               | 58.0%  | 1,267<br>2,183           |

Performance was Calculated: 2/17/2017 12:29:37 PM

<sup>\*</sup> Data suppressed for confidentiality purposes 2/17/2017 12:45:55 PM

## Incite, Inc. Program Year 2016 Rolling 4 Quarters

#### **Adult Entered Employment**



#### **DW Entered Employment**



#### **Adult Retention**



#### **DW Retention**



#### **Adult Average Earnings**



#### **DW Average Earnings**



2/17/2017 12:46:23 PM Page 1 of 2

Incite, Inc.
Program Year 2016 Rolling 4 Quarters

#### Youth Employment or Education



#### Youth Degree or Certificate



#### **Youth Literacy and Numeracy Gains**



2/17/2017 12:46:23 PM Page 2 of 2

# Lane Workforce Partnership PY 2016 Qtr-2

|                           |                                                     | Single Quarter | Cumulative 4-Qtr |
|---------------------------|-----------------------------------------------------|----------------|------------------|
| Cumulative<br>Time Period | Participants                                        | Value          | Value            |
| 1/1/2016 - 12/31/2016     | Tot