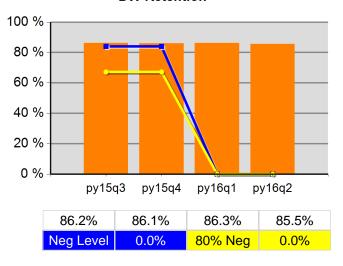

## Statewide Program Year 2016 Rolling 4 Quarters

#### **Adult Retention**

#### **DW Retention**