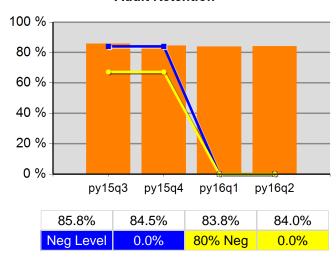

|
| Cumulative<br>Time Period | Veteran Priority of Service                                  | Value  | Numerator<br>Denominator | Value  | Numerator<br>Denominator |
| 1/1/2016 - 12/31/2016     | Received a Service During the Entry Period                   | 100.0% | 192<br>192               | 100.0% | 735<br>735               |
| 1/1/2016 - 12/31/2016     | Received a Staff Assisted Service During the<br>Entry Period | 52.1%  | 100<br>192               | 49.4%  | 363<br>735               |

Performance was Calculated: 2/17/2017 12:27:39 PM

<sup>\*</sup> Data suppressed for confidentiality purposes 2/17/2017 12:45:52 PM

## Oregon Northwest WIB Program Year 2016 Rolling 4 Quarters

#### **Adult Entered Employment**



#### **DW Entered Employment**



#### **Adult Retention**



#### **DW Retention**



#### **Adult Average Earnings**



#### **DW Average Earnings**



2/17/2017 12:46:11 PM Page 1 of 2

#### Oregon Northwest WIB Program Year 2016 Rolling 4 Quarters

#### Youth Employment or Education



#### Youth Degree or Certificate



#### **Youth Literacy and Numeracy Gains**



2/17/2017 12:46:11 PM Page 2 of 2

Worksystems, Inc. PY 2016 Qtr-2

|                           |                                                     | Single Quarter | Cumulative 4-Qtr |
|---------------------------|-----------------------------------------------------|----------------|------------------|
| Cumulative<br>Time Period | Participants                                        | Value          | Value            |
| 1/1/2016 - 12/31/2016     | Total Adult Customers