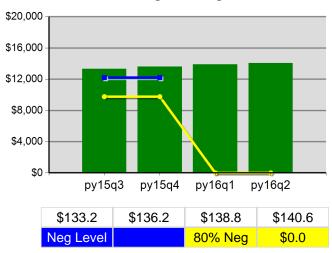

## Statewide Program Year 2016 Rolling 4 Quarters

#### **Adult Entered Employment**

#### **DW Entered Employment**

#### **Adult Retention**

#### **DW Retention**

#### **Adult Average Earnings**

#### **DW Average Earnings**

2/17/2017 12:46:02 PM Page 1 of 2