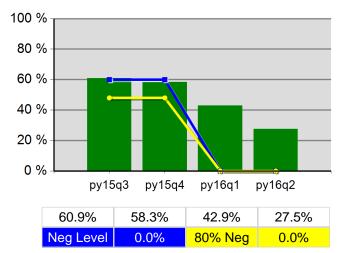

#### Youth Employment or Education

#### Youth Degree or Certificate

#### **Youth Literacy and Numeracy Gains**

2/17/2017 12:46:02 PM Page 2 of 2