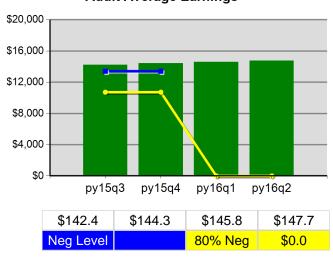

#### **Adult Average Earnings**

#### **DW Average Earnings**

2/17/2017 12:46:02 PM Page 1 of 2