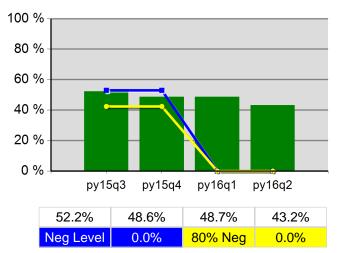

## Statewide Program Year 2016 Rolling 4 Quarters

#### Youth Employment or Education

#### Youth Degree or Certificate

#### **Youth Literacy and Numeracy Gains**

2/17/2017 12:46:02 PM Page 2 of 2