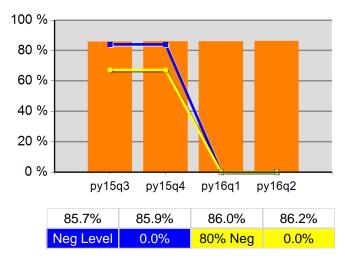

ulative<br>Time Period | Veteran Priority of Service                                  | Value  | Numerator<br>Denominator | Value  | Numerator<br>Denominator |
| 1/1/2016 - 12/31/2016     | Received a Service During the Entry Period                   | 100.0% | 498<br>498               | 100.0% | 2,183<br>2,183           |
| 1/1/2016 - 12/31/2016     | Received a Staff Assisted Service During the<br>Entry Period | 56.0%  | 279<br>498               | 58.0%  | 1,267<br>2,183           |

Performance was Calculated: 2/17/2017 12:29:37 PM

<sup>\*</sup> Data suppressed for confidentiality purposes 2/17/2017 12:45:55 PM

## Incite, Inc. Program Year 2016 Rolling 4 Quarters

#### **Adult Entered Employment**



#### **DW Entered Employment**



#### **Adult Retention**



#### **DW Retention**



#### **Adult Average Earnings**



#### **DW Average Earnings**



2/17/2017 12:46:23 PM Page 1 of 2

Incite, Inc.
Program Year 2016 Rolling 4 Quarters

#### Youth Employment or Education



#### Youth Degree or Certificate



#### **Youth Literacy and Numeracy Gains**



2/17/2017 12:46:23 PM Page 2 of 2

# Lane Workforce Partnership PY 2016 Qtr-2

|                           |                                                     | Single Quarter | Cumulative 4-Qtr |
|---------------------------|-----------------------------------------------------|----------------|------------------|
| Cumulative<br>Time Period | Participants                                        | Value          | Value            |
| 1/1/2016 - 12/31/2016     | Total Adult Customers                               | 5,