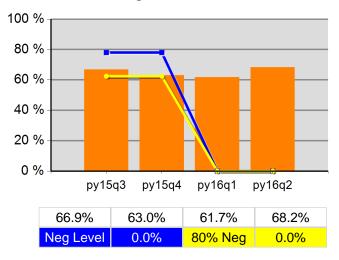

eriod                   | 100.0% | 498<br>498               | 100.0% | 2,183<br>2,183           |
| 1/1/2016 - 12/31/2016     | Received a Staff Assisted Service During the<br>Entry Period | 56.0%  | 279<br>498               | 58.0%  | 1,267<br>2,183           |

Performance was Calculated: 2/17/2017 12:29:37 PM

<sup>\*</sup> Data suppressed for confidentiality purposes 2/17/2017 12:45:55 PM

## Incite, Inc. Program Year 2016 Rolling 4 Quarters

#### **Adult Entered Employment**



#### **DW Entered Employment**



#### **Adult Retention**



#### **DW Retention**



#### **Adult Average Earnings**



#### **DW Average Earnings**



2/17/2017 12:46:23 PM Page 1 of 2

Incite, Inc.
Program Year 2016 Rolling 4 Quarters

#### Youth Employment or Education



#### Youth Degree or Certificate



#### **Youth Literacy and Numeracy Gains**



2/17/2017 12:46:23 PM Page 2 of 2

# Lane Workforce Partnership PY 2016 Qtr-2

|                           |                                                     | Single Quarter | Cumulative 4-Qtr |
|---------------------------|-----------------------------------------------------|----------------|------------------|
| Cumulative<br>Time Period | Participants                                        | Value          | Value            |
| 1/1/2016 - 12/31/2016     | Total Adult Customers                               | 5,523          | 17,448           |
|                           | Total Adults (self-service only)                    | 2,227          | 7,610            |
|                           | WIA Adult