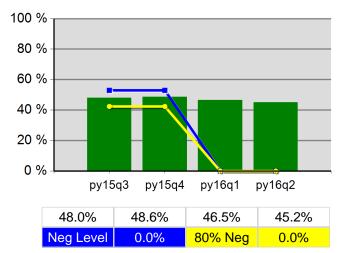

<br>2,922           | 100.0% | 12,461<br>12,461         |
| 1/1/2016 - 12/31/2016     | Received a Staff Assisted Service During the Entry Period | 60.1%  | 1,756<br>2,922           | 61.7%  | 7,686<br>12,461          |

Performance was Calculated: 2/17/2017 12:26:00 PM

<sup>\*</sup> Data suppressed for confidentiality purposes 2/17/2017 12:45:50 PM

## Statewide Program Year 2016 Rolling 4 Quarters

#### **Adult Entered Employment**



#### **DW Entered Employment**



#### **Adult Retention**



#### **DW Retention**



#### **Adult Average Earnings**



#### **DW Average Earnings**



2/17/2017 12:46:02 PM Page 1 of 2

## Statewide Program Year 2016 Rolling 4 Quarters

#### Youth Employment or Education



#### Youth Degree or Certificate



#### **Youth Literacy and Numeracy Gains**



2/17/2017 12:46:02 PM Page 2 of 2

#### Oregon Northwest WIB PY 2016 Qtr-2

|                           |                                                     | Single Quarter | Cumulative 4-Qtr |
|---------------------------|-----------------------------------------------------|----------------|------------------|
| Cumulative<br>Time Period | Participants                                        | Value          | Value            |
| /1/2016 - 12/31/2016      | Total Adult Customers                               | 3,128          | 9,679            |
|                           | Total Adults (self-service only)                    | 1,315          | 4,826            |
|                           | WIA Adult                                           | 3,128          | 9,678            |
|