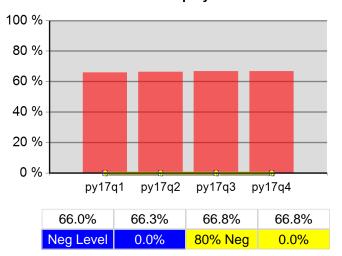

| 44.4%  | 8<br>18                  |
| Cumulative<br>Time Period | Veteran Priority of Service                               | Value  | Numerator<br>Denominator | Value  | Numerator<br>Denominator |
| 7/1/2017 - 6/30/2018      | Received a Service During the Entry Period                | 100.0% | 721<br>721               | 100.0% | 721<br>721               |
| 7/1/2017 - 6/30/2018      | Received a Staff Assisted Service During the Entry Period | 97.9%  | 706<br>721               | 97.9%  | 706<br>721               |

Performance was Calculated: 8/7/2018 7:44:11 AM

<sup>\*</sup> Data suppressed for confidentiality purposes 8/10/2018 2:45:46 PM

# East Cascades WIB Program Year 2017 Rolling 4 Quarters

#### **Adult Entered Employment**



#### **DW Entered Employment**



#### **Adult Retention**



#### **DW Retention**



### **Adult Average Earnings**



#### **DW Average Earnings**



8/10/2018 2:46:04 PM Page 1 of 2

# East Cascades WIB Program Year 2017 Rolling 4 Quarters

### Youth Employment or Education



### Youth Degree or Certificate



### **Youth Literacy and Numeracy Gains**



8/10/2018 2:46:04 PM Page 2 of 2

# Eastern Oregon WIB PY 2017 Qtr-4

|                           |                                                     | Single Quarter | Cumulative 4-Qtr |
|---------------------------|-----------------------------------------------------|----------------|------------------|
| Cumulative<br>Time Period | Participants                                        | Value          | Value            |
| 7/1/2017 - 6/30/2018      | Total Adul