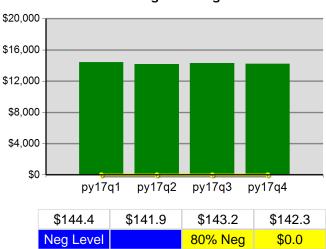

# Statewide Program Year 2017 Rolling 4 Quarters

#### **DW Average Earnings**

8/10/2018 2:45:48 PM Page 1 of 2

Statewide Program Year 2017 Rolling 4 Quarters