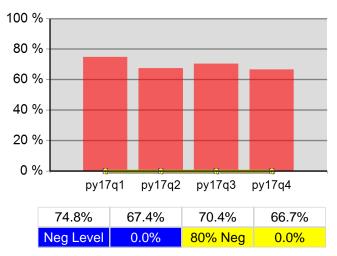

Entry Period                | 100.0% | 1,130<br>1,130           | 100.0% | 1,130<br>1,130           |
| 7/1/2017 - 6/30/2018      | Received a Staff Assisted Service During the Entry Period | 95.0%  | 1,074<br>1,130           | 95.0%  | 1,074<br>1,130           |

Performance was Calculated: 8/7/2018 7:43:44 AM

<sup>\*</sup> Data suppressed for confidentiality purposes 8/10/2018 2:45:43 PM

#### Willamette Workforce Partnership Program Year 2017 Rolling 4 Quarters

## **Adult Entered Employment**



#### **DW Entered Employment**



#### **Adult Retention**



#### **DW Retention**



## **Adult Average Earnings**



#### **DW Average Earnings**



8/10/2018 2:45:57 PM Page 1 of 2

## Willamette Workforce Partnership Program Year 2017 Rolling 4 Quarters

# Youth Employment or Education



## Youth Degree or Certificate



# **Youth Literacy and Numeracy Gains**



8/10/2018 2:45:57 PM Page 2 of 2

# Lane Workforce Partnership PY 2017 Qtr-4

|                           |                                                     | Single Quarter | Cumulative 4-Qtr |
|---------------------------|-----------------------------------------------------|----------------|------------------|
| Cumulative<br>Time Period | Participants                                        | Value          | Value            |
| 7/1/2017 - 6/30/2018      | Total Adult Customers                               | 10,194         | 10,194           |
|                           | Total Adults (self-service only)                    | 0              | 0                |
|                           | WIA Adult