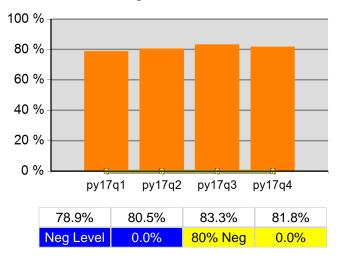

.0% | 406<br>406               | 100.0% | 406<br>406               |
| 7/1/2017 - 6/30/2018      | Received a Staff Assisted Service During the Entry Period | 97.3%  | 395<br>406               | 97.3%  | 395<br>406               |

Performance was Calculated: 8/7/2018 7:43:36 AM

<sup>\*</sup> Data suppressed for confidentiality purposes 8/10/2018 2:45:42 PM

#### Clackamas Workforce Partnership Program Year 2017 Rolling 4 Quarters

## **Adult Entered Employment**



#### **DW Entered Employment**



#### **Adult Retention**



#### **DW Retention**



### **Adult Average Earnings**



#### **DW Average Earnings**



8/10/2018 2:45:55 PM Page 1 of 2

## Clackamas Workforce Partnership Program Year 2017 Rolling 4 Quarters

## Youth Employment or Education



## Youth Degree or Certificate



# **Youth Literacy and Numeracy Gains**



8/10/2018 2:45:55 PM Page 2 of 2

# Willamette Workforce Partnership PY 2017 Qtr-4

|                           |                                                     | Single Quarter | Cumulative 4-Q |
|---------------------------|-----------------------------------------------------|----------------|----------------|
| Cumulative<br>Time Period | Participants                                        | Value          | Value          |
| 7/1/2017 - 6/30/2018      | Total Adult Customers                               | 17,080         | 17,080         |
|                           | Total Adults (self-service only)                    | 0              | 0              |
|                           | WIA Adult