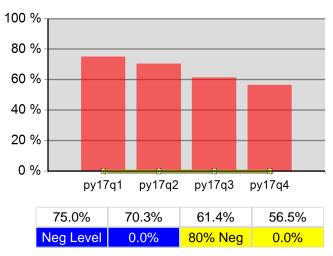

During the Entry Period                | 100.0% | 711<br>711               | 100.0% | 711<br>711               |
| 7/1/2017 - 6/30/2018      | Received a Staff Assisted Service During the Entry Period | 96.1%  | 683<br>711               | 96.1%  | 683<br>711               |

Performance was Calculated: 8/7/2018 7:43:52 AM

<sup>\*</sup> Data suppressed for confidentiality purposes 8/10/2018 2:45:44 PM

#### Lane Workforce Partnership Program Year 2017 Rolling 4 Quarters

## **Adult Entered Employment**



#### **DW Entered Employment**



#### **Adult Retention**



#### **DW Retention**



### **Adult Average Earnings**



#### **DW Average Earnings**



8/10/2018 2:45:59 PM Page 1 of 2

## Lane Workforce Partnership Program Year 2017 Rolling 4 Quarters

# Youth Employment or Education



## Youth Degree or Certificate



# **Youth Literacy and Numeracy Gains**



8/10/2018 2:45:59 PM Page 2 of 2

# Southwestern Oregon WIB PY 2017 Qtr-4

|                           |                                                     | Single Quarter | Cumulative 4-Q |
|---------------------------|-----------------------------------------------------|----------------|----------------|
| Cumulative<br>Time Period | Participants                                        | Value          | Value          |
| 7/1/2017 - 6/30/2018      | Total Adult Customers                               | 5,246          | 5,246          |
|                           | Total Adults (self-service only)                    | 0              | 0              |
|                           | WIA Adult