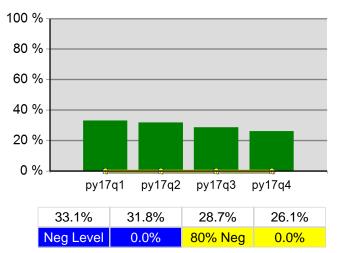

,130<br>1,130           |
| 7/1/2017 - 6/30/2018      | Received a Staff Assisted Service During the Entry Period | 95.0%  | 1,074<br>1,130           | 95.0%  | 1,074<br>1,130           |

Performance was Calculated: 8/7/2018 7:43:44 AM

<sup>\*</sup> Data suppressed for confidentiality purposes 8/10/2018 2:45:43 PM

#### Willamette Workforce Partnership Program Year 2017 Rolling 4 Quarters

## **Adult Entered Employment**



#### **DW Entered Employment**



#### **Adult Retention**



#### **DW Retention**



## **Adult Average Earnings**



#### **DW Average Earnings**



8/10/2018 2:45:57 PM Page 1 of 2

## Willamette Workforce Partnership Program Year 2017 Rolling 4 Quarters

# Youth Employment or Education



## Youth Degree or Certificate



# **Youth Literacy and Numeracy Gains**



8/10/2018 2:45:57 PM Page 2 of 2

# Lane Workforce Partnership PY 2017 Qtr-4

|                           |                                                     | Single Quarter | Cumulative 4-Qtr |
|---------------------------|-----------------------------------------------------|----------------|------------------|
| Cumulative<br>Time Period | Participants                                        | Value          | Value            |
| 7/1/2017 - 6/30/2018      | Total Adult Customers                               | 10,194         | 10,194           |
|                           | Total Adults (self-service only)                    | 0              | 0                |
|                           | WIA Adult                                           | 10,194         | 10,194           |