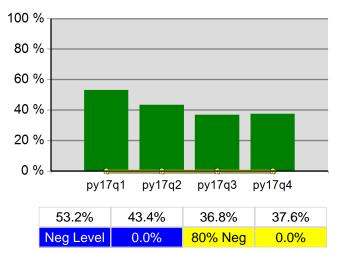

| 100.0% | 721<br>721               |
| 7/1/2017 - 6/30/2018      | Received a Staff Assisted Service During the Entry Period | 97.9%  | 706<br>721               | 97.9%  | 706<br>721               |

Performance was Calculated: 8/7/2018 7:44:11 AM

<sup>\*</sup> Data suppressed for confidentiality purposes 8/10/2018 2:45:46 PM

# East Cascades WIB Program Year 2017 Rolling 4 Quarters

#### **Adult Entered Employment**



#### **DW Entered Employment**



#### **Adult Retention**



#### **DW Retention**



### **Adult Average Earnings**



#### **DW Average Earnings**



8/10/2018 2:46:04 PM Page 1 of 2

# East Cascades WIB Program Year 2017 Rolling 4 Quarters

### Youth Employment or Education



### Youth Degree or Certificate



### **Youth Literacy and Numeracy Gains**



8/10/2018 2:46:04 PM Page 2 of 2

# Eastern Oregon WIB PY 2017 Qtr-4

|                           |                                                     | Single Quarter | Cumulative 4-Qtr |
|---------------------------|-----------------------------------------------------|----------------|------------------|
| Cumulative<br>Time Period | Participants                                        | Value          | Value            |
| 7/1/2017 - 6/30/2018      | Total Adult Customers                               | 5,747          | 5,747            |
|                           | Total Adults (self-service only)                    | 0              | 0                |
|                           | WIA Adult                                           | 5,740          | 5,740            |
|