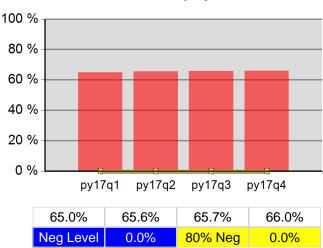

| 44.4%  | 8<br>18                  | 44.4%  | 8<br>18                  |
| Cumulative<br>Time Period | Veteran Priority of Service                               | Value  | Numerator<br>Denominator | Value  | Numerator<br>Denominator |
| 7/1/2017 - 6/30/2018      | Received a Service During the Entry Period                | 100.0% | 721<br>721               | 100.0% | 721<br>721               |
| 7/1/2017 - 6/30/2018      | Received a Staff Assisted Service During the Entry Period | 97.9%  | 706<br>721               | 97.9%  | 706<br>721               |

Performance was Calculated: 8/7/2018 7:44:11 AM

<sup>\*</sup> Data suppressed for confidentiality purposes 8/10/2018 2:45:46 PM

# East Cascades WIB Program Year 2017 Rolling 4 Quarters

#### **Adult Entered Employment**



#### **DW Entered Employment**



#### **Adult Retention**



#### **DW Retention**



### **Adult Average Earnings**



#### **DW Average Earnings**



8/10/2018 2:46:04 PM Page 1 of 2

# East Cascades WIB Program Year 2017 Rolling 4 Quarters

### Youth Employment or Education



### Youth Degree or Certificate



### **Youth Literacy and Numeracy Gains**



8/10/2018 2:46:04 PM Page 2 of 2

# Eastern Oregon WIB PY 2017 Qtr-4

|                           |                                                     | Single Quarter | Cumulative 4-Qtr |
|---------------------------|-----------------------------------------------------|----------------|------------------|
| Cumulative<br>Time Period | Participants                                        | Value          | Value            |
| 7/1/