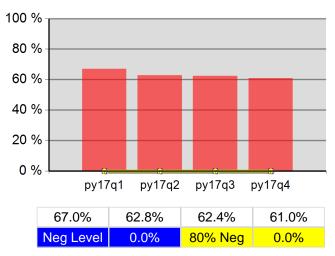

/2017 - 6/30/2018      | Received a Service During the Entry Period                | 100.0% | 6,915<br>6,915           | 100.0% | 6,915<br>6,915           |
| 7/1/2017 - 6/30/2018      | Received a Staff Assisted Service During the Entry Period | 96.1%  | 6,648<br>6,915           | 96.1%  | 6,648<br>6,915           |

Performance was Calculated: 8/7/2018 7:42:58 AM

<sup>\*</sup> Data suppressed for confidentiality purposes 8/10/2018 2:45:39 PM

# Statewide Program Year 2017 Rolling 4 Quarters

## **Adult Entered Employment**



## **DW Entered Employment**



#### **Adult Retention**



#### **DW Retention**



## **Adult Average Earnings**



#### **DW Average Earnings**



8/10/2018 2:45:48 PM Page 1 of 2

Statewide Program Year 2017 Rolling 4 Quarters

# Youth Employment or Education



# Youth Degree or Certificate



# **Youth Literacy and Numeracy Gains**



8/10/2018 2:45:48 PM Page 2 of 2

# Oregon Northwest WIB PY 2017 Qtr-4

|                           |                                                     | Single Quarter | Cumulative 4-Qtr |
|---------------------------|-----------------------------------------------------|----------------|------------------|
| Cumulative<br>Time Period | Participants                                        | Value          | Value            |
| 7/1/2017 - 6/30/2018      | Total Adult Customers                               | 4,636          | 4,636            |
|                           | Total Adults (self-service only)                    | 0              | 0                |
|                           | WIA Adult