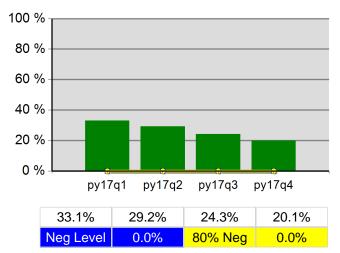

| 100.0% | 6,915<br>6,915           | 100.0% | 6,915<br>6,915           |
| 7/1/2017 - 6/30/2018      | Received a Staff Assisted Service During the Entry Period | 96.1%  | 6,648<br>6,915           | 96.1%  | 6,648<br>6,915           |

Performance was Calculated: 8/7/2018 7:42:58 AM

<sup>\*</sup> Data suppressed for confidentiality purposes 8/10/2018 2:45:39 PM

# Statewide Program Year 2017 Rolling 4 Quarters

## **Adult Entered Employment**



## **DW Entered Employment**



#### **Adult Retention**



#### **DW Retention**



## **Adult Average Earnings**



#### **DW Average Earnings**



8/10/2018 2:45:48 PM Page 1 of 2

Statewide Program Year 2017 Rolling 4 Quarters

# Youth Employment or Education



# Youth Degree or Certificate



# **Youth Literacy and Numeracy Gains**



8/10/2018 2:45:48 PM Page 2 of 2

# Oregon Northwest WIB PY 2017 Qtr-4

|                           |                                                     | Single Quarter | Cumulative 4-Qtr |
|---------------------------|-----------------------------------------------------|----------------|------------------|
| Cumulative<br>Time Period | Participants                                        | Value          | Value            |
| 7/1/2017 - 6/30/2018      | Total Adult Customers                               | 4,636          | 4,636            |
|                           | Total Adults (self-service only)                    | 0              | 0                |
|                           | WIA Adult                                           | 4,634          | 4,634            |
|