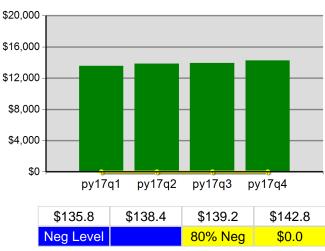

ice                                  | Value  | Numerator<br>Denominator | Value  | Numerator<br>Denominator |
| 7/1/2017 - 6/30/2018      | Received a Service During the Entry Period                   | 100.0% | 723<br>723               | 100.0% | 723<br>723               |
| 7/1/2017 - 6/30/2018      | Received a Staff Assisted Service During the<br>Entry Period | 95.6%  | 691<br>723               | 95.6%  | 691<br>723               |

Performance was Calculated: 8/7/2018 7:44:06 AM

<sup>\*</sup> Data suppressed for confidentiality purposes 8/10/2018 2:45:45 PM

#### Rogue Workforce Partnership Program Year 2017 Rolling 4 Quarters

#### **Adult Entered Employment**



#### **DW Entered Employment**



#### **Adult Retention**



#### **DW Retention**



#### **Adult Average Earnings**



#### **DW Average Earnings**



8/10/2018 2:46:03 PM Page 1 of 2

#### Rogue Workforce Partnership Program Year 2017 Rolling 4 Quarters

### Youth Employment or Education



#### Youth Degree or Certificate



### **Youth Literacy and Numeracy Gains**



8/10/2018 2:46:03 PM Page 2 of 2

# East Cascades WIB PY 2017 Qtr-4

|                           |                                                     | Single Quarter | Cumulative 4-Qtr |
|---------------------------|-----------------------------------------------------|----------------|------------------|
| Cumulative<br>Time Period | Participants                                        | Value          | Value            |
| 7/1/2017 - 6/30/2018      | Total Adult Customers                               | 9,584          | 9,584