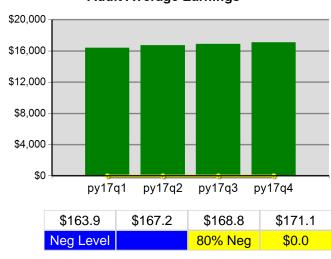

me Period | Veteran Priority of Service                               | Value  | Numerator<br>Denominator | Value  | Numerator<br>Denominator |
| 7/1/2017 - 6/30/2018      | Received a Service During the Entry Period                | 100.0% | 6,915<br>6,915           | 100.0% | 6,915<br>6,915           |
| 7/1/2017 - 6/30/2018      | Received a Staff Assisted Service During the Entry Period | 96.1%  | 6,648<br>6,915           | 96.1%  | 6,648<br>6,915           |

Performance was Calculated: 8/7/2018 7:42:58 AM

<sup>\*</sup> Data suppressed for confidentiality purposes 8/10/2018 2:45:39 PM

# Statewide Program Year 2017 Rolling 4 Quarters

## **Adult Entered Employment**



## **DW Entered Employment**



#### **Adult Retention**



#### **DW Retention**



## **Adult Average Earnings**



#### **DW Average Earnings**



8/10/2018 2:45:48 PM Page 1 of 2

Statewide Program Year 2017 Rolling 4 Quarters

# Youth Employment or Education



# Youth Degree or Certificate



# **Youth Literacy and Numeracy Gains**



8/10/2018 2:45:48 PM Page 2 of 2

# Oregon Northwest WIB PY 2017 Qtr-4

|                           |                                                     | Single Quarter | Cumulative 4-Qtr |
|---------------------------|-----------------------------------------------------|----------------|------------------|
| Cumulative<br>Time Period | Participants                                        | Value          | Value            |
| 7/1/2017 - 6/30/2018      | Total Adult Customers                               | 4,636          | 4,636            |
|