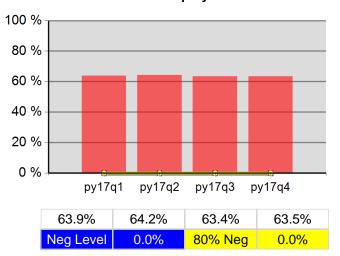

## **Adult Entered Employment**

## Statewide PY 2017 Qtr-4

| Cumulative Time Period   Placement in Employment or Education   61.0%   564   61.0%   564   61.0%   924   61.0%   924   61.0%   924   61.0%   924   61.0%   924   61.0%   924   61.0%   924   61.0%   924   61.0%   924   61.0%   924   61.0%   924   61.0%   924   61.0%   924   61.0%   924   61.0%   924   61.0%   924   61.0%   924   61.0%   924   61.0%   924   61.0%   924   61.0%   924   61.0%   924   61.0%   924   61.0%   924   61.0%   924   61.0%   924   61.0%   924   61.0%   924   61.0%   924   61.0%   924   61.0%   924   62.0%   927   927   927   927   927   927   927   927   927   927   927   927   927   927   927   927   927   927   927   927   927   927   927   927   927   927   927   927   927   927   927   927   927   927   927   927   927   927   927   927   927   927   927   927   927   927   927   927   927   927   927   927   927   927   927   927   927   927   927   927   927   927   927   927   927   927   927   927   927   927   927   927   927   927   927   927   927   927   927   927   927   927   927   927   927   927   927   927   927   927   927   927   927   927   927   927   927   927   927   927   927   927   927   927   927   927   927   927   927   927   927   927   927   927   927   927   927   927   927   927   927   927   927   927   927   927   927   927   927   927   927   927   927   927   927   927   927   927   927   927   927   927   927   927   927   927   927   927   927   927   927   927   927   927   927   927   927   927   927   927   927   927   927   927   927   927   927   927   927   927   927   927   927   927   927   927   927   927   927   927   927   927   927   927   927   927   927   927   927   927   927   927   927   927   927   927   927   927   927   927   927   927   927   927   927   927   927   927   927   927   927   927   927   927   927   927   927   927   927   927   927   927   927   927   927   927   927   927   927   927   927   927   927   927   927   927   927   927   927   927   927   927   927   927   927   927   927   927   927   927   927   927  |                     |
|------------------------------------------------------------------------------------------------------------------------------------------------------------------------------------------------------------------------------------------------------------------------------------------------------------------------------------------------------------------------------------------------------------------------------------------------------------------------------------------------------------------------------------------------------------------------------------------------------------------------------------------------------------------------------------------------------------------------------------------------------------------------------------------------------------------------------------------------------------------------------------------------------------------------------------------------------------------------------------------------------------------------------------------------------------------------------------------------------------------------------------------------------------------------------------------------------------------------------------------------------------------------------------------------------------------------------------------------------------------------------------------------------------------------------------------------------------------------------------------------------------------------------------------------------------------------------------------------------------------------------------------------------------------------------------------------------------------------------------------------------------------------------------------------------------------------------------------------------------------------------------------------------------------------------------------------------------------------------------------------------------------------------------------------------------------------------------------------------------------------------|---------------------|
| 10/1/2016 - 9/30/2017                                                                                                                                                                                                                                                                                                                                                                                                                                                                                                                                                                                                                                                                                                                                                                                                                                                                                                                                                                                                                                                                                                                                                                                                                                                                                                                                                                                                                                                                                                                                                                                                                                                                                                                                                                                                                                                                                                                                                                                                                                                                                                        | Neg. Perf.<br>(80%) |
| Total   Tota |                     |
| Cumulative Time Period         Retention Rate         Value Denominator D                                        |                     |
| Time Period   Chilered Elliphylliett Rate   Value   Denominator   Value   Denominator   10/1/2016 - 9/30/2017   Adults   64.2%   85.365   64.2%   54.785   58.365   10/1/2016 - 9/30/2017   Dislocated Workers   64.4%   41,755   64.4%   41,755   64.791   10/1/2016 - 9/30/2017   National Emergency Grant   78.4%   425   78.4%   542   78.4%   542   78.4%   542   10/1/2016 - 9/30/2017   Older Youth (19-21) Program Results   63.8%   329   63.8%   329   10/1/2016 - 9/30/2017   Veterans   61.0%   6.520   61.0%   6.520   61.0%   6.520   61.0%   6.520   61.0%   6.520   61.0%   6.520   61.0%   6.520   61.0%   6.520   61.0%   6.520   61.0%   6.520   61.0%   6.520   61.0%   6.520   61.0%   6.520   61.0%   6.520   61.0%   6.520   61.0%   6.520   61.0%   6.520   61.0%   6.520   61.0%   6.520   61.0%   6.520   61.0%   6.520   61.0%   6.520   61.0%   6.520   61.0%   6.520   61.0%   6.520   61.0%   6.520   61.0%   6.520   61.0%   6.520   61.0%   6.520   61.0%   6.520   61.0%   6.520   61.0%   6.520   61.0%   6.520   61.0%   6.520   61.0%   6.520   61.0%   6.520   61.0%   6.520   61.0%   6.520   61.0%   6.520   61.0%   6.520   61.0%   6.520   61.0%   6.520   61.0%   6.520   61.0%   6.520   61.0%   6.520   61.0%   6.520   61.0%   6.520   61.0%   6.520   61.0%   6.520   61.0%   6.520   61.0%   6.520   61.0%   6.520   61.0%   6.520   61.0%   6.520   61.0%   6.520   61.0%   6.520   61.0%   6.520   61.0%   6.520   61.0%   6.520   61.0%   6.520   61.0%   6.520   61.0%   6.520   61.0%   6.520   61.0%   6.520   61.0%   6.520   61.0%   6.520   61.0%   6.520   61.0%   6.520   61.0%   6.520   61.0%   6.520   61.0%   6.520   61.0%   6.520   61.0%   6.520   61.0%   6.520   61.0%   6.520   61.0%   6.520   61.0%   6.520   61.0%   6.520   61.0%   6.520   61.0%   6.520   61.0%   6.520   61.0%   6.520   61.0%   6.520   61.0%   6.520   61.0%   6.520   61.0%   6.520   61.0%   6.520   61.0%   6.520   61.0%   6.520   61.0%   6.520   61.0%   6.520   61.0%   61.0%   61.0%   61.0%   61.0%   61.0%   61.0%   61.0%   61.0%   61.0%   61.0%   61.0%   61.0%    |                     |
| 1011/2016 - 9/30/2017                                                                                                                                                                                                                                                                                                                                                                                                                                                                                                                                                                                                                                                                                                                                                                                                                                                                                                                                                                                                                                                                                                                                                                                                                                                                                                                                                                                                                                                                                                                                                                                                                                                                                                                                                                                                                                                                                                                                                                                                                                                                                                        | Neg. Perf.<br>(80%) |
| 101/2016 - 9/30/2017   Dislocated Workers   64.4%   64.791   64.4%   64.791   101/1/2016 - 9/30/2017   National Emergency Grant   78.4%   425   542   78.4%   542   542   101/1/2016 - 9/30/2017   Older Youth (19-21) Program Results   63.8%   329   63.8%   329   101/1/2016 - 9/30/2017   Veterans   61.0%   6.520   61.0%   6.520   65.20   65.20   65.20   65.20   65.20   65.20   65.20   65.20   65.20   65.20   65.20   65.20   65.20   65.20   65.20   65.20   65.20   65.20   65.20   65.20   65.20   65.20   65.20   65.20   65.20   65.20   65.20   65.20   65.20   65.20   65.20   65.20   65.20   65.20   65.20   65.20   65.20   65.20   65.20   65.20   65.20   65.20   65.20   65.20   65.20   65.20   65.20   65.20   65.20   65.20   65.20   65.20   65.20   65.20   65.20   65.20   65.20   65.20   65.20   65.20   65.20   65.20   65.20   65.20   65.20   65.20   65.20   65.20   65.20   65.20   65.20   65.20   65.20   65.20   65.20   65.20   65.20   65.20   65.20   65.20   65.20   65.20   65.20   65.20   65.20   65.20   65.20   65.20   65.20   65.20   65.20   65.20   65.20   65.20   65.20   65.20   65.20   65.20   65.20   65.20   65.20   65.20   65.20   65.20   65.20   65.20   65.20   65.20   65.20   65.20   65.20   65.20   65.20   65.20   65.20   65.20   65.20   65.20   65.20   65.20   65.20   65.20   65.20   65.20   65.20   65.20   65.20   65.20   65.20   65.20   65.20   65.20   65.20   65.20   65.20   65.20   65.20   65.20   65.20   65.20   65.20   65.20   65.20   65.20   65.20   65.20   65.20   65.20   65.20   65.20   65.20   65.20   65.20   65.20   65.20   65.20   65.20   65.20   65.20   65.20   65.20   65.20   65.20   65.20   65.20   65.20   65.20   65.20   65.20   65.20   65.20   65.20   65.20   65.20   65.20   65.20   65.20   65.20   65.20   65.20   65.20   65.20   65.20   65.20   65.20   65.20   65.20   65.20   65.20   65.20   65.20   65.20   65.20   65.20   65.20   65.20   65.20   65.20   65.20   65.20   65.20   65.20   65.20   65.20   65.20   65.20   65.20   65.20   65.20   65.20   65.20   65.20   65.20   65.20   65. |                     |
| 10/1/2016 - 9/30/2017   National Emergency Grant   78.4%   542   78.4%   542   10/1/2016 - 9/30/2017   Older Youth (19-21) Program Results   63.8%   329   63.8%   329   329   10/1/2016 - 9/30/2017   Veterans   61.0%   6,520   61.0%   6,520   6.520                                                                                                                                                                                                                                                                                                                                                                                                                                                                                                                                                                                                                                                                                                                                                                                                                                                                                                                                                                                                                                                                                                                                                                                                                                                                                                                                                                                                                                                                                                                                                                                                                                                                                                                                                                                                                                                                      |                     |
| 10/1/2016 - 9/30/2017   Veterans   61.0%   3.980   6.520   61.0%   6.520                                                                                                                                                                                                                                                                                                                                                                                                                                                                                                                                                                                                                                                                                                                                                                                                                                                                                                                                                                                                                                                                                                                                                                                                                                                                                                                                                                                                                                                                                                                                                                                                                                                                                                                                                                                                                                                                                                                                                                                                                                                     |                     |
| Cumulative Time Period         Retention Rate         Value Denominator         Numerator Denominator         Numer                                                                                                                                                                                                                                                                                                                                                                                                                                                                                                          |                     |
| Time Period         Retellion Rate         Value         Denominator         Value         Denominator           4/1/2016 - 3/31/2017         Adults         85.7%         59,001 68,842         85.7%         59,001 68,842           4/1/2016 - 3/31/2017         Dislocated Workers         86.2%         44,507 51,655 71,655         86.2%         44,507 51,655 71,655           4/1/2016 - 3/31/2017         National Emergency Grant         89.1%         473 531 89.1%         473 531 89.1%         473 531 89.1%         473 531 89.1%         473 531 89.1%         473 531 89.1%         473 531 89.1%         473 531 89.1%         473 531 89.1%         473 531 89.1%         473 531 89.1%         473 531 89.1%         473 531 89.1%         473 531 89.1%         473 531 89.1%         473 531 89.1%         473 531 89.1%         473 531 89.1%         473 89.1%         473 89.1%         473 89.1%         473 89.1%         473 89.1%         473 89.1%         473 89.1%         473 89.1%         473 89.1%         473 89.1%         473 89.1%         473 89.1%         473 89.1%         473 89.1%         473 89.1%         473 89.1%         473 89.1%         473 89.1%         473 89.1%         473 89.1%         473 89.1%         473 89.1%         473 89.1%         473 89.1%         473 89.1%         473 89.1%         473 89.1%         473 89.1%         473 89.1%                                                                                                                                                                                                                                                                                                                                                                                                                                                                                                                                                                                                                                                                                                             |                     |
| 4/1/2016 - 3/31/2017         Adults         85.7%         68,842         85.7%         68,842           4/1/2016 - 3/31/2017         Dislocated Workers         86.2%         44,507 51,655         86.2%         44,507 51,655           4/1/2016 - 3/31/2017         National Emergency Grant         89.1%         473 531 89.1%         473 531 89.1%         183 87.1%         183 210           4/1/2016 - 3/31/2017         Older Youth (19-21) Program Results         87.1%         183 210         87.1%         210           4/1/2016 - 3/31/2017         Veterans         82.8%         4,124 4,979         82.8%         4,124 4,979           Cumulative Time Period         Six-Months Average Earnings         Value         Numerator Denominator         Value         Numerator Denominator           4/1/2016 - 3/31/2017         Adults         \$17,108         1,009,393,878 59,000         \$17,108         1,009,393,878 59,000           4/1/2016 - 3/31/2017         Dislocated Workers         \$17,920         797,540,940 44,506         417,920         797,540,940 44,506           4/1/2016 - 3/31/2017         National Emergency Grant         \$18,067         8,545,457 473 473         \$18,067         8,545,457 473 473           4/1/2016 - 3/31/2017         Older Youth (19-21) Program Results         \$5,867         1,226,204 209 209         \$5,                                                                                                                                                                                                                                                                                                                                                                                                                                                                                                                                                                                                                                                                                                                           | Neg. Perf.<br>(80%) |
| 4/1/2016 - 3/31/2017         Dislocated workers         86.2%         51,655         86.2%         51,655           4/1/2016 - 3/31/2017         National Emergency Grant         89.1%         473<br>531         89.1%         473<br>531           4/1/2016 - 3/31/2017         Older Youth (19-21) Program Results         87.1%         183<br>210         87.1%         183<br>210           4/1/2016 - 3/31/2017         Veterans         82.8%         4,124<br>4,979         82.8%         4,124<br>4,979           Cumulative<br>Time Period         Six-Months Average Earnings         Numerator<br>Denominator         Numerator<br>Denominator         Numerator<br>Denominator           4/1/2016 - 3/31/2017         Adults         \$17,108         1,009,393,878<br>59,000         \$17,108         1,009,393,878<br>59,000         \$17,108         1,009,393,878<br>59,000         \$17,920         797,540,940<br>44,506         \$17,920         797,540,940<br>44,506         \$17,920         797,540,940<br>44,506         \$17,920         797,540,940<br>44,506         \$17,920         \$8,545,457<br>473         \$18,067         8,545,457<br>473         \$18,067         8,                                                                                                                                                                                                                                                                                                                                                                                                                                                                                                                                                                                                           |                     |
| 4/1/2016 - 3/31/2017         National Emergency Grant         89.1%         531         89.1%         531           4/1/2016 - 3/31/2017         Older Youth (19-21) Program Results         87.1%         183 210         87.1%         210           4/1/2016 - 3/31/2017         Veterans         82.8%         4,124 4,979         82.8%         4,124 4,979           Cumulative Time Period         Six-Months Average Earnings         Value Denominator         Numerator Denominator         Value Denominator         Value Denominator         Numerator Denominator         Numerator Denominator         Policy Six Denominator         1,009,393,878 59,000         \$17,108         1,009,393,878 59,000         \$17,108         1,009,393,878 59,000         \$17,900 797,540,940 44,506         \$17,920 797,540,940 44,506         \$17,920 797,540,940 44,506         \$17,920 797,540,940 44,506         \$17,920 797,540,940 44,506         \$18,067 473 473         \$18,067 8,545,457 473 473         \$18,067 8,545,457 473 473         \$18,067 8,545,457 473 473         \$18,067 8,545,204 209         \$5,867 20,000 209         \$5,867 20,000 209         \$1,226,204 209         \$5,867 20,000 209         \$1,226,204 209         \$1,226,204 209         \$1,226,204 209         \$1,226,204 209         \$1,226,204 209         \$1,226,204 209         \$1,226,204 209         \$1,226,204 209         \$1,226,204 209         \$1,226,204 209         \$1,226,204 209         \$1,226,204 209                                                                                                                                                                                                                                                                                                                                                                                                                                                                                                                                                                                          |                     |
| 4/1/2016 - 3/31/2017         Older Youth (19-21) Program Results         87.1%         210         87.1%         210           4/1/2016 - 3/31/2017         Veterans         82.8%         4,124<br>4,979         82.8%         4,124<br>4,979           Cumulative<br>Time Period         Six-Months Average Earnings         Value         Numerator<br>Denominator         Numerator<br>Denominator           4/1/2016 - 3/31/2017         Adults         \$17,108         1,009,393,878<br>59,000         \$17,108         1,009,393,878<br>59,000           4/1/2016 - 3/31/2017         Dislocated Workers         \$17,920         797,540,940<br>44,506         \$17,920         797,540,940<br>44,506         \$17,920         797,540,940<br>44,506           4/1/2016 - 3/31/2017         National Emergency Grant         \$18,067         8,545,457<br>473         \$18,067         8,545,457<br>473         \$18,067         8,545,457<br>473           4/1/2016 - 3/31/2017         Older Youth (19-21) Program Results         \$5,867         1,226,204<br>209         \$5,867         1,226,204<br>209                                                                                                                                                                                                                                                                                                                                                                                                                                                                                                                                                                                                                                                                                                                                                                                                                                                                                                                                                                                                     |                     |
| Cumulative Time Period         Six-Months Average Earnings         Value Denominator         Numerator Denominator         Numerator Denominator           4/1/2016 - 3/31/2017         Adults         \$17,108         1,009,393,878 59,000         \$17,108         1,009,393,878 59,000           4/1/2016 - 3/31/2017         Dislocated Workers         \$17,920         797,540,940 44,506         \$17,920         797,540,940 44,506           4/1/2016 - 3/31/2017         National Emergency Grant         \$18,067         8,545,457 473         \$18,067         8,545,457 473           4/1/2016 - 3/31/2017         Older Youth (19-21) Program Results         \$5,867         1,226,204 209         \$5,867         1,226,204 209                                                                                                                                                                                                                                                                                                                                                                                                                                                                                                                                                                                                                                                                                                                                                                                                                                                                                                                                                                                                                                                                                                                                                                                                                                                                                                                                                                            |                     |
| Time Period         SIX-Month's Average Earnings         Value         Denominator         Value         Denominator           4/1/2016 - 3/31/2017         Adults         \$17,108         \$1,009,393,878 59,000         \$17,108         \$17,108         \$17,108         \$17,108         \$17,108         \$17,009,393,878 59,000         \$17,920         \$17,920         \$17,920         \$17,920         \$17,920         \$17,920         \$17,920         \$17,920         \$17,920         \$17,920         \$17,920         \$18,067         \$18,067         \$18,067         \$18,067         \$18,067         \$18,067         \$18,067         \$18,067         \$18,067         \$18,067         \$18,067         \$1,226,204         \$209         \$1,226,204         \$209         \$1,226,204         \$209         \$1,226,204         \$209         \$209         \$209         \$209         \$209         \$209         \$209         \$209         \$209         \$209         \$209         \$209         \$209         \$209         \$209         \$209         \$209         \$209         \$209         \$209         \$209         \$209         \$209         \$209         \$209         \$209         \$209         \$209         \$209         \$209         \$209         \$209         \$209         \$209         \$209         \$209         \$209                                                                                                                                                                                                                                                                                                                                                                                                                                                                                                                                                                                                                                                                                                                                |                     |
| 4/1/2016 - 3/31/2017       Adults       \$17,108       \$9,000       \$17,108       \$9,000         4/1/2016 - 3/31/2017       Dislocated Workers       \$17,920       797,540,940       \$17,920       797,540,940         4/1/2016 - 3/31/2017       National Emergency Grant       \$18,067       8,545,457       \$18,067       8,545,457         4/1/2016 - 3/31/2017       Older Youth (19-21) Program Results       \$5,867       1,226,204       \$5,867       1,226,204                                                                                                                                                                                                                                                                                                                                                                                                                                                                                                                                                                                                                                                                                                                                                                                                                                                                                                                                                                                                                                                                                                                                                                                                                                                                                                                                                                                                                                                                                                                                                                                                                                             | Neg. Perf.<br>(80%) |
| 4/1/2016 - 3/31/2017 Dislocated Workers \$17,920 44,506 \$17,920 44,506 44,506 44/1/2016 - 3/31/2017 National Emergency Grant \$18,067 8,545,457 473 \$18,067 8,545,457 473 4/1/2016 - 3/31/2017 Older Youth (19-21) Program Results \$5,867 1,226,204 209                                                                                                                                                                                                                                                                                                                                                                                                                                                                                                                                                                                                                                                                                                                                                                                                                                                                                                                                                                                                                                                                                                                                                                                                                                                                                                                                                                                                                                                                                                                                                                                                                                                                                                                                                                                                                                                                   |                     |
| 4/1/2016 - 3/31/2017 National Emergency Grant \$18,087 473 \$18,087 473 473 473 473 4/1/2016 - 3/31/2017 Older Youth (19-21) Program Results \$5,867 1,226,204 209 209 209 209 209 209 209 209 209 209                                                                                                                                                                                                                                                                                                                                                                                                                                                                                                                                                                                                                                                                                                                                                                                                                                                                                                                                                                                                                                                                                                                                                                                                                                                                                                                                                                                                                                                                                                                                                                                                                                                                                                                                                                                                                                                                                                                       |                     |
| 47/12010 - 3/31/2017                                                                                                                                                                                                                                                                                                                                                                                                                                                                                                                                                                                                                                                                                                                                                                                                                                                                                                                                                                                                                                                                                                                                                                                                                                                                                                                                                                                                                                                                                                                                                                                                                                                                                                                                                                                                                                                                                                                                                                                                                                                                                                         |                     |
| 79 594 220 79 594 220                                                                                                                                                                                                                                                                                                                                                                                                                                                                                                                                                                                                                                                                                                                                                                                                                                                                                                                                                                                                                                                                                                                                                                                                                                                                                                                                                                                                                                                                                                                                                                                                                                                                                                                                                                                                                                                                                                                                                                                                                                                                                                        |                     |
| 4/1/2016 - 3/31/2017 Veterans \$19,055 \begin{pmatrix} 78,584,220 \\ 4,124 \end{pmatrix} \\ 4,124 \end{pmatrix} \\ \ \ \ \ \ \ \ \ \ \ \ \ \ \ \ \ \                                                                                                                                                                                                                                                                                                                                                                                                                                                                                                                                                                                                                                                                                                                                                                                                                                                                                                                                                                                                                                                                                                                                                                                                                                                                                                                                                                                                                                                                                                                                                                                                                                                                                                                                                                                                                                                                                                                                                                         |                     |
| Cumulative Time Period Employment and Credential Rate Value Numerator Denominator Value Numerator Denominator                                                                                                                                                                                                                                                                                                                                                                                                                                                                                                                                                                                                                                                                                                                                                                                                                                                                                                                                                                                                                                                                                                                                                                                                                                                                                                                                                                                                                                                                                                                                                                                                                                                                                                                                                                                                                                                                                                                                                                                                                |                     |
| 10/1/2016 - 9/30/2017 Adults 24.2% 622<br>2,573 24.2% 622<br>2,573                                                                                                                                                                                                                                                                                                                                                                                                                                                                                                                                                                                                                                                                                                                                                                                                                                                                                                                                                                                                                                                                                                                                                                                                                                                                                                                                                                                                                                                                                                                                                                                                                                                                                                                                                                                                                                                                                                                                                                                                                                                           |                     |
| 10/1/2016 - 9/30/2017 Dislocated Workers 25.6% 347 1,354 25.6% 3,354                                                                                                                                                                                                                                                                                                                                                                                                                                                                                                                                                                                                                                                                                                                                                                                                                                                                                                                                                                                                                                                                                                                                                                                                                                                                                                                                                                                                                                                                                                                                                                                                                                                                                                                                                                                                                                                                                                                                                                                                                                                         |                     |
| 10/1/2016 - 9/30/2017 Older Youth (19-21) Program Results 26.1% 101 387 26.1% 26.1%                                                                                                                                                                                                                                                                                                                                                                                                                                                                                                                                                                                                                                                                                                                                                                                                                                                                                                                                                                                                                                                                                                                                                                                                                                                                                                                                                                                                                                                                                                                                                                                                                                                                                                                                                                                                                                                                                                                                                                                                                                          |                     |