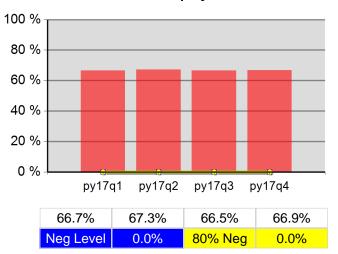

| 73.9%  | 34<br>46                 |
| Cumulative<br>Time Period | Veteran Priority of Service                               | Value  | Numerator<br>Denominator | Value  | Numerator<br>Denominator |
| 7/1/2017 - 6/30/2018      | Received a Service During the Entry Period                | 100.0% | 1,130<br>1,130           | 100.0% | 1,130<br>1,130           |
| 7/1/2017 - 6/30/2018      | Received a Staff Assisted Service During the Entry Period | 95.0%  | 1,074<br>1,130           | 95.0%  | 1,074<br>1,130           |

Performance was Calculated: 8/7/2018 7:43:44 AM

<sup>\*</sup> Data suppressed for confidentiality purposes 8/10/2018 2:45:43 PM

#### Willamette Workforce Partnership Program Year 2017 Rolling 4 Quarters

## **Adult Entered Employment**



#### **DW Entered Employment**



#### **Adult Retention**



#### **DW Retention**



## **Adult Average Earnings**



#### **DW Average Earnings**



8/10/2018 2:45:57 PM Page 1 of 2

## Willamette Workforce Partnership Program Year 2017 Rolling 4 Quarters

# Youth Employment or Education



## Youth Degree or Certificate



# **Youth Literacy and Numeracy Gains**



8/10/2018 2:45:57 PM Page 2 of 2

# Lane Workforce Partnership PY 2017 Qtr-4

|                           |                                                     | Single Quarter | Cumulative 4-Qtr |
|---------------------------|-----------------------------------------------------|----------------|------------------|
| Cumulative<br>Time Period | Participants                                        | Value          | Value            |
| 7/1/2017 - 6/30/2018