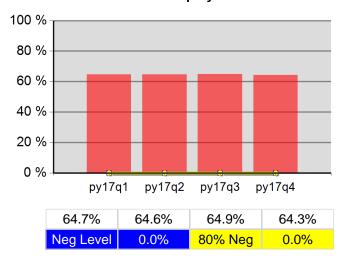

| 80.6%  | 29<br>36                 |
| Cumulative<br>Time Period | Veteran Priority of Service                               | Value  | Numerator<br>Denominator | Value  | Numerator<br>Denominator |
| 7/1/2017 - 6/30/2018      | Received a Service During the Entry Period                | 100.0% | 406<br>406               | 100.0% | 406<br>406               |
| 7/1/2017 - 6/30/2018      | Received a Staff Assisted Service During the Entry Period | 97.3%  | 395<br>406               | 97.3%  | 395<br>406               |

Performance was Calculated: 8/7/2018 7:43:36 AM

<sup>\*</sup> Data suppressed for confidentiality purposes 8/10/2018 2:45:42 PM

#### Clackamas Workforce Partnership Program Year 2017 Rolling 4 Quarters

## **Adult Entered Employment**



#### **DW Entered Employment**



#### **Adult Retention**



#### **DW Retention**



### **Adult Average Earnings**



#### **DW Average Earnings**



8/10/2018 2:45:55 PM Page 1 of 2

## Clackamas Workforce Partnership Program Year 2017 Rolling 4 Quarters

## Youth Employment or Education



## Youth Degree or Certificate



# **Youth Literacy and Numeracy Gains**



8/10/2018 2:45:55 PM Page 2 of 2

# Willamette Workforce Partnership PY 2017 Qtr-4

|                           |                                                     | Single Quarter | Cumulative 4-Q |
|---------------------------|-----------------------------------------------------|----------------|----------------|
| Cumulative<br>Time Period | Participants                                        | Value          | Value          |
| 7/1/2017 - 6/30/201