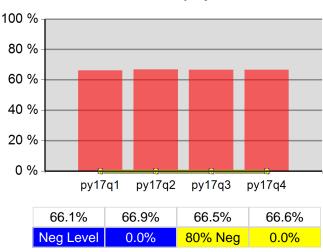

| 73.9%  | 34<br>46                 | 73.9%  | 34<br>46                 |
| Cumulative<br>Time Period | Veteran Priority of Service                               | Value  | Numerator<br>Denominator | Value  | Numerator<br>Denominator |
| 7/1/2017 - 6/30/2018      | Received a Service During the Entry Period                | 100.0% | 1,130<br>1,130           | 100.0% | 1,130<br>1,130           |
| 7/1/2017 - 6/30/2018      | Received a Staff Assisted Service During the Entry Period | 95.0%  | 1,074<br>1,130           | 95.0%  | 1,074<br>1,130           |

Performance was Calculated: 8/7/2018 7:43:44 AM

<sup>\*</sup> Data suppressed for confidentiality purposes 8/10/2018 2:45:43 PM

#### Willamette Workforce Partnership Program Year 2017 Rolling 4 Quarters

## **Adult Entered Employment**



#### **DW Entered Employment**



#### **Adult Retention**



#### **DW Retention**



## **Adult Average Earnings**



#### **DW Average Earnings**



8/10/2018 2:45:57 PM Page 1 of 2

## Willamette Workforce Partnership Program Year 2017 Rolling 4 Quarters

# Youth Employment or Education



## Youth Degree or Certificate



# **Youth Literacy and Numeracy Gains**



8/10/2018 2:45:57 PM Page 2 of 2

# Lane Workforce Partnership PY 2017 Qtr-4

|                           |                                                     | Single Quarter | Cumulative 4-Qtr |
|---------------------------|-----------------------------------------------------|----------------|------------------|
| Cumulative<br>Time Period | Participants                                        | Value          | Value