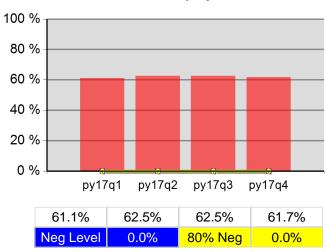

| 73.6%  | 53<br>72                 | 73.6%  | 53<br>72                 |
| Cumulative<br>Time Period | Veteran Priority of Service                               | Value  | Numerator<br>Denominator | Value  | Numerator<br>Denominator |
| 7/1/2017 - 6/30/2018      | Received a Service During the Entry Period                | 100.0% | 361<br>361               | 100.0% | 361<br>361               |
| 7/1/2017 - 6/30/2018      | Received a Staff Assisted Service During the Entry Period | 94.5%  | 341<br>361               | 94.5%  | 341<br>361               |

Performance was Calculated: 8/7/2018 7:43:58 AM

<sup>\*</sup> Data suppressed for confidentiality purposes 8/10/2018 2:45:44 PM

# Southwestern Oregon WIB Program Year 2017 Rolling 4 Quarters

### **Adult Entered Employment**



#### **DW Entered Employment**



#### **Adult Retention**



#### **DW Retention**



## **Adult Average Earnings**



#### **DW Average Earnings**



8/10/2018 2:46:01 PM Page 1 of 2

## Southwestern Oregon WIB Program Year 2017 Rolling 4 Quarters

# Youth Employment or Education



## Youth Degree or Certificate



# **Youth Literacy and Numeracy Gains**



8/10/2018 2:46:01 PM Page 2 of 2

# Rogue Workforce Partnership PY 2017 Qtr-4

|                           |                                                     | Single Quarter | Cumulative 4-Q |
|---------------------------|-----------------------------------------------------|----------------|----------------|
| Cumulative<br>Time Period | Participants                                        | Value          | Value          |
|