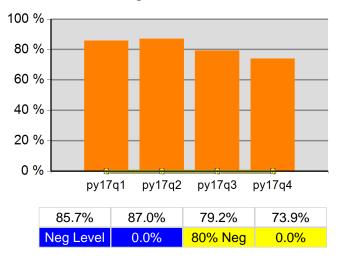

| 100.0% | 711<br>711               | 100.0% | 711<br>711               |
| 7/1/2017 - 6/30/2018      | Received a Staff Assisted Service During the Entry Period | 96.1%  | 683<br>711               | 96.1%  | 683<br>711               |

Performance was Calculated: 8/7/2018 7:43:52 AM

<sup>\*</sup> Data suppressed for confidentiality purposes 8/10/2018 2:45:44 PM

#### Lane Workforce Partnership Program Year 2017 Rolling 4 Quarters

## **Adult Entered Employment**



#### **DW Entered Employment**



#### **Adult Retention**



#### **DW Retention**



### **Adult Average Earnings**



#### **DW Average Earnings**



8/10/2018 2:45:59 PM Page 1 of 2

## Lane Workforce Partnership Program Year 2017 Rolling 4 Quarters

# Youth Employment or Education



## Youth Degree or Certificate



# **Youth Literacy and Numeracy Gains**



8/10/2018 2:45:59 PM Page 2 of 2

# Southwestern Oregon WIB PY 2017 Qtr-4

|                           |                                                     | Single Quarter | Cumulative 4-Q |
|---------------------------|-----------------------------------------------------|----------------|----------------|
| Cumulative<br>Time Period | Participants                                        | Value          | Value          |
| 7/1/2017 - 6/30/2018      | Total Adult Customers                               | 5,246          | 5,246          |
|                           | Total Adults (self-service only)                    | 0              | 0              |
|                           | WIA Adult                                           | 5,246