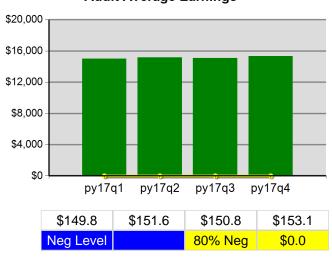

teran Priority of Service                               | Value  | Numerator<br>Denominator | Value  | Numerator<br>Denominator |
| 7/1/2017 - 6/30/2018      | Received a Service During the Entry Period                | 100.0% | 322<br>322               | 100.0% | 322<br>322               |
| 7/1/2017 - 6/30/2018      | Received a Staff Assisted Service During the Entry Period | 94.4%  | 304<br>322               | 94.4%  | 304<br>322               |

Performance was Calculated: 8/7/2018 7:43:15 AM

<sup>\*</sup> Data suppressed for confidentiality purposes 8/10/2018 2:45:40 PM

# Oregon Northwest WIB Program Year 2017 Rolling 4 Quarters

### **Adult Entered Employment**



#### **DW Entered Employment**



#### **Adult Retention**



#### **DW Retention**



## **Adult Average Earnings**



#### **DW Average Earnings**



8/10/2018 2:45:51 PM Page 1 of 2

## Oregon Northwest WIB Program Year 2017 Rolling 4 Quarters

# Youth Employment or Education



## Youth Degree or Certificate



# **Youth Literacy and Numeracy Gains**



8/10/2018 2:45:51 PM Page 2 of 2

Worksystems, Inc. PY 2017 Qtr-4

|                           |                                                     | Single Quarter | Cumulative 4-Q |
|---------------------------|-----------------------------------------------------|----------------|----------------|
| Cumulative<br>Time Period | Participants                                        | Value          | Value          |
| 7/1/2017 - 6/30/2018      | Total Adult Customers                               | 43,505         | 43,505         |
|