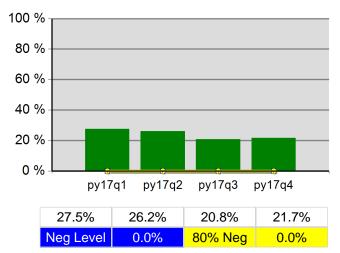

06<br>406               |
| 7/1/2017 - 6/30/2018      | Received a Staff Assisted Service During the Entry Period | 97.3%  | 395<br>406               | 97.3%  | 395<br>406               |

Performance was Calculated: 8/7/2018 7:43:36 AM

<sup>\*</sup> Data suppressed for confidentiality purposes 8/10/2018 2:45:42 PM

#### Clackamas Workforce Partnership Program Year 2017 Rolling 4 Quarters

## **Adult Entered Employment**



#### **DW Entered Employment**



#### **Adult Retention**



#### **DW Retention**



### **Adult Average Earnings**



#### **DW Average Earnings**



8/10/2018 2:45:55 PM Page 1 of 2

## Clackamas Workforce Partnership Program Year 2017 Rolling 4 Quarters

## Youth Employment or Education



## Youth Degree or Certificate



# **Youth Literacy and Numeracy Gains**



8/10/2018 2:45:55 PM Page 2 of 2

# Willamette Workforce Partnership PY 2017 Qtr-4

|                           |                                                     | Single Quarter | Cumulative 4-Q |
|---------------------------|-----------------------------------------------------|----------------|----------------|
| Cumulative<br>Time Period | Participants                                        | Value          | Value          |
| 7/1/2017 - 6/30/2018      | Total Adult Customers                               | 17,080         | 17,080         |
|                           | Total Adults (self-service only)                    | 0              | 0              |
|                           | WIA Adult                                           | 17,075         | 17,075         |
|