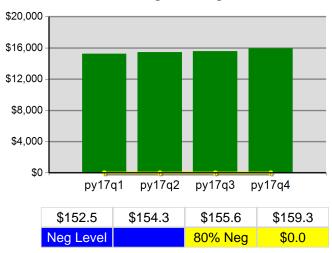

| Value  | Numerator<br>Denominator | Value  | Numerator<br>Denominator |
| 7/1/2017 - 6/30/2018      | Received a Service During the Entry Period                | 100.0% | 711<br>711               | 100.0% | 711<br>711               |
| 7/1/2017 - 6/30/2018      | Received a Staff Assisted Service During the Entry Period | 96.1%  | 683<br>711               | 96.1%  | 683<br>711               |

Performance was Calculated: 8/7/2018 7:43:52 AM

<sup>\*</sup> Data suppressed for confidentiality purposes 8/10/2018 2:45:44 PM

#### Lane Workforce Partnership Program Year 2017 Rolling 4 Quarters

## **Adult Entered Employment**



#### **DW Entered Employment**



#### **Adult Retention**



#### **DW Retention**



### **Adult Average Earnings**



#### **DW Average Earnings**



8/10/2018 2:45:59 PM Page 1 of 2

## Lane Workforce Partnership Program Year 2017 Rolling 4 Quarters

# Youth Employment or Education



## Youth Degree or Certificate



# **Youth Literacy and Numeracy Gains**



8/10/2018 2:45:59 PM Page 2 of 2

# Southwestern Oregon WIB PY 2017 Qtr-4

|                           |                                                     | Single Quarter | Cumulative 4-Q |
|---------------------------|-----------------------------------------------------|----------------|----------------|
| Cumulative<br>Time Period | Participants                                        | Value          | Value          |
| 7/1/2017 - 6/30/2018      | Total Adult Customers                               | 5,246          | 5,246          |
|                           | Total A