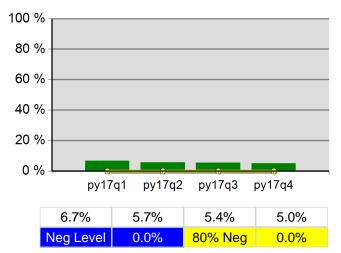

| 100.0% | 344<br>344               |
| 7/1/2017 - 6/30/2018      | Received a Staff Assisted Service During the Entry Period | 93.9%  | 323<br>344               | 93.9%  | 323<br>344               |

Performance was Calculated: 8/7/2018 7:44:18 AM

<sup>\*</sup> Data suppressed for confidentiality purposes 8/10/2018 2:45:47 PM

### Eastern Oregon WIB Program Year 2017 Rolling 4 Quarters

#### **Adult Entered Employment**



#### **DW Entered Employment**



#### **Adult Retention**



#### **DW Retention**



### **Adult Average Earnings**



#### **DW Average Earnings**



8/10/2018 2:46:07 PM Page 1 of 2

# Eastern Oregon WIB Program Year 2017 Rolling 4 Quarters

### Youth Employment or Education



#### Youth Degree or Certificate



### **Youth Literacy and Numeracy Gains**



8/10/2018 2:46:07 PM Page 2 of 2