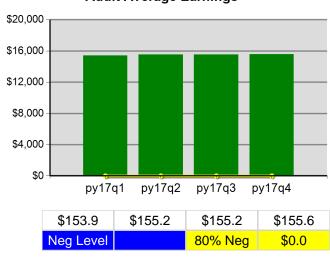

ran Priority of Service                               | Value  | Numerator<br>Denominator | Value  | Numerator<br>Denominator |
| 7/1/2017 - 6/30/2018      | Received a Service During the Entry Period                | 100.0% | 344<br>344               | 100.0% | 344<br>344               |
| 7/1/2017 - 6/30/2018      | Received a Staff Assisted Service During the Entry Period | 93.9%  | 323<br>344               | 93.9%  | 323<br>344               |

Performance was Calculated: 8/7/2018 7:44:18 AM

<sup>\*</sup> Data suppressed for confidentiality purposes 8/10/2018 2:45:47 PM

### Eastern Oregon WIB Program Year 2017 Rolling 4 Quarters

#### **Adult Entered Employment**



#### **DW Entered Employment**



#### **Adult Retention**



#### **DW Retention**



### **Adult Average Earnings**



#### **DW Average Earnings**



8/10/2018 2:46:07 PM Page 1 of 2

# Eastern Oregon WIB Program Year 2017 Rolling 4 Quarters

### Youth Employment or Education



#### Youth Degree or Certificate



### **Youth Literacy and Numeracy Gains**



8/10/2018 2:46:07 PM Page 2 of 2