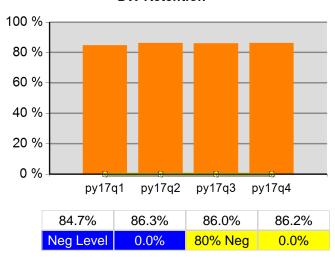

|
| Cumulative<br>Time Period | Veteran Priority of Service                               | Value  | Numerator<br>Denominator | Value  | Numerator<br>Denominator |
| 7/1/2017 - 6/30/2018      | Received a Service During the Entry Period                | 100.0% | 6,915<br>6,915           | 100.0% | 6,915<br>6,915           |
| 7/1/2017 - 6/30/2018      | Received a Staff Assisted Service During the Entry Period | 96.1%  | 6,648<br>6,915           | 96.1%  | 6,648<br>6,915           |

Performance was Calculated: 8/7/2018 7:42:58 AM

<sup>\*</sup> Data suppressed for confidentiality purposes 8/10/2018 2:45:39 PM

# Statewide Program Year 2017 Rolling 4 Quarters

## **Adult Entered Employment**



## **DW Entered Employment**



#### **Adult Retention**



#### **DW Retention**



## **Adult Average Earnings**



#### **DW Average Earnings**



8/10/2018 2:45:48 PM Page 1 of 2

Statewide Program Year 2017 Rolling 4 Quarters

# Youth Employment or Education



# Youth Degree or Certificate



# **Youth Literacy and Numeracy Gains**



8/10/2018 2:45:48 PM Page 2 of 2

# Oregon Northwest WIB PY 2017 Qtr-4

|                           |                                                     | Single Quarter | Cumulative 4-Qtr |
|---------------------------|-----------------------------------------------------|----------------|------------------|
| Cumulative<br>Time Period | Participants                                        | Value          | Value            |
| 7/1/2017 - 6/30/2018      | Total Adult Customers                               | 4,636          | 4,636