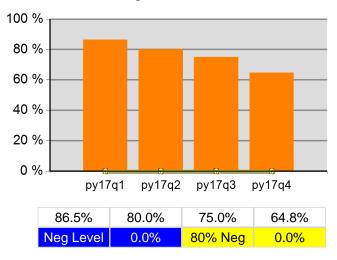

| 723<br>723               | 100.0% | 723<br>723               |
| 7/1/2017 - 6/30/2018      | Received a Staff Assisted Service During the<br>Entry Period | 95.6%  | 691<br>723               | 95.6%  | 691<br>723               |

Performance was Calculated: 8/7/2018 7:44:06 AM

<sup>\*</sup> Data suppressed for confidentiality purposes 8/10/2018 2:45:45 PM

#### Rogue Workforce Partnership Program Year 2017 Rolling 4 Quarters

#### **Adult Entered Employment**



#### **DW Entered Employment**



#### **Adult Retention**



#### **DW Retention**



#### **Adult Average Earnings**



#### **DW Average Earnings**



8/10/2018 2:46:03 PM Page 1 of 2

#### Rogue Workforce Partnership Program Year 2017 Rolling 4 Quarters

### Youth Employment or Education



#### Youth Degree or Certificate



### **Youth Literacy and Numeracy Gains**



8/10/2018 2:46:03 PM Page 2 of 2

# East Cascades WIB PY 2017 Qtr-4

|                           |                                                     | Single Quarter | Cumulative 4-Qtr |
|---------------------------|-----------------------------------------------------|----------------|------------------|
| Cumulative<br>Time Period | Participants                                        | Value          | Value            |
| 7/1/2017 - 6/30/2018      | Total Adult Customers                               | 9,584          | 9,584            |
|                           | Total Adults (self-service only)                    | 0              | 0                |
|                           | WIA Adult                                           |