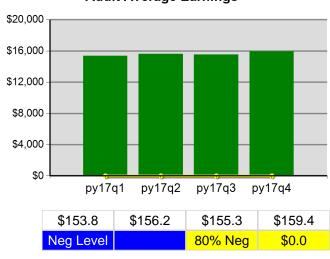

eteran Priority of Service                               | Value  | Numerator<br>Denominator | Value  | Numerator<br>Denominator |
| 7/1/2017 - 6/30/2018      | Received a Service During the Entry Period                | 100.0% | 721<br>721               | 100.0% | 721<br>721               |
| 7/1/2017 - 6/30/2018      | Received a Staff Assisted Service During the Entry Period | 97.9%  | 706<br>721               | 97.9%  | 706<br>721               |

Performance was Calculated: 8/7/2018 7:44:11 AM

<sup>\*</sup> Data suppressed for confidentiality purposes 8/10/2018 2:45:46 PM

# East Cascades WIB Program Year 2017 Rolling 4 Quarters

#### **Adult Entered Employment**



#### **DW Entered Employment**



#### **Adult Retention**



#### **DW Retention**



### **Adult Average Earnings**



#### **DW Average Earnings**



8/10/2018 2:46:04 PM Page 1 of 2

# East Cascades WIB Program Year 2017 Rolling 4 Quarters

### Youth Employment or Education



### Youth Degree or Certificate



### **Youth Literacy and Numeracy Gains**



8/10/2018 2:46:04 PM Page 2 of 2

# Eastern Oregon WIB PY 2017 Qtr-4

|                           |                                                     | Single Quarter | Cumulative 4-Qtr |
|---------------------------|-----------------------------------------------------|----------------|------------------|
| Cumulative<br>Time Period | Participants                                        | Value          | Value            |
| 7/1/2017 - 6/30/2018      | Total Adult Customers                               | 5,747          | 5,747            |
|