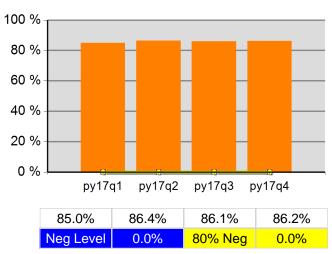

## **DW Entered Employment**

## Statewide PY 2017 Qtr-4

| Cumulative Time Period   Placement in Employment or Education   61.0%   564   61.0%   564   61.0%   924   61.0%   924   61.0%   924   61.0%   924   61.0%   924   61.0%   924   61.0%   924   61.0%   924   61.0%   924   61.0%   924   61.0%   924   61.0%   924   61.0%   924   61.0%   924   61.0%   924   61.0%   924   61.0%   924   61.0%   924   61.0%   924   61.0%   924   61.0%   924   61.0%   924   61.0%   924   61.0%   924   61.0%   924   61.0%   924   61.0%   924   61.0%   924   61.0%   924   61.0%   924   61.0%   924   62.0%   927   927   927   927   927   927   927   927   927   927   927   927   927   927   927   927   927   927   927   927   927   927   927   927   927   927   927   927   927   927   927   927   927   927   927   927   927   927   927   927   927   927   927   927   927   927   927   927   927   927   927   927   927   927   927   927   927   927   927   927   927   927   927   927   927   927   927   927   927   927   927   927   927   927   927   927   927   927   927   927   927   927   927   927   927   927   927   927   927   927   927   927   927   927   927   927   927   927   927   927   927   927   927   927   927   927   927   927   927   927   927   927   927   927   927   927   927   927   927   927   927   927   927   927   927   927   927   927   927   927   927   927   927   927   927   927   927   927   927   927   927   927   927   927   927   927   927   927   927   927   927   927   927   927   927   927   927   927   927   927   927   927   927   927   927   927   927   927   927   927   927   927   927   927   927   927   927   927   927   927   927   927   927   927   927   927   927   927   927   927   927   927   927   927   927   927   927   927   927   927   927   927   927   927   927   927   927   927   927   927   927   927   927   927   927   927   927   927   927   927   927   927   927   927   927   927   927   927   927   927   927   927   927   927   927   927   927   927   927   927   927   927   927   927   927   927   927   927   927   927   927   927  |                     |
|------------------------------------------------------------------------------------------------------------------------------------------------------------------------------------------------------------------------------------------------------------------------------------------------------------------------------------------------------------------------------------------------------------------------------------------------------------------------------------------------------------------------------------------------------------------------------------------------------------------------------------------------------------------------------------------------------------------------------------------------------------------------------------------------------------------------------------------------------------------------------------------------------------------------------------------------------------------------------------------------------------------------------------------------------------------------------------------------------------------------------------------------------------------------------------------------------------------------------------------------------------------------------------------------------------------------------------------------------------------------------------------------------------------------------------------------------------------------------------------------------------------------------------------------------------------------------------------------------------------------------------------------------------------------------------------------------------------------------------------------------------------------------------------------------------------------------------------------------------------------------------------------------------------------------------------------------------------------------------------------------------------------------------------------------------------------------------------------------------------------------|---------------------|
| 10/1/2016 - 9/30/2017                                                                                                                                                                                                                                                                                                                                                                                                                                                                                                                                                                                                                                                                                                                                                                                                                                                                                                                                                                                                                                                                                                                                                                                                                                                                                                                                                                                                                                                                                                                                                                                                                                                                                                                                                                                                                                                                                                                                                                                                                                                                                                        | Neg. Perf.<br>(80%) |
| Total   Tota |                     |
| Cumulative Time Period         Retention Rate         Value Denominator D                                        |                     |
| Time Period   Chilered Elliphylliett Rate   Value   Denominator   Value   Denominator   10/1/2016 - 9/30/2017   Adults   64.2%   85.365   64.2%   54.785   58.365   10/1/2016 - 9/30/2017   Dislocated Workers   64.4%   41,755   64.4%   41,755   64.791   10/1/2016 - 9/30/2017   National Emergency Grant   78.4%   425   78.4%   542   78.4%   542   78.4%   542   10/1/2016 - 9/30/2017   Older Youth (19-21) Program Results   63.8%   329   63.8%   329   10/1/2016 - 9/30/2017   Veterans   61.0%   6.520   61.0%   6.520   61.0%   6.520   61.0%   6.520   61.0%   6.520   61.0%   6.520   61.0%   6.520   61.0%   6.520   61.0%   6.520   61.0%   6.520   61.0%   6.520   61.0%   6.520   61.0%   6.520   61.0%   6.520   61.0%   6.520   61.0%   6.520   61.0%   6.520   61.0%   6.520   61.0%   6.520   61.0%   6.520   61.0%   6.520   61.0%   6.520   61.0%   6.520   61.0%   6.520   61.0%   6.520   61.0%   6.520   61.0%   6.520   61.0%   6.520   61.0%   6.520   61.0%   6.520   61.0%   6.520   61.0%   6.520   61.0%   6.520   61.0%   6.520   61.0%   6.520   61.0%   6.520   61.0%   6.520   61.0%   6.520   61.0%   6.520   61.0%   6.520   61.0%   6.520   61.0%   6.520   61.0%   6.520   61.0%   6.520   61.0%   6.520   61.0%   6.520   61.0%   6.520   61.0%   6.520   61.0%   6.520   61.0%   6.520   61.0%   6.520   61.0%   6.520   61.0%   6.520   61.0%   6.520   61.0%   6.520   61.0%   6.520   61.0%   6.520   61.0%   6.520   61.0%   6.520   61.0%   6.520   61.0%   6.520   61.0%   6.520   61.0%   6.520   61.0%   6.520   61.0%   6.520   61.0%   6.520   61.0%   6.520   61.0%   6.520   61.0%   6.520   61.0%   6.520   61.0%   6.520   61.0%   6.520   61.0%   6.520   61.0%   6.520   61.0%   6.520   61.0%   6.520   61.0%   6.520   61.0%   6.520   61.0%   6.520   61.0%   6.520   61.0%   6.520   61.0%   6.520   61.0%   6.520   61.0%   6.520   61.0%   6.520   61.0%   6.520   61.0%   6.520   61.0%   6.520   61.0%   6.520   61.0%   6.520   61.0%   6.520   61.0%   61.0%   61.0%   61.0%   61.0%   61.0%   61.0%   61.0%   61.0%   61.0%   61.0%   61.0%   61.0%    |                     |
| 1011/2016 - 9/30/2017                                                                                                                                                                                                                                                                                                                                                                                                                                                                                                                                                                                                                                                                                                                                                                                                                                                                                                                                                                                                                                                                                                                                                                                                                                                                                                                                                                                                                                                                                                                                                                                                                                                                                                                                                                                                                                                                                                                                                                                                                                                                                                        | Neg. Perf.<br>(80%) |
| 101/2016 - 9/30/2017   Dislocated Workers   64.4%   64.791   64.4%   64.791   101/1/2016 - 9/30/2017   National Emergency Grant   78.4%   425   542   78.4%   542   542   101/1/2016 - 9/30/2017   Older Youth (19-21) Program Results   63.8%   329   63.8%   329   101/1/2016 - 9/30/2017   Veterans   61.0%   6.520   61.0%   6.520   65.20   65.20   65.20   65.20   65.20   65.20   65.20   65.20   65.20   65.20   65.20   65.20   65.20   65.20   65.20   65.20   65.20   65.20   65.20   65.20   65.20   65.20   65.20   65.20   65.20   65.20   65.20   65.20   65.20   65.20   65.20   65.20   65.20   65.20   65.20   65.20   65.20   65.20   65.20   65.20   65.20   65.20   65.20   65.20   65.20   65.20   65.20   65.20   65.20   65.20   65.20   65.20   65.20   65.20   65.20   65.20   65.20   65.20   65.20   65.20   65.20   65.20   65.20   65.20   65.20   65.20   65.20   65.20   65.20   65.20   65.20   65.20   65.20   65.20   65.20   65.20   65.20   65.20   65.20   65.20   65.20   65.20   65.20   65.20   65.20   65.20   65.20   65.20   65.20   65.20   65.20   65.20   65.20   65.20   65.20   65.20   65.20   65.20   65.20   65.20   65.20   65.20   65.20   65.20   65.20   65.20   65.20   65.20   65.20   65.20   65.20   65.20   65.20   65.20   65.20   65.20   65.20   65.20   65.20   65.20   65.20   65.20   65.20   65.20   65.20   65.20   65.20   65.20   65.20   65.20   65.20   65.20   65.20   65.20   65.20   65.20   65.20   65.20   65.20   65.20   65.20   65.20   65.20   65.20   65.20   65.20   65.20   65.20   65.20   65.20   65.20   65.20   65.20   65.20   65.20   65.20   65.20   65.20   65.20   65.20   65.20   65.20   65.20   65.20   65.20   65.20   65.20   65.20   65.20   65.20   65.20   65.20   65.20   65.20   65.20   65.20   65.20   65.20   65.20   65.20   65.20   65.20   65.20   65.20   65.20   65.20   65.20   65.20   65.20   65.20   65.20   65.20   65.20   65.20   65.20   65.20   65.20   65.20   65.20   65.20   65.20   65.20   65.20   65.20   65.20   65.20   65.20   65.20   65.20   65.20   65.20   65.20   65.20   65.20   65. |                     |
| 10/1/2016 - 9/30/2017   National Emergency Grant   78.4%   542   78.4%   542   10/1/2016 - 9/30/2017   Older Youth (19-21) Program Results   63.8%   329   63.8%   329   329   10/1/2016 - 9/30/2017   Veterans   61.0%   6,520   61.0%   6,520   6.520                                                                                                                                                                                                                                                                                                                                                                                                                                                                                                                                                                                                                                                                                                                                                                                                                                                                                                                                                                                                                                                                                                                                                                                                                                                                                                                                                                                                                                                                                                                                                                                                                                                                                                                                                                                                                                                                      |                     |
| 10/1/2016 - 9/30/2017   Veterans   61.0%   3.980   6.520   61.0%   6.520                                                                                                                                                                                                                                                                                                                                                                                                                                                                                                                                                                                                                                                                                                                                                                                                                                                                                                                                                                                                                                                                                                                                                                                                                                                                                                                                                                                                                                                                                                                                                                                                                                                                                                                                                                                                                                                                                                                                                                                                                                                     |                     |
| Cumulative Time Period         Retention Rate         Value Denominator         Numerator Denominator         Numer                                                                                                                                                                                                                                                                                                                                                                                                                                                                                                          |                     |
| Time Period         Retellion Rate         Value         Denominator         Value         Denominator           4/1/2016 - 3/31/2017         Adults         85.7%         59,001 68,842         85.7%         59,001 68,842           4/1/2016 - 3/31/2017         Dislocated Workers         86.2%         44,507 51,655 71,655         86.2%         44,507 51,655 71,655           4/1/2016 - 3/31/2017         National Emergency Grant         89.1%         473 531 89.1%         473 531 89.1%         473 531 89.1%         473 531 89.1%         473 531 89.1%         473 531 89.1%         473 531 89.1%         473 531 89.1%         473 531 89.1%         473 531 89.1%         473 531 89.1%         473 531 89.1%         473 531 89.1%         473 531 89.1%         473 531 89.1%         473 531 89.1%         473 531 89.1%         473 531 89.1%         473 89.1%         473 89.1%         473 89.1%         473 89.1%         473 89.1%         473 89.1%         473 89.1%         473 89.1%         473 89.1%         473 89.1%         473 89.1%         473 89.1%         473 89.1%         473 89.1%         473 89.1%         473 89.1%         473 89.1%         473 89.1%         473 89.1%         473 89.1%         473 89.1%         473 89.1%         473 89.1%         473 89.1%         473 89.1%         473 89.1%         473 89.1%         473 89.1%         473 89.1%                                                                                                                                                                                                                                                                                                                                                                                                                                                                                                                                                                                                                                                                                                             |                     |
| 4/1/2016 - 3/31/2017         Adults         85.7%         68,842         85.7%         68,842           4/1/2016 - 3/31/2017         Dislocated Workers         86.2%         44,507 51,655         86.2%         44,507 51,655           4/1/2016 - 3/31/2017         National Emergency Grant         89.1%         473 531 89.1%         473 531 89.1%         183 87.1%         183 210           4/1/2016 - 3/31/2017         Older Youth (19-21) Program Results         87.1%         183 210         87.1%         210           4/1/2016 - 3/31/2017         Veterans         82.8%         4,124 4,979         82.8%         4,124 4,979           Cumulative Time Period         Six-Months Average Earnings         Value         Numerator Denominator         Value         Numerator Denominator           4/1/2016 - 3/31/2017         Adults         \$17,108         1,009,393,878 59,000         \$17,108         1,009,393,878 59,000           4/1/2016 - 3/31/2017         Dislocated Workers         \$17,920         797,540,940 44,506         417,920         797,540,940 44,506           4/1/2016 - 3/31/2017         National Emergency Grant         \$18,067         8,545,457 473 473         \$18,067         8,545,457 473 473           4/1/2016 - 3/31/2017         Older Youth (19-21) Program Results         \$5,867         1,226,204 209 209         \$5,                                                                                                                                                                                                                                                                                                                                                                                                                                                                                                                                                                                                                                                                                                                           | Neg. Perf.<br>(80%) |
| 4/1/2016 - 3/31/2017         Dislocated workers         86.2%         51,655         86.2%         51,655           4/1/2016 - 3/31/2017         National Emergency Grant         89.1%         473<br>531         89.1%         473<br>531           4/1/2016 - 3/31/2017         Older Youth (19-21) Program Results         87.1%         183<br>210         87.1%         183<br>210           4/1/2016 - 3/31/2017         Veterans         82.8%         4,124<br>4,979         82.8%         4,124<br>4,979           Cumulative<br>Time Period         Six-Months Average Earnings         Numerator<br>Denominator         Numerator<br>Denominator         Numerator<br>Denominator           4/1/2016 - 3/31/2017         Adults         \$17,108         1,009,393,878<br>59,000         \$17,108         1,009,393,878<br>59,000         \$17,108         1,009,393,878<br>59,000         \$17,920         797,540,940<br>44,506         \$17,920         797,540,940<br>44,506         \$17,920         797,540,940<br>44,506         \$17,920         797,540,940<br>44,506         \$17,920         \$8,545,457<br>473         \$18,067         8,545,457<br>473         \$18,067         8,                                                                                                                                                                                                                                                                                                                                                                                                                                                                                                                                                                                                           |                     |
| 4/1/2016 - 3/31/2017         National Emergency Grant         89.1%         531         89.1%         531           4/1/2016 - 3/31/2017         Older Youth (19-21) Program Results         87.1%         183 210         87.1%         210           4/1/2016 - 3/31/2017         Veterans         82.8%         4,124 4,979         82.8%         4,124 4,979           Cumulative Time Period         Six-Months Average Earnings         Value Denominator         Numerator Denominator         Value Denominator         Value Denominator         Numerator Denominator         Numerator Denominator         Policy Six Denominator         1,009,393,878 59,000         \$17,108         1,009,393,878 59,000         \$17,108         1,009,393,878 59,000         \$17,900 797,540,940 44,506         \$17,920 797,540,940 44,506         \$17,920 797,540,940 44,506         \$17,920 797,540,940 44,506         \$17,920 797,540,940 44,506         \$18,067 473 473         \$18,067 8,545,457 473 473         \$18,067 8,545,457 473 473         \$18,067 8,545,457 473 473         \$18,067 8,545,204 209         \$5,867 20,000 209         \$5,867 20,000 209         \$1,226,204 209         \$5,867 20,000 209         \$1,226,204 209         \$1,226,204 209         \$1,226,204 209         \$1,226,204 209         \$1,226,204 209         \$1,226,204 209         \$1,226,204 209         \$1,226,204 209         \$1,226,204 209         \$1,226,204 209         \$1,226,204 209         \$1,226,204 209                                                                                                                                                                                                                                                                                                                                                                                                                                                                                                                                                                                          |                     |
| 4/1/2016 - 3/31/2017         Older Youth (19-21) Program Results         87.1%         210         87.1%         210           4/1/2016 - 3/31/2017         Veterans         82.8%         4,124<br>4,979         82.8%         4,124<br>4,979           Cumulative<br>Time Period         Six-Months Average Earnings         Value         Numerator<br>Denominator         Numerator<br>Denominator           4/1/2016 - 3/31/2017         Adults         \$17,108         1,009,393,878<br>59,000         \$17,108         1,009,393,878<br>59,000           4/1/2016 - 3/31/2017         Dislocated Workers         \$17,920         797,540,940<br>44,506         \$17,920         797,540,940<br>44,506         \$17,920         797,540,940<br>44,506           4/1/2016 - 3/31/2017         National Emergency Grant         \$18,067         8,545,457<br>473         \$18,067         8,545,457<br>473         \$18,067         8,545,457<br>473           4/1/2016 - 3/31/2017         Older Youth (19-21) Program Results         \$5,867         1,226,204<br>209         \$5,867         1,226,204<br>209                                                                                                                                                                                                                                                                                                                                                                                                                                                                                                                                                                                                                                                                                                                                                                                                                                                                                                                                                                                                     |                     |
| Cumulative Time Period         Six-Months Average Earnings         Value Denominator         Numerator Denominator         Numerator Denominator           4/1/2016 - 3/31/2017         Adults         \$17,108         1,009,393,878 59,000         \$17,108         1,009,393,878 59,000           4/1/2016 - 3/31/2017         Dislocated Workers         \$17,920         797,540,940 44,506         \$17,920         797,540,940 44,506           4/1/2016 - 3/31/2017         National Emergency Grant         \$18,067         8,545,457 473         \$18,067         8,545,457 473           4/1/2016 - 3/31/2017         Older Youth (19-21) Program Results         \$5,867         1,226,204 209         \$5,867         1,226,204 209                                                                                                                                                                                                                                                                                                                                                                                                                                                                                                                                                                                                                                                                                                                                                                                                                                                                                                                                                                                                                                                                                                                                                                                                                                                                                                                                                                            |                     |
| Time Period         SIX-Month's Average Earnings         Value         Denominator         Value         Denominator           4/1/2016 - 3/31/2017         Adults         \$17,108         \$1,009,393,878 59,000         \$17,108         \$17,108         \$17,108         \$17,108         \$17,108         \$17,009,393,878 59,000         \$17,920         \$17,920         \$17,920         \$17,920         \$17,920         \$17,920         \$17,920         \$17,920         \$17,920         \$17,920         \$17,920         \$18,067         \$18,067         \$18,067         \$18,067         \$18,067         \$18,067         \$18,067         \$18,067         \$18,067         \$18,067         \$18,067         \$1,226,204         \$209         \$1,226,204         \$209         \$1,226,204         \$209         \$1,226,204         \$209         \$209         \$209         \$209         \$209         \$209         \$209         \$209         \$209         \$209         \$209         \$209         \$209         \$209         \$209         \$209         \$209         \$209         \$209         \$209         \$209         \$209         \$209         \$209         \$209         \$209         \$209         \$209         \$209         \$209         \$209         \$209         \$209         \$209         \$209         \$209         \$209                                                                                                                                                                                                                                                                                                                                                                                                                                                                                                                                                                                                                                                                                                                                |                     |
| 4/1/2016 - 3/31/2017       Adults       \$17,108       \$9,000       \$17,108       \$9,000         4/1/2016 - 3/31/2017       Dislocated Workers       \$17,920       797,540,940       \$17,920       797,540,940         4/1/2016 - 3/31/2017       National Emergency Grant       \$18,067       8,545,457       \$18,067       8,545,457         4/1/2016 - 3/31/2017       Older Youth (19-21) Program Results       \$5,867       1,226,204       \$5,867       1,226,204                                                                                                                                                                                                                                                                                                                                                                                                                                                                                                                                                                                                                                                                                                                                                                                                                                                                                                                                                                                                                                                                                                                                                                                                                                                                                                                                                                                                                                                                                                                                                                                                                                             | Neg. Perf.<br>(80%) |
| 4/1/2016 - 3/31/2017 Dislocated Workers \$17,920 44,506 \$17,920 44,506 44,506 44/1/2016 - 3/31/2017 National Emergency Grant \$18,067 8,545,457 473 \$18,067 8,545,457 473 4/1/2016 - 3/31/2017 Older Youth (19-21) Program Results \$5,867 1,226,204 209                                                                                                                                                                                                                                                                                                                                                                                                                                                                                                                                                                                                                                                                                                                                                                                                                                                                                                                                                                                                                                                                                                                                                                                                                                                                                                                                                                                                                                                                                                                                                                                                                                                                                                                                                                                                                                                                   |                     |
| 4/1/2016 - 3/31/2017 National Emergency Grant \$18,087 473 \$18,087 473 473 473 473 4/1/2016 - 3/31/2017 Older Youth (19-21) Program Results \$5,867 1,226,204 209 209 209 209 209 209 209 209 209 209                                                                                                                                                                                                                                                                                                                                                                                                                                                                                                                                                                                                                                                                                                                                                                                                                                                                                                                                                                                                                                                                                                                                                                                                                                                                                                                                                                                                                                                                                                                                                                                                                                                                                                                                                                                                                                                                                                                       |                     |
| 47/12010 - 3/31/2017                                                                                                                                                                                                                                                                                                                                                                                                                                                                                                                                                                                                                                                                                                                                                                                                                                                                                                                                                                                                                                                                                                                                                                                                                                                                                                                                                                                                                                                                                                                                                                                                                                                                                                                                                                                                                                                                                                                                                                                                                                                                                                         |                     |
| 79 594 220 79 594 220                                                                                                                                                                                                                                                                                                                                                                                                                                                                                                                                                                                                                                                                                                                                                                                                                                                                                                                                                                                                                                                                                                                                                                                                                                                                                                                                                                                                                                                                                                                                                                                                                                                                                                                                                                                                                                                                                                                                                                                                                                                                                                        |                     |
| 4/1/2016 - 3/31/2017 Veterans \$19,055 \begin{pmatrix} 78,584,220 \\ 4,124 \end{pmatrix} \\ 4,124 \end{pmatrix} \\ \ \ \ \ \ \ \ \ \ \ \ \ \ \ \ \ \                                                                                                                                                                                                                                                                                                                                                                                                                                                                                                                                                                                                                                                                                                                                                                                                                                                                                                                                                                                                                                                                                                                                                                                                                                                                                                                                                                                                                                                                                                                                                                                                                                                                                                                                                                                                                                                                                                                                                                         |                     |
| Cumulative Time Period Employment and Credential Rate Value Numerator Denominator Value Numerator Denominator                                                                                                                                                                                                                                                                                                                                                                                                                                                                                                                                                                                                                                                                                                                                                                                                                                                                                                                                                                                                                                                                                                                                                                                                                                                                                                                                                                                                                                                                                                                                                                                                                                                                                                                                                                                                                                                                                                                                                                                                                |                     |
| 10/1/2016 - 9/30/2017 Adults 24.2% 622<br>2,573 24.2% 622<br>2,573                                                                                                                                                                                                                                                                                                                                                                                                                                                                                                                                                                                                                                                                                                                                                                                                                                                                                                                                                                                                                                                                                                                                                                                                                                                                                                                                                                                                                                                                                                                                                                                                                                                                                                                                                                                                                                                                                                                                                                                                                                                           |                     |
| 10/1/2016 - 9/30/2017 Dislocated Workers 25.6% 347 1,354 25.6% 3,354                                                                                                                                                                                                                                                                                                                                                                                                                                                                                                                                                                                                                                                                                                                                                                                                                                                                                                                                                                                                                                                                                                                                                                                                                                                                                                                                                                                                                                                                                                                                                                                                                                                                                                                                                                                                                                                                                                                                                                                                                                                         |                     |
| 10/1/2016 - 9/30/2017 Older Youth (19-21) Program Results 26.1% 101 387 26.1% 26.1%                                                                                                                                                                                                                                                                                                                                                                                                                                                                                                                                                                                                                                                                                                                                                                                                                                                                                                                                                                                                                                                                                                                                                                                                                                                                                                                                                                                                                                                                                                                                                                                                                                                                                                                                                                                                                                                                                                                                                                                                                                          |                     |