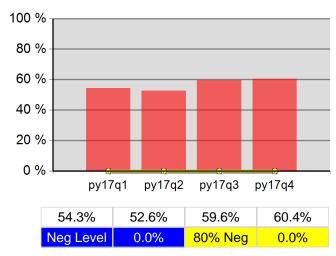

ry Period                   | 100.0% | 723<br>723               | 100.0% | 723<br>723               |
| 7/1/2017 - 6/30/2018      | Received a Staff Assisted Service During the<br>Entry Period | 95.6%  | 691<br>723               | 95.6%  | 691<br>723               |

Performance was Calculated: 8/7/2018 7:44:06 AM

<sup>\*</sup> Data suppressed for confidentiality purposes 8/10/2018 2:45:45 PM

#### Rogue Workforce Partnership Program Year 2017 Rolling 4 Quarters

#### **Adult Entered Employment**



#### **DW Entered Employment**



#### **Adult Retention**



#### **DW Retention**



#### **Adult Average Earnings**



#### **DW Average Earnings**



8/10/2018 2:46:03 PM Page 1 of 2

#### Rogue Workforce Partnership Program Year 2017 Rolling 4 Quarters

### Youth Employment or Education



#### Youth Degree or Certificate



### **Youth Literacy and Numeracy Gains**



8/10/2018 2:46:03 PM Page 2 of 2

# East Cascades WIB PY 2017 Qtr-4

|                           |                                                     | Single Quarter | Cumulative 4-Qtr |
|---------------------------|-----------------------------------------------------|----------------|------------------|
| Cumulative<br>Time Period | Participants                                        | Value          | Value            |
| 7/1/2017 - 6/30/2018      | Total Adult Customers                               | 9,584          | 9,584            |
|                           | Total Adults (self-service only)                    | 0              | 0                |
|                           | WIA Adult