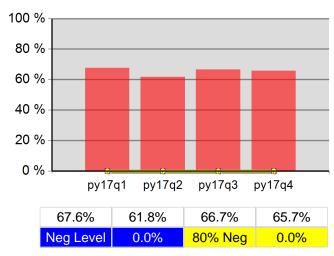

# Oregon Northwest WIB PY 2017 Qtr-4

|                           |                                       | Single Quarter |                          | uarter Cumulative 4-Quarter |                          |                     |
|---------------------------|---------------------------------------|----------------|--------------------------|-----------------------------|--------------------------|---------------------|
| Cumulative<br>Time Period | Youth                                 | Value          | Numerator<br>Denominator | Value                       | Numerator<br>Denominator | Neg. Perf.<br>(80%) |
| 10/1/2016 - 9/30/2017     | Placement in Employment or Education  | 65.7%          | 23<br>35                 | 65.7%                       | 23<br>35                 |                     |
| 10/1/2016 - 9/30/2017     | Attainment of a Degree or Certificate | 90.0%          | 9<br>10                  | 90.0%                       | 9<br>10                  |                     |
| 7/1/2017 - 6/30/2018      | Literacy and Numeracy Gains           | 36.4%          | 12<br>33                 | 36.4%                       | 12<br>33                 |                     |
| Cumulative<br>Time Period | Entered Employment Rate               | Value          | Numerator<br>Denominator | Value                       | Numerator<br>Denominator | Neg. Perf.<br>(80%) |
| 10/1/2016 - 9/30/2017     | Adults                                | 61.9%          | 2,060<br>3,326           | 61.9%                       | 2,060<br>3,326           |                     |
| 10/1/2016 - 9/30/2017     | Dislocated Workers                    | 61.9%          | 1,553<br>2,507           | 61.9%                       | 1,553<br>2,507           |                     |
| 10/1/2016 - 9/30/2017     | National Emergency Grant              | 87.5%          | 7<br>8                   | 87.5%                       | 7<br>8                   |                     |
| 10/1/2016 - 9/30/2017     | Older Youth (19-21) Program Results   | 72.7%          | 8<br>11                  | 72.7%                       | 8<br>11                  |                     |
| 10/1/2016 - 9/30/2017     | Veterans                              | 59.4%          | 171<br>288               | 59.4%                       | 171<br>288               |                     |
| Cumulative<br>Time Period | Retention Rate                        | Value          | Numerator<br>Denominator | Value                       | Numerator<br>Denominator | Neg. Perf.<br>(80%) |
| 4/1/2016 - 3/31/2017      | Adults                                | 85.7%          | 2,384<br>2,783           | 85.7%                       | 2,384<br>2,783           |                     |
| 4/1/2016 - 3/31/2017      | Dislocated Workers                    | 85.2%          | 1,771<br>2,078           | 85.2%                       | 1,771<br>2,078           |                     |
| 4/1/2016 - 3/31/2017      | National Emergency Grant              | 80.0%          | *                        | 80.0%                       | *                        |                     |
| 4/1/2016 - 3/31/2017      | Older Youth (19-21) Program Results   | 100.0%         | 10<br>10                 | 100.0%                      | 10<br>10                 |                     |
| 4/1/2016 - 3/31/2017      | Veterans                              | 79.2%          | 210<br>265               | 79.2%                       | 210<br>265               |                     |
| Cumulative<br>Time Period | Six-Months Average Earnings           | Value          | Numerator<br>Denominator | Value                       | Numerator<br>Denominator | Neg. Perf.<br>(80%) |
| 4/1/2016 - 3/31/2017      | Adults                                | \$15,309       | 36,496,303<br>2,384      | \$15,309                    | 36,496,303<br>2,384      |                     |
| 4/1/2016 - 3/31/2017      | Dislocated Workers                    | \$15,739       | 27,874,515<br>1,771      | \$15,739                    | 27,874,515<br>1,771      |                     |
| 4/1/2016 - 3/31/2017      | National Emergency Grant              | \$14,793       | *                        | \$14,793                    | *                        |                     |
| 4/1/2016 - 3/31/2017      | Older Youth (19-21) Program Results   | \$4,756        | 47,557<br>10             | \$4,756                     | 47,557<br>10             |                     |
| 4/1/2016 - 3/31/2017      | Veterans                              | \$18,658       | 3,918,207<br>210         | \$18,658                    | 3,918,207<br>210         |                     |
| Cumulative<br>Time Period | Employment and Credential Rate        | Value          | Numerator<br>Denominator | Value                       | Numerator<br>Denominator |                     |
| 10/1/2016 - 9/30/2017     | Adults                                | 22.4%          | 26<br>116                | 22.4%                       | 26<br>116                |                     |
| 10/1/2016 - 9/30/2017     | Dislocated Workers                    | 20.8%          | 10<br>48                 | 20.8%                       | 10<br>48                 |                     |
| 10/1/2016 - 9/30/2017     | Older Youth (19-21) Program Results   | 64.3%          | 9<br>14                  | 64.3%                       | 9<br>14                  |                     |