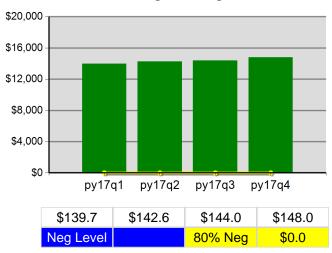

#### **DW Average Earnings**

8/10/2018 2:45:48 PM Page 1 of 2

Statewide Program Year 2017 Rolling 4 Quarters