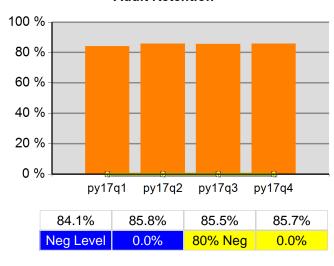

| 67.7%  | 270<br>399               |
| Cumulative<br>Time Period | Veteran Priority of Service                               | Value  | Numerator<br>Denominator | Value  | Numerator<br>Denominator |
| 7/1/2017 - 6/30/2018      | Received a Service During the Entry Period                | 100.0% | 6,915<br>6,915           | 100.0% | 6,915<br>6,915           |
| 7/1/2017 - 6/30/2018      | Received a Staff Assisted Service During the Entry Period | 96.1%  | 6,648<br>6,915           | 96.1%  | 6,648<br>6,915           |

Performance was Calculated: 8/7/2018 7:42:58 AM

<sup>\*</sup> Data suppressed for confidentiality purposes 8/10/2018 2:45:39 PM

# Statewide Program Year 2017 Rolling 4 Quarters

## **Adult Entered Employment**



## **DW Entered Employment**



#### **Adult Retention**



#### **DW Retention**



## **Adult Average Earnings**



#### **DW Average Earnings**



8/10/2018 2:45:48 PM Page 1 of 2

Statewide Program Year 2017 Rolling 4 Quarters

# Youth Employment or Education



# Youth Degree or Certificate



# **Youth Literacy and Numeracy Gains**



8/10/2018 2:45:48 PM Page 2 of 2

# Oregon Northwest WIB PY 2017 Qtr-4

|                           |                                                     | Single Quarter | Cumulative 4-Qtr |
|---------------------------|-----------------------------------------------------|----------------|------------------|
| Cumulative<br>Time Period | Participants                                        | Value          | Value            |
| 7/1/2017 - 6/30/2018      | Total Adult Customers                               |