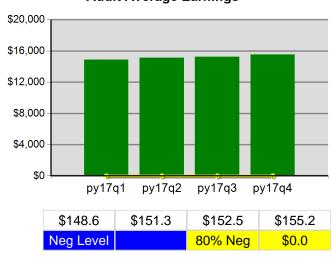

ority of Service                               | Value  | Numerator<br>Denominator | Value  | Numerator<br>Denominator |
| 7/1/2017 - 6/30/2018      | Received a Service During the Entry Period                | 100.0% | 711<br>711               | 100.0% | 711<br>711               |
| 7/1/2017 - 6/30/2018      | Received a Staff Assisted Service During the Entry Period | 96.1%  | 683<br>711               | 96.1%  | 683<br>711               |

Performance was Calculated: 8/7/2018 7:43:52 AM

<sup>\*</sup> Data suppressed for confidentiality purposes 8/10/2018 2:45:44 PM

#### Lane Workforce Partnership Program Year 2017 Rolling 4 Quarters

## **Adult Entered Employment**



#### **DW Entered Employment**



#### **Adult Retention**



#### **DW Retention**



### **Adult Average Earnings**



#### **DW Average Earnings**



8/10/2018 2:45:59 PM Page 1 of 2

## Lane Workforce Partnership Program Year 2017 Rolling 4 Quarters

# Youth Employment or Education



## Youth Degree or Certificate



# **Youth Literacy and Numeracy Gains**



8/10/2018 2:45:59 PM Page 2 of 2

# Southwestern Oregon WIB PY 2017 Qtr-4

|                           |                                                     | Single Quarter | Cumulative 4-Q |
|---------------------------|-----------------------------------------------------|----------------|----------------|
| Cumulative<br>Time Period | Participants                                        | Value          | Value          |
| 7/1/2017 - 6/30/2018      | Total Adult Customers                               | 5,246          | 5,246          |
|