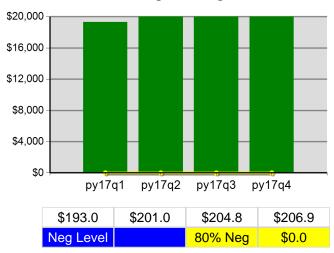

#### **DW Average Earnings**

8/10/2018 2:45:48 PM Page 1 of 2

Statewide Program Year 2017 Rolling 4 Quarters