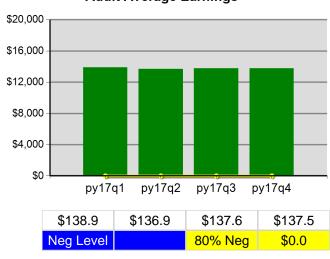

an Priority of Service                               | Value  | Numerator<br>Denominator | Value  | Numerator<br>Denominator |
| 7/1/2017 - 6/30/2018      | Received a Service During the Entry Period                | 100.0% | 361<br>361               | 100.0% | 361<br>361               |
| 7/1/2017 - 6/30/2018      | Received a Staff Assisted Service During the Entry Period | 94.5%  | 341<br>361               | 94.5%  | 341<br>361               |

Performance was Calculated: 8/7/2018 7:43:58 AM

<sup>\*</sup> Data suppressed for confidentiality purposes 8/10/2018 2:45:44 PM

# Southwestern Oregon WIB Program Year 2017 Rolling 4 Quarters

### **Adult Entered Employment**



#### **DW Entered Employment**



#### **Adult Retention**



#### **DW Retention**



## **Adult Average Earnings**



#### **DW Average Earnings**



8/10/2018 2:46:01 PM Page 1 of 2

## Southwestern Oregon WIB Program Year 2017 Rolling 4 Quarters

# Youth Employment or Education



## Youth Degree or Certificate



# **Youth Literacy and Numeracy Gains**



8/10/2018 2:46:01 PM Page 2 of 2

# Rogue Workforce Partnership PY 2017 Qtr-4

|                           |                                                     | Single Quarter | Cumulative 4-Q |
|---------------------------|-----------------------------------------------------|----------------|----------------|
| Cumulative<br>Time Period | Participants                                        | Value          | Value          |
| 7/1/2017 - 6/30/2018      | Total Adult Customers                               | 10,425         | 10,425         |
|