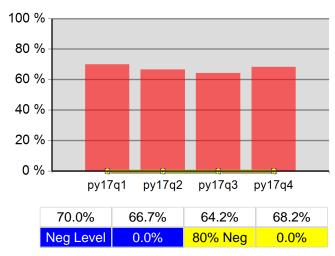

Received a Service During the Entry Period                | 100.0% | 721<br>721               | 100.0% | 721<br>721               |
| 7/1/2017 - 6/30/2018      | Received a Staff Assisted Service During the Entry Period | 97.9%  | 706<br>721               | 97.9%  | 706<br>721               |

Performance was Calculated: 8/7/2018 7:44:11 AM

<sup>\*</sup> Data suppressed for confidentiality purposes 8/10/2018 2:45:46 PM

# East Cascades WIB Program Year 2017 Rolling 4 Quarters

#### **Adult Entered Employment**



#### **DW Entered Employment**



#### **Adult Retention**



#### **DW Retention**



### **Adult Average Earnings**



#### **DW Average Earnings**



8/10/2018 2:46:04 PM Page 1 of 2

# East Cascades WIB Program Year 2017 Rolling 4 Quarters

### Youth Employment or Education



### Youth Degree or Certificate



### **Youth Literacy and Numeracy Gains**



8/10/2018 2:46:04 PM Page 2 of 2

# Eastern Oregon WIB PY 2017 Qtr-4

|                           |                                                     | Single Quarter | Cumulative 4-Qtr |
|---------------------------|-----------------------------------------------------|----------------|------------------|
| Cumulative<br>Time Period | Participants                                        | Value          | Value            |
| 7/1/2017 - 6/30/2018      | Total Adult Customers                               | 5,747          | 5,747            |
|                           | Total Adults (self-service only)                    | 0              | 0                |
|                           | WIA Adult