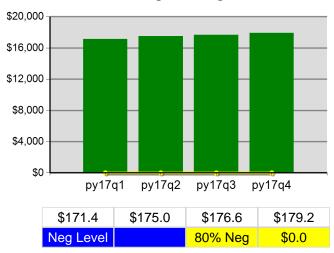

#### **DW Average Earnings**

8/10/2018 2:45:48 PM Page 1 of 2

Statewide Program Year 2017 Rolling 4 Quarters