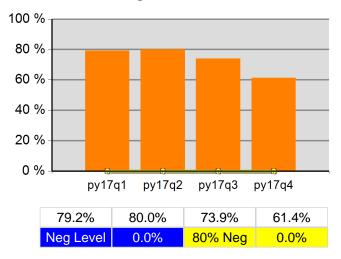

ry Period                | 100.0% | 2,197<br>2,197           | 100.0% | 2,197<br>2,197           |
| 7/1/2017 - 6/30/2018      | Received a Staff Assisted Service During the Entry Period | 97.0%  | 2,131<br>2,197           | 97.0%  | 2,131<br>2,197           |

Performance was Calculated: 8/7/2018 7:43:27 AM

<sup>\*</sup> Data suppressed for confidentiality purposes 8/10/2018 2:45:41 PM

# Worksystems, Inc. Program Year 2017 Rolling 4 Quarters

## **Adult Entered Employment**



#### **DW Entered Employment**



#### **Adult Retention**



#### **DW Retention**



## **Adult Average Earnings**



#### **DW Average Earnings**



8/10/2018 2:45:53 PM Page 1 of 2

# Worksystems, Inc. Program Year 2017 Rolling 4 Quarters

# **Youth Employment or Education**



## Youth Degree or Certificate



## **Youth Literacy and Numeracy Gains**



8/10/2018 2:45:53 PM Page 2 of 2

# Clackamas Workforce Partnership PY 2017 Qtr-4

|                           |                                                     | Single Quarter | Cumulative 4-Qtr |
|---------------------------|-----------------------------------------------------|----------------|------------------|
| Cumulative<br>Time Period | Participants                                        | Value          | Value            |
| 7/1/2017 - 6/30/2018      | Total Adult Customers                               | 7,518          | 7,518            |
|                           | Total Adults (self-service only)                    | 0              | 0                |
|                           | WIA Adult