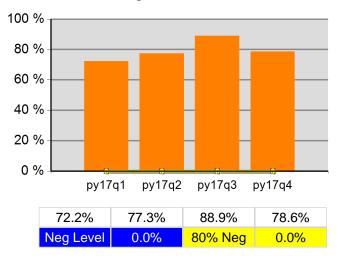

.0% | 1,130<br>1,130           | 100.0% | 1,130<br>1,130           |
| 7/1/2017 - 6/30/2018      | Received a Staff Assisted Service During the Entry Period | 95.0%  | 1,074<br>1,130           | 95.0%  | 1,074<br>1,130           |

Performance was Calculated: 8/7/2018 7:43:44 AM

<sup>\*</sup> Data suppressed for confidentiality purposes 8/10/2018 2:45:43 PM

#### Willamette Workforce Partnership Program Year 2017 Rolling 4 Quarters

## **Adult Entered Employment**



#### **DW Entered Employment**



#### **Adult Retention**



#### **DW Retention**



## **Adult Average Earnings**



#### **DW Average Earnings**



8/10/2018 2:45:57 PM Page 1 of 2

## Willamette Workforce Partnership Program Year 2017 Rolling 4 Quarters

# Youth Employment or Education



## Youth Degree or Certificate



# **Youth Literacy and Numeracy Gains**



8/10/2018 2:45:57 PM Page 2 of 2

# Lane Workforce Partnership PY 2017 Qtr-4

|                           |                                                     | Single Quarter | Cumulative 4-Qtr |
|---------------------------|-----------------------------------------------------|----------------|------------------|
| Cumulative<br>Time Period | Participants                                        | Value          | Value            |
| 7/1/2017 - 6/30/2018      | Total Adult Customers                               | 10,194         | 10,194           |
|                           | Total Adults (self-service only)                    | 0              | 0                |
|                           | WIA Adult