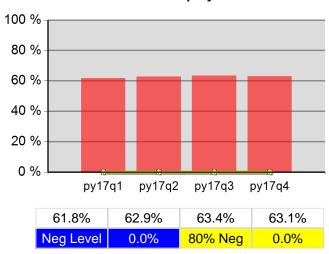

%  | 44<br>68                 | 64.7%  | 44<br>68                 |
| Cumulative<br>Time Period | Veteran Priority of Service                                  | Value  | Numerator<br>Denominator | Value  | Numerator<br>Denominator |
| 7/1/2017 - 6/30/2018      | Received a Service During the Entry Period                   | 100.0% | 723<br>723               | 100.0% | 723<br>723               |
| 7/1/2017 - 6/30/2018      | Received a Staff Assisted Service During the<br>Entry Period | 95.6%  | 691<br>723               | 95.6%  | 691<br>723               |

Performance was Calculated: 8/7/2018 7:44:06 AM

<sup>\*</sup> Data suppressed for confidentiality purposes 8/10/2018 2:45:45 PM

#### Rogue Workforce Partnership Program Year 2017 Rolling 4 Quarters

#### **Adult Entered Employment**



#### **DW Entered Employment**



#### **Adult Retention**



#### **DW Retention**



#### **Adult Average Earnings**



#### **DW Average Earnings**



8/10/2018 2:46:03 PM Page 1 of 2

#### Rogue Workforce Partnership Program Year 2017 Rolling 4 Quarters

### Youth Employment or Education



#### Youth Degree or Certificate



### **Youth Literacy and Numeracy Gains**



8/10/2018 2:46:03 PM Page 2 of 2

# East Cascades WIB PY 2017 Qtr-4

|                           |                                                     | Single Quarter | Cumulative 4-Qtr |
|---------------------------|-----------------------------------------------------|----------------|------------------|
| Cumulative<br>Time Period | Participants                                        | Value          | Value