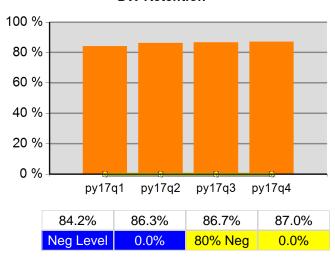

<br>Time Period | Veteran Priority of Service                               | Value  | Numerator<br>Denominator | Value  | Numerator<br>Denominator |
| 7/1/2017 - 6/30/2018      | Received a Service During the Entry Period                | 100.0% | 406<br>406               | 100.0% | 406<br>406               |
| 7/1/2017 - 6/30/2018      | Received a Staff Assisted Service During the Entry Period | 97.3%  | 395<br>406               | 97.3%  | 395<br>406               |

Performance was Calculated: 8/7/2018 7:43:36 AM

<sup>\*</sup> Data suppressed for confidentiality purposes 8/10/2018 2:45:42 PM

#### Clackamas Workforce Partnership Program Year 2017 Rolling 4 Quarters

## **Adult Entered Employment**



#### **DW Entered Employment**



#### **Adult Retention**



#### **DW Retention**



### **Adult Average Earnings**



#### **DW Average Earnings**



8/10/2018 2:45:55 PM Page 1 of 2

## Clackamas Workforce Partnership Program Year 2017 Rolling 4 Quarters

## Youth Employment or Education



## Youth Degree or Certificate



# **Youth Literacy and Numeracy Gains**



8/10/2018 2:45:55 PM Page 2 of 2

# Willamette Workforce Partnership PY 2017 Qtr-4

|                           |                                                     | Single Quarter | Cumulative 4-Q |
|---------------------------|-----------------------------------------------------|----------------|----------------|
| Cumulative<br>Time Period | Participants                                        | Value          | Value          |
| 7/1/2017 - 6/30/2018      | Total Adult Customers