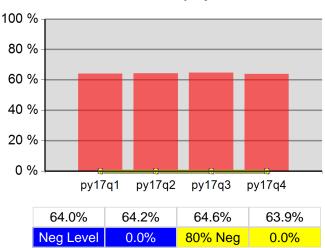

| 80.6%  | 29<br>36                 | 80.6%  | 29<br>36                 |
| Cumulative<br>Time Period | Veteran Priority of Service                               | Value  | Numerator<br>Denominator | Value  | Numerator<br>Denominator |
| 7/1/2017 - 6/30/2018      | Received a Service During the Entry Period                | 100.0% | 406<br>406               | 100.0% | 406<br>406               |
| 7/1/2017 - 6/30/2018      | Received a Staff Assisted Service During the Entry Period | 97.3%  | 395<br>406               | 97.3%  | 395<br>406               |

Performance was Calculated: 8/7/2018 7:43:36 AM

<sup>\*</sup> Data suppressed for confidentiality purposes 8/10/2018 2:45:42 PM

#### Clackamas Workforce Partnership Program Year 2017 Rolling 4 Quarters

## **Adult Entered Employment**



#### **DW Entered Employment**



#### **Adult Retention**



#### **DW Retention**



### **Adult Average Earnings**



#### **DW Average Earnings**



8/10/2018 2:45:55 PM Page 1 of 2

## Clackamas Workforce Partnership Program Year 2017 Rolling 4 Quarters

## Youth Employment or Education



## Youth Degree or Certificate



# **Youth Literacy and Numeracy Gains**



8/10/2018 2:45:55 PM Page 2 of 2

# Willamette Workforce Partnership PY 2017 Qtr-4

|                           |                                                     | Single Quarter | Cumulative 4-Q |
|---------------------------|-----------------------------------------------------|----------------|----------------|
| Cumulative<br>Time Period | Participants                                        | Value          | Valu