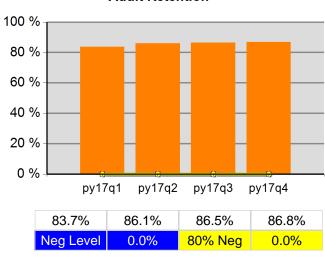

|
| Cumulative<br>Time Period | Veteran Priority of Service                               | Value  | Numerator<br>Denominator | Value  | Numerator<br>Denominator |
| 7/1/2017 - 6/30/2018      | Received a Service During the Entry Period                | 100.0% | 406<br>406               | 100.0% | 406<br>406               |
| 7/1/2017 - 6/30/2018      | Received a Staff Assisted Service During the Entry Period | 97.3%  | 395<br>406               | 97.3%  | 395<br>406               |

Performance was Calculated: 8/7/2018 7:43:36 AM

<sup>\*</sup> Data suppressed for confidentiality purposes 8/10/2018 2:45:42 PM

#### Clackamas Workforce Partnership Program Year 2017 Rolling 4 Quarters

## **Adult Entered Employment**



#### **DW Entered Employment**



#### **Adult Retention**



#### **DW Retention**



### **Adult Average Earnings**



#### **DW Average Earnings**



8/10/2018 2:45:55 PM Page 1 of 2

## Clackamas Workforce Partnership Program Year 2017 Rolling 4 Quarters

## Youth Employment or Education



## Youth Degree or Certificate



# **Youth Literacy and Numeracy Gains**



8/10/2018 2:45:55 PM Page 2 of 2

# Willamette Workforce Partnership PY 2017 Qtr-4

|                           |                                                     | Single Quarter | Cumulative 4-Q |
|---------------------------|-----------------------------------------------------|----------------|----------------|
| Cumulative<br>Time Period | Participants                                        | Value          | Value          |
| 7/1/2017 - 6/30/2018      | Total Adult Custome