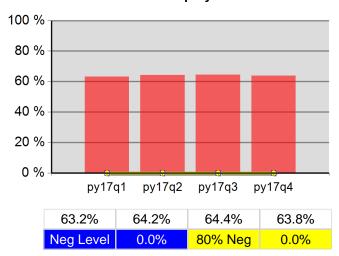

.7%  | 44<br>68                 |
| Cumulative<br>Time Period | Veteran Priority of Service                                  | Value  | Numerator<br>Denominator | Value  | Numerator<br>Denominator |
| 7/1/2017 - 6/30/2018      | Received a Service During the Entry Period                   | 100.0% | 723<br>723               | 100.0% | 723<br>723               |
| 7/1/2017 - 6/30/2018      | Received a Staff Assisted Service During the<br>Entry Period | 95.6%  | 691<br>723               | 95.6%  | 691<br>723               |

Performance was Calculated: 8/7/2018 7:44:06 AM

<sup>\*</sup> Data suppressed for confidentiality purposes 8/10/2018 2:45:45 PM

#### Rogue Workforce Partnership Program Year 2017 Rolling 4 Quarters

#### **Adult Entered Employment**



#### **DW Entered Employment**



#### **Adult Retention**



#### **DW Retention**



#### **Adult Average Earnings**



#### **DW Average Earnings**



8/10/2018 2:46:03 PM Page 1 of 2

#### Rogue Workforce Partnership Program Year 2017 Rolling 4 Quarters

### Youth Employment or Education



#### Youth Degree or Certificate



### **Youth Literacy and Numeracy Gains**



8/10/2018 2:46:03 PM Page 2 of 2

# East Cascades WIB PY 2017 Qtr-4

|                           |                                                     | Single Quarter | Cumulative 4-Qtr |
|---------------------------|-----------------------------------------------------|----------------|------------------|
| Cumulative<br>Time Period | Participants                                        | Value          | Value            |
| 7/1/2017 - 6/30/2018