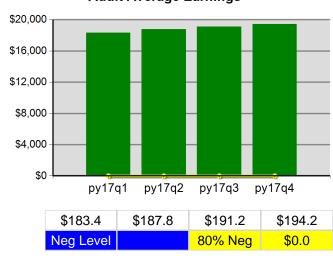

## **Adult Average Earnings**

## Statewide PY 2017 Qtr-4

| Cumulative Time Period   Placement in Employment or Education   61.0%   564   61.0%   564   61.0%   924   61.0%   924   61.0%   924   61.0%   924   61.0%   924   61.0%   924   61.0%   924   61.0%   924   61.0%   924   61.0%   924   61.0%   924   61.0%   924   61.0%   924   61.0%   924   61.0%   924   61.0%   924   61.0%   924   61.0%   924   61.0%   924   61.0%   924   61.0%   924   61.0%   924   61.0%   924   61.0%   924   61.0%   924   61.0%   924   61.0%   924   61.0%   924   61.0%   924   61.0%   924   61.0%   924   62.0%   927   927   927   927   927   927   927   927   927   927   927   927   927   927   927   927   927   927   927   927   927   927   927   927   927   927   927   927   927   927   927   927   927   927   927   927   927   927   927   927   927   927   927   927   927   927   927   927   927   927   927   927   927   927   927   927   927   927   927   927   927   927   927   927   927   927   927   927   927   927   927   927   927   927   927   927   927   927   927   927   927   927   927   927   927   927   927   927   927   927   927   927   927   927   927   927   927   927   927   927   927   927   927   927   927   927   927   927   927   927   927   927   927   927   927   927   927   927   927   927   927   927   927   927   927   927   927   927   927   927   927   927   927   927   927   927   927   927   927   927   927   927   927   927   927   927   927   927   927   927   927   927   927   927   927   927   927   927   927   927   927   927   927   927   927   927   927   927   927   927   927   927   927   927   927   927   927   927   927   927   927   927   927   927   927   927   927   927   927   927   927   927   927   927   927   927   927   927   927   927   927   927   927   927   927   927   927   927   927   927   927   927   927   927   927   927   927   927   927   927   927   927   927   927   927   927   927   927   927   927   927   927   927   927   927   927   927   927   927   927   927   927   927   927   927   927   927   927   927   927   927   927  |                     |
|------------------------------------------------------------------------------------------------------------------------------------------------------------------------------------------------------------------------------------------------------------------------------------------------------------------------------------------------------------------------------------------------------------------------------------------------------------------------------------------------------------------------------------------------------------------------------------------------------------------------------------------------------------------------------------------------------------------------------------------------------------------------------------------------------------------------------------------------------------------------------------------------------------------------------------------------------------------------------------------------------------------------------------------------------------------------------------------------------------------------------------------------------------------------------------------------------------------------------------------------------------------------------------------------------------------------------------------------------------------------------------------------------------------------------------------------------------------------------------------------------------------------------------------------------------------------------------------------------------------------------------------------------------------------------------------------------------------------------------------------------------------------------------------------------------------------------------------------------------------------------------------------------------------------------------------------------------------------------------------------------------------------------------------------------------------------------------------------------------------------------|---------------------|
| 10/1/2016 - 9/30/2017                                                                                                                                                                                                                                                                                                                                                                                                                                                                                                                                                                                                                                                                                                                                                                                                                                                                                                                                                                                                                                                                                                                                                                                                                                                                                                                                                                                                                                                                                                                                                                                                                                                                                                                                                                                                                                                                                                                                                                                                                                                                                                        | Neg. Perf.<br>(80%) |
| Total   Tota |                     |
| Cumulative Time Period         Retention Rate         Value Denominator D                                        |                     |
| Time Period   Chilered Elliphylliett Rate   Value   Denominator   Value   Denominator   10/1/2016 - 9/30/2017   Adults   64.2%   85.365   64.2%   54.785   58.365   10/1/2016 - 9/30/2017   Dislocated Workers   64.4%   41,755   64.4%   41,755   64.791   10/1/2016 - 9/30/2017   National Emergency Grant   78.4%   425   78.4%   542   78.4%   542   78.4%   542   10/1/2016 - 9/30/2017   Older Youth (19-21) Program Results   63.8%   329   63.8%   329   10/1/2016 - 9/30/2017   Veterans   61.0%   6.520   61.0%   6.520   61.0%   6.520   61.0%   6.520   61.0%   6.520   61.0%   6.520   61.0%   6.520   61.0%   6.520   61.0%   6.520   61.0%   6.520   61.0%   6.520   61.0%   6.520   61.0%   6.520   61.0%   6.520   61.0%   6.520   61.0%   6.520   61.0%   6.520   61.0%   6.520   61.0%   6.520   61.0%   6.520   61.0%   6.520   61.0%   6.520   61.0%   6.520   61.0%   6.520   61.0%   6.520   61.0%   6.520   61.0%   6.520   61.0%   6.520   61.0%   6.520   61.0%   6.520   61.0%   6.520   61.0%   6.520   61.0%   6.520   61.0%   6.520   61.0%   6.520   61.0%   6.520   61.0%   6.520   61.0%   6.520   61.0%   6.520   61.0%   6.520   61.0%   6.520   61.0%   6.520   61.0%   6.520   61.0%   6.520   61.0%   6.520   61.0%   6.520   61.0%   6.520   61.0%   6.520   61.0%   6.520   61.0%   6.520   61.0%   6.520   61.0%   6.520   61.0%   6.520   61.0%   6.520   61.0%   6.520   61.0%   6.520   61.0%   6.520   61.0%   6.520   61.0%   6.520   61.0%   6.520   61.0%   6.520   61.0%   6.520   61.0%   6.520   61.0%   6.520   61.0%   6.520   61.0%   6.520   61.0%   6.520   61.0%   6.520   61.0%   6.520   61.0%   6.520   61.0%   6.520   61.0%   6.520   61.0%   6.520   61.0%   6.520   61.0%   6.520   61.0%   6.520   61.0%   6.520   61.0%   6.520   61.0%   6.520   61.0%   6.520   61.0%   6.520   61.0%   6.520   61.0%   6.520   61.0%   6.520   61.0%   6.520   61.0%   6.520   61.0%   6.520   61.0%   6.520   61.0%   6.520   61.0%   6.520   61.0%   6.520   61.0%   61.0%   61.0%   61.0%   61.0%   61.0%   61.0%   61.0%   61.0%   61.0%   61.0%   61.0%   61.0%    |                     |
| 1011/2016 - 9/30/2017                                                                                                                                                                                                                                                                                                                                                                                                                                                                                                                                                                                                                                                                                                                                                                                                                                                                                                                                                                                                                                                                                                                                                                                                                                                                                                                                                                                                                                                                                                                                                                                                                                                                                                                                                                                                                                                                                                                                                                                                                                                                                                        | Neg. Perf.<br>(80%) |
| 101/2016 - 9/30/2017   Dislocated Workers   64.4%   64.791   64.4%   64.791   101/1/2016 - 9/30/2017   National Emergency Grant   78.4%   425   542   78.4%   542   542   101/1/2016 - 9/30/2017   Older Youth (19-21) Program Results   63.8%   329   63.8%   329   101/1/2016 - 9/30/2017   Veterans   61.0%   6.520   61.0%   6.520   65.20   65.20   65.20   65.20   65.20   65.20   65.20   65.20   65.20   65.20   65.20   65.20   65.20   65.20   65.20   65.20   65.20   65.20   65.20   65.20   65.20   65.20   65.20   65.20   65.20   65.20   65.20   65.20   65.20   65.20   65.20   65.20   65.20   65.20   65.20   65.20   65.20   65.20   65.20   65.20   65.20   65.20   65.20   65.20   65.20   65.20   65.20   65.20   65.20   65.20   65.20   65.20   65.20   65.20   65.20   65.20   65.20   65.20   65.20   65.20   65.20   65.20   65.20   65.20   65.20   65.20   65.20   65.20   65.20   65.20   65.20   65.20   65.20   65.20   65.20   65.20   65.20   65.20   65.20   65.20   65.20   65.20   65.20   65.20   65.20   65.20   65.20   65.20   65.20   65.20   65.20   65.20   65.20   65.20   65.20   65.20   65.20   65.20   65.20   65.20   65.20   65.20   65.20   65.20   65.20   65.20   65.20   65.20   65.20   65.20   65.20   65.20   65.20   65.20   65.20   65.20   65.20   65.20   65.20   65.20   65.20   65.20   65.20   65.20   65.20   65.20   65.20   65.20   65.20   65.20   65.20   65.20   65.20   65.20   65.20   65.20   65.20   65.20   65.20   65.20   65.20   65.20   65.20   65.20   65.20   65.20   65.20   65.20   65.20   65.20   65.20   65.20   65.20   65.20   65.20   65.20   65.20   65.20   65.20   65.20   65.20   65.20   65.20   65.20   65.20   65.20   65.20   65.20   65.20   65.20   65.20   65.20   65.20   65.20   65.20   65.20   65.20   65.20   65.20   65.20   65.20   65.20   65.20   65.20   65.20   65.20   65.20   65.20   65.20   65.20   65.20   65.20   65.20   65.20   65.20   65.20   65.20   65.20   65.20   65.20   65.20   65.20   65.20   65.20   65.20   65.20   65.20   65.20   65.20   65.20   65.20   65.20   65.20   65.20   65. |                     |
| 10/1/2016 - 9/30/2017   National Emergency Grant   78.4%   542   78.4%   542   10/1/2016 - 9/30/2017   Older Youth (19-21) Program Results   63.8%   329   63.8%   329   329   10/1/2016 - 9/30/2017   Veterans   61.0%   6,520   61.0%   6,520   6.520                                                                                                                                                                                                                                                                                                                                                                                                                                                                                                                                                                                                                                                                                                                                                                                                                                                                                                                                                                                                                                                                                                                                                                                                                                                                                                                                                                                                                                                                                                                                                                                                                                                                                                                                                                                                                                                                      |                     |
| 10/1/2016 - 9/30/2017   Veterans   61.0%   3.980   6.520   61.0%   6.520                                                                                                                                                                                                                                                                                                                                                                                                                                                                                                                                                                                                                                                                                                                                                                                                                                                                                                                                                                                                                                                                                                                                                                                                                                                                                                                                                                                                                                                                                                                                                                                                                                                                                                                                                                                                                                                                                                                                                                                                                                                     |                     |
| Cumulative Time Period         Retention Rate         Value Denominator         Numerator Denominator         Numer                                                                                                                                                                                                                                                                                                                                                                                                                                                                                                          |                     |
| Time Period         Retellion Rate         Value         Denominator         Value         Denominator           4/1/2016 - 3/31/2017         Adults         85.7%         59,001 68,842         85.7%         59,001 68,842           4/1/2016 - 3/31/2017         Dislocated Workers         86.2%         44,507 51,655 71,655         86.2%         44,507 51,655 71,655           4/1/2016 - 3/31/2017         National Emergency Grant         89.1%         473 531 89.1%         473 531 89.1%         473 531 89.1%         473 531 89.1%         473 531 89.1%         473 531 89.1%         473 531 89.1%         473 531 89.1%         473 531 89.1%         473 531 89.1%         473 531 89.1%         473 531 89.1%         473 531 89.1%         473 531 89.1%         473 531 89.1%         473 531 89.1%         473 531 89.1%         473 531 89.1%         473 89.1%         473 89.1%         473 89.1%         473 89.1%         473 89.1%         473 89.1%         473 89.1%         473 89.1%         473 89.1%         473 89.1%         473 89.1%         473 89.1%         473 89.1%         473 89.1%         473 89.1%         473 89.1%         473 89.1%         473 89.1%         473 89.1%         473 89.1%         473 89.1%         473 89.1%         473 89.1%         473 89.1%         473 89.1%         473 89.1%         473 89.1%         473 89.1%         473 89.1%                                                                                                                                                                                                                                                                                                                                                                                                                                                                                                                                                                                                                                                                                                             |                     |
| 4/1/2016 - 3/31/2017         Adults         85.7%         68,842         85.7%         68,842           4/1/2016 - 3/31/2017         Dislocated Workers         86.2%         44,507 51,655         86.2%         44,507 51,655           4/1/2016 - 3/31/2017         National Emergency Grant         89.1%         473 531 89.1%         473 531 89.1%         183 87.1%         183 210           4/1/2016 - 3/31/2017         Older Youth (19-21) Program Results         87.1%         183 210         87.1%         210           4/1/2016 - 3/31/2017         Veterans         82.8%         4,124 4,979         82.8%         4,124 4,979           Cumulative Time Period         Six-Months Average Earnings         Value         Numerator Denominator         Value         Numerator Denominator           4/1/2016 - 3/31/2017         Adults         \$17,108         1,009,393,878 59,000         \$17,108         1,009,393,878 59,000           4/1/2016 - 3/31/2017         Dislocated Workers         \$17,920         797,540,940 44,506         417,920         797,540,940 44,506           4/1/2016 - 3/31/2017         National Emergency Grant         \$18,067         8,545,457 473 473         \$18,067         8,545,457 473 473           4/1/2016 - 3/31/2017         Older Youth (19-21) Program Results         \$5,867         1,226,204 209 209         \$5,                                                                                                                                                                                                                                                                                                                                                                                                                                                                                                                                                                                                                                                                                                                           | Neg. Perf.<br>(80%) |
| 4/1/2016 - 3/31/2017         Dislocated workers         86.2%         51,655         86.2%         51,655           4/1/2016 - 3/31/2017         National Emergency Grant         89.1%         473<br>531         89.1%         473<br>531           4/1/2016 - 3/31/2017         Older Youth (19-21) Program Results         87.1%         183<br>210         87.1%         183<br>210           4/1/2016 - 3/31/2017         Veterans         82.8%         4,124<br>4,979         82.8%         4,124<br>4,979           Cumulative<br>Time Period         Six-Months Average Earnings         Numerator<br>Denominator         Numerator<br>Denominator         Numerator<br>Denominator           4/1/2016 - 3/31/2017         Adults         \$17,108         1,009,393,878<br>59,000         \$17,108         1,009,393,878<br>59,000         \$17,108         1,009,393,878<br>59,000         \$17,920         797,540,940<br>44,506         \$17,920         797,540,940<br>44,506         \$17,920         797,540,940<br>44,506         \$17,920         797,540,940<br>44,506         \$17,920         \$8,545,457<br>473         \$18,067         8,545,457<br>473         \$18,067         8,                                                                                                                                                                                                                                                                                                                                                                                                                                                                                                                                                                                                           |                     |
| 4/1/2016 - 3/31/2017         National Emergency Grant         89.1%         531         89.1%         531           4/1/2016 - 3/31/2017         Older Youth (19-21) Program Results         87.1%         183 210         87.1%         210           4/1/2016 - 3/31/2017         Veterans         82.8%         4,124 4,979         82.8%         4,124 4,979           Cumulative Time Period         Six-Months Average Earnings         Value Denominator         Numerator Denominator         Value Denominator         Value Denominator         Numerator Denominator         Numerator Denominator         Policy Six Denominator         1,009,393,878 59,000         \$17,108         1,009,393,878 59,000         \$17,108         1,009,393,878 59,000         \$17,900 797,540,940 44,506         \$17,920 797,540,940 44,506         \$17,920 797,540,940 44,506         \$17,920 797,540,940 44,506         \$17,920 797,540,940 44,506         \$18,067 473 473         \$18,067 8,545,457 473 473         \$18,067 8,545,457 473 473         \$18,067 8,545,457 473 473         \$18,067 8,545,204 209         \$5,867 20,000 209         \$5,867 20,000 209         \$1,226,204 209         \$5,867 20,000 209         \$1,226,204 209         \$1,226,204 209         \$1,226,204 209         \$1,226,204 209         \$1,226,204 209         \$1,226,204 209         \$1,226,204 209         \$1,226,204 209         \$1,226,204 209         \$1,226,204 209         \$1,226,204 209         \$1,226,204 209                                                                                                                                                                                                                                                                                                                                                                                                                                                                                                                                                                                          |                     |
| 4/1/2016 - 3/31/2017         Older Youth (19-21) Program Results         87.1%         210         87.1%         210           4/1/2016 - 3/31/2017         Veterans         82.8%         4,124<br>4,979         82.8%         4,124<br>4,979           Cumulative<br>Time Period         Six-Months Average Earnings         Value         Numerator<br>Denominator         Numerator<br>Denominator           4/1/2016 - 3/31/2017         Adults         \$17,108         1,009,393,878<br>59,000         \$17,108         1,009,393,878<br>59,000           4/1/2016 - 3/31/2017         Dislocated Workers         \$17,920         797,540,940<br>44,506         \$17,920         797,540,940<br>44,506         \$17,920         797,540,940<br>44,506           4/1/2016 - 3/31/2017         National Emergency Grant         \$18,067         8,545,457<br>473         \$18,067         8,545,457<br>473         \$18,067         8,545,457<br>473           4/1/2016 - 3/31/2017         Older Youth (19-21) Program Results         \$5,867         1,226,204<br>209         \$5,867         1,226,204<br>209                                                                                                                                                                                                                                                                                                                                                                                                                                                                                                                                                                                                                                                                                                                                                                                                                                                                                                                                                                                                     |                     |
| Cumulative Time Period         Six-Months Average Earnings         Value Denominator         Numerator Denominator         Numerator Denominator           4/1/2016 - 3/31/2017         Adults         \$17,108         1,009,393,878 59,000         \$17,108         1,009,393,878 59,000           4/1/2016 - 3/31/2017         Dislocated Workers         \$17,920         797,540,940 44,506         \$17,920         797,540,940 44,506           4/1/2016 - 3/31/2017         National Emergency Grant         \$18,067         8,545,457 473         \$18,067         8,545,457 473           4/1/2016 - 3/31/2017         Older Youth (19-21) Program Results         \$5,867         1,226,204 209         \$5,867         1,226,204 209                                                                                                                                                                                                                                                                                                                                                                                                                                                                                                                                                                                                                                                                                                                                                                                                                                                                                                                                                                                                                                                                                                                                                                                                                                                                                                                                                                            |                     |
| Time Period         SIX-Month's Average Earnings         Value         Denominator         Value         Denominator           4/1/2016 - 3/31/2017         Adults         \$17,108         \$1,009,393,878 59,000         \$17,108         \$17,108         \$17,108         \$17,108         \$17,108         \$17,009,393,878 59,000         \$17,920         \$17,920         \$17,920         \$17,920         \$17,920         \$17,920         \$17,920         \$17,920         \$17,920         \$17,920         \$17,920         \$18,067         \$18,067         \$18,067         \$18,067         \$18,067         \$18,067         \$18,067         \$18,067         \$18,067         \$18,067         \$18,067         \$1,226,204         \$209         \$1,226,204         \$209         \$1,226,204         \$209         \$1,226,204         \$209         \$209         \$209         \$209         \$209         \$209         \$209         \$209         \$209         \$209         \$209         \$209         \$209         \$209         \$209         \$209         \$209         \$209         \$209         \$209         \$209         \$209         \$209         \$209         \$209         \$209         \$209         \$209         \$209         \$209         \$209         \$209         \$209         \$209         \$209         \$209         \$209                                                                                                                                                                                                                                                                                                                                                                                                                                                                                                                                                                                                                                                                                                                                |                     |
| 4/1/2016 - 3/31/2017       Adults       \$17,108       \$9,000       \$17,108       \$9,000         4/1/2016 - 3/31/2017       Dislocated Workers       \$17,920       797,540,940       \$17,920       797,540,940         4/1/2016 - 3/31/2017       National Emergency Grant       \$18,067       8,545,457       \$18,067       8,545,457         4/1/2016 - 3/31/2017       Older Youth (19-21) Program Results       \$5,867       1,226,204       \$5,867       1,226,204                                                                                                                                                                                                                                                                                                                                                                                                                                                                                                                                                                                                                                                                                                                                                                                                                                                                                                                                                                                                                                                                                                                                                                                                                                                                                                                                                                                                                                                                                                                                                                                                                                             | Neg. Perf.<br>(80%) |
| 4/1/2016 - 3/31/2017 Dislocated Workers \$17,920 44,506 \$17,920 44,506 44,506 44/1/2016 - 3/31/2017 National Emergency Grant \$18,067 8,545,457 473 \$18,067 8,545,457 473 4/1/2016 - 3/31/2017 Older Youth (19-21) Program Results \$5,867 1,226,204 209                                                                                                                                                                                                                                                                                                                                                                                                                                                                                                                                                                                                                                                                                                                                                                                                                                                                                                                                                                                                                                                                                                                                                                                                                                                                                                                                                                                                                                                                                                                                                                                                                                                                                                                                                                                                                                                                   |                     |
| 4/1/2016 - 3/31/2017 National Emergency Grant \$18,087 473 \$18,087 473 473 473 473 4/1/2016 - 3/31/2017 Older Youth (19-21) Program Results \$5,867 1,226,204 209 209 209 209 209 209 209 209 209 209                                                                                                                                                                                                                                                                                                                                                                                                                                                                                                                                                                                                                                                                                                                                                                                                                                                                                                                                                                                                                                                                                                                                                                                                                                                                                                                                                                                                                                                                                                                                                                                                                                                                                                                                                                                                                                                                                                                       |                     |
| 47/12010 - 3/31/2017                                                                                                                                                                                                                                                                                                                                                                                                                                                                                                                                                                                                                                                                                                                                                                                                                                                                                                                                                                                                                                                                                                                                                                                                                                                                                                                                                                                                                                                                                                                                                                                                                                                                                                                                                                                                                                                                                                                                                                                                                                                                                                         |                     |
| 79 594 220 79 594 220                                                                                                                                                                                                                                                                                                                                                                                                                                                                                                                                                                                                                                                                                                                                                                                                                                                                                                                                                                                                                                                                                                                                                                                                                                                                                                                                                                                                                                                                                                                                                                                                                                                                                                                                                                                                                                                                                                                                                                                                                                                                                                        |                     |
| 4/1/2016 - 3/31/2017 Veterans \$19,055 \begin{pmatrix} 78,584,220 \\ 4,124 \end{pmatrix} \\ 4,124 \end{pmatrix} \\ \ \ \ \ \ \ \ \ \ \ \ \ \ \ \ \ \                                                                                                                                                                                                                                                                                                                                                                                                                                                                                                                                                                                                                                                                                                                                                                                                                                                                                                                                                                                                                                                                                                                                                                                                                                                                                                                                                                                                                                                                                                                                                                                                                                                                                                                                                                                                                                                                                                                                                                         |                     |
| Cumulative Time Period Employment and Credential Rate Value Numerator Denominator Value Numerator Denominator                                                                                                                                                                                                                                                                                                                                                                                                                                                                                                                                                                                                                                                                                                                                                                                                                                                                                                                                                                                                                                                                                                                                                                                                                                                                                                                                                                                                                                                                                                                                                                                                                                                                                                                                                                                                                                                                                                                                                                                                                |                     |
| 10/1/2016 - 9/30/2017 Adults 24.2% 622<br>2,573 24.2% 622<br>2,573                                                                                                                                                                                                                                                                                                                                                                                                                                                                                                                                                                                                                                                                                                                                                                                                                                                                                                                                                                                                                                                                                                                                                                                                                                                                                                                                                                                                                                                                                                                                                                                                                                                                                                                                                                                                                                                                                                                                                                                                                                                           |                     |
| 10/1/2016 - 9/30/2017 Dislocated Workers 25.6% 347 1,354 25.6% 3,354                                                                                                                                                                                                                                                                                                                                                                                                                                                                                                                                                                                                                                                                                                                                                                                                                                                                                                                                                                                                                                                                                                                                                                                                                                                                                                                                                                                                                                                                                                                                                                                                                                                                                                                                                                                                                                                                                                                                                                                                                                                         |                     |
| 10/1/2016 - 9/30/2017 Older Youth (19-21) Program Results 26.1% 101 387 26.1% 26.1%                                                                                                                                                                                                                                                                                                                                                                                                                                                                                                                                                                                                                                                                                                                                                                                                                                                                                                                                                                                                                                                                                                                                                                                                                                                                                                                                                                                                                                                                                                                                                                                                                                                                                                                                                                                                                                                                                                                                                                                                                                          |                     |