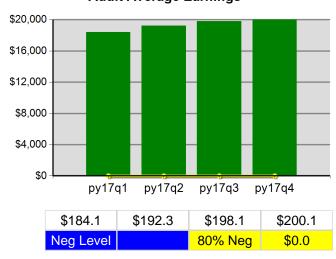

of Service                               | Value  | Numerator<br>Denominator | Value  | Numerator<br>Denominator |
| 7/1/2017 - 6/30/2018      | Received a Service During the Entry Period                | 100.0% | 406<br>406               | 100.0% | 406<br>406               |
| 7/1/2017 - 6/30/2018      | Received a Staff Assisted Service During the Entry Period | 97.3%  | 395<br>406               | 97.3%  | 395<br>406               |

Performance was Calculated: 8/7/2018 7:43:36 AM

<sup>\*</sup> Data suppressed for confidentiality purposes 8/10/2018 2:45:42 PM

#### Clackamas Workforce Partnership Program Year 2017 Rolling 4 Quarters

## **Adult Entered Employment**



#### **DW Entered Employment**



#### **Adult Retention**



#### **DW Retention**



### **Adult Average Earnings**



#### **DW Average Earnings**



8/10/2018 2:45:55 PM Page 1 of 2

## Clackamas Workforce Partnership Program Year 2017 Rolling 4 Quarters

## Youth Employment or Education



## Youth Degree or Certificate



# **Youth Literacy and Numeracy Gains**



8/10/2018 2:45:55 PM Page 2 of 2

# Willamette Workforce Partnership PY 2017 Qtr-4

|                           |                                                     | Single Quarter | Cumulative 4-Q |
|---------------------------|-----------------------------------------------------|----------------|----------------|
| Cumulative<br>Time Period | Participants                                        | Value          | Value          |
| 7/1/2017 - 6/30/2018      | Total Adult Customers                               | 17,080         | 17,080