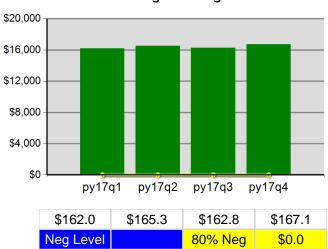

#### **DW Average Earnings**

8/10/2018 2:45:48 PM Page 1 of 2

Statewide Program Year 2017 Rolling 4 Quarters