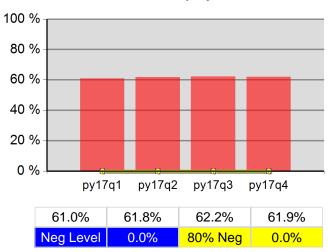

| 92.3%  | 12<br>13                 | 92.3%  | 12<br>13                 |
| Cumulative<br>Time Period | Veteran Priority of Service                               | Value  | Numerator<br>Denominator | Value  | Numerator<br>Denominator |
| 7/1/2017 - 6/30/2018      | Received a Service During the Entry Period                | 100.0% | 322<br>322               | 100.0% | 322<br>322               |
| 7/1/2017 - 6/30/2018      | Received a Staff Assisted Service During the Entry Period | 94.4%  | 304<br>322               | 94.4%  | 304<br>322               |

Performance was Calculated: 8/7/2018 7:43:15 AM

<sup>\*</sup> Data suppressed for confidentiality purposes 8/10/2018 2:45:40 PM

# Oregon Northwest WIB Program Year 2017 Rolling 4 Quarters

### **Adult Entered Employment**



#### **DW Entered Employment**



#### **Adult Retention**



#### **DW Retention**



## **Adult Average Earnings**



#### **DW Average Earnings**



8/10/2018 2:45:51 PM Page 1 of 2

## Oregon Northwest WIB Program Year 2017 Rolling 4 Quarters

# Youth Employment or Education



## Youth Degree or Certificate



# **Youth Literacy and Numeracy Gains**



8/10/2018 2:45:51 PM Page 2 of 2

Worksystems, Inc. PY 2017 Qtr-4

|                           |                                                     | Single Quarter | Cumulative 4-Q |
|---------------------------|-----------------------------------------------------|----------------|----------------|
| Cumulative<br>Time Period | Participants                                        | Value          | Value          |
| 7/1/2017 - 6/30