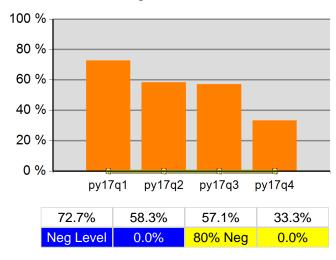

od                | 100.0% | 344<br>344               | 100.0% | 344<br>344               |
| 7/1/2017 - 6/30/2018      | Received a Staff Assisted Service During the Entry Period | 93.9%  | 323<br>344               | 93.9%  | 323<br>344               |

Performance was Calculated: 8/7/2018 7:44:18 AM

<sup>\*</sup> Data suppressed for confidentiality purposes 8/10/2018 2:45:47 PM

### Eastern Oregon WIB Program Year 2017 Rolling 4 Quarters

#### **Adult Entered Employment**



#### **DW Entered Employment**



#### **Adult Retention**



#### **DW Retention**



### **Adult Average Earnings**



#### **DW Average Earnings**



8/10/2018 2:46:07 PM Page 1 of 2

# Eastern Oregon WIB Program Year 2017 Rolling 4 Quarters

### Youth Employment or Education



#### Youth Degree or Certificate



### **Youth Literacy and Numeracy Gains**



8/10/2018 2:46:07 PM Page 2 of 2