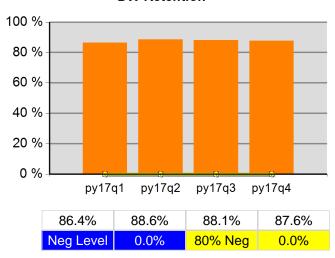

| Cumulative<br>Time Period | Veteran Priority of Service                               | Value  | Numerator<br>Denominator | Value  | Numerator<br>Denominator |
| 7/1/2017 - 6/30/2018      | Received a Service During the Entry Period                | 100.0% | 344<br>344               | 100.0% | 344<br>344               |
| 7/1/2017 - 6/30/2018      | Received a Staff Assisted Service During the Entry Period | 93.9%  | 323<br>344               | 93.9%  | 323<br>344               |

Performance was Calculated: 8/7/2018 7:44:18 AM

<sup>\*</sup> Data suppressed for confidentiality purposes 8/10/2018 2:45:47 PM

### Eastern Oregon WIB Program Year 2017 Rolling 4 Quarters

#### **Adult Entered Employment**



#### **DW Entered Employment**



#### **Adult Retention**



#### **DW Retention**



### **Adult Average Earnings**



#### **DW Average Earnings**



8/10/2018 2:46:07 PM Page 1 of 2

# Eastern Oregon WIB Program Year 2017 Rolling 4 Quarters

### Youth Employment or Education



#### Youth Degree or Certificate



### **Youth Literacy and Numeracy Gains**



8/10/2018 2:46:07 PM Page 2 of 2