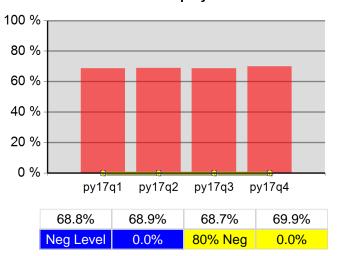

| 30.0%  | *                        |
| Cumulative<br>Time Period | Veteran Priority of Service                               | Value  | Numerator<br>Denominator | Value  | Numerator<br>Denominator |
| 7/1/2017 - 6/30/2018      | Received a Service During the Entry Period                | 100.0% | 344<br>344               | 100.0% | 344<br>344               |
| 7/1/2017 - 6/30/2018      | Received a Staff Assisted Service During the Entry Period | 93.9%  | 323<br>344               | 93.9%  | 323<br>344               |

Performance was Calculated: 8/7/2018 7:44:18 AM

<sup>\*</sup> Data suppressed for confidentiality purposes 8/10/2018 2:45:47 PM

### Eastern Oregon WIB Program Year 2017 Rolling 4 Quarters

#### **Adult Entered Employment**



#### **DW Entered Employment**



#### **Adult Retention**



#### **DW Retention**



### **Adult Average Earnings**



#### **DW Average Earnings**



8/10/2018 2:46:07 PM Page 1 of 2

# Eastern Oregon WIB Program Year 2017 Rolling 4 Quarters

### Youth Employment or Education



#### Youth Degree or Certificate



### **Youth Literacy and Numeracy Gains**



8/10/2018 2:46:07 PM Page 2 of 2