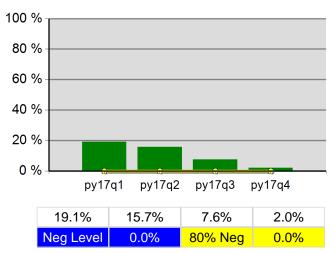

>723               |
| 7/1/2017 - 6/30/2018      | Received a Staff Assisted Service During the<br>Entry Period | 95.6%  | 691<br>723               | 95.6%  | 691<br>723               |

Performance was Calculated: 8/7/2018 7:44:06 AM

<sup>\*</sup> Data suppressed for confidentiality purposes 8/10/2018 2:45:45 PM

#### Rogue Workforce Partnership Program Year 2017 Rolling 4 Quarters

#### **Adult Entered Employment**



#### **DW Entered Employment**



#### **Adult Retention**



#### **DW Retention**



#### **Adult Average Earnings**



#### **DW Average Earnings**



8/10/2018 2:46:03 PM Page 1 of 2

#### Rogue Workforce Partnership Program Year 2017 Rolling 4 Quarters

### Youth Employment or Education



#### Youth Degree or Certificate



### **Youth Literacy and Numeracy Gains**



8/10/2018 2:46:03 PM Page 2 of 2

# East Cascades WIB PY 2017 Qtr-4

|                           |                                                     | Single Quarter | Cumulative 4-Qtr |
|---------------------------|-----------------------------------------------------|----------------|------------------|
| Cumulative<br>Time Period | Participants                                        | Value          | Value            |
| 7/1/2017 - 6/30/2018      | Total Adult Customers                               | 9,584          | 9,584            |
|                           | Total Adults (self-service only)                    | 0              | 0                |
|                           | WIA Adult                                           | 9,579          | 9,579            |
|