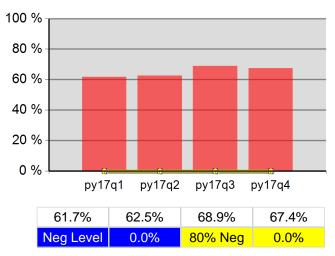

ived a Service During the Entry Period                | 100.0% | 344<br>344               | 100.0% | 344<br>344               |
| 7/1/2017 - 6/30/2018      | Received a Staff Assisted Service During the Entry Period | 93.9%  | 323<br>344               | 93.9%  | 323<br>344               |

Performance was Calculated: 8/7/2018 7:44:18 AM

<sup>\*</sup> Data suppressed for confidentiality purposes 8/10/2018 2:45:47 PM

### Eastern Oregon WIB Program Year 2017 Rolling 4 Quarters

#### **Adult Entered Employment**



#### **DW Entered Employment**



#### **Adult Retention**



#### **DW Retention**



### **Adult Average Earnings**



#### **DW Average Earnings**



8/10/2018 2:46:07 PM Page 1 of 2

# Eastern Oregon WIB Program Year 2017 Rolling 4 Quarters

### Youth Employment or Education



#### Youth Degree or Certificate



### **Youth Literacy and Numeracy Gains**



8/10/2018 2:46:07 PM Page 2 of 2