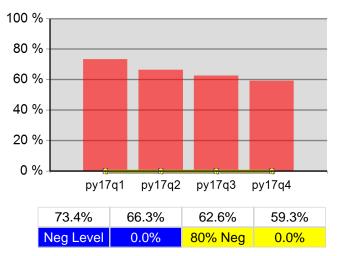

#### **DW Average Earnings**

8/10/2018 2:45:48 PM Page 1 of 2

Statewide Program Year 2017 Rolling 4 Quarters

## Statewide PY 2017 Qtr-4

| Cumulative Time Period   Placement in Employment or Education   61.0%   564   61.0%   564   61.0%   924   61.0%   924   61.0%   924   61.0%   924   61.0%   924   61.0%   924   61.0%   924   61.0%   924   61.0%   924   61.0%   924   61.0%   924   61.0%   924   61.0%   924   61.0%   924   61.0%   924   61.0%   924   61.0%   924   61.0%   924   61.0%   924   61.0%   924   61.0%   924   61.0%   924   61.0%   924   61.0%   924   61.0%   924   61.0%   924   61.0%   924   61.0%   924   61.0%   924   61.0%   924   61.0%   924   62.0%   927   927   927   927   927   927   927   927   927   927   927   927   927   927   927   927   927   927   927   927   927   927   927   927   927   927   927   927   927   927   927   927   927   927   927   927   927   927   927   927   927   927   927   927   927   927   927   927   927   927   927   927   927   927   927   927   927   927   927   927   927   927   927   927   927   927   927   927   927   927   927   927   927   927   927   927   927   927   927   927   927   927   927   927   927   927   927   927   927   927   927   927   927   927   927   927   927   927   927   927   927   927   927   927   927   927   927   927   927   927   927   927   927   927   927   927   927   927   927   927   927   927   927   927   927   927   927   927   927   927   927   927   927   927   927   927   927   927   927   927   927   927   927   927   927   927   927   927   927   927   927   927   927   927   927   927   927   927   927   927   927   927   927   927   927   927   927   927   927   927   927   927   927   927   927   927   927   927   927   927   927   927   927   927   927   927   927   927   927   927   927   927   927   927   927   927   927   927   927   927   927   927   927   927   927   927   927   927   927   927   927   927   927   927   927   927   927   927   927   927   927   927   927   927   927   927   927   927   927   927   927   927   927   927   927   927   927   927   927   927   927   927   927   927   927   927   927   927   927   927   927   927  |                     |
|------------------------------------------------------------------------------------------------------------------------------------------------------------------------------------------------------------------------------------------------------------------------------------------------------------------------------------------------------------------------------------------------------------------------------------------------------------------------------------------------------------------------------------------------------------------------------------------------------------------------------------------------------------------------------------------------------------------------------------------------------------------------------------------------------------------------------------------------------------------------------------------------------------------------------------------------------------------------------------------------------------------------------------------------------------------------------------------------------------------------------------------------------------------------------------------------------------------------------------------------------------------------------------------------------------------------------------------------------------------------------------------------------------------------------------------------------------------------------------------------------------------------------------------------------------------------------------------------------------------------------------------------------------------------------------------------------------------------------------------------------------------------------------------------------------------------------------------------------------------------------------------------------------------------------------------------------------------------------------------------------------------------------------------------------------------------------------------------------------------------------|---------------------|
| 10/1/2016 - 9/30/2017                                                                                                                                                                                                                                                                                                                                                                                                                                                                                                                                                                                                                                                                                                                                                                                                                                                                                                                                                                                                                                                                                                                                                                                                                                                                                                                                                                                                                                                                                                                                                                                                                                                                                                                                                                                                                                                                                                                                                                                                                                                                                                        | Neg. Perf.<br>(80%) |
| Total   Tota |                     |
| Cumulative Time Period         Retention Rate         Value Denominator D                                        |                     |
| Time Period   Chilered Elliphylliett Rate   Value   Denominator   Value   Denominator   10/1/2016 - 9/30/2017   Adults   64.2%   85.365   64.2%   54.785   58.365   10/1/2016 - 9/30/2017   Dislocated Workers   64.4%   41,755   64.4%   41,755   64.791   10/1/2016 - 9/30/2017   National Emergency Grant   78.4%   425   78.4%   542   78.4%   542   78.4%   542   10/1/2016 - 9/30/2017   Older Youth (19-21) Program Results   63.8%   329   63.8%   329   10/1/2016 - 9/30/2017   Veterans   61.0%   6.520   61.0%   6.520   61.0%   6.520   61.0%   6.520   61.0%   6.520   61.0%   6.520   61.0%   6.520   61.0%   6.520   61.0%   6.520   61.0%   6.520   61.0%   6.520   61.0%   6.520   61.0%   6.520   61.0%   6.520   61.0%   6.520   61.0%   6.520   61.0%   6.520   61.0%   6.520   61.0%   6.520   61.0%   6.520   61.0%   6.520   61.0%   6.520   61.0%   6.520   61.0%   6.520   61.0%   6.520   61.0%   6.520   61.0%   6.520   61.0%   6.520   61.0%   6.520   61.0%   6.520   61.0%   6.520   61.0%   6.520   61.0%   6.520   61.0%   6.520   61.0%   6.520   61.0%   6.520   61.0%   6.520   61.0%   6.520   61.0%   6.520   61.0%   6.520   61.0%   6.520   61.0%   6.520   61.0%   6.520   61.0%   6.520   61.0%   6.520   61.0%   6.520   61.0%   6.520   61.0%   6.520   61.0%   6.520   61.0%   6.520   61.0%   6.520   61.0%   6.520   61.0%   6.520   61.0%   6.520   61.0%   6.520   61.0%   6.520   61.0%   6.520   61.0%   6.520   61.0%   6.520   61.0%   6.520   61.0%   6.520   61.0%   6.520   61.0%   6.520   61.0%   6.520   61.0%   6.520   61.0%   6.520   61.0%   6.520   61.0%   6.520   61.0%   6.520   61.0%   6.520   61.0%   6.520   61.0%   6.520   61.0%   6.520   61.0%   6.520   61.0%   6.520   61.0%   6.520   61.0%   6.520   61.0%   6.520   61.0%   6.520   61.0%   6.520   61.0%   6.520   61.0%   6.520   61.0%   6.520   61.0%   6.520   61.0%   6.520   61.0%   6.520   61.0%   6.520   61.0%   6.520   61.0%   6.520   61.0%   6.520   61.0%   6.520   61.0%   61.0%   61.0%   61.0%   61.0%   61.0%   61.0%   61.0%   61.0%   61.0%   61.0%   61.0%   61.0%    |                     |
| 1011/2016 - 9/30/2017                                                                                                                                                                                                                                                                                                                                                                                                                                                                                                                                                                                                                                                                                                                                                                                                                                                                                                                                                                                                                                                                                                                                                                                                                                                                                                                                                                                                                                                                                                                                                                                                                                                                                                                                                                                                                                                                                                                                                                                                                                                                                                        | Neg. Perf.<br>(80%) |
| 101/2016 - 9/30/2017   Dislocated Workers   64.4%   64.791   64.4%   64.791   101/1/2016 - 9/30/2017   National Emergency Grant   78.4%   425   542   78.4%   542   542   101/1/2016 - 9/30/2017   Older Youth (19-21) Program Results   63.8%   329   63.8%   329   101/1/2016 - 9/30/2017   Veterans   61.0%   6.520   61.0%   6.520   65.20   65.20   65.20   65.20   65.20   65.20   65.20   65.20   65.20   65.20   65.20   65.20   65.20   65.20   65.20   65.20   65.20   65.20   65.20   65.20   65.20   65.20   65.20   65.20   65.20   65.20   65.20   65.20   65.20   65.20   65.20   65.20   65.20   65.20   65.20   65.20   65.20   65.20   65.20   65.20   65.20   65.20   65.20   65.20   65.20   65.20   65.20   65.20   65.20   65.20   65.20   65.20   65.20   65.20   65.20   65.20   65.20   65.20   65.20   65.20   65.20   65.20   65.20   65.20   65.20   65.20   65.20   65.20   65.20   65.20   65.20   65.20   65.20   65.20   65.20   65.20   65.20   65.20   65.20   65.20   65.20   65.20   65.20   65.20   65.20   65.20   65.20   65.20   65.20   65.20   65.20   65.20   65.20   65.20   65.20   65.20   65.20   65.20   65.20   65.20   65.20   65.20   65.20   65.20   65.20   65.20   65.20   65.20   65.20   65.20   65.20   65.20   65.20   65.20   65.20   65.20   65.20   65.20   65.20   65.20   65.20   65.20   65.20   65.20   65.20   65.20   65.20   65.20   65.20   65.20   65.20   65.20   65.20   65.20   65.20   65.20   65.20   65.20   65.20   65.20   65.20   65.20   65.20   65.20   65.20   65.20   65.20   65.20   65.20   65.20   65.20   65.20   65.20   65.20   65.20   65.20   65.20   65.20   65.20   65.20   65.20   65.20   65.20   65.20   65.20   65.20   65.20   65.20   65.20   65.20   65.20   65.20   65.20   65.20   65.20   65.20   65.20   65.20   65.20   65.20   65.20   65.20   65.20   65.20   65.20   65.20   65.20   65.20   65.20   65.20   65.20   65.20   65.20   65.20   65.20   65.20   65.20   65.20   65.20   65.20   65.20   65.20   65.20   65.20   65.20   65.20   65.20   65.20   65.20   65.20   65.20   65.20   65.20   65.20   65. |                     |
| 10/1/2016 - 9/30/2017   National Emergency Grant   78.4%   542   78.4%   542   10/1/2016 - 9/30/2017   Older Youth (19-21) Program Results   63.8%   329   63.8%   329   329   10/1/2016 - 9/30/2017   Veterans   61.0%   6,520   61.0%   6,520   6.520                                                                                                                                                                                                                                                                                                                                                                                                                                                                                                                                                                                                                                                                                                                                                                                                                                                                                                                                                                                                                                                                                                                                                                                                                                                                                                                                                                                                                                                                                                                                                                                                                                                                                                                                                                                                                                                                      |                     |
| 10/1/2016 - 9/30/2017   Veterans   61.0%   3.980   6.520   61.0%   6.520                                                                                                                                                                                                                                                                                                                                                                                                                                                                                                                                                                                                                                                                                                                                                                                                                                                                                                                                                                                                                                                                                                                                                                                                                                                                                                                                                                                                                                                                                                                                                                                                                                                                                                                                                                                                                                                                                                                                                                                                                                                     |                     |
| Cumulative Time Period         Retention Rate         Value Denominator         Numerator Denominator         Numer                                                                                                                                                                                                                                                                                                                                                                                                                                                                                                          |                     |
| Time Period         Retellion Rate         Value         Denominator         Value         Denominator           4/1/2016 - 3/31/2017         Adults         85.7%         59,001 68,842         85.7%         59,001 68,842           4/1/2016 - 3/31/2017         Dislocated Workers         86.2%         44,507 51,655 71,655         86.2%         44,507 51,655 71,655           4/1/2016 - 3/31/2017         National Emergency Grant         89.1%         473 531 89.1%         473 531 89.1%         473 531 89.1%         473 531 89.1%         473 531 89.1%         473 531 89.1%         473 531 89.1%         473 531 89.1%         473 531 89.1%         473 531 89.1%         473 531 89.1%         473 531 89.1%         473 531 89.1%         473 531 89.1%         473 531 89.1%         473 531 89.1%         473 531 89.1%         473 531 89.1%         473 89.1%         473 89.1%         473 89.1%         473 89.1%         473 89.1%         473 89.1%         473 89.1%         473 89.1%         473 89.1%         473 89.1%         473 89.1%         473 89.1%         473 89.1%         473 89.1%         473 89.1%         473 89.1%         473 89.1%         473 89.1%         473 89.1%         473 89.1%         473 89.1%         473 89.1%         473 89.1%         473 89.1%         473 89.1%         473 89.1%         473 89.1%         473 89.1%         473 89.1%                                                                                                                                                                                                                                                                                                                                                                                                                                                                                                                                                                                                                                                                                                             |                     |
| 4/1/2016 - 3/31/2017         Adults         85.7%         68,842         85.7%         68,842           4/1/2016 - 3/31/2017         Dislocated Workers         86.2%         44,507 51,655         86.2%         44,507 51,655           4/1/2016 - 3/31/2017         National Emergency Grant         89.1%         473 531 89.1%         473 531 89.1%         183 87.1%         183 210           4/1/2016 - 3/31/2017         Older Youth (19-21) Program Results         87.1%         183 210         87.1%         210           4/1/2016 - 3/31/2017         Veterans         82.8%         4,124 4,979         82.8%         4,124 4,979           Cumulative Time Period         Six-Months Average Earnings         Value         Numerator Denominator         Value         Numerator Denominator           4/1/2016 - 3/31/2017         Adults         \$17,108         1,009,393,878 59,000         \$17,108         1,009,393,878 59,000           4/1/2016 - 3/31/2017         Dislocated Workers         \$17,920         797,540,940 44,506         417,920         797,540,940 44,506           4/1/2016 - 3/31/2017         National Emergency Grant         \$18,067         8,545,457 473 473         \$18,067         8,545,457 473 473           4/1/2016 - 3/31/2017         Older Youth (19-21) Program Results         \$5,867         1,226,204 209 209         \$5,                                                                                                                                                                                                                                                                                                                                                                                                                                                                                                                                                                                                                                                                                                                           | Neg. Perf.<br>(80%) |
| 4/1/2016 - 3/31/2017         Dislocated workers         86.2%         51,655         86.2%         51,655           4/1/2016 - 3/31/2017         National Emergency Grant         89.1%         473<br>531         89.1%         473<br>531           4/1/2016 - 3/31/2017         Older Youth (19-21) Program Results         87.1%         183<br>210         87.1%         183<br>210           4/1/2016 - 3/31/2017         Veterans         82.8%         4,124<br>4,979         82.8%         4,124<br>4,979           Cumulative<br>Time Period         Six-Months Average Earnings         Numerator<br>Denominator         Numerator<br>Denominator         Numerator<br>Denominator           4/1/2016 - 3/31/2017         Adults         \$17,108         1,009,393,878<br>59,000         \$17,108         1,009,393,878<br>59,000         \$17,108         1,009,393,878<br>59,000         \$17,920         797,540,940<br>44,506         \$17,920         797,540,940<br>44,506         \$17,920         797,540,940<br>44,506         \$17,920         797,540,940<br>44,506         \$17,920         \$8,545,457<br>473         \$18,067         8,545,457<br>473         \$18,067         8,                                                                                                                                                                                                                                                                                                                                                                                                                                                                                                                                                                                                           |                     |
| 4/1/2016 - 3/31/2017         National Emergency Grant         89.1%         531         89.1%         531           4/1/2016 - 3/31/2017         Older Youth (19-21) Program Results         87.1%         183 210         87.1%         210           4/1/2016 - 3/31/2017         Veterans         82.8%         4,124 4,979         82.8%         4,124 4,979           Cumulative Time Period         Six-Months Average Earnings         Value Denominator         Numerator Denominator         Value Denominator         Value Denominator         Numerator Denominator         Numerator Denominator         Policy Six Denominator         1,009,393,878 59,000         \$17,108         1,009,393,878 59,000         \$17,108         1,009,393,878 59,000         \$17,900 797,540,940 44,506         \$17,920 797,540,940 44,506         \$17,920 797,540,940 44,506         \$17,920 797,540,940 44,506         \$17,920 797,540,940 44,506         \$18,067 473 473         \$18,067 8,545,457 473 473         \$18,067 8,545,457 473 473         \$18,067 8,545,457 473 473         \$18,067 8,545,204 209         \$5,867 20,000 209         \$5,867 20,000 209         \$1,226,204 209         \$5,867 20,000 209         \$1,226,204 209         \$1,226,204 209         \$1,226,204 209         \$1,226,204 209         \$1,226,204 209         \$1,226,204 209         \$1,226,204 209         \$1,226,204 209         \$1,226,204 209         \$1,226,204 209         \$1,226,204 209         \$1,226,204 209                                                                                                                                                                                                                                                                                                                                                                                                                                                                                                                                                                                          |                     |
| 4/1/2016 - 3/31/2017         Older Youth (19-21) Program Results         87.1%         210         87.1%         210           4/1/2016 - 3/31/2017         Veterans         82.8%         4,124<br>4,979         82.8%         4,124<br>4,979           Cumulative<br>Time Period         Six-Months Average Earnings         Value         Numerator<br>Denominator         Numerator<br>Denominator           4/1/2016 - 3/31/2017         Adults         \$17,108         1,009,393,878<br>59,000         \$17,108         1,009,393,878<br>59,000           4/1/2016 - 3/31/2017         Dislocated Workers         \$17,920         797,540,940<br>44,506         \$17,920         797,540,940<br>44,506         \$17,920         797,540,940<br>44,506           4/1/2016 - 3/31/2017         National Emergency Grant         \$18,067         8,545,457<br>473         \$18,067         8,545,457<br>473         \$18,067         8,545,457<br>473           4/1/2016 - 3/31/2017         Older Youth (19-21) Program Results         \$5,867         1,226,204<br>209         \$5,867         1,226,204<br>209                                                                                                                                                                                                                                                                                                                                                                                                                                                                                                                                                                                                                                                                                                                                                                                                                                                                                                                                                                                                     |                     |
| Cumulative Time Period         Six-Months Average Earnings         Value Denominator         Numerator Denominator         Numerator Denominator           4/1/2016 - 3/31/2017         Adults         \$17,108         1,009,393,878 59,000         \$17,108         1,009,393,878 59,000           4/1/2016 - 3/31/2017         Dislocated Workers         \$17,920         797,540,940 44,506         \$17,920         797,540,940 44,506           4/1/2016 - 3/31/2017         National Emergency Grant         \$18,067         8,545,457 473         \$18,067         8,545,457 473           4/1/2016 - 3/31/2017         Older Youth (19-21) Program Results         \$5,867         1,226,204 209         \$5,867         1,226,204 209                                                                                                                                                                                                                                                                                                                                                                                                                                                                                                                                                                                                                                                                                                                                                                                                                                                                                                                                                                                                                                                                                                                                                                                                                                                                                                                                                                            |                     |
| Time Period         SIX-Month's Average Earnings         Value         Denominator         Value         Denominator           4/1/2016 - 3/31/2017         Adults         \$17,108         \$1,009,393,878 59,000         \$17,108         \$17,108         \$17,108         \$17,108         \$17,108         \$17,009,393,878 59,000         \$17,920         \$17,920         \$17,920         \$17,920         \$17,920         \$17,920         \$17,920         \$17,920         \$17,920         \$17,920         \$17,920         \$18,067         \$18,067         \$18,067         \$18,067         \$18,067         \$18,067         \$18,067         \$18,067         \$18,067         \$18,067         \$18,067         \$1,226,204         \$209         \$1,226,204         \$209         \$1,226,204         \$209         \$1,226,204         \$209         \$209         \$209         \$209         \$209         \$209         \$209         \$209         \$209         \$209         \$209         \$209         \$209         \$209         \$209         \$209         \$209         \$209         \$209         \$209         \$209         \$209         \$209         \$209         \$209         \$209         \$209         \$209         \$209         \$209         \$209         \$209         \$209         \$209         \$209         \$209         \$209                                                                                                                                                                                                                                                                                                                                                                                                                                                                                                                                                                                                                                                                                                                                |                     |
| 4/1/2016 - 3/31/2017       Adults       \$17,108       \$9,000       \$17,108       \$9,000         4/1/2016 - 3/31/2017       Dislocated Workers       \$17,920       797,540,940       \$17,920       797,540,940         4/1/2016 - 3/31/2017       National Emergency Grant       \$18,067       8,545,457       \$18,067       8,545,457         4/1/2016 - 3/31/2017       Older Youth (19-21) Program Results       \$5,867       1,226,204       \$5,867       1,226,204                                                                                                                                                                                                                                                                                                                                                                                                                                                                                                                                                                                                                                                                                                                                                                                                                                                                                                                                                                                                                                                                                                                                                                                                                                                                                                                                                                                                                                                                                                                                                                                                                                             | Neg. Perf.<br>(80%) |
| 4/1/2016 - 3/31/2017 Dislocated Workers \$17,920 44,506 \$17,920 44,506 44,506 44/1/2016 - 3/31/2017 National Emergency Grant \$18,067 8,545,457 473 \$18,067 8,545,457 473 4/1/2016 - 3/31/2017 Older Youth (19-21) Program Results \$5,867 1,226,204 209                                                                                                                                                                                                                                                                                                                                                                                                                                                                                                                                                                                                                                                                                                                                                                                                                                                                                                                                                                                                                                                                                                                                                                                                                                                                                                                                                                                                                                                                                                                                                                                                                                                                                                                                                                                                                                                                   |                     |
| 4/1/2016 - 3/31/2017 National Emergency Grant \$18,087 473 \$18,087 473 473 473 473 4/1/2016 - 3/31/2017 Older Youth (19-21) Program Results \$5,867 1,226,204 209 209 209 209 209 209 209 209 209 209                                                                                                                                                                                                                                                                                                                                                                                                                                                                                                                                                                                                                                                                                                                                                                                                                                                                                                                                                                                                                                                                                                                                                                                                                                                                                                                                                                                                                                                                                                                                                                                                                                                                                                                                                                                                                                                                                                                       |                     |
| 47/12010 - 3/31/2017                                                                                                                                                                                                                                                                                                                                                                                                                                                                                                                                                                                                                                                                                                                                                                                                                                                                                                                                                                                                                                                                                                                                                                                                                                                                                                                                                                                                                                                                                                                                                                                                                                                                                                                                                                                                                                                                                                                                                                                                                                                                                                         |                     |
| 79 594 220 79 594 220                                                                                                                                                                                                                                                                                                                                                                                                                                                                                                                                                                                                                                                                                                                                                                                                                                                                                                                                                                                                                                                                                                                                                                                                                                                                                                                                                                                                                                                                                                                                                                                                                                                                                                                                                                                                                                                                                                                                                                                                                                                                                                        |                     |
| 4/1/2016 - 3/31/2017 Veterans \$19,055 \begin{pmatrix} 78,584,220 \\ 4,124 \end{pmatrix} \\ 4,124 \end{pmatrix} \\ \ \ \ \ \ \ \ \ \ \ \ \ \ \ \ \ \                                                                                                                                                                                                                                                                                                                                                                                                                                                                                                                                                                                                                                                                                                                                                                                                                                                                                                                                                                                                                                                                                                                                                                                                                                                                                                                                                                                                                                                                                                                                                                                                                                                                                                                                                                                                                                                                                                                                                                         |                     |
| Cumulative Time Period Employment and Credential Rate Value Numerator Denominator Value Numerator Denominator                                                                                                                                                                                                                                                                                                                                                                                                                                                                                                                                                                                                                                                                                                                                                                                                                                                                                                                                                                                                                                                                                                                                                                                                                                                                                                                                                                                                                                                                                                                                                                                                                                                                                                                                                                                                                                                                                                                                                                                                                |                     |
| 10/1/2016 - 9/30/2017 Adults 24.2% 622<br>2,573 24.2% 622<br>2,573                                                                                                                                                                                                                                                                                                                                                                                                                                                                                                                                                                                                                                                                                                                                                                                                                                                                                                                                                                                                                                                                                                                                                                                                                                                                                                                                                                                                                                                                                                                                                                                                                                                                                                                                                                                                                                                                                                                                                                                                                                                           |                     |
| 10/1/2016 - 9/30/2017 Dislocated Workers 25.6% 347 1,354 25.6% 3,354                                                                                                                                                                                                                                                                                                                                                                                                                                                                                                                                                                                                                                                                                                                                                                                                                                                                                                                                                                                                                                                                                                                                                                                                                                                                                                                                                                                                                                                                                                                                                                                                                                                                                                                                                                                                                                                                                                                                                                                                                                                         |                     |
| 10/1/2016 - 9/30/2017 Older Youth (19-21) Program Results 26.1% 101 387 26.1% 26.1%                                                                                                                                                                                                                                                                                                                                                                                                                                                                                                                                                                                                                                                                                                                                                                                                                                                                                                                                                                                                                                                                                                                                                                                                                                                                                                                                                                                                                                                                                                                                                                                                                                                                                                                                                                                                                                                                                                                                                                                                                                          |                     |