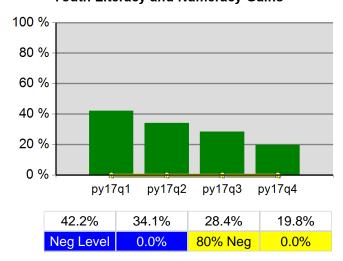

>2,197           | 100.0% | 2,197<br>2,197           |
| 7/1/2017 - 6/30/2018      | Received a Staff Assisted Service During the Entry Period | 97.0%  | 2,131<br>2,197           | 97.0%  | 2,131<br>2,197           |

Performance was Calculated: 8/7/2018 7:43:27 AM

<sup>\*</sup> Data suppressed for confidentiality purposes 8/10/2018 2:45:41 PM

# Worksystems, Inc. Program Year 2017 Rolling 4 Quarters

## **Adult Entered Employment**



#### **DW Entered Employment**



#### **Adult Retention**



#### **DW Retention**



## **Adult Average Earnings**



#### **DW Average Earnings**



8/10/2018 2:45:53 PM Page 1 of 2

# Worksystems, Inc. Program Year 2017 Rolling 4 Quarters

# **Youth Employment or Education**



## Youth Degree or Certificate



## **Youth Literacy and Numeracy Gains**



8/10/2018 2:45:53 PM Page 2 of 2

# Clackamas Workforce Partnership PY 2017 Qtr-4

|                           |                                                     | Single Quarter | Cumulative 4-Qtr |
|---------------------------|-----------------------------------------------------|----------------|------------------|
| Cumulative<br>Time Period | Participants                                        | Value          | Value            |
| 7/1/2017 - 6/30/2018      | Total Adult Customers                               | 7,518          | 7,518            |
|                           | Total Adults (self-service only)                    | 0              | 0                |
|                           | WIA Adult                                           | 7,518          | 7,518