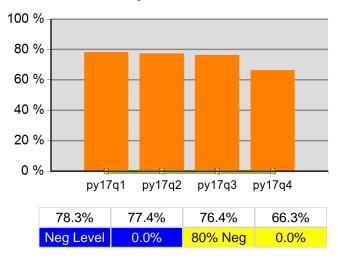

a Service During the Entry Period                | 100.0% | 6,915<br>6,915           | 100.0% | 6,915<br>6,915           |
| 7/1/2017 - 6/30/2018      | Received a Staff Assisted Service During the Entry Period | 96.1%  | 6,648<br>6,915           | 96.1%  | 6,648<br>6,915           |

Performance was Calculated: 8/7/2018 7:42:58 AM

<sup>\*</sup> Data suppressed for confidentiality purposes 8/10/2018 2:45:39 PM

# Statewide Program Year 2017 Rolling 4 Quarters

## **Adult Entered Employment**



## **DW Entered Employment**



#### **Adult Retention**



#### **DW Retention**



## **Adult Average Earnings**



#### **DW Average Earnings**



8/10/2018 2:45:48 PM Page 1 of 2

Statewide Program Year 2017 Rolling 4 Quarters

# Youth Employment or Education



# Youth Degree or Certificate



# **Youth Literacy and Numeracy Gains**



8/10/2018 2:45:48 PM Page 2 of 2

# Oregon Northwest WIB PY 2017 Qtr-4

|                           |                                                     | Single Quarter | Cumulative 4-Qtr |
|---------------------------|-----------------------------------------------------|----------------|------------------|
| Cumulative<br>Time Period | Participants                                        | Value          | Value            |
| 7/1/2017 - 6/30/2018      | Total Adult Customers                               | 4,636          | 4,636            |
|                           | Total Adults (self-service only)                    | 0              | 0                |
|                           | WIA Adult                                           |