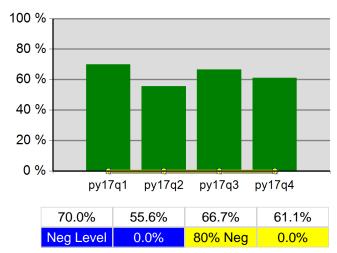

| 100.0% | 361<br>361               |
| 7/1/2017 - 6/30/2018      | Received a Staff Assisted Service During the Entry Period | 94.5%  | 341<br>361               | 94.5%  | 341<br>361               |

Performance was Calculated: 8/7/2018 7:43:58 AM

<sup>\*</sup> Data suppressed for confidentiality purposes 8/10/2018 2:45:44 PM

# Southwestern Oregon WIB Program Year 2017 Rolling 4 Quarters

### **Adult Entered Employment**



#### **DW Entered Employment**



#### **Adult Retention**



#### **DW Retention**



## **Adult Average Earnings**



#### **DW Average Earnings**



8/10/2018 2:46:01 PM Page 1 of 2

## Southwestern Oregon WIB Program Year 2017 Rolling 4 Quarters

# Youth Employment or Education



## Youth Degree or Certificate



# **Youth Literacy and Numeracy Gains**



8/10/2018 2:46:01 PM Page 2 of 2

# Rogue Workforce Partnership PY 2017 Qtr-4

|                           |                                                     | Single Quarter | Cumulative 4-Q |
|---------------------------|-----------------------------------------------------|----------------|----------------|
| Cumulative<br>Time Period | Participants                                        | Value          | Value          |
| 7/1/2017 - 6/30/2018      | Total Adult Customers                               | 10,425         | 10,425         |
|                           | Total Adults (self-service only)                    | 0              | 0              |
|                           | WIA Adult                                           | 10,423         | 10,423         |
|