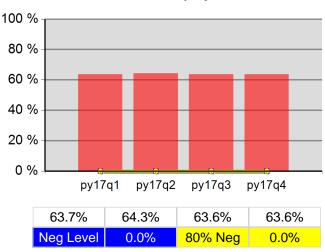

# Oregon Northwest WIB PY 2017 Qtr-4

|                           |                                       | Single Quarter |                          | uarter Cumulative 4-Quarter |                          |                     |
|---------------------------|---------------------------------------|----------------|--------------------------|-----------------------------|--------------------------|---------------------|
| Cumulative<br>Time Period | Youth                                 | Value          | Numerator<br>Denominator | Value                       | Numerator<br>Denominator | Neg. Perf.<br>(80%) |
| 10/1/2016 - 9/30/2017     | Placement in Employment or Education  | 65.7%          | 23<br>35                 | 65.7%                       | 23<br>35                 |                     |
| 10/1/2016 - 9/30/2017     | Attainment of a Degree or Certificate | 90.0%          | 9<br>10                  | 90.0%                       | 9<br>10                  |                     |
| 7/1/2017 - 6/30/2018      | Literacy and Numeracy Gains           | 36.4%          | 12<br>33                 | 36.4%                       | 12<br>33                 |                     |
| Cumulative<br>Time Period | Entered Employment Rate               | Value          | Numerator<br>Denominator | Value                       | Numerator<br>Denominator | Neg. Perf.<br>(80%) |
| 10/1/2016 - 9/30/2017     | Adults                                | 61.9%          | 2,060<br>3,326           | 61.9%                       | 2,060<br>3,326           |                     |
| 10/1/2016 - 9/30/2017     | Dislocated Workers                    | 61.9%          | 1,553<br>2,507           | 61.9%                       | 1,553<br>2,507           |                     |
| 10/1/2016 - 9/30/2017     | National Emergency Grant              | 87.5%          | 7<br>8                   | 87.5%                       | 7<br>8                   |                     |
| 10/1/2016 - 9/30/2017     | Older Youth (19-21) Program Results   | 72.7%          | 8<br>11                  | 72.7%                       | 8<br>11                  |                     |
| 10/1/2016 - 9/30/2017     | Veterans                              | 59.4%          | 171<br>288               | 59.4%                       | 171<br>288               |                     |
| Cumulative<br>Time Period | Retention Rate                        | Value          | Numerator<br>Denominator | Value                       | Numerator<br>Denominator | Neg. Perf.<br>(80%) |
| 4/1/2016 - 3/31/2017      | Adults                                | 85.7%          | 2,384<br>2,783           | 85.7%                       | 2,384<br>2,783           |                     |
| 4/1/2016 - 3/31/2017      | Dislocated Workers                    | 85.2%          | 1,771<br>2,078           | 85.2%                       | 1,771<br>2,078           |                     |
| 4/1/2016 - 3/31/2017      | National Emergency Grant              | 80.0%          | *                        | 80.0%                       | *                        |                     |
| 4/1/2016 - 3/31/2017      | Older Youth (19-21) Program Results   | 100.0%         | 10<br>10                 | 100.0%                      | 10<br>10                 |                     |
| 4/1/2016 - 3/31/2017      | Veterans                              | 79.2%          | 210<br>265               | 79.2%                       | 210<br>265               |                     |
| Cumulative<br>Time Period | Six-Months Average Earnings           | Value          | Numerator<br>Denominator | Value                       | Numerator<br>Denominator | Neg. Perf.<br>(80%) |
| 4/1/2016 - 3/31/2017      | Adults                                | \$15,309       | 36,496,303<br>2,384      | \$15,309                    | 36,496,303<br>2,384      |                     |
| 4/1/2016 - 3/31/2017      | Dislocated Workers                    | \$15,739       | 27,874,515<br>1,771      | \$15,739                    | 27,874,515<br>1,771      |                     |
| 4/1/2016 - 3/31/2017      | National Emergency Grant              | \$14,793       | *                        | \$14,793                    | *                        |                     |
| 4/1/2016 - 3/31/2017      | Older Youth (19-21) Program Results   | \$4,756        | 47,557<br>10             | \$4,756                     | 47,557<br>10             |                     |
| 4/1/2016 - 3/31/2017      | Veterans                              | \$18,658       | 3,918,207<br>210         | \$18,658                    | 3,918,207<br>210         |                     |
| Cumulative<br>Time Period | Employment and Credential Rate        | Value          | Numerator<br>Denominator | Value                       | Numerator<br>Denominator |                     |
| 10/1/2016 - 9/30/2017     | Adults                                | 22.4%          | 26<br>116                | 22.4%                       | 26<br>116                |                     |
| 10/1/2016 - 9/30/2017     | Dislocated Workers                    | 20.8%          | 10<br>48                 | 20.8%                       | 10<br>48                 |                     |
| 10/1/2016 - 9/30/2017     | Older Youth (19-21) Program Results   | 64.3%          | 9<br>14                  | 64.3%                       | 9<br>14                  |                     |