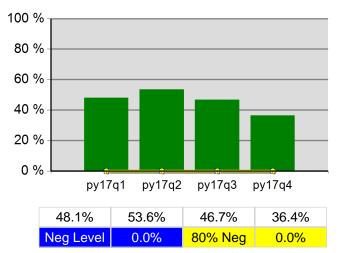

# Oregon Northwest WIB PY 2017 Qtr-4

|                           |                                       | Single Quarter |                          | uarter Cumulative 4-Quarter |                          |                     |
|---------------------------|---------------------------------------|----------------|--------------------------|-----------------------------|--------------------------|---------------------|
| Cumulative<br>Time Period | Youth                                 | Value          | Numerator<br>Denominator | Value                       | Numerator<br>Denominator | Neg. Perf.<br>(80%) |
| 10/1/2016 - 9/30/2017     | Placement in Employment or Education  | 65.7%          | 23<br>35                 | 65.7%                       | 23<br>35                 |                     |
| 10/1/2016 - 9/30/2017     | Attainment of a Degree or Certificate | 90.0%          | 9<br>10                  | 90.0%                       | 9<br>10                  |                     |
| 7/1/2017 - 6/30/2018      | Literacy and Numeracy Gains           | 36.4%          | 12<br>33                 | 36.4%                       | 12<br>33                 |                     |
| Cumulative<br>Time Period | Entered Employment Rate               | Value          | Numerator<br>Denominator | Value                       | Numerator<br>Denominator | Neg. Perf.<br>(80%) |
| 10/1/2016 - 9/30/2017     | Adults                                | 61.9%          | 2,060<br>3,326           | 61.9%                       | 2,060<br>3,326           |                     |
| 10/1/2016 - 9/30/2017     | Dislocated Workers                    | 61.9%          | 1,553<br>2,507           | 61.9%                       | 1,553<br>2,507           |                     |
| 10/1/2016 - 9/30/2017     | National Emergency Grant              | 87.5%          | 7<br>8                   | 87.5%                       | 7<br>8                   |                     |
| 10/1/2016 - 9/30/2017     | Older Youth (19-21) Program Results   | 72.7%          | 8<br>11                  | 72.7%                       | 8<br>11                  |                     |
| 10/1/2016 - 9/30/2017     | Veterans                              | 59.4%          | 171<br>288               | 59.4%                       | 171<br>288               |                     |
| Cumulative<br>Time Period | Retention Rate                        | Value          | Numerator<br>Denominator | Value                       | Numerator<br>Denominator | Neg. Perf.<br>(80%) |
| 4/1/2016 - 3/31/2017      | Adults                                | 85.7%          | 2,384<br>2,783           | 85.7%                       | 2,384<br>2,783           |                     |
| 4/1/2016 - 3/31/2017      | Dislocated Workers                    | 85.2%          | 1,771<br>2,078           | 85.2%                       | 1,771<br>2,078           |                     |
| 4/1/2016 - 3/31/2017      | National Emergency Grant              | 80.0%          | *                        | 80.0%                       | *                        |                     |
| 4/1/2016 - 3/31/2017      | Older Youth (19-21) Program Results   | 100.0%         | 10<br>10                 | 100.0%                      | 10<br>10                 |                     |
| 4/1/2016 - 3/31/2017      | Veterans                              | 79.2%          | 210<br>265               | 79.2%                       | 210<br>265               |                     |
| Cumulative<br>Time Period | Six-Months Average Earnings           | Value          | Numerator<br>Denominator | Value                       | Numerator<br>Denominator | Neg. Perf.<br>(80%) |
| 4/1/2016 - 3/31/2017      | Adults                                | \$15,309       | 36,496,303<br>2,384      | \$15,309                    | 36,496,303<br>2,384      |                     |
| 4/1/2016 - 3/31/2017      | Dislocated Workers                    | \$15,739       | 27,874,515<br>1,771      | \$15,739                    | 27,874,515<br>1,771      |                     |
| 4/1/2016 - 3/31/2017      | National Emergency Grant              | \$14,793       | *                        | \$14,793                    | *                        |                     |
| 4/1/2016 - 3/31/2017      | Older Youth (19-21) Program Results   | \$4,756        | 47,557<br>10             | \$4,756                     | 47,557<br>10             |                     |
| 4/1/2016 - 3/31/2017      | Veterans                              | \$18,658       | 3,918,207<br>210         | \$18,658                    | 3,918,207<br>210         |                     |
| Cumulative<br>Time Period | Employment and Credential Rate        | Value          | Numerator<br>Denominator | Value                       | Numerator<br>Denominator |                     |
| 10/1/2016 - 9/30/2017     | Adults                                | 22.4%          | 26<br>116                | 22.4%                       | 26<br>116                |                     |
| 10/1/2016 - 9/30/2017     | Dislocated Workers                    | 20.8%          | 10<br>48                 | 20.8%                       | 10<br>48                 |                     |
| 10/1/2016 - 9/30/2017     | Older Youth (19-21) Program Results   | 64.3%          | 9<br>14                  | 64.3%                       | 9<br>14                  |                     |