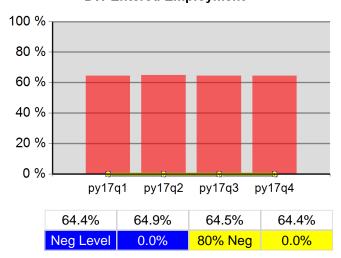

%  | 270<br>399               | 67.7%  | 270<br>399               |
| Cumulative<br>Time Period | Veteran Priority of Service                               | Value  | Numerator<br>Denominator | Value  | Numerator<br>Denominator |
| 7/1/2017 - 6/30/2018      | Received a Service During the Entry Period                | 100.0% | 6,915<br>6,915           | 100.0% | 6,915<br>6,915           |
| 7/1/2017 - 6/30/2018      | Received a Staff Assisted Service During the Entry Period | 96.1%  | 6,648<br>6,915           | 96.1%  | 6,648<br>6,915           |

Performance was Calculated: 8/7/2018 7:42:58 AM

<sup>\*</sup> Data suppressed for confidentiality purposes 8/10/2018 2:45:39 PM

# Statewide Program Year 2017 Rolling 4 Quarters

## **Adult Entered Employment**



## **DW Entered Employment**



#### **Adult Retention**



#### **DW Retention**



## **Adult Average Earnings**



#### **DW Average Earnings**



8/10/2018 2:45:48 PM Page 1 of 2

Statewide Program Year 2017 Rolling 4 Quarters

# Youth Employment or Education



# Youth Degree or Certificate



# **Youth Literacy and Numeracy Gains**



8/10/2018 2:45:48 PM Page 2 of 2

# Oregon Northwest WIB PY 2017 Qtr-4

|                           |                                                     | Single Quarter | Cumulative 4-Qtr |
|---------------------------|-----------------------------------------------------|----------------|------------------|
| Cumulative<br>Time Period | Participants                                        | Value          | Value            |
| 7/1/2017 - 6/30/2018      | Total Adult Customers