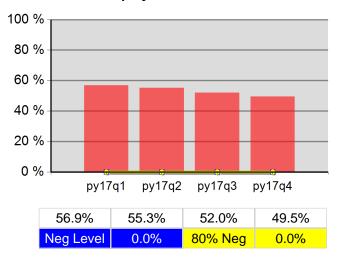

Entry Period                | 100.0% | 406<br>406               | 100.0% | 406<br>406               |
| 7/1/2017 - 6/30/2018      | Received a Staff Assisted Service During the Entry Period | 97.3%  | 395<br>406               | 97.3%  | 395<br>406               |

Performance was Calculated: 8/7/2018 7:43:36 AM

<sup>\*</sup> Data suppressed for confidentiality purposes 8/10/2018 2:45:42 PM

#### Clackamas Workforce Partnership Program Year 2017 Rolling 4 Quarters

## **Adult Entered Employment**



#### **DW Entered Employment**



#### **Adult Retention**



#### **DW Retention**



### **Adult Average Earnings**



#### **DW Average Earnings**



8/10/2018 2:45:55 PM Page 1 of 2

## Clackamas Workforce Partnership Program Year 2017 Rolling 4 Quarters

## Youth Employment or Education



## Youth Degree or Certificate



# **Youth Literacy and Numeracy Gains**



8/10/2018 2:45:55 PM Page 2 of 2

# Willamette Workforce Partnership PY 2017 Qtr-4

|                           |                                                     | Single Quarter | Cumulative 4-Q |
|---------------------------|-----------------------------------------------------|----------------|----------------|
| Cumulative<br>Time Period | Participants                                        | Value          | Value          |
| 7/1/2017 - 6/30/2018      | Total Adult Customers                               | 17,080         | 17,080         |
|                           | Total Adults (self-service only)                    | 0              | 0              |
|                           | WIA Adult