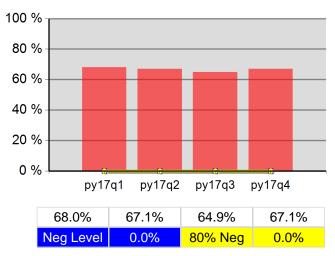

a Service During the Entry Period                | 100.0% | 361<br>361               | 100.0% | 361<br>361               |
| 7/1/2017 - 6/30/2018      | Received a Staff Assisted Service During the Entry Period | 94.5%  | 341<br>361               | 94.5%  | 341<br>361               |

Performance was Calculated: 8/7/2018 7:43:58 AM

<sup>\*</sup> Data suppressed for confidentiality purposes 8/10/2018 2:45:44 PM

# Southwestern Oregon WIB Program Year 2017 Rolling 4 Quarters

### **Adult Entered Employment**



#### **DW Entered Employment**



#### **Adult Retention**



#### **DW Retention**



## **Adult Average Earnings**



#### **DW Average Earnings**



8/10/2018 2:46:01 PM Page 1 of 2

## Southwestern Oregon WIB Program Year 2017 Rolling 4 Quarters

# Youth Employment or Education



## Youth Degree or Certificate



# **Youth Literacy and Numeracy Gains**



8/10/2018 2:46:01 PM Page 2 of 2

# Rogue Workforce Partnership PY 2017 Qtr-4

|                           |                                                     | Single Quarter | Cumulative 4-Q |
|---------------------------|-----------------------------------------------------|----------------|----------------|
| Cumulative<br>Time Period | Participants                                        | Value          | Value          |
| 7/1/2017 - 6/30/2018      | Total Adult Customers                               | 10,425         | 10,425         |
|                           | Total Adults (self-service only)                    | 0              | 0              |
|                           | WIA Adult