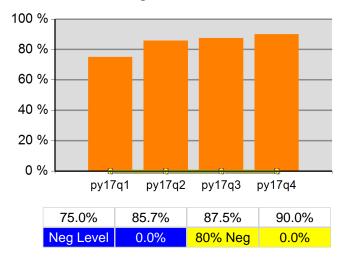

# Oregon Northwest WIB PY 2017 Qtr-4

|                           |                                       | Single Quarter |                          | uarter Cumulative 4-Quarter |                          |                     |
|---------------------------|---------------------------------------|----------------|--------------------------|-----------------------------|--------------------------|---------------------|
| Cumulative<br>Time Period | Youth                                 | Value          | Numerator<br>Denominator | Value                       | Numerator<br>Denominator | Neg. Perf.<br>(80%) |
| 10/1/2016 - 9/30/2017     | Placement in Employment or Education  | 65.7%          | 23<br>35                 | 65.7%                       | 23<br>35                 |                     |
| 10/1/2016 - 9/30/2017     | Attainment of a Degree or Certificate | 90.0%          | 9<br>10                  | 90.0%                       | 9<br>10                  |                     |
| 7/1/2017 - 6/30/2018      | Literacy and Numeracy Gains           | 36.4%          | 12<br>33                 | 36.4%                       | 12<br>33                 |                     |
| Cumulative<br>Time Period | Entered Employment Rate               | Value          | Numerator<br>Denominator | Value                       | Numerator<br>Denominator | Neg. Perf.<br>(80%) |
| 10/1/2016 - 9/30/2017     | Adults                                | 61.9%          | 2,060<br>3,326           | 61.9%                       | 2,060<br>3,326           |                     |
| 10/1/2016 - 9/30/2017     | Dislocated Workers                    | 61.9%          | 1,553<br>2,507           | 61.9%                       | 1,553<br>2,507           |                     |
| 10/1/2016 - 9/30/2017     | National Emergency Grant              | 87.5%          | 7<br>8                   | 87.5%                       | 7<br>8                   |                     |
| 10/1/2016 - 9/30/2017     | Older Youth (19-21) Program Results   | 72.7%          | 8<br>11                  | 72.7%                       | 8<br>11                  |                     |
| 10/1/2016 - 9/30/2017     | Veterans                              | 59.4%          | 171<br>288               | 59.4%                       | 171<br>288               |                     |
| Cumulative<br>Time Period | Retention Rate                        | Value          | Numerator<br>Denominator | Value                       | Numerator<br>Denominator | Neg. Perf.<br>(80%) |
| 4/1/2016 - 3/31/2017      | Adults                                | 85.7%          | 2,384<br>2,783           | 85.7%                       | 2,384<br>2,783           |                     |
| 4/1/2016 - 3/31/2017      | Dislocated Workers                    | 85.2%          | 1,771<br>2,078           | 85.2%                       | 1,771<br>2,078           |                     |
| 4/1/2016 - 3/31/2017      | National Emergency Grant              | 80.0%          | *                        | 80.0%                       | *                        |                     |
| 4/1/2016 - 3/31/2017      | Older Youth (19-21) Program Results   | 100.0%         | 10<br>10                 | 100.0%                      | 10<br>10                 |                     |
| 4/1/2016 - 3/31/2017      | Veterans                              | 79.2%          | 210<br>265               | 79.2%                       | 210<br>265               |                     |
| Cumulative<br>Time Period | Six-Months Average Earnings           | Value          | Numerator<br>Denominator | Value                       | Numerator<br>Denominator | Neg. Perf.<br>(80%) |
| 4/1/2016 - 3/31/2017      | Adults                                | \$15,309       | 36,496,303<br>2,384      | \$15,309                    | 36,496,303<br>2,384      |                     |
| 4/1/2016 - 3/31/2017      | Dislocated Workers                    | \$15,739       | 27,874,515<br>1,771      | \$15,739                    | 27,874,515<br>1,771      |                     |
| 4/1/2016 - 3/31/2017      | National Emergency Grant              | \$14,793       | *                        | \$14,793                    | *                        |                     |
| 4/1/2016 - 3/31/2017      | Older Youth (19-21) Program Results   | \$4,756        | 47,557<br>10             | \$4,756                     | 47,557<br>10             |                     |
| 4/1/2016 - 3/31/2017      | Veterans                              | \$18,658       | 3,918,207<br>210         | \$18,658                    | 3,918,207<br>210         |                     |
| Cumulative<br>Time Period | Employment and Credential Rate        | Value          | Numerator<br>Denominator | Value                       | Numerator<br>Denominator |                     |
| 10/1/2016 - 9/30/2017     | Adults                                | 22.4%          | 26<br>116                | 22.4%                       | 26<br>116                |                     |
| 10/1/2016 - 9/30/2017     | Dislocated Workers                    | 20.8%          | 10<br>48                 | 20.8%                       | 10<br>48                 |                     |
| 10/1/2016 - 9/30/2017     | Older Youth (19-21) Program Results   | 64.3%          | 9<br>14                  | 64.3%                       | 9<br>14                  |                     |