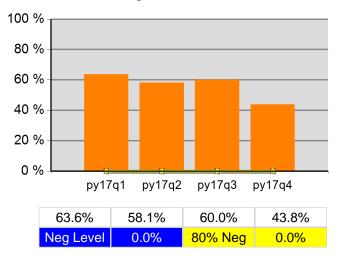

Period                | 100.0% | 721<br>721               | 100.0% | 721<br>721               |
| 7/1/2017 - 6/30/2018      | Received a Staff Assisted Service During the Entry Period | 97.9%  | 706<br>721               | 97.9%  | 706<br>721               |

Performance was Calculated: 8/7/2018 7:44:11 AM

<sup>\*</sup> Data suppressed for confidentiality purposes 8/10/2018 2:45:46 PM

# East Cascades WIB Program Year 2017 Rolling 4 Quarters

#### **Adult Entered Employment**



#### **DW Entered Employment**



#### **Adult Retention**



#### **DW Retention**



### **Adult Average Earnings**



#### **DW Average Earnings**



8/10/2018 2:46:04 PM Page 1 of 2

# East Cascades WIB Program Year 2017 Rolling 4 Quarters

### Youth Employment or Education



### Youth Degree or Certificate



### **Youth Literacy and Numeracy Gains**



8/10/2018 2:46:04 PM Page 2 of 2

# Eastern Oregon WIB PY 2017 Qtr-4

|                           |                                                     | Single Quarter | Cumulative 4-Qtr |
|---------------------------|-----------------------------------------------------|----------------|------------------|
| Cumulative<br>Time Period | Participants                                        | Value          | Value            |
| 7/1/2017 - 6/30/2018      | Total Adult Customers                               | 5,747          | 5,747            |
|                           | Total Adults (self-service only)                    | 0              | 0                |
|                           | WIA Adult                                           |