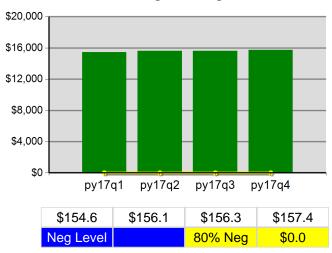

#### **DW Average Earnings**

8/10/2018 2:45:48 PM Page 1 of 2

Statewide Program Year 2017 Rolling 4 Quarters